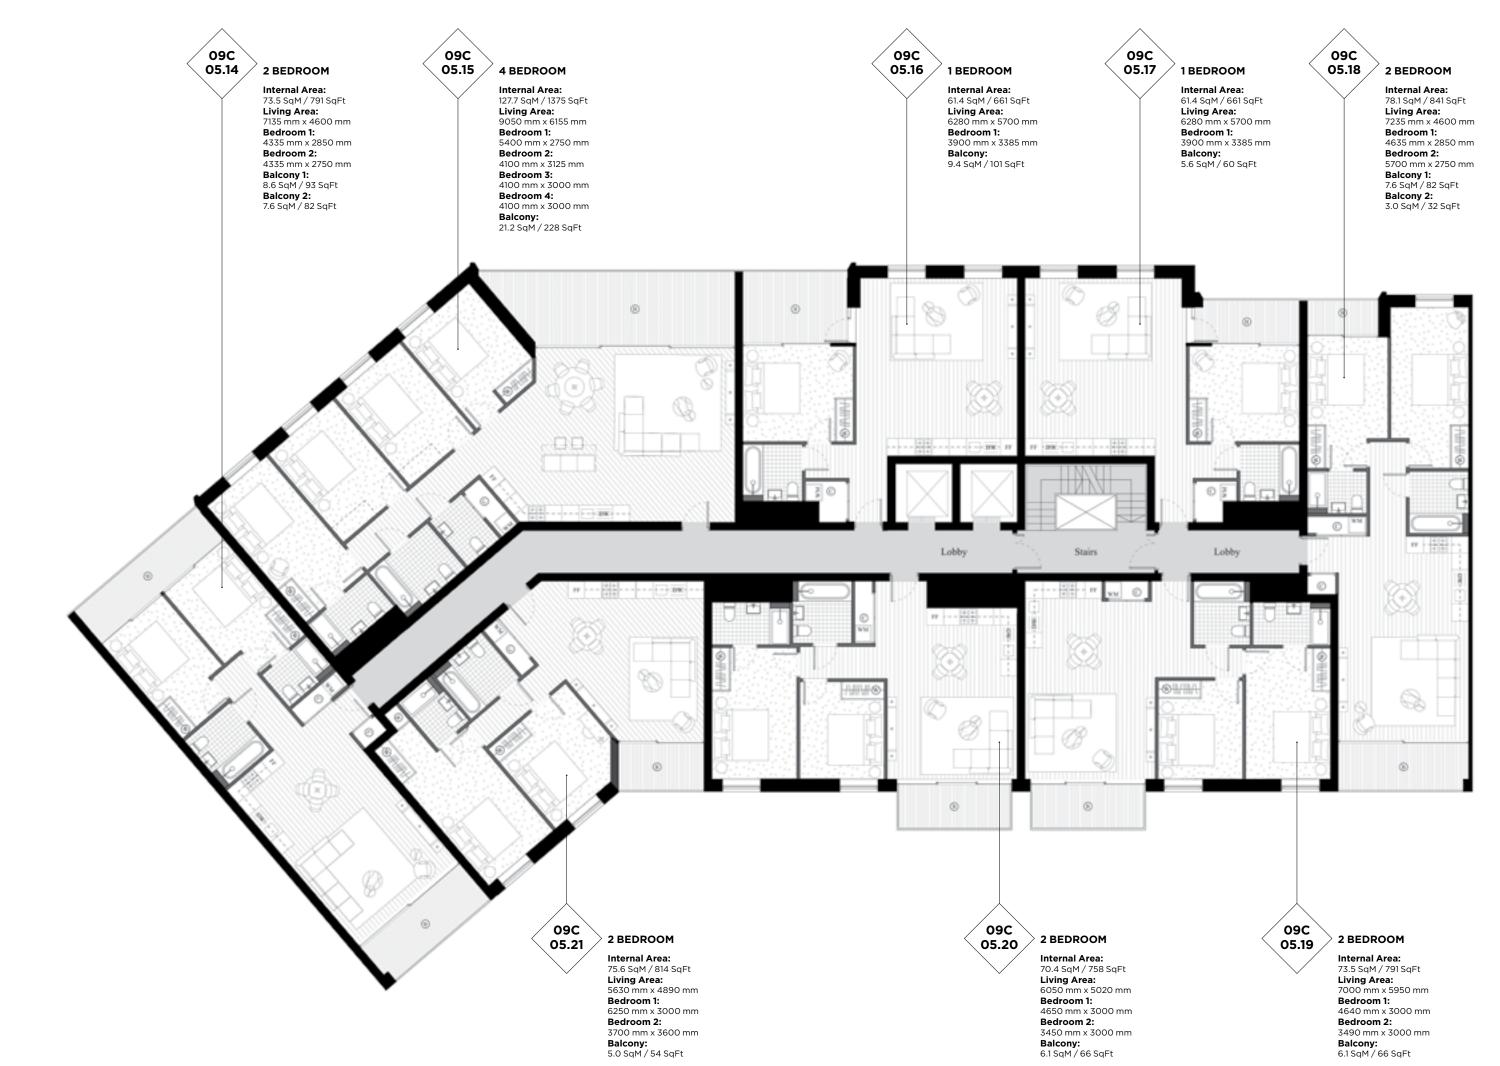

## 09A 07.02 09A 07.04 09A 07.05 09A 07.03 1 BEDROOM 2 BEDROOM 2 BEDROOM 1 BEDROOM Internal Area: 57.0 SqM / 614 SqFt Living Area: 7000 mm x 5950 mm Bedroom 1: 3600 mm x 3000 mm Balcony: 6.2 SqM / 67 SqFt Internal Area: 70.4 SqM / 758 SqFt Living Area: 6050 mm x 5020 mm Bedroom 1: 4650 mm x 3000 mm Internal Area: 48.3 SqM / 520 SqFt Living Area: 7335 mm x 4150 mm Bedroom 1: 4725 mm x 2750 mm Balcony: 5.7 SqM / 61 SqFt Internal Area: 73.5 SqM / 791 SqFt Living Area: Living Area: 7000 mm x 5850 mm Bedroom 1: 4635 mm x 3000 mm Bedroom 2: 3480 mm x 3000 mm Balcony: 6.1 SqM / 66 SqFt Bedroom 1: 4650 mm x 3000 mm Bedroom 2: 3450 mm x 3000 mm Balcony: 6.1 SqM / 66 SqFt 4 BEDROOM DUPLEX 2 BEDROOM DUPLEX **2 BEDROOM DUPLEX** 4 BEDROOM DUPLEX Internal Area: 134.7 SqM / 1450 SqFt Living Area: 8035 mm x 5925 mm Bedroom 4: 3450 mm x 3335 mm Internal Area: 139.1 SqM / 1497 SqFt Living Area: 8035 mm x 5800 mm Internal Area: 96.2 SqM / 1035 SqFt Living Area: 9700 mm x 3885 mm Internal Area: 96.2 SqM / 1035 SqFt Living Area: 9700 mm x 3885 mm

**Terrace:** 15.6 SqM / 168 SqFt

**Terrace:** 15.6 SqM / 168 SqFt

**Bedroom 4:** 3350 mm x 3330 mm

**Terrace:** 15.5 SqM / 167 SqFt