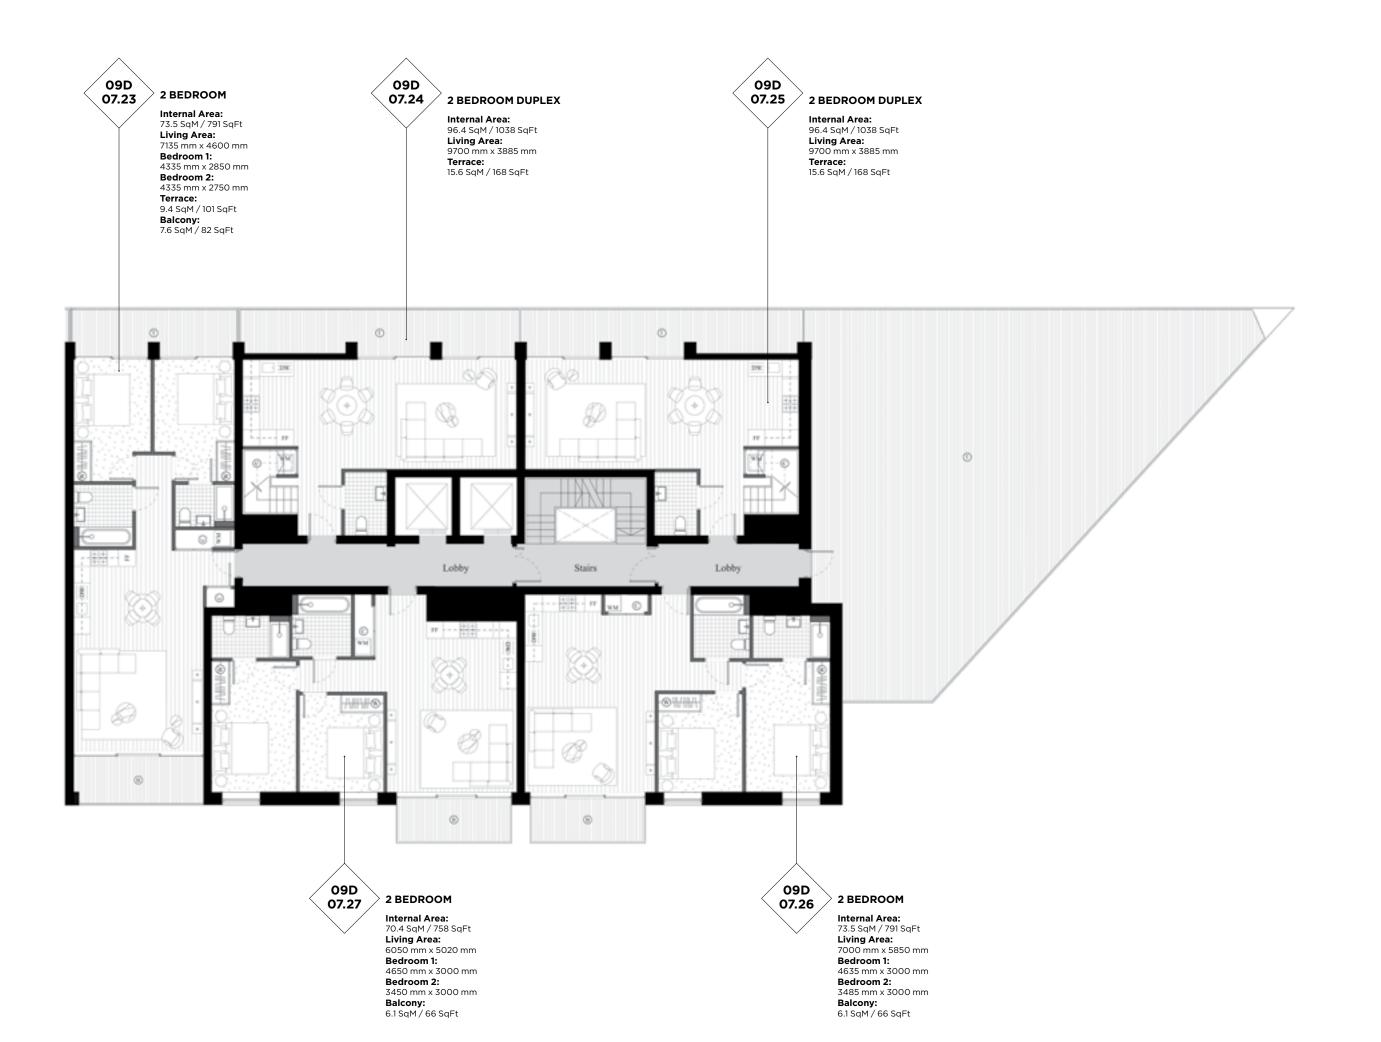

www.royalwharf.com

4635 mm x 3000 mm

Bedroom 2: 3485 mm x 3000 mm Balcony: 6.1 SqM / 66 SqFt

4650 mm x 3000 mm Bedroom 2: 3450 mm x 3000 mm Balcony: 6.1 SqM / 66 SqFt

LONDON

### **NOTES**

www.royalwharf.com

Bedroom 2: 3485 mm x 3000 mm Balcony: 6.1 SqM / 66 SqFt

LONDON