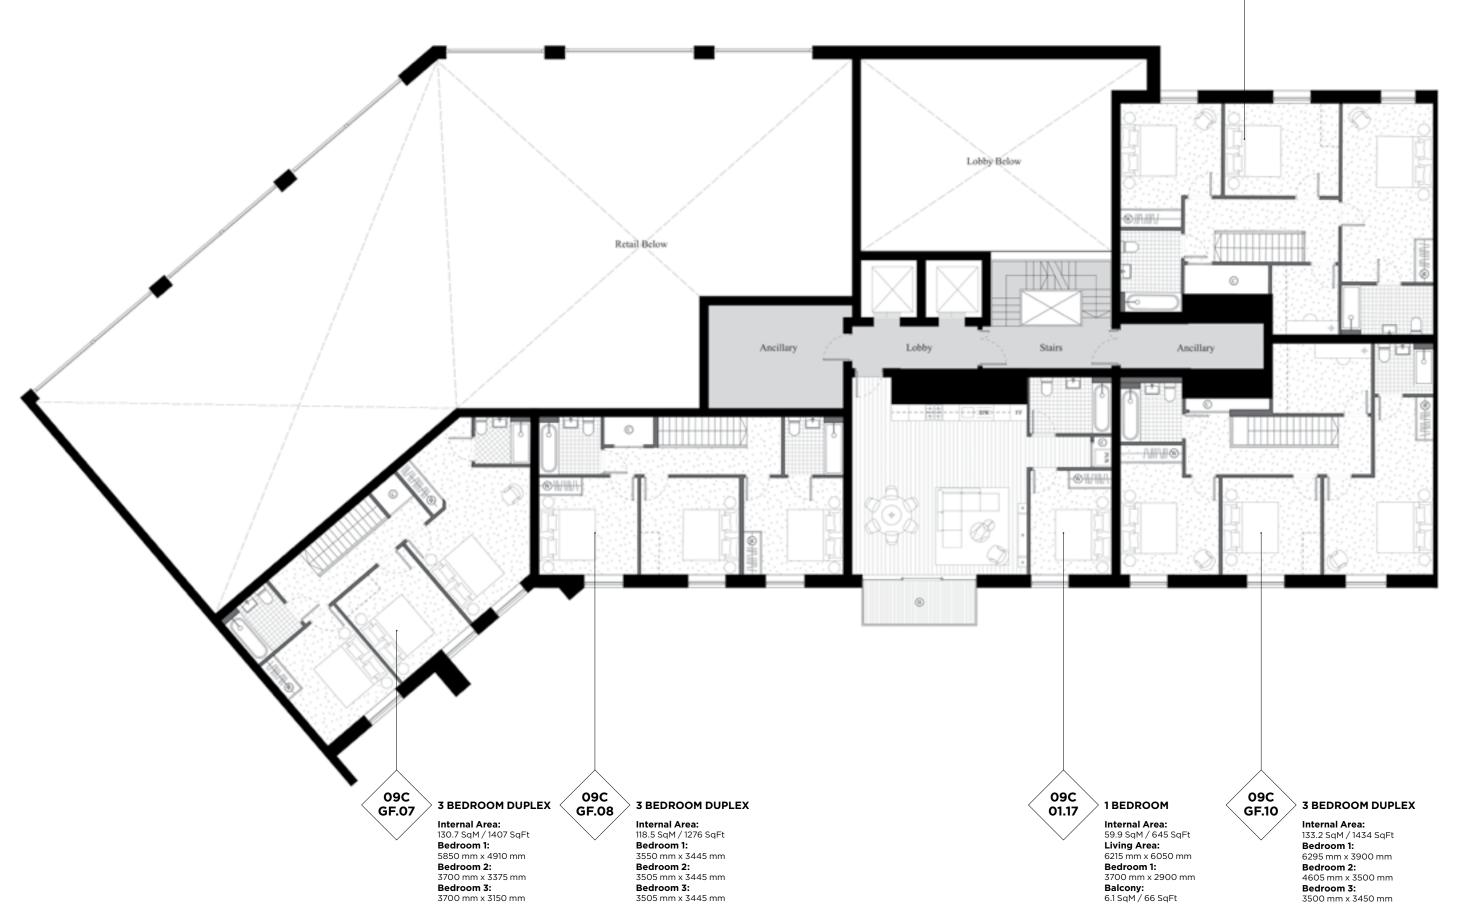

## 09A 07.02 09A 07.04 09A 07.05 09A 07.03 1 BEDROOM 2 BEDROOM 2 BEDROOM 1 BEDROOM Internal Area: 57.0 SqM / 614 SqFt Living Area: 7000 mm x 5950 mm Bedroom 1: 3600 mm x 3000 mm Balcony: 6.2 SqM / 67 SqFt Internal Area: 70.4 SqM / 758 SqFt Living Area: 6050 mm x 5020 mm Bedroom 1: 4650 mm x 3000 mm Internal Area: 48.3 SqM / 520 SqFt Living Area: 7335 mm x 4150 mm Bedroom 1: 4725 mm x 2750 mm Balcony: 5.7 SqM / 61 SqFt Internal Area: 73.5 SqM / 791 SqFt Living Area: Living Area: 7000 mm x 5850 mm Bedroom 1: 4635 mm x 3000 mm Bedroom 2: 3480 mm x 3000 mm Balcony: 6.1 SqM / 66 SqFt Bedroom 1: 4650 mm x 3000 mm Bedroom 2: 3450 mm x 3000 mm Balcony: 6.1 SqM / 66 SqFt 4 BEDROOM DUPLEX 2 BEDROOM DUPLEX **2 BEDROOM DUPLEX** 4 BEDROOM DUPLEX Internal Area: 134.7 SqM / 1450 SqFt Living Area: 8035 mm x 5925 mm Bedroom 4: 3450 mm x 3335 mm Internal Area: 139.1 SqM / 1497 SqFt Living Area: 8035 mm x 5800 mm Internal Area: 96.2 SqM / 1035 SqFt Living Area: 9700 mm x 3885 mm Internal Area: 96.2 SqM / 1035 SqFt Living Area: 9700 mm x 3885 mm

**Terrace:** 15.6 SqM / 168 SqFt

**Terrace:** 15.6 SqM / 168 SqFt

**Bedroom 4:** 3350 mm x 3330 mm

**Terrace:** 15.5 SqM / 167 SqFt