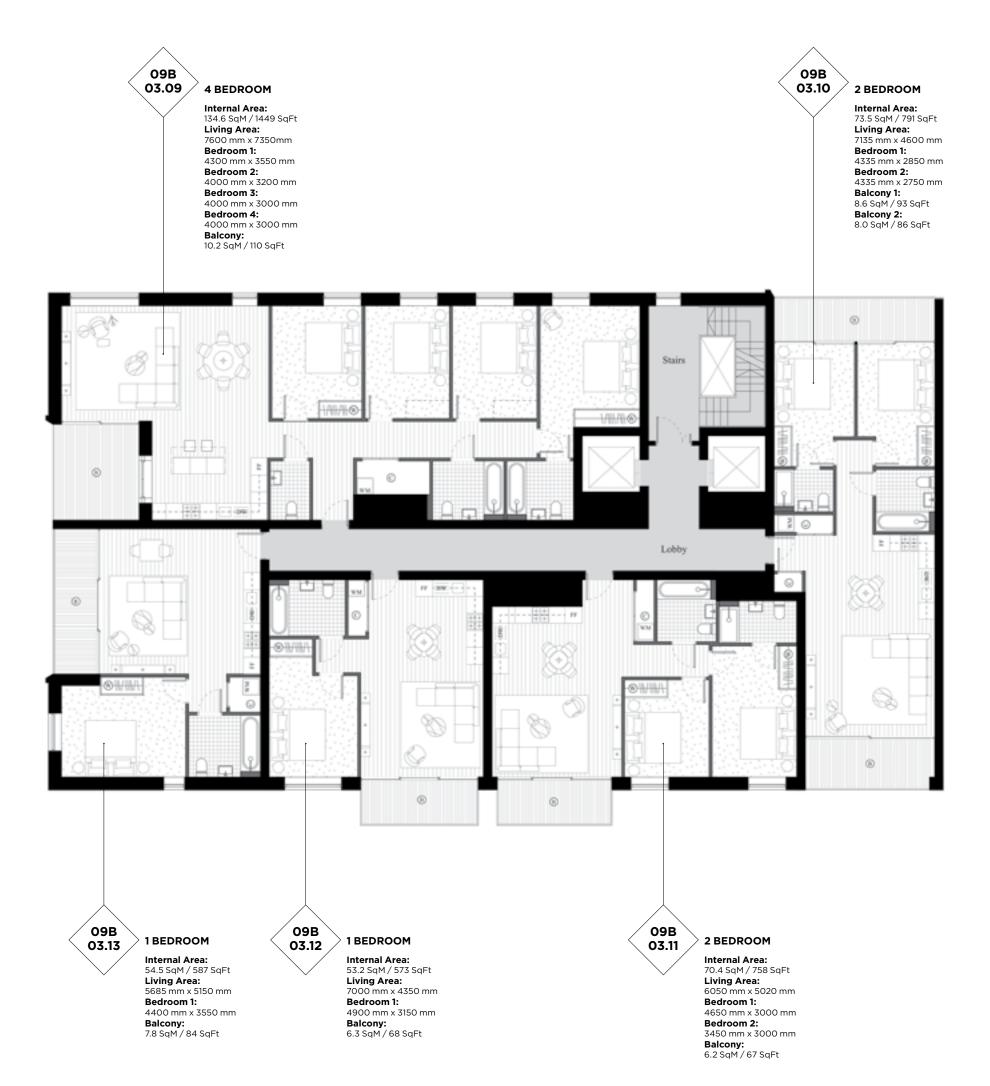

## 09A 07.02 09A 07.04 09A 07.05 09A 07.03 1 BEDROOM 2 BEDROOM 2 BEDROOM 1 BEDROOM Internal Area: 57.0 SqM / 614 SqFt Living Area: 7000 mm x 5950 mm Bedroom 1: 3600 mm x 3000 mm Balcony: 6.2 SqM / 67 SqFt Internal Area: 70.4 SqM / 758 SqFt Living Area: 6050 mm x 5020 mm Bedroom 1: 4650 mm x 3000 mm Internal Area: 48.3 SqM / 520 SqFt Living Area: 7335 mm x 4150 mm Bedroom 1: 4725 mm x 2750 mm Balcony: 5.7 SqM / 61 SqFt Internal Area: 73.5 SqM / 791 SqFt Living Area: Living Area: 7000 mm x 5850 mm Bedroom 1: 4635 mm x 3000 mm Bedroom 2: 3480 mm x 3000 mm Balcony: 6.1 SqM / 66 SqFt Bedroom 1: 4650 mm x 3000 mm Bedroom 2: 3450 mm x 3000 mm Balcony: 6.1 SqM / 66 SqFt 4 BEDROOM DUPLEX 2 BEDROOM DUPLEX **2 BEDROOM DUPLEX** 4 BEDROOM DUPLEX Internal Area: 134.7 SqM / 1450 SqFt Living Area: 8035 mm x 5925 mm Bedroom 4: 3450 mm x 3335 mm Internal Area: 139.1 SqM / 1497 SqFt Living Area: 8035 mm x 5800 mm Internal Area: 96.2 SqM / 1035 SqFt Living Area: 9700 mm x 3885 mm Internal Area: 96.2 SqM / 1035 SqFt Living Area: 9700 mm x 3885 mm

**Terrace:** 15.6 SqM / 168 SqFt

**Terrace:** 15.6 SqM / 168 SqFt

**Bedroom 4:** 3350 mm x 3330 mm

**Terrace:** 15.5 SqM / 167 SqFt