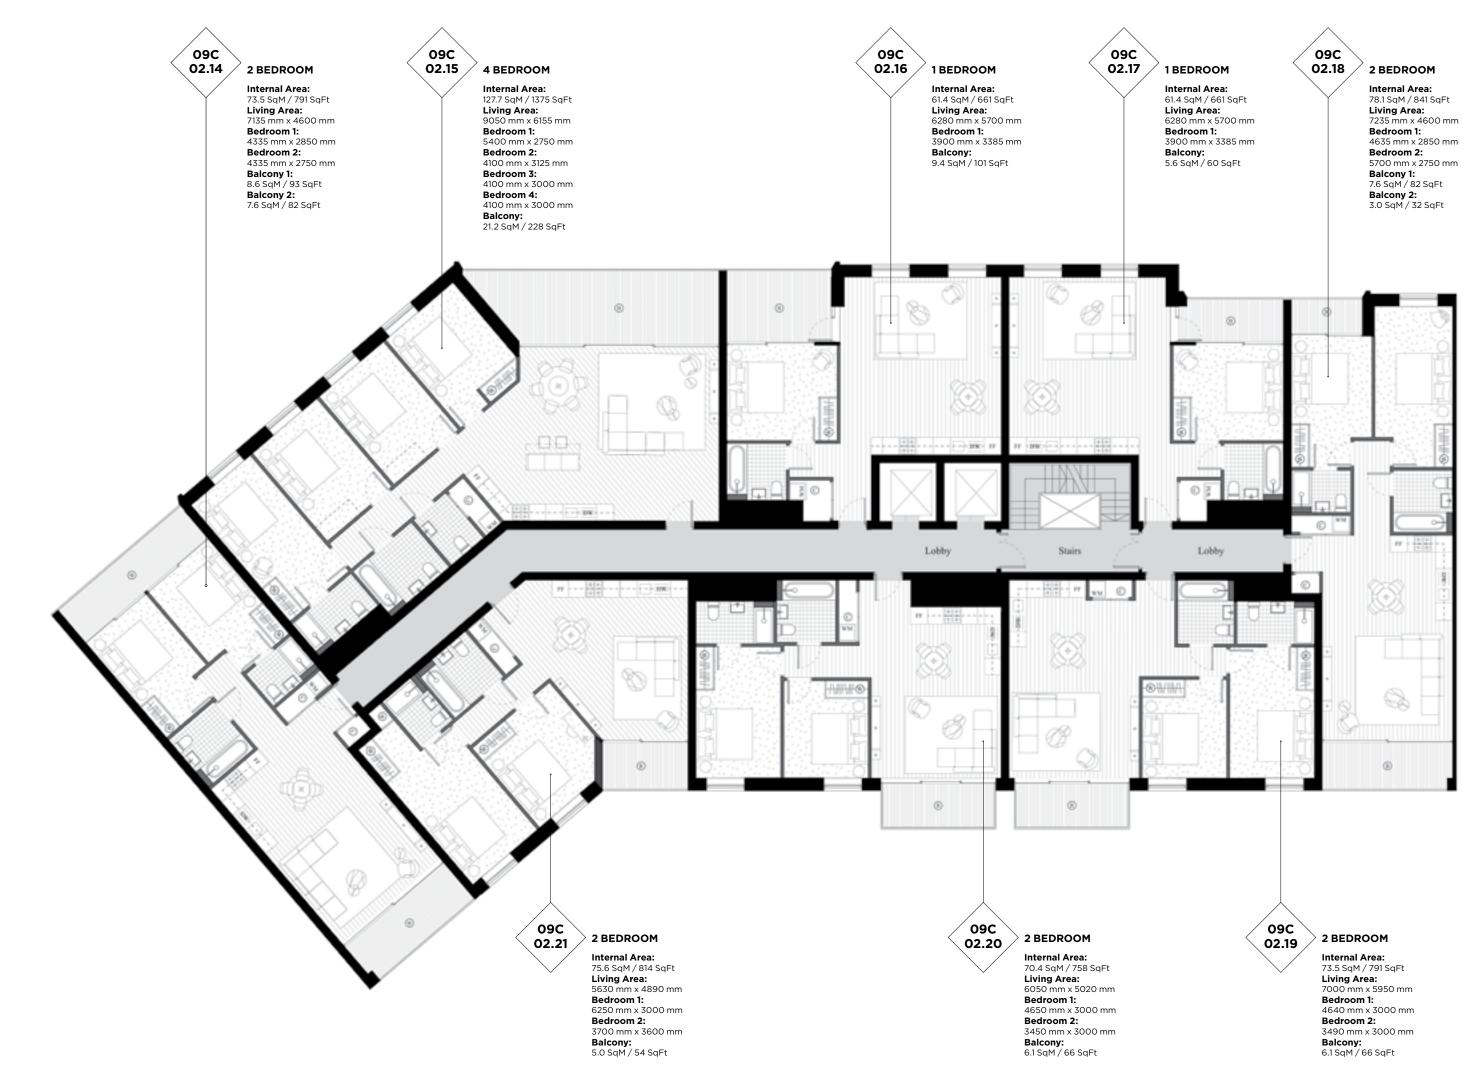

ual sizes may be different once constructed (although it is not anticipated that any apartments will be reduced by more than 5% in size). Computer generated images and photo's are indicative only. All sales remain subject to contract. All information regarding prospective commercial or retail tenants represents current intention only, and the final identity of the tenants may change. Furriture shown in Computer Generated Images and photo's is not included in sales. Royal Wharf is a marketing name only and will not necessarily form part of the approved postal address. Neither the agents nor any person in their employ has any authority to make or give any representation warranty or guarantee (whether written or oral) in respect of or in relation to the development (or any parts thereof).







LONDON

### **Compass House**

**FLOOR** 

CORE

**02** C

### **LEGEND**

C: Cupboard
W: Wardrobe
FF: Fridge Freezer
WM: Washer / Dryer
B: Balcony
T: Terrace

### **NOTES**



#### Disclaimer

Inis brochure and the information contained in it does not form part of any contract, and while reasonable effort has been made to ensure accuracy, this cannot be guaranteed and no representation or warranty is made in that regard. Apartment designs and layouts are inclicative only and may change. The specification of the apartments is the anticipated specification as at the date this brochure was prepared, but may be subject to change in accordance with permitted variances under the apartment sale contracts. Dimensions shown in any text or plan are approximate sizes only and actual sizes may be