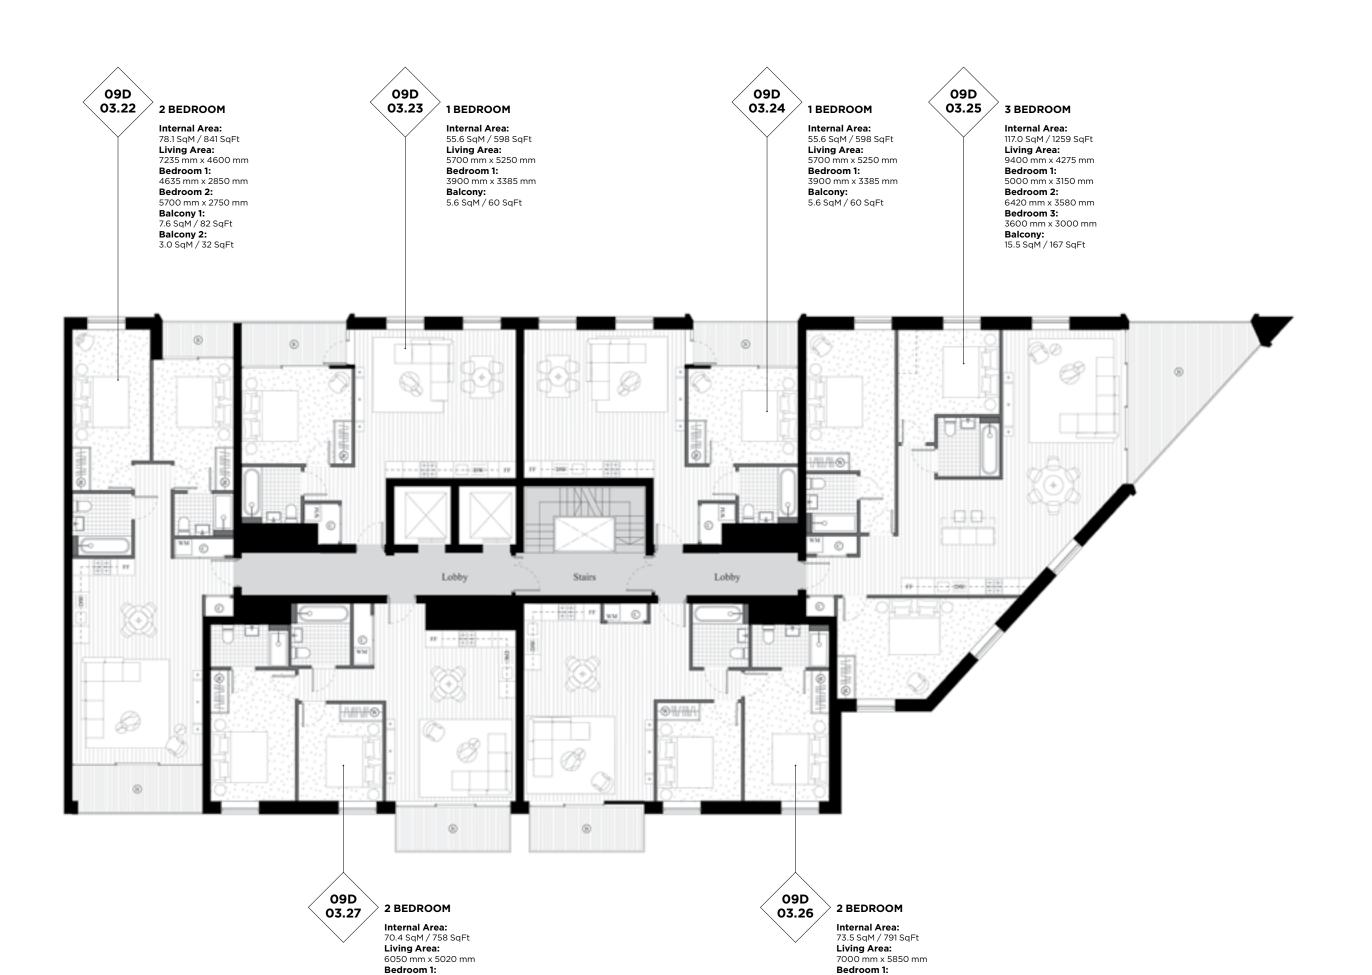

www.royalwharf.com

4635 mm x 3000 mm

Bedroom 2: 3485 mm x 3000 mm Balcony: 6.1 SqM / 66 SqFt

4650 mm x 3000 mm Bedroom 2: 3450 mm x 3000 mm Balcony: 6.1 SqM / 66 SqFt

LONDON

### **NOTES**

www.royalwharf.com

Bedroom 2: 3485 mm x 3000 mm Balcony: 6.1 SqM / 66 SqFt

LONDON