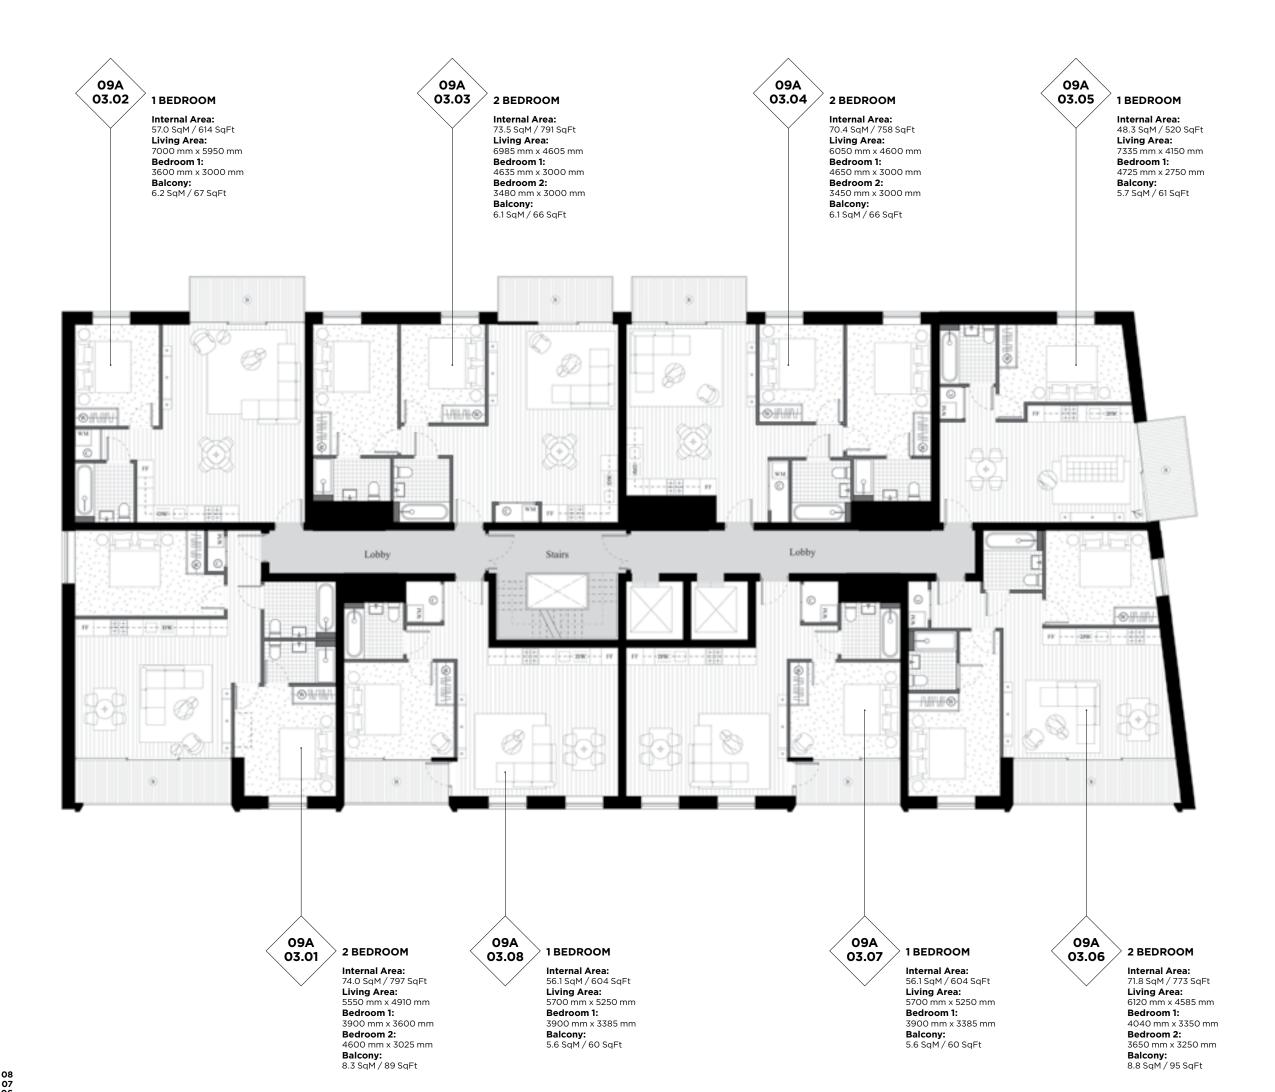

### **Compass House**

FLOOR

CORE

03

### **LEGEND**

C: Cupboard W: Wardrobe FF: Fridge Freezer WM: Washer / Dryer B: Balcony T: Terrace

### **NOTES**