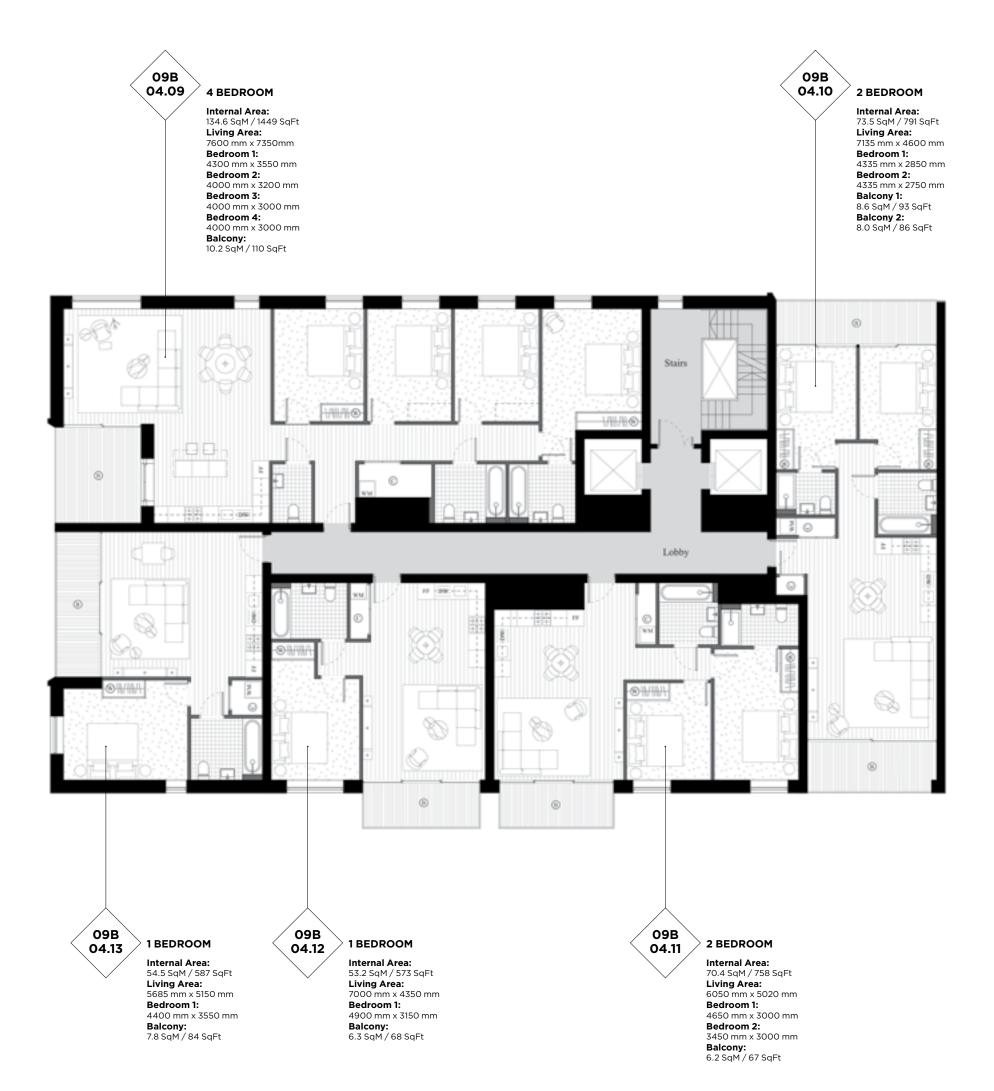

## 09A 07.02 09A 07.04 09A 07.05 09A 07.03 1 BEDROOM 2 BEDROOM 2 BEDROOM 1 BEDROOM Internal Area: 57.0 SqM / 614 SqFt Living Area: 7000 mm x 5950 mm Bedroom 1: 3600 mm x 3000 mm Balcony: 6.2 SqM / 67 SqFt Internal Area: 70.4 SqM / 758 SqFt Living Area: 6050 mm x 5020 mm Bedroom 1: 4650 mm x 3000 mm Internal Area: 48.3 SqM / 520 SqFt Living Area: 7335 mm x 4150 mm Bedroom 1: 4725 mm x 2750 mm Balcony: 5.7 SqM / 61 SqFt Internal Area: 73.5 SqM / 791 SqFt Living Area: Living Area: 7000 mm x 5850 mm Bedroom 1: 4635 mm x 3000 mm Bedroom 2: 3480 mm x 3000 mm Balcony: 6.1 SqM / 66 SqFt Bedroom 1: 4650 mm x 3000 mm Bedroom 2: 3450 mm x 3000 mm Balcony: 6.1 SqM / 66 SqFt 4 BEDROOM DUPLEX 2 BEDROOM DUPLEX **2 BEDROOM DUPLEX** 4 BEDROOM DUPLEX Internal Area: 134.7 SqM / 1450 SqFt Living Area: 8035 mm x 5925 mm Bedroom 4: 3450 mm x 3335 mm Internal Area: 139.1 SqM / 1497 SqFt Living Area: 8035 mm x 5800 mm Internal Area: 96.2 SqM / 1035 SqFt Living Area: 9700 mm x 3885 mm Internal Area: 96.2 SqM / 1035 SqFt Living Area: 9700 mm x 3885 mm

**Terrace:** 15.6 SqM / 168 SqFt

**Terrace:** 15.6 SqM / 168 SqFt

**Bedroom 4:** 3350 mm x 3330 mm

**Terrace:** 15.5 SqM / 167 SqFt