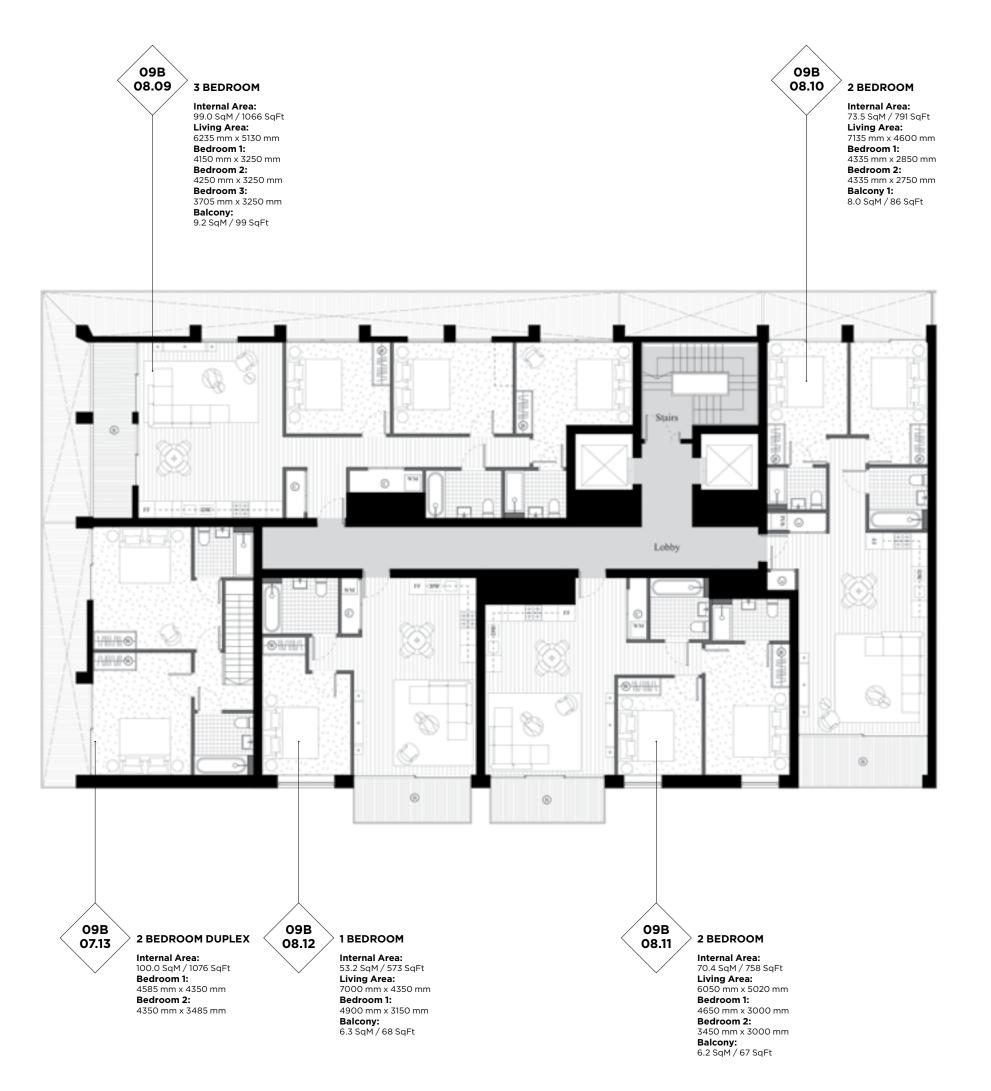

## 09A 07.02 09A 07.04 09A 07.05 09A 07.03 1 BEDROOM 2 BEDROOM 2 BEDROOM 1 BEDROOM Internal Area: 57.0 SqM / 614 SqFt Living Area: 7000 mm x 5950 mm Bedroom 1: 3600 mm x 3000 mm Balcony: 6.2 SqM / 67 SqFt Internal Area: 70.4 SqM / 758 SqFt Living Area: 6050 mm x 5020 mm Bedroom 1: 4650 mm x 3000 mm Internal Area: 48.3 SqM / 520 SqFt Living Area: 7335 mm x 4150 mm Bedroom 1: 4725 mm x 2750 mm Balcony: 5.7 SqM / 61 SqFt Internal Area: 73.5 SqM / 791 SqFt Living Area: Living Area: 7000 mm x 5850 mm Bedroom 1: 4635 mm x 3000 mm Bedroom 2: 3480 mm x 3000 mm Balcony: 6.1 SqM / 66 SqFt Bedroom 1: 4650 mm x 3000 mm Bedroom 2: 3450 mm x 3000 mm Balcony: 6.1 SqM / 66 SqFt 4 BEDROOM DUPLEX 2 BEDROOM DUPLEX **2 BEDROOM DUPLEX** 4 BEDROOM DUPLEX Internal Area: 134.7 SqM / 1450 SqFt Living Area: 8035 mm x 5925 mm Bedroom 4: 3450 mm x 3335 mm Internal Area: 139.1 SqM / 1497 SqFt Living Area: 8035 mm x 5800 mm Internal Area: 96.2 SqM / 1035 SqFt Living Area: 9700 mm x 3885 mm Internal Area: 96.2 SqM / 1035 SqFt Living Area: 9700 mm x 3885 mm

**Terrace:** 15.6 SqM / 168 SqFt

**Terrace:** 15.6 SqM / 168 SqFt

**Bedroom 4:** 3350 mm x 3330 mm

**Terrace:** 15.5 SqM / 167 SqFt