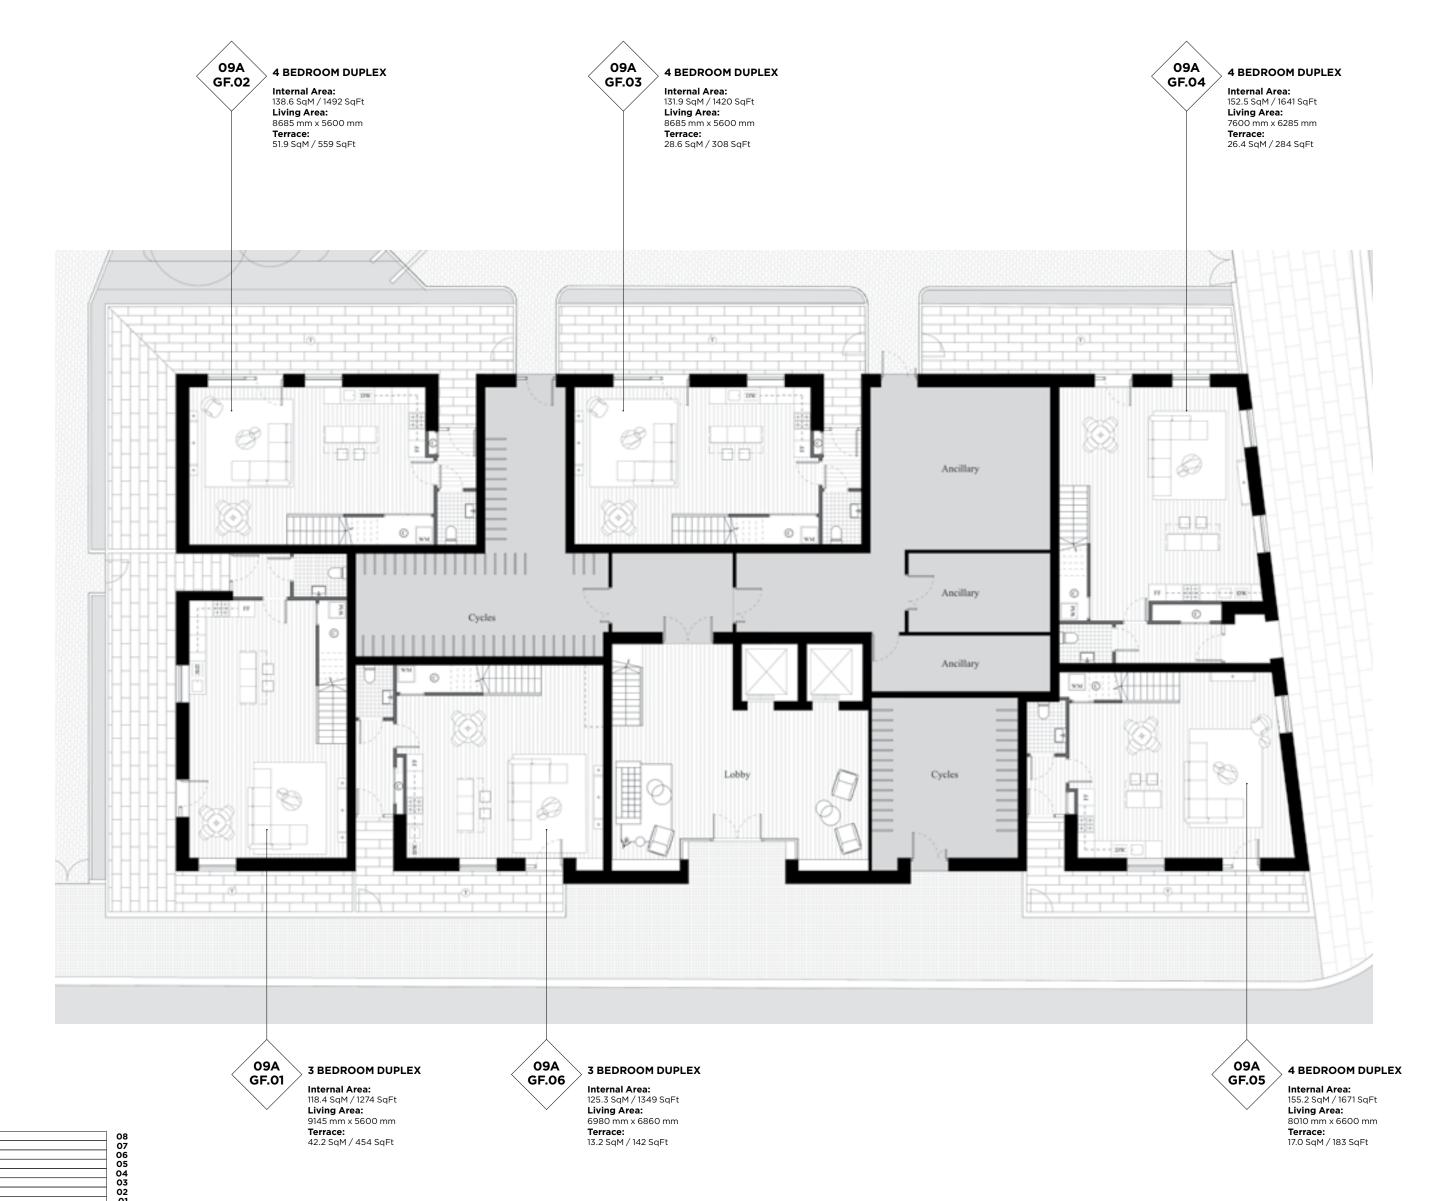

## 09A 07.02 09A 07.04 09A 07.05 09A 07.03 1 BEDROOM 2 BEDROOM 2 BEDROOM 1 BEDROOM Internal Area: 57.0 SqM / 614 SqFt Living Area: 7000 mm x 5950 mm Bedroom 1: 3600 mm x 3000 mm Balcony: 6.2 SqM / 67 SqFt Internal Area: 70.4 SqM / 758 SqFt Living Area: 6050 mm x 5020 mm Bedroom 1: 4650 mm x 3000 mm Internal Area: 48.3 SqM / 520 SqFt Living Area: 7335 mm x 4150 mm Bedroom 1: 4725 mm x 2750 mm Balcony: 5.7 SqM / 61 SqFt Internal Area: 73.5 SqM / 791 SqFt Living Area: Living Area: 7000 mm x 5850 mm Bedroom 1: 4635 mm x 3000 mm Bedroom 2: 3480 mm x 3000 mm Balcony: 6.1 SqM / 66 SqFt Bedroom 1: 4650 mm x 3000 mm Bedroom 2: 3450 mm x 3000 mm Balcony: 6.1 SqM / 66 SqFt 4 BEDROOM DUPLEX 2 BEDROOM DUPLEX **2 BEDROOM DUPLEX** 4 BEDROOM DUPLEX Internal Area: 134.7 SqM / 1450 SqFt Living Area: 8035 mm x 5925 mm Bedroom 4: 3450 mm x 3335 mm Internal Area: 139.1 SqM / 1497 SqFt Living Area: 8035 mm x 5800 mm Internal Area: 96.2 SqM / 1035 SqFt Living Area: 9700 mm x 3885 mm Internal Area: 96.2 SqM / 1035 SqFt Living Area: 9700 mm x 3885 mm

**Terrace:** 15.6 SqM / 168 SqFt

**Terrace:** 15.6 SqM / 168 SqFt

**Bedroom 4:** 3350 mm x 3330 mm

**Terrace:** 15.5 SqM / 167 SqFt