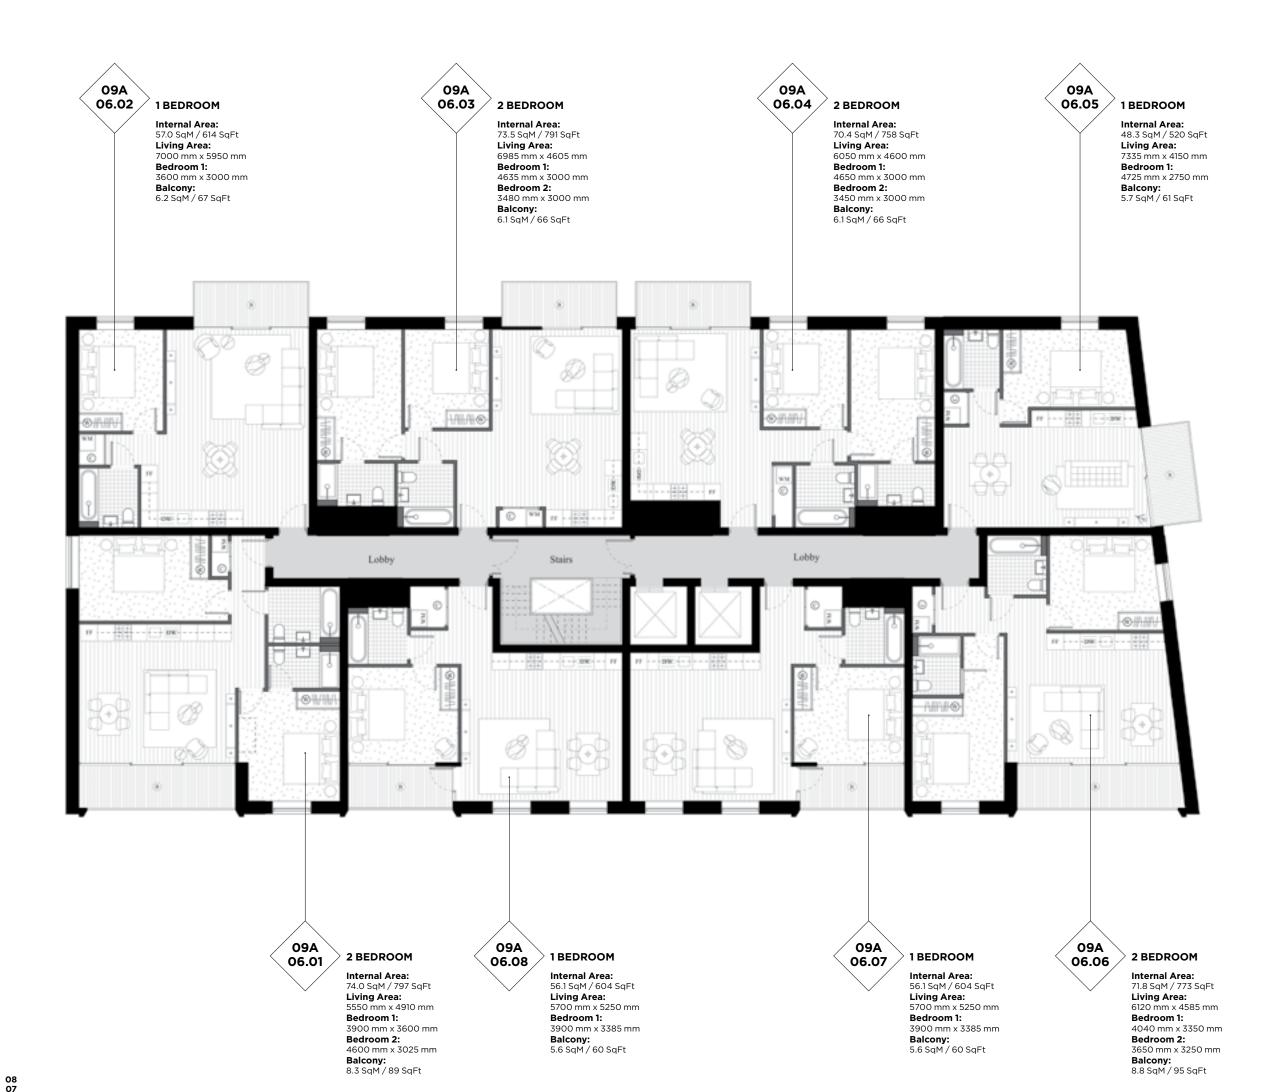

## 09A 07.02 09A 07.04 09A 07.05 09A 07.03 1 BEDROOM 2 BEDROOM 2 BEDROOM 1 BEDROOM Internal Area: 57.0 SqM / 614 SqFt Living Area: 7000 mm x 5950 mm Bedroom 1: 3600 mm x 3000 mm Balcony: 6.2 SqM / 67 SqFt Internal Area: 70.4 SqM / 758 SqFt Living Area: 6050 mm x 5020 mm Bedroom 1: 4650 mm x 3000 mm Internal Area: 48.3 SqM / 520 SqFt Living Area: 7335 mm x 4150 mm Bedroom 1: 4725 mm x 2750 mm Balcony: 5.7 SqM / 61 SqFt Internal Area: 73.5 SqM / 791 SqFt Living Area: Living Area: 7000 mm x 5850 mm Bedroom 1: 4635 mm x 3000 mm Bedroom 2: 3480 mm x 3000 mm Balcony: 6.1 SqM / 66 SqFt Bedroom 1: 4650 mm x 3000 mm Bedroom 2: 3450 mm x 3000 mm Balcony: 6.1 SqM / 66 SqFt 4 BEDROOM DUPLEX 2 BEDROOM DUPLEX **2 BEDROOM DUPLEX** 4 BEDROOM DUPLEX Internal Area: 134.7 SqM / 1450 SqFt Living Area: 8035 mm x 5925 mm Bedroom 4: 3450 mm x 3335 mm Internal Area: 139.1 SqM / 1497 SqFt Living Area: 8035 mm x 5800 mm Internal Area: 96.2 SqM / 1035 SqFt Living Area: 9700 mm x 3885 mm Internal Area: 96.2 SqM / 1035 SqFt Living Area: 9700 mm x 3885 mm

**Terrace:** 15.6 SqM / 168 SqFt

**Terrace:** 15.6 SqM / 168 SqFt

**Bedroom 4:** 3350 mm x 3330 mm

**Terrace:** 15.5 SqM / 167 SqFt