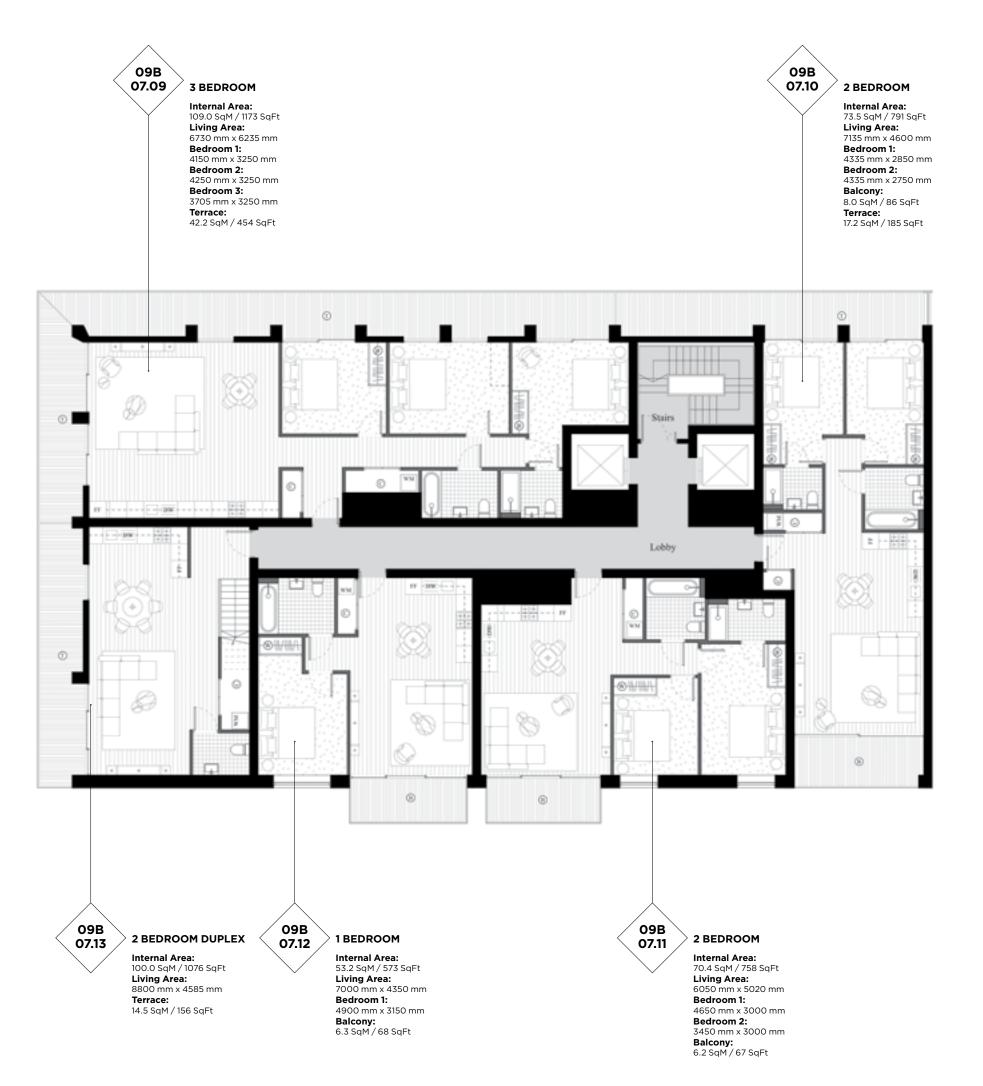

## 09A 07.02 09A 07.04 09A 07.05 09A 07.03 1 BEDROOM 2 BEDROOM 2 BEDROOM 1 BEDROOM Internal Area: 57.0 SqM / 614 SqFt Living Area: 7000 mm x 5950 mm Bedroom 1: 3600 mm x 3000 mm Balcony: 6.2 SqM / 67 SqFt Internal Area: 70.4 SqM / 758 SqFt Living Area: 6050 mm x 5020 mm Bedroom 1: 4650 mm x 3000 mm Internal Area: 48.3 SqM / 520 SqFt Living Area: 7335 mm x 4150 mm Bedroom 1: 4725 mm x 2750 mm Balcony: 5.7 SqM / 61 SqFt Internal Area: 73.5 SqM / 791 SqFt Living Area: Living Area: 7000 mm x 5850 mm Bedroom 1: 4635 mm x 3000 mm Bedroom 2: 3480 mm x 3000 mm Balcony: 6.1 SqM / 66 SqFt Bedroom 1: 4650 mm x 3000 mm Bedroom 2: 3450 mm x 3000 mm Balcony: 6.1 SqM / 66 SqFt 4 BEDROOM DUPLEX 2 BEDROOM DUPLEX **2 BEDROOM DUPLEX** 4 BEDROOM DUPLEX Internal Area: 134.7 SqM / 1450 SqFt Living Area: 8035 mm x 5925 mm Bedroom 4: 3450 mm x 3335 mm Internal Area: 139.1 SqM / 1497 SqFt Living Area: 8035 mm x 5800 mm Internal Area: 96.2 SqM / 1035 SqFt Living Area: 9700 mm x 3885 mm Internal Area: 96.2 SqM / 1035 SqFt Living Area: 9700 mm x 3885 mm

**Terrace:** 15.6 SqM / 168 SqFt

**Terrace:** 15.6 SqM / 168 SqFt

**Bedroom 4:** 3350 mm x 3330 mm

**Terrace:** 15.5 SqM / 167 SqFt