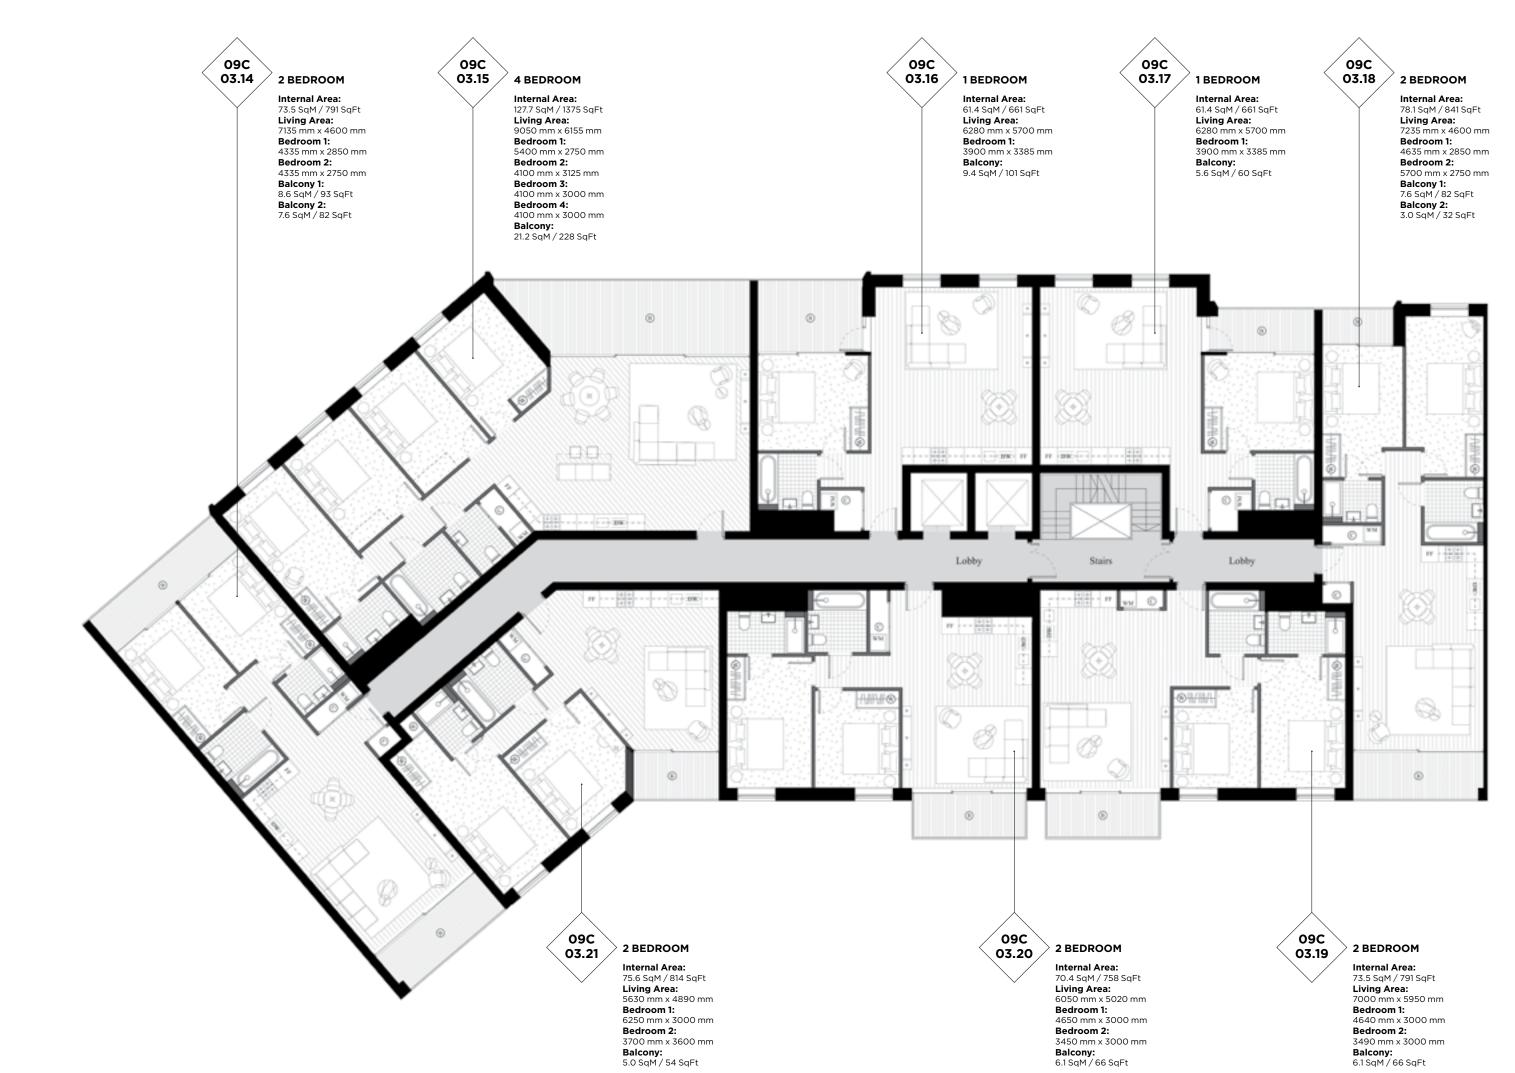

l sizes may be different once constructed (although it is not anticipated that any apartments will be reduced by more than 5% in size). Computer generated images and photo's are indicative only. All sales remain subject to contract. All information regarding prospective commercial or retail tenants represents current intention only, and the final identity of the tenants may change. Furniture shown in Computer Generated Images and photo's is not included in sales. Royal Whaff is a marketing name only and will not necessarily form part of the approved postal address. Neither the agents nor any person in their employ has any authority to make or give any representation warranty or quarantee (whether written or oral) in respect of the postal subject to the development (or any parts thereof).





LONDON

### **Compass House**

**FLOOR** 

CORE

03 (

### **LEGEND**

C: Cupboard
W: Wardrobe
FF: Fridge Freezer
WM: Washer / Dryer
B: Balcony
T: Terrace

### **NOTES**



#### Disclaime

Inis brochure and the information contained in it does not form part of any contract, and while reasonable effort has been made to ensure accuracy, this cannot be guaranteed and no representation or warranty is made in that regard. Apartment designs and layouts are inclicative only and may change. The specification of the apartments is the anticipated specification as at the date this brochure was prepared, but may be subject to change in accordance with permitted variances under the apartment sale contracts. Dimensions shown in any text or plan are approximate sizes only and actual sizes may be diff