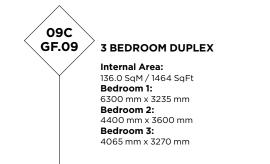

## 09A 07.02 09A 07.04 09A 07.05 09A 07.03 1 BEDROOM 2 BEDROOM 2 BEDROOM 1 BEDROOM Internal Area: 57.0 SqM / 614 SqFt Living Area: 7000 mm x 5950 mm Bedroom 1: 3600 mm x 3000 mm Balcony: 6.2 SqM / 67 SqFt Internal Area: 70.4 SqM / 758 SqFt Living Area: 6050 mm x 5020 mm Bedroom 1: 4650 mm x 3000 mm Internal Area: 48.3 SqM / 520 SqFt Living Area: 7335 mm x 4150 mm Bedroom 1: 4725 mm x 2750 mm Balcony: 5.7 SqM / 61 SqFt Internal Area: 73.5 SqM / 791 SqFt Living Area: Living Area: 7000 mm x 5850 mm Bedroom 1: 4635 mm x 3000 mm Bedroom 2: 3480 mm x 3000 mm Balcony: 6.1 SqM / 66 SqFt Bedroom 1: 4650 mm x 3000 mm Bedroom 2: 3450 mm x 3000 mm Balcony: 6.1 SqM / 66 SqFt 4 BEDROOM DUPLEX 2 BEDROOM DUPLEX **2 BEDROOM DUPLEX** 4 BEDROOM DUPLEX Internal Area: 134.7 SqM / 1450 SqFt Living Area: 8035 mm x 5925 mm Bedroom 4: 3450 mm x 3335 mm Internal Area: 139.1 SqM / 1497 SqFt Living Area: 8035 mm x 5800 mm Internal Area: 96.2 SqM / 1035 SqFt Living Area: 9700 mm x 3885 mm Internal Area: 96.2 SqM / 1035 SqFt Living Area: 9700 mm x 3885 mm

**Terrace:** 15.6 SqM / 168 SqFt

**Terrace:** 15.6 SqM / 168 SqFt

**Bedroom 4:** 3350 mm x 3330 mm

**Terrace:** 15.5 SqM / 167 SqFt