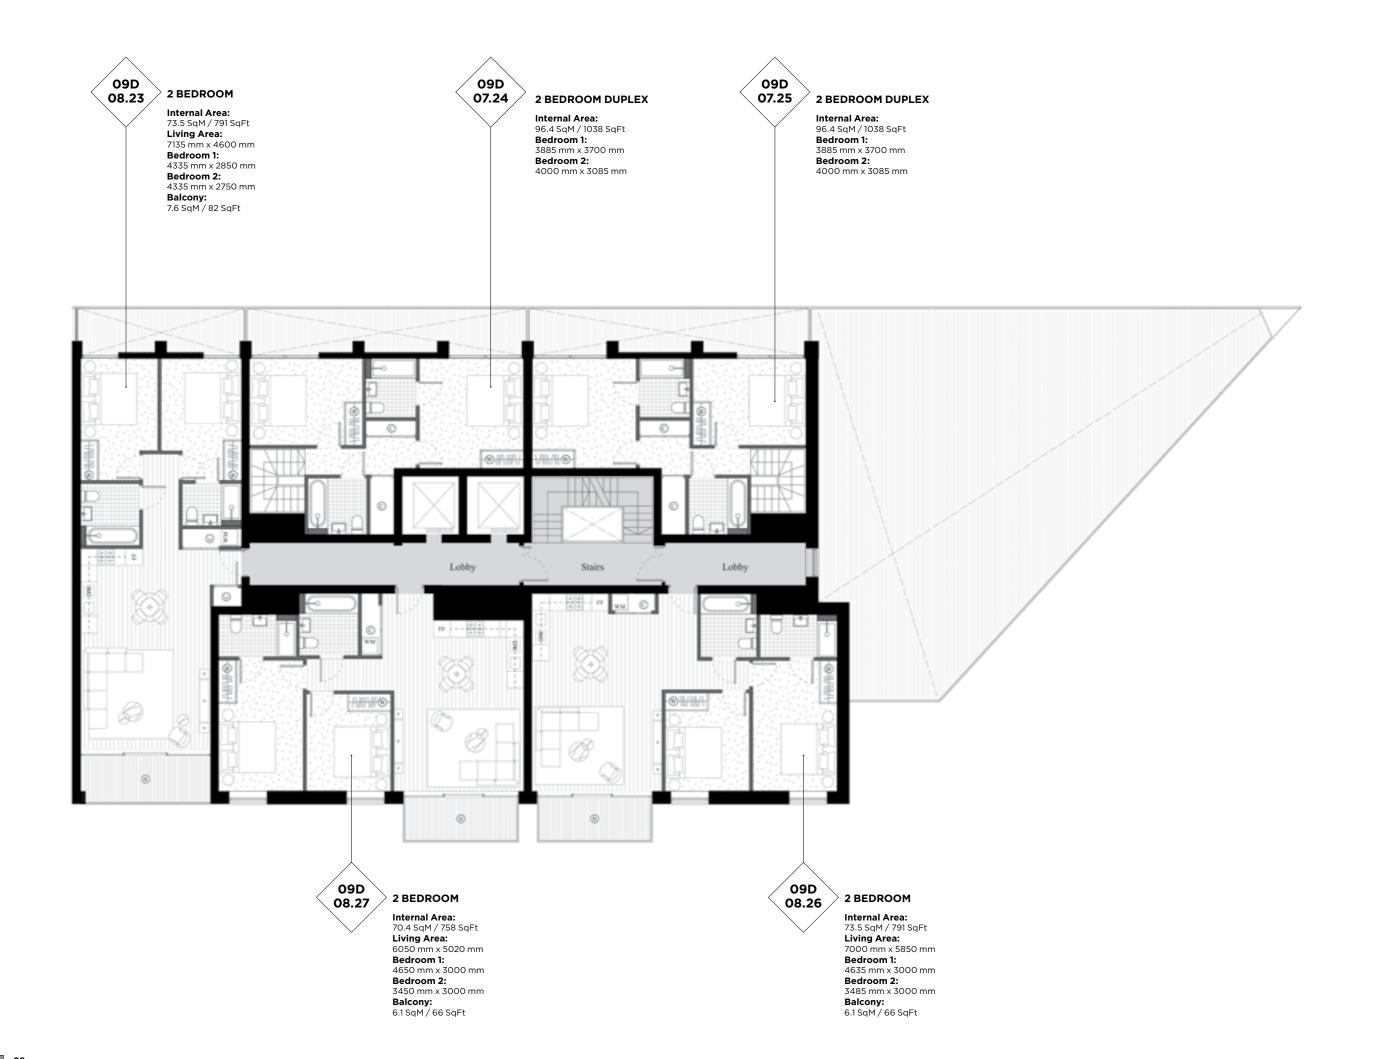

## 09A 07.02 09A 07.04 09A 07.05 09A 07.03 1 BEDROOM 2 BEDROOM 2 BEDROOM 1 BEDROOM Internal Area: 57.0 SqM / 614 SqFt Living Area: 7000 mm x 5950 mm Bedroom 1: 3600 mm x 3000 mm Balcony: 6.2 SqM / 67 SqFt Internal Area: 70.4 SqM / 758 SqFt Living Area: 6050 mm x 5020 mm Bedroom 1: 4650 mm x 3000 mm Internal Area: 48.3 SqM / 520 SqFt Living Area: 7335 mm x 4150 mm Bedroom 1: 4725 mm x 2750 mm Balcony: 5.7 SqM / 61 SqFt Internal Area: 73.5 SqM / 791 SqFt Living Area: Living Area: 7000 mm x 5850 mm Bedroom 1: 4635 mm x 3000 mm Bedroom 2: 3480 mm x 3000 mm Balcony: 6.1 SqM / 66 SqFt Bedroom 1: 4650 mm x 3000 mm Bedroom 2: 3450 mm x 3000 mm Balcony: 6.1 SqM / 66 SqFt 4 BEDROOM DUPLEX 2 BEDROOM DUPLEX **2 BEDROOM DUPLEX** 4 BEDROOM DUPLEX Internal Area: 134.7 SqM / 1450 SqFt Living Area: 8035 mm x 5925 mm Bedroom 4: 3450 mm x 3335 mm Internal Area: 139.1 SqM / 1497 SqFt Living Area: 8035 mm x 5800 mm Internal Area: 96.2 SqM / 1035 SqFt Living Area: 9700 mm x 3885 mm Internal Area: 96.2 SqM / 1035 SqFt Living Area: 9700 mm x 3885 mm

**Terrace:** 15.6 SqM / 168 SqFt

**Terrace:** 15.6 SqM / 168 SqFt

**Bedroom 4:** 3350 mm x 3330 mm

**Terrace:** 15.5 SqM / 167 SqFt