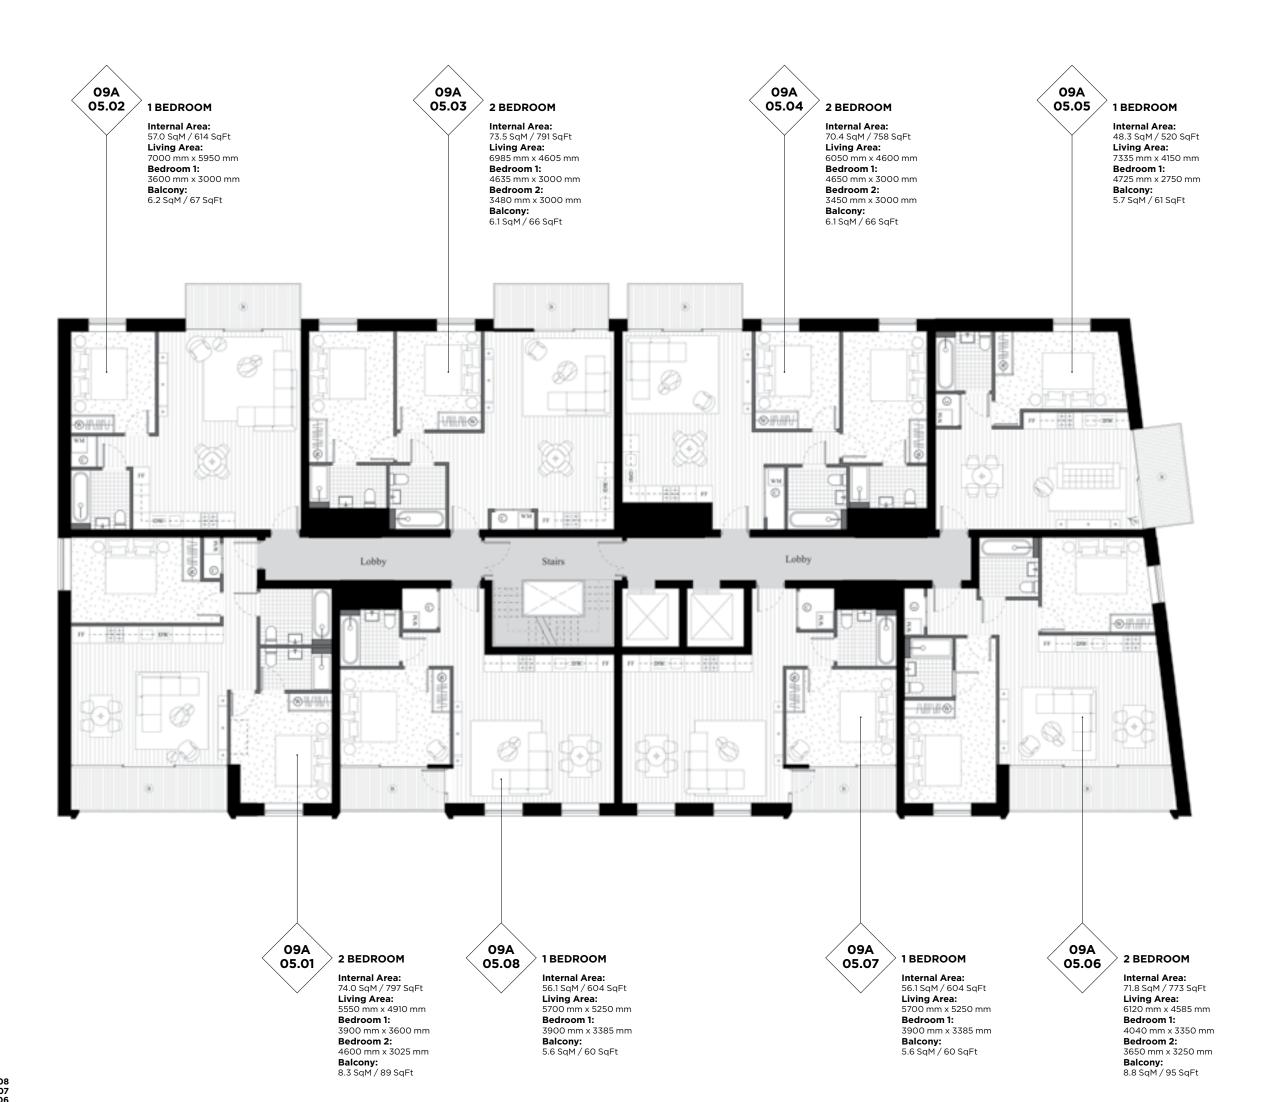

## 09A 07.02 09A 07.04 09A 07.05 09A 07.03 1 BEDROOM 2 BEDROOM 2 BEDROOM 1 BEDROOM Internal Area: 57.0 SqM / 614 SqFt Living Area: 7000 mm x 5950 mm Bedroom 1: 3600 mm x 3000 mm Balcony: 6.2 SqM / 67 SqFt Internal Area: 70.4 SqM / 758 SqFt Living Area: 6050 mm x 5020 mm Bedroom 1: 4650 mm x 3000 mm Internal Area: 48.3 SqM / 520 SqFt Living Area: 7335 mm x 4150 mm Bedroom 1: 4725 mm x 2750 mm Balcony: 5.7 SqM / 61 SqFt Internal Area: 73.5 SqM / 791 SqFt Living Area: Living Area: 7000 mm x 5850 mm Bedroom 1: 4635 mm x 3000 mm Bedroom 2: 3480 mm x 3000 mm Balcony: 6.1 SqM / 66 SqFt Bedroom 1: 4650 mm x 3000 mm Bedroom 2: 3450 mm x 3000 mm Balcony: 6.1 SqM / 66 SqFt 4 BEDROOM DUPLEX 2 BEDROOM DUPLEX **2 BEDROOM DUPLEX** 4 BEDROOM DUPLEX Internal Area: 134.7 SqM / 1450 SqFt Living Area: 8035 mm x 5925 mm Bedroom 4: 3450 mm x 3335 mm Internal Area: 139.1 SqM / 1497 SqFt Living Area: 8035 mm x 5800 mm Internal Area: 96.2 SqM / 1035 SqFt Living Area: 9700 mm x 3885 mm Internal Area: 96.2 SqM / 1035 SqFt Living Area: 9700 mm x 3885 mm

**Terrace:** 15.6 SqM / 168 SqFt

**Terrace:** 15.6 SqM / 168 SqFt

**Bedroom 4:** 3350 mm x 3330 mm

**Terrace:** 15.5 SqM / 167 SqFt