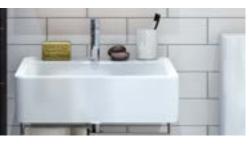

#### **Bathrooms**

Fitted with white enamel bath with chrome finish mixer. Contemporary wall mounted shower and glass bath screen. White ceramic close coupled floor mounted WC. White ceramic wash basin, with chrome lever mixer tap. Bespoke wall mounted mirror finished cabinet in all bathrooms. Chrome finish heated towel rail. Ceramic tiles to bathroom with feature tiles to shower / bath area. Matt finish floor tiles.

#### **Deck Mounted Basin Mixer**

Product: Contemporary style deck mounted taps. Finish: Polished chrome. Location: All apartment bathrooms.

#### WC

Product: Close coupled floor mounted WC. Finish: Glazed sanitary glaze porcelain. Location: All apartment bathrooms.

#### Washbasin

Product: Wall hung white ceramic washbasin.
Finish: Glazed white.
Location: All apartment bathrooms.

#### **Wall Mounted Cabinet**

Product: Bespoke mirrored wall mounted cabinet. Finish: Mirrored.
Location: All apartment bathrooms.