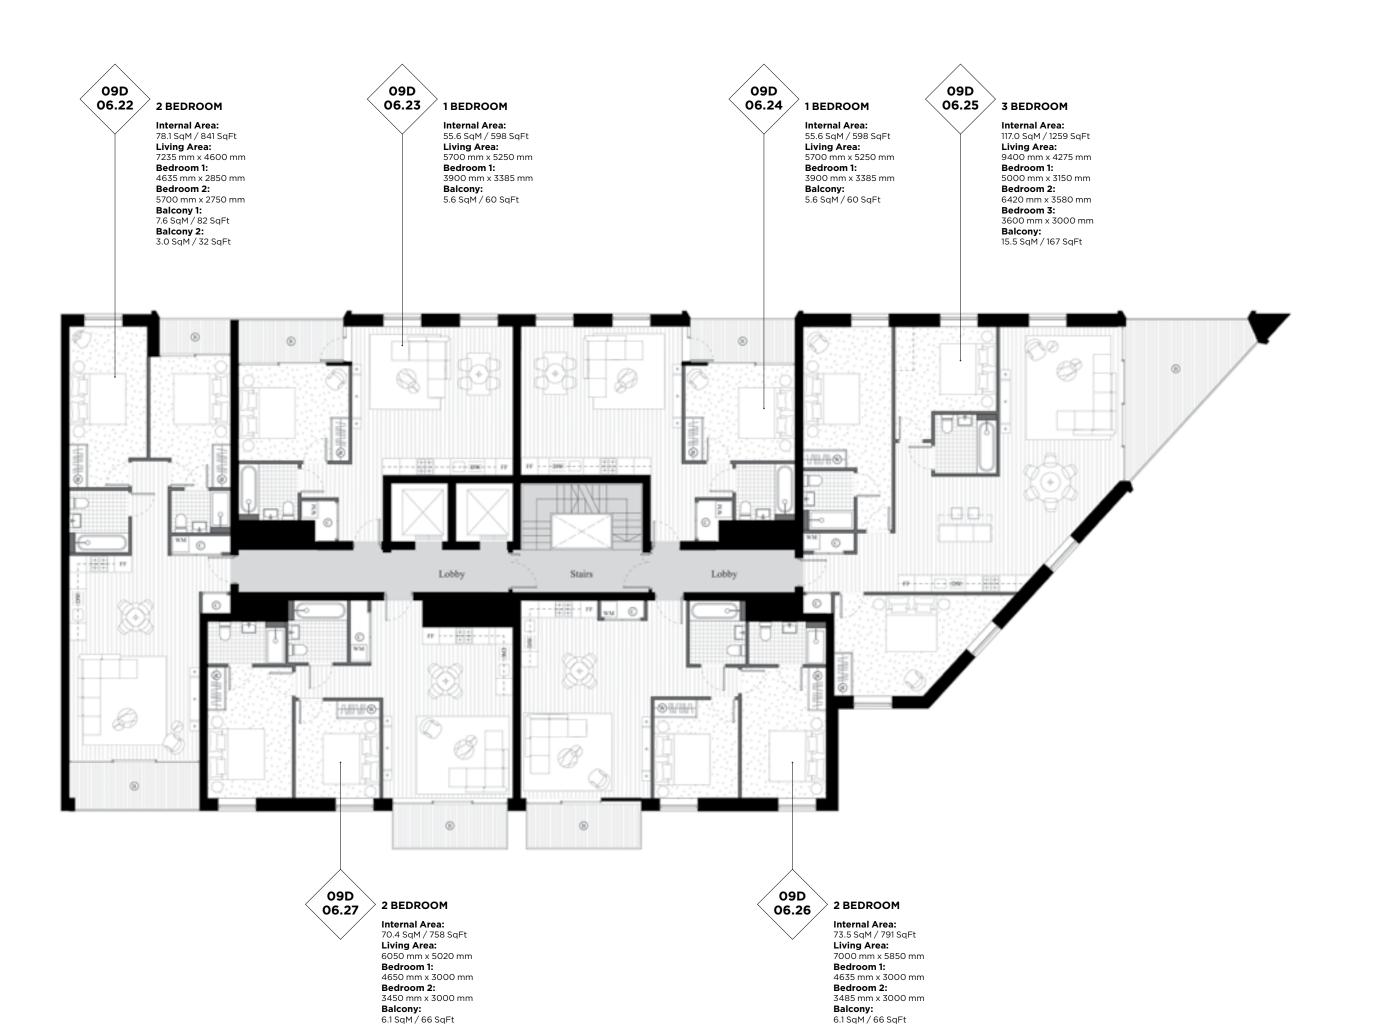

## 09A 07.02 09A 07.04 09A 07.05 09A 07.03 1 BEDROOM 2 BEDROOM 2 BEDROOM 1 BEDROOM Internal Area: 57.0 SqM / 614 SqFt Living Area: 7000 mm x 5950 mm Bedroom 1: 3600 mm x 3000 mm Balcony: 6.2 SqM / 67 SqFt Internal Area: 70.4 SqM / 758 SqFt Living Area: 6050 mm x 5020 mm Bedroom 1: 4650 mm x 3000 mm Internal Area: 48.3 SqM / 520 SqFt Living Area: 7335 mm x 4150 mm Bedroom 1: 4725 mm x 2750 mm Balcony: 5.7 SqM / 61 SqFt Internal Area: 73.5 SqM / 791 SqFt Living Area: Living Area: 7000 mm x 5850 mm Bedroom 1: 4635 mm x 3000 mm Bedroom 2: 3480 mm x 3000 mm Balcony: 6.1 SqM / 66 SqFt Bedroom 1: 4650 mm x 3000 mm Bedroom 2: 3450 mm x 3000 mm Balcony: 6.1 SqM / 66 SqFt 4 BEDROOM DUPLEX 2 BEDROOM DUPLEX **2 BEDROOM DUPLEX** 4 BEDROOM DUPLEX Internal Area: 134.7 SqM / 1450 SqFt Living Area: 8035 mm x 5925 mm Bedroom 4: 3450 mm x 3335 mm Internal Area: 139.1 SqM / 1497 SqFt Living Area: 8035 mm x 5800 mm Internal Area: 96.2 SqM / 1035 SqFt Living Area: 9700 mm x 3885 mm Internal Area: 96.2 SqM / 1035 SqFt Living Area: 9700 mm x 3885 mm

**Terrace:** 15.6 SqM / 168 SqFt

**Terrace:** 15.6 SqM / 168 SqFt

**Bedroom 4:** 3350 mm x 3330 mm

**Terrace:** 15.5 SqM / 167 SqFt