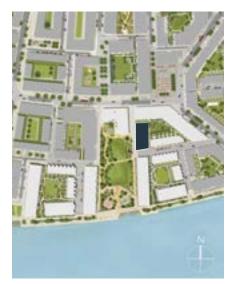

450 SqFt Living Area: 8035 mm x 5925 mm Bedroom 4: 3450 mm x 3335 mm Internal Area: 139.1 SqM / 1497 SqFt Living Area: 8035 mm x 5800 mm Internal Area: 96.2 SqM / 1035 SqFt Living Area: 9700 mm x 3885 mm Internal Area: 96.2 SqM / 1035 SqFt Living Area: 9700 mm x 3885 mm

**Terrace:** 15.6 SqM / 168 SqFt

**Terrace:** 15.6 SqM / 168 SqFt

**Bedroom 4:** 3350 mm x 3330 mm

**Terrace:** 15.5 SqM / 167 SqFt

### **ROYAL WHARF**

LONDON

### **Compass House**

**FLOOR** 

CORE

### **LEGEND**

C: Cupboard W: Wardrobe FF: Fridge Freezer WM: Washer / Dryer B: Balcony T: Terrace

### **NOTES**



**Terrace:** 15.9 SqM / 171 SqFt







LONDON

### **Compass House**

FLOOR

CORE

08

### **LEGEND**

C: Cupboard
W: Wardrobe
FF: Fridge Freezer
WM: Washer / Dryer
B: Balcony
T: Terrace

### **NOTES**



#### Disclaimer

Inis prochure and the information contained in it does not form part of any contract, and while reasonable effort has been made to ensure accuracy, this cannot be guaranteed and no representation or warranty is made in that regard. Apartment designs and layouts are indicative only and may change. The specification of the apartments is the anticipated specification as at the date this brochure was prepared, but may be subject to change in accordance with permitted variances under the apartment sale contracts. Dimensions shown in any text or plan are approximate sizes only and actual sizes may be different once constructed (although it is not anticipated that any apartments will be reduced by more than 5% in size). Computer generated images and photo's are indicative only.