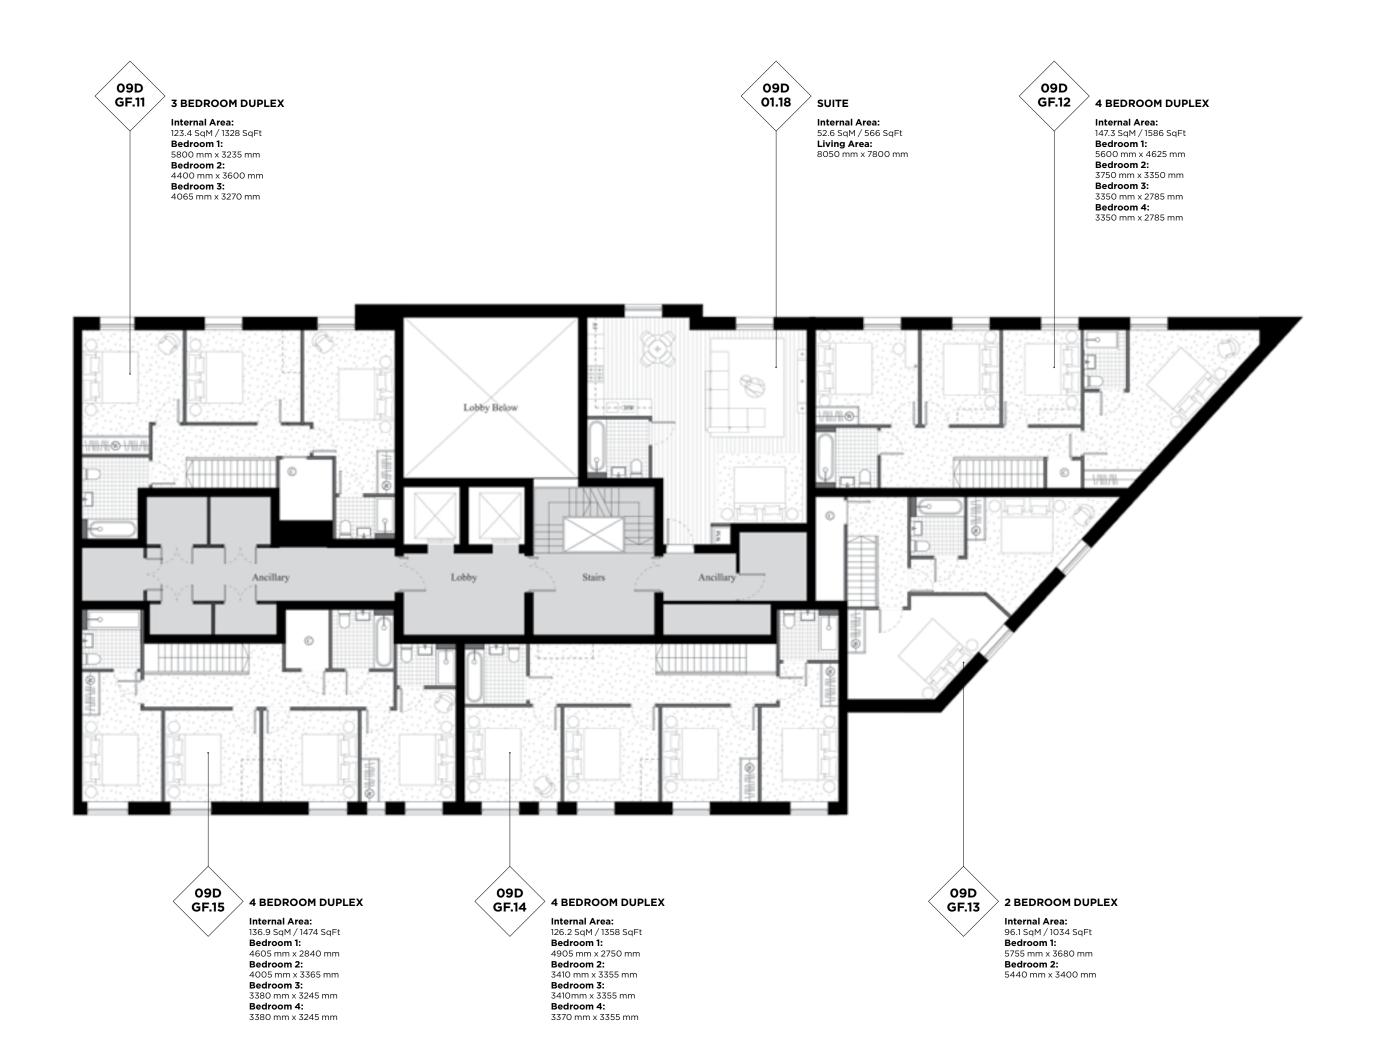

## **Compass House**

**FLOOR** 

CORE

**01 D** 

### **LEGEND**

C: Cupboard
W: Wardrobe
FF: Fridge Freezer
WM: Washer / Dryer
B: Balcony
T: Terrace

### **NOTES**