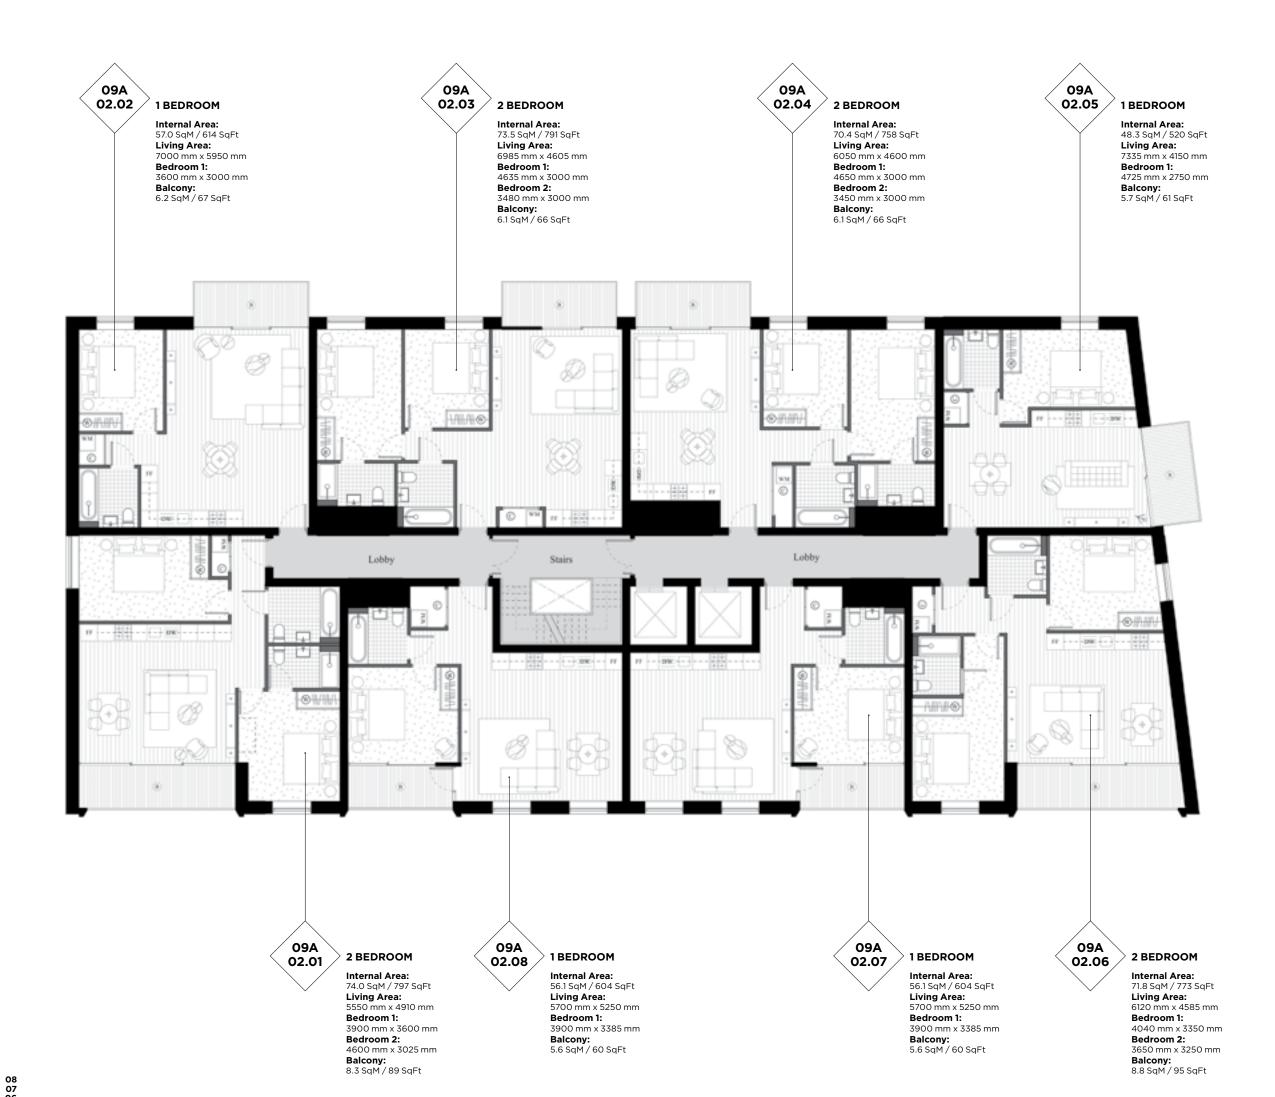

## 09A 07.02 09A 07.04 09A 07.05 09A 07.03 1 BEDROOM 2 BEDROOM 2 BEDROOM 1 BEDROOM Internal Area: 57.0 SqM / 614 SqFt Living Area: 7000 mm x 5950 mm Bedroom 1: 3600 mm x 3000 mm Balcony: 6.2 SqM / 67 SqFt Internal Area: 70.4 SqM / 758 SqFt Living Area: 6050 mm x 5020 mm Bedroom 1: 4650 mm x 3000 mm Internal Area: 48.3 SqM / 520 SqFt Living Area: 7335 mm x 4150 mm Bedroom 1: 4725 mm x 2750 mm Balcony: 5.7 SqM / 61 SqFt Internal Area: 73.5 SqM / 791 SqFt Living Area: Living Area: 7000 mm x 5850 mm Bedroom 1: 4635 mm x 3000 mm Bedroom 2: 3480 mm x 3000 mm Balcony: 6.1 SqM / 66 SqFt Bedroom 1: 4650 mm x 3000 mm Bedroom 2: 3450 mm x 3000 mm Balcony: 6.1 SqM / 66 SqFt 4 BEDROOM DUPLEX 2 BEDROOM DUPLEX **2 BEDROOM DUPLEX** 4 BEDROOM DUPLEX Internal Area: 134.7 SqM / 1450 SqFt Living Area: 8035 mm x 5925 mm Bedroom 4: 3450 mm x 3335 mm Internal Area: 139.1 SqM / 1497 SqFt Living Area: 8035 mm x 5800 mm Internal Area: 96.2 SqM / 1035 SqFt Living Area: 9700 mm x 3885 mm Internal Area: 96.2 SqM / 1035 SqFt Living Area: 9700 mm x 3885 mm

**Terrace:** 15.6 SqM / 168 SqFt

**Terrace:** 15.6 SqM / 168 SqFt

**Bedroom 4:** 3350 mm x 3330 mm

**Terrace:** 15.5 SqM / 167 SqFt