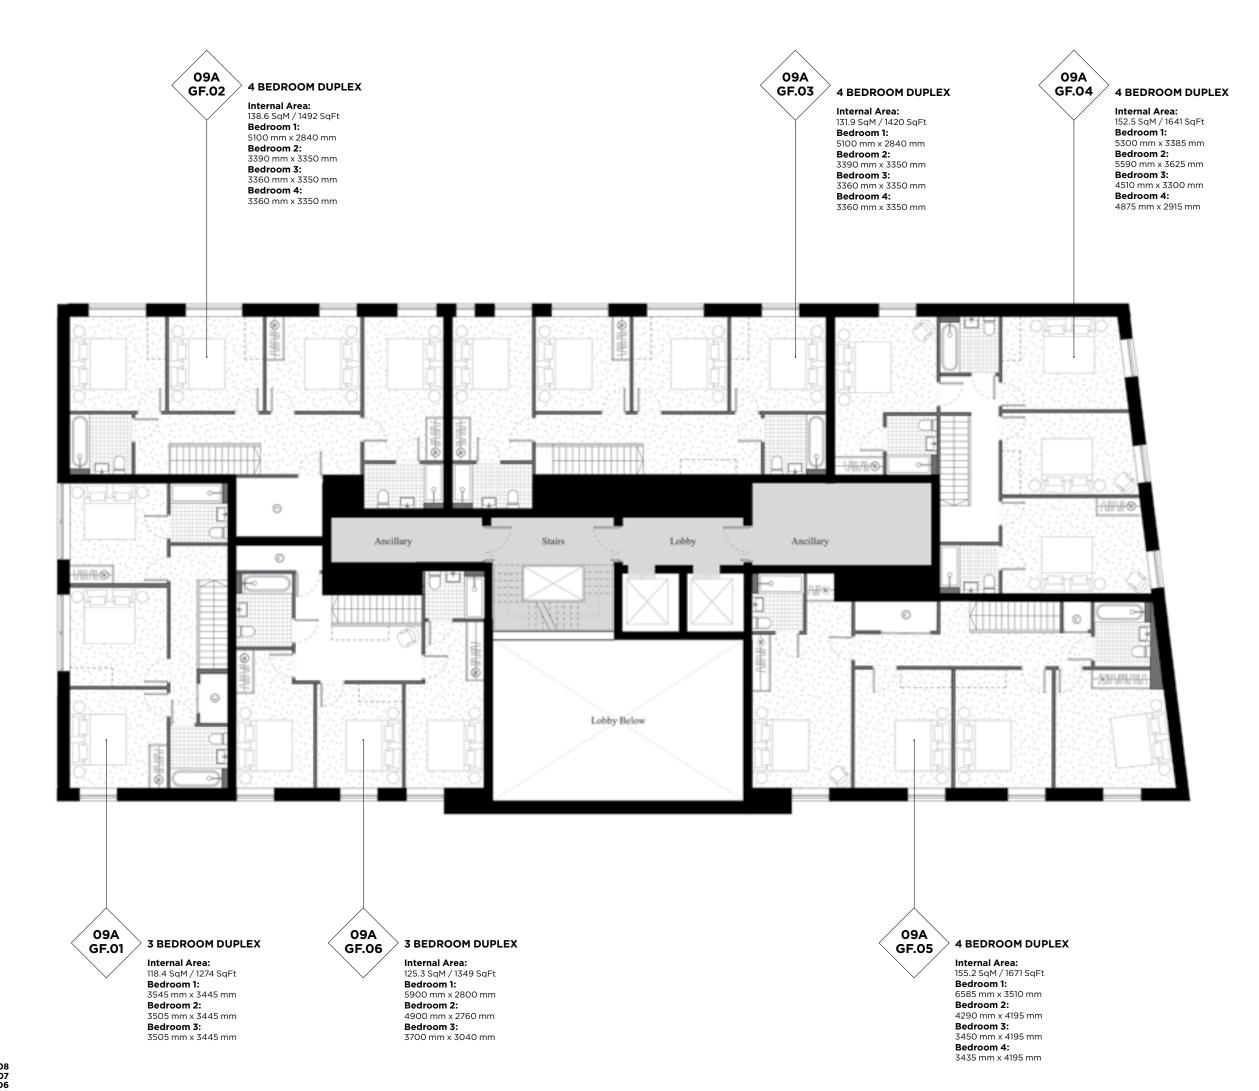

# GF C

### **LEGEND**

C: Cupboard
W: Wardrobe
FF: Fridge Freezer
WM: Washer / Dryer
B: Balcony
T: Terrace

### **NOTES**