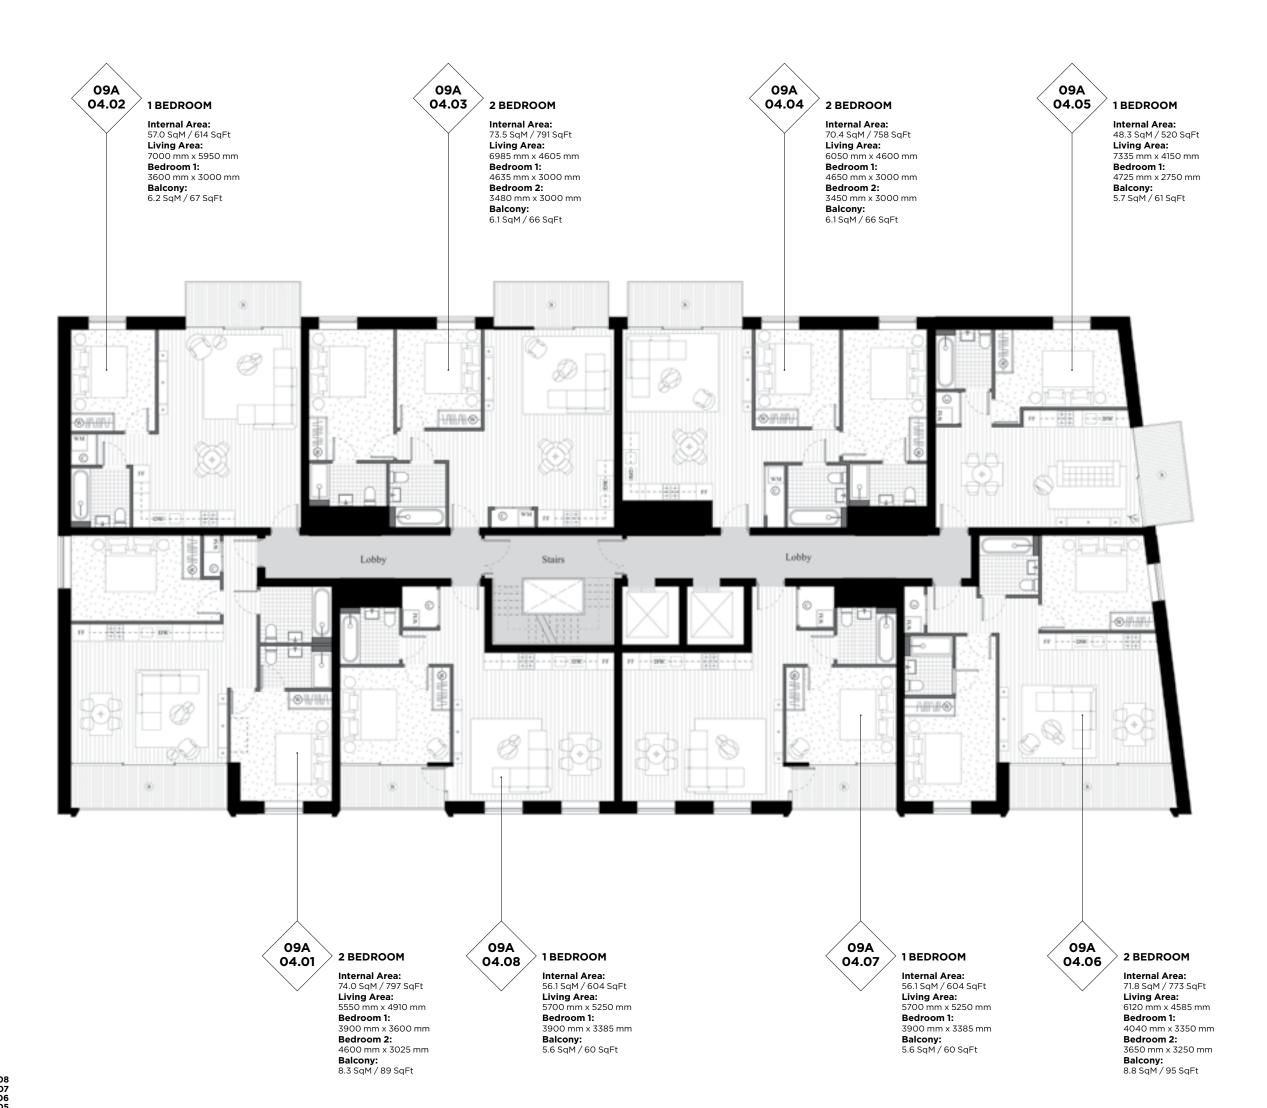

### **Compass House**

FLOOR

CORE

04 A

### **LEGEND**

C: Cupboard
W: Wardrobe
FF: Fridge Freezer
WM: Washer / Dryer
B: Balcony
T: Terrace

NOTES

#### Disclaimer

Inis proclure and the information contained in it does not form part of any contract, and while reasonable effort has been made to ensure accuracy, this cannot be guaranteed and no representation or warranty is made in that regard. Apartment designs and layouts are indicative only and may change. The specification of the apartments is the anticipated specification as at the date this brochure was prepared, but may be subject to change in accordance with permitted variances under the apartment sale contracts. Dimensions shown in any text or plan are approximate sizes only and actual sizes may be different once constructed (although it is not anticipated that any apartments will be reduced by more than 5% in size). Computer generated images and photo's are indicative only. All sales remain subject to contract. All information regarding prospective commercial or retail tenants represents current intention only, and the final identity of the tenants may change. Furniture shown in Computer Generated Images and photo's is not included in sales. Royal Whaff is a marketing name only and will not necessarily form part of the approved postal address. Neither the agents nor any person in their employ has any authority to make or give any representation warranty or guarantee (whether written or oral) in respect of or in relation to the development (or any parts thereof).