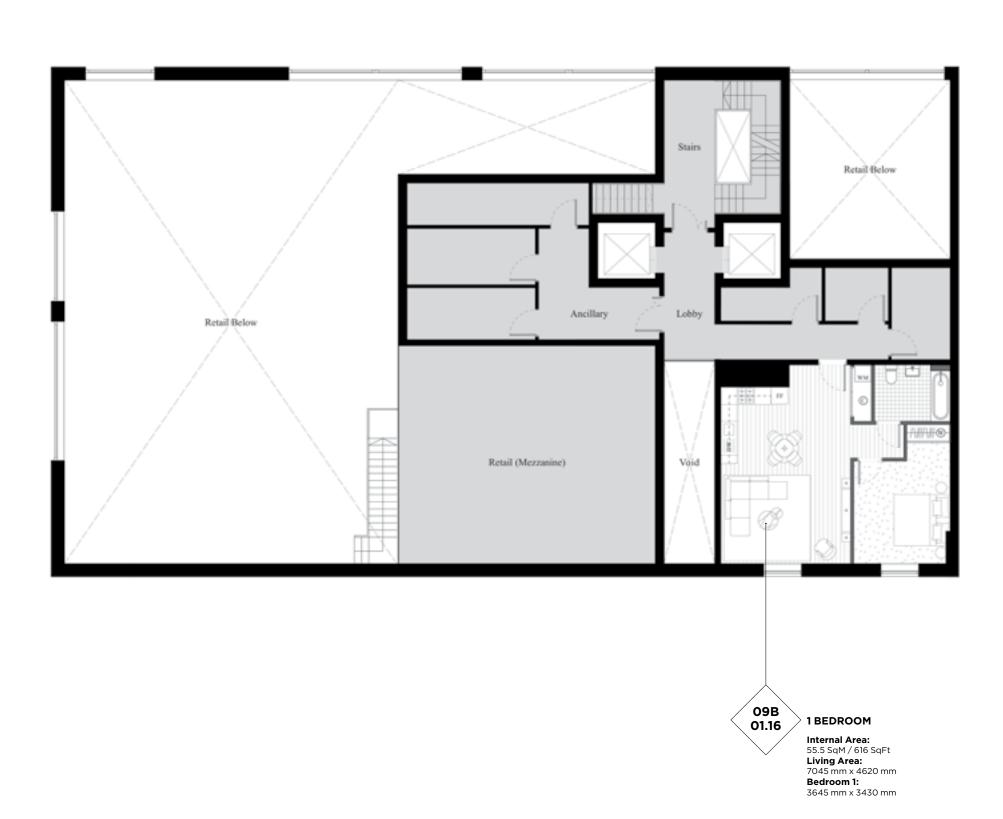

## 09A 07.02 09A 07.04 09A 07.05 09A 07.03 1 BEDROOM 2 BEDROOM 2 BEDROOM 1 BEDROOM Internal Area: 57.0 SqM / 614 SqFt Living Area: 7000 mm x 5950 mm Bedroom 1: 3600 mm x 3000 mm Balcony: 6.2 SqM / 67 SqFt Internal Area: 70.4 SqM / 758 SqFt Living Area: 6050 mm x 5020 mm Bedroom 1: 4650 mm x 3000 mm Internal Area: 48.3 SqM / 520 SqFt Living Area: 7335 mm x 4150 mm Bedroom 1: 4725 mm x 2750 mm Balcony: 5.7 SqM / 61 SqFt Internal Area: 73.5 SqM / 791 SqFt Living Area: Living Area: 7000 mm x 5850 mm Bedroom 1: 4635 mm x 3000 mm Bedroom 2: 3480 mm x 3000 mm Balcony: 6.1 SqM / 66 SqFt Bedroom 1: 4650 mm x 3000 mm Bedroom 2: 3450 mm x 3000 mm Balcony: 6.1 SqM / 66 SqFt 4 BEDROOM DUPLEX 2 BEDROOM DUPLEX **2 BEDROOM DUPLEX** 4 BEDROOM DUPLEX Internal Area: 134.7 SqM / 1450 SqFt Living Area: 8035 mm x 5925 mm Bedroom 4: 3450 mm x 3335 mm Internal Area: 139.1 SqM / 1497 SqFt Living Area: 8035 mm x 5800 mm Internal Area: 96.2 SqM / 1035 SqFt Living Area: 9700 mm x 3885 mm Internal Area: 96.2 SqM / 1035 SqFt Living Area: 9700 mm x 3885 mm

**Terrace:** 15.6 SqM / 168 SqFt

**Terrace:** 15.6 SqM / 168 SqFt

**Bedroom 4:** 3350 mm x 3330 mm

**Terrace:** 15.5 SqM / 167 SqFt