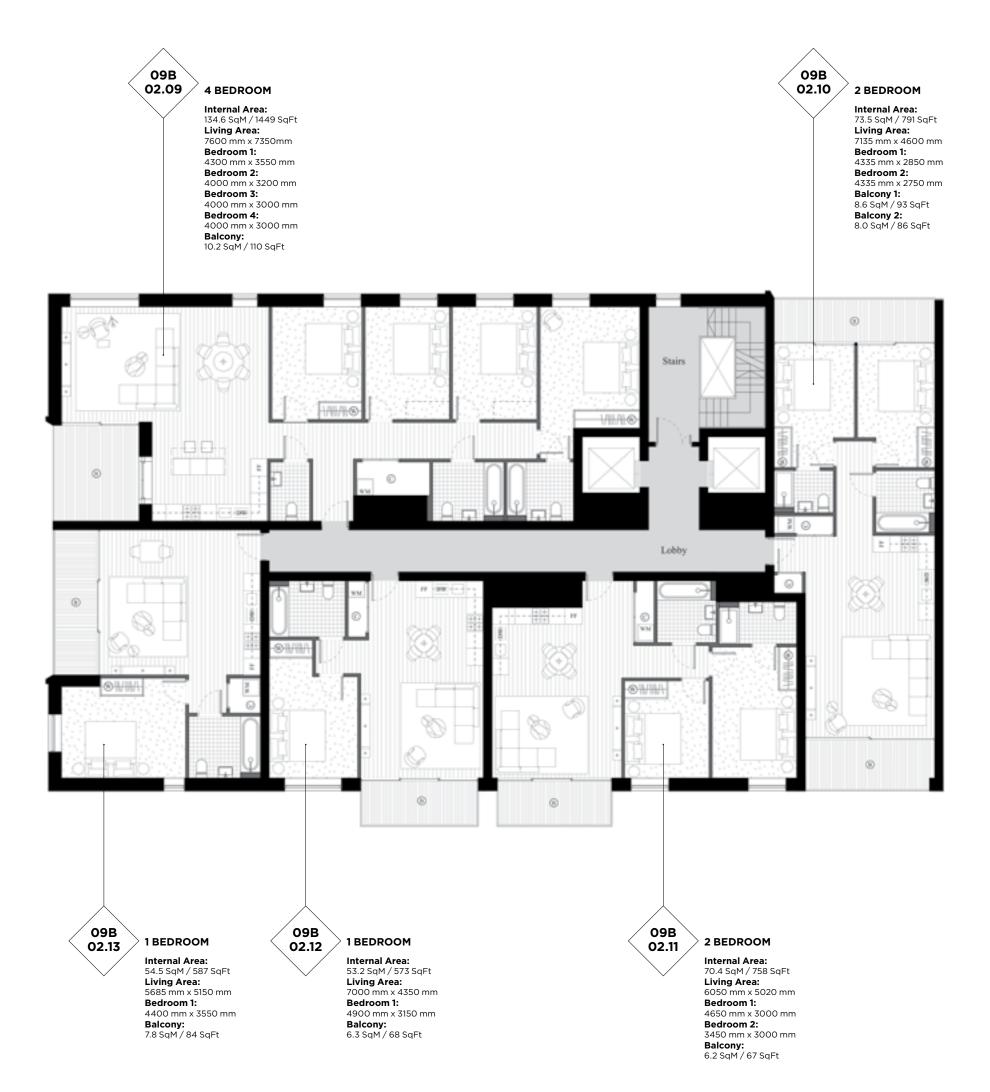

ctual sizes may be different once constructed (although it is not anticipated that any apartments will be reduced by more than 5% in size). Computer generated images and photo's are indicative only. All sales remain subject to contract. All information regarding prospective commercial or retail tenants represents current intention only, and the final identity of the tenants may change. Furniture shown in Computer Generated Images and photo's is not included in sales. Royal Wharf is a marketing name only and will not necessarily form part of the approved postal address. Neither the agents nor any person in their employ has any authority to make or give any representation warranty or guarantee (whether written or oral) in respect of or in relation to the development (or any parts thereof).







LONDON

### **Compass House**

**FLOOR** 

CORE

03 B

### **LEGEND**

C: Cupboard
W: Wardrobe
FF: Fridge Freezer
WM: Washer / Dryer
B: Balcony
T: Terrace

### **NOTES**



#### Disclaimer

form part of any contract, and while reasonable effort has been made to ensure accuracy, this cannot be guaranteed and no representation or warranty is made in that regard. Apartment designs and layouts are indicative only and may change. The specification of the apartments is the anticipated specification as at the date this brochure was prepared, but may be subject to change in accordance with permitted variances under the apartment sale contracts. Dimensions shown in any text or plan are approximate sizes only and actual sizes may be different once constructed (although it is not anticipated th