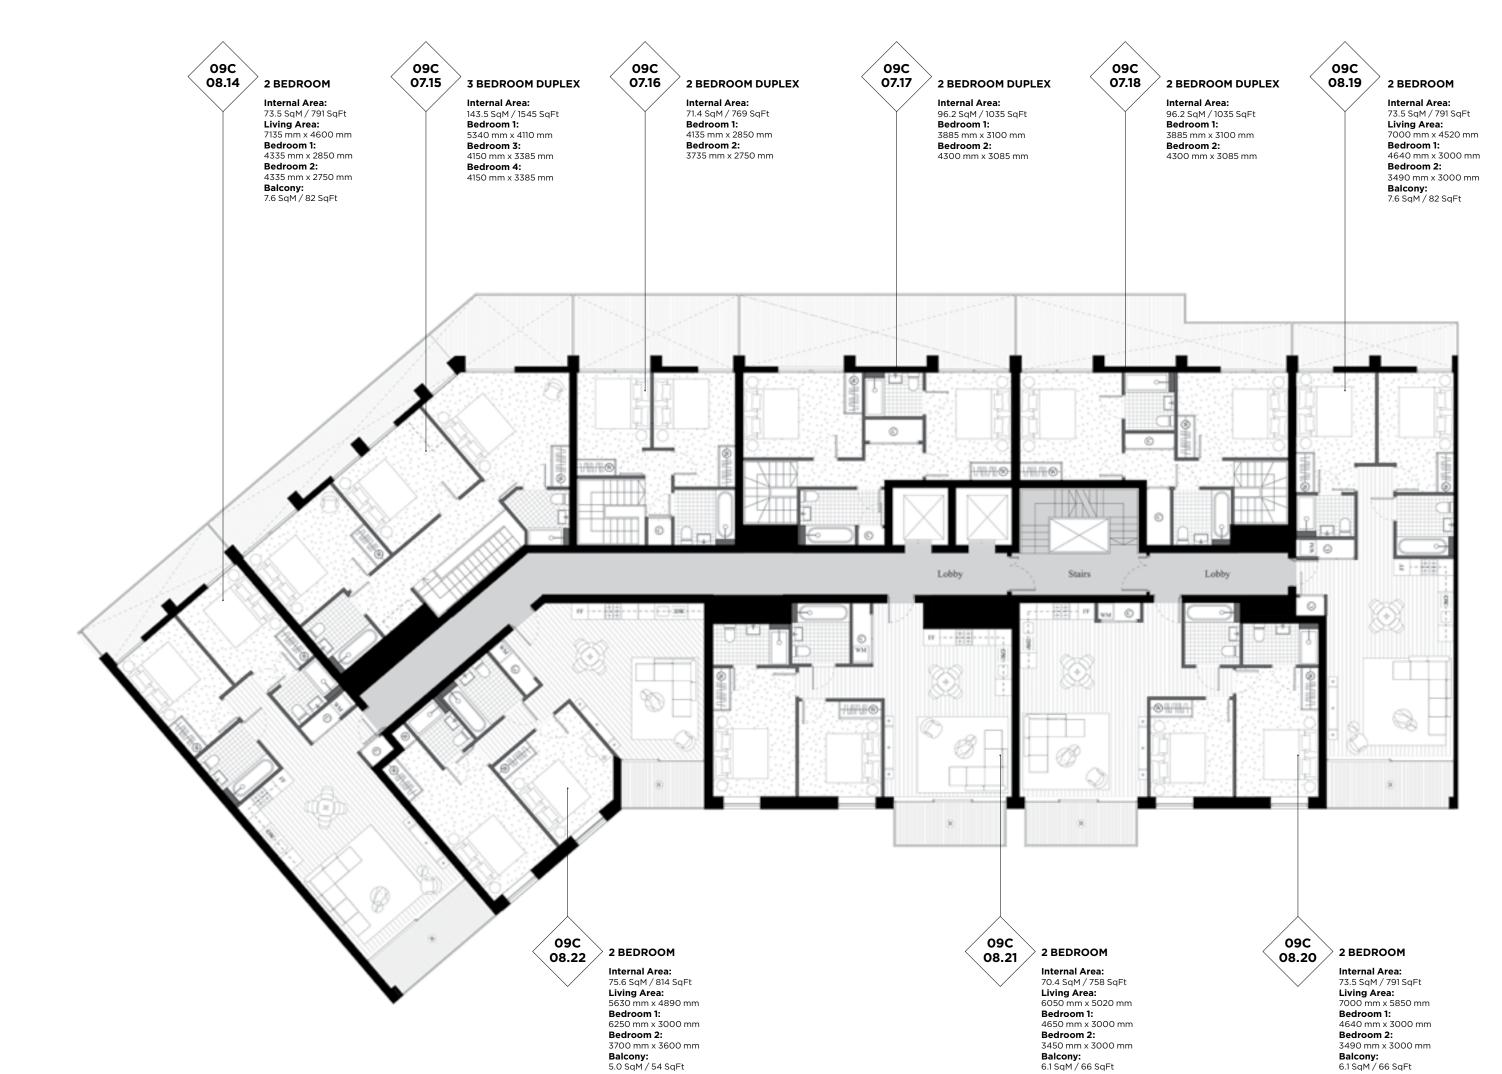

www.royalwharf.com

4635 mm x 3000 mm

Bedroom 2: 3485 mm x 3000 mm Balcony: 6.1 SqM / 66 SqFt

4650 mm x 3000 mm Bedroom 2: 3450 mm x 3000 mm Balcony: 6.1 SqM / 66 SqFt

LONDON

### **NOTES**

www.royalwharf.com

Bedroom 2: 3485 mm x 3000 mm Balcony: 6.1 SqM / 66 SqFt

LONDON