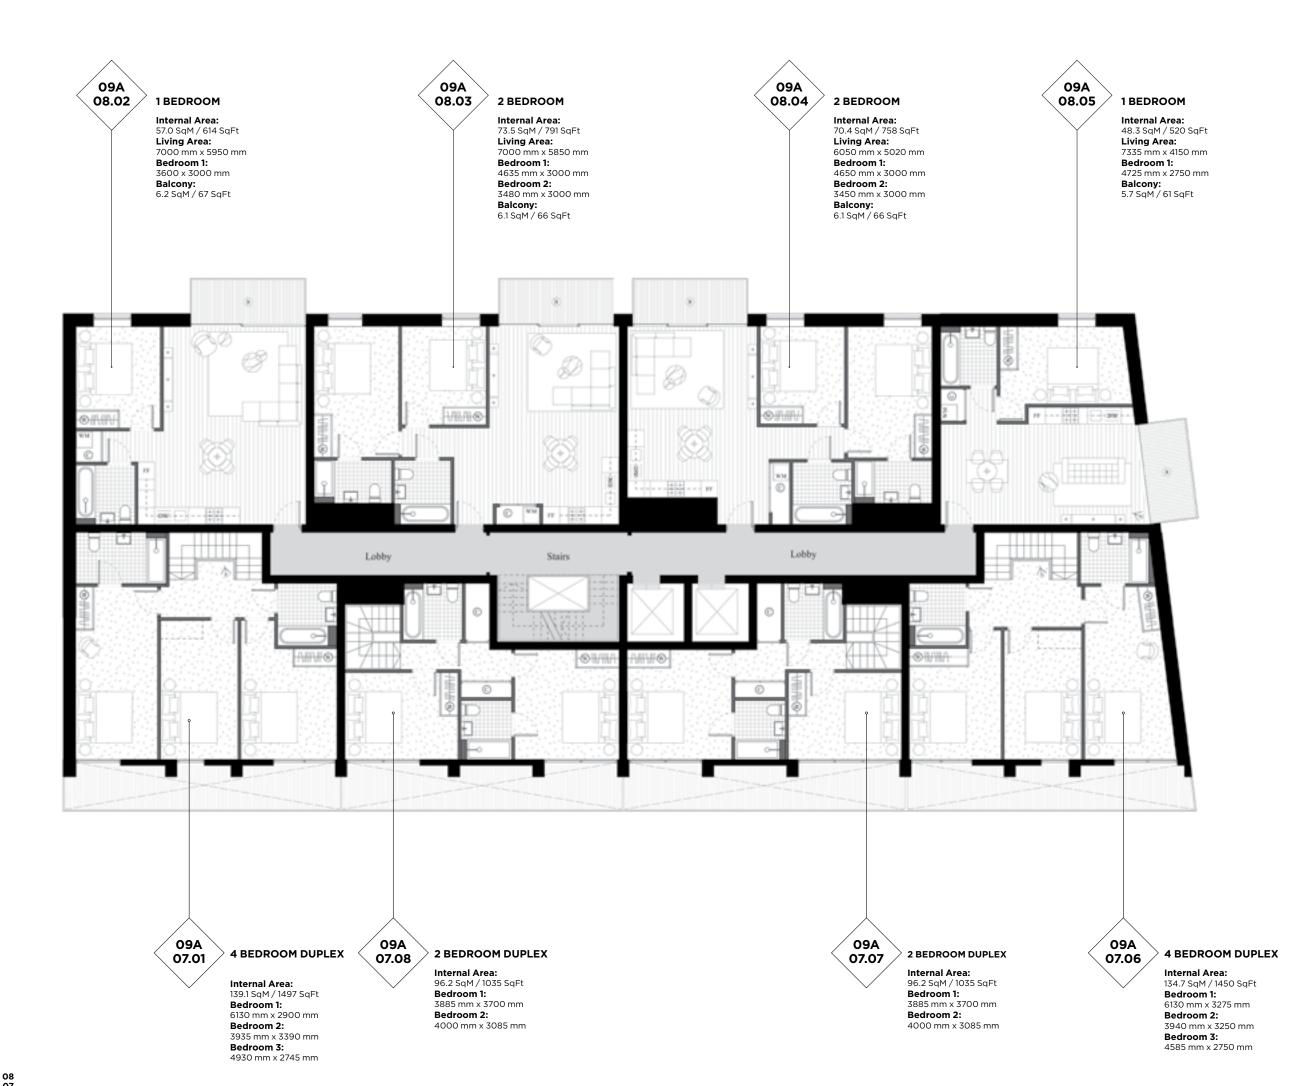

## 09A 07.02 09A 07.04 09A 07.05 09A 07.03 1 BEDROOM 2 BEDROOM 2 BEDROOM 1 BEDROOM Internal Area: 57.0 SqM / 614 SqFt Living Area: 7000 mm x 5950 mm Bedroom 1: 3600 mm x 3000 mm Balcony: 6.2 SqM / 67 SqFt Internal Area: 70.4 SqM / 758 SqFt Living Area: 6050 mm x 5020 mm Bedroom 1: 4650 mm x 3000 mm Internal Area: 48.3 SqM / 520 SqFt Living Area: 7335 mm x 4150 mm Bedroom 1: 4725 mm x 2750 mm Balcony: 5.7 SqM / 61 SqFt Internal Area: 73.5 SqM / 791 SqFt Living Area: Living Area: 7000 mm x 5850 mm Bedroom 1: 4635 mm x 3000 mm Bedroom 2: 3480 mm x 3000 mm Balcony: 6.1 SqM / 66 SqFt Bedroom 1: 4650 mm x 3000 mm Bedroom 2: 3450 mm x 3000 mm Balcony: 6.1 SqM / 66 SqFt 4 BEDROOM DUPLEX 2 BEDROOM DUPLEX **2 BEDROOM DUPLEX** 4 BEDROOM DUPLEX Internal Area: 134.7 SqM / 1450 SqFt Living Area: 8035 mm x 5925 mm Bedroom 4: 3450 mm x 3335 mm Internal Area: 139.1 SqM / 1497 SqFt Living Area: 8035 mm x 5800 mm Internal Area: 96.2 SqM / 1035 SqFt Living Area: 9700 mm x 3885 mm Internal Area: 96.2 SqM / 1035 SqFt Living Area: 9700 mm x 3885 mm

**Terrace:** 15.6 SqM / 168 SqFt

**Terrace:** 15.6 SqM / 168 SqFt

**Bedroom 4:** 3350 mm x 3330 mm

**Terrace:** 15.5 SqM / 167 SqFt