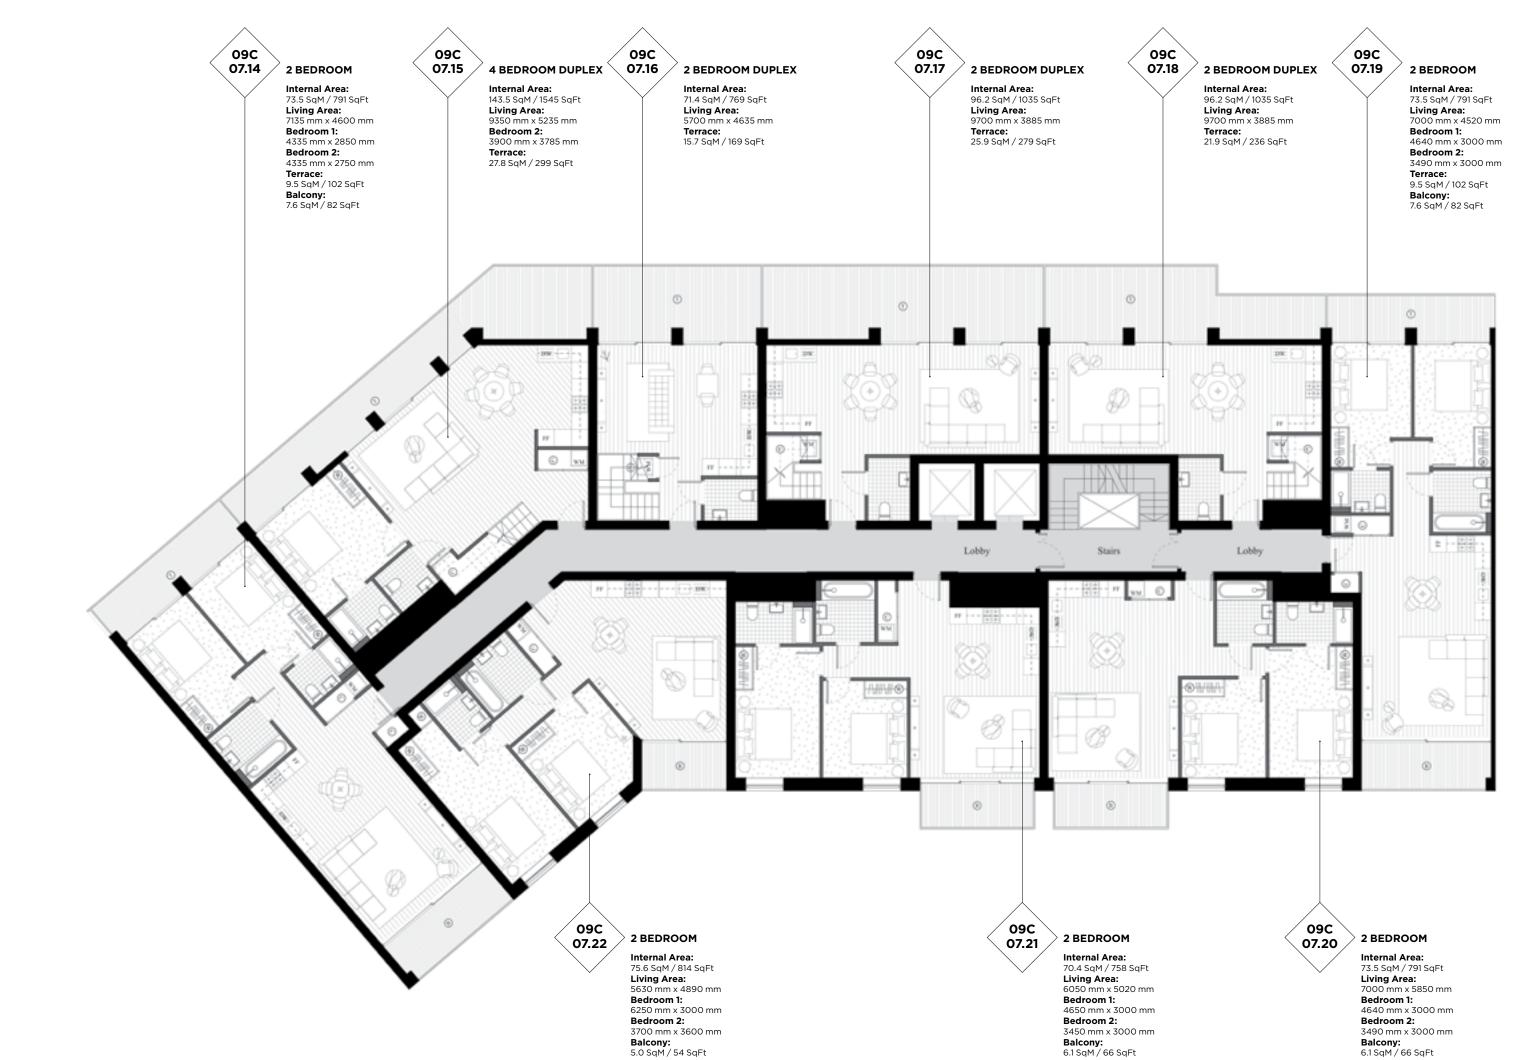

## 09A 07.02 09A 07.04 09A 07.05 09A 07.03 1 BEDROOM 2 BEDROOM 2 BEDROOM 1 BEDROOM Internal Area: 57.0 SqM / 614 SqFt Living Area: 7000 mm x 5950 mm Bedroom 1: 3600 mm x 3000 mm Balcony: 6.2 SqM / 67 SqFt Internal Area: 70.4 SqM / 758 SqFt Living Area: 6050 mm x 5020 mm Bedroom 1: 4650 mm x 3000 mm Internal Area: 48.3 SqM / 520 SqFt Living Area: 7335 mm x 4150 mm Bedroom 1: 4725 mm x 2750 mm Balcony: 5.7 SqM / 61 SqFt Internal Area: 73.5 SqM / 791 SqFt Living Area: Living Area: 7000 mm x 5850 mm Bedroom 1: 4635 mm x 3000 mm Bedroom 2: 3480 mm x 3000 mm Balcony: 6.1 SqM / 66 SqFt Bedroom 1: 4650 mm x 3000 mm Bedroom 2: 3450 mm x 3000 mm Balcony: 6.1 SqM / 66 SqFt 4 BEDROOM DUPLEX 2 BEDROOM DUPLEX **2 BEDROOM DUPLEX** 4 BEDROOM DUPLEX Internal Area: 134.7 SqM / 1450 SqFt Living Area: 8035 mm x 5925 mm Bedroom 4: 3450 mm x 3335 mm Internal Area: 139.1 SqM / 1497 SqFt Living Area: 8035 mm x 5800 mm Internal Area: 96.2 SqM / 1035 SqFt Living Area: 9700 mm x 3885 mm Internal Area: 96.2 SqM / 1035 SqFt Living Area: 9700 mm x 3885 mm

**Terrace:** 15.6 SqM / 168 SqFt

**Terrace:** 15.6 SqM / 168 SqFt

**Bedroom 4:** 3350 mm x 3330 mm

**Terrace:** 15.5 SqM / 167 SqFt