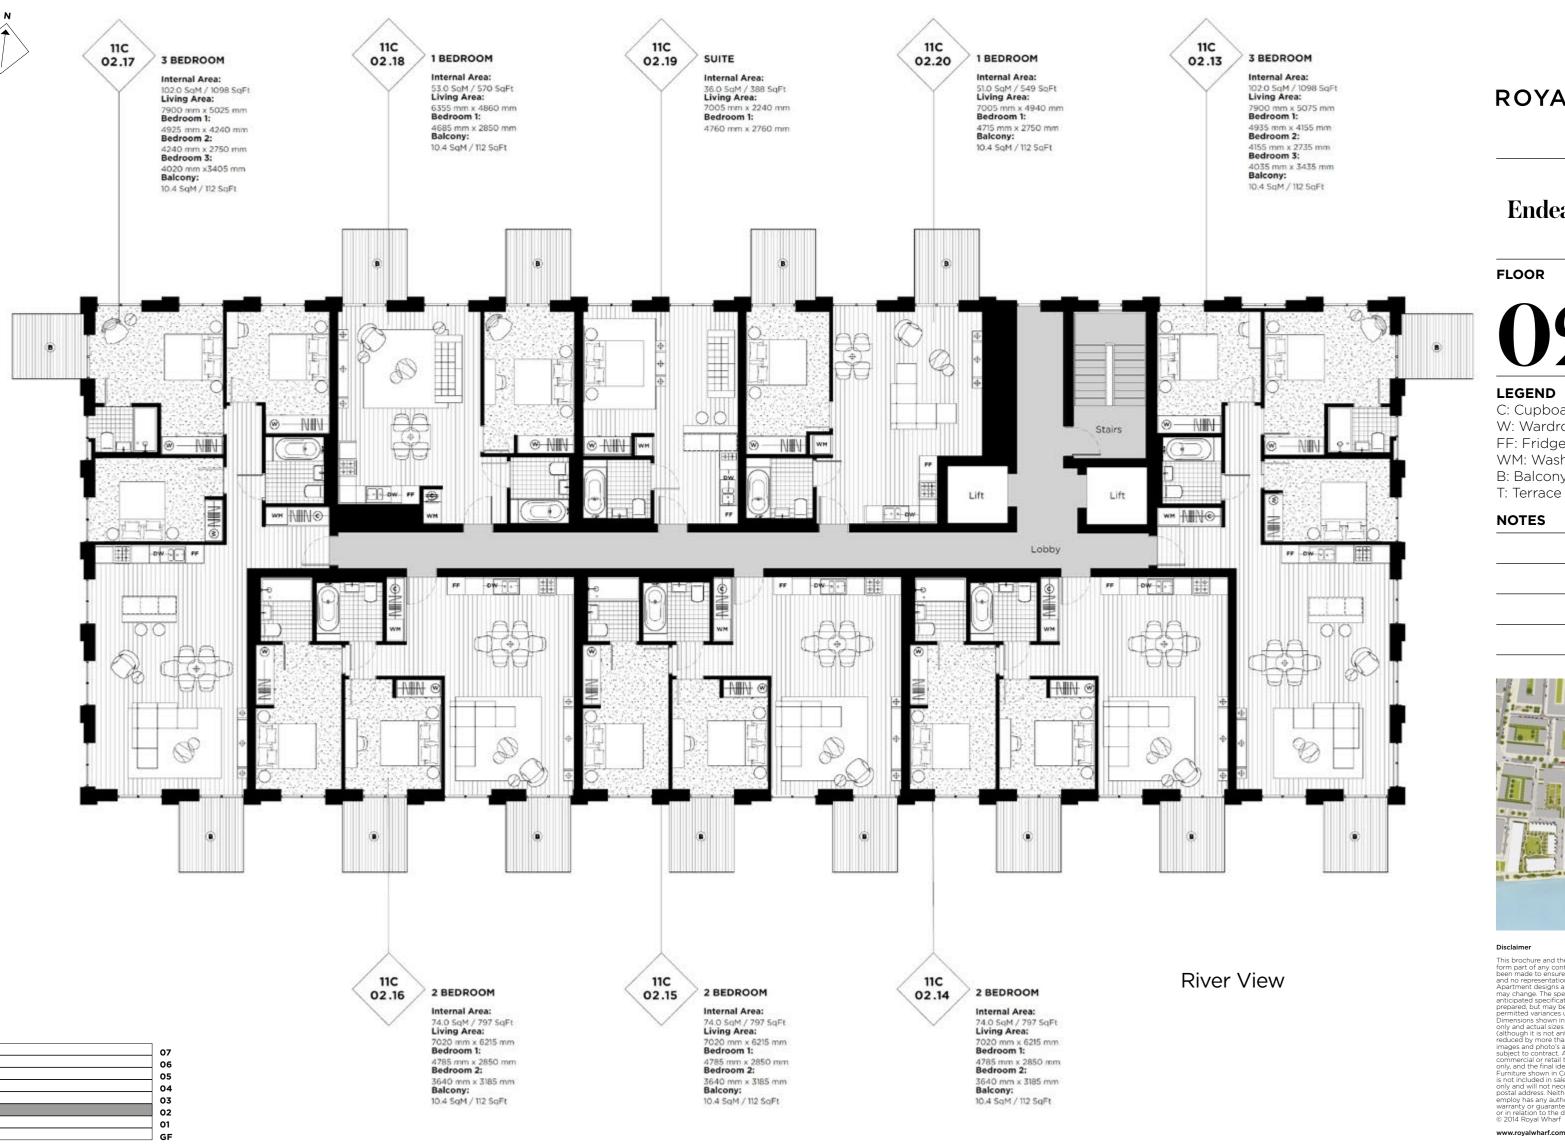

# **Endeavour House**

**FLOOR** 

CORE

## **LEGEND**

C: Cupboard W: Wardrobe FF: Fridge Freezer WM: Washer / Dryer

B: Balcony T: Terrace

**NOTES** 