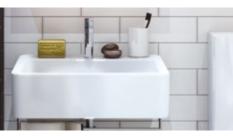

#### **Bathrooms**

Fitted with white enamel bath with chrome finish mixer. Contemporary wall mounted shower and glass bath screen. White ceramic close coupled floor mounted WC. White ceramic wash basin, with chrome lever mixer tap. Bespoke wall mounted mirror finished cabinet in all bathrooms. Chrome finish heated towel rail. Ceramic tiles to bathroom with feature tiles to shower / bath area. Matt finish floor tiles.

## **Deck Mounted Kitchen Sink Mixer**

Product: Contemporary style deck mounted sink mixer tap. Finish: Chrome finish. Location: Deck mounted to all apartment kitchen work tops.

#### **Deck Mounted Basin Mixer**

Product: Contemporary style deck mounted taps. Finish: Polished chrome. Location: All apartment bathrooms.

## Washbasin

Product: Wall hung white ceramic washbasin.
Finish: Glazed white.
Location: All apartment bathrooms.