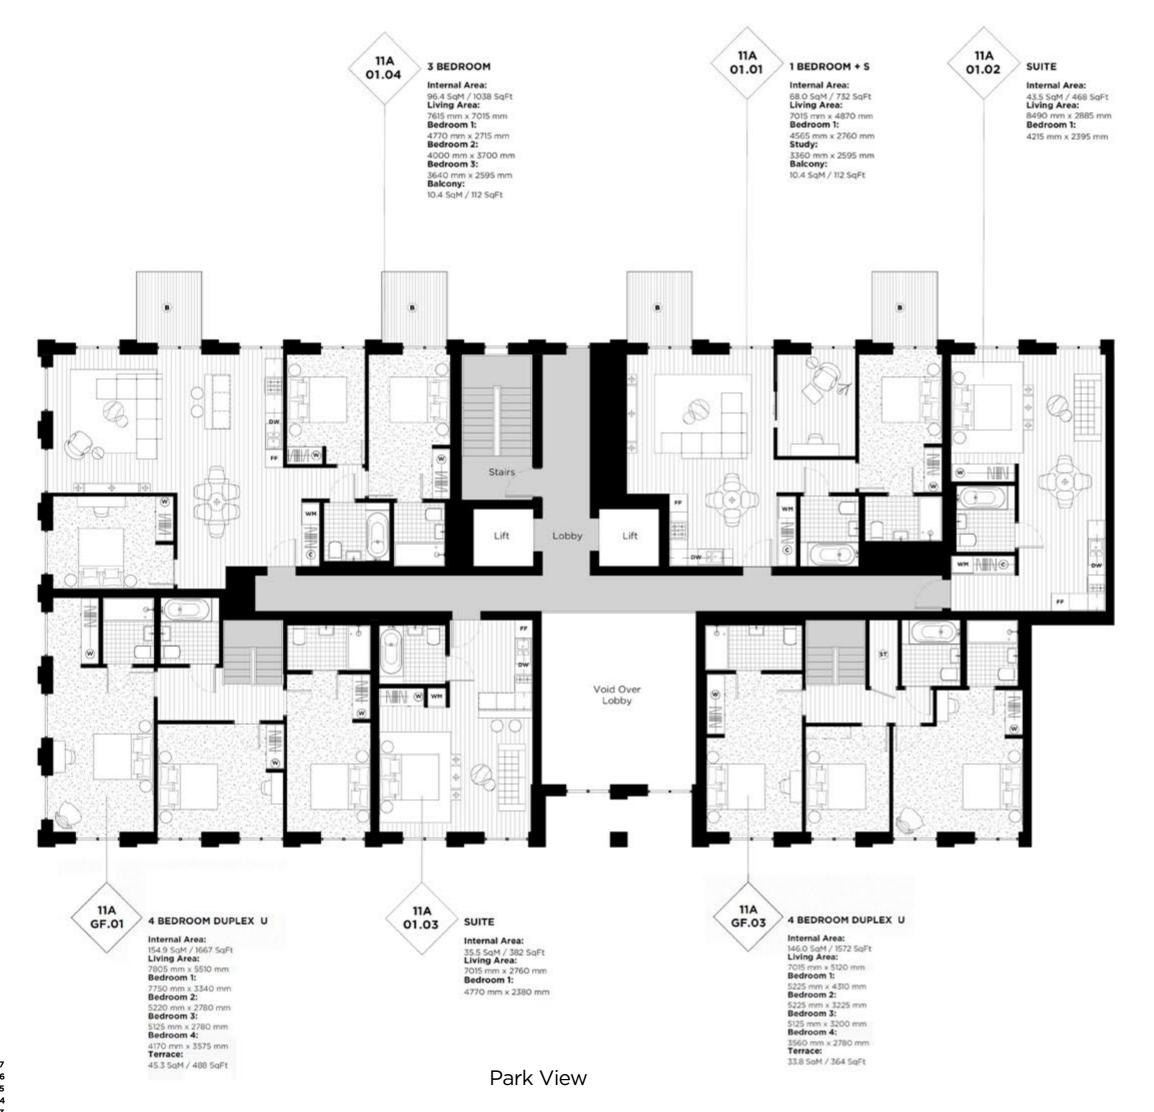

www.royalwharf.com

River

11B

01.05

5225 mm x 4310 mm Bedroom 2:

5225 mm x 3225 mm Bedroom 3: 5125 mm x 3200 mm Bedroom 4:

3560 mm x 2780 mm Terrace:

33.8 SqM / 364 SqFt

07

1 BEDROOM

Internal Area:

5225 mm x 4310 mm Bedroom 2:

5225 mm x 3225 mm Bedroom 3: 5125 mm x 3200 mm Bedroom 4: 3560 mm x 2780 mm Terrace:

33.8 SqM / 364 SqFt

2 BEDROOM

Internal Area:

75.3 SqM / 811 SqFt Living Area:

LONDON

**FLOOR** 