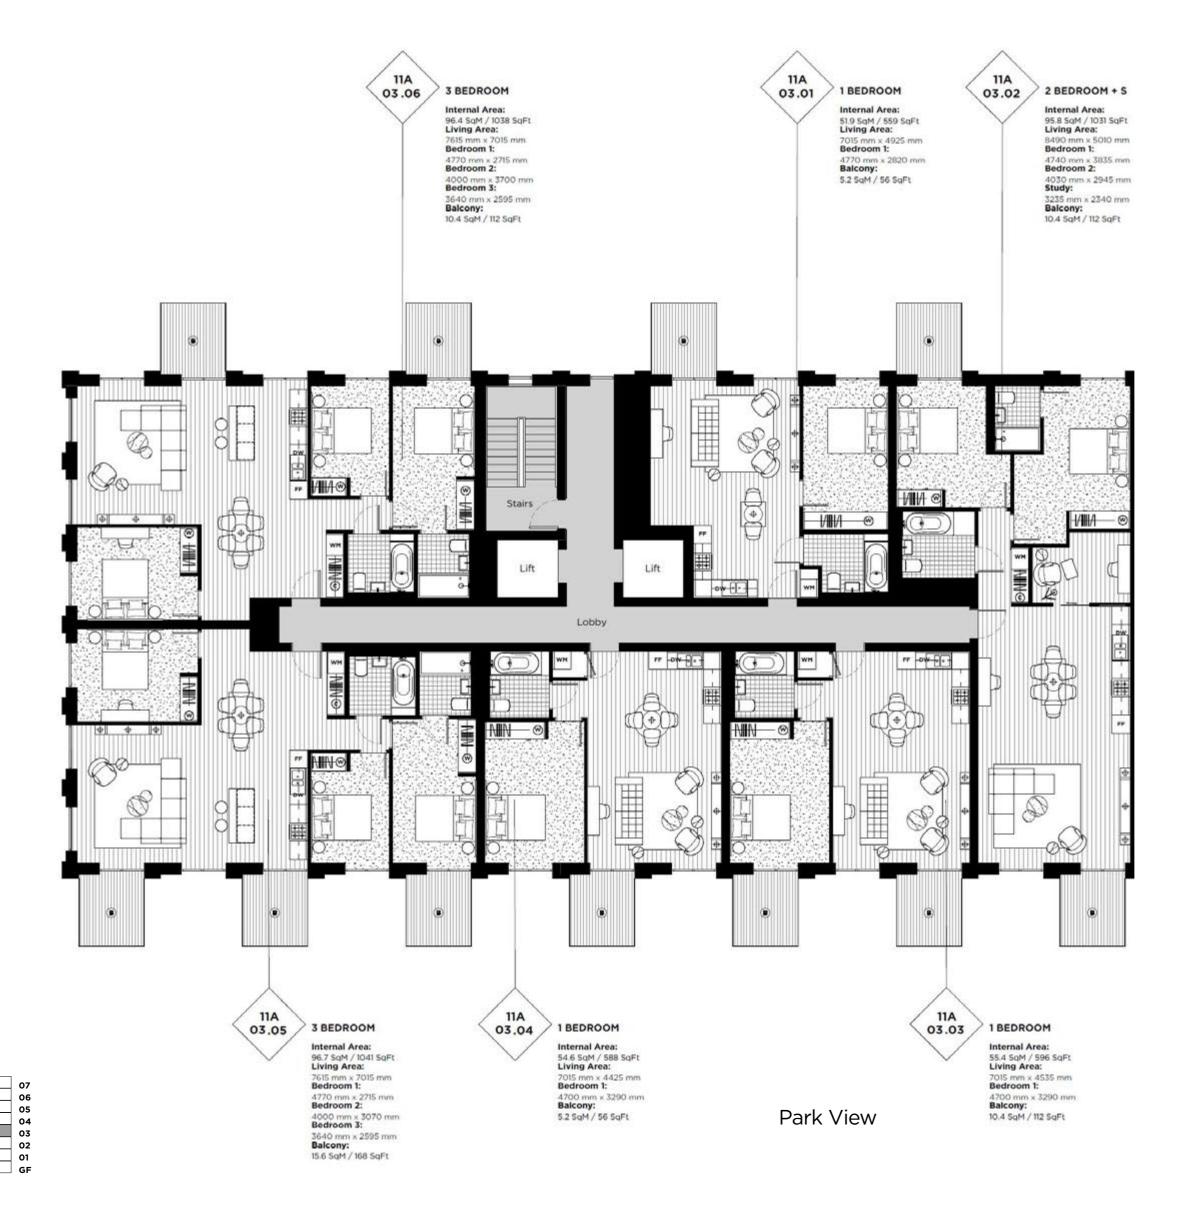

# **Endeavour House**

**FLOOR** 

CORE

03 B

## **LEGEND**

C: Cupboard W: Wardrobe FF: Fridge Freezer WM: Washer / Dryer B: Balcony

B: Balcony T: Terrace

NOTES

River View