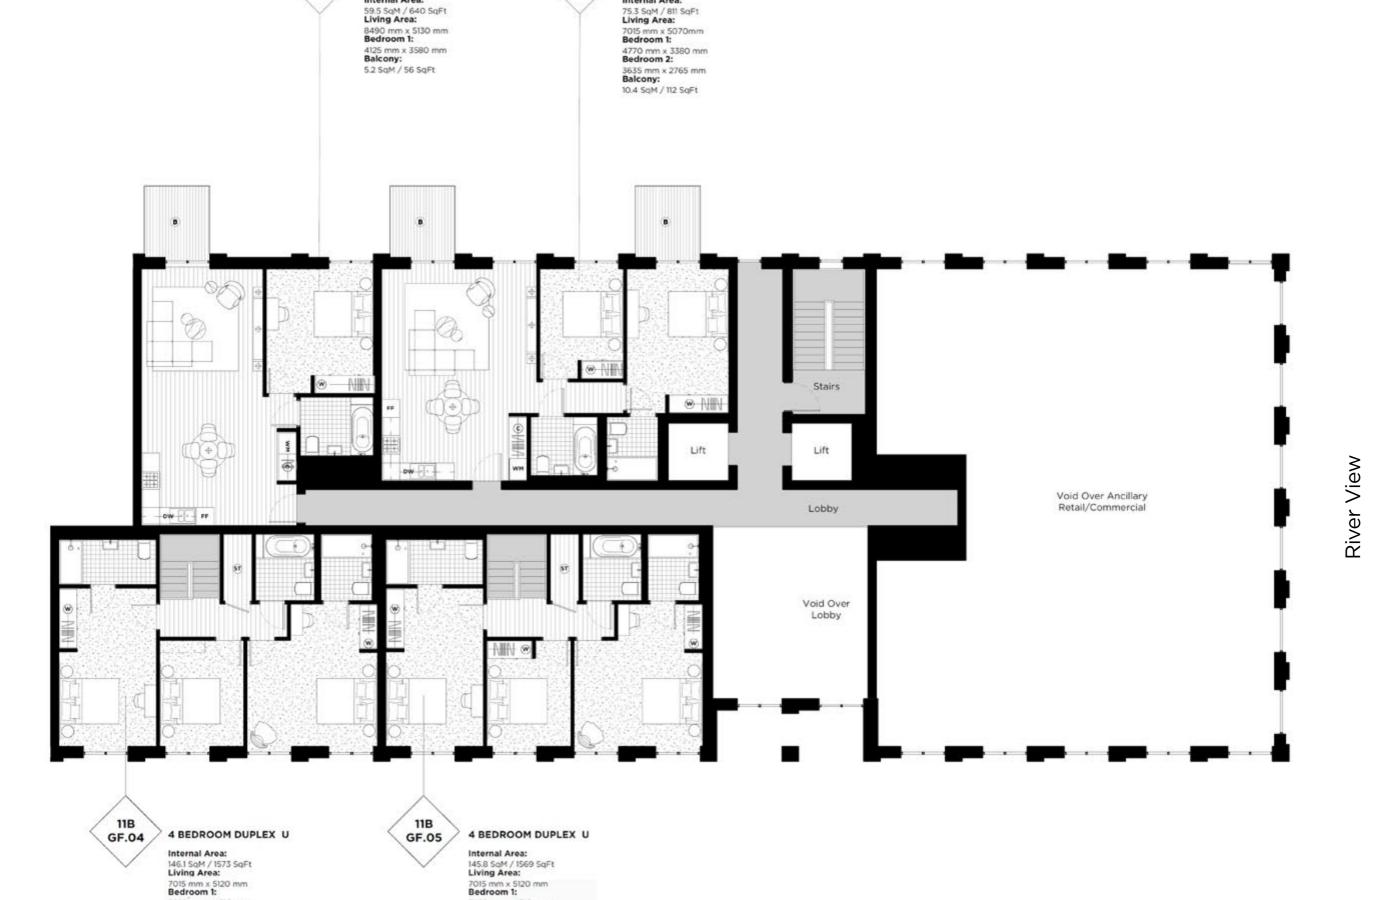

# GF B

## **LEGEND**

C: Cupboard W: Wardrobe FF: Fridge Freezer WM: Washer / Dryer B: Balcony T: Terrace

## NOTES