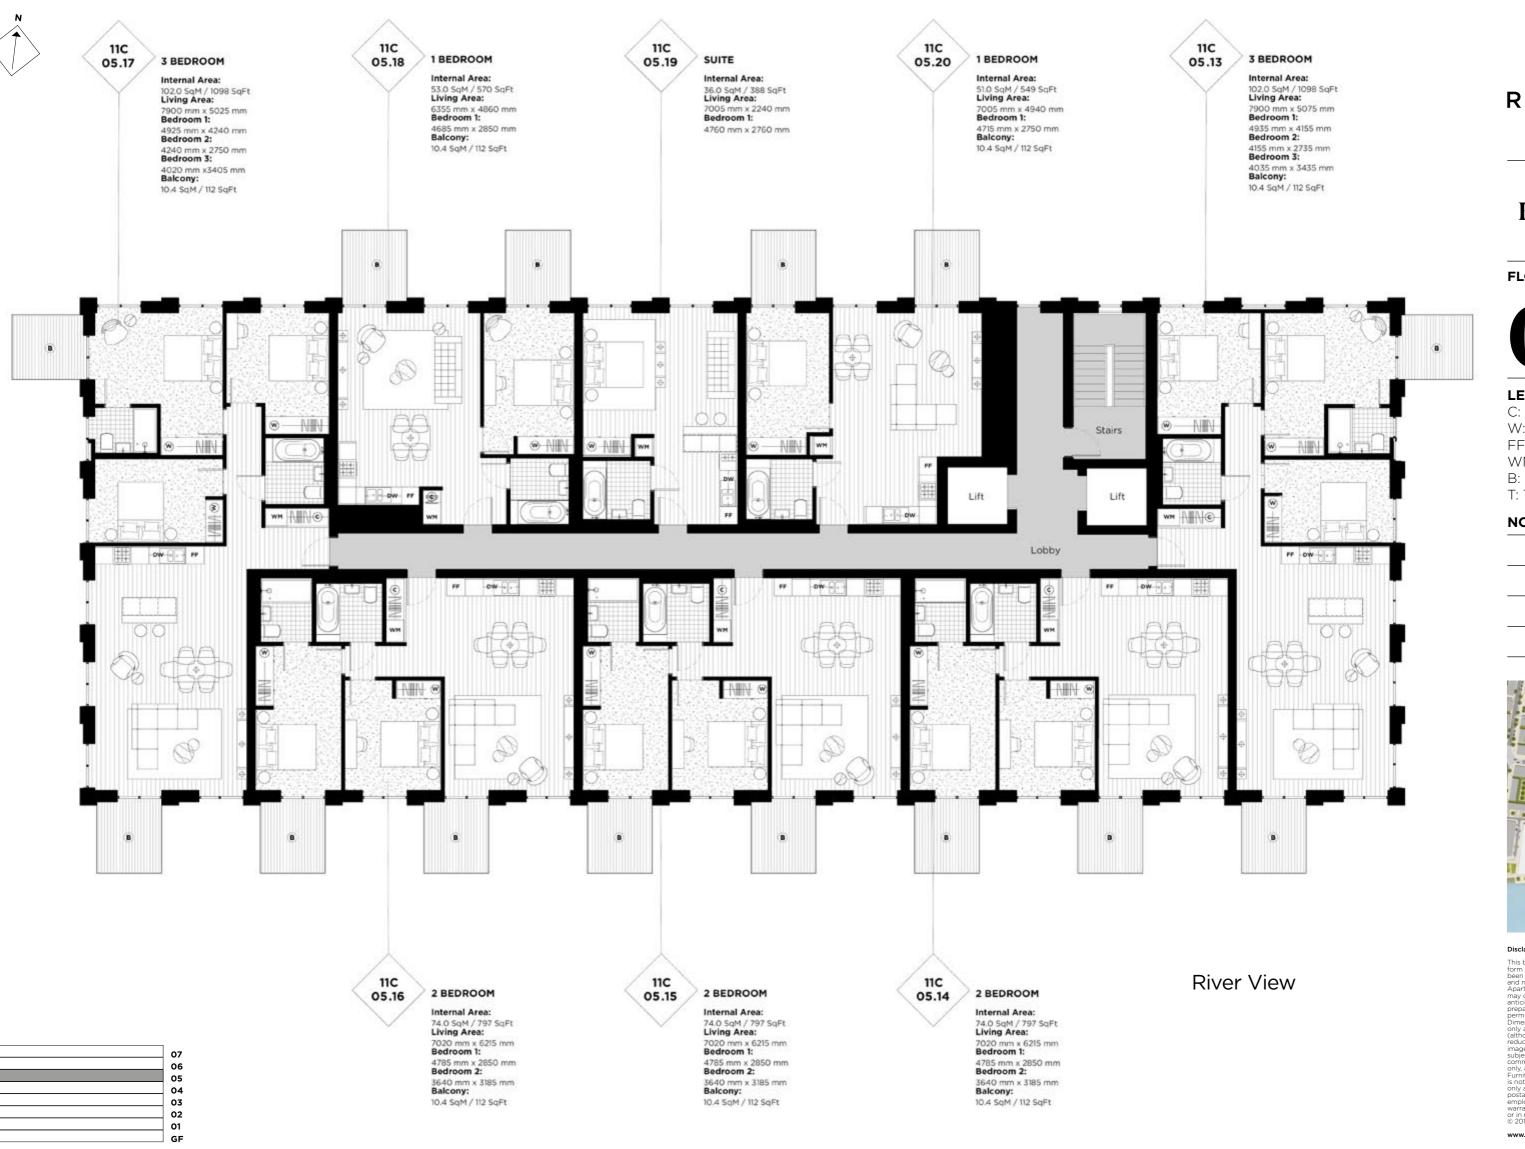

# **Endeavour House**

**FLOOR** 

CORE

## **LEGEND**

C: Cupboard W: Wardrobe FF: Fridge Freezer WM: Washer / Dryer

B: Balcony T: Terrace

**NOTES** 