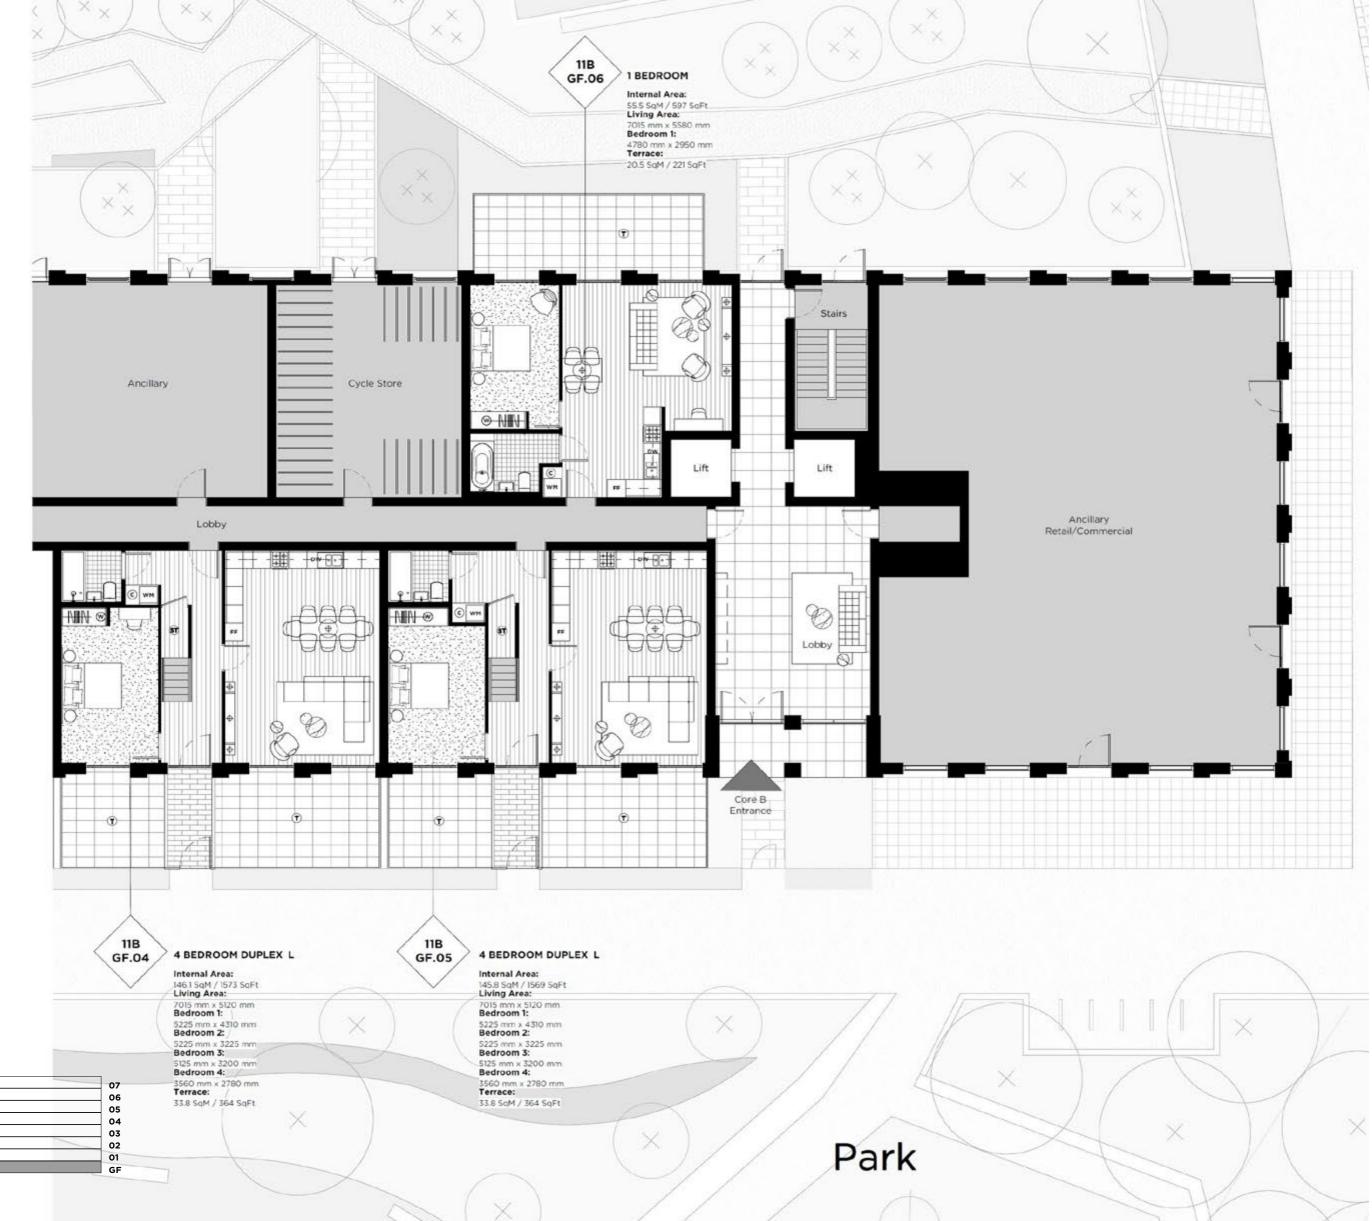

# **Endeavour House**

**FLOOR** 

CORE

# GF B

## **LEGEND**

C: Cupboard W: Wardrobe FF: Fridge Freezer WM: Washer / Dryer B: Balcony T: Terrace

www.royalwharf.com

River

11B

01.05

5225 mm x 4310 mm Bedroom 2:

5225 mm x 3225 mm Bedroom 3: 5125 mm x 3200 mm Bedroom 4:

3560 mm x 2780 mm Terrace:

33.8 SqM / 364 SqFt