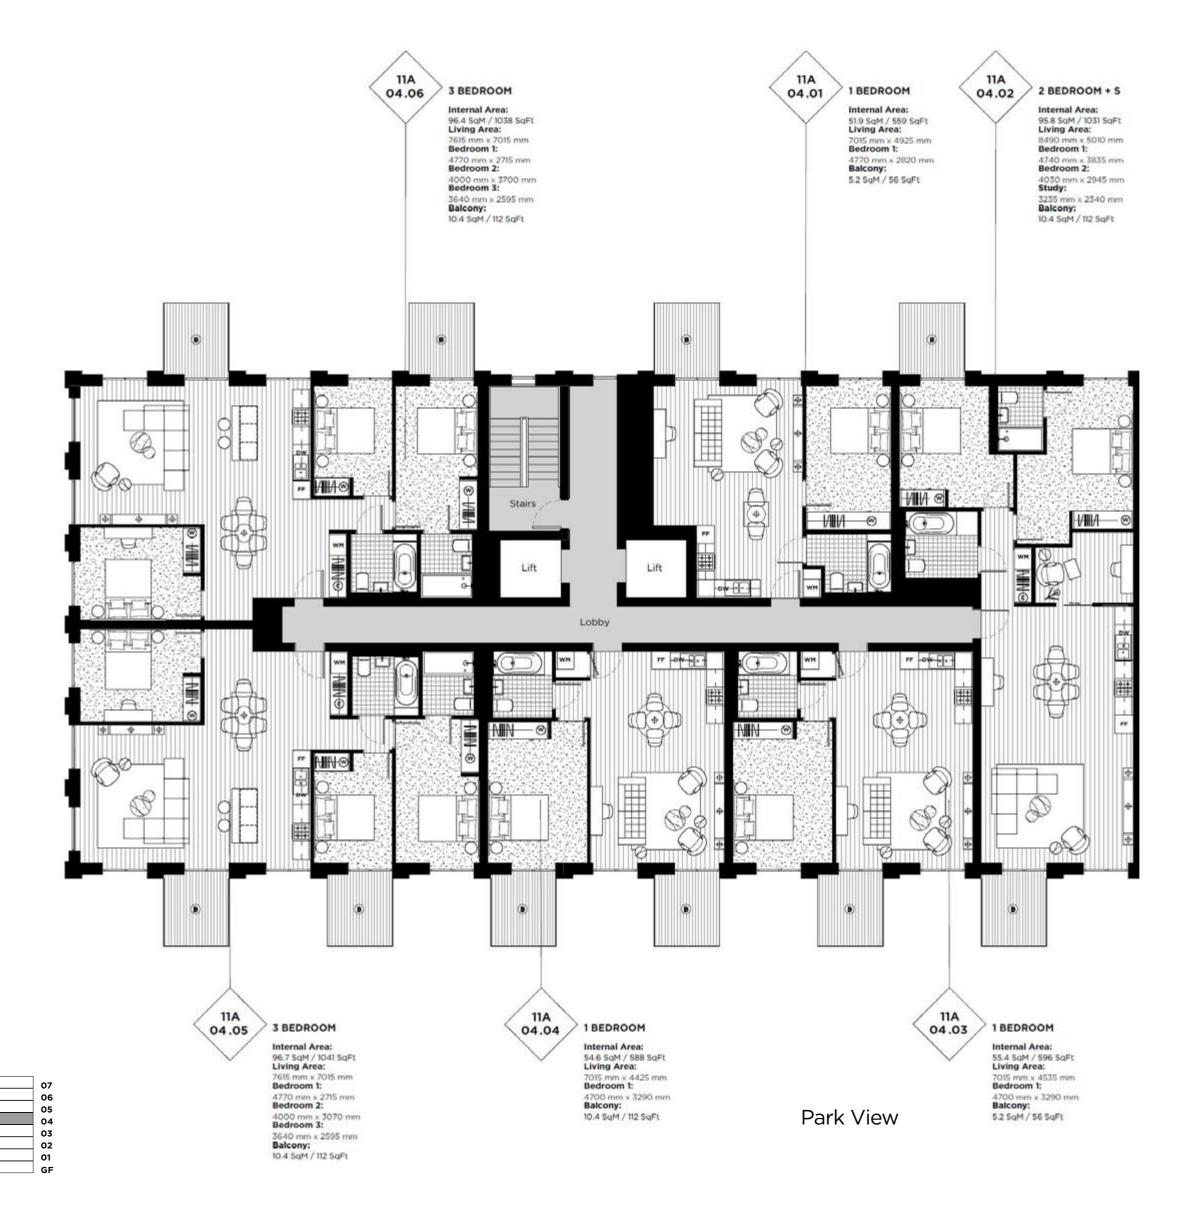

www.royalwharf.com

River

11B

01.05

5225 mm x 4310 mm Bedroom 2:

5225 mm x 3225 mm Bedroom 3: 5125 mm x 3200 mm Bedroom 4:

3560 mm x 2780 mm Terrace:

33.8 SqM / 364 SqFt

07

1 BEDROOM

Internal Area:

## **LEGEND**

C: Cupboard W: Wardrobe FF: Fridge Freezer WM: Washer / Dryer B: Balcony

T: Terrace

**NOTES** 

www.royalwharf.com

Park View

11B

01.06

5225 mm x 4310 mm Bedroom 2:

5225 mm x 3225 mm Bedroom 3: 5125 mm x 3200 mm Bedroom 4: 3560 mm x 2780 mm Terrace:

33.8 SqM / 364 SqFt

2 BEDROOM

Internal Area:

75.3 SqM / 811 SqFt Living Area:

LONDON

**FLOOR** 