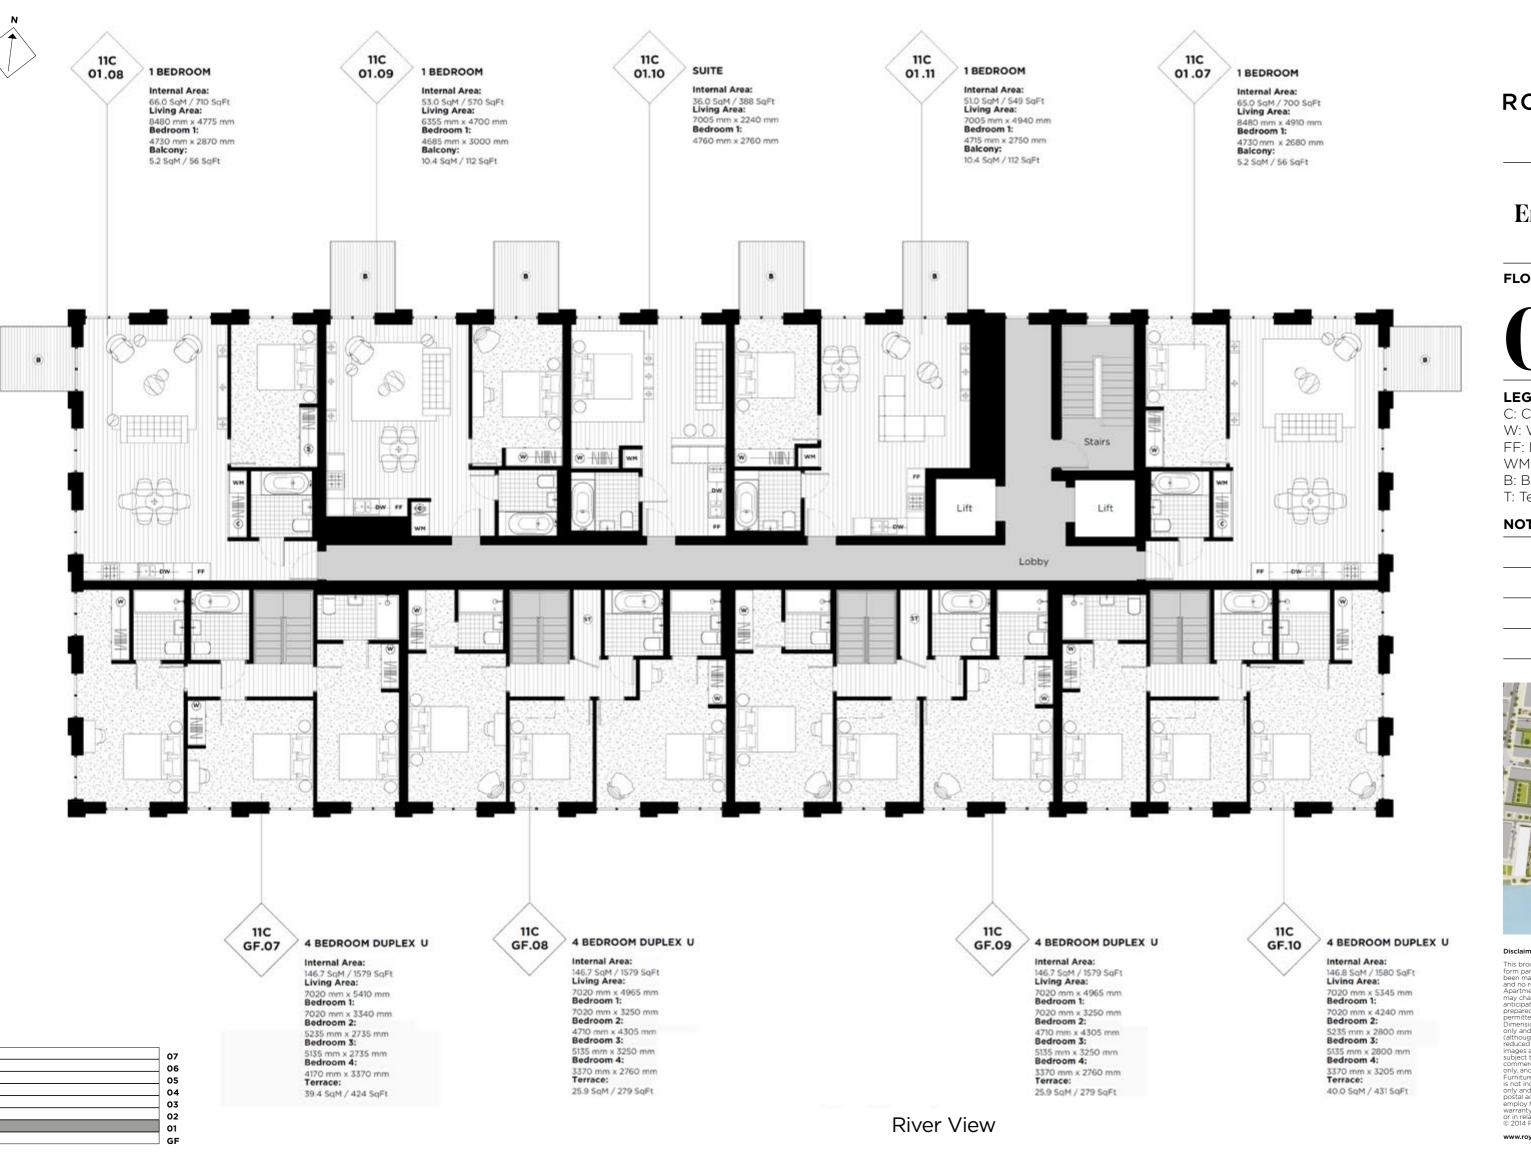

# **Endeavour House**

CORE

**FLOOR** 

01

## **LEGEND**

C: Cupboard W: Wardrobe FF: Fridge Freezer WM: Washer / Dryer B: Balcony

B: Balcony T: Terrace