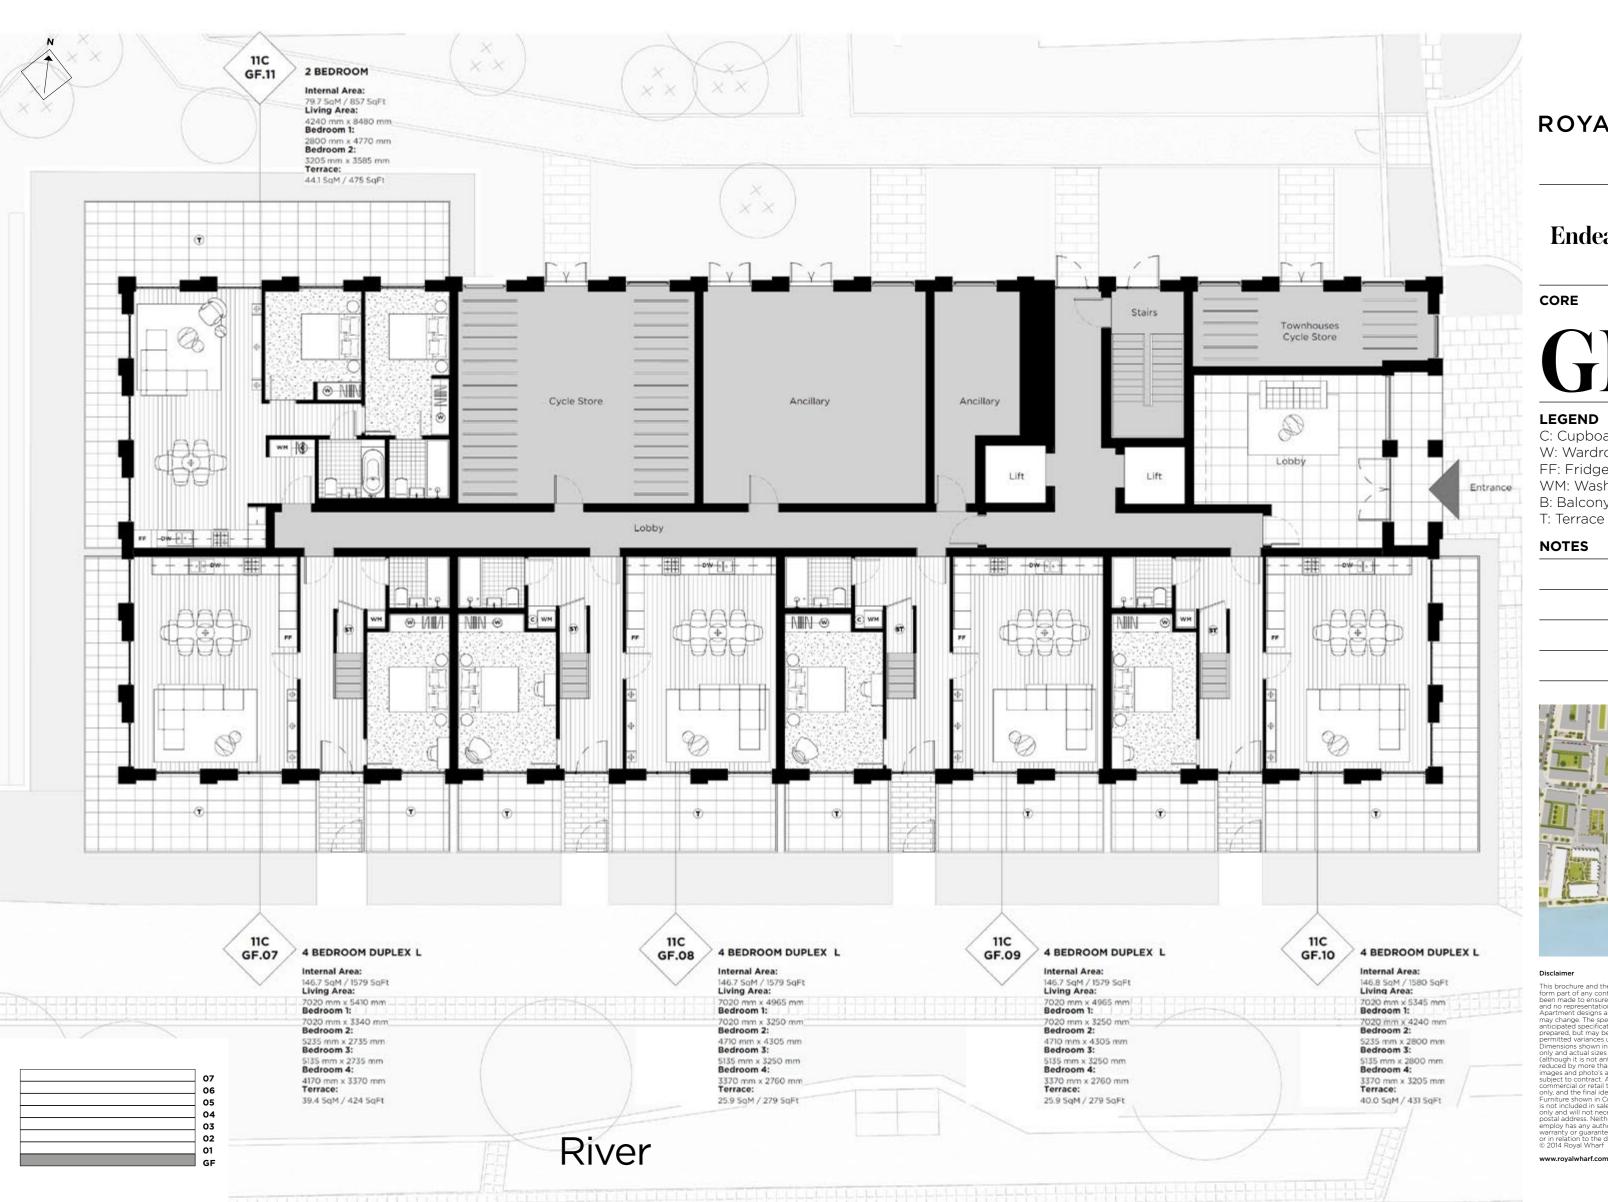

# **Endeavour House**

**FLOOR** 

CORE

## **LEGEND**

C: Cupboard W: Wardrobe FF: Fridge Freezer WM: Washer / Dryer

B: Balcony T: Terrace

**NOTES** 