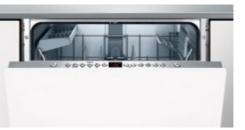

#### Kitchens:

Composite stone worktops fitted with under-mounted stainless steel sink with contemporary deck mounted stainless steel taps. Feature tiled splash-backs. Integrated appliances, comprising combination stainless steel multifunction electric oven, touch control ceramic hob and integrated extractor hood, fridge freezer and dishwasher. Combined washing machine/ tumble dryer located in separate utility cupboard where appropriate. Fitted modular design kitchen units in high gloss finish.

## **Integrated Dishwasher**

Product: Fully integrated dishwasher. Location: All apartment kitchens.