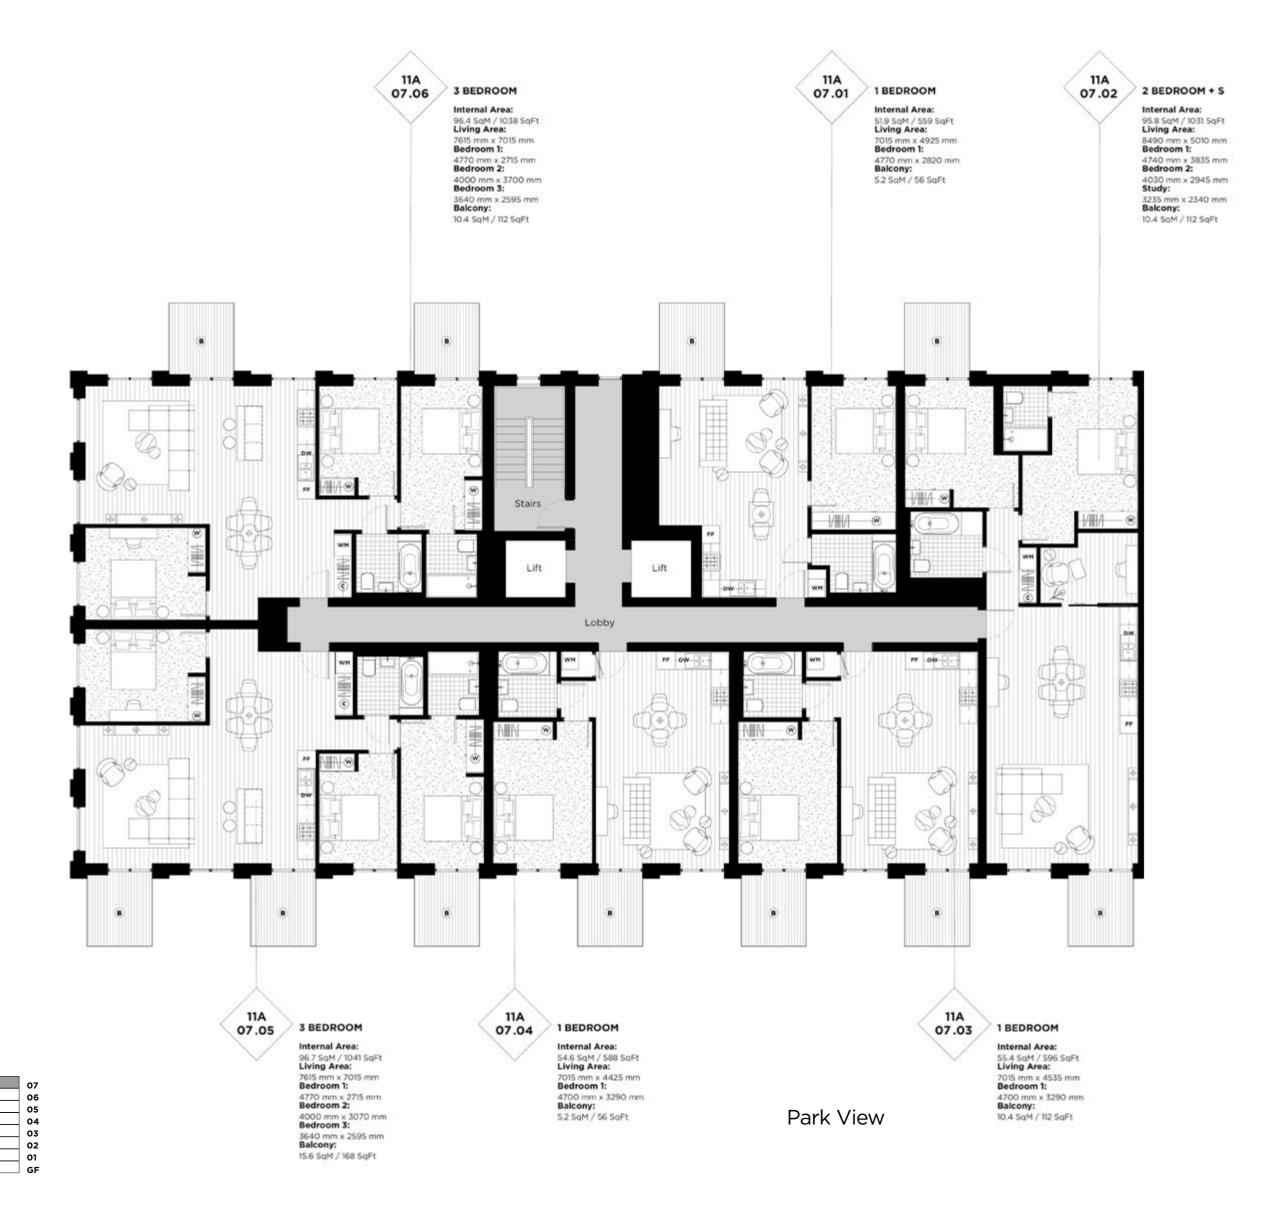

# **Endeavour House**

FLOOR

CORE

07 A

## **LEGEND**

C: Cupboard W: Wardrobe FF: Fridge Freezer WM: Washer / Dryer B: Balcony T: Terrace

NOTES