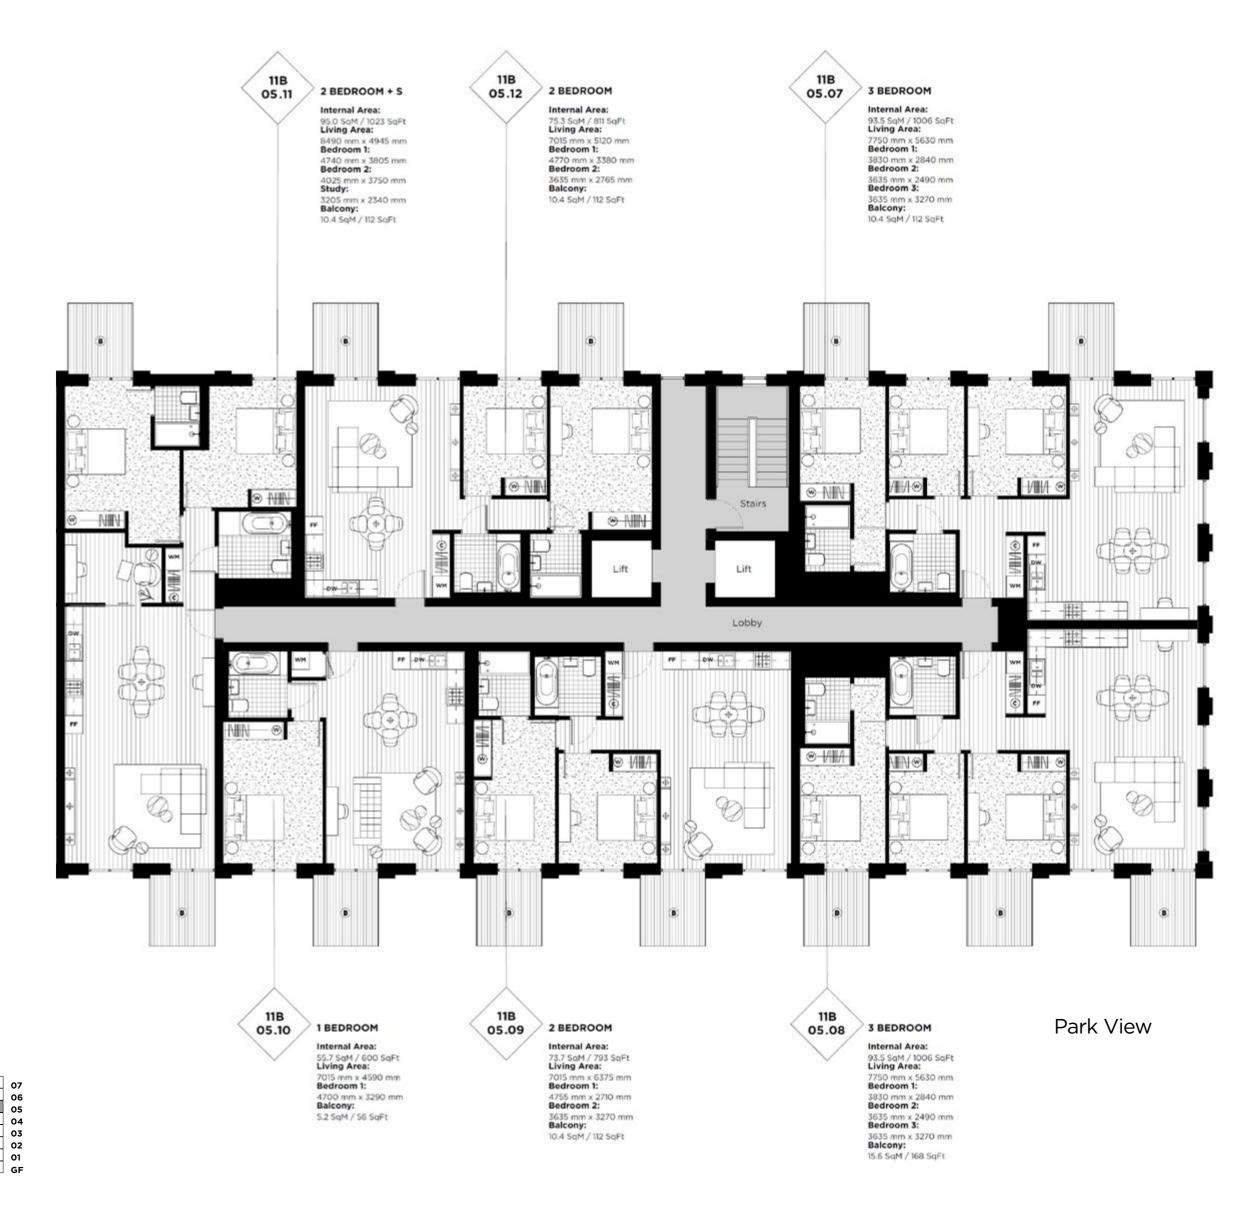

www.royalwharf.com

River

11B

01.05

5225 mm x 4310 mm Bedroom 2:

5225 mm x 3225 mm Bedroom 3: 5125 mm x 3200 mm Bedroom 4:

3560 mm x 2780 mm Terrace:

33.8 SqM / 364 SqFt

07

1 BEDROOM

Internal Area:

## **LEGEND**

C: Cupboard W: Wardrobe FF: Fridge Freezer WM: Washer / Dryer B: Balcony

T: Terrace

**NOTES** 

www.royalwharf.com

Park View

11B

01.06

5225 mm x 4310 mm Bedroom 2:

5225 mm x 3225 mm Bedroom 3: 5125 mm x 3200 mm Bedroom 4: 3560 mm x 2780 mm Terrace:

33.8 SqM / 364 SqFt

2 BEDROOM

Internal Area:

75.3 SqM / 811 SqFt Living Area:

LONDON

**FLOOR** 