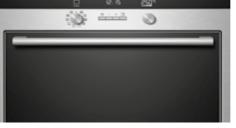

#### Kitchens:

Composite stone worktops fitted with under-mounted stainless steel sink with contemporary deck mounted stainless steel taps. Feature tiled splash-backs. Integrated appliances, comprising combination stainless steel multifunction electric oven, touch control ceramic hob and integrated extractor hood, fridge freezer and dishwasher. Combined washing machine/ tumble dryer located in separate utility cupboard where appropriate. Fitted modular design kitchen units in high gloss finish.

#### Oven

Product: Single electric fan-forced oven. Location: All apartment kitchens.

### Hob

Product: Electric hob with stainless steel and black finish.
Location: All apartment kitchens.