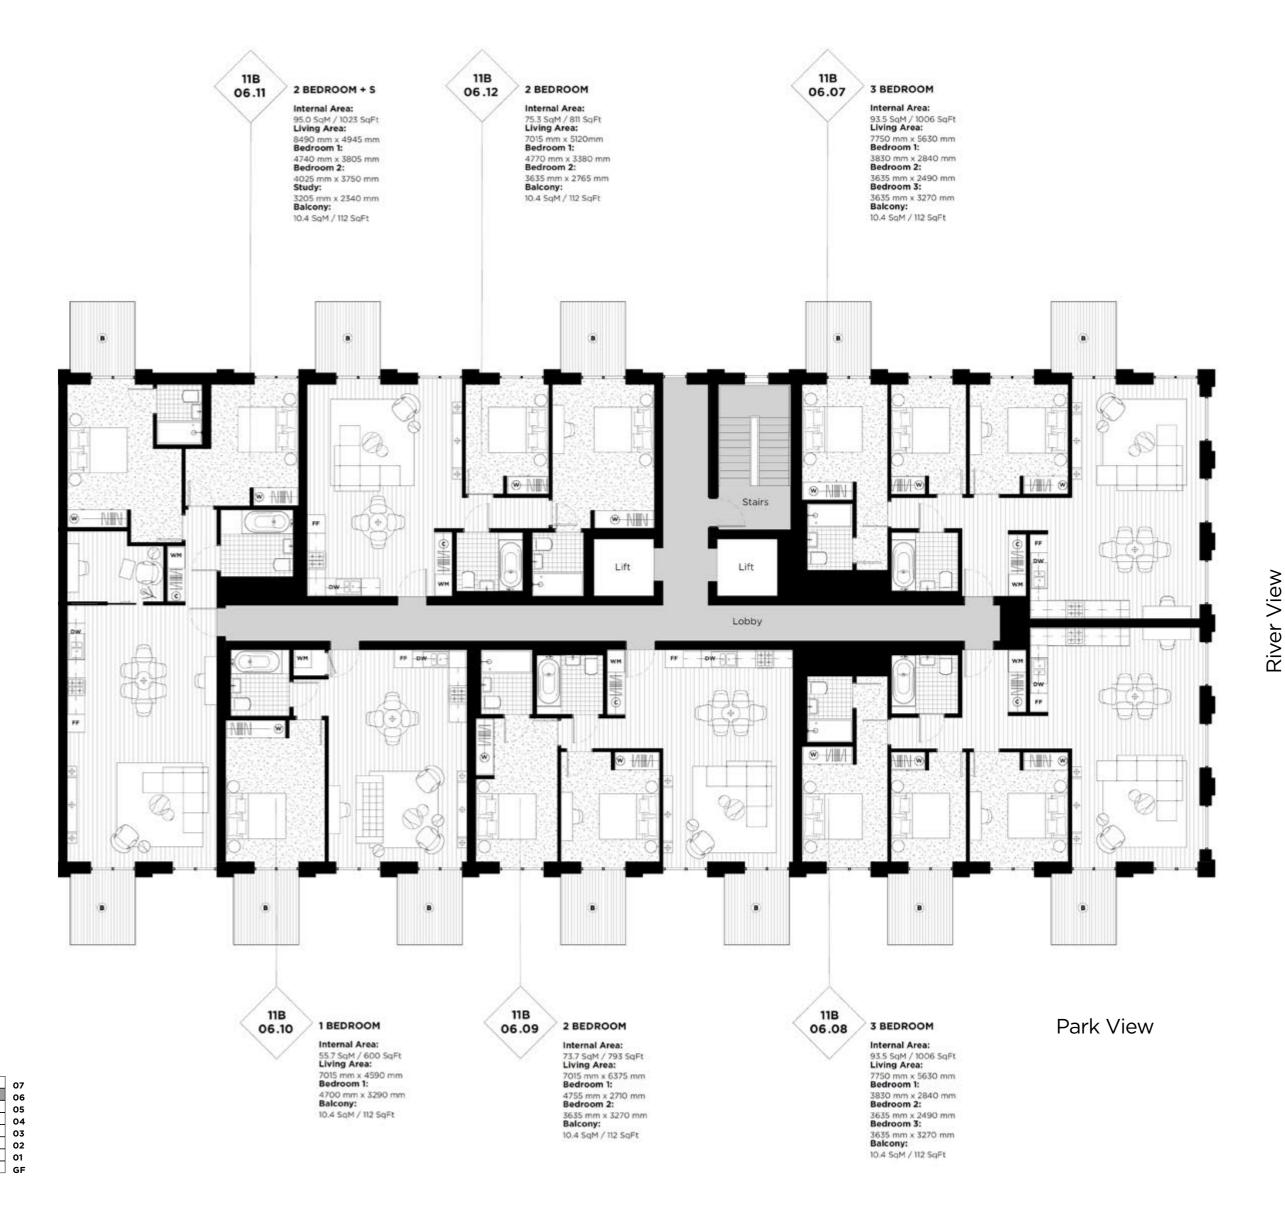

www.royalwharf.com

River

11B

01.05

5225 mm x 4310 mm Bedroom 2:

5225 mm x 3225 mm Bedroom 3: 5125 mm x 3200 mm Bedroom 4:

3560 mm x 2780 mm Terrace:

33.8 SqM / 364 SqFt

07

1 BEDROOM

Internal Area:

## **LEGEND**

C: Cupboard W: Wardrobe FF: Fridge Freezer WM: Washer / Dryer B: Balcony

T: Terrace

**NOTES** 

www.royalwharf.com

Park View

11B

01.06

5225 mm x 4310 mm Bedroom 2:

5225 mm x 3225 mm Bedroom 3: 5125 mm x 3200 mm Bedroom 4: 3560 mm x 2780 mm Terrace:

33.8 SqM / 364 SqFt

2 BEDROOM

Internal Area:

75.3 SqM / 811 SqFt Living Area:

LONDON

**FLOOR** 