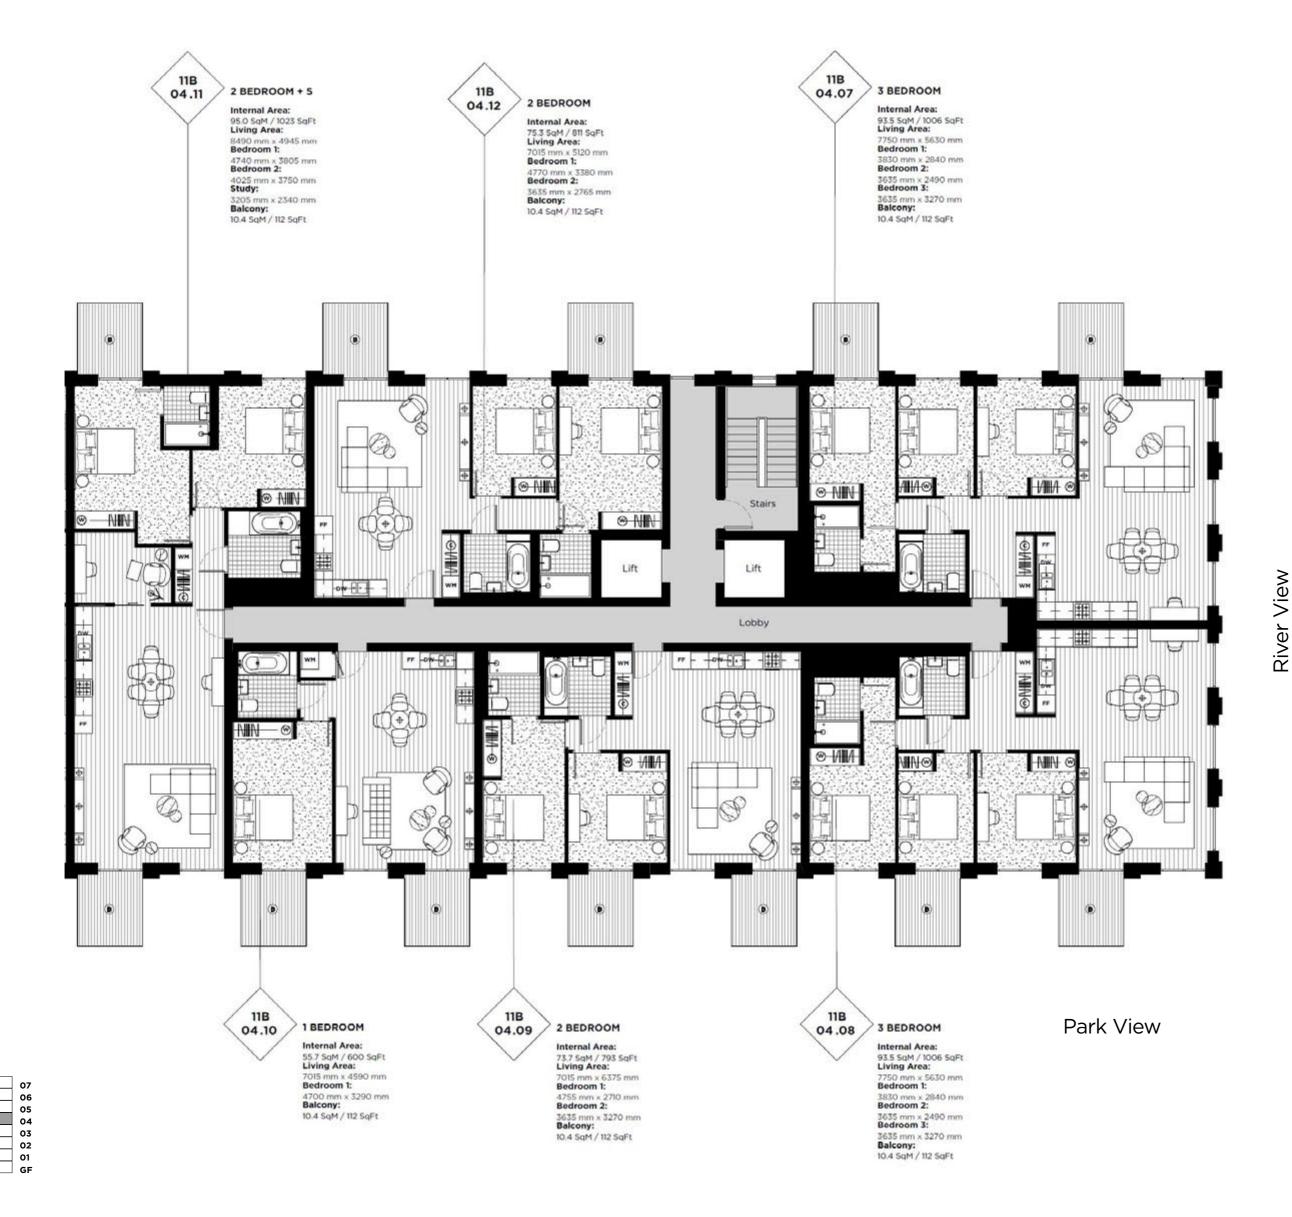

www.royalwharf.com

River

11B

01.05

5225 mm x 4310 mm Bedroom 2:

5225 mm x 3225 mm Bedroom 3: 5125 mm x 3200 mm Bedroom 4:

3560 mm x 2780 mm Terrace:

33.8 SqM / 364 SqFt

07

1 BEDROOM

Internal Area:

## **LEGEND**

C: Cupboard W: Wardrobe FF: Fridge Freezer WM: Washer / Dryer B: Balcony

T: Terrace

**NOTES** 

www.royalwharf.com

Park View

11B

01.06

5225 mm x 4310 mm Bedroom 2:

5225 mm x 3225 mm Bedroom 3: 5125 mm x 3200 mm Bedroom 4: 3560 mm x 2780 mm Terrace:

33.8 SqM / 364 SqFt

2 BEDROOM

Internal Area:

75.3 SqM / 811 SqFt Living Area:

LONDON

**FLOOR** 