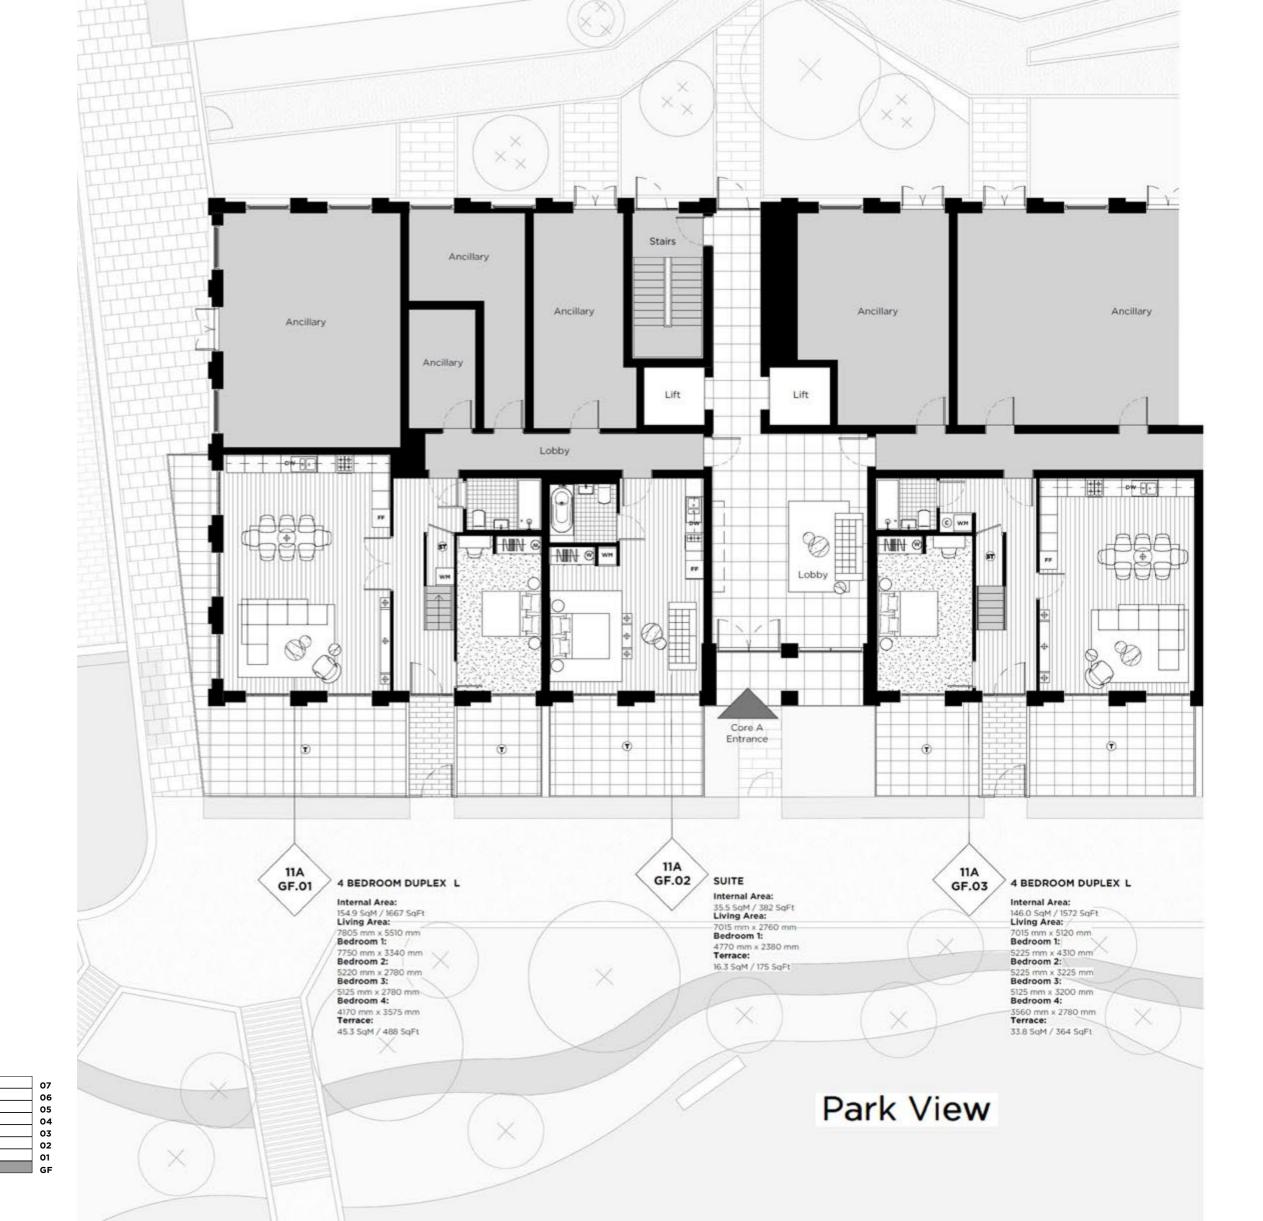

www.royalwharf.com

River

11B

01.05

5225 mm x 4310 mm Bedroom 2:

5225 mm x 3225 mm Bedroom 3: 5125 mm x 3200 mm Bedroom 4:

3560 mm x 2780 mm Terrace:

33.8 SqM / 364 SqFt

07

1 BEDROOM

Internal Area:

5225 mm x 4310 mm Bedroom 2:

5225 mm x 3225 mm Bedroom 3: 5125 mm x 3200 mm Bedroom 4: 3560 mm x 2780 mm Terrace:

33.8 SqM / 364 SqFt

2 BEDROOM

Internal Area:

75.3 SqM / 811 SqFt Living Area:

LONDON

**FLOOR** 