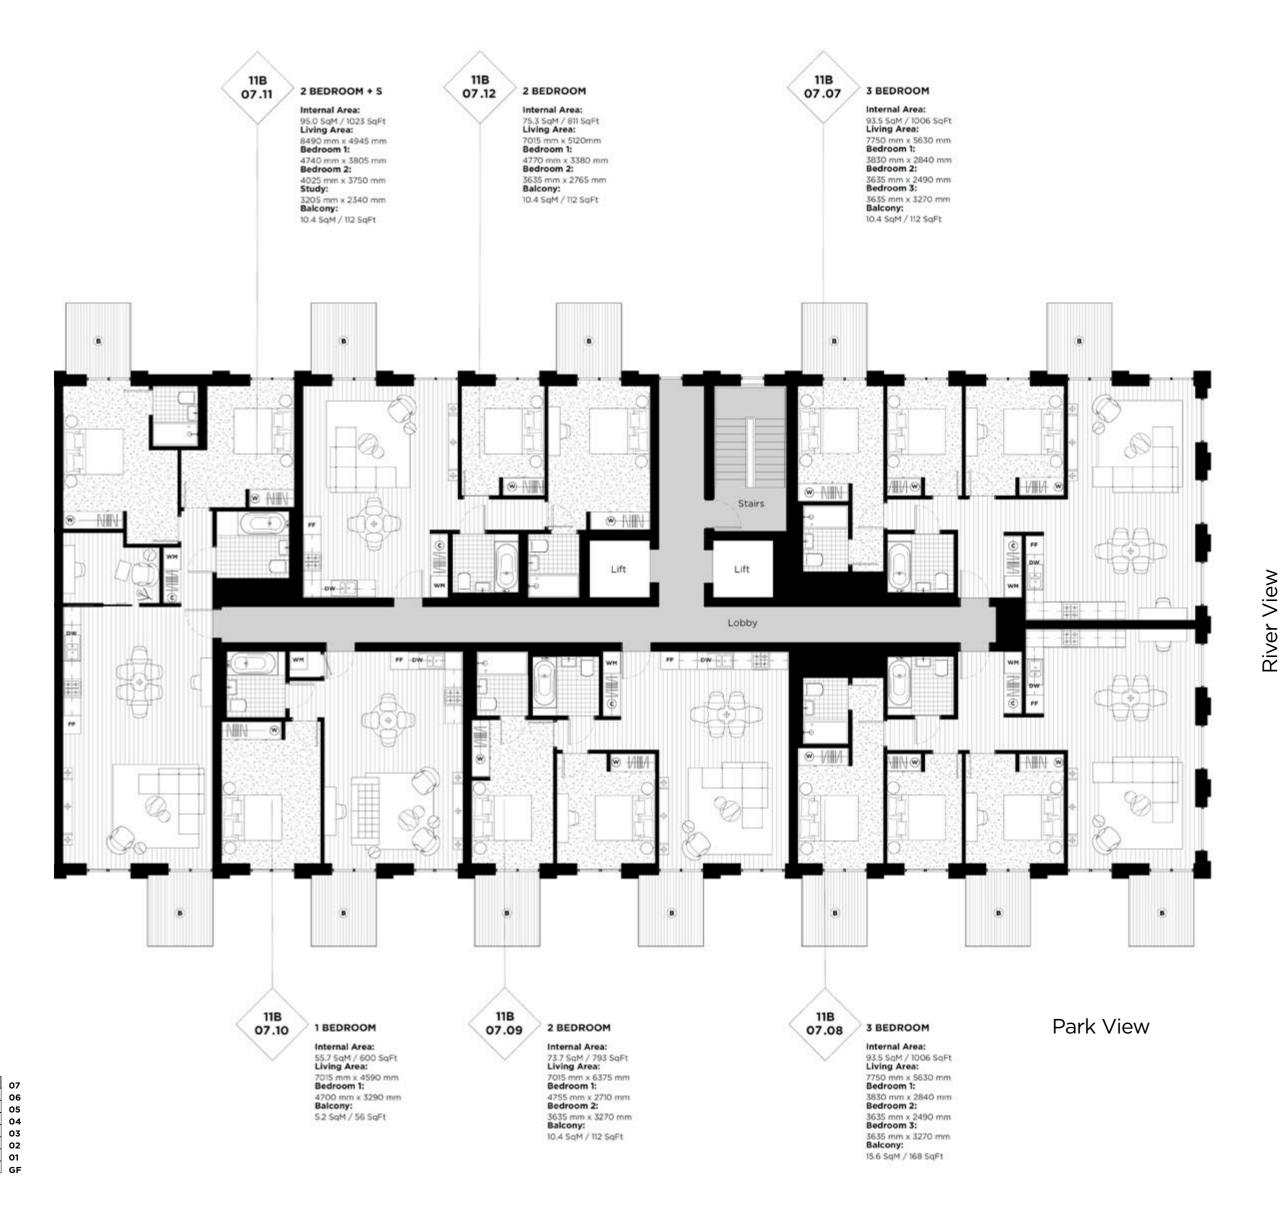

# **Endeavour House**

**FLOOR** 

CORE

**07** B

## **LEGEND**

C: Cupboard W: Wardrobe FF: Fridge Freezer WM: Washer / Dryer B: Balcony

B: Balcony T: Terrace

**NOTES** 

### Disclaime

This brochure and the information contained in it does not form part of any contract, and while reasonable effort has been made to ensure accuracy, this cannot be guaranteed and no representation or warranty is made in that regard. Apartment designs and layouts are indicative only and may change. The specification of the apartments is the anticipated specification as at the date this brochure was prepared, but may be subject to change in accordance with permitted variances under the apartment sale contracts. Dimensions shown in any text or plan are approximate sizes only and actual sizes may be different once constructed (although it is not anticipated that any apartments will be reduced by more than 5% in size). Computer generated images and photos are indicative only. All sales remain subject to ontract. All information regarding prospective only, and the final identity of the tenants men change. Furniture shown in Computer Generated Images and photo's is not included in sales. Royal Wharf is a marketing name only and will not necessarily form part of the approved postal address. Neither the agents nor any person in their employ has any authority to make or give any representation warranty or guarantee (whether written or oral) in respect of or in relation to the development (or any parts thereof).