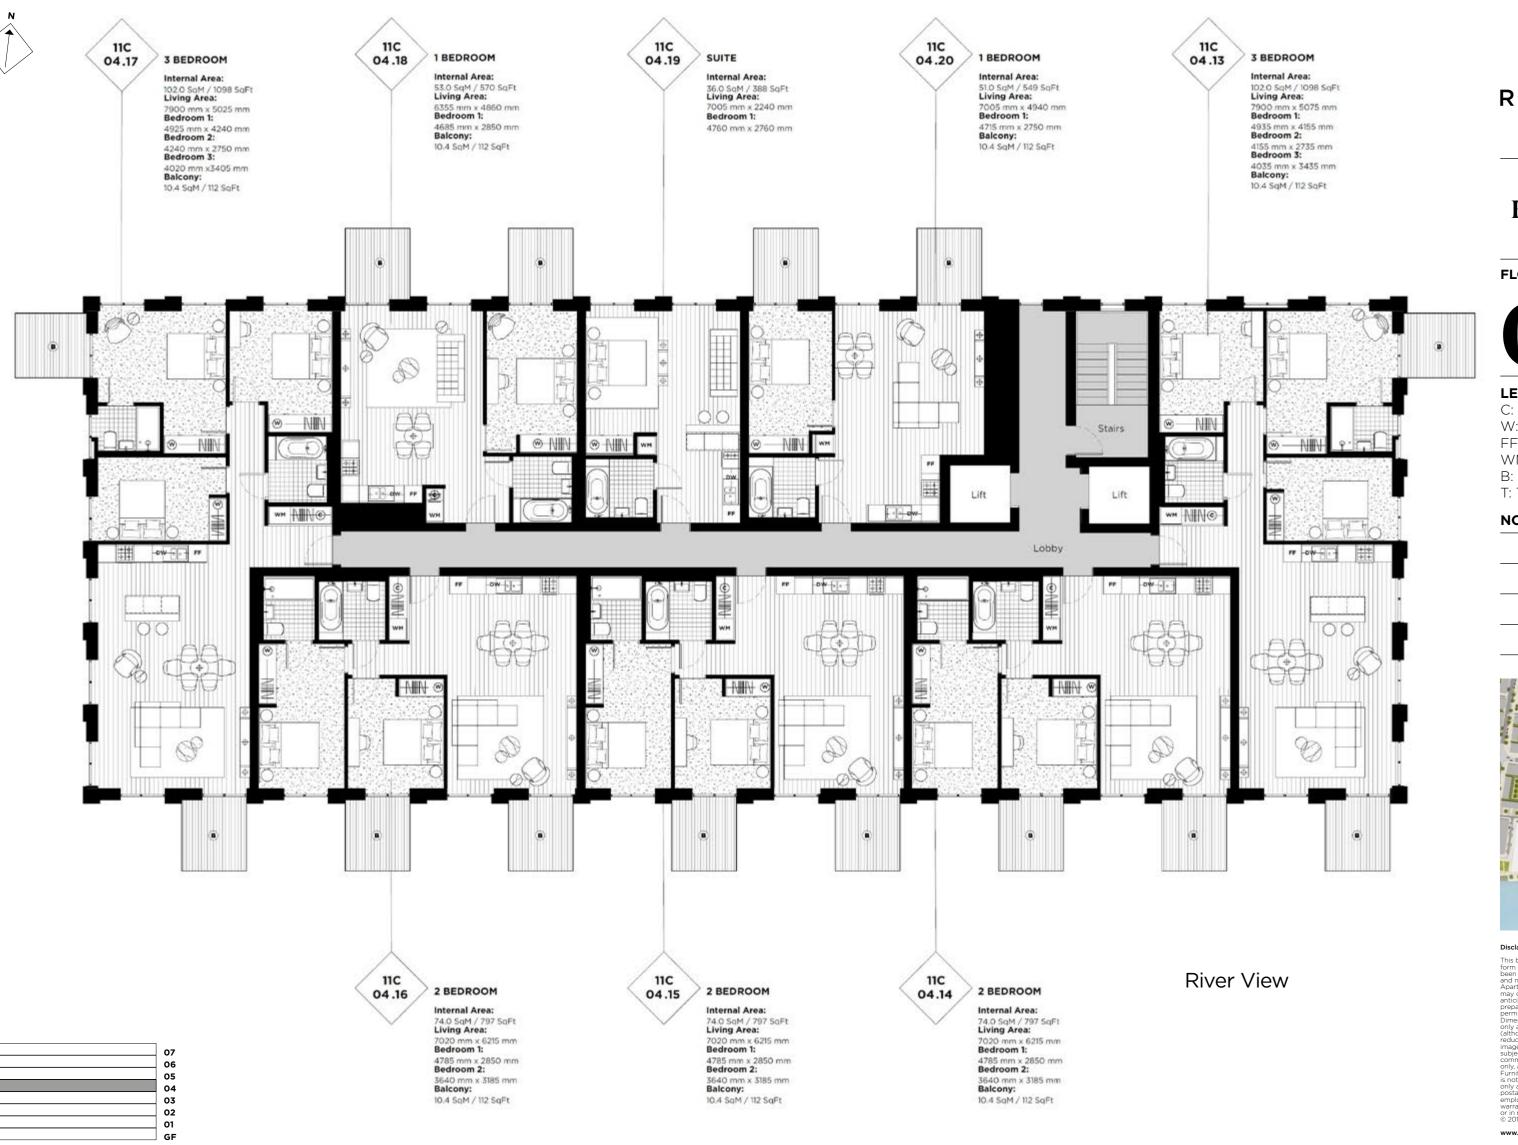

# **Endeavour House**

**FLOOR** 

CORE

04 B

## **LEGEND**

C: Cupboard W: Wardrobe FF: Fridge Freezer WM: Washer / Dryer

B: Balcony T: Terrace

NOTES