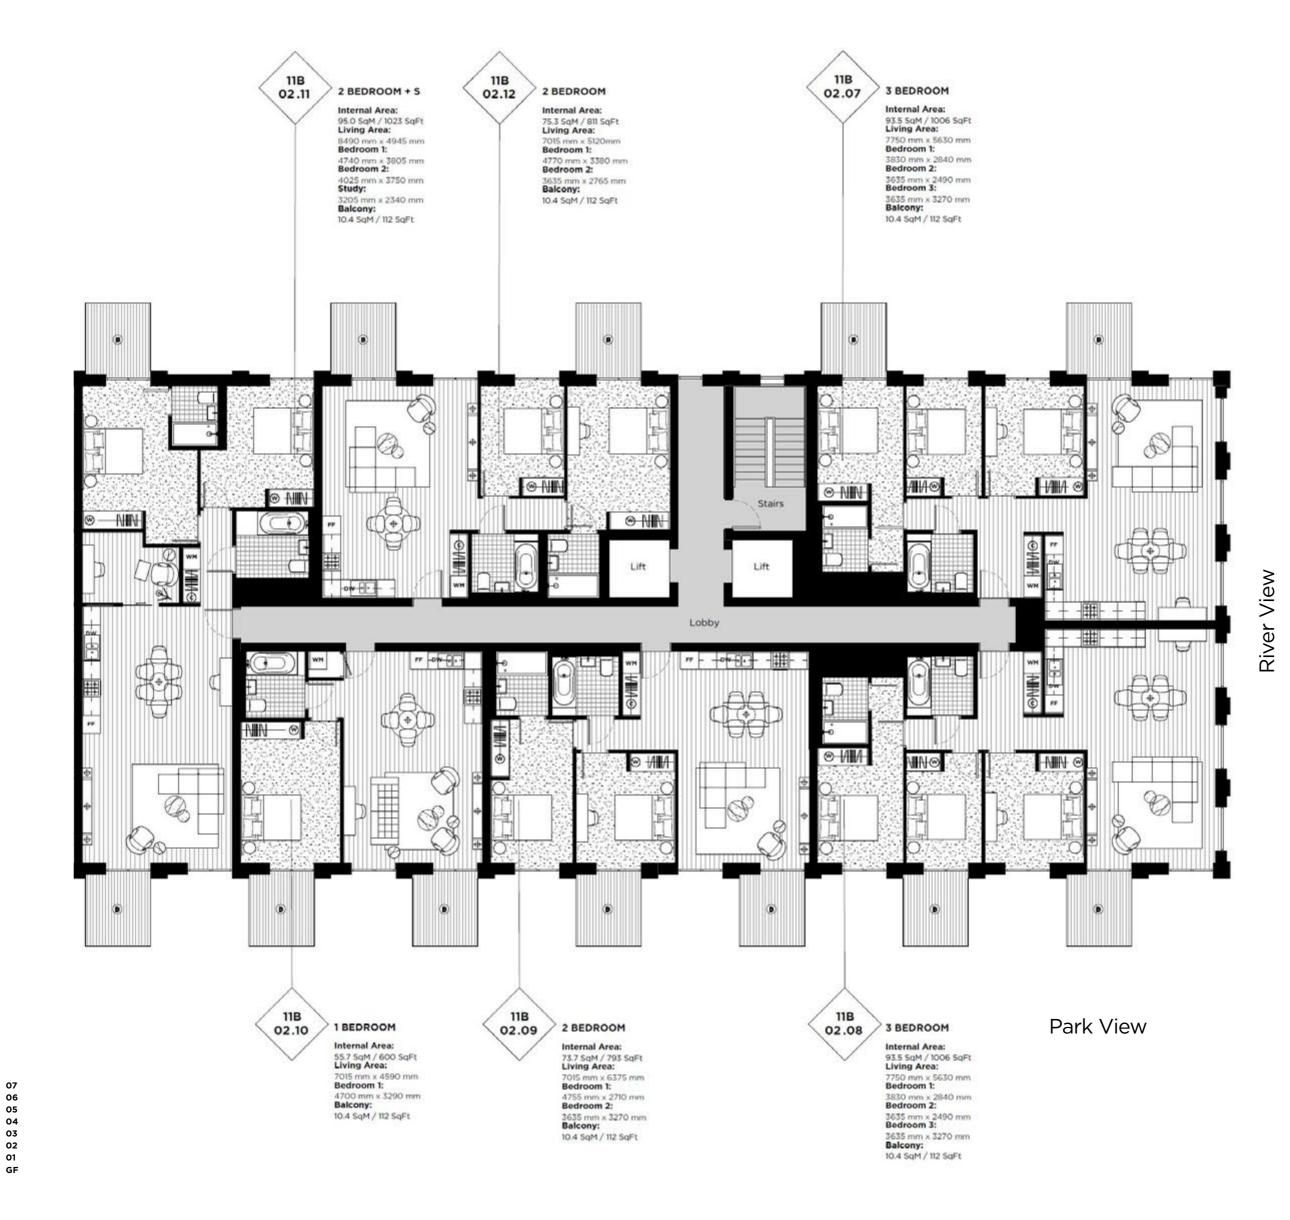

www.royalwharf.com

River

11B

01.05

5225 mm x 4310 mm Bedroom 2:

5225 mm x 3225 mm Bedroom 3: 5125 mm x 3200 mm Bedroom 4:

3560 mm x 2780 mm Terrace:

33.8 SqM / 364 SqFt

07

1 BEDROOM

Internal Area:

## **LEGEND**

C: Cupboard W: Wardrobe FF: Fridge Freezer WM: Washer / Dryer B: Balcony

T: Terrace

**NOTES** 

www.royalwharf.com

Park View

11B

01.06

5225 mm x 4310 mm Bedroom 2:

5225 mm x 3225 mm Bedroom 3: 5125 mm x 3200 mm Bedroom 4: 3560 mm x 2780 mm Terrace:

33.8 SqM / 364 SqFt

2 BEDROOM

Internal Area:

75.3 SqM / 811 SqFt Living Area:

LONDON

**FLOOR** 

CORE

**02** B