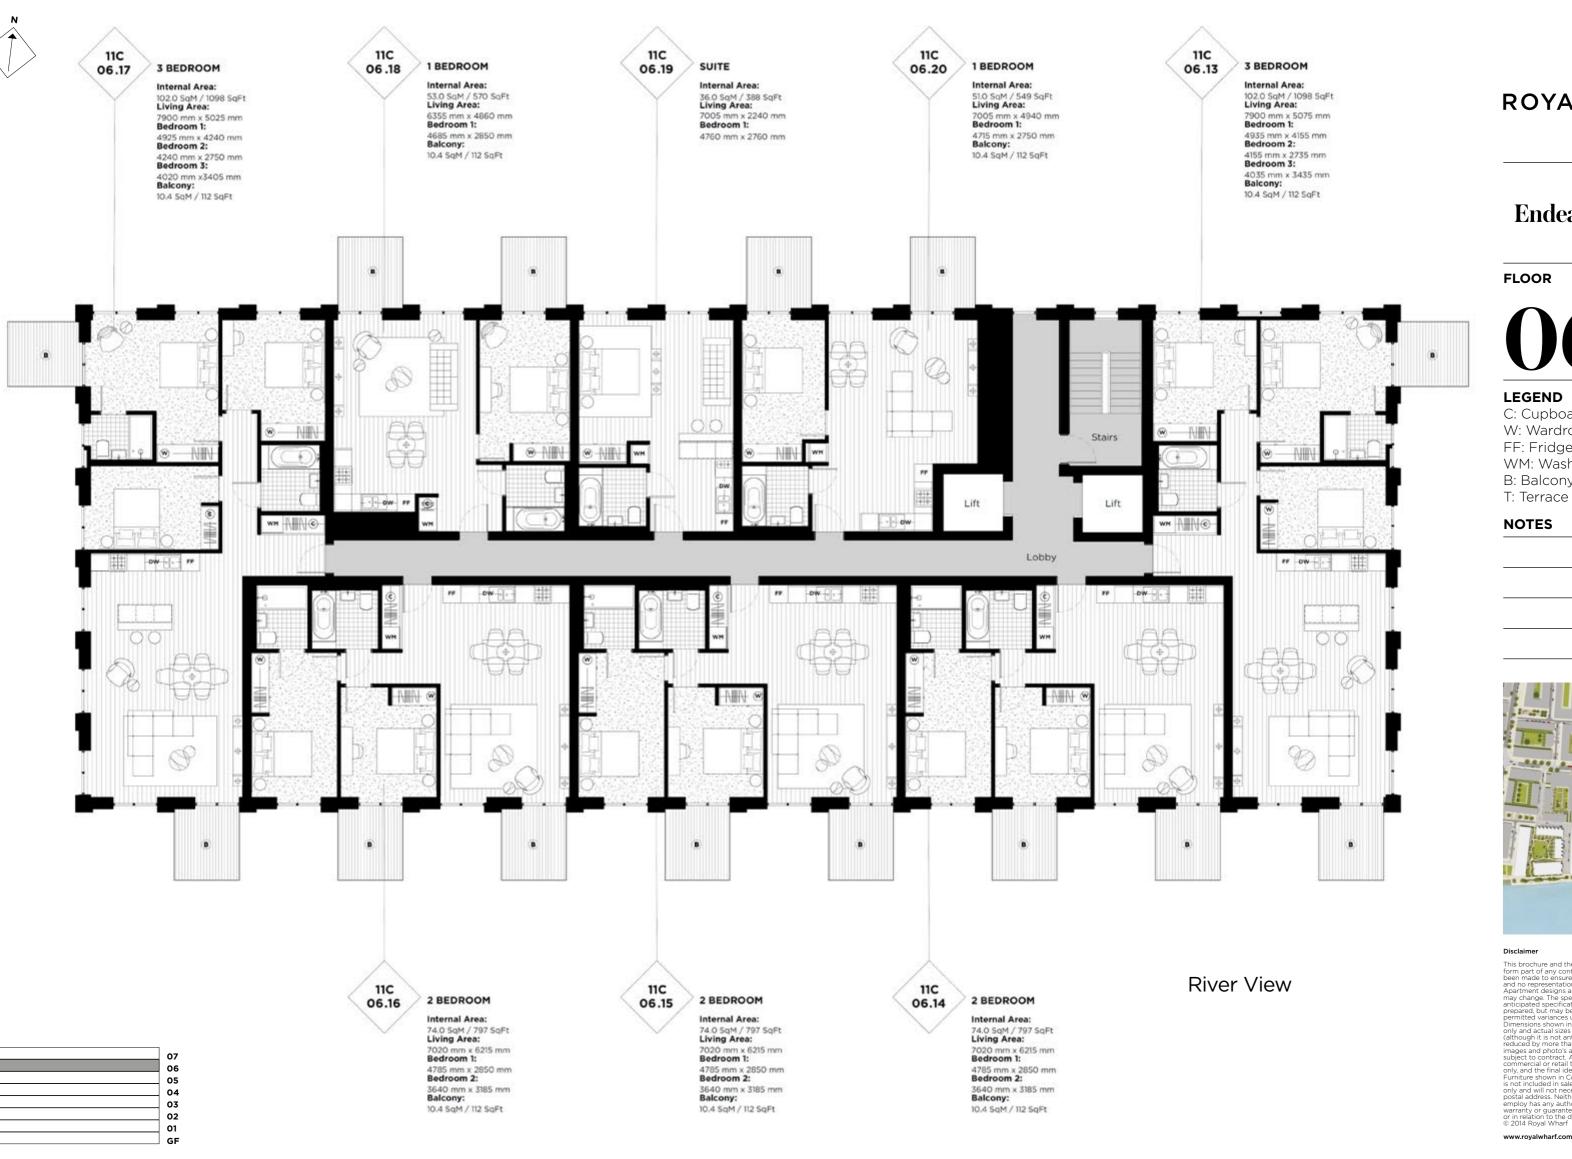

# **Endeavour House**

FLOOR

CORE

06 A

## **LEGEND**

C: Cupboard W: Wardrobe FF: Fridge Freezer WM: Washer / Dryer B: Balcony

B: Balcony T: Terrace

**NOTES** 