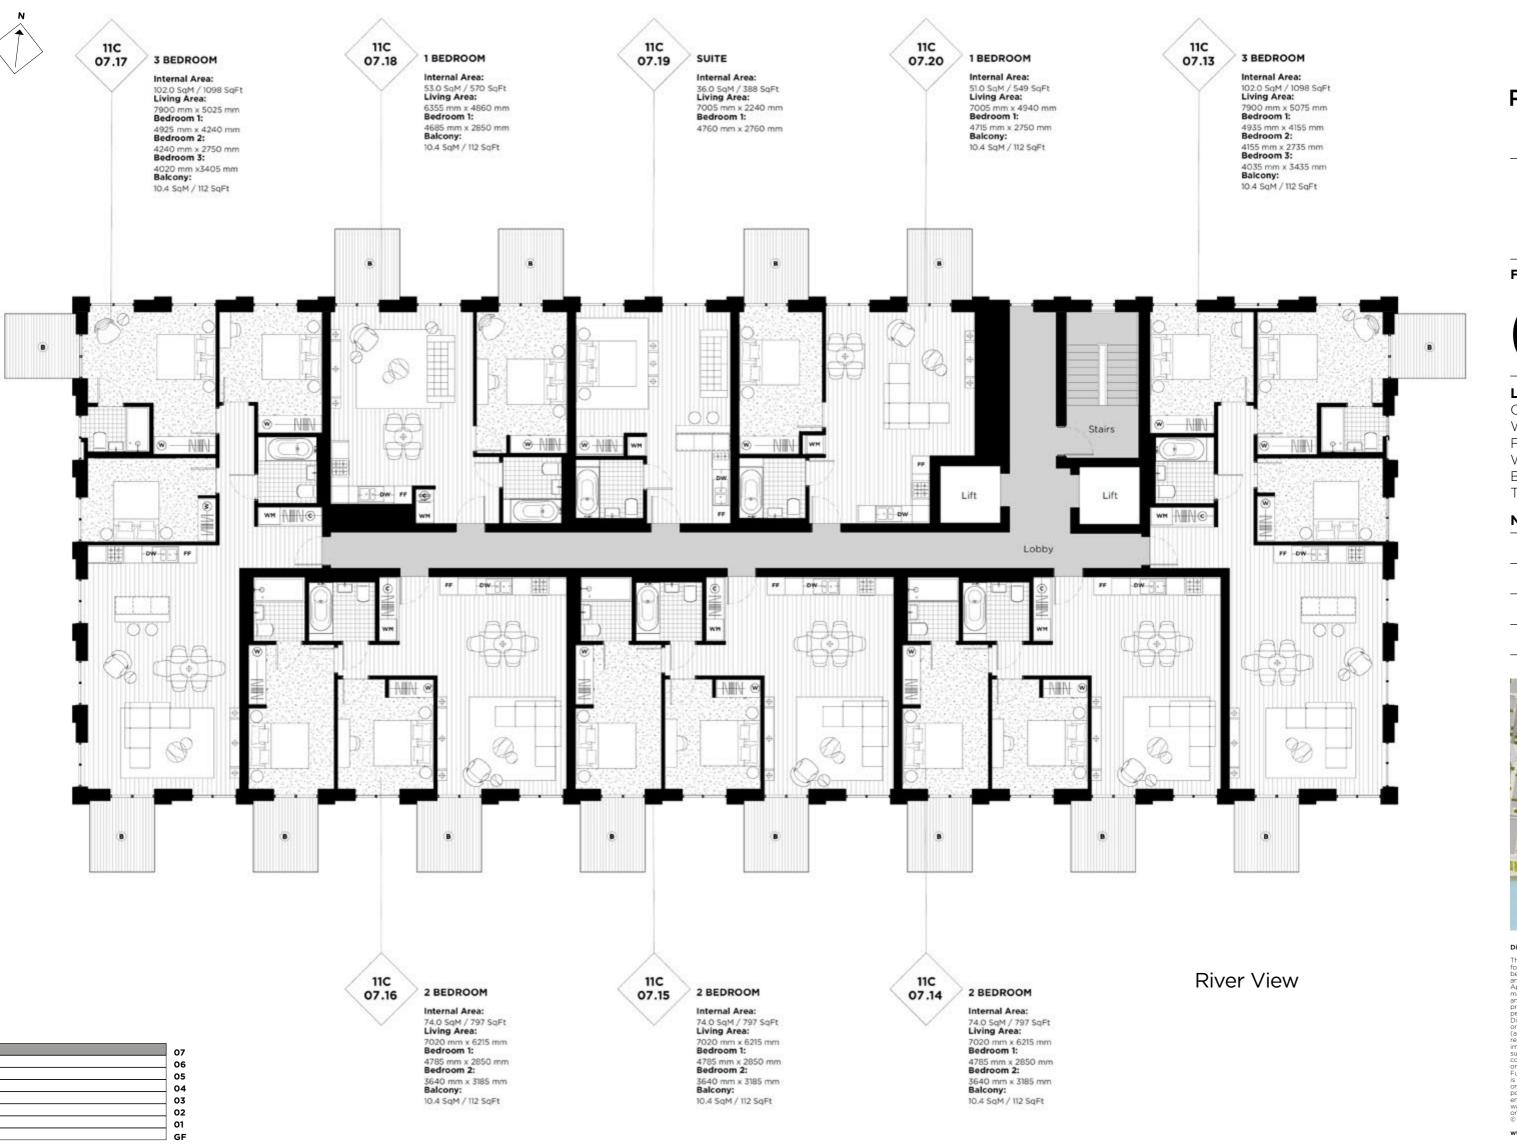

# **Endeavour House**

FLOOR

CORE

07 A

## **LEGEND**

C: Cupboard W: Wardrobe FF: Fridge Freezer WM: Washer / Dryer B: Balcony T: Terrace

NOTES