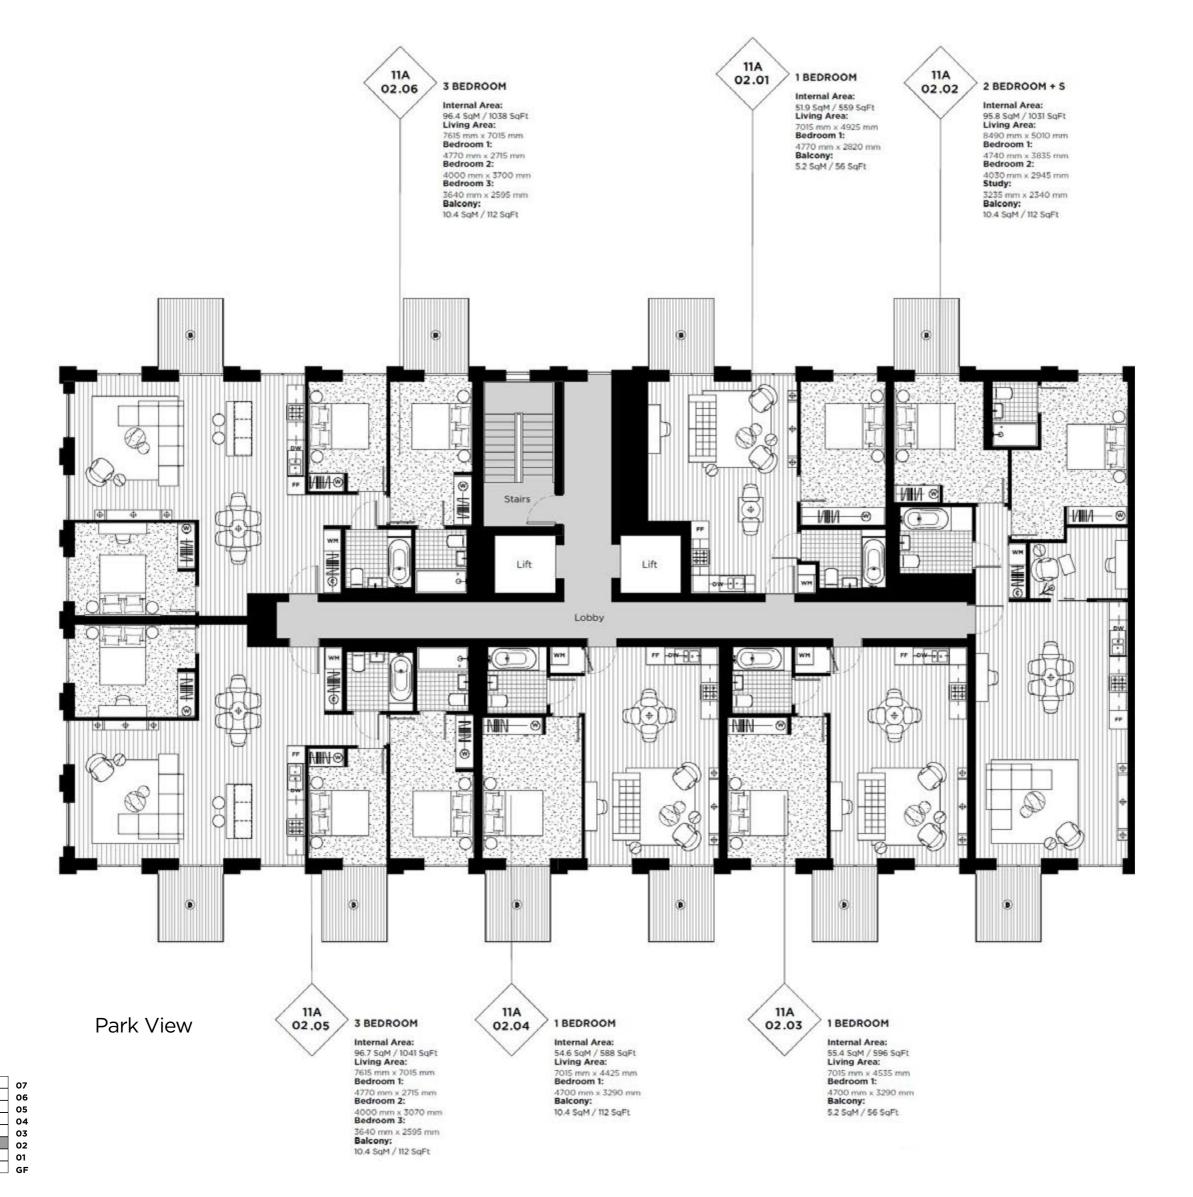

# **Endeavour House**

**FLOOR** 

CORE

## **LEGEND**

C: Cupboard W: Wardrobe FF: Fridge Freezer WM: Washer / Dryer

B: Balcony T: Terrace

**NOTES** 