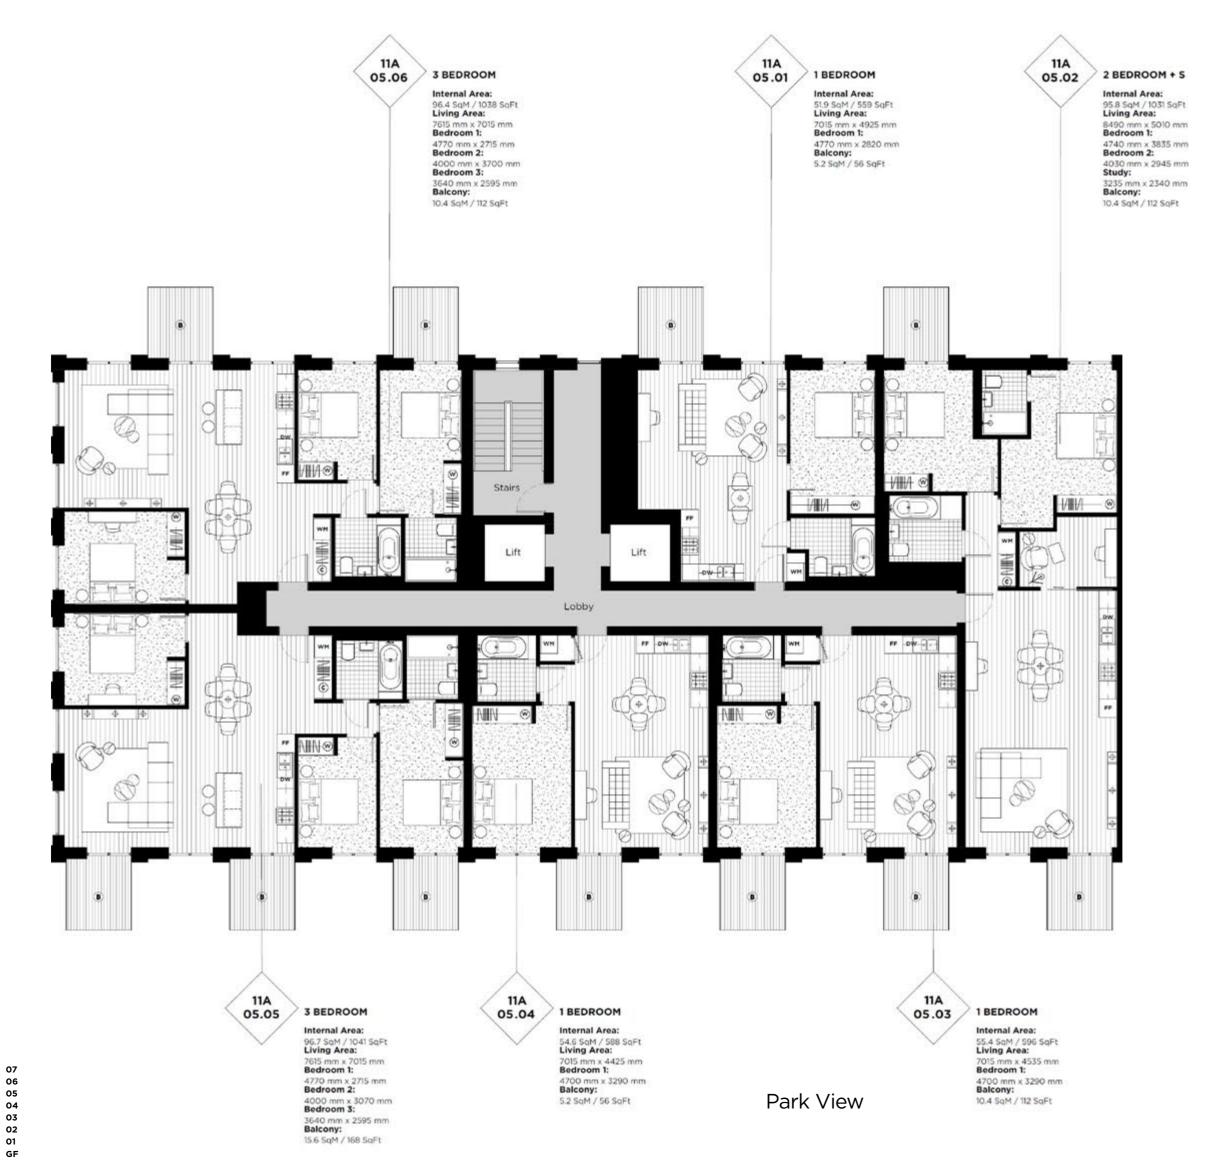

www.royalwharf.com

River

11B

01.05

5225 mm x 4310 mm Bedroom 2:

5225 mm x 3225 mm Bedroom 3: 5125 mm x 3200 mm Bedroom 4:

3560 mm x 2780 mm Terrace:

33.8 SqM / 364 SqFt

07

1 BEDROOM

Internal Area:

## **LEGEND**

C: Cupboard W: Wardrobe FF: Fridge Freezer WM: Washer / Dryer B: Balcony

T: Terrace

**NOTES** 

www.royalwharf.com

Park View

11B

01.06

5225 mm x 4310 mm Bedroom 2:

5225 mm x 3225 mm Bedroom 3: 5125 mm x 3200 mm Bedroom 4: 3560 mm x 2780 mm Terrace:

33.8 SqM / 364 SqFt

2 BEDROOM

Internal Area:

75.3 SqM / 811 SqFt Living Area:

LONDON

**FLOOR** 