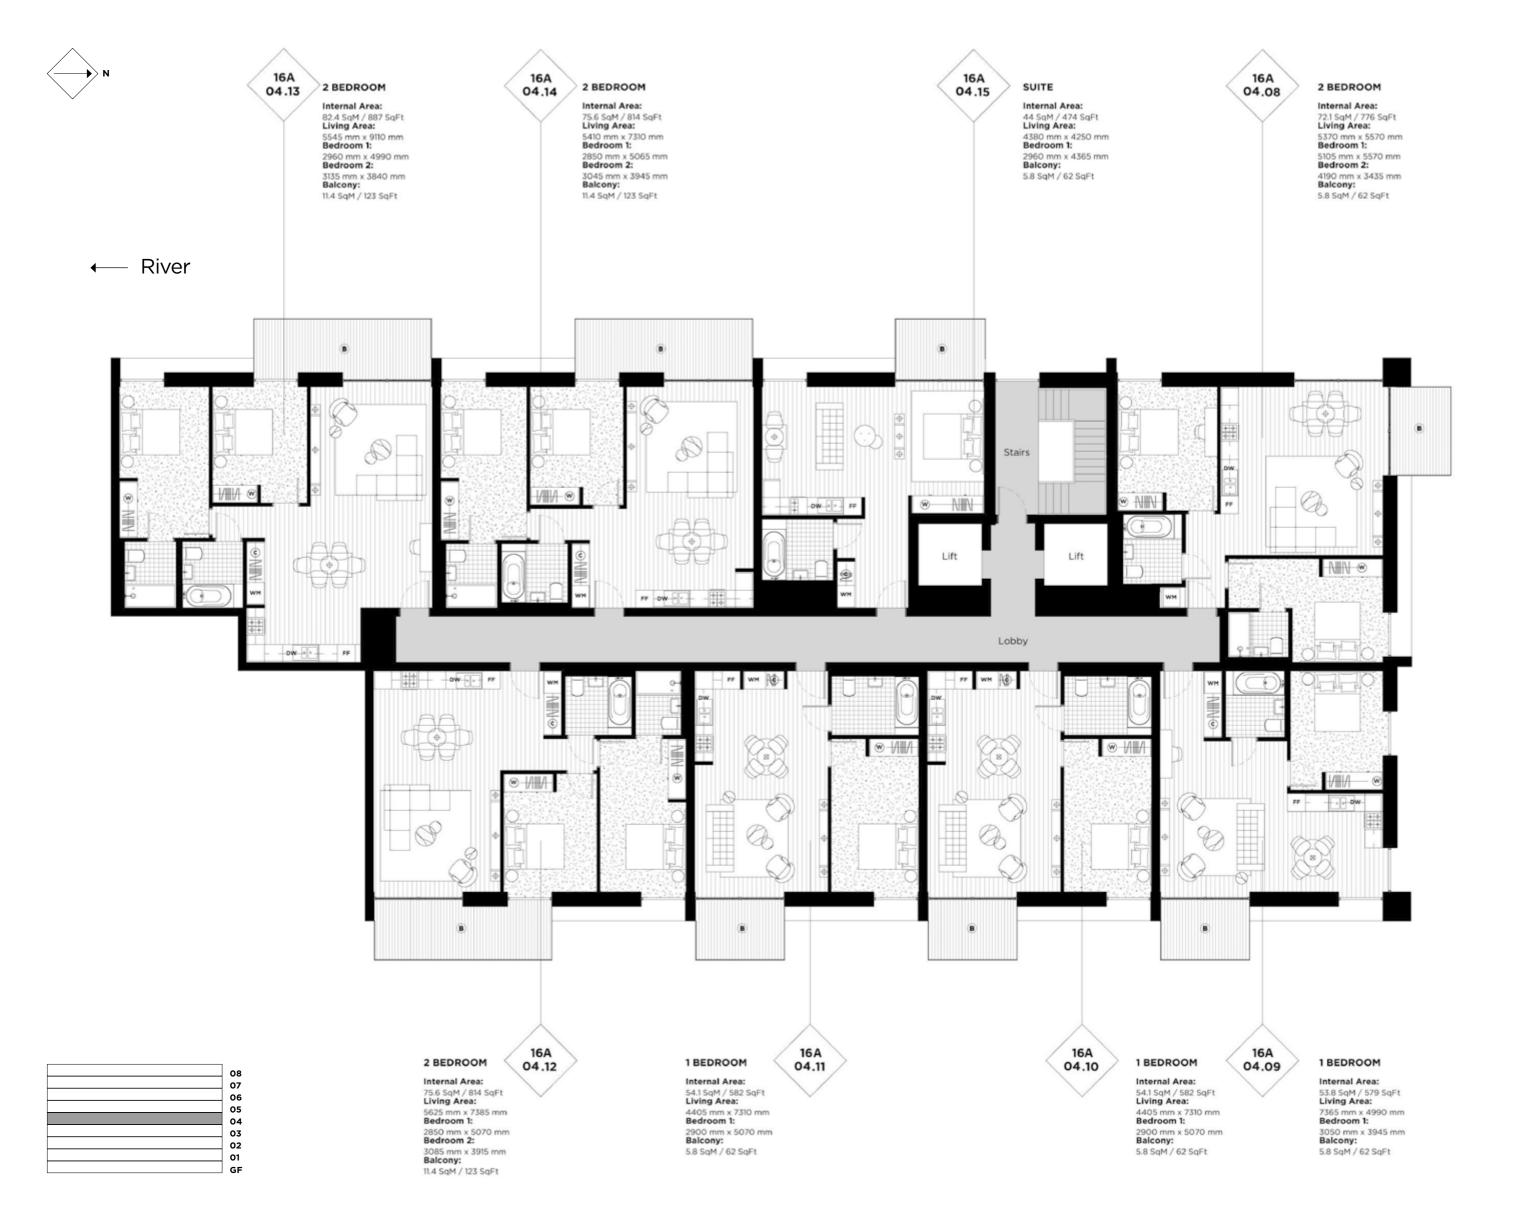

# Thameside House

**FLOOR** 

CORE

01

#### **LEGEND**

C: Cupboard
W: Wardrobe
FF: Fridge Freezer
WM: Washer / Dryer
B: Balcony

B: Balcony T: Terrace

**NOTES** 