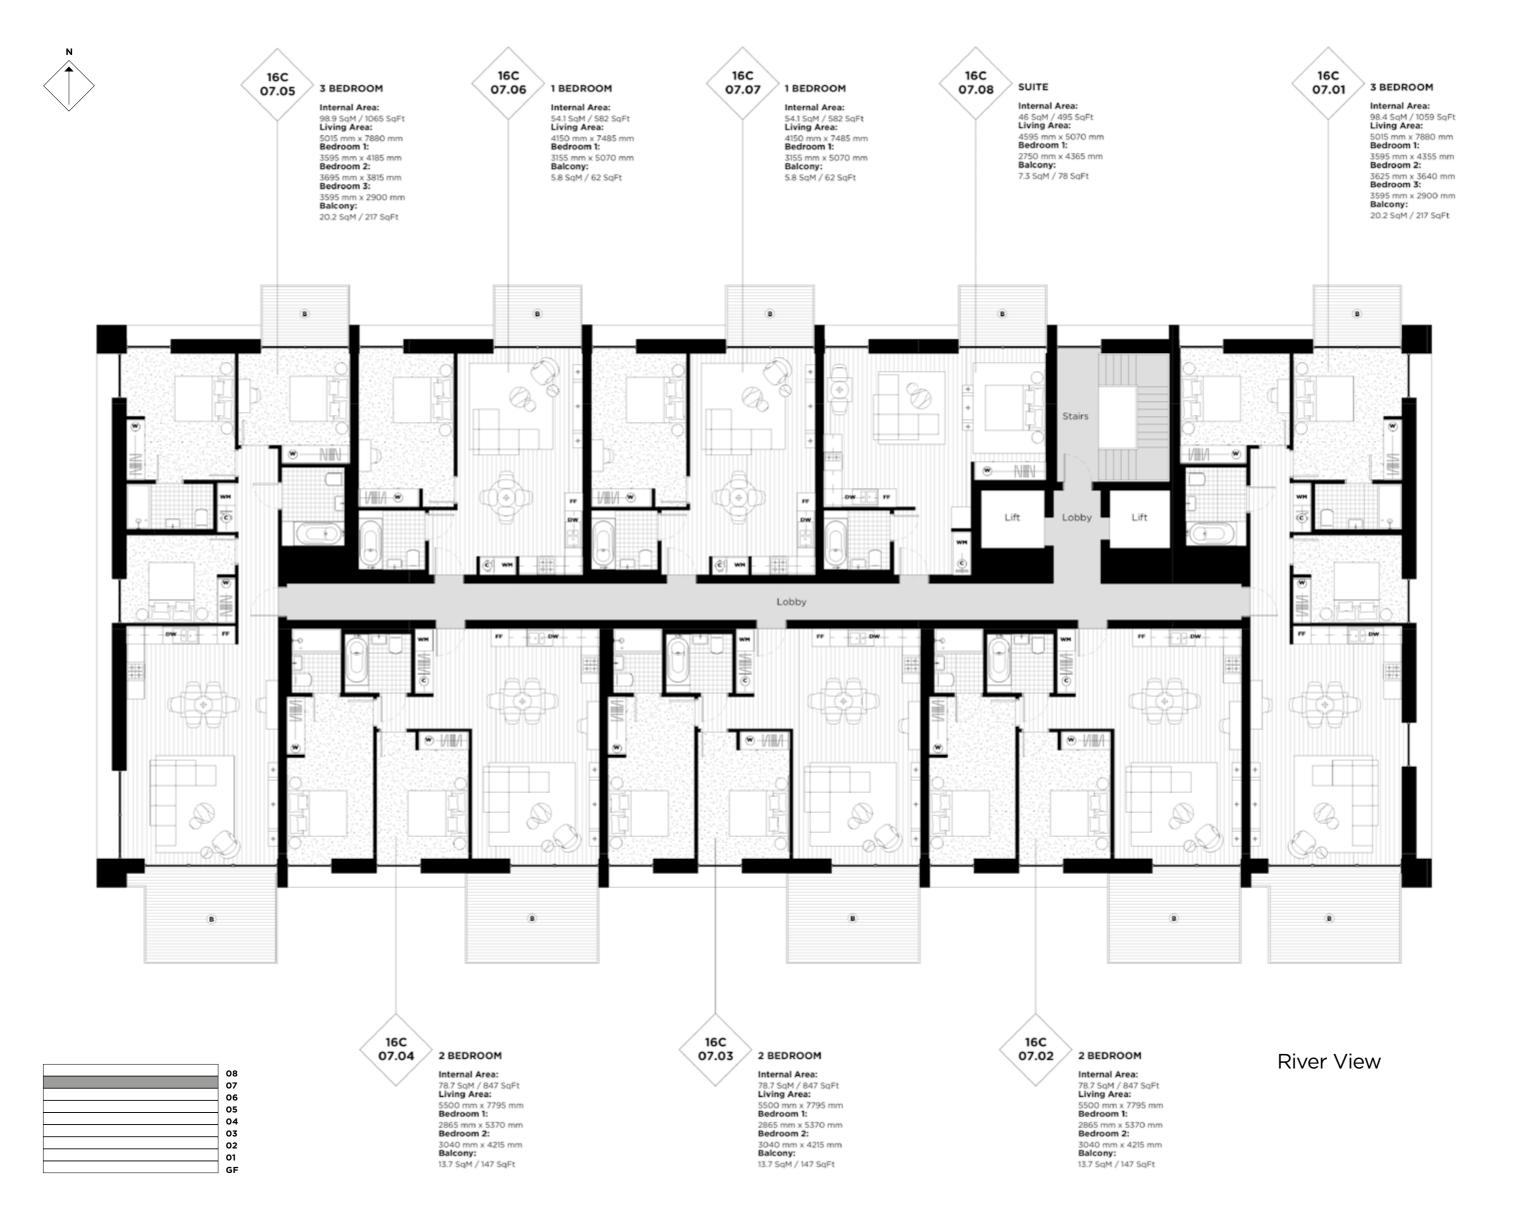

# Thameside House

**FLOOR** 

CORE

07 A

#### **LEGEND**

C: Cupboard W: Wardrobe FF: Fridge Freezer WM: Washer / Dryer B: Balcony

B: Balcony T: Terrace

#### **LEGEND**

C: Cupboard
W: Wardrobe
FF: Fridge Freezer
WM: Washer / Dryer
B: Balcony
T: Terrace