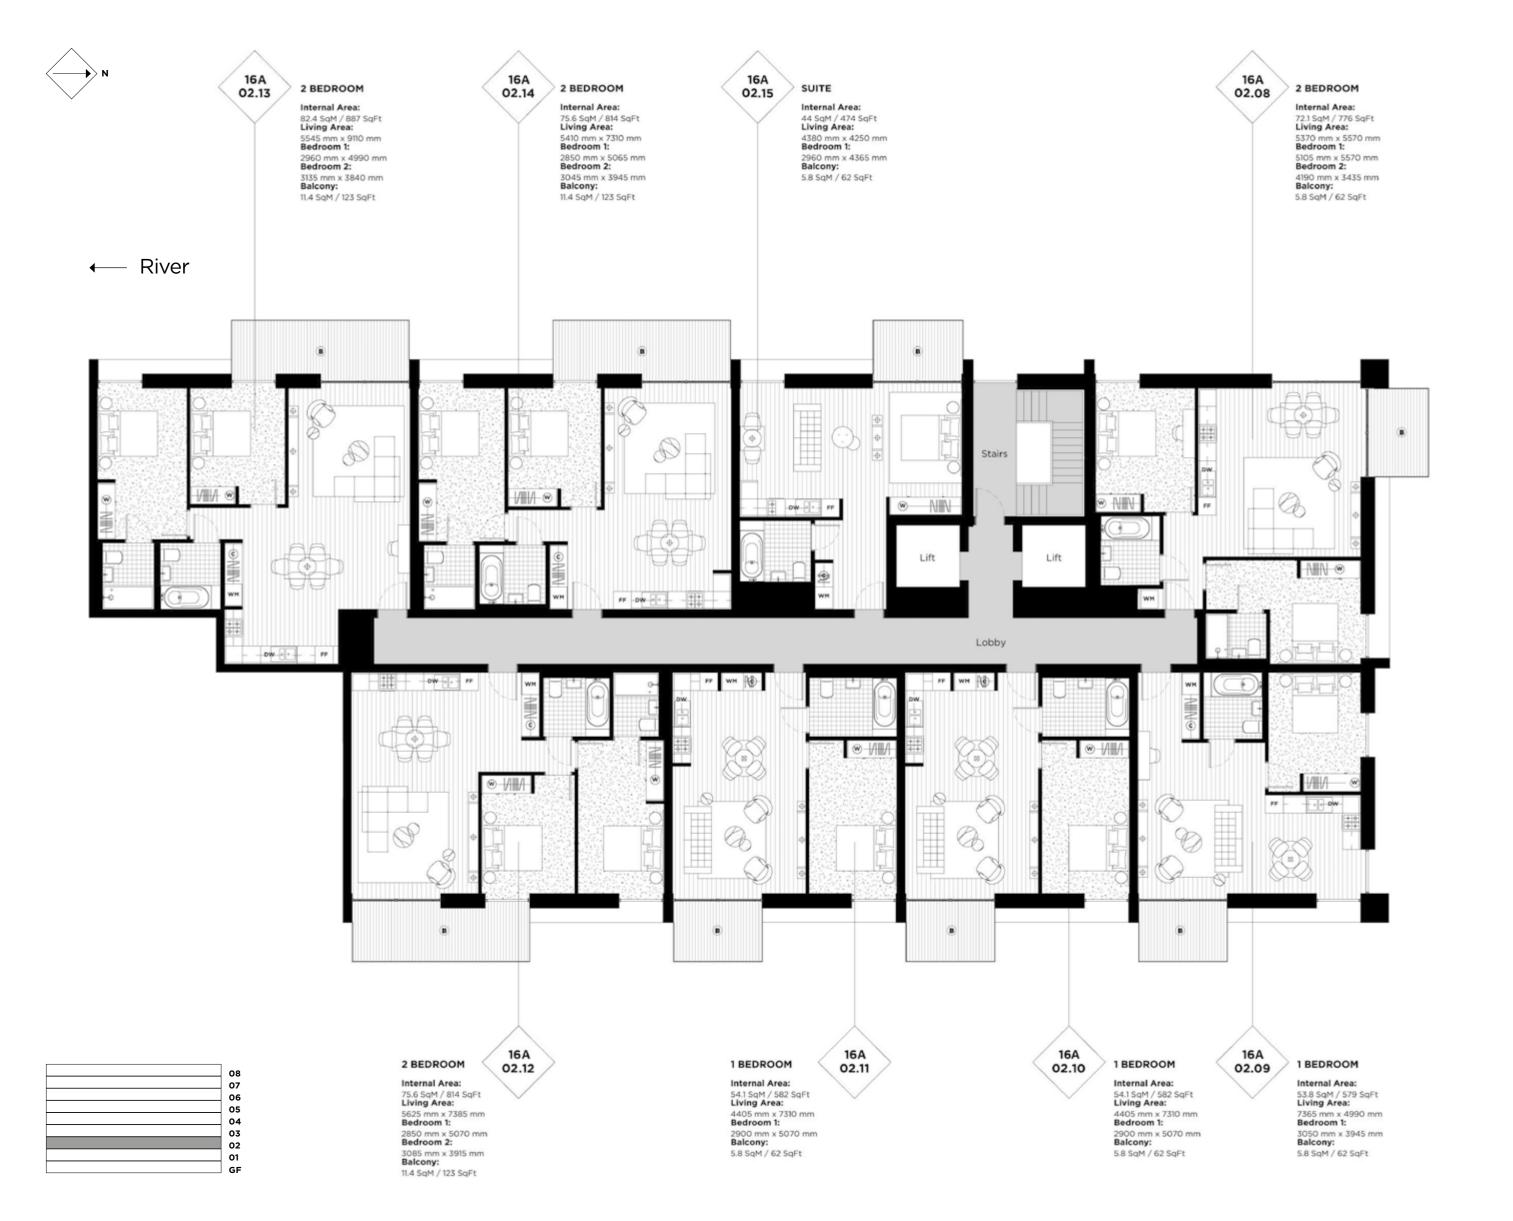

LONDON

**FLOOR** 

CORE

02 A

#### **LEGEND**

C: Cupboard W: Wardrobe FF: Fridge Freezer WM: Washer / Dryer B: Balcony

B: Balcony T: Terrace

#### **NOTES**