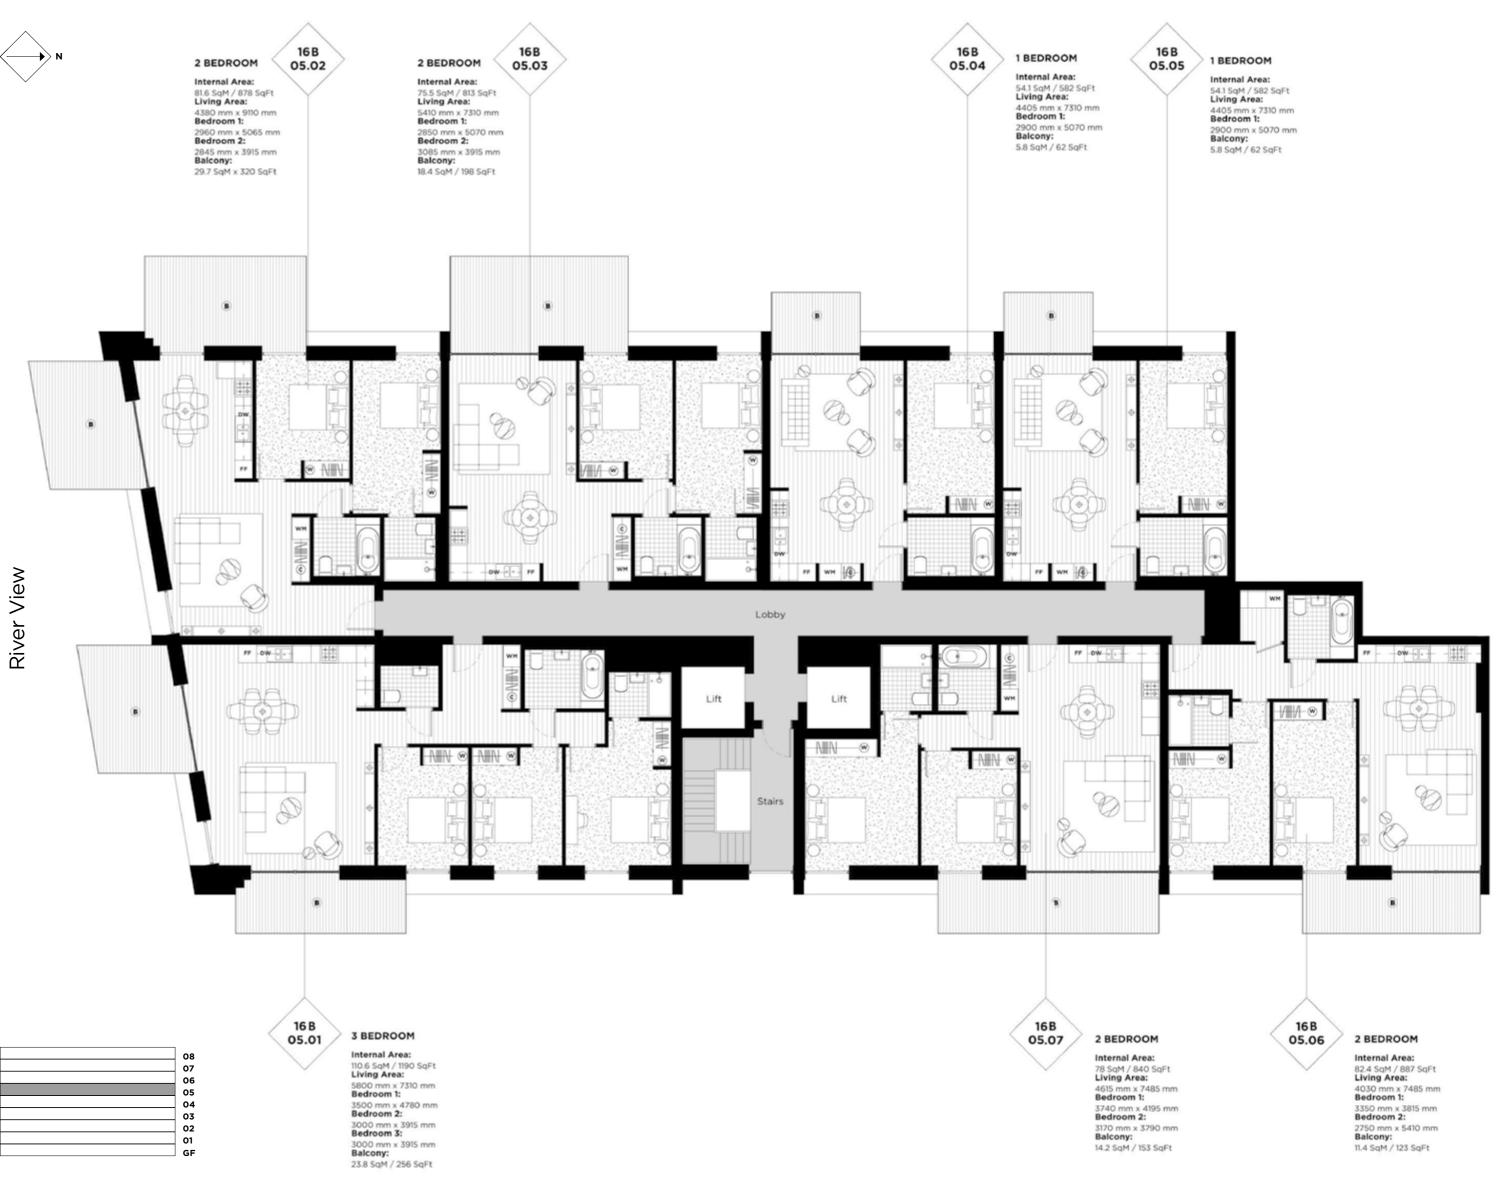

# Thameside House

FLOOR

**05** B

CORE

#### **LEGEND**

C: Cupboard W: Wardrobe FF: Fridge Freezer WM: Washer / Dryer B: Balcony

B: Balcony T: Terrace