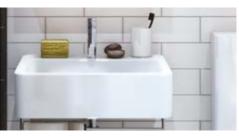

#### **Bathrooms**

Fitted with white enamel bath with chrome finish mixer. Contemporary wall mounted shower and glass bath screen. White ceramic close coupled floor mounted WC. White ceramic wash basin, with chrome lever mixer tap. Bespoke wall mounted mirror finished cabinet in all bathrooms. Chrome finish heated towel rail. Ceramic tiles to bathroom with feature tiles to shower / bath area. Matt finish floor tiles.

#### **Deck Mounted Kitchen Sink Mixer**

Product: Contemporary style deck mounted sink mixer tap. Finish: Chrome finish. Location: Deck mounted to all apartment kitchen work tops.

#### Kitchen Sink

Product: Stainless steel undermounted sink.
Finish: Stainless steel.

#### **Deck Mounted Basin Mixer**

Product: Contemporary style deck mounted taps. Finish: Polished chrome. Location: All apartment bathrooms.