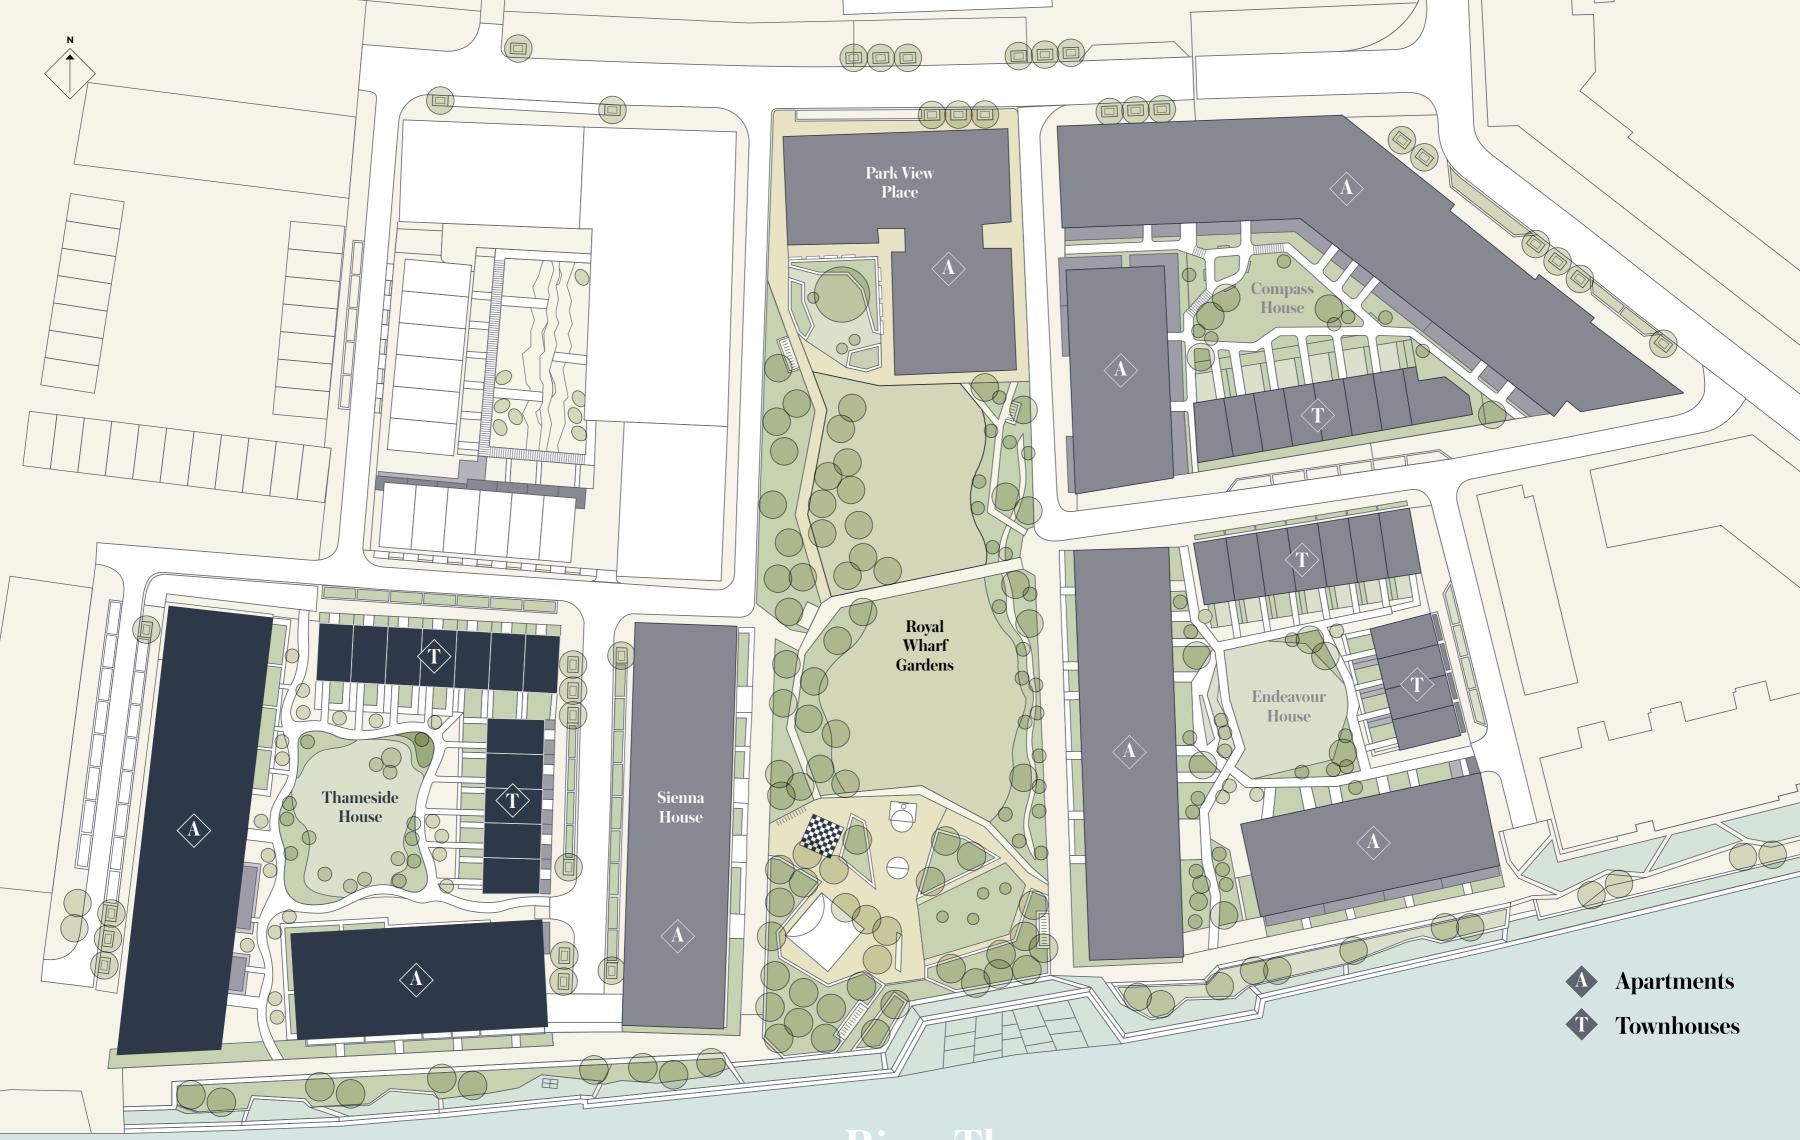

ROYAL WHARF

LONDON



River Thames















**FLOOR** 

CORE



#### **LEGEND**

C: Cupboard
W: Wardrobe
FF: Fridge Freezer
WM: Washer / Dryer
B: Balcony
T: Terrace

#### **NOTES**



#### Disclaime

This brochure and the information contained in it does not form part of any contract, and while reasonable effort has been made to ensure accuracy, this cannot be guaranteed and no representation or warranty is made in that regard. Apartment designs and layouts are indicative only and may change. The specification of the apartments is the anticipated specification as at the date this brochure was prepared, but may be subject to change in accordance with permitted variances under the apartments sale contracts. Dimensions shown in any text or plan are approximate sizes only and actual sizes may be different o