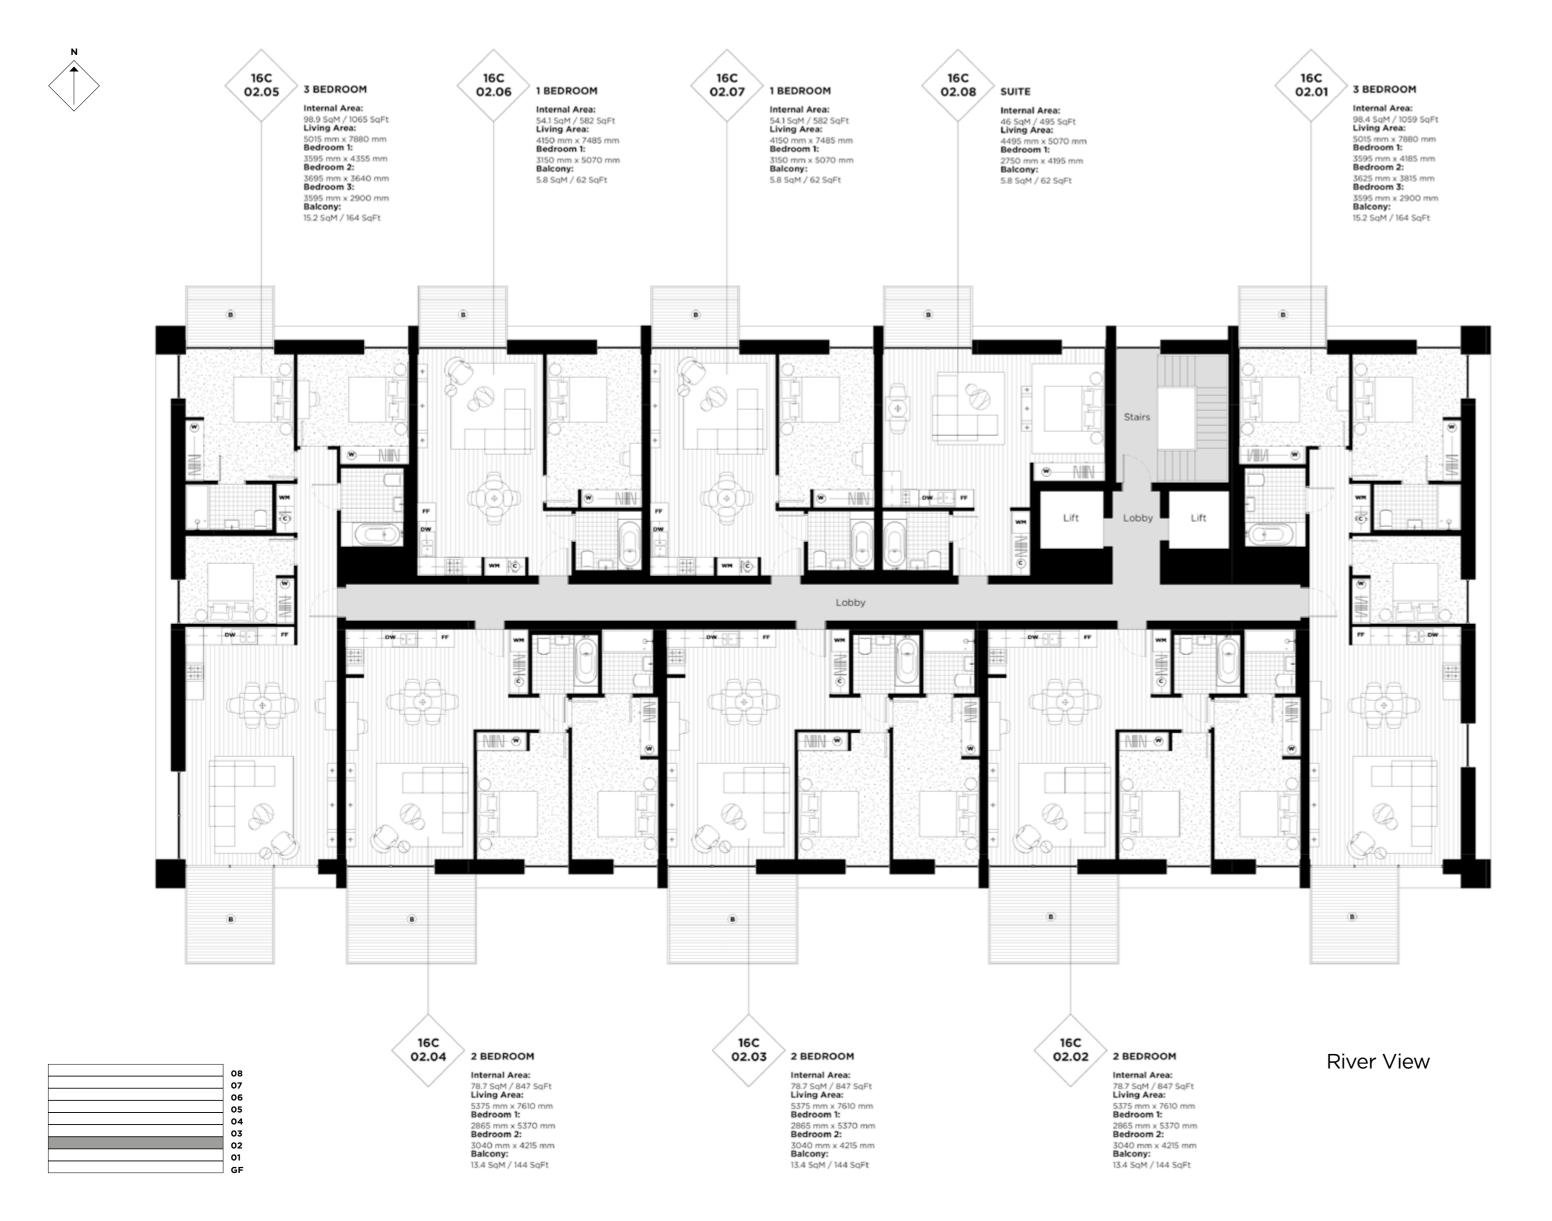

LONDON

**FLOOR** 

CORE

02 A

#### **LEGEND**

C: Cupboard W: Wardrobe FF: Fridge Freezer WM: Washer / Dryer B: Balcony

B: Balcony T: Terrace