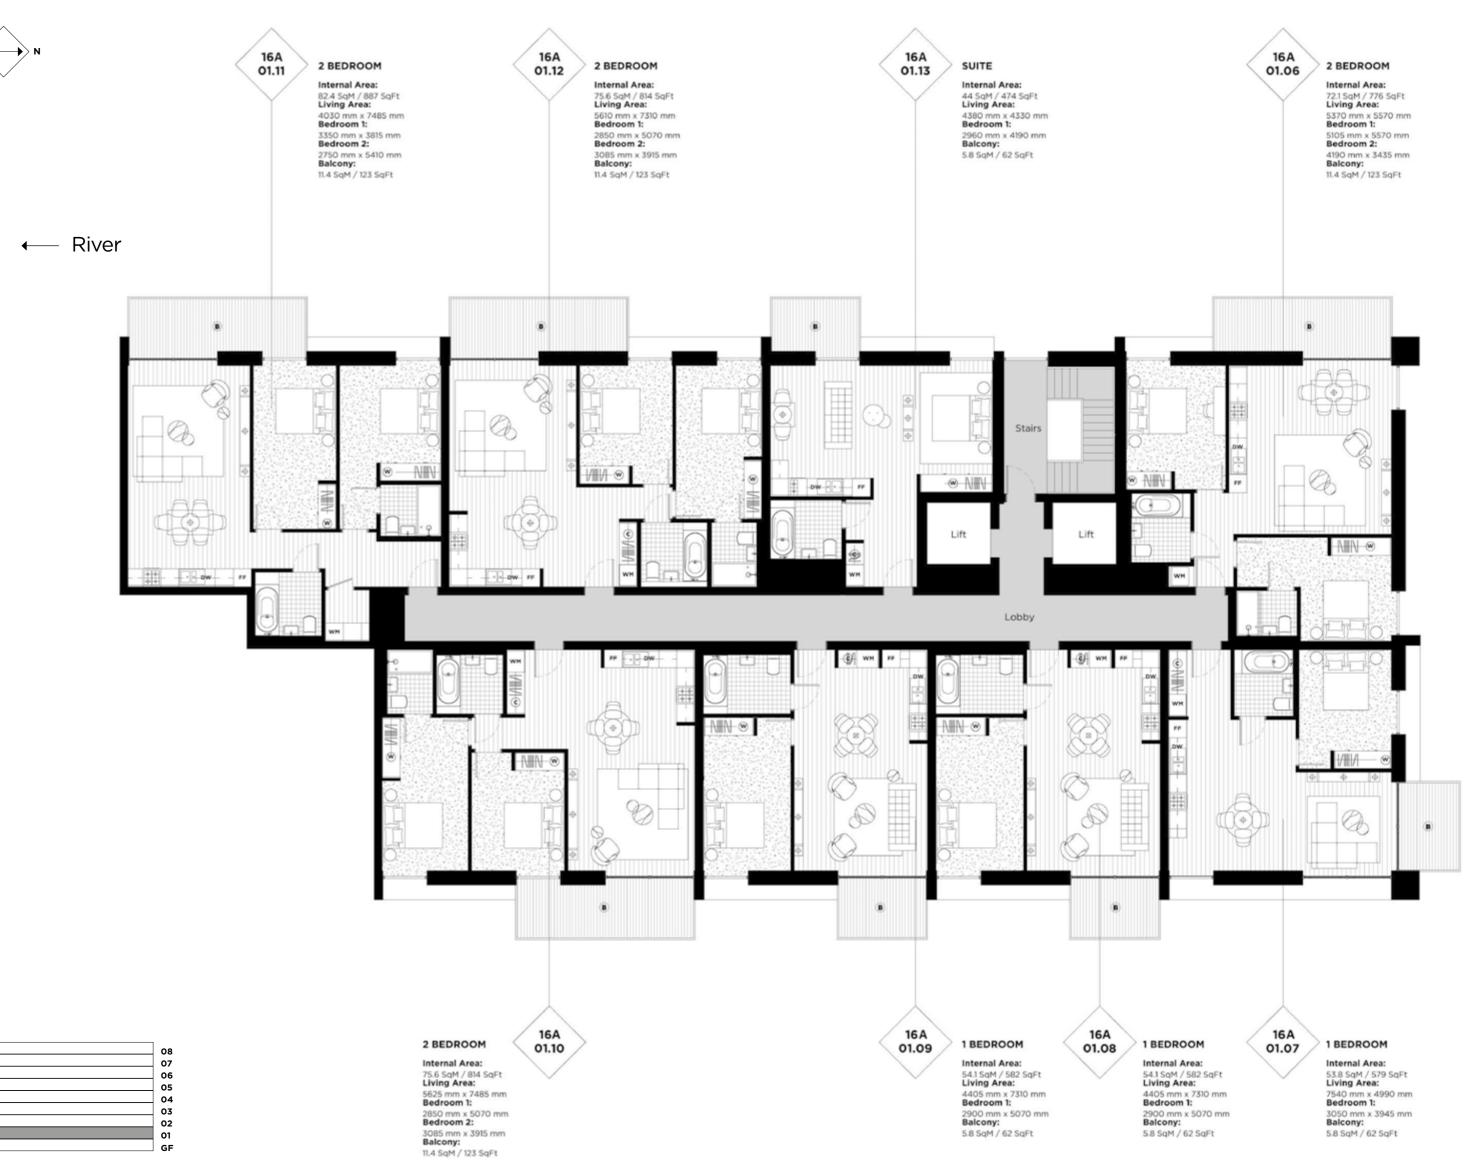

# Thameside House

**FLOOR** 

CORE

01

# A

#### **LEGEND**

C: Cupboard
W: Wardrobe
FF: Fridge Freezer
WM: Washer / Dryer
B: Balcony

B: Balcony T: Terrace

**NOTES** 