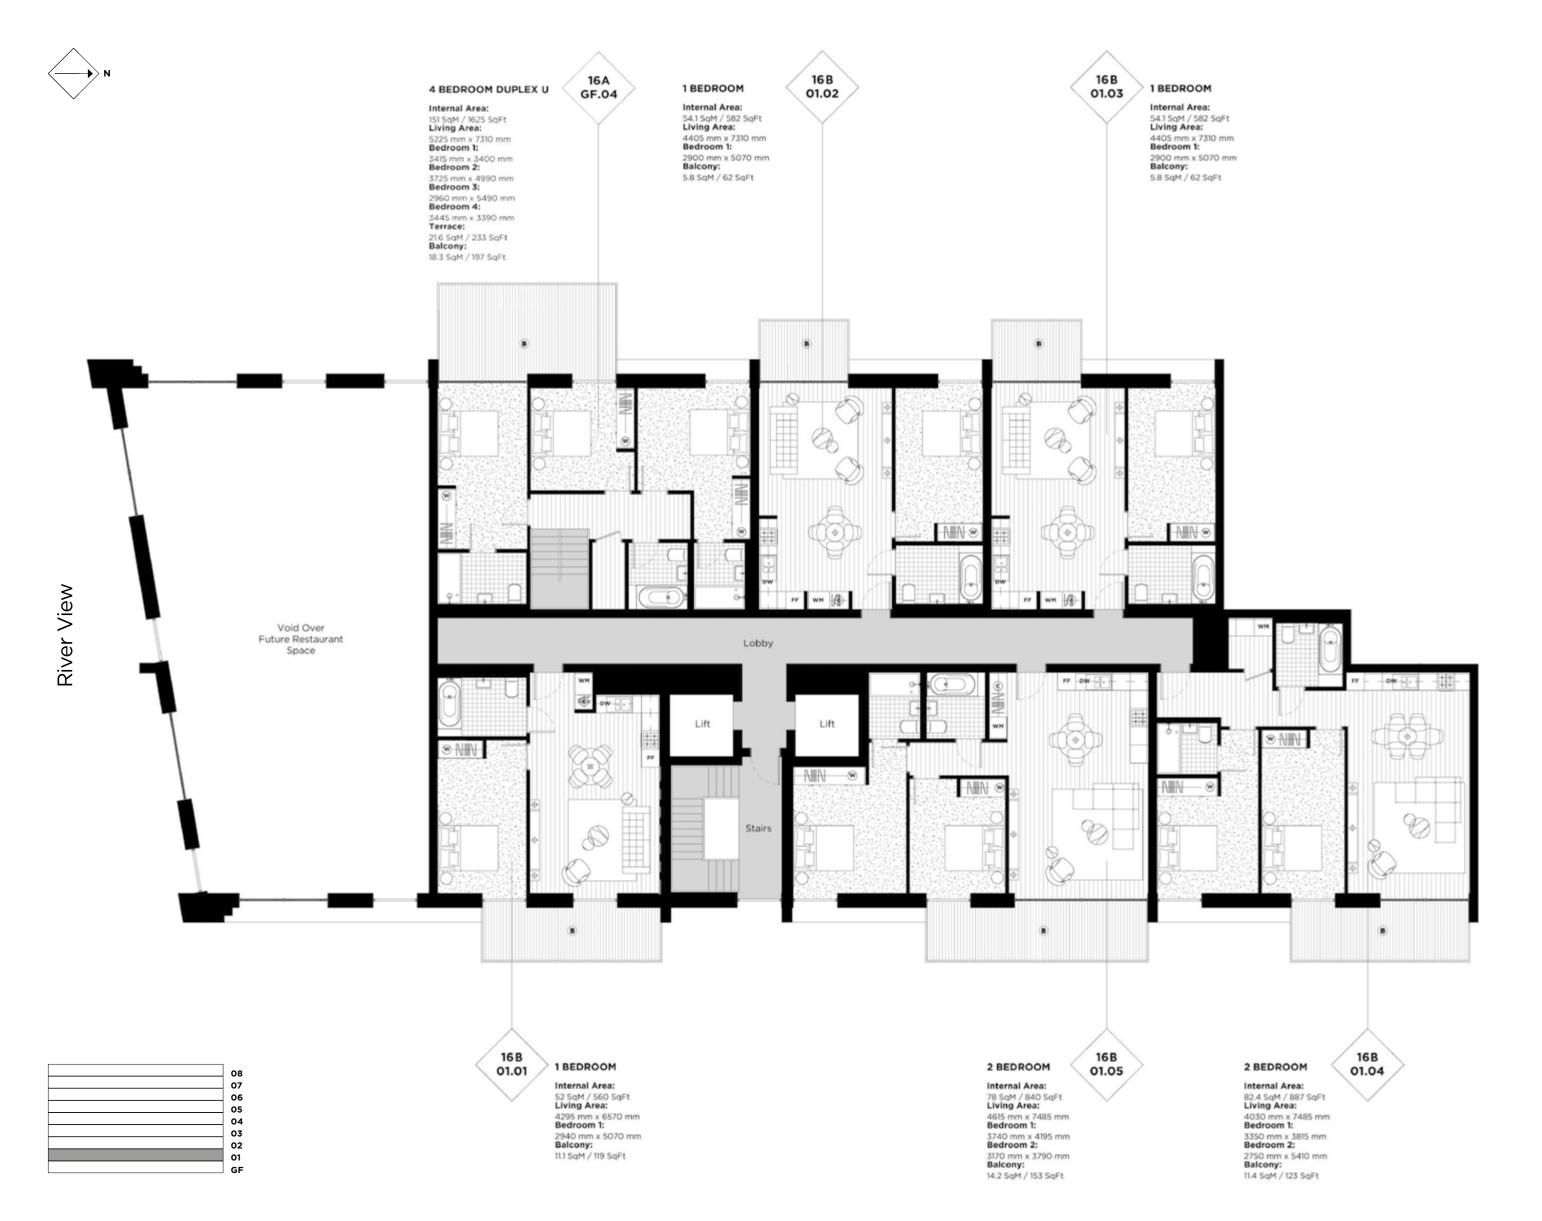

ROYAL WHARF

LONDON

River Thames

**FLOOR** 

CORE

#### **LEGEND**

C: Cupboard
W: Wardrobe
FF: Fridge Freezer
WM: Washer / Dryer
B: Balcony
T: Terrace