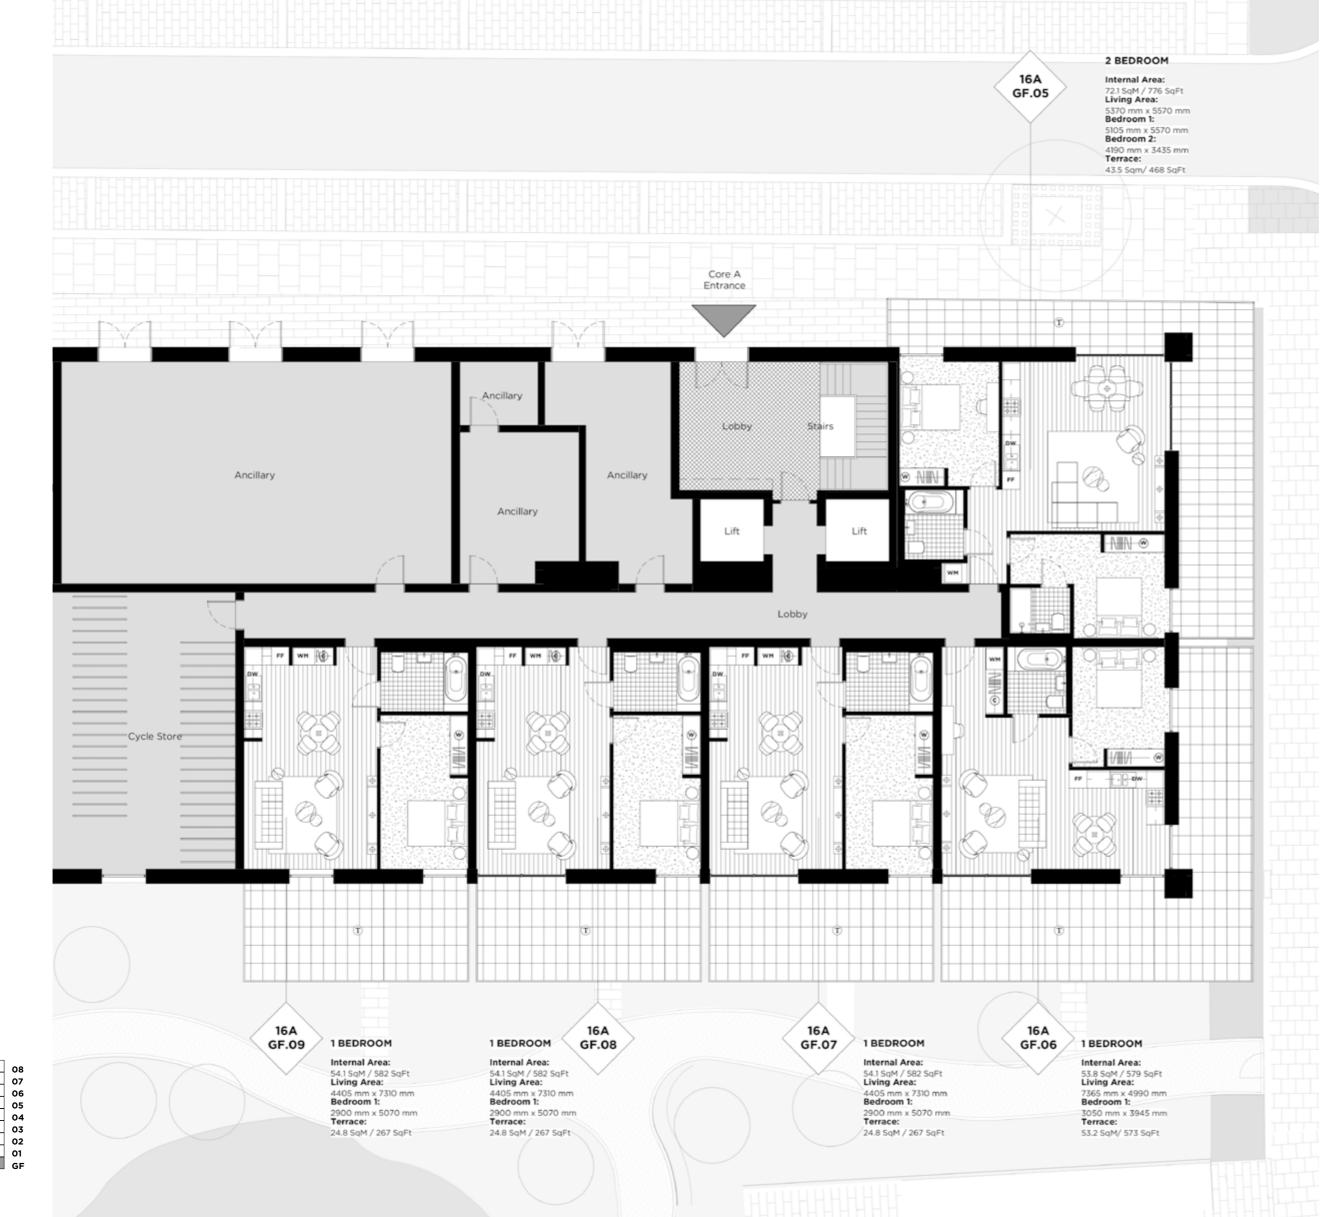

# Thameside House

**FLOOR** 

CORE

# **GFB**

#### **LEGEND**

C: Cupboard
W: Wardrobe
FF: Fridge Freezer
WM: Washer / Dryer
B: Balcony
T: Terrace