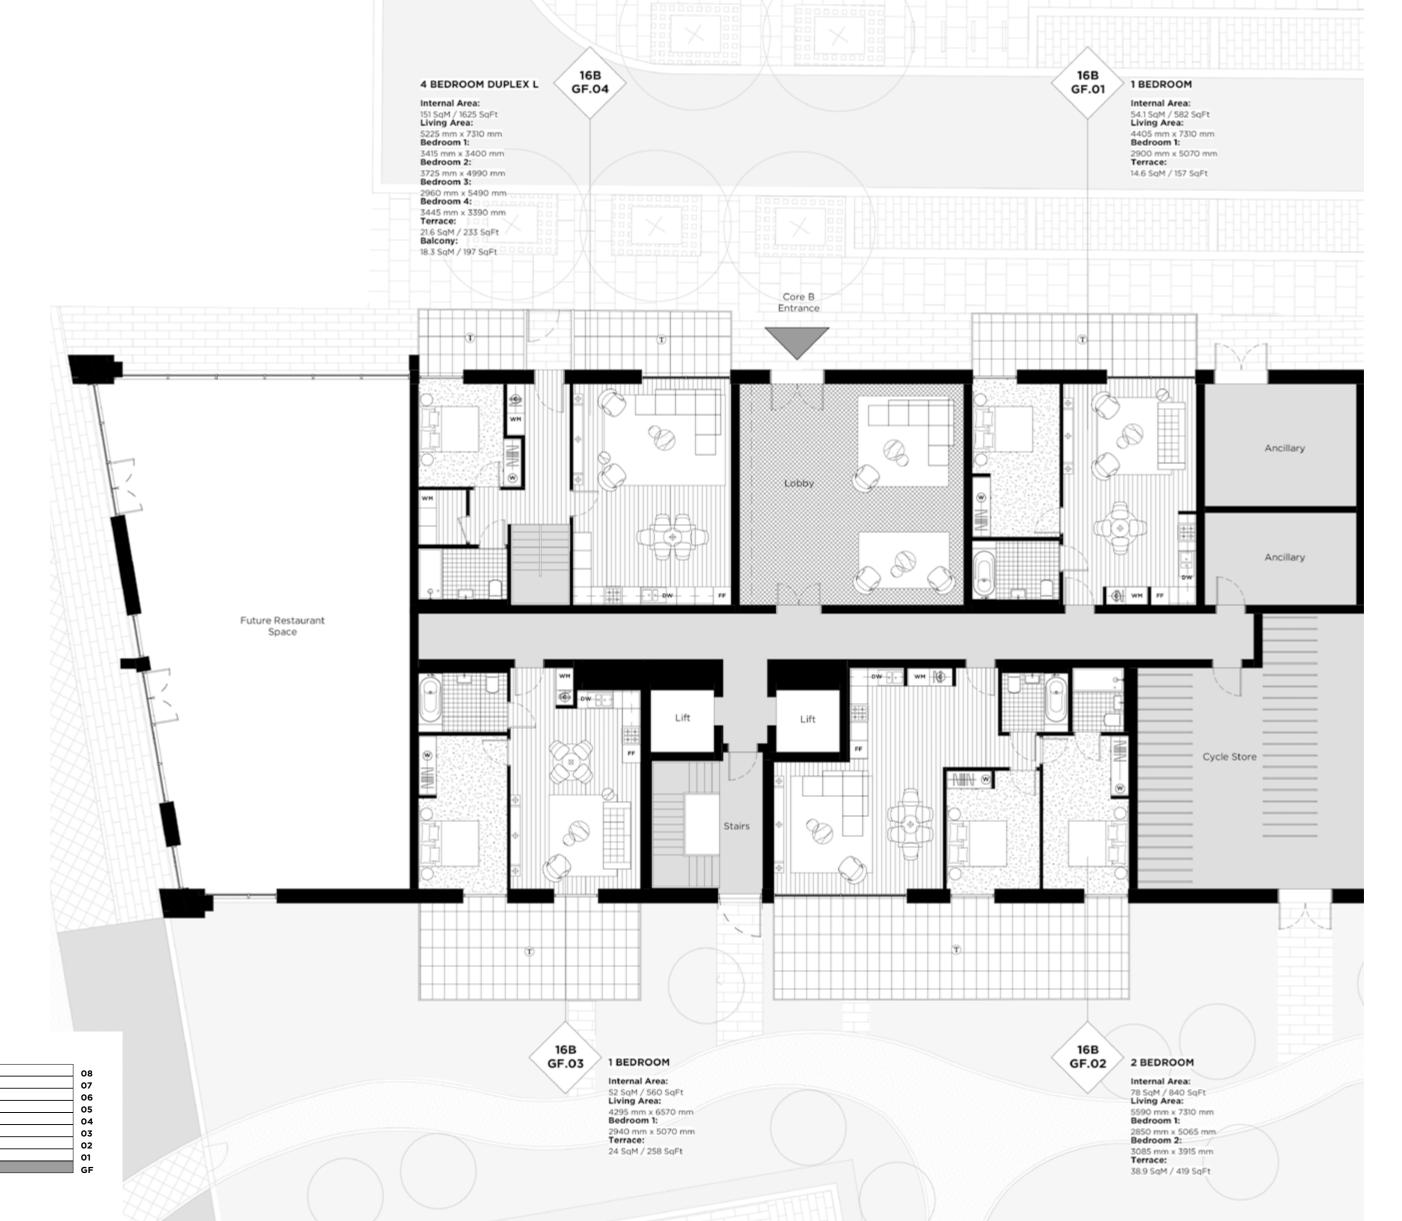

# Thameside House

**FLOOR** 

CORE

# **GFB**

#### **LEGEND**

C: Cupboard
W: Wardrobe
FF: Fridge Freezer
WM: Washer / Dryer
B: Balcony
T: Terrace