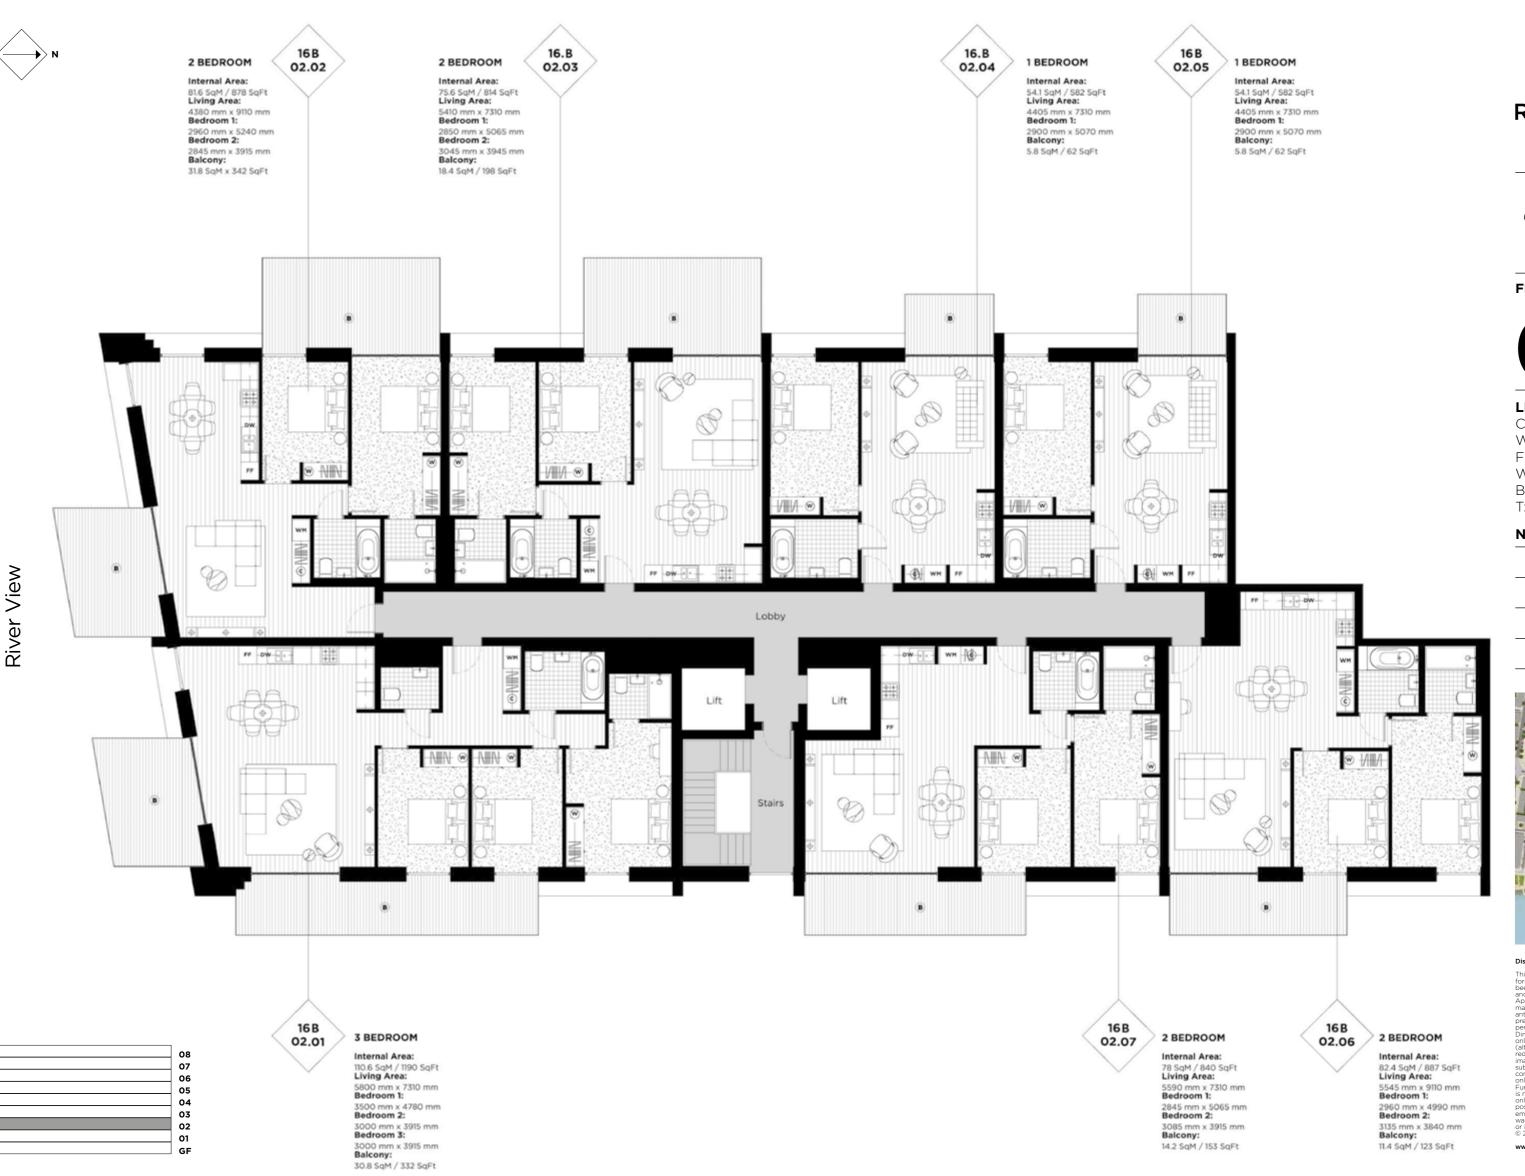

LONDON

**FLOOR** 

CORE

02 A

#### **LEGEND**

C: Cupboard W: Wardrobe FF: Fridge Freezer WM: Washer / Dryer B: Balcony

B: Balcony T: Terrace