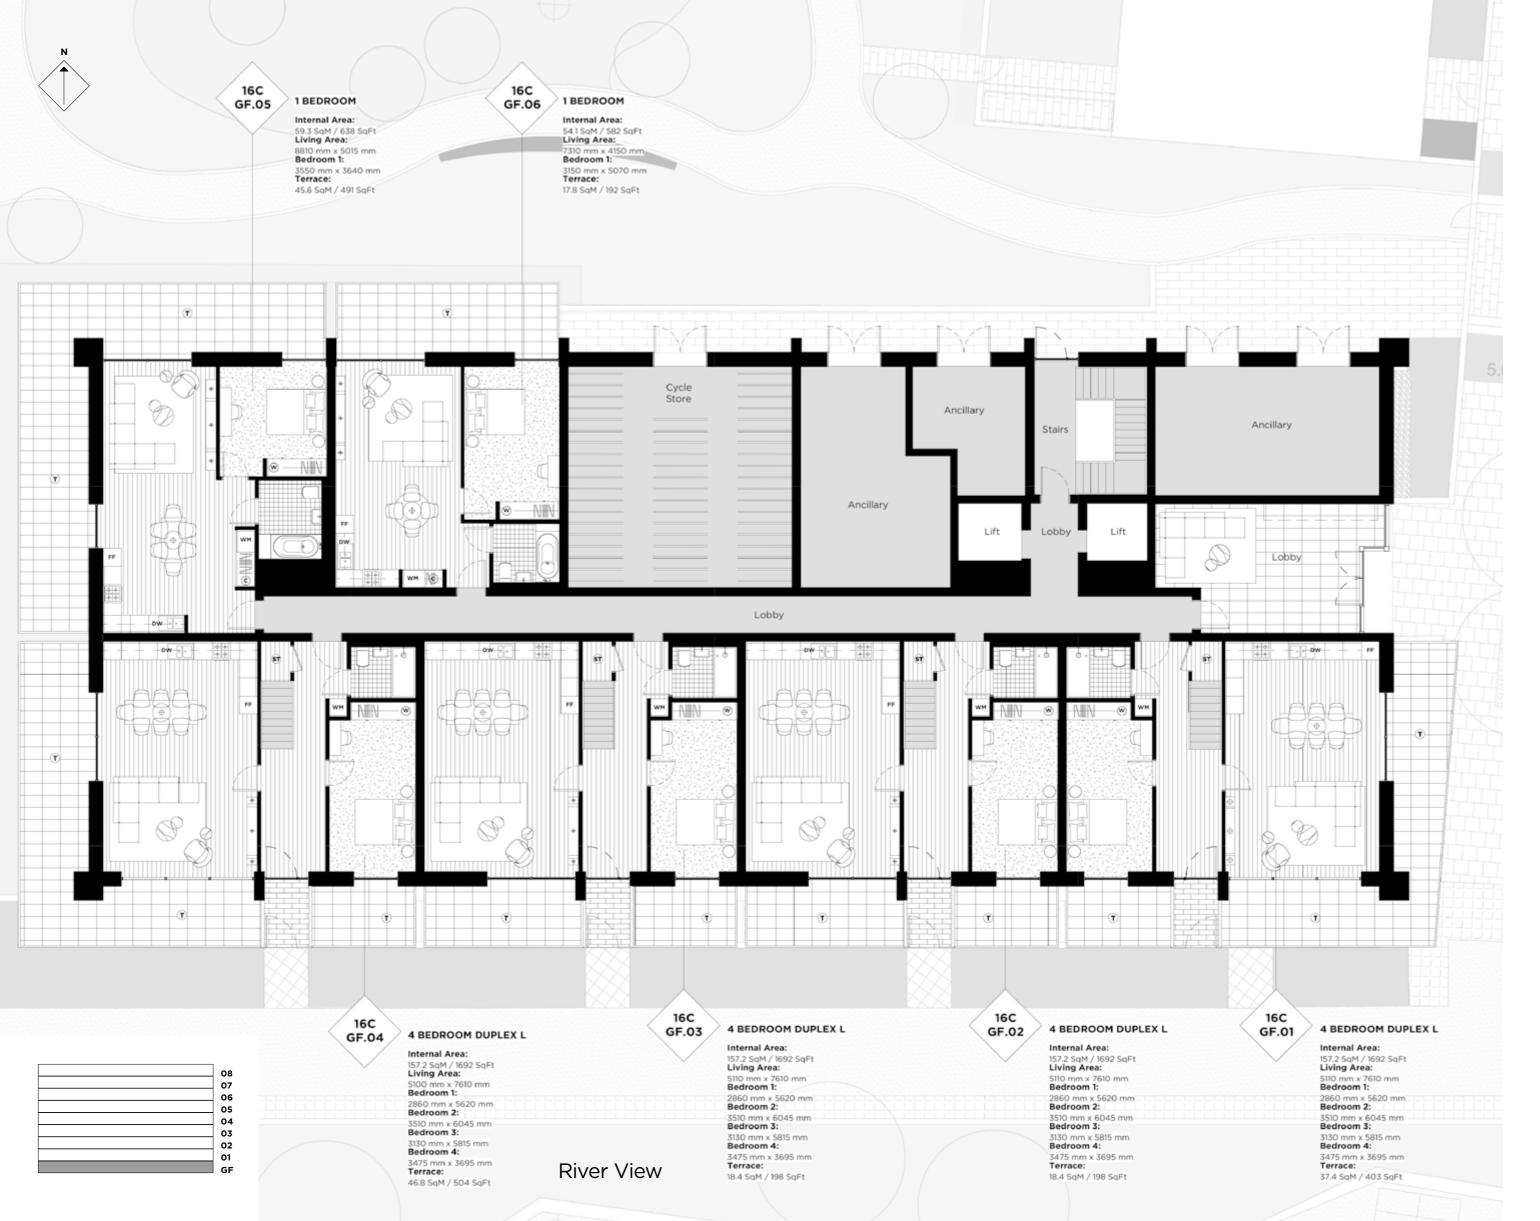

# Thameside House

FLOOR

CORE

# GF C

#### **LEGEND**

C: Cupboard
W: Wardrobe
FF: Fridge Freezer
WM: Washer / Dryer
B: Balcony
T: Terrace