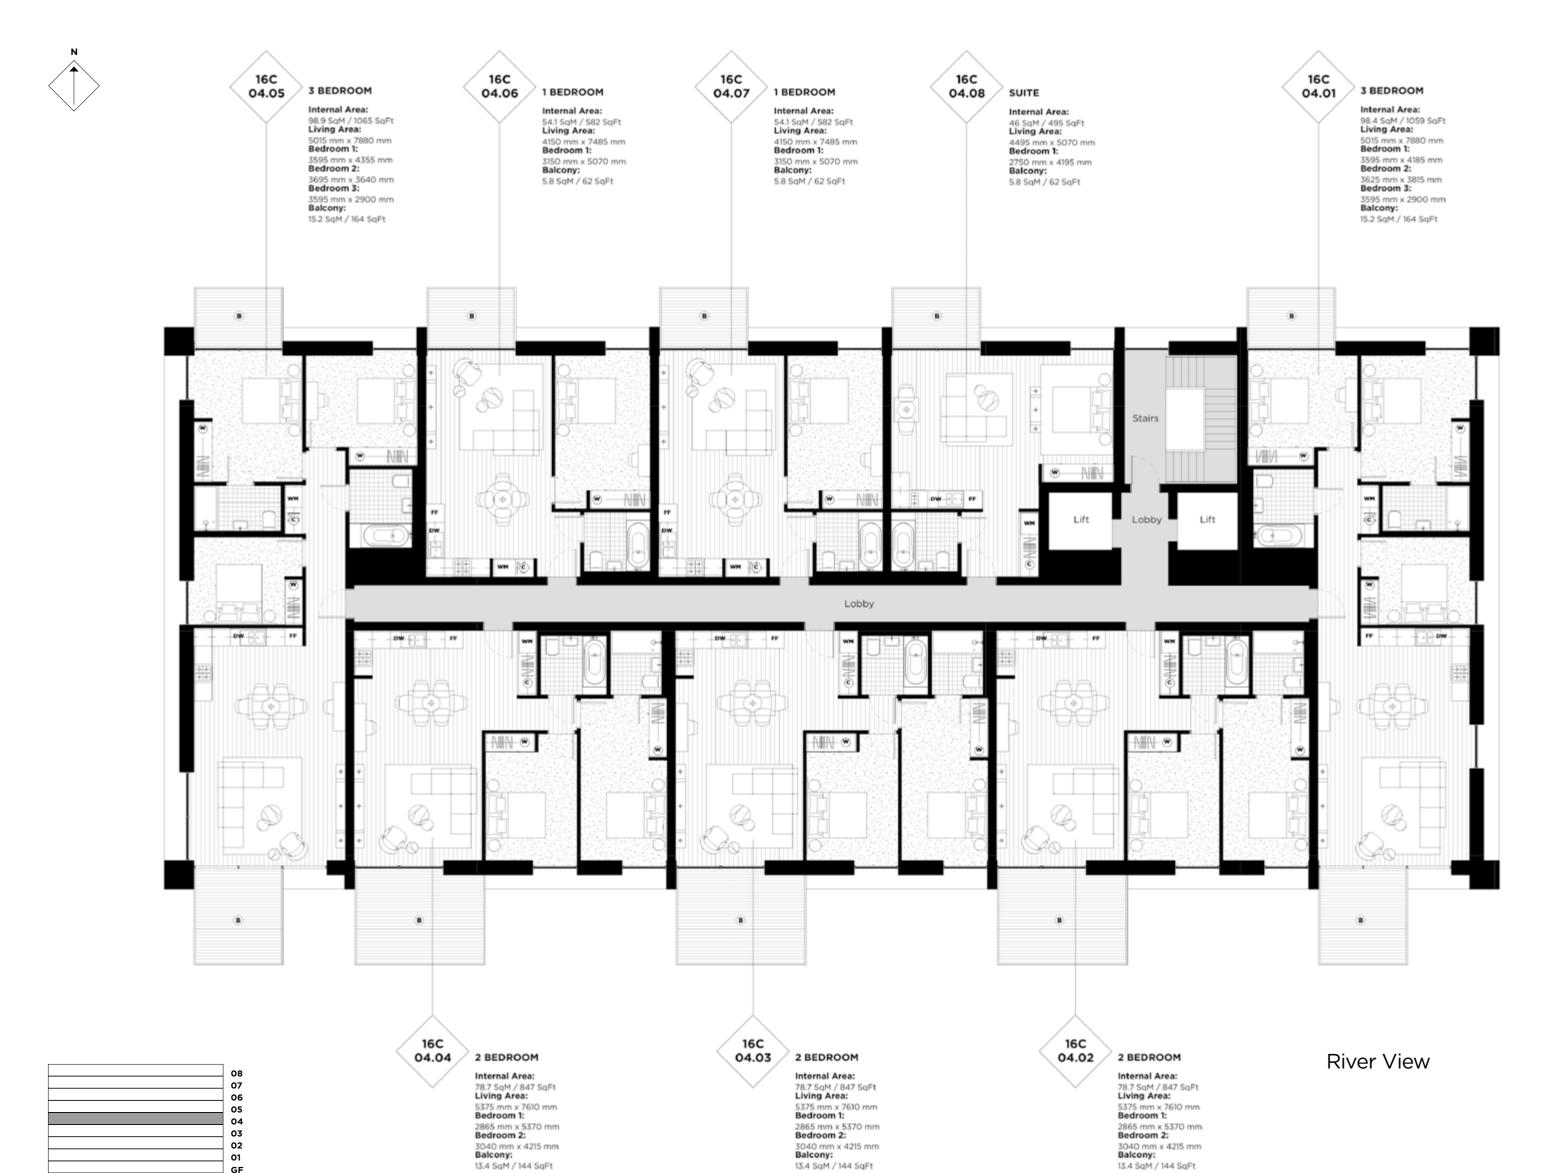

FLOOR

CORE

04 B

#### **LEGEND**

C: Cupboard
W: Wardrobe
FF: Fridge Freezer
WM: Washer / Dryer
B: Balcony

B: Balcony T: Terrace

**NOTES** 