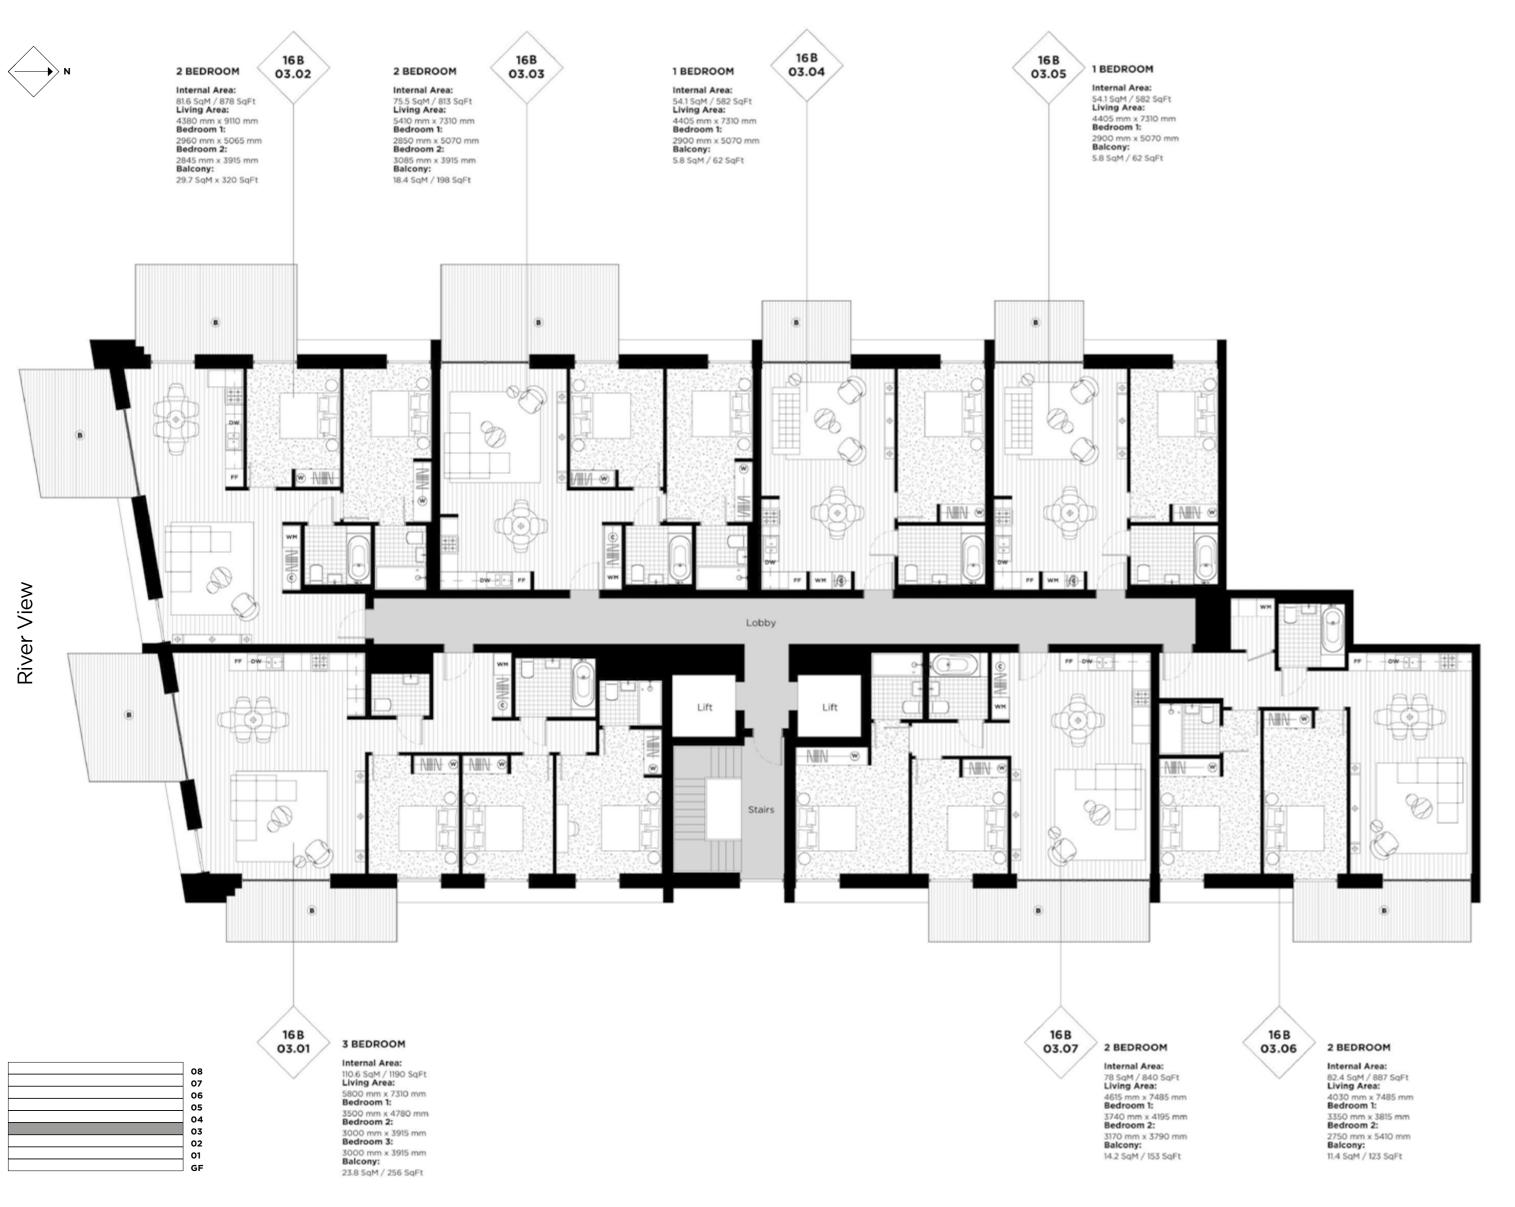

# Thameside House

FLOOR

CORE

03

#### **LEGEND**

C: Cupboard W: Wardrobe FF: Fridge Freezer WM: Washer / Dryer B: Balcony

B: Balcony T: Terrace

**NOTES** 