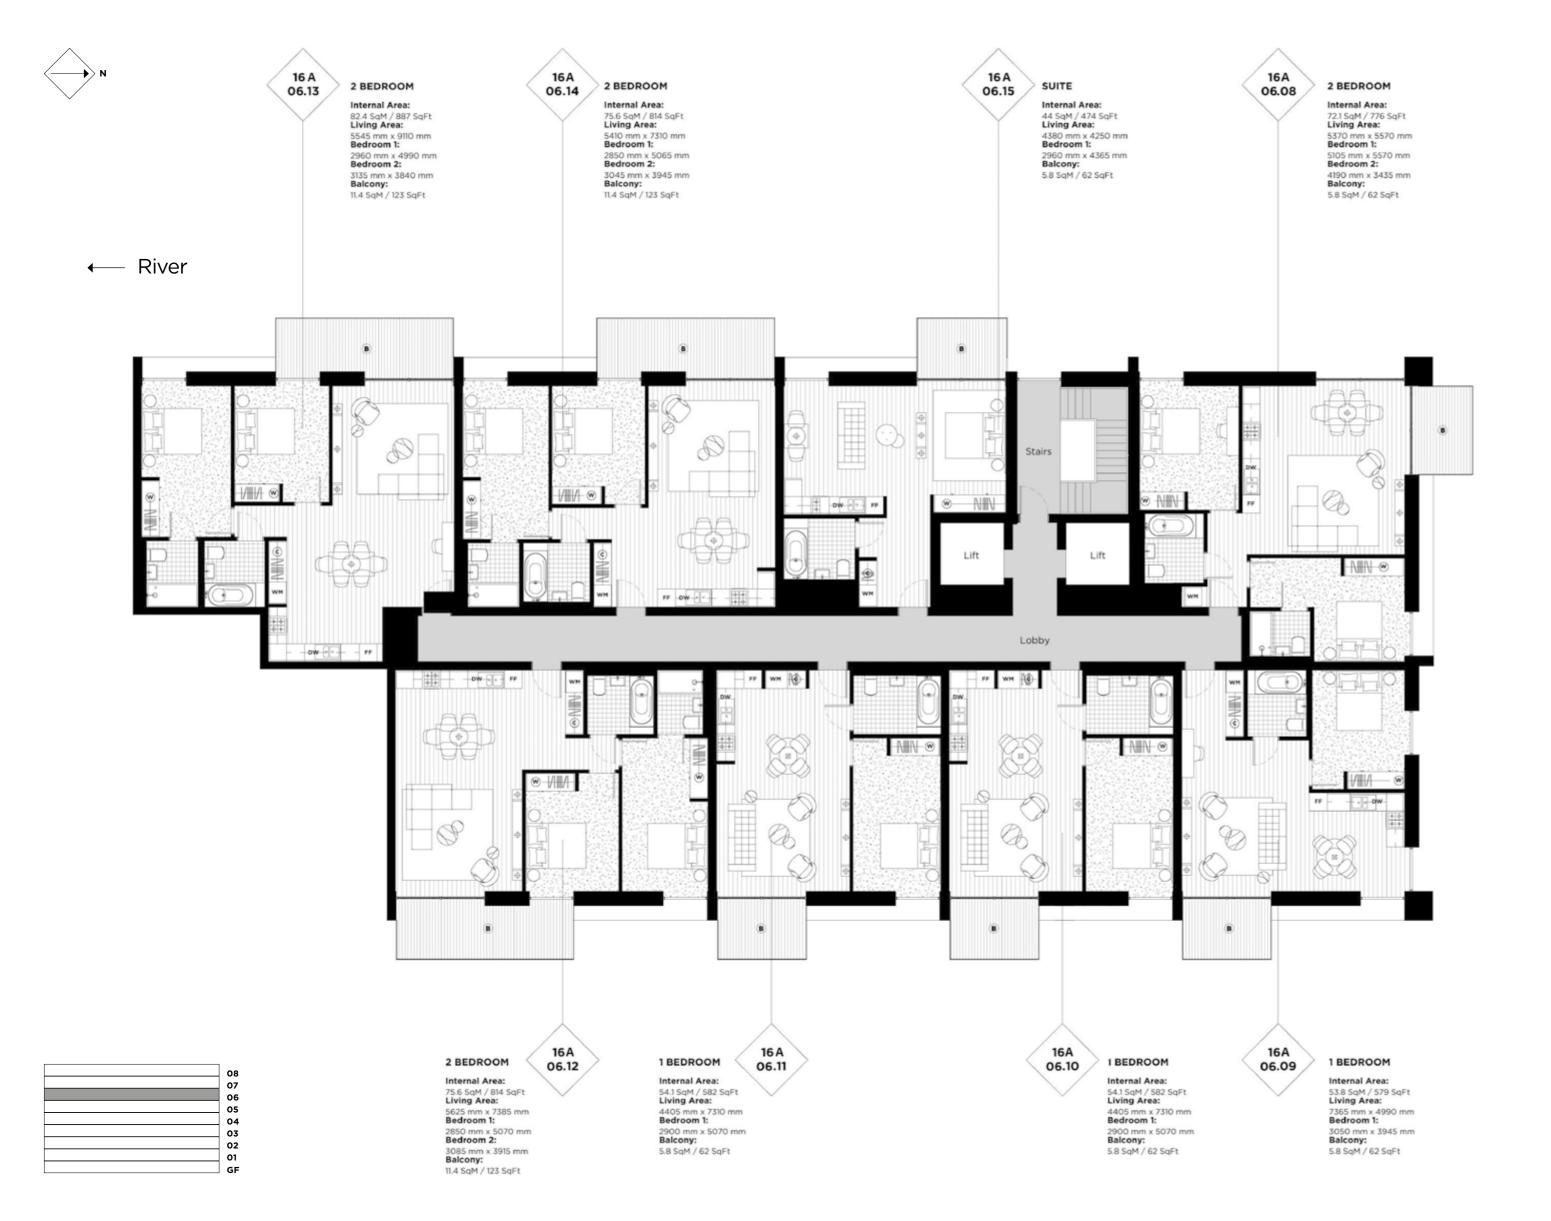

LONDON

FLOOR

CORE

06 A

#### **LEGEND**

C: Cupboard W: Wardrobe FF: Fridge Freezer WM: Washer / Dryer

B: Balcony T: Terrace

**NOTES** 