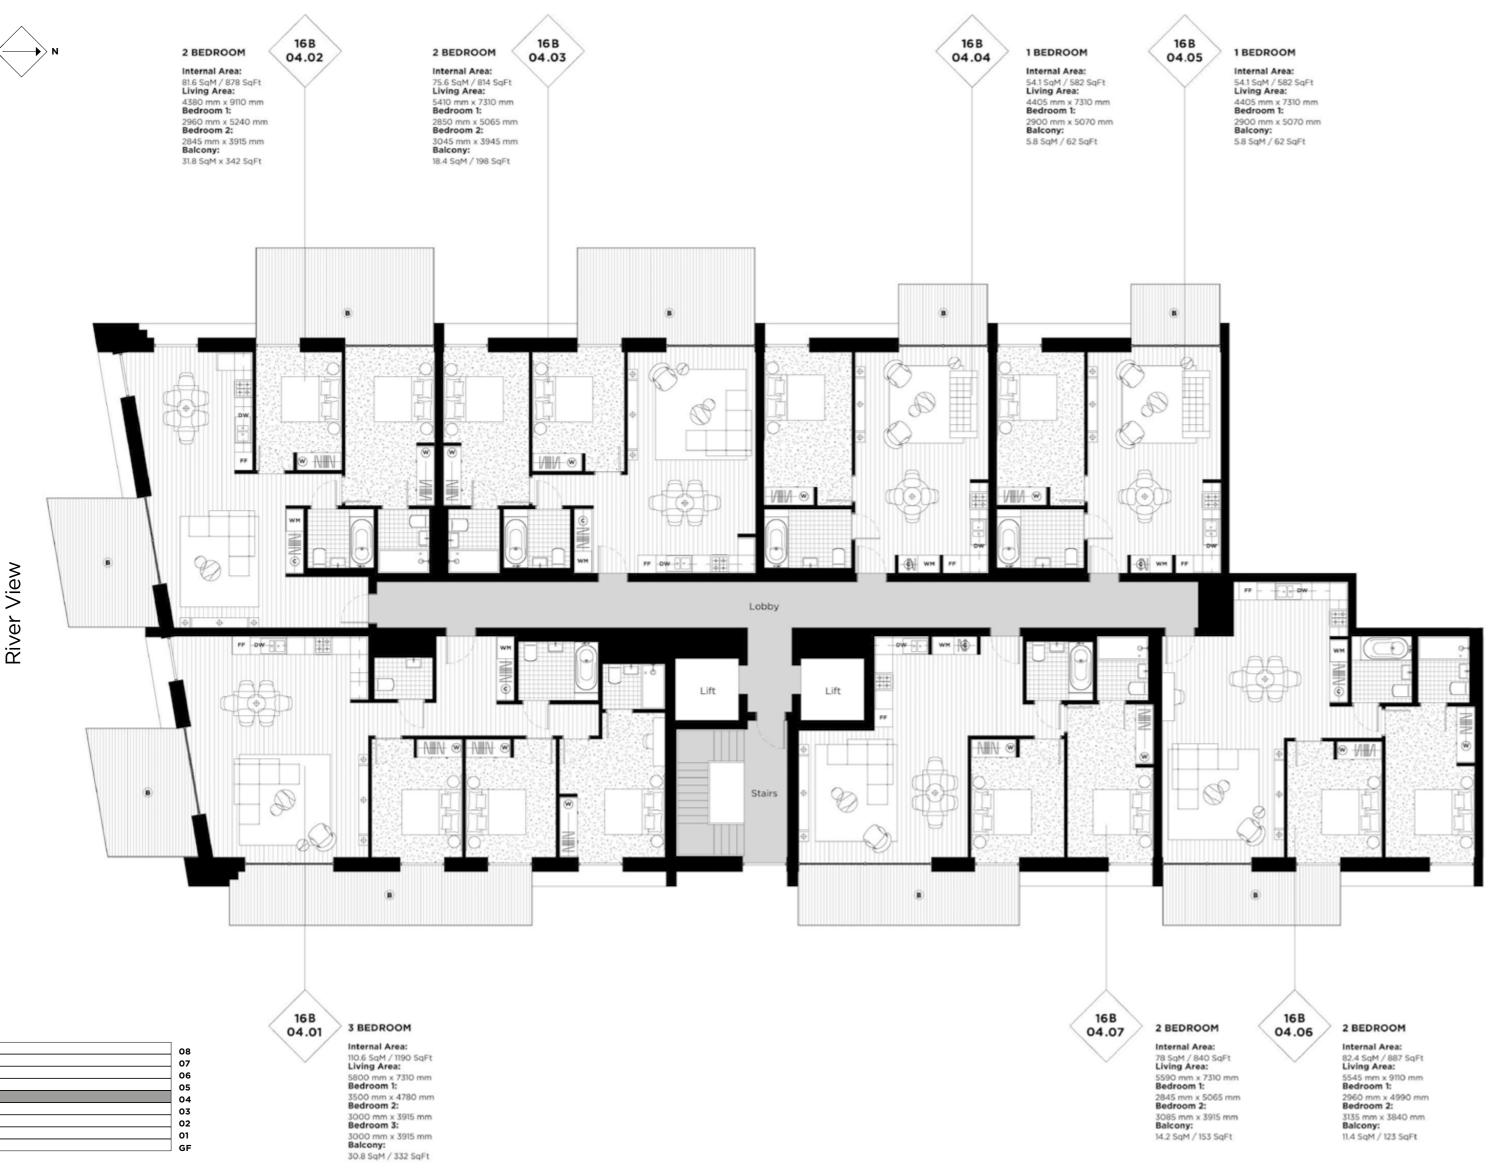

FLOOR

CORE

04 B

#### **LEGEND**

C: Cupboard
W: Wardrobe
FF: Fridge Freezer
WM: Washer / Dryer
B: Balcony

B: Balcony T: Terrace

**NOTES** 