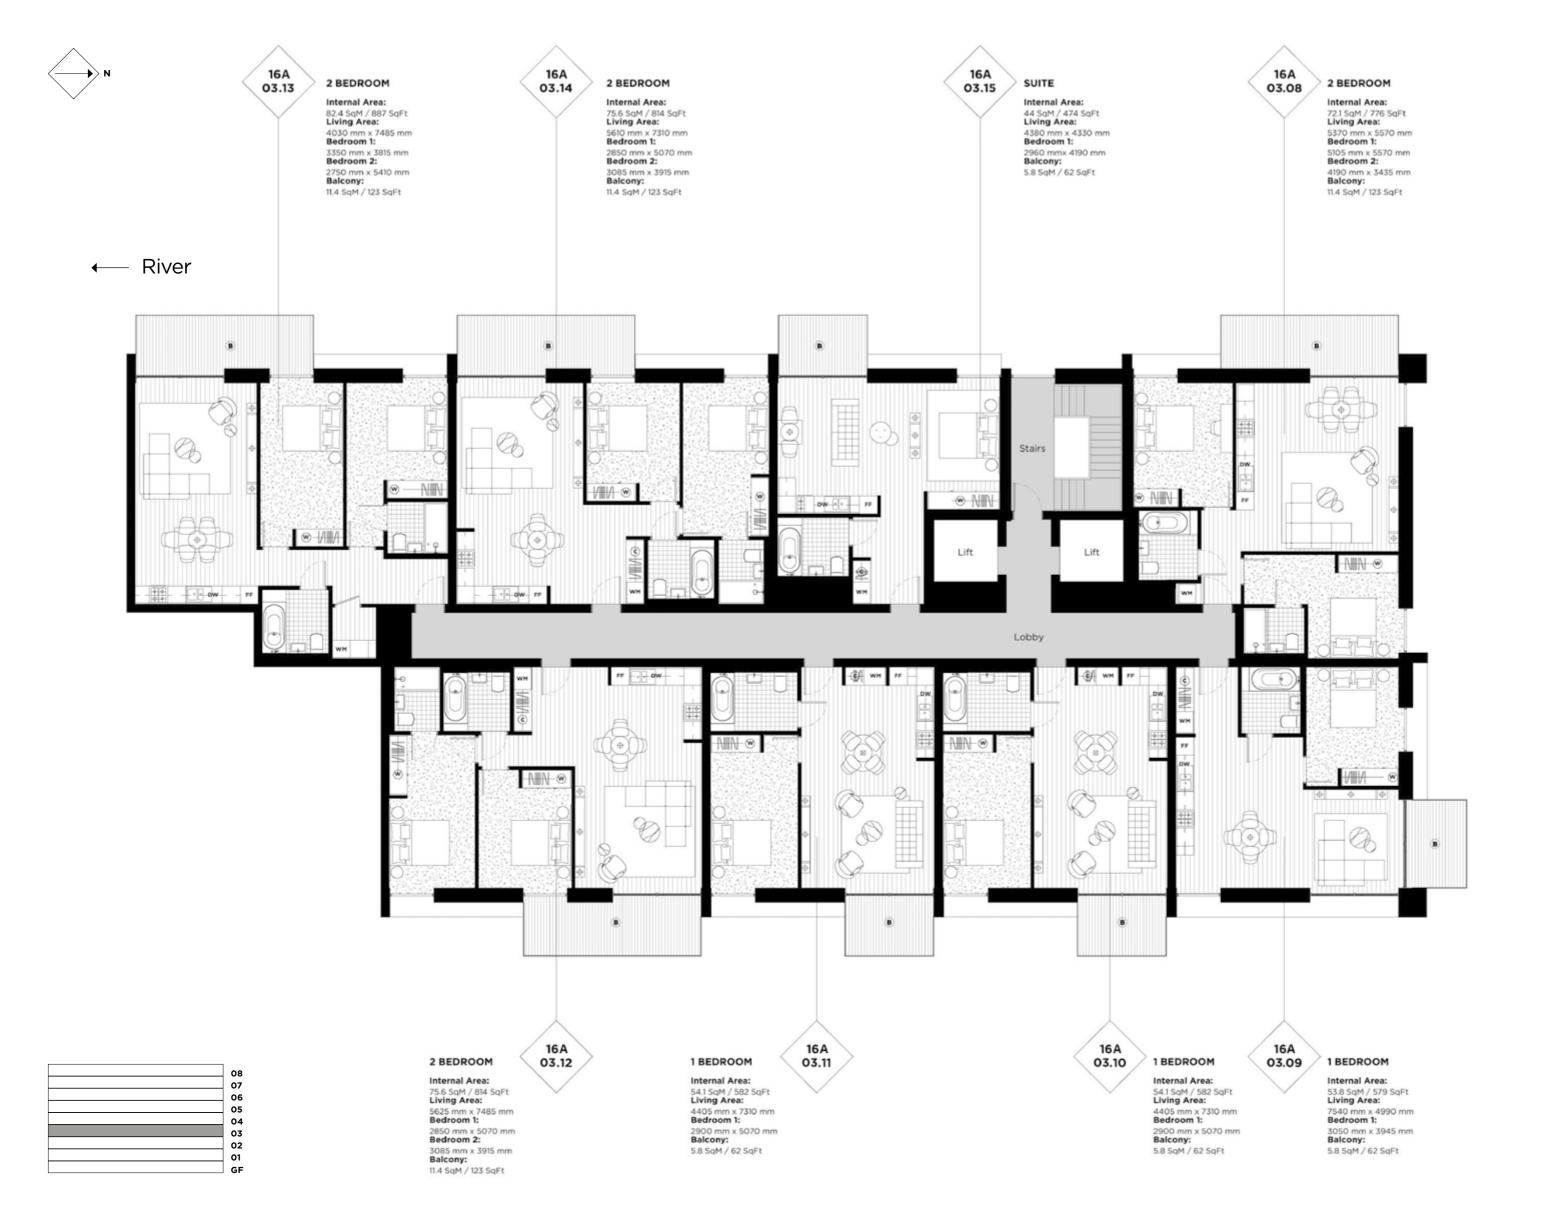

# Thameside House

FLOOR

CORE

03

#### **LEGEND**

C: Cupboard W: Wardrobe FF: Fridge Freezer WM: Washer / Dryer B: Balcony

B: Balcony T: Terrace

**NOTES** 

#### Disclaimer

This brochure and the information contained in it does not orm part of any contract, and while reasonable effort has been made to ensure accuracy, this cannot be guaranteed and no representation or warranty is made in that regard. Apartment designs and layouts are indicative only and nay change. The specification of the apartments is the inticipated specification as at the date this brochure was repeared, but may be subject to change in accordance with sermitted variances under the apartment sale contracts. Dimensions shown in any text or plan are approximate sizes Dimensions shown in any text or plan are approximate sizes of although it is not anticipated that any apartments will be educed by more than 5% in size). Computer generated although it is not anticipated that any apartments will be educed by more than 5% in size). Computer generated unspective to contract. All information regarding prospective unit of the standard of the size of