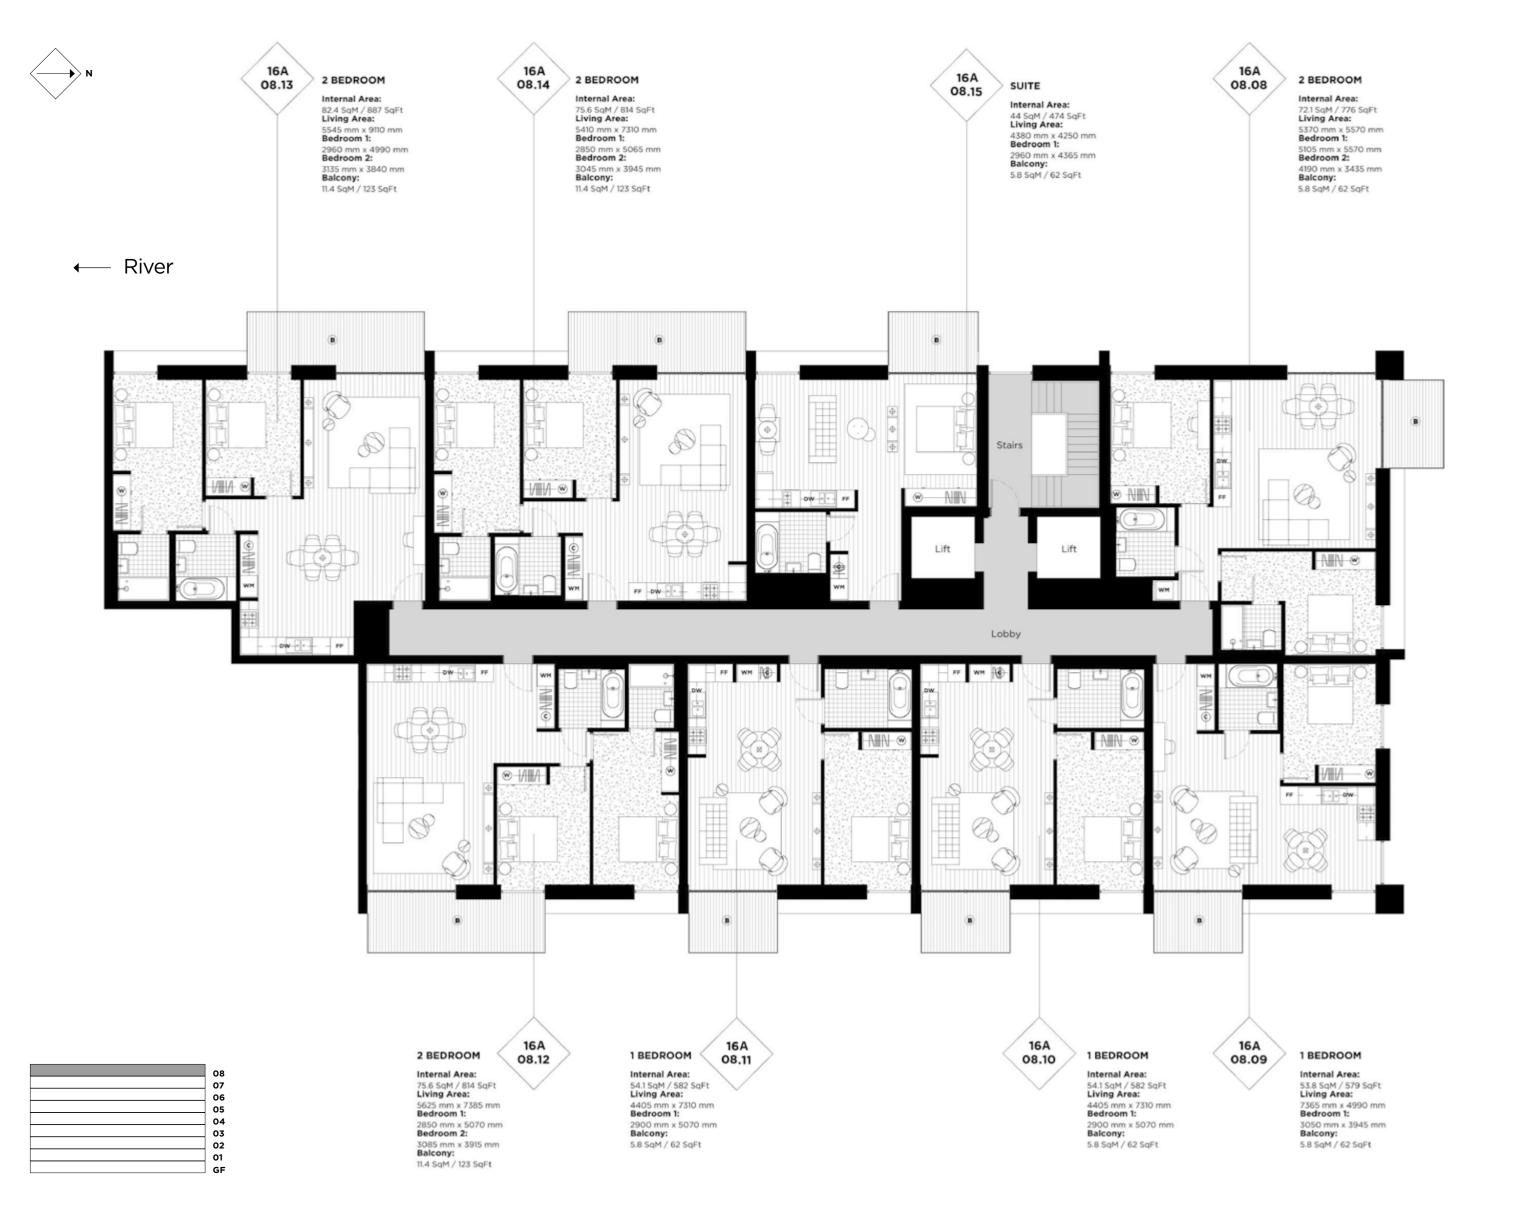

# Thameside House

**FLOOR** 

CORE

08 A

#### **LEGEND**

C: Cupboard W: Wardrobe FF: Fridge Freezer WM: Washer / Dryer B: Balcony

B: Balcony T: Terrace

**NOTES** 