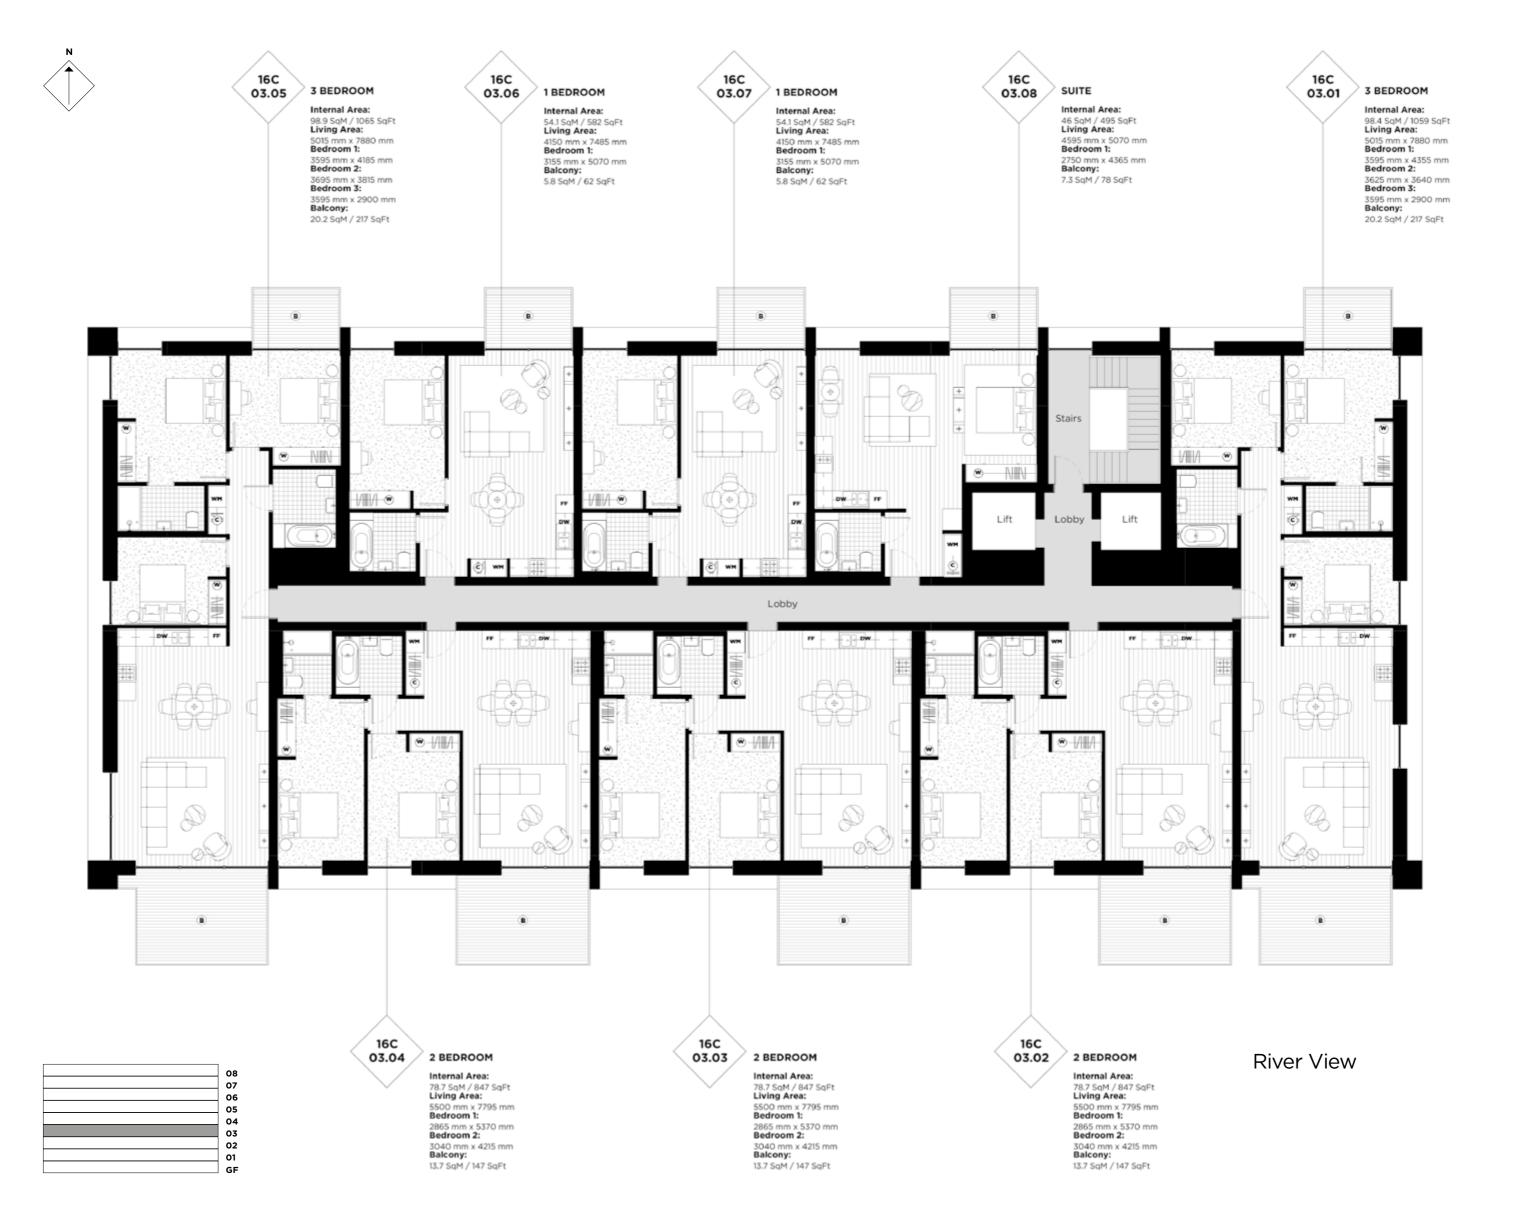

# Thameside House

FLOOR

CORE

03

#### **LEGEND**

C: Cupboard W: Wardrobe FF: Fridge Freezer WM: Washer / Dryer B: Balcony

B: Balcony T: Terrace

**NOTES** 