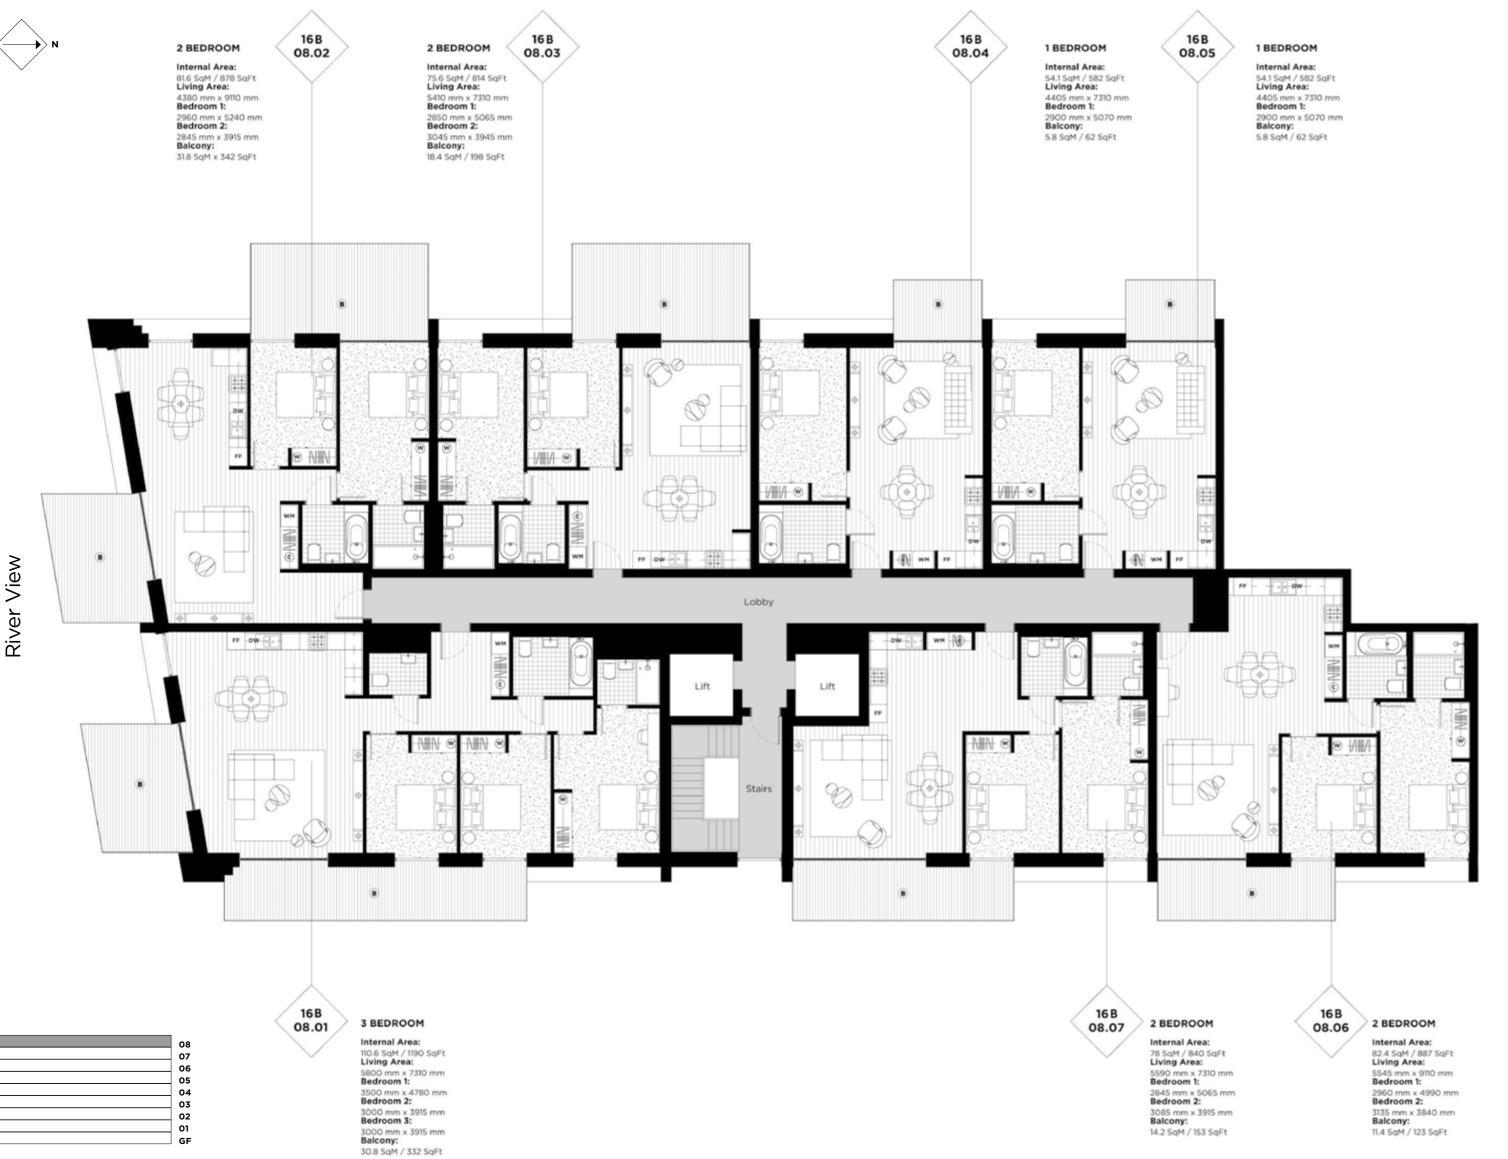

# Thameside House

**FLOOR** 

CORE

08 A

#### **LEGEND**

C: Cupboard W: Wardrobe FF: Fridge Freezer WM: Washer / Dryer B: Balcony

B: Balcony T: Terrace

**NOTES** 