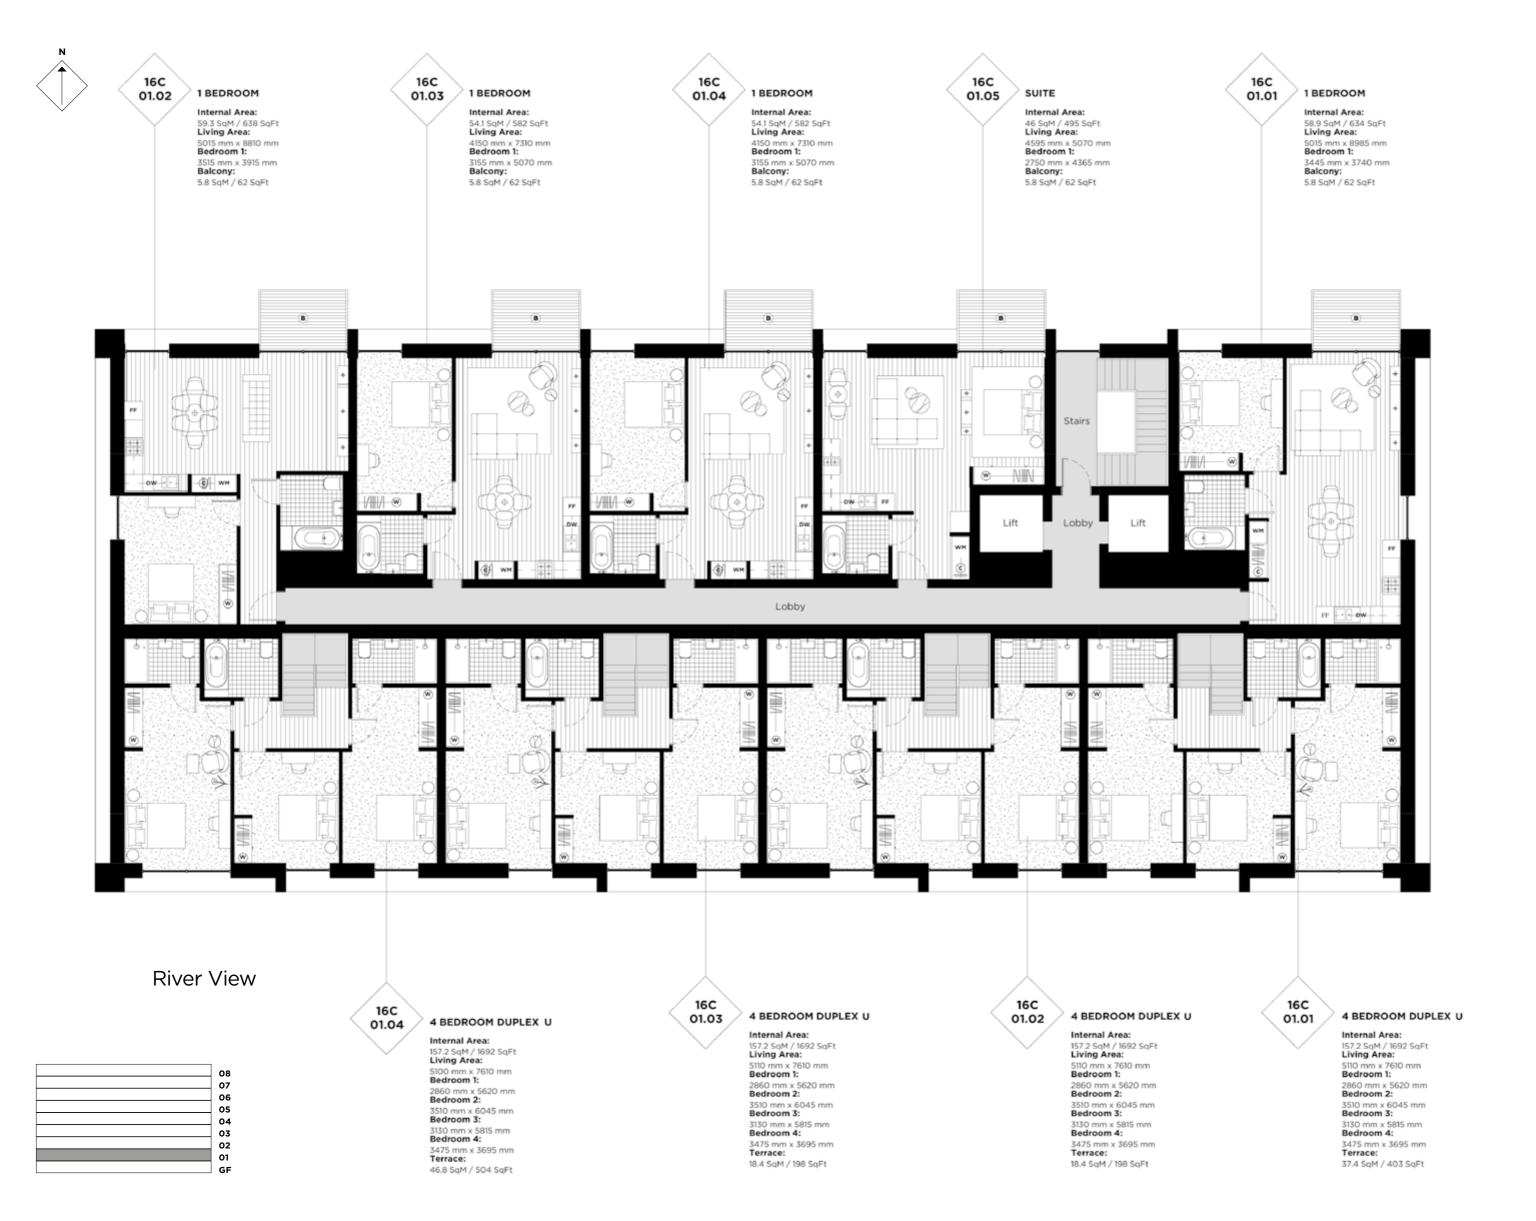

ROYAL WHARF

LONDON

River Thames

**FLOOR** 

CORE

#### **LEGEND**

C: Cupboard
W: Wardrobe
FF: Fridge Freezer
WM: Washer / Dryer
B: Balcony
T: Terrace