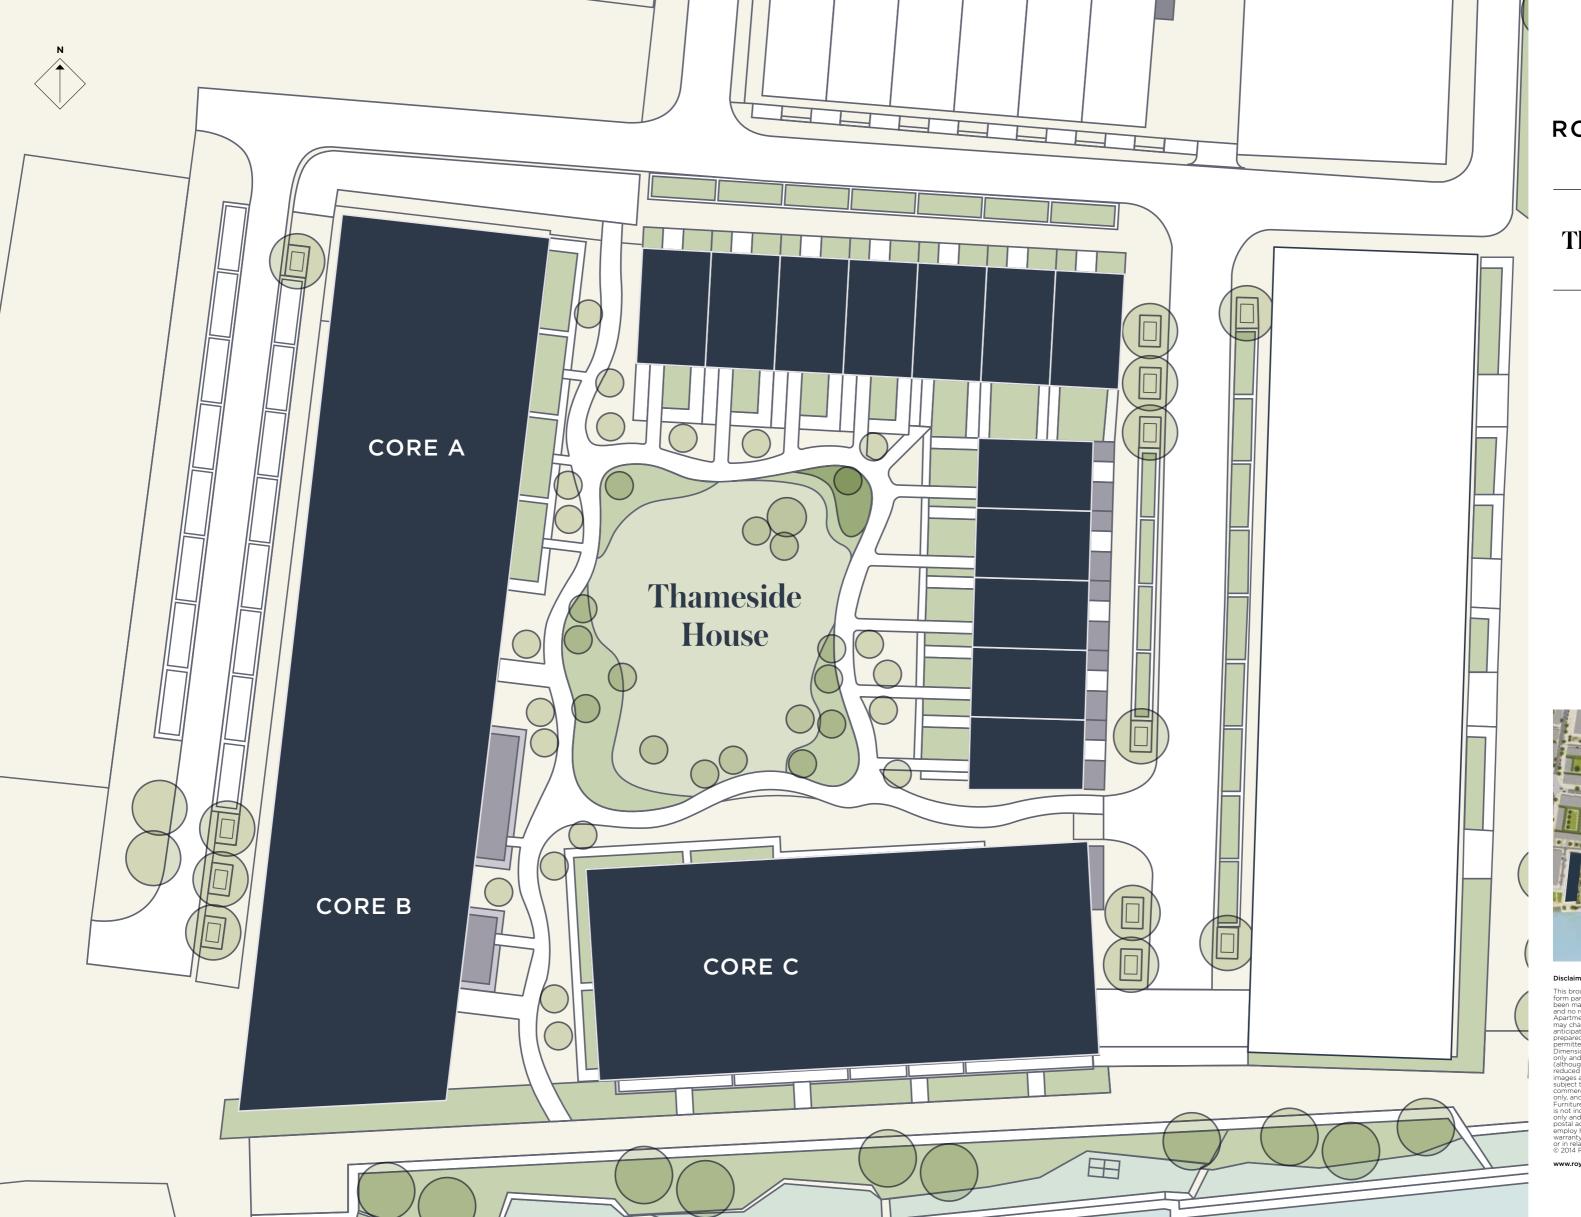

ROYAL WHARF

LONDON



River Thames















**FLOOR** 

CORE



#### **LEGEND**

C: Cupboard
W: Wardrobe
FF: Fridge Freezer
WM: Washer / Dryer
B: Balcony
T: Terrace

#### **NOTES**



#### Disclaime

This brochure and the information contained in it does not form part of any contract, and while reasonable effort has been made to ensure accuracy, this cannot be guaranteed and no representation or warranty is made in that regard. Apartment designs and layouts are indicative only and may change. The specification of the apartments is the anticipated specification as at the date this brochure was prepared, but may be subject to change in accordance with permitted variances under the apartments sale contracts. Dimensions shown in any text or plan are approximate sizes only and actual sizes may be different once constructed