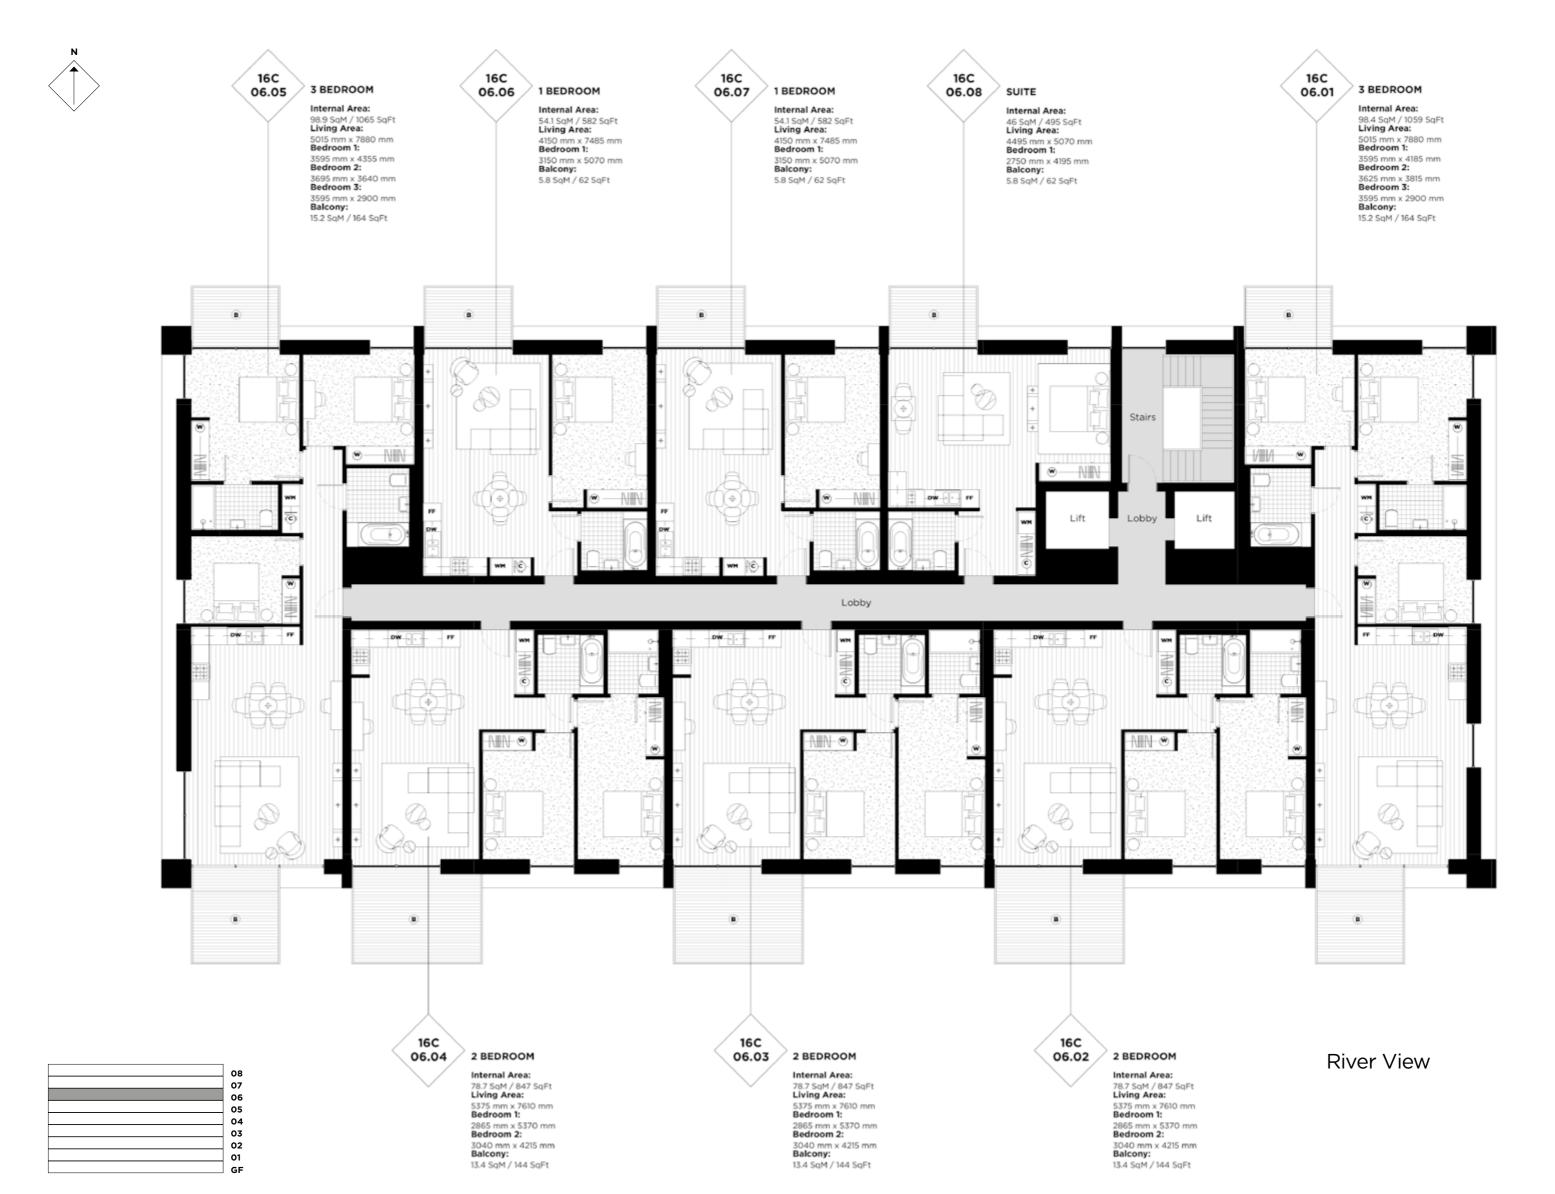

LONDON

FLOOR

CORE

06 A

#### **LEGEND**

C: Cupboard W: Wardrobe FF: Fridge Freezer WM: Washer / Dryer

B: Balcony T: Terrace

**NOTES** 