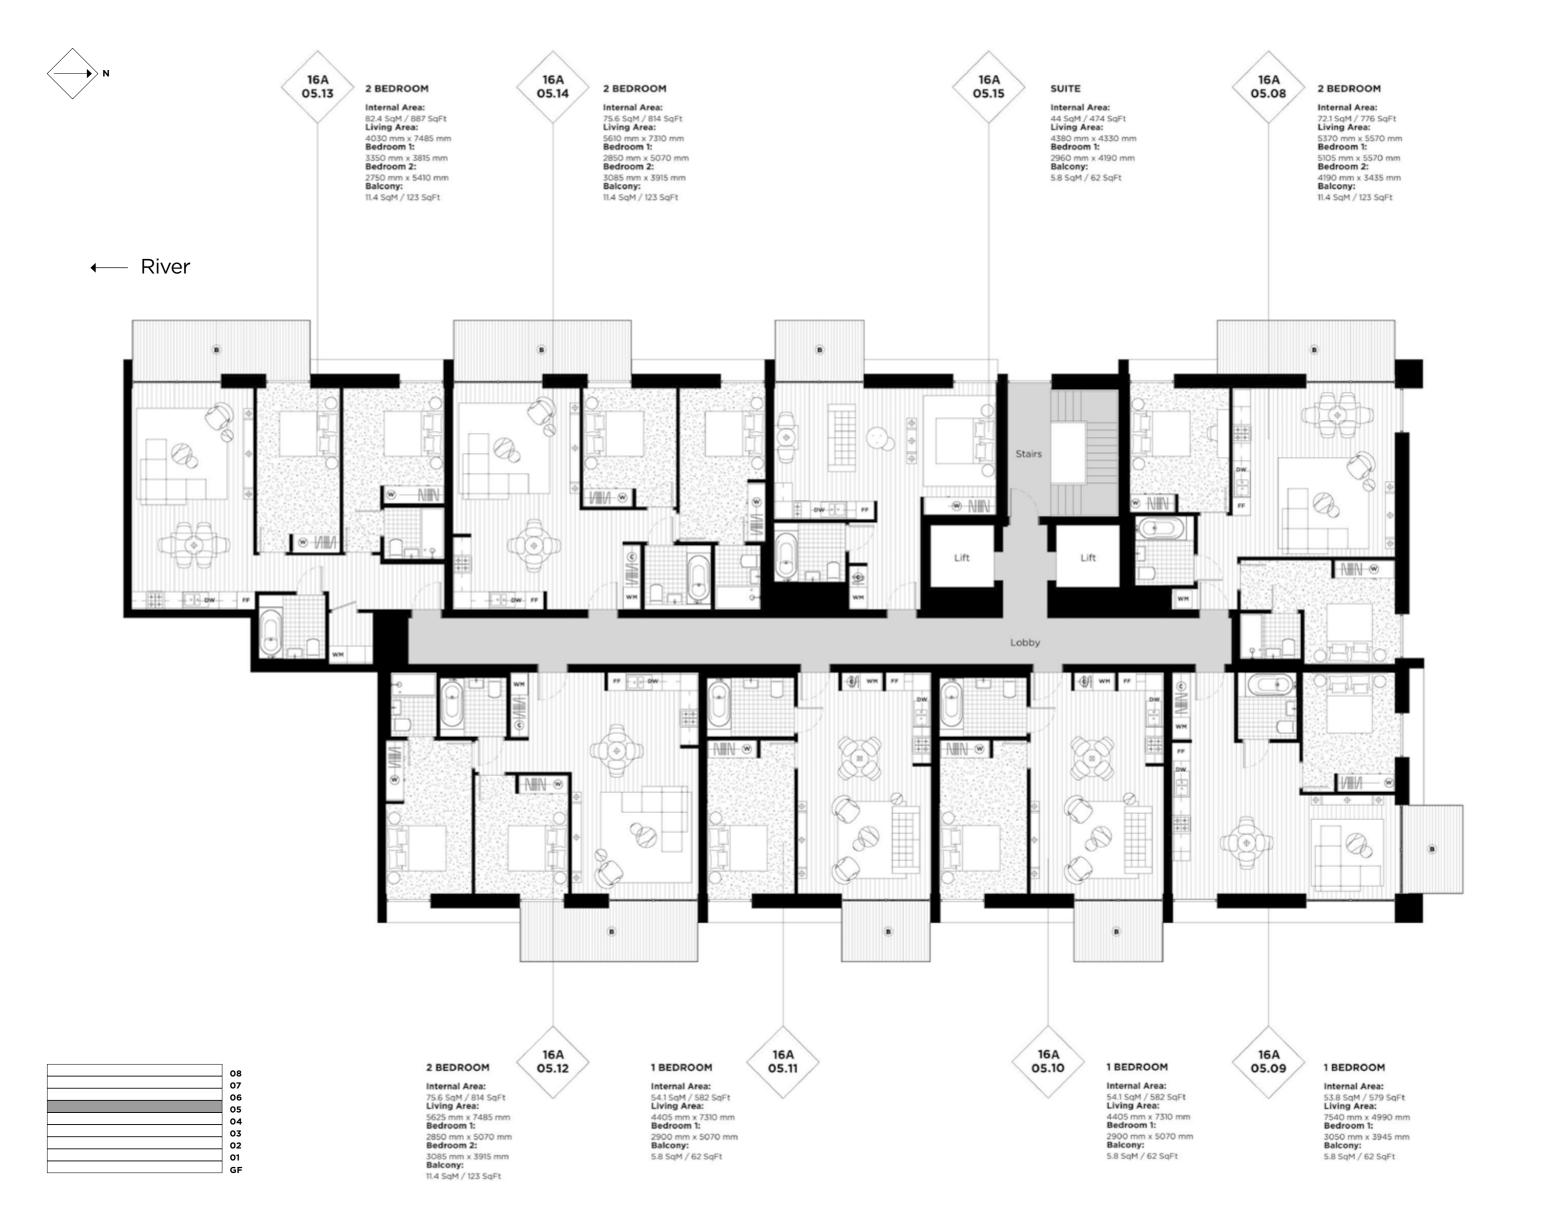

# Thameside House

FLOOR

**05** B

CORE

#### **LEGEND**

C: Cupboard W: Wardrobe FF: Fridge Freezer WM: Washer / Dryer B: Balcony

B: Balcony T: Terrace