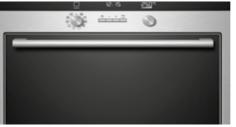

#### Oven

Product: Single electric fan-forced oven. Location: All apartment kitchens.

#### Hob

Product: Electric hob with stainless steel and black finish.
Location: All apartment kitchens.