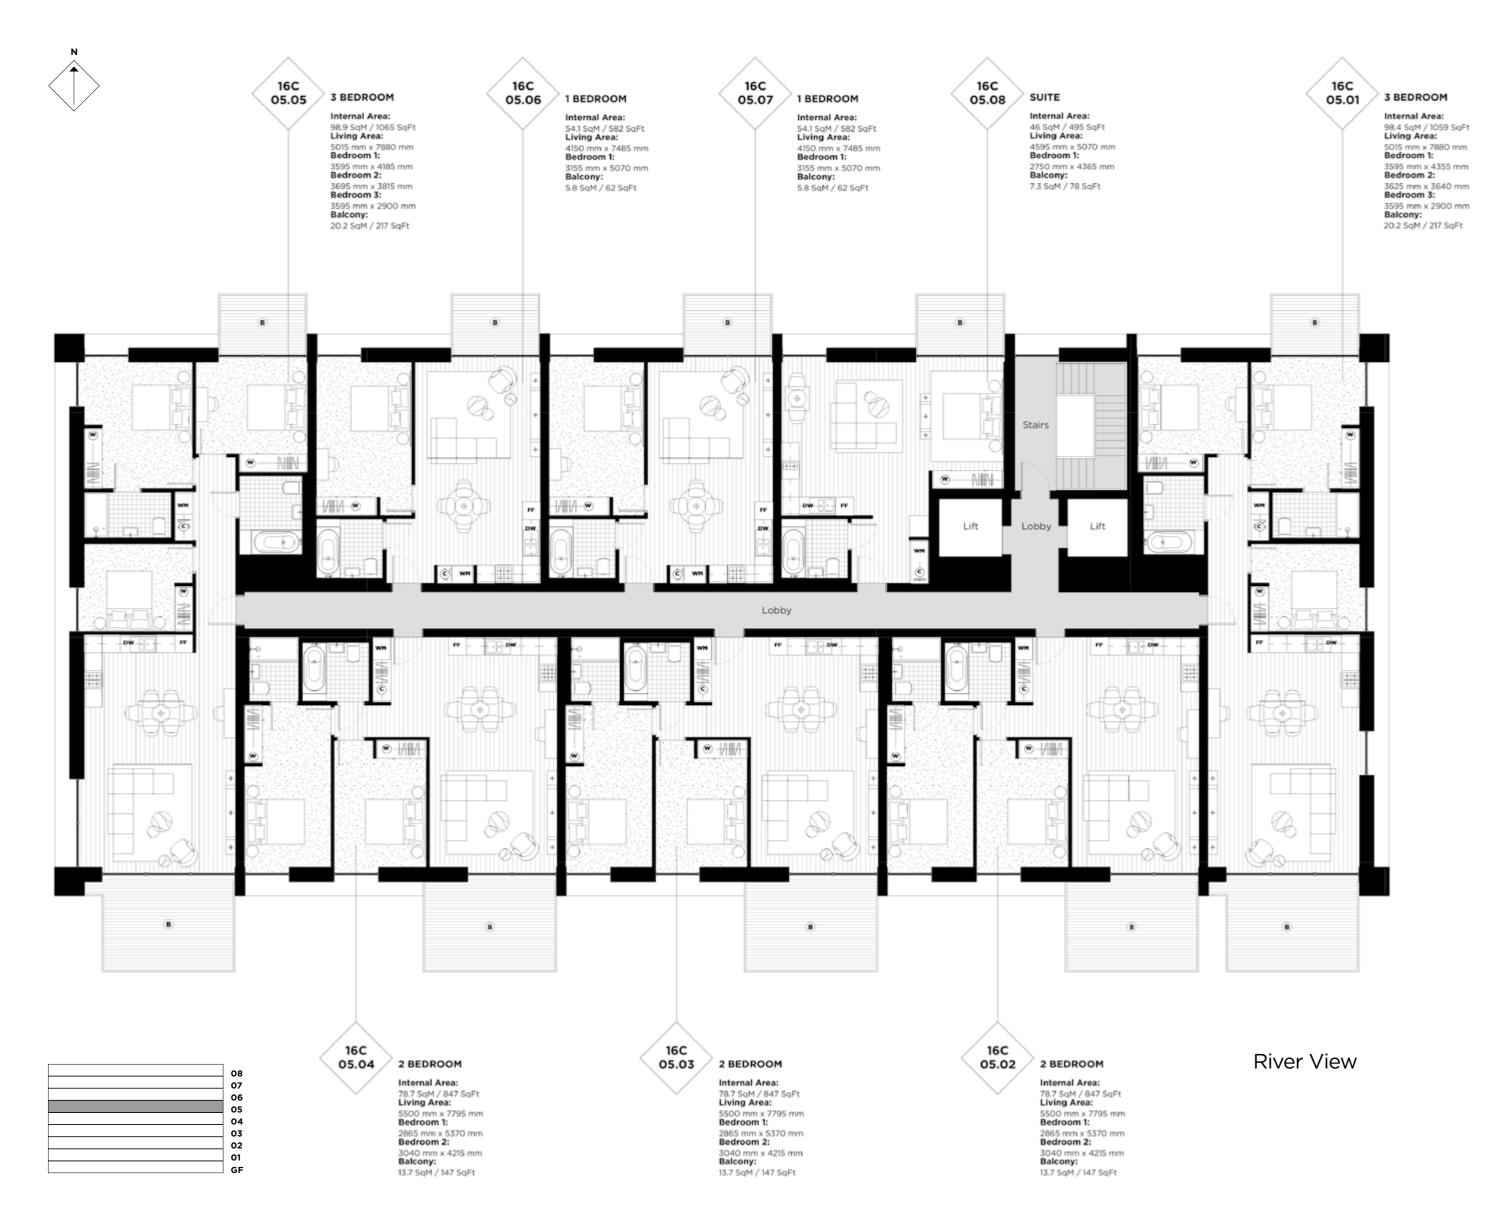

#### **LEGEND**

C: Cupboard
W: Wardrobe
FF: Fridge Freezer
WM: Washer / Dryer
B: Balcony
T: Terrace

#### **NOTES**