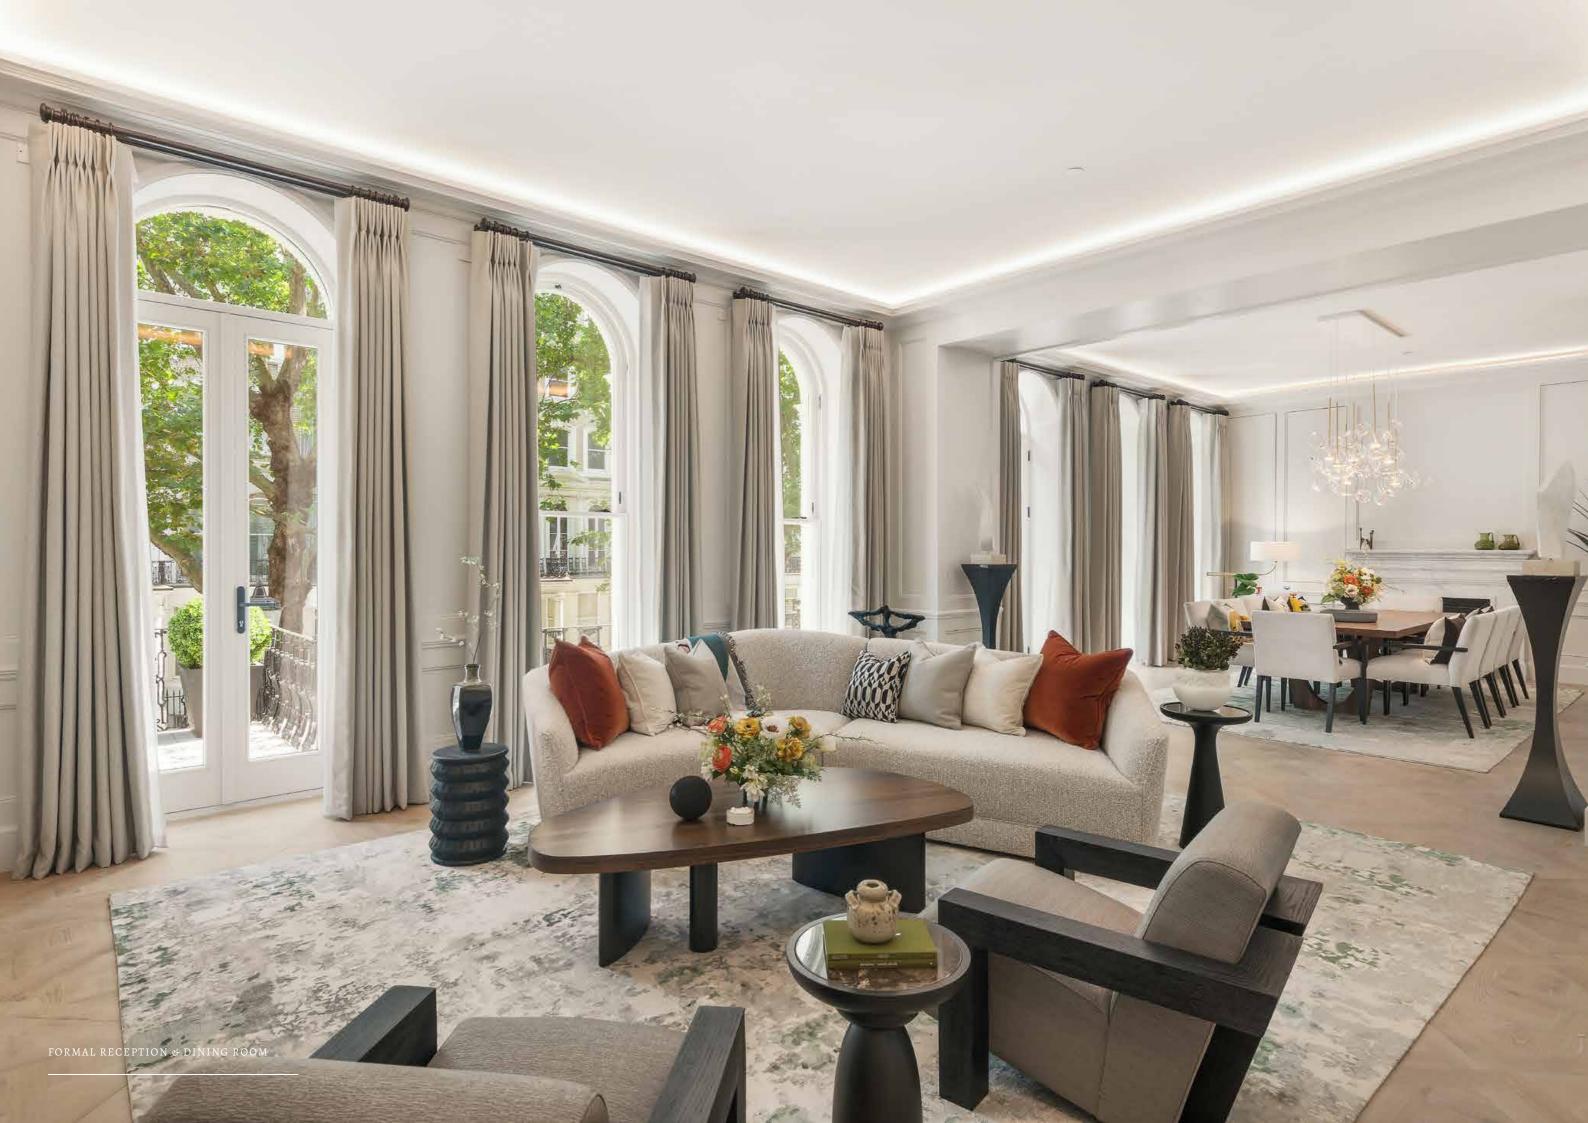

Apartment 3 is a first floor, lateral residence with three bedrooms and features a grand reception and dining room with six floor-to-ceiling windows and terrace.

The apartment has been furnished and dressed by award winning, London based interior design studio, Elicyon.

#### ENTRANCE & COMMUNAL HALLWAY

ORMAL RECEPTION & DINING ROOM

2 . .

CORRIDOR TO KITCHEN

PRINCIPAL BEDROOM & DRESSING

PRINCIPAL EN SUITE BATHROOM

GUEST BEDROOM SUITE 1

GUEST BEDROOM SUITE 2