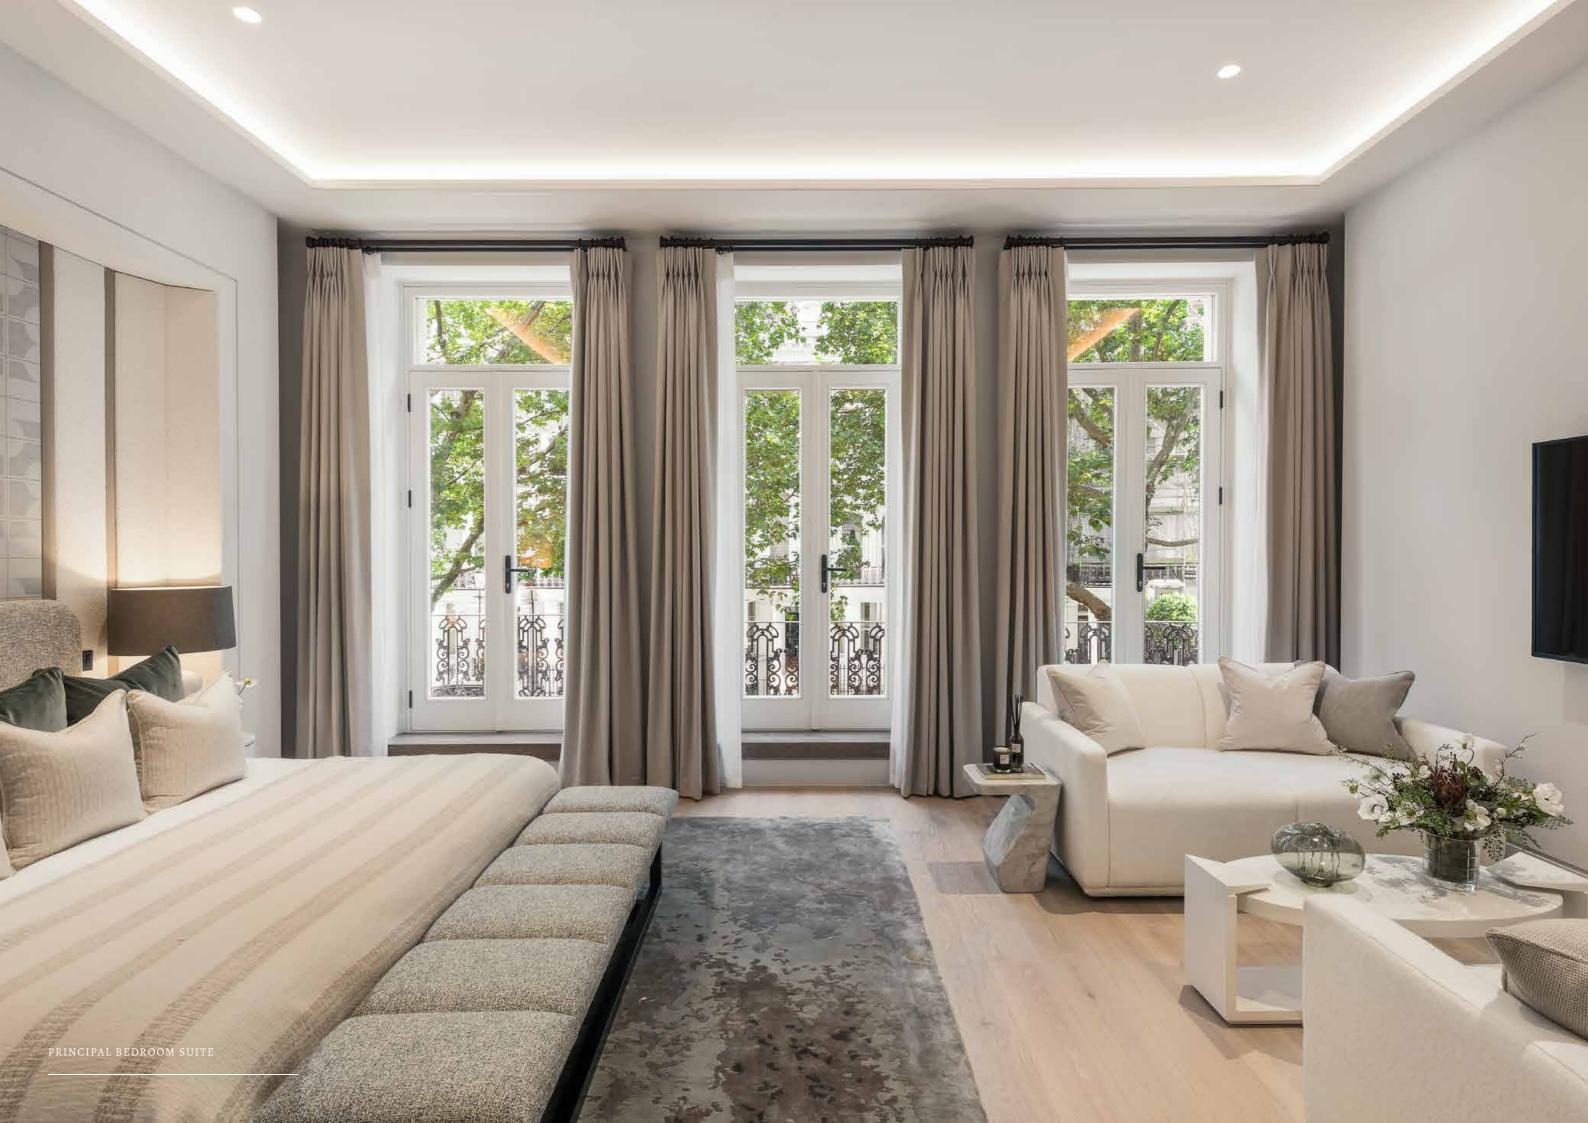

Apartment 3 is a first floor, lateral residence with three bedrooms and features a grand reception and dining room with six floor-to-ceiling windows and terrace.

The apartment has been furnished and dressed by award winning, London based interior design studio, Elicyon.

#### APARTMENTS

 Layout and interior designed by Pierre Yovanovitch – Marble flooring to entrance, hallways and kitchens (Apartments 1,2,3 & Penthouse) - Timber flooring in antique Grey Oak to reception and dining rooms – deep-pile carpets to secondary bedrooms – Gas fireplaces (Apartments 1, 2, 3 & Penthouse)
Bespoke panelled cinema rooms wired for large format screen and surround screen (Apartments 1 & 2)