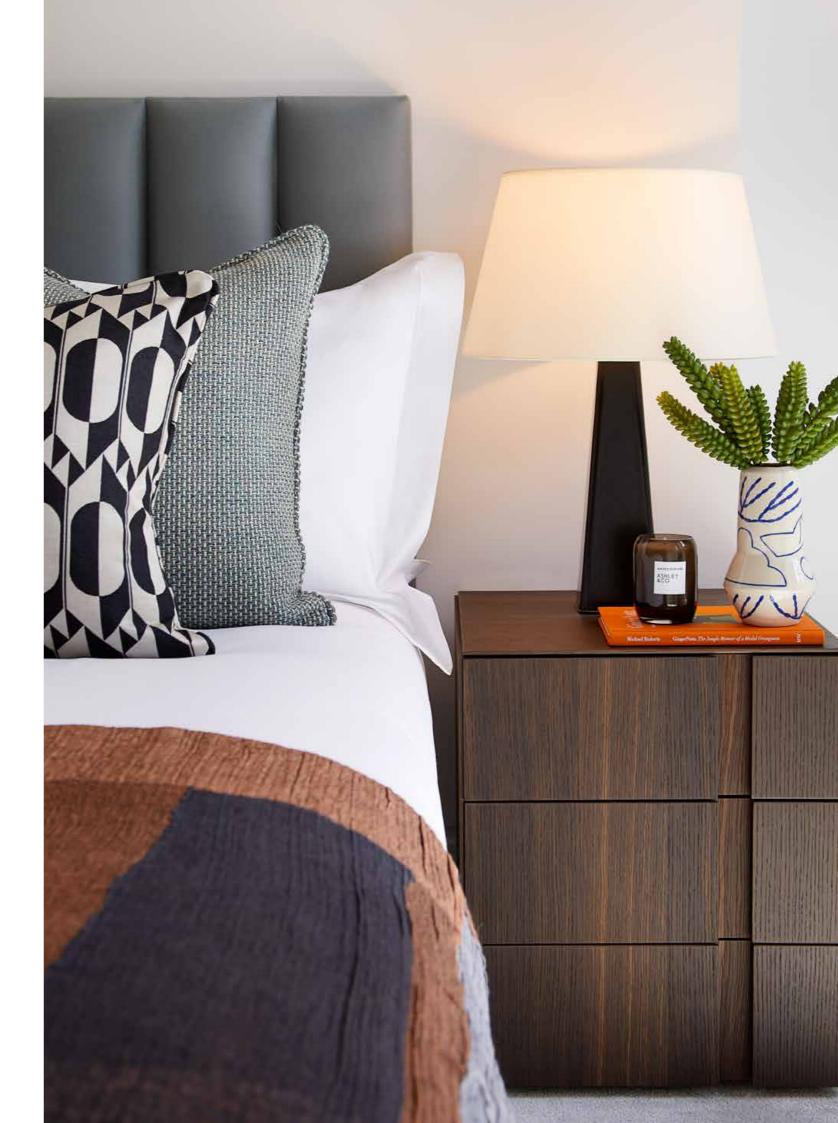

Apartment 3 is a first floor, lateral residence with three bedrooms and features a grand reception and dining room with six floor-to-ceiling windows and terrace.

The apartment has been furnished and dressed by award winning, London based interior design studio, Elicyon.

#### ENTRANCE & COMMUNAL HALLWAY

ORMAL RECEPTION & DINING ROOM

2 . .

CORRIDOR TO KITCHEN

PRINCIPAL BEDROOM & DRESSING

PRINCIPAL EN SUITE BATHROOM

GUEST BEDROOM SUITE 1

GUEST BEDROOM SUITE 2