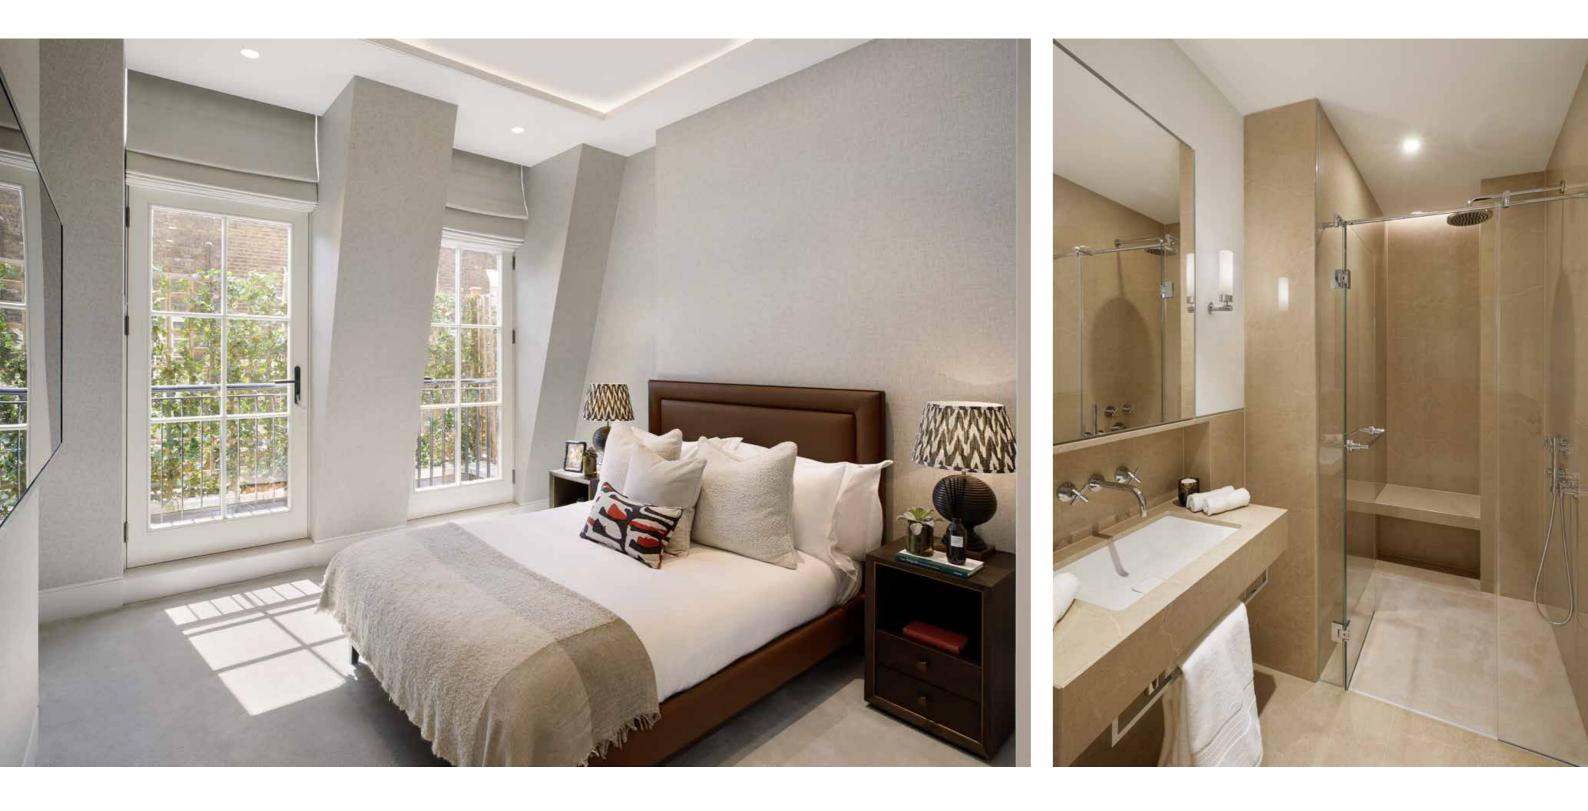

Apartment 3 is a first floor, lateral residence with three bedrooms and features a grand reception and dining room with six floor-to-ceiling windows and terrace.

The apartment has been furnished and dressed by award winning, London based interior design studio, Elicyon.

#### SECONDARY BATHROOMS - Polished hauteville limestone