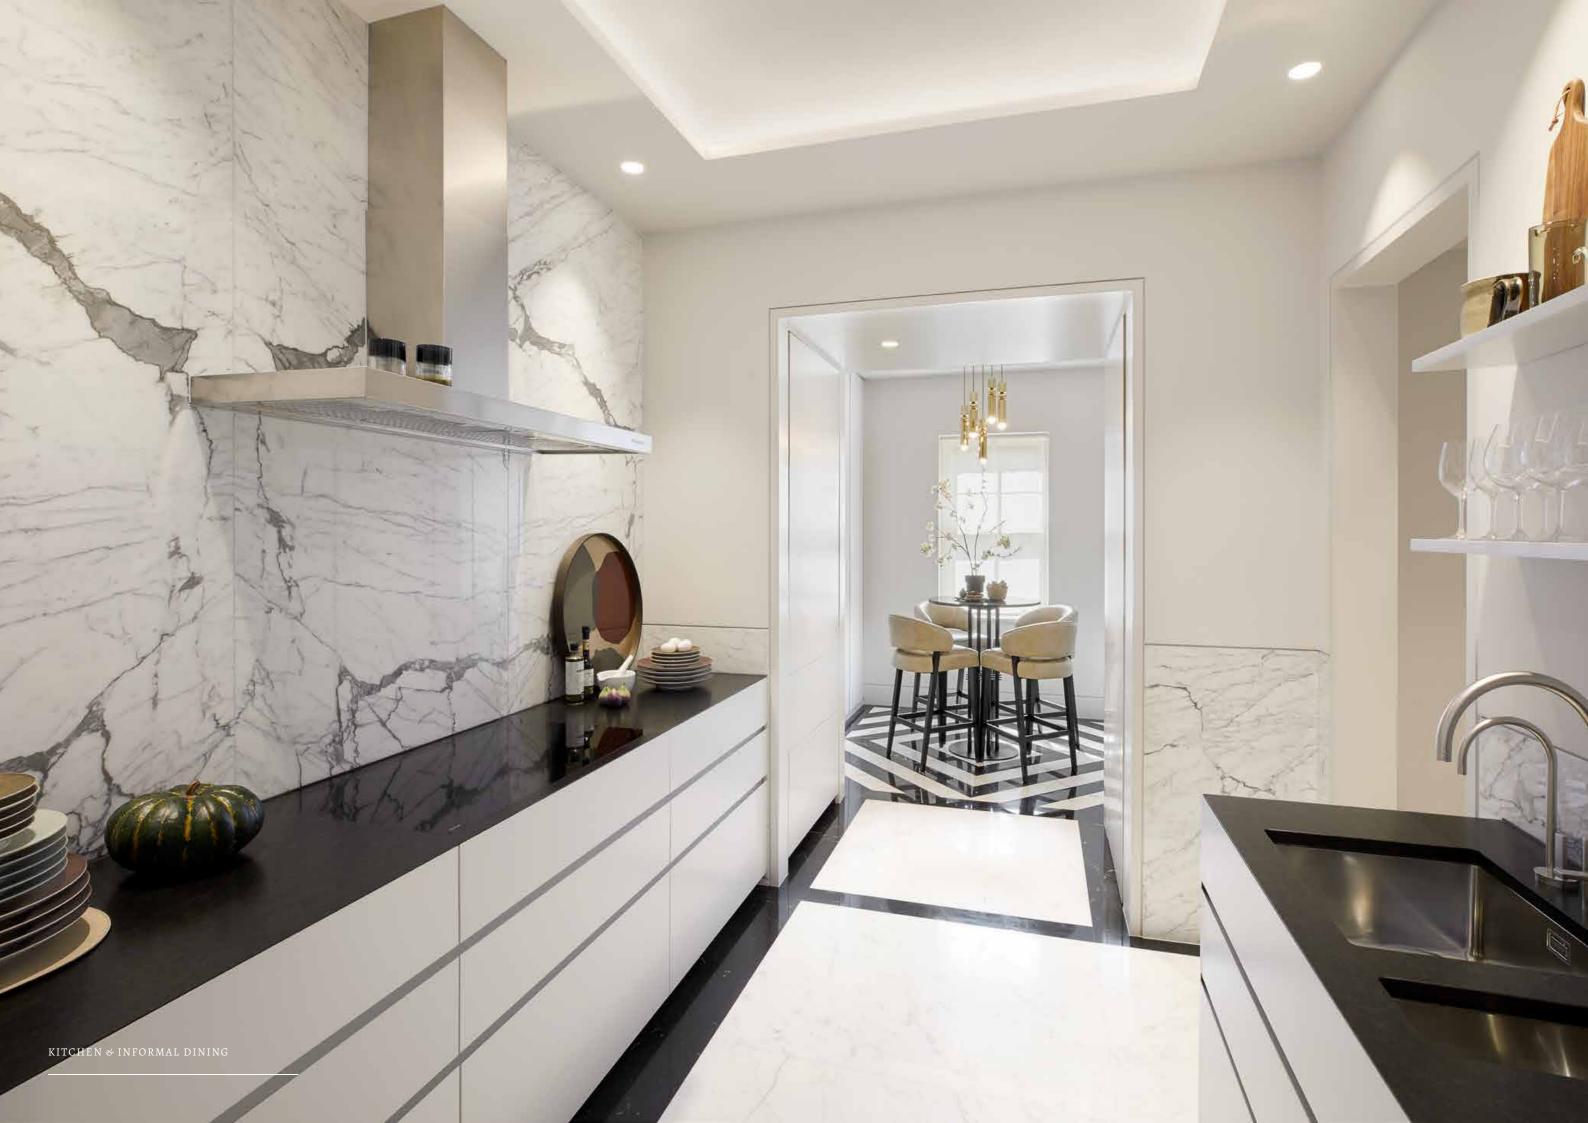

Apartment 3 is a first floor, lateral residence with three bedrooms and features a grand reception and dining room with six floor-to-ceiling windows and terrace.

The apartment has been furnished and dressed by award winning, London based interior design studio, Elicyon.

#### KITCHEN

 Bespoke fitted-kitchens by Design Space – Black stone or marble worktops and splash-backs - Gaggenau appliances – Sub-zero fridges