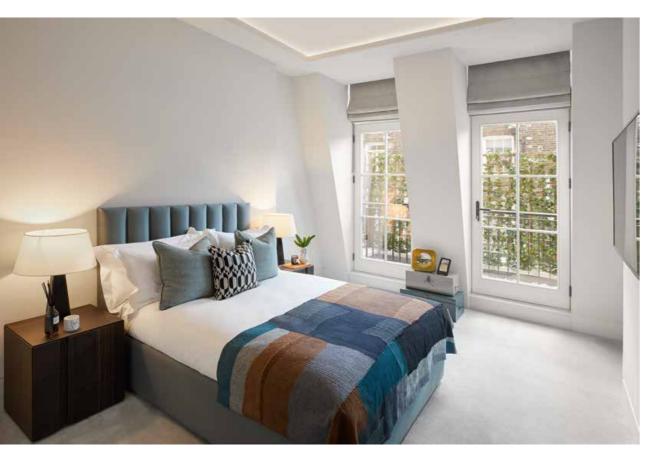

Apartment 3 is a first floor, lateral residence with three bedrooms and features a grand reception and dining room with six floor-to-ceiling windows and terrace.

The apartment has been furnished and dressed by award winning, London based interior design studio, Elicyon.

#### ENTRANCE & COMMUNAL HALLWAY

ORMAL RECEPTION & DINING ROOM

2 . .

CORRIDOR TO KITCHEN

PRINCIPAL BEDROOM & DRESSING

PRINCIPAL EN SUITE BATHROOM

GUEST BEDROOM SUITE 1

GUEST BEDROOM SUITE 2