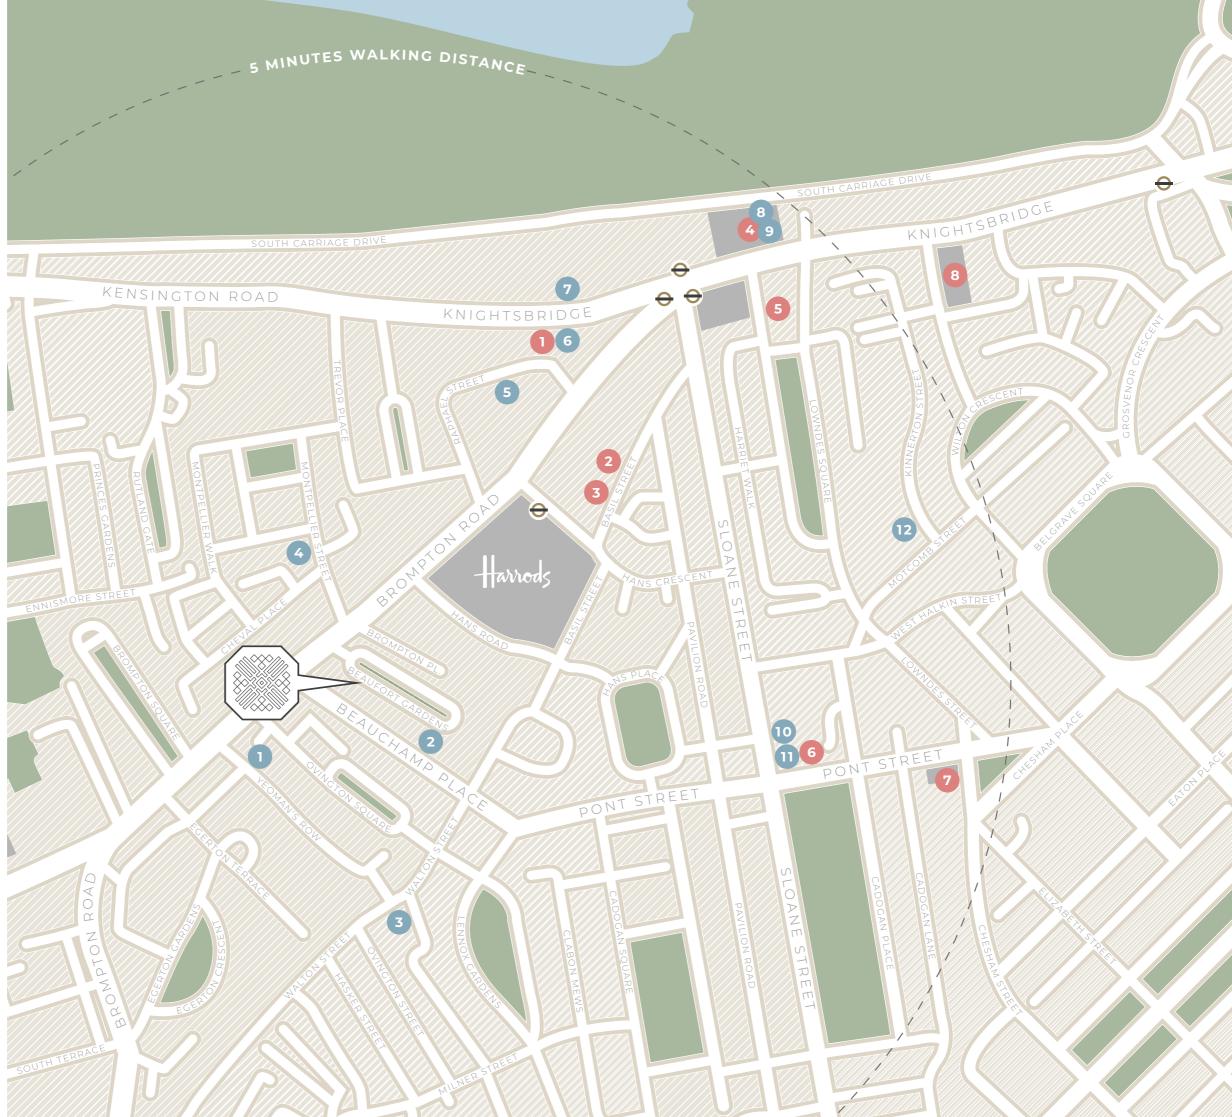

# LOCATION

# HOTELS

- 1 The Bulgari
- 2 The Capital
- 3 The Capital Townhouse
- 4 Mandarin Oriental
- 5 The Park Tower
- 6 Jumeirah Carlton Tower
- 7 The Hari
- 8 The Berkeley
- RESTAURANTS
- 1 Hawksmoor Knightsbridge
- 2 San Lorenzo
- 3 Scalini
- 4 Montpelianos
- 5 Zuma
- 6 Rivea
- 7 Mari Vanna
- 8 Bar Boulud
- 9 Dinner
- 10 Sumosan Twiga
- 11 The Rib Room
- 12 Petrus