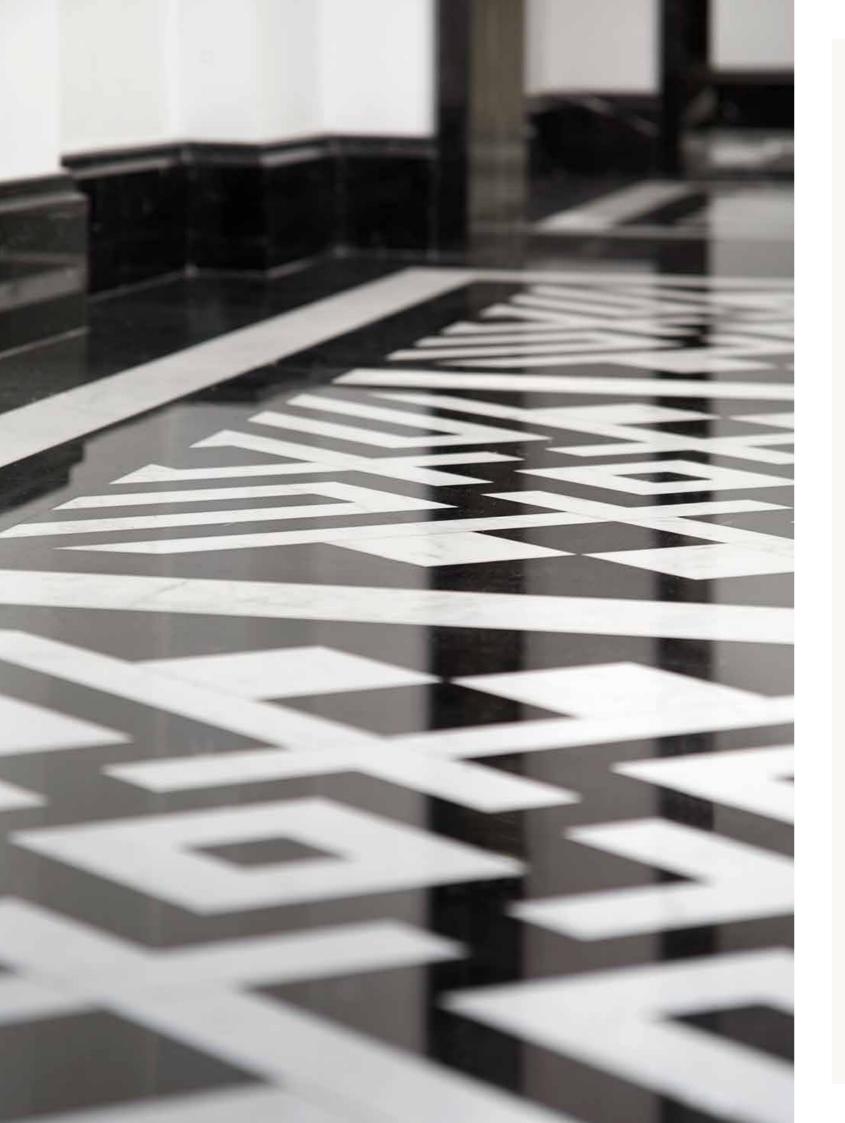

#### ENTRANCE LOBBY

- Unique floor design by Pierre Yovanovitch with Black Marquinia and White Aristone Marble - Bespoke reception desk -Timber doors with bespoke ironmongery