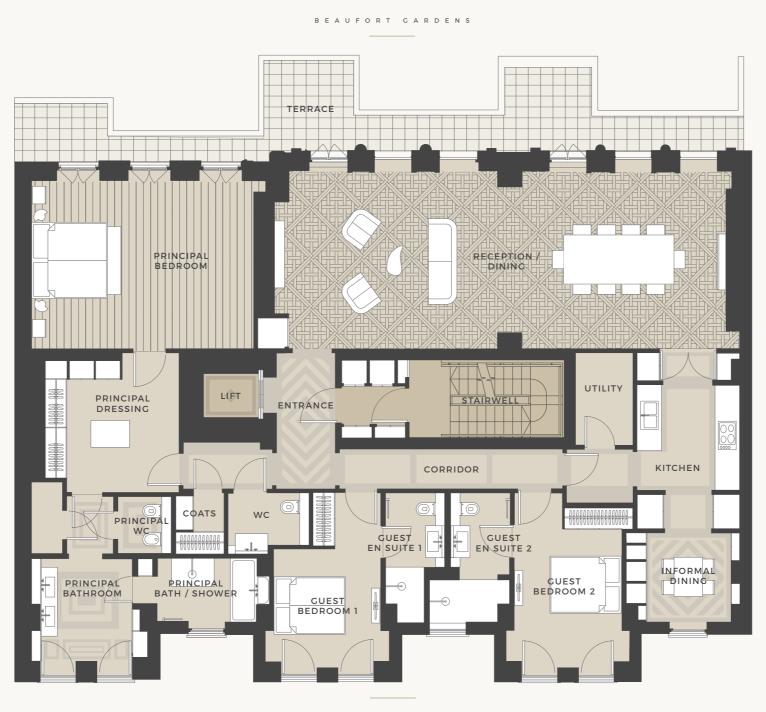

Apartment 3 is a first floor, lateral residence with three bedrooms and features a grand reception and dining room with six floor-to-ceiling windows and terrace.

The apartment has been furnished and dressed by award winning, London based interior design studio, Elicyon.

# APARTMENT 3

2,554 sq ft / 237.3 sq m

| Bedrooms<br>Three         | <b>Floor</b><br>First Floor |                  |  |
|---------------------------|-----------------------------|------------------|--|
| Gross Internal Floor Area | Gross External Area         | Gross Total Area |  |

349 sq ft / 32.4 sq m

2,903 sq ft / 269.7 sq m

| Room                  | sq ft       | sq m       |
|-----------------------|-------------|------------|
| Reception/Dining      | 42 x 16.2   | 12.8 x 4.9 |
| Kitchen               | 9.4 x 16.5  | 2.8 x 5    |
| Informal Dining       | 10.4 x 8.3  | 3.2 x 2.5  |
| Principal Bedroom     | 21.5 x 15.4 | 6.5 x 4.7  |
| Principal Dressing    | 13.5 x 12.8 | 4.1 x 3.9  |
| Principal Bathroom    | 8.4 x 9.3   | 2.5 x 2.8  |
| Principal Bath/Shower | 9.2 x 5.9   | 2.8 x 1.8  |
| Principal WC          | 4.9 x 5.2   | 1.5 x 1.6  |
|                       |             |            |