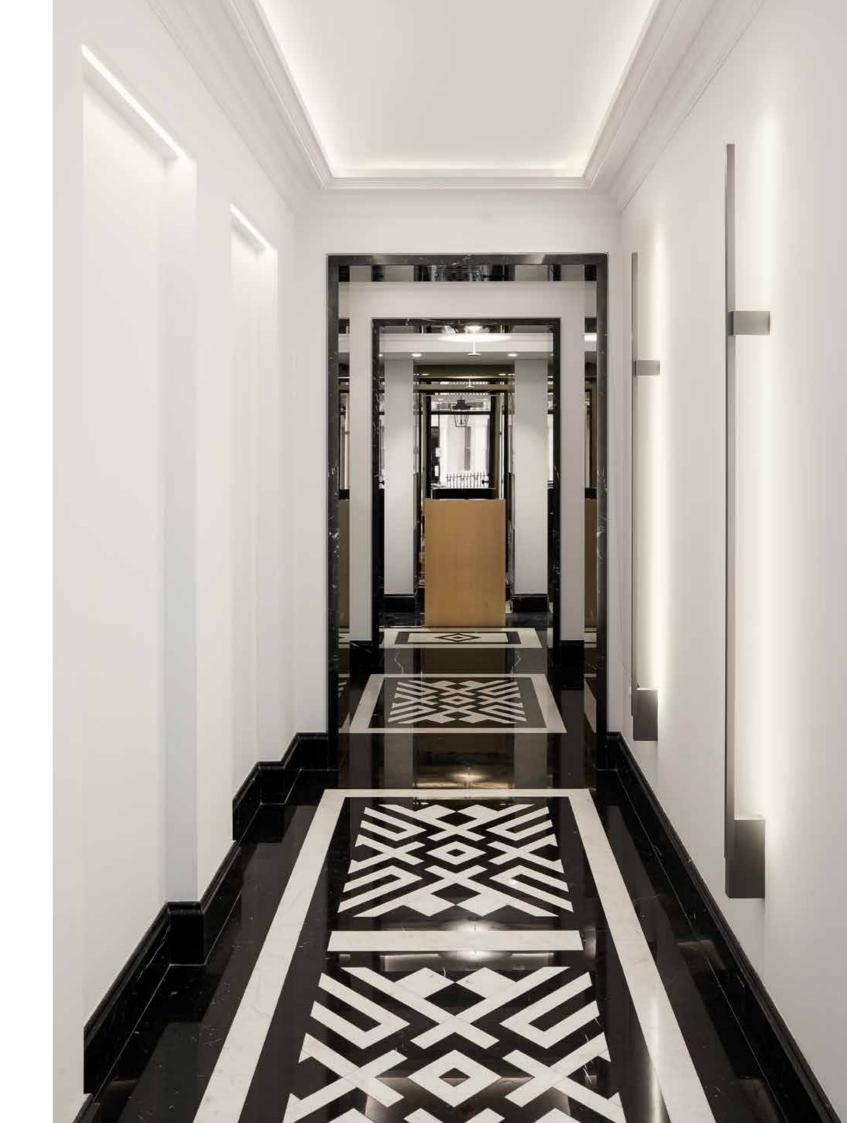

#### ENTRANCE LOBBY

- Unique floor design by Pierre Yovanovitch with Black Marquinia and White Aristone Marble - Bespoke reception desk -Timber doors with bespoke ironmongery