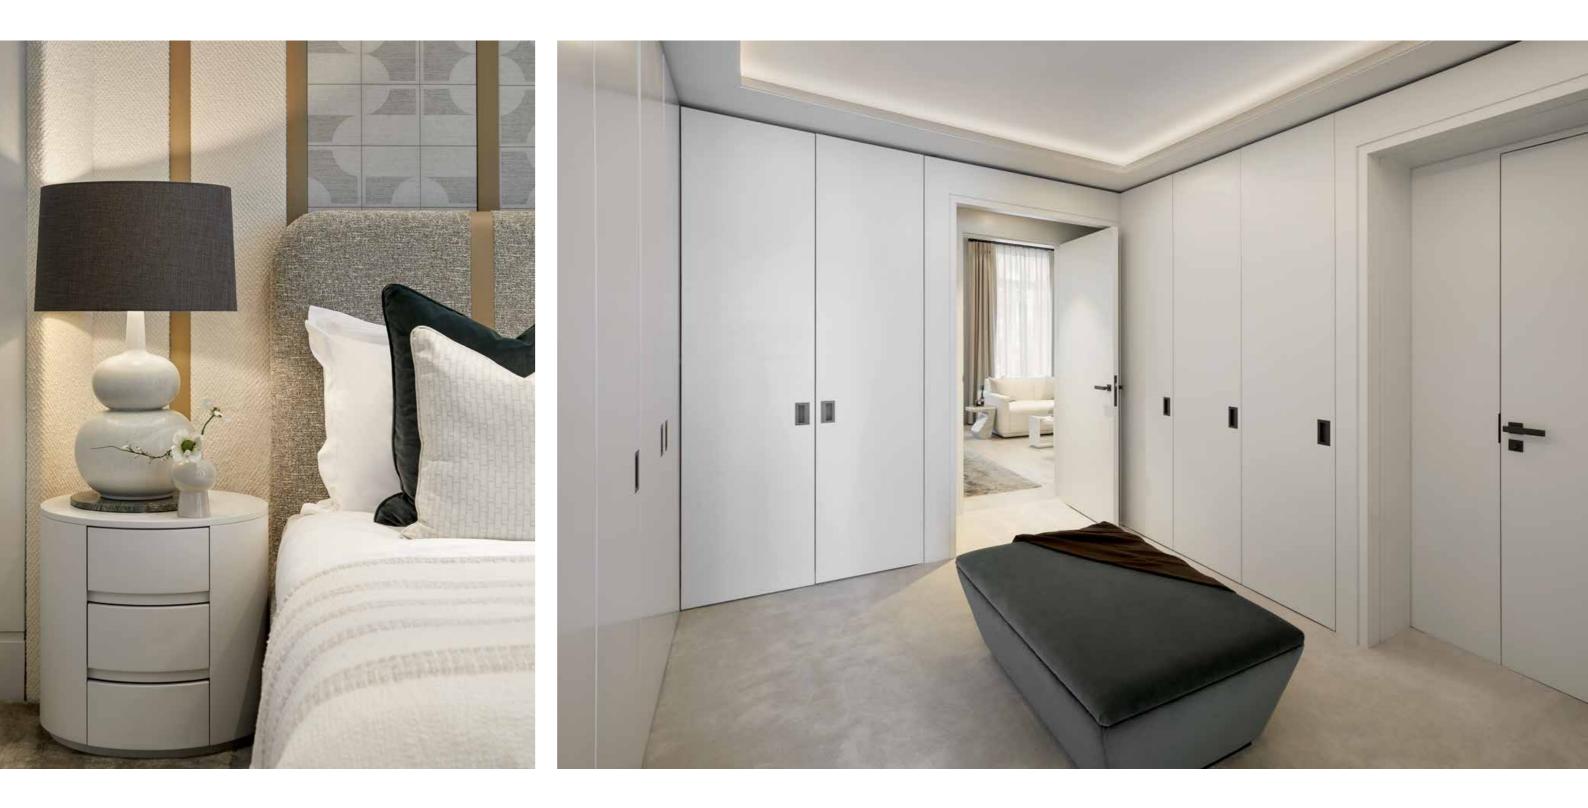

Apartment 3 is a first floor, lateral residence with three bedrooms and features a grand reception and dining room with six floor-to-ceiling windows and terrace.

The apartment has been furnished and dressed by award winning, London based interior design studio, Elicyon.

#### APARTMENTS

 Layout and interior designed by Pierre Yovanovitch – Marble flooring to entrance, hallways and kitchens (Apartments 1,2,3 & Penthouse) - Timber flooring in antique Grey Oak to reception and dining rooms – deep-pile carpets to secondary bedrooms – Gas fireplaces (Apartments 1, 2, 3 & Penthouse)
Bespoke panelled cinema rooms wired for large format screen and surround screen (Apartments 1 & 2)