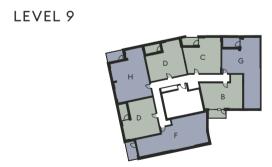

#### APARTMENT KEY

| Manhattan Apartment                            | LEVEL 2                               |
|------------------------------------------------|---------------------------------------|
| One Bedroom Apartment                          | Z Z Z Z Z Z Z Z Z Z Z Z Z Z Z Z Z Z Z |
| Two Bedroom Apartment  Three Bedroom Apartment | GG Z                                  |
| LEVEL 3-4                                      | LEVEL 5-7                             |
| FF CC                                          | FF CC III                             |
| LEVEL 8                                        | LEVEL 9  ZZ ZZ DD  FF CC III          |
| LEVEL 10                                       | LEVEL 11  ZZ ZZ DDD EE P P P AA       |
| LEVEL 12-13                                    | LEVEL 14-16                           |