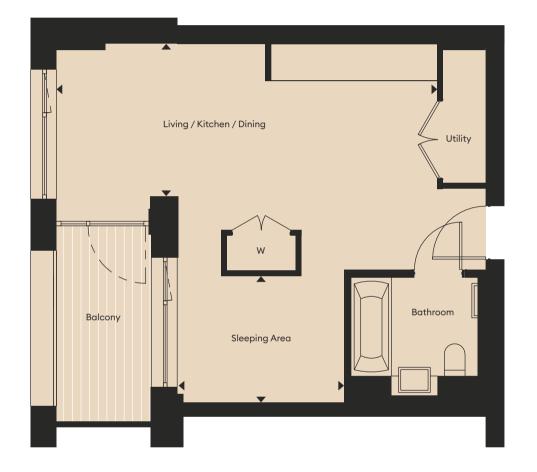

| Total Net Internal Area   | <b>39</b> sq m                                                  | <b>422</b> sq ft                                                |
|---------------------------|-----------------------------------------------------------------|-----------------------------------------------------------------|
| Sleeping Area             | 2.88 x 2.20m                                                    | 9'5" x 7'2"                                                     |
| Living / Kitchen / Dining | 2.66 x 6.56m                                                    | 8'7" x 21'5"                                                    |
| Level                     | 2, 3, 4, 5, 6, 7 & 8                                            |                                                                 |
| Apartment                 | 1.2.4* / 1.2.5 / 1.3.9* / 1.3<br>1.5.10 / 1.6.9* 1.6.10 / 1.7.9 | .10 / 1.4.9* / 1.4.10 / 1.5.9*<br>)* / 1.7.10 / 1.8.9* / 1.8.10 |

| KEY                                   |  |
|---------------------------------------|--|
| W: Wardrobe                           |  |
| *Mirrored version of floor plan shown |  |

| Apartment                 | 1.9.8* / 1.9.9 / 1.10.8* / 1.1 | 0.9 / 1.11.8* / 1.11.9 |
|---------------------------|--------------------------------|------------------------|
| Level                     | 9, 10 & 11                     |                        |
| Living / Kitchen / Dining | 2.66 x 6.56m                   | 8'7" x 21'5"           |
| Sleeping Area             | 2.88 x 2.20m                   | 9'5" x 7'2"            |
| Total Net Internal Area   | <b>39</b> sq m                 | <b>422</b> sq ft       |