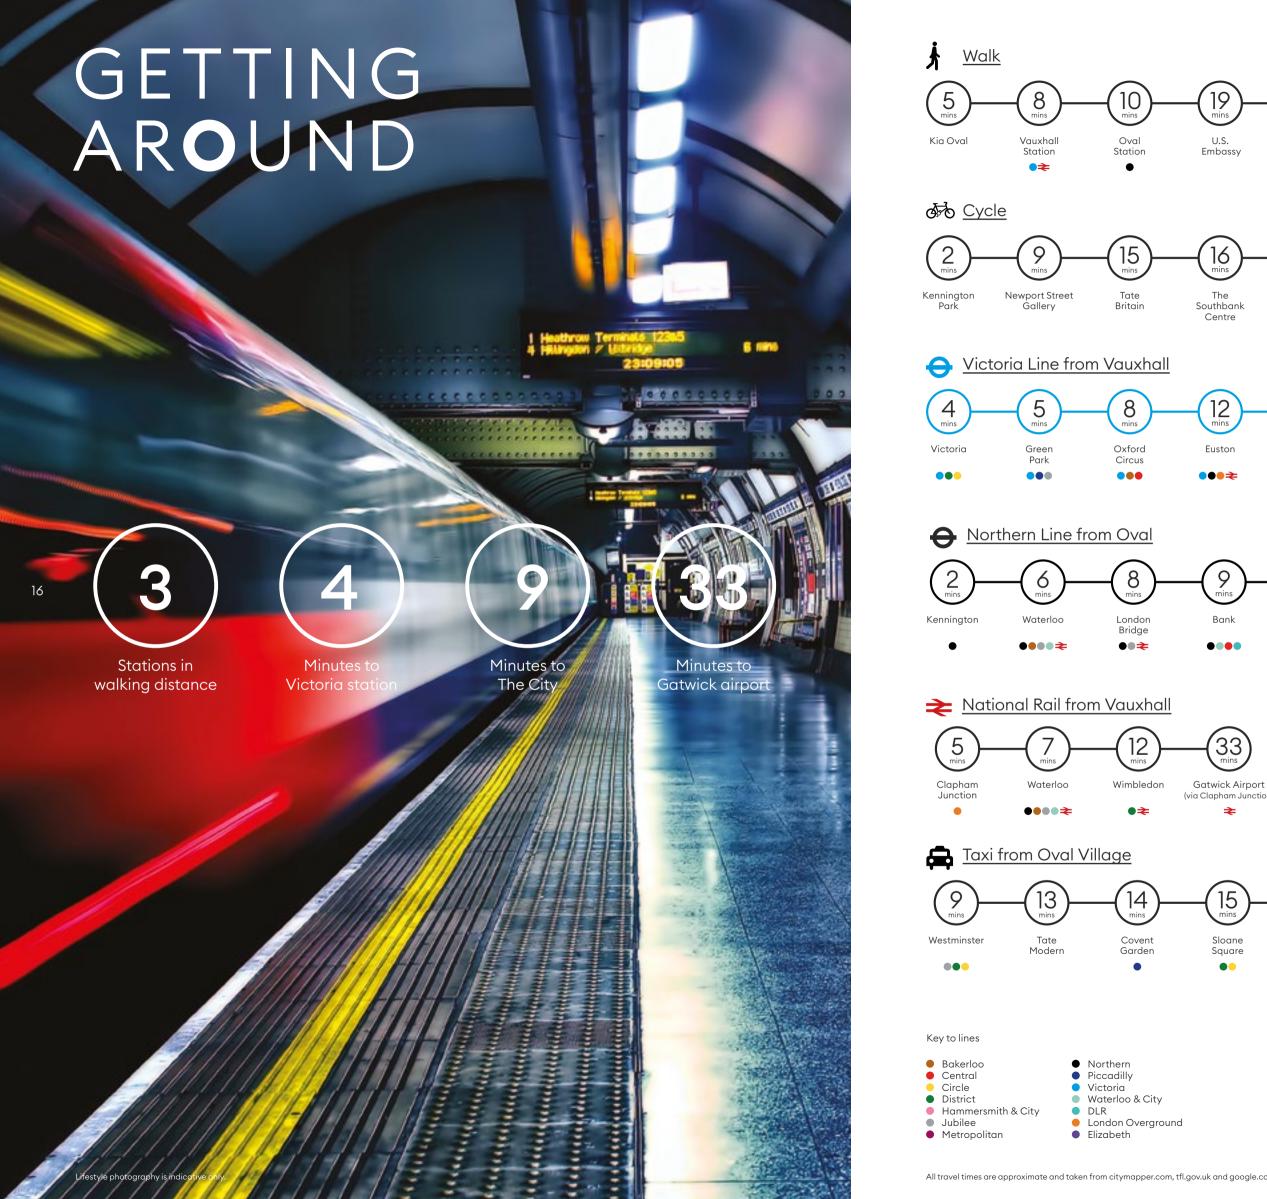

Oval Village is a new kind of neighbourhood with community at its heart. Set amidst iconic buildings, bustling high streets and the bright lights of Britain's capital, it provides an oasis of calm in the heart of London. Just 10 minutes away from Vauxhall, Oval and Kennington stations, this new residential development has all the charm, character and community of English village life without losing the buzz of the city.