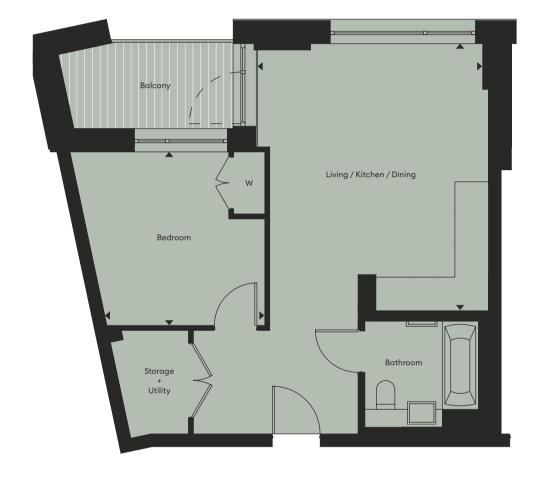

70

| KEY        |             |
|------------|-------------|
| W:Wardrobe | B:Bookshelf |

| Total Net Internal Area   | 50 sg m                                                                          | <b>545</b> sq ft |
|---------------------------|----------------------------------------------------------------------------------|------------------|
| Bedroom                   | 3.17 x 3.05m                                                                     | 10'4" x 10'0"    |
| Living / Kitchen / Dining | 7.45 x 4.22m                                                                     | 24'4" x 13'8"    |
| Level                     | 2, 3, 4, 5, 6, 7, 8, 9, 10 & 11                                                  |                  |
| Apartment                 | 1.2.3 / 1.3.8 / 1.4.8 / 1.5.8 / 1.6.8 / 1.7.8 / 1.8.8 / 1.9.7<br>1.10.7 / 1.11.7 |                  |