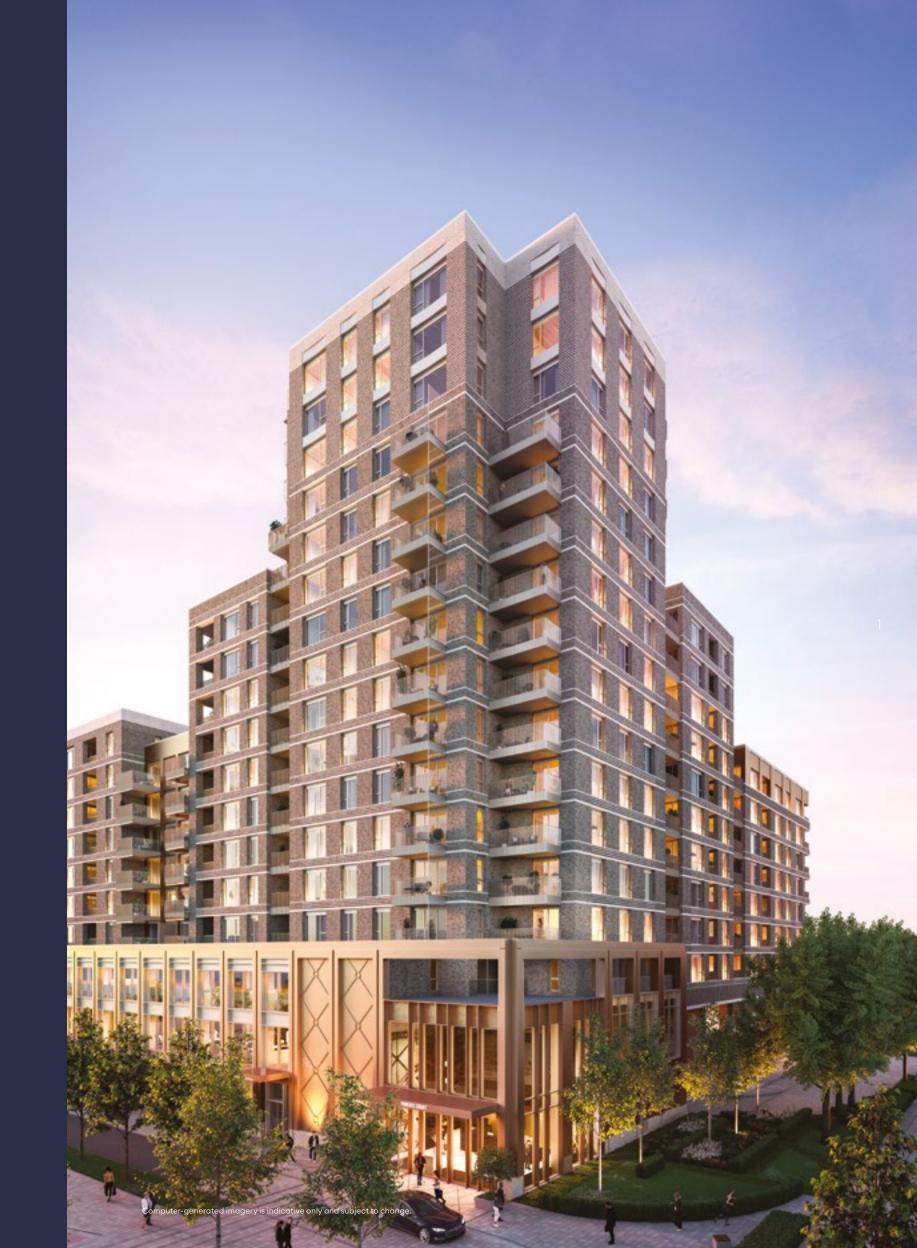

# NEW ENERGY

The Oval Gasholders were a magnificent feat of Victorian engineering and a working monument to the great pioneers of British power. The grandest of these Gasholders was the largest of its kind in the world at the time of construction in 1877. Now, the historic site's redevelopment (and restoration) heralds a new phase in its history: that of a towering symbol of a different kind of progress, where old blends with new to build a proud and tight-knit community fit for the 21st century