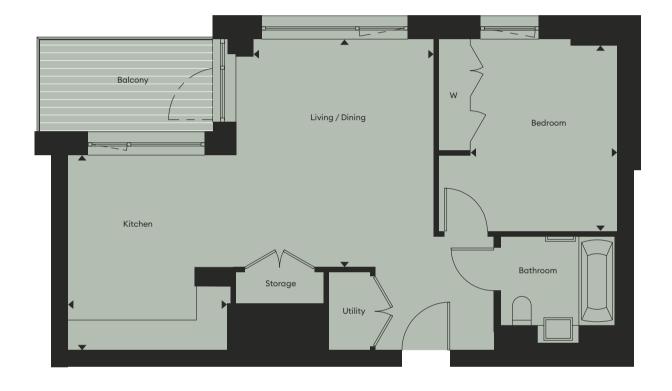

| Total Net Internal Area   | <b>39</b> sq m                                                  | <b>422</b> sq ft                                                |
|---------------------------|-----------------------------------------------------------------|-----------------------------------------------------------------|
| Sleeping Area             | 2.88 x 2.20m                                                    | 9'5" x 7'2"                                                     |
| Living / Kitchen / Dining | 2.66 x 6.56m                                                    | 8'7" x 21'5"                                                    |
| Level                     | 2, 3, 4, 5, 6, 7 & 8                                            |                                                                 |
| Apartment                 | 1.2.4* / 1.2.5 / 1.3.9* / 1.3<br>1.5.10 / 1.6.9* 1.6.10 / 1.7.9 | .10 / 1.4.9* / 1.4.10 / 1.5.9*<br>)* / 1.7.10 / 1.8.9* / 1.8.10 |

| KEY                                   |  |
|---------------------------------------|--|
| W: Wardrobe                           |  |
| *Mirrored version of floor plan shown |  |

| Apartment                 | 1.9.8* / 1.9.9 / 1.10.8* / 1.1 | 0.9 / 1.11.8* / 1.11.9 |
|---------------------------|--------------------------------|------------------------|
| Level                     | 9, 10 & 11                     |                        |
| Living / Kitchen / Dining | 2.66 x 6.56m                   | 8'7" x 21'5"           |
| Sleeping Area             | 2.88 x 2.20m                   | 9'5" x 7'2"            |
| Total Net Internal Area   | <b>39</b> sq m                 | <b>422</b> sq ft       |