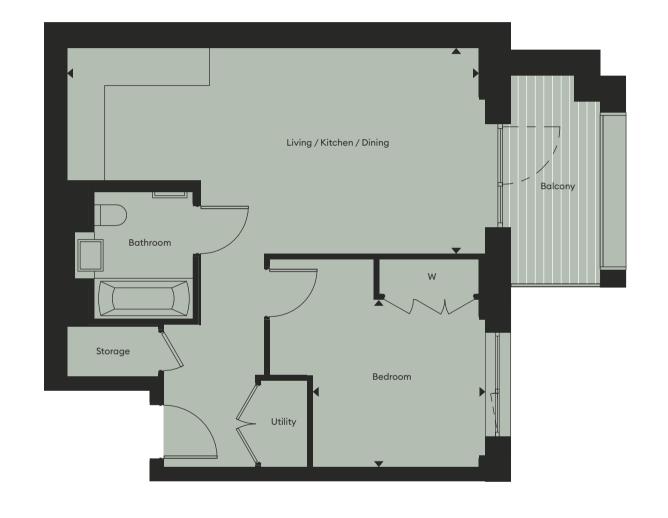

KEY
W: Wardrobe | B: Bookshelf
\*Mirrored version of floor; plans thown

| Total Net Internal Area   | <b>78</b> sq m                                 | <b>848</b> sq ft |
|---------------------------|------------------------------------------------|------------------|
| Bedroom 2                 | 3.98 x 3.35m                                   | 13'1" x 11'0"    |
| Bedroom 1                 | 3.07 x 2.86m                                   | 10'1" x 9'5"     |
| Living / Kitchen / Dining | 7.14 x 3.69m                                   | 23'5" x 12'1"    |
| Level                     | 5, 6, 7, 8, 9 & 10                             |                  |
| Apartment                 | 4.5.1 / 4.6.1 / 4.7.1 / 4.8.1 / 4.9.1 / 4.10.1 |                  |
|                           |                                                |                  |