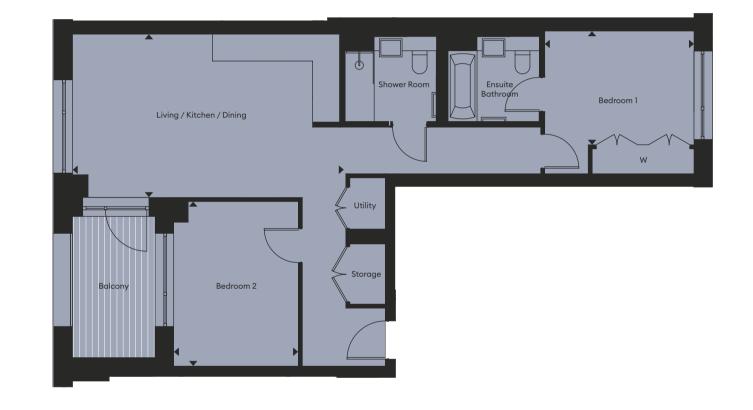

| Total Net Internal Area   | <b>39</b> sq m                                                  | <b>422</b> sq ft                                                |
|---------------------------|-----------------------------------------------------------------|-----------------------------------------------------------------|
| Sleeping Area             | 2.88 x 2.20m                                                    | 9'5" x 7'2"                                                     |
| Living / Kitchen / Dining | 2.66 x 6.56m                                                    | 8'7" x 21'5"                                                    |
| Level                     | 2, 3, 4, 5, 6, 7 & 8                                            |                                                                 |
| Apartment                 | 1.2.4* / 1.2.5 / 1.3.9* / 1.3<br>1.5.10 / 1.6.9* 1.6.10 / 1.7.9 | .10 / 1.4.9* / 1.4.10 / 1.5.9*<br>)* / 1.7.10 / 1.8.9* / 1.8.10 |

| KEY                                   |  |
|---------------------------------------|--|
| W: Wardrobe                           |  |
| *Mirrored version of floor plan shown |  |

| Apartment                 | 1.9.8* / 1.9.9 / 1.10.8* / 1.1 | 0.9 / 1.11.8* / 1.11.9 |
|---------------------------|--------------------------------|------------------------|
| Level                     | 9, 10 & 11                     |                        |
| Living / Kitchen / Dining | 2.66 x 6.56m                   | 8'7" x 21'5"           |
| Sleeping Area             | 2.88 x 2.20m                   | 9'5" x 7'2"            |
| Total Net Internal Area   | <b>39</b> sq m                 | <b>422</b> sq ft       |