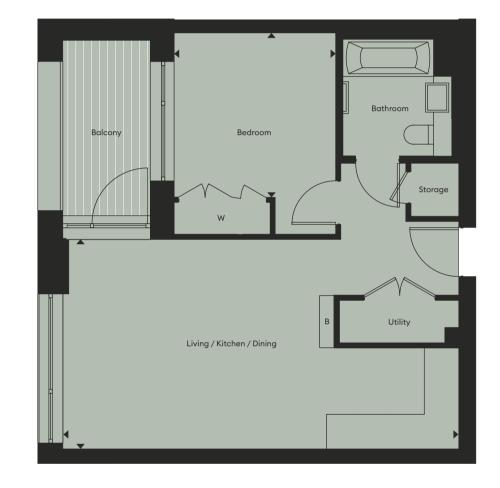

70

| KEY        |             |
|------------|-------------|
| W:Wardrobe | B:Bookshelf |

| Total Net Internal Area   | 50 sg m                                                                          | <b>545</b> sq ft |
|---------------------------|----------------------------------------------------------------------------------|------------------|
| Bedroom                   | 3.17 x 3.05m                                                                     | 10'4" x 10'0"    |
| Living / Kitchen / Dining | 7.45 x 4.22m                                                                     | 24'4" x 13'8"    |
| Level                     | 2, 3, 4, 5, 6, 7, 8, 9, 10 & 11                                                  |                  |
| Apartment                 | 1.2.3 / 1.3.8 / 1.4.8 / 1.5.8 / 1.6.8 / 1.7.8 / 1.8.8 / 1.9.7<br>1.10.7 / 1.11.7 |                  |