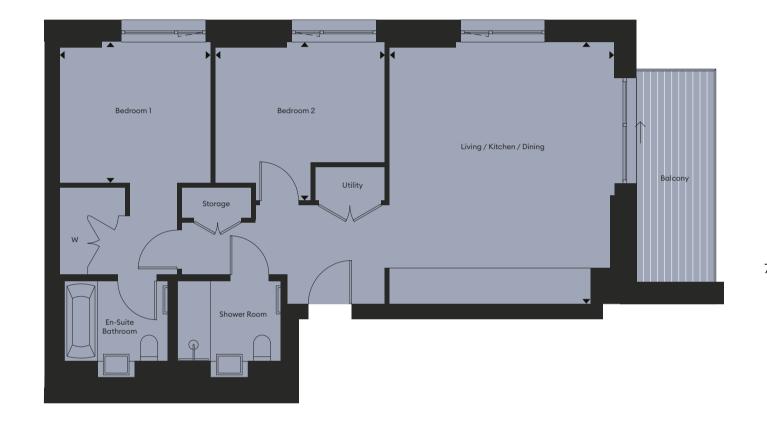

KEY
W: Wardrobe | B: Bookshelf
\*Mirrored version of floor; plans thown

| Total Net Internal Area   | <b>78</b> sq m                                 | <b>848</b> sq ft |
|---------------------------|------------------------------------------------|------------------|
| Bedroom 2                 | 3.98 x 3.35m                                   | 13'1" x 11'0"    |
| Bedroom 1                 | 3.07 x 2.86m                                   | 10'1" x 9'5"     |
| Living / Kitchen / Dining | 7.14 x 3.69m                                   | 23'5" x 12'1"    |
| Level                     | 5, 6, 7, 8, 9 & 10                             |                  |
| Apartment                 | 4.5.1 / 4.6.1 / 4.7.1 / 4.8.1 / 4.9.1 / 4.10.1 |                  |
|                           |                                                |                  |