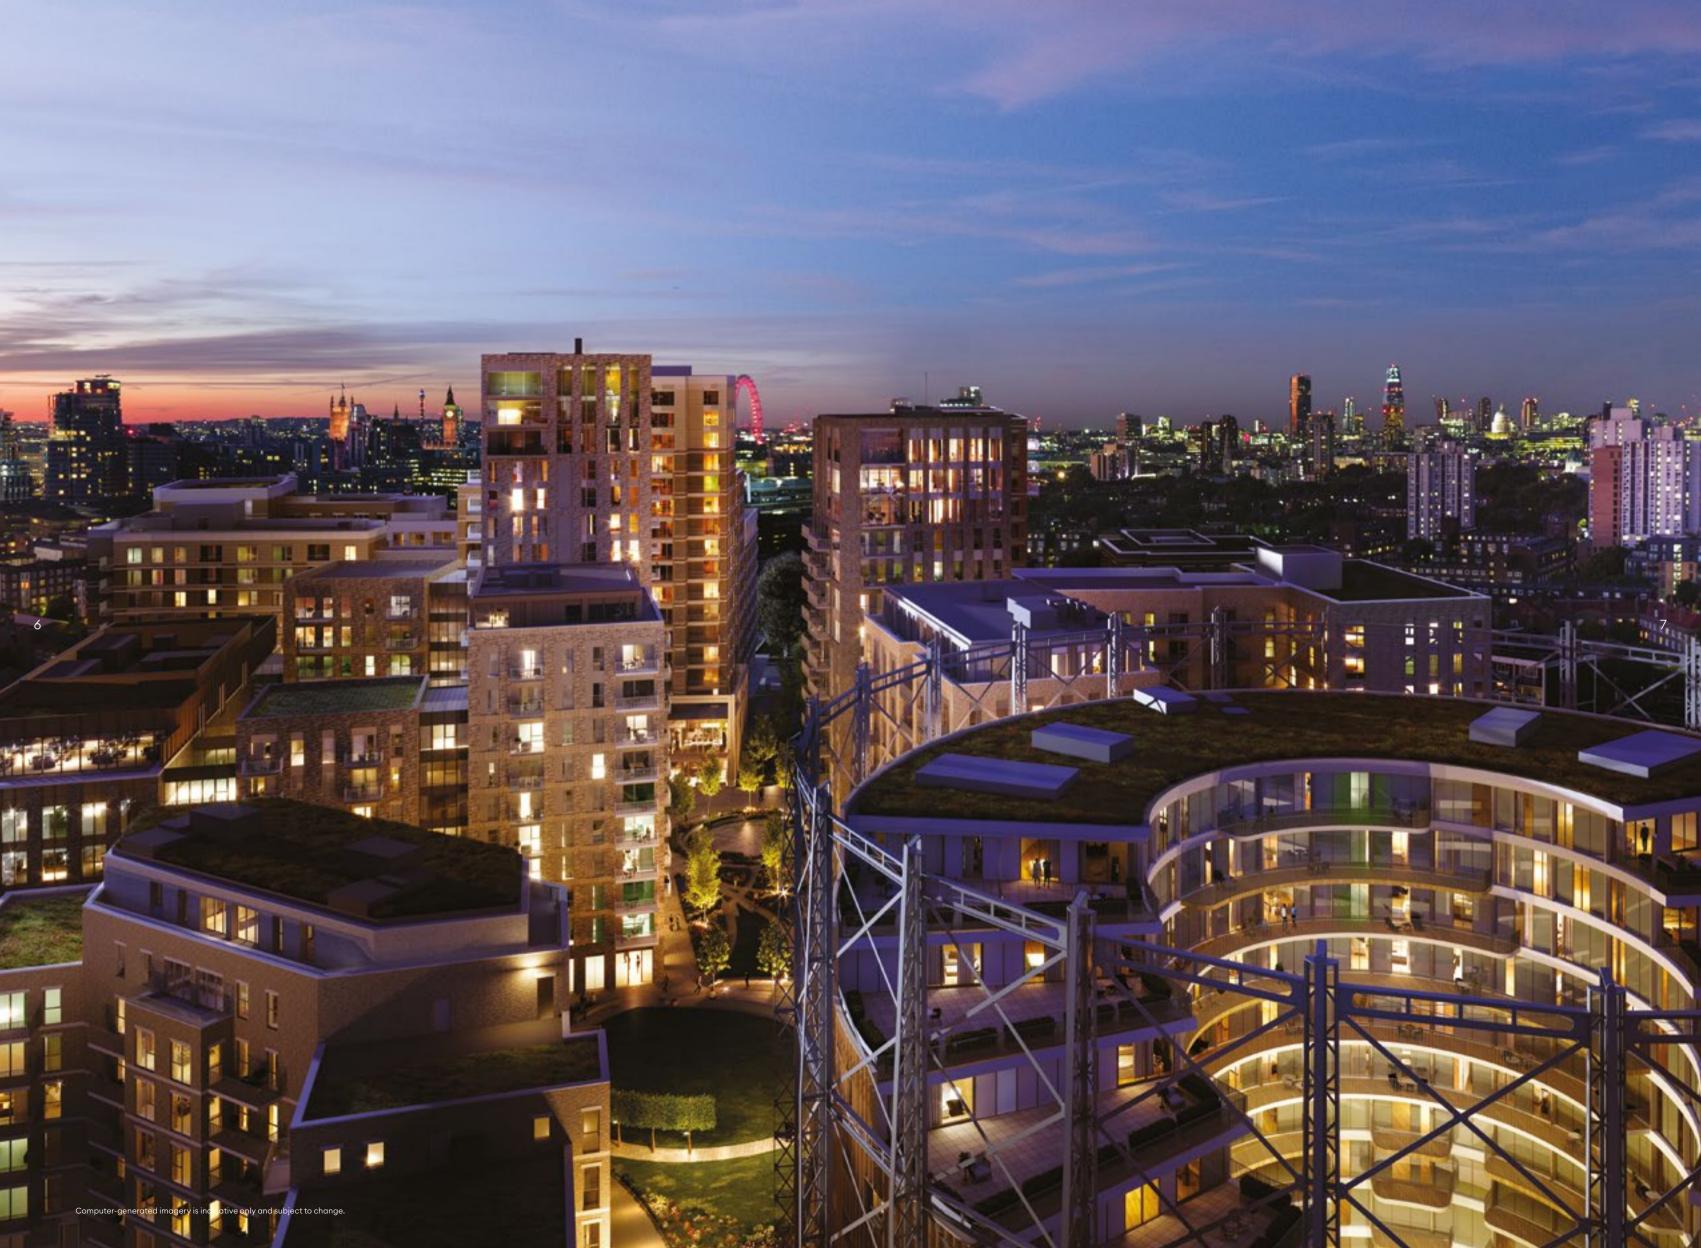

# NEW ENERGY

The Oval Gasholders were a magnificent feat of Victorian engineering and a working monument to the great pioneers of British power. The grandest of these Gasholders was the largest of its kind in the world at the time of construction in 1877. Now, the historic site's redevelopment (and restoration) heralds a new phase in its history: that of a towering symbol of a different kind of progress, where old blends with new to build a proud and tight-knit community fit for the 21st century

### SPECTATORS TO THE SHOW

Oval Village's The Generator is a modern workplace revolution. Six floors of flexible office space will buzz with community life thanks to a new working hub and 100,000 square-feet of commercial space. The Generator provides the ultimate space for a modern, fluid work-life balance.