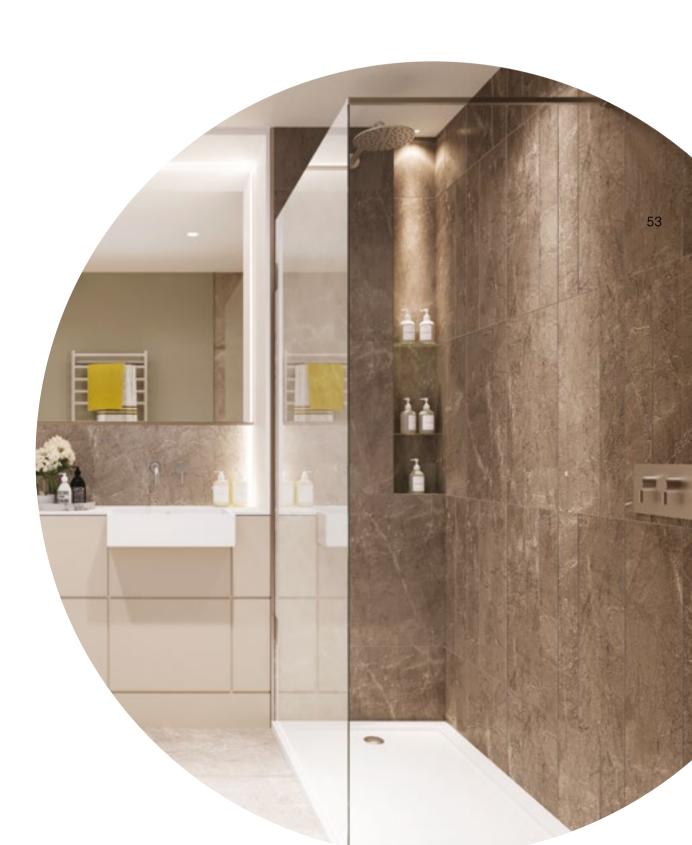

#### Bathrooms

- White bath with filler
- Stainless steel concealed thermostatic wall-mounted mixer/diverter with hand held shower, wall-mounted showerhead and glass bath screen to bathrooms
- Bespoke stone resin integrated basin and matching stone resin frame with mirror and integrated LED lighting detail
- Wall mounted basin mixer taps in stainless steel finishBespoke lacquer finish vanity cabinet with storage and
- Feature niche shelf with integrated LED lighting to bathWhite wall mounted WC pan with soft close seat,
- concealed cistern and dual flush button
   Stainless steel ladder style thermostatically controlled
- heated towel radiator to bathroom

   Feature porcelain tile finishes to selected walls (options
- available, subject to cut-off dates)

   Large-format porcelain tile floor finish
- Extract ventilation