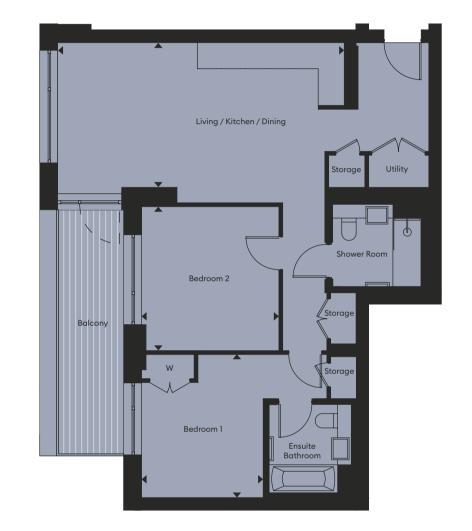

KEY
W: Wardrobe | B: Bookshelf
\*Mirrored version of floor; plans thown

| Total Net Internal Area   | <b>78</b> sq m                                 | <b>848</b> sq ft |
|---------------------------|------------------------------------------------|------------------|
| Bedroom 2                 | 3.98 x 3.35m                                   | 13'1" x 11'0"    |
| Bedroom 1                 | 3.07 x 2.86m                                   | 10'1" x 9'5"     |
| Living / Kitchen / Dining | 7.14 x 3.69m                                   | 23'5" x 12'1"    |
| Level                     | 5, 6, 7, 8, 9 & 10                             |                  |
| Apartment                 | 4.5.1 / 4.6.1 / 4.7.1 / 4.8.1 / 4.9.1 / 4.10.1 |                  |
|                           |                                                |                  |