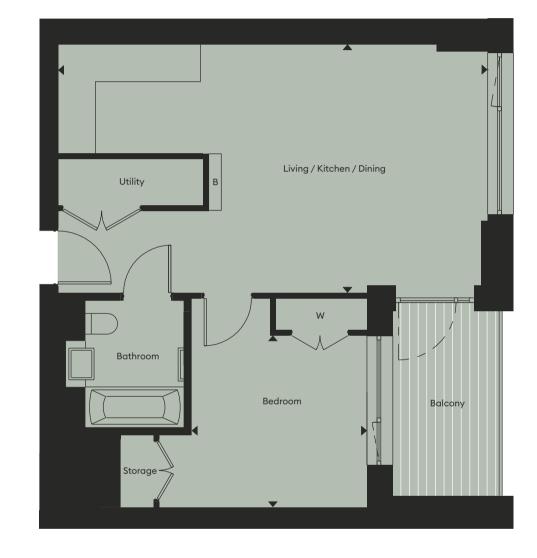

W: Wardrobe

\*Mirrored version of floor-plan shown

| Total Net Internal Area   | 70 sg m                                                                        | <b>758</b> sq ft |
|---------------------------|--------------------------------------------------------------------------------|------------------|
| Bedroom 2                 | 4.01 x 2.95m                                                                   | 13'2" x 9'8"     |
| Bedroom 1                 | 2.96 x 3.56m                                                                   | 9'9" x 11'8"     |
| Living / Kitchen / Dining | 3.38 x 5.48m                                                                   | 11'1" x 17'11"   |
| Level                     | 1, 2, 3, 4, 5, 6, 7, 8, 9 & 10                                                 |                  |
| Apartment                 | 4.1.3 / 4.2.4 / 4.3.4 / 4.4.4 / 4.5.3 / 4.6.3 / 4.7.3 / 4.8.3 / 4.9.3 / 4.10.3 |                  |