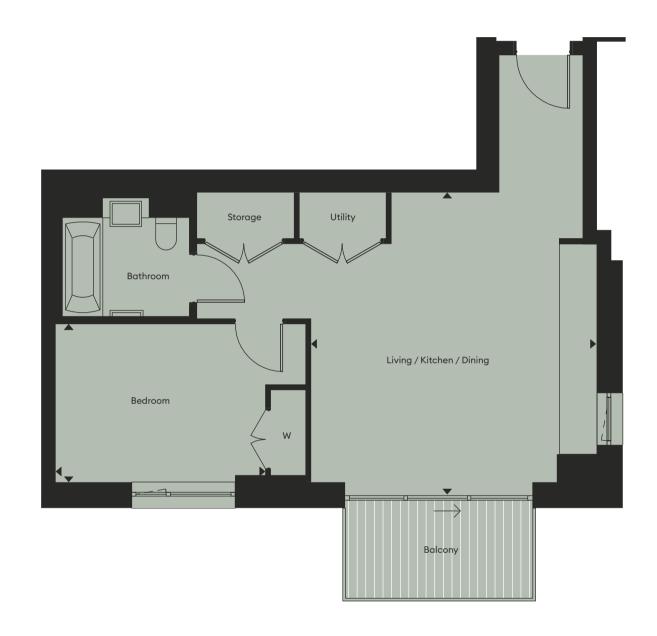

| Total Net Internal Area   | <b>39</b> sq m                                                  | <b>422</b> sq ft                                                |
|---------------------------|-----------------------------------------------------------------|-----------------------------------------------------------------|
| Sleeping Area             | 2.88 x 2.20m                                                    | 9'5" x 7'2"                                                     |
| Living / Kitchen / Dining | 2.66 x 6.56m                                                    | 8'7" x 21'5"                                                    |
| Level                     | 2, 3, 4, 5, 6, 7 & 8                                            |                                                                 |
| Apartment                 | 1.2.4* / 1.2.5 / 1.3.9* / 1.3<br>1.5.10 / 1.6.9* 1.6.10 / 1.7.9 | .10 / 1.4.9* / 1.4.10 / 1.5.9*<br>)* / 1.7.10 / 1.8.9* / 1.8.10 |

| KEY                                   |  |
|---------------------------------------|--|
| W: Wardrobe                           |  |
| *Mirrored version of floor plan shown |  |

| Apartment                 | 1.9.8* / 1.9.9 / 1.10.8* / 1.1 | 0.9 / 1.11.8* / 1.11.9 |
|---------------------------|--------------------------------|------------------------|
| Level                     | 9, 10 & 11                     |                        |
| Living / Kitchen / Dining | 2.66 x 6.56m                   | 8'7" x 21'5"           |
| Sleeping Area             | 2.88 x 2.20m                   | 9'5" x 7'2"            |
| Total Net Internal Area   | <b>39</b> sq m                 | <b>422</b> sq ft       |

KEY W:Wardrobe \*Mirrored version of floor-plan shown

|   | Storage                   | Utility |
|---|---------------------------|---------|
| • | Living / Kitchen / Dining | Balcony |
| • |                           |         |