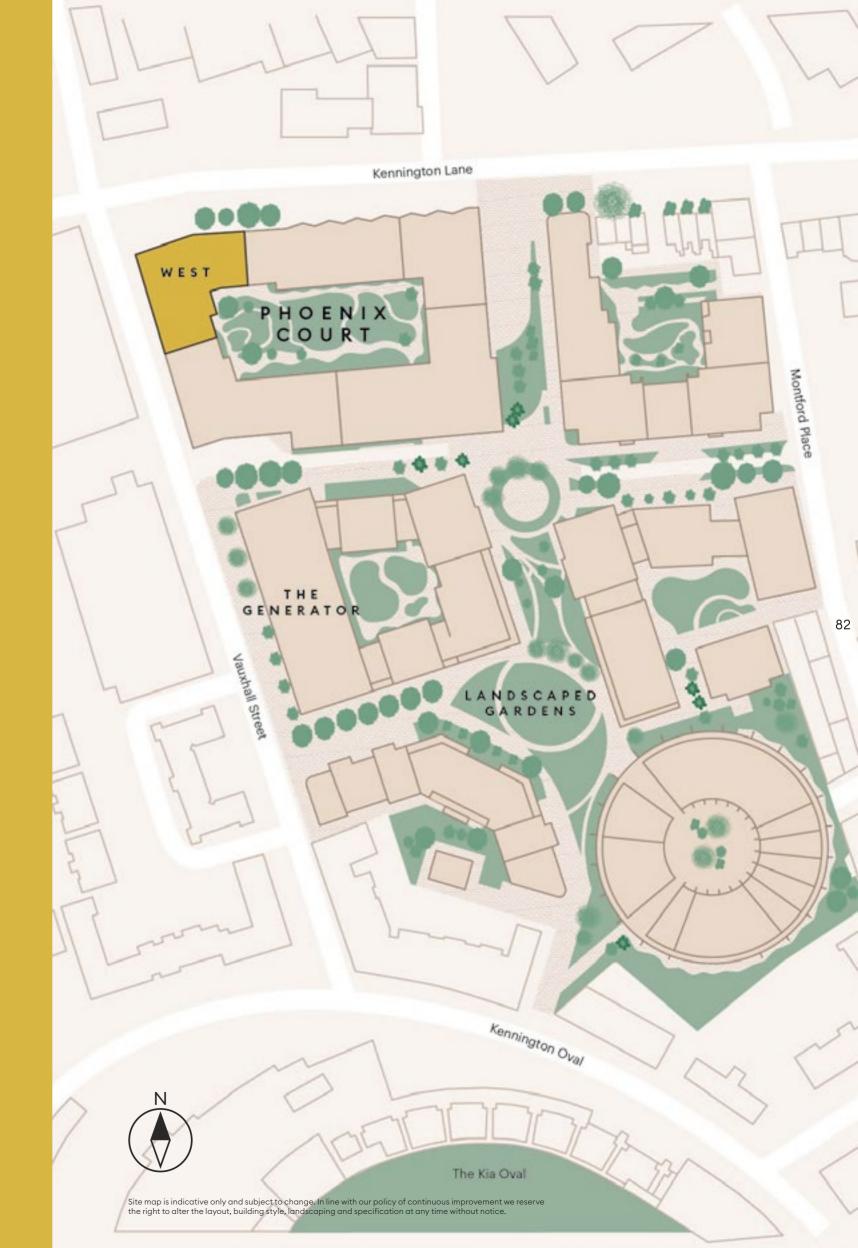

### SPECTATORS TO THE SHOW

Oval Village's The Generator is a modern workplace revolution. Six floors of flexible office space will buzz with community life thanks to a new working hub and 100,000 square-feet of commercial space. The Generator provides the ultimate space for a modern, fluid work-life balance.

Oval Village is a new kind of neighbourhood with community at its heart. Set amidst iconic buildings, bustling high streets and the bright lights of Britain's capital, it provides an oasis of calm in the heart of London. Just 10 minutes away from Vauxhall, Oval and Kennington stations, this new residential development has all the charm, character and community of English village life without losing the buzz of the city.

#### Residents' Leisure Suite - Phoenix Court

- Residents' gym
- Changing rooms with shower facilities
- Meeting room facilities
- Fitness studio with facilities for personal training