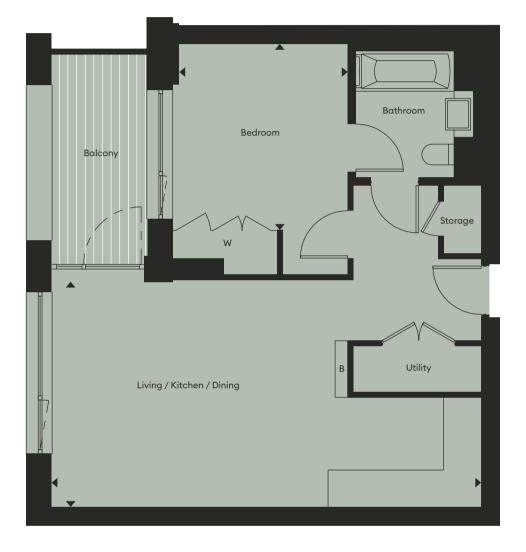

KEY W:Wardrobe \*Miirrored version of floor-plan shown

| Apartment                 | 1.3.7 / 1.4.7 / 1.5.7 / 1.6.7<br>1.11.6 / 1.12.4 / 1.13.4 | /1.7.7 / 1.8.7 / 1.9.6 / 1.10.6 |
|---------------------------|-----------------------------------------------------------|---------------------------------|
| Level                     | 3, 4, 5, 6, 7, 8, 9, 10, 11, 12 & 13                      |                                 |
| Living / Kitchen / Dining | 4.72 x 5.57m                                              | 15'4" x 18'2"                   |
| Bedroom 1                 | 3.21 x 3.00m                                              | 10'5" x 9'8"                    |
| Bedroom 2                 | 3.61 x 3.37m                                              | 11'8" x 11'0"                   |
| Total Net Internal Area   | <b>73</b> sq m                                            | <b>792</b> sq ft                |