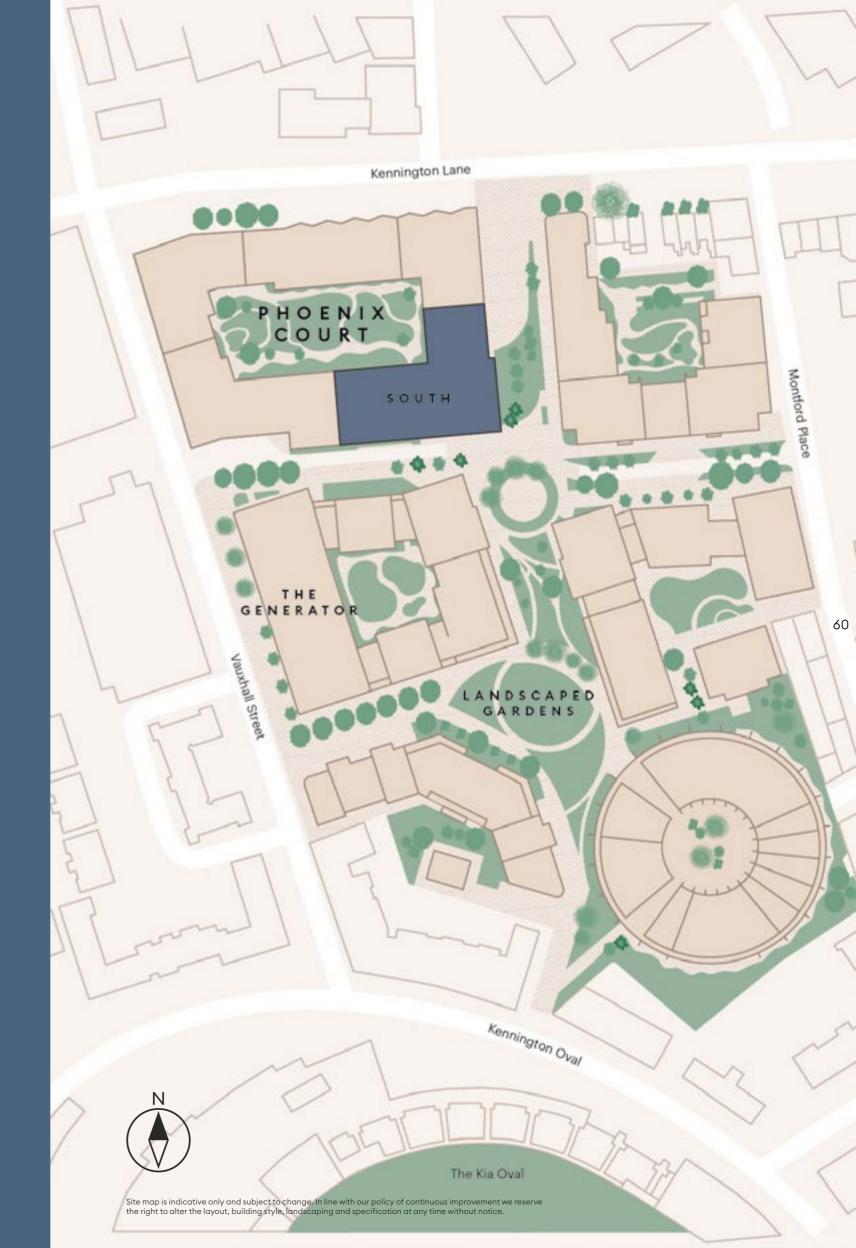

provide clean lines and reflective finishes, which create a layered and inherently beautiful aesthetic.

29





Oval Village's apartments are created for easy living. Their thoughtfully designed living spaces evoke a feeling of elegance combined with practicality, a versatile living area to suit your every mood.







The kitchen is the heart of the home, a place of energy, aroma and style. This carefully curated space, with seamless concealed fittings is designed for entertaining and to cater for any occasion.







# SOPHISTICATED DESIGN

Clean lines and sharp angles create a modern, sophisticated aesthetic. The simple use of contrasting dark and light tiling brings a warmth through the design making the apartments an elegant place to call home.











## SOUTH CORE

FLOOR PLANS



#### PLOT LOCATOR KEY

#### APARTMENT KEY

| Manhattan Apartment                            | LEVEL 2                               |
|------------------------------------------------|---------------------------------------|
| One Bedroom Apartment                          | Z Z Z Z Z Z Z Z Z Z Z Z Z Z Z Z Z Z Z |
| Two Bedroom Apartment  Three Bedroom Apartment | GG Z                                  |
| LEVEL 3-4                                      | LEVEL 5-7                             |
| FF CC                                          | FF CC III                             |
| LEVEL 8                                        | LEVEL 9  ZZ ZZ DD  FF CC III          |
| LEVEL 10                                       | LEVEL 11  ZZ ZZ DDD EE P P P AA       |
| LEVEL 12-13