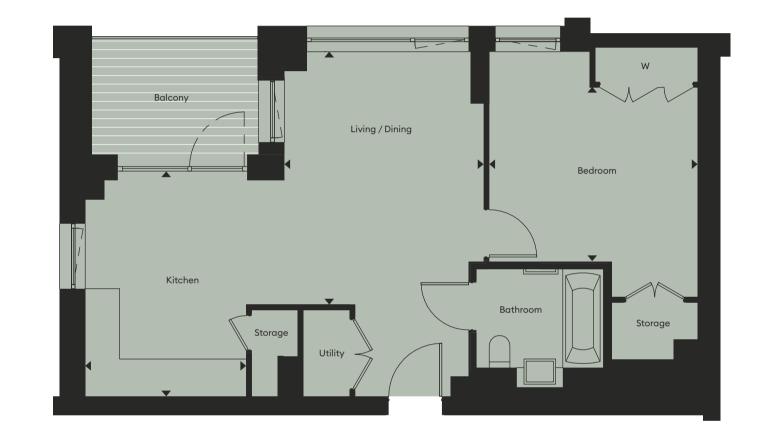

| Total Net Internal Area   | <b>39</b> sq m                                                  | <b>422</b> sq ft                                                |
|---------------------------|-----------------------------------------------------------------|-----------------------------------------------------------------|
| Sleeping Area             | 2.88 x 2.20m                                                    | 9'5" x 7'2"                                                     |
| Living / Kitchen / Dining | 2.66 x 6.56m                                                    | 8'7" x 21'5"                                                    |
| Level                     | 2, 3, 4, 5, 6, 7 & 8                                            |                                                                 |
| Apartment                 | 1.2.4* / 1.2.5 / 1.3.9* / 1.3<br>1.5.10 / 1.6.9* 1.6.10 / 1.7.9 | .10 / 1.4.9* / 1.4.10 / 1.5.9*<br>)* / 1.7.10 / 1.8.9* / 1.8.10 |

| KEY                                   |  |
|---------------------------------------|--|
| W: Wardrobe                           |  |
| *Mirrored version of floor plan shown |  |

| Apartment                 | 1.9.8* / 1.9.9 / 1.10.8* / 1.1 | 0.9 / 1.11.8* / 1.11.9 |
|---------------------------|--------------------------------|------------------------|
| Level                     | 9, 10 & 11                     |                        |
| Living / Kitchen / Dining | 2.66 x 6.56m                   | 8'7" x 21'5"           |
| Sleeping Area             | 2.88 x 2.20m                   | 9'5" x 7'2"            |
| Total Net Internal Area   | <b>39</b> sq m                 | <b>422</b> sq ft       |