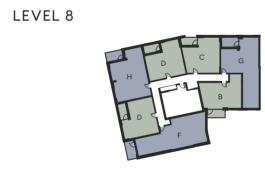

## SOUTH CORE

FLOOR PLANS

#### PLOT LOCATOR KEY

#### APARTMENT KEY

| Manhattan Apartment                            | LEVEL 2                               |
|------------------------------------------------|---------------------------------------|
| One Bedroom Apartment                          | Z Z Z Z Z Z Z Z Z Z Z Z Z Z Z Z Z Z Z |
| Two Bedroom Apartment  Three Bedroom Apartment | GG Z                                  |
| LEVEL 3-4                                      | LEVEL 5-7                             |
| FF CC                                          | FF CC III                             |
| LEVEL 8                                        | LEVEL 9  ZZ ZZ DD  FF CC III          |
| LEVEL 10                                       | LEVEL 11  ZZ ZZ DDD EE P P P AA       |
| LEVEL 12-13                                    | LEVEL 14-16                           |

| Туре          | Apartment                                                                                                                                                                         | Level                                   | Total area<br>(sq m) | Total area<br>(sq ft) | Page |
|---------------|-----------------------------------------------------------------------------------------------------------------------------------------------------------------------------------|-----------------------------------------|----------------------|-----------------------|------|
| Manhattan     |                                                                                                                                                                                   |                                         |                      |                       |      |
| Z             | 1.2.4* / 1.2.5 / 1.3.9* / 1.3.10 / 1.4.9* / 1.4.10<br>1.5.9* / 1.5.10 / 1.6.9* / 1.6.10 / 1.7.9* / 1.7.10<br>1.8.9* / 1.8.10                                                      | 2, 3, 4, 5, 6, 7 & 8                    | 39                   | 422                   | 64   |
| ZZ            | 1.9.8* / 1.9.9 / 1.10.8* / 1.10.9 / 1.11.8* / 1.11.9                                                                                                                              | 9, 10 & 11                              | 39                   | 422                   | 65   |
| One Bedroom   |                                                                                                                                                                                   |                                         |                      |                       |      |
| AA            | 1.3.6 / 1.4.6 / 1.5.6 / 1.6.6 / 1.7.6 / 1.8.6<br>1.9.5 / 1.10.5 / 1.11.5 / 1.12.3 / 1.13.3                                                                                        | 3, 4, 5, 6, 7, 8, 9, 10, 11, 12<br>& 13 | 50                   | 546                   | 65   |
| ВВ            | 1.2.1                                                                                                                                                                             | 2                                       | 52                   | 567                   | 66   |
| CC            | 1.3.1 / 1.4.1 / 1.5.1 / 1.6.1 / 1.7.1 / 1.8.1 / 1.9.1<br>1.10.1 / 1.11.1                                                                                                          | 3, 4, 5, 6, 7, 8, 9, 10 & 11            | 54                   | 590                   | 67   |
| CC1           | 1.12.1 / 1.13.1                                                                                                                                                                   | 12 & 13                                 | 54                   | 590                   | 68   |
| DD            | 1.2.6 / 1.3.11 / 1.4.11 / 1.5.11 / 1.6.11 / 1.7.11 / 1.8.11<br>1.9.10 / 1.10.10 / 1.11.10                                                                                         | 2, 3, 4, 5, 6, 7, 8, 9, 10 & 11         | 51                   | 551                   | 69   |
| EE            | 1.2.3 / 1.3.8 / 1.4.8 / 1.5.8 / 1.6.8 / 1.7.8<br>1.8.8 / 1.9.7 / 1.10.7 / 1.11.7                                                                                                  | 2, 3, 4, 5, 6, 7, 8, 9, 10 & 11         | 50                   | 545                   | 70   |
| FF            | 1.3.2 / 1.4.2 / 1.5.2 / 1.6.2 / 1.7.2 / 1.8.2 / 1.9.2<br>1.10.2 / 1.11.2                                                                                                          | 3, 4, 5, 6, 7, 8, 9, 10 & 11            | 54                   | 590                   | 71   |
| GG            | 1.2.2                                                                                                                                                                             | 2                                       | 50                   | 541                   | 72   |
| Two Bedroom   |                                                                                                                                                                                   |                                         |                      |                       |      |
| P             | 1.3.4 / 1.3.5* / 1.4.4 / 1.4.5* / 1.5.4 / 1.5.5*<br>1.6.4 / 1.6.5* / 1.7.4 / 1.7.5* / 1.8.4 / 1.8.5*<br>1.9.3 / 1.9.4* / 1.10.3 / 1.10.4* / 1.11.3 / 1.11.4*<br>1.12.2* / 1.13.2* | 3, 4, 5, 6, 7, 8, 9, 10, 11, 12<br>& 13 | 70                   | 756                   | 73   |
| II            | 1.3.7 / 1.4.7 / 1.5.7 / 1.6.7 / 1.7.7 / 1.8.7 / 1.9.6<br>1.10.6 / 1.11.6 / 1.12.4 / 1.13.4                                                                                        | 3, 4, 5, 6, 7, 8, 9, 10, 11, 12<br>& 13 | 73                   | 792                   | 74   |
| НН            | 1.14.1 / 1.15.1 / 1.16.1                                                                                                                                                          | 14, 15 & 16                             | 70                   | 753                   | 75   |
| JJ            | 1.3.3 / 1.4.3 / 1.5.3 / 1.6.3 / 1.7.3 / 1.8.3                                                                                                                                     | 3, 4, 5, 6, 7 & 8                       | 76                   | 827                   | 76   |
| Three Bedroom |                                                                                                                                                                                   |                                         |                      |                       |      |
| LL            | 1.14.2 / 1.15.2 / 1.16.2                                                                                                                                                          | 14, 15 & 16                             | 97                   | 1051                  | 77   |
| MM            | 1.14.3 / 1.15.3 / 1.16.3                                                                                                                                                          | 14, 15 & 16                             | 101                  | 1091                  | 78   |
|               |                                                                                                                                                                                   |                                         |                      |                       |      |

KEY W:Wardrobe \*Mirrored version of floor-plan shown

| 3.62 x 3.12m                    | 11'8" x 10'2"                                                |
|---------------------------------|--------------------------------------------------------------|
| 3.78 x 2.60m                    | 12'4" x 8'5"                                                 |
| 4.39 x 3.46m                    | 14'4" x 11'3"                                                |
| 3, 4, 5, 6, 7, 8, 9, 10 & 11    |                                                              |
| 1.3.1 / 1.4.1 / 1.5.1 / 1.6.1 / | 1.7.1 / 1.8.1 1.9.1 / 1.10.1 / 1.11.1                        |
|                                 | 3, 4, 5, 6, 7, 8, 9, 10 & 11<br>4.39 x 3.46m<br>3.78 x 2.60m |