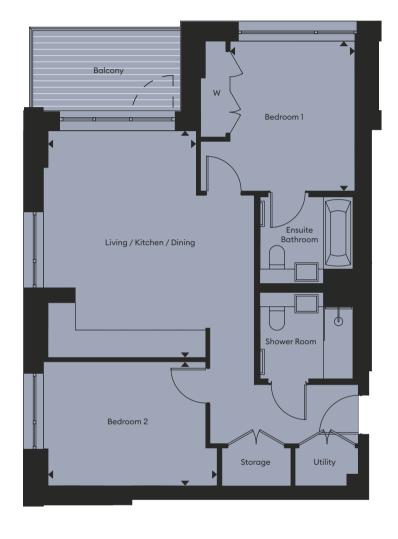

73

TYPE P

TWO BEDROOM APARTMENT

| Total Net Internal Area   | 70 sq m                                                                                                                                                                        | <b>756</b> sq ft |
|---------------------------|--------------------------------------------------------------------------------------------------------------------------------------------------------------------------------|------------------|
| Bedroom 2                 | 4.35 x 3.10m                                                                                                                                                                   | 14'2" x 10'2"    |
| Bedroom1                  | 3.75 x 3.11m                                                                                                                                                                   | 12'3" x 10'2"    |
| Living / Kitchen / Dining | 8.12 x 3.22m                                                                                                                                                                   | 26'6" x 10'5"    |
| Level                     | 3, 4, 5, 6, 7, 8, 9, 10, 11, 12 8                                                                                                                                              | ß 13             |
| Apartment                 | 1.3.4 / 1.3.5* / 1.4.4 / 1.4.5* / 1.5.4 / 1.5.5* / 1.6.4 / 1.6.5* / 1.7.4 / 1.7.5* / 1.8.4 / 1.8.5* / 1.9.3 / 1.9.4* / 1.10.3 / 1.10.4* / 1.11.3 / 1.11.4* / 1.12.2* / 1.13.2* |                  |
|                           |                                                                                                                                                                                |                  |