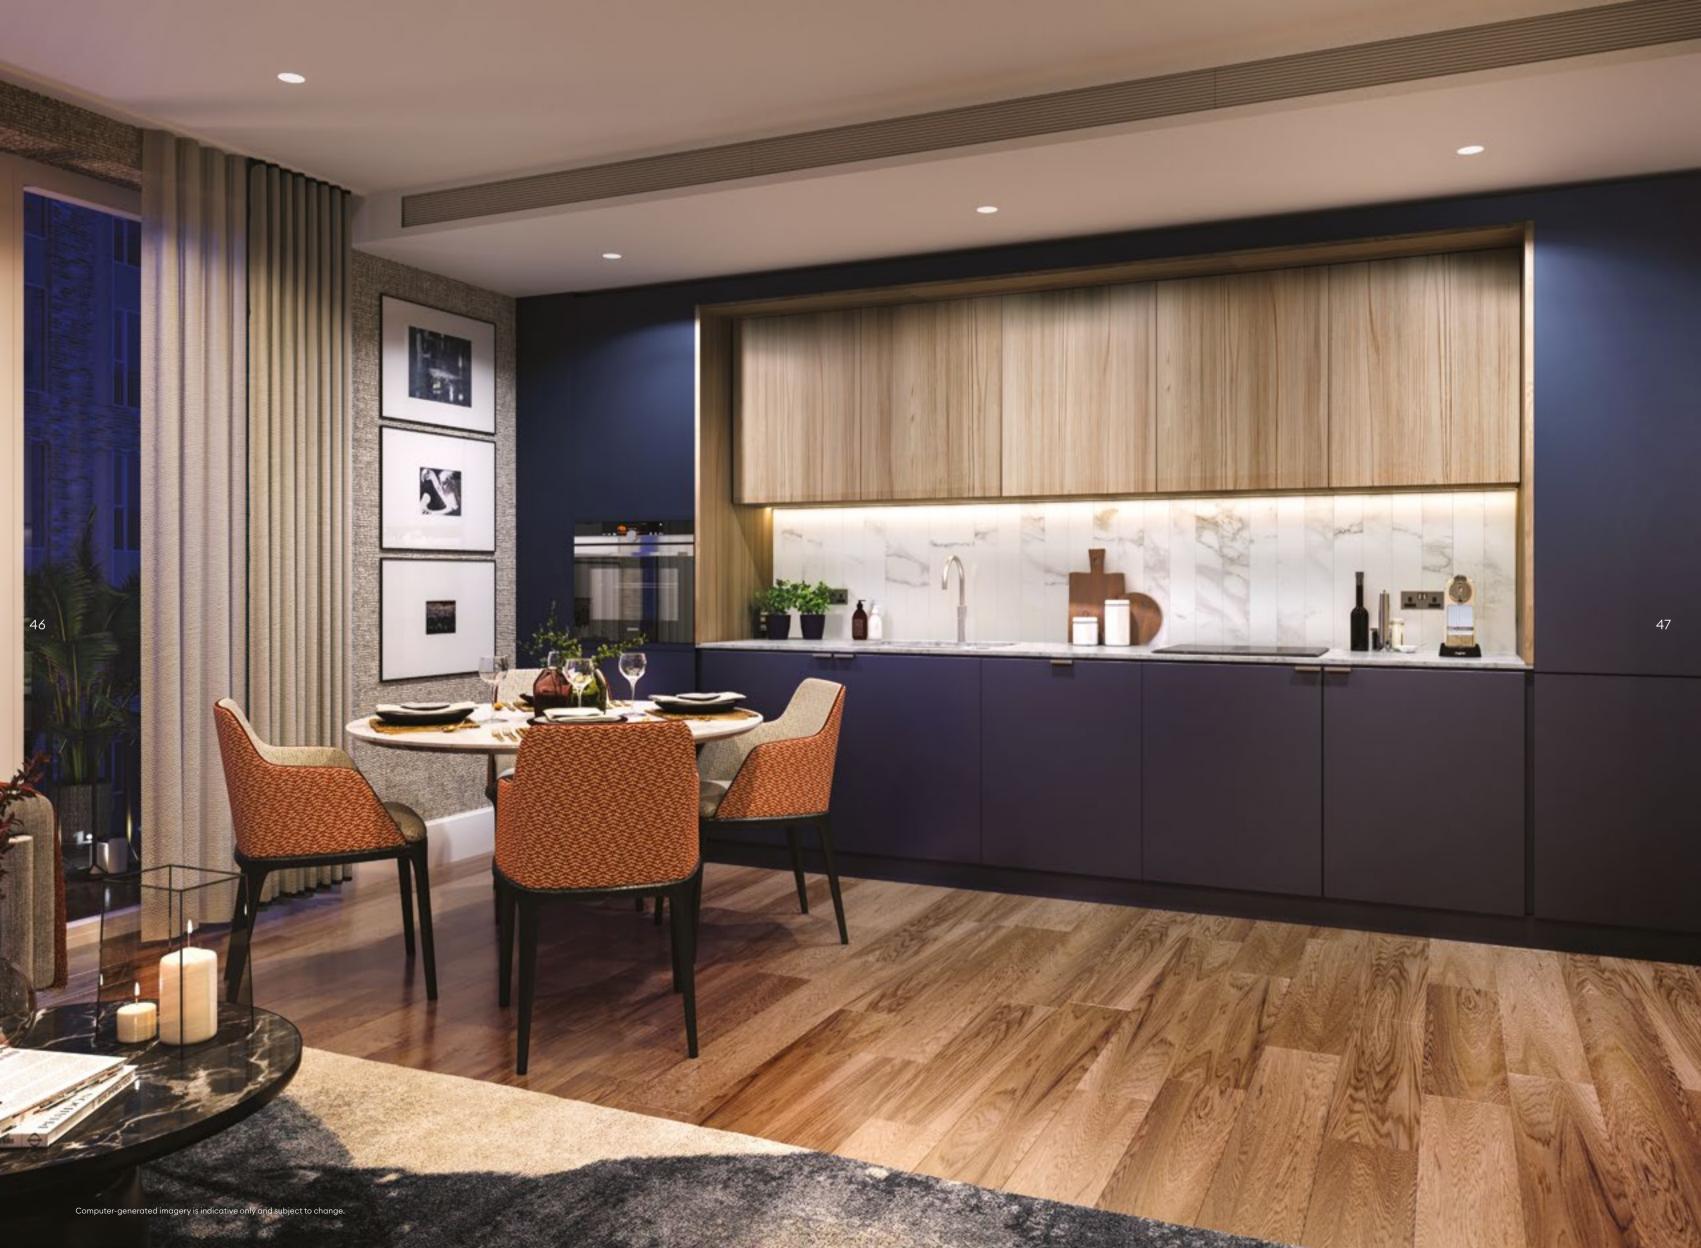

The kitchen is the heart of the home, a place of energy, aroma and style. This carefully curated space, with seamless concealed fittings is designed for entertaining and to cater for any occasion.

# SOPHISTICATED DESIGN

Clean lines and sharp angles create a modern, sophisticated aesthetic. The simple use of contrasting dark and light tiling brings a warmth through the design making the apartments an elegant place to call home.