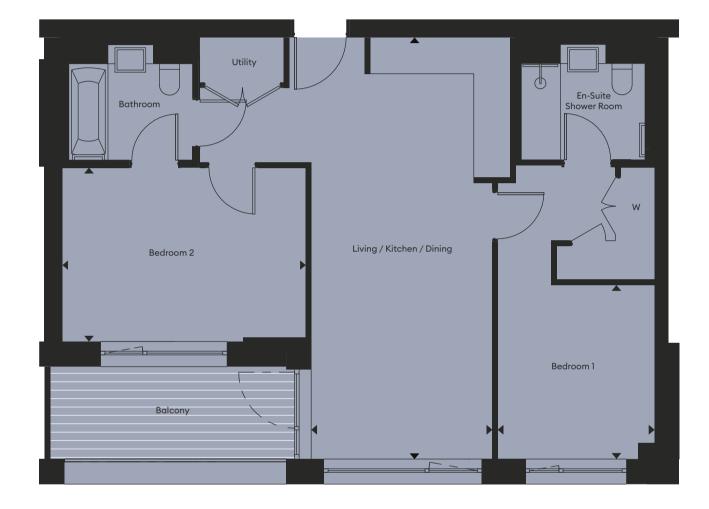

73

TYPE P

TWO BEDROOM APARTMENT

| Total Net Internal Area   | 70 sq m                                                                                                                                                                        | <b>756</b> sq ft |
|---------------------------|--------------------------------------------------------------------------------------------------------------------------------------------------------------------------------|------------------|
| Bedroom 2                 | 4.35 x 3.10m                                                                                                                                                                   | 14'2" x 10'2"    |
| Bedroom1                  | 3.75 x 3.11m                                                                                                                                                                   | 12'3" x 10'2"    |
| Living / Kitchen / Dining | 8.12 x 3.22m                                                                                                                                                                   | 26'6" x 10'5"    |
| Level                     | 3, 4, 5, 6, 7, 8, 9, 10, 11, 12 8                                                                                                                                              | ß 13             |
| Apartment                 | 1.3.4 / 1.3.5* / 1.4.4 / 1.4.5* / 1.5.4 / 1.5.5* / 1.6.4 / 1.6.5* / 1.7.4 / 1.7.5* / 1.8.4 / 1.8.5* / 1.9.3 / 1.9.4* / 1.10.3 / 1.10.4* / 1.11.3 / 1.11.4* / 1.12.2* / 1.13.2* |                  |
|                           |                                                                                                                                                                                |                  |