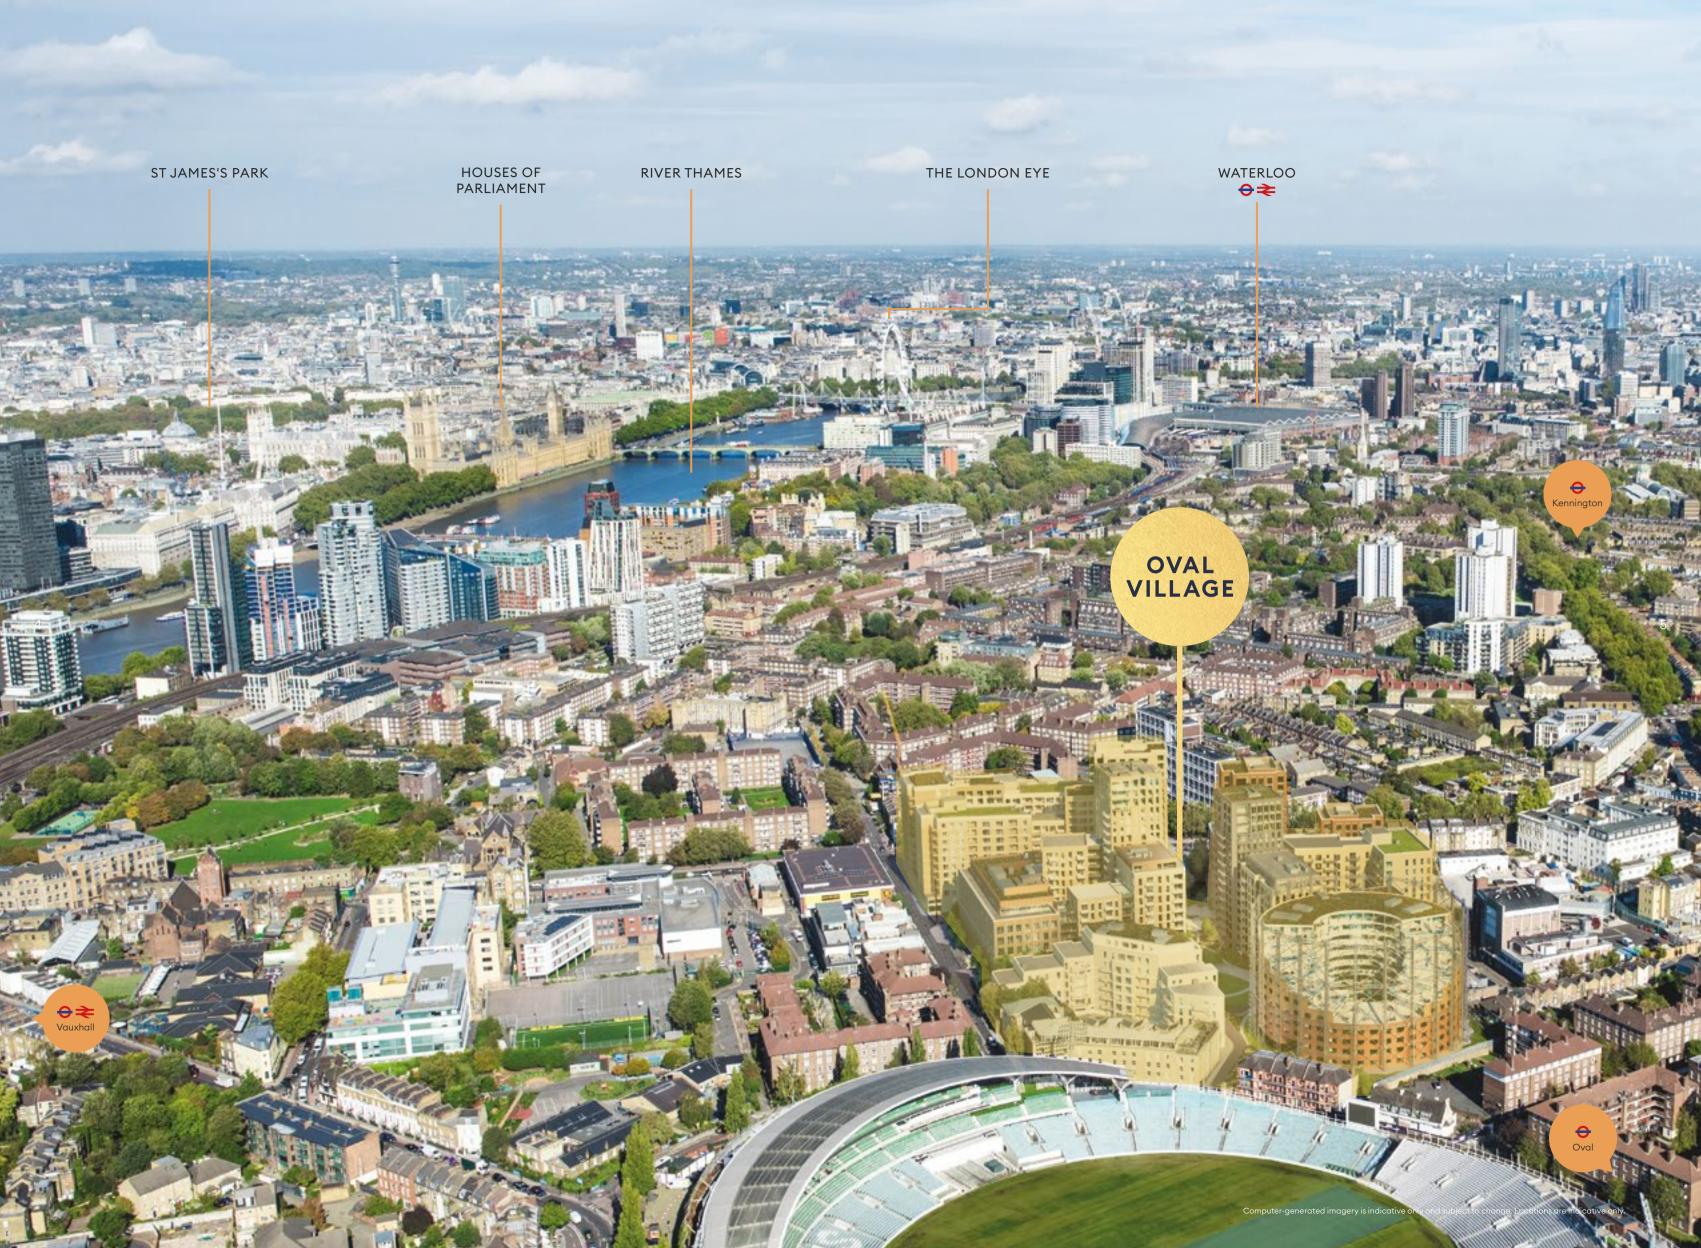

#### LONDON ON YOUR DOORSTEP

Oval is the perfect base to explore the city. Enjoy the culinary delights of Soho and Covent Garden, boutiques along the King's Road and excursions to the National Theatre. Excellent travel connections within close proximity make Oval the ideal place to call home.

Oval Village is a new kind of neighbourhood with community at its heart. Set amidst iconic buildings, bustling high streets and the bright lights of Britain's capital, it provides an oasis of calm in the heart of London. Just 10 minutes away from Vauxhall, Oval and Kennington stations, this new residential development has all the charm, character and community of English village life without losing the buzz of the city.