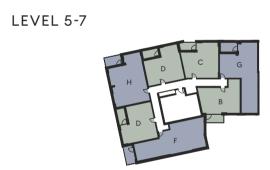

## SOUTH CORE

FLOOR PLANS

#### PLOT LOCATOR KEY

#### APARTMENT KEY

| Manhattan Apartment                            | LEVEL 2                               |
|------------------------------------------------|---------------------------------------|
| One Bedroom Apartment                          | Z Z Z Z Z Z Z Z Z Z Z Z Z Z Z Z Z Z Z |
| Two Bedroom Apartment  Three Bedroom Apartment | GG Z                                  |
| LEVEL 3-4                                      | LEVEL 5-7                             |
| FF CC                                          | FF CC III                             |
| LEVEL 8                                        | LEVEL 9  ZZ ZZ DD  FF CC III          |
| LEVEL 10                                       | LEVEL 11  ZZ ZZ DDD EE P P P AA       |
| LEVEL 12-13                                    | LEVEL 14-16                           |

| Туре          | Apartment                                                                                                                                                                         | Level                                   | Total area<br>(sq m) | Total area<br>(sq ft) | Page |
|---------------|-----------------------------------------------------------------------------------------------------------------------------------------------------------------------------------|-----------------------------------------|----------------------|-----------------------|------|
| Manhattan     |                                                                                                                                                                                   |                                         |                      |                       |      |
| Z             | 1.2.4* / 1.2.5 / 1.3.9* / 1.3.10 / 1.4.9* / 1.4.10<br>1.5.9* / 1.5.10 / 1.6.9* / 1.6.10 / 1.7.9* / 1.7.10<br>1.8.9* / 1.8.10                                                      | 2, 3, 4, 5, 6, 7 & 8                    | 39                   | 422                   | 64   |
| ZZ            | 1.9.8* / 1.9.9 / 1.10.8* / 1.10.9 / 1.11.8* / 1.11.9                                                                                                                              | 9, 10 & 11                              | 39                   | 422                   | 65   |
| One Bedroom   |                                                                                                                                                                                   |                                         |                      |                       |      |
| AA            | 1.3.6 / 1.4.6 / 1.5.6 / 1.6.6 / 1.7.6 / 1.8.6<br>1.9.5 / 1.10.5 / 1.11.5 / 1.12.3 / 1.13.3                                                                                        | 3, 4, 5, 6, 7, 8, 9, 10, 11, 12<br>& 13 | 50                   | 546                   | 65   |
| ВВ            | 1.2.1                                                                                                                                                                             | 2                                       | 52                   | 567                   | 66   |
| CC            | 1.3.1 / 1.4.1 / 1.5.1 / 1.6.1 / 1.7.1 / 1.8.1 / 1.9.1<br>1.10.1 / 1.11.1                                                                                                          | 3, 4, 5, 6, 7, 8, 9, 10 & 11            | 54                   | 590                   | 67   |
| CC1           | 1.12.1 / 1.13.1                                                                                                                                                                   | 12 & 13                                 | 54                   | 590                   | 68   |
| DD            | 1.2.6 / 1.3.11 / 1.4.11 / 1.5.11 / 1.6.11 / 1.7.11 / 1.8.11<br>1.9.10 / 1.10.10 / 1.11.10                                                                                         | 2, 3, 4, 5, 6, 7, 8, 9, 10 & 11         | 51                   | 551                   | 69   |
| EE            | 1.2.3 / 1.3.8 / 1.4.8 / 1.5.8 / 1.6.8 / 1.7.8<br>1.8.8 / 1.9.7 / 1.10.7 / 1.11.7                                                                                                  | 2, 3, 4, 5, 6, 7, 8, 9, 10 & 11         | 50                   | 545                   | 70   |
| FF            | 1.3.2 / 1.4.2 / 1.5.2 / 1.6.2 / 1.7.2 / 1.8.2 / 1.9.2<br>1.10.2 / 1.11.2                                                                                                          | 3, 4, 5, 6, 7, 8, 9, 10 & 11            | 54                   | 590                   | 71   |
| GG            | 1.2.2                                                                                                                                                                             | 2                                       | 50                   | 541                   | 72   |
| Two Bedroom   |                                                                                                                                                                                   |                                         |                      |                       |      |
| P             | 1.3.4 / 1.3.5* / 1.4.4 / 1.4.5* / 1.5.4 / 1.5.5*<br>1.6.4 / 1.6.5* / 1.7.4 / 1.7.5* / 1.8.4 / 1.8.5*<br>1.9.3 / 1.9.4* / 1.10.3 / 1.10.4* / 1.11.3 / 1.11.4*<br>1.12.2* / 1.13.2* | 3, 4, 5, 6, 7, 8, 9, 10, 11, 12<br>& 13 | 70                   | 756                   | 73   |
| II            | 1.3.7 / 1.4.7 / 1.5.7 / 1.6.7 / 1.7.7 / 1.8.7 / 1.9.6<br>1.10.6 / 1.11.6 / 1.12.4 / 1.13.4                                                                                        | 3, 4, 5, 6, 7, 8, 9, 10, 11, 12<br>& 13 | 73                   | 792                   | 74   |
| НН            | 1.14.1 / 1.15.1 / 1.16.1                                                                                                                                                          | 14, 15 & 16                             | 70                   | 753                   | 75   |
| JJ            | 1.3.3 / 1.4.3 / 1.5.3 / 1.6.3 / 1.7.3 / 1.8.3                                                                                                                                     | 3, 4, 5, 6, 7 & 8                       | 76                   | 827                   | 76   |
| Three Bedroom |                                                                                                                                                                                   |                                         |                      |                       |      |
| LL            | 1.14.2 / 1.15.2 / 1.16.2                                                                                                                                                          | 14, 15 & 16                             | 97                   | 1051                  | 77   |
| MM            | 1.14.3 / 1.15.3 / 1.16.3                                                                                                                                                          | 14, 15 & 16                             | 101                  | 1091                  | 78   |
|               |                                                                                                                                                                                   |                                         |                      |                       |      |

70

| KEY        |             |
|------------|-------------|
| W:Wardrobe | B:Bookshelf |

| Total Net Internal Area   | 50 sg m                                                                          | <b>545</b> sq ft |
|---------------------------|----------------------------------------------------------------------------------|------------------|
| Bedroom                   | 3.17 x 3.05m                                                                     | 10'4" x 10'0"    |
| Living / Kitchen / Dining | 7.45 x 4.22m                                                                     | 24'4" x 13'8"    |
| Level                     | 2, 3, 4, 5, 6, 7, 8, 9, 10 & 11                                                  |                  |
| Apartment                 | 1.2.3 / 1.3.8 / 1.4.8 / 1.5.8 / 1.6.8 / 1.7.8 / 1.8.8 / 1.9.7<br>1.10.7 / 1.11.7 |                  |

KEY W:Wardrobe \*Miirrored version of floor-plan shown

| Apartment                 | 1.3.7 / 1.4.7 / 1.5.7 / 1.6.7<br>1.11.6 / 1.12.4 / 1.13.4 | /1.7.7 / 1.8.7 / 1.9.6 / 1.10.6 |
|---------------------------|-----------------------------------------------------------|---------------------------------|
| Level                     | 3, 4, 5, 6, 7, 8, 9, 10, 11, 12 & 13                      |                                 |
| Living / Kitchen / Dining | 4.72 x 5.57m                                              | 15'4" x 18'2"                   |
| Bedroom 1                 | 3.21 x 3.00m                                              | 10'5" x 9'8"                    |
| Bedroom 2                 | 3.61 x 3.37m                                              | 11'8" x 11'0"                   |
| Total Net Internal Area   | <b>73</b> sq m                                            | <b>792</b> sq ft                |