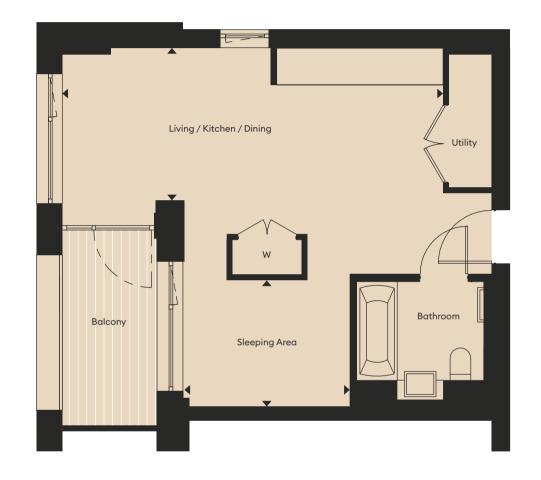

| KEY                                   |  |
|---------------------------------------|--|
| W: Wardrobe                           |  |
| *Mirrored version of floor plan shown |  |

| Apartment                 | 1.9.8* / 1.9.9 / 1.10.8* / 1.1 | 0.9 / 1.11.8* / 1.11.9 |
|---------------------------|--------------------------------|------------------------|
| Level                     | 9, 10 & 11                     |                        |
| Living / Kitchen / Dining | 2.66 x 6.56m                   | 8'7" x 21'5"           |
| Sleeping Area             | 2.88 x 2.20m                   | 9'5" x 7'2"            |
| Total Net Internal Area   | <b>39</b> sq m                 | <b>422</b> sq ft       |

KEY
W: Wardrobe
\*Mirrored version of floor-plams/trown

| Total Net Internal Area   | 50 sq m                                                   | <b>546</b> sq ft                 |
|---------------------------|-----------------------------------------------------------|----------------------------------|
| Bedroom                   | 3.65 x 2.75m                                              | 11'11" x 9'0"                    |
| Living / Kitchen / Dining | 5.04 x 4.87m                                              | 16'5" x 15'9"                    |
| Level                     | 3, 4, 5, 6, 7, 8, 9, 10, 11, 12                           | & 13                             |
| Apartment                 | 1.3.6 / 1.4.6 / 1.5.6 / 1.6.6<br>1.11.5 / 1.12.3 / 1.13.3 | / 1.7.6 / 1.8.6 / 1.9.5 / 1.10.5 |