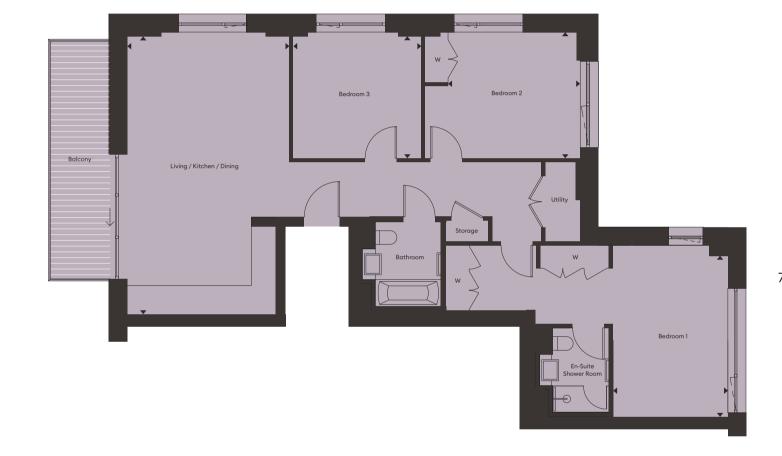

# WEST CORE

FLOOR PLANS

# APARTMENT KEY

One Bedroom Apartment

Two Bedroom Apartment

LEVEL 10

| Туре        | Apartment                                                                                                                                                       | Level                          | Total area<br>(sq m) | Total area<br>(sq ft) | Page |
|-------------|-----------------------------------------------------------------------------------------------------------------------------------------------------------------|--------------------------------|----------------------|-----------------------|------|
| One Bedrooi | m                                                                                                                                                               |                                |                      |                       |      |
| В           | 4.3.8 / 4.4.8 / 4.5.7 / 4.6.7 / 4.7.7 / 4.8.7 / 4.9.7                                                                                                           | 3, 4, 5, 6, 7, 8 & 9           | 50                   | 545                   | 86   |
| С           | 4.1.5 / 4.2.6 / 4.3.6 / 4.4.6 / 4.5.5 / 4.6.5 / 4.7.5 /<br>4.8.5 / 4.9.5                                                                                        | 1, 2, 3, 4, 5, 6, 7, 8 & 9     | 50                   | 543                   | 87   |
| D           | 4.1.2 / 4.1.4* / 4.2.3 / 4.2.5* / 4.3.3 / 4.3.5* / 4.4.3 / 4.4.5* / 4.5.2 / 4.5.4* / 4.6.2 / 4.6.4* / 4.7.2 / 4.7.4* / 4.8.2 / 4.8.4* / 4.9.2 / 4.9.4* / 4.10.2 | 1, 2, 3, 4, 5, 6, 7, 8, 9 & 10 | 50                   | 544                   | 88   |
| Two Bedroor | n                                                                                                                                                               |                                |                      |                       |      |
| F           | 4.5.1 / 4.6.1 / 4.7.1 / 4.8.1 / 4.9.1 / 4.10.1                                                                                                                  | 5, 6, 7, 8, 9 & 10             | 78                   | 848                   | 89   |
| G           | 4.2.7 / 4.3.7 / 4.4.7 / 4.5.6 / 4.6.6 / 4.7.6 / 4.8.6 /<br>4.9.6                                                                                                | 2, 3, 4, 5, 6, 7, 8 & 9        | 76                   | 821                   | 90   |
| Н           | 4.1.3 / 4.2.4 / 4.3.4 / 4.4.4 / 4.5.3 / 4.6.3 / 4.7.3 / 4.8.3 / 4.9.3 / 4.10.3                                                                                  | 1, 2, 3, 4, 5, 6, 7, 8, 9 & 10 | 70                   | 758                   | 91   |
| J           | 4.1.1                                                                                                                                                           | 1                              | 79                   | 858                   | 92   |
| K           | 4.10.4                                                                                                                                                          | 10                             | 62                   | 675                   | 93   |
| L           | 4.2.2 / 4.3.2 / 4.4.2                                                                                                                                           | 2,3 & 4                        | 78                   | 842                   | 94   |