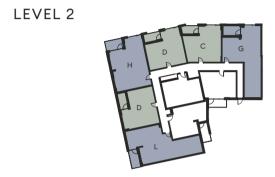

## SOUTH CORE

FLOOR PLANS

#### PLOT LOCATOR KEY

#### APARTMENT KEY

| Manhattan Apartment                            | LEVEL 2                               |
|------------------------------------------------|---------------------------------------|
| One Bedroom Apartment                          | Z Z Z Z Z Z Z Z Z Z Z Z Z Z Z Z Z Z Z |
| Two Bedroom Apartment  Three Bedroom Apartment | GG Z                                  |
| LEVEL 3-4                                      | LEVEL 5-7                             |
| FF CC                                          | FF CC III                             |
| LEVEL 8                                        | LEVEL 9  ZZ ZZ DD  FF CC III          |
| LEVEL 10                                       | LEVEL 11  ZZ ZZ DDD EE P P P AA       |
| LEVEL 12-13                                    | LEVEL 14-16                           |

| Туре          | Apartment                                                                                                                                                                         | Level                                   | Total area<br>(sq m) | Total area<br>(sq ft) | Page |
|---------------|-----------------------------------------------------------------------------------------------------------------------------------------------------------------------------------|-----------------------------------------|----------------------|-----------------------|------|
| Manhattan     |                                                                                                                                                                                   |                                         |                      |                       |      |
| Z             | 1.2.4* / 1.2.5 / 1.3.9* / 1.3.10 / 1.4.9* / 1.4.10<br>1.5.9* / 1.5.10 / 1.6.9* / 1.6.10 / 1.7.9* / 1.7.10<br>1.8.9* / 1.8.10                                                      | 2, 3, 4, 5, 6, 7 & 8                    | 39                   | 422                   | 64   |
| ZZ            | 1.9.8* / 1.9.9 / 1.10.8* / 1.10.9 / 1.11.8* / 1.11.9                                                                                                                              | 9, 10 & 11                              | 39                   | 422                   | 65   |
| One Bedroom   |                                                                                                                                                                                   |                                         |                      |                       |      |
| AA            | 1.3.6 / 1.4.6 / 1.5.6 / 1.6.6 / 1.7.6 / 1.8.6<br>1.9.5 / 1.10.5 / 1.11.5 / 1.12.3 / 1.13.3                                                                                        | 3, 4, 5, 6, 7, 8, 9, 10, 11, 12<br>& 13 | 50                   | 546                   | 65   |
| ВВ            | 1.2.1                                                                                                                                                                             | 2                                       | 52                   | 567                   | 66   |
| CC            | 1.3.1 / 1.4.1 / 1.5.1 / 1.6.1 / 1.7.1 / 1.8.1 / 1.9.1<br>1.10.1 / 1.11.1                                                                                                          | 3, 4, 5, 6, 7, 8, 9, 10 & 11            | 54                   | 590                   | 67   |
| CC1           | 1.12.1 / 1.13.1                                                                                                                                                                   | 12 & 13                                 | 54                   | 590                   | 68   |
| DD            | 1.2.6 / 1.3.11 / 1.4.11 / 1.5.11 / 1.6.11 / 1.7.11 / 1.8.11<br>1.9.10 / 1.10.10 / 1.11.10                                                                                         | 2, 3, 4, 5, 6, 7, 8, 9, 10 & 11         | 51                   | 551                   | 69   |
| EE            | 1.2.3 / 1.3.8 / 1.4.8 / 1.5.8 / 1.6.8 / 1.7.8<br>1.8.8 / 1.9.7 / 1.10.7 / 1.11.7                                                                                                  | 2, 3, 4, 5, 6, 7, 8, 9, 10 & 11         | 50                   | 545                   | 70   |
| FF            | 1.3.2 / 1.4.2 / 1.5.2 / 1.6.2 / 1.7.2 / 1.8.2 / 1.9.2<br>1.10.2 / 1.11.2                                                                                                          | 3, 4, 5, 6, 7, 8, 9, 10 & 11            | 54                   | 590                   | 71   |
| GG            | 1.2.2                                                                                                                                                                             | 2                                       | 50                   | 541                   | 72   |
| Two Bedroom   |                                                                                                                                                                                   |                                         |                      |                       |      |
| P             | 1.3.4 / 1.3.5* / 1.4.4 / 1.4.5* / 1.5.4 / 1.5.5*<br>1.6.4 / 1.6.5* / 1.7.4 / 1.7.5* / 1.8.4 / 1.8.5*<br>1.9.3 / 1.9.4* / 1.10.3 / 1.10.4* / 1.11.3 / 1.11.4*<br>1.12.2* / 1.13.2* | 3, 4, 5, 6, 7, 8, 9, 10, 11, 12<br>& 13 | 70                   | 756                   | 73   |
| II            | 1.3.7 / 1.4.7 / 1.5.7 / 1.6.7 / 1.7.7 / 1.8.7 / 1.9.6<br>1.10.6 / 1.11.6 / 1.12.4 / 1.13.4                                                                                        | 3, 4, 5, 6, 7, 8, 9, 10, 11, 12<br>& 13 | 73                   | 792                   | 74   |
| НН            | 1.14.1 / 1.15.1 / 1.16.1                                                                                                                                                          | 14, 15 & 16                             | 70                   | 753                   | 75   |
| JJ            | 1.3.3 / 1.4.3 / 1.5.3 / 1.6.3 / 1.7.3 / 1.8.3                                                                                                                                     | 3, 4, 5, 6, 7 & 8                       | 76                   | 827                   | 76   |
| Three Bedroom |                                                                                                                                                                                   |                                         |                      |                       |      |
| LL            | 1.14.2 / 1.15.2 / 1.16.2                                                                                                                                                          | 14, 15 & 16                             | 97                   | 1051                  | 77   |
| MM            | 1.14.3 / 1.15.3 / 1.16.3                                                                                                                                                          | 14, 15 & 16                             | 101                  | 1091                  | 78   |
|               |                                                                                                                                                                                   |                                         |                      |                       |      |

| Total Net Internal Area   | <b>39</b> sq m                                                  | <b>422</b> sq ft                                                |
|---------------------------|-----------------------------------------------------------------|-----------------------------------------------------------------|
| Sleeping Area             | 2.88 x 2.20m                                                    | 9'5" x 7'2"                                                     |
| Living / Kitchen / Dining | 2.66 x 6.56m                                                    | 8'7" x 21'5"                                                    |
| Level                     | 2, 3, 4, 5, 6, 7 & 8                                            |                                                                 |
| Apartment                 | 1.2.4* / 1.2.5 / 1.3.9* / 1.3<br>1.5.10 / 1.6.9* 1.6.10 / 1.7.9 | .10 / 1.4.9* / 1.4.10 / 1.5.9*<br>)* / 1.7.10 / 1.8.9* / 1.8.10 |