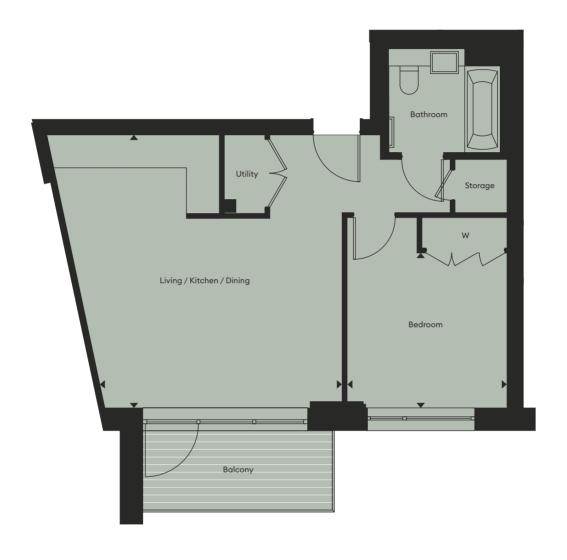

| Total Net Internal Area   | <b>39</b> sq m                                                  | <b>422</b> sq ft                                                |
|---------------------------|-----------------------------------------------------------------|-----------------------------------------------------------------|
| Sleeping Area             | 2.88 x 2.20m                                                    | 9'5" x 7'2"                                                     |
| Living / Kitchen / Dining | 2.66 x 6.56m                                                    | 8'7" x 21'5"                                                    |
| Level                     | 2, 3, 4, 5, 6, 7 & 8                                            |                                                                 |
| Apartment                 | 1.2.4* / 1.2.5 / 1.3.9* / 1.3<br>1.5.10 / 1.6.9* 1.6.10 / 1.7.9 | .10 / 1.4.9* / 1.4.10 / 1.5.9*<br>)* / 1.7.10 / 1.8.9* / 1.8.10 |

| KEY                                   |  |
|---------------------------------------|--|
| W: Wardrobe                           |  |
| *Mirrored version of floor plan shown |  |

| Apartment                 | 1.9.8* / 1.9.9 / 1.10.8* / 1.1 | 0.9 / 1.11.8* / 1.11.9 |
|---------------------------|--------------------------------|------------------------|
| Level                     | 9, 10 & 11                     |                        |
| Living / Kitchen / Dining | 2.66 x 6.56m                   | 8'7" x 21'5"           |
| Sleeping Area             | 2.88 x 2.20m                   | 9'5" x 7'2"            |
| Total Net Internal Area   | <b>39</b> sq m                 | <b>422</b> sq ft       |