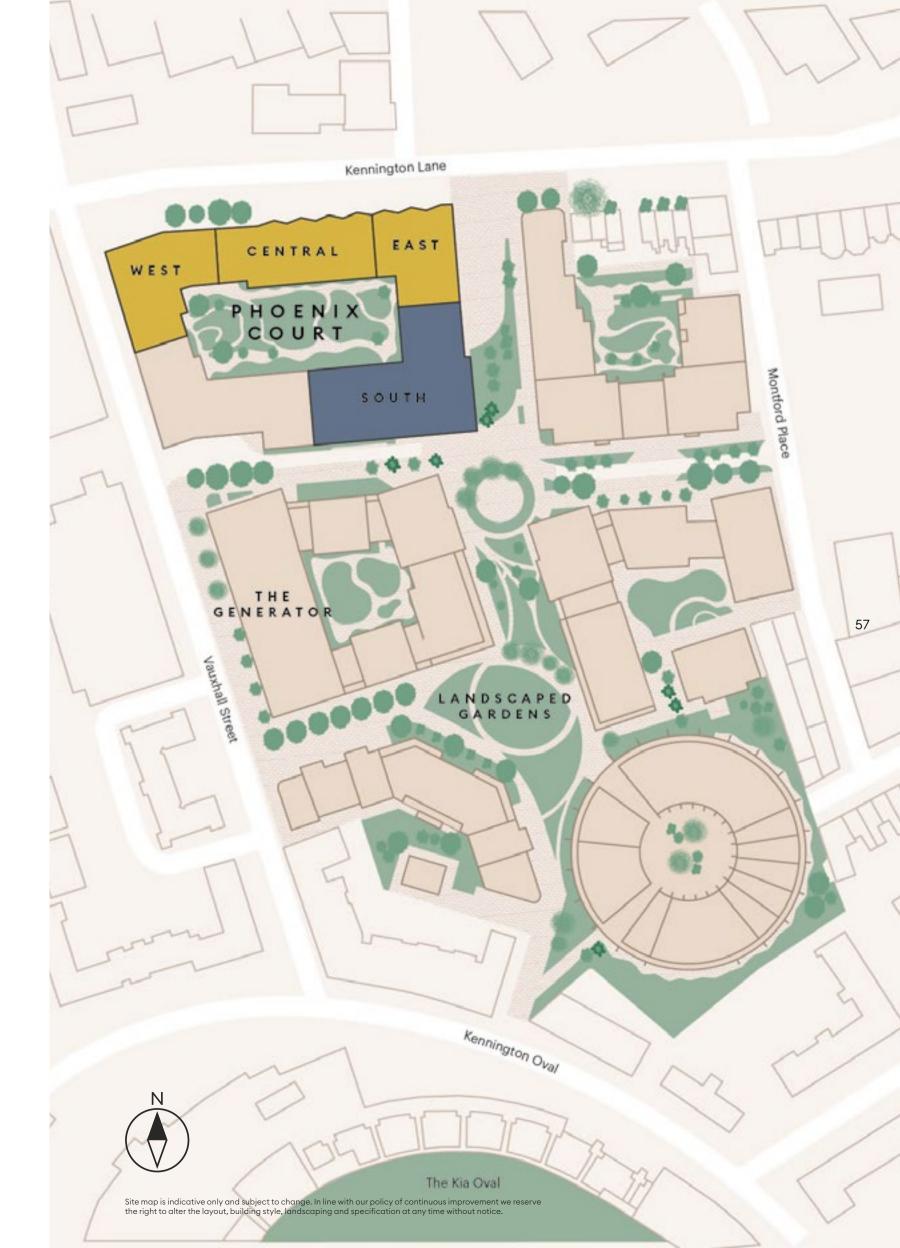

look. The accents and fittings provide clean lines and reflective finishes, which create a layered and inherently beautiful aesthetic.

29





Oval Village's apartments are created for easy living. Their thoughtfully designed living spaces evoke a feeling of elegance combined with practicality, a versatile living area to suit your every mood.







The kitchen is the heart of the home, a place of energy, aroma and style. This carefully curated space, with seamless concealed fittings is designed for entertaining and to cater for any occasion.







# SOPHISTICATED DESIGN

Clean lines and sharp angles create a modern, sophisticated aesthetic. The simple use of contrasting dark and light tiling brings a warmth through the design making the apartments an elegant place to call home.











## SOUTH CORE

FLOOR PLANS



#### PLOT LOCATOR KEY

#### APARTMENT KEY

| Manhattan Apartment                            | LEVEL 2                               |
|------------------------------------------------|---------------------------------------|
| One Bedroom Apartment                          | Z Z Z Z Z Z Z Z Z Z Z Z Z Z Z Z Z Z Z |
| Two Bedroom Apartment  Three Bedroom Apartment | GG Z                                  |
| LEVEL 3-4                                      | LEVEL 5-7                             |
| FF CC                                          | FF CC III                             |
| LEVEL 8                                        | LEVEL 9  ZZ ZZ DD  FF CC III          |
| LEVEL 10                                       | LEVEL 11  ZZ ZZ DDD EE P P P AA