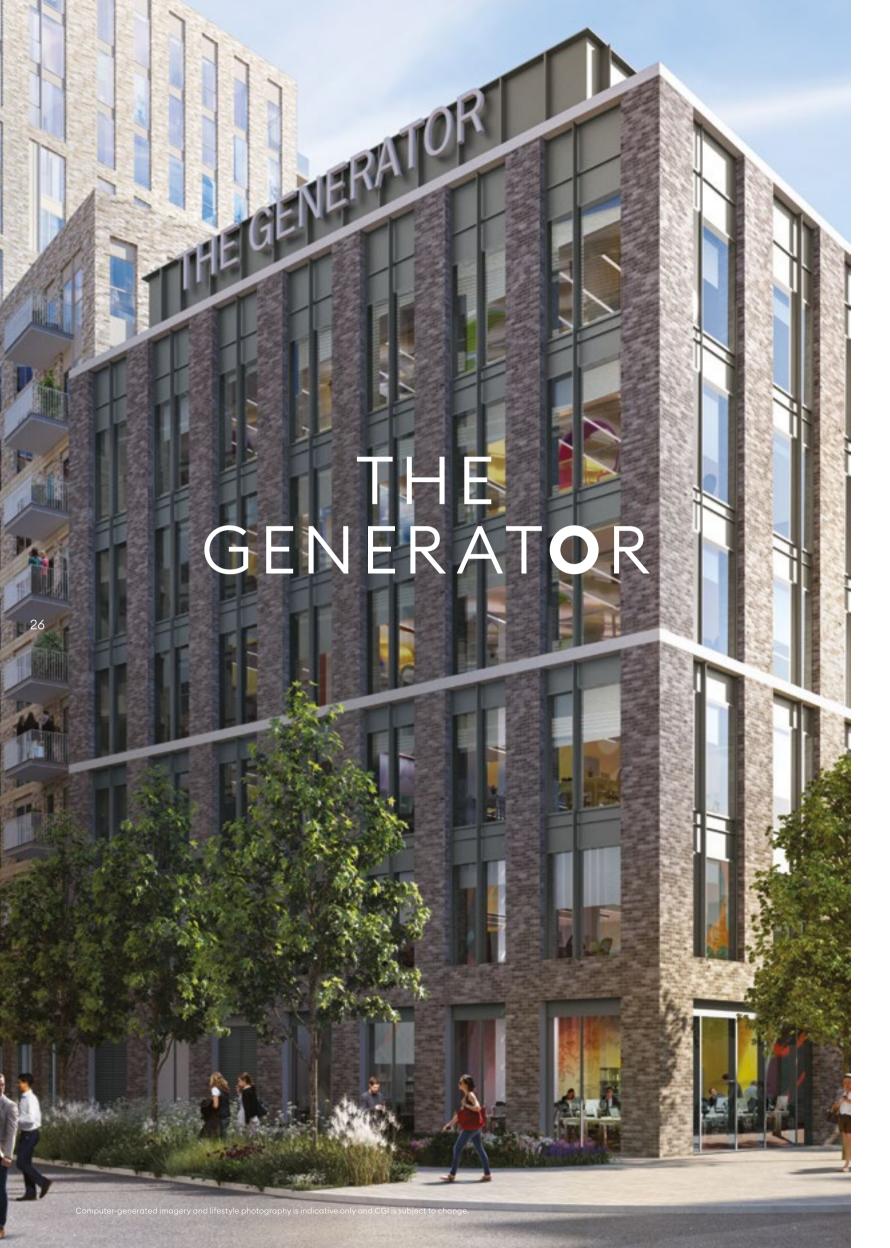

### SPECTATORS TO THE SHOW

Oval Village's The Generator is a modern workplace revolution. Six floors of flexible office space will buzz with community life thanks to a new working hub and 100,000 square-feet of commercial space. The Generator provides the ultimate space for a modern, fluid work-life balance.