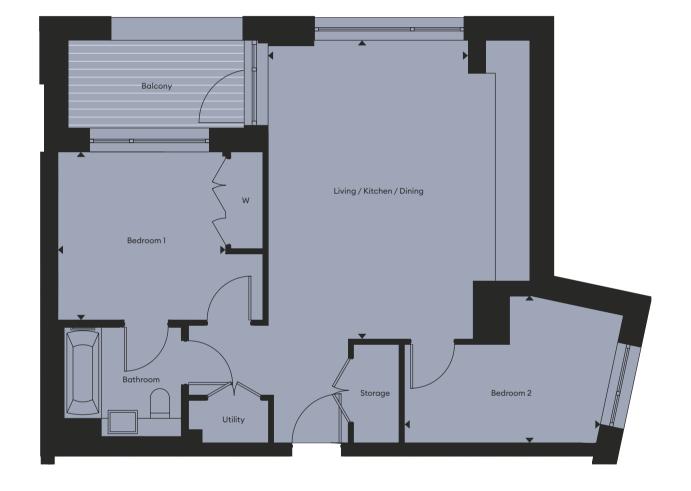

73

TYPE P

TWO BEDROOM APARTMENT

| Total Net Internal Area   | 70 sq m                                                                                                                                                                        | <b>756</b> sq ft |
|---------------------------|--------------------------------------------------------------------------------------------------------------------------------------------------------------------------------|------------------|
| Bedroom 2                 | 4.35 x 3.10m                                                                                                                                                                   | 14'2" x 10'2"    |
| Bedroom1                  | 3.75 x 3.11m                                                                                                                                                                   | 12'3" x 10'2"    |
| Living / Kitchen / Dining | 8.12 x 3.22m                                                                                                                                                                   | 26'6" x 10'5"    |
| Level                     | 3, 4, 5, 6, 7, 8, 9, 10, 11, 12 8                                                                                                                                              | ß 13             |
| Apartment                 | 1.3.4 / 1.3.5* / 1.4.4 / 1.4.5* / 1.5.4 / 1.5.5* / 1.6.4 / 1.6.5* / 1.7.4 / 1.7.5* / 1.8.4 / 1.8.5* / 1.9.3 / 1.9.4* / 1.10.3 / 1.10.4* / 1.11.3 / 1.11.4* / 1.12.2* / 1.13.2* |                  |
|                           |                                                                                                                                                                                |                  |