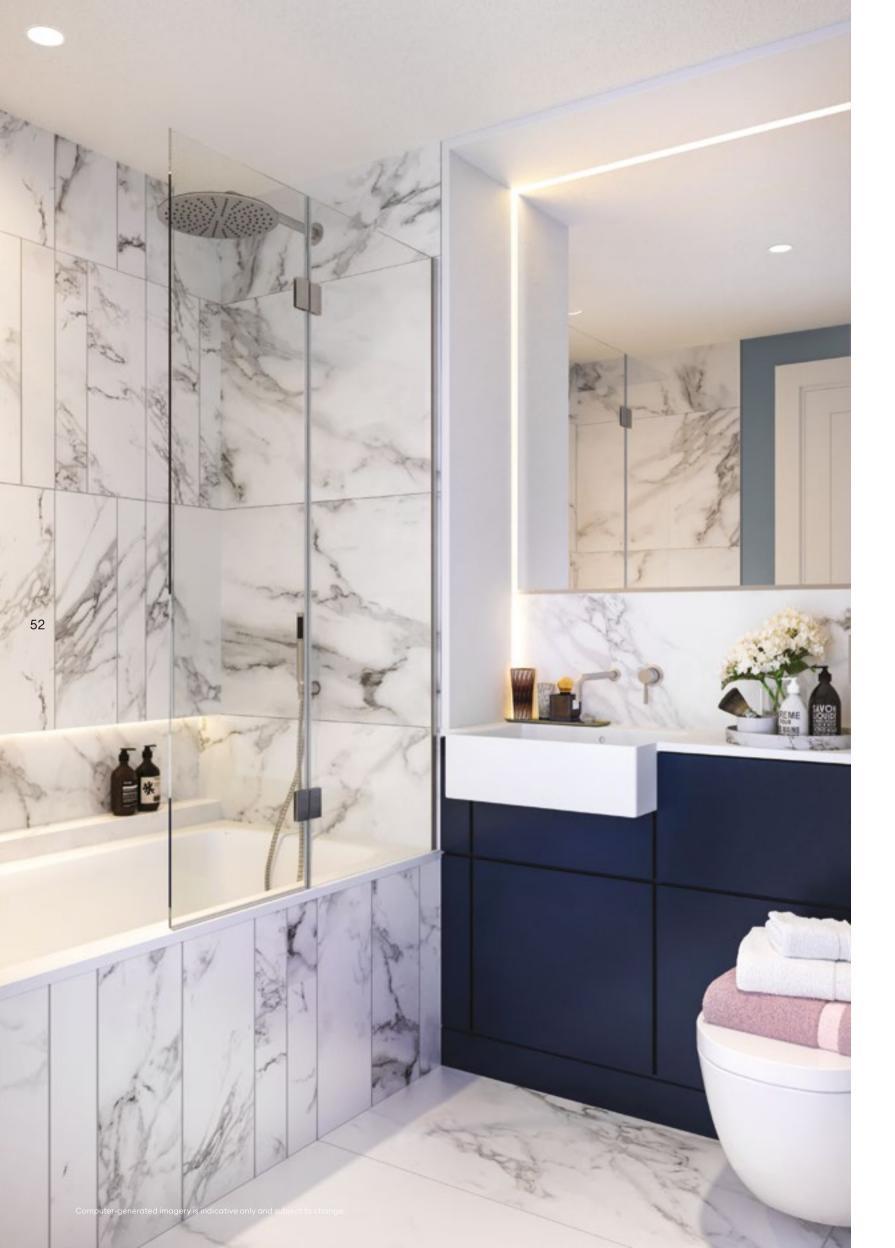

#### Bathrooms

- White bath with filler
- Stainless steel concealed thermostatic wall-mounted mixer/diverter with hand held shower, wall-mounted showerhead and glass bath screen to bathrooms
- Bespoke stone resin integrated basin and matching stone resin frame with mirror and integrated LED lighting detail
- Wall mounted basin mixer taps in stainless steel finishBespoke lacquer finish vanity cabinet with storage and
- Feature niche shelf with integrated LED lighting to bathWhite wall mounted WC pan with soft close seat,
- concealed cistern and dual flush button
   Stainless steel ladder style thermostatically controlled
- heated towel radiator to bathroom

   Feature porcelain tile finishes to selected walls (options
- available, subject to cut-off dates)

   Large-format porcelain tile floor finish
- Extract ventilation