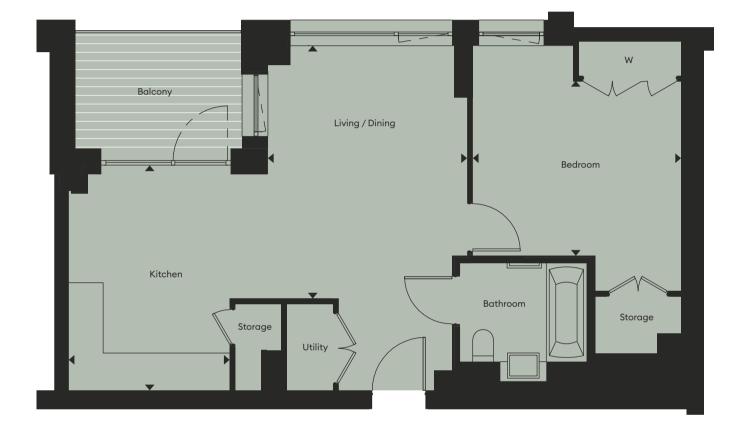

| Total Net Internal Area   | <b>39</b> sq m                                                  | <b>422</b> sq ft                                                |
|---------------------------|-----------------------------------------------------------------|-----------------------------------------------------------------|
| Sleeping Area             | 2.88 x 2.20m                                                    | 9'5" x 7'2"                                                     |
| Living / Kitchen / Dining | 2.66 x 6.56m                                                    | 8'7" x 21'5"                                                    |
| Level                     | 2, 3, 4, 5, 6, 7 & 8                                            |                                                                 |
| Apartment                 | 1.2.4* / 1.2.5 / 1.3.9* / 1.3<br>1.5.10 / 1.6.9* 1.6.10 / 1.7.9 | .10 / 1.4.9* / 1.4.10 / 1.5.9*<br>)* / 1.7.10 / 1.8.9* / 1.8.10 |

| KEY                                   |  |
|---------------------------------------|--|
| W: Wardrobe                           |  |
| *Mirrored version of floor plan shown |  |

| Apartment                 | 1.9.8* / 1.9.9 / 1.10.8* / 1.1 | 0.9 / 1.11.8* / 1.11.9 |
|---------------------------|--------------------------------|------------------------|
| Level                     | 9, 10 & 11                     |                        |
| Living / Kitchen / Dining | 2.66 x 6.56m                   | 8'7" x 21'5"           |
| Sleeping Area             | 2.88 x 2.20m                   | 9'5" x 7'2"            |
| Total Net Internal Area   | <b>39</b> sq m                 | <b>422</b> sq ft       |