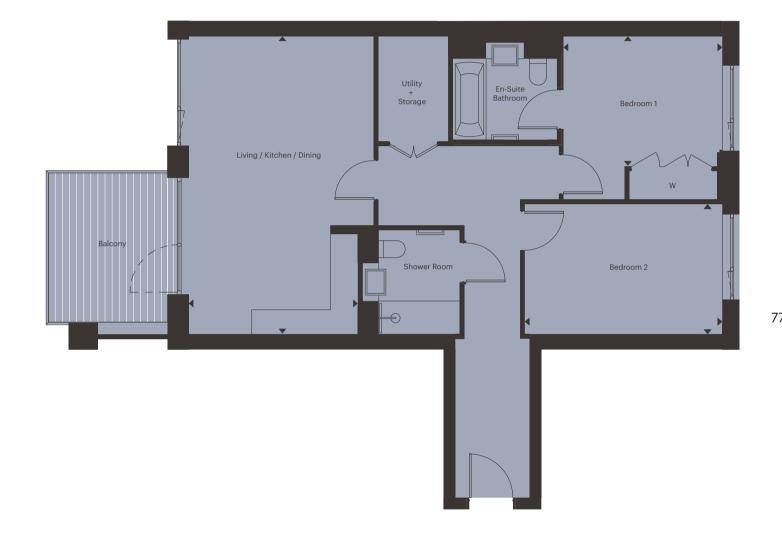

## SOUTH CORE

FLOOR PLANS

| Туре          | Apartment                                                                                                                                                                         | Level                                   | Total area<br>(sq m) | Total area<br>(sq ft) | Page |
|---------------|-----------------------------------------------------------------------------------------------------------------------------------------------------------------------------------|-----------------------------------------|----------------------|-----------------------|------|
| Manhattan     |                                                                                                                                                                                   |                                         |                      |                       |      |
| Z             | 1.2.4* / 1.2.5 / 1.3.9* / 1.3.10 / 1.4.9* / 1.4.10<br>1.5.9* / 1.5.10 / 1.6.9* / 1.6.10 / 1.7.9* / 1.7.10<br>1.8.9* / 1.8.10                                                      | 2, 3, 4, 5, 6, 7 & 8                    | 39                   | 422                   | 64   |
| ZZ            | 1.9.8* / 1.9.9 / 1.10.8* / 1.10.9 / 1.11.8* / 1.11.9                                                                                                                              | 9, 10 & 11                              | 39                   | 422                   | 65   |
| One Bedroom   |                                                                                                                                                                                   |                                         |                      |                       |      |
| AA            | 1.3.6 / 1.4.6 / 1.5.6 / 1.6.6 / 1.7.6 / 1.8.6<br>1.9.5 / 1.10.5 / 1.11.5 / 1.12.3 / 1.13.3                                                                                        | 3, 4, 5, 6, 7, 8, 9, 10, 11, 12<br>& 13 | 50                   | 546                   | 65   |
| ВВ            | 1.2.1                                                                                                                                                                             | 2                                       | 52                   | 567                   | 66   |
| CC            | 1.3.1 / 1.4.1 / 1.5.1 / 1.6.1 / 1.7.1 / 1.8.1 / 1.9.1<br>1.10.1 / 1.11.1                                                                                                          | 3, 4, 5, 6, 7, 8, 9, 10 & 11            | 54                   | 590                   | 67   |
| CC1           | 1.12.1 / 1.13.1                                                                                                                                                                   | 12 & 13                                 | 54                   | 590                   | 68   |
| DD            | 1.2.6 / 1.3.11 / 1.4.11 / 1.5.11 / 1.6.11 / 1.7.11 / 1.8.11<br>1.9.10 / 1.10.10 / 1.11.10                                                                                         | 2, 3, 4, 5, 6, 7, 8, 9, 10 & 11         | 51                   | 551                   | 69   |
| EE            | 1.2.3 / 1.3.8 / 1.4.8 / 1.5.8 / 1.6.8 / 1.7.8<br>1.8.8 / 1.9.7 / 1.10.7 / 1.11.7                                                                                                  | 2, 3, 4, 5, 6, 7, 8, 9, 10 & 11         | 50                   | 545                   | 70   |
| FF            | 1.3.2 / 1.4.2 / 1.5.2 / 1.6.2 / 1.7.2 / 1.8.2 / 1.9.2<br>1.10.2 / 1.11.2                                                                                                          | 3, 4, 5, 6, 7, 8, 9, 10 & 11            | 54                   | 590                   | 71   |
| GG            | 1.2.2                                                                                                                                                                             | 2                                       | 50                   | 541                   | 72   |
| Two Bedroom   |                                                                                                                                                                                   |                                         |                      |                       |      |
| P             | 1.3.4 / 1.3.5* / 1.4.4 / 1.4.5* / 1.5.4 / 1.5.5*<br>1.6.4 / 1.6.5* / 1.7.4 / 1.7.5* / 1.8.4 / 1.8.5*<br>1.9.3 / 1.9.4* / 1.10.3 / 1.10.4* / 1.11.3 / 1.11.4*<br>1.12.2* / 1.13.2* | 3, 4, 5, 6, 7, 8, 9, 10, 11, 12<br>& 13 | 70                   | 756                   | 73   |
| II            | 1.3.7 / 1.4.7 / 1.5.7 / 1.6.7 / 1.7.7 / 1.8.7 / 1.9.6<br>1.10.6 / 1.11.6 / 1.12.4 / 1.13.4                                                                                        | 3, 4, 5, 6, 7, 8, 9, 10, 11, 12<br>& 13 | 73                   | 792                   | 74   |
| НН            | 1.14.1 / 1.15.1 / 1.16.1                                                                                                                                                          | 14, 15 & 16                             | 70                   | 753                   | 75   |
| JJ            | 1.3.3 / 1.4.3 / 1.5.3 / 1.6.3 / 1.7.3 / 1.8.3                                                                                                                                     | 3, 4, 5, 6, 7 & 8                       | 76                   | 827                   | 76   |
| Three Bedroom |                                                                                                                                                                                   |                                         |                      |                       |      |
| LL            | 1.14.2 / 1.15.2 / 1.16.2                                                                                                                                                          | 14, 15 & 16                             | 97                   | 1051                  | 77   |
| MM            | 1.14.3 / 1.15.3 / 1.16.3                                                                                                                                                          | 14, 15 & 16                             | 101                  | 1091                  | 78   |
|               |                                                                                                                                                                                   |                                         |                      |                       |      |