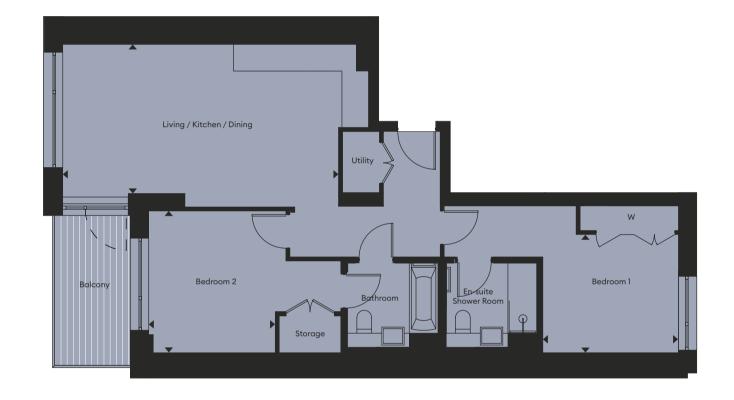

KEY W:Wardrobe \*Miirrored version of floor-plan shown

| Apartment                 | 1.3.7 / 1.4.7 / 1.5.7 / 1.6.7<br>1.11.6 / 1.12.4 / 1.13.4 | /1.7.7 / 1.8.7 / 1.9.6 / 1.10.6 |
|---------------------------|-----------------------------------------------------------|---------------------------------|
| Level                     | 3, 4, 5, 6, 7, 8, 9, 10, 11, 12 & 13                      |                                 |
| Living / Kitchen / Dining | 4.72 x 5.57m                                              | 15'4" x 18'2"                   |
| Bedroom 1                 | 3.21 x 3.00m                                              | 10'5" x 9'8"                    |
| Bedroom 2                 | 3.61 x 3.37m                                              | 11'8" x 11'0"                   |
| Total Net Internal Area   | <b>73</b> sq m                                            | <b>792</b> sq ft                |