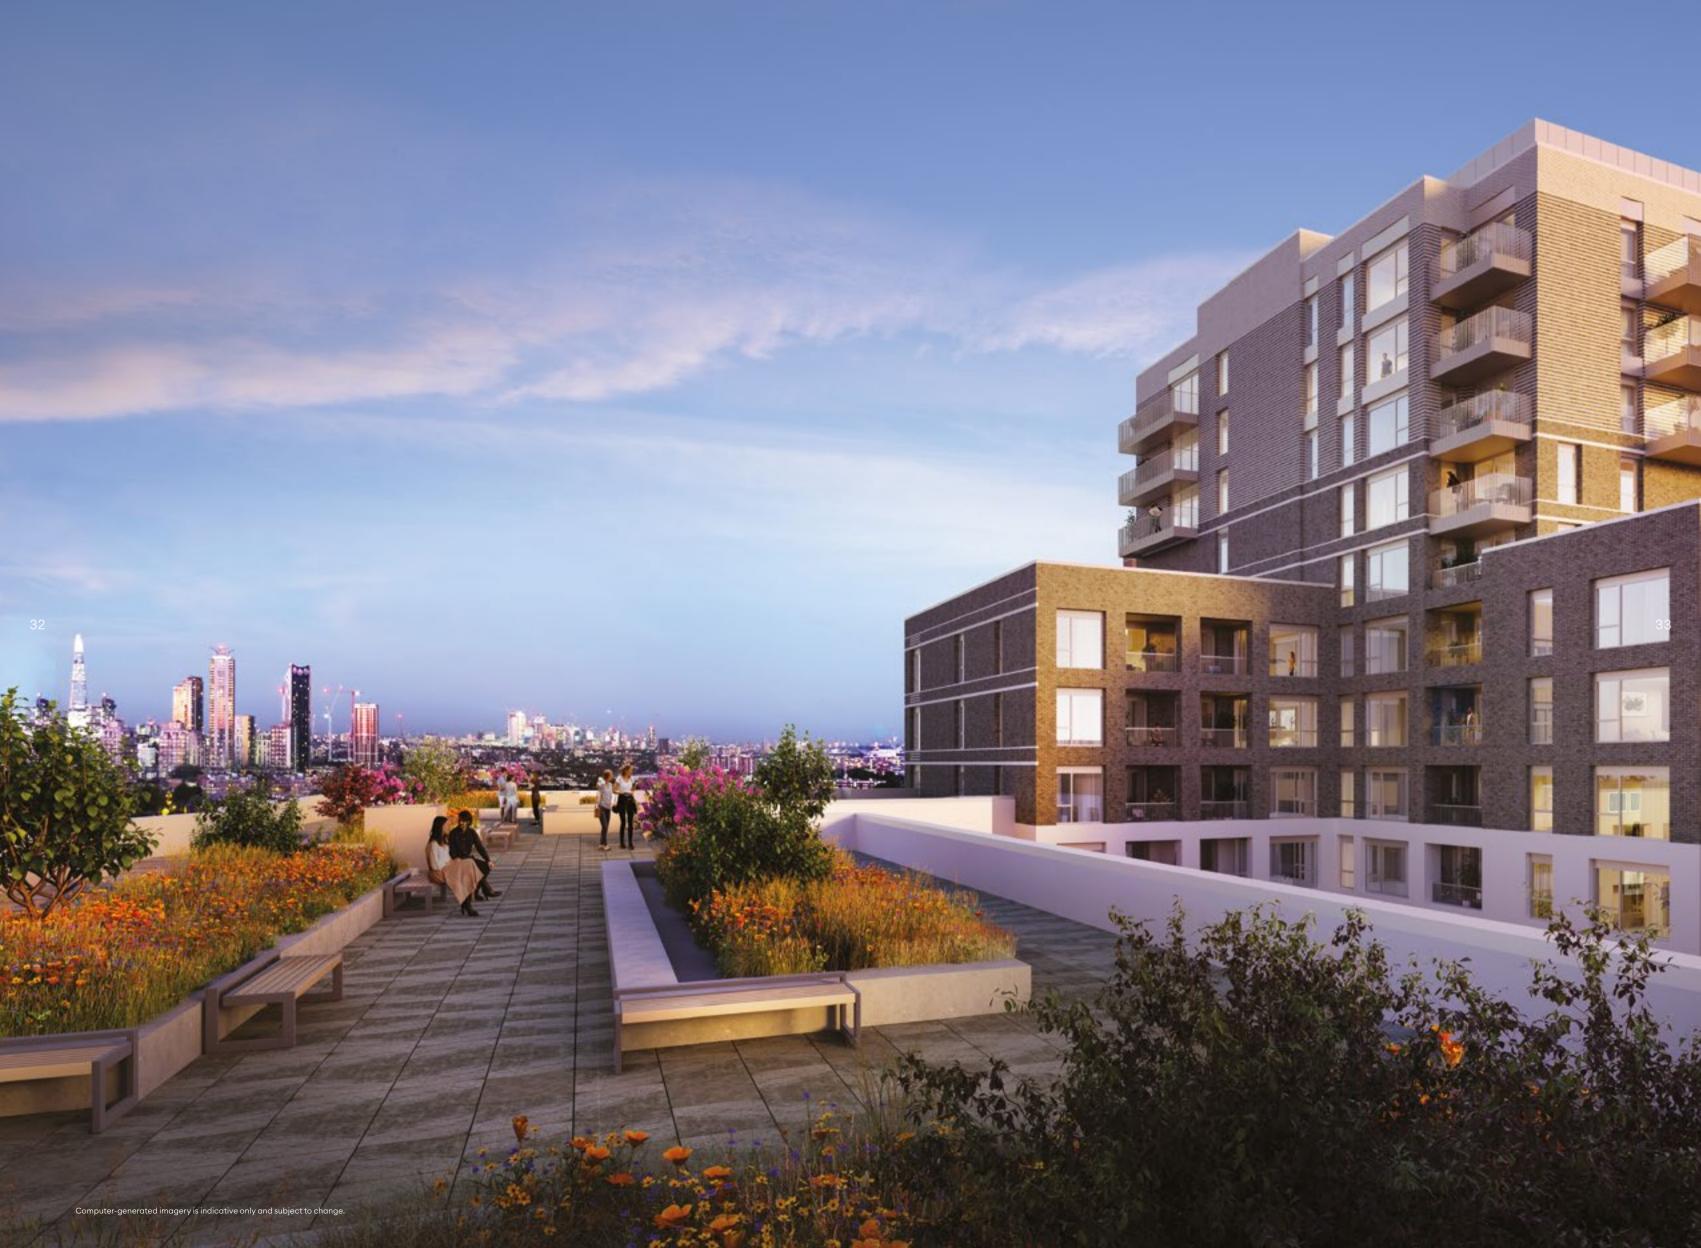

#### Residents' Leisure Suite - Phoenix Court

- Residents' gym
- Changing rooms with shower facilities
- Meeting room facilities
- Fitness studio with facilities for personal training

## Residents' Leisure Suite (to be delivered in a later phase)

- Residents' gym
- Swimming pool and vitality pool
- Fitness studio with facilities for personal training
- Treatment rooms, sauna and steam room facilities
- Changing rooms with shower facilities
- Cinema room
- Meeting room