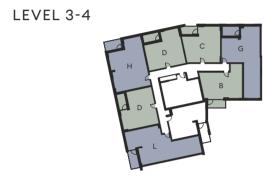

## SOUTH CORE

FLOOR PLANS

#### PLOT LOCATOR KEY

#### APARTMENT KEY

| Manhattan Apartment                            | LEVEL 2                               |
|------------------------------------------------|---------------------------------------|
| One Bedroom Apartment                          | Z Z Z Z Z Z Z Z Z Z Z Z Z Z Z Z Z Z Z |
| Two Bedroom Apartment  Three Bedroom Apartment | GG Z                                  |
| LEVEL 3-4                                      | LEVEL 5-7                             |
| FF CC                                          | FF CC III                             |
| LEVEL 8                                        | LEVEL 9  ZZ ZZ DD  FF CC III          |
| LEVEL 10                                       | LEVEL 11  ZZ ZZ DDD EE P P P AA       |
| LEVEL 12-13                                    | LEVEL 14-16                           |

| Туре          | Apartment                                                                                                                                                                         | Level                                   | Total area<br>(sq m) | Total area<br>(sq ft) | Page |
|---------------|-----------------------------------------------------------------------------------------------------------------------------------------------------------------------------------|-----------------------------------------|----------------------|-----------------------|------|
| Manhattan     |                                                                                                                                                                                   |                                         |                      |                       |      |
| Z             | 1.2.4* / 1.2.5 / 1.3.9* / 1.3.10 / 1.4.9* / 1.4.10<br>1.5.9* / 1.5.10 / 1.6.9* / 1.6.10 / 1.7.9* / 1.7.10<br>1.8.9* / 1.8.10                                                      | 2, 3, 4, 5, 6, 7 & 8                    | 39                   | 422                   | 64   |
| ZZ            | 1.9.8* / 1.9.9 / 1.10.8* / 1.10.9 / 1.11.8* / 1.11.9                                                                                                                              | 9, 10 & 11                              | 39                   | 422                   | 65   |
| One Bedroom   |                                                                                                                                                                                   |                                         |                      |                       |      |
| AA            | 1.3.6 / 1.4.6 / 1.5.6 / 1.6.6 / 1.7.6 / 1.8.6<br>1.9.5 / 1.10.5 / 1.11.5 / 1.12.3 / 1.13.3                                                                                        | 3, 4, 5, 6, 7, 8, 9, 10, 11, 12<br>& 13 | 50                   | 546                   | 65   |
| ВВ            | 1.2.1                                                                                                                                                                             | 2                                       | 52                   | 567                   | 66   |
| CC            | 1.3.1 / 1.4.1 / 1.5.1 / 1.6.1 / 1.7.1 / 1.8.1 / 1.9.1<br>1.10.1 / 1.11.1                                                                                                          | 3, 4, 5, 6, 7, 8, 9, 10 & 11            | 54                   | 590                   | 67   |
| CC1           | 1.12.1 / 1.13.1                                                                                                                                                                   | 12 & 13                                 | 54                   | 590                   | 68   |
| DD            | 1.2.6 / 1.3.11 / 1.4.11 / 1.5.11 / 1.6.11 / 1.7.11 / 1.8.11<br>1.9.10 / 1.10.10 / 1.11.10                                                                                         | 2, 3, 4, 5, 6, 7, 8, 9, 10 & 11         | 51                   | 551                   | 69   |
| EE            | 1.2.3 / 1.3.8 / 1.4.8 / 1.5.8 / 1.6.8 / 1.7.8<br>1.8.8 / 1.9.7 / 1.10.7 / 1.11.7                                                                                                  | 2, 3, 4, 5, 6, 7, 8, 9, 10 & 11         | 50                   | 545                   | 70   |
| FF            | 1.3.2 / 1.4.2 / 1.5.2 / 1.6.2 / 1.7.2 / 1.8.2 / 1.9.2<br>1.10.2 / 1.11.2                                                                                                          | 3, 4, 5, 6, 7, 8, 9, 10 & 11            | 54                   | 590                   | 71   |
| GG            | 1.2.2                                                                                                                                                                             | 2                                       | 50                   | 541                   | 72   |
| Two Bedroom   |                                                                                                                                                                                   |                                         |                      |                       |      |
| P             | 1.3.4 / 1.3.5* / 1.4.4 / 1.4.5* / 1.5.4 / 1.5.5*<br>1.6.4 / 1.6.5* / 1.7.4 / 1.7.5* / 1.8.4 / 1.8.5*<br>1.9.3 / 1.9.4* / 1.10.3 / 1.10.4* / 1.11.3 / 1.11.4*<br>1.12.2* / 1.13.2* | 3, 4, 5, 6, 7, 8, 9, 10, 11, 12<br>& 13 | 70                   | 756                   | 73   |
| II            | 1.3.7 / 1.4.7 / 1.5.7 / 1.6.7 / 1.7.7 / 1.8.7 / 1.9.6<br>1.10.6 / 1.11.6 / 1.12.4 / 1.13.4                                                                                        | 3, 4, 5, 6, 7, 8, 9, 10, 11, 12<br>& 13 | 73                   | 792                   | 74   |
| НН            | 1.14.1 / 1.15.1 / 1.16.1                                                                                                                                                          | 14, 15 & 16                             | 70                   | 753                   | 75   |
| JJ            | 1.3.3 / 1.4.3 / 1.5.3 / 1.6.3 / 1.7.3 / 1.8.3                                                                                                                                     | 3, 4, 5, 6, 7 & 8                       | 76                   | 827                   | 76   |
| Three Bedroom |                                                                                                                                                                                   |                                         |                      |                       |      |
| LL            | 1.14.2 / 1.15.2 / 1.16.2                                                                                                                                                          | 14, 15 & 16                             | 97                   | 1051                  | 77   |
| MM            | 1.14.3 / 1.15.3 / 1.16.3                                                                                                                                                          | 14, 15 & 16                             | 101                  | 1091                  | 78   |
|               |                                                                                                                                                                                   |                                         |                      |                       |      |

KEY
W: Wardrobe
\*Mirrored version of floor-plams/trown

| Total Net Internal Area   | 50 sq m                                                   | <b>546</b> sq ft                 |
|---------------------------|-----------------------------------------------------------|----------------------------------|
| Bedroom                   | 3.65 x 2.75m                                              | 11'11" x 9'0"                    |
| Living / Kitchen / Dining | 5.04 x 4.87m                                              | 16'5" x 15'9"                    |
| Level                     | 3, 4, 5, 6, 7, 8, 9, 10, 11, 12                           | & 13                             |
| Apartment                 | 1.3.6 / 1.4.6 / 1.5.6 / 1.6.6<br>1.11.5 / 1.12.3 / 1.13.3 | / 1.7.6 / 1.8.6 / 1.9.5 / 1.10.5 |

KEY W:Wardrobe \*Mirrored version of floor-plan shown

|   | Storage                   | Utility |
|---|---------------------------|---------|
| • | Living / Kitchen / Dining | Balcony |
| • |                           |         |