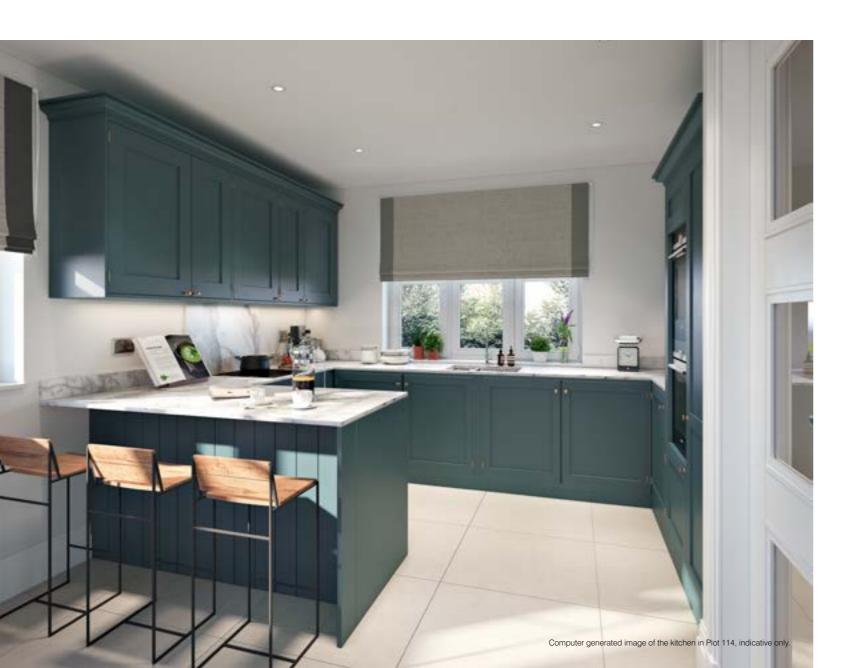

#### KITCHEN

Combining sheer bright surfaces with duskier tones, this space becomes easy to manage.