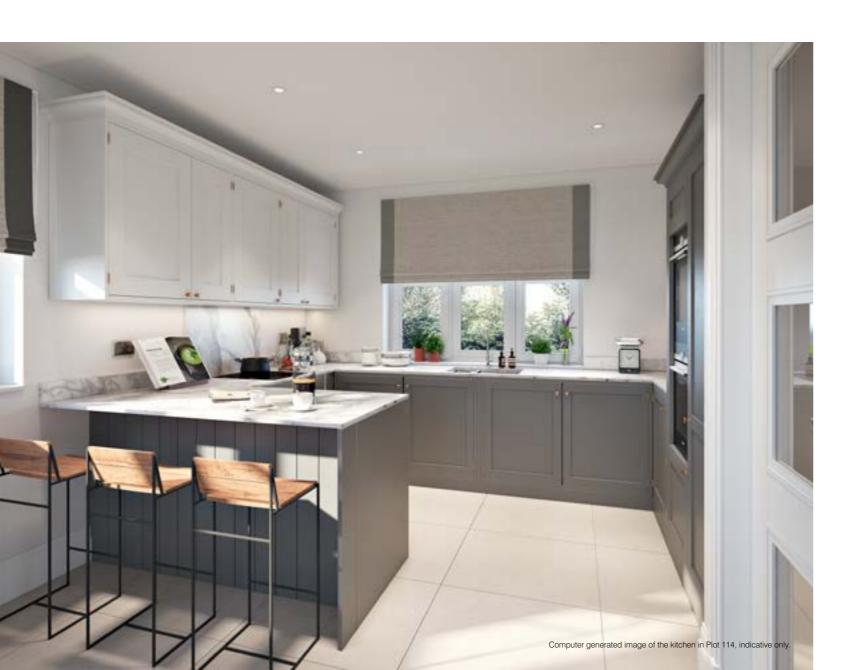

#### KITCHEN

Combining sheer bright surfaces with duskier tones, this space becomes easy to manage.