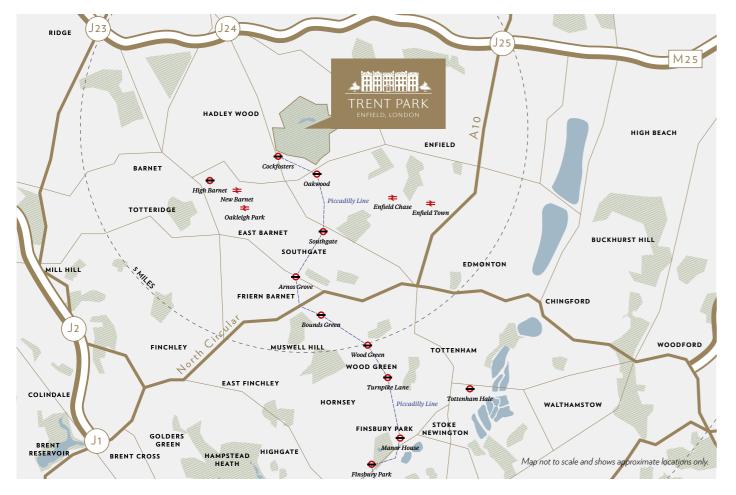

## Directions from Cockfosters station (pedestrian access only)

Exit the station and walk north on Cockfosters Road for 4-5 minutes until you reach the entrance to Trent Country Park. Walk a further 12-13 minutes down the double lined path of lime trees and past the Wildlife Rescue Centre. You'll then reach Daffodil Lawn and directional signage to our Sales and Marketing Suite.

#### Directions from Oakwood Station

Exit the station and walk right towards Bramley Road. Cross Bramley Road and walk right for 1 minute towards the entrance of Snakes Lane. Turn left onto Snakes Lane and follow our directional signage into Trent Park.

#### Driving from M25

If traveling clockwise exit the M25 from Junction 24 and at the roundabout take the 4th exit onto Stagg Hill/A111 and if traveling anti-clockwise exit the M25 from Junction 24 and at the roundabout take the 2nd exit onto Stagg Hill/ A111. Drive on for 3 miles heading straight over the 3 mini roundabouts and down Cockfosters Road. At the roundabout take the 1st exit onto Bramley Road/A110. Drive on for just under a mile past the entrance to Oakwood station and turn left onto Snakes Lane. Follow our directional signage into Trent Park.