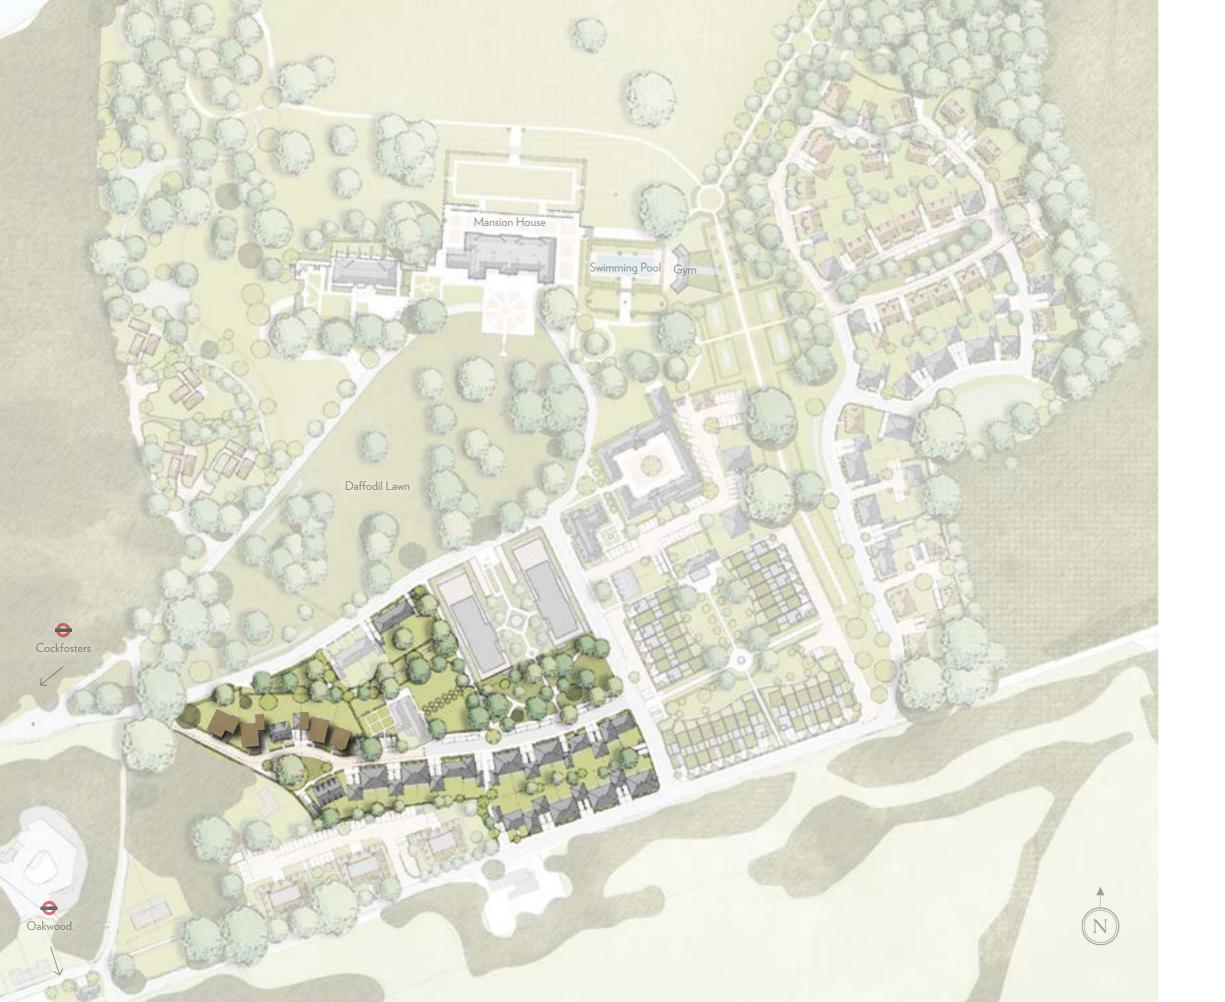

Oakwood & Cockfosters.

A quiet escape from the bustle of London life.

## Directions from Cockfosters station (pedestrian access only)

Exit the station and walk north on Cockfosters Road for 4-5 minutes until you reach the entrance to Trent Country Park. Walk a further 12-13 minutes down the double lined path of lime trees and past the Wildlife Rescue Centre. You'll then reach Daffodil Lawn and directional signage to our Sales and Marketing Suite.

#### Directions from Oakwood Station

Exit the station and walk right towards Bramley Road. Cross Bramley Road and walk right for 1 minute towards the entrance of Snakes Lane. Turn left onto Snakes Lane and follow our directional signage into Trent Park.

#### Driving from M25

If traveling clockwise exit the M25 from Junction 24 and at the roundabout take the 4th exit onto Stagg Hill/A111 and if traveling anti-clockwise exit the M25 from Junction 24 and at the roundabout take the 2nd exit onto Stagg Hill/ A111. Drive on for 3 miles heading straight over the 3 mini roundabouts and down Cockfosters Road. At the roundabout take the 1st exit onto Bramley Road/A110. Drive on for just under a mile past the entrance to Oakwood station and turn left onto Snakes Lane. Follow our directional signage into Trent Park.