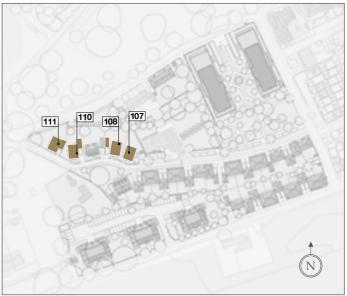

A boutique collection of contemporary 5 bedroom detached homes

Plots 107, 108, 110 & 111

This inspired group of five-bedroom homes are perfectly suited for modern family life. Set over three storeys, these detached houses are situated in 413 acres of captivating historic grounds.

### Five Bedroom Detached Houses

Plots 107, 108, 110 & 111

Site plan not to scale, indicative only and subject to change. In line with our policy of continuous improvements we reserve the right to alter layout, building style, landscaping and specifications at any time without notice. The facilities and amenities at Trent Park are subject to the construction programme. Subject to planning.