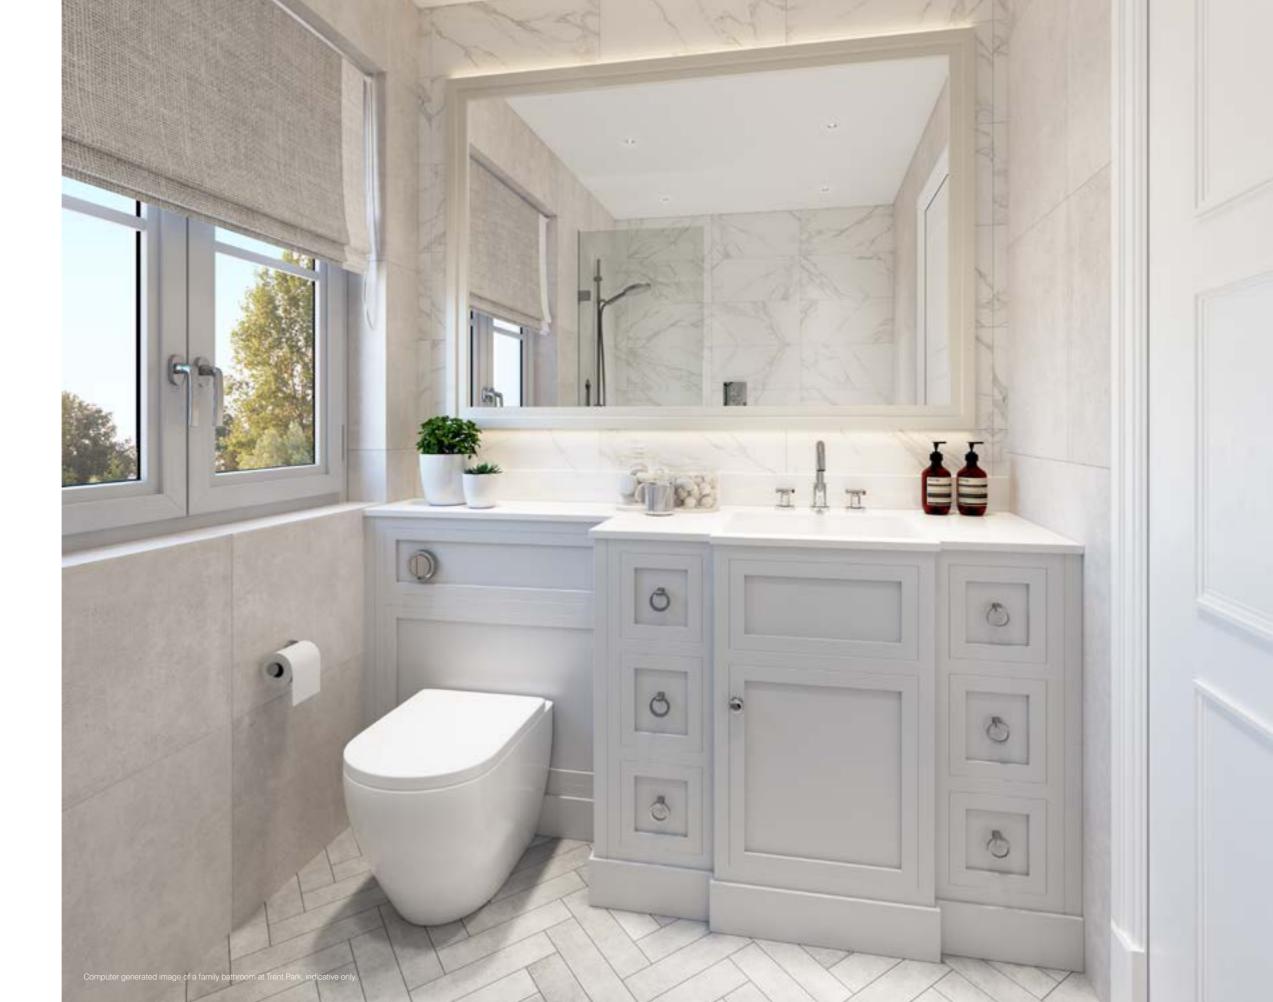

### BATHROOM / SHOWER ROOM

A room for any time, the design is both light and airy by day and relaxing by night.

From top to bottom, left to right: Computer generated image of the wardrobe, ensuite and family bathroom. Indicative only.

## FAMILY BATHROOM A DELIGHTFUL mix of the ELEGANT and the *everyday*

We have combined decadent flourishes with fine detail to give these bathrooms their true place within the home. Featuring a bespoke vanity unit, walk-in shower and white steel enamelled bath, these are the perfect spaces in which to unwind.