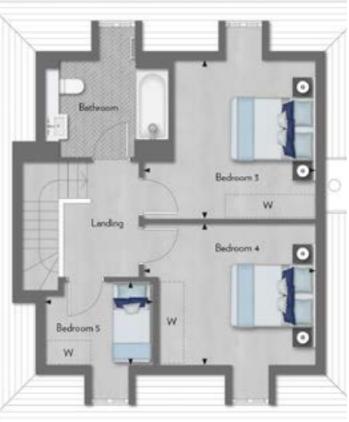

*Five Bedroom Detached Houses Plots 107, 108, 110\* & 111\** Total Area: 215.9 sq m 2,324 sq ft

Plots 107 & 108 shown, \*Plots 110 & 111 are handed.

| Kitchen/Dining Room | 7.64m x 2.84m | 25'0" x 9'3"  |
|---------------------|---------------|---------------|
| Living Room         | 4.65m x 4.16m | 15'3" x 13'7" |

| FIRST FLOOR    |               |                |
|----------------|---------------|----------------|
| Master Bedroom | 4.80m x 5.00m | 15'8" x 16'4"  |
| Bedroom 2      | 4.80m x 3.35m | 15'8" x 10'11' |

♦ Measurement Points C Cupboard U Utility Room W Wardrobe space only AC Airing Cupboard

Floorplans shown are for approximate measurements only. Exact layouts and sizes may vary. All measurements may vary within a tolerance of 5%. The dimensions are not intended to be used for carpet sizes, appliance sizes or items of furniture. Furniture layouts are indicative only. Kitchen layout indicative only. Paving to terrace is indicative only. Electrical positions shown are indicative only. Please ask Sales Consultant for further information. Computer generated image of The Bevan Collection is indicative only.

|--|

| Bedroom 3 | 3.75m x 3.75m | 12'3" x 12'3"  |
|-----------|---------------|----------------|
| Bedroom 4 | 3.75m x 3.34m | 12'3" x 10'11" |
| Bedroom 5 | 2.52m x 2.01m | 8'3" x 6'7"    |