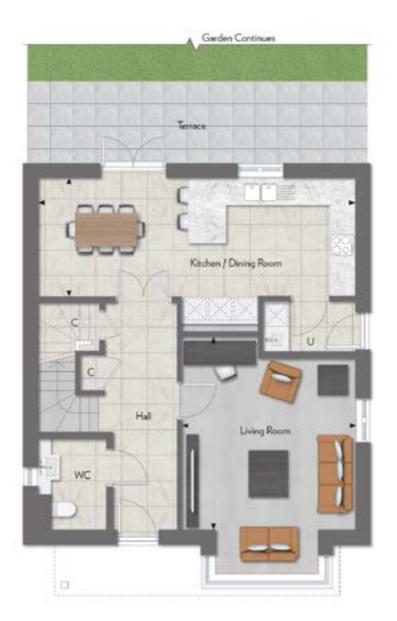

*Five Bedroom Detached Houses Plots 107, 108, 110\* & 111\** Total Area: 215.9 sq m 2,324 sq ft

Plots 107 & 108 shown, \*Plots 110 & 111 are handed.

| Kitchen/Dining Room | 7.64m x 2.84m | 25'0" x 9'3"  |
|---------------------|---------------|---------------|
| Living Room         | 4.65m x 4.16m | 15'3" x 13'7" |

♦ Measurement Points C Cupboard U Utility Room W Wardrobe space only AC Airing Cupboard

Floorplans shown are for approximate measurements only. Exact layouts and sizes may vary. All measurements may vary within a tolerance of 5%. The dimensions are not intended to be used for carpet sizes, appliance sizes or items of furniture. Furniture layouts are indicative only. Kitchen layout indicative only. Paving to terrace is indicative only. Electrical positions shown are indicative only. Please ask Sales Consultant for further information. Computer generated image of The Bevan Collection is indicative only.