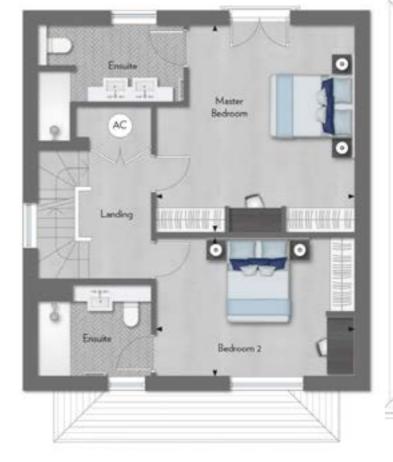

| FIRST FLOOR    |               |                |
|----------------|---------------|----------------|
| Master Bedroom | 4.80m x 5.00m | 15'8" x 16'4"  |
| Bedroom 2      | 4.80m x 3.35m | 15'8" x 10'11' |

♦ Measurement Points C Cupboard U Utility Room W Wardrobe space only AC Airing Cupboard

Floorplans shown are for approximate measurements only. Exact layouts and sizes may vary. All measurements may vary within a tolerance of 5%. The dimensions are not intended to be used for carpet sizes, appliance sizes or items of furniture. Furniture layouts are indicative only. Kitchen layout indicative only. Paving to terrace is indicative only. Electrical positions shown are indicative only. Please ask Sales Consultant for further information. Computer generated image of The Bevan Collection is indicative only.