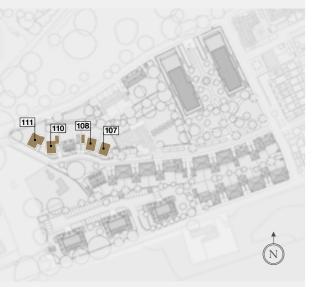

A boutique collection of contemporary 5 bedroom detached homes

Plots 107, 108, 110 & 111

This inspired group of five-bedroom homes are perfectly suited for modern family life. Set over three storeys, these detached houses are situated in 413 acres of captivating historic grounds.

### Five Bedroom Detached Houses

Plots 107, 108, 110 & 111

Site plan not to scale, indicative only and subject to change. In line with our policy of continuous improvements we reserve the right to alter layout, building style, landscaping and specifications at any time without notice. The facilities and amenities at Trent Park are subject to the construction programme. Subject to planning.