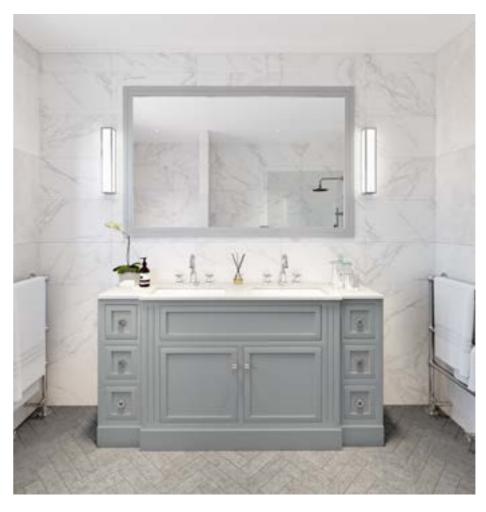

### BATHROOM / SHOWER ROOM

A room for any time, the design is both light and airy by day and relaxing by night.

From top to bottom, left to right: Computer generated image of the wardrobe, ensuite and family bathroom. Indicative only.

#### BATHROOM / SHOWER ROOM

Designed to invite the light in, these rooms offer a little extra indulgence.

From top to bottom, left to right: Computer generated image of the wardrobe, ensuite and family bathroom. Indicative only.

#### BATHROOM / SHOWER ROOM

Encouraging you to relax and unwind, the deeper hues bring a cosier feel.

From top to bottom, left to right: Computer generated image of the wardrobe, ensuite and family bathroom. Indicative only.

## FAMILY BATHROOM A DELIGHTFUL mix of the ELEGANT and the *everyday*

We have combined decadent flourishes with fine detail to give these bathrooms their true place within the home. Featuring a bespoke vanity unit, walk-in shower and white steel enamelled bath, these are the perfect spaces in which to unwind.