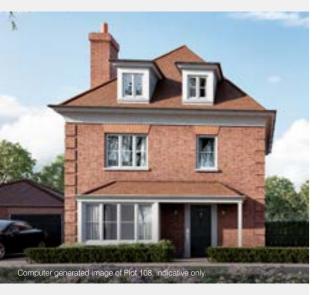

*Five Bedroom Detached Houses Plots 107, 108, 110\* & 111\** Total Area: 215.9 sq m 2,324 sq ft

Plots 107 & 108 shown, \*Plots 110 & 111 are handed.

| Kitchen/Dining Room | 7.64m x 2.84m | 25'0" x 9'3"  |
|---------------------|---------------|---------------|
| Living Room         | 4.65m x 4.16m | 15'3" x 13'7" |

♦ Measurement Points C Cupboard U Utility Room W Wardrobe space only AC Airing Cupboard

Floorplans shown are for approximate measurements only. Exact layouts and sizes may vary. All measurements may vary within a tolerance of 5%. The dimensions are not intended to be used for carpet sizes, appliance sizes or items of furniture. Furniture layouts are indicative only. Kitchen layout indicative only. Paving to terrace is indicative only. Electrical positions shown are indicative only. Please ask Sales Consultant for further information. Computer generated image of The Bevan Collection is indicative only.