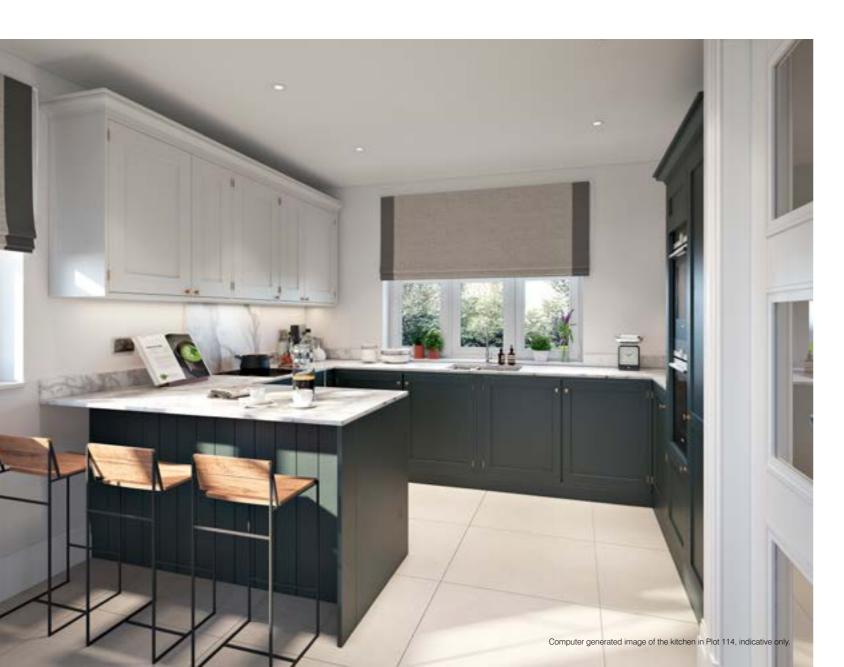

#### KITCHEN

Combining sheer bright surfaces with duskier tones, this space becomes easy to manage.

#### KITCHEN

Designed in a more minimalist style, the heart of the home is an understated and elegant space.

#### KITCHEN

With statement colours used unsparingly, the effect is a dramatic centrepiece for the home.