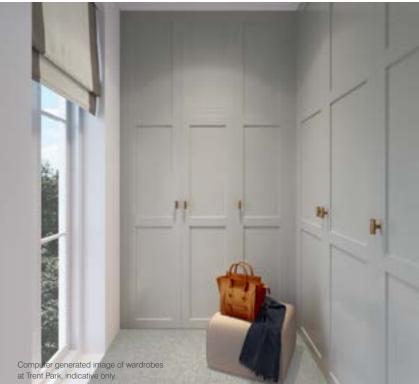

### BATHROOM / SHOWER ROOM

A room for any time, the design is both light and airy by day and relaxing by night.

From top to bottom, left to right: Computer generated image of the wardrobe, ensuite and family bathroom. Indicative only.

# Every detail is considered in these *beautifully designed* spaces

We have honoured the classical interior architecture within the home by incorporating high ceilings, antique brass and fully fitted wardrobes to master bedroom and bedroom 2.