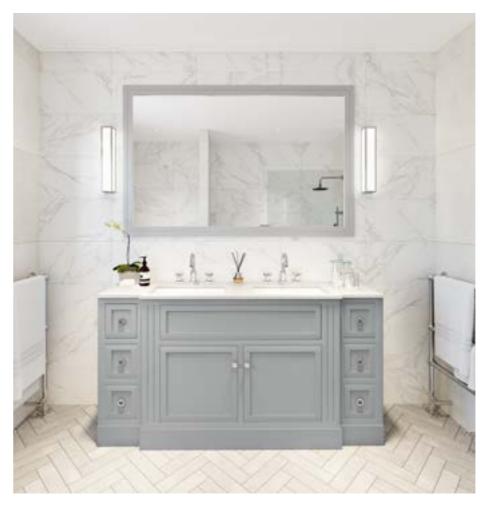

#### BATHROOM / SHOWER ROOM

Designed to invite the light in, these rooms offer a little extra indulgence.

From top to bottom, left to right: Computer generated image of the wardrobe, ensuite and family bathroom. Indicative only.