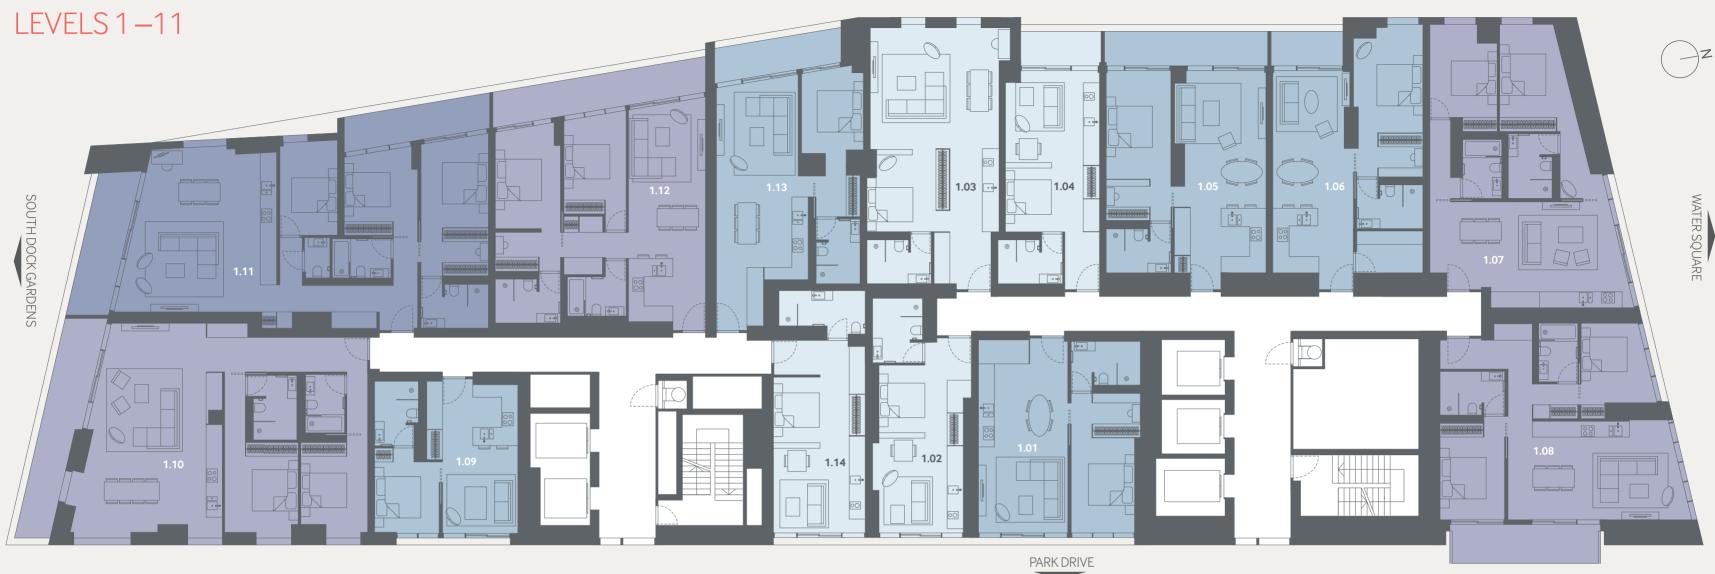

## PARK DRIVE CANARY WHARF

**FLOORPLATES** 

NOT TO SCALE

South Dock Gardens

#### STUDIO APARTMENTS

| Apartment 1.02–11.02                | sq.ft        | sq. m          |
|-------------------------------------|--------------|----------------|
| Apartment Area                      | 398          | 37.00          |
| Living/Bedroom                      | 23'11x12'0   | 7.30 x 3.66    |
| Juliette Balcony                    | -            | _              |
| Apartment 1.03–11.03                | (exec) sq.ft | sq.m           |
| Apartment Area                      | 672          | 62.47          |
| Living/Bedroom                      | 29'5 x 18'3  | 8.97 x 5.56    |
| Apartment 1.04–11.04 Apartment Area | 413          | sq. m<br>38.37 |
| Living/Bedroom                      | 22'12 x 13'5 | 7.0 x 4.10     |
| Balcony                             | 56           | 5.2            |
| Apartment 1.14–11.14                | sq.ft        | sq.m           |
| Apartment Area                      | 445          | 41.38          |
| Living/Bedroom                      | 27'9 x 13'0  | 8.46 x 3.97    |
| Juliette Balcony                    | _            | _              |
|                                     |              |                |

#### ONE BEDROOM APARTMENTS

| Apartment 1.01–11.01 | sq.ft       | sq.m         |
|----------------------|-------------|--------------|
| Apartment Area       | 622         | 57.75        |
| Living/Kitchen       | 27'6 x 12'9 | 8.37 x 3.88  |
| Master Bedroom       | 19'7x9'5    | 5.96 x 2.87  |
| Juliette Balcony     | _           | _            |
| Apartment 1.05–11.05 | sq.ft       | sq.m         |
| Apartment Area       | 653         | 60.65        |
| Living/Kitchen       | 28'10x13'0  | 8.79 x 3.97  |
| Master Bedroom       | 21'6 x 9'2  | 6.54 x 2.80  |
| Balcony              | 114         | 10.6         |
| Apartment 1.06–11.06 | sq.ft       | sq.m         |
| Apartment Area       | 672         | 62.45        |
| Living/Kitchen       | 28'10x11'5  | 8.79 x 3.49  |
| Master Bedroom       | 21'3x9'11   | 6.47 x 3.02  |
| Balcony              | 51          | 4.7          |
| Apartment 1.09–11.09 | sq.ft       | sq.m         |
| Apartment Area       | 440         | 40.85        |
| Living/Kitchen       | 21'6 x 12'2 | 6.55 x 3.71  |
| Master Bedroom       | 11'12x9'2   | 3.65 x 2.80  |
| Juliette Balcony     | -           | -            |
| Apartment 1.13–11.13 | sq.ft       | sq.m         |
| Apartment Area       | 638         | 59.25        |
| Living/Kitchen       | 35'5 x 11'8 | 10.81 x 3.55 |
| Master Bedroom       | 11'10x9'0   | 3.61 x 2.75  |
| Balcony              | 90          | 8.3          |

#### TWO BEDROOM APARTMENTS

Apartment 1.07–11.07 sq. ft

| Apartment Area                                                                                                                               | 901                                                                              | 83.75                                                                                        |
|----------------------------------------------------------------------------------------------------------------------------------------------|----------------------------------------------------------------------------------|----------------------------------------------------------------------------------------------|
| Living/Kitchen                                                                                                                               | 26'6x15'1                                                                        | 8.07 x 4.60                                                                                  |
| Master Bedroom                                                                                                                               | 14'9 x 10'3                                                                      | 4.50 x 3.12                                                                                  |
| Second Bedroom                                                                                                                               | 14'9 x 9'7                                                                       | 4.50 x 2.93                                                                                  |
| Juliette Balcony                                                                                                                             | _                                                                                | _                                                                                            |
| Apartment 1.08*–11.08                                                                                                                        | sq.ft                                                                            | sq.m                                                                                         |
| Apartment Area                                                                                                                               | 871                                                                              | 80.96                                                                                        |
| Living/Kitchen                                                                                                                               | 24'7x14'0                                                                        | 7.50 x 4.27                                                                                  |
| Master Bedroom                                                                                                                               | 13'8 x 9'2                                                                       | 4.17 x 2.80                                                                                  |
| Second Bedroom                                                                                                                               | 11'4x9'1                                                                         | 3.46 x 2.78                                                                                  |
| Balcony                                                                                                                                      | 116                                                                              | 10.7                                                                                         |
| *Juliette Balcony                                                                                                                            | og ft                                                                            |                                                                                              |
| Juliette Dalcorly                                                                                                                            |                                                                                  |                                                                                              |
| Apartment 1.10–11.10                                                                                                                         | sq.ft                                                                            |                                                                                              |
| Apartment 1.10–11.10 Apartment Area                                                                                                          | 1176                                                                             | 109.24                                                                                       |
| Apartment 1.10–11.10 Apartment Area Living/Kitchen 2                                                                                         | 1176<br>29'10x19'11                                                              | 109.24<br>9.09×6.07                                                                          |
| Apartment 1.10–11.10 Apartment Area Living/Kitchen Master Bedroom                                                                            | 1176<br>29'10 x 19'11<br>14'1 x 10'0                                             | 109.24<br>9.09×6.07<br>4.29×3.20                                                             |
| Apartment 1.10–11.10 Apartment Area Living/Kitchen Master Bedroom Second Bedroom                                                             | 1176<br>29'10×19'11<br>14'1×10'0<br>13'9×9'6                                     | sq.m<br>109.24<br>9.09×6.07<br>4.29×3.20<br>4.19×2.90                                        |
| Apartment 1.10–11.10 Apartment Area Living/Kitchen Master Bedroom                                                                            | 1176<br>29'10 x 19'11<br>14'1 x 10'0                                             | 109.24<br>9.09×6.07<br>4.29×3.20                                                             |
| Apartment 1.10–11.10 Apartment Area Living/Kitchen Master Bedroom Second Bedroom                                                             | 1176<br>29'10×19'11<br>14'1×10'0<br>13'9×9'6                                     | 109.24<br>9.09×6.07<br>4.29×3.20<br>4.19×2.90                                                |
| Apartment 1.10–11.10 Apartment Area Living/Kitchen Master Bedroom Second Bedroom Balcony                                                     | 1176<br>29'10×19'11<br>14'1×10'0<br>13'9×9'6<br>172                              | 109.24<br>9.09 x 6.07<br>4.29 x 3.20<br>4.19 x 2.90<br>16.0<br>sq. m                         |
| Apartment 1.10–11.10 Apartment Area Living/Kitchen Master Bedroom Second Bedroom Balcony  Apartment 1.12–11.12                               | 1176<br>29'10×19'11<br>14'1×10'0<br>13'9×9'6<br>172<br>sq.ft                     | 109.24<br>9.09 x 6.07<br>4.29 x 3.20<br>4.19 x 2.90<br>16.0<br>sq.m<br>81.77                 |
| Apartment 1.10–11.10 Apartment Area Living/Kitchen Master Bedroom Second Bedroom Balcony  Apartment 1.12–11.12 Apartment Area                | 1176<br>29'10×19'11<br>14'1×10'0<br>13'9×9'6<br>172<br>sq.ft<br>880              | 109.24<br>9.09 x 6.07<br>4.29 x 3.20<br>4.19 x 2.90<br>16.0<br>sq. m<br>81.77<br>9.46 x 3.36 |
| Apartment 1.10–11.10 Apartment Area Living/Kitchen Asster Bedroom Second Bedroom Balcony  Apartment 1.12–11.12 Apartment Area Living/Kitchen | 1176<br>29'10×19'11<br>14'1×10'0<br>13'9×9'6<br>172<br>sq.ft<br>880<br>31'0×11'0 | 109.24<br>9.09×6.07<br>4.29×3.20<br>4.19×2.90                                                |

#### THREE BEDROOM APARTMENTS

sq.m

| Apartment 1.11–11.11 | sq.ft       | sq.m        |
|----------------------|-------------|-------------|
| Apartment Area       | 1246        | 115.78      |
| iving/Kitchen        | 22'8 x 20'7 | 6.90 x 6.27 |
| Master Bedroom       | 19'5 x 9'6  | 5.92 x 2.90 |
| Second Bedroom       | 12'1 x 9'11 | 3.69 x 3.03 |
| Third Bedroom        | 12'4x8'9    | 3.75 x 2.68 |
| Balconies            | 226         | 21.0        |
|                      |             |             |
|                      |             |             |

2 — 3

Floorplan measurements are approximate Exact layout sizes may vary in accordance with the contract

Please speak to a Sales Consultant to receive an individual plan of your preferred apartment

NOT TO SCALE