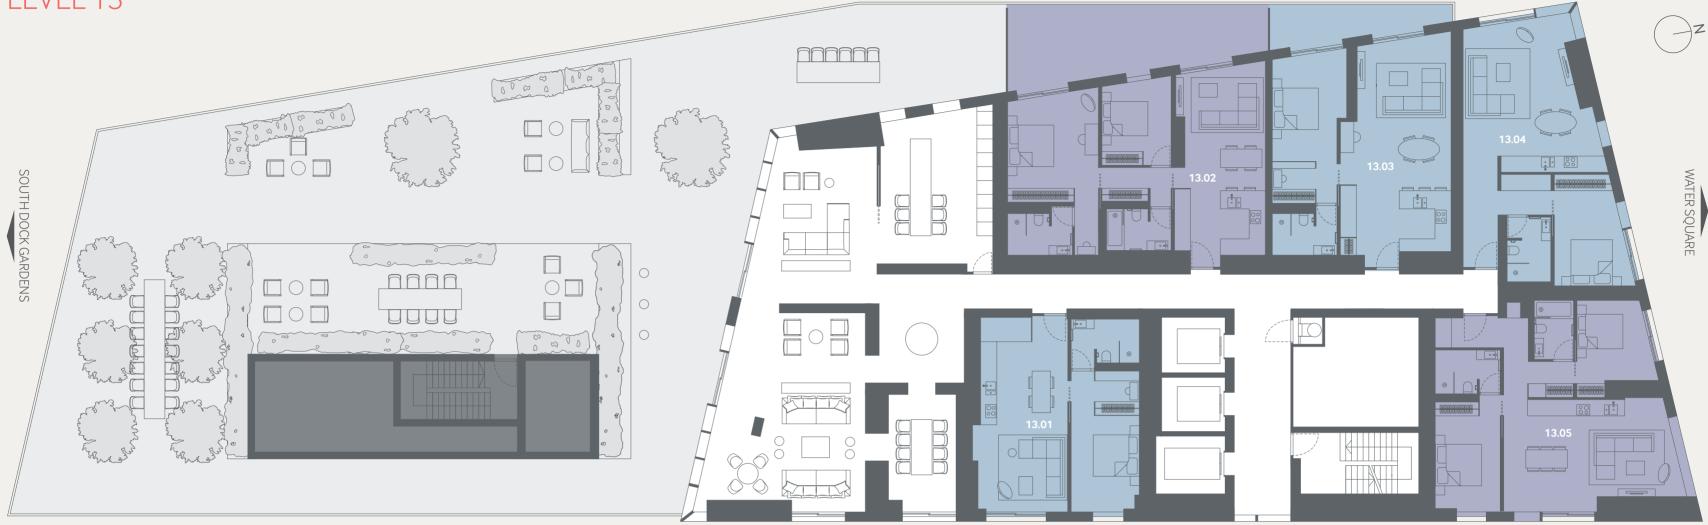

## LEVEL 13

#### ONE BEDROOM APARTMENTS

| Apartment 13.01  | sq.ft       | sq. m       |
|------------------|-------------|-------------|
| Apartment Area   | 633         | 58.78       |
| Living/Kitchen   | 27'10x13'1  | 8.49 x 3.99 |
| Master Bedroom   | 20'1 x 9'3  | 6.11 x 2.83 |
| Juliette Balcony | _           | -           |
|                  |             |             |
| Apartment 13.03  | sq.ft       | sq.m        |
| Apartment Area   | 746         | 69.35       |
| Living/Kitchen   | 31'0x15'9   | 9.60 x 4.80 |
| Master Bedroom   | 20'0 x 10'7 | 6.28 x 3.22 |
| Terrace          | 122         | 11.3        |
|                  |             |             |
| Apartment 13.04  | sq.ft       | sq. m       |
| Apartment Area   | 724         | 67.23       |
| Living/Kitchen   | 21'2x19'2   | 6.46 x 5.85 |
| Master Bedroom   | 14'0 x 10'6 | 4.28 x 3.21 |
| Juliette Balcony | _           | _           |

#### TWO BEDROOM APARTMENTS

| Apartment 13.02  | sq.ft       | sq.m        |
|------------------|-------------|-------------|
| Apartment Area   | 897         | 83.37       |
| Living/Kitchen   | 26'0 x 11'5 | 8.20 x 3.48 |
| Master Bedroom   | 15'11x12'11 | 4.85 x 3.93 |
| Second Bedroom   | 12'0 x 9'9  | 3.75 x 2.98 |
| Terrace          | 365         | 33.9        |
|                  |             |             |
| Apartment 13.05  | sq.ft       | sq.m        |
| Apartment Area   | 936         | 86.96       |
| Living/Kitchen   | 25'2x16'0   | 7.66 x 4.88 |
| Master Bedroom   | 15'8 x 9'2  | 4.77 x 2.80 |
| Second Bedroom   | 11'3 x 10'0 | 3.44 x 3.23 |
| Juliette Balcony | _           | _           |
|                  |             |             |