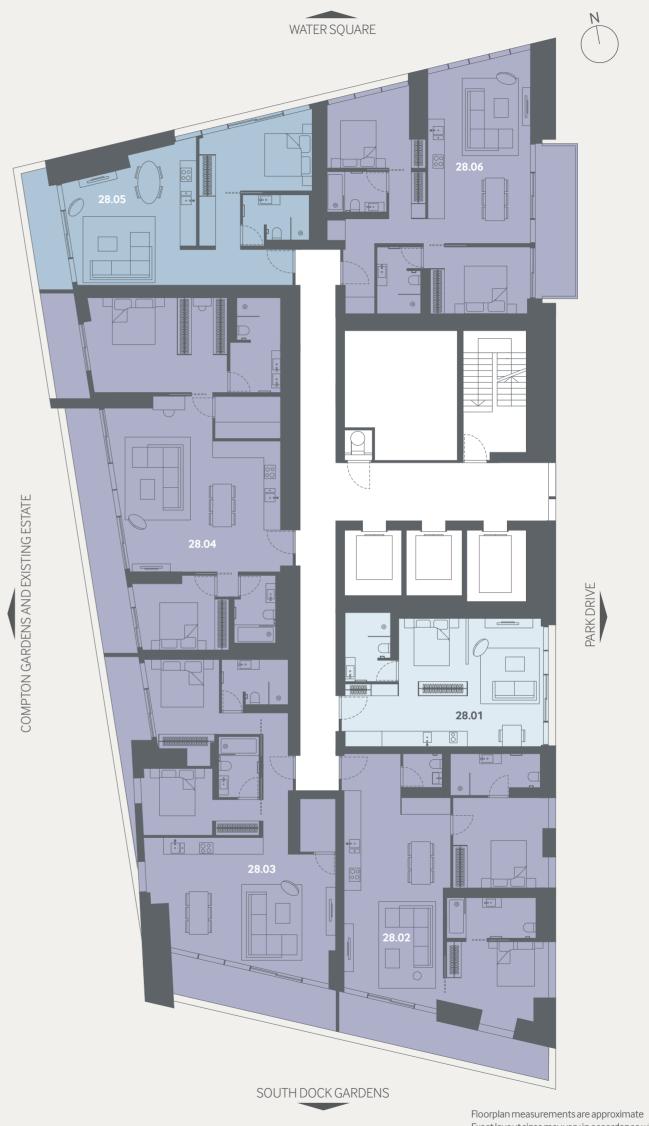

## LEVELS 28 – 39

#### STUDIO APARTMENTS

| Apartment 28.01–39.01 | sq.ft       | sq. m       |
|-----------------------|-------------|-------------|
| Apartment Area        | 499         | 46.40       |
| Living/Bedroom        | 27'7 x 18'0 | 8.40 x 5.49 |
| Juliette Balcony      | _           | _           |
|                       |             |             |

#### ONE BEDROOM APARTMENTS

| Apartment 28.05–39.05 | sq.ft       | sq. m       |
|-----------------------|-------------|-------------|
| Apartment Area        | 656         | 60.93       |
| Living/Kitchen        | 17'8 x 16'4 | 5.39 x 4.97 |
| Master Bedroom        | 15'8 x 10'9 | 4.77 x 3.27 |
| Balcony               | 75          | 6.9         |

#### TWO BEDROOM APARTMENTS

| Apartment 28.02–39.02 | sq.ft       | sq. m       |
|-----------------------|-------------|-------------|
| Apartment Area        | 960         | 89.22       |
| Living/Kitchen        | 29'10x13'8  | 9.10x4.16   |
| Master Bedroom        | 14'1 x 9'5  | 4.29 x 2.88 |
| Second Bedroom        | 13'3 x 12'6 | 4.03 x 3.80 |
| Balcony               | 147         | 13.6        |
| Apartment 28.03–39.03 | sq.ft       | sq.m        |
| Apartment Area        | 922         | 85.68       |
| Living/Kitchen        | 23'0 x 18'6 | 7.04 x 5.65 |
| Master Bedroom        | 12'3 x 9'9  | 3.74 x 2.97 |
| Second Bedroom        | 9'9x9'2     | 2.97 x 2.80 |
| Balcony               | 178         | 16.6        |
| Apartment 28.04–39.04 | sq.ft       | sq. m       |
| Apartment Area        | 1114        | 103.49      |
| Living/Kitchen        | 24'3 x 22'5 | 7.40 x 6.83 |
| Master Bedroom        | 19'5 x 13'1 | 5.91 x 3.99 |
| Second Bedroom        | 13'5 x 10'4 | 4.10x3.15   |
| Balconies             | 226         | 21.0        |
| Apartment 28.06–39.06 | sq.ft       | sq.m        |
| Apartment Area        | 899         | 83.56       |
| Living/Kitchen        | 25'2x16'0   | 7.66 x 4.88 |
| Master Bedroom        | 15'8 x 9'2  | 4.77 x 2.80 |
| Second Bedroom        | 11'3 x 10'0 | 3.44 x 3.23 |
| Balcony               | 116         | 10.7        |
|                       | 110         | 10.7        |

#### KEY