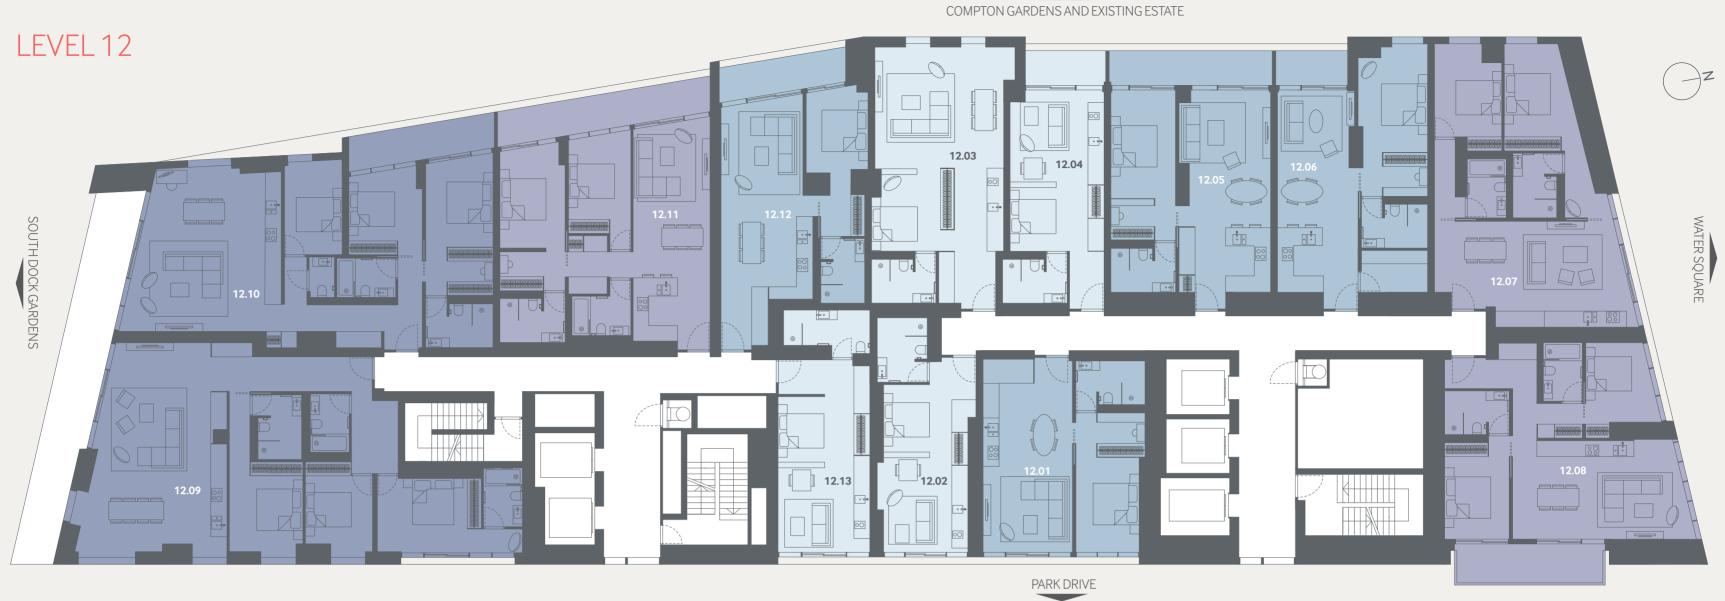

#### STUDIO APARTMENTS

| Apartment 12.02                | sq.ft        | sq. m       |
|--------------------------------|--------------|-------------|
| Apartment Area                 | 398          | 37.00       |
| Living/Bedroom                 | 23'11x12'0   | 7.30 x 3.66 |
| Juliette Balcony               | _            | _           |
| Apartment 12.03 (exec)         | sq.ft        | sq.m        |
| Apartment Area                 | 672          | 62.47       |
| Living/Bedroom                 | 29'5 x 18'3  | 8.97 x 5.56 |
|                                |              |             |
| Apartment 12.04                | sq.ft        | sq. m       |
| Apartment Area                 | 413          | 38.37       |
| Living/Bedroom                 | 22'12 x 13'5 | 7.0 x 4.10  |
| Balcony                        | 56           | 5.2         |
|                                | 30           | J.Z         |
|                                |              |             |
| Apartment 12.13                | sq.ft        | sq. m       |
| Apartment 12.13 Apartment Area |              |             |
|                                | sq.ft        | sq. m       |

#### ONE BEDROOM APARTMENTS

| Apartment 12.01  | sq.ft        | sq. m        | Apartment 12.07  | sq.ft       | sq.m        |
|------------------|--------------|--------------|------------------|-------------|-------------|
| Apartment Area   | 622          | 57.75        | Apartment Area   | 901         | 83.75       |
| Living/Kitchen   | 27'6x12'9    | 8.37 x 3.88  | Living/Kitchen   | 26'6x15'1   | 8.07 x 4.60 |
| Master Bedroom   | 19'7x9'5     | 5.96 x 2.87  | Master Bedroom   | 14'9 x 10'3 | 4.50 x 3.12 |
| Juliette Balcony | _            | _            | Second Bedroom   | 14'9x9'7    | 4.50 x 2.93 |
|                  |              |              | Juliette Balcony | _           | _           |
| Apartment 12.05  | sq.ft        | sq. m        |                  |             |             |
| Apartment Area   | 653          | 60.65        | Apartment 12.08  | sq.ft       | sq.m        |
| Living/Kitchen   | 28'10 x 13'0 | 8.79 x 3.97  | Apartment Area   | 871         | 80.96       |
| Master Bedroom   | 21'6x9'2     | 6.54 x 2.80  | Living/Kitchen   | 24'7x14'0   | 7.50 x 4.27 |
| Balcony          | 114          | 10.6         | Master Bedroom   | 13'8 x 9'2  | 4.17 x 2.80 |
|                  |              |              | Second Bedroom   | 11'4x9'1    | 3.46 x 2.78 |
| Apartment 12.06  | sq.ft        | sq.m         | Balcony          | 116         | 10.7        |
| Apartment Area   | 672          | 62.45        |                  |             |             |
| Living/Kitchen   | 28'10x11'5   | 8.79 x 3.49  | Apartment 12.11  | sq.ft       | sq.m        |
| Master Bedroom   | 21'3x9'11    | 6.47 x 3.02  | Apartment Area   | 880         | 81.77       |
| Balcony          | 51           | 4.7          | Living/Kitchen   | 31'0 x 11'0 | 9.46 x 3.36 |
|                  |              |              | Master Bedroom   | 20'8 x 9'1  | 6.29 x 2.78 |
| Apartment 12.12  | sq.ft        | sq.m         | Second Bedroom   | 14'0x8'10   | 4.28 x 2.70 |
| Apartment Area   | 638          | 59.25        | Balcony          | 151         | 14.0        |
| Living/Kitchen   | 35'5x11'8    | 10.81 x 3.55 |                  |             |             |
| Master Bedroom   | 11'10×9'0    | 3.61 x 2.75  |                  |             |             |
| Balcony          | 90           | 8.3          |                  |             |             |
|                  |              |              |                  |             |             |

#### TWO BEDROOM APARTMENTS

| Apartment Area   | 901         | 83.75       |
|------------------|-------------|-------------|
| Living/Kitchen   | 26'6x15'1   | 8.07 x 4.60 |
| Master Bedroom   | 14'9 x 10'3 | 4.50 x 3.12 |
| Second Bedroom   | 14'9 x 9'7  | 4.50 x 2.93 |
| Juliette Balcony | _           | _           |
| Apartment 12.08  | sq.ft       | sq.m        |
| Apartment Area   | 871         | 80.96       |
| Living/Kitchen   | 24'7x14'0   | 7.50 x 4.27 |
| Master Bedroom   | 13'8 x 9'2  | 4.17 x 2.80 |
| Second Bedroom   | 11'4x9'1    | 3.46 x 2.78 |
| Balcony          | 116         | 10.7        |
| Apartment 12.11  | sq.ft       | sq. m       |
| Apartment Area   | 880         | 81.77       |
| Living/Kitchen   | 31'0x11'0   | 9.46 x 3.36 |
| Master Bedroom   | 20'8 x 9'1  | 6.29 x 2.78 |
| Second Bedroom   | 14'0x8'10   | 4.28 x 2.70 |
| Balcony          | 151         | 14.0        |

#### THREE BEDROOM APARTMENTS

| Apartment 12.09  | sq.ft       | sq.m        |
|------------------|-------------|-------------|
| Apartment Area   | 1442        | 133.96      |
| Living/Kitchen   | 29'10x19'11 | 9.09 x 6.07 |
| Master Bedroom   | 14'1 x 10'0 | 4.29 x 3.20 |
| Second Bedroom   | 15'1 x 10'0 | 4.60 x 3.17 |
| Third Bedroom    | 11'10x9'6   | 3.65 x 2.9  |
| Juliette Balcony | _           | _           |
|                  |             |             |
| Apartment 12.10  | sq.ft       | sq.m        |
| Apartment Area   | 1246        | 115.78      |
| Living/Kitchen   | 22'8 x 20'7 | 6.90 x 6.27 |
| Master Bedroom   | 19'5 x 9'6  | 5.92 x 2.90 |
| Second Bedroom   | 12'1 x 9'11 | 3.69 x 3.03 |
| Third Bedroom    | 12'4x8'9    | 3.75 x 2.68 |
| Balcony          | 103         | 9.6         |
|                  |             |             |
|                  |             |             |
|                  |             |             |

Floorplan measurements are approximate Exact layout sizes may vary in accordance with the contract

Please speak to a Sales Consultant to receive an individual plan of your preferred apartment