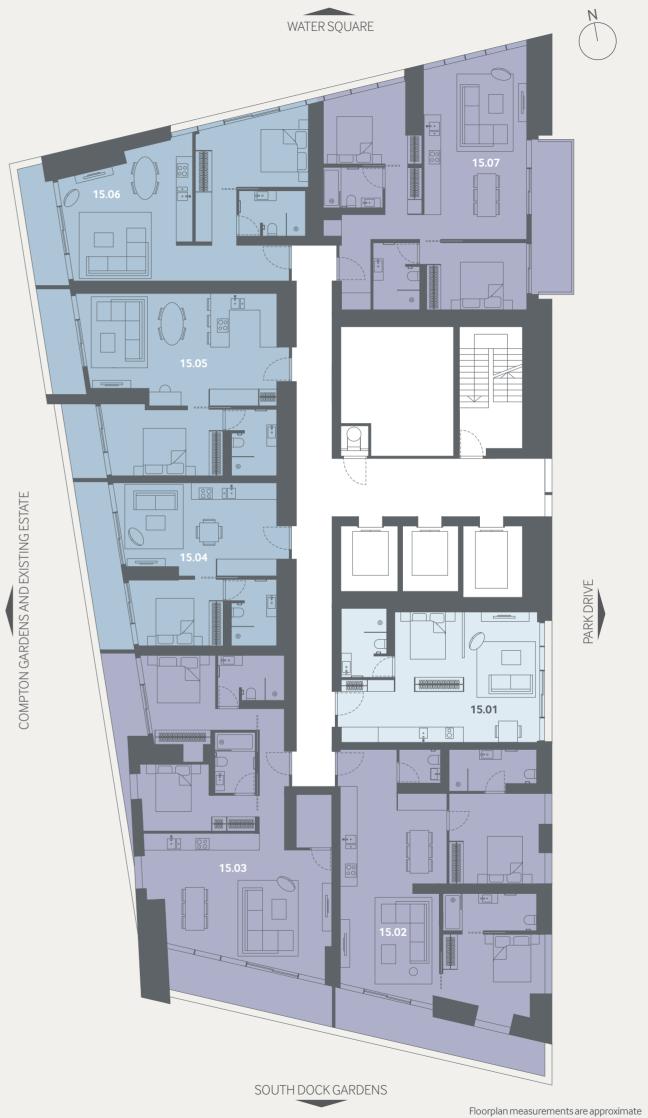

## LEVELS 15 – 27

#### STUDIO APARTMENTS

| Apartment 15.01–27.01 | sq.ft     | sq.m        |
|-----------------------|-----------|-------------|
| Apartment Area        | 499       | 46.40       |
| Living/Bedroom        | 27'7x18'0 | 8.40 x 5.49 |
| Juliette Balcony      | _         | _           |

#### ONE BEDROOM APARTMENTS

| Apartment 15.04–27.04 | sq.ft        | sq.m        |
|-----------------------|--------------|-------------|
| Apartment Area        | 461          | 42.82       |
| Living/Kitchen        | 22'2 x 12'0  | 6.76 x 3.90 |
| Master Bedroom        | 12'0x9'2     | 3.87 x 2.80 |
| Balcony               | 108          | 10.0        |
| Apartment 15.05–27.05 | sq.ft        | sq.m        |
| Apartment Area        | 636          | 59.09       |
| Living/Kitchen        | 25'10 x 14'4 | 7.87 x 4.37 |
| Master Bedroom        | 16'12x9'3    | 5.17 x 2.82 |
| Balconies             | 117          | 10.9        |
| Apartment 15.06–27.06 | sq.ft        | sq.m        |
| Apartment Area        | 656          | 60.93       |
| Living/Kitchen        | 17'8 x 16'4  | 5.39 x 4.97 |
| Master Bedroom        | 15'8 x 10'9  | 4.77 x 3.27 |
| Balcony               | 75           | 6.9         |

#### TWO BEDROOM APARTMENTS

Apartment 15.02–27.02 sq. ft

| Apartment Area     | 960         | 89.22       |
|--------------------|-------------|-------------|
| Living/Kitchen     | 29'10x13'8  | 9.10 x 4.16 |
| Master Bedroom     | 14'1x9'5    | 4.29 x 2.88 |
| Second Bedroom     | 13'3 x 12'6 | 4.03 x 3.80 |
| Balcony            | 147         | 13.6        |
| Apartment 15.03–27 | 7.03 sq. ft | sq. m       |
| Apartment Area     | 922         | 85.68       |
| Living/Kitchen     | 23'0x18'6   | 7.04 x 5.65 |
| Master Bedroom     | 12'3x9'9    | 3.74 x 2.97 |
| Second Bedroom     | 9'9x9'2     | 2.97 x 2.80 |
| Balcony            | 178         | 16.6        |
| Apartment 15.07*–2 | 7.07 sq. ft | sq. m       |
| Apartment Area     | 899         | 83.56       |
| Living/Kitchen     | 25'2x16'0   | 7.66 x 4.88 |
| Master Bedroom     | 15'8 x 9'2  | 4.77 x 2.80 |
| Second Bedroom     | 11'3x10'0   | 3.44 x 3.23 |
| Balcony            | 116         | 10.7        |
| *Iuliette Balcony  |             |             |

\*Juliette Balcony

KEY