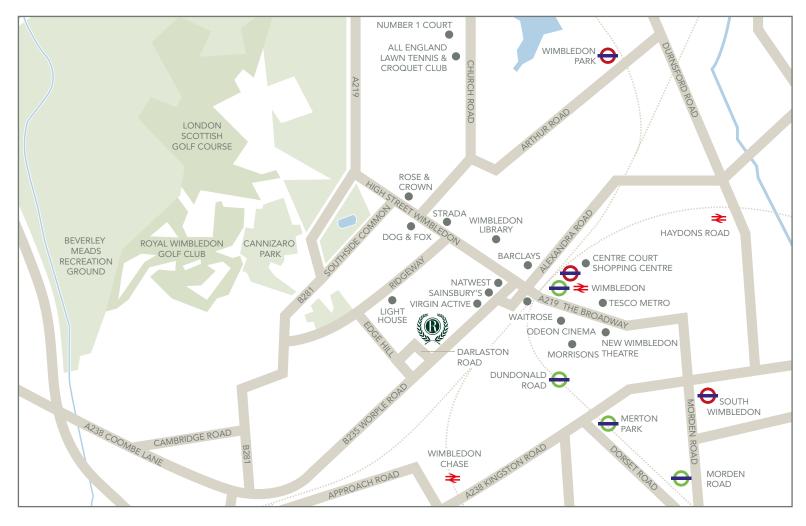

#### STAY CONNECTED AND TAKE FLIGHT

There's so much to enjoy at Ridgmount and within the local area, you need never travel far. But if you like to spread your wings, you have lots of options.

For local journeys, there's a bus stop a two-minute walk from Ridgmount. While the close proximity to Wimbledon town makes travelling further afield very easy too as it offers excellent rail, underground and tram connections. From Wimbledon station, about half a mile away, its just 16 minutes to central London (Waterloo) and only 7 minutes to the major rail hub, Clapham Junction.

While the south coast is just a 75-minute drive and, for foreign getaways, it's just a 12-mile drive to Heathrow.

States and

RIDGMOUNT APARTMENTS

FINE ART