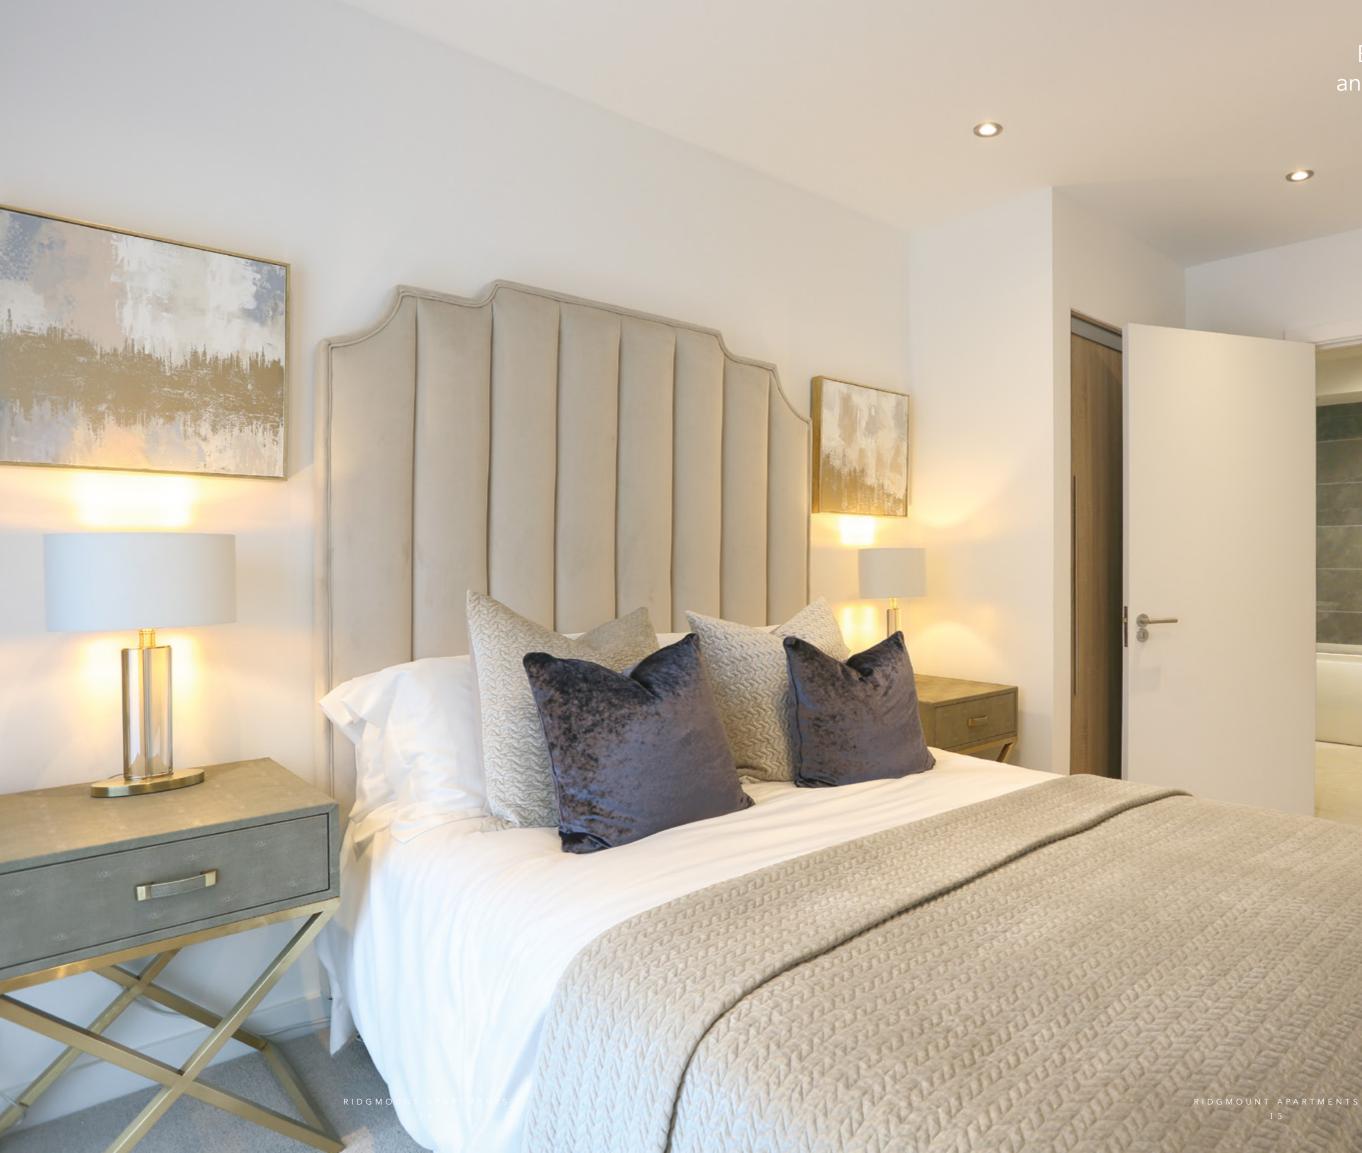

The luxurious landscaped communal garden is ideal for relaxing in.

RIDGMOUNT APARTMENTS

Bedrooms are large and airy, and have fitted wardrobes and luxurious fitted carpets.

<u>n</u>n

0

B

Ridgmount apartments offer intelligently designed interiors which make maximum use of the available space.

### INTERIOR SPECIFICATION

Ridgmount is built to an incredibly high standard, with each apartment meticulously finished and ready for you to move in and make your mark.

| Kitchen                                                              | En-suite bathroom & shower room                                        | General features                                                                               | Exterior & communal                                                      |
|----------------------------------------------------------------------|------------------------------------------------------------------------|------------------------------------------------------------------------------------------------|--------------------------------------------------------------------------|
| <sup>.</sup> Range of contemporary style kitchen cabinets            | <sup>·</sup> En-suite bathroom or<br>en-suite walk-in shower room      | <sup>·</sup> High depth engineered oak<br>laminate flooring to hall,<br>living/dining room and | <sup>.</sup> Two lifts providing access to upper floors and basement     |
| Granite work surfaces                                                | <sup>·</sup> Contemporary style sanitary<br>ware finished in brilliant | kitchen                                                                                        | <sup>·</sup> Block paved patio, terrace or balcony with glass balustrade |
| <ul> <li>Integrated appliances by<br/>Siemens:</li> </ul>            | white                                                                  | <sup>·</sup> Fitted carpet to bedrooms                                                         | and privacy screen to most apartments*                                   |
|                                                                      | <sup>·</sup> Carronite bath with integral                              | <sup>·</sup> Non-slip porcelain floor tiles                                                    |                                                                          |
| <ul> <li>Four ring rapid response<br/>induction hob</li> </ul>       | chrome-plated grip handles                                             | to en-suite bathroom or<br>shower room                                                         | <ul> <li>Contemporary style<br/>furnished, wifi-enabled</li> </ul>       |
| <ul> <li>Multi-speed cooker hood</li> </ul>                          | <sup>·</sup> Wall-mounted dual-flush WC                                |                                                                                                | residents' lounge                                                        |
| <ul> <li>Eye-level multi-function</li> </ul>                         | with soft-close lid                                                    | · Oak veneer contemporary                                                                      |                                                                          |
| electric oven                                                        |                                                                        | style flush entrance door                                                                      | <sup>·</sup> Contemporary style furnished                                |
| <ul> <li>Full height integrated<br/>fridge/freezer</li> </ul>        | · Wall-mounted wash basin                                              | . Contemporary white painted                                                                   | residents' garden room                                                   |
| – Dishwasher                                                         | · Monobloc mixer taps by                                               | internal doors with brushed chrome furniture                                                   | · Landscaped communal front                                              |
| <sup>·</sup> 1 <sup>1</sup> / <sub>2</sub> bowl stainless steel sink | Hansgrohe                                                              | chrome furniture                                                                               | and rear gardens. Rear<br>gardens incorporate timber                     |
| with Monobloc mixer tap                                              | · Over-bath thermostatic                                               | . High performance double-                                                                     | framed gazebo and                                                        |
| with Monobloc mixer tap                                              | shower to bathrooms                                                    | glazed hermetically sealed                                                                     | pergolas. A variety of soft                                              |
| <sup>·</sup> Feature under-unit lighting                             | shower to buthoonis                                                    | window units                                                                                   | and hard landscaping                                                     |
|                                                                      | <sup>·</sup> Combination ceiling-                                      |                                                                                                | including raised beds and                                                |
| · Integrated recycling bins                                          | mounted shower head and                                                | <sup>.</sup> Built-in wardrobes to all                                                         | outdoor seating.                                                         |
|                                                                      | wall-mounted body spray                                                | master bedrooms                                                                                | 0                                                                        |
| <sup>·</sup> Combined or stacked                                     | head to walk-in shower rooms                                           |                                                                                                | <sup>·</sup> Cycle racks                                                 |
| washer/dryer within utility                                          |                                                                        | · Long life, low energy lighting                                                               |                                                                          |
| cupboard or room                                                     | • Toughened glass shower                                               | throughout                                                                                     | · CCTV cameras                                                           |
|                                                                      | screen                                                                 | · Flush, brushed stainless steel                                                               | · Secure under-croft car                                                 |
| Heating & communications                                             | · Mirror-doored vanity cabinet                                         | switch and double socket                                                                       | parking accessed via key fob                                             |
|                                                                      | with electric de-mist pads,                                            | plates                                                                                         | parking accessed via key lob                                             |
| · Appello Smart Living                                               | halo lighting and shaver                                               | placed                                                                                         | · Residents large storage                                                |
| Solution call and alarm                                              | socket                                                                 | <sup>.</sup> Neutral painted walls and                                                         | room in the basement                                                     |
| system                                                               |                                                                        | painted, smooth-finished                                                                       |                                                                          |
| 5                                                                    | · Ladder-style heated radiator/                                        | ceilings throughout                                                                            | <sup>·</sup> Underground secure                                          |
| <sup>·</sup> Gas-fired thermostatically                              | towel rail                                                             |                                                                                                | mobility scooter storage                                                 |
| controlled condensing boiler                                         |                                                                        | <sup>·</sup> Video entry-phone linked to                                                       | and cycle racks.                                                         |
|                                                                      | <sup>·</sup> Large format porcelain                                    | main entrance                                                                                  |                                                                          |
| Underfloor heating system throughout                                 | wall tiles                                                             |                                                                                                |                                                                          |
| thoughout                                                            | · Recessed spot-lighting                                               |                                                                                                |                                                                          |
| <sup>.</sup> Terrestrial and digital TV                              | Necessed spot-lighting                                                 |                                                                                                |                                                                          |
| points to living/dining room                                         |                                                                        |                                                                                                |                                                                          |
| and bedrooms                                                         |                                                                        |                                                                                                |                                                                          |
| • BT points and double                                               |                                                                        |                                                                                                |                                                                          |
| sockets adjacent to TV                                               |                                                                        |                                                                                                |                                                                          |
| points                                                               |                                                                        |                                                                                                |                                                                          |
| P - 11 10                                                            |                                                                        |                                                                                                |                                                                          |
|                                                                      |                                                                        |                                                                                                |                                                                          |