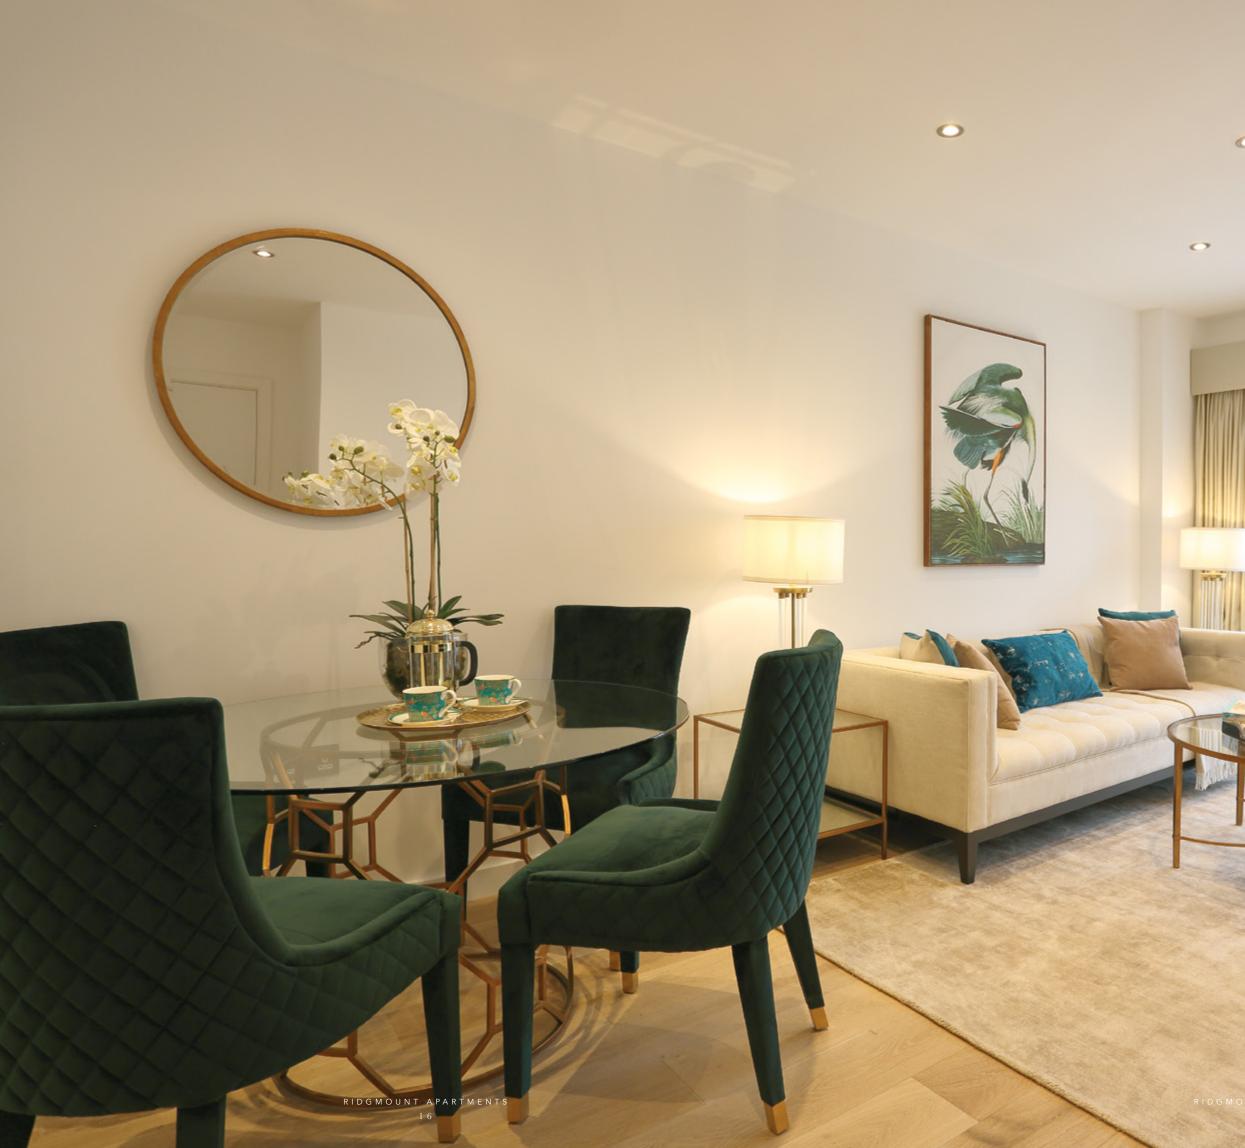

Two stylish communal lounges provide plenty of space to relax and meet friends, as do the well-manicured gardens. While Ridgmount's concierge service facilitates regular social events and is available to help life run smoothly, you also have the reassurance of a 24-hour emergency line.

### INTERIOR SPECIFICATION

Ridgmount is built to an incredibly high standard, with each apartment meticulously finished and ready for you to move in and make your mark.

| Kitchen                                                              | En-suite bathroom & shower room                                        | General features                                                                               | Exterior & communal                                                      |
|----------------------------------------------------------------------|------------------------------------------------------------------------|------------------------------------------------------------------------------------------------|--------------------------------------------------------------------------|
| <sup>.</sup> Range of contemporary style kitchen cabinets            | <sup>·</sup> En-suite bathroom or<br>en-suite walk-in shower room      | <sup>·</sup> High depth engineered oak<br>laminate flooring to hall,<br>living/dining room and | <sup>.</sup> Two lifts providing access to upper floors and basement     |
| Granite work surfaces                                                | <sup>·</sup> Contemporary style sanitary<br>ware finished in brilliant | kitchen                                                                                        | <sup>·</sup> Block paved patio, terrace or balcony with glass balustrade |
| <ul> <li>Integrated appliances by<br/>Siemens:</li> </ul>            | white                                                                  | <sup>·</sup> Fitted carpet to bedrooms                                                         | and privacy screen to most apartments*                                   |
|                                                                      | <sup>·</sup> Carronite bath with integral                              | <sup>·</sup> Non-slip porcelain floor tiles                                                    |                                                                          |
| <ul> <li>Four ring rapid response<br/>induction hob</li> </ul>       | chrome-plated grip handles                                             | to en-suite bathroom or<br>shower room                                                         | <ul> <li>Contemporary style<br/>furnished, wifi-enabled</li> </ul>       |
| <ul> <li>Multi-speed cooker hood</li> </ul>                          | <sup>·</sup> Wall-mounted dual-flush WC                                |                                                                                                | residents' lounge                                                        |
| <ul> <li>Eye-level multi-function</li> </ul>                         | with soft-close lid                                                    | · Oak veneer contemporary                                                                      |                                                                          |
| electric oven                                                        |                                                                        | style flush entrance door                                                                      | <sup>·</sup> Contemporary style furnished                                |
| <ul> <li>Full height integrated<br/>fridge/freezer</li> </ul>        | · Wall-mounted wash basin                                              | . Contemporary white painted                                                                   | residents' garden room                                                   |
| – Dishwasher                                                         | · Monobloc mixer taps by                                               | internal doors with brushed chrome furniture                                                   | · Landscaped communal front                                              |
| <sup>·</sup> 1 <sup>1</sup> / <sub>2</sub> bowl stainless steel sink | Hansgrohe                                                              | chrome furniture                                                                               | and rear gardens. Rear<br>gardens incorporate timber                     |
| with Monobloc mixer tap                                              | · Over-bath thermostatic                                               | . High performance double-                                                                     | framed gazebo and                                                        |
| with Monobloc mixer tap                                              | shower to bathrooms                                                    | glazed hermetically sealed                                                                     | pergolas. A variety of soft                                              |
| <sup>·</sup> Feature under-unit lighting                             | shower to buthoonis                                                    | window units                                                                                   | and hard landscaping                                                     |
|                                                                      | <sup>·</sup> Combination ceiling-                                      |                                                                                                | including raised beds and                                                |
| · Integrated recycling bins                                          | mounted shower head and                                                | <sup>.</sup> Built-in wardrobes to all                                                         | outdoor seating.                                                         |
|                                                                      | wall-mounted body spray                                                | master bedrooms                                                                                | 0                                                                        |
| <sup>·</sup> Combined or stacked                                     | head to walk-in shower rooms                                           |                                                                                                | <sup>·</sup> Cycle racks                                                 |
| washer/dryer within utility                                          |                                                                        | · Long life, low energy lighting                                                               |                                                                          |
| cupboard or room                                                     | • Toughened glass shower                                               | throughout                                                                                     | · CCTV cameras                                                           |
|                                                                      | screen                                                                 | · Flush, brushed stainless steel                                                               | · Secure under-croft car                                                 |
| Heating & communications                                             | · Mirror-doored vanity cabinet                                         | switch and double socket                                                                       | parking accessed via key fob                                             |
|                                                                      | with electric de-mist pads,                                            | plates                                                                                         | parking accessed via key lob                                             |
| · Appello Smart Living                                               | halo lighting and shaver                                               | placed                                                                                         | · Residents large storage                                                |
| Solution call and alarm                                              | socket                                                                 | <sup>.</sup> Neutral painted walls and                                                         | room in the basement                                                     |
| system                                                               |                                                                        | painted, smooth-finished                                                                       |                                                                          |
| 5                                                                    | · Ladder-style heated radiator/                                        | ceilings throughout                                                                            | <sup>·</sup> Underground secure                                          |
| <sup>·</sup> Gas-fired thermostatically                              | towel rail                                                             |                                                                                                | mobility scooter storage                                                 |
| controlled condensing boiler                                         |                                                                        | <sup>·</sup> Video entry-phone linked to                                                       | and cycle racks.                                                         |
|                                                                      | <sup>·</sup> Large format porcelain                                    | main entrance                                                                                  |                                                                          |
| Underfloor heating system throughout                                 | wall tiles                                                             |                                                                                                |                                                                          |
| thoughout                                                            | · Recessed spot-lighting                                               |                                                                                                |                                                                          |
| <sup>.</sup> Terrestrial and digital TV                              | Necessed spot-lighting                                                 |                                                                                                |                                                                          |
| points to living/dining room                                         |                                                                        |                                                                                                |                                                                          |
| and bedrooms                                                         |                                                                        |                                                                                                |                                                                          |
| • BT points and double                                               |                                                                        |                                                                                                |                                                                          |
| sockets adjacent to TV                                               |                                                                        |                                                                                                |                                                                          |
| points                                                               |                                                                        |                                                                                                |                                                                          |
| P - 11 10                                                            |                                                                        |                                                                                                |                                                                          |
|                                                                      |                                                                        |                                                                                                |                                                                          |