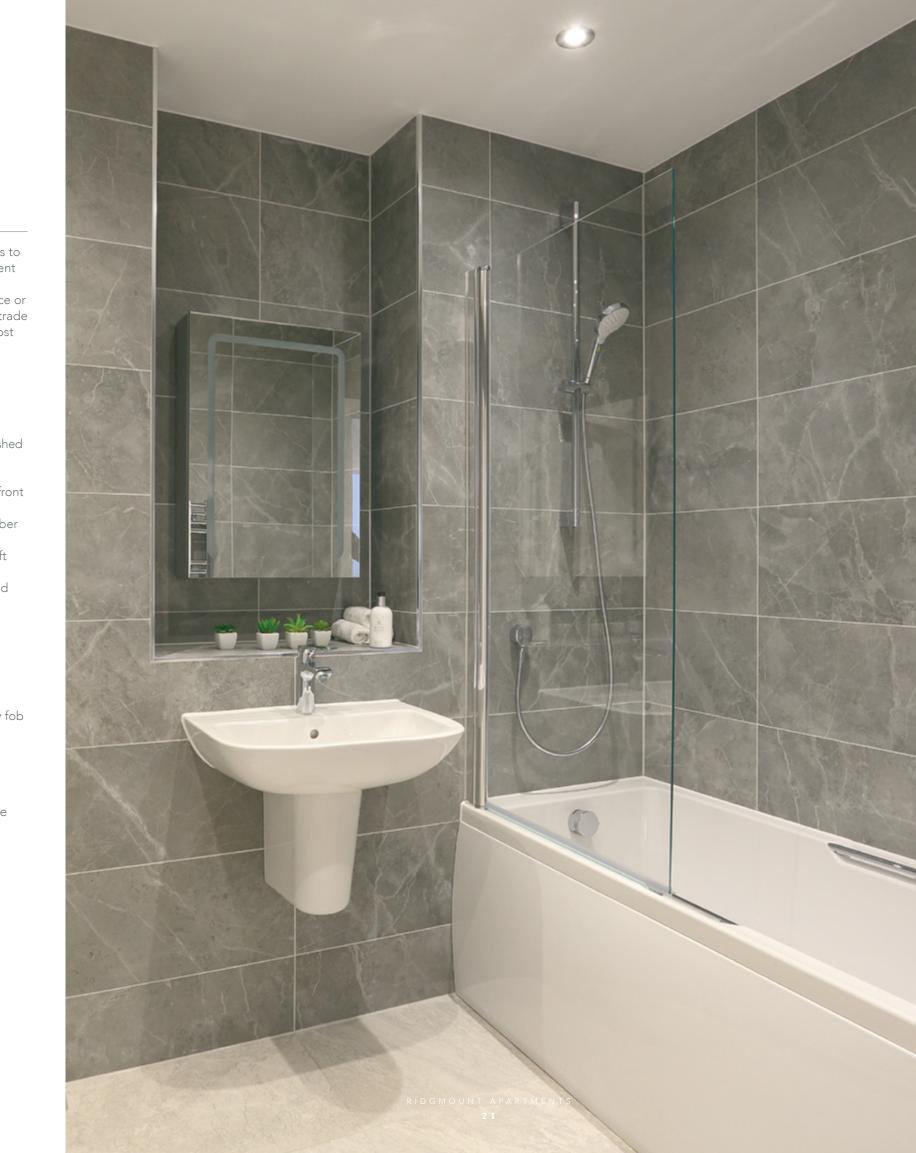

### INTERIOR SPECIFICATION

Ridgmount is built to an incredibly high standard, with each apartment meticulously finished and ready for you to move in and make your mark.

| Kitchen                                                              | En-suite bathroom & shower room                                        | General features                                                                               | Exterior & communal                                                      |
|----------------------------------------------------------------------|------------------------------------------------------------------------|------------------------------------------------------------------------------------------------|--------------------------------------------------------------------------|
| <sup>.</sup> Range of contemporary style kitchen cabinets            | <sup>·</sup> En-suite bathroom or<br>en-suite walk-in shower room      | <sup>·</sup> High depth engineered oak<br>laminate flooring to hall,<br>living/dining room and | <sup>.</sup> Two lifts providing access to upper floors and basement     |
| Granite work surfaces                                                | <sup>·</sup> Contemporary style sanitary<br>ware finished in brilliant | kitchen                                                                                        | <sup>·</sup> Block paved patio, terrace or balcony with glass balustrade |
| <ul> <li>Integrated appliances by<br/>Siemens:</li> </ul>            | white                                                                  | <sup>·</sup> Fitted carpet to bedrooms                                                         | and privacy screen to most apartments*                                   |
|                                                                      | <sup>·</sup> Carronite bath with integral                              | <sup>·</sup> Non-slip porcelain floor tiles                                                    |                                                                          |
| <ul> <li>Four ring rapid response<br/>induction hob</li> </ul>       | chrome-plated grip handles                                             | to en-suite bathroom or<br>shower room                                                         | <ul> <li>Contemporary style<br/>furnished, wifi-enabled</li> </ul>       |
| <ul> <li>Multi-speed cooker hood</li> </ul>                          | <sup>·</sup> Wall-mounted dual-flush WC                                |                                                                                                | residents' lounge                                                        |
| <ul> <li>Eye-level multi-function</li> </ul>                         | with soft-close lid                                                    | · Oak veneer contemporary                                                                      |                                                                          |
| electric oven                                                        |                                                                        | style flush entrance door                                                                      | <sup>·</sup> Contemporary style furnished                                |
| <ul> <li>Full height integrated<br/>fridge/freezer</li> </ul>        | · Wall-mounted wash basin                                              | . Contemporary white painted                                                                   | residents' garden room                                                   |
| – Dishwasher                                                         | · Monobloc mixer taps by                                               | internal doors with brushed chrome furniture                                                   | · Landscaped communal front                                              |
| <sup>·</sup> 1 <sup>1</sup> / <sub>2</sub> bowl stainless steel sink | Hansgrohe                                                              | chrome furniture                                                                               | and rear gardens. Rear<br>gardens incorporate timber                     |
| with Monobloc mixer tap                                              | · Over-bath thermostatic                                               | . High performance double-                                                                     | framed gazebo and                                                        |
| with Monobloc mixer tap                                              | shower to bathrooms                                                    | glazed hermetically sealed                                                                     | pergolas. A variety of soft                                              |
| <sup>·</sup> Feature under-unit lighting                             | shower to buthoonis                                                    | window units                                                                                   | and hard landscaping                                                     |
|                                                                      | <sup>·</sup> Combination ceiling-                                      |                                                                                                | including raised beds and                                                |
| · Integrated recycling bins                                          | mounted shower head and                                                | <sup>.</sup> Built-in wardrobes to all                                                         | outdoor seating.                                                         |
|                                                                      | wall-mounted body spray                                                | master bedrooms                                                                                | 0                                                                        |
| <sup>·</sup> Combined or stacked                                     | head to walk-in shower rooms                                           |                                                                                                | <sup>·</sup> Cycle racks                                                 |
| washer/dryer within utility                                          |                                                                        | · Long life, low energy lighting                                                               |                                                                          |
| cupboard or room                                                     | • Toughened glass shower                                               | throughout                                                                                     | · CCTV cameras                                                           |
|                                                                      | screen                                                                 | · Flush, brushed stainless steel                                                               | · Secure under-croft car                                                 |
| Heating & communications                                             | · Mirror-doored vanity cabinet                                         | switch and double socket                                                                       | parking accessed via key fob                                             |
|                                                                      | with electric de-mist pads,                                            | plates                                                                                         | parking accessed via key lob                                             |
| · Appello Smart Living                                               | halo lighting and shaver                                               | placed                                                                                         | · Residents large storage                                                |
| Solution call and alarm                                              | socket                                                                 | <sup>.</sup> Neutral painted walls and                                                         | room in the basement                                                     |
| system                                                               |                                                                        | painted, smooth-finished                                                                       |                                                                          |
| 5                                                                    | · Ladder-style heated radiator/                                        | ceilings throughout                                                                            | <sup>·</sup> Underground secure                                          |
| <sup>·</sup> Gas-fired thermostatically                              | towel rail                                                             |                                                                                                | mobility scooter storage                                                 |
| controlled condensing boiler                                         |                                                                        | <sup>·</sup> Video entry-phone linked to                                                       | and cycle racks.                                                         |
|                                                                      | <sup>·</sup> Large format porcelain                                    | main entrance                                                                                  |                                                                          |
| Underfloor heating system throughout                                 | wall tiles                                                             |                                                                                                |                                                                          |
| thoughout                                                            | · Recessed spot-lighting                                               |                                                                                                |                                                                          |
| <sup>.</sup> Terrestrial and digital TV                              | Necessed spot-lighting                                                 |                                                                                                |                                                                          |
| points to living/dining room                                         |                                                                        |                                                                                                |                                                                          |
| and bedrooms                                                         |                                                                        |                                                                                                |                                                                          |
| • BT points and double                                               |                                                                        |                                                                                                |                                                                          |
| sockets adjacent to TV                                               |                                                                        |                                                                                                |                                                                          |
| points                                                               |                                                                        |                                                                                                |                                                                          |
| P - 11 10                                                            |                                                                        |                                                                                                |                                                                          |
|                                                                      |                                                                        |                                                                                                |                                                                          |