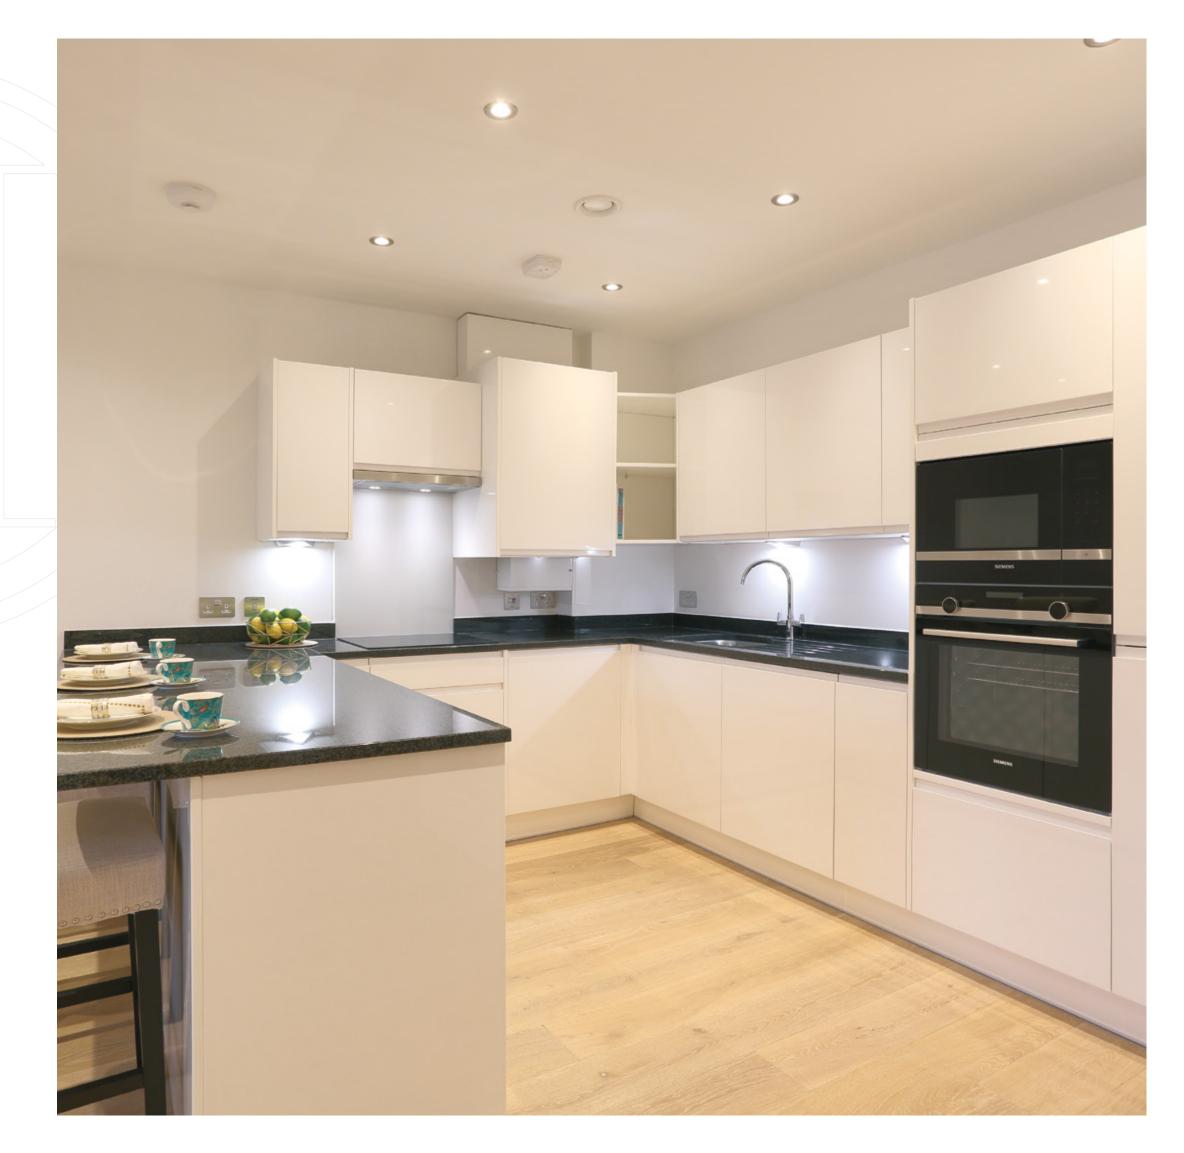

### INTERIOR SPECIFICATION

Ridgmount is built to an incredibly high standard, with each apartment meticulously finished and ready for you to move in and make your mark.

| Kitchen                                                              | En-suite bathroom & shower room                                        | General features                                                                               | Exterior & communal                                                      |
|----------------------------------------------------------------------|------------------------------------------------------------------------|------------------------------------------------------------------------------------------------|--------------------------------------------------------------------------|
| <sup>.</sup> Range of contemporary style kitchen cabinets            | <sup>·</sup> En-suite bathroom or<br>en-suite walk-in shower room      | <sup>·</sup> High depth engineered oak<br>laminate flooring to hall,<br>living/dining room and | <sup>.</sup> Two lifts providing access to upper floors and basement     |
| Granite work surfaces                                                | <sup>·</sup> Contemporary style sanitary<br>ware finished in brilliant | kitchen                                                                                        | <sup>·</sup> Block paved patio, terrace or balcony with glass balustrade |
| <ul> <li>Integrated appliances by<br/>Siemens:</li> </ul>            | white                                                                  | <sup>·</sup> Fitted carpet to bedrooms                                                         | and privacy screen to most apartments*                                   |
|                                                                      | <sup>·</sup> Carronite bath with integral                              | <sup>·</sup> Non-slip porcelain floor tiles                                                    |                                                                          |
| <ul> <li>Four ring rapid response<br/>induction hob</li> </ul>       | chrome-plated grip handles                                             | to en-suite bathroom or<br>shower room                                                         | <ul> <li>Contemporary style<br/>furnished, wifi-enabled</li> </ul>       |
| <ul> <li>Multi-speed cooker hood</li> </ul>                          | <sup>·</sup> Wall-mounted dual-flush WC                                |                                                                                                | residents' lounge                                                        |
| <ul> <li>Eye-level multi-function</li> </ul>                         | with soft-close lid                                                    | · Oak veneer contemporary                                                                      |                                                                          |
| electric oven                                                        |                                                                        | style flush entrance door                                                                      | <sup>·</sup> Contemporary style furnished                                |
| <ul> <li>Full height integrated<br/>fridge/freezer</li> </ul>        | · Wall-mounted wash basin                                              | . Contemporary white painted                                                                   | residents' garden room                                                   |
| – Dishwasher                                                         | · Monobloc mixer taps by                                               | internal doors with brushed chrome furniture                                                   | · Landscaped communal front                                              |
| <sup>·</sup> 1 <sup>1</sup> / <sub>2</sub> bowl stainless steel sink | Hansgrohe                                                              | chrome furniture                                                                               | and rear gardens. Rear<br>gardens incorporate timber                     |
| with Monobloc mixer tap                                              | · Over-bath thermostatic                                               | . High performance double-                                                                     | framed gazebo and                                                        |
| with Monobloc mixer tap                                              | shower to bathrooms                                                    | glazed hermetically sealed                                                                     | pergolas. A variety of soft                                              |
| <sup>·</sup> Feature under-unit lighting                             | shower to buthoonis                                                    | window units                                                                                   | and hard landscaping                                                     |
|                                                                      | <sup>·</sup> Combination ceiling-                                      |                                                                                                | including raised beds and                                                |
| · Integrated recycling bins                                          | mounted shower head and                                                | <sup>.</sup> Built-in wardrobes to all                                                         | outdoor seating.                                                         |
|                                                                      | wall-mounted body spray                                                | master bedrooms                                                                                | 0                                                                        |
| <sup>·</sup> Combined or stacked                                     | head to walk-in shower rooms                                           |                                                                                                | <sup>·</sup> Cycle racks                                                 |
| washer/dryer within utility                                          |                                                                        | · Long life, low energy lighting                                                               |                                                                          |
| cupboard or room                                                     | • Toughened glass shower                                               | throughout                                                                                     | · CCTV cameras                                                           |
|                                                                      | screen                                                                 | · Flush, brushed stainless steel                                                               | · Secure under-croft car                                                 |
| Heating & communications                                             | · Mirror-doored vanity cabinet                                         | switch and double socket                                                                       | parking accessed via key fob                                             |
|                                                                      | with electric de-mist pads,                                            | plates                                                                                         | parking accessed via key lob                                             |
| · Appello Smart Living                                               | halo lighting and shaver                                               | placed                                                                                         | · Residents large storage                                                |
| Solution call and alarm                                              | socket                                                                 | <sup>.</sup> Neutral painted walls and                                                         | room in the basement                                                     |
| system                                                               |                                                                        | painted, smooth-finished                                                                       |                                                                          |
| 5                                                                    | · Ladder-style heated radiator/                                        | ceilings throughout                                                                            | <sup>·</sup> Underground secure                                          |
| <sup>·</sup> Gas-fired thermostatically                              | towel rail                                                             |                                                                                                | mobility scooter storage                                                 |
| controlled condensing boiler                                         |                                                                        | <sup>·</sup> Video entry-phone linked to                                                       | and cycle racks.                                                         |
|                                                                      | <sup>·</sup> Large format porcelain                                    | main entrance                                                                                  |                                                                          |
| Underfloor heating system throughout                                 | wall tiles                                                             |                                                                                                |                                                                          |
| thoughout                                                            | · Recessed spot-lighting                                               |                                                                                                |                                                                          |
| <sup>.</sup> Terrestrial and digital TV                              | Necessed spot-lighting                                                 |                                                                                                |                                                                          |
| points to living/dining room                                         |                                                                        |                                                                                                |                                                                          |
| and bedrooms                                                         |                                                                        |                                                                                                |                                                                          |
| • BT points and double                                               |                                                                        |                                                                                                |                                                                          |
| sockets adjacent to TV                                               |                                                                        |                                                                                                |                                                                          |
| points                                                               |                                                                        |                                                                                                |                                                                          |
| P - 11 10                                                            |                                                                        |                                                                                                |                                                                          |
|                                                                      |                                                                        |                                                                                                |                                                                          |