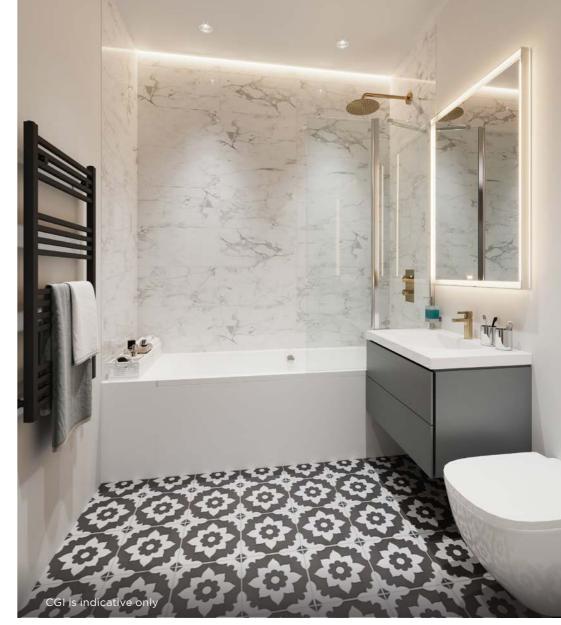

Stylish interiors

Urban living on the edge of suburbia, One Fox Lane offers a desirable design-led residence with no compromise on style. Each apartment is finished to a high specification with the top floor enjoying views across the iconic London skyline.

#### Kitchens

- Schroder handleless with Quartz stone wo in polished finish
- Ceramic hob with co • hood above
- Built in microwave ov
- Electric fan oven •
- Integrated fridge/fre •

| nt door<br>emulsion<br>nal | <ul> <li>Integrated Dishwasher<br/>* check with sales team<br/>for size</li> <li>Stainless steel sink with<br/>brushed Nickel mixer tap</li> <li>Note all appliances are<br/>by Hoover</li> </ul>                                                                    |
|----------------------------|----------------------------------------------------------------------------------------------------------------------------------------------------------------------------------------------------------------------------------------------------------------------|
|                            | Bathrooms and En-suites                                                                                                                                                                                                                                              |
| hout<br>oard               | <ul> <li>Stone resin shower trays <ul> <li>where applicable</li> </ul> </li> <li>Fitted vanity units, <ul> <li>Bathroom cabinets</li> <li>where possible</li> </ul> </li> <li>Wall mounted WC</li> <li>White trojan bath</li> <li>Bagno design mono mixer</li> </ul> |
| ooring<br>otion            | <ul> <li>in chrome finish</li> <li>Merlyn pivot shower<br/>enclosure<br/>to En-suite</li> <li>* where applicable</li> </ul>                                                                                                                                          |
| ers                        | <ul> <li>Roma shower screen<br/>to main bathroom</li> <li>Porcelain tiles to floors<br/>and walls</li> <li>Knightsbridge dual voltage<br/>toothbrush/shave socket</li> <li>Chrome finish heated<br/>towel rail</li> </ul>                                            |
| kets<br>hite               | Bedrooms                                                                                                                                                                                                                                                             |
|                            | <ul> <li>Fitted wardrobes to<br/>principal bedroom to<br/>include a mirror</li> </ul>                                                                                                                                                                                |
| kitchen<br>orktop          | Outside space                                                                                                                                                                                                                                                        |
| oker<br>ven/grill<br>eezer | <ul> <li>A mix of private balconies<br/>and terraces</li> <li>* on selected apartments</li> <li>Communal garden</li> </ul>                                                                                                                                           |
|                            |                                                                                                                                                                                                                                                                      |