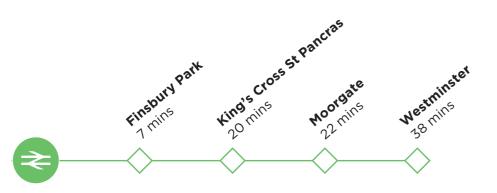

# The neighbourhood

Palmers Green is a popular suburban area in north London benefiting from large parks, extensive amenities and good schools. The train station provides connections into central London: **Moorgate**, **King's Cross St Pancras** and **Finsbury Park** are all easily accessible.