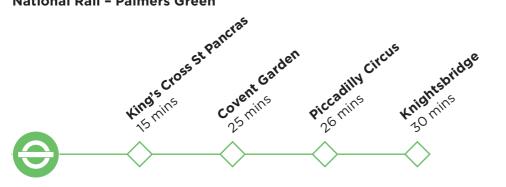

# Conveniently located

National Rail - Palmers Green

Piccadilly Line - Bounds Green

**London Airports** 