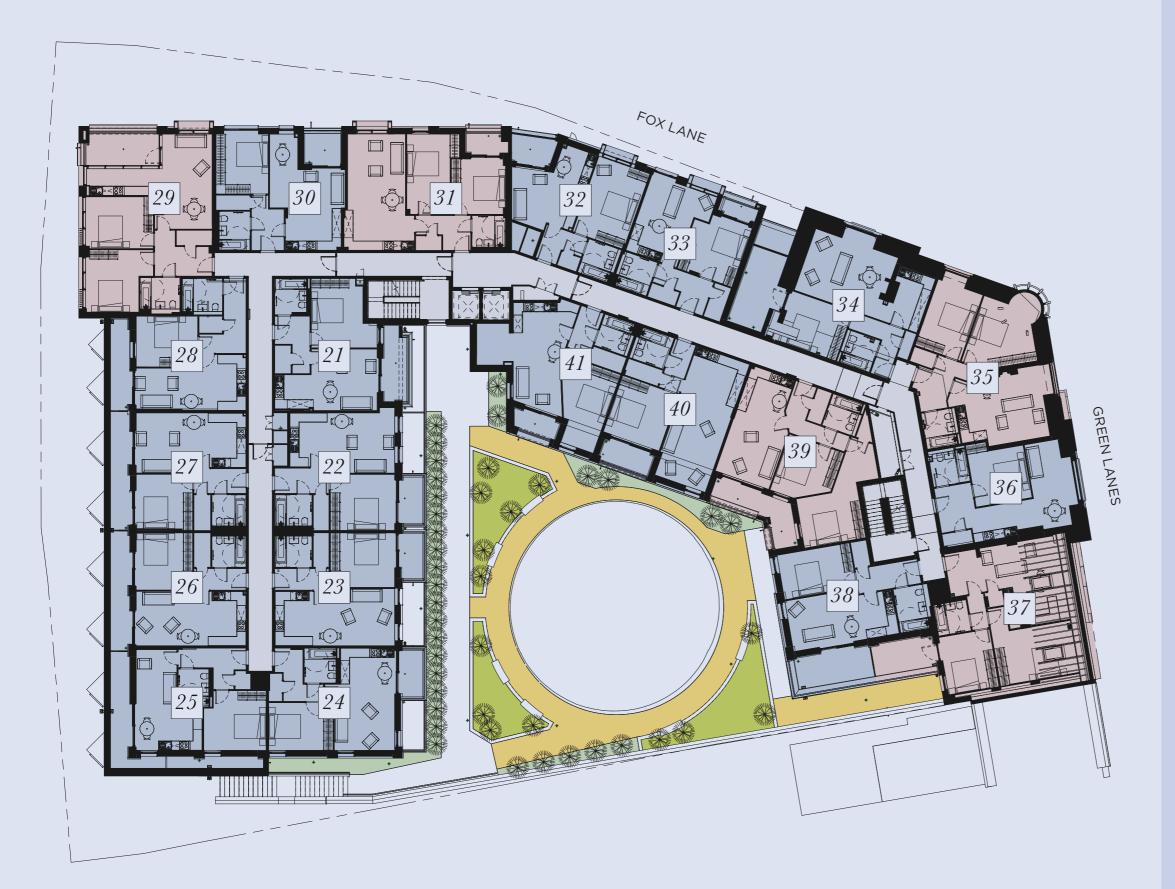

# Second floor apartments

| Apartment<br>No. | GIA<br>Sq.m | GIA<br>Sq.ft | No. of<br>beds |
|------------------|-------------|--------------|----------------|
| 21               | 51.3        | 552.4        | 1              |
| 22               | 53.4        | 575.1        | 1              |
| 23               | 54.1        | 582.6        | 1              |
| 24               | 51.0        | 549.4        | 1              |
| 25               | 50.3        | 540.9        | 1              |
| 26               | 49.8        | 535.9        | 1              |
| 27               | 51.7        | 556.9        | 1              |
| 28               | 51.3        | 551.8        | 1              |
| 29               | 75.9        | 817.1        | 2              |
| 30               | 53.3        | 573.3        | 1              |
| 31               | 71.1        | 765.0        | 2              |
| 32               | 48.5        | 522.0        | 1              |
| 33               | 49.8        | 536.2        | 1              |
| 34               | 63.0        | 677.6        | 1              |
| 35               | 77.1        | 829.7        | 2              |
| 36               | 50.7        | 545.2        | 1              |
| 37               | 72.1        | 776.1        | 2              |
| 38               | 49.9        | 536.9        | 1              |
| 39               | 72.0        | 774.9        | 2              |
| 40               | 57.2        | 616.0        | 1              |
| 41               | 57.4        | 617.6        | 1              |
|                  |             |              |                |

#### Apartment type

- 1 Bedroom
- 2 Bedroom