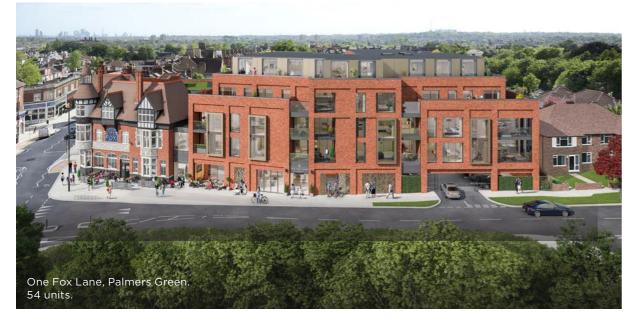

# ONE FOX LANE palmers green, london

N13

\_

| W  |
|----|
| Or |

| Welcome to<br>One Fox Lane | 01 |
|----------------------------|----|
| A village in the city      | 04 |
| Stylish interiors          | 06 |
| The neighbourhood          | 16 |
| The perfect weekend        | 18 |
| Conveniently located       | 20 |
| Floor Plans                | 22 |
| About Dominvs Group        | 32 |

A stylish and contemporary 4 storey apartment block in leafy Palmers Green ready to be called "home".

One Fox Lane offers 54 apartments designed to complement the locally listed architecture of this historic building. The redevelopment of the site will offer a refurbished gastro pub on the doorstep, ground floor gym, private parking, and a landscaped garden.