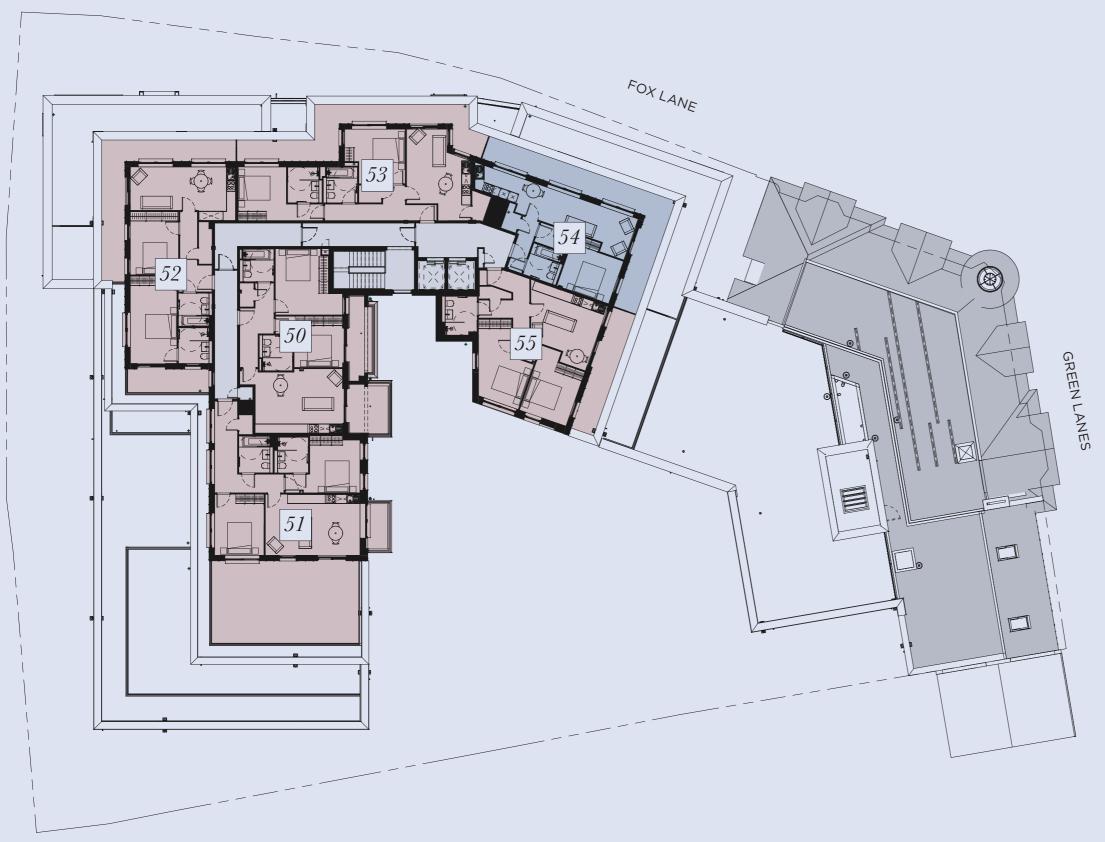

# Fourth floor apartments

| Apartment<br>No. | GIA<br>Sq.m | GIA<br>Sq.ft | No. of<br>beds |
|------------------|-------------|--------------|----------------|
| 50               | 70.5        | 758.4        | 2              |
| 51               | 75.0        | 807.6        | 2              |
| 52               | 69.6        | 749.4        | 2              |
| 53               | 68.6        | 738.2        | 2              |
| 54               | 47.2        | 508.4        | 1              |
| 55               | 64.3        | 692.2        | 2              |
|                  |             |              |                |

#### Apartment type

1 Bedroom

2 Bedroom