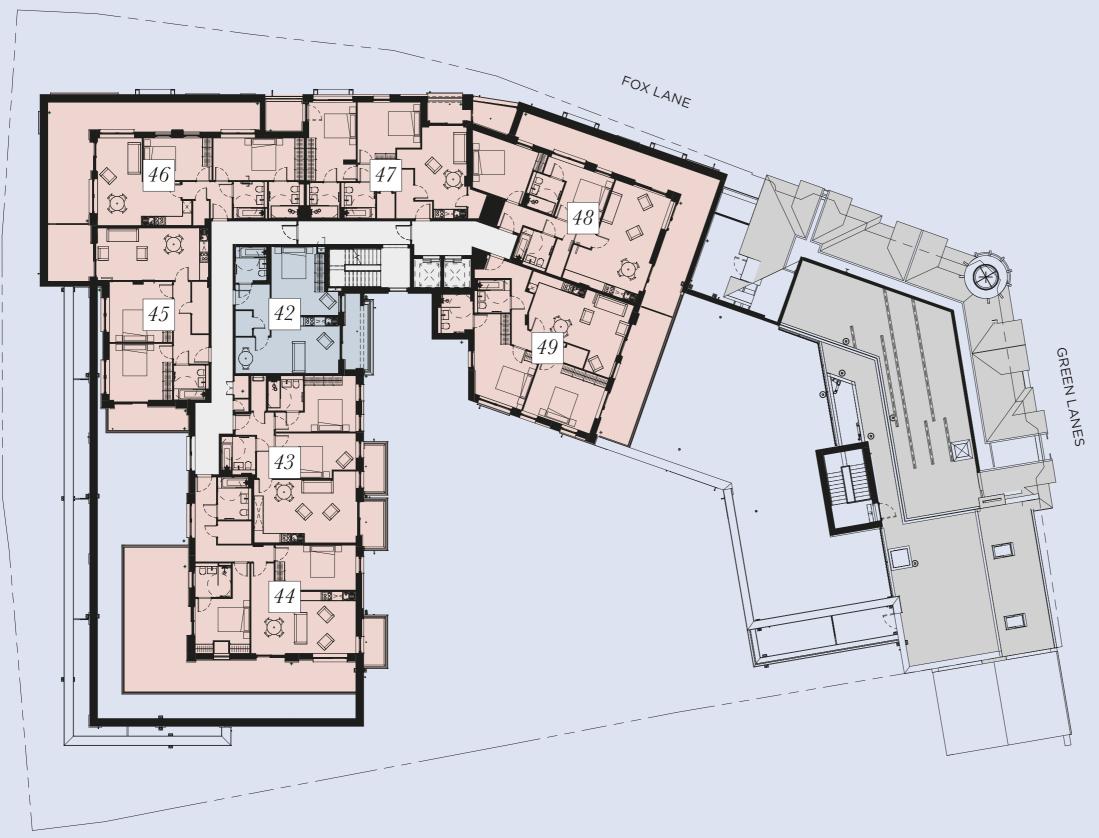

# Third floor apartments

| Apartment<br>No. | GIA<br>Sq.m | GIA<br>Sq.ft | No. of<br>beds |
|------------------|-------------|--------------|----------------|
| 42               | 50.0        | 538.2        | 1              |
| 43               | 75.8        | 815.7        | 2              |
| 44               | 83.7        | 900.9        | 2              |
| 45               | 71.2        | 766.1        | 2              |
| 46               | 70.0        | 752.9        | 2              |
| 47               | 71.9        | 773.8        | 2              |
| 48               | 76.3        | 821.1        | 2              |
| 49               | 84.8        | 912.5        | 2              |
|                  |             |              |                |

### Apartment type

1 Bedroom

2 Bedroom