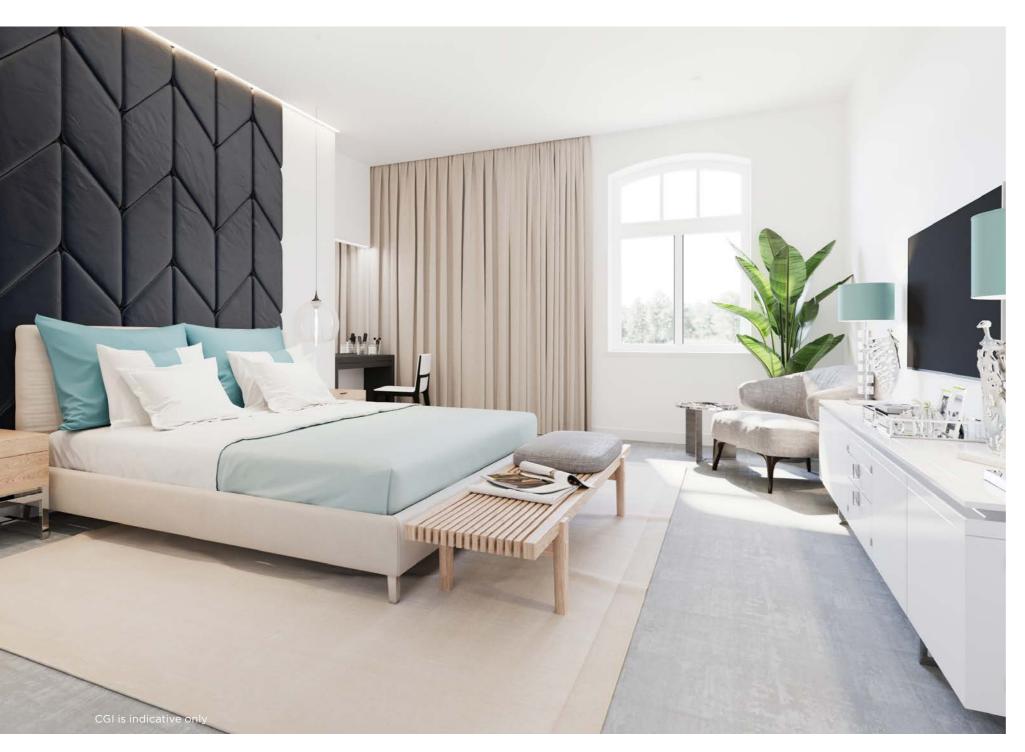

Stylish interiors

Urban living on the edge of suburbia, One Fox Lane offers a desirable design-led residence with no compromise on style. Each apartment is finished to a high specification with the top floor enjoying views across the iconic London skyline.

#### Kitchens

- Schroder handleless with Quartz stone wo in polished finish
- Ceramic hob with co • hood above
- Built in microwave ov
- Electric fan oven •
- Integrated fridge/fre •

| nt door<br>emulsion<br>nal | <ul> <li>Integrated Dishwasher<br/>* check with sales team<br/>for size</li> <li>Stainless steel sink with<br/>brushed Nickel mixer tap</li> <li>Note all appliances are<br/>by Hoover</li> </ul>                                                                    |
|----------------------------|----------------------------------------------------------------------------------------------------------------------------------------------------------------------------------------------------------------------------------------------------------------------|
|                            | Bathrooms and En-suites                                                                                                                                                                                                                                              |
| hout<br>oard               | <ul> <li>Stone resin shower trays <ul> <li>where applicable</li> </ul> </li> <li>Fitted vanity units, <ul> <li>Bathroom cabinets</li> <li>where possible</li> </ul> </li> <li>Wall mounted WC</li> <li>White trojan bath</li> <li>Bagno design mono mixer</li> </ul> |
| ooring<br>otion            | <ul> <li>in chrome finish</li> <li>Merlyn pivot shower<br/>enclosure<br/>to En-suite</li> <li>* where applicable</li> </ul>                                                                                                                                          |
| ers                        | <ul> <li>Roma shower screen<br/>to main bathroom</li> <li>Porcelain tiles to floors<br/>and walls</li> <li>Knightsbridge dual voltage<br/>toothbrush/shave socket</li> <li>Chrome finish heated<br/>towel rail</li> </ul>                                            |
| kets<br>hite               | Bedrooms                                                                                                                                                                                                                                                             |
|                            | <ul> <li>Fitted wardrobes to<br/>principal bedroom to<br/>include a mirror</li> </ul>                                                                                                                                                                                |
| kitchen<br>orktop          | Outside space                                                                                                                                                                                                                                                        |
| oker<br>ven/grill<br>eezer | <ul> <li>A mix of private balconies<br/>and terraces</li> <li>* on selected apartments</li> <li>Communal garden</li> </ul>                                                                                                                                           |
|                            |                                                                                                                                                                                                                                                                      |