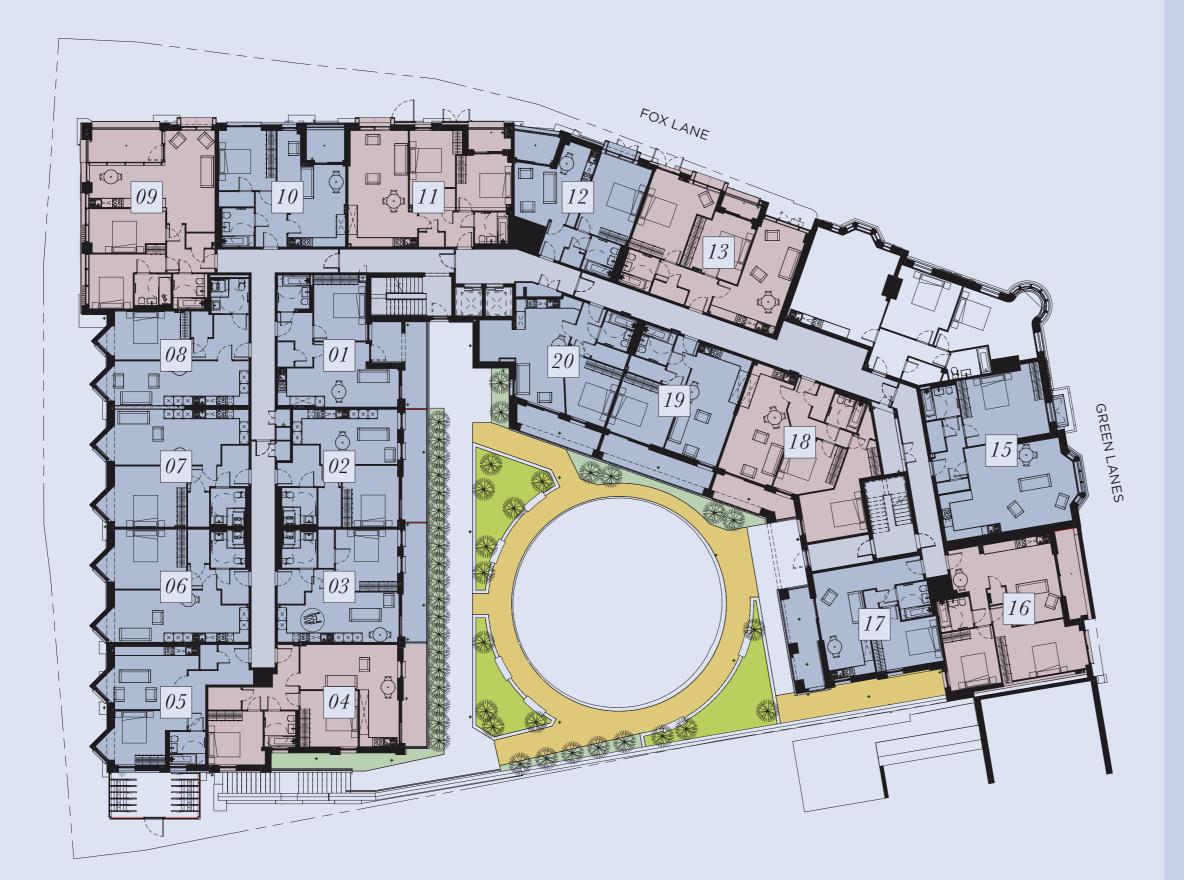

## First floor apartments

| Apartment<br>No. | GIA<br>Sq.m | GIA<br>Sq.ft | No. of<br>beds |
|------------------|-------------|--------------|----------------|
| 1                | 51.4        | 553.6        | 1              |
| 2                | 53.3        | 573.3        | 1              |
| 3                | 54.1        | 582.6        | 1              |
| 4                | 70.3        | 756.8        | 2              |
| 5                | 53.7        | 578.0        | 1              |
| 6                | 63.8        | 687.1        | 1              |
| 7                | 66.5        | 715.6        | 1              |
| 8                | 59.2        | 637.0        | 1              |
| 9                | 79.2        | 852.4        | 2              |
| 10               | 53.0        | 570.8        | 1              |
| 11               | 71.2        | 766.5        | 2              |
| 12               | 48.5        | 522.5        | 1              |
| 13               | 73.5        | 791.0        | 2              |
| 15               | 82.9        | 892.6        | 1              |
| 16               | 69.6        | 749.3        | 2              |
| 17               | 49.1        | 528.7        | 1              |
| 18               | 71.4        | 768.2        | 2              |
| 19               | 52.2        | 561.8        | 1              |
| 20               | 54.4        | 585.8        | 1              |
|                  |             |              |                |

# Second floor apartments

| Apartment<br>No. | GIA<br>Sq.m | GIA<br>Sq.ft | No. of<br>beds |
|------------------|-------------|--------------|----------------|
| 21               | 51.3        | 552.4        | 1              |
| 22               | 53.4        | 575.1        | 1              |
| 23               | 54.1        | 582.6        | 1              |
| 24               | 51.0        | 549.4        | 1              |
| 25               | 50.3        | 540.9        | 1              |
| 26               | 49.8        | 535.9        | 1              |
| 27               | 51.7        | 556.9        | 1              |
| 28               | 51.3        | 551.8        | 1              |
| 29               | 75.9        | 817.1        | 2              |
| 30               | 53.3        | 573.3        | 1              |
| 31               | 71.1        | 765.0        | 2              |
| 32               | 48.5        | 522.0        | 1              |
| 33               | 49.8        | 536.2        | 1              |
| 34               | 63.0        | 677.6        | 1              |
| 35               | 77.1        | 829.7        | 2              |
| 36               | 50.7        | 545.2        | 1              |
| 37               | 72.1        | 776.1        | 2              |
| 38               | 49.9        | 536.9        | 1              |
| 39               | 72.0        | 774.9        | 2              |
| 40               | 57.2        | 616.0        | 1              |
| 41               | 57.4        | 617.6        | 1              |
|                  |             |              |                |

# Third floor apartments

| Apartment<br>No. | GIA<br>Sq.m | GIA<br>Sq.ft | No. of<br>beds |
|------------------|-------------|--------------|----------------|
| 42               | 50.0        | 538.2        | 1              |
| 43               | 75.8        | 815.7        | 2              |
| 44               | 83.7        | 900.9        | 2              |
| 45               | 71.2        | 766.1        | 2              |
| 46               | 70.0        | 752.9        | 2              |
| 47               | 71.9        | 773.8        | 2              |
| 48               | 76.3        | 821.1        | 2              |
| 49               | 84.8        | 912.5        | 2              |
|                  |             |              |                |

# Fourth floor apartments

| Apartment<br>No. | GIA<br>Sq.m | GIA<br>Sq.ft | No. of<br>beds |
|------------------|-------------|--------------|----------------|
| 50               | 70.5        | 758.4        | 2              |
| 51               | 75.0        | 807.6        | 2              |
| 52               | 69.6        | 749.4        | 2              |
| 53               | 68.6        | 738.2        | 2              |
| 54               | 47.2        | 508.4        | 1              |
| 55               | 64.3        | 692.2        | 2              |
|                  |             |              |                |