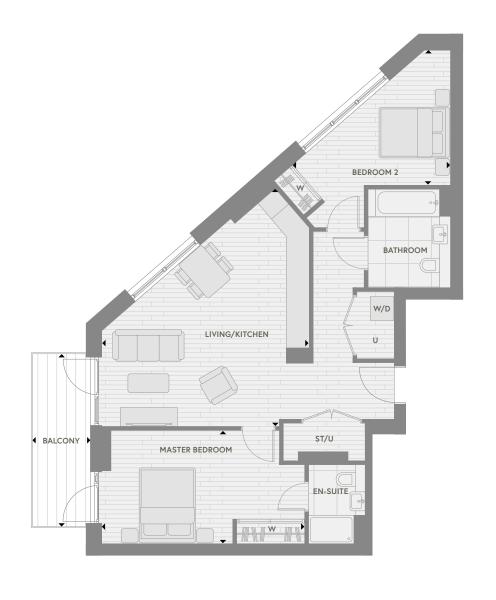

#### Accommodation

| Living/Kitchen | 7.74 m x 3.3 m | 25'5" x 10'10" |
|----------------|----------------|----------------|
| Master Bedroom | 5.5 m x 2.9 m  | 18'2" x 9'7"   |
| Bedroom 2      | 4.4 m x 2.9 m  | 14'5" x 9'7"   |
| Total Area     | 72.5 sq m      | 780.6 sq ft    |
| Terrace        | 17.2 sq m      | 185.3 sq ft    |

Plots

1.02.06

| <b> </b> | Measurement<br>Points | w | Fitted<br>Wardrobe | W/D | Washer/Dryer | U | Utility | ST | Storage |
|----------|-----------------------|---|--------------------|-----|--------------|---|---------|----|---------|
|          |                       | l | ı                  | l   |              | l | ı       |    |         |