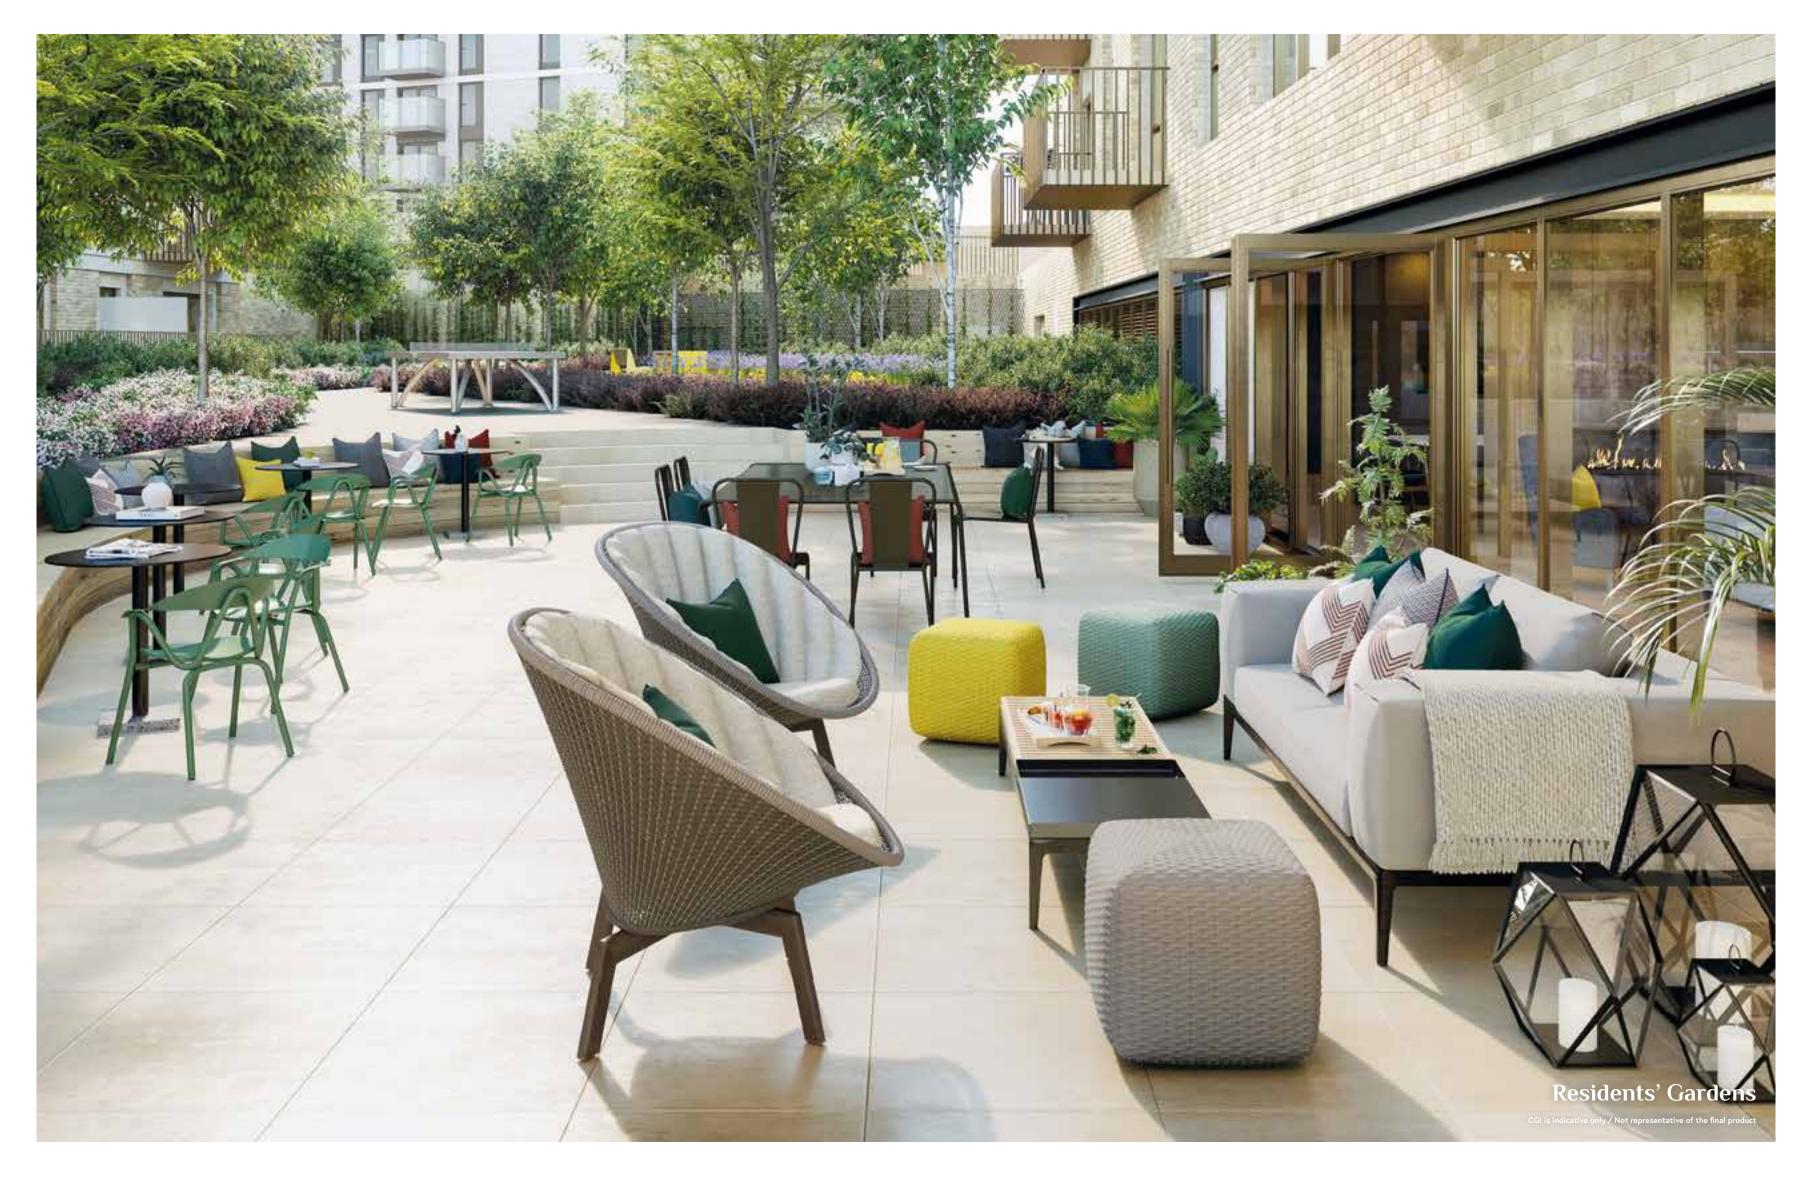

#### Communal Areas and Residents' Amenities

- Interior designed entrance lobbies
- 24-hour concierge service
- Residents' Lounge, including social and work areas, private dining space and meeting room
- Residents' Media Room
- Residents' Gym
- Landscape architect designed residents' gardens
- Secure bicycle storage