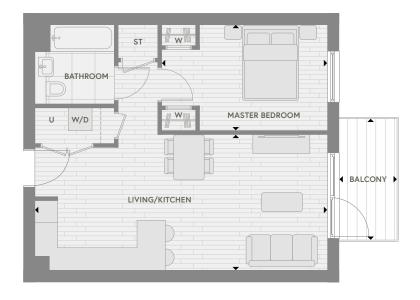

# **Apartment Type 1B**

1 Bedroom

#### Accommodation

| Living/Kitchen | 7.7 m x 3.6 m | 25'5" x 11'9½" |
|----------------|---------------|----------------|
| Master Bedroom | 4.4 m x 2.8 m | 14'5" x 9'2"   |
| Total Area     | 50.1 sq m     | 539.3 sq ft    |
| Palcony        | 5 0 ca m      | 52.0 cg ft     |

#### **Plots**

1.02.08

| ×. | N |
|----|---|
|----|---|

| •• | Measurement<br>Points | w | Fitted<br>Wardrobe | W/D | Washer/Dryer | U | Utility | ST | Storage |
|----|-----------------------|---|--------------------|-----|--------------|---|---------|----|---------|
|    |                       |   |                    |     |              |   |         |    |         |