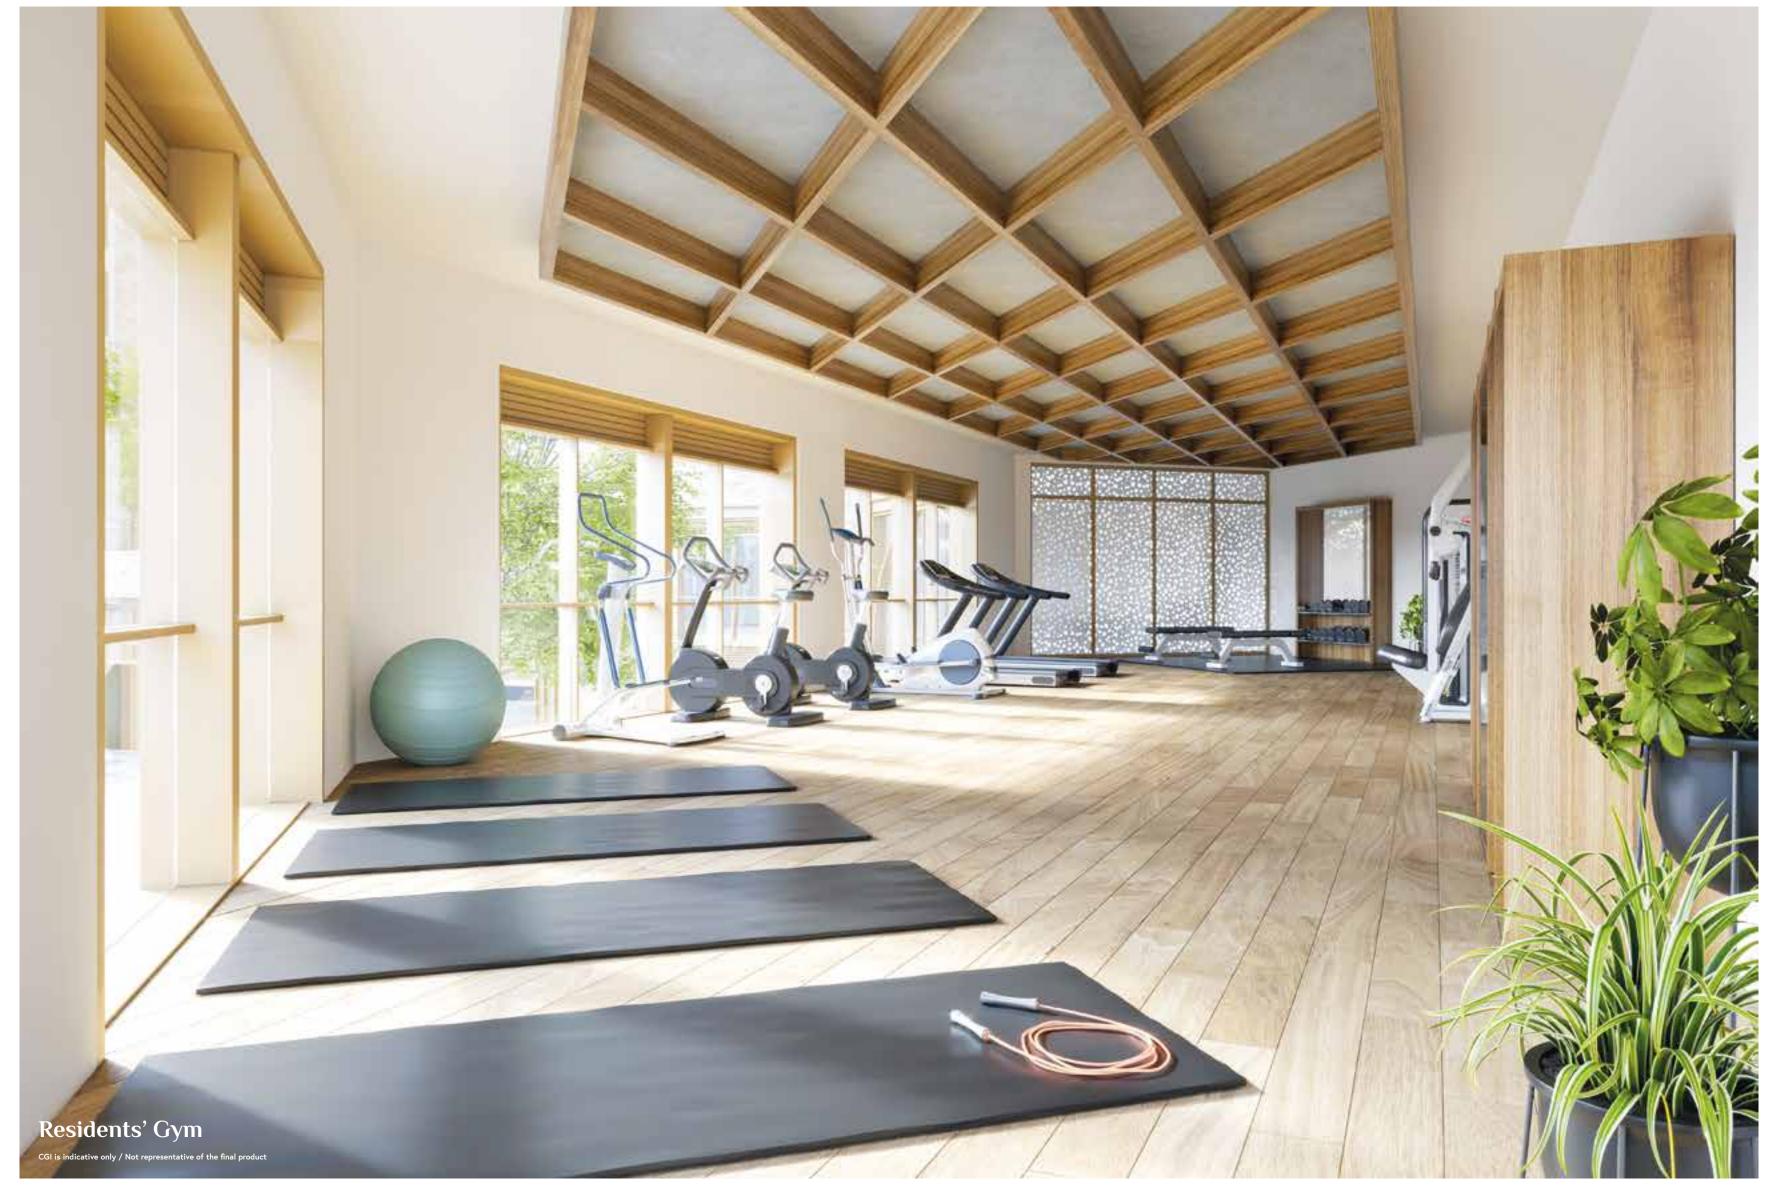

#### Communal Areas and Residents' Amenities

- Interior designed entrance lobbies
- 24-hour concierge service
- Residents' Lounge, including social and work areas, private dining space and meeting room
- Residents' Media Room
- Residents' Gym
- Landscape architect designed residents' gardens
- Secure bicycle storage