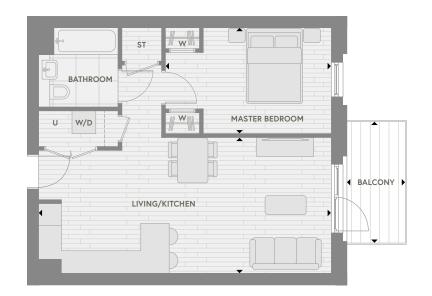

# **Apartment Type 1A**

#### 1 Bedroom

#### Accommodation

| Living/Kitchen | 7.7 m x 3.5 m | 25'5" x 11'6" |
|----------------|---------------|---------------|
| Master Bedroom | 4.4 m x 2.9 m | 14'5" x 9'6"  |
| Total Area     | 50.1 sq m     | 539.3 sq ft   |
| Torraco        | 10.0 cg m     | 117.2 cg ft   |

#### **Plots**

1.02.03

| ⊗ N |
|-----|
|-----|

| <b>+</b> | Measurement<br>Points | w | Fitted<br>Wardrobe | W/D | Washer/Dryer | U | Utility | ST | Storage |
|----------|-----------------------|---|--------------------|-----|--------------|---|---------|----|---------|
|          |                       |   |                    |     |              |   |         |    |         |