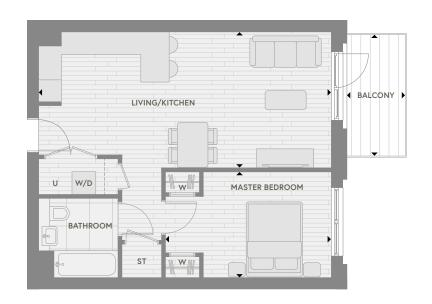

# **Apartment Type 1A**

#### 1 Bedroom

#### Accommodation

| Living/Kitchen | 7.7 m x 3.6 m | 25'5" x 11'9½" |
|----------------|---------------|----------------|
| Master Bedroom | 4.4 m x 2.8 m | 14'5" x 9'2"   |
| Total Area     | 50.3 sq m     | 541.0 sq ft    |
| Balcony        | 5.0 sq m      | 53.9 sq ft     |

#### **Plots**

1.02.07

| <b> </b> | Measurement<br>Points | w | Fitted<br>Wardrobe | W/D | Washer/Dryer | U | Utility | ST | Storage |
|----------|-----------------------|---|--------------------|-----|--------------|---|---------|----|---------|
|          |                       |   |                    |     |              |   | - 1     |    |         |