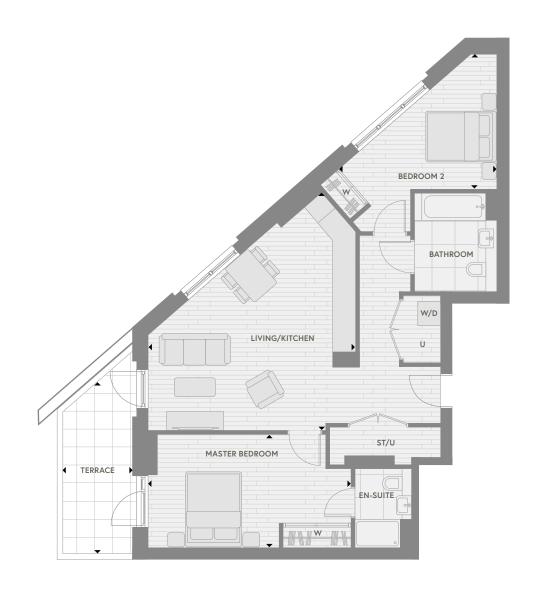

#### Accommodation

| Living/Kitchen | 7.7 m x 4.8 m | 25'5" x 15'9" |
|----------------|---------------|---------------|
| Master Bedroom | 4.4 m x 2.9 m | 14'5" x 9'5"  |
| Total Area     | 60.1 sq m     | 646.6 sq ft   |
| Terrace        | 12.4 sq m     | 133.0 sq ft   |

## 1.02.04

**Plots** 

| <b>+</b> | Measurement<br>Points | w | Fitted<br>Wardrobe | W/D | Washer/Dryer | U | Utility | ST | Storage |
|----------|-----------------------|---|--------------------|-----|--------------|---|---------|----|---------|
|          |                       |   |                    |     |              |   |         |    |         |