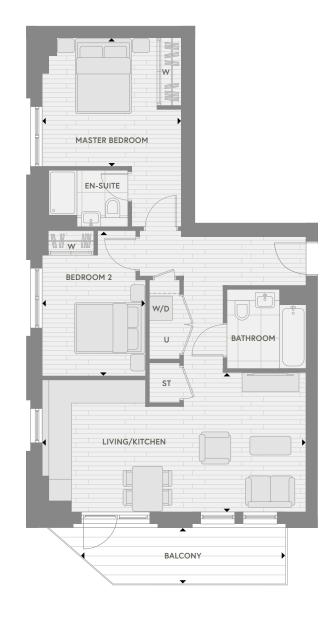

#### Accommodation

| Living/ | Kitchen | 9.5 m x 4.7 m | 31'3½" x 15'4 |
|---------|---------|---------------|---------------|
| Master  | Bedroom | 4.9 m x 3.4 m | 16'1½" x 11'2 |
| Bedroo  | m 2     | 4.6 m x 4.2 m | 15'1" x 13'1  |
| Bedroo  | m 3     | 4.6 m x 3.5 m | 15'2" x 11'6½ |
| Total A | rea     | 109.1 sq m    | 1174.5 sq     |
| Balcon  | У       | 12.0 sq m     | 129.2 sq      |

#### **Plots**

I.10.01 | I.11.01

| <b>+ +</b> | Measurement<br>Points | w | Fitted<br>Wardrobe | W/D | Washer/Dryer | U | Utility | ST | Storage |
|------------|-----------------------|---|--------------------|-----|--------------|---|---------|----|---------|
|            |                       | I | ı                  | l   |              | l | ı       |    |         |