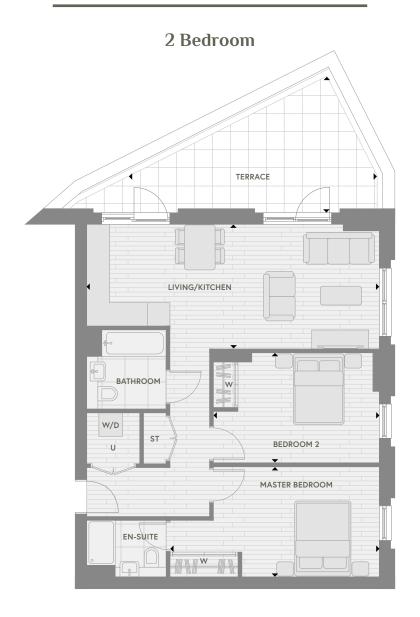

# **Apartment Type 3A**

#### 2 Bedroom

#### Accommodation

| Living/Kitchen | 7.7 m x 3.3 m | 25'5" x 10'10" |
|----------------|---------------|----------------|
| Master Bedroom | 5.5 m x 2.9 m | 18'2" x 9'7"   |
| Bedroom 2      | 4.4 m x 2.9 m | 14'5" x 9'7"   |
| Total Area     | 72.6 sq m     | 781.5 sq ft    |
| Balcony        | 7.0 sg m      | 75.3 sa ft     |

#### **Plots**

| 1.03.06 |  | 1.04.06 |
|---------|--|---------|
| 1.05.06 |  | 1.06.06 |
| 1.07.06 |  | 1.08.06 |
| 1.09.06 |  |         |

| <u>.</u> | N |
|----------|---|
|----------|---|

| <b>+ +</b> | Measurement<br>Points | w | Fitted<br>Wardrobe | W/D | Washer/Dryer | U | Utility | ST | Storage |
|------------|-----------------------|---|--------------------|-----|--------------|---|---------|----|---------|
|            |                       |   |                    |     |              |   |         |    |         |