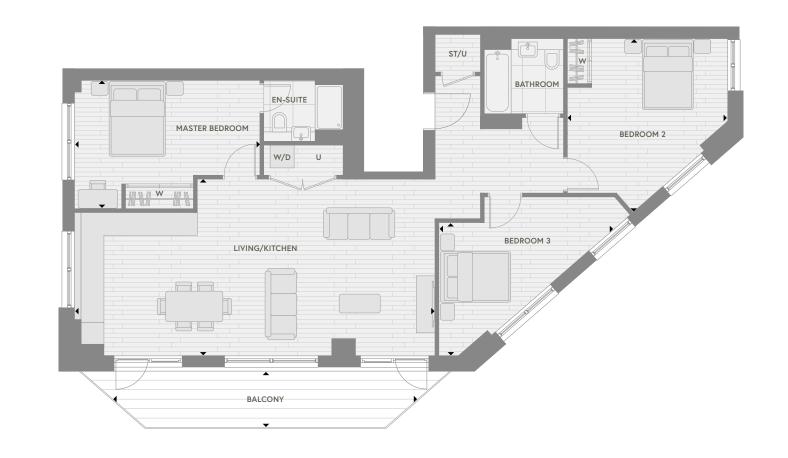

# **Apartment Type 10**

#### 3 Bedroom

#### Accommodation

| Living/ | Kitchen | 9.5 m x 4.7 m | 31'3½" x 15'4 |
|---------|---------|---------------|---------------|
| Master  | Bedroom | 4.9 m x 3.4 m | 16'1½" x 11'2 |
| Bedroo  | m 2     | 4.6 m x 4.2 m | 15'1" x 13'1  |
| Bedroo  | m 3     | 4.6 m x 3.5 m | 15'2" x 11'6½ |
| Total A | rea     | 109.1 sq m    | 1174.5 sq     |
| Balcon  | У       | 12.0 sq m     | 129.2 sq      |

#### **Plots**

I.10.01 | I.11.01

| <b>+ +</b> | Measurement<br>Points | w | Fitted<br>Wardrobe | W/D | Washer/Dryer | U | Utility | ST | Storage |
|------------|-----------------------|---|--------------------|-----|--------------|---|---------|----|---------|
|            |                       | I | ı                  | l   |              | l | ı       |    |         |