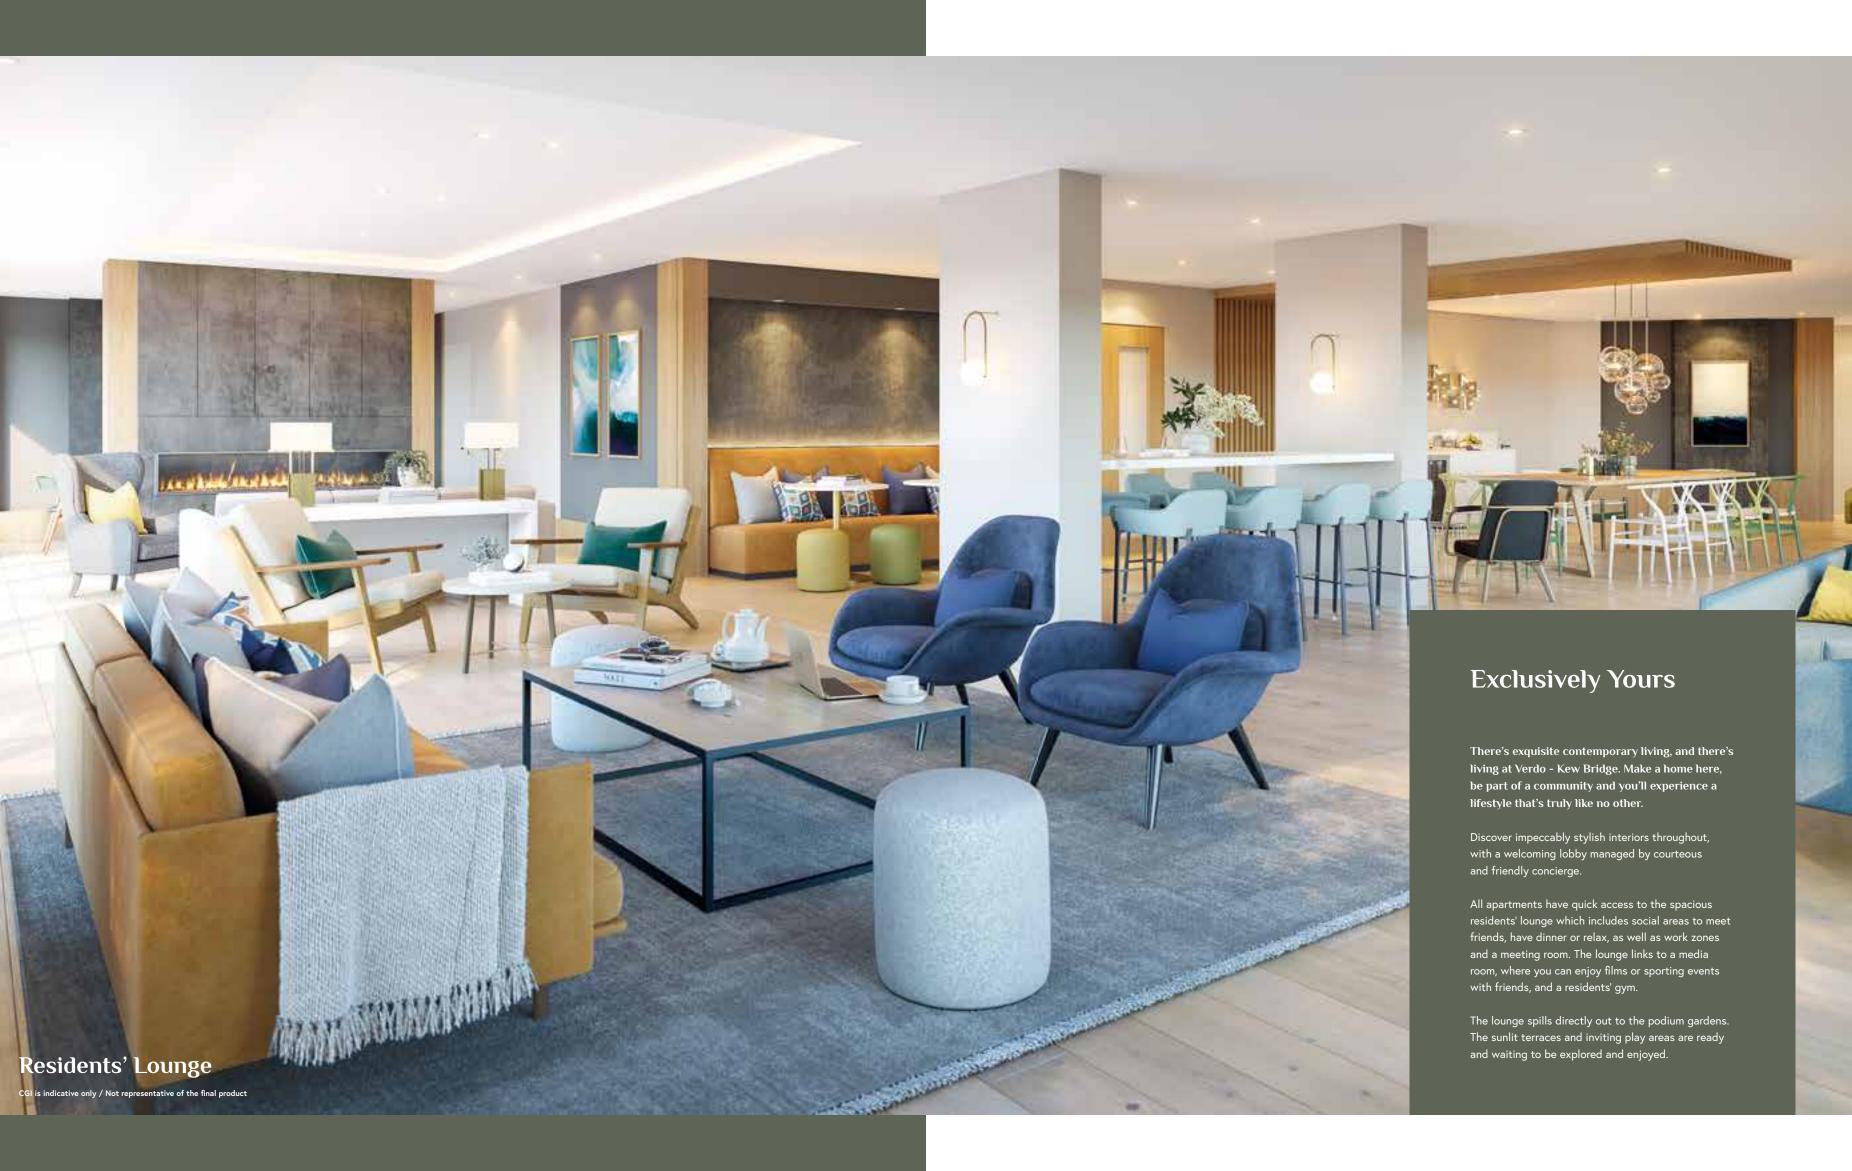

#### Communal Areas and Residents' Amenities

- Interior designed entrance lobbies
- 24-hour concierge service
- Residents' Lounge, including social and work areas, private dining space and meeting room
- Residents' Media Room
- Residents' Gym
- Landscape architect designed residents' gardens
- Secure bicycle storage