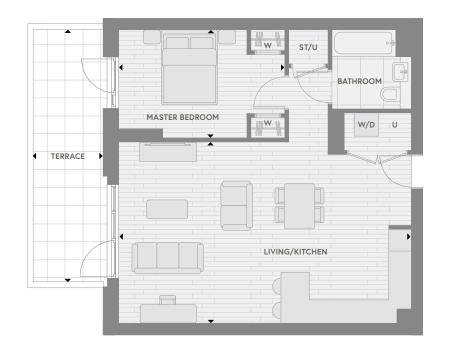

# **Apartment Type 1**

1 Bedroom

# MASTER BEDROOM

#### 1 Bedroom

#### Accommodation

| Living/Kitchen | 7.7 m x 3.5 m | 25'5" x 11'6" |
|----------------|---------------|---------------|
| Master Bedroom | 4.4 m x 2.9 m | 14'5" x 9'6"  |
| Total Area     | 50.1 sq m     | 539.3 sq ft   |
| Torraco        | 10.0 cg m     | 117.2 cg ft   |

#### **Plots**

1.02.03

| ⊗ N |
|-----|
|-----|

| <b>+</b> | Measurement<br>Points | w | Fitted<br>Wardrobe | W/D | Washer/Dryer | U | Utility | ST | Storage |
|----------|-----------------------|---|--------------------|-----|--------------|---|---------|----|---------|
|          |                       |   |                    |     |              |   |         |    |         |