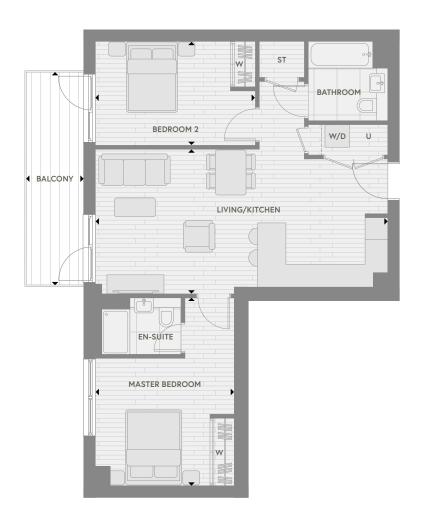

# **Apartment Type 3**

#### Accommodation

| Living/Kitchen | 7.74 m x 3.3 m | 25'5" x 10'10" |
|----------------|----------------|----------------|
| Master Bedroom | 5.5 m x 2.9 m  | 18'2" x 9'7"   |
| Bedroom 2      | 4.4 m x 2.9 m  | 14'5" x 9'7"   |
| Total Area     | 72.5 sq m      | 780.6 sq ft    |
| Terrace        | 17.2 sq m      | 185.3 sq ft    |

Plots

1.02.06

| <b> </b> | Measurement<br>Points | w | Fitted<br>Wardrobe | W/D | Washer/Dryer | U | Utility | ST | Storage |
|----------|-----------------------|---|--------------------|-----|--------------|---|---------|----|---------|
|          |                       | l | ı                  | l   |              | l | ı       |    |         |

Ill areas and dimensions have been taken from architect plans prior to construction therefore whilst the information is believed to be correct its accuracy cannot be guaranteed and does not form part of any contract.

They are not intended to be used for carpet sizes or items of furniture. Purchasers must therefore rely on their own inspection to verify any information provided. All dimensions are within + or - 50mm.