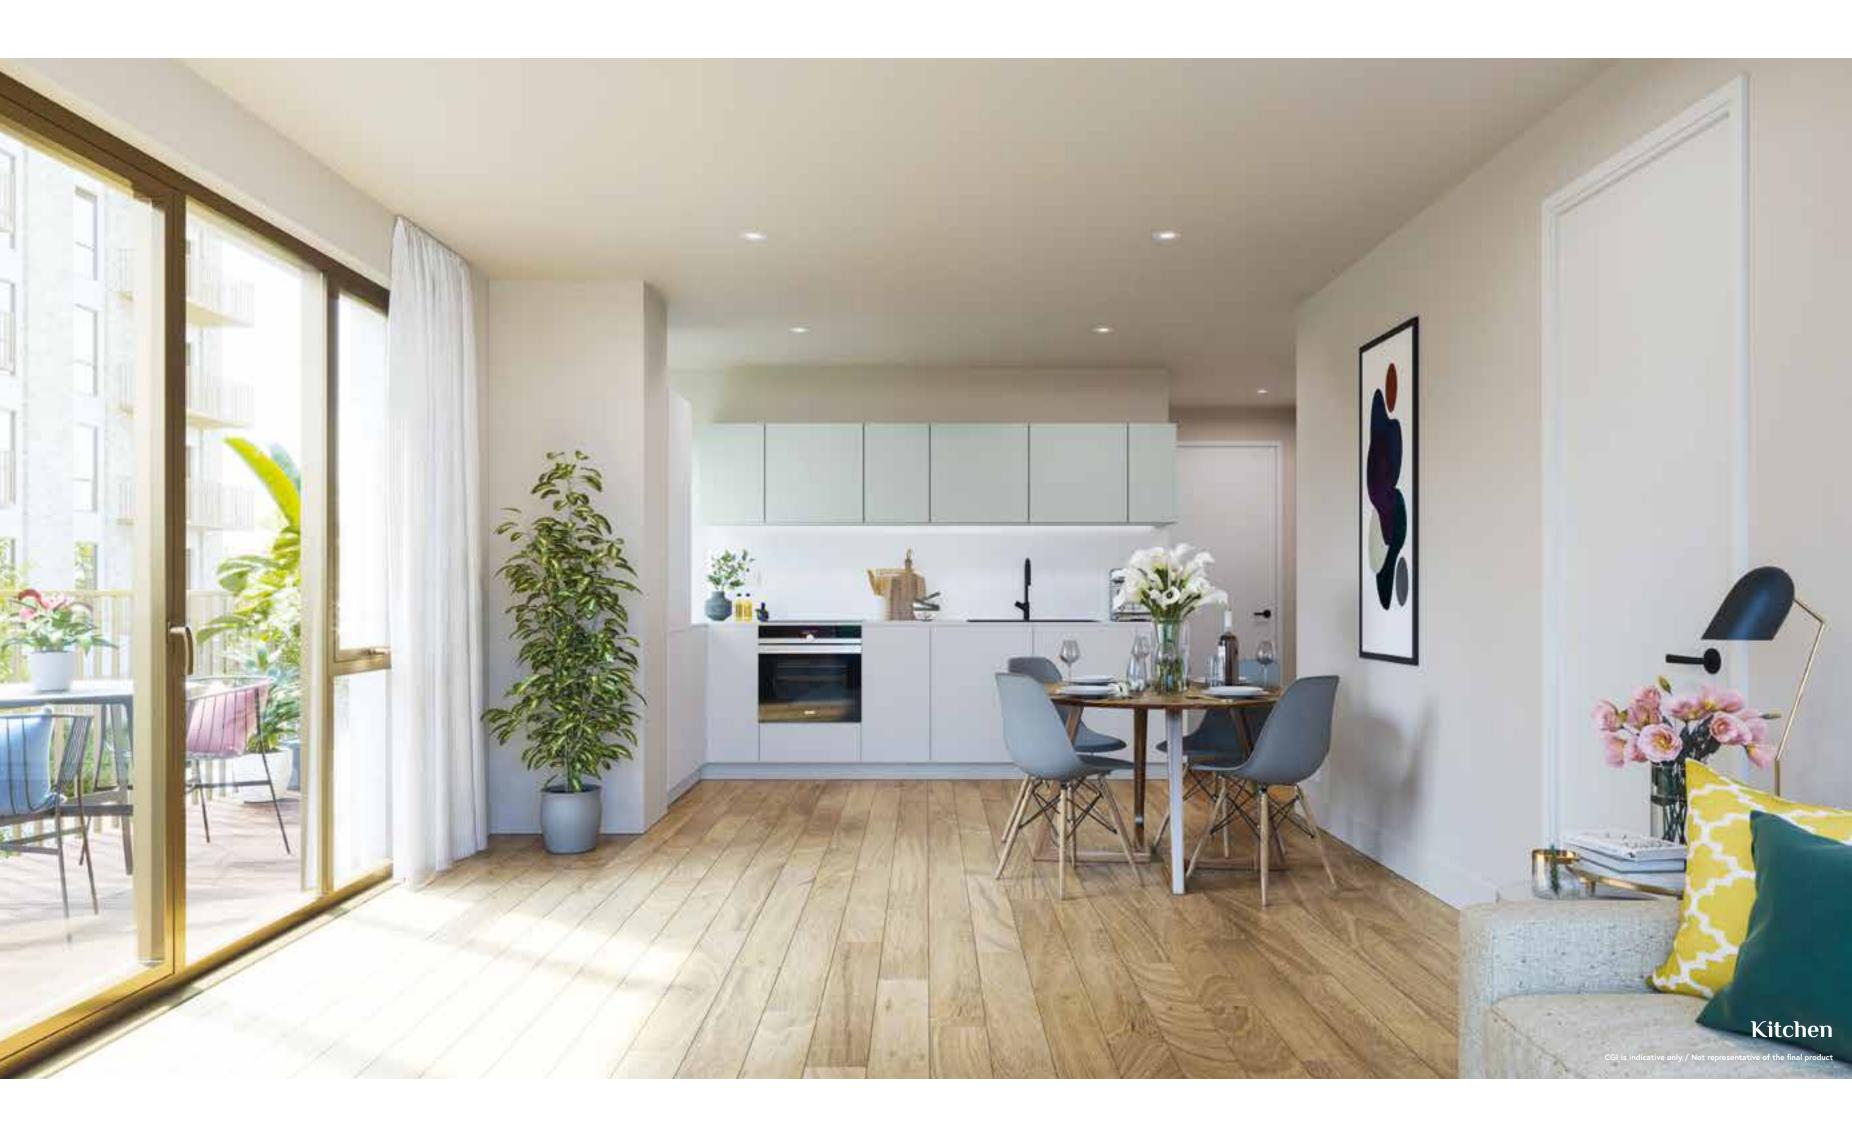

#### Kitchen

- Contemporary bespoke fitted kitchens
- Composite work surfaces and splash back
- Integrated appliances by Siemens and Bosch
  - Oven
  - Microwave
  - Dishwasher
  - Induction hob
  - Fridge/freezer
- Under-mounted sink with fluted drainer and black mixer tap
- Feature lighting under wall cabinetry