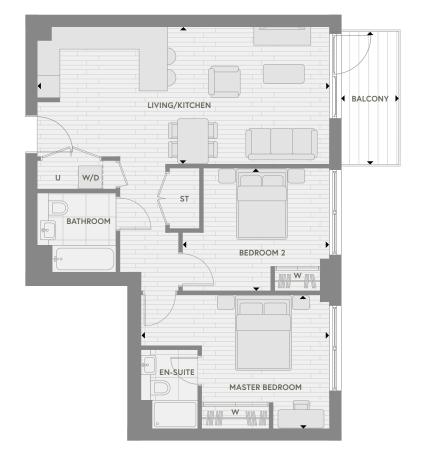

# **Apartment Type 5**

#### 2 Bedroom

#### Accommodation

| Living/Kitchen | 7.0 m x 3.7 m | 22'11" x 12'1½" |
|----------------|---------------|-----------------|
| Master Bedroom | 3.7 m x 3.4 m | 12'1½" x 11'2"  |
| Bedroom 2      | 3.9 m x 2.7 m | 12'7½" x 9'0"   |
| Total Area     | 70.2 sq m     | 755.9 sq ft     |
| Balcony        | 7.7 sq m      | 86.1 sq ft      |

#### **Plots**

| 02.02 | 1.03.02 |
|-------|---------|
| 04.02 | 1.05.02 |
| 06.02 | 1.07.02 |
| 08.02 | 1.09.02 |
|       |         |

| <b> </b> | Measurement<br>Points | w | Fitted<br>Wardrobe | W/D | Washer/Dryer | U | Utility | ST | Storage |
|----------|-----------------------|---|--------------------|-----|--------------|---|---------|----|---------|
|          |                       | I |                    | I   |              | I | ı       |    |         |