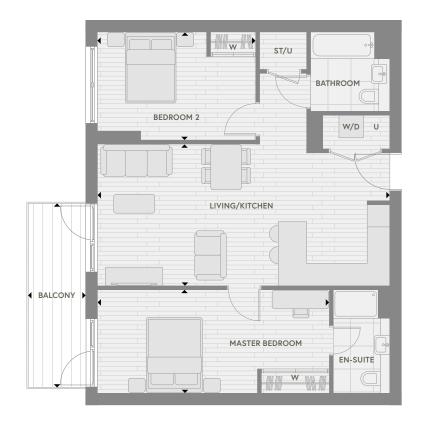

# **Apartment Type 1A**

#### 1 Bedroom

#### Accommodation

| Living/Kitchen | 7.7 m x 3.5 m | 25'5" x 11'6" |
|----------------|---------------|---------------|
| Master Bedroom | 4.4 m x 2.9 m | 14'5" x 9'6"  |
| Total Area     | 50.1 sq m     | 539.3 sq ft   |
| Torraco        | 10.0 cg m     | 117.2 cg ft   |

#### **Plots**

1.02.03

| ⊗ N |
|-----|
|-----|

| <b>+</b> | Measurement<br>Points | w | Fitted<br>Wardrobe | W/D | Washer/Dryer | U | Utility | ST | Storage |
|----------|-----------------------|---|--------------------|-----|--------------|---|---------|----|---------|
|          |                       |   |                    |     |              |   |         |    |         |