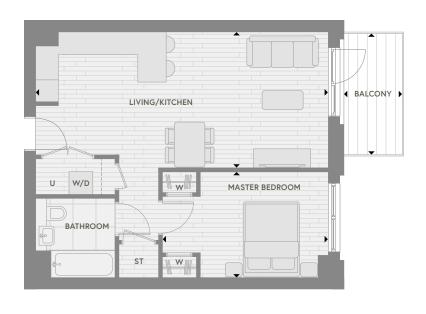

# **Apartment Type 1B**

1 Bedroom

#### Accommodation

| Living/Kitchen | 7.7 m x 3.6 m | 25'5" x 11'9½" |
|----------------|---------------|----------------|
| Master Bedroom | 4.4 m x 2.8 m | 14'5" x 9'2"   |
| Total Area     | 50.1 sq m     | 539.3 sq ft    |
| Palcony        | 5 0 ca m      | 52.0 cg ft     |

#### **Plots**

1.02.08

| ×. | N |
|----|---|
|----|---|

| •• | Measurement<br>Points | w | Fitted<br>Wardrobe | W/D | Washer/Dryer | U | Utility | ST | Storage |
|----|-----------------------|---|--------------------|-----|--------------|---|---------|----|---------|
|    |                       |   |                    |     |              |   |         |    |         |