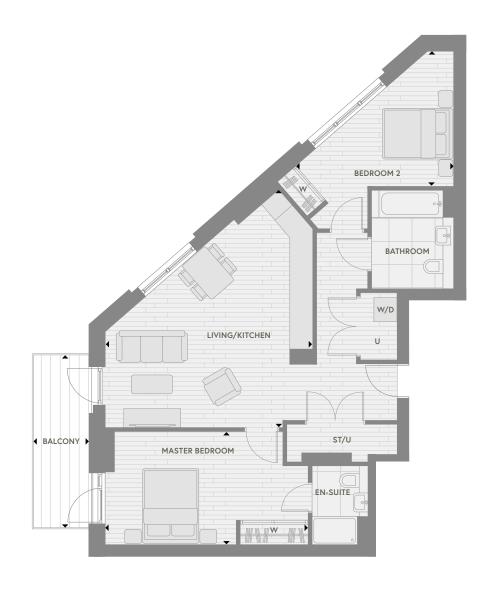

# **Apartment Type 1B**

1 Bedroom

# **Apartment Type 1C**

1 Bedroom

#### Accommodation

| Living/Kitchen | 7.7 m x 3.6 m | 25'5" x 11'9½" |
|----------------|---------------|----------------|
| Master Bedroom | 4.4 m x 2.8 m | 14'5" x 9'2"   |
| Total Area     | 50.1 sq m     | 539.3 sq ft    |
| Palcony        | 5 0 ca m      | 52.0 cg ft     |

#### **Plots**

1.02.08

| ×. | N |
|----|---|
|----|---|

| •• | Measurement<br>Points | w | Fitted<br>Wardrobe | W/D | Washer/Dryer | U | Utility | ST | Storage |
|----|-----------------------|---|--------------------|-----|--------------|---|---------|----|---------|
|    |                       |   |                    |     |              |   |         |    |         |

#### Accommodation

| Living/Kitchen | 7.7 m x 3.6 m | 25'5" x 11'9½" |
|----------------|---------------|----------------|
| Master Bedroom | 4.4 m x 2.8 m | 14'5" x 9'2"   |
| Total Area     | 50.3 sq m     | 541.0 sq ft    |
| Balcony        | 5.0 sq m      | 53.9 sq ft     |
|                |               |                |

**Plots** 

1.02.09

| •• | Measurement<br>Points | w | Fitted<br>Wardrobe                      | W/D | Washer/Dryer | U | Utility | ST | Storage |
|----|-----------------------|---|-----------------------------------------|-----|--------------|---|---------|----|---------|
|    |                       |   | ,,,,,,,,,,,,,,,,,,,,,,,,,,,,,,,,,,,,,,, |     |              |   |         |    |         |