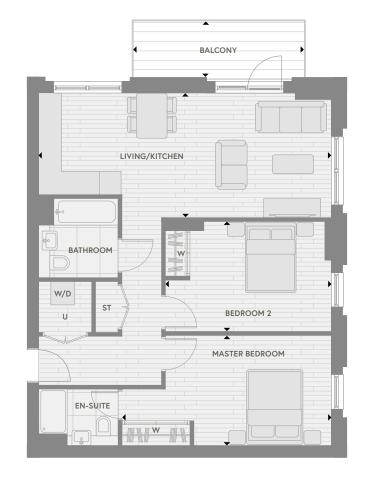

#### Accommodation

| Living/Kitchen | 7.74 m x 3.3 m | 25'5" x 10'10" |
|----------------|----------------|----------------|
| Master Bedroom | 5.5 m x 2.9 m  | 18'2" x 9'7"   |
| Bedroom 2      | 4.4 m x 2.9 m  | 14'5" x 9'7"   |
| Total Area     | 72.5 sq m      | 780.6 sq ft    |
| Terrace        | 17.2 sq m      | 185.3 sq ft    |

Plots

1.02.06

| <b> </b> | Measurement<br>Points | w | Fitted<br>Wardrobe | W/D | Washer/Dryer | U | Utility | ST | Storage |
|----------|-----------------------|---|--------------------|-----|--------------|---|---------|----|---------|
|          |                       | l | ı                  | l   |              | l | ı       |    |         |

Ill areas and dimensions have been taken from architect plans prior to construction therefore whilst the information is believed to be correct its accuracy cannot be guaranteed and does not form part of any contract.

They are not intended to be used for carpet sizes or items of furniture. Purchasers must therefore rely on their own inspection to verify any information provided. All dimensions are within + or - 50mm.