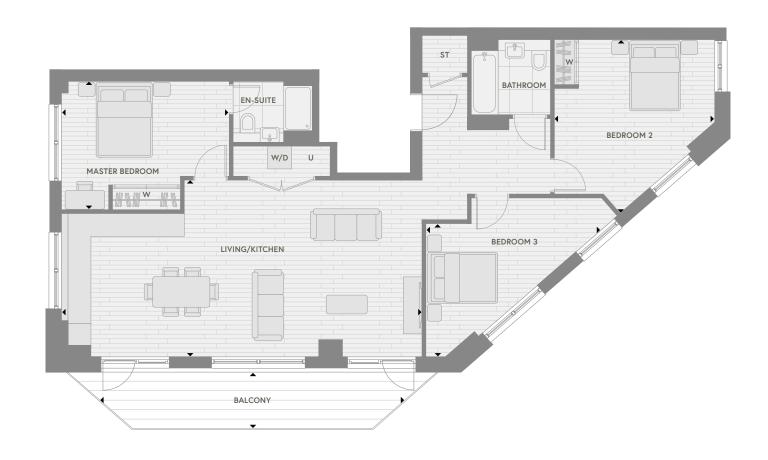

#### Accommodation

| Living/ | Kitchen | 9.5 m x 4.7 m | 31'3½" x 15'4 |
|---------|---------|---------------|---------------|
| Master  | Bedroom | 4.9 m x 3.4 m | 16'1½" x 11'2 |
| Bedroo  | m 2     | 4.6 m x 4.2 m | 15'1" x 13'1  |
| Bedroo  | m 3     | 4.6 m x 3.5 m | 15'2" x 11'6½ |
| Total A | rea     | 109.1 sq m    | 1174.5 sq     |
| Balcon  | У       | 12.0 sq m     | 129.2 sq      |

#### **Plots**

I.10.01 | I.11.01

| <b>+ +</b> | Measurement<br>Points | w | Fitted<br>Wardrobe | W/D | Washer/Dryer | U | Utility | ST | Storage |
|------------|-----------------------|---|--------------------|-----|--------------|---|---------|----|---------|
|            |                       | I | ı                  | l   |              | l | ı       |    |         |