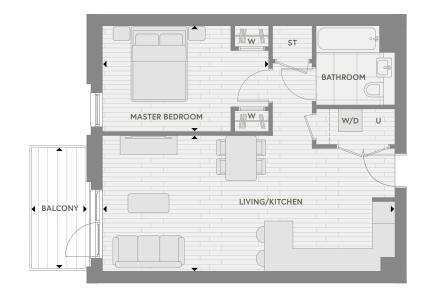

# **Apartment Type 1A**

#### 1 Bedroom

#### Accommodation

| Living/Kitchen | 7.7 m x 3.5 m | 25'5" x 11'6" |
|----------------|---------------|---------------|
| Master Bedroom | 4.4 m x 2.9 m | 14'5" x 9'6"  |
| Total Area     | 50.1 sq m     | 539.3 sq ft   |
| Torraco        | 10.0 cg m     | 117.2 cg ft   |

#### **Plots**

1.02.03

| ⊗ N |
|-----|
|-----|

| <b>+</b> | Measurement<br>Points | w | Fitted<br>Wardrobe | W/D | Washer/Dryer | U | Utility | ST | Storage |
|----------|-----------------------|---|--------------------|-----|--------------|---|---------|----|---------|
|          |                       |   |                    |     |              |   |         |    |         |