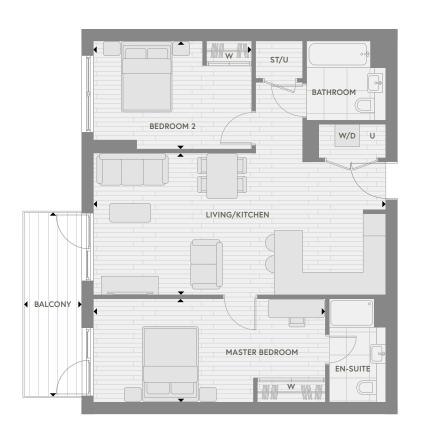

# MASTER BEDROOM

# **Apartment Type 1A**

#### 1 Bedroom

#### Accommodation

| Living/Kitchen | 7.7 m x 3.5 m | 25'5" x 11'6" |
|----------------|---------------|---------------|
| Master Bedroom | 4.4 m x 2.9 m | 14'5" x 9'6"  |
| Total Area     | 50.1 sq m     | 539.3 sq ft   |
| Torraco        | 10.0 cg m     | 117.2 cg ft   |

#### **Plots**

1.02.03

| ⊗ N |
|-----|
|-----|

| <b>+</b> | Measurement<br>Points | w | Fitted<br>Wardrobe | W/D | Washer/Dryer | U | Utility | ST | Storage |
|----------|-----------------------|---|--------------------|-----|--------------|---|---------|----|---------|
|          |                       |   |                    |     |              |   |         |    |         |