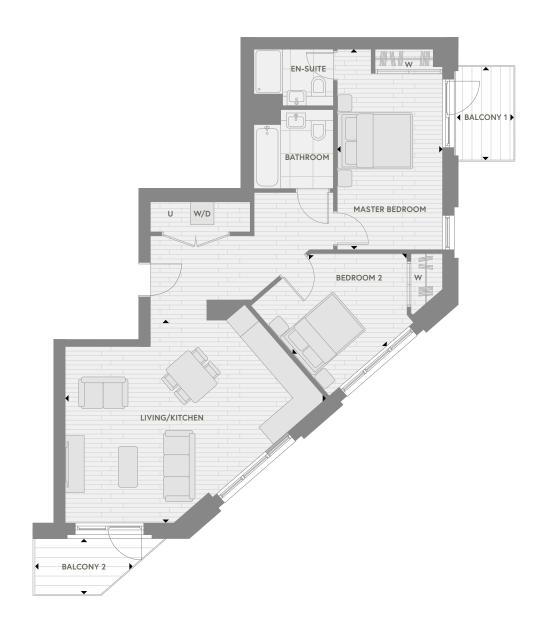

#### Accommodation

| Living/Kitchen | 7.74 m x 3.3 m | 25'5" x 10'10" |
|----------------|----------------|----------------|
| Master Bedroom | 5.5 m x 2.9 m  | 18'2" x 9'7"   |
| Bedroom 2      | 4.4 m x 2.9 m  | 14'5" x 9'7"   |
| Total Area     | 72.5 sq m      | 780.6 sq ft    |
| Terrace        | 17.2 sq m      | 185.3 sq ft    |

Plots

1.02.06

| <b> </b> | Measurement<br>Points | w | Fitted<br>Wardrobe | W/D | Washer/Dryer | U | Utility | ST | Storage |
|----------|-----------------------|---|--------------------|-----|--------------|---|---------|----|---------|
|          |                       | l | ı                  | l   |              | l | ı       |    |         |

Ill areas and dimensions have been taken from architect plans prior to construction therefore whilst the information is believed to be correct its accuracy cannot be guaranteed and does not form part of any contract.

They are not intended to be used for carpet sizes or items of furniture. Purchasers must therefore rely on their own inspection to verify any information provided. All dimensions are within + or - 50mm.