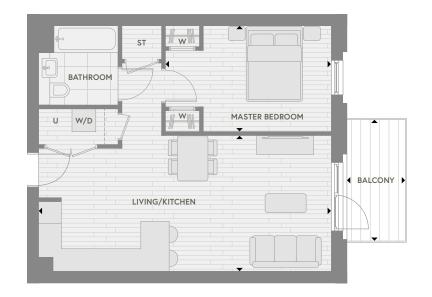

# **Apartment Type 1A**

#### 1 Bedroom

#### Accommodation

| Living/Kitchen | 7.7 m x 3.5 m | 25'5" x 11'6" |
|----------------|---------------|---------------|
| Master Bedroom | 4.4 m x 2.9 m | 14'5" x 9'6"  |
| Total Area     | 50.1 sq m     | 539.3 sq ft   |
| Torraco        | 10.0 cg m     | 117.2 cg ft   |

#### **Plots**

1.02.03

| ⊗ N |
|-----|
|-----|

| <b>+</b> | Measurement<br>Points | w | Fitted<br>Wardrobe | W/D | Washer/Dryer | U | Utility | ST | Storage |
|----------|-----------------------|---|--------------------|-----|--------------|---|---------|----|---------|
|          |                       |   |                    |     |              |   |         |    |         |