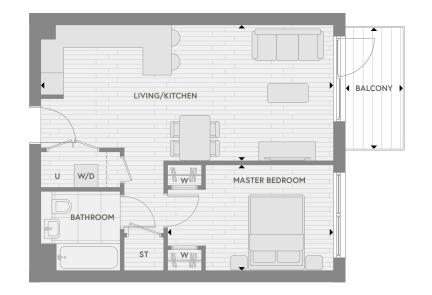

# **Apartment Type 1A**

#### 1 Bedroom

#### Accommodation

| Living/Kitchen | 7.7 m x 3.6 m | 25'5" x 11'9½" |
|----------------|---------------|----------------|
| Master Bedroom | 4.4 m x 2.8 m | 14'5" x 9'2"   |
| Total Area     | 50.3 sq m     | 541.0 sq ft    |
| Balcony        | 5.0 sq m      | 53.9 sq ft     |

#### **Plots**

1.02.07

| <b> </b> | Measurement<br>Points | w | Fitted<br>Wardrobe | W/D | Washer/Dryer | U | Utility | ST | Storage |
|----------|-----------------------|---|--------------------|-----|--------------|---|---------|----|---------|
|          |                       |   |                    |     |              |   | - 1     |    |         |