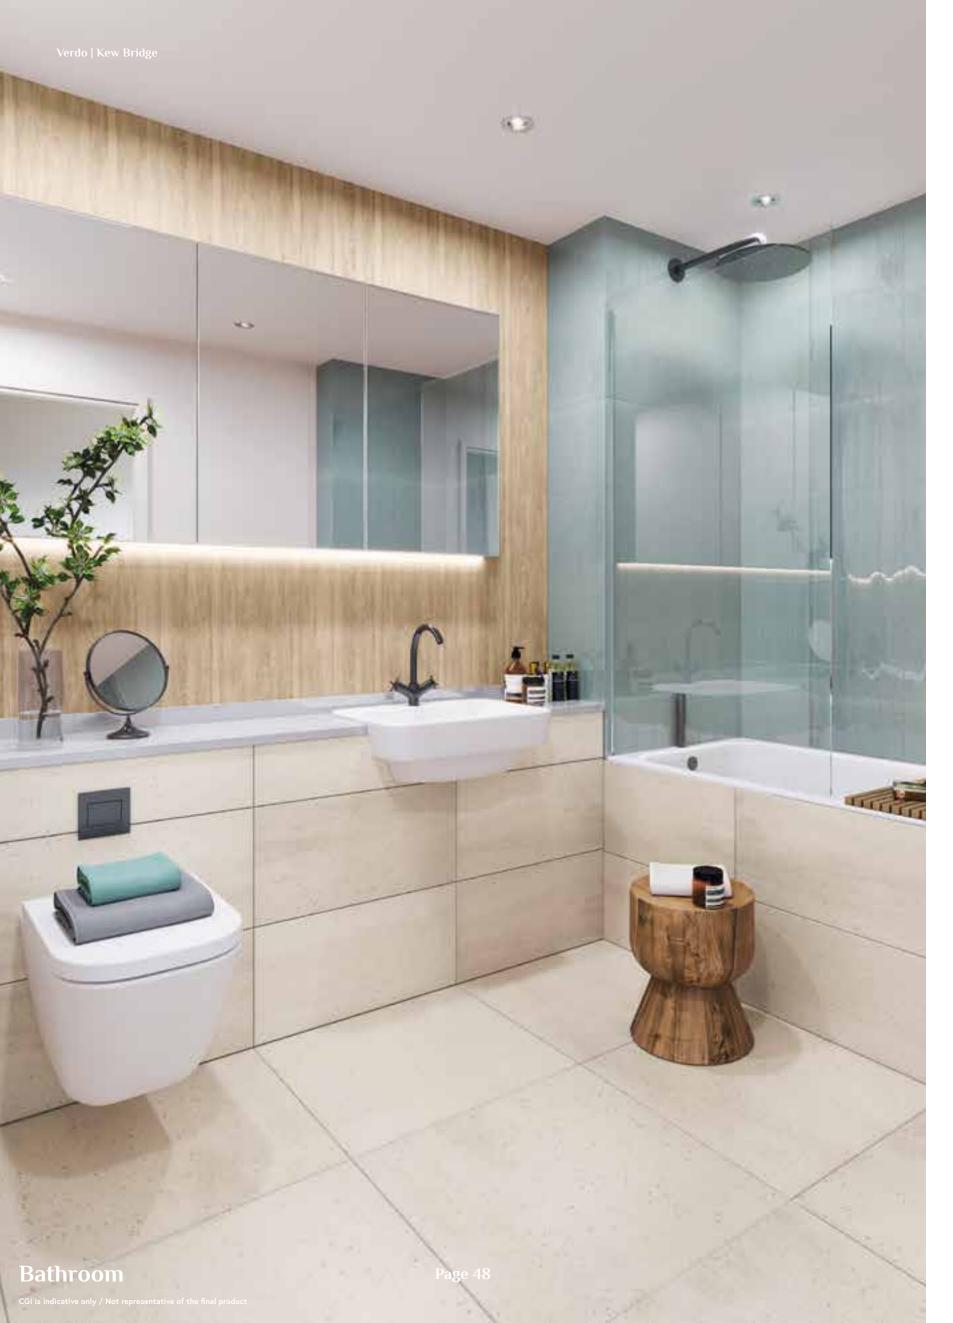

#### **Bathrooms and En-suite Shower Rooms**

- Bathroom: Bath with frameless glass bath screen
- En-suite shower room: Shower tray with frameless glass shower screen
- Black thermostatic wall mounted shower/bath mixer control panel, fixed large overhead shower (and handheld shower fitting within bathrooms)
- Ceramic hand basin with black mixer tap
- Wall hung WC with soft close seat and concealed cistern with dual flush
- Black heated towel rail
- Mirrored cabinet with demister function, internal shelving and shaver socket
- Feature lighting under mirrored cabinet
- Large format floor tiles
- Timber effect feature wall above sink and feature wall tiles to wet areas
- Composite vanity top