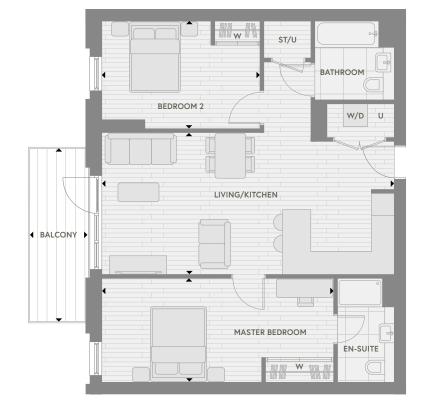

#### Accommodation

| Living/Kitchen | 7.74 m x 3.3 m | 25'5" x 10'10" |
|----------------|----------------|----------------|
| Master Bedroom | 5.5 m x 2.9 m  | 18'2" x 9'7"   |
| Bedroom 2      | 4.4 m x 2.9 m  | 14'5" x 9'7"   |
| Total Area     | 72.5 sq m      | 780.6 sq ft    |
| Terrace        | 17.2 sq m      | 185.3 sq ft    |

Plots

1.02.06

| <b> </b> | Measurement<br>Points | w | Fitted<br>Wardrobe | W/D | Washer/Dryer | U | Utility | ST | Storage |
|----------|-----------------------|---|--------------------|-----|--------------|---|---------|----|---------|
|          |                       | l | ı                  | l   |              | l | ı       |    |         |