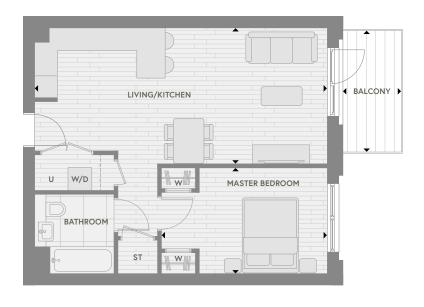

#### Accommodation

| Living/Kitchen | 7.7 m x 3.6 m | 25'5" x 11'9½" |
|----------------|---------------|----------------|
| Master Bedroom | 4.4 m x 2.8 m | 14'5" x 9'2"   |
| Total Area     | 50.3 sq m     | 541.0 sq ft    |
| Balcony        | 5.0 sq m      | 53.9 sq ft     |

#### **Plots**

1.02.07

| <b> </b> | Measurement<br>Points | w | Fitted<br>Wardrobe | W/D | Washer/Dryer | U | Utility | ST | Storage |
|----------|-----------------------|---|--------------------|-----|--------------|---|---------|----|---------|
|          |                       |   |                    |     |              |   | - 1     |    |         |