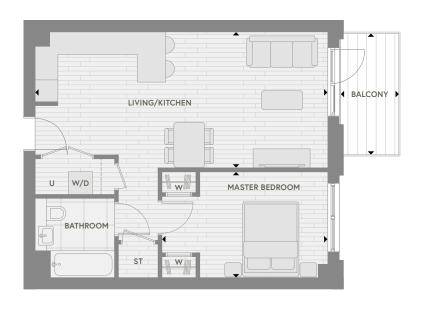

# **Apartment Type 1B**

1 Bedroom

#### Accommodation

| Living/Kitchen | 7.7 m x 3.6 m | 25'5" x 11'9½" |
|----------------|---------------|----------------|
| Master Bedroom | 4.4 m x 2.8 m | 14'5" x 9'2"   |
| Total Area     | 50.1 sq m     | 539.3 sq ft    |
| Palcony        | 5 0 ca m      | 52.0 cg ft     |

#### **Plots**

1.02.08

| ×. | N |
|----|---|
|----|---|

| •• | Measurement<br>Points | w | Fitted<br>Wardrobe | W/D | Washer/Dryer | U | Utility | ST | Storage |
|----|-----------------------|---|--------------------|-----|--------------|---|---------|----|---------|
|    |                       |   |                    |     |              |   |         |    |         |