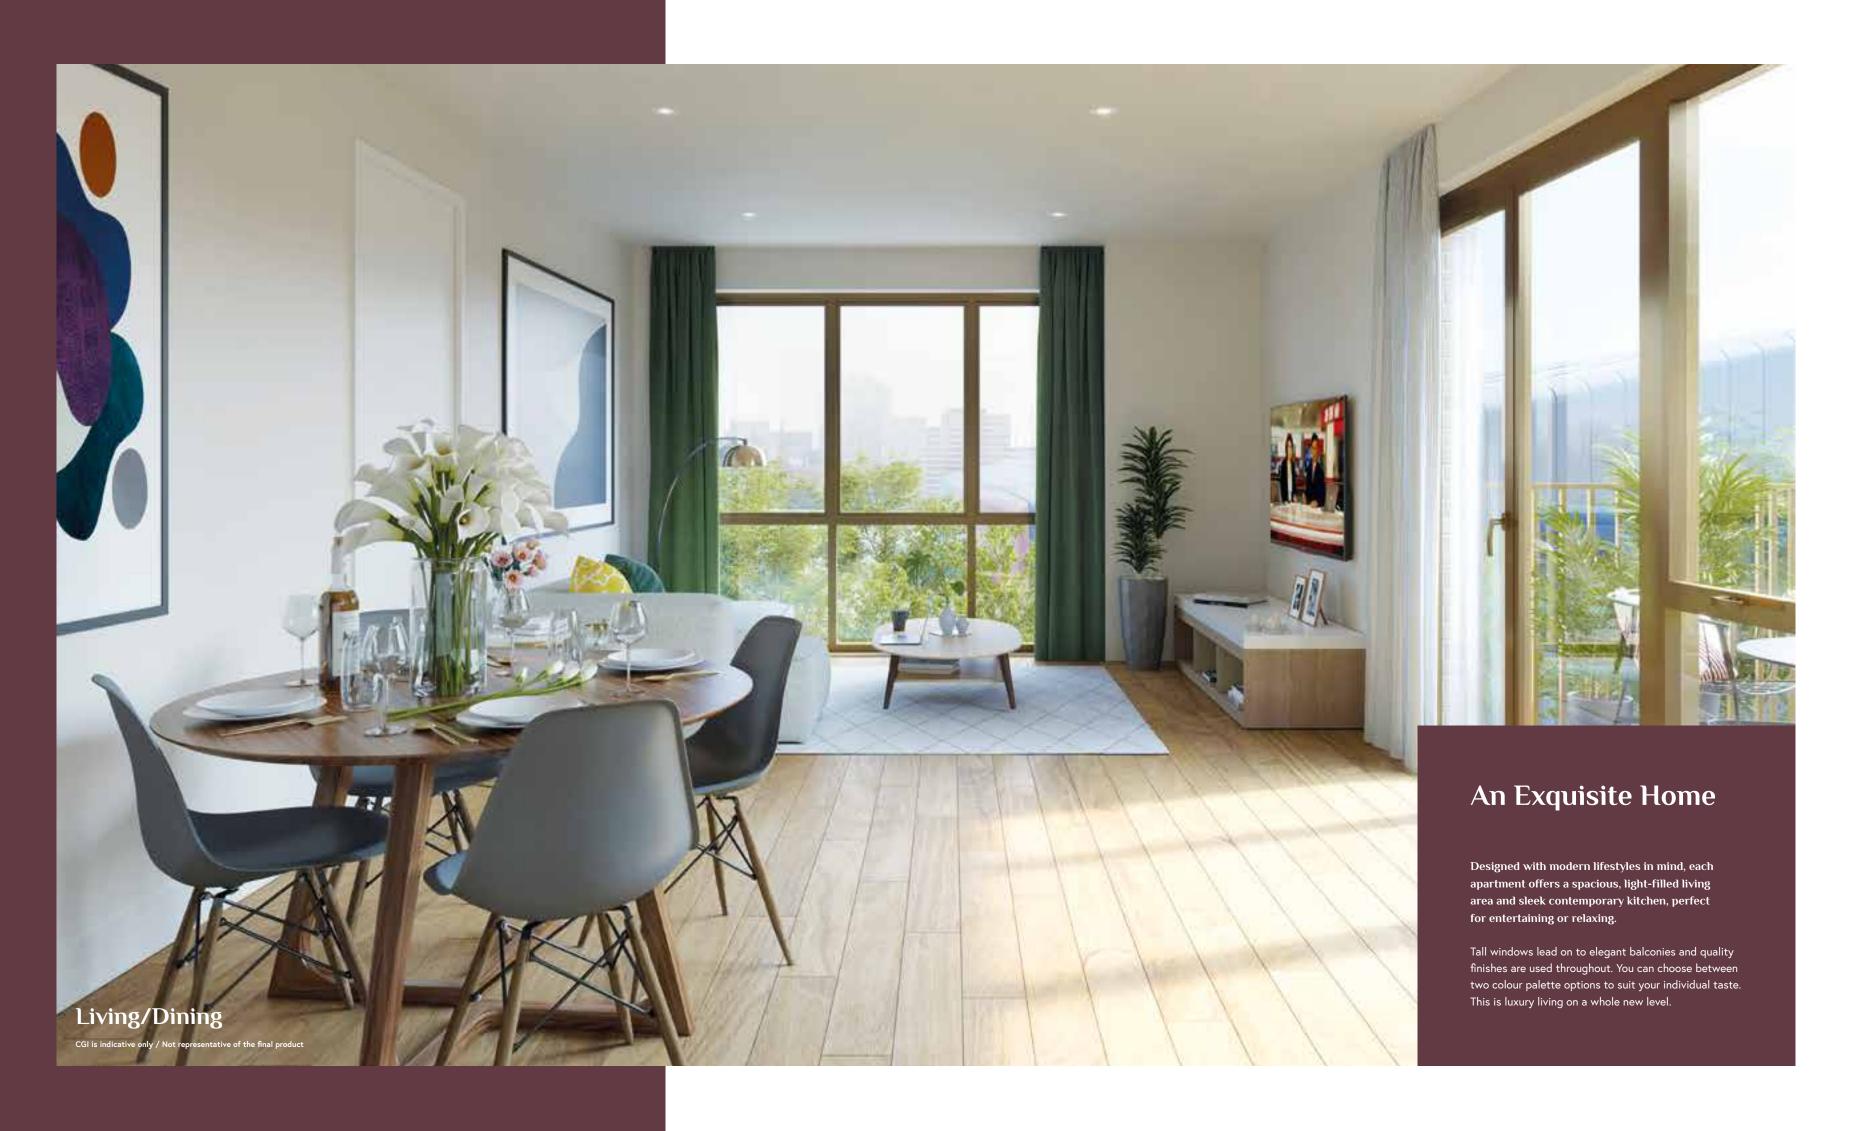

#### **Interior Finishes**

- Engineered timber floor finishes to hallways, kitchen/living areas and bedrooms
- Contemporary fitted wardrobes to all master bedrooms and second bedrooms, including internal shelf and rail with LED strip lighting
- Black internal door furniture

#### **Balconies and Terraces**

- Well-proportioned balconies and terraces with metal balustrade
- Decking to balconies and paving to terraces