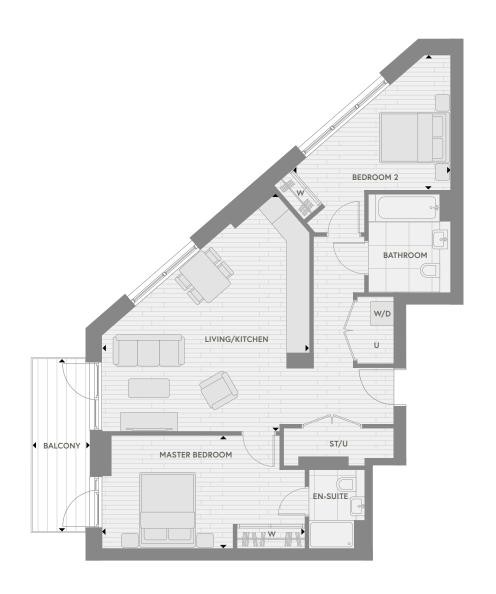

# **Apartment Type 1D**

1 Bedroom

# **Apartment Type 1E**

1 Bedroom

#### Accommodation

| Living/Kitchen | 7.7 m x 3.6 m | 25'5" x 11'9½" |
|----------------|---------------|----------------|
| Master Bedroom | 4.4 m x 2.8 m | 14'5" x 9'2"   |
| Total Area     | 50.2 sq m     | 540.3 sq ft    |
| Palaany        | E O ac m      | E2 0 az ft     |

#### Plots

| .03.03 | 1.04.03 |
|--------|---------|
| .05.03 | 1.06.03 |
| .07.03 | 1.08.03 |
| 09 03  |         |

| Living/Kitchen | 7.7 m x 3.6 m | 25'5" x 11'9 |
|----------------|---------------|--------------|
| Master Bedroom | 4.4 m x 2.8 m | 14'5" x      |
| Total Area     | 50.4 sq m     | 541.9 s      |
| Balcony        | 5.0 sq m      | 53.9 s       |
|                |               |              |