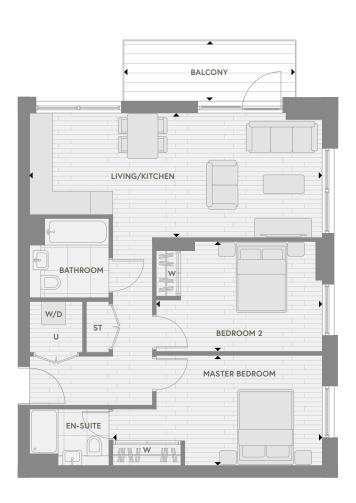

#### Accommodation

| Living/Kitchen | 7.7 m x 4.8 m | 25'5" x 15'9" |
|----------------|---------------|---------------|
| Master Bedroom | 4.4 m x 2.9 m | 14'5" x 9'5"  |
| Total Area     | 60.1 sq m     | 646.6 sq ft   |
| Terrace        | 12.4 sq m     | 133.0 sq ft   |

## 1.02.04

**Plots** 

| <b>+</b> | Measurement<br>Points | w | Fitted<br>Wardrobe | W/D | Washer/Dryer | U | Utility | ST | Storage |
|----------|-----------------------|---|--------------------|-----|--------------|---|---------|----|---------|
|          |                       |   |                    |     |              |   |         |    |         |

All areas and dimensions have been taken from architect plans prior to construction therefore whilst the information is believed to be correct its accuracy cannot be guaranteed and does not form part of any contract.

They are not intended to be used for carpet sizes or items of furniture. Purchasers must therefore rely on their own inspection to verify any information provided. All dimensions are within + or - 50mm.