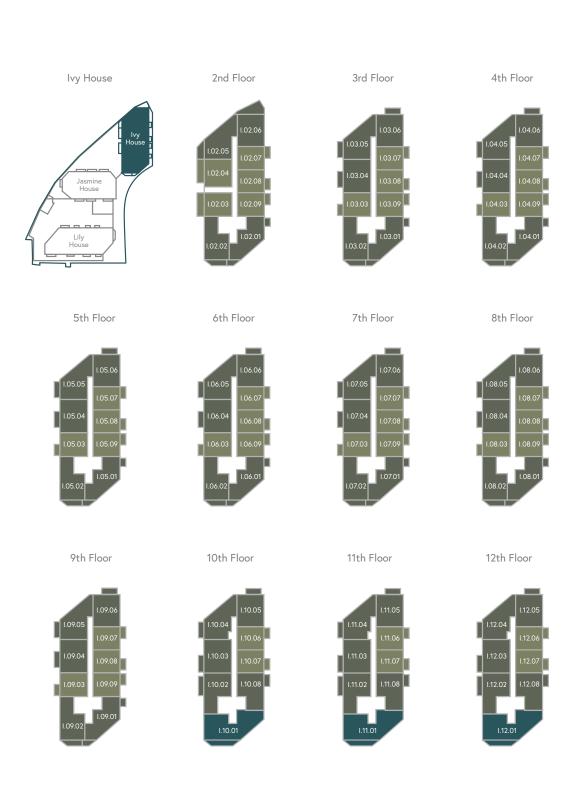

#### **Plots**

1.02.03

| ⊗ N |
|-----|
|-----|

| <b>+</b> | Measurement<br>Points | w | Fitted<br>Wardrobe | W/D | Washer/Dryer | U | Utility | ST | Storage |
|----------|-----------------------|---|--------------------|-----|--------------|---|---------|----|---------|
|          |                       |   |                    |     |              |   |         |    |         |

#### **Plots**

1.02.07

| <b> </b> | Measurement<br>Points | w | Fitted<br>Wardrobe | W/D | Washer/Dryer | U | Utility | ST | Storage |
|----------|-----------------------|---|--------------------|-----|--------------|---|---------|----|---------|
|          |                       |   |                    |     |              |   | - 1     |    |         |

#### **Plots**

1.02.08

| ×. | N |
|----|---|
|----|---|

| •• | Measurement<br>Points | w | Fitted<br>Wardrobe | W/D | Washer/Dryer | U | Utility | ST | Storage |
|----|-----------------------|---|--------------------|-----|--------------|---|---------|----|---------|
|    |                       |   |                    |     |              |   |         |    |         |

**Plots** 

1.02.09

| •• | Measurement<br>Points | w | Fitted<br>Wardrobe                      | W/D | Washer/Dryer | U | Utility | ST | Storage |
|----|-----------------------|---|-----------------------------------------|-----|--------------|---|---------|----|---------|
|    |                       |   | ,,,,,,,,,,,,,,,,,,,,,,,,,,,,,,,,,,,,,,, |     |              |   |         |    |         |

#### Plots

| .03.03 | 1.04.03 |
|--------|---------|
| .05.03 | 1.06.03 |
| .07.03 | 1.08.03 |
| 09 03  |         |

| Living/Kitchen | 7.7 m x 3.6 m | 25'5" x 11'9 |
|----------------|---------------|--------------|
| Master Bedroom | 4.4 m x 2.8 m | 14'5" x      |
| Total Area     | 50.4 sq m     | 541.9 s      |
| Balcony        | 5.0 sq m      | 53.9 s       |
|                |               |              |

#### Plots

| 1.03.07 | 1.04.07 |
|---------|---------|
| 1.05.07 | 1.06.07 |
| 1.07.07 | 1.08.07 |
| 1.09.07 |         |

| <b> </b> | Measurement<br>Points | w w | Fitted<br>Vardrobe | W/D | Washer/Dryer | U | Utility | ST | Storage | <b>4 &gt;</b> |
|----------|-----------------------|-----|--------------------|-----|--------------|---|---------|----|---------|---------------|
|          |                       |     |                    |     |              |   |         |    |         |               |

#### Plots

| 1.03.08 |  | 1.04.08 |
|---------|--|---------|
| 1.05.08 |  | 1.06.08 |
| 1.07.08 |  | 1.08.08 |
| 1.09.08 |  |         |

#### Plots

| 1.03.09 | 1.04.09 |
|---------|---------|
| 1.05.09 | 1.06.09 |
| 1.07.09 | 1.08.09 |
| 1.09.09 |         |

| <b> </b> | Measurement<br>Points | w | Fitted<br>Wardrobe | W/D | Washer/Dryer | U | Utility | ST | Storage |
|----------|-----------------------|---|--------------------|-----|--------------|---|---------|----|---------|
|          |                       |   |                    |     |              |   |         |    |         |

#### **Plots**

| 1.10.06 | 1.11.06 |
|---------|---------|
| 1.12.06 |         |

|--|

| •• | Measurement<br>Points | w | Fitted<br>Wardrobe | W/D | Washer/Dryer | U | Utility | ST | Storage |
|----|-----------------------|---|--------------------|-----|--------------|---|---------|----|---------|
|    |                       |   |                    |     |              |   |         |    |         |

#### **Plots**

| 1.10.07 | 1.11.0 |
|---------|--------|
| 1.12.07 |        |

| •• | Measurement<br>Points | w | Fitted<br>Wardrobe | W/D | Washer/Dryer | U | Utility | ST | Storage |
|----|-----------------------|---|--------------------|-----|--------------|---|---------|----|---------|
|    |                       |   |                    |     |              |   |         |    |         |

## 1.02.04

**Plots** 

| <b>+</b> | Measurement<br>Points | w | Fitted<br>Wardrobe | W/D | Washer/Dryer | U | Utility | ST | Storage |
|----------|-----------------------|---|--------------------|-----|--------------|---|---------|----|---------|
|          |                       |   |                    |     |              |   |         |    |         |

Plots

1.02.06

| <b> </b> | Measurement<br>Points | w | Fitted<br>Wardrobe | W/D | Washer/Dryer | U | Utility | ST | Storage |
|----------|-----------------------|---|--------------------|-----|--------------|---|---------|----|---------|
|          |                       | l | ı                  | l   |              | l | ı       |    |         |

#### **Plots**

| 1.03.06 |  | 1.04.06 |
|---------|--|---------|
| 1.05.06 |  | 1.06.06 |
| 1.07.06 |  | 1.08.06 |
| 1.09.06 |  |         |

| <u>.</u> | N |
|----------|---|
|----------|---|

| <b>+ +</b> | Measurement<br>Points | w | Fitted<br>Wardrobe | W/D | Washer/Dryer | U | Utility | ST | Storage |
|------------|-----------------------|---|--------------------|-----|--------------|---|---------|----|---------|
|            |                       |   |                    |     |              |   |         |    |         |

#### **Plots**

| .10.05 | 1.11.05 |
|--------|---------|
| .12.05 |         |

| Points Wardrobe Wardrobe Storage | <b> </b> | Measurement<br>Points | w | Fitted<br>Wardrobe | W/D | Washer/Dryer | U | Utility | ST | Storage |
|----------------------------------|----------|-----------------------|---|--------------------|-----|--------------|---|---------|----|---------|
|----------------------------------|----------|-----------------------|---|--------------------|-----|--------------|---|---------|----|---------|

### **Plots**

| 1.02.01 |  | 1.03.01 |
|---------|--|---------|
| 1.04.01 |  | 1.05.01 |
| 1.06.01 |  | 1.07.01 |
| 1.08.01 |  | 1.09.01 |
|         |  |         |

| X. | N |
|----|---|
|----|---|

| <b> </b> | Measurement<br>Points | w | Fitted<br>Wardrobe | W/D | Washer/Dryer | U | Utility | ST | Storage |
|----------|-----------------------|---|--------------------|-----|--------------|---|---------|----|---------|
|          |                       |   |                    |     |              |   |         |    |         |

#### **Plots**

| 02.02 | 1.03.02 |
|-------|---------|
| 04.02 | 1.05.02 |
| 06.02 | 1.07.02 |
| 08.02 | 1.09.02 |
|       |         |

| <b> </b> | Measurement<br>Points | w | Fitted<br>Wardrobe | W/D | Washer/Dryer | U | Utility | ST | Storage |
|----------|-----------------------|---|--------------------|-----|--------------|---|---------|----|---------|
|          |                       | I |                    | I   |              | I | ı       |    |         |

#### Plots

1.12.04

| <b>4 &gt;</b> | Measurement<br>Points | w | Fitted<br>Wardrobe | W/D | Washer/Dryer | U | Utility | ST | Storage |
|---------------|-----------------------|---|--------------------|-----|--------------|---|---------|----|---------|
|               |                       | I | ı                  | l   |              | l | ı       |    |         |

#### **Plots**

I.10.03 | I.11.03

| itted<br>Irobe | W/D | Washer/Dryer | U | Utility | ST | Storage | <b>+ -</b> | Measurement<br>Points | w | Fitted<br>Wardrobe | W/D | Washer/Dryer | U | Utility | ST | Storage |  |
|----------------|-----|--------------|---|---------|----|---------|------------|-----------------------|---|--------------------|-----|--------------|---|---------|----|---------|--|
|----------------|-----|--------------|---|---------|----|---------|------------|-----------------------|---|--------------------|-----|--------------|---|---------|----|---------|--|

# 1.12.03

**Plots** 

| <b> </b> | Measurement<br>Points | w | Fitted<br>Wardrobe | W/D | Washer/Dryer | U | Utility | ST | Storage |
|----------|-----------------------|---|--------------------|-----|--------------|---|---------|----|---------|
|          |                       |   | I                  |     |              | l | I       |    |         |

#### **Plots**

| 1.10.02 | 1.11.02 |
|---------|---------|
| 11202   |         |

| <b> </b> | Measurement<br>Points | w | Fitted<br>Wardrobe | W/D | Washer/Dryer | U | Utility | ST | Storage |
|----------|-----------------------|---|--------------------|-----|--------------|---|---------|----|---------|
|          |                       | l | ı                  | l   |              | l | ı       |    |         |

**Plots** 

| <b>XX</b> . | <b>.</b> |  |
|-------------|----------|--|
|             |          |  |
|             |          |  |

| •• | Measurement<br>Points | w | Fitted<br>Wardrobe | W/D | Washer/Dryer | U | Utility | ST | Storage |
|----|-----------------------|---|--------------------|-----|--------------|---|---------|----|---------|
|    |                       |   |                    |     |              |   |         |    |         |

#### **Plots**

I.10.01 | I.11.01

| <b>+ +</b> | Measurement<br>Points | w | Fitted<br>Wardrobe | W/D | Washer/Dryer | U | Utility | ST | Storage |
|------------|-----------------------|---|--------------------|-----|--------------|---|---------|----|---------|
|            |                       | I | ı                  | l   |              | l | ı       |    |         |

# <u>I.12.01</u>

**Plots** 

| •• | Measurement<br>Points | w | Fitted<br>Wardrobe | W/D | Washer/Dryer | U | Utility | ST | Storage |
|----|-----------------------|---|--------------------|-----|--------------|---|---------|----|---------|
|    |                       |   |                    |     |              |   |         |    |         |

1.02.05

| <b>4 &gt;</b> | Measurement<br>Points | w | Fitted<br>Wardrobe | W/D | Washer/Dryer | U | Utility | ST | Storage |
|---------------|-----------------------|---|--------------------|-----|--------------|---|---------|----|---------|
|               |                       | l |                    | l   |              | l |         |    |         |