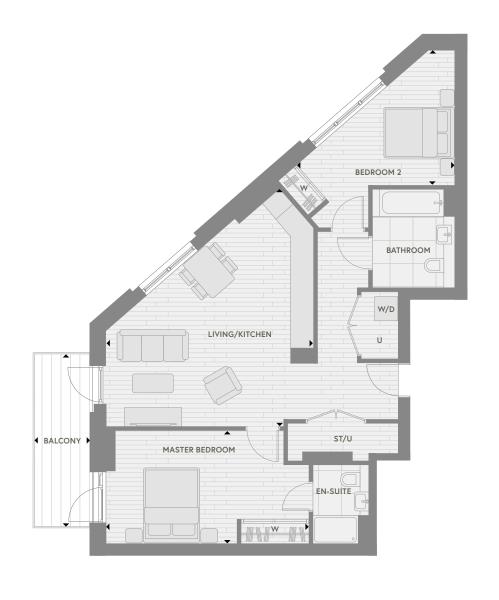

# **Apartment Type 1**

1 Bedroom

# MASTER BEDROOM

# **Apartment Type 1A**

#### 1 Bedroom

#### Accommodation

| Living/Kitchen | 7.7 m x 3.5 m | 25'5" x 11'6" |
|----------------|---------------|---------------|
| Master Bedroom | 4.4 m x 2.9 m | 14'5" x 9'6"  |
| Total Area     | 50.1 sq m     | 539.3 sq ft   |
| Torraco        | 10.0 cg m     | 117.2 cg ft   |

#### **Plots**

1.02.03

| ⊗ N |
|-----|
|-----|

| <b>+</b> | Measurement<br>Points | w | Fitted<br>Wardrobe | W/D | Washer/Dryer | U | Utility | ST | Storage |
|----------|-----------------------|---|--------------------|-----|--------------|---|---------|----|---------|
|          |                       |   |                    |     |              |   |         |    |         |