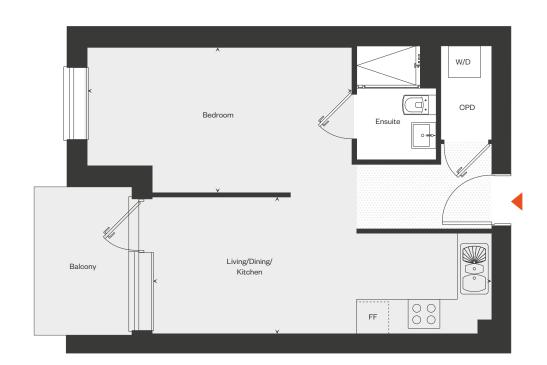

#### Plots 7, 12 & 17

Not only does this studio apartment have its own private balcony and ensuite, there is a convenient storage cupboard and semi-enclosed kitchen.

Living/Dining/Kitchen 6.40m x 2.58m 20'11" x 8'5" Bedroom 4.99m x 2.75m 16'4" x 9'0"