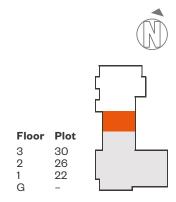

Plots 22, 26 & 30

Spacious 2 bedroom, 2 bathroom apartment with contemporary fixtures and fitting throughout – also featuring a private balcony.

Internal 64.2 sq m / 691 sq ft External 9.6 sq m / 103 sq ft 

 Living/Dining/Kitchen
 6.08m x 3.73m
 19'11" x 12'2"

 Master Bedroom
 4.50m x 2.84m
 14'9" x 9'3"

 Bedroom 2
 3.16m x 3.07m
 10'4" x 10'0"

Key

≺> Measurement W/D Washer/Dryer FF Integrated Fridge Freezer CPD Cupboard

Layouts, window positions and styles may vary; please check with the Sales Advisor at the time of reservation. Please ensure to clarify exact layout and specification of your new home at the time of reservation as the floorplans are a guide and subject to change. The room sizes shown in this brochure are taken to the widest points in each room; wall tolerance of +/- 5% is allowed. External finish may vary on certain plots, please check with the Sales Advisor.

The positions of full height boxing detail to the apartments are provisional and indicative. Full details of the definitive positions can be obtained from the development Sales Advisor.