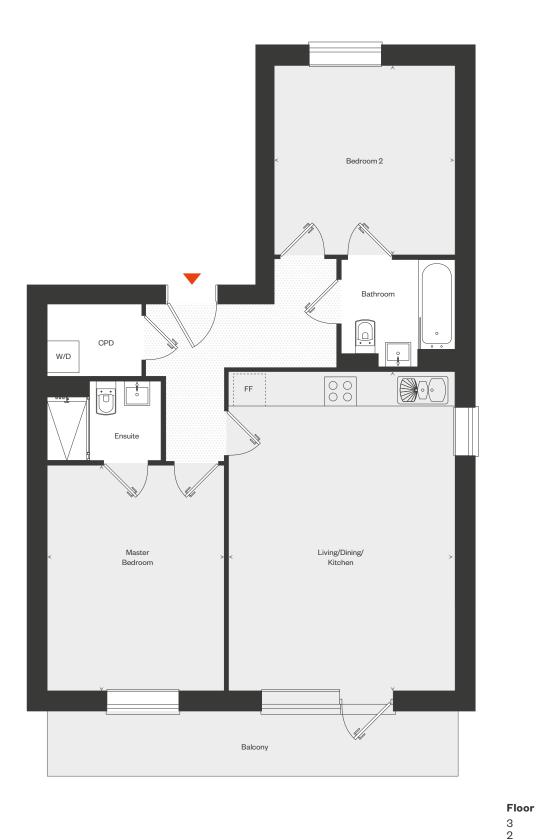

#### Plots 4, 9 & 14

This 2 bedroom, 2 bathroom apartment benefits from open-plan living and a private balcony.

71.6 sq m / 771 sq ft External 12.3 sq m / 132 sq ft Living/Dining/Kitchen 4.28m x 6.02m 14'0" x 19'9" Master Bedroom 3.34m x 4.25m 10'11" x 13'11" Bedroom 2 3.41m x 3.57m 11'2" x 11'8"