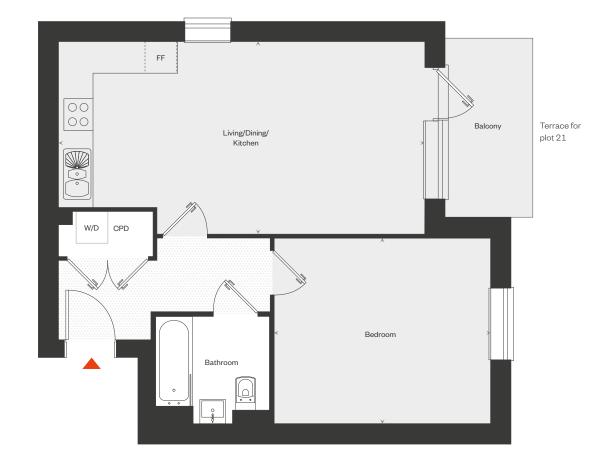

Plots 22, 26 & 30

Spacious 2 bedroom, 2 bathroom apartment with contemporary fixtures and fitting throughout – also featuring a private balcony.

Internal 64.2 sq m / 691 sq ft External 9.6 sq m / 103 sq ft 

 Living/Dining/Kitchen
 6.08m x 3.73m
 19'11" x 12'2"

 Master Bedroom
 4.50m x 2.84m
 14'9" x 9'3"

 Bedroom 2
 3.16m x 3.07m
 10'4" x 10'0"

Key

≺> Measurement W/D Washer/Dryer FF Integrated Fridge Freezer CPD Cupboard