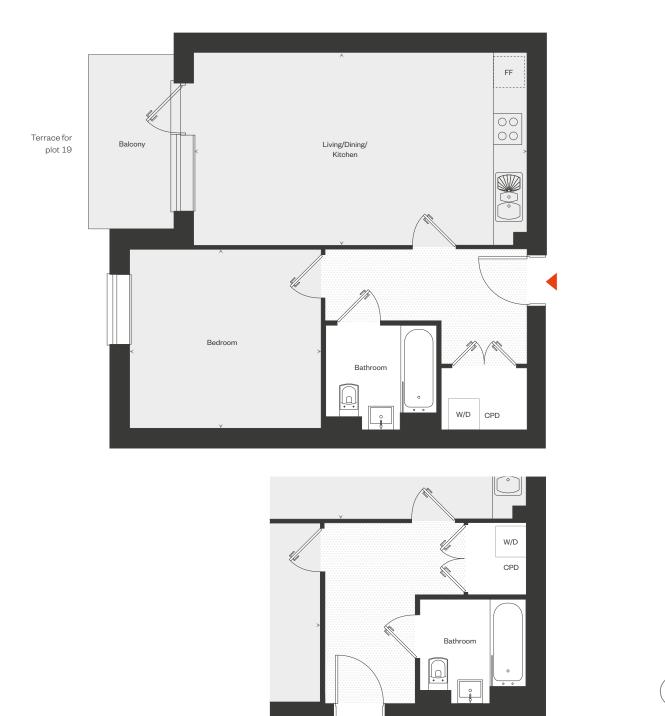

#### Plots 19, 23, 27 & 31

This impressive 1 bedroom, 1 bathroom apartment features a large entrance hallway with hand storage cupboard and private balcony.

Living/Dining/Kitchen 6.46m x 3.73m 21'2" x 12'2" Bedroom 3.70m x 3.47m 12'1" x 11'4"

The positions of full height boxing detail to the apartments are provisional and indicative. Full details of the definitive positions can be obtained from the development Sales Advisor.

Hallway layout differs for plot 19 only.

Floor

3

G

Plot

31

27

23

Key