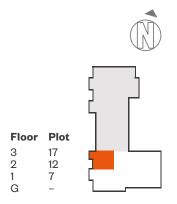

#### Plots 4, 9 & 14

This 2 bedroom, 2 bathroom apartment benefits from open-plan living and a private balcony.

71.6 sq m / 771 sq ft External 12.3 sq m / 132 sq ft Living/Dining/Kitchen 4.28m x 6.02m 14'0" x 19'9" Master Bedroom 3.34m x 4.25m 10'11" x 13'11" Bedroom 2 3.41m x 3.57m 11'2" x 11'8"

The positions of full height boxing detail to the apartments are provisional and indicative. Full details of the definitive positions can be obtained from the development Sales Advisor.

Plot

Key

14