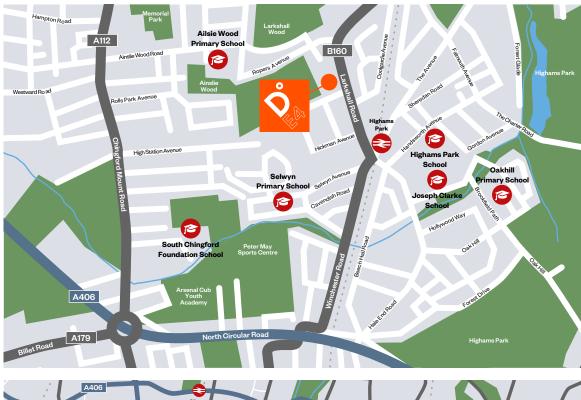

# ARCADIA APARTMENTS & BLACKBERRY RISE

A COLLECTION OF
STUDIO, 1 & 2 BEDROOM
APARTMENTS IN HIGHAMS PARK

DISCOVERY AT HIGHAMS PARK IS

# THE PERFECT SPACE TO FIND YOUR OWN RHYTHM.

A brand new collection of apartments, just a 7 minute walk to Highams Park station, with direct services into London Liverpool Street and only moments from Walthamstow – this is the perfect place to call home.