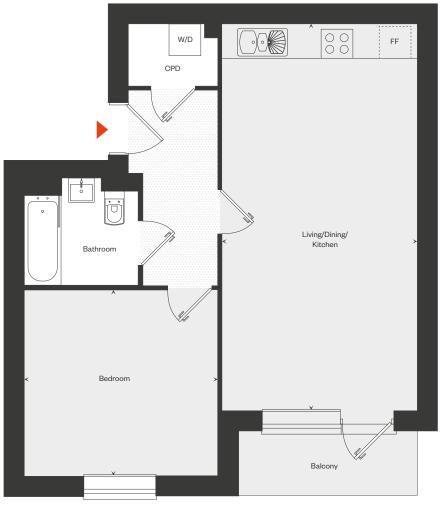

#### Plots 2, 5, 10 & 15

This light-filled 1 bedroom, 1 bathroom apartment boasts modern fixtures and fittings and a private balcony/terrace.

Living/Dining/Kitchen Bedroom

3.69m x 7.29m 12'1" x 23'11" 3.65m x 3.50m

11'11" x 11'5"

Terrace for plot 2

Layouts, window positions and styles may vary; please check with the Sales Advisor at the time of reservation. Please ensure to clarify exact layout and specification of your new home at the time of reservation as the floorplans are a guide and subject to change. The room sizes shown in this brochure are taken to the widest points in each room; wall tolerance of +/- 5% is allowed. External finish may vary on certain plots, please check with the Sales Advisor.