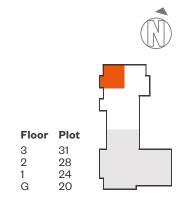

e obtained from the development Sales Advisor.

Hallway layout differs for plot 19 only.

Floor

3

G

Plot

31

27

23

Key

<>> Measurement W/D Washer/Dryer FF Integrated Fridge Freezer CPD Cupboard

Plots 20, 24, 28 & 31

With either a private balcony or terrace, this 1 bedroom, 1 bathroom apartment boasts plentiful open-plan living spaces.

Internal 50.8 sq m / 546 sq ft External 5.3 sq m / 57 sq ft Living/Dining/Kitchen 6.46m x 3.63m Bedroom 3.47m x 3.41m 21'1" × 11'10" 11'4" × 11'2"

## **TYPE 4**

Internal 51.3 sq m / 552 sq ftExternal 5.3 sq m / 57 sq ft Plots 21, 25, 29 & 33

This inviting 1 bedroom, 1 bathroom apartment with private balcony/terrace has been designed with living in mind.

Living/Dining/Kitchen Bedroom

6.91m x 3.63m 4.08m x 3.50m 22'8" x 11'10" 13'4" x 11'5"







Key

≺> Measurement W/D Washer/Dryer FF Integrated Fridge Freezer CPD Cupboard

Layouts, window positions and styles may vary; please check with the Sales Advisor at the time of reservation. Please ensure to clarify exact layout and specification of your new home at the time of reservation as the floorplans are a guide and subject to change. The room sizes shown in this brochure are taken to the widest points in each room; wall tolerance of +/- 5% is allowed. External finish may vary on certain plots, please check with the Sales Advisor. The positions of full height boxing detail to the apartments are provisional and indicative. Full details of the definitive positions can be obtained from the development Sales Advisor.

Floor Plot
3 33
2 29
1 25
G 21

Layouts, window positions and style