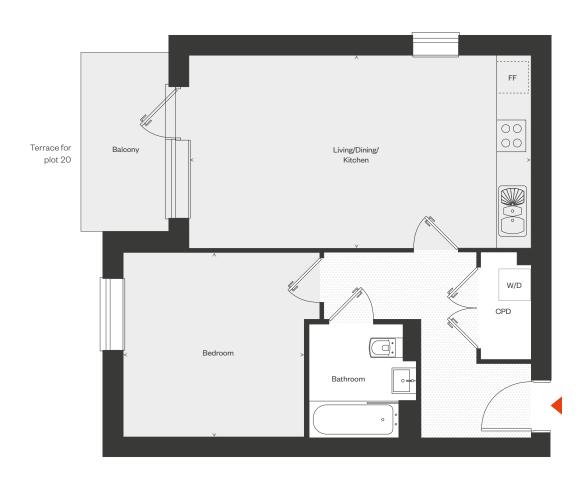

<>> Measurement W/D Washer/Dryer FF Integrated Fridge Freezer CPD Cupboard

Plots 20, 24, 28 & 31

With either a private balcony or terrace, this 1 bedroom, 1 bathroom apartment boasts plentiful open-plan living spaces.

Internal 50.8 sq m / 546 sq ft External 5.3 sq m / 57 sq ft Living/Dining/Kitchen 6.46m x 3.63m Bedroom 3.47m x 3.41m 21'1" × 11'10" 11'4" × 11'2"