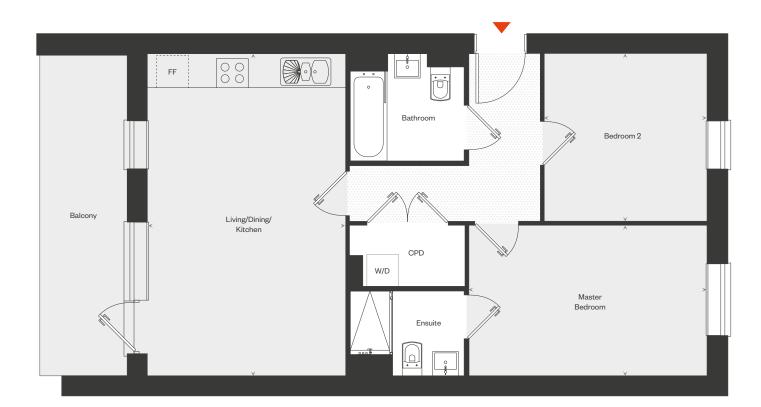

#### Plots 4, 9 & 14

This 2 bedroom, 2 bathroom apartment benefits from open-plan living and a private balcony.

71.6 sq m / 771 sq ft External 12.3 sq m / 132 sq ft Living/Dining/Kitchen 4.28m x 6.02m 14'0" x 19'9" Master Bedroom 3.34m x 4.25m 10'11" x 13'11" Bedroom 2 3.41m x 3.57m 11'2" x 11'8"

#### Key

<>> Measurement W/D Washer/Dryer FF Integrated Fridge Freezer CPD Cupboard

Layouts, window positions and styles may vary; please check with the Sales Advisor at the time of reservation. Please ensure to clarify exact layout and specification of your new home at the time of reservation as the floorplans are a guide and subject to change. The room sizes shown in this brochure are taken to the widest points in each room; wall tolerance of +/- 5% is allowed. External finish may vary on certain plots, please check with the Sales Advisor.

The positions of full height boxing detail to the apartments are provisional and indicative. Full details of the definitive positions can be obtained from the development Sales Advisor.

Plot

Key

14