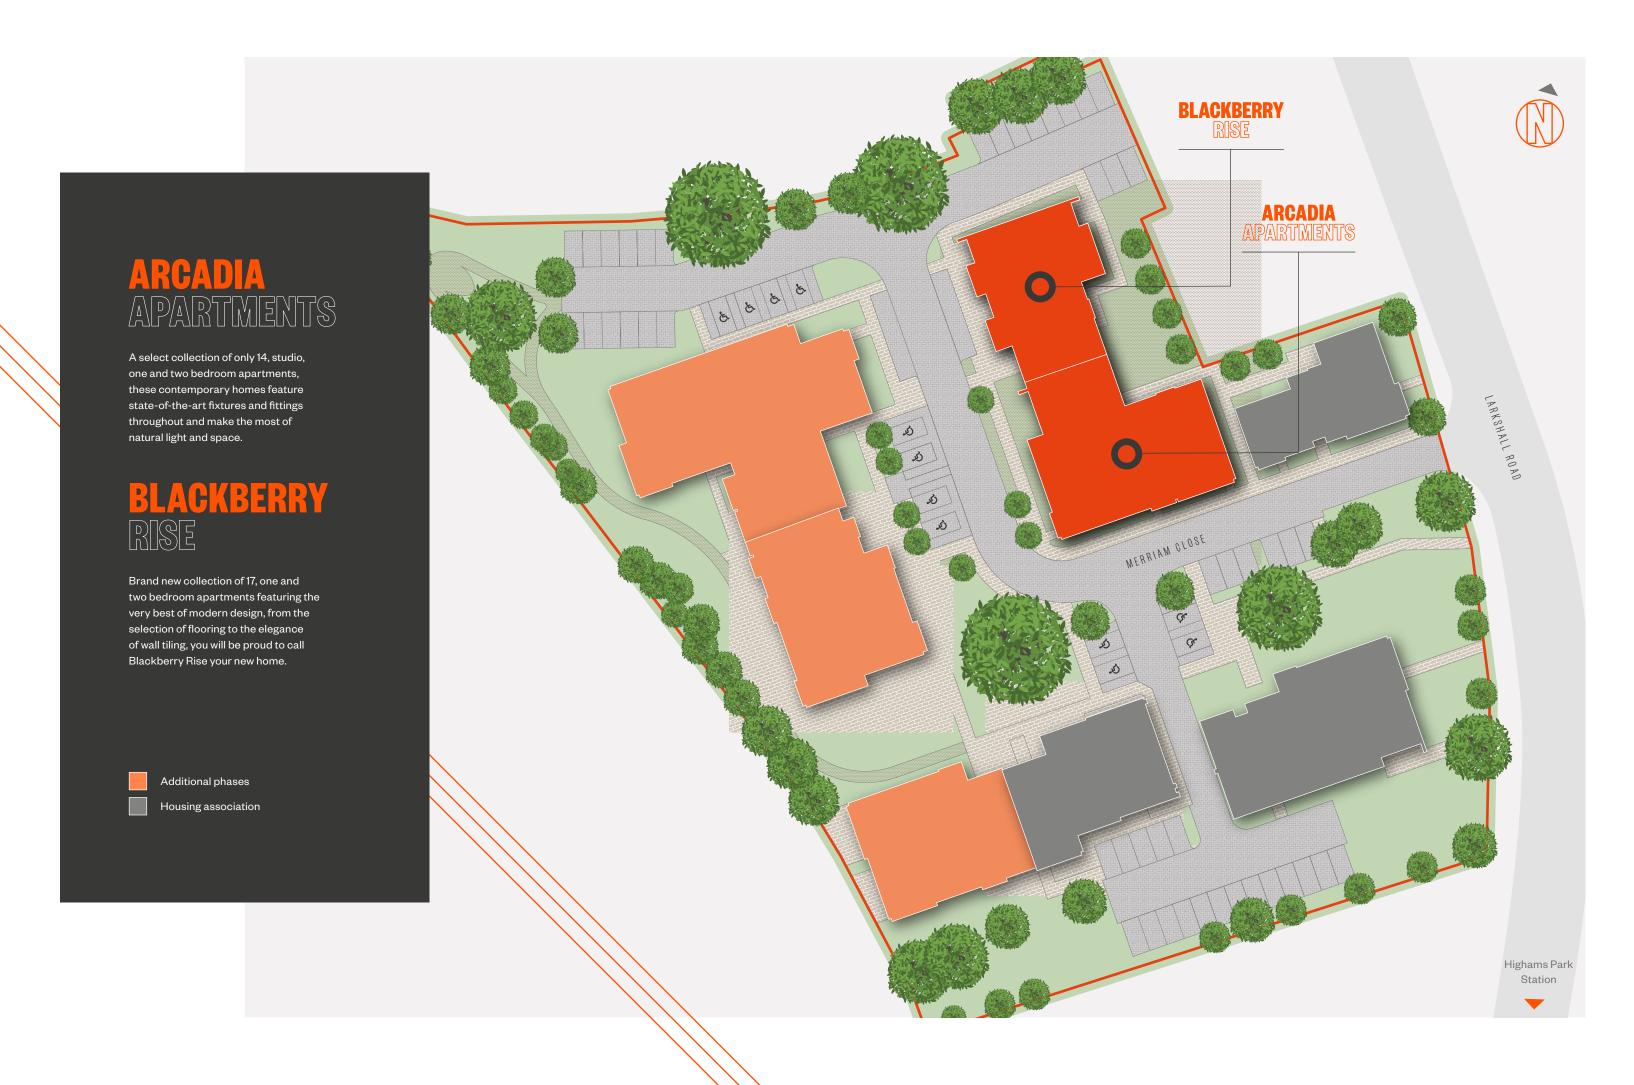

# ARCADIA APARTMENTS & BLACKBERRY RISE

A COLLECTION OF
STUDIO, 1 & 2 BEDROOM
APARTMENTS IN HIGHAMS PARK

DISCOVERY AT HIGHAMS PARK IS

# THE PERFECT SPACE TO FIND YOUR OWN RHYTHM.

A brand new collection of apartments, just a 7 minute walk to Highams Park station, with direct services into London Liverpool Street and only moments from Walthamstow – this is the perfect place to call home.

DISCOVERY I HIGHAMS PARK THE DEVELOPMENT

# GETO GALL HOME







#### Plots 4, 9 & 14

This 2 bedroom, 2 bathroom apartment benefits from open-plan living and a private balcony.

71.6 sq m / 771 sq ft External 12.3 sq m / 132 sq ft Living/Dining/Kitchen 4.28m x 6.02m 14'0" x 19'9" Master Bedroom 3.34m x 4.25m 10'11" x 13'11" Bedroom 2 3.41m x 3.57m 11'2" x 11'8"



#### Key

<>> Measurement W/D Washer/Dryer FF Integrated Fridge Freezer CPD Cupboard

Layouts, window positions and styles may vary; please check with the Sales Advisor at the time of reservation. Please ensure to clarify exact layout and specification of your new home at the time of reservation as the floorplans are a guide and subject to change. The room sizes shown in this brochure are taken to the widest points in each room; wall tolerance of +/- 5% is allowed. External finish may var