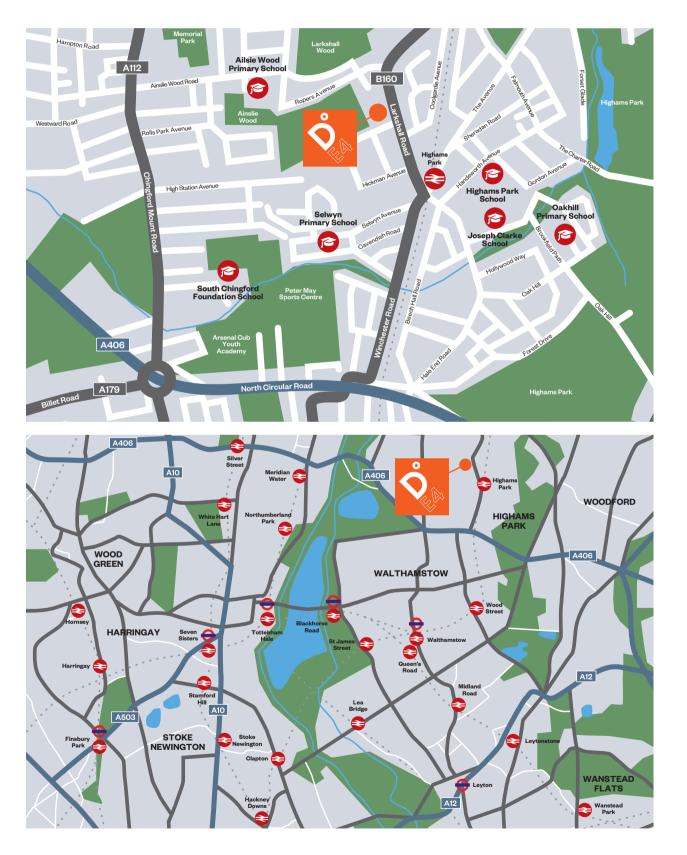

#### CITY OF LONDON

Stroll through Highams Park Village to enjoy a coffee and engage in the local community activities or pop over to Walthamstow for a leisurely brunch or zip into Central London on the overground in under 30 mins. Cycle through Epping Forest or blow away the cobwebs exploring Walthamstow Wetlands.

Whatever you're in the mood for, Discovery makes it happen.

Travel times taken from tfl.gov.uk

### THERE IN A

10

Oh My Coffee Shop & Larder

Breeze Mezze Bar & Grill

Want fabulous restaurants and cafés? Breeze Mezze Bar & Grill offers superb modern Turkish food, while Ziggy Played Guitar is perfect for afternoon coffees and homemade brownies. Looking for a great night out? Drop into Yaz for authentic Mediterranean food and bespoke cocktails.

There's also good shopping, well-regarded schools, superb parks and leisure facilities, and a host of community events throughout the year.

You might call it E4's best kept secret. Now it's time to discover Highams Park for yourself.