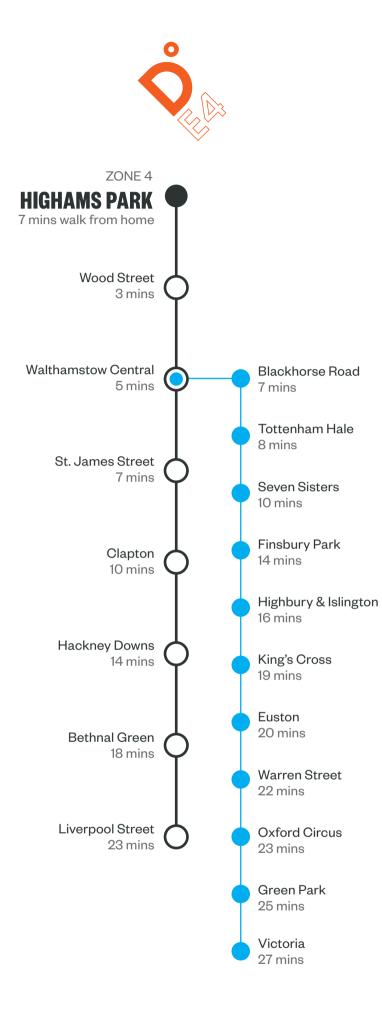

### THERE IN A

10

Oh My Coffee Shop & Larder

Breeze Mezze Bar & Grill

Want fabulous restaurants and cafés? Breeze Mezze Bar & Grill offers superb modern Turkish food, while Ziggy Played Guitar is perfect for afternoon coffees and homemade brownies. Looking for a great night out? Drop into Yaz for authentic Mediterranean food and bespoke cocktails.

There's also good shopping, well-regarded schools, superb parks and leisure facilities, and a host of community events throughout the year.

You might call it E4's best kept secret. Now it's time to discover Highams Park for yourself.