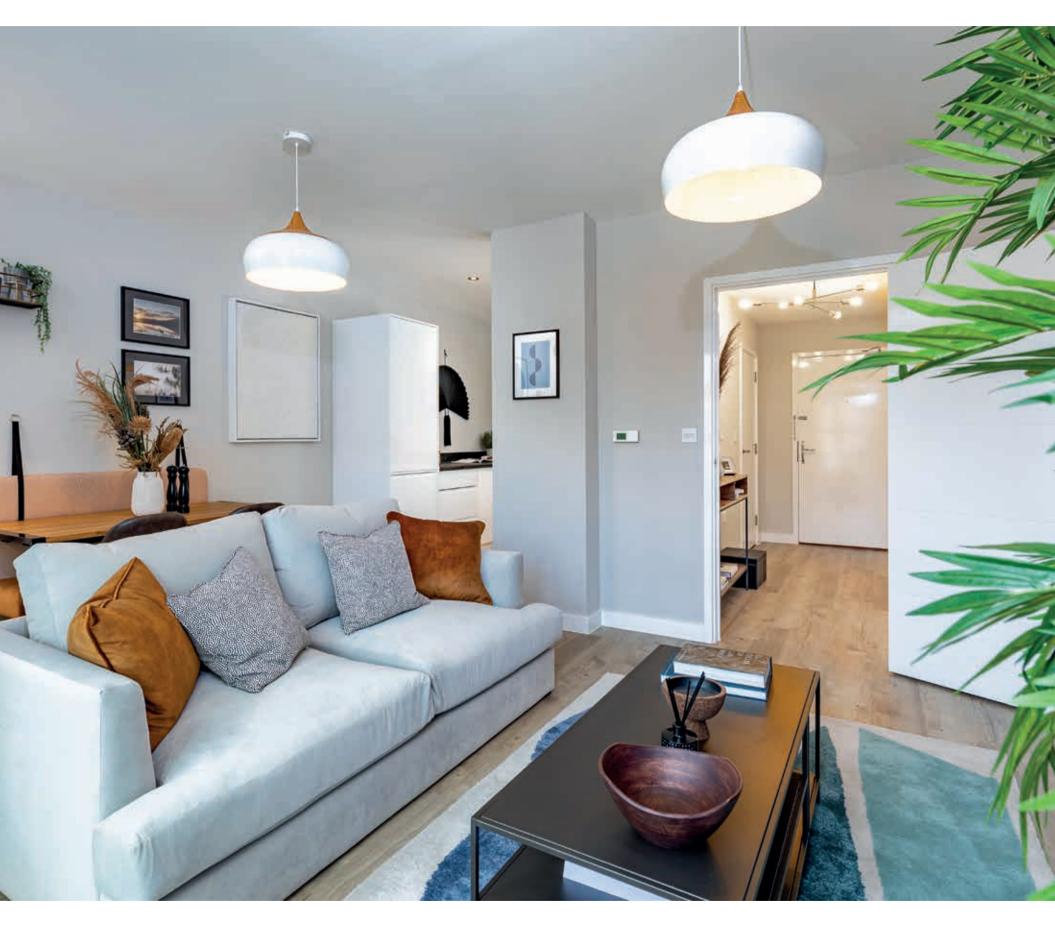

picnic-friendly lawns. Looking for something a little wilder? Try Walthamstow Wetlands, a spectacular nature reserve with 13 miles of inviting paths. Gods Own Junkyard



DISCOVERY I HIGHAMS PARK

Computer Generated Image of Discover

# LIFE IS ABOUT THE HERE AND NOW





#### GENERAL SPECIFICATION

Fitted 'New Dublin twist' grey carpets to bedrooms.

Amtico Spacia sun bleached oak flooring to living room, kitchen, dining area and hallway.

Premium painted doors with polished chrome/satin finish handles.

Walls painted in Timeless and ceilings in white throughout.

TV/FM/SAT and BT points with provision for Satellite TV and Broadband Internet services.

Smoke, heat and carbon monoxide detectors with battery backup.

Audio video phone entry system.

Valiant Home C condensing combi-boiler.



# THE FINISHING DETAILS

#### KITCHEN

Contemporary white high gloss kitchen units with continuous white gloss plinth, soft close doors and 'Black Brazil' worktop with matching 100mm upstand.

Stainless steel 11/2 bowl inset sink with chrome mixer tap.

Stainless steel Zanussi electric oven with frameless black glass touch-control ceramic hob and integrated Smeg cooker hood.

Fully integrated washer dryer.

Fully integrated fridge freezer to selected plots only.

Brushed aluminium down lights to ceilings and under counter LED lighting.

Stainless steel finish appliance switches and sockets.

#### BATHROOM & ENSUITE

WC and hand basin by Ideal Standard with chrome finish fittings.

Tempo Arcwater saving bath by Roper Rhodes with chrome finished fittings.

In bathroom Chelsea Brick wall ti