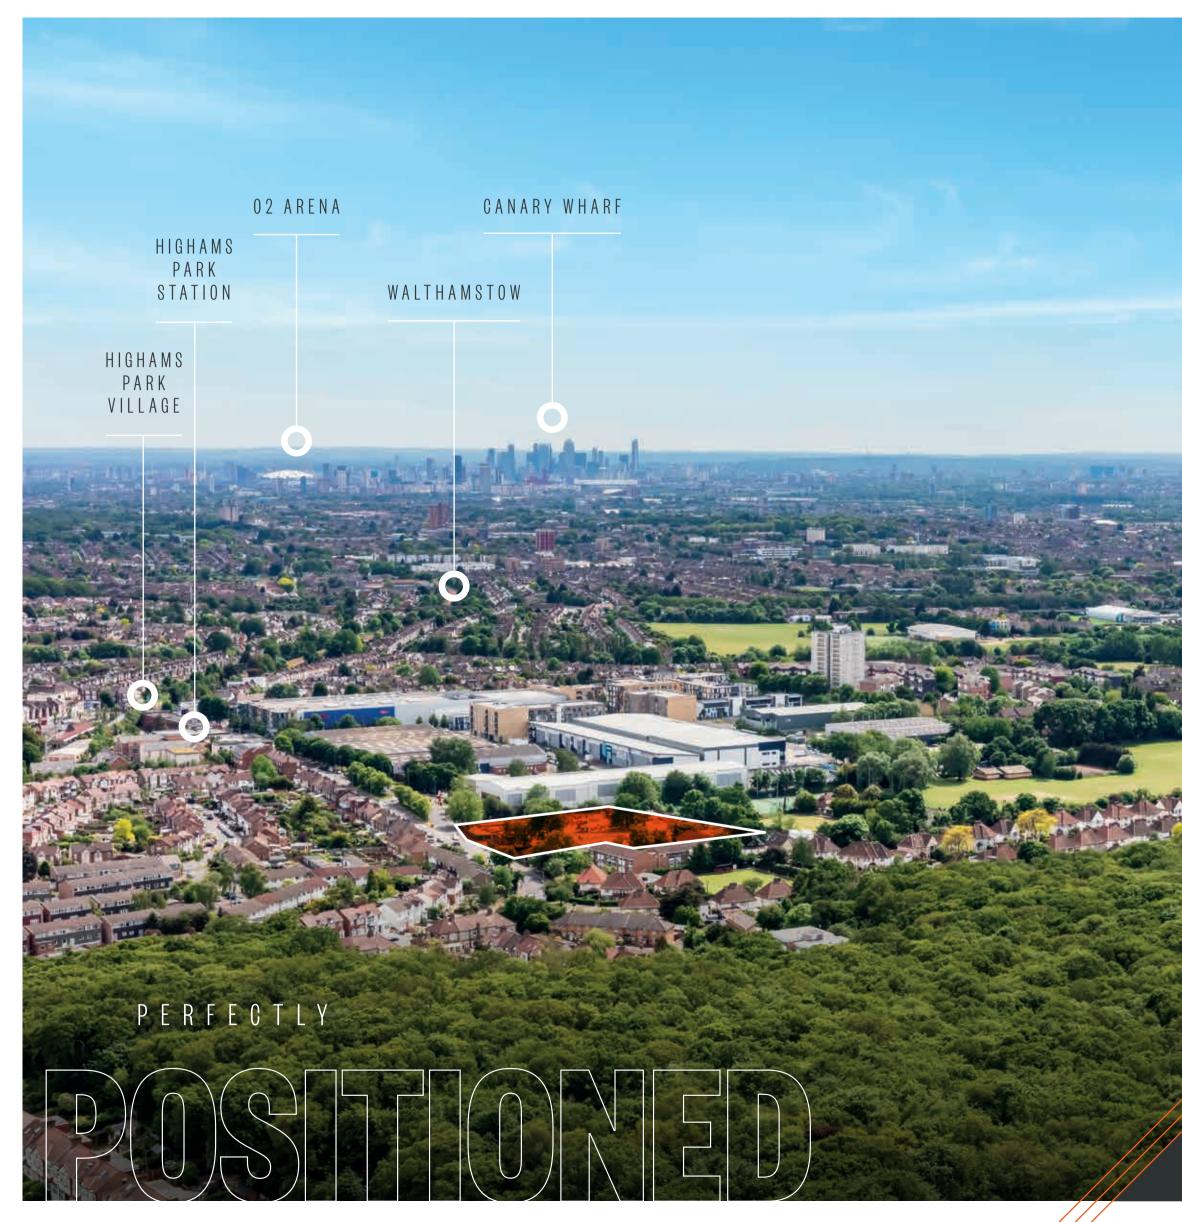

## THE PERFECT SPACE TO FIND YOUR OWN RHYTHM.

Eighty-one studio 1, 2, and 3 bedroom apartments set over 5 impressive blocks. Nestled in the heart of Waltham Forest, benefiting from the buzz of Walthamstow and nearby Loughton & Chingford – the gateway to Epping Forest.

And all just 30 minutes from the centre of London.

#### CITY OF LONDON

Stroll through Highams Park Village to enjoy a coffee and engage in the local community activities or pop over to Walthamstow for a leisurely brunch or zip into Central London on the overground in under 30 mins. Cycle through Epping Forest or blow away the cobwebs exploring Walthamstow Wetlands.

Whatever you're in the mood for, Discovery makes it happen.

Travel times taken from tfl.gov.uk