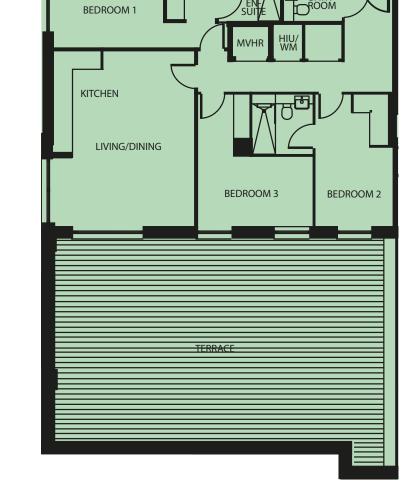

### Core A – fifth floor

| Apartment    | Internal Area |       | External Area |       |
|--------------|---------------|-------|---------------|-------|
|              | sq m          | sq ft | sq m          | sq ft |
| A507 (3 bed) | 109           | 1173  | 83            | 893   |

#### East Elevation

A507

A DEVELOPMENT BY

www.camberwellonthegreen.co.uk

DISCLAIMER The details contained on this spread are intended to give a general impression of the homes referred to therein but do not form part of any specification or contract. The dimensions are approximate and may vary depending on internal finish. Prior to the production of this document, some details may have changed because of the Frasers Property's policy of continually updating and improving design features. Therefore, please be sure to check with the developers or their agents, any aspect that might be of particular importance to you. Frasers Property gives notice that; (1) the particulars are produced in good faith, are set out as a general guide only and do not constitute any part of a contract; (2) no person in the employment of Frasers Property or their agents has any authority to make or give any representation or warranty whatsoever in relation to these properties August 2016.