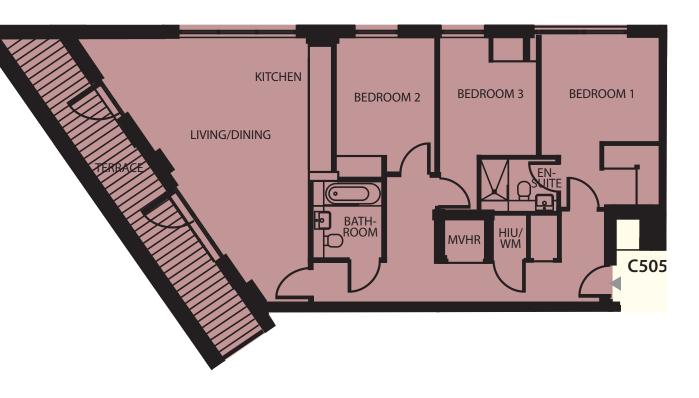

### Core C – Fifth floor

| Apartment        | Internal Area |            | Externa | External Area |  |
|------------------|---------------|------------|---------|---------------|--|
|                  | sq m          | sq ft      | sq m    | sq ft         |  |
| C505 (3 bed)     | 103           | 1109       | 15      | 161           |  |
| South Elevation  |               |            |         |               |  |
|                  |               |            |         |               |  |
| West Elevation A |               | West Eleva | ation B |               |  |
|                  |               |            |         |               |  |
| Fifth Floor      |               |            |         |               |  |
| N                |               |            |         |               |  |

A DEVELOPMENT BY

www.camberwellonthegreen.co.uk

DISCLAIMER The details contained on this spread are intended to give a general impression of the homes referred to therein but do not form part of any specification or contract. The dimensions are approximate and may vary depending on internal finish. Prior to the production of this document, some details may have changed because of the Frasers Property's policy of continually updating and improving design features. Therefore, please be sure to check with the developers or their agents, any aspect that might be of particular importance to you. Frasers Property gives notice that (1) the particulars are produced in good faith, are set out as a general guide only and do not constitute any part of a contract; (2) no person in the employment of Frasers Property or their agents has any authority to make or give any representation or warranty whatsoever in relation to these properties August 2016.