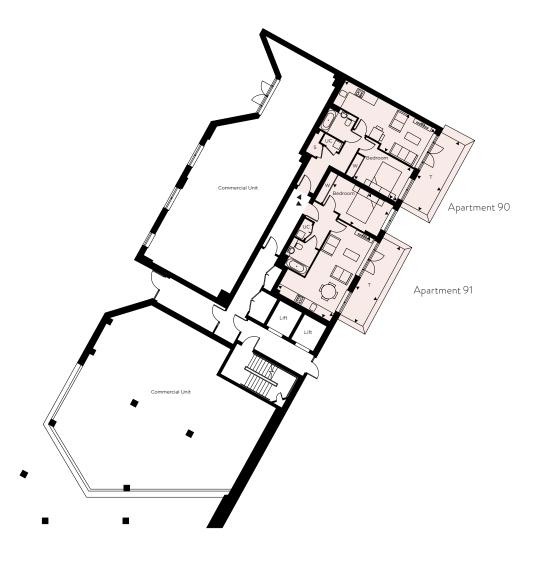

# APARTMENT 90 50.2m² (540ft²) Living / Dining / Kitchen 7570mm x 3265mm 24'10" x 10'9" Bedroom 3591mm x 2746mm 11'9" x 9' Bathroom 5812mm x 2032mm 19'1" x 6'8"

| Т 91               | 51m <sup>2</sup> (549ft <sup>2</sup> ) |
|--------------------|----------------------------------------|
| en 6864mm x 4569mn | n 22'6" x 15'                          |
| 4664mm x 2746mm    | 15'4" x 9'                             |
|                    |                                        |
| 6449mm x 1856mm    | 21'2" x 6'1"                           |
|                    | 4664mm x 2746mm                        |

Bed: Bedroom S: Storage B: Balcony UC: Utility Cupboard

# FIRST FLOOR

1 Bedroom 2 Bedroom

3 Bedroom