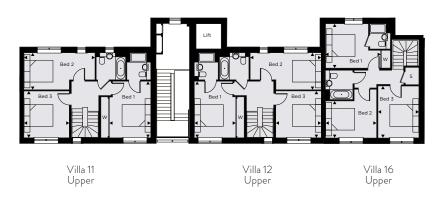

| VILLA 16         | 109.2m <sup>2</sup> | <sup>2</sup> (1175ft <sup>2</sup> ) |
|------------------|---------------------|-------------------------------------|
| Living Room      | 4498mm x 3718mm     | 14'9" × 12'2"                       |
| Kitchen / Dining | 4713mm x 4575mm     | 15'5" x 15'                         |
| Bedroom 1        | 4123mm x 3263mm     | 13'6" x 10'8"                       |
| En Suite         |                     |                                     |
| Bedroom 2        | 3820mm x 3007mm     | 12'6" × 9'10"                       |
| Bathroom         |                     |                                     |
| Bedroom 3        | 3741mm x 2720mm     | 12'3" x 8'11"                       |
| Terrace 1        | 7255mm x 1305mm     | 23'9" x 4'3"                        |
| Terrace 2        | 4957mm x 1696mm     | 16'3" x 5'7"                        |