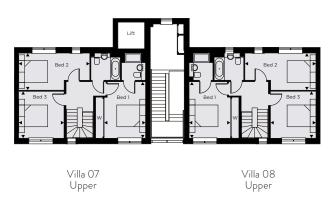

### 115.2m<sup>2</sup> (1240ft<sup>2</sup>) VILLA 07 Living Room 6258mm x 3340mm 20'6" x 10'11" Kitchen / Dining 6258mm x 3665mm 20'6" x 12' Bedroom 1 4156mm x 3040mm 13'8" x 10' En Suite Bedroom 2 3437mm x 3340mm 11'3" x 10'11" Bathroom Bedroom 3 5221mm x 2720mm 17'2" x 8'11" 7072mm x 1993mm 23'2" x 6'6" Terrace 1 31'11" x 4'5" 9730mm x 1358mm Terrace 2

| VILLA 08         | 115.2m <sup>2</sup> | (1240ft <sup>2</sup> ) |
|------------------|---------------------|------------------------|
| Living Room      | 6258mm x 3340mm     | 20'6" x 10'11"         |
| Kitchen / Dining | 6258mm x 3665mm     | 20'6" x 12'            |
| Bedroom 1        | 4156mm x 3040mm     | 13'8" × 10'            |
| En Suite         |                     |                        |
| Bedroom 2        | 3437mm x 3340mm     | 11'3" × 10'11"         |
| Bathroom         |                     |                        |
| Bedroom 3        | 5221mm x 2720mm     | 17'2" × 8'11"          |
| Terrace 1        | 7635mm x 1993mm     | 25' x 6'6"             |
| Terrace 2        | 9749mm x 1358mm     | 32' x 4'5"             |