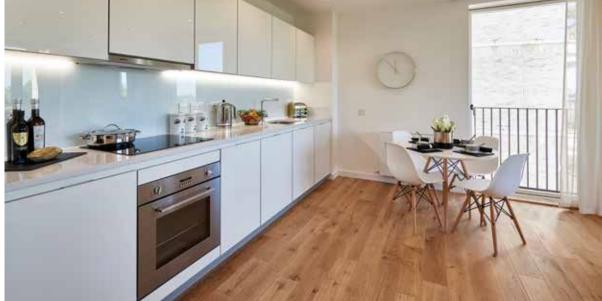

# **KITCHEN**

- Handleless fitted kitchens by Commodore Kitchen with duel tone finish
- Quality appliances by Smeg to include stainless steel multi-function electric oven and induction hob with inline Elica telescopic extractor hood
- Integrated Smeg appliances to include fridge/freezer (60:40 split) and dishwasher
- Freestanding washer/dryer to store cupboard within entrance hall or integrated within kitchen
- Composite stone work surface
- Under mounted Zenuno stainless steel sink unit with mobile drainer and Abode mixer tap
- Glass splash back from work surface to underside of wall cupboards
- Under unit LED lighting

## **FLOORING**

- Recessed coir matting to entrance hall
- Engineered hardwood flooring to living room, kitchen and entrance hall
- $\bullet \ \ \textit{Fitted carpet to bedrooms}$
- Ceramic tiled flooring to bathroom and en-suite