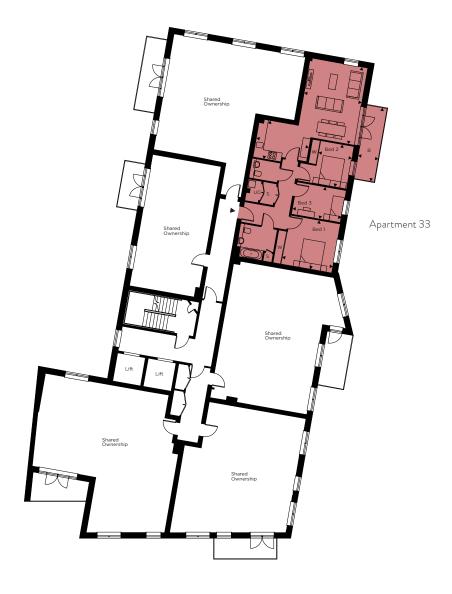

# PARKSIDE WEST

# CORE A

| APARTMENT 33    | 95.7m <sup>2</sup> | (1029ft <sup>2</sup> ) |
|-----------------|--------------------|------------------------|
| Living / Dining | 5743mm x 4335mm    | 18'10" x 14'3          |
| Kitchen         | 3932mm x 2848mm    | 12'11" x 9'4"          |
| Bedroom 1       | 4364mm x 3656mm    | 14'4" × 12'            |
| Bedroom 2       | 3184mm x 2450mm    | 10'5" x 8'             |
| Bathroom        |                    |                        |
| Bedroom 3       | 3651mm x 2400mm    | 12' × 7'10"            |
| Balcony         | 5495mm x 1505mm    | 18' x 4'11"            |
|                 |                    |                        |