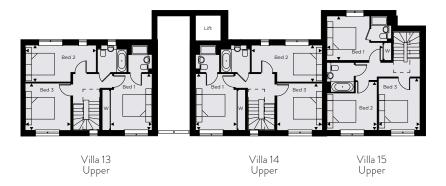

# PARKSIDE EAST CORE G

| VILLA 13         | 116.3m <sup>2</sup> | (1252ft²)      |
|------------------|---------------------|----------------|
| Living Room      | 6258mm x 3340mm     | 20'6" x 10'11" |
| Kitchen / Dining | 4681mm x 3665mm     | 15'4" x 12'    |
| Bedroom 1        | 4156mm x 3040mm     | 13'8" x 10'    |
| En Suite         |                     |                |
| Bedroom 2        | 3446mm x 3340mm     | 11'4" × 10'11" |
| Bathroom         |                     |                |
| Bedroom 3        | 5221mm x 2712mm     | 17'2" x 8'11"  |
| Roof Terrace     | 9325mm x 6257mm     | 30'7" x 20'6"  |

| VILLA 14         | 116.3m <sup>2</sup> | $(1252ft^2)$   |
|------------------|---------------------|----------------|
| Living Room      | 6258mm x 3340mm     | 20'6" x 10'11" |
| Kitchen / Dining | 4681mm x 3665mm     | 15'4" x 12'    |
| Bedroom 1        | 4156mm x 3040mm     | 13'8" x 10'    |
| En Suite         |                     |                |
| Bedroom 2        | 3446mm x 3340mm     | 11'4" × 10'11" |
| Bathroom         |                     |                |
| Bedroom 3        | 5221mm x 2712mm     | 17'2" × 8'11"  |
| RoofTerrace      | 9325mm x 6257mm     | 30'7" x 20'6"  |
|                  |                     |                |

| VILLA 15         | 110m <sup>2</sup> | <sup>2</sup> (1184ft <sup>2</sup> ) |
|------------------|-------------------|-------------------------------------|
| Living Room      | 3947mm x 3878mm   | 12'11" x 12'9"                      |
| Kitchen / Dining | 6676mm x 2870mm   | 21'11" × 9'5"                       |
| Bedroom 1        | 4123mm x 3263mm   | 13'6" x 10'8"                       |
| En Suite         |                   |                                     |
| Bedroom 2        | 3820mm x 3052mm   | 12'6" × 10'                         |
| Bathroom         |                   |                                     |
| Bedroom 3        | 3696mm x 3563mm   | 12'1 × 11'8"                        |
| Roof Terrace     | 6880mm x 8425mm   | 27'7" x 22'7"                       |