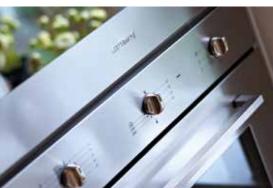

# **KITCHEN**

- Handleless fitted kitchens by Commodore Kitchen with duel tone finish
- Quality appliances by Smeg to include stainless steel multi-function electric oven and induction hob with inline Elica telescopic extractor hood
- Integrated Smeg appliances to include fridge/freezer (60:40 split) and dishwasher
- Freestanding washer/dryer to store cupboard within entrance hall or integrated within kitchen
- Composite stone work surface
- Under mounted Zenuno stainless steel sink unit with mobile drainer and Abode mixer tap
- Glass splash back from work surface to underside of wall cupboards
- Under unit LED lighting