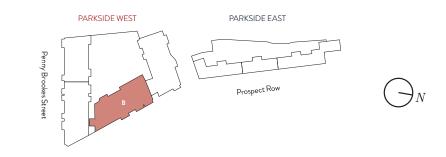

|
| Bathroom                  |                 |                                      |
| Terrace                   | 5856mm x 2000mm | 19'3" x 6'7"                         |

| APARTMENT 59              | 50.3            | m <sup>2</sup> (541ft <sup>2</sup> ) |
|---------------------------|-----------------|--------------------------------------|
| Living / Dining / Kitchen | 6759mm x 3084mm | 22'2" x 10'1"                        |
| Bedroom                   | 4471mm x 3177mm | 14'8" x 10'5"                        |
| Bathroom                  |                 |                                      |
| Terrace                   | 9266mm x 2000mm | 30'5" x 6'7"                         |

# FIRST FLOOR / PODIUM LEVEL



Apartment 57 Apartment 56 Apartment 55 Apartment 54



# PARKSIDE WEST

# CORE B

| APARTMENT 60,             | 66, 72         | 92.3m <sup>2</sup> (993ft <sup>2</sup> ) |
|---------------------------|----------------|------------------------------------------|
| Living / Dining / Kitchen | 7788mm x 4035i | mm 25'7" x 13'3"                         |
| Bedroom 1                 | 5574mm x 3389r | mm 18'3" x 11'1"                         |
| En Suite                  |                |                                          |
| Bedroom 2                 | 5283mm x 2796r | nm 17'4" x 9'2"                          |
| Bathroom                  |                |                                          |
| Bedroom 3                 | 4749mm x 2150n | nm 15'7" x 7'1"                          |
| Balcony                   | 5720mm x 1505n | nm 1