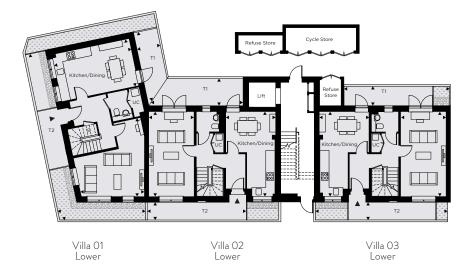

# PARKSIDE EAST CORE E

| VILLA 01         | 121.4m <sup>2</sup> | (1308ft <sup>2</sup> ) |
|------------------|---------------------|------------------------|
| Living Room      | 5814mm x 4646mm     | 19'1" × 15'3"          |
| Kitchen / Dining | 5798mm x 3547mm     | 19' x 11'8"            |
| Bedroom 1        | 4646mm x 3296mm     | 15'3" x 10'10"         |
| En Suite         |                     |                        |
| Bedroom 2        | 5465mm x 2494mm     | 17'11" x 8'2"          |
| Bathroom         |                     |                        |
| Bedroom 3        | 4025mm x 3202mm     | 13'2" x 10'6"          |
| Terrace 1        | 5416mm x 1716mm     | 17'9" x 5'7"           |
| Terrace 2        | 12410mm x 6305mm    | 40'8" x 20'8"          |

| VILLA 02         | 115.2m <sup>2</sup> | (1240ft <sup>2</sup> ) |
|------------------|---------------------|------------------------|
| Living Room      | 6258mm x 3340mm     | 20'6" x 10'11"         |
| Kitchen / Dining | 6258mm x 3665mm     | 20'6" x 12'            |
| Bedroom 1        | 4156mm x 3040mm     | 13'8" x 10'            |
| En Suite         |                     |                        |
| Bedroom 2        | 3437mm x 3340mm     | 11'3" x 10'11"         |
| Bathroom         |                     |                        |
| Bedroom 3        | 5221mm x 2720mm     | 17'2" x 8'11"          |
| Terrace 1        | 6917mm x 1993mm     | 22'8" x 6'6"           |
| Terrace 2        | 9627mm x 1358mm     | 31'7" x 4'5"           |
|                  |                     |                        |

| VILLA 03         | 115.2m <sup>2</sup> | (1240ft <sup>2</sup> ) |
|------------------|---------------------|------------------------|
| Living Room      | 6258mm x 3340mm     | 20'6" x 10'11"         |
| Kitchen / Dining | 6258mm x 3665mm     | 20'6" x 12'            |
| Bedroom 1        | 4156mm x 3040mm     | 13'8" x 10'            |
| En Suite         |                     |                        |
| Bedroom 2        | 3437mm x 3340mm     | 11'3" x 10'11"         |
| Bathroom         |                     |                        |
| Bedroom 3        | 5221mm x 2720mm     | 17'2" x 8'11"          |
| Terrace 1        | 7635mm x 1993mm     | 25' x 6'6"             |
| Terrace 2        | 9730mm x 1358mm     | 31'11" x 4'5"          |