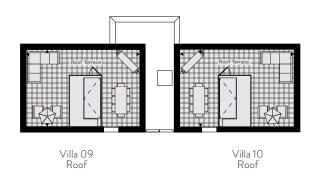

# PARKSIDE EAST CORE F

| VILLA 09         | 116.3m <sup>2</sup> | $(1252ft^2)$   |
|------------------|---------------------|----------------|
| Living Room      | 6258mm x 3340mm     | 20'6" x 10'11" |
| Kitchen / Dining | 4681mm x 3665mm     | 15'4" x 12'    |
| Bedroom 1        | 4156mm x 3040mm     | 13'8" x 10"    |
| En Suite         |                     |                |
| Bedroom 2        | 3446mm x 3340mm     | 11'4" x 10'11" |
| Bathroom         |                     |                |
| Bedroom 3        | 5221mm x 2712mm     | 17'2" x 8'11"  |
| Roof Terrace     | 9325mm x 6257mm     | 30'7" x 20'6"  |

| VILLA 10         | 116.3m <sup>2</sup> | (1252ft²)      |
|------------------|---------------------|----------------|
| Living Room      | 6258mm x 3340mm     | 20'6" x 10'11" |
| Kitchen / Dining | 4681mm x 3665mm     | 15'4" x 12'    |
| Bedroom 1        | 4156mm x 3040mm     | 13'8" x 10'    |
| En Suite         |                     |                |
| Bedroom 2        | 3446mm x 3340mm     | 11'4" × 10'11" |
| Bathroom         |                     |                |
| Bedroom 3        | 5221mm x 2712mm     | 17'2" x 8'11"  |
| Roof Terrace     | 9325mm x 6257mm     | 30'7" x 20'6"  |