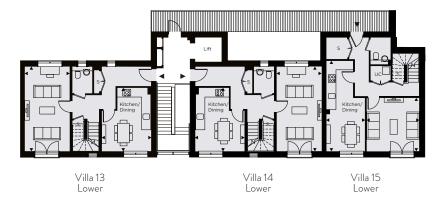

# PARKSIDE EAST CORE G

| VILLA 13         | 116.3m <sup>2</sup> | (1252ft²)      |
|------------------|---------------------|----------------|
| Living Room      | 6258mm x 3340mm     | 20'6" x 10'11" |
| Kitchen / Dining | 4681mm x 3665mm     | 15'4" x 12'    |
| Bedroom 1        | 4156mm x 3040mm     | 13'8" x 10'    |
| En Suite         |                     |                |
| Bedroom 2        | 3446mm x 3340mm     | 11'4" × 10'11" |
| Bathroom         |                     |                |
| Bedroom 3        | 5221mm x 2712mm     | 17'2" x 8'11"  |
| Roof Terrace     | 9325mm x 6257mm     | 30'7" x 20'6"  |

| VILLA 14         | 116.3m <sup>2</sup> | $(1252ft^2)$   |
|------------------|---------------------|----------------|
| Living Room      | 6258mm x 3340mm     | 20'6" x 10'11" |
| Kitchen / Dining | 4681mm x 3665mm     | 15'4" x 12'    |
| Bedroom 1        | 4156mm x 3040mm     | 13'8" x 10'    |
| En Suite         |                     |                |
| Bedroom 2        | 3446mm x 3340mm     | 11'4" × 10'11" |
| Bathroom         |                     |                |
| Bedroom 3        | 5221mm x 2712mm     | 17'2" × 8'11"  |
| RoofTerrace      | 9325mm x 6257mm     | 30'7" x 20'6"  |
|                  |                     |                |

| VILLA 15         | 110m <sup>2</sup> | <sup>2</sup> (1184ft <sup>2</sup> ) |
|------------------|-------------------|-------------------------------------|
| Living Room      | 3947mm x 3878mm   | 12'11" x 12'9"                      |
| Kitchen / Dining | 6676mm x 2870mm   | 21'11" × 9'5"                       |
| Bedroom 1        | 4123mm x 3263mm   | 13'6" x 10'8"                       |
| En Suite         |                   |                                     |
| Bedroom 2        | 3820mm x 3052mm   | 12'6" × 10'                         |
| Bathroom         |                   |                                     |
| Bedroom 3        | 3696mm x 3563mm   | 12'1 × 11'8"                        |
| Roof Terrace     | 6880mm x 8425mm   | 27'7" x 22'7"                       |