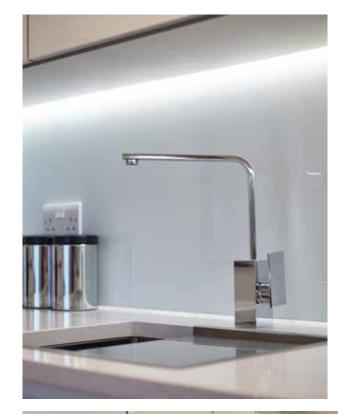

# **KITCHEN**

- Handleless fitted kitchens by Commodore Kitchen with duel tone finish
- Quality appliances by Smeg to include stainless steel multi-function electric oven and induction hob with inline Elica telescopic extractor hood
- Integrated Smeg appliances to include fridge/freezer (60:40 split) and dishwasher
- Freestanding washer/dryer to store cupboard within entrance hall or integrated within kitchen
- Composite stone work surface
- Under mounted Zenuno stainless steel sink unit with mobile drainer and Abode mixer tap
- Glass splash back from work surface to underside of wall cupboards
- Under unit LED lighting

## **BATHROOMS & EN-SUITE**

- Contemporary sanitary ware in white with chrome fittings
- Duravit Starck 3 semi counter top basin or wall hung basin, pop up waste
- $\bullet \ \ Duravit \ Starck \ 3 \ wall \ hung \ W/C \ with \ concealed \ system$
- Steel enamel bath with tiled panel
- Hansgrohe mixer taps and shower head
- Glass shower screen and shower over bath
- European wall tiling to selected areas
- 50 mm thick solid wood countertop with full height glass mirror above
- $\bullet \quad Heated \ towel \ rail-chrome \ finish$
- Shaver point polished chrome finish
- Toilet roll holder chrome finish