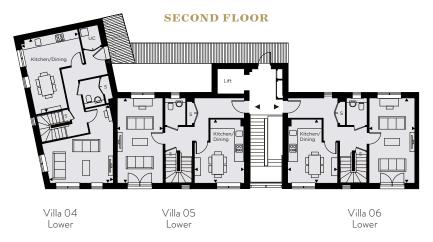

# PARKSIDE EAST CORE E

| VILLA 04         | 122.8m           | <sup>2</sup> (1321ft <sup>2</sup> ) |
|------------------|------------------|-------------------------------------|
| Living Room      | 5787mm x 4646mm  | 19' x 15'3"                         |
| Kitchen / Dining | 5523mm x 4278mm  | 18'1" x 14'                         |
| Bedroom 1        | 4646mm x 3145mm  | 15'3" x 10'4"                       |
| En Suite         |                  |                                     |
| Bedroom 2        | 4081mm x 3202mm  | 13'5" x 10'6"                       |
| Bathroom         |                  |                                     |
| Bedroom 3        | 5523mm x 2499mm  | 18'1" x 8'2"                        |
| Roof Terrace     | 11875mm x 5797mm | 38'11" x 19'5"                      |

| VILLA 05         | 116.3m <sup>2</sup> | (1252ft <sup>2</sup> ) |
|------------------|---------------------|------------------------|
| Living Room      | 6258mm x 3340mm     | 20'6" x 10'11"         |
| Kitchen / Dining | 4681mm x 3665mm     | 15'4" x 12'            |
| Bedroom 1        | 4156mm x 3040mm     | 13'8" x 10'            |
| En Suite         |                     |                        |
| Bedroom 2        | 3446mm x 3340mm     | 11'4" × 10'11"         |
| Bathroom         |                     |                        |
| Bedroom 3        | 5221mm x 2712mm     | 17'2" × 8'11"          |
| Roof Terrace     | 9513mm x 6245mm     | 31'2" x 20'6"          |
|                  |                     |                        |

| VILLA 06         | 116.3m <sup>2</sup> | $(1252ft^2)$   |
|------------------|---------------------|----------------|
| Living Room      | 6258mm x 3340mm     | 20'6" x 10'11" |
| Kitchen / Dining | 4681mm x 3665mm     | 15'4" x 12'    |
| Bedroom 1        | 4156mm x 3040mm     | 13'8" x 10'    |
| En Suite         |                     |                |
| Bedroom 2        | 3446mm x 3340mm     | 11'4" × 10'11" |
| Bathroom         |                     |                |
| Bedroom 3        | 5221mm x 2712mm     | 17'2" x 8'11"  |
| Roof Terrace     | 9325mm x 6257mm     | 30'7" x 20'6"  |