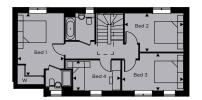

| VILLA 16         | 109.2m <sup>2</sup> | <sup>2</sup> (1175ft <sup>2</sup> ) |
|------------------|---------------------|-------------------------------------|
| Living Room      | 4498mm x 3718mm     | 14'9" × 12'2"                       |
| Kitchen / Dining | 4713mm x 4575mm     | 15'5" x 15'                         |
| Bedroom 1        | 4123mm x 3263mm     | 13'6" x 10'8"                       |
| En Suite         |                     |                                     |
| Bedroom 2        | 3820mm x 3007mm     | 12'6" × 9'10"                       |
| Bathroom         |                     |                                     |
| Bedroom 3        | 3741mm x 2720mm     | 12'3" x 8'11"                       |
| Terrace 1        | 7255mm x 1305mm     | 23'9" x 4'3"                        |
| Terrace 2        | 4957mm x 1696mm     | 16'3" x 5'7"                        |

| VILLA 15         | 110m <sup>2</sup> | <sup>2</sup> (1184ft <sup>2</sup> ) |
|------------------|-------------------|-------------------------------------|
| Living Room      | 3947mm x 3878mm   | 12'11" x 12'9"                      |
| Kitchen / Dining | 6676mm x 2870mm   | 21'11" × 9'5"                       |
| Bedroom 1        | 4123mm x 3263mm   | 13'6" x 10'8"                       |
| En Suite         |                   |                                     |
| Bedroom 2        | 3820mm x 3052mm   | 12'6" × 10'                         |
| Bathroom         |                   |                                     |
| Bedroom 3        | 3696mm x 3563mm   | 12'1 × 11'8"                        |
| Roof Terrace     | 6880mm x 8425mm   | 27'7" x 22'7"                       |

## THIRD FLOOR

# SECOND FLOOR

PAVILION PAVILION