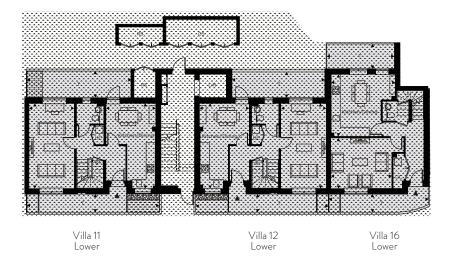

# PARKSIDE EAST CORE G

| VILLA 11         | 115.2m <sup>2</sup> (1240ft <sup>2</sup> ) |
|------------------|--------------------------------------------|
| Living Room      | 6258mm x 3340mm 20'6" x 10'11"             |
| Kitchen / Dining | 6258mm x 3665mm 20'6" x 12'                |
| Bedroom 1        | 4156mm x 3040mm 13'8" x 10'                |
| En Suite         |                                            |
| Bedroom 2        | 3437mm x 3340mm 11'3" x 10'11"             |
| Bathroom         |                                            |
| Bedroom 3        | 5221mm x 2720mm 17'2" x 8'11"              |
| Terrace 1        | 7635mm x 1993mm 25' x 6'6"                 |
| Terrace 2        | 9730mm x 1358mm 31'11" x 4'5"              |

| VILLA 12         | 115.2m <sup>2</sup> | (1240ft <sup>2</sup> ) |
|------------------|---------------------|------------------------|
| Living Room      | 6258mm x 3340mm     | 20'6" x 10'11"         |
| Kitchen / Dining | 6258mm x 3665mm     | 20'6" x 12'            |
| Bedroom 1        | 4156mm x 3040mm     | 13'8" x 10'            |
| En Suite         |                     |                        |
| Bedroom 2        | 3437mm x 3340mm     | 11'3" × 10'11"         |
| Bathroom         |                     |                        |
| Bedroom 3        | 5221mm x 2720mm     | 17'2" x 8'11"          |
| Terrace 1        | 6833mm x 1993mm     | 22'5" x 6'6"           |
| Terrace 2        | 9730mm x 1358mm     | 31'11" x 4'5"          |

| VILLA 16         | 109.2m <sup>2</sup> | <sup>2</sup> (1175ft <sup>2</sup> ) |
|------------------|---------------------|-------------------------------------|
| Living Room      | 4498mm x 3718mm     | 14'9" × 12'2"                       |
| Kitchen / Dining | 4713mm x 4575mm     | 15'5" x 15'                         |
| Bedroom 1        | 4123mm x 3263mm     | 13'6" x 10'8"                       |
| En Suite         |                     |                                     |
| Bedroom 2        | 3820mm x 3007mm     | 12'6" × 9'10"                       |
| Bathroom         |                     |                                     |
| Bedroom 3        | 3741mm x 2720mm     | 12'3" x 8'11"                       |
| Terrace 1        | 7255mm x 1305mm     | 23'9" x 4'3"                        |
| Terrace 2        | 4957mm x 1696mm     | 16'3" x 5'7"                        |