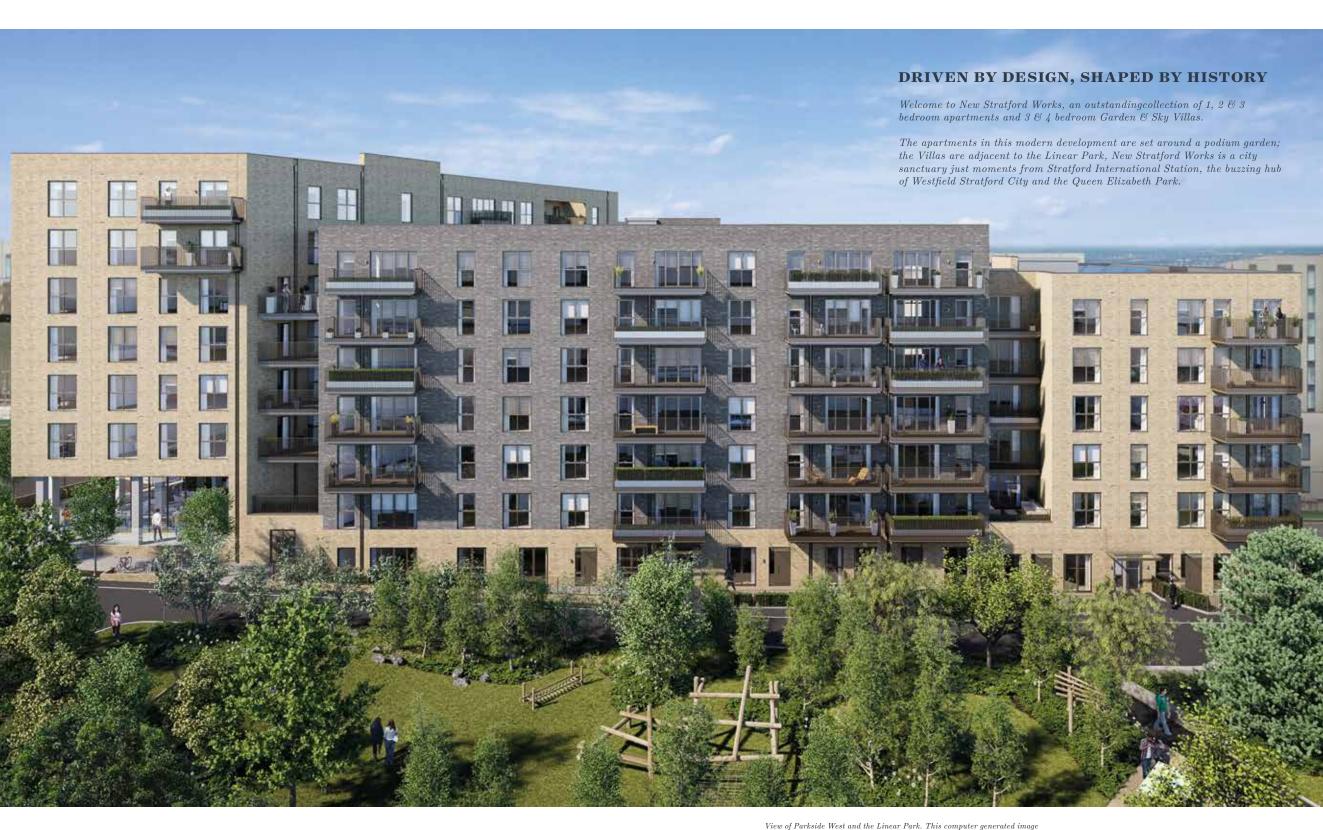

view of Parksiae West and the Linear Park. I his computer generated image is drawn from plan and is indicative only of how the completed development will appear.

will appear.