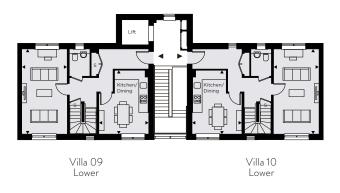

# PARKSIDE EAST CORE F

| VILLA 09         | 116.3m <sup>2</sup> | $(1252ft^2)$   |
|------------------|---------------------|----------------|
| Living Room      | 6258mm x 3340mm     | 20'6" x 10'11" |
| Kitchen / Dining | 4681mm x 3665mm     | 15'4" x 12'    |
| Bedroom 1        | 4156mm x 3040mm     | 13'8" x 10"    |
| En Suite         |                     |                |
| Bedroom 2        | 3446mm x 3340mm     | 11'4" x 10'11" |
| Bathroom         |                     |                |
| Bedroom 3        | 5221mm x 2712mm     | 17'2" x 8'11"  |
| Roof Terrace     | 9325mm x 6257mm     | 30'7" x 20'6"  |

| VILLA 10         | 116.3m <sup>2</sup> | (1252ft²)      |
|------------------|---------------------|----------------|
| Living Room      | 6258mm x 3340mm     | 20'6" x 10'11" |
| Kitchen / Dining | 4681mm x 3665mm     | 15'4" x 12'    |
| Bedroom 1        | 4156mm x 3040mm     | 13'8" x 10'    |
| En Suite         |                     |                |
| Bedroom 2        | 3446mm x 3340mm     | 11'4" × 10'11" |
| Bathroom         |                     |                |
| Bedroom 3        | 5221mm x 2712mm     | 17'2" x 8'11"  |
| Roof Terrace     | 9325mm x 6257mm     | 30'7" x 20'6"  |