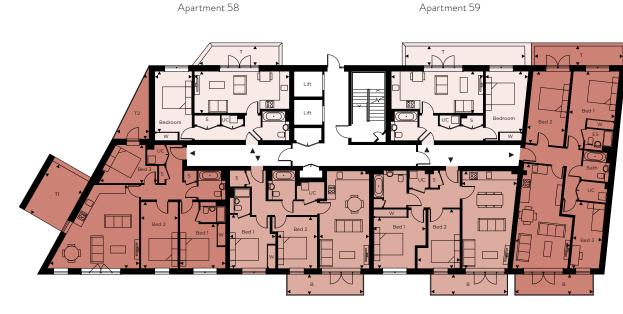

| APARTMENT 58              | 50.3            | m <sup>2</sup> (541ft <sup>2</sup> ) |
|---------------------------|-----------------|--------------------------------------|
| Living / Dining / Kitchen | 6932mm x 3081mm | 22'9" x 10'1"                        |
| Bedroom                   | 4465mm x 2746mm | 14'8" x 9'                           |
| Bathroom                  |                 |                                      |
| Terrace                   | 5856mm x 2000mm | 19'3" x 6'7"                         |

| APARTMENT 59              | 50.3            | m <sup>2</sup> (541ft <sup>2</sup> ) |
|---------------------------|-----------------|--------------------------------------|
| Living / Dining / Kitchen | 6759mm x 3084mm | 22'2" x 10'1"                        |
| Bedroom                   | 4471mm x 3177mm | 14'8" x 10'5"                        |
| Bathroom                  |                 |                                      |
| Terrace                   | 9266mm x 2000mm | 30'5" x 6'7"                         |

## FIFTH AND SIXTH FLOOR

Apartment 88 – 6th Floor Apartment 82 – 5th Floor Apartment 89 – 6th Floor Apartment 83 – 5th Floor

Apartment 87 – 6th Floor Apartment 81 – 5th Floor Apartment 86 – 6th Floor Apartment 80 – 5th Floor Apartment 85 – 6th Floor Apartment 79 – 5th Floor Apartment 85 – 6th Floor Apartment 78 – 5th Floor