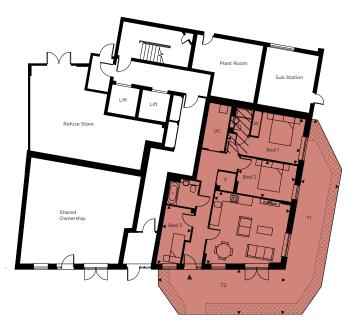

# CORE A

| APARTMENT 18              | 92.8n            | n <sup>2</sup> (999ft <sup>2</sup> ) |
|---------------------------|------------------|--------------------------------------|
| Living / Dining / Kitchen | 5622mm x 5427mm  | 18'5" x 17'10"                       |
| Bedroom 1                 | 5427mm x 3375mm  | 17'10" x 11'1"                       |
| En Suite                  |                  |                                      |
| Bedroom 2                 | 4243mm x 2706mm  | 13'11" x 8'11"                       |
| Bathroom                  |                  |                                      |
| Bedroom 3                 | 4392mm x 2150mm  | 14'5" x 7'1"                         |
| Terrace 1                 | 14028mm x 2715mm | 46' x 8'11"                          |
| Terrace 2                 | 9250mm x 3143mm  | 30'4" x 10'4"                        |

Apartment 18