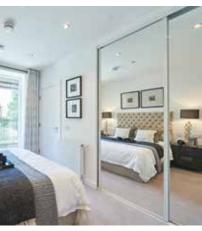

# **WARDROBE**

• Fitted wardrobe with sliding doors to bedroom One

# **FINISHES**

- Painted walls and ceilings with white emulsion finish.

  White satinwood paint to internal joinery
- Contemporary square edged architrave and skirting boards with square routed shadow detail
- White painted internal doors
- Latch ironmongery polished chrome finish