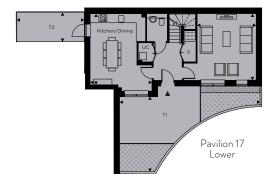

# PARKSIDE EAST CORE G

| PAVILION 17      | 130.9m <sup>2</sup> (1355ft <sup>2</sup> ) |
|------------------|--------------------------------------------|
| Living Room      | 5335mm x 4908mm 17'6" x 16'1"              |
| Kitchen / Dining | 5233mm x 4560mm 17'2" x 15'                |
| Bedroom 1        | 4608mm x 3423mm 15'1" x 11'3"              |
| En Suite         |                                            |
| Bedroom 2        | 4527mm x 2750mm 14'10" x 9'                |
| Bathroom         |                                            |
| Bedroom 3        | 4333mm x 2843mm 14'3" x 9'4"               |
| Bedroom 4        | 3513mm x 2245mm 11'6" x 7'4"               |
| Terrace 1        | 7505mm x 5477mm 24'7" x 17'11"             |
| Terrace 2        | 4957mm x 2252mm 16'3" x 7'4"               |
| Roof Terrace     | 12112mm x 5695mm 39'8" x 18'8"             |

# FIRST FLOOR

Pavilion 17 Upper