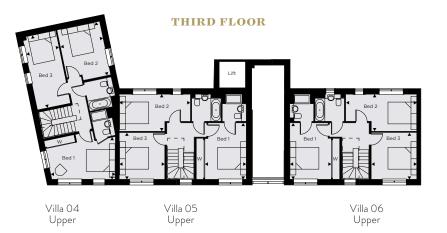

# PARKSIDE EAST CORE E

| VILLA 04         | 122.8m           | <sup>2</sup> (1321ft <sup>2</sup> ) |
|------------------|------------------|-------------------------------------|
| Living Room      | 5787mm x 4646mm  | 19' x 15'3"                         |
| Kitchen / Dining | 5523mm x 4278mm  | 18'1" x 14'                         |
| Bedroom 1        | 4646mm x 3145mm  | 15'3" x 10'4"                       |
| En Suite         |                  |                                     |
| Bedroom 2        | 4081mm x 3202mm  | 13'5" x 10'6"                       |
| Bathroom         |                  |                                     |
| Bedroom 3        | 5523mm x 2499mm  | 18'1" x 8'2"                        |
| Roof Terrace     | 11875mm x 5797mm | 38'11" x 19'5"                      |

| VILLA 05         | 116.3m <sup>2</sup> | (1252ft <sup>2</sup> ) |
|------------------|---------------------|------------------------|
| Living Room      | 6258mm x 3340mm     | 20'6" x 10'11"         |
| Kitchen / Dining | 4681mm x 3665mm     | 15'4" x 12'            |
| Bedroom 1        | 4156mm x 3040mm     | 13'8" x 10'            |
| En Suite         |                     |                        |
| Bedroom 2        | 3446mm x 3340mm     | 11'4" × 10'11"         |
| Bathroom         |                     |                        |
| Bedroom 3        | 5221mm x 2712mm     | 17'2" × 8'11"          |
| Roof Terrace     | 9513mm x 6245mm     | 31'2" x 20'6"          |
|                  |                     |                        |

| VILLA 06         | 116.3m <sup>2</sup> | $(1252ft^2)$   |
|------------------|---------------------|----------------|
| Living Room      | 6258mm x 3340mm     | 20'6" x 10'11" |
| Kitchen / Dining | 4681mm x 3665mm     | 15'4" x 12'    |
| Bedroom 1        | 4156mm x 3040mm     | 13'8" x 10'    |
| En Suite         |                     |                |
| Bedroom 2        | 3446mm x 3340mm     | 11'4" × 10'11" |
| Bathroom         |                     |                |
| Bedroom 3        | 5221mm x 2712mm     | 17'2" x 8'11"  |
| Roof Terrace     | 9325mm x 6257mm     | 30'7" x 20'6"  |