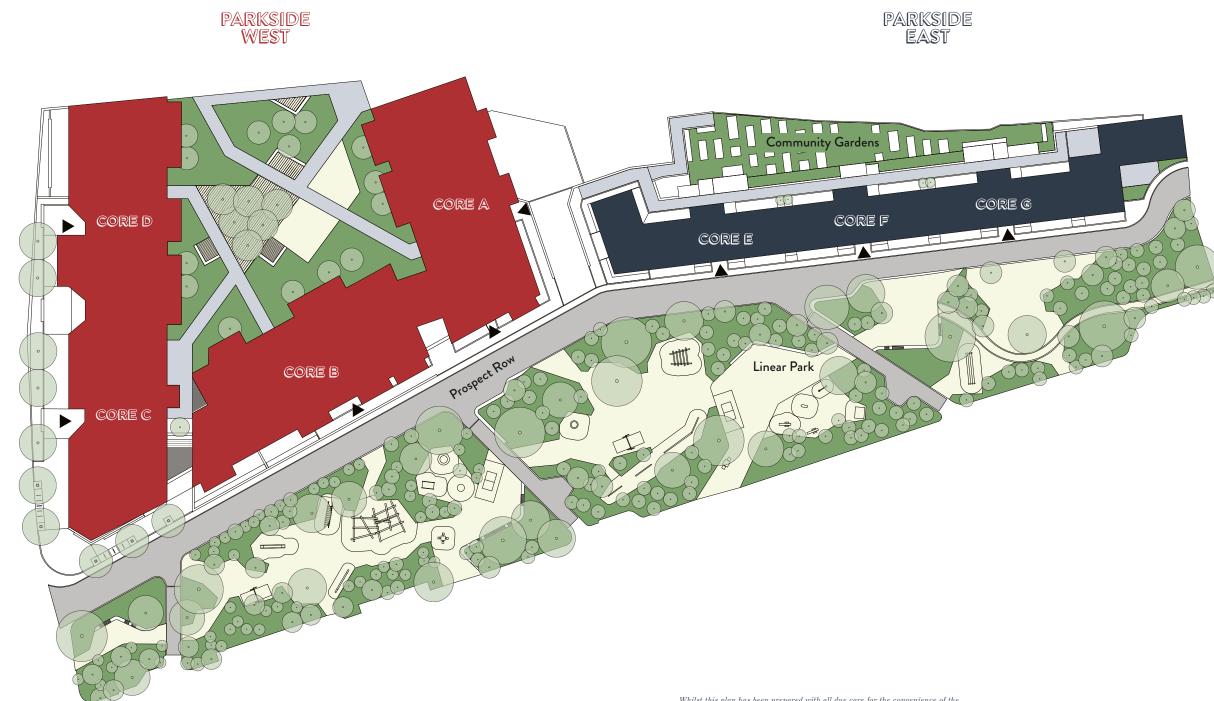

view of Parksiae West and the Linear Park. I his computer generated image is drawn from plan and is indicative only of how the completed development will appear.

will appear.



# SITE PLAN



Penny Brookes St.

# PARKSIDE WEST

# CORE A

| APARTMENT 18              | 92.8n            | n <sup>2</sup> (999ft <sup>2</sup> ) |
|---------------------------|------------------|--------------------------------------|
| Living / Dining / Kitchen | 5622mm x 5427mm  | 18'5" x 17'10"                       |
| Bedroom 1                 | 5427mm x 3375mm  | 17'10" x 11'1"                       |
| En Suite                  |                  |                                      |
| Bedroom 2                 | 4243mm x 2706mm  | 13'11" x 8'11"                       |
| Bathroom                  |                  |                                      |
| Bedroom 3                 | 4392mm x 2150mm  | 14'5" x 7'1"                         |
| Terrace 1                 | 14028mm x 2715mm |