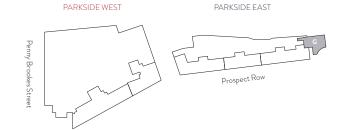

|
| Kitchen / Dining | 5233mm x 4560mm 17'2" x 15'                |
| Bedroom 1        | 4608mm x 3423mm 15'1" x 11'3"              |
| En Suite         |                                            |
| Bedroom 2        | 4527mm x 2750mm 14'10" x 9'                |
| Bathroom         |                                            |
| Bedroom 3        | 4333mm x 2843mm 14'3" x 9'4"               |
| Bedroom 4        | 3513mm x 2245mm 11'6" x 7'4"               |
| Terrace 1        | 7505mm x 5477mm 24'7" x 17'11"             |
| Terrace 2        | 4957mm x 2252mm 16'3" x 7'4"               |
| Roof Terrace     | 12112mm x 5695mm 39'8" x 18'8"             |

# Bed: Bedroom S: Storage B: Balcony UC: Utility Cupboard

# SECOND FLOOR



Pavilion 17 Roof

# FIRST FLOOR



Pavilion 17 Upper







# **SPECIFICATION**

# **KITCHEN**

- Handleless fitted kitchens by Commodore Kitchen with duel tone finish
- Quality appliances by Smeg to include stainless steel multi-function electric oven and induction hob with inline Elica telescopic extractor hood
- Integrated Smeg appliances to include fridge/freezer (60:40 split) and dishwasher
- Freestanding washer/dryer to store cupboard within entrance hall or integrated within kitchen
- Composite stone work surface
- Under mounted Zenuno stainless steel sink unit with mobile drainer and Abode mixer tap
- Glass splash back from work surface to underside of wall cupboards
- Under unit LED lighting

## **BATHROOMS & EN-SUITE**

- Contemporary sanitary ware in white with chrome fittings
- Duravit Starck 3 semi counter top basin or wall hung ba