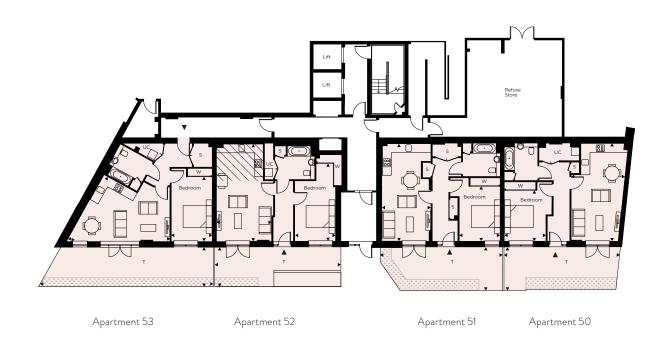

# CORE B

| APARTMENT 50              | $62.4m^2$ ( $672ft^2$ )       |
|---------------------------|-------------------------------|
| Living / Dining / Kitchen | 7158mm x 3992mm 23'6" x 13'1" |
| Bedroom                   | 3731mm x 3498mm 12'3" x 11'6" |
| Bathroom                  |                               |
| Terrace                   | 8427mm x 3143mm 27'8" x 10'4" |

| APARTMENT 51              | 62              | m <sup>2</sup> (667ft <sup>2</sup> ) |
|---------------------------|-----------------|--------------------------------------|
| Living / Dining / Kitchen | 7158mm x 3616mm | 23'6" x 11'10"                       |
| Bedroom                   | 4656mm x 3000mm | 15'3" x 9'10"                        |
| Bathroom                  |                 |                                      |
| Terrace                   | 8862mm x 3143mm | 29'1" x 10'4"                        |

| APARTMENT 52              | 62.5m <sup>2</sup> (672ft <sup>2</sup> ) |
|---------------------------|------------------------------------------|
| Living / Dining / Kitchen | 7163mm x 4052mm 23'6" x 13'4"            |
| Bedroom                   | 5753mm x 2998mm 18'11" x 9'10"           |
| Bathroom                  |                                          |
| Terrace                   | 8972mm x 2860mm 29'5" x 9'5"             |

| APARTMENT 53              | <b>62.7</b> n    | m <sup>2</sup> (674ft <sup>2</sup> ) |
|---------------------------|------------------|--------------------------------------|
| Living / Dining / Kitchen | 7611mm x 5642mm  | 25' x 18'6"                          |
| Bedroom                   | 4740mm x 3009mm  | 15'7" x 9'10"                        |
| Bathroom                  |                  |                                      |
| Terrace                   | 11061mm x 2860mm | 36'3" x 9'5"                         |

# **GROUND FLOOR**

Bed: Bedroom S: Storage B: Balcony UC: Utility Cupboard : Reduced ceiling height

2 Bedroom

3 Bedroom