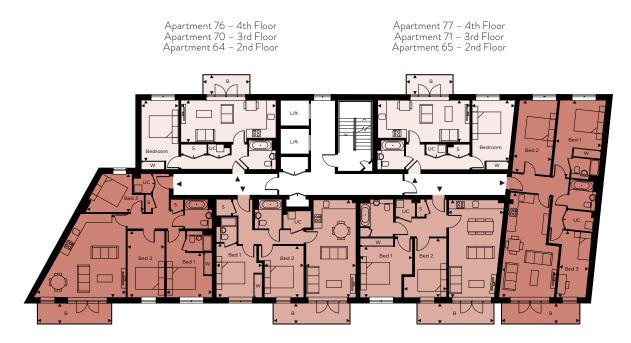

| APARTMENT 64, 70          | 0, 76    | 50.3m  | <sup>2</sup> (54 | 41 | ft²)  |
|---------------------------|----------|--------|------------------|----|-------|
| Living / Dining / Kitchen | 6932mm x | 3081mm | 22'9"            | X  | 10'1" |
| Bedroom                   | 4465mm x | 2746mm | 14'8"            | X  | 9'    |
| Bathroom                  |          |        |                  |    |       |
| Balcony                   | 3410mm x | 1505mm | 11'2"            | X  | 4'11" |

| APARTMENT 65,             | 71, 77   | 50.3m  | <sup>2</sup> (541ft <sup>2</sup> ) |
|---------------------------|----------|--------|------------------------------------|
| Living / Dining / Kitchen | 6759mm x | 3084mm | 22'2" x 10'1"                      |
| Bedroom                   | 4471mm x | 3177mm | 14'8" × 10'5"                      |
| Bathroom                  |          |        |                                    |
| Balcony                   | 3410mm x | 1505mm | 11'2" x 4'11"                      |

## SECOND TO FOURTH FLOOR

Apartment 75 – 4th Floor Apartment 69 – 3rd Floor Apartment 63 – 2nd Floor

1 Bedroom 2 Bedroom

3 Bedroom

Apartment 74 – 4th Floor Apartment 68 – 3rd Floor Apartment 62 – 2nd Floor Apartment 73 – 4th Floor Apartment 67 – 3rd Floor Apartment 61 – 2nd Floor Apartment 72 – 4th Floor Apartment 66 – 3rd Floor Apartment 60 – 2nd Floor

Bed: Bedroom S: Storage B: Balcony UC: Utility Cupboard

Whilst these floor plans have been prepared with all due care for the convenience of the intended purchaser, the information contained herein is a preliminary guide only.