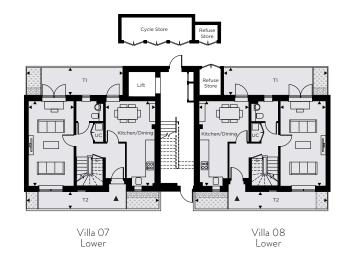

### 115.2m<sup>2</sup> (1240ft<sup>2</sup>) VILLA 07 Living Room 6258mm x 3340mm 20'6" x 10'11" Kitchen / Dining 6258mm x 3665mm 20'6" x 12' Bedroom 1 4156mm x 3040mm 13'8" x 10' En Suite Bedroom 2 3437mm x 3340mm 11'3" x 10'11" Bathroom Bedroom 3 5221mm x 2720mm 17'2" x 8'11" 7072mm x 1993mm 23'2" x 6'6" Terrace 1 31'11" x 4'5" 9730mm x 1358mm Terrace 2

| VILLA 08         | 115.2m <sup>2</sup> | (1240ft <sup>2</sup> ) |
|------------------|---------------------|------------------------|
| Living Room      | 6258mm x 3340mm     | 20'6" x 10'11"         |
| Kitchen / Dining | 6258mm x 3665mm     | 20'6" x 12'            |
| Bedroom 1        | 4156mm x 3040mm     | 13'8" × 10'            |
| En Suite         |                     |                        |
| Bedroom 2        | 3437mm x 3340mm     | 11'3" × 10'11"         |
| Bathroom         |                     |                        |
| Bedroom 3        | 5221mm x 2720mm     | 17'2" × 8'11"          |
| Terrace 1        | 7635mm x 1993mm     | 25' x 6'6"             |
| Terrace 2        | 9749mm x 1358mm     | 32' x 4'5"             |