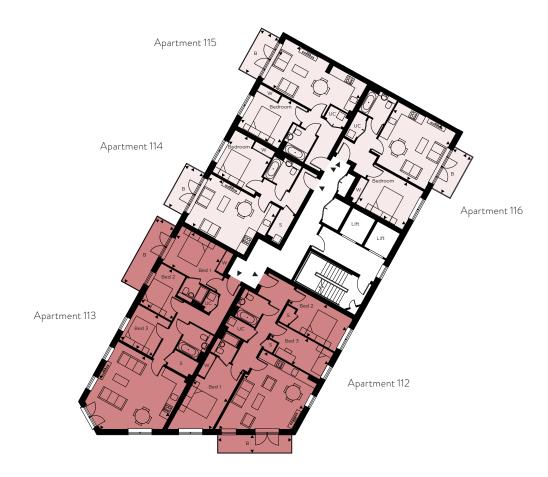

# CORE C

| APARTMENT 112             | 90              | m <sup>2</sup> (968ft <sup>2</sup> ) |
|---------------------------|-----------------|--------------------------------------|
| Living / Dining / Kitchen | 6432mm x 4958mm | 21'1" × 16'3"                        |
| Bedroom 1                 | 4832mm x 2897mm | 15'10" x 9'6"                        |
| En Suite                  |                 |                                      |
| Bedroom 2                 | 4703mm x 2746mm | 15'5" x 9'                           |
| Bathroom                  |                 |                                      |
| Bedroom 3                 | 4703mm x 2216mm | 15'5" x 7'3"                         |
| Balcony                   | 3870mm x 3013mm | 12'8" x 9'11"                        |
|                           |                 |                                      |

| APARTMENT 113             | 86.7            | m <sup>2</sup> (933ft <sup>2</sup> ) |
|---------------------------|-----------------|--------------------------------------|
| Living / Dining / Kitchen | 6287mm x 5972mm | 20'8" x 19'7"                        |
| Bedroom 1                 | 3689mm x 2992mm | 12'1" × 9'10"                        |
| En Suite                  |                 |                                      |
| Bedroom 2                 | 3301mm x 2710mm | 10'10" x 8'11"                       |
| Bathroom                  |                 |                                      |
| Bedroom 3                 | 2940mm x 2710mm | 9'8" x 8'11"                         |
| Balcony                   | 5410mm x 1505mm | 17'9" x 4'11"                        |

| APARTMENT 114             | 50.9            | m <sup>2</sup> (547ft <sup>2</sup> ) |
|---------------------------|-----------------|--------------------------------------|
| Living / Dining / Kitchen | 5661mm x 4051mm | 18'7" x 13'3"                        |
| Bedroom                   | 3532mm x 3347mm | 11'7" × 11'                          |
| Bathroom                  |                 |                                      |
| Balcony                   | 3410mm x 1505mm | 11'2" x 4'11"                        |

| APARTMENT 115             | 50.31           | n <sup>2</sup> (541ft <sup>2</sup> ) |
|---------------------------|-----------------|--------------------------------------|
| Living / Dining / Kitchen | 6851mm x 3681mm | 22'6" x 12'1"                        |
| Bedroom                   | 3539mm x 3398mm | 11'7" x 11'2"                        |
| Bathroom                  |                 |                                      |
| Balcony                   | 3410mm x 1505mm | 11'2" × 4'11"                        |

| APARTMENT 116             | 51.3            | m <sup>2</sup> (552ft <sup>2</sup> ) |
|---------------------------|-----------------|--------------------------------------|
| Living / Dining / Kitchen | 4834mm x 4753mm | 15'10" x 15'7"                       |
| Bedroom                   | 3914mm x 3210mm | 12'10" x 10'6"                       |
| Bathroom                  |                 |                                      |
| Balcony                   | 3410mm x 1505mm | 11'2" x 4'11"                        |