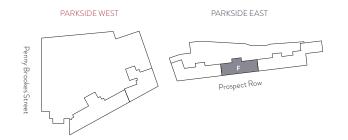

2m <sup>2</sup> | (1240ft <sup>2</sup> ) |
|------------------|---------------------|------------------------|
| Living Room      | 6258mm x 3340mm     | 20'6" x 10'11"         |
| Kitchen / Dining | 6258mm x 3665mm     | 20'6" x 12'            |
| Bedroom 1        | 4156mm x 3040mm     | 13'8" × 10'            |
| En Suite         |                     |                        |
| Bedroom 2        | 3437mm x 3340mm     | 11'3" × 10'11"         |
| Bathroom         |                     |                        |
| Bedroom 3        | 5221mm x 2720mm     | 17'2" × 8'11"          |
| Terrace 1        | 7635mm x 1993mm     | 25' x 6'6"             |
| Terrace 2        | 9749mm x 1358mm     | 32' x 4'5"             |

Bed: Bedroom S: Storage B: Balcony UC: Utility Cupboard

# FIRST FLOOR









SKY VILLAS SKY VILLAS

# PARKSIDE EAST CORE F

| VILLA 09         | 116.3m <sup>2</sup> | $(1252ft^2)$   |
|------------------|---------------------|----------------|
| Living Room      | 6258mm x 3340mm     | 20'6" x 10'11" |
| Kitchen / Dining | 4681mm x 3665mm     | 15'4" x 12'    |
| Bedroom 1        | 4156mm x 3040mm     | 13'8" x 10"    |
| En Suite         |                     |                |
| Bedroom 2        | 3446mm x 3340mm     | 11'4" x 10'11" |
| Bathroom         |                     |                |
| Bedroom 3        | 5221mm x 2712mm     | 17'2" x 8'11"  |
| Roof Terrace     | 9325mm x 6257mm     | 30'7" x 20'6"  |

| VILLA 10         | 116.3m <sup>2</sup> | (1252ft²)      |
|------------------|---------------------|----------------|
| Living Room      | 6258mm