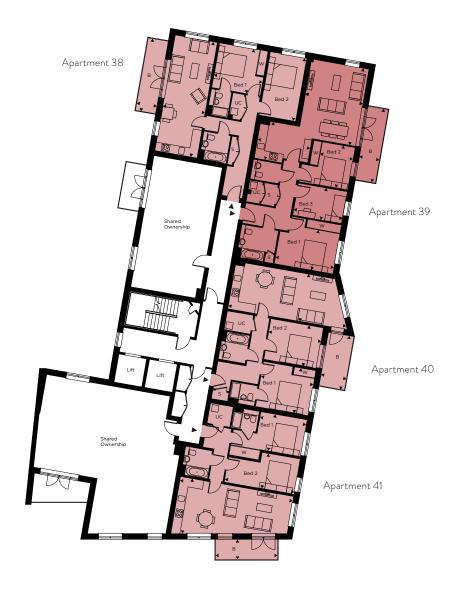

# CORE A

| APARTMENT 38              | 77                    | 7.3m <sup>2</sup> (8 | 32 | 2ft²)  |
|---------------------------|-----------------------|----------------------|----|--------|
| Living / Dining / Kitchen | 8636mm x 3178mm       | 28'4"                | Х  | 10'5"  |
| Bedroom 1                 | $3625 mm\ x\ 3330 mm$ | 11'11"               | Х  | 10'11" |
| En Suite                  |                       |                      |    |        |
| Bedroom 2                 | 4724mm x 2722mm       | 15'6"                | Х  | 8'11"  |
| Bathroom                  |                       |                      |    |        |
| Balcony                   | 5410mm x 1505mm       | 17'9"                | Х  | 4'11"  |

| APARTMENT 39    | $95.7m^2 (1029ft^2)$          |
|-----------------|-------------------------------|
| Living / Dining | 5743mm x 4335mm 18'10" x 14'3 |
| Kitchen         | 3932mm x 2848mm 12'11" x 9'4" |
| Bedroom 1       | 4364mm x 3656mm 14'4" x 12'   |
| Bedroom 2       | 3184mm x 2450mm 10'5" x 8'    |
| Bathroom        |                               |
| Bedroom 3       | 3651mm x 2400mm 12' x 7'10"   |
| Balcony         | 5495mm x 1505mm 18' x 4'11"   |

| APARTMENT 40              | 77.3            | 3m <sup>2</sup> (831ft <sup>2</sup> ) |
|---------------------------|-----------------|---------------------------------------|
| Living / Dining / Kitchen | 8903mm x 3532mm | 29'3" x 11'7"                         |
| Bedroom 1                 | 3912mm x 3359mm | 12'10" x 11'                          |
| En Suite                  |                 |                                       |
| Bedroom 2                 | 3912mm x 3034mm | 12'10 x 9'11"                         |
| Bathroom                  |                 |                                       |
| Balcony                   | 4005mm x 1906mm | 13'2" x 6'3"                          |

| APARTMENT 41              | 73.9            | 0m <sup>2</sup> (795ft <sup>2</sup> ) |
|---------------------------|-----------------|---------------------------------------|
| Living / Dining / Kitchen | 8419mm x 4307mm | 27'7" x 14'2"                         |
| Bedroom 1                 | 3460mm x 2746mm | 11'4" × 9'                            |
| En Suite                  |                 |                                       |
| Bedroom 2                 | 5219mm x 2639mm | 17'1 × 8'8"                           |
| Bathroom                  |                 |                                       |
| Balcony                   | 4595mm x 1505mm | 15'1" x 4'11"                         |

# FOURTH FLOOR