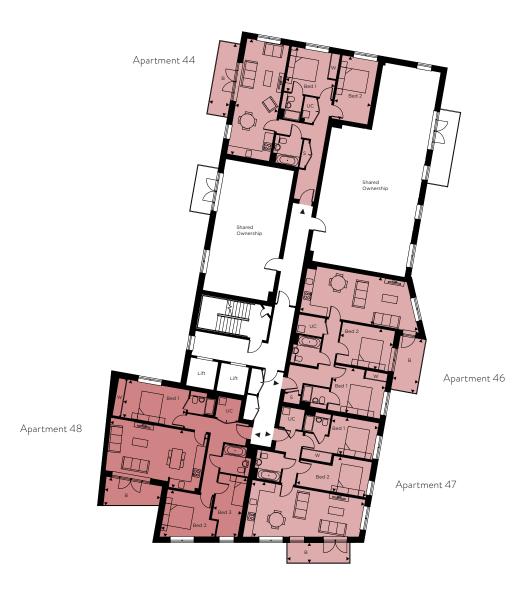

# FOURTH FLOOR

# PARKSIDE WEST

# CORE A

| APARTMENT 44              | 77.3m <sup>2</sup> (832ft <sup>2</sup> ) |
|---------------------------|------------------------------------------|
| Living / Dining / Kitchen | 8636mm x 3178mm 28'4" x 10'5"            |
| Bedroom 1                 | 3625mm x 3330mm 11'11" x 10'11"          |
| En Suite                  |                                          |
| Bedroom 2                 | 4724mm x 2722mm 15'6" x 8'11"            |
| Bathroom                  |                                          |
| Balcony                   | 5410mm x 1505mm 17'9" x 4'11"            |

| APARTMENT 47              | 73.9            | m <sup>2</sup> (795ft <sup>2</sup> ) |
|---------------------------|-----------------|--------------------------------------|
| Living / Dining / Kitchen | 8419mm x 4307mm | 27'7" x 14'2"                        |
| Bedroom 1                 | 3460mm x 2746mm | 11'4" × 9'                           |
| En Suite                  |                 |                                      |
| Bedroom 2                 | 5219mm x 2639mm | 17'1" x 8'8"                         |
| Bathroom                  |                 |                                      |
| Balcony                   | 4595mm x 1505mm | 15'1" x 4'11"                        |

| APARTMENT 46              | 77.3            | m <sup>2</sup> (831ft <sup>2</sup> ) |
|---------------------------|-----------------|--------------------------------------|
| Living / Dining / Kitchen | 8903mm x 3532mm | 29'3" x 11'7"                        |
| Bedroom 1                 | 3912mm x 3359mm | 12'10" x 11'                         |
| En Suite                  |                 |                                      |
| Bedroom 2                 | 3912mm x 3034mm | 12'10" x 9'11"                       |
| Bathroom                  |                 |                                      |
| Balcony                   | 4005mm x 1906mm | 13'2" x 6'3"                         |

| APARTMENT 48              | 90.4            | m <sup>2</sup> (973ft <sup>2</sup> ) |
|---------------------------|-----------------|--------------------------------------|
| Living / Dining / Kitchen | 7255mm x 4299mm | 23'10" x 14'1"                       |
| Bedroom 1                 | 4665mm x 2799mm | 15'4" × 9'2"                         |
| En Suite                  |                 |                                      |
| Bedroom 2                 | 3578mm x 3988mm | 11'9" × 13'1"                        |
| Bathroom                  |                 |                                      |
| Bedroom 3                 | 4384mm x 2150mm | 14'5" x 7'1"                         |
| Balcony                   | 4202mm x 2128mm | 13'9" x 7'                           |