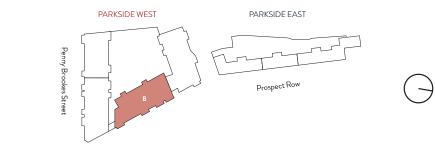

# PARKSIDE WEST

# CORE B

| APARTMENT 50              | $62.4m^2$ ( $672ft^2$ )       |
|---------------------------|-------------------------------|
| Living / Dining / Kitchen | 7158mm x 3992mm 23'6" x 13'1" |
| Bedroom                   | 3731mm x 3498mm 12'3" x 11'6" |
| Bathroom                  |                               |
| Terrace                   | 8427mm x 3143mm 27'8" x 10'4" |