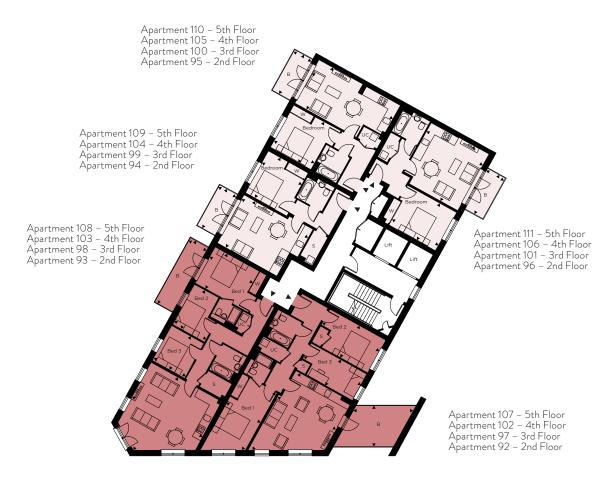

# CORE C

| APARTMENT 92,<br>102, 107 | 90              | m <sup>2</sup> (968ft <sup>2</sup> ) |
|---------------------------|-----------------|--------------------------------------|
| Living / Dining / Kitchen | 6432mm x 4958mm | 21'1" x 16'3"                        |
| Bedroom 1                 | 4832mm x 2897mm | 15'10" x 9'6"                        |
| En Suite                  |                 |                                      |
| Bedroom 2                 | 4703mm x 2746mm | 15'5" x 9'                           |
| Bathroom                  |                 |                                      |
| Bedroom 3                 | 4703mm x 2216mm | 15'5" x 7'3"                         |
| Balcony                   | 3870mm x 3013mm | 12'8" x 9'11"                        |

| APARTMENT 93, 103, 108    | , 98            | 86.7m <sup>2</sup> (933ft <sup>2</sup> ) |  |  |  |
|---------------------------|-----------------|------------------------------------------|--|--|--|
| Living / Dining / Kitchen | 6287mm x 5972mm | 20'8" x 19'7"                            |  |  |  |
| Bedroom 1                 | 3689mm x 2992mm | 12'1" x 9'10"                            |  |  |  |
| En Suite                  |                 |                                          |  |  |  |
| Bedroom 2                 | 3301mm x 2710mm | 10'10" x 8'11"                           |  |  |  |
| Bathroom                  |                 |                                          |  |  |  |
| Bedroom 3                 | 2940mm x 2710mm | 9'8" x 8'11"                             |  |  |  |
| Balcony                   | 5410mm x 1505mm | 17'9" x 4'11"                            |  |  |  |

| APARTMENT 94, 99<br>104, 109 |        | 50.9m <sup>2</sup> (547ft <sup>2</sup> ) |        |       |   |       |
|------------------------------|--------|------------------------------------------|--------|-------|---|-------|
| Living / Dining / Kitchen    | 5661mm | Х                                        | 4051mm | 18'7" | × | 13'3" |
| Bedroom                      | 3532mm | Х                                        | 3347mm | 11'7" | × | 11'   |
| Bathroom                     |        |                                          |        |       |   |       |
| Balcony                      | 3410mm | Х                                        | 1505mm | 11'2" | Х | 4'11" |
|                              |        |                                          |        |       |   |       |

| APARTMENT 95, 100<br>105, 110 |        | 50.3m <sup>2</sup> (541ft <sup>2</sup> ) |       |   |       |
|-------------------------------|--------|------------------------------------------|-------|---|-------|
| Living / Dining / Kitchen     | 6851mm | x 3681mm                                 | 22'6" | Х | 12'1" |
| Bedroom                       | 3539mm | x 3398mm                                 | 11'7" | Х | 11'2" |
| Bathroom                      |        |                                          |       |   |       |
| Balcony                       | 3410mm | x 1505mm                                 | 11'2" | Х | 4'11" |

| APARTMENT 96, 1<br>106, 111 | 101 51.3        | m <sup>2</sup> (552ft <sup>2</sup> ) |
|-----------------------------|-----------------|--------------------------------------|
| Living / Dining / Kitchen   | 4834mm x 4753mm | 15'10" x 15'7"                       |
| Bedroom                     | 3914mm x 3210mm | 12'10" x 10'6"                       |
| Bathroom                    |                 |                                      |
| Balcony                     | 3410mm x 1505mm | 11'2" × 4'11"                        |