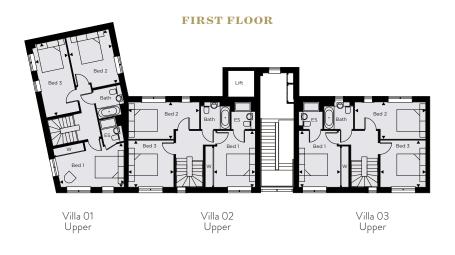

# PARKSIDE EAST CORE E

| VILLA 01         | 121.4m <sup>2</sup> | (1308ft <sup>2</sup> ) |
|------------------|---------------------|------------------------|
| Living Room      | 5814mm x 4646mm     | 19'1" × 15'3"          |
| Kitchen / Dining | 5798mm x 3547mm     | 19' x 11'8"            |
| Bedroom 1        | 4646mm x 3296mm     | 15'3" x 10'10"         |
| En Suite         |                     |                        |
| Bedroom 2        | 5465mm x 2494mm     | 17'11" x 8'2"          |
| Bathroom         |                     |                        |
| Bedroom 3        | 4025mm x 3202mm     | 13'2" x 10'6"          |
| Terrace 1        | 5416mm x 1716mm     | 17'9" x 5'7"           |
| Terrace 2        | 12410mm x 6305mm    | 40'8" x 20'8"          |

| VILLA 02         | 115.2m <sup>2</sup> | (1240ft <sup>2</sup> ) |
|------------------|---------------------|------------------------|
| Living Room      | 6258mm x 3340mm     | 20'6" x 10'11"         |
| Kitchen / Dining | 6258mm x 3665mm     | 20'6" x 12'            |
| Bedroom 1        | 4156mm x 3040mm     | 13'8" x 10'            |
| En Suite         |                     |                        |
| Bedroom 2        | 3437mm x 3340mm     | 11'3" x 10'11"         |
| Bathroom         |                     |                        |
| Bedroom 3        | 5221mm x 2720mm     | 17'2" x 8'11"          |
| Terrace 1        | 6917mm x 1993mm     | 22'8" x 6'6"           |
| Terrace 2        | 9627mm x 1358mm     | 31'7" x 4'5"           |
|                  |                     |                        |

| VILLA 03         | 115.2m <sup>2</sup> | (1240ft <sup>2</sup> ) |
|------------------|---------------------|------------------------|
| Living Room      | 6258mm x 3340mm     | 20'6" x 10'11"         |
| Kitchen / Dining | 6258mm x 3665mm     | 20'6" x 12'            |
| Bedroom 1        | 4156mm x 3040mm     | 13'8" x 10'            |
| En Suite         |                     |                        |
| Bedroom 2        | 3437mm x 3340mm     | 11'3" x 10'11"         |
| Bathroom         |                     |                        |
| Bedroom 3        | 5221mm x 2720mm     | 17'2" x 8'11"          |
| Terrace 1        | 7635mm x 1993mm     | 25' x 6'6"             |
| Terrace 2        | 9730mm x 1358mm     | 31'11" x 4'5"          |