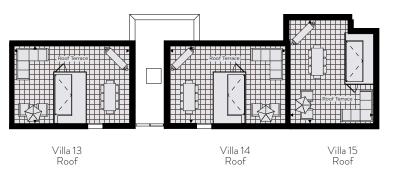

# ROOF TERRACE

| VILLA 15         | 110m <sup>2</sup> | <sup>2</sup> (1184ft <sup>2</sup> ) |
|------------------|-------------------|-------------------------------------|
| Living Room      | 3947mm x 3878mm   | 12'11" x 12'9"                      |
| Kitchen / Dining | 6676mm x 2870mm   | 21'11" × 9'5"                       |
| Bedroom 1        | 4123mm x 3263mm   | 13'6" x 10'8"                       |
| En Suite         |                   |                                     |
| Bedroom 2        | 3820mm x 3052mm   | 12'6" × 10'                         |
| Bathroom         |                   |                                     |
| Bedroom 3        | 3696mm x 3563mm   | 12'1 × 11'8"                        |
| Roof Terrace     | 6880mm x 8425mm   | 27'7" x 22'7"                       |