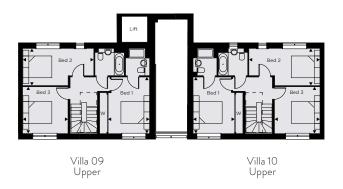

# PARKSIDE EAST CORE F

| VILLA 09         | 116.3m <sup>2</sup> | $(1252ft^2)$   |
|------------------|---------------------|----------------|
| Living Room      | 6258mm x 3340mm     | 20'6" x 10'11" |
| Kitchen / Dining | 4681mm x 3665mm     | 15'4" x 12'    |
| Bedroom 1        | 4156mm x 3040mm     | 13'8" x 10"    |
| En Suite         |                     |                |
| Bedroom 2        | 3446mm x 3340mm     | 11'4" x 10'11" |
| Bathroom         |                     |                |
| Bedroom 3        | 5221mm x 2712mm     | 17'2" x 8'11"  |
| Roof Terrace     | 9325mm x 6257mm     | 30'7" x 20'6"  |

| VILLA 10         | 116.3m <sup>2</sup> | (1252ft²)      |
|------------------|---------------------|----------------|
| Living Room      | 6258mm x 3340mm     | 20'6" x 10'11" |
| Kitchen / Dining | 4681mm x 3665mm     | 15'4" x 12'    |
| Bedroom 1        | 4156mm x 3040mm     | 13'8" x 10'    |
| En Suite         |                     |                |
| Bedroom 2        | 3446mm x 3340mm     | 11'4" × 10'11" |
| Bathroom         |                     |                |
| Bedroom 3        | 5221mm x 2712mm     | 17'2" x 8'11"  |
| Roof Terrace     | 9325mm x 6257mm     | 30'7" x 20'6"  |