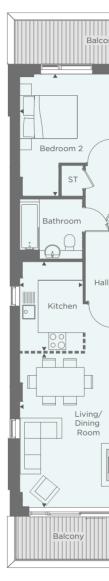

#### PLOT D67, D69\*, D74, D76\*, D81, D83\*, D88, 1 BEDROOM

\*Handed

| -  | -           | -       |
|----|-------------|---------|
| DS | <b>?0</b> * | Bedroom |
|    |             | -       |

| Living/Kitchen/Dining | 3.75 x 6.75 | 12'3 x 22'1 |
|-----------------------|-------------|-------------|
| Bedroom               | 2.80 x 4.60 | 9′2 x 15′1  |