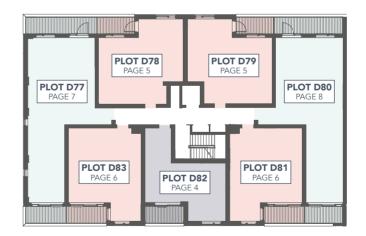

#### FOURTH FLOOR

#### PLOT D68, D75, D82, D89 STUDIO APARTMENT

| Living/Kitchen/Dining | 5.10 x 3.50 | 16'8 x 11'5 |
|-----------------------|-------------|-------------|
| Bedroom               | 2.75 x 3.10 | 9′0 x 10′2  |

#### PLOT D64, D65\*, D71, D72\*, D78, D79\*, D85, D86\* 1 BEDROOM

Bee

\*Handed

Measuring points WD - Washer Dryer

4

W - Wardrobe HIU - Heat Interface Unit ST - Storage

Bedroo

Apartment layouts provide approximate measurements only and are subject to planning. Dimensions, which are taken from the indicated points of measurement, are for guidance only and are not intended to be used for window treatments or items of furniture. Bathroom and kitchen layouts are indicative only and are subject to change. Wardrobe size and position may vary. The information contained within this document does not constitute part of any offer, contract or warranty. Whilst the plans have been prepared with all due care for the convenience of the intending purchaser, the information contained herein is a preliminary guide only.

#### PLOT D67, D69\*, D74, D76\*, D81, D83\*, D88, 1 BEDROOM

\*Handed

| -  | -           | -       |
|----|-------------|---------|
| DS | <b>?0</b> * | Bedroom |
|    |             | -       |

| Living/Kitchen/Dining | 3.75 x 6.75 | 12'3 x 22'1 |
|-----------------------|-------------|-------------|
| Bedroom               | 2.80 x 4.60 | 9′2 x 15′1  |

#### PLOT D66, D73, D80, D87 2 BEDROOM

| Living/Dining Room | 3.35 x 5.30 | 10′11 x 17′4 |
|--------------------|-------------|--------------|
| Kitchen            | 2.10 x 3.10 | 6′10 x 10′2  |
| Bedroom 1          | 2.75 x 4.30 | 9′0 x 14′1   |
| Bedroom 2          | 3.25 x 4.15 | 10'7 x 13'7  |
|                    |             |              |