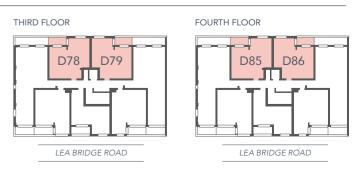

#### PLOT D64, D65\*, D71, D72\*, D78, D79\*, D85, D86\* 1 BEDROOM

Bee

\*Handed

Measuring points WD - Washer Dryer

4

W - Wardrobe HIU - Heat Interface Unit ST - Storage

Bedroo

Apartment layouts provide approximate measurements only and are subject to planning. Dimensions, which are taken from the indicated points of measurement, are for guidance only and are not intended to be used for window treatments or items of furniture. Bathroom and kitchen layouts are indicative only and are subject to change. Wardrobe size and position may vary. The information contained within this document does not constitute part of any offer, contract or warranty. Whilst the plans have been prepared with all due care for the convenience of the intending purchaser, the information contained herein is a preliminary guide only.