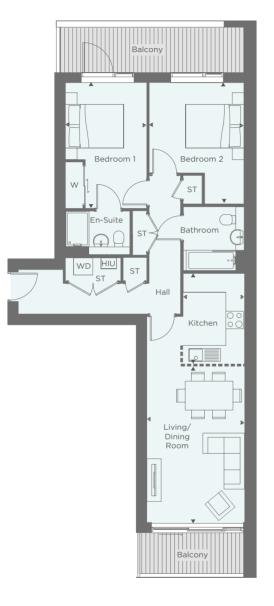

#### PLOT D67, D69\*, D74, D76\*, D81, D83\*, D88, 1 BEDROOM

\*Handed

| -  | -           | -       |
|----|-------------|---------|
| DS | <b>?0</b> * | Bedroom |
|    |             | -       |

| Living/Kitchen/Dining | 3.75 x 6.75 | 12'3 x 22'1 |
|-----------------------|-------------|-------------|
| Bedroom               | 2.80 x 4.60 | 9′2 x 15′1  |