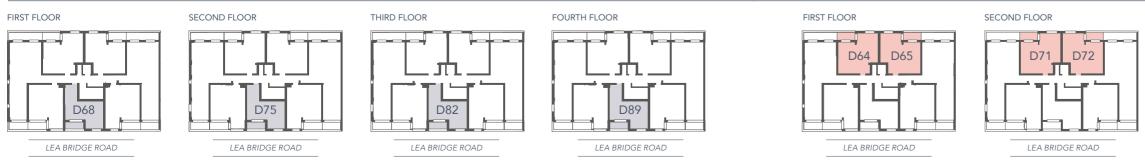

#### PLOT D68, D75, D82, D89 STUDIO APARTMENT

| Living/Kitchen/Dining | 5.10 x 3.50 | 16'8 x 11'5 |
|-----------------------|-------------|-------------|
| Bedroom               | 2.75 x 3.10 | 9′0 x 10′2  |