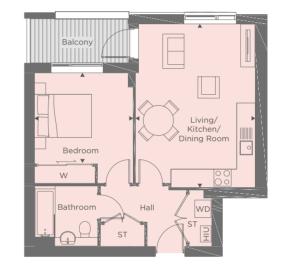

#### PLOT D64, D65\*, D71, D72\*, D78, D79\*, D85, D86\* 1 BEDROOM

Bee

\*Handed

Measuring points WD - Washer Dryer

4

W - Wardrobe HIU - Heat Interface Unit ST - Storage

Bedroo

Apartment layouts provide approximate measurements only and are subject to planning. Dimensions, which are taken from the indicated points of measurement, are for guidance only and are not intended to be used for window treatments or items of furniture. Bathroom and kitchen layouts are indicative only and are subject to change. Wardrobe size and position may vary. The information contained within this document does not constitute part of any offer, contract or warranty. Whilst the plans have been prepared with all due care for the convenience of the intending purchaser, the information contained herein is a preliminary guide only.

Measuring points WD - Washer Dryer W - Wardrobe

| Living/Kitchen/Dining | 4.15 x 5.70 | 13′7 x 18′8 |
|-----------------------|-------------|-------------|
| Bedroom               | 3.40 x 3.15 | 11'1 x 10'4 |