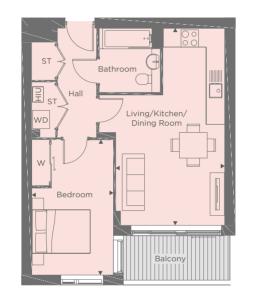

#### PLOT D64, D65\*, D71, D72\*, D78, D79\*, D85, D86\* 1 BEDROOM

Bee

\*Handed

Measuring points WD - Washer Dryer

4

W - Wardrobe HIU - Heat Interface Unit ST - Storage

Bedroo

Apartment layouts provide approximate measurements only and are subject to planning. Dimensions, which are taken from the indicated points of measurement, are for guidance only and are not intended to be used for window treatments or items of furniture. Bathroom and kitchen layouts are indicative only and are subject to change. Wardrobe size and position may vary. The information contained within this document does not constitute part of any offer, contract or warranty. Whilst the plans have been prepared with all due care for the convenience of the intending purchaser, the information contained herein is a preliminary guide only.

Measuring points WD - Washer Dryer W - Wardrobe

| Living/Kitchen/Dining | 4.15 x 5.70 | 13′7 x 18′8 |
|-----------------------|-------------|-------------|
| Bedroom               | 3.40 x 3.15 | 11'1 x 10'4 |