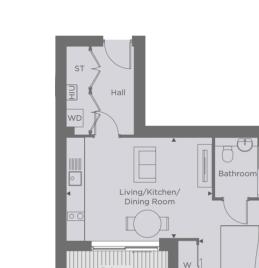

#### PLOT D68, D75, D82, D89 STUDIO APARTMENT

| Living/Kitchen/Dining | 5.10 x 3.50 | 16'8 x 11'5 |
|-----------------------|-------------|-------------|
| Bedroom               | 2.75 x 3.10 | 9′0 x 10′2  |