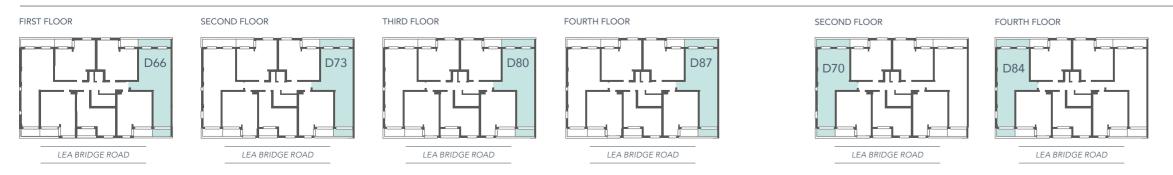

#### PLOT D66, D73, D80, D87 2 BEDROOM

| Living/Dining Room | 3.35 x 5.30 | 10′11 x 17′4 |
|--------------------|-------------|--------------|
| Kitchen            | 2.10 x 3.10 | 6′10 x 10′2  |
| Bedroom 1          | 2.75 x 4.30 | 9′0 x 14′1   |
| Bedroom 2          | 3.25 x 4.15 | 10'7 x 13'7  |
|                    |             |              |