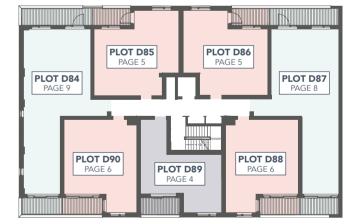

#### PLOT D68, D75, D82, D89 STUDIO APARTMENT

| Living/Kitchen/Dining | 5.10 x 3.50 | 16'8 x 11'5 |
|-----------------------|-------------|-------------|
| Bedroom               | 2.75 x 3.10 | 9′0 x 10′2  |

#### PLOT D64, D65\*, D71, D72\*, D78, D79\*, D85, D86\* 1 BEDROOM

Bee

\*Handed

Measuring points WD - Washer Dryer

4

W - Wardrobe HIU - Heat Interface Unit ST - Storage

Bedroo

Apartment layouts provide approximate measurements only and are subject to planning. Dimensions, which are taken from the indicated points of measurement, are for guidance only and are not intended to be used for window treatments or items of furniture. Bathroom and kitchen layouts are indicative only and are subject to change. Wardrobe size and position may vary. The information contained within this document does not constitute part of any offer, contract or warranty. Whilst the plans have been prepared with all due care for the convenience of the intending purchaser, the information contained herein is a preliminary guide only.

#### PLOT D67, D69\*, D74, D76\*, D81, D83\*, D88, 1 BEDROOM

\*Handed

| -  | -           | -       |
|----|-------------|---------|
| DS | <b>?0</b> * | Bedroom |
|    |             | -       |

| Living/Kitchen/Dining | 3.75 x 6.75 | 12'3 x 22'1 |
|-----------------------|-------------|-------------|
| Bedroom               | 2.80 x 4.60 | 9′2 x 15′1  |

#### PLOT D66, D73, D80, D87 2 BEDROOM

| Living/Dining Room | 3.35 x 5.30 | 10′11 x 17′4 |
|--------------------|-------------|--------------|
| Kitchen            | 2.10 x 3.10 | 6′10 x 10′2  |
| Bedroom 1          | 2.75 x 4.30 | 9′0 x 14′1   |
| Bedroom 2          | 3.25 x 4.15 | 10'7 x 13'7  |
|                    |             |              |

## PLOT D70, D84

2 BEDROOM

V

Livi Kite \_\_\_\_ Bed \_\_\_\_ Beg