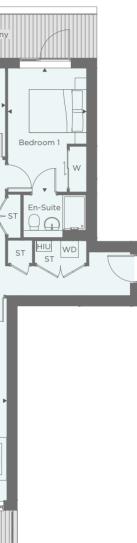

#### PLOT D66, D73, D80, D87 2 BEDROOM

| Living/Dining Room | 3.35 x 5.30 | 10′11 x 17′4 |
|--------------------|-------------|--------------|
| Kitchen            | 2.10 x 3.10 | 6′10 x 10′2  |
| Bedroom 1          | 2.75 x 4.30 | 9′0 x 14′1   |
| Bedroom 2          | 3.25 x 4.15 | 10'7 x 13'7  |
|                    |             |              |