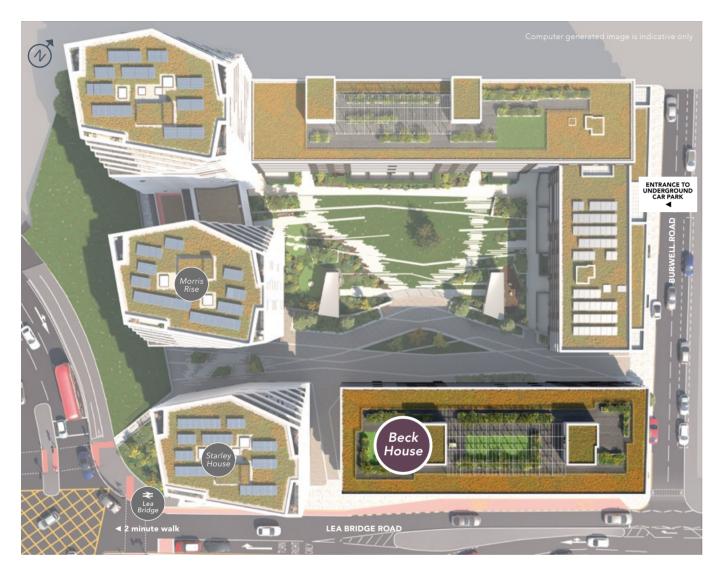

LEA BRIDGE LONDON E10

**BECK HOUSE** 

#### Welcome to Beck House at Motion

Life in Motion is made for more of the life that you want. Beck House sits adjacent to the green communal courtyard, where residents can enjoy the warmth of a welcoming community.

Stepping into Beck House, you'll find 28 studio, one and two-bedroom apartments across four floors, where some homes will have views stretching towards the city. Each apartment boasts a light and airy modern design, containing spacious bedrooms, kitchens and living rooms designed for comfort. Relax and enjoy stunning views from the roof terrace - exclusive to Beck House and Bremer House residents. All positioned within easy reach of train and cycle links that put the world's cultural capital at your feet.