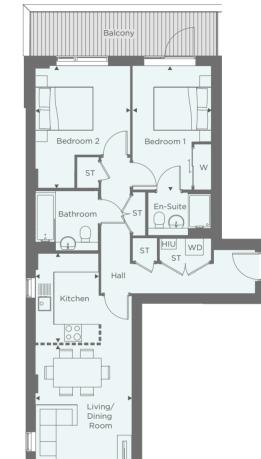

#### PLOT D63, D77 2 BEDROOM

Liv Kit \_\_\_\_ Bee \_\_\_\_ Bee

6

W - Wardrobe HIU - Heat Interface Unit ST - Storage

Apartment layouts provide approximate measurements only and are subject to planning. Dimensions, which are taken from the indicated points of measurement, are for guidance only and are not intended to be used for window treatments or items of furniture. Bathroom and kitchen layouts are indicative only and are subject to change. Wardrobe size and position may vary. The information contained within this document does not constitute part of any offer, contract or warranty. Whilst the plans have been prepared with all due care for the convenience of the intending purchaser, the information contained herein is a preliminary guide only.

Apartment layouts provide approximate measurements only and are subject to planning. Dimensions, which are taken from the indicated points of measurement, are for guidance only and are not intended to be used for window treatments or items of furniture. Bathroom and kitchen layouts are indicative only and are subject to change. Wardrobe size and position may vary. The information contained within this document does not constitute part of any offer, contract or warranty. Whilst the plans have been prepared with all due care for the convenience of the intending 7 purchaser, the information contained herein is a preliminary guide only.

Measuring points WD - Washer Dryer

| 3.35 x 5.30 | 10'11 x 17'4               |
|-------------|----------------------------|
| 2.20 x 3.10 | 7'2 x 10'2                 |
| 2.75 x 4.30 | 9′0 x 14′1                 |
| 3.30 x 4.25 | 10'9 x 13'11               |
|             | 2.20 x 3.10<br>2.75 x 4.30 |

W - Wardrobe HIU - Heat Interface Unit ST - Storage --- - 1100mm high wall