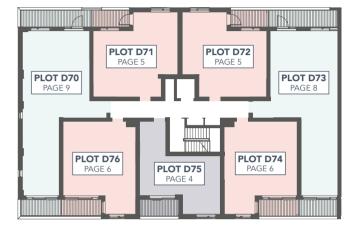

#### PLOT D68, D75, D82, D89 STUDIO APARTMENT

| Living/Kitchen/Dining | 5.10 x 3.50 | 16'8 x 11'5 |
|-----------------------|-------------|-------------|
| Bedroom               | 2.75 x 3.10 | 9′0 x 10′2  |

#### PLOT D64, D65\*, D71, D72\*, D78, D79\*, D85, D86\* 1 BEDROOM

Bee

\*Handed

Measuring points WD - Washer Dryer

4

W - Wardrobe HIU - Heat Interface Unit ST - Storage

Bedroo

Apartment layouts provide approximate measurements only and are subject to planning. Dimensions, which are taken from the indicated points of measurement, are for guidance only and are not intended to be used for window treatments or items of furniture. Bathroom and kitchen layouts are indicative only and are subject to change. Wardrobe size and position may vary. The information contained within this document does not constitute part of any offer, contract or warranty. Whilst the plans have been prepared with all due care for the convenience of the intending purchaser, the information contained herein is a preliminary guide only.

#### PLOT D67, D69\*, D74, D76\*, D81, D83\*, D88, 1 BEDROOM

\*Handed

| -  | -           | -       |
|----|-------------|---------|
| DS | <b>?0</b> * | Bedroom |
|    |             | -       |

| Living/Kitchen/Dining | 3.75 x 6.75 | 12'3 x 22'1 |
|-----------------------|-------------|-------------|
| Bedroom               | 2.80 x 4.60 | 9′2 x 15′1  |

#### PLOT D63, D77 2 BEDROOM

Liv Kit \_\_\_\_ Bee \_\_\_\_ Bee

6

W - Wardrobe HIU - Heat Interface Unit ST - Storage

Apartment layouts provide approximate measurements only and are subject to planning. Dimensions, which are taken from the indicated points of measurement, are for guidance only and are not intended to be used for window treatments or items of furniture. Bathroom and kitchen layouts are indicative only and are subject to change. Wardrobe size and position may vary. The information contained within this document does not constitute part of any offer, contract or warranty. Whilst the plans have been prepared with all due care for the convenience of the intending purchaser, the information contained herein is a preliminary guide only.

#### PLOT D66, D73, D80, D87 2 BEDROOM

| Living/Dining Room | 3.35 x 5.30 | 10′11 x 17′4 |
|--------------------|-------------|--------------|
| Kitchen            | 2.10 x 3.10 | 6′10 x 10′2  |
| Bedroom 1          | 2.75 x 4.30 | 9′0 x 14′1   |
| Bedroom 2          | 3.25 x 4.15 | 10'7 x 13'7  |
|                    |             |              |