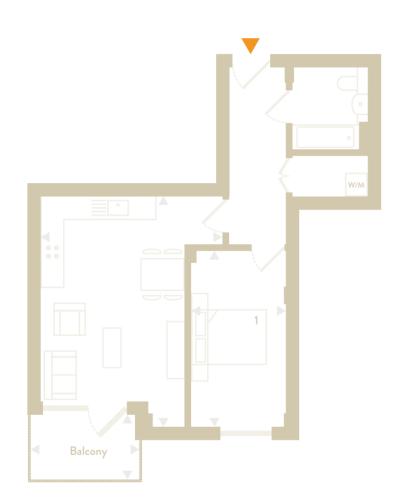

### Penthouse 5.1

79 SQM / 850 SQFT

2 Bedrooms

1 Bathroom

1 Terrace

| Lounge/Kitchen | 7.0 × 4.3 m |
|----------------|-------------|
| Bedroom 1      | 4.3 × 3.1 m |
| Bedroom 2      | 4.3 × 2.2 m |
| Terrace        | 22.8 sqm    |
|                |             |
| Total          | 79 sqm      |
|                | 850 saft    |