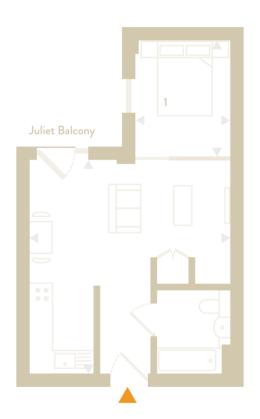

### Studio 4.3

39 SQM / 420 SQFT

1 Bedroom

1 Bathroom

1 Juliet Balcony

| Lounge/Kitchen | 74×49 m     |
|----------------|-------------|
|                |             |
| Bedroom 1      | 2.9 × 2.7 m |
|                |             |
| Total          | 39 sqm      |
|                | 420 saft    |