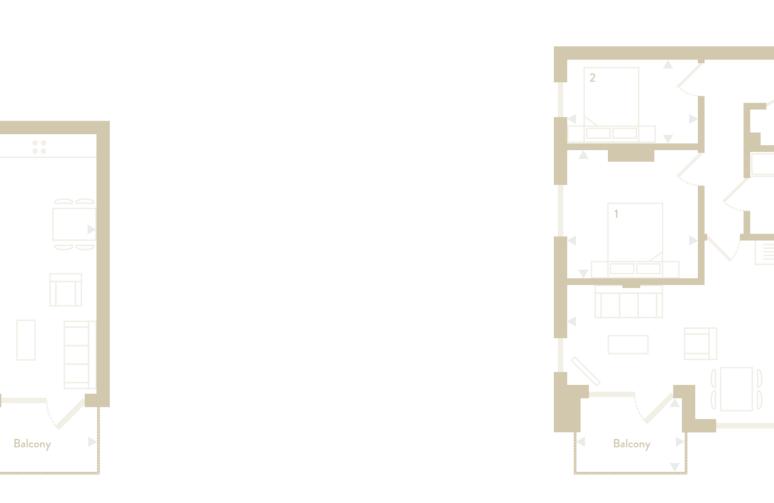

## Apartment 2.2

64.5 sqm / 694 sqft

2 Bedrooms

1 Bathroom

1 Balcony

| Total          | 64.5 sqm    |
|----------------|-------------|
|                | '           |
| Terrace        | 6.3 sgm     |
| Bedroom 2      | 3.5 × 2.3 m |
| Bedroom 1      | 3.5 × 3.5 m |
| Lounge/Kitchen | 6.7 × 4.7 m |