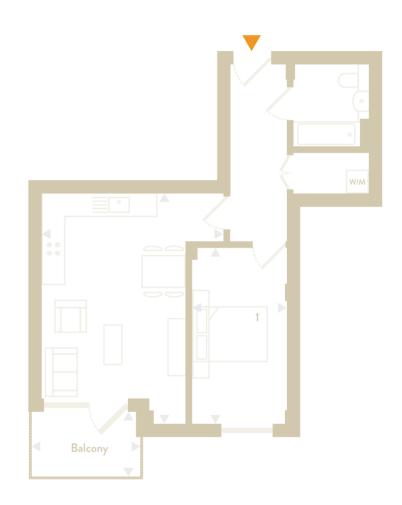

# Apartment 3.6 50 sqm / 538 sqft

1 Bedroom

1 Bathroom

1 Balcony

JUBILEE STREET

|                | 538 sqft     |
|----------------|--------------|
| Total          | 50 sqm       |
|                |              |
| Balcony        | 5.7 sqm      |
| Bedroom 1      | 8.9 × 2.10 m |
| Lounge/Kitchen | 8.9 × 2.9 m  |