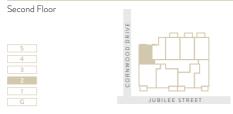

### Studio 2.4

38.4 sqm / 413 sqft

1 Bedroom

1 Bathroom

1 Juliet Balcony

| Second Floor |                                         |
|--------------|-----------------------------------------|
| 5            | 0 0 0 N N N N N N N N N N N N N N N N N |
| 3            | OR NW OOD DRIV                          |
| 1            | 000                                     |

# Apartment 2.5 50 sqm / 538 sqft

1 Bedroom

1 Bathroom

1 Balcony

Second Floor

| CORNWOOD DRIVE |
|----------------|
| JUBILEE STREET |

| Iotai          | 30 sqiii    |
|----------------|-------------|
| Total          | 50 sqm      |
|                |             |
| Balcony        | 5.7 sqm     |
| Bedroom 1      | 5.1 × 2.7 m |
| Lounge/Kitchen | 8.9 × 2.9 m |