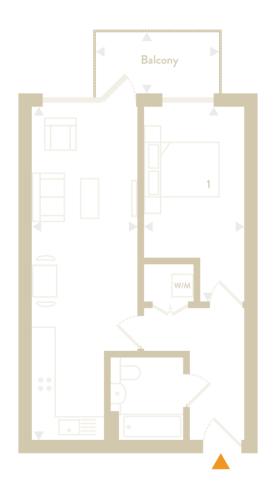

## Apartment 4.1

66.3 sqm / 714 sqft. 2 Bedrooms 2 Bathrooms 1 Balcony

Fourth Floor

| Total          | 66.3 sqm    |
|----------------|-------------|
| Balcony        | 6.4 sqm     |
| Dalaaa         | 6.1         |
| Bedroom 2      | 4.3 × 2.2 m |
| Bedroom 1      | 4.3 × 3.0 m |
| Lounge/Kitchen | 6.8 × 4.4 m |
|                |             |