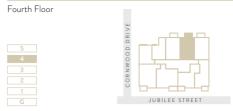

## Apartment 4.1

66.3 sqm / 714 sqft. 2 Bedrooms 2 Bathrooms 1 Balcony

Fourth Floor

| Total          | 66.3 sqm    |
|----------------|-------------|
| Balcony        | 6.4 sqm     |
| Dalaaa         | 6.1         |
| Bedroom 2      | 4.3 × 2.2 m |
| Bedroom 1      | 4.3 × 3.0 m |
| Lounge/Kitchen | 6.8 × 4.4 m |
|                |             |