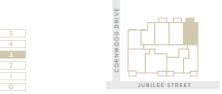

1 Balcony

| 5 |  |
|---|--|
| 4 |  |
| 3 |  |
| 2 |  |
| 1 |  |
|   |  |

Third Floor

| CORNWOOD DRIVE |                |
|----------------|----------------|
|                | JUBILEE STREET |

| Total          | 50.6 sqm    |
|----------------|-------------|
|                | •           |
| Balcony        | 5.2 sqm     |
| Bedroom 1      | 4.7 × 2.5 m |
| Lounge/Kitchen | 6.1 × 4.9 m |