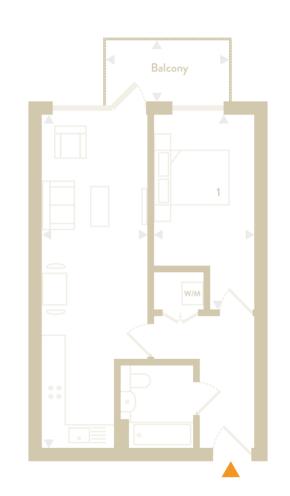

### Studio 3.3

39 sqm / 420 sqft

1 Bedroom

1 Bathroom

1 Juliet Balcony

| Third Floor                                 |                |
|---------------------------------------------|----------------|
| 5 4 3 2 1 1 1 1 1 1 1 1 1 1 1 1 1 1 1 1 1 1 | CORNWOOD DRIVE |
| -                                           | JUBILEE STREET |

| Bedroom 1 2.9 × 2.7 m | Total     | 39 sqm      |
|-----------------------|-----------|-------------|
|                       | Bedroom 1 | 2.9 × 2.7 m |