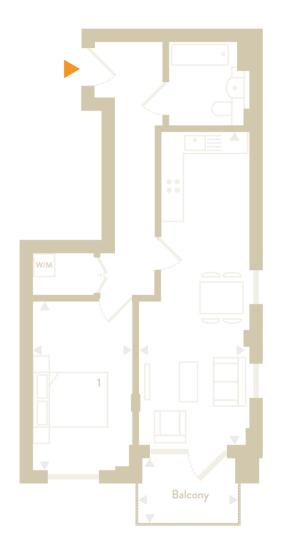

## Apartment 4.1

66.3 sqm / 714 sqft. 2 Bedrooms 2 Bathrooms 1 Balcony

Fourth Floor

| Total          | 66.3 sqm    |
|----------------|-------------|
| Balcony        | 6.4 sqm     |
| Dalaaa         | 6.1         |
| Bedroom 2      | 4.3 × 2.2 m |
| Bedroom 1      | 4.3 × 3.0 m |
| Lounge/Kitchen | 6.8 × 4.4 m |
|                |             |