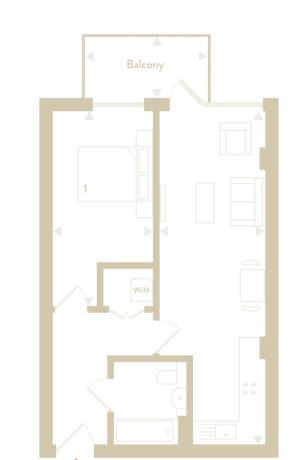

### Studio 3.3

39 sqm / 420 sqft

1 Bedroom

1 Bathroom

1 Juliet Balcony

| Third Floor                                 |                |
|---------------------------------------------|----------------|
| 5 4 3 2 1 1 1 1 1 1 1 1 1 1 1 1 1 1 1 1 1 1 | CORNWOOD DRIVE |
| -                                           | JUBILEE STREET |

| Bedroom 1 2.9 × 2.7 m | Total     | 39 sqm      |
|-----------------------|-----------|-------------|
|                       | Bedroom 1 | 2.9 × 2.7 m |