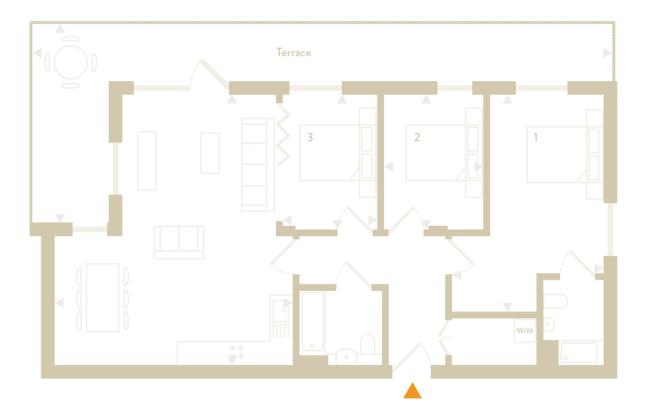

### Penthouse 5.2

85.8 sqm / 924 sqft 3 Bedrooms 2 Bathrooms 1 Terrace

|                | 924 saft    |
|----------------|-------------|
| Total          | 85.8 sqm    |
|                | '           |
| Terrace        | 48.4 sqm    |
| Bedroom 3      | 2.9 × 2.2 m |
| Bedroom 2      | 3.3 × 2.7 m |
| Bedroom 1      | 5.3 × 3.1 m |
| Lounge/Kitchen | 6.7 × 4.7 m |
|                |             |