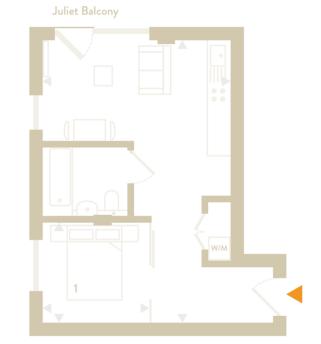

### Studio 2.4

38.4 sqm / 413 sqft

1 Bedroom

1 Bathroom

1 Juliet Balcony

| Second Floor |                                         |
|--------------|-----------------------------------------|
| 5            | 0 0 0 N N N N N N N N N N N N N N N N N |
| 3            | OR NW OOD DRIV                          |
| 1            | 000                                     |

|                | 413 sqft    |
|----------------|-------------|
| Total          | 38.4 sqm    |
|                |             |
| Bedroom 1      | 3.0 × 2.5 m |
| Lounge/Kitchen | 5.4 × 5.7 m |