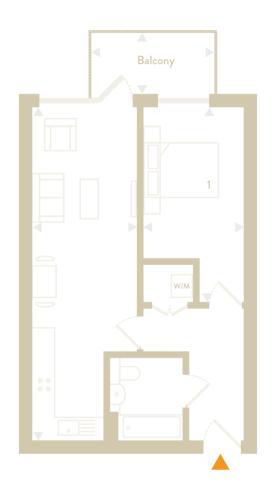

### Studio 2.4

38.4 sqm / 413 sqft

1 Bedroom

1 Bathroom

1 Juliet Balcony

| Second Floor |                                         |
|--------------|-----------------------------------------|
| 5            | 0 0 0 N N N N N N N N N N N N N N N N N |
| 3            | OR NW OOD DRIV                          |
| 1            | 000                                     |

|                | 413 sqft    |
|----------------|-------------|
| Total          | 38.4 sqm    |
|                |             |
| Bedroom 1      | 3.0 × 2.5 m |
| Lounge/Kitchen | 5.4 × 5.7 m |

### Studio 3.4

38.4 sqm / 413 sqft

1 Bedroom

| Total          | 38.4 sqm                   |
|----------------|----------------------------|
|                |                            |
| Bedroom 1      | $3.0 \times 2.5  \text{m}$ |
| Lounge/Kitchen | 5.4 × 5.7 m                |

| Total 38.4 sqm |                   | 413 saft   |
|----------------|-------------------|------------|
|                | Total             | 38.4 sqm   |
|                |                   |            |
|                | Lourige/Telection | J1 J.7 III |