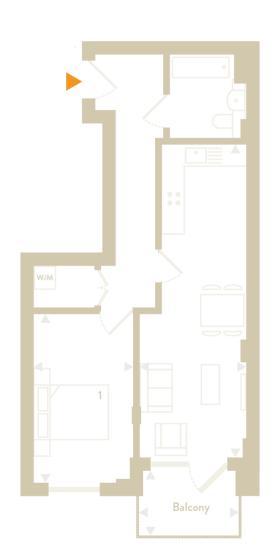

## Apartment 2.2

64.5 sqm / 694 sqft

2 Bedrooms

1 Bathroom

1 Balcony

| Total          | 64.5 sqm    |
|----------------|-------------|
|                | '           |
| Terrace        | 6.3 sgm     |
| Bedroom 2      | 3.5 × 2.3 m |
| Bedroom 1      | 3.5 × 3.5 m |
| Lounge/Kitchen | 6.7 × 4.7 m |

## Apartment 3.2

64.5 sqm / 694 sqft 2 Bedrooms

1 Bathroom 1 Balcony

| 6.3 sqm       |
|---------------|
|               |
|               |
| J.J ~ Z.J III |
| 3.5 × 2.3 m   |
| 3.5 × 3.5 m   |
| 6.7 × 4.7 m   |
|               |