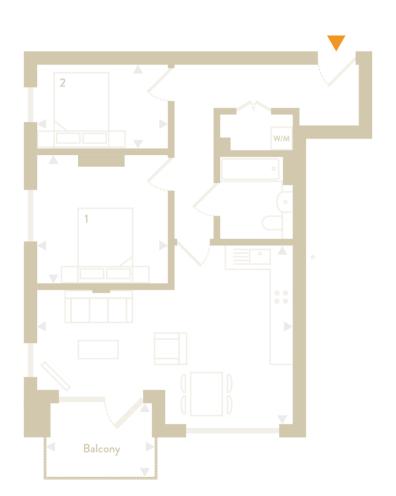

## Apartment 2.2

64.5 sqm / 694 sqft

2 Bedrooms

1 Bathroom

1 Balcony

| Total          | 64.5 sqm    |
|----------------|-------------|
|                | '           |
| Terrace        | 6.3 sgm     |
| Bedroom 2      | 3.5 × 2.3 m |
| Bedroom 1      | 3.5 × 3.5 m |
| Lounge/Kitchen | 6.7 × 4.7 m |

## Apartment 3.2

64.5 sqm / 694 sqft 2 Bedrooms

1 Bathroom 1 Balcony

| 6.3 sqm       |
|---------------|
|               |
|               |
| J.J ~ Z.J III |
| 3.5 × 2.3 m   |
| 3.5 × 3.5 m   |
| 6.7 × 4.7 m   |
|               |