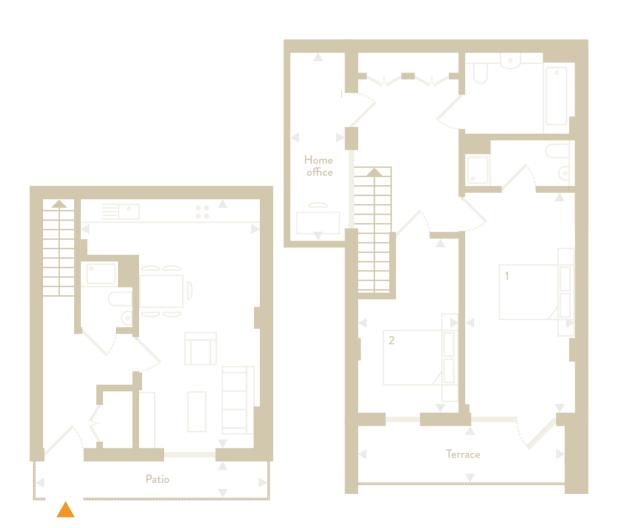

## Apartment 0.7\*

102 sqm / 1,098 sqft 2 Bedrooms 3 Bathrooms 1 Patio, 1 Terrace

| Lounge/Kitchen | 6.6 × 4.7 m |
|----------------|-------------|
| Bedroom 1      | 2.9 × 5.8 m |
| Bedroom 2      | 2.7 × 4.6 m |
| Home office    | 5.0 × 1.5 m |
| Patio          | 4.6 sqm     |
| Terrace        | 8.6 sgm     |

| Total | 102 sqm    |
|-------|------------|
|       | 1,098 sqft |