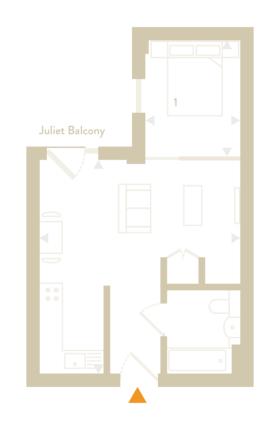

### Studio 2.3

39 SQM / 420 SQFT

1 Bedroom

1 Bathroom

1 Juliet Balcony

| Lounge/Kitchen | 7.4 × 4.9 m |
|----------------|-------------|
| Bedroom 1      | 2.9 × 2.7 m |
|                |             |
| Total          | 39 sqm      |
|                | 420 saft    |