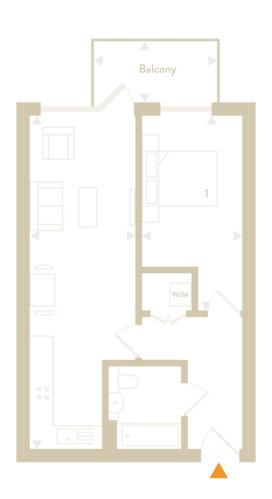

# Apartment 2.5 50 sqm / 538 sqft

1 Bedroom

1 Bathroom

1 Balcony

Second Floor

| CORNWOOD DRIVE |
|----------------|
| JUBILEE STREET |

| Iotai          | 30 sqiii    |
|----------------|-------------|
| Total          | 50 sqm      |
|                |             |
| Balcony        | 5.7 sqm     |
| Bedroom 1      | 5.1 × 2.7 m |
| Lounge/Kitchen | 8.9 × 2.9 m |