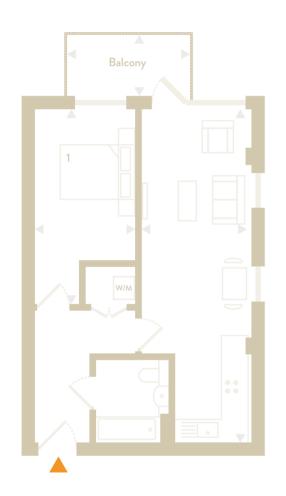

## Apartment 4.1

66.3 sqm / 714 sqft. 2 Bedrooms 2 Bathrooms 1 Balcony

Fourth Floor

| Total          | 66.3 sqm    |
|----------------|-------------|
| Balcony        | 6.4 sqm     |
| Dalaaa         | 6.1         |
| Bedroom 2      | 4.3 × 2.2 m |
| Bedroom 1      | 4.3 × 3.0 m |
| Lounge/Kitchen | 6.8 × 4.4 m |
|                |             |