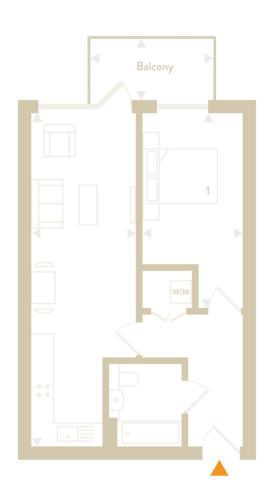

# Apartment 2.5 50 sqm / 538 sqft

1 Bedroom

1 Bathroom

1 Balcony

Second Floor

| CORNWOOD DRIVE |
|----------------|
| JUBILEE STREET |

| Iotai          | 30 sqiii    |
|----------------|-------------|
| Total          | 50 sqm      |
|                |             |
| Balcony        | 5.7 sqm     |
| Bedroom 1      | 5.1 × 2.7 m |
| Lounge/Kitchen | 8.9 × 2.9 m |