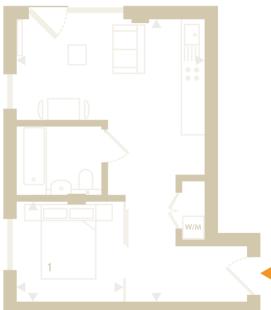

Apartment 4.9 50.6 sqm / 545 sqft.

1 Bedroom

1 Bathroom

1 Balcony

| Lounge/Kitchen | 6.1 × 4.9 m |
|----------------|-------------|
| Bedroom 1      | 4.7 × 2.5 m |
| Balcony        | 5.2 sqm     |
|                |             |
| Total          | 50.6 sqm    |
|                | 545 saft    |