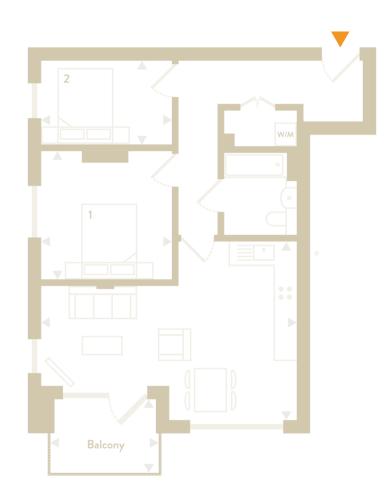

## Apartment 2.2

64.5 sqm / 694 sqft

2 Bedrooms

1 Bathroom

1 Balcony

| Total          | 64.5 sqm    |
|----------------|-------------|
|                | '           |
| Terrace        | 6.3 sgm     |
| Bedroom 2      | 3.5 × 2.3 m |
| Bedroom 1      | 3.5 × 3.5 m |
| Lounge/Kitchen | 6.7 × 4.7 m |