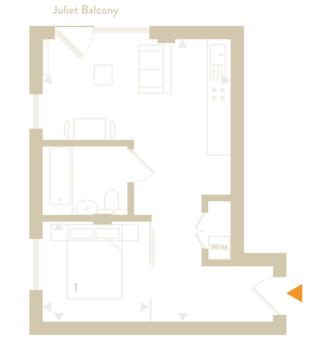

## Apartment 4.1

66.3 sqm / 714 sqft. 2 Bedrooms 2 Bathrooms 1 Balcony

Fourth Floor

| Total          | 66.3 sqm    |
|----------------|-------------|
| Balcony        | 6.4 sqm     |
| Dalaaa         | 6.1         |
| Bedroom 2      | 4.3 × 2.2 m |
| Bedroom 1      | 4.3 × 3.0 m |
| Lounge/Kitchen | 6.8 × 4.4 m |
|                |             |