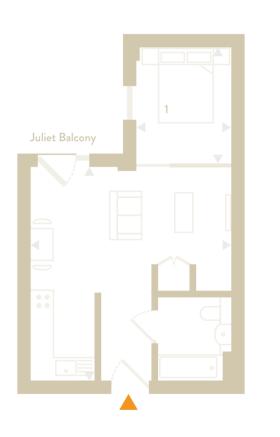

### Studio 2.3

39 SQM / 420 SQFT

1 Bedroom

1 Bathroom

1 Juliet Balcony

| Lounge/Kitchen | 7.4 × 4.9 m |
|----------------|-------------|
| Bedroom 1      | 2.9 × 2.7 m |
|                |             |
| Total          | 39 sqm      |
|                | 420 saft    |

| Bedroom 1 2.9 × 2.7 m | Total     | 39 sqm      |
|-----------------------|-----------|-------------|
|                       | Bedroom 1 | 2.9 × 2.7 m |