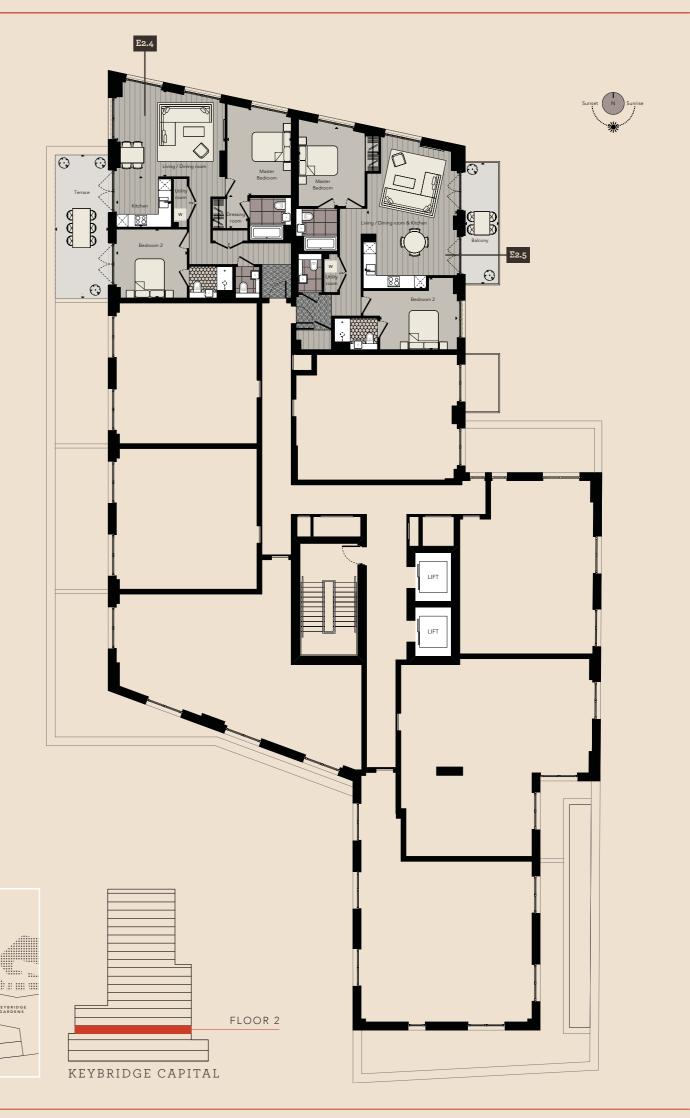

#### KEYBRIDGE CLUB LOUNGE

KEYBRIDGE LOFTS MEZZANINE

FLOORPLATES 45 KEYBRIDGE KEYBRIDGE FLOORPLATES

2ND FLOOR

| [E2.4] 2 BEDROOM APARTMENT |                |             |  |  |  |  |
|----------------------------|----------------|-------------|--|--|--|--|
|                            | SQ FT          | SQ M        |  |  |  |  |
| TOTAL AREA                 | 1,179          | 109.5       |  |  |  |  |
| INTERNAL AREA              | 969            | 90          |  |  |  |  |
| EXTERNAL AREA              | 210            | 19.5        |  |  |  |  |
|                            |                |             |  |  |  |  |
|                            | FT             | MM          |  |  |  |  |
| LIVING/DINING ROOM         | 18'3" × 14'5"  | 5550 × 4390 |  |  |  |  |
| KITCHEN                    | 9'2" × 8'5"    | 2800 × 2560 |  |  |  |  |
| MASTER BEDROOM             | 14'6" × 10'9"  | 4420 × 3270 |  |  |  |  |
| DRESSING ROOM              | 5'11" x 5'6"   | 1800 x 1670 |  |  |  |  |
| BEDROOM 2                  | 11'10" × 11'6" | 3610 × 3500 |  |  |  |  |
| TERRACE                    | 24'0" × 8'10"  | 7310 × 2700 |  |  |  |  |

| [E2.5] 2 BEDROOM APAR      |                | 50.14       |
|----------------------------|----------------|-------------|
|                            | SQ FT          | SQ M        |
| TOTAL AREA                 | 1,062          | 98.7        |
| INTERNAL AREA              | 949            | 88.2        |
| EXTERNAL AREA              | 113            | 10.5        |
|                            |                |             |
|                            | FT             | MM          |
| LIVING/DINING ROOM/KITCHEN | 23'11" × 15'1" | 7300 × 4600 |
| MASTER BEDROOM             | 13'6" × 13'3"  | 4110 × 4040 |
| BEDROOM 2                  | 12'11" × 12'1" | 3940 × 3680 |
| BALCONY                    | 20'3" × 5'7"   | 6180 × 1700 |

Ceiling heights in living areas and bedrooms 2.5m. The kitchen, furniture layouts and dimensions are for guidance only. Dimensions are taken from the points indicated and are not intended to be used for carpet sizes, appliance space or items of furniture. The  $m^2$  and  $ft^2$  are measured as gross internal areas using the RICS code of measuring. Balconies/Terraces may vary in size, please check with your sales consultant. Apartment layouts shown here are for approximate measurements only. All measurements and areas may vary within a tolerance of 5%. Wardrobe layouts and locations are indicative only. Ceiling heights may vary in some bathrooms, hallways and studio bedrooms. Speak to your sales consultant for details.