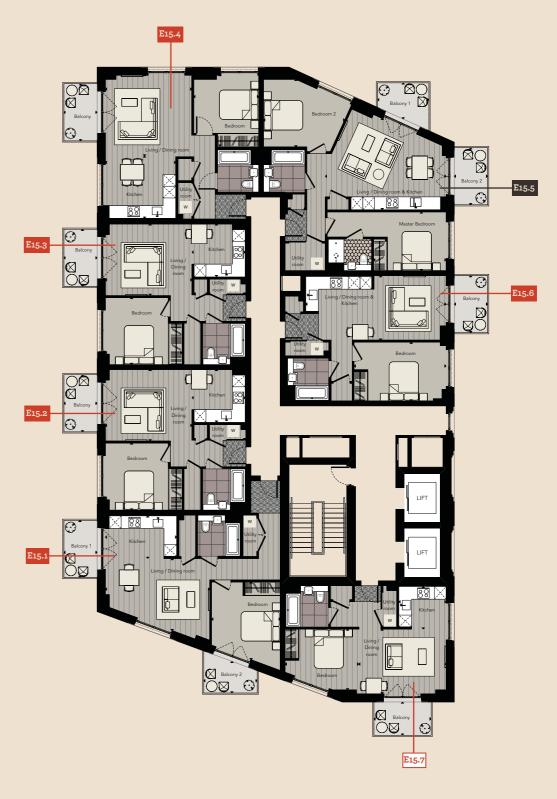

FLOORPLATES 49 KEYBRIDGE KEYBRIDGE 50

4TH FLOOR

| [E4.1] 2 BEDROOM APART      | MENT                          |             | [E4.5] 2 BEDROOM APART     | TMENT          |              |
|-----------------------------|-------------------------------|-------------|----------------------------|----------------|--------------|
|                             | SQ FT                         | SQ M        | 2 . 03                     | SQ FT          | SQ M         |
| TOTAL AREA                  | 912                           | 84.7        | TOTAL AREA                 | 1,062          | 98.7         |
| INTERNAL AREA               | 815                           | 75.7        | INTERNAL AREA              | 949            | 88.2         |
| EXTERNAL AREA               | 97                            | 9.0         | EXTERNAL AREA              | 113            | 10.5         |
|                             | FT                            | MM          |                            | FT             | MM           |
| LIVING/DINING ROOM/KITCHEN  | 19'3" × 16'1"                 | 5860 × 4910 | LIVING/DINING ROOM/KITCHEN | 23'11" × 15'1" | 7300 × 4600  |
| MASTER BEDROOM              | 13'3" × 10'6"                 | 4050 × 3200 | MASTER BEDROOM             | 13'6" × 13'3"  | 4110 × 4040  |
| BEDROOM 2                   | 11'9" × 11'0"                 | 3580 × 3350 | BEDROOM 2                  | 12'11" × 12'1" | 3940 × 3680  |
| BALCONY 1                   | 8'11" × 5'5"                  | 2730 × 1650 | BALCONY                    | 20'3" × 5'7"   | 6180 × 1700  |
| BALCONY 2                   | 8'11" × 5'5"                  | 2730 × 1650 |                            |                |              |
| [E4.2] 1 BEDROOM APART      | MENIT                         |             | [E4.6] 1 BEDROOM APART     | MENT<br>SQ FT  | 50.1         |
| [E4.2] I BEDROOM APARI      | SQ FT                         | SQ M        | TOTAL AREA                 | 600            | SQ N<br>55.: |
| TOTAL AREA                  | 606                           | 56.3        | INTERNAL AREA              | 546            | 50.7         |
|                             |                               |             |                            |                |              |
| INTERNAL AREA EXTERNAL AREA | 552<br>54                     | 51.3<br>5.0 | EXTERNAL AREA              | 54             | 5.0          |
| EXTERNAL AREA               | 34                            | 5.0         |                            | FT             | MM           |
|                             | FT                            | MM          | LIVING/DINING ROOM/KITCHEN | 23'6" × 10'10" | 7160 × 3290  |
| LIVING/DINING ROOM          | 14'6" × 12'0"                 | 4420 × 3650 | BEDROOM                    | 15'5" × 9'10"  | 4690 × 3000  |
| KITCHEN                     | 8'11" × 8'10"                 | 2715 × 2690 | BALCONY                    | 9'7" × 5'7"    | 2920 × 1700  |
| BEDROOM                     | 12'10" × 11'3"                | 3920 × 3425 |                            |                |              |
| BALCONY                     | 9′7″ × 5′7″                   | 2920 × 1700 | [E4.7] 1 BEDROOM APART     | MENT           |              |
|                             |                               |             |                            | SQ FT          | SQ N         |
| [E4.3] 1 BEDROOM APART      |                               |             | TOTAL AREA                 | 613            | 56.0         |
|                             | SQ FT                         | SQ M        | INTERNAL AREA              | 558            | 51.8         |
| TOTAL AREA                  | 606                           | 56.3        | WINTER GARDEN AREA         | 55             | 5.           |
| INTERNAL AREA               | 552                           | 51.3        |                            | _              |              |
| EXTERNAL AREA               | 54                            | 5.0         |                            | FT             | MN           |
|                             |                               |             | LIVING/DINING ROOM/KITCHEN | 17'2" × 13'9"  | 5230 × 4190  |
| LINANICADININIC DOOM        | FT                            | MM          | BEDROOM                    | 14'9" × 10'9"  | 4500 × 3270  |
| LIVING/DINING ROOM          | 14'6" × 12'0"                 | 4420 × 3650 | WINTER GARDEN              | 13'0" × 4'2"   | 3960 × 1260  |
| KITCHEN                     | 8'11" × 8'10"                 | 2715 × 2690 |                            |                |              |
| BEDROOM                     | 12'10" × 11'3"<br>9'7" × 5'7" | 3920 × 3425 | [E4.8] 2 BEDROOM APART     |                |              |
| BALCONY                     | 97" × 57"                     | 2920 × 1700 |                            | SQ FT          | SQ N         |
|                             |                               |             | TOTAL AREA                 | 895            | 83.1         |
| [E4.4] 2 BEDROOM APART      |                               |             | INTERNAL AREA              | 828            | 76.9         |
|                             | SQ FT                         | SQ M        | WINTER GARDEN AREA         | 67             | 6.3          |
| TOTAL AREA                  | 1,077                         | 100         |                            | _              |              |
| INTERNAL AREA               | 969                           | 90          |                            | FT             | MN           |
| EXTERNAL AREA               | 108                           | 10.0        | LIVING/DINING ROOM/KITCHEN | 19'7" × 16'11" | 5960 × 5150  |
|                             | _                             |             | MASTER BEDROOM             | 13'0" × 10'4"  | 3960 × 3160  |
| LINANICADININA DOGA         | FT                            | MM          | DRESSING ROOM              | 8'4" x 6'3"    | 2550 x 1900  |
| LIVING/DINING ROOM          | 18'3" × 14'5"                 | 5550 × 4390 | BEDROOM 2                  | 14'0" × 9'9"   | 4260 × 2970  |
| KITCHEN                     | 9'2" × 8'5"                   | 2800 × 2560 | WINTER GARDEN              | 13'8" × 4'11"  | 4160 × 1500  |
| MASTER BEDROOM              | 14'6" × 10'9"<br>5'11" × 5'6" | 4420 × 3270 |                            |                |              |
| DRESSING ROOM               |                               | 1800 x 1670 | [E4.9] 2 BEDROOM APART     | TMENT          |              |
| BEDROOM 2                   | 11'10" × 11'6"                | 3610 × 3500 |                            | SQ FT          | SQ N         |
| BALCONY 1<br>BALCONY 2      | 9′7″ × 5′7″<br>9′7″ × 5′7″    | 2920 × 1700 | TOTAL AREA                 | 938            | 87.          |
| DALCONT Z                   | 97 X 37                       | 2920 x 1700 | INTERNAL AREA              | 860            | 79.9         |
|                             |                               |             | EXTERNAL AREA              | 78             | 7.:          |
|                             |                               |             |                            | FT             | MN           |
|                             |                               |             | LIVING/DINING ROOM         | 17'2" × 11'10" | 5240 × 3610  |
|                             |                               |             | KITCHEN                    | 11'3" × 9'4"   | 3430 × 2850  |
|                             |                               |             | MASTER BEDROOM             | 13'3" ×9'1"    | 4030 × 2770  |
|                             |                               |             | DRESSING ROOM              | 5'8" x 5'7"    | 1715 x 1690  |
|                             |                               |             | REDROOM 2                  | 15'1" × 9'9"   | 4590 x 2970  |

Ceiling heights in living areas and bedrooms 2.5m. The kitchen, furniture layouts and dimensions are for guidance only. Dimensions are taken from the points indicated and are not intended to be used for carpet sizes, appliance space or items of furniture. The m² and ft² are measured as gross internal areas using the RICS code of measuring. Balconies/Terraces may vary in size, please check with your sales consultant. Apartment layouts shown here are for approximate measurements only. All measurements and areas may vary within a tolerance of 5%. Wardrobe layouts and locations are indicative only. Ceiling heights may vary in some bathrooms, hallways and studio bedrooms. Speak to your sales consultant for details.