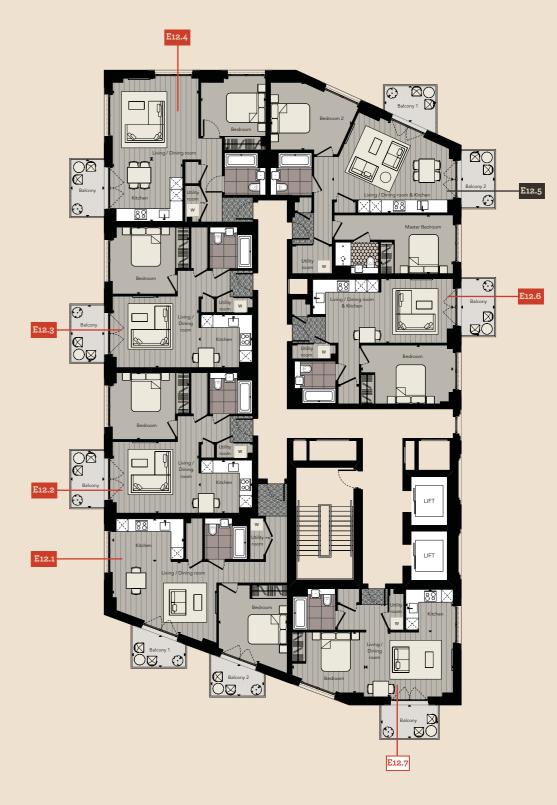

VAUXHALL, SW8

CAPITAL FLOOR PLATES

SITEPLAN KEYBRIDGE KEYBRIDGE FLOORPLATES

Ceiling heights in living areas and bedrooms 2.5m. The kitchen, furniture layouts and dimensions are for guidance only. Dimensions are taken from the points indicated and are not intended to be used for carpet sizes, appliance space or items of furniture. The  $m^2$  and  $ft^2$  are measured as gross internal areas using the RICS code of measuring. Balconies/Terraces may vary in size, please check with your sales consultant. Apartment layouts shown here are for approximate measurements only. All measurements and areas may vary within a tolerance of 5%. Wardrobe layouts and locations are indicative only. Ceiling heights may vary in some bathrooms, hallways and studio bedrooms. Speak to your sales consultant for details.