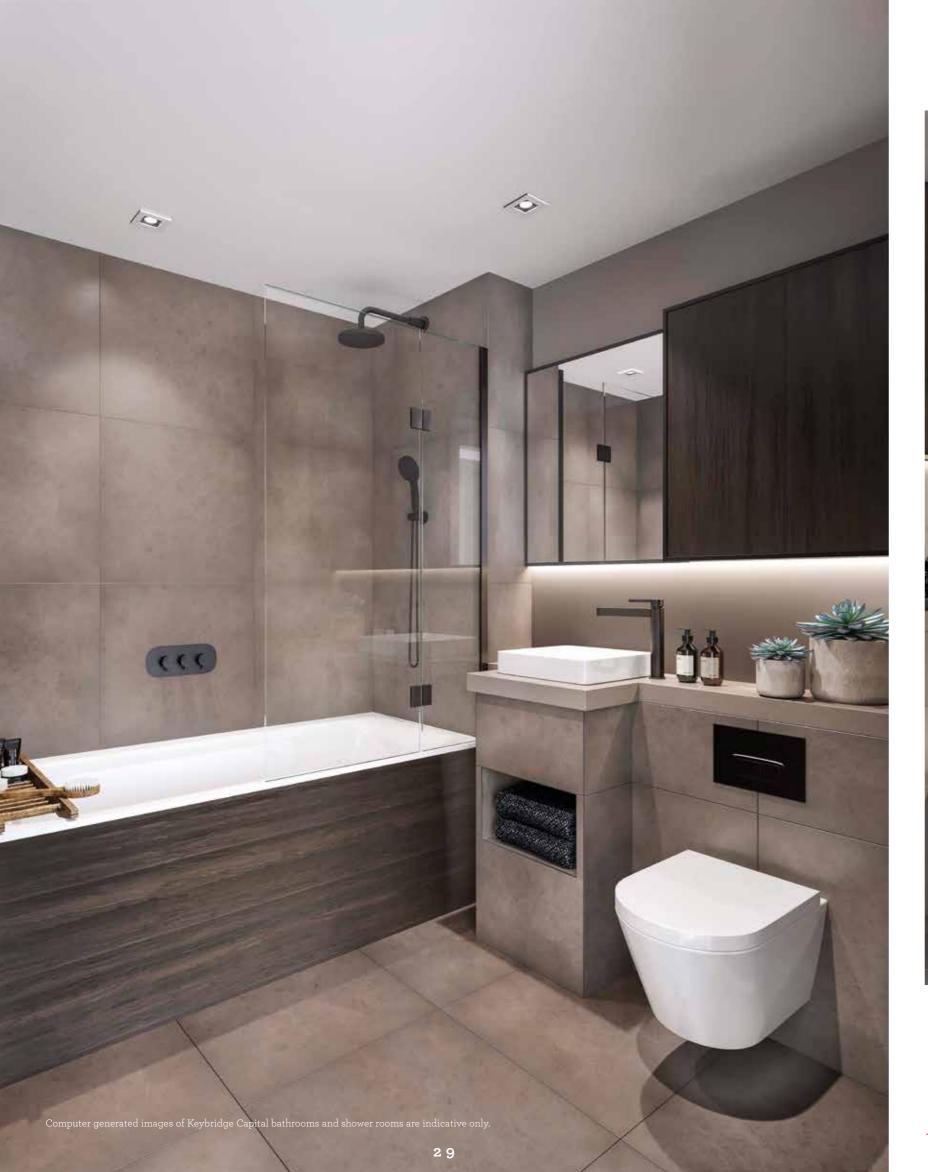

#### BATHROOMS

Matt black finishes with warm bronze tones give an eclectic take on modern industrial interior styling.

The bathroom fittings are timeless, with quality Vitra ceramics, a wall-mounted vanity unit for all your essentials and large porcelain tiling that's easy to clean.

#### BATHROOMS

- Large format porcelain wall and floor tiles
- Bespoke dark timber effect wall mounted vanity storage cupboard with integrated black framed mirror located above WC and basin, with integrated shaver socket and lighting
- Dark timber effect bath panel
- Black finish monobloc mixer tap
- Black finish multifunction shower handset on slide rail and wall mounted thermostatic mixer / diverter
- Black framed, bath screen
- Black electric heated towel rail
- White matt emulsion to remaining walls with porcelain tiled skirting
- White countertop wash hand basin
- White WC pan with soft close seat, concealed cistern and dual flush plate