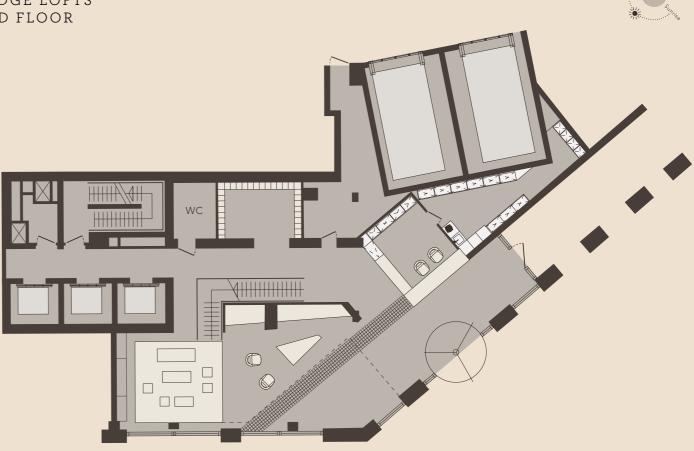

## AMENITIES

#### GYM AND SPA

KEYBRIDGE LOFTS BASEMENT LEVEL 2

Access from Keybridge House

CONCIERGE LOBBY

KEYBRIDGE LOFTS GROUND FLOOR

#### KEYBRIDGE CLUB LOUNGE

KEYBRIDGE LOFTS MEZZANINE

FLOORPLATES 45 KEYBRIDGE KEYBRIDGE FLOORPLATES

2ND FLOOR

| [E2.4] 2 BEDROOM APARTMENT |                |             |  |  |  |  |
|----------------------------|----------------|-------------|--|--|--|--|
|                            | SQ FT          | SQ M        |  |  |  |  |
| TOTAL AREA                 | 1,179          | 109.5       |  |  |  |  |
| INTERNAL AREA              | 969            | 90          |  |  |  |  |
| EXTERNAL AREA              | 210            | 19.5        |  |  |  |  |
|                            |                |             |  |  |  |  |
|                            | FT             | MM          |  |  |  |  |
| LIVING/DINING ROOM         | 18'3" × 14'5"  | 5550 × 4390 |  |  |  |  |
| KITCHEN                    | 9'2" × 8'5"    | 2800 × 2560 |  |  |  |  |
| MASTER BEDROOM             | 14'6" × 10'9"  | 4420 × 3270 |  |  |  |  |
| DRESSING ROOM              | 5'11" x 5'6"   | 1800 x 1670 |  |  |  |  |
| BEDROOM 2                  | 11'10" × 11'6" | 3610 × 3500 |  |  |  |  |
| TERRACE                    | 24'0" × 8'10"  | 7310 × 2700 |  |  |  |  |