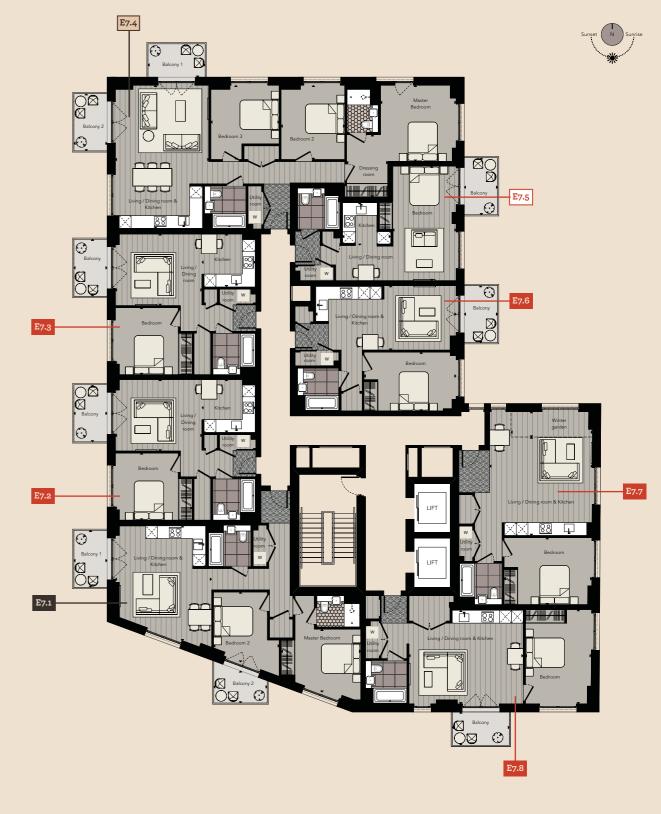

FLOORPLATES 55 KEYBRIDGE KEYBRIDGE FLOORPLATES

7TH FLOOR

45.2 40.2 5.0 MM 6150 × 2590 2430 × 2180 3250 × 3235 2920 × 1700

SQ M 55.7 50.7 5.0 MM 7160 × 3290 4690 × 3000 2920 × 1700

> SQ M 63.4

58.3

SQ M 63.3 58.3 5.0 MM 5820 × 4760 4800 × 3350 2920 × 1700

4470 x 3420 5230 x 5010 3960 x 1260

| [E7.1] 2 BEDROOM APAR                                                          |                                                                                 |                                                                           | [E7.5] STUDIO APARTMEN                |                                |  |
|--------------------------------------------------------------------------------|---------------------------------------------------------------------------------|---------------------------------------------------------------------------|---------------------------------------|--------------------------------|--|
|                                                                                | SQ FT                                                                           | SQ M                                                                      |                                       | SQ FT                          |  |
| TOTAL AREA                                                                     | 917                                                                             | 85.2                                                                      | TOTAL AREA                            | 487                            |  |
| INTERNAL AREA                                                                  | 815                                                                             | 75.7                                                                      | INTERNAL AREA                         | 433                            |  |
| EXTERNAL AREA                                                                  | 102                                                                             | 9.5                                                                       | EXTERNAL AREA                         | 54                             |  |
|                                                                                | FT                                                                              | MM                                                                        |                                       | FT                             |  |
| LIVING/DINING ROOM/KITCHEN                                                     | 19'3" × 16'1"                                                                   | 5860 × 4910                                                               | LIVING/DINING ROOM                    | 20'2" x 8'6"                   |  |
| MASTER BEDROOM                                                                 | 13'3" × 10'6"                                                                   | 4050 × 3200                                                               | KITCHEN                               | 8'0" x 7'2"                    |  |
| BEDROOM 2                                                                      | 11'9" × 11'0"                                                                   | 3580 × 3350                                                               | BEDROOM                               | 10'8" x 10'7'                  |  |
| BALCONY 1                                                                      | 9'7" × 5'7"                                                                     | 2920 × 1700                                                               | BALCONY                               | 9′7″ x 5′7″                    |  |
| BALCONY 2                                                                      | 8'11" × 5'5"                                                                    | 2730 × 1650                                                               |                                       |                                |  |
| [E7.2] 1 BEDROOM APAR                                                          | TMFNT                                                                           |                                                                           | [E7.6] 1 BEDROOM APART                | MENT<br>SQ FT                  |  |
| [1/.2] I DEDICOOM APAK                                                         | SQ FT                                                                           | SQ M                                                                      | TOTAL AREA                            | 600                            |  |
| TOTAL AREA                                                                     | 606                                                                             | 56.3                                                                      | INTERNAL AREA                         | 546                            |  |
| INTERNAL AREA                                                                  | 552                                                                             | 51.3                                                                      | EXTERNAL AREA                         | 54                             |  |
| EXTERNAL AREA                                                                  | 54                                                                              | 5.0                                                                       | - CONTRACTOR                          | 34                             |  |
| EXTERNAL AREA                                                                  | 34                                                                              | 5.0                                                                       |                                       | FT                             |  |
|                                                                                | FT                                                                              | MM                                                                        | LIVING/DINING ROOM/KITCHEN            | 23'6" × 10'10"                 |  |
| LIVING/DINING ROOM                                                             | 14'6" × 12'0"                                                                   | 4420 × 3650                                                               | BEDROOM                               | 15'5" × 9'10"                  |  |
| LIVING/DINING ROOM  KITCHEN                                                    |                                                                                 |                                                                           | BALCONY                               | 9'7" × 5'7"                    |  |
|                                                                                | 8'11" × 8'10"                                                                   | 2715 x 2690                                                               | BALCONT                               | 97 X 37                        |  |
| BEDROOM                                                                        | 12'10" × 11'3"                                                                  | 3920 × 3425                                                               |                                       |                                |  |
| BALCONY                                                                        | 9'7" × 5'7"                                                                     | 2920 × 1700                                                               | [E7.7] 1 BEDROOM APART                |                                |  |
| [E7.3] 1 BEDROOM APAR                                                          | TMPNIT                                                                          |                                                                           | TOTAL AREA                            | SQ FT                          |  |
| [E7.3] I BEDROOM APAR.                                                         | SQ FT                                                                           | SQ M                                                                      | TOTAL AREA<br>INTERNAL AREA           | 683<br>628                     |  |
| TOTAL AREA                                                                     | 606                                                                             | 56.3                                                                      | WINTER GARDEN AREA                    | 55                             |  |
| INTERNAL AREA                                                                  | 552                                                                             | 51.3                                                                      | WINTER GARDEN AREA                    | 33                             |  |
|                                                                                |                                                                                 |                                                                           |                                       | FT                             |  |
| EXTERNAL AREA                                                                  | 54                                                                              | 5.0                                                                       | LIVING/DINING ROOM/KITCHEN            | 14'8" x 11'3"                  |  |
|                                                                                | FT                                                                              | MM                                                                        | BEDROOM                               | 17'2" x 16'5"                  |  |
| LIVING /DINING DOOM                                                            |                                                                                 |                                                                           |                                       |                                |  |
| LIVING/DINING ROOM                                                             | 14'6" × 12'0"                                                                   | 4420 × 3650                                                               | WINTER GARDEN                         | 13'0" x 4'2"                   |  |
| KITCHEN                                                                        | 8'11" × 8'10"                                                                   | 2715 x 2690                                                               |                                       |                                |  |
| BEDROOM                                                                        | 12'10" × 11'3"                                                                  | 3920 × 3425                                                               | [E7.8] 1 BEDROOM APART                |                                |  |
| BALCONY                                                                        | 9'7" × 5'7"                                                                     | 2920 × 1700                                                               |                                       | SQ FT                          |  |
|                                                                                |                                                                                 |                                                                           | TOTAL AREA                            | 682                            |  |
| [E7.4] 3 BEDROOM APAR                                                          | TMENT                                                                           |                                                                           | INTERNAL AREA                         | 628                            |  |
|                                                                                | SQ FT                                                                           | SQ M                                                                      | EXTERNAL AREA                         | 54                             |  |
|                                                                                | 30211                                                                           | 302 141                                                                   |                                       |                                |  |
| TOTAL AREA                                                                     | 1,232                                                                           | 114.4                                                                     |                                       |                                |  |
|                                                                                |                                                                                 |                                                                           |                                       | FT                             |  |
| INTERNAL AREA                                                                  | 1,232                                                                           | 114.4                                                                     | LIVING/DINING ROOM/KITCHEN            | FT<br>19'1" x 15'7"            |  |
| INTERNAL AREA                                                                  | 1,232<br>1,124                                                                  | 114.4<br>104.4                                                            | LIVING/DINING ROOM/KITCHEN<br>BEDROOM |                                |  |
| INTERNAL AREA                                                                  | 1,232<br>1,124                                                                  | 114.4<br>104.4                                                            |                                       | 19'1" x 15'7"                  |  |
| INTERNAL AREA<br>EXTERNAL AREA                                                 | 1,232<br>1,124<br>108<br>FT                                                     | 114.4<br>104.4<br>10.0                                                    | BEDROOM                               | 19'1" x 15'7"<br>15'9" x 11'0" |  |
| Internal Area<br>External Area<br>Living/Dining Room/Kitchen                   | 1,232<br>1,124<br>108<br>FT                                                     | 114.4<br>104.4<br>10.0                                                    | BEDROOM                               | 19'1" x 15'7"<br>15'9" x 11'0" |  |
| Internal Area<br>External Area<br>Living/Dining Room/Kitchen<br>Master Bedroom | 1,232<br>1,124<br>108<br>FT<br>23'11" × 15'8"                                   | 114.4<br>104.4<br>10.0<br>MM<br>7290 x 4770                               | BEDROOM                               | 19'1" x 15'7"<br>15'9" x 11'0" |  |
| INTERNAL AREA<br>EXTERNAL AREA<br>LIVING/DINING ROOM/KITCHEN<br>MASTER BEDROOM | 1,232<br>1,124<br>108<br>FT<br>23'11" × 15'8"<br>12'8" × 12'7"                  | 114.4<br>104.4<br>10.0<br>MM<br>7290 x 4770<br>3870 x 3850                | BEDROOM                               | 19'1" x 15'7"<br>15'9" x 11'0" |  |
| LIVING/DINING ROOM/KITCHEN<br>MASTER BEDROOM<br>DRESSING ROOM                  | 1,232<br>1,124<br>108<br>FT<br>23'11" × 15'8"<br>12'8" × 12'7"<br>10'5" × 6'11" | 114.4<br>104.4<br>10.0<br>MM<br>7290 x 4770<br>3870 x 3850<br>3180 x 2100 | BEDROOM                               | 19'1" x 15'7"<br>15'9" x 11'0" |  |

2920 × 1700

9'7" × 5'7"

BALCONY 2

Ceiling heights in living areas and bedrooms 2.5m. The kitchen, furniture layouts and dimensions are for guidance only. Dimensions are taken from the points indicated and are not intended to be used for carpet sizes, appliance space or items of furniture. The m² and ft² are measured as gross internal areas using the RICS code of measuring. Balconies/Terraces may vary in size, please check with your sales consultant. Apartment layouts shown here are for approximate measurements only. All measurements and areas may vary within a tolerance of 5%. Wardrobe layouts and locations are indicative only. Ceiling heights may vary in some bathrooms, hallways and studio bedrooms. Speak to your sales consultant for details.