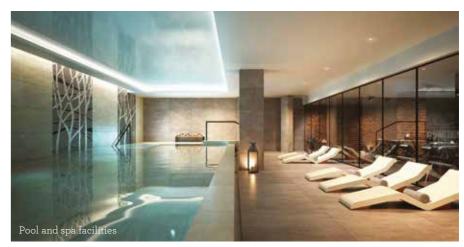

#### Residents' Facilities

- 24 hour concierge: security, peace of mind and a friendly face
- Club Lounge: plush business, meeting or reading space with informal seating, hot desks and fast wifi
- Spa and Gym: 15m pool, sauna, steam room, gym equipment and changing facilities
- Cycle Storage: secure basement cycle racks
- Car Parking: secure underground car parking spaces, available by separate negotiation
  - Interior designed residential lobbies, perfect for greeting guests
  - Convenient access to all apartments via lifts in each building