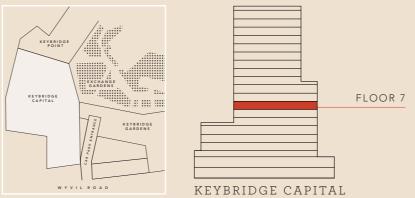

FLOORPLATES 57 KEYBRIDGE KEYBRIDGE 58

8TH FLOOR

| [E8.1] 2 BEDROOM APART     |                |             | [E8.5] STUDIO APARTMENT    |                |            |
|----------------------------|----------------|-------------|----------------------------|----------------|------------|
|                            | SQ FT          | SQ M        |                            | SQ FT          | SQ N       |
| TOTAL AREA                 | 912            | 84.7        | TOTAL AREA                 | 487            | 45.        |
| INTERNAL AREA              | 815            | 75.7        | INTERNAL AREA              | 433            | 40.        |
| EXTERNAL AREA              | 97             | 9.0         | EXTERNAL AREA              | 54             | 5.         |
|                            | FT             | MM          |                            | FT             | MM         |
| LIVING/DINING ROOM/KITCHEN | 19'3" × 16'1"  | 5860 × 4910 | LIVING/DINING ROOM         | 20'2" x 8'6"   | 6150 x 259 |
| MASTER BEDROOM             | 13'3" × 10'6"  | 4050 × 3200 | KITCHEN                    | 8'0" x 7'2"    | 2430 x 218 |
| BEDROOM 2                  | 11'9" X 11'0"  | 3580 X 3350 | BEDROOM                    | 10'8" x 10'7"  | 3250 x 323 |
| BALCONY 1                  | 8'11" × 5'5"   | 2730 × 1650 | BALCONY                    | 9'7" x 5'7"    | 2920 × 170 |
| BALCONY 2                  | 8'11" × 5'5"   | 2730 × 1650 |                            |                |            |
| [E8.2] 1 BEDROOM APART     | TMFNT          |             | [E8.6] 1 BEDROOM APART     | MENT<br>SQ FT  | SQ.I       |
| [LO.2] I BEDROOM AFAR.     | SQ FT          | SQ M        | TOTAL AREA                 | 600            | 55.        |
| TOTAL AREA                 | 606            | 56.3        | INTERNAL AREA              | 546            | 50.        |
| INTERNAL AREA              | 552            | 51.3        | EXTERNAL AREA              | 54             | 5          |
| EXTERNAL AREA              | 552            | 5.0         | DATE LIVE AREA             | 34             | 3          |
| EXTERNAL AREA              | 54             | 5.0         |                            | FT             | М          |
|                            | FT             | MM          | LIVING/DINING ROOM/KITCHEN | 23'6" × 10'10" | 7160 × 329 |
| LIVING/DINING ROOM         | 14'6" × 12'0"  | 4420 x 3650 | BEDROOM                    | 15'5" × 9'10"  | 4690 × 300 |
| KITCHEN                    | 8'11" × 8'10"  | 2715 x 2690 | BALCONY                    | 9'7" × 5'7"    | 2920 × 170 |
| BEDROOM                    | 12'10" × 11'3" | 3920 × 3425 | DALCONT                    | 77 ~ 37        | 2720 ~ 170 |
| BALCONY                    | 9'7" × 5'7"    | 2920 × 1700 |                            |                |            |
| BALCONT                    | 77 ×37         | 2720 × 1700 | [E8.7] 1 BEDROOM APART     | MENT<br>SQ FT  | SQ I       |
| [E8.3] 1 BEDROOM APART     | TMENT          |             | TOTAL AREA                 | 683            | 63.        |
| [20.3]                     | SQ FT          | SQ M        | INTERNAL AREA              | 628            | 58.        |
| TOTAL AREA                 | 606            | 56.3        | WINTER GARDEN AREA         | 55             | 5          |
| INTERNAL AREA              | 552            | 51.3        | WINTER GARDEIT AREA        | 33             | 3          |
| EXTERNAL AREA              | 54             | 5.0         |                            | FT             | М          |
| EXTERNAL AREA              | 54             | 3.0         | LIVING/DINING ROOM/KITCHEN | 14'8" x 11'3"  | 4470 x 342 |
|                            | FT             | MM          | BEDROOM                    | 17'2" x 16'5"  | 5230 x 501 |
| LIVING/DINING ROOM         | 14'6" × 12'0"  | 4420 × 3650 | WINTER GARDEN              | 13'0" x 4'2"   | 3960 x 126 |
| KITCHEN                    | 8'11" × 8'10"  | 2715 x 2690 | WINTER GARDEN              | 130 X42        | 3700 X 120 |
| BEDROOM                    | 12'10" × 11'3" | 3920 × 3425 |                            |                |            |
| BALCONY                    | 9'7" × 5'7"    | 2920 × 1700 | [E8.8] 1 BEDROOM APART     |                |            |
| DALCONI                    | 77 ~ 37        | 2720 × 1700 |                            | SQ FT          | SQI        |
|                            |                |             | TOTAL AREA                 | 682            | 63.        |
| [E8.4] 3 BEDROOM APAR      |                |             | INTERNAL AREA              | 628            | 58.        |
|                            | SQ FT          | SQ M        | EXTERNAL AREA              | 54             | 5.         |
| TOTAL AREA                 | 1,232          | 114.4       |                            |                |            |
| INTERNAL AREA              | 1,124          | 104.4       |                            | FT             | M          |
| EXTERNAL AREA              | 108            | 10.0        | LIVING/DINING ROOM/KITCHEN | 19'1" × 15'7"  | 5820 × 476 |
|                            |                |             | BEDROOM                    | 15'9" × 11'0"  | 4800 × 335 |
|                            | FT             | MM          | BALCONY                    | 9'7" × 5'7"    | 2920 × 170 |
| LIVING/DINING ROOM/KITCHEN | 23'11" × 15'8" | 7290 x 4770 |                            |                |            |
| MASTER BEDROOM             | 12'8" × 12'7"  | 3870 x 3850 |                            |                |            |
| DRESSING ROOM              | 10′5″ x 6′11″  | 3180 x 2100 |                            |                |            |
| BEDROOM 2                  | 12'5" × 10'8"  | 3780 x 3240 |                            |                |            |
| BEDROOM 3                  | 12'5" × 11'5"  | 3780 x 3480 |                            |                |            |
| BALCONY 1                  | 9'7" × 5'7"    | 2920 × 1700 |                            |                |            |