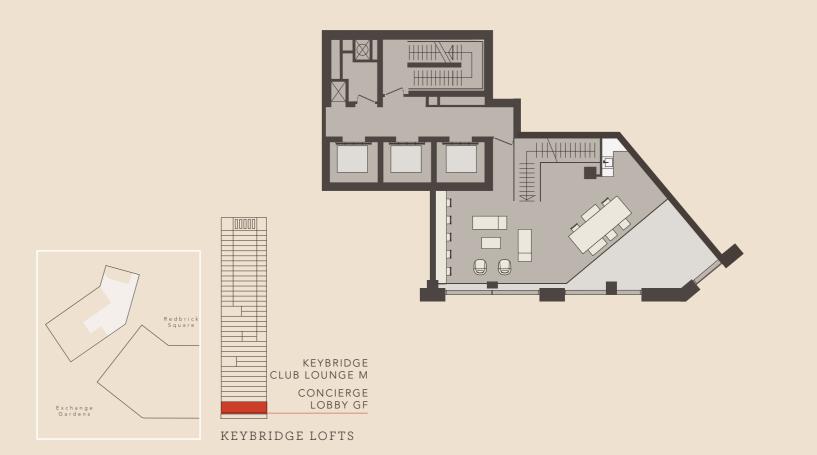

## AMENITIES

#### GYM AND SPA

KEYBRIDGE LOFTS BASEMENT LEVEL 2

Access from Keybridge House

CONCIERGE LOBBY

KEYBRIDGE LOFTS GROUND FLOOR

#### KEYBRIDGE CLUB LOUNGE

KEYBRIDGE LOFTS MEZZANINE

FLOORPLATES 45 KEYBRIDGE KEYBRIDGE FLOORPLATES

2ND FLOOR

| [E2.4] 2 BEDROOM APARTMENT |                |             |  |  |  |  |
|----------------------------|----------------|-------------|--|--|--|--|
|                            | SQ FT          | SQ M        |  |  |  |  |
| TOTAL AREA                 | 1,179          | 109.5       |  |  |  |  |
| INTERNAL AREA              | 969            | 90          |  |  |  |  |
| EXTERNAL AREA              | 210            | 19.5        |  |  |  |  |
|                            |                |             |  |  |  |  |
|                            | FT             | MM          |  |  |  |  |
| LIVING/DINING ROOM         | 18'3" × 14'5"  | 5550 × 4390 |  |  |  |  |
| KITCHEN                    | 9'2" × 8'5"    | 2800 × 2560 |  |  |  |  |
| MASTER BEDROOM             | 14'6" × 10'9"  | 4420 × 3270 |  |  |  |  |
| DRESSING ROOM              | 5'11" x 5'6"   | 1800 x 1670 |  |  |  |  |
| BEDROOM 2                  | 11'10" × 11'6" | 3610 × 3500 |  |  |  |  |
| TERRACE                    | 24'0" × 8'10"  | 7310 × 2700 |  |  |  |  |