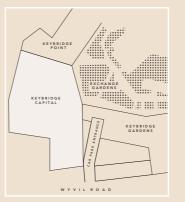

"

12'4" × 10'2"

9'7" × 5'7"

5.0

4460 × 3300

3750 × 3100

2920 × 1700

Ceiling heights in living areas and bedrooms 2.5m. The kitchen, furniture layouts and dimensions are for guidance only. Dimensions are taken from the points indicated and are not intended to be used for carpet sizes, appliance space or items of furniture. The m² and ft² are measured as gross internal areas using the RICS code of measuring. Balconies/Terraces may vary in size, please check with your sales consultant. Apartment layouts shown here are for approximate measurements only. All measurements and areas may vary within a tolerance of 5%. Wardrobe layouts and locations are indicative only. Ceiling heights may vary in some bathrooms, hallways and studio bedrooms. Speak to your sales consultant for details.









FLOORPLATES 69 KEYBRIDGE KEYBRIDGE 70 FLOORPLATES

14TH FLOOR

| [E14.1] I BEDROOM AFARTMENT |               |             |  |
|-----------------------------|---------------|-------------|--|
|                             | SQ FT         | SQ M        |  |
| TOTAL AREA                  | 725           | 67.3        |  |
| INTERNAL AREA               | 628           | 58.3        |  |
| EXTERNAL AREA               | 97            | 9.0         |  |
|                             |               |             |  |
|                             | FT            | MM          |  |
| LIVING/DINING ROOM          | 17'5" × 12'1" | 5320 × 3680 |  |
| KITCHEN                     | 11'11" × 7'1" | 3640 × 2170 |  |
| BEDROOM 1                   | 13'0" × 11'6" | 3970 × 3500 |  |
| BALCONY 1