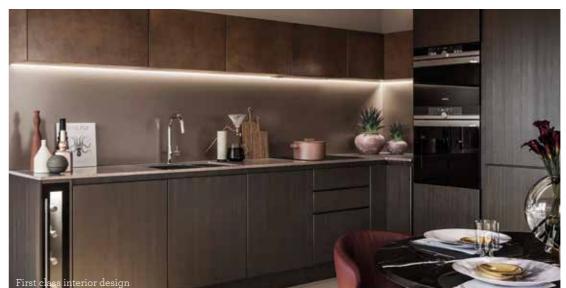

#### LIVING ROOM

Full-height doors and windows maximise space and light, creating inviting, substantial living areas.

The engineered wood flooring in natural timber is durable, easy to clean and perfectly poised within the contemporary
Keybridge Capital aesthetic.

#### KITCHENS

Function and elegance combine in your kitchen, with top-notch Siemens appliances integrated amongst dark stained timber doors, accented with bronze.

#### BATHROOMS

Matt black finishes with warm bronze tones give an eclectic take on modern industrial interior styling.

The bathroom fittings are timeless, with quality Vitra ceramics, a wall-mounted vanity unit for all your essentials and large porcelain tiling that's easy to clean.

#### BEDROOMS

Plush carpet, soft lighting and the facility for Sky Q entertainment mean that, behind its robust, full-height door, your bedroom is a relaxing refuge.