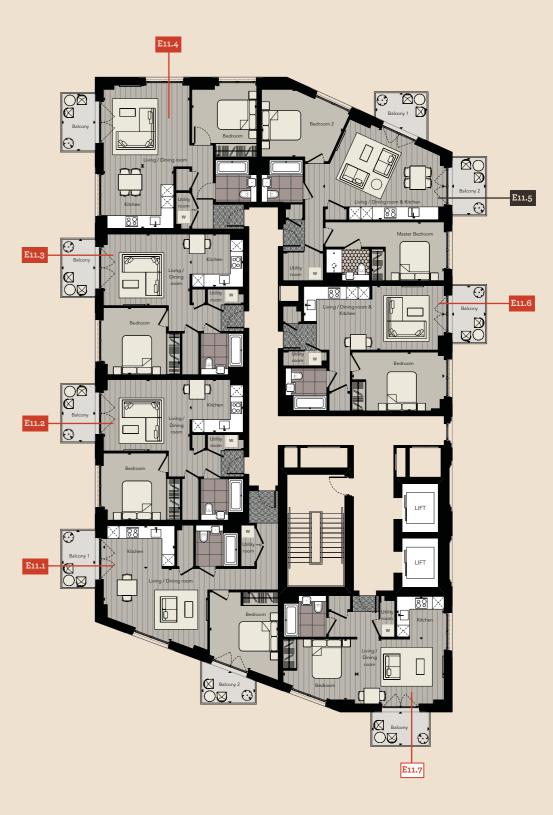

VAUXHALL, SW8

CAPITAL FLOOR PLATES

SITEPLAN KEYBRIDGE KEYBRIDGE FLOORPLATES

## AMENITIES

#### GYM AND SPA

KEYBRIDGE LOFTS BASEMENT LEVEL 2

Access from Keybridge House

CONCIERGE LOBBY

KEYBRIDGE LOFTS GROUND FLOOR

#### KEYBRIDGE CLUB LOUNGE

KEYBRIDGE LOFTS MEZZANINE

FLOORPLATES 45 KEYBRIDGE KEYBRIDGE FLOORPLATES

2ND FLOOR

| [E2.4] 2 BEDROOM APARTMENT |                |             |  |  |  |  |
|----------------------------|----------------|-------------|--|--|--|--|
|                            | SQ FT          | SQ M        |  |  |  |  |
| TOTAL AREA                 | 1,179          | 109.5       |  |  |  |  |
| INTERNAL AREA              | 969            | 90          |  |  |  |  |
| EXTERNAL AREA              | 210            | 19.5        |  |  |  |  |
|                            |                |             |  |  |  |  |
|                            | FT             | MM          |  |  |  |  |
| LIVING/DINING ROOM         | 18'3" × 14'5"  | 5550 × 4390 |  |  |  |  |
| KITCHEN                    | 9'2" × 8'5"    | 2800 × 2560 |  |  |  |  |
| MASTER BEDROOM             | 14'6" × 10'9"  | 4420 × 3270 |  |  |  |  |
| DRESSING ROOM              | 5'11" x 5'6"   | 1800 x 1670 |  |  |  |  |
| BEDROOM 2                  | 11'10" × 11'6" | 3610 × 3500 |  |  |  |  |
| TERRACE                    | 24'0" × 8'10"  | 7310 × 2700 |  |  |  |  |