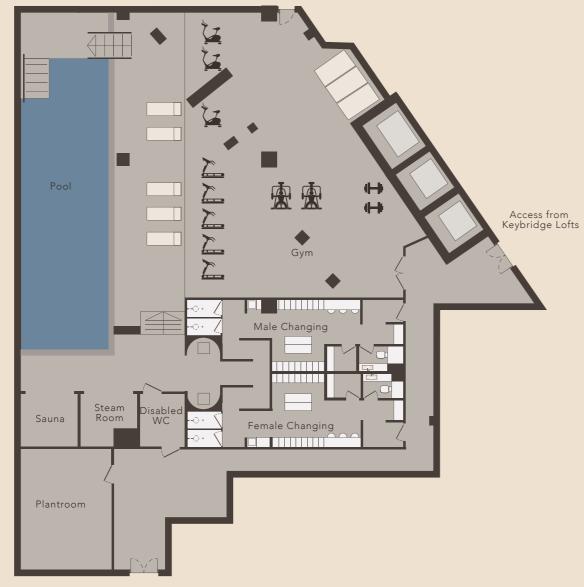

## AMENITIES

#### GYM AND SPA

KEYBRIDGE LOFTS BASEMENT LEVEL 2

Access from Keybridge House

CONCIERGE LOBBY

KEYBRIDGE LOFTS GROUND FLOOR

#### KEYBRIDGE CLUB LOUNGE

KEYBRIDGE LOFTS MEZZANINE

FLOORPLATES 45 KEYBRIDGE KEYBRIDGE FLOORPLATES

2ND FLOOR

| [E2.4] 2 BEDROOM APARTMENT |                |             |  |  |  |  |
|----------------------------|----------------|-------------|--|--|--|--|
|                            | SQ FT          | SQ M        |  |  |  |  |
| TOTAL AREA                 | 1,179          | 109.5       |  |  |  |  |
| INTERNAL AREA              | 969            | 90          |  |  |  |  |
| EXTERNAL AREA              | 210            | 19.5        |  |  |  |  |
|                            |                |             |  |  |  |  |
|                            | FT             | MM          |  |  |  |  |
| LIVING/DINING ROOM         | 18'3" × 14'5"  | 5550 × 4390 |  |  |  |  |
| KITCHEN                    | 9'2" × 8'5"    | 2800 × 2560 |  |  |  |  |
| MASTER BEDROOM             | 14'6" × 10'9"  | 4420 × 3270 |  |  |  |  |
| DRESSING ROOM              | 5'11" x 5'6"   | 1800 x 1670 |  |  |  |  |
| BEDROOM 2                  | 11'10" × 11'6" | 3610 × 3500 |  |  |  |  |
| TERRACE                    | 24'0" × 8'10"  | 7310 × 2700 |  |  |  |  |

#### Residents' Facilities

- 24 hour concierge: security, peace of mind and a friendly face
- Club Lounge: plush business, meeting or reading space with informal seating, hot desks and fast wifi
- Spa and Gym: 15m pool, sauna, steam room, gym equipment and changing facilities
- Cycle Storage: secure basement cycle racks
- Car Parking: secure underground car parking spaces, available by separate negotiation
  - Interior designed residential lobbies, perfect for greeting guests
  - Convenient access to all apartments via lifts in each building