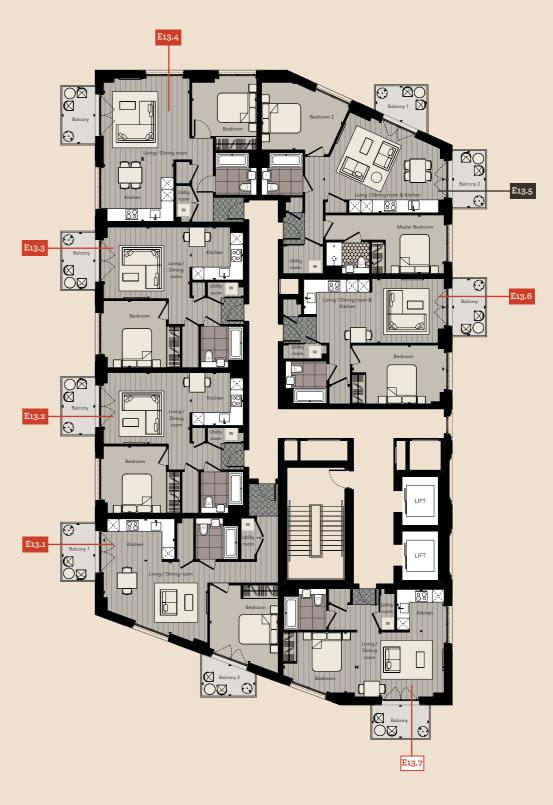

VAUXHALL, SW8

CAPITAL FLOOR PLATES

SITEPLAN KEYBRIDGE KEYBRIDGE FLOORPLATES

Ceiling heights in living areas and bedrooms 2.5m. The kitchen, furniture layouts and dimensions are for guidance only. Dimensions are taken from the points indicated and are not intended to be used for carpet sizes, appliance space or items of furniture. The  $m^2$  and  $ft^2$  are measured as gross internal areas using the RICS code of measuring. Balconies/Terraces may vary in size, please check with your sales consultant. Apartment layouts shown here are for approximate measurements only. All measurements and areas may vary within a tolerance of 5%. Wardrobe layouts and locations are indicative only. Ceiling heights may vary in some bathrooms, hallways and studio bedrooms. Speak to your sales consultant for details.