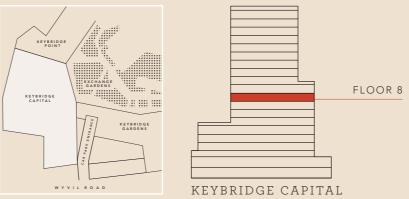

FLOORPLATES 57 KEYBRIDGE KEYBRIDGE 58

8TH FLOOR

| [E8.1] 2 BEDROOM APART     |                |             | [E8.5] STUDIO APARTMENT    |                |            |
|----------------------------|----------------|-------------|----------------------------|----------------|------------|
|                            | SQ FT          | SQ M        |                            | SQ FT          | SQ N       |
| TOTAL AREA                 | 912            | 84.7        | TOTAL AREA                 | 487            | 45.        |
| INTERNAL AREA              | 815            | 75.7        | INTERNAL AREA              | 433            | 40.        |
| EXTERNAL AREA              | 97             | 9.0         | EXTERNAL AREA              | 54             | 5.         |
|                            | FT             | MM          |                            | FT             | MM         |
| LIVING/DINING ROOM/KITCHEN | 19'3" × 16'1"  | 5860 × 4910 | LIVING/DINING ROOM         | 20'2" x 8'6"   | 6150 x 259 |
| MASTER BEDROOM             | 13'3" × 10'6"  | 4050 × 3200 | KITCHEN                    | 8'0" x 7'2"    | 2430 x 218 |
| BEDROOM 2                  | 11'9" X 11'0"  | 3580 X 3350 | BEDROOM                    | 10'8" x 10'7"  | 3250 x 323 |
| BALCONY 1                  | 8'11" × 5'5"   | 2730 × 1650 | BALCONY                    | 9'7" x 5'7"    | 2920 × 170 |
| BALCONY 2                  | 8'11" × 5'5"   | 2730 × 1650 |                            |                |            |
| [E8.2] 1 BEDROOM APART     | TMFNT          |             | [E8.6] 1 BEDROOM APART     | MENT<br>SQ FT  | SQ.I       |
| [LO.2] I BEDROOM AFAR.     | SQ FT          | SQ M        | TOTAL AREA                 | 600            | 55.        |
| TOTAL AREA                 | 606            | 56.3        | INTERNAL AREA              | 546            | 50.        |
| INTERNAL AREA              | 552            | 51.3        | EXTERNAL AREA              | 54             | 5          |
| EXTERNAL AREA              | 552            | 5.0         | DATE LIVE AREA             | 34             | 3          |
| EXTERNAL AREA              | 54             | 5.0         |                            | FT             | М          |
|                            | FT             | MM          | LIVING/DINING ROOM/KITCHEN | 23'6" × 10'10" | 7160 × 329 |
| LIVING/DINING ROOM         | 14'6" × 12'0"  | 4420 x 3650 | BEDROOM                    | 15'5" × 9'10"  | 4690 × 300 |
| KITCHEN                    | 8'11" × 8'10"  | 2715 x 2690 | BALCONY                    | 9'7" × 5'7"    | 2920 × 170 |
| BEDROOM                    | 12'10" × 11'3" | 3920 × 3425 | DALCONT                    | 77 ~ 37        | 2720 ~ 170 |
| BALCONY                    | 9'7" × 5'7"    | 2920 × 1700 |                            |                |            |
| BALCONT                    | 77 ×37         | 2720 × 1700 | [E8.7] 1 BEDROOM APART     | MENT<br>SQ FT  | SQ I       |
| [E8.3] 1 BEDROOM APART     | TMENT          |             | TOTAL AREA                 | 683            | 63.        |
| [20.3]                     | SQ FT          | SQ M        | INTERNAL AREA              | 628            | 58.        |
| TOTAL AREA                 | 606            | 56.3        | WINTER GARDEN AREA         | 55             | 5          |
| INTERNAL AREA              | 552            | 51.3        | WINTER GARDEIT AREA        | 33             | 3          |
| EXTERNAL AREA              | 54             | 5.0         |                            | FT             | М          |
| EXTERNAL AREA              | 54             | 3.0         | LIVING/DINING ROOM/KITCHEN | 14'8" x 11'3"  | 4470 x 342 |
|                            | FT             | MM          | BEDROOM                    | 17'2" x 16'5"  | 5230 x 501 |
| LIVING/DINING ROOM         | 14'6" × 12'0"  | 4420 × 3650 | WINTER GARDEN              | 13'0" x 4'2"   | 3960 x 126 |
| KITCHEN                    | 8'11" × 8'10"  | 2715 x 2690 | WINTER GARDEN              | 130 X42        | 3700 X 120 |
| BEDROOM                    | 12'10" × 11'3" | 3920 × 3425 |                            |                |            |
| BALCONY                    | 9'7" × 5'7"    | 2920 × 1700 | [E8.8] 1 BEDROOM APART     |                |            |
| DALCONI                    | 77 ~ 37        | 2720 × 1700 |                            | SQ FT          | SQI        |
|                            |                |             | TOTAL AREA                 | 682            | 63.        |
| [E8.4] 3 BEDROOM APAR      |                |             | INTERNAL AREA              | 628            | 58.        |
|                            | SQ FT          | SQ M        | EXTERNAL AREA              | 54             | 5.         |
| TOTAL AREA                 | 1,232          | 114.4       |                            |                |            |
| INTERNAL AREA              | 1,124          | 104.4       |                            | FT             | M          |
| EXTERNAL AREA              | 108            | 10.0        | LIVING/DINING ROOM/KITCHEN | 19'1" × 15'7"  | 5820 × 476 |
|                            |                |             | BEDROOM                    | 15'9" × 11'0"  | 4800 × 335 |
|                            | FT             | MM          | BALCONY                    | 9'7" × 5'7"    | 2920 × 170 |
| LIVING/DINING ROOM/KITCHEN | 23'11" × 15'8" | 7290 x 4770 |                            |                |            |
| MASTER BEDROOM             | 12'8" × 12'7"  | 3870 x 3850 |                            |                |            |
| DRESSING ROOM              | 10′5″ x 6′11″  | 3180 x 2100 |                            |                |            |
| BEDROOM 2                  | 12'5" × 10'8"  | 3780 x 3240 |                            |                |            |
| BEDROOM 3                  | 12'5" × 11'5"  | 3780 x 3480 |                            |                |            |
| BALCONY 1                  | 9'7" × 5'7"    | 2920 × 1700 |                            |                |            |