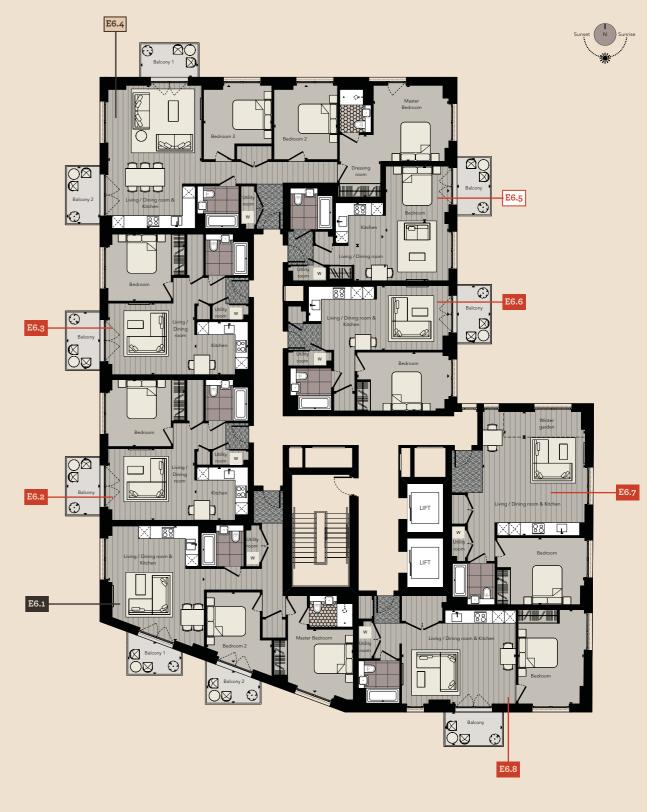

FLOORPLATES 53 KEYBRIDGE KEYBRIDGE

6TH FLOOR

| [E6.1] 2 BEDROOM APART                    | 'MENT'<br>SQ.FT                                  | SQ M                                      | [E6.5] STUDIO APARTMEN     | NT<br>SQ FT    | SQ         |
|-------------------------------------------|--------------------------------------------------|-------------------------------------------|----------------------------|----------------|------------|
| TOTAL AREA                                | 912                                              | 84.7                                      | TOTAL AREA                 | 487            | 45         |
| INTERNAL AREA                             | 815                                              | 75.7                                      | INTERNAL AREA              | 433            | 40         |
| EXTERNAL AREA                             | 97                                               | 9.0                                       | EXTERNAL AREA              | 54             |            |
| LATERIYAL ARLA                            | ,,                                               | 7.0                                       | DATERIVALAREA              | 34             | `          |
|                                           | FT                                               | MM                                        |                            | FT             | M          |
| LIVING/DINING ROOM/KITCHEN                | 19'3" × 16'1"                                    | 5860 × 4910                               | KITCHEN                    | 8'4" × 7'2"    | 2550 × 21  |
| MASTER BEDROOM                            | 13'3" × 10'6"                                    | 4050 × 3200                               | DINING ROOM                | 9'7" × 5'11"   | 2920 x 18  |
| BEDROOM 2                                 | 11'9" × 11'0"                                    | 3580 × 3350                               | LIVING                     | 10'7" x 10'0"  | 3235 x 30  |
| BALCONY 1                                 | 8'11" x 5'5"                                     | 2730 x 1650                               | BEDROOM                    | 10'7' x 9'2"   | 3235 x 27  |
| BALCONY 2                                 | 8'11" × 5'5"                                     | 2730 × 1650                               | BALCONY                    | 9′7″ x 5′7″    | 2920 × 17  |
| [E6.2] 1 BEDROOM APART                    | MENT                                             |                                           | [E6.6] 1 BEDROOM APART     | MENT           |            |
|                                           | SQ FT                                            | SQ M                                      |                            | SQ FT          | SQ         |
| TOTAL AREA                                | 606                                              | 56.3                                      | TOTAL AREA                 | 600            | 55         |
| INTERNAL AREA                             | 552                                              | 51.3                                      | INTERNAL AREA              | 546            | 50         |
| EXTERNAL AREA                             | 54                                               | 5.0                                       | EXTERNAL AREA              | 54             | 5          |
|                                           | FT                                               | MM                                        |                            | FT             | M          |
| LIVING/DINING ROOM                        | 14'6" × 12'0"                                    | 4420 × 3650                               | LIVING/DINING ROOM/KITCHEN | 23'6" × 10'10" | 7160 × 32  |
| KITCHEN                                   | 8'11" × 8'10"                                    | 2715 × 2690                               | BEDROOM                    | 15'5" × 9'10"  | 4690 × 30  |
| BEDROOM                                   | 12'10" × 11'3"                                   | 3920 × 3425                               | BALCONY                    | 9'7" x 5'7"    | 2920 x 17  |
| BALCONY                                   | 9'7" × 5'7"                                      | 2920 × 1700                               |                            |                |            |
| Fro 1 DEDDOOM IDIDE                       | N (T) IT                                         |                                           | [E6.7] 1 BEDROOM APART     |                |            |
| [E6.3] 1 BEDROOM APART                    | MENT<br>SQ FT                                    | SQ M                                      | TOTAL AREA                 | SQ FT<br>683   | SQ 63      |
| TOTAL AREA                                | 606                                              | 56.3                                      | INTERNAL AREA              | 628            | 58         |
| INTERNAL AREA                             | 552                                              | 51.3                                      | WINTER GARDEN AREA         | 55             | 50         |
| EXTERNAL AREA                             | 54                                               | 5.0                                       | WINTER GARDEN AREA         | 33             | ~          |
|                                           |                                                  |                                           |                            | FT             | М          |
|                                           | FT                                               | MM                                        | LIVING/DINING ROOM/KITCHEN | 14'8" x 11'3"  | 4470 x 342 |
| LIVING/DINING ROOM                        | 14'6" × 12'0"                                    | 4420 × 3650                               | BEDROOM                    | 17'2" x 16'5"  | 5230 x 50  |
| KITCHEN                                   | 8'11" × 8'10"                                    | 2715 × 2690                               | WINTER GARDEN              | 13'0" x 4'2"   | 3960 x 12  |
| BEDROOM                                   | 12'10" × 11'3"                                   | 3920 × 3425                               |                            |                |            |
| BALCONY                                   | 9'7" × 5'7"                                      | 2920 × 1700                               | [E6.8] 1 BEDROOM APART     | MENT           |            |
|                                           |                                                  |                                           |                            | SQ FT          | SQ         |
| [E6.4] 3 BEDROOM APART                    | MENT                                             |                                           | TOTAL AREA                 | 682            | 63         |
|                                           | SQ FT                                            | SQ M                                      | INTERNAL AREA              | 628            | 58         |
| TOTAL AREA                                | 1,232                                            | 114.4                                     | EXTERNAL AREA              | 54             | 5          |
| INTERNAL AREA                             | 1,124                                            | 104.4                                     |                            |                |            |
| EXTERNAL AREA                             | 108                                              | 10.0                                      |                            | FT             | M          |
|                                           |                                                  |                                           | LIVING/DINING ROOM/KITCHEN | 19'1" x 15'7"  | 5820 x 47  |
|                                           |                                                  |                                           | BEDROOM                    | 15'9" x 11'0"  | 4800 x 33  |
|                                           | FT                                               | MM                                        |                            | 13 / X110      |            |
| LIVING/DINING ROOM/KITCHEN                | FT 23'11" × 15'8"                                | MM<br>7290 × 4770                         | BALCONY                    | 9'7" X 5'7"    |            |
| LIVING/DINING ROOM/KITCHEN MASTER BEDROOM |                                                  |                                           |                            |                |            |
|                                           | 23'11" × 15'8"                                   | 7290 × 4770                               |                            |                | 2920 X 170 |
| MASTER BEDROOM                            | 23'11" × 15'8"<br>12'8' × 12'7"                  | 7290 × 4770<br>3870 × 3850                |                            |                |            |
| MASTER BEDROOM<br>DRESSING ROOM           | 23'11" × 15'8"<br>12'8' × 12'7"<br>10'5" × 6'11" | 7290 × 4770<br>3870 × 3850<br>3180 × 2100 |                            |                |            |

2920 × 1700

BALCONY 2

9'7" × 5'7"

Ceiling heights in living areas and bedrooms 2.5m. The kitchen, furniture layouts and dimensions are for guidance only. Dimensions are taken from the points indicated and are not intended to be used for carpet sizes, appliance space or items of furniture. The m² and ft² are measured as gross internal areas using the RICS code of measuring. Balconies/Terraces may vary in size, please check with your sales consultant. Apartment layouts shown here are for approximate measurements only. All measurements and areas may vary within a tolerance of 5%. Wardrobe layouts and locations are indicative only. Ceiling heights may vary in some bathrooms, hallways and studio bedrooms. Speak to your sales consultant for details.