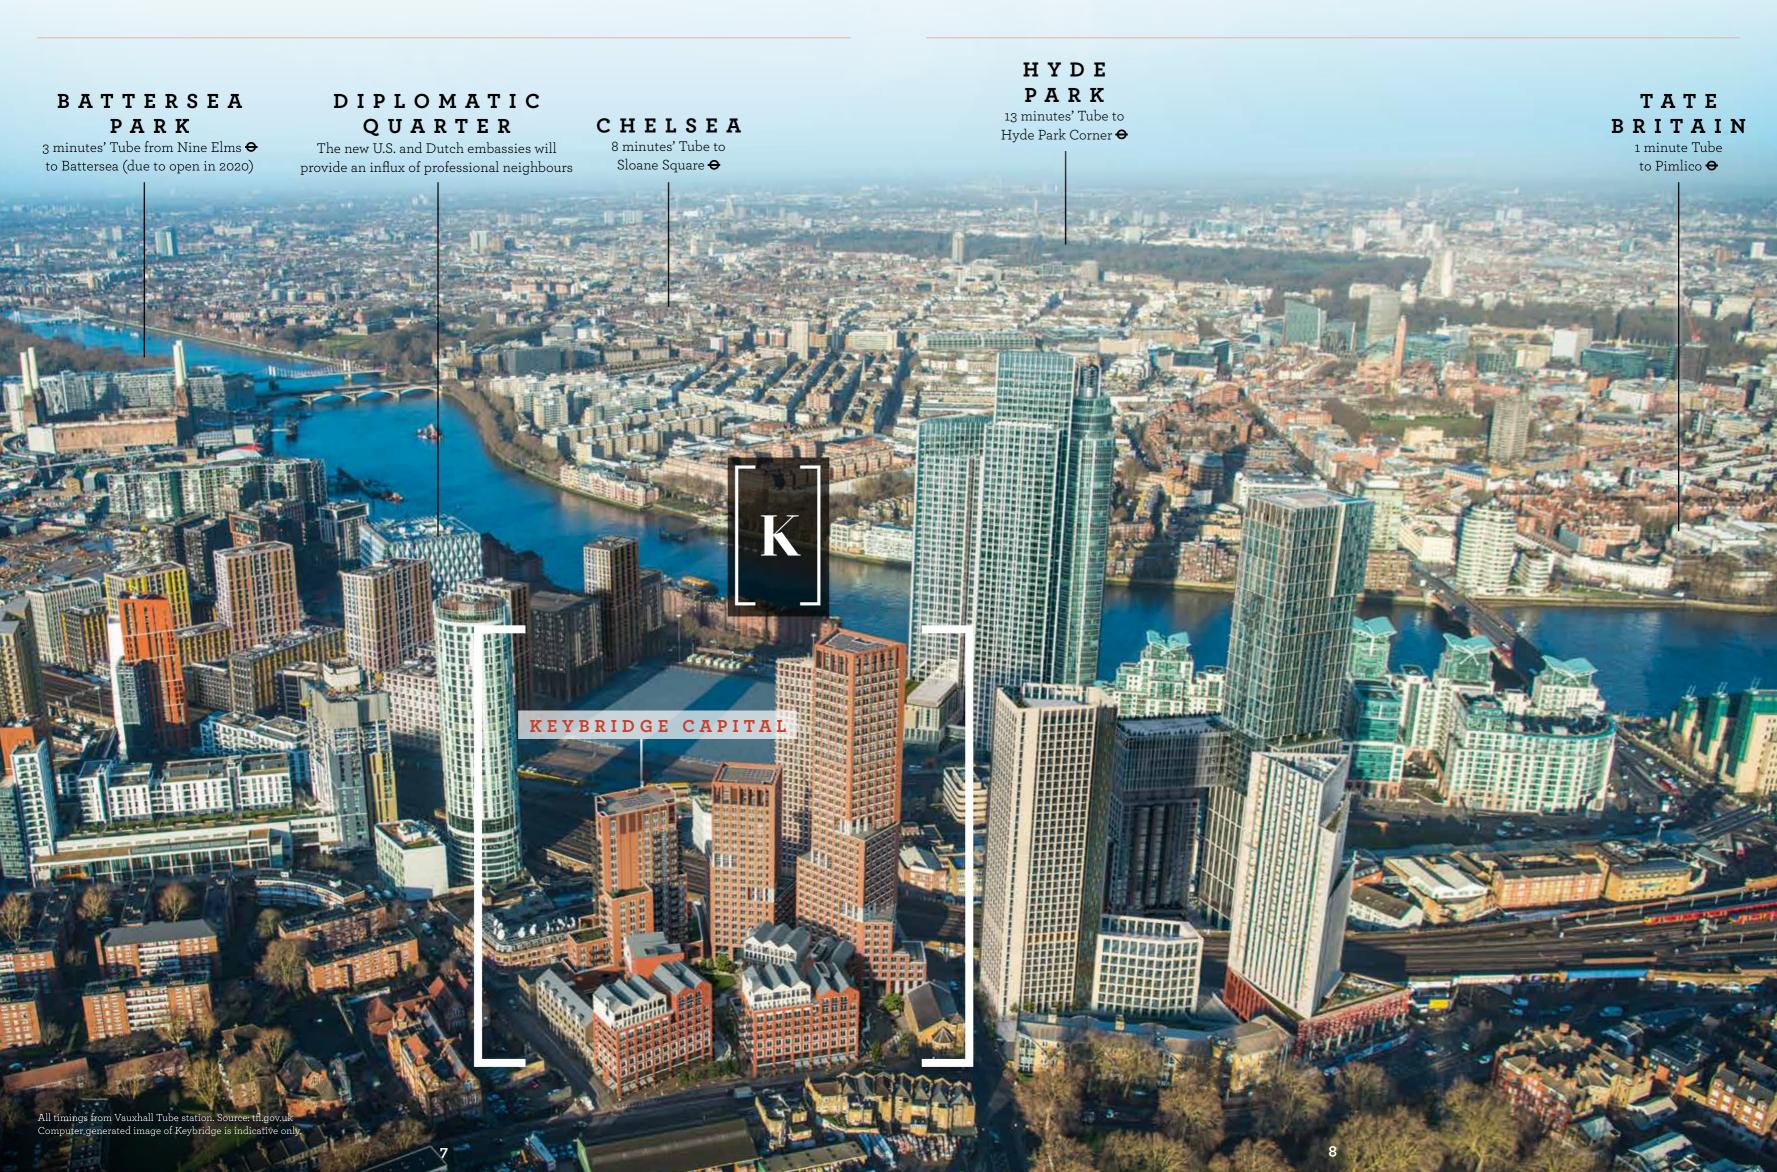

Vauxhall is changing
on a massive scale.
An unprecedented level of
investment combined with its
proximity to the City\* make it
one of the best opportunities
to buy in central London.

12.6%

projected property price climb between 2018 and 2022 in Vauxhall

#### THE CAPITAL'S LARGEST REGENERATION ZONE

The redevelopment of Vauxhall, along with neighbouring Nine Elms and Battersea, will see the creation of high quality retail destinations, leisure sites, cultural institutions and over half a million square metres of new business space. Keybridge Capital has been designed to be the perfect home for blossoming homebuyers or ideal for the area's professional tenants should you choose to rent out your property.

## EVEN BETTER CONNECTIONS

Vauxhall is already one of the
best connected areas in London, with excellent
public transport links and service frequency.
Vauxhall Underground station is only a six minute
walk from Keybridge for the Victoria Line, taking
you to Oxford Circus in seven minutes and
King's Cross St. Pancras in just 11.

The Mayor of London has prioritised the redevelopment of Vauxhall's infrastructure.

He recognises the area's huge potential in making a significant contribution to London's economy.

An extension of the Northern Line to Nine Elms and Battersea will provide Keybridge with direct access to Tottenham Court Road and London Bridge when it opens in 2020, while a refurbished bus station will make road connections across London even easier.

## STRATEGICALLY LOCATED

Keybridge is well placed to take advantage of great connections through to the West End or the City. You'll find everywhere easy to get to by foot, the Tube, Cycle Superhighways, Thames Clippers, buses or the train.

# KEY ATTRACTIONSTate Britain (♠ Pimlico)1 minLondon Eye (♣ Waterloo)4 mins♠ Westminster9 minsSoho (♠ Piccadilly Circus)13 minsThe Shard (♠ London Bridge)14 mins♠ Covent Garden16 mins

CONNECTIONS

| <b>⊖</b> Victoria        | 2 mins  |
|--------------------------|---------|
| <b>≵</b> Waterloo        | 4 mins  |
| 😝 St. Pancras (Eurostar) | 11 mins |
| ➡ City Airport           | 34 mins |
| <b>⇔</b> Heathrow        | 37 mins |
| <b>⊖ ₹</b> Gatwick       | 43 mins |