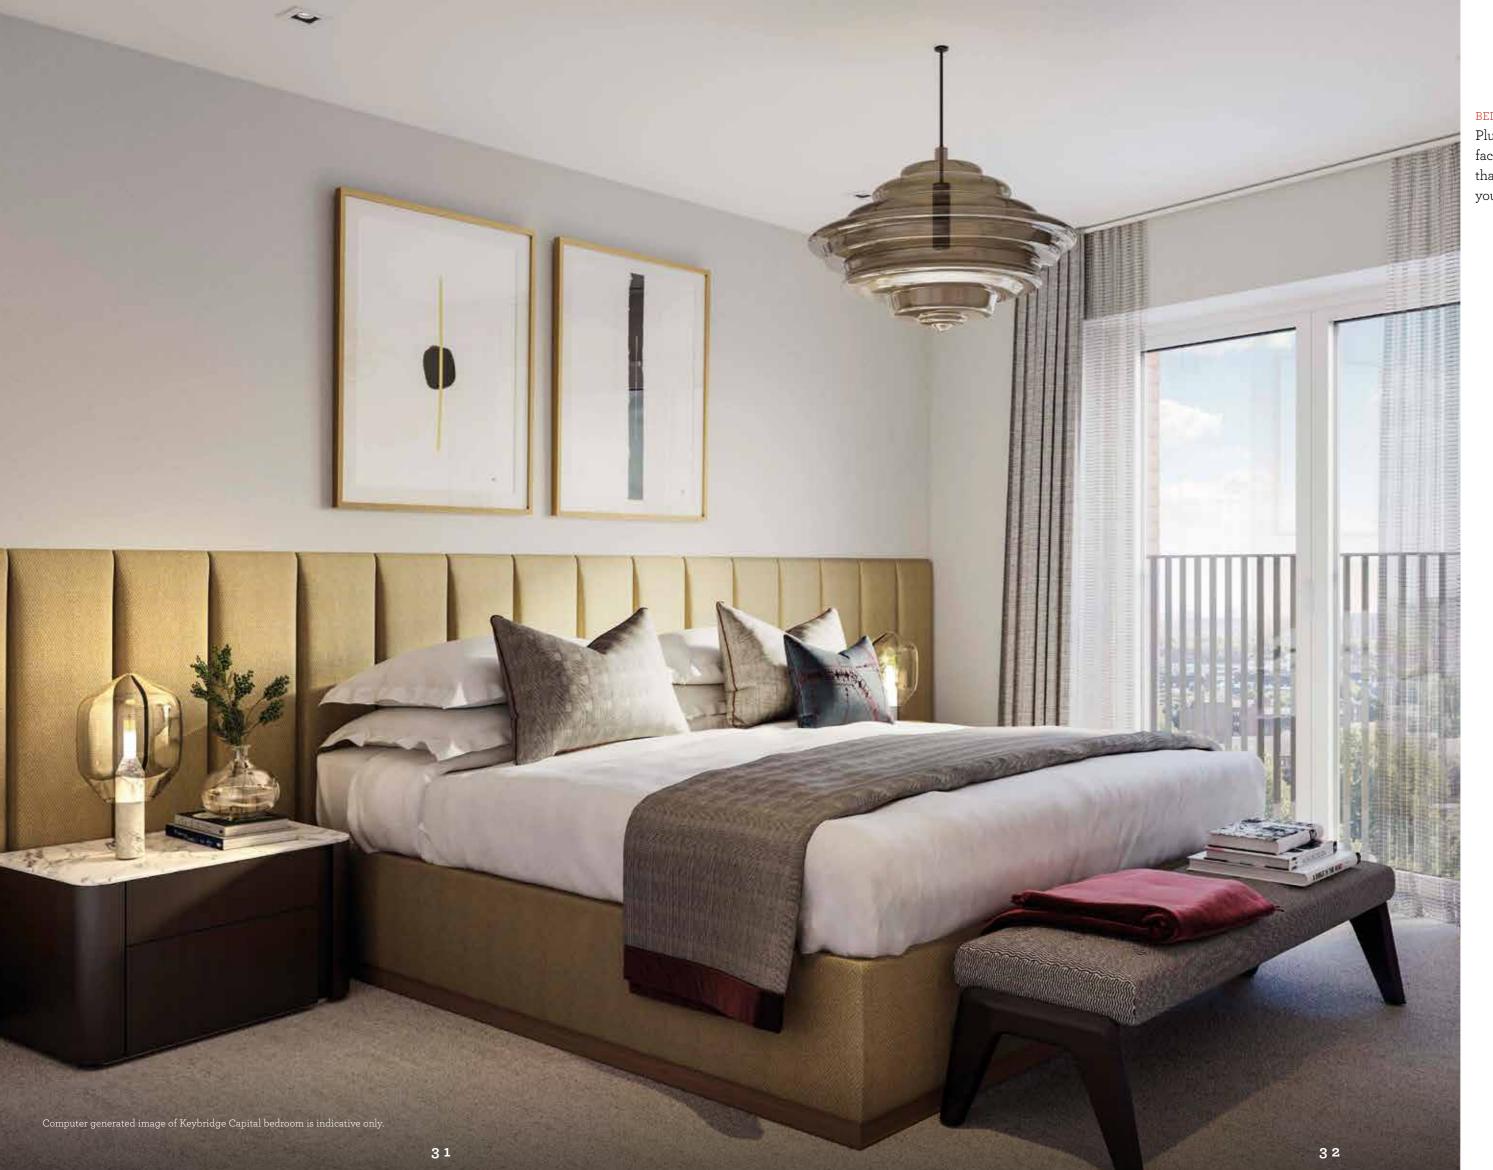

#### BEDROOMS

Plush carpet, soft lighting and the facility for Sky Q entertainment mean that, behind its robust, full-height door, your bedroom is a relaxing refuge.

#### **INTERIOR FINISHES**

- Dark timber veneer main entrance door with square edge profile architrave to match
- Satin white doors to bedrooms, bathrooms and ensuites with square edge profile architrave to match
- Walls and ceilings finished in white matt emulsion paint
- White painted square edge profile skirting throughout (excluding bathrooms)
- Antique bronze effect finish ironmongery throughout
- Wide plank engineered wood flooring to hallway, living room, kitchen and dining room
- Carpet floor to bedrooms (engineered wood plank to studios)
- Built-in wardrobes with hinged doors and integrated LED lighting to master bedroom