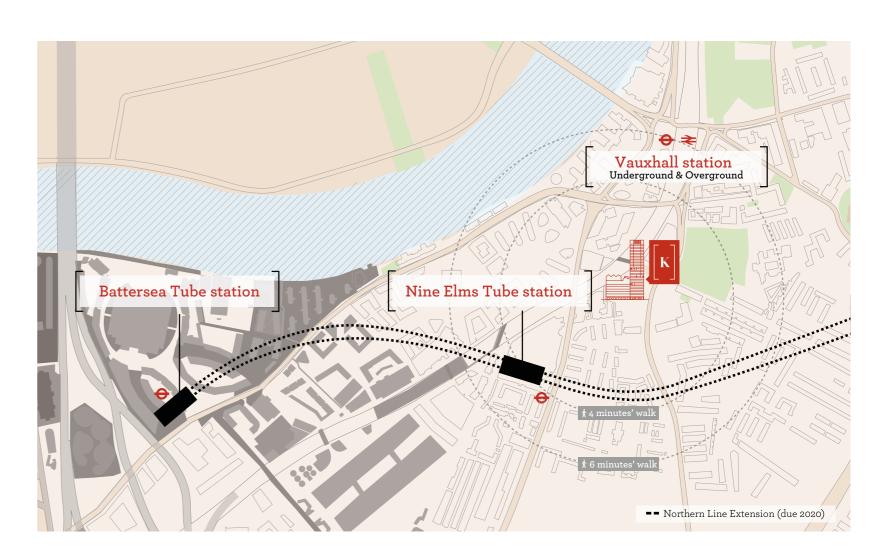

The development is also just a six minute walk from Vauxhall station, providing excellent connectivity across the city and beyond.

The final phase
of Keybridge offers
a limited collection
of studio, 1, 2 and 3
bedroom apartments
in central London.

The Mayor of London has prioritised the redevelopment of Vauxhall's infrastructure.

He recognises the area's huge potential in making a significant contribution to London's economy.

An extension of the Northern Line to Nine Elms and Battersea will provide Keybridge with direct access to Tottenham Court Road and London Bridge when it opens in 2020, while a refurbished bus station will make road connections across London even easier.

# minutes'

walk to Vauxhall \varTheta for the Victoria Line [16]

Tube to Bank \varTheta for the City of London **†** right on your doorstep

VAUXHALL CANARY PARK

O 22 minutes' Tube journey

WHARF

Keybridge's location just gets better and better as part of the Northern Line Extension, Nine Elms Underground station will be just four minutes' walk away once it opens in 2020, adding even more choices when travelling from your new home. All timings from Vauxhall Tube station. Source: tfl.gov.uk Computer generated image of Keybridge is indicative only.