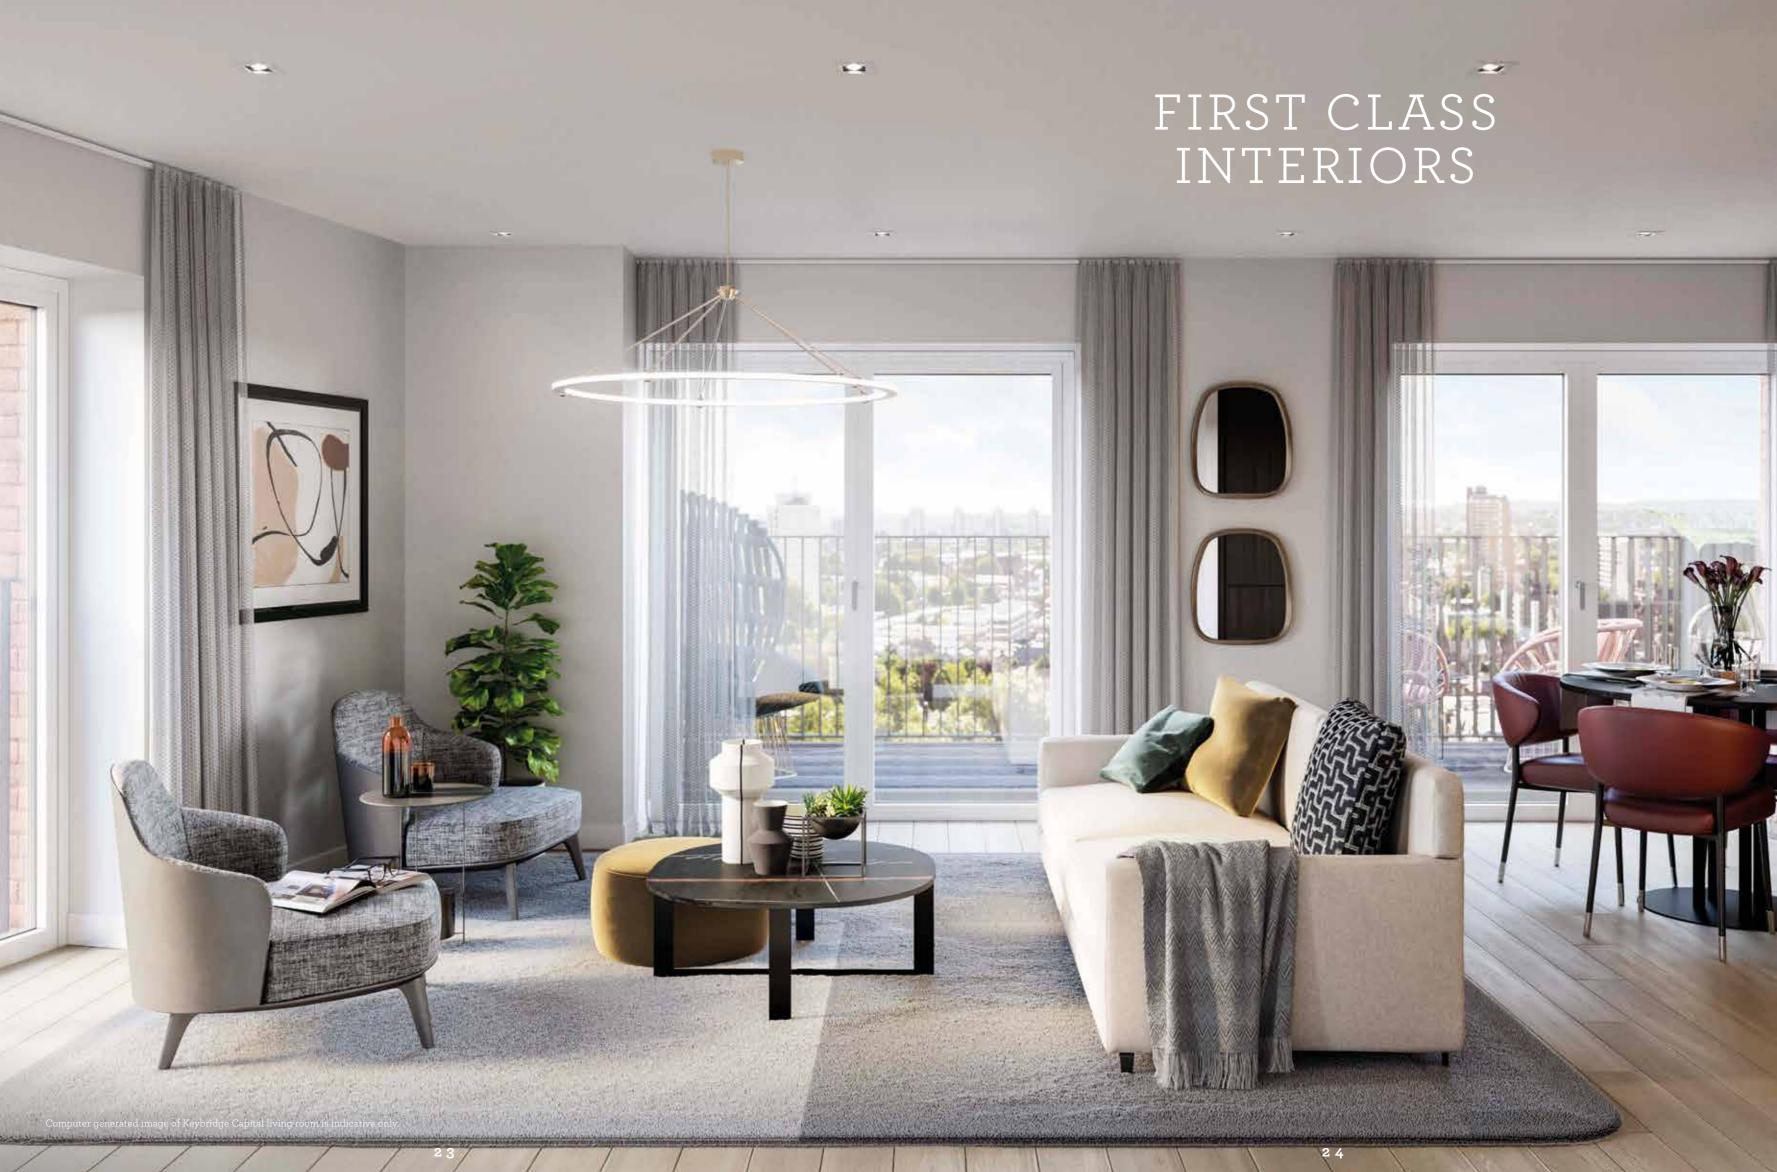

#### LIVING ROOM

Full-height doors and windows maximise space and light, creating inviting, substantial living areas.

The engineered wood flooring in natural timber is durable, easy to clean and perfectly poised within the contemporary
Keybridge Capital aesthetic.