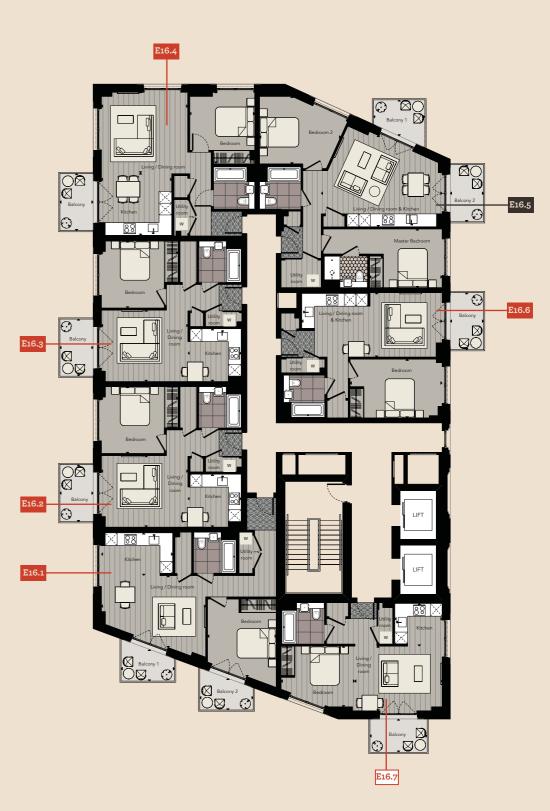

FLOORPLATES 53 KEYBRIDGE KEYBRIDGE

6TH FLOOR

| [E6.1] 2 BEDROOM APART                    | 'MENT'<br>SQ.FT                                  | SQ M                                      | [E6.5] STUDIO APARTMEN     | NT<br>SQ FT    | SQ         |
|-------------------------------------------|--------------------------------------------------|-------------------------------------------|----------------------------|----------------|------------|
| TOTAL AREA                                | 912                                              | 84.7                                      | TOTAL AREA                 | 487            | 45         |
| INTERNAL AREA                             | 815                                              | 75.7                                      | INTERNAL AREA              | 433            | 40         |
| EXTERNAL AREA                             | 97                                               | 9.0                                       | EXTERNAL AREA              | 54             |            |
| LATERIYAL ARLA                            | ,,                                               | 7.0                                       | DATERIVALAREA              | 34             | `          |
|                                           | FT                                               | MM                                        |                            | FT             | M          |
| LIVING/DINING ROOM/KITCHEN                | 19'3" × 16'1"                                    | 5860 × 4910                               | KITCHEN                    | 8'4" × 7'2"    | 2550 × 21  |
| MASTER BEDROOM                            | 13'3" × 10'6"                                    | 4050 × 3200                               | DINING ROOM                | 9'7" × 5'11"   | 2920 x 18  |
| BEDROOM 2                                 | 11'9" × 11'0"                                    | 3580 × 3350                               | LIVING                     | 10'7" x 10'0"  | 3235 x 30  |
| BALCONY 1                                 | 8'11" x 5'5"                                     | 2730 x 1650                               | BEDROOM                    | 10'7' x 9'2"   | 3235 x 27  |
| BALCONY 2                                 | 8'11" × 5'5"                                     | 2730 × 1650                               | BALCONY                    | 9′7″ x 5′7″    | 2920 × 17  |
| [E6.2] 1 BEDROOM APART                    | MENT                                             |                                           | [E6.6] 1 BEDROOM APART     | MENT           |            |
|                                           | SQ FT                                            | SQ M                                      |                            | SQ FT          | SQ         |
| TOTAL AREA                                | 606                                              | 56.3                                      | TOTAL AREA                 | 600            | 55         |
| INTERNAL AREA                             | 552                                              | 51.3                                      | INTERNAL AREA              | 546            | 50         |
| EXTERNAL AREA                             | 54                                               | 5.0                                       | EXTERNAL AREA              | 54             | 5          |
|                                           | FT                                               | MM                                        |                            | FT             | M          |
| LIVING/DINING ROOM                        | 14'6" × 12'0"                                    | 4420 × 3650                               | LIVING/DINING ROOM/KITCHEN | 23'6" × 10'10" | 7160 × 32  |
| KITCHEN                                   | 8'11" × 8'10"                                    | 2715 × 2690                               | BEDROOM                    | 15'5" × 9'10"  | 4690 × 30  |
| BEDROOM                                   | 12'10" × 11'3"                                   | 3920 × 3425                               | BALCONY                    | 9'7" x 5'7"    | 2920 x 17  |
| BALCONY                                   | 9'7" × 5'7"                                      | 2920 × 1700                               |                            |                |            |
| Fro 1 DEDDOOM IDIDE                       | N (T) IT                                         |                                           | [E6.7] 1 BEDROOM APART     |                |            |
| [E6.3] 1 BEDROOM APART                    | MENT<br>SQ FT                                    | SQ M                                      | TOTAL AREA                 | SQ FT<br>683   | SQ 63      |
| TOTAL AREA                                | 606                                              | 56.3                                      | INTERNAL AREA              | 628            | 58         |
| INTERNAL AREA                             | 552                                              | 51.3                                      | WINTER GARDEN AREA         | 55             | 50         |
| EXTERNAL AREA                             | 54                                               | 5.0                                       | WINTER GARDEN AREA         | 33             | ~          |
|                                           |                                                  |                                           |                            | FT             | М          |
|                                           | FT                                               | MM                                        | LIVING/DINING ROOM/KITCHEN | 14'8" x 11'3"  | 4470 x 342 |
| LIVING/DINING ROOM                        | 14'6" × 12'0"                                    | 4420 × 3650                               | BEDROOM                    | 17'2" x 16'5"  | 5230 x 50  |
| KITCHEN                                   | 8'11" × 8'10"                                    | 2715 × 2690                               | WINTER GARDEN              | 13'0" x 4'2"   | 3960 x 12  |
| BEDROOM                                   | 12'10" × 11'3"                                   | 3920 × 3425                               |                            |                |            |
| BALCONY                                   | 9'7" × 5'7"                                      | 2920 × 1700                               | [E6.8] 1 BEDROOM APART     | MENT           |            |
|                                           |                                                  |                                           |                            | SQ FT          | SQ         |
| [E6.4] 3 BEDROOM APART                    | MENT                                             |                                           | TOTAL AREA                 | 682            | 63         |
|                                           | SQ FT                                            | SQ M                                      | INTERNAL AREA              | 628            | 58         |
| TOTAL AREA                                | 1,232                                            | 114.4                                     | EXTERNAL AREA              | 54             | 5          |
| INTERNAL AREA                             | 1,124                                            | 104.4                                     |                            |                |            |
| EXTERNAL AREA                             | 108                                              | 10.0                                      |                            | FT             | M          |
|                                           |                                                  |                                           | LIVING/DINING ROOM/KITCHEN | 19'1" x 15'7"  | 5820 x 47  |
|                                           |                                                  |                                           | BEDROOM                    | 15'9" x 11'0"  | 4800 x 33  |
|                                           | FT                                               | MM                                        |                            | 13 / X110      |            |
| LIVING/DINING ROOM/KITCHEN                | FT 23'11" × 15'8"                                | MM<br>7290 × 4770                         | BALCONY                    | 9'7" X 5'7"    |            |
| LIVING/DINING ROOM/KITCHEN MASTER BEDROOM |                                                  |                                           |                            |                |            |
|                                           | 23'11" × 15'8"                                   | 7290 × 4770                               |                            |                | 2920 X 170 |
| MASTER BEDROOM                            | 23'11" × 15'8"<br>12'8' × 12'7"                  | 7290 × 4770<br>3870 × 3850                |                            |                |            |
| MASTER BEDROOM<br>DRESSING ROOM           | 23'11" × 15'8"<br>12'8' × 12'7"<br>10'5" × 6'11" | 7290 × 4770<br>3870 × 3850<br>3180 × 2100 |                            |                |            |

2920 × 1700

BALCONY 2

9'7" × 5'7"

Ceiling heights in living areas and bedrooms 2.5m. The kitchen, furniture layouts and dimensions are for guidance only. Dimensions are taken from the points indicated and are not intended to be used for carpet sizes, appliance space or items of furniture. The m² and ft² are measured as gross internal areas using the RICS code of measuring. Balconies/Terraces may vary in size, please check with your sales consultant. Apartment layouts shown here are for approximate measurements only. All measurements and areas may vary within a tolerance of 5%. Wardrobe layouts and locations are indicative only. Ceiling heights may vary in some bathrooms, hallways and studio bedrooms. Speak to your sales consultant for details.