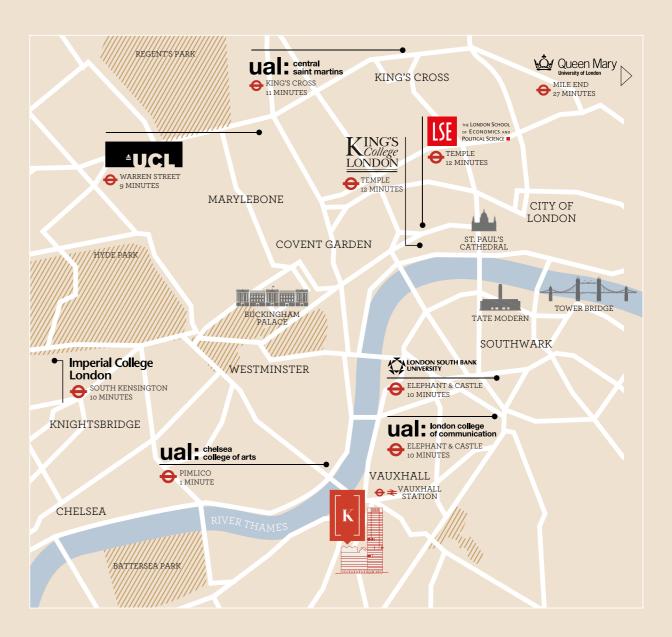

#### ZONE 1

Keybridge is centrally located, connecting you to all that the Capital has to offer

P A G E 11-12

## STRATEGICALLY LOCATED

Keybridge is well placed to take advantage of great connections through to the West End or the City. You'll find everywhere easy to get to by foot, the Tube, Cycle Superhighways, Thames Clippers, buses or the train.

# KEY ATTRACTIONSTate Britain (♠ Pimlico)1 minLondon Eye (♣ Waterloo)4 mins♠ Westminster9 minsSoho (♠ Piccadilly Circus)13 minsThe Shard (♠ London Bridge)14 mins♠ Covent Garden16 mins

CONNECTIONS

| <b>⊖</b> Victoria        | 2 mins  |
|--------------------------|---------|
| <b>≵</b> Waterloo        | 4 mins  |
| 😝 St. Pancras (Eurostar) | 11 mins |
| ➡ City Airport           | 34 mins |
| <b>⇔</b> Heathrow        | 37 mins |
| <b>⊖ ₹</b> Gatwick       | 43 mins |

All timings from Vauxhall Tube station to nearest station. Source: tfl.gov.uk