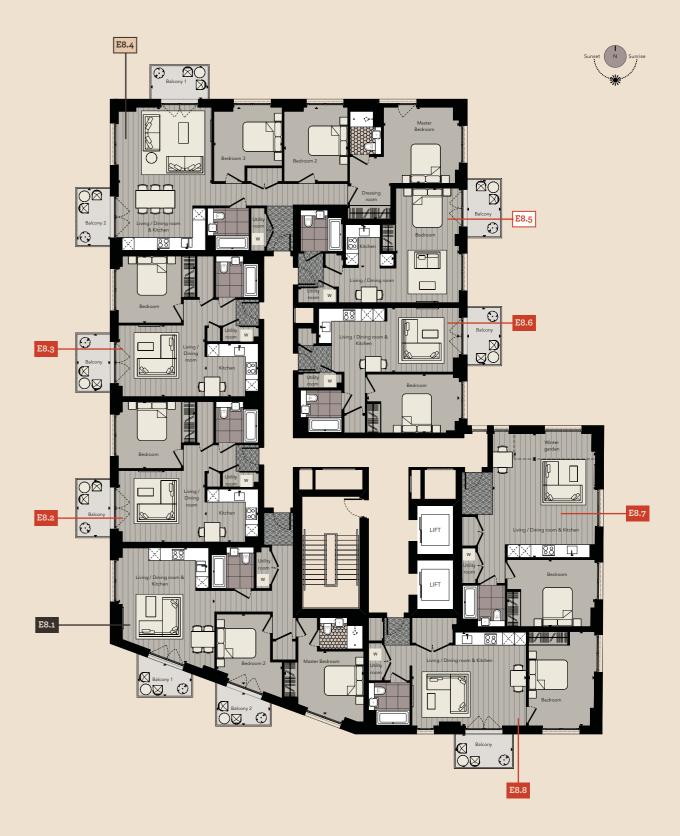

FLOORPLATES 57 KEYBRIDGE KEYBRIDGE 58

8TH FLOOR

| [E8.1] 2 BEDROOM APART     |                |             | [E8.5] STUDIO APARTMENT    |                |            |
|----------------------------|----------------|-------------|----------------------------|----------------|------------|
|                            | SQ FT          | SQ M        |                            | SQ FT          | SQ N       |
| TOTAL AREA                 | 912            | 84.7        | TOTAL AREA                 | 487            | 45.        |
| INTERNAL AREA              | 815            | 75.7        | INTERNAL AREA              | 433            | 40.        |
| EXTERNAL AREA              | 97             | 9.0         | EXTERNAL AREA              | 54             | 5.         |
|                            | FT             | MM          |                            | FT             | MM         |
| LIVING/DINING ROOM/KITCHEN | 19'3" × 16'1"  | 5860 × 4910 | LIVING/DINING ROOM         | 20'2" x 8'6"   | 6150 x 259 |
| MASTER BEDROOM             | 13'3" × 10'6"  | 4050 × 3200 | KITCHEN                    | 8'0" x 7'2"    | 2430 x 218 |
| BEDROOM 2                  | 11'9" X 11'0"  | 3580 X 3350 | BEDROOM                    | 10'8" x 10'7"  | 3250 x 323 |
| BALCONY 1                  | 8'11" × 5'5"   | 2730 × 1650 | BALCONY                    | 9'7" x 5'7"    | 2920 × 170 |
| BALCONY 2                  | 8'11" × 5'5"   | 2730 × 1650 |                            |                |            |
| [E8.2] 1 BEDROOM APART     | TMFNT          |             | [E8.6] 1 BEDROOM APART     | MENT<br>SQ FT  | SQ.I       |
| [LO.2] I BEDROOM AFAR.     | SQ FT          | SQ M        | TOTAL AREA                 | 600            | 55.        |
| TOTAL AREA                 | 606            | 56.3        | INTERNAL AREA              | 546            | 50.        |
| INTERNAL AREA              | 552            | 51.3        | EXTERNAL AREA              | 54             | 5          |
| EXTERNAL AREA              | 552            | 5.0         | DATE LIVE AREA             | 34             | 3          |
| EXTERNAL AREA              | 54             | 5.0         |                            | FT             | М          |
|                            | FT             | MM          | LIVING/DINING ROOM/KITCHEN | 23'6" × 10'10" | 7160 × 329 |
| LIVING/DINING ROOM         | 14'6" × 12'0"  | 4420 x 3650 | BEDROOM                    | 15'5" × 9'10"  | 4690 × 300 |
| KITCHEN                    | 8'11" × 8'10"  | 2715 x 2690 | BALCONY                    | 9'7" × 5'7"    | 2920 × 170 |
| BEDROOM                    | 12'10" × 11'3" | 3920 × 3425 | DALCONT                    | 77 ~ 37        | 2720 ~ 170 |
| BALCONY                    | 9'7" × 5'7"    | 2920 × 1700 |                            |                |            |
| BALCONT                    | 77 ×37         | 2720 × 1700 | [E8.7] 1 BEDROOM APART     | MENT<br>SQ FT  | SQ I       |
| [E8.3] 1 BEDROOM APART     | TMENT          |             | TOTAL AREA                 | 683            | 63.        |
| [20.3]                     | SQ FT          | SQ M        | INTERNAL AREA              | 628            | 58.        |
| TOTAL AREA                 | 606            | 56.3        | WINTER GARDEN AREA         | 55             | 5          |
| INTERNAL AREA              | 552            | 51.3        | WINTER GARDEIT AREA        | 33             | 3          |
| EXTERNAL AREA              | 54             | 5.0         |                            | FT             | М          |
| EXTERNAL AREA              | 54             | 3.0         | LIVING/DINING ROOM/KITCHEN | 14'8" x 11'3"  | 4470 x 342 |
|                            | FT             | MM          | BEDROOM                    | 17'2" x 16'5"  | 5230 x 501 |
| LIVING/DINING ROOM         | 14'6" × 12'0"  | 4420 × 3650 | WINTER GARDEN              | 13'0" x 4'2"   | 3960 x 126 |
| KITCHEN                    | 8'11" × 8'10"  | 2715 x 2690 | WINTER GARDEN              | 130 X42        | 3700 X 120 |
| BEDROOM                    | 12'10" × 11'3" | 3920 × 3425 |                            |                |            |
| BALCONY                    | 9'7" × 5'7"    | 2920 × 1700 | [E8.8] 1 BEDROOM APART     |                |            |
| DALCONI                    | 77 ~ 37        | 2720 × 1700 |                            | SQ FT          | SQI        |
|                            |                |             | TOTAL AREA                 | 682            | 63.        |
| [E8.4] 3 BEDROOM APAR      |                |             | INTERNAL AREA              | 628            | 58.        |
|                            | SQ FT          | SQ M        | EXTERNAL AREA              | 54             | 5.         |
| TOTAL AREA                 | 1,232          | 114.4       |                            |                |            |
| INTERNAL AREA              | 1,124          | 104.4       |                            | FT             | M          |
| EXTERNAL AREA              | 108            | 10.0        | LIVING/DINING ROOM/KITCHEN | 19'1" × 15'7"  | 5820 × 476 |
|                            |                |             | BEDROOM                    | 15'9" × 11'0"  | 4800 × 335 |
|                            | FT             | MM          | BALCONY                    | 9'7" × 5'7"    | 2920 × 170 |
| LIVING/DINING ROOM/KITCHEN | 23'11" × 15'8" | 7290 x 4770 |                            |                |            |
| MASTER BEDROOM             | 12'8" × 12'7"  | 3870 x 3850 |                            |                |            |
| DRESSING ROOM              | 10′5″ x 6′11″  | 3180 x 2100 |                            |                |            |
| BEDROOM 2                  | 12'5" × 10'8"  | 3780 x 3240 |                            |                |            |
| BEDROOM 3                  | 12'5" × 11'5"  | 3780 x 3480 |                            |                |            |
| BALCONY 1                  | 9'7" × 5'7"    | 2920 × 1700 |                            |                |            |

2920 × 1700

BALCONY 2

9'7" × 5'7"

Ceiling heights in living areas and bedrooms 2.5m. The kitchen, furniture layouts and dimensions are for guidance only. Dimensions are taken from the points indicated and are not intended to be used for carpet sizes, appliance space or items of furniture. The m² and ft² are measured as gross internal areas using the RICS code of measuring. Balconies/Terraces may vary in size, please check with your sales consultant. Apartment layouts shown here are for approximate measurements only. All measurements and areas may vary within a tolerance of 5%. Wardrobe layouts and locations are indicative only. Ceiling heights may vary in some bathrooms, hallways and studio bedrooms. Speak to your sales consultant for details.