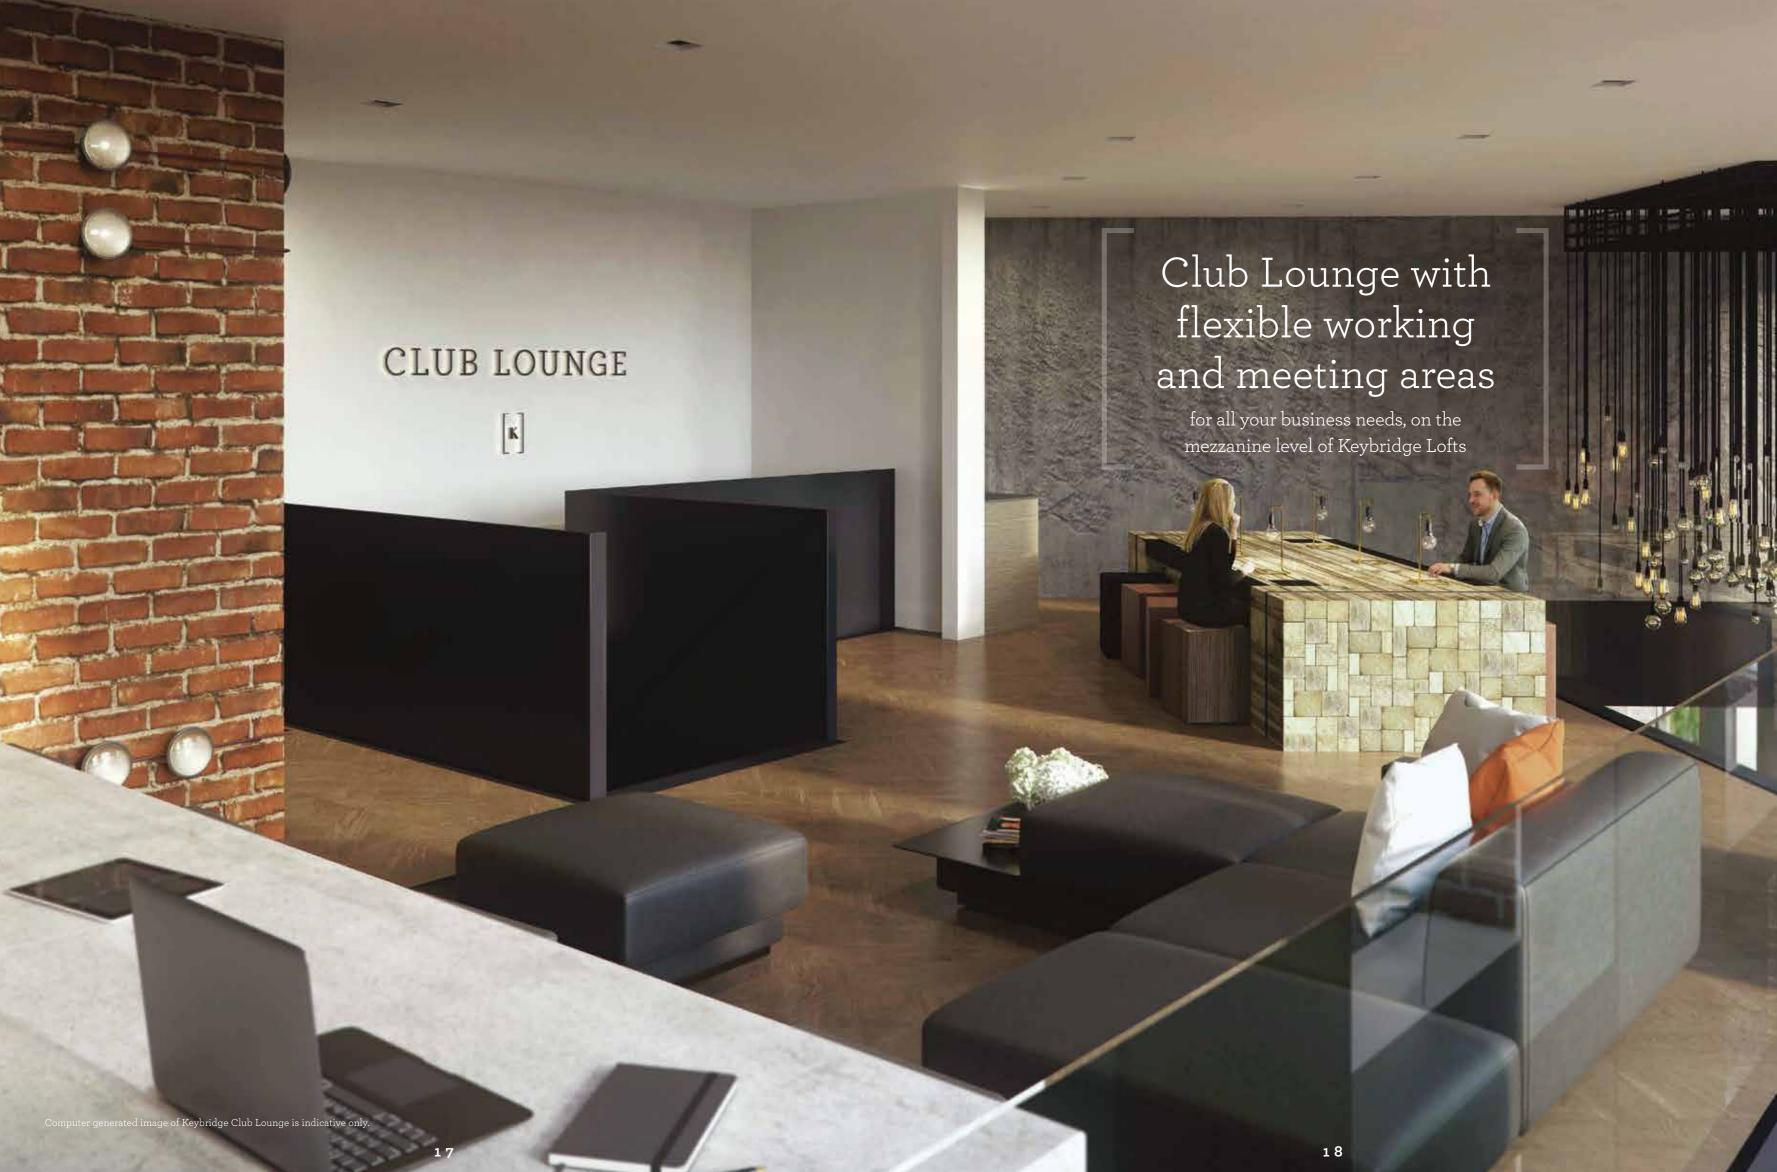

#### Residents' Facilities

- 24 hour concierge: security, peace of mind and a friendly face
- Club Lounge: plush business, meeting or reading space with informal seating, hot desks and fast wifi
- Spa and Gym: 15m pool, sauna, steam room, gym equipment and changing facilities
- Cycle Storage: secure basement cycle racks
- Car Parking: secure underground car parking spaces, available by separate negotiation
  - Interior designed residential lobbies, perfect for greeting guests
  - Convenient access to all apartments via lifts in each building

#### KEYBRIDGE CLUB LOUNGE

KEYBRIDGE LOFTS MEZZANINE

FLOORPLATES 45 KEYBRIDGE KEYBRIDGE FLOORPLATES

2ND FLOOR

| [E2.4] 2 BEDROOM APARTMENT |                |             |  |  |  |  |
|----------------------------|----------------|-------------|--|--|--|--|
|                            | SQ FT          | SQ M        |  |  |  |  |
| TOTAL AREA                 | 1,179          | 109.5       |  |  |  |  |
| INTERNAL AREA              | 969            | 90          |  |  |  |  |
| EXTERNAL AREA              | 210            | 19.5        |  |  |  |  |
|                            |                |             |  |  |  |  |
|                            | FT             | MM          |  |  |  |  |
| LIVING/DINING ROOM         | 18'3" × 14'5"  | 5550 × 4390 |  |  |  |  |
| KITCHEN                    | 9'2" × 8'5"    | 2800 × 2560 |  |  |  |  |
| MASTER BEDROOM             | 14'6" × 10'9"  | 4420 × 3270 |  |  |  |  |
| DRESSING ROOM              | 5'11" x 5'6"   | 1800 x 1670 |  |  |  |  |
| BEDROOM 2                  | 11'10" × 11'6" | 3610 × 3500 |  |  |  |  |
| TERRACE                    | 24'0" × 8'10"  | 7310 × 2700 |  |  |  |  |