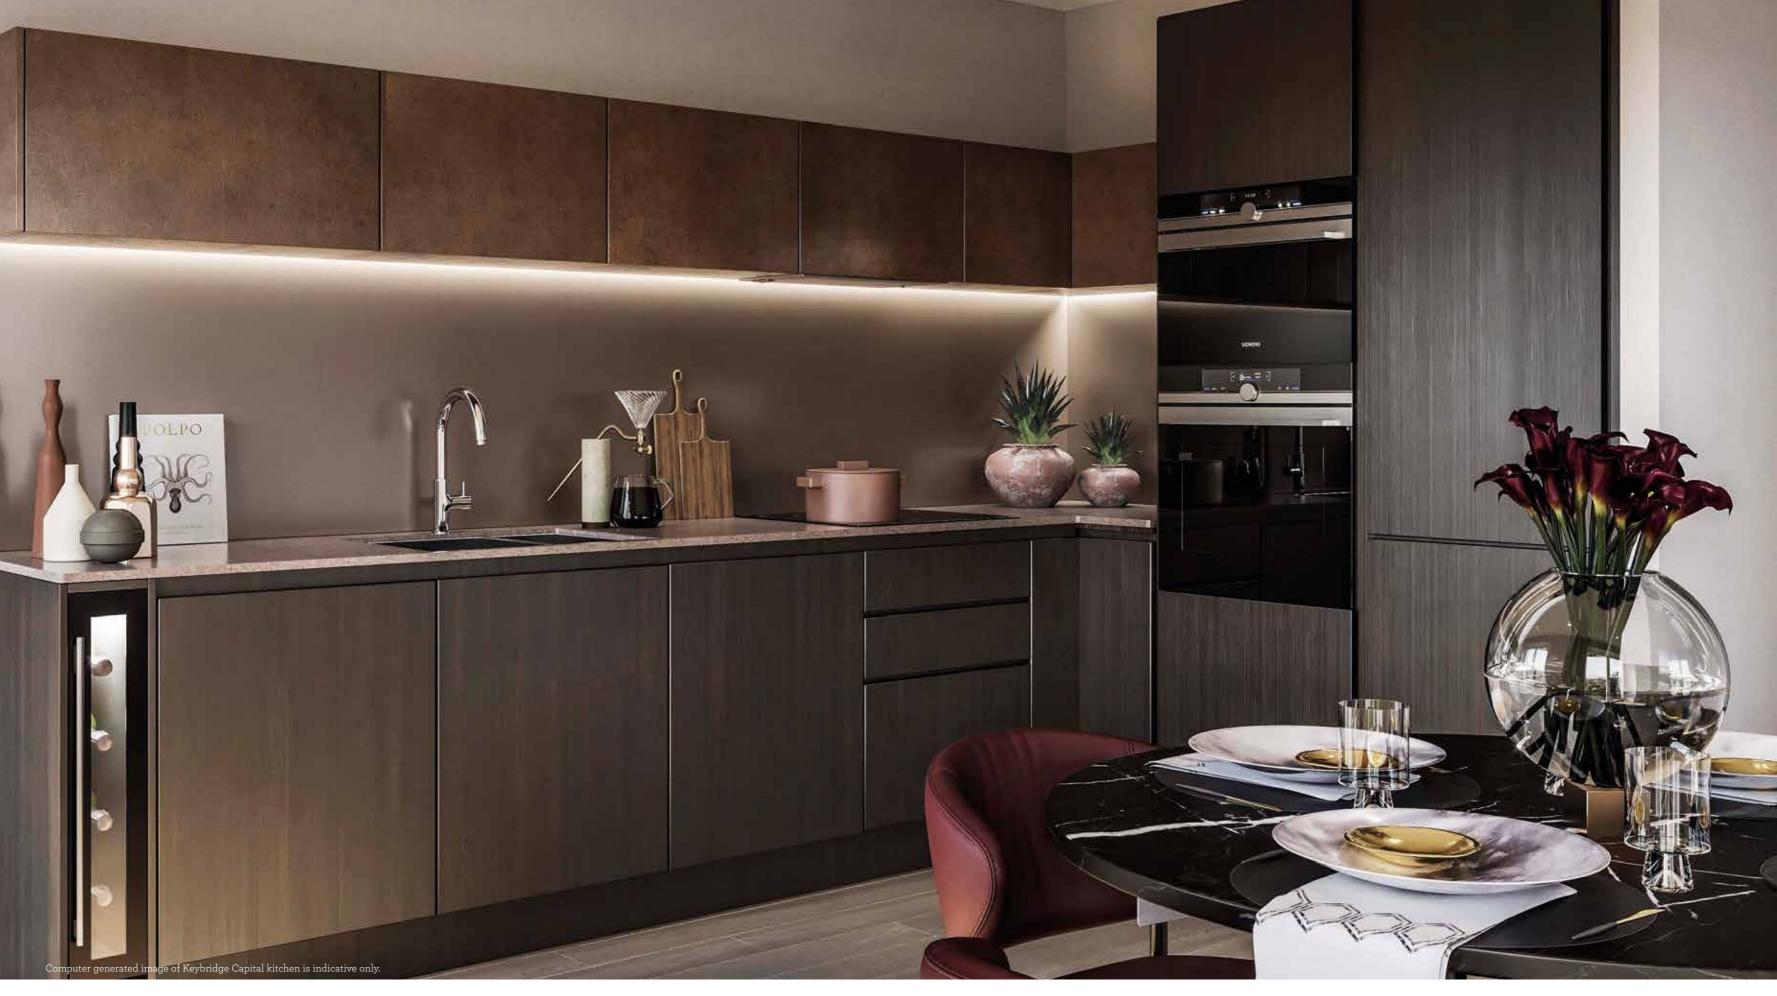

#### KITCHENS

Function and elegance combine in your kitchen, with top-notch Siemens appliances integrated amongst dark stained timber doors, accented with bronze.

#### KITCHENS

- Individually designed layouts
- Handle-less kitchen, wall and base units with built-in appliances
- Composite stone work surfaces with back painted glass splashback
- Integrated LED under cabinet lighting
- Under-mounted stainless steel sink (single bowl in studios & 1 beds, 1½ bowl in 2 & 3 beds)
- Single lever monobloc mixer tap in chrome finish
- Pop up electrical sockets within worktops
- Siemens integrated microwave oven
- Siemens 4 ring induction hob with integrated extractor
- Siemens integrated fridge / freezer
- Siemens integrated dishwasher (size will vary)