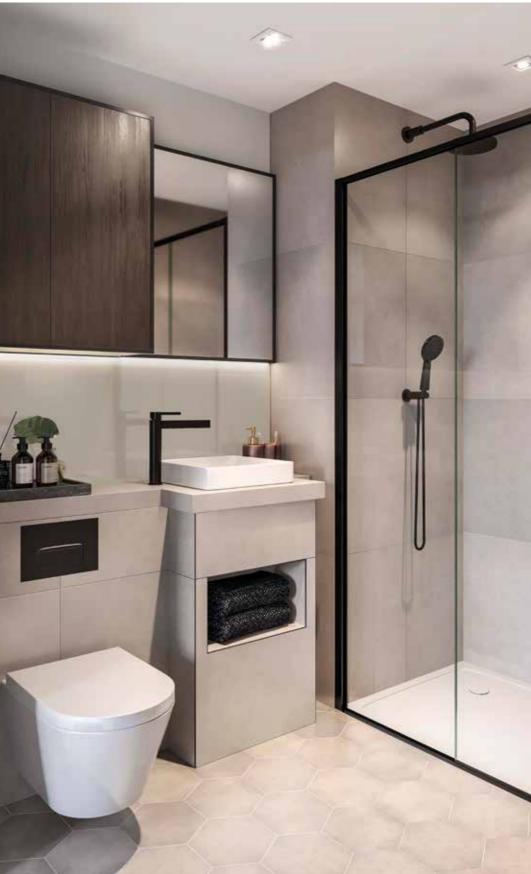

#### BATHROOMS

Matt black finishes with warm bronze tones give an eclectic take on modern industrial interior styling.

The bathroom fittings are timeless, with quality Vitra ceramics, a wall-mounted vanity unit for all your essentials and large porcelain tiling that's easy to clean.

#### SHOWER ROOMS

- Applies to 2 & 3 beds
   Hexagonal
  porcelain floor tiles
- Large porcelain wall tiles
- Bespoke dark timber effect wall mounted vanity storage cupboard with integrated black framed mirror located above WC and basin, with integrated shaver socket and lighting
- Black finish monobloc mixer tap
- Black finish wall mounted showerhead and hand shower and thermostatic mixer / diverter
- Black electric heated towel rail
- White matt emulsion to remaining walls with tiled skirting
- White countertop wash hand basin
- White WC pan with soft close seat, concealed cistern and dual flush plate
- White slimline shower tray and black framed shower screen enclosure