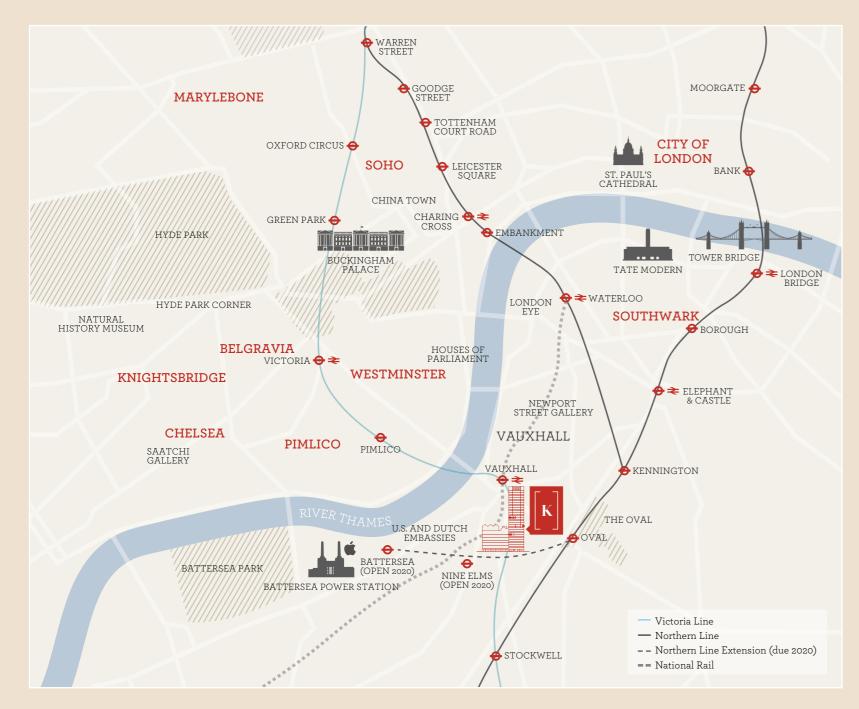

## EVEN BETTER CONNECTIONS

Vauxhall is already one of the
best connected areas in London, with excellent
public transport links and service frequency.
Vauxhall Underground station is only a six minute
walk from Keybridge for the Victoria Line, taking
you to Oxford Circus in seven minutes and
King's Cross St. Pancras in just 11.

The Mayor of London has prioritised the redevelopment of Vauxhall's infrastructure.

He recognises the area's huge potential in making a significant contribution to London's economy.

An extension of the Northern Line to Nine Elms and Battersea will provide Keybridge with direct access to Tottenham Court Road and London Bridge when it opens in 2020, while a refurbished bus station will make road connections across London even easier.

## STRATEGICALLY LOCATED

Keybridge is well placed to take advantage of great connections through to the West End or the City. You'll find everywhere easy to get to by foot, the Tube, Cycle Superhighways, Thames Clippers, buses or the train.

# KEY ATTRACTIONSTate Britain (♠ Pimlico)1 minLondon Eye (♣ Waterloo)4 mins♠ Westminster9 minsSoho (♠ Piccadilly Circus)13 minsThe Shard (♠ London Bridge)14 mins♠ Covent Garden16 mins

CONNECTIONS

| <b>⊖</b> Victoria        | 2 mins  |
|--------------------------|---------|
| <b>≵</b> Waterloo        | 4 mins  |
| 😝 St. Pancras (Eurostar) | 11 mins |
| ➡ City Airport           | 34 mins |
| <b>⇔</b> Heathrow        | 37 mins |
| <b>⊖ ₹</b> Gatwick       | 43 mins |

All timings from Vauxhall Tube station to nearest station. Source: tfl.gov.uk