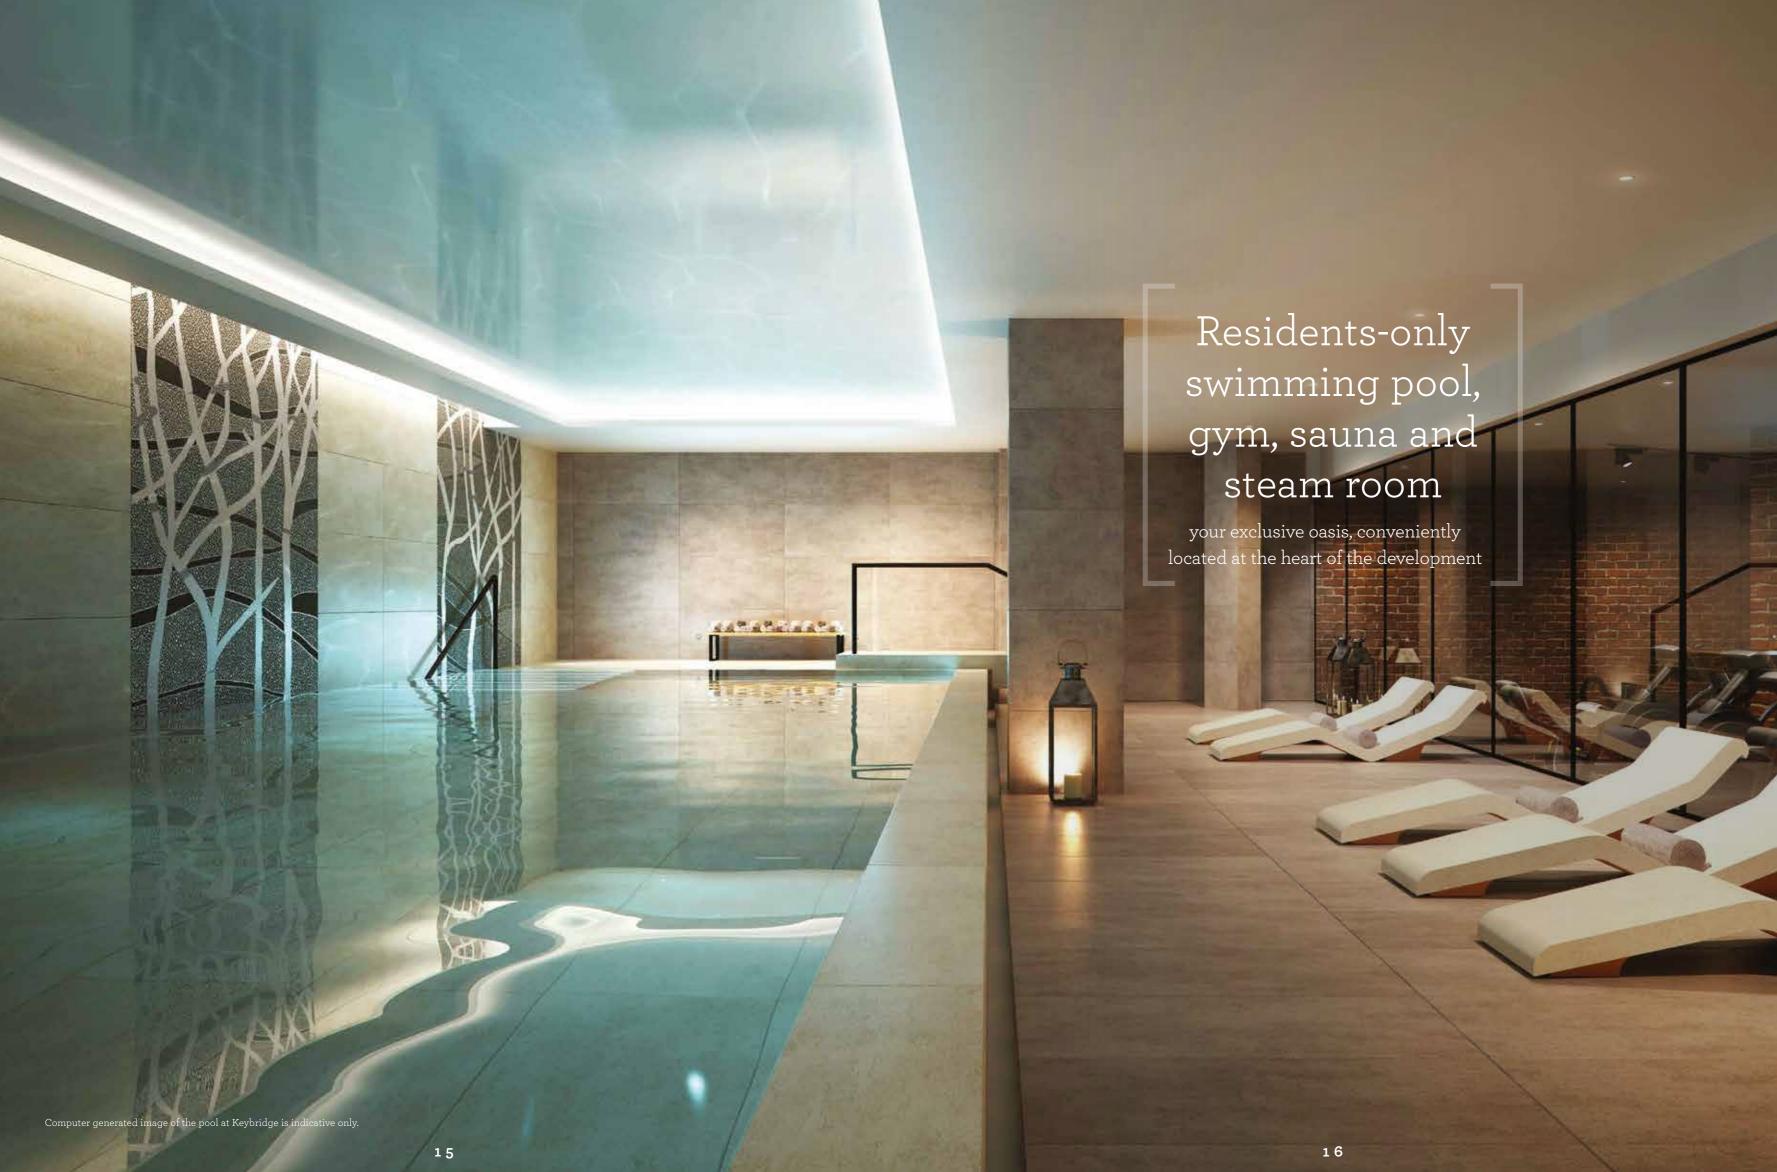

#### Residents' Facilities

- 24 hour concierge: security, peace of mind and a friendly face
- Club Lounge: plush business, meeting or reading space with informal seating, hot desks and fast wifi
- Spa and Gym: 15m pool, sauna, steam room, gym equipment and changing facilities
- Cycle Storage: secure basement cycle racks
- Car Parking: secure underground car parking spaces, available by separate negotiation
  - Interior designed residential lobbies, perfect for greeting guests
  - Convenient access to all apartments via lifts in each building