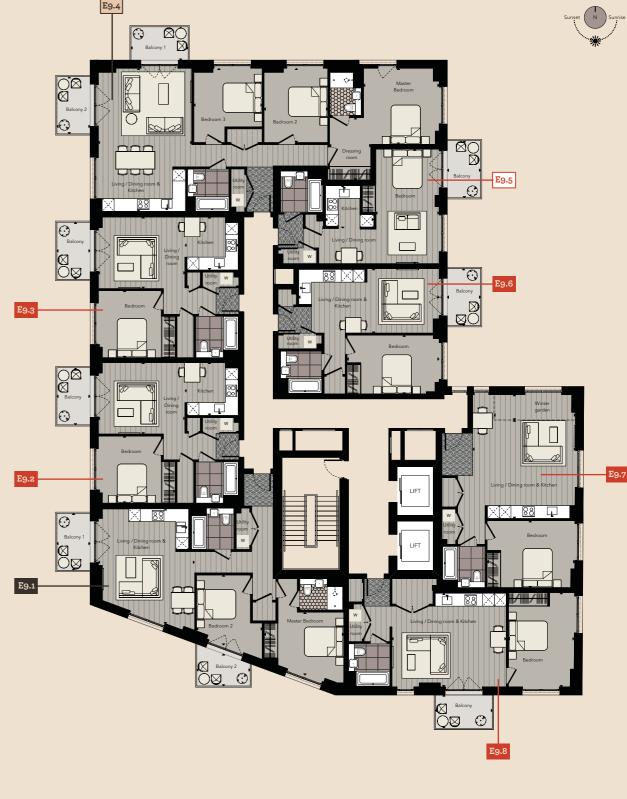

FLOORPLATES 57 KEYBRIDGE KEYBRIDGE 58

8TH FLOOR

| [E8.1] 2 BEDROOM APART     |                |             | [E8.5] STUDIO APARTMENT    |                |            |
|----------------------------|----------------|-------------|----------------------------|----------------|------------|
|                            | SQ FT          | SQ M        |                            | SQ FT          | SQ N       |
| TOTAL AREA                 | 912            | 84.7        | TOTAL AREA                 | 487            | 45.        |
| INTERNAL AREA              | 815            | 75.7        | INTERNAL AREA              | 433            | 40.        |
| EXTERNAL AREA              | 97             | 9.0         | EXTERNAL AREA              | 54             | 5.         |
|                            | FT             | MM          |                            | FT             | MM         |
| LIVING/DINING ROOM/KITCHEN | 19'3" × 16'1"  | 5860 × 4910 | LIVING/DINING ROOM         | 20'2" x 8'6"   | 6150 x 259 |
| MASTER BEDROOM             | 13'3" × 10'6"  | 4050 × 3200 | KITCHEN                    | 8'0" x 7'2"    | 2430 x 218 |
| BEDROOM 2                  | 11'9" X 11'0"  | 3580 X 3350 | BEDROOM                    | 10'8" x 10'7"  | 3250 x 323 |
| BALCONY 1                  | 8'11" × 5'5"   | 2730 × 1650 | BALCONY                    | 9'7" x 5'7"    | 2920 × 170 |
| BALCONY 2                  | 8'11" × 5'5"   | 2730 × 1650 |                            |                |            |
| [E8.2] 1 BEDROOM APART     | TMFNT          |             | [E8.6] 1 BEDROOM APART     | MENT<br>SQ FT  | SQ.I       |
| [LO.2] I BEDROOM AFAR.     | SQ FT          | SQ M        | TOTAL AREA                 | 600            | 55.        |
| TOTAL AREA                 | 606            | 56.3        | INTERNAL AREA              | 546            | 50.        |
| INTERNAL AREA              | 552            | 51.3        | EXTERNAL AREA              | 54             | 5          |
| EXTERNAL AREA              | 552            | 5.0         | DATE LIVE AREA             | 34             | 3          |
| EXTERNAL AREA              | 54             | 5.0         |                            | FT             | М          |
|                            | FT             | MM          | LIVING/DINING ROOM/KITCHEN | 23'6" × 10'10" | 7160 × 329 |
| LIVING/DINING ROOM         | 14'6" × 12'0"  | 4420 x 3650 | BEDROOM                    | 15'5" × 9'10"  | 4690 × 300 |
| KITCHEN                    | 8'11" × 8'10"  | 2715 x 2690 | BALCONY                    | 9'7" × 5'7"    | 2920 × 170 |
| BEDROOM                    | 12'10" × 11'3" | 3920 × 3425 | DALCONT                    | 77 ~ 37        | 2720 ~ 170 |
| BALCONY                    | 9'7" × 5'7"    | 2920 × 1700 |                            |                |            |
| BALCONT                    | 77 ×37         | 2720 × 1700 | [E8.7] 1 BEDROOM APART     | MENT<br>SQ FT  | SQ I       |
| [E8.3] 1 BEDROOM APART     | TMENT          |             | TOTAL AREA                 | 683            | 63.        |
| [20.3]                     | SQ FT          | SQ M        | INTERNAL AREA              | 628            | 58.        |
| TOTAL AREA                 | 606            | 56.3        | WINTER GARDEN AREA         | 55             | 5          |
| INTERNAL AREA              | 552            | 51.3        | WINTER GARDEIT AREA        | 33             | 3          |
| EXTERNAL AREA              | 54             | 5.0         |                            | FT             | М          |
| EXTERNAL AREA              | 54             | 3.0         | LIVING/DINING ROOM/KITCHEN | 14'8" x 11'3"  | 4470 x 342 |
|                            | FT             | MM          | BEDROOM                    | 17'2" x 16'5"  | 5230 x 501 |
| LIVING/DINING ROOM         | 14'6" × 12'0"  | 4420 × 3650 | WINTER GARDEN              | 13'0" x 4'2"   | 3960 x 126 |
| KITCHEN                    | 8'11" × 8'10"  | 2715 x 2690 | WINTER GARDEN              | 130 X42        | 3700 X 120 |
| BEDROOM                    | 12'10" × 11'3" | 3920 × 3425 |                            |                |            |
| BALCONY                    | 9'7" × 5'7"    | 2920 × 1700 | [E8.8] 1 BEDROOM APART     |                |            |
| DALCONI                    | 77 ~ 37        | 2720 × 1700 |                            | SQ FT          | SQI        |
|                            |                |             | TOTAL AREA                 | 682            | 63.        |
| [E8.4] 3 BEDROOM APAR      |                |             | INTERNAL AREA              | 628            | 58.        |
|                            | SQ FT          | SQ M        | EXTERNAL AREA              | 54             | 5.         |
| TOTAL AREA                 | 1,232          | 114.4       |                            |                |            |
| INTERNAL AREA              | 1,124          | 104.4       |                            | FT             | M          |
| EXTERNAL AREA              | 108            | 10.0        | LIVING/DINING ROOM/KITCHEN | 19'1" × 15'7"  | 5820 × 476 |
|                            |                |             | BEDROOM                    | 15'9" × 11'0"  | 4800 × 335 |
|                            | FT             | MM          | BALCONY                    | 9'7" × 5'7"    | 2920 × 170 |
| LIVING/DINING ROOM/KITCHEN | 23'11" × 15'8" | 7290 x 4770 |                            |                |            |
| MASTER BEDROOM             | 12'8" × 12'7"  | 3870 x 3850 |                            |                |            |
| DRESSING ROOM              | 10′5″ x 6′11″  | 3180 x 2100 |                            |                |            |
| BEDROOM 2                  | 12'5" × 10'8"  | 3780 x 3240 |                            |                |            |
| BEDROOM 3                  | 12'5" × 11'5"  | 3780 x 3480 |                            |                |            |
| BALCONY 1                  | 9'7" × 5'7"    | 2920 × 1700 |                            |                |            |

2920 × 1700

BALCONY 2

9'7" × 5'7"

Ceiling heights in living areas and bedrooms 2.5m. The kitchen, furniture layouts and dimensions are for guidance only. Dimensions are taken from the points indicated and are not intended to be used for carpet sizes, appliance space or items of furniture. The m² and ft² are measured as gross internal areas using the RICS code of measuring. Balconies/Terraces may vary in size, please check with your sales consultant. Apartment layouts shown here are for approximate measurements only. All measurements and areas may vary within a tolerance of 5%. Wardrobe layouts and locations are indicative only. Ceiling heights may vary in some bathrooms, hallways and studio bedrooms. Speak to your sales consultant for details.