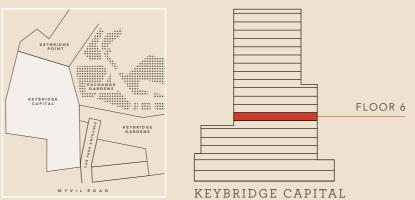

FLOORPLATES 55 KEYBRIDGE KEYBRIDGE FLOORPLATES

7TH FLOOR

45.2 40.2 5.0 MM 6150 × 2590 2430 × 2180 3250 × 3235 2920 × 1700

SQ M 55.7 50.7 5.0 MM 7160 × 3290 4690 × 3000 2920 × 1700

> SQ M 63.4

58.3

SQ M 63.3 58.3 5.0 MM 5820 × 4760 4800 × 3350 2920 × 1700