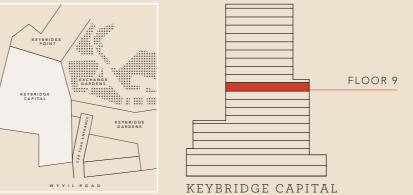

FLOORPLATES 57 KEYBRIDGE KEYBRIDGE 58

8TH FLOOR

| [E8.1] 2 BEDROOM APART     |                |             | [E8.5] STUDIO APARTMENT    |                |            |
|----------------------------|----------------|-------------|----------------------------|----------------|------------|
|                            | SQ FT          | SQ M        |                            | SQ FT          | SQ N       |
| TOTAL AREA                 | 912            | 84.7        | TOTAL AREA                 | 487            | 45.        |
| INTERNAL AREA              | 815            | 75.7        | INTERNAL AREA              | 433            | 40.        |
| EXTERNAL AREA              | 97             | 9.0         | EXTERNAL AREA              | 54             | 5.         |
|                            | FT             | MM          |                            | FT             | MM         |
| LIVING/DINING ROOM/KITCHEN | 19'3" × 16'1"  | 5860 × 4910 | LIVING/DINING ROOM         | 20'2" x 8'6"   | 6150 x 259 |
| MASTER BEDROOM             | 13'3" × 10'6"  | 4050 × 3200 | KITCHEN                    | 8'0" x 7'2"    | 2430 x 218 |
| BEDROOM 2                  | 11'9" X 11'0"  | 3580 X 3350 | BEDROOM                    | 10'8" x 10'7"  | 3250 x 323 |
| BALCONY 1                  | 8'11" × 5'5"   | 2730 × 1650 | BALCONY                    | 9'7" x 5'7"    | 2920 × 170 |
| BALCONY 2                  | 8'11" × 5'5"   | 2730 × 1650 |                            |                |            |
| [E8.2] 1 BEDROOM APART     | TMFNT          |             | [E8.6] 1 BEDROOM APART     | MENT<br>SQ FT  | SQ.I       |
| [LO.2] I BEDROOM AFAR.     | SQ FT          | SQ M        | TOTAL AREA                 | 600            | 55.        |
| TOTAL AREA                 | 606            | 56.3        | INTERNAL AREA              | 546            | 50.        |
| INTERNAL AREA              | 552            | 51.3        | EXTERNAL AREA              | 54             | 5          |
| EXTERNAL AREA              | 552            | 5.0         | DATE LIVE AREA             | 34             | 3          |
| EXTERNAL AREA              | 54             | 5.0         |                            | FT             | М          |
|                            | FT             | MM          | LIVING/DINING ROOM/KITCHEN | 23'6" × 10'10" | 7160 × 329 |
| LIVING/DINING ROOM         | 14'6" × 12'0"  | 4420 x 3650 | BEDROOM                    | 15'5" × 9'10"  | 4690 × 300 |
| KITCHEN                    | 8'11" × 8'10"  | 2715 x 2690 | BALCONY                    | 9'7" × 5'7"    | 2920 × 170 |
| BEDROOM                    | 12'10" × 11'3" | 3920 × 3425 | DALCONT                    | 77 ~ 37        | 2720 ~ 170 |
| BALCONY                    | 9'7" × 5'7"    | 2920 × 1700 |                            |                |            |
| BALCONT                    | 77 ×37         | 2720 × 1700 | [E8.7] 1 BEDROOM APART     | MENT<br>SQ FT  | SQ I       |
| [E8.3] 1 BEDROOM APART     | TMENT          |             | TOTAL AREA                 | 683            | 63.        |
| [20.3]                     | SQ FT          | SQ M        | INTERNAL AREA              | 628            | 58.        |
| TOTAL AREA                 | 606            | 56.3        | WINTER GARDEN AREA         | 55             | 5          |
| INTERNAL AREA              | 552            | 51.3        | WINTER GARDEIT AREA        | 33             | 3          |
| EXTERNAL AREA              | 54             | 5.0         |                            | FT             | М          |
| EXTERNAL AREA              | 54             | 3.0         | LIVING/DINING ROOM/KITCHEN | 14'8" x 11'3"  | 4470 x 342 |
|                            | FT             | MM          | BEDROOM                    | 17'2" x 16'5"  | 5230 x 501 |
| LIVING/DINING ROOM         | 14'6" × 12'0"  | 4420 × 3650 | WINTER GARDEN              | 13'0" x 4'2"   | 3960 x 126 |
| KITCHEN                    | 8'11" × 8'10"  | 2715 x 2690 | WINTER GARDEN              | 130 X42        | 3700 X 120 |
| BEDROOM                    | 12'10" × 11'3" | 3920 × 3425 |                            |                |            |
| BALCONY                    | 9'7" × 5'7"    | 2920 × 1700 | [E8.8] 1 BEDROOM APART     |                |            |
| DALCONI                    | 77 ~ 37        | 2720 × 1700 |                            | SQ FT          | SQI        |
|                            |                |             | TOTAL AREA                 | 682            | 63.        |
| [E8.4] 3 BEDROOM APAR      |                |             | INTERNAL AREA              | 628            | 58.        |
|                            | SQ FT          | SQ M        | EXTERNAL AREA              | 54             | 5.         |
| TOTAL AREA                 | 1,232          | 114.4       |                            |                |            |
| INTERNAL AREA              | 1,124          | 104.4       |                            | FT             | M          |
| EXTERNAL AREA              | 108            | 10.0        | LIVING/DINING ROOM/KITCHEN | 19'1" × 15'7"  | 5820 × 476 |
|                            |                |             | BEDROOM                    | 15'9" × 11'0"  | 4800 × 335 |
|                            | FT             | MM          | BALCONY                    | 9'7" × 5'7"    | 2920 × 170 |
| LIVING/DINING ROOM/KITCHEN | 23'11" × 15'8" | 7290 x 4770 |                            |                |            |
| MASTER BEDROOM             | 12'8" × 12'7"  | 3870 x 3850 |                            |                |            |
| DRESSING ROOM              | 10′5″ x 6′11″  | 3180 x 2100 |                            |                |            |
| BEDROOM 2                  | 12'5" × 10'8"  | 3780 x 3240 |                            |                |            |
| BEDROOM 3                  | 12'5" × 11'5"  | 3780 x 3480 |                            |                |            |
| BALCONY 1                  | 9'7" × 5'7"    | 2920 × 1700 |                            |                |            |