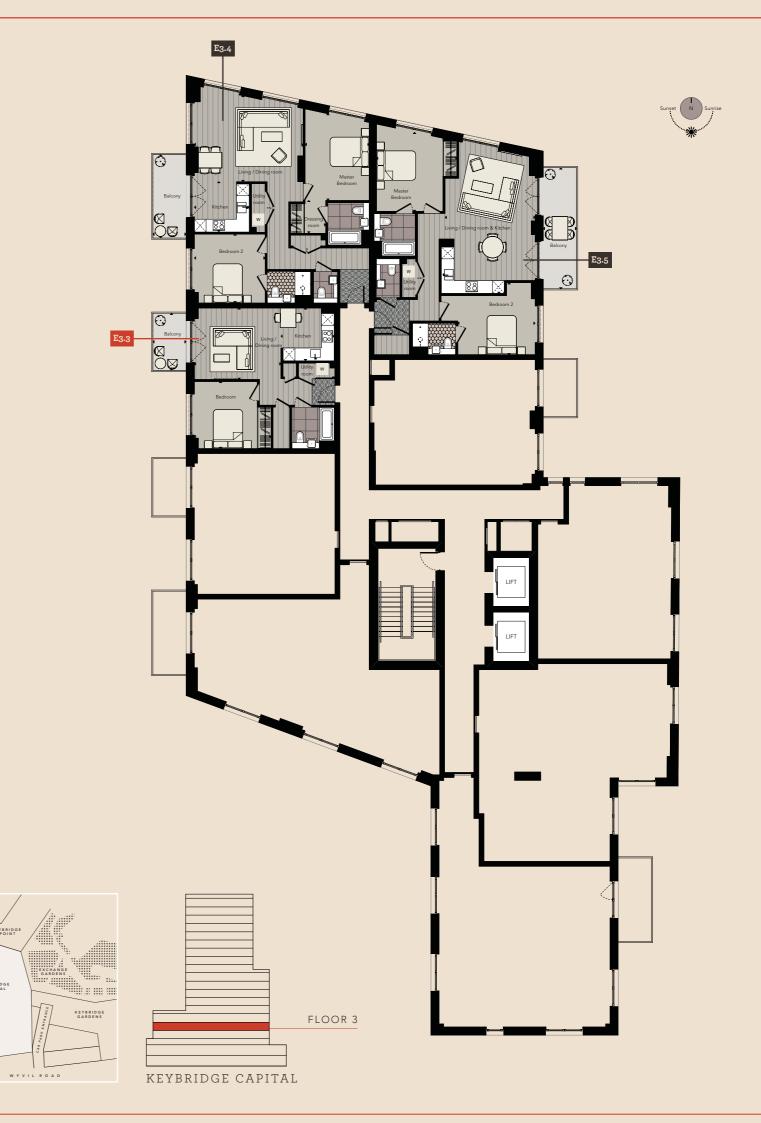

FLOORPLATES 47 KEYBRIDGE KEYBRIDGE FLOORPLATES

WYVILROAD

3RD FLOOR

| [E3.3] 1 BEDROOM APARTMENT |                                                                                       |  |  |  |  |  |
|----------------------------|---------------------------------------------------------------------------------------|--|--|--|--|--|
| SQ FT                      | SQ M                                                                                  |  |  |  |  |  |
| 606                        | 56.3                                                                                  |  |  |  |  |  |
| 552                        | 51.3                                                                                  |  |  |  |  |  |
| 54                         | 5.0                                                                                   |  |  |  |  |  |
|                            |                                                                                       |  |  |  |  |  |
| FT                         | MM                                                                                    |  |  |  |  |  |
| 14′ 6 " × 12′0"            | 4420 × 3650                                                                           |  |  |  |  |  |
| 8'11" × 8'10"              | 2715 × 2690                                                                           |  |  |  |  |  |
| 12'10" × 11'3"             | 3920 × 3425                                                                           |  |  |  |  |  |
| 9'7" × 5'7"                | 2920 × 1700                                                                           |  |  |  |  |  |
|                            | SQ FT<br>606<br>552<br>54<br>FT<br>14' 6 " × 12'0"<br>8'11" × 8'10"<br>12'10" × 11'3" |  |  |  |  |  |

| [E3.4] 2 BEDROOM APARTMENT |                |             |  |  |  |
|----------------------------|----------------|-------------|--|--|--|
|                            | SQ FT          | SQ M        |  |  |  |
| TOTAL AREA                 | 1,047          | 97.2        |  |  |  |
| INTERNAL AREA              | 969            | 90          |  |  |  |
| EXTERNAL AREA              | 78             | 7.2         |  |  |  |
|                            |                |             |  |  |  |
|                            | FT             | MM          |  |  |  |
| LIVING/DINING ROOM         | 18'3" × 14'5"  | 5550 × 4390 |  |  |  |
| KITCHEN                    | 9'2" × 8'5"    | 2800 × 2560 |  |  |  |
| MASTER BEDROOM             | 14'6" × 10'9"  | 4420 × 3270 |  |  |  |
| DRESSING ROOM              | 5'11" x 5'6"   | 1800 x 1670 |  |  |  |
| BEDROOM 2                  | 11'10" × 11'6" | 3610 × 3500 |  |  |  |
| BALCONY                    | 14'0" × 5'7"   | 4260 × 1700 |  |  |  |

| [E3.5] 2 BEDROOM APAR      | [E3.5] 2 BEDROOM APARTMENT |             |  |  |  |  |  |
|----------------------------|----------------------------|-------------|--|--|--|--|--|
|                            | SQ FT                      | SQ M        |  |  |  |  |  |
| TOTAL AREA                 | 1,062                      | 98.7        |  |  |  |  |  |
| INTERNAL AREA              | 949                        | 88.2        |  |  |  |  |  |
| EXTERNAL AREA              | 113                        | 10.5        |  |  |  |  |  |
|                            |                            |             |  |  |  |  |  |
|                            | FT                         | MM          |  |  |  |  |  |
| LIVING/DINING ROOM/KITCHEN | 23'11" × 15'1"             | 7300 × 4600 |  |  |  |  |  |
| MASTER BEDROOM             | 13'6" × 13'3"              | 4110 × 4040 |  |  |  |  |  |
| BEDROOM 2                  | 12'11" × 12'1"             | 3940 × 3680 |  |  |  |  |  |
| BALCONY                    | 20'3" × 5'7"               | 6180 × 1700 |  |  |  |  |  |
|                            |                            |             |  |  |  |  |  |

Ceiling heights in living areas and bedrooms 2.5m. The kitchen, furniture layouts and dimensions are for guidance only. Dimensions are taken from the points indicated and are not intended to be used for carpet sizes, appliance space or items of furniture. The m² and ft² are measured as gross internal areas using the RICS code of measuring. Balconies/Terraces may vary in size, please check with your sales consultant. Apartment layouts shown here are for approximate measurements only. All measurements and areas may vary within a tolerance of 5%. Wardrobe layouts and locations are indicative only. Ceiling heights may vary in some bathrooms, hallways and studio bedrooms. Speak to your sales consultant for details.