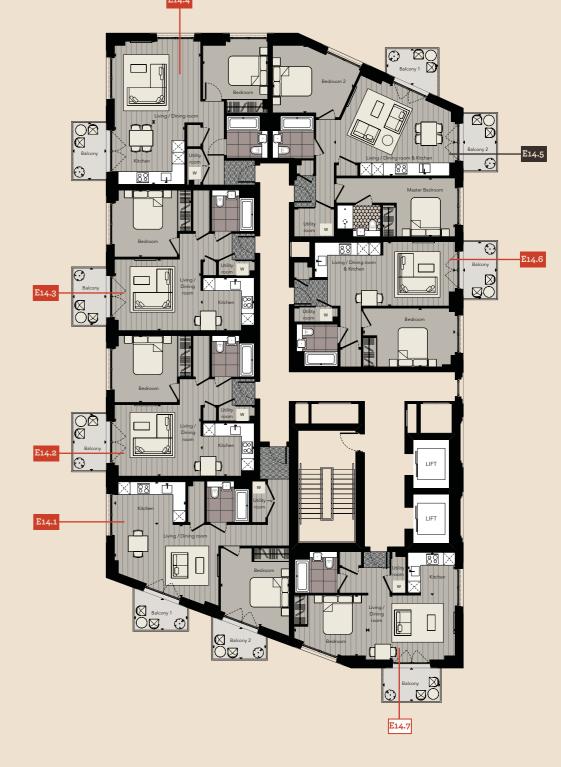

2175

3750 × 3100

2920 × 1700

LIVING/DINING ROOM

KITCHEN

BALCONY

BEDROOM

Ceiling heights in living areas and bedrooms 2.5m. The kitchen, furniture layouts and dimensions are for guidance only. Dimensions are taken from the points indicated and are not intended to be used for carpet sizes, appliance space or items of furniture. The m² and ft² are measured as gross internal areas using the RICS code of measuring. Balconies/Terraces may vary in size, please check with your sales consultant. Apartment layouts shown here are for approximate measurements only. All measurements and areas may vary within a tolerance of 5%. Wardrobe layouts and locations are indicative only. Ceiling heights may vary in some bathrooms, hallways and studio bedrooms. Speak to your sales consultant for details.







15TH FLOOR

4420 × 3650

2715 × 2690

3920 × 3425

2920 × 1700

LIVING/DINING

KITCHEN

BALCONY

BEDROOM

| [ <b>E15.1</b> ] 1 BEDROOM A | PARTMENT       |             |
|------------------------------|----------------|-------------|
|                              | SQ FT          | SQ M        |
| TOTAL AREA                   | 730            | 67.8        |
| INTERNAL AREA                | 628            | 58.3        |
| EXTERNAL AREA                | 102            | 9.5         |
|                              | FT             | MM          |
| LIVING/DINING ROOM           | 17'5" × 12'1"  | 5320 × 3680 |
| KITCHEN                      | 11'11" × 7'1"  | 3640 × 2170 |
| BEDROOM 1                    | 13'0" × 11'6"  | 3970 × 3500 |
| BALCONY 1                    | 9'7" × 5'7"