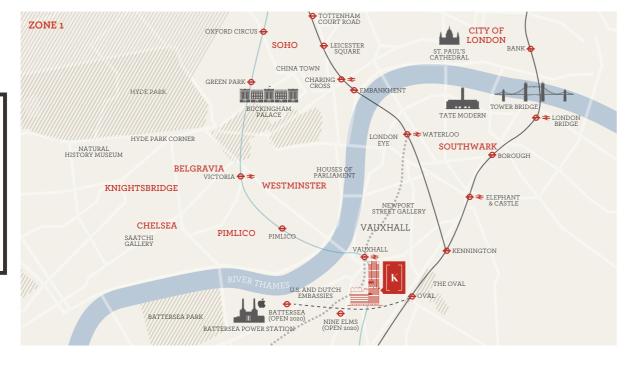

## STRATEGICALLY LOCATED

Keybridge is well placed to take advantage of great connections through to the West End or the City. You'll find everywhere easy to get to by foot, the Tube, Cycle Superhighways, Thames Clippers, buses or the train.

# KEY ATTRACTIONSTate Britain (♠ Pimlico)1 minLondon Eye (♣ Waterloo)4 mins♠ Westminster9 minsSoho (♠ Piccadilly Circus)13 minsThe Shard (♠ London Bridge)14 mins♠ Covent Garden16 mins

CONNECTIONS

| <b>⊖</b> Victoria        | 2 mins  |
|--------------------------|---------|
| <b>≵</b> Waterloo        | 4 mins  |
| 😝 St. Pancras (Eurostar) | 11 mins |
| ➡ City Airport           | 34 mins |
| <b>⇔</b> Heathrow        | 37 mins |
| <b>⊖ ₹</b> Gatwick       | 43 mins |

All timings from Vauxhall Tube station to nearest station. Source: tfl.gov.uk