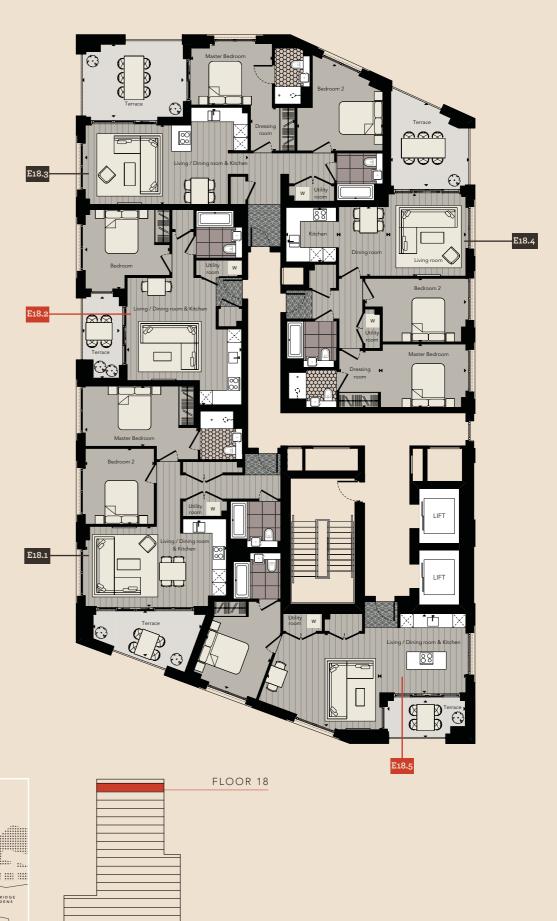

FLOORPLATES 57 KEYBRIDGE KEYBRIDGE 58

8TH FLOOR

| [E8.1] 2 BEDROOM APART     |                |             | [E8.5] STUDIO APARTMENT    |                |            |
|----------------------------|----------------|-------------|----------------------------|----------------|------------|
|                            | SQ FT          | SQ M        |                            | SQ FT          | SQ N       |
| TOTAL AREA                 | 912            | 84.7        | TOTAL AREA                 | 487            | 45.        |
| INTERNAL AREA              | 815            | 75.7        | INTERNAL AREA              | 433            | 40.        |
| EXTERNAL AREA              | 97             | 9.0         | EXTERNAL AREA              | 54             | 5.         |
|                            | FT             | MM          |                            | FT             | MM         |
| LIVING/DINING ROOM/KITCHEN | 19'3" × 16'1"  | 5860 × 4910 | LIVING/DINING ROOM         | 20'2" x 8'6"   | 6150 x 259 |
| MASTER BEDROOM             | 13'3" × 10'6"  | 4050 × 3200 | KITCHEN                    | 8'0" x 7'2"    | 2430 x 218 |
| BEDROOM 2                  | 11'9" X 11'0"  | 3580 X 3350 | BEDROOM                    | 10'8" x 10'7"  | 3250 x 323 |
| BALCONY 1                  | 8'11" × 5'5"   | 2730 × 1650 | BALCONY                    | 9'7" x 5'7"    | 2920 × 170 |
| BALCONY 2                  | 8'11" × 5'5"   | 2730 × 1650 |                            |                |            |
| [E8.2] 1 BEDROOM APART     | TMFNT          |             | [E8.6] 1 BEDROOM APART     | MENT<br>SQ FT  | SQ.I       |
| [LO.2] I BEDROOM AFAR.     | SQ FT          | SQ M        | TOTAL AREA                 | 600            | 55.        |
| TOTAL AREA                 | 606            | 56.3        | INTERNAL AREA              | 546            | 50.        |
| INTERNAL AREA              | 552            | 51.3        | EXTERNAL AREA              | 54             | 5          |
| EXTERNAL AREA              | 552            | 5.0         | DATE LIVE AREA             | 34             | 3          |
| EXTERNAL AREA              | 54             | 5.0         |                            | FT             | М          |
|                            | FT             | MM          | LIVING/DINING ROOM/KITCHEN | 23'6" × 10'10" | 7160 × 329 |
| LIVING/DINING ROOM         | 14'6" × 12'0"  | 4420 x 3650 | BEDROOM                    | 15'5" × 9'10"  | 4690 × 300 |
| KITCHEN                    | 8'11" × 8'10"  | 2715 x 2690 | BALCONY                    | 9'7" × 5'7"    | 2920 × 170 |
| BEDROOM                    | 12'10" × 11'3" | 3920 × 3425 | DALCONT                    | 77 ~ 37        | 2720 ~ 170 |
| BALCONY                    | 9'7" × 5'7"    | 2920 × 1700 |                            |                |            |
| BALCONT                    | 77 ×37         | 2720 × 1700 | [E8.7] 1 BEDROOM APART     | MENT<br>SQ FT  | SQ I       |
| [E8.3] 1 BEDROOM APART     | TMENT          |             | TOTAL AREA                 | 683            | 63.        |
| [20.3]                     | SQ FT          | SQ M        | INTERNAL AREA              | 628            | 58.        |
| TOTAL AREA                 | 606            | 56.3        | WINTER GARDEN AREA         | 55             | 5          |
| INTERNAL AREA              | 552            | 51.3        | WINTER GARDEIT AREA        | 33             | 3          |
| EXTERNAL AREA              | 54             | 5.0         |                            | FT             | М          |
| EXTERNAL AREA              | 54             | 3.0         | LIVING/DINING ROOM/KITCHEN | 14'8" x 11'3"  | 4470 x 342 |
|                            | FT             | MM          | BEDROOM                    | 17'2" x 16'5"  | 5230 x 501 |
| LIVING/DINING ROOM         | 14'6" × 12'0"  | 4420 × 3650 | WINTER GARDEN              | 13'0" x 4'2"   | 3960 x 126 |
| KITCHEN                    | 8'11" × 8'10"  | 2715 x 2690 | WINTER GARDEN              | 130 X42        | 3700 X 120 |
| BEDROOM                    | 12'10" × 11'3" | 3920 × 3425 |                            |                |            |
| BALCONY                    | 9'7" × 5'7"    | 2920 × 1700 | [E8.8] 1 BEDROOM APART     |                |            |
| DALCONI                    | 77 ~ 37        | 2720 × 1700 |                            | SQ FT          | SQI        |
|                            |                |             | TOTAL AREA                 | 682            | 63.        |
| [E8.4] 3 BEDROOM APAR      |                |             | INTERNAL AREA              | 628            | 58.        |
|                            | SQ FT          | SQ M        | EXTERNAL AREA              | 54             | 5.         |
| TOTAL AREA                 | 1,232          | 114.4       |                            |                |            |
| INTERNAL AREA              | 1,124          | 104.4       |                            | FT             | M          |
| EXTERNAL AREA              | 108            | 10.0        | LIVING/DINING ROOM/KITCHEN | 19'1" × 15'7"  | 5820 × 476 |
|                            |                |             | BEDROOM                    | 15'9" × 11'0"  | 4800 × 335 |
|                            | FT             | MM          | BALCONY                    | 9'7" × 5'7"    | 2920 × 170 |
| LIVING/DINING ROOM/KITCHEN | 23'11" × 15'8" | 7290 x 4770 |                            |                |            |
| MASTER BEDROOM             | 12'8" × 12'7"  | 3870 x 3850 |                            |                |            |
| DRESSING ROOM              | 10′5″ x 6′11″  | 3180 x 2100 |                            |                |            |
| BEDROOM 2                  | 12'5" × 10'8"  | 3780 x 3240 |                            |                |            |
| BEDROOM 3                  | 12'5" × 11'5"  | 3780 x 3480 |                            |                |            |
| BALCONY 1                  | 9'7" × 5'7"    | 2920 × 1700 |                            |                |            |

2920 × 1700

BALCONY 2

9'7" × 5'7"

Ceiling heights in living areas and bedrooms 2.5m. The kitchen, furniture layouts and dimensions are for guidance only. Dimensions are taken from the points indicated and are not intended to be used for carpet sizes, appliance space or items of furniture. The m² and ft² are measured as gross internal areas using the RICS code of measuring. Balconies/Terraces may vary in size, please check with your sales consultant. Apartment layouts shown here are for approximate measurements only. All measurements and areas may vary within a tolerance of 5%. Wardrobe layouts and locations are indicative only. Ceiling heights may vary in some bathrooms, hallways and studio bedrooms. Speak to your sales consultant for details.