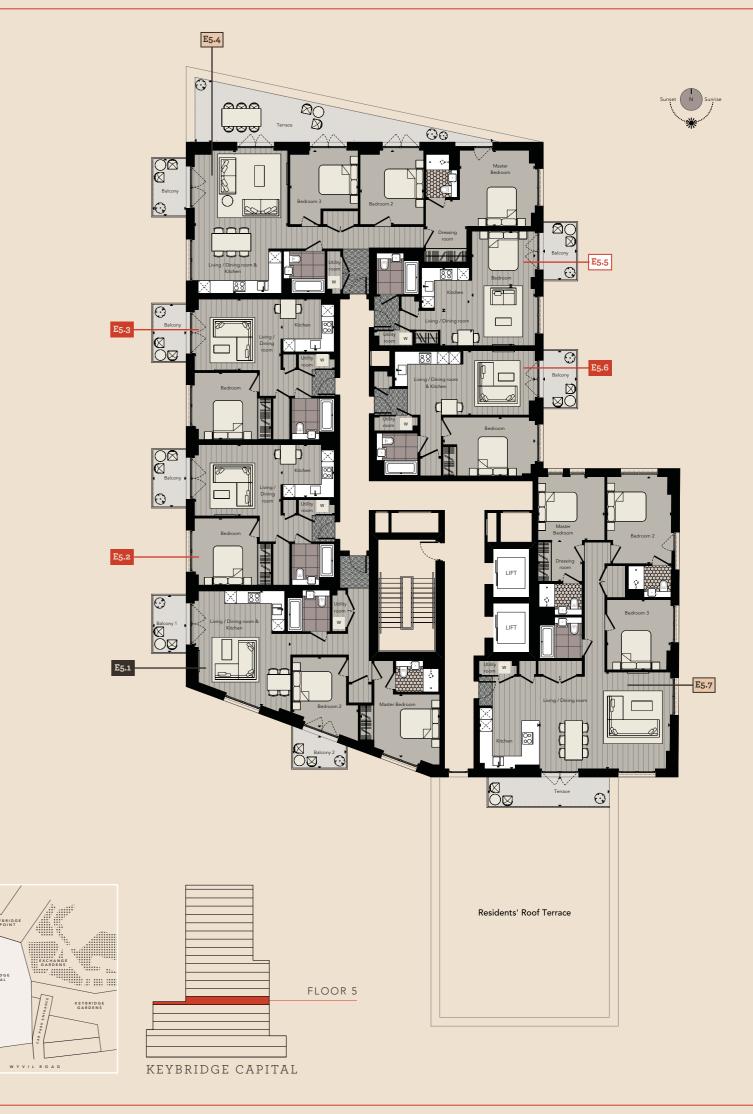

BEDROOM 2

BALCONY

15'1" × 9'9"

14'0" × 5'7"

4590 × 2970

4260 × 1700

FLOORPLATES 51 KEYBRIDGE KEYBRIDGE 52

5TH FLOOR

45.2 40.2 5.0 MM 2550 × 2180 2920 × 1800 3235 × 3045 3235 × 2790 2920 × 1700

SQ M 55.7 50.7 5.0 MM 7160 × 3290 4690 × 3000 2920 × 1700

SQ M

126.3 117.0 9.3

| [E5.1] 2 BEDROOM APART     | MENT           |               | [E5.5] STUDIO APARTMEN     | NT             |  |
|----------------------------|----------------|---------------|----------------------------|----------------|--|
|                            | SQ FT          | SQ M          |                            | SQ FT          |  |
| TOTAL AREA                 | 917            | 85.2          | TOTAL AREA                 | 487            |  |
| INTERNAL AREA              | 815            | 75.7          | INTERNAL AREA              | 433            |  |
| EXTERNAL AREA              | 102            | 9.5           | EXTERNAL AREA              | 54             |  |
|                            | FT             | MM            |                            | FT             |  |
| LIVING/DINING ROOM/KITCHEN | 19'3" × 16'1"  | 5860 × 4910   | KITCHEN                    | 8'4" × 7'2"    |  |
| MASTER BEDROOM             | 13'3" × 10'6"  | 4050 × 3200   | DINING ROOM                | 9'7" × 5'11"   |  |
| BEDROOM 2                  | 11'9" × 11'0"  | 3580 × 3350   | LIVING                     | 10'7" x 10'0"  |  |
| BALCONY 1                  | 9'7" × 5'7"    | 2920 × 1700   | BEDROOM                    | 10'7' x 9'2"   |  |
| BALCONY 2                  | 8'11" × 5'5"   | 2730 × 1650   | BALCONY                    | 9′7″ x 5′7″    |  |
| [E5.2] 1 BEDROOM APART     | MENT           |               | [E5.6] 1 BEDROOM APART     | MENT           |  |
|                            | SQ FT          | SQ M          |                            | SQ FT          |  |
| TOTAL AREA                 | 606            | 56.3          | TOTAL AREA                 | 600            |  |
| INTERNAL AREA              | 552            | 51.3          | INTERNAL AREA              | 546            |  |
| EXTERNAL AREA              | 54             | 5.0           | EXTERNAL AREA              | 54             |  |
|                            | FT             | MM            |                            | FT             |  |
| LIVING/DINING ROOM         | 14'6" × 12'0"  | 4420 × 3650   | LIVING/DINING ROOM/KITCHEN | 23'6" × 10'10" |  |
| KITCHEN                    | 8'11" × 8'10"  | 2715 × 2690   | BEDROOM                    | 15'5" × 9'10"  |  |
| BEDROOM                    | 12'10" × 11'3" | 3920 × 3425   | BALCONY                    | 9'7" x 5'7"    |  |
| BALCONY                    | 9'7" × 5'7"    | 2920 × 1700   |                            |                |  |
|                            |                |               | [E5.7] 3 BEDROOM APART     | MENT           |  |
| [E5.3] 1 BEDROOM APART     | MENT           |               |                            | SQ FT          |  |
|                            | SQ FT          | SQ M          | TOTAL AREA                 | 1,359          |  |
| TOTAL AREA                 | 606            | 56.3          | INTERNAL AREA              | 1,259          |  |
| INTERNAL AREA              | 552            | 51.3          | EXTERNAL AREA              | 100            |  |
| EXTERNAL AREA              | 54             | 5.0           |                            |                |  |
|                            |                |               |                            | FT             |  |
|                            | FT             | MM            | LIVING/DINING ROOM         | 21'11" × 16'2" |  |
| LIVING/DINING ROOM         | 14'6" × 12'0"  | 4420 × 3650   | KITCHEN                    | 15′5″ X 10′0″  |  |
| KITCHEN                    | 8'11" × 8'10"  | 2715 × 2690   | MASTER BEDROOM             | 11'2" x 10'8"  |  |
| BEDROOM                    | 12'10" × 11'3" | 3920 × 3425   | DRESSING ROOM              | 7′5″ x 6′11″   |  |
| BALCONY                    | 9'7" × 5'7"    | 2920 × 1700   | BEDROOM 2                  | 14'7" x 10'10" |  |
|                            |                |               | BEDROOM 3                  | 11'9" x 10'8"  |  |
| [E5.4] 3 BEDROOM APART     |                |               | TERRACE                    | 20'4" x 4'11"  |  |
| TOTAL AREA                 | SQ FT<br>1,456 | SQ M<br>135.2 |                            |                |  |
| INTERNAL AREA              | 1,124          | 104.4         |                            |                |  |
| EXTERNAL AREA              | 332            | 30.8          |                            |                |  |
|                            | FT             | MM            |                            |                |  |
| LIVING/DINING ROOM/KITCHEN |                | 7290 × 4770   |                            |                |  |
| MASTER BEDROOM             | 12'8" × 12'7"  | 3870 × 3850   |                            |                |  |
| DRESSING ROOM              | 10'5" x 6'11"  | 3180 x 2100   |                            |                |  |
| BEDROOM 2                  | 12'5" × 10'8"  | 3780 × 3240   |                            |                |  |
| BEDROOM 3                  | 12'5" x 11'5"  | 3780 x 3480   |                            |                |  |
| TERRACE                    | 49'10" × 10'4" | 15200 × 3150  |                            |                |  |
| BALCONY                    | 9'7" × 5'7"    | 2920 x 1700   |                            |                |  |
|                            |                |               |                            |                |  |

Ceiling heights in living areas and bedrooms 2.5m. The kitchen, furniture layouts and dimensions are for guidance only. Dimensions are taken from the points indicated and are not intended to be used for carpet sizes, appliance space or items of furniture. The m² and ft² are measured as gross internal areas using the RICS code of measuring. Balconies/Terraces may vary in size, please check with your sales consultant. Apartment layouts shown here are for approximate measurements only. All measurements and areas may vary within a tolerance of 5%. Wardrobe layouts and locations are indicative only. Ceiling heights may vary in some bathrooms, hallways and studio bedrooms. Speak to your sales consultant for details.