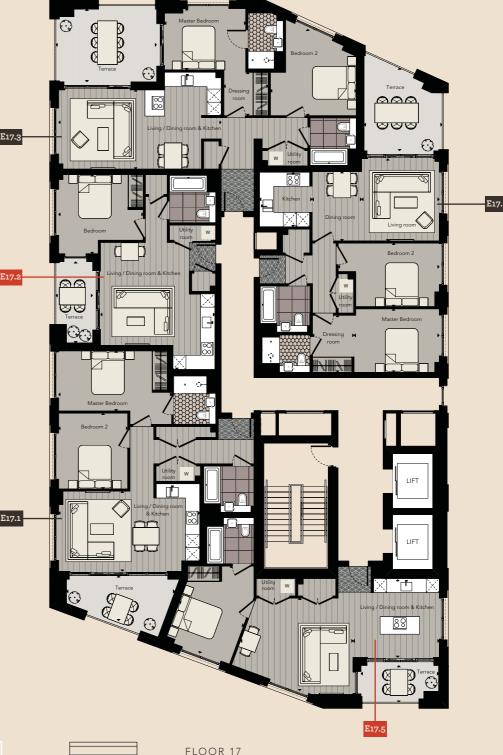

× 1680 |
|                            |                 |             |

Ceiling heights in living areas and bedrooms 2.5m. The kitchen, furniture layouts and dimensions are for guidance only. Dimensions are taken from the points indicated and are not intended to be used for carpet sizes, appliance space or items of furniture. The m² and ft² are measured as gross internal areas using the RICS code of measuring. Balconies/Terraces may vary in size, please check with your sales consultant. Apartment layouts shown here are for approximate measurements only. All measurements and areas may vary within a tolerance of 5%. Wardrobe layouts and locations are indicative only. Ceiling heights may vary in some bathrooms, hallways and studio bedrooms. Speak to your sales consultant for details.

77







KEYBRIDGE



KEYBRIDGE 78 FLOORPLATES

18TH FLOOR

| [E18.1] 2 BEDROOM APARTMENT |               |             |
|-----------------------------|---------------|-------------|
|                             | SQ FT         | SQ M        |
| TOTAL AREA                  | 904           | 84.0        |
| INTERNAL AREA               | 806           | 74.9        |
| EXTERNAL AREA               | 98            | 9.1         |
|                             |               |             |
|                             | FT            | MM          |
| LIVING/DINING ROOM/KITCHEN  | 21'2" x 12'0" | 6440 x 3650 |
| MASTER BEDROOM              | 16'11" x 9'0" | 5150 x 2750 |
| BEDROOM 2                   | 11'4" x 10'4" | 3460 x 3150 |
| TERRACE                     | 16'2" × 6'9"  | 4940 × 2060 |
|