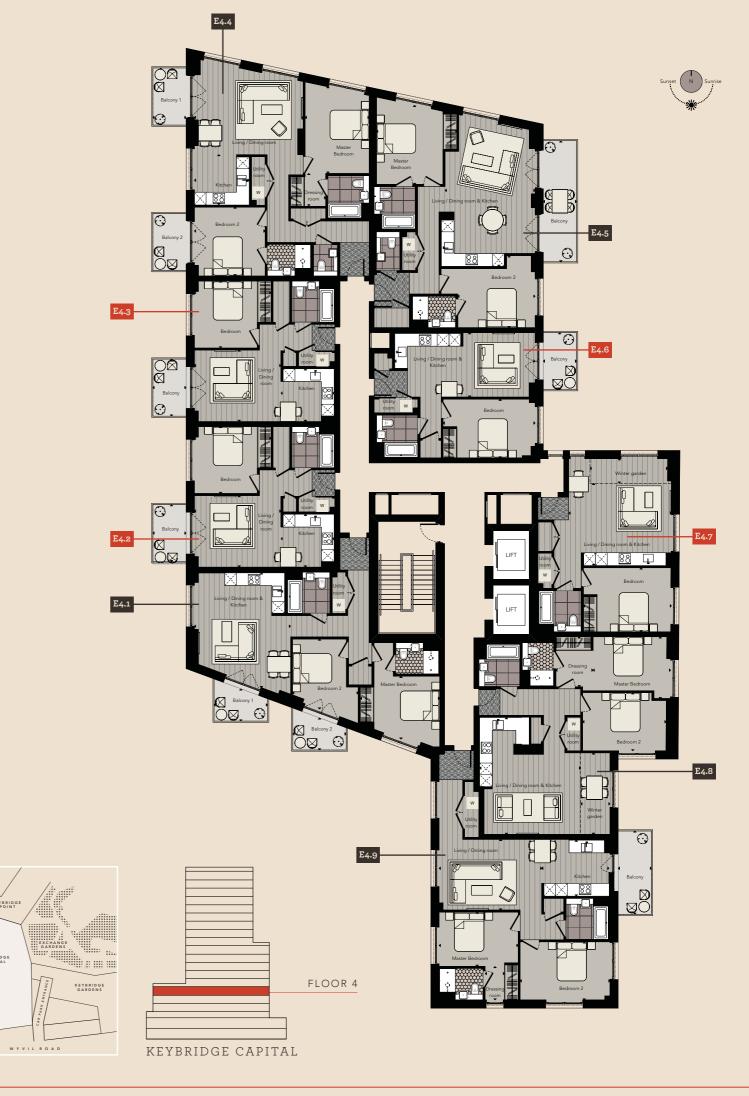

FLOORPLATES 49 KEYBRIDGE KEYBRIDGE 50

4TH FLOOR

| [E4.1] 2 BEDROOM APART      | MENT                          |             | [E4.5] 2 BEDROOM APART     | TMENT          |              |
|-----------------------------|-------------------------------|-------------|----------------------------|----------------|--------------|
|                             | SQ FT                         | SQ M        | 2 . 03                     | SQ FT          | SQ M         |
| TOTAL AREA                  | 912                           | 84.7        | TOTAL AREA                 | 1,062          | 98.7         |
| INTERNAL AREA               | 815                           | 75.7        | INTERNAL AREA              | 949            | 88.2         |
| EXTERNAL AREA               | 97                            | 9.0         | EXTERNAL AREA              | 113            | 10.5         |
|                             | FT                            | MM          |                            | FT             | MM           |
| LIVING/DINING ROOM/KITCHEN  | 19'3" × 16'1"                 | 5860 × 4910 | LIVING/DINING ROOM/KITCHEN | 23'11" × 15'1" | 7300 × 4600  |
| MASTER BEDROOM              | 13'3" × 10'6"                 | 4050 × 3200 | MASTER BEDROOM             | 13'6" × 13'3"  | 4110 × 4040  |
| BEDROOM 2                   | 11'9" × 11'0"                 | 3580 × 3350 | BEDROOM 2                  | 12'11" × 12'1" | 3940 × 3680  |
| BALCONY 1                   | 8'11" × 5'5"                  | 2730 × 1650 | BALCONY                    | 20'3" × 5'7"   | 6180 × 1700  |
| BALCONY 2                   | 8'11" × 5'5"                  | 2730 × 1650 |                            |                |              |
| [E4.2] 1 BEDROOM APART      | MENIT                         |             | [E4.6] 1 BEDROOM APART     | MENT<br>SQ FT  | 50.1         |
| [E4.2] I BEDROOM APARI      | SQ FT                         | SQ M        | TOTAL AREA                 | 600            | SQ N<br>55.: |
| TOTAL AREA                  | 606                           | 56.3        | INTERNAL AREA              | 546            | 50.7         |
|                             |                               |             |                            |                |              |
| INTERNAL AREA EXTERNAL AREA | 552<br>54                     | 51.3<br>5.0 | EXTERNAL AREA              | 54             | 5.0          |
| EXTERNAL AREA               | 34                            | 5.0         |                            | FT             | MM           |
|                             | FT                            | MM          | LIVING/DINING ROOM/KITCHEN | 23'6" × 10'10" | 7160 × 3290  |
| LIVING/DINING ROOM          | 14'6" × 12'0"                 | 4420 × 3650 | BEDROOM                    | 15'5" × 9'10"  | 4690 × 3000  |
| KITCHEN                     | 8'11" × 8'10"                 | 2715 × 2690 | BALCONY                    | 9'7" × 5'7"    | 2920 × 1700  |
| BEDROOM                     | 12'10" × 11'3"                | 3920 × 3425 |                            |                |              |
| BALCONY                     | 9′7″ × 5′7″                   | 2920 × 1700 | [E4.7] 1 BEDROOM APART     | MENT           |              |
|                             |                               |             |                            | SQ FT          | SQ N         |
| [E4.3] 1 BEDROOM APART      |                               |             | TOTAL AREA                 | 613            | 56.0         |
|                             | SQ FT                         | SQ M        | INTERNAL AREA              | 558            | 51.8         |
| TOTAL AREA                  | 606                           | 56.3        | WINTER GARDEN AREA         | 55             | 5.           |
| INTERNAL AREA               | 552                           | 51.3        |                            | _              |              |
| EXTERNAL AREA               | 54                            | 5.0         |                            | FT             | MN           |
|                             |                               |             | LIVING/DINING ROOM/KITCHEN | 17'2" × 13'9"  | 5230 × 4190  |
| LINANICADININIC DOOM        | FT                            | MM          | BEDROOM                    | 14'9" × 10'9"  | 4500 × 3270  |
| LIVING/DINING ROOM          | 14'6" × 12'0"                 | 4420 × 3650 | WINTER GARDEN              | 13'0" × 4'2"   | 3960 × 1260  |
| KITCHEN                     | 8'11" × 8'10"                 | 2715 × 2690 |                            |                |              |
| BEDROOM                     | 12'10" × 11'3"<br>9'7" × 5'7" | 3920 × 3425 | [E4.8] 2 BEDROOM APART     |                |              |
| BALCONY                     | 97" × 57"                     | 2920 × 1700 |                            | SQ FT          | SQ N         |
|                             |                               |             | TOTAL AREA                 | 895            | 83.1         |
| [E4.4] 2 BEDROOM APART      |                               |             | INTERNAL AREA              | 828            | 76.9         |
|                             | SQ FT                         | SQ M        | WINTER GARDEN AREA         | 67             | 6.3          |
| TOTAL AREA                  | 1,077                         | 100         |                            | _              |              |
| INTERNAL AREA               | 969                           | 90          |                            | FT             | MN           |
| EXTERNAL AREA               | 108                           | 10.0        | LIVING/DINING ROOM/KITCHEN | 19'7" × 16'11" | 5960 × 5150  |
|                             | _                             |             | MASTER BEDROOM             | 13'0" × 10'4"  | 3960 × 3160  |
| LINANICADININA DOGA         | FT                            | MM          | DRESSING ROOM              | 8'4" x 6'3"    | 2550 x 1900  |
| LIVING/DINING ROOM          | 18'3" × 14'5"                 | 5550 × 4390 | BEDROOM 2                  | 14'0" × 9'9"   | 4260 × 2970  |
| KITCHEN                     | 9'2" × 8'5"                   | 2800 × 2560 | WINTER GARDEN              | 13'8" × 4'11"  | 4160 × 1500  |
| MASTER BEDROOM              | 14'6" × 10'9"<br>5'11" × 5'6" | 4420 × 3270 |                            |                |              |
| DRESSING ROOM               |                               | 1800 x 1670 | [E4.9] 2 BEDROOM APART     | TMENT          |              |
| BEDROOM 2                   | 11'10" × 11'6"                | 3610 × 3500 |                            | SQ FT          | SQ N         |
| BALCONY 1<br>BALCONY 2      | 9′7″ × 5′7″<br>9′7″ × 5′7″    | 2920 × 1700 | TOTAL AREA                 | 938            | 87.          |
| DALCONT Z                   | 97 X 37                       | 2920 x 1700 | INTERNAL AREA              | 860            | 79.9         |
|                             |                               |             | EXTERNAL AREA              | 78             | 7.:          |
|                             |                               |             |                            | FT             | MN           |
|                             |                               |             | LIVING/DINING ROOM         | 17'2" × 11'10" | 5240 × 3610  |
|                             |                               |             | KITCHEN                    | 11'3" × 9'4"   | 3430 × 2850  |
|                             |                               |             | MASTER BEDROOM             | 13'3" ×9'1"    | 4030 × 2770  |
|                             |                               |             | DRESSING ROOM              | 5'8" x 5'7"    | 1715 x 1690  |
|                             |                               |             | REDROOM 2                  | 15'1" × 9'9"   | 4590 x 2970  |

Ceiling heights in living areas and bedrooms 2.5m. The kitchen, furniture layouts and dimensions are for guidance only. Dimensions are taken from the points indicated and are not intended to be used for carpet sizes, appliance space or items of furniture. The m² and ft² are measured as gross internal areas using the RICS code of measuring. Balconies/Terraces may vary in size, please check with your sales consultant. Apartment layouts shown here are for approximate measurements only. All measurements and areas may vary within a tolerance of 5%. Wardrobe layouts and locations are indicative only. Ceiling heights may vary in some bathrooms, hallways and studio bedrooms. Speak to your sales consultant for details.