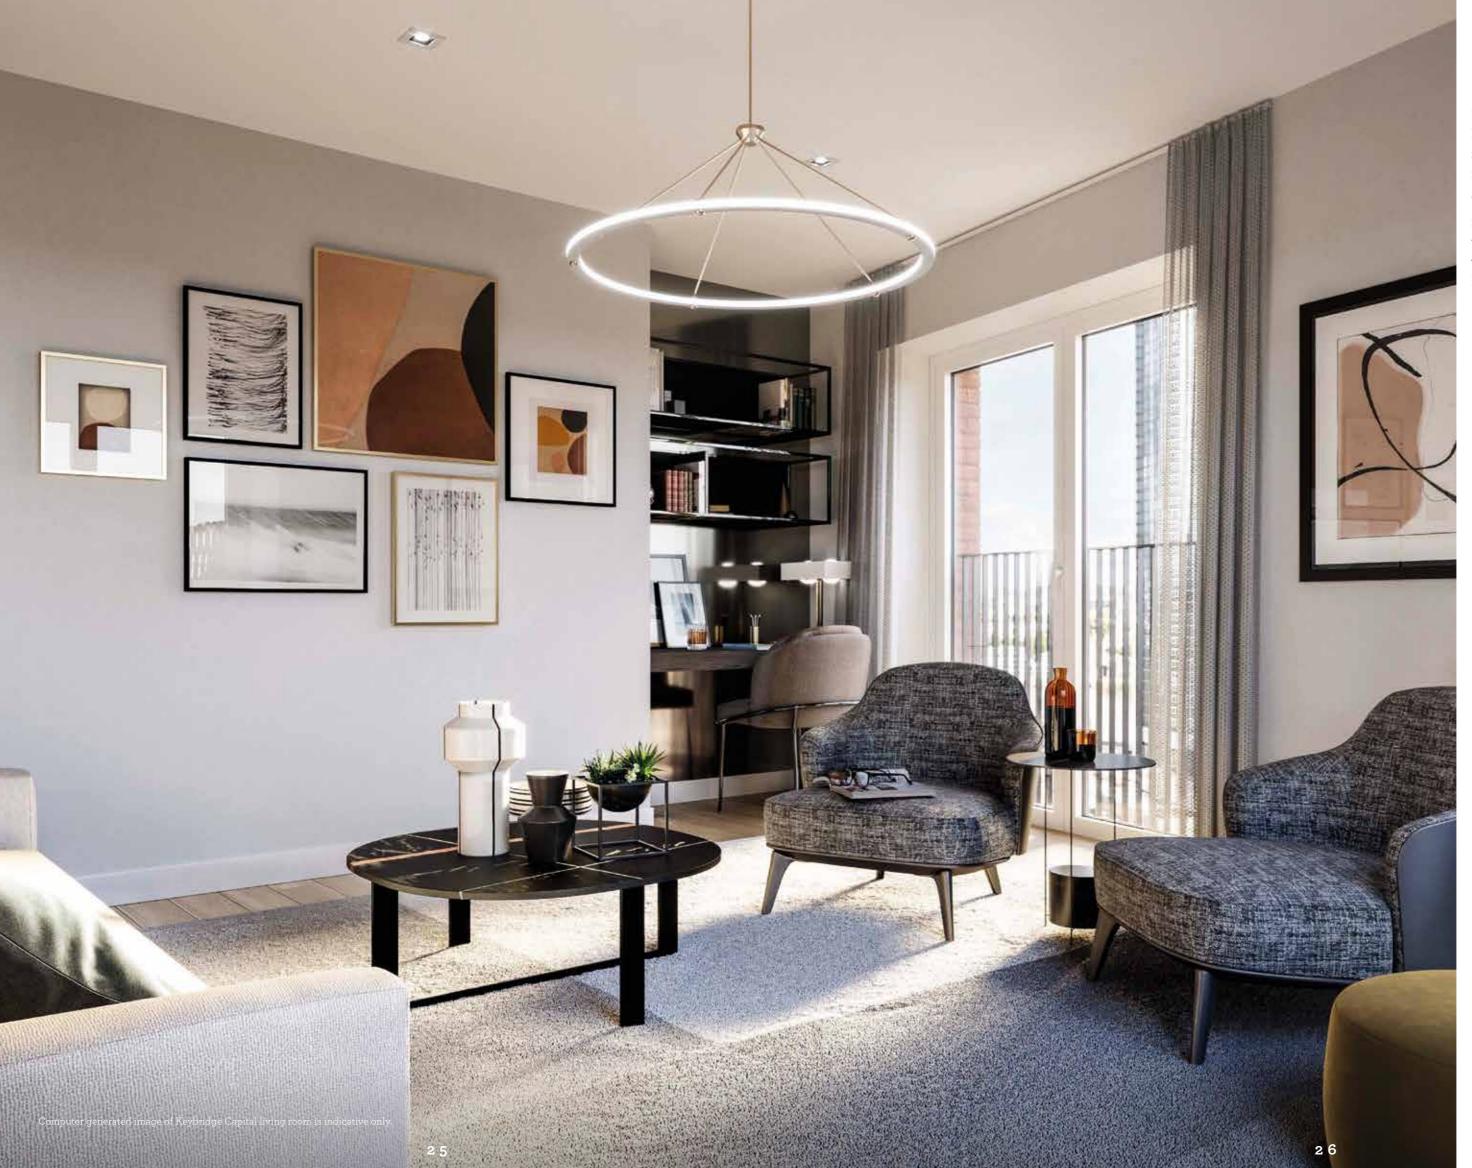

#### LIVING ROOM

Full-height doors and windows maximise space and light, creating inviting, substantial living areas.

The engineered wood flooring in natural timber is durable, easy to clean and perfectly poised within the contemporary
Keybridge Capital aesthetic.

#### BEDROOMS

Plush carpet, soft lighting and the facility for Sky Q entertainment mean that, behind its robust, full-height door, your bedroom is a relaxing refuge.