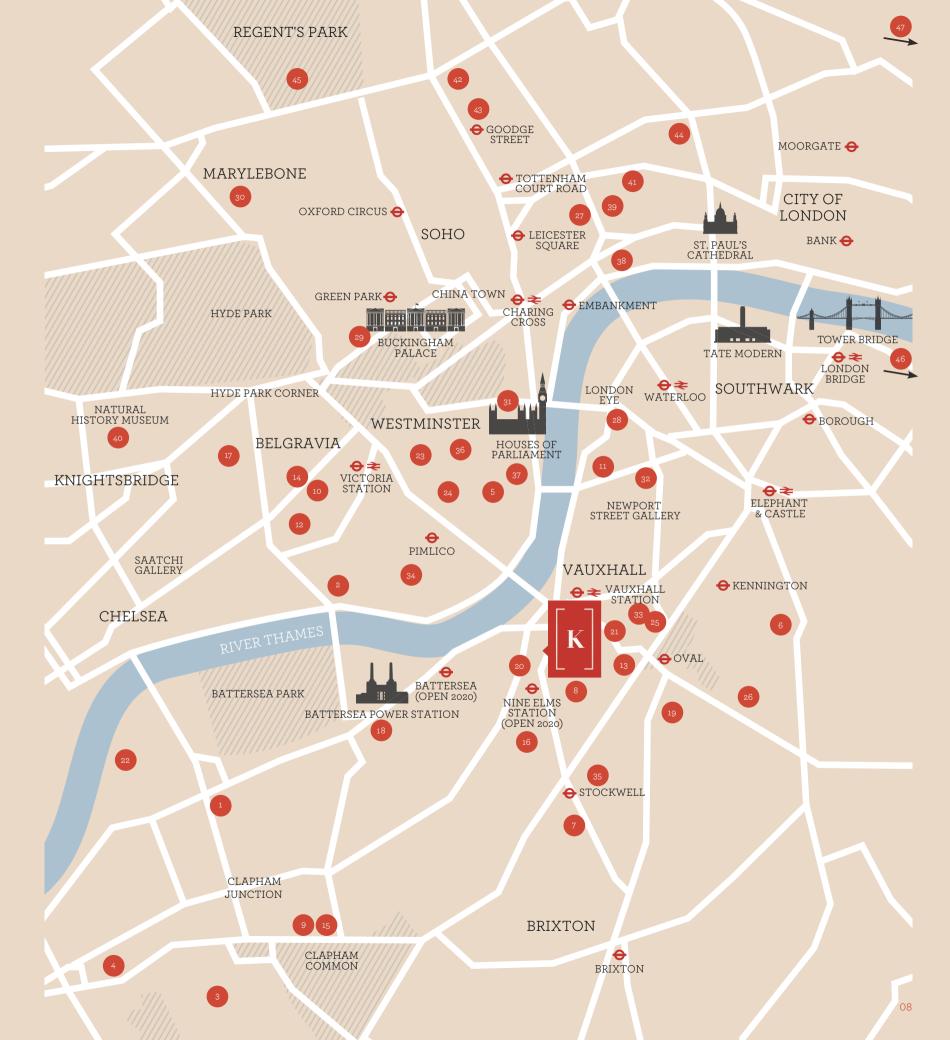

#### NURSERIES AND PRIMARY SCHOOLS

| NU | RSERIES AND PRIMARY SCHOOLS                                                            | S .  |
|----|----------------------------------------------------------------------------------------|------|
| 1  | Asquith Battersea Day<br>Nursery and Pre School                                        | p.1  |
| 2  | Bright Horizons Chelsea<br>Day and Nursery School                                      | p.1  |
| 3  | Bright Horizons Northcote Road                                                         | p.1  |
| 4  | Bright Horizons Wandsworth<br>Nursery and Pre-school                                   | p.13 |
| 5  | Busy Bees at Westminster                                                               | p.12 |
| 6  | Magic Roundabout Nursery                                                               | p.1  |
| 7  | Stockwell Gardens Nursery                                                              | p.12 |
| 8  | The Oval Montessori                                                                    | p.12 |
| 9  | Eaton House the<br>Manor Prep and Pre-Prep                                             | p.15 |
| 10 | Eaton Square                                                                           | p.13 |
| 11 | Fairley House                                                                          | p.13 |
| 12 | Francis Holland Junior School,<br>Sloane Square                                        | p.1; |
| 13 | Ashmole Primary School                                                                 | p.14 |
| 14 | Eaton House Belgravia<br>Pre-Prep School                                               | p.14 |
| 15 | Eaton House the<br>Manor Girls' School                                                 | p.14 |
| 16 | Herbert Morrison<br>Primary School                                                     | p.1  |
| 17 | Knightsbridge School                                                                   | p.1  |
| 18 | Newton Prep                                                                            | p.1  |
| 19 | Reay Primary School                                                                    | p.1  |
| 20 | Wyvil Primary School and Centre<br>for Children with Speech and<br>Language Impairment | p.1  |
| 21 | St Mark's Church of<br>England Primary School                                          | p.16 |
| 22 | Thomas's Battersea                                                                     | p.16 |
| 23 | Westminster<br>Cathedral Choir School                                                  | p.16 |
| 24 | Westminster Under School                                                               | p.16 |
| 25 | St Anne's Catholic<br>Primary School                                                   | p.16 |

#### SECONDARY SCHOOLS

| 26 | Ark All Saints Academy                      | p.17 |
|----|---------------------------------------------|------|
| 27 | City Lit London                             | p.17 |
| 28 | DLD College London                          | p.17 |
| 29 | Eaton Square Upper<br>School, Mayfair       | p.17 |
| 30 | Halcyon London<br>International School      | p.17 |
| 31 | Harris Westminster Sixth Form               | p.18 |
| 32 | King's College London<br>Mathematics School | p.18 |
| 33 | Lilian Baylis Technology School             | p.18 |
| 34 | Pimlico Academy                             | p.18 |
| 35 | Platanos College                            | p.18 |
| 36 | The Grey Coat Hospital                      | p.19 |
| 37 | Westminster School                          | p.19 |

#### HIGHER EDUCATION

| 1110 | HILK EDUCATION                                            |      |
|------|-----------------------------------------------------------|------|
| 38   | Kings College London                                      | p.19 |
| 39   | London School of Economics<br>and Political Science (LSE) | p.19 |
| 40   | Imperial College London                                   | p.20 |
| 41   | University of the Arts                                    | p.20 |
| 42   | University College London<br>(UCL)                        | p.20 |
| 43   | Birkbeck University                                       | p.20 |
| 44   | City University London                                    | p.20 |
| 45   | London Business School                                    | p.21 |
| 46   | University of Greenwich                                   | p.21 |
| 47   | Queen Mary University                                     | p.21 |