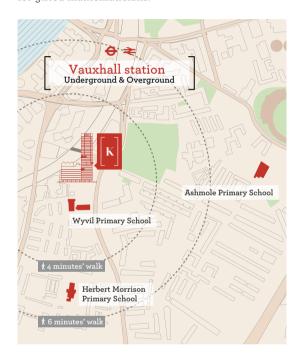

#### Highly Rated

Primary schooling is a particular strength of this area with four outstanding state schools including Ashmole, Herbert Morrison and Wyvil all within 0.5 miles of the development. This area also offers a variety of outstanding secondary and 16+ education options. One such institution is King's College London Maths School, an exciting partnership with King's College London to offer a specialist education for gifted mathematicians.

### HERBERT **MORRISON** PRIMARY SCHOOL

11 Hartington Rd, London, SW8 2HR

T: +44 (0)20 7720 3439 www.herbertmorrisonprimaryschool.co.uk Туре Age State 3 - 11 years old Gender Inspection Rating Ofsted 2016 Outstanding Co-educational From Keybridge Fees

From Kevbridge ★ 279 feet, 1 min Age

3 - 11 years old

Inspection Rating Ofsted 2013 Outstanding

Fees N/A

80 South Lambeth Rd, London, SW8 1QU

AND LANGUAGE

T: +44 (0)20 7622 1164 www.wyvilschool.org.uk

REAY PRIMARY SCHOOL.

### **ASHMOLE** PRIMARY SCHOOL.

Ashmole Street, London, SW8 1NT

T: +44 (0)20 7735 2419 www.ashmoleprimaryschool.org.uk

#### Туре State

Gender

Co-educational

From Keybridge

a 0.5 miles, 4 mins ★ 0.5 miles, 10 mins Age

3 - 11 years old

Inspection Rating Ofsted 2016 Outstanding

Fees