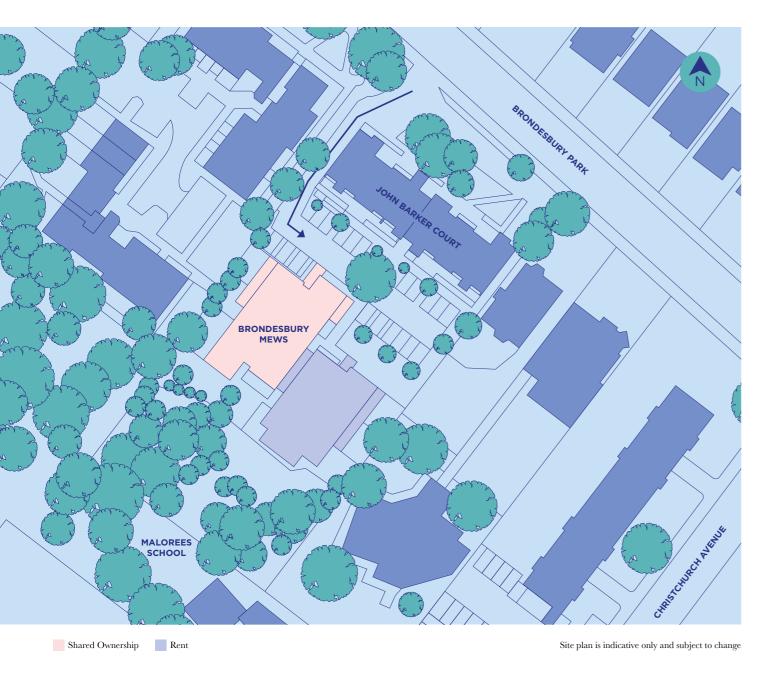

# The Site

Tucked away from a residential road, Brondesbury Mews offers space, security and serenity. These new one and two bedroom homes with outdoor spaces offer the opportunity of fast-paced London living, as well as cosy evenings in and feeling like part of a community.

Development address: 14 Brondesbury Park, London, NW6 7BW