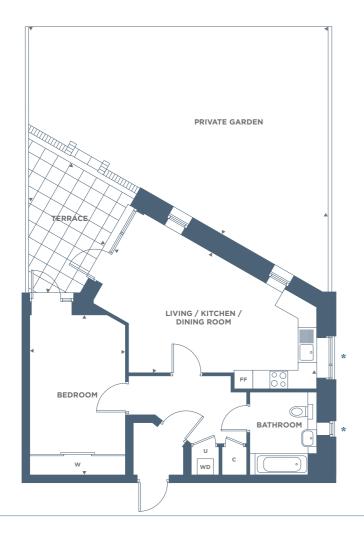

## **PLOT A0.04**

| Living / Kitchen / Dining Room | 7.55m     | X | 3.37m | 24'9"     | X | 11'6" |
|--------------------------------|-----------|---|-------|-----------|---|-------|
| Bedroom                        | 5.06m     | X | 3.16m | 16'7"     | x | 10'4" |
| Terrace                        | 4.22m     | X | 2.66m | 13'10"    | X | 8'8"  |
| Private Garden                 | 10.80m    | X | 7.34m | 35'5"     | X | 24'0" |
| GROSS INTERNAL AREA            | 59.4 sq m |   |       | 639 sq ft |   |       |