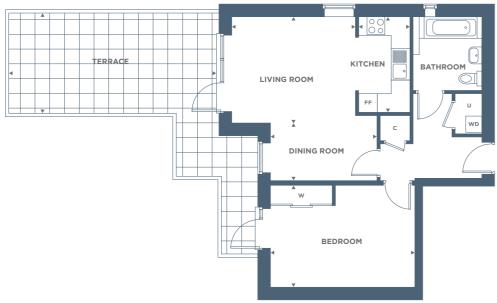

## **PLOT A1.03**

| Living / Dining Room | 4.57m     | x | 4.14m | 14'11" | x         | 13'6" |  |
|----------------------|-----------|---|-------|--------|-----------|-------|--|
| Kitchen              | 2.69m     | x | 2.10m | 8'9"   | x         | 6'10" |  |
| Bedroom              | 4.77m     | x | 3.12m | 15'7"  | x         | 10'2" |  |
| Balcony              | 3.00m     | x | 2.52m | 9'10"  | x         | 8'3"  |  |
| GROSS INTERNAL AREA  | 59.8 sq m |   |       | 64     | 644 sq ft |       |  |

#### FF: Fridge Freezer | WD: Washer/Dryer | U: Utilities | C: Cupboard | W: Wardrobe