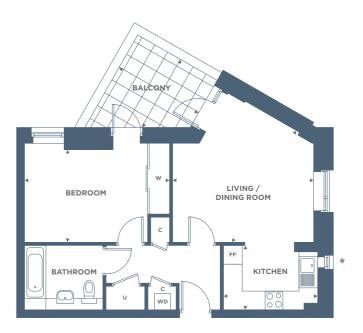

## **PLOT A1.04**

| Living / Dining Room | 4.62m     | x | 4.13m | 15'1"  | x         | 13'6" |  |
|----------------------|-----------|---|-------|--------|-----------|-------|--|
| Kitchen              | 2.99m     | x | 2.00m | 9'9"   | x         | 6'6"  |  |
| Bedroom              | 4.57m     | x | 3.16m | 14'11" | x         | 10'4" |  |
| Balcony              | 3.00m     | x | 2.52m | 9'10"  | X         | 8'3"  |  |
| GROSS INTERNAL AREA  | 51 7 sa m |   |       | 55     | 556 sa ft |       |  |

# PLOT LOCATION First Floor

## FF: Fridge Freezer | WD: Washer/Dryer | U: Utilities | C: Cupboard | W: Wardrobe