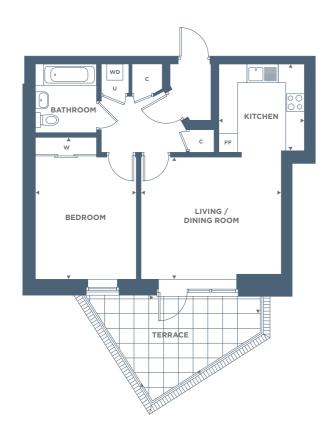

# 1 BEDROOM APARTMENT

## **PLOT A0.01**

| Living / Dining Room | 4.42m     | x | 3.90m | 14'6"     | x | 12'9" |
|----------------------|-----------|---|-------|-----------|---|-------|
| Kitchen              | 2.72m     | X | 2.65m | 8'11"     | x | 8'8"  |
| Bedroom              | 4.50m     | X | 3.22m | 14'9"     | x | 10'6" |
| Terrace              | 4.73m     | X | 2.55m | 15'6"     | X | 8'4"  |
| GROSS INTERNAL AREA  | 50.7 sq m |   |       | 546 sq ft |   |       |

# PLOT LOCATION

## FF: Fridge Freezer | WD: Washer/Dryer | U: Utilities | C: Cupboard | W: Wardrobe

Floorplans are not to scale and are indicative only. Location of windows, doors, bathroom fittings, kitchen units and appliances may differ.