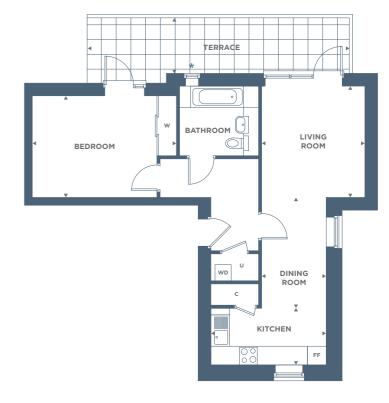

## **PLOT A0.01**

| Living / Dining Room | 4.42m     | x | 3.90m | 14'6"     | x | 12'9" |
|----------------------|-----------|---|-------|-----------|---|-------|
| Kitchen              | 2.72m     | X | 2.65m | 8'11"     | x | 8'8"  |
| Bedroom              | 4.50m     | X | 3.22m | 14'9"     | x | 10'6" |
| Terrace              | 4.73m     | X | 2.55m | 15'6"     | X | 8'4"  |
| GROSS INTERNAL AREA  | 50.7 sq m |   |       | 546 sq ft |   |       |