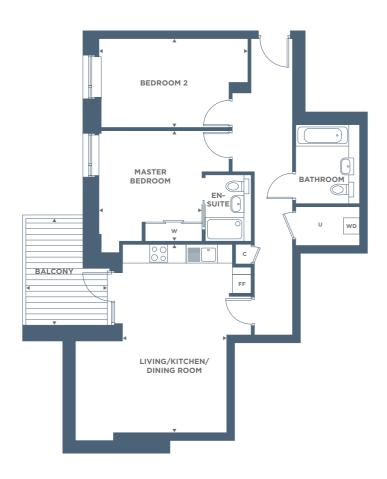

# 2 BEDROOM APARTMENT

## **PLOT A2.01**

| Living / Kitchen / Dining Room | 4.86m | x         | 4.65m | 15'11" | x         | 15'3"  |  |
|--------------------------------|-------|-----------|-------|--------|-----------|--------|--|
| Master Bedroom                 | 4.50m | x         | 2.75m | 14'9"  | x         | 9'0"   |  |
| Bedroom 2                      | 3.70m | x         | 3.35m | 12'1"  | X         | 10'11" |  |
| Balcony                        | 3.69m | x         | 2.09m | 12'1"  | x         | 6'10"  |  |
| GROSS INTERNAL AREA            | 72.9  | 72.9 sq m |       |        | 785 sa ft |        |  |

## FF: Fridge Freezer | WD: Washer/ Dryer | U: Utilities | C: Cupboard | W: Wardrobe

Floorplans are not to scale and are indicative only. Location of windows, doors, bathroom fittings, kitchen units and appliances may differ.

Dimensions given are approximate and should not be used to order carpets or furniture. Balcony and terrace sizes and locations may differ from those illustrated.

Please speak with the sales team for more information.