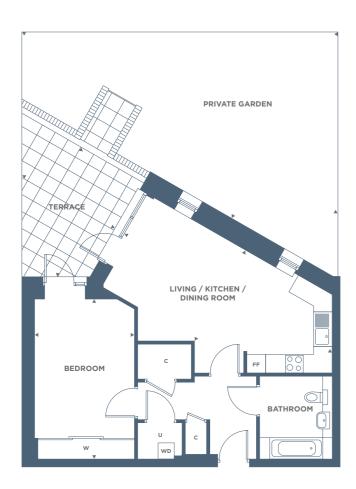

## **PLOT A0.03**

| Living / Kitchen / Dining Room | 7.50m     | X | 3.28m | 24'7"     | X | 10'9" |
|--------------------------------|-----------|---|-------|-----------|---|-------|
| Bedroom                        | 5.04m     | X | 3.16m | 16'6"     | x | 10'4" |
| Terrace                        | 4.38m     | x | 3.24m | 14'4"     | x | 10'7" |
| Private Garden                 | 11.5m     | X | 6.87m | 37'8"     | X | 22'6" |
| GROSS INTERNAL AREA            | 60.0 sq m |   |       | 646 sq ft |   |       |

## FF: Fridge Freezer | WD: Washer/Dryer | U: Utilities | C: Cupboard | W: Wardrobe

Floorplans are not to scale and are indicative only. Location of windows, doors, bathroom fittings, kitchen units and appliances may differ.

Dimensions given are approximate and should not be used to order carpets or furniture. Balcony and terrace sizes and locations may differ from those illustrated.

Please speak with the sales team for more information.