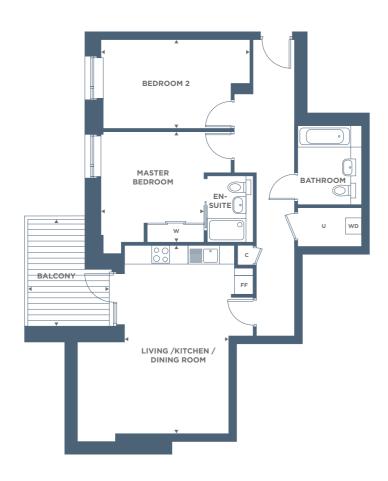

## **PLOT A1.02**

| Living / Kitchen / Dining Room | 5.92m     | x | 3.23m | 19'5"     | X | 10'7" |
|--------------------------------|-----------|---|-------|-----------|---|-------|
| Master Bedroom                 | 3.49m     | x | 3.24m | 11'5"     | X | 10'7" |
| Bedroom 2                      | 4.72m     | X | 2.77m | 15'5"     | X | 9'1"  |
| Balcony                        | 3.43m     | X | 2.72m | 11'3"     | X | 8'11" |
| GROSS INTERNAL AREA            | 77.6 sq m |   |       | 835 sq ft |   |       |

# PLOT LOCATION First Floor