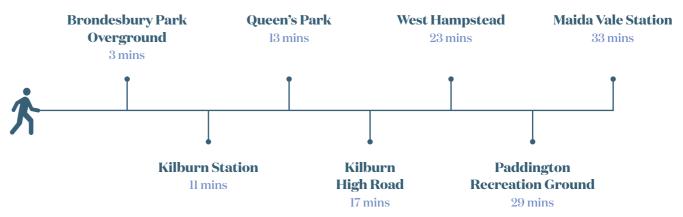

## Walking

(From Brondesbury Mews)

## Tube

(From Kilburn Station)

## Overground

(From Brondesbury Park)

Travel times cannot be guaranteed. Source: Transport for London and Google Maps.

The apartments at Brondesbury Mews are spacious and stylish. They have been designed to a very high specification using the best quality materials and modern fittings for easy living.