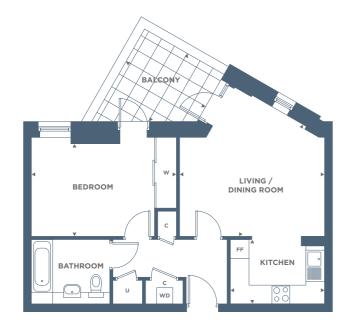

## **PLOT A1.04**

| Living / Dining Room | 4.62m     | x | 4.13m | 15'1"  | x         | 13'6" |  |
|----------------------|-----------|---|-------|--------|-----------|-------|--|
| Kitchen              | 2.99m     | x | 2.00m | 9'9"   | x         | 6'6"  |  |
| Bedroom              | 4.57m     | x | 3.16m | 14'11" | x         | 10'4" |  |
| Balcony              | 3.00m     | x | 2.52m | 9'10"  | X         | 8'3"  |  |
| GROSS INTERNAL AREA  | 51 7 sa m |   |       | 55     | 556 sa ft |       |  |