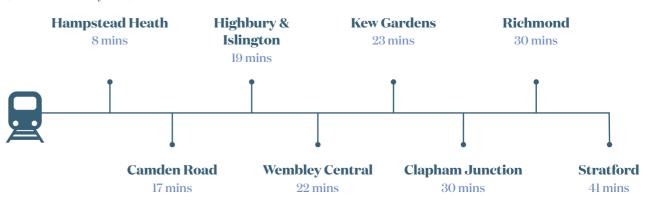

Plan your perfect picnic with breath-taking views on Hampstead Heath, just 8 minutes away by rail. Enjoy the hustle-and-bustle in Piccadilly Circus, or stay local, recharge and try specialty coffee at a number of local cafes.

## Overground

(From Brondesbury Park)

Travel times cannot be guaranteed. Source: Transport for London and Google Maps.

The apartments at Brondesbury Mews are spacious and stylish. They have been designed to a very high specification using the best quality materials and modern fittings for easy living.