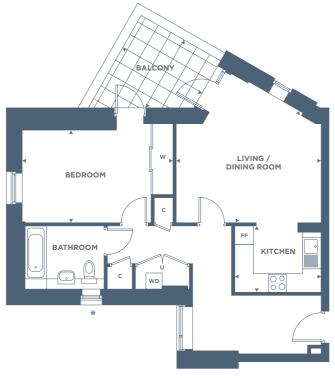

## **PLOT A2.04**

| Living / Dining Room | 4.62m     | x | 4.13m | 15'1"     | X | 13'6" |  |
|----------------------|-----------|---|-------|-----------|---|-------|--|
| Kitchen              | 2.99m     | x | 2.00m | 9'9"      | X | 6'6"  |  |
| Bedroom              | 4.57m     | x | 3.16m | 14'11"    | X | 10'4" |  |
| Balcony              | 3.00m     | x | 2.52m | 9'10"     | X | 8'3"  |  |
| GROSS INTERNAL AREA  | 51.7 sq m |   |       | 556 sq ft |   |       |  |

# **PLOT LOCATION** Second Floor

## FF: Fridge Freezer | WD: Washer/Dryer | U: Utilities | C: Cupboard | W: Wardrobe