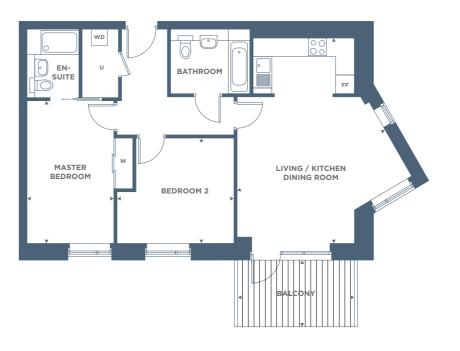

## PLOT A1.01

| Living / Kitchen / Dining Room | 4.86m | X         | 4.65m | 15'11" | X         | 15'3"  |  |
|--------------------------------|-------|-----------|-------|--------|-----------|--------|--|
| Master Bedroom                 | 4.50m | X         | 2.75m | 14'9"  | X         | 9'0"   |  |
| Bedroom 2                      | 3.70m | X         | 3.35m | 12'1"  | X         | 10'11" |  |
| Balcony                        | 3.69m | X         | 2.09m | 12'1"  | X         | 6'10"  |  |
| GROSS INTERNAL AREA            | 72.   | 72.9 sq m |       |        | 785 sq ft |        |  |

# PLOT LOCATION First Floor