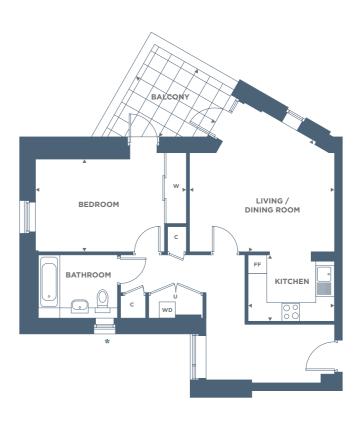

## **PLOT A1.03**

| Living / Dining Room | 4.57m     | x | 4.14m | 14'11" | x         | 13'6" |  |
|----------------------|-----------|---|-------|--------|-----------|-------|--|
| Kitchen              | 2.69m     | x | 2.10m | 8'9"   | x         | 6'10" |  |
| Bedroom              | 4.77m     | x | 3.12m | 15'7"  | x         | 10'2" |  |
| Balcony              | 3.00m     | x | 2.52m | 9'10"  | x         | 8'3"  |  |
| GROSS INTERNAL AREA  | 59.8 sq m |   |       | 64     | 644 sq ft |       |  |

#### FF: Fridge Freezer | WD: Washer/Dryer | U: Utilities | C: Cupboard | W: Wardrobe