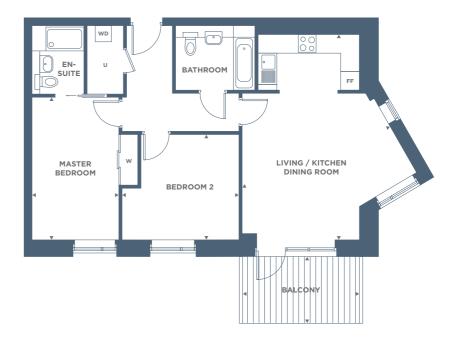

## **PLOT A1.02**

| Living / Kitchen / Dining Room | 5.92m     | x | 3.23m | 19'5"     | X | 10'7" |
|--------------------------------|-----------|---|-------|-----------|---|-------|
| Master Bedroom                 | 3.49m     | x | 3.24m | 11'5"     | X | 10'7" |
| Bedroom 2                      | 4.72m     | X | 2.77m | 15'5"     | X | 9'1"  |
| Balcony                        | 3.43m     | X | 2.72m | 11'3"     | X | 8'11" |
| GROSS INTERNAL AREA            | 77.6 sq m |   |       | 835 sq ft |   |       |