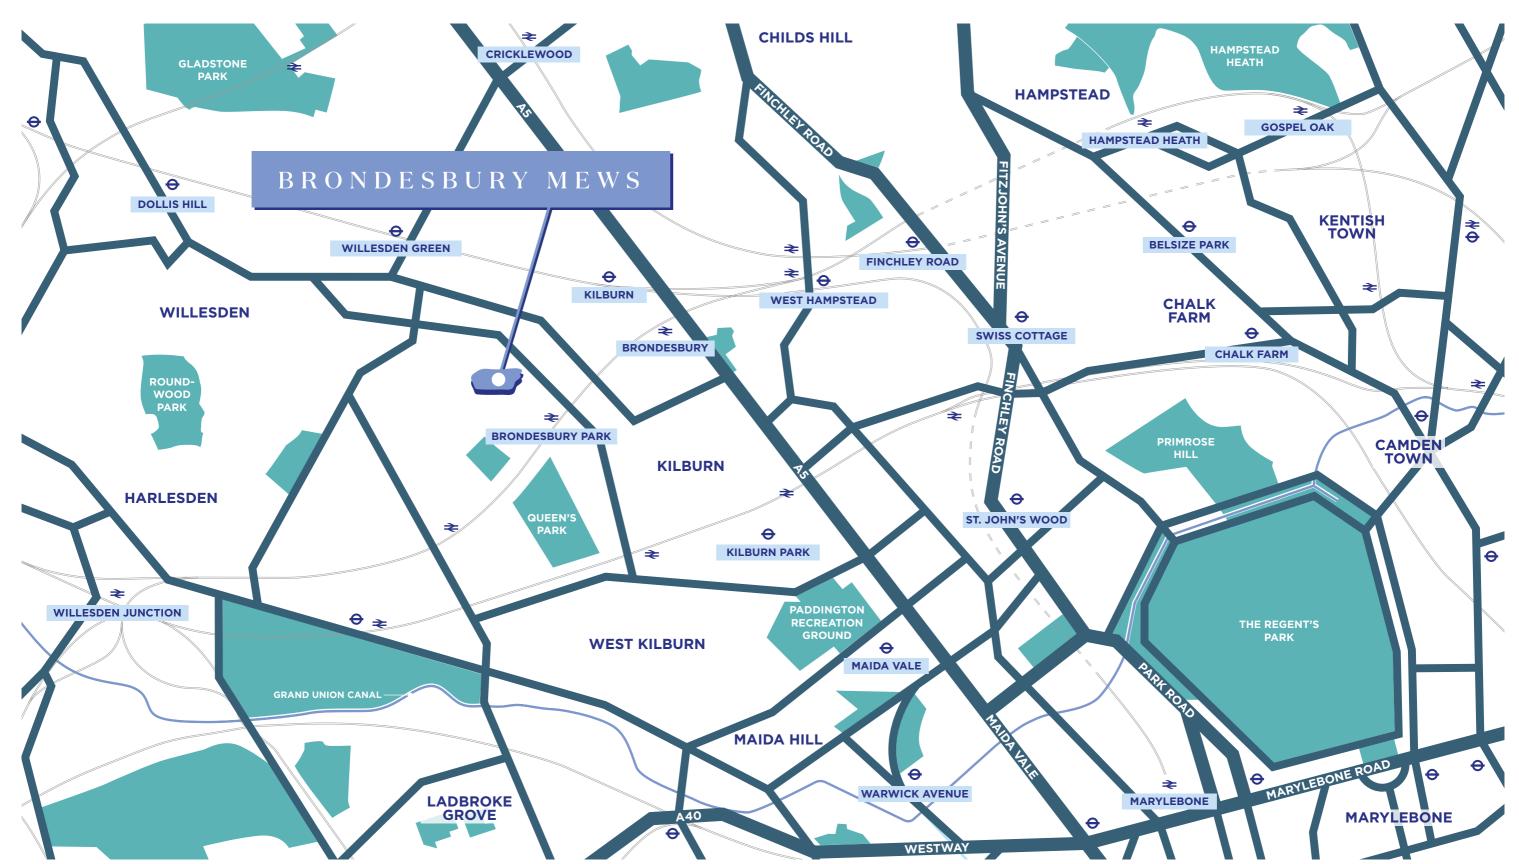

# Above and beyond...

Brondesbury Mews is conveniently located to get around London. With a bus stop at your front door and a short walk to both the tube and railway links, access to further afield is made a breeze.

Commuters and pleasure-seekers have endless opportunities with Kilburn underground station offering access to the Jubilee line, and Queen's Park underground station granting access to the Bakerloo line.

# The Site

Tucked away from a residential road, Brondesbury Mews offers space, security and serenity. These new one and two bedroom homes with outdoor spaces offer the opportunity of fast-paced London living, as well as cosy evenings in and feeling like part of a community.

Development address: 14 Brondesbury Park, London, NW6 7BW