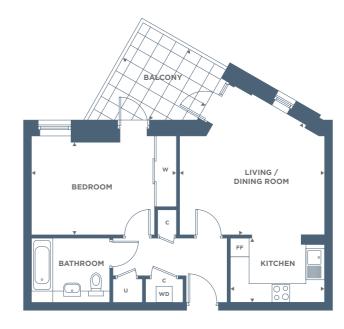

## **PLOT A1.03**

| Living / Dining Room | 4.57m     | x | 4.14m | 14'11" | x         | 13'6" |  |
|----------------------|-----------|---|-------|--------|-----------|-------|--|
| Kitchen              | 2.69m     | x | 2.10m | 8'9"   | x         | 6'10" |  |
| Bedroom              | 4.77m     | x | 3.12m | 15'7"  | x         | 10'2" |  |
| Balcony              | 3.00m     | x | 2.52m | 9'10"  | x         | 8'3"  |  |
| GROSS INTERNAL AREA  | 59.8 sq m |   |       | 64     | 644 sq ft |       |  |

#### FF: Fridge Freezer | WD: Washer/Dryer | U: Utilities | C: Cupboard | W: Wardrobe