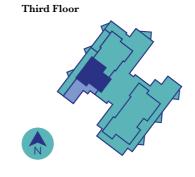

30m     | X | 1.80m             | 27'3"     | x | 5'10" |
| GROSS INTERNAL AREA | 54.3 sq m |   |                   | 584 sq ft |   |       |



## FF: Fridge Freezer | WD: Washer/Dryer | U: Utilities | C: Cupboard | W: Wardrobe

# 1 BEDROOM APARTMENT



## **PLOT A3.02**

| Living Room         | 3.40m     | X | 3.90m | 11'1"     | X | 12'9" |
|---------------------|-----------|---|-------|-----------|---|-------|
| Dining Room         | 1.85m     | x | 3.40m | 6'0"      | x | 11'1" |
| Kitchen             | 3.08m     | x | 1.64m | 10'1"     | x | 4'4"  |
| Bedroom             | 4.60m     | x | 3.20m | 15'1"     | x | 10'6" |
| Terrace             | 6.79m     | x | 3.30m | 22'3"     | x | 10'9" |
| GROSS INTERNAL AREA | 51.4 sq m |   |       | 553 sq ft |   |       |

# **PLOT LOCATION**



# 2 BEDROOM APARTMENT



## PLOT A1.01

| Living / Kitchen / Dining Room | 4.86m | X         | 4.65m | 15'11" | X         | 15'3"  |  |
|--------------------------------|-------|-----------|-------|--------|-----------|--------|--|
| Master Bedroom                 | 4.50m | X         | 2.75m | 14'9"  | X         | 9'0"   |  |
| Bedroom 2                      | 3.70m | X         | 3.35m | 12'1"  | X         | 10'11" |  |
| Balcony                        | 3.69m | X         | 2.09m | 12'1"  | X         | 6'10"  |  |
| GROSS INTERNAL AREA            | 72.   | 72.9 sq m |       |        | 785 sq ft |        |  |



## FF: Fridge Freezer | WD: Washer/Dryer | U: Utilities | C: Cupboard | W: Wardrobe

Floorplans are not to scale and are indicative only. Location of windows, doors, bathroom fitt