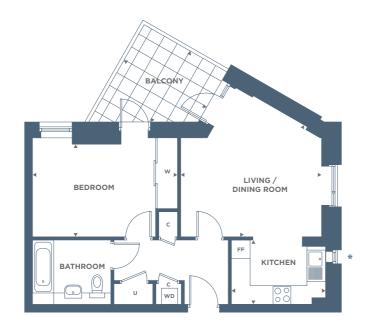

## **PLOT A1.05**

| Living / Dining Room | 4.43m     | x | 4.13m | 14'6"  | X         | 13'6" |  |
|----------------------|-----------|---|-------|--------|-----------|-------|--|
| Kitchen              | 2.99m     | x | 2.00m | 9'9"   | x         | 6'6"  |  |
| Bedroom              | 4.57m     | x | 3.16m | 14'11" | X         | 10'4" |  |
| Balcony              | 3.00m     | x | 2.52m | 9'10"  | x         | 8'3"  |  |
| GROSS INTERNAL AREA  | 50.7 sq m |   |       | 54     | 546 sq ft |       |  |