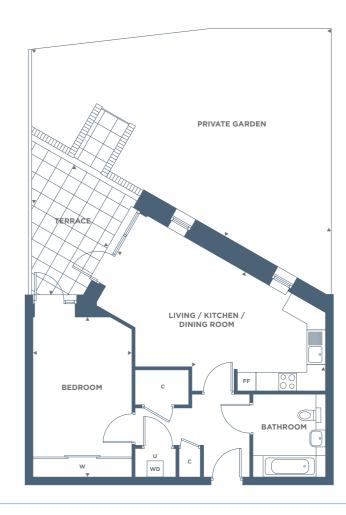

## **PLOT A0.03**

| Living / Kitchen / Dining Room | 7.50m     | X | 3.28m | 24'7"     | X | 10'9" |
|--------------------------------|-----------|---|-------|-----------|---|-------|
| Bedroom                        | 5.04m     | X | 3.16m | 16'6"     | x | 10'4" |
| Terrace                        | 4.38m     | x | 3.24m | 14'4"     | x | 10'7" |
| Private Garden                 | 11.5m     | X | 6.87m | 37'8"     | X | 22'6" |
| GROSS INTERNAL AREA            | 60.0 sq m |   |       | 646 sq ft |   |       |