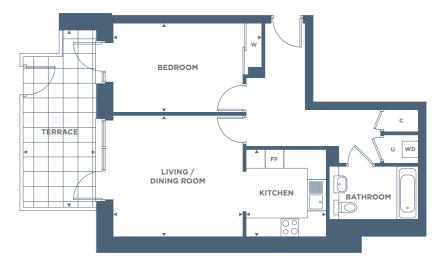

## **PLOT A0.01**

| Living / Dining Room | 4.42m     | x | 3.90m | 14'6"     | x | 12'9" |
|----------------------|-----------|---|-------|-----------|---|-------|
| Kitchen              | 2.72m     | X | 2.65m | 8'11"     | x | 8'8"  |
| Bedroom              | 4.50m     | X | 3.22m | 14'9"     | x | 10'6" |
| Terrace              | 4.73m     | X | 2.55m | 15'6"     | X | 8'4"  |
| GROSS INTERNAL AREA  | 50.7 sq m |   |       | 546 sq ft |   |       |

## FF: Fridge Freezer | WD: Washer/Dryer | U: Utilities | C: Cupboard | W: Wardrobe

Floorplans are not to scale and are indicative only. Location of windows, doors, bathroom fittings, kitchen units and appliances may differ.

Dimensions given are approximate and should not be used to order carpets or furniture. Balcony and terrace sizes and locations may differ from those illustrated.

Please speak with the sales team for more information.