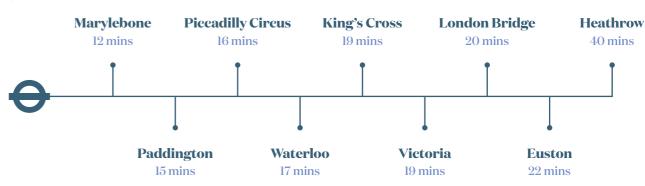

Plan your perfect picnic with breath-taking views on Hampstead Heath, just 8 minutes away by rail. Enjoy the hustle-and-bustle in Piccadilly Circus, or stay local, recharge and try specialty coffee at a number of local cafes.

For weekend getaways you can get to Heathrow airport in 40 minutes, or 19 minutes to King's Cross for the Eurostar making those spontaneous trips even more tempting.

## Tube

(From Kilburn Station)