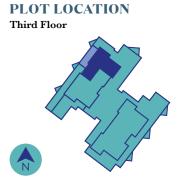

| 3.00m | X         | 2.52m | 9'10"  | X         | 8'3"  |  |
| GROSS INTERNAL AREA  | 50.   | 50.7 sq m |       |        | 546 sq ft |       |  |

# PLOT LOCATION



# 1 BEDROOM APARTMENT



## **PLOT A3.01**

| Living Room         | 3.16m     | X | 3.30m             | 10'4"     | x | 10'9" |
|---------------------|-----------|---|-------------------|-----------|---|-------|
| Dining Room         | 1.95m     | X | $3.50 \mathrm{m}$ | 6'4"      | x | 11'6" |
| Kitchen             | 3.50m     | x | 1.75m             | 11'6"     | x | 5'8"  |
| Bedroom             | 4.45m     | X | 3.05m             | 14'7"     | x | 10'0" |
| Terrace             | 8.30m     | X | 1.80m             | 27'3"     | x | 5'10" |
| GROSS INTERNAL AREA | 54.3 sq m |   |                   | 584 sq ft |   |       |



## FF: Fridge Freezer | WD: Washer/Dryer | U: Utilities | C: Cupboard | W: Wardrobe

# 1 BEDROOM APARTMENT



## **PLOT A3.02**

| Living Room         | 3.40m     | X | 3.90m | 11'1"     | X | 12'9" |
|---------------------|-----------|---|-------|-----------|---|-------|
| Dining Room         | 1.85m     | x | 3.40m | 6'0"      | x | 11'1" |
| Kitchen             | 3.08m     | x | 1.64m | 10'1"     | x | 4'4"  |
| Bedroom             | 4.60m     | x | 3.20m | 15'1"     | x | 10'6" |
| Terrace             | 6.79m     | x | 3.30m | 22'3"     | x | 10'9" |
| GROSS INTERNAL AREA | 51.4 sq m |   |       | 553 sq ft |   |       |

# **PLOT LOCATION**



# 2 BEDROOM APARTMENT



## PLOT A1.01

| Living / Kitchen / Dining Room | 4.86m | X         | 4.65m | 15'11" | X         | 15'3"  |  |
|----