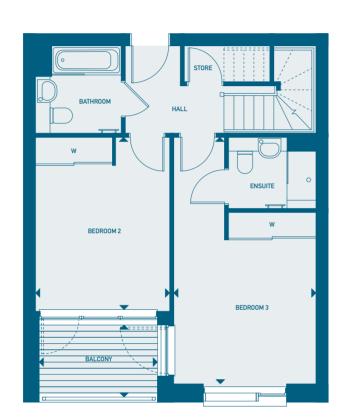

#### 2 BEDROOM APARTMENT

| Living / Dining / Kitchen | 8.00m x 3.60m | 26'5" x 11'11" |
|---------------------------|---------------|----------------|
| Master Bedroom            | 3.50m x 2.70m | 11'4" x 9'0"   |
| Bedroom 2                 | 3.00m x 3.80m | 9'10" x 12'7"  |
| GROSS INTERNAL AREA       | 74.30 sq m    | 799.76 sq ft   |
| Balcony                   | 7.30 sq m     | 78.57 sq ft    |