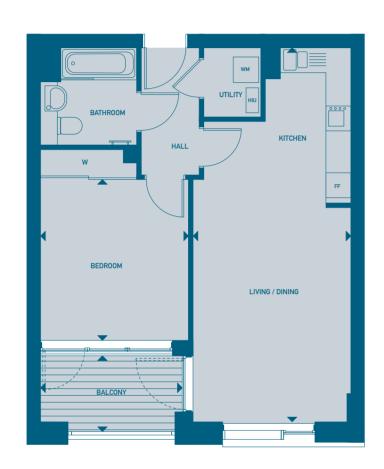

#### LENO

| I BEDROOM APARTMENT       |               |               | LOCATION                                       |
|---------------------------|---------------|---------------|------------------------------------------------|
| Living / Dining / Kitchen | 9.30m x 3.00m | 30'6" x 9'12" | 1 <sup>st</sup> Floor                          |
| Bedroom                   | 4.10m x 3.00m | 13'7" x 9'9"  | 2 <sup>nd</sup> Floor                          |
| GROSS INTERNAL AREA       | 52.30 sq m    | 562.95 sq ft  | 3 <sup>rd</sup> Floor                          |
| Balcony                   | 6.10 sq m     | 65.65 sq ft   | 4 <sup>th</sup> Floor<br>5 <sup>th</sup> Floor |
|                           |               |               |                                                |