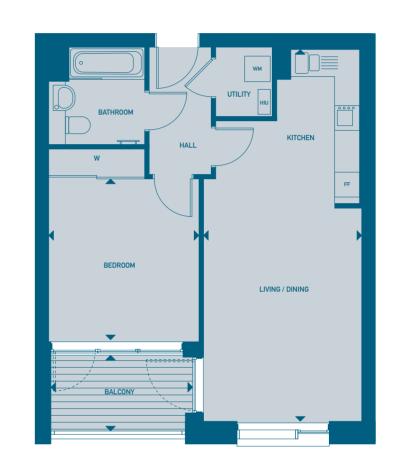

#### ZIGGY

| I BEDROOM APARTMENT       |               |                | LOCATION              |       |
|---------------------------|---------------|----------------|-----------------------|-------|
| Living / Dining / Kitchen | 3.50m x 8.20m | 11'7" x 26'12" | 1 <sup>st</sup> Floor | D-1-2 |
| Bedroom                   | 3.30m x 3.60m | 10'9" x 11'9"  | 2 <sup>nd</sup> Floor | D-2-2 |
| GROSS INTERNAL AREA       | 51.30 sq m    | 552.18 sq ft   | 3 <sup>rd</sup> Floor | D-3-2 |
| D.I.                      | 5.10          | 5 ( 00 6       | 4 <sup>th</sup> Floor | D-4-2 |
| Balcony                   | 5.10 sq m     | 54.89 sq ft    | 5 <sup>th</sup> Floor | D-5-2 |
|                           |               |                | 6 <sup>th</sup> Floor | D-6-2 |
|                           |               |                | 7 <sup>th</sup> Floor | D-7-2 |
|                           |               |                |                       |       |

| PLOT LOCATION |         |
|---------------|---------|
| <b>1</b>      |         |
|               |         |
| BLOCK D       | BLOCK C |

|                                                                                                                                                                                                                                                                                                                                                                                                                                                                                                                                                                                                                                                                                                                                                                                                                                                                                                                                                                                                                                                                                                                                                                                                                                                                                                                                                                                                                                                                                                                                                                                                                                                                                                                                                                                                                                                                                                                                                                                                                                                                                                                               | BLOCK D       |
|-------------------------------------------------------------------------------------------------------------------------------------------------------------------------------------------------------------------------------------------------------------------------------------------------------------------------------------------------------------------------------------------------------------------------------------------------------------------------------------------------------------------------------------------------------------------------------------------------------------------------------------------------------------------------------------------------------------------------------------------------------------------------------------------------------------------------------------------------------------------------------------------------------------------------------------------------------------------------------------------------------------------------------------------------------------------------------------------------------------------------------------------------------------------------------------------------------------------------------------------------------------------------------------------------------------------------------------------------------------------------------------------------------------------------------------------------------------------------------------------------------------------------------------------------------------------------------------------------------------------------------------------------------------------------------------------------------------------------------------------------------------------------------------------------------------------------------------------------------------------------------------------------------------------------------------------------------------------------------------------------------------------------------------------------------------------------------------------------------------------------------|---------------|
|                                                                                                                                                                                                                                                                                                                                                                                                                                                                                                                                                                                                                                                                                                                                                                                                                                                                                                                                                                                                                                                                                                                                                                                                                                                                                                                                                                                                                                                                                                                                                                                                                                                                                                                                                                                                                                                                                                                                                                                                                                                                                                                               |               |
| FF: Fridge Freezer   WM: Washing Machine   W: Wardrobe   HIU: Heat Interface Unit                                                                                                                                                                                                                                                                                                                                                                                                                                                                                                                                                                                                                                                                                                                                                                                                                                                                                                                                                                                                                                                                                                                                                                                                                                                                                                                                                                                                                                                                                                                                                                                                                                                                                                                                                                                                                                                                                                                                                                                                                                             | Communal Area |
| Floorplans are not to scale and are indicative only. Location of windows, doors, bathroom fittings, kitchen units Dimensions given are approximate and should not be used to order carpets or furniture. Balcony and terrace sizes and locations of the contraction | 1.1           |