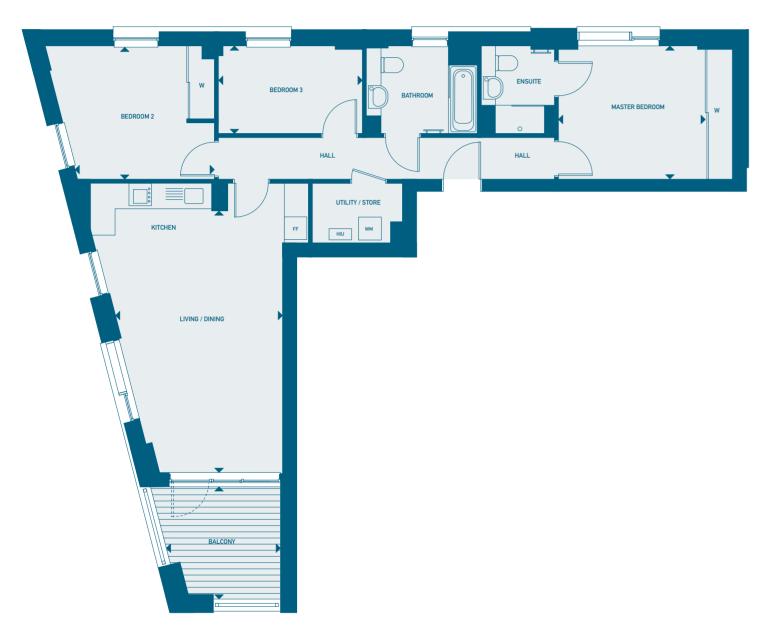

#### **KITCHENER**

| BEDROOM APARTMENT         |               |                | LOCATION              |       |
|---------------------------|---------------|----------------|-----------------------|-------|
|                           |               |                |                       |       |
| Living / Dining / Kitchen | 5.30m x 7.00m | 17'6" x 23'2"  | 1 <sup>st</sup> Floor | D-1-1 |
| Master Bedroom            | 3.60m x 3.30m | 11'9" x 10'10" | 2 <sup>nd</sup> Floor | D-2-1 |
| Bedroom 2                 | 3.40m x 3.30m | 11'2" x 10'10" | 3 <sup>rd</sup> Floor | D-3-1 |
| Bedroom 3                 | 3.50m x 2.10m | 11'6" x 7'1"   | 4 <sup>th</sup> Floor | D-4-1 |
| GROSS INTERNAL AREA       | 87.80 sq m    | 945.07 sq ft   | 5 <sup>th</sup> Floor | D-5-1 |
|                           |               |                | 6 <sup>th</sup> Floor | D-6-1 |
| Balcony                   | 7.60 sq m     | 81.80 sq ft    | 7 <sup>th</sup> Floor | D-7-1 |
|                           |               |                |                       |       |
|                           |               |                |                       |       |
|                           |               |                |                       |       |

BEGNOWN 2

BEGNOWN 2

BEGNOWN 3

| 3 BEDROOM APARTMENT                                  |                              |                 | LOCATION              |       | PLOT LOCATION |         |
|------------------------------------------------------|------------------------------|-----------------|-----------------------|-------|---------------|---------|
| Living / Dining / Kitchen  Master Bedroom  Bedroom 2 |                              | 21'11" x 10'10" | 8 <sup>th</sup> Floor | D-8-1 | <b>1</b>      |         |
| Bedroom 3 GROSS INTERNALAREA                         | 3.60m x 4.10m<br>137.80 sq m |                 |                       |       |               |         |
| Terraces                                             | 74.70 sq m                   | 804.06 sq ft    |                       |       |               |         |
|                                                      |                              |                 |                       |       | BLOCK D       | BLOCK C |