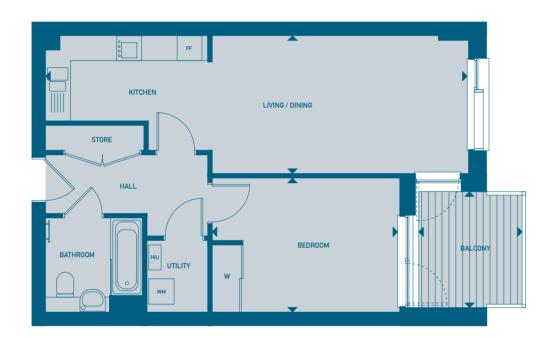

#### 2 BEDROOM APARTMENT

| Living / Dining / Kitchen | 8.00m x 3.60m | 26'5" x 11'11" |
|---------------------------|---------------|----------------|
| Master Bedroom            | 3.50m x 2.70m | 11'4" x 9'0"   |
| Bedroom 2                 | 3.00m x 3.80m | 9'10" x 12'7"  |
| GROSS INTERNAL AREA       | 74.30 sq m    | 799.76 sq ft   |
| Balcony                   | 7.30 sq m     | 78.57 sq ft    |