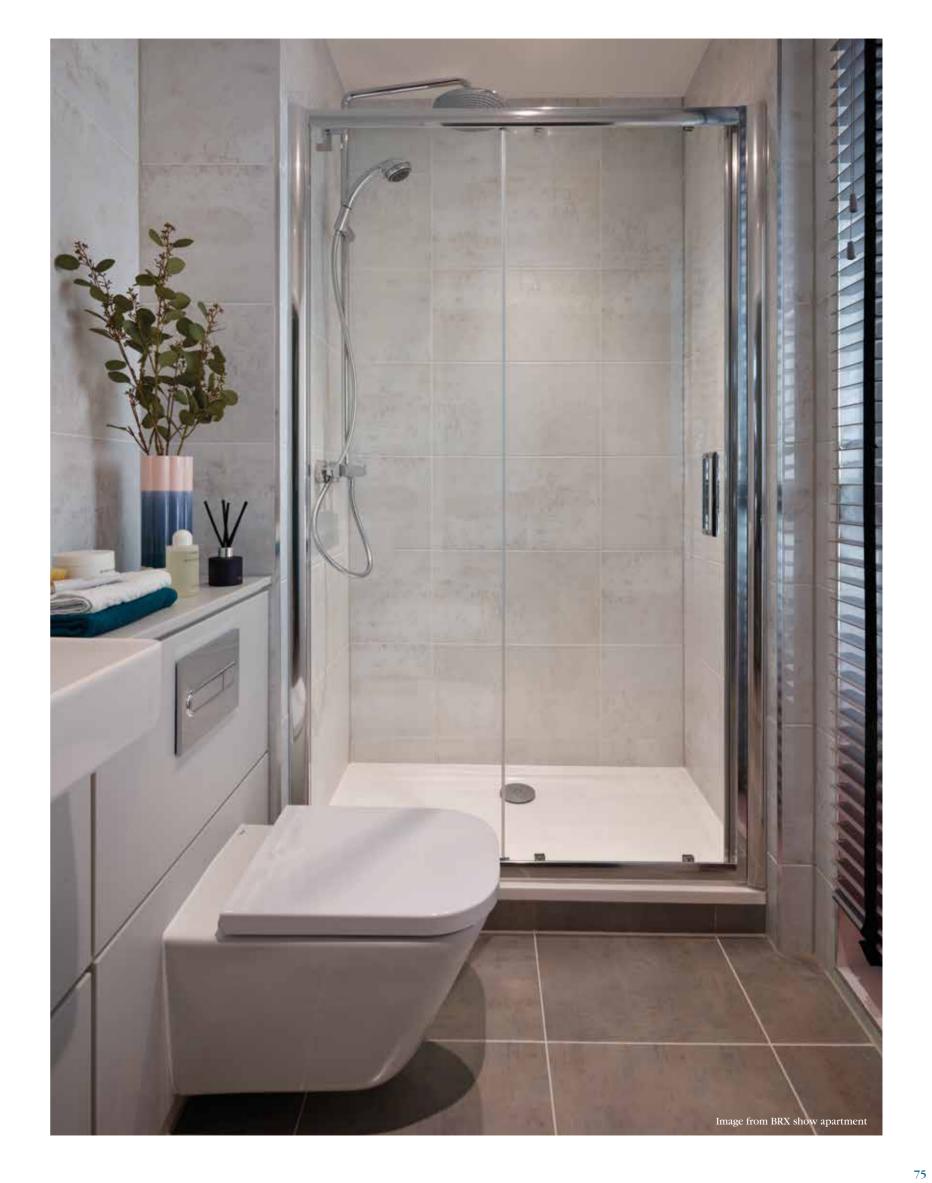

#### PENTHOUSES

- Fitted kitchen with Silestone Royal Reef worktops & upstand
- Matt Anthracite kitchen units

- BATHROOMS & EN SUITES:
- Roca Inspira range sanitary ware
- Ceramic wall & floor tiling
- Hansgrohe mixer tap & matching shower handset
- Thermostatically controlled shower over bath
- Heated chrome towel rail
- Shower screen or cubicle
- Mirror cabinet over washbasin