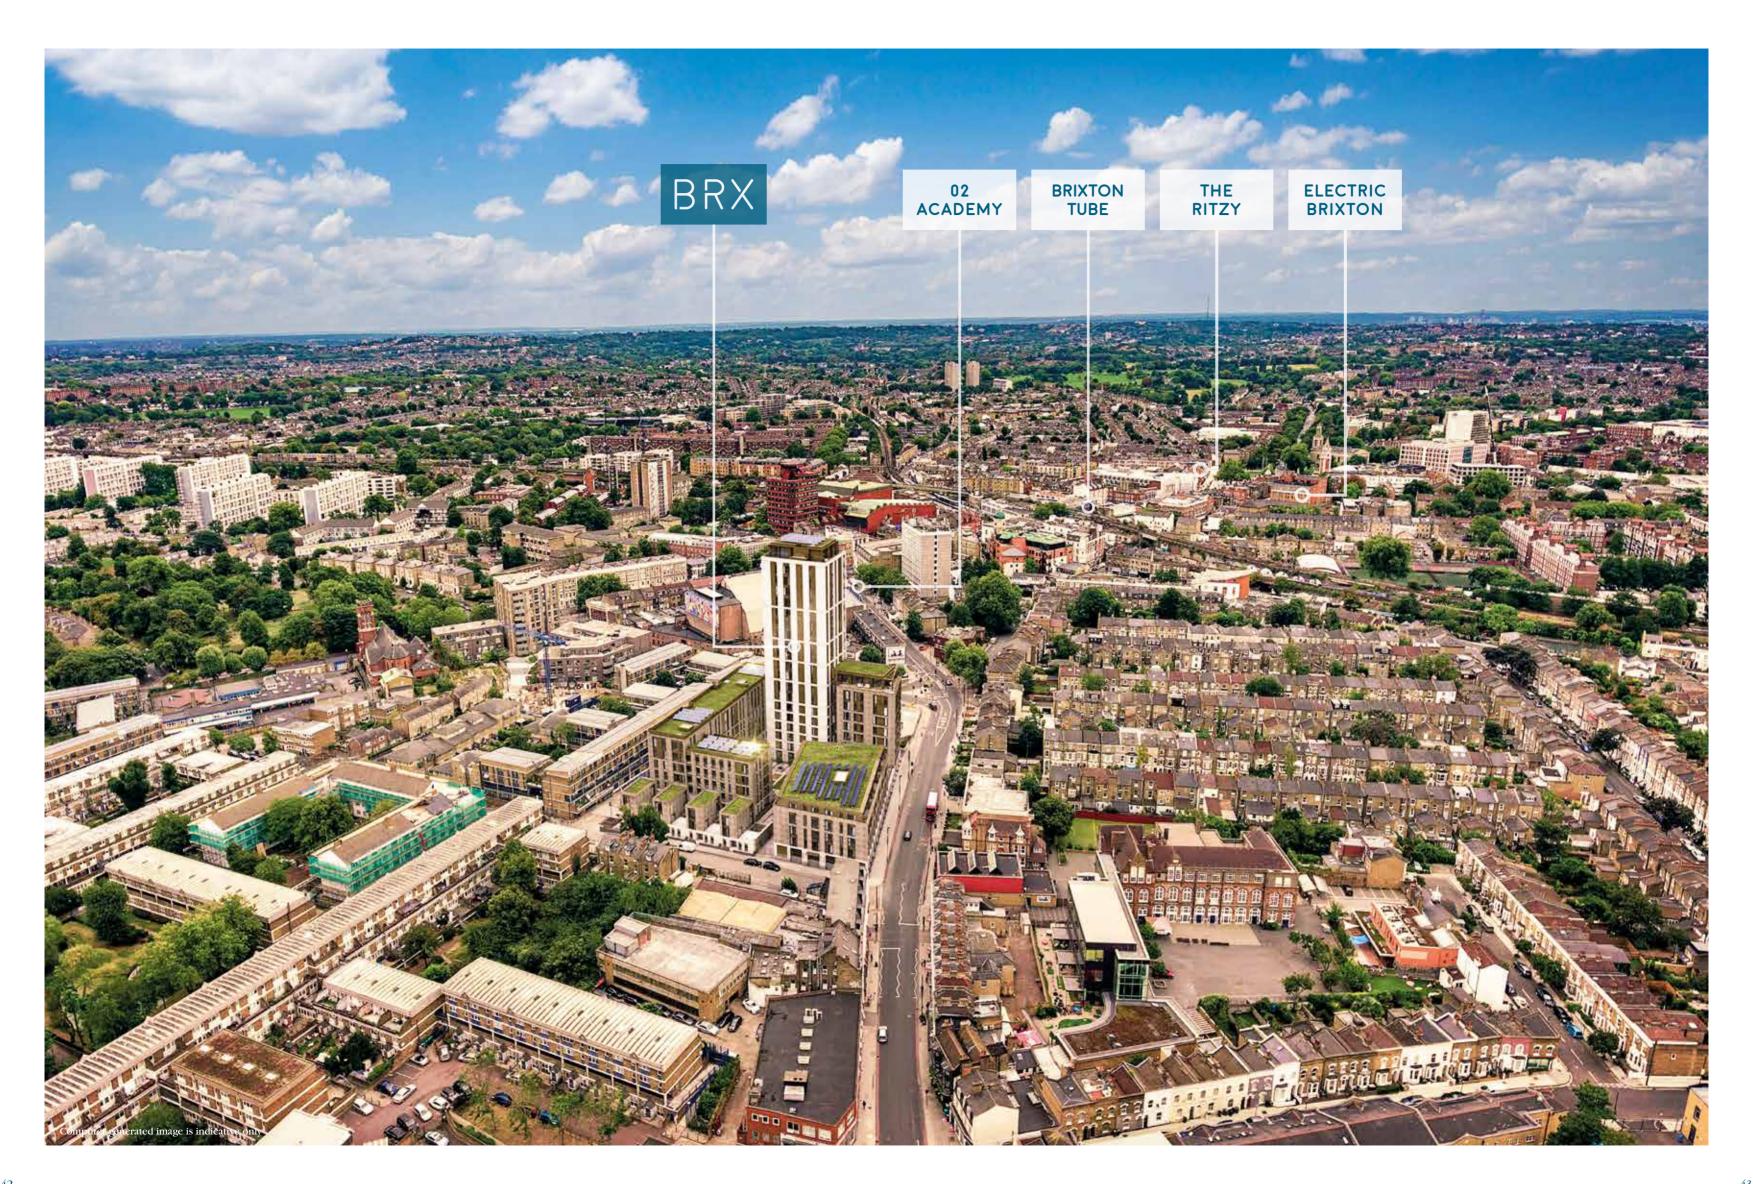

Located at the start of the Victoria Line, in the electric heart of South London, this spectacular 20-storey development was built to stand out. Contemporary designs, high-spec interiors, private balconies or terraces to each apartment and communal gardens that burst to life, plus the cosmopolitan must-haves of cycle storage and underground parking for stress-free commuting and spur-of-the-moment exploring.

Surrounded by the best of Brixton.
Connected to the best of London.

 $\frac{0}{2}$ 

 $\frac{42}{\phantom{0}}$ 