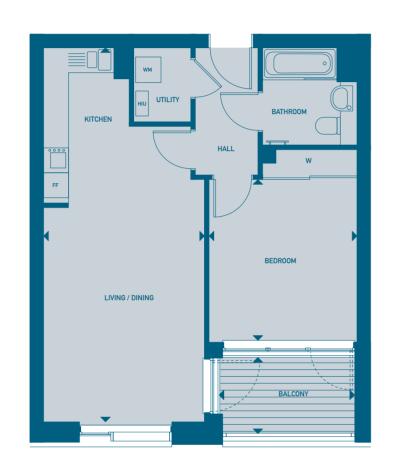

I BEDROOM APARTMENT

Bedroom

Balcony

Living / Dining / Kitchen 3.50m x 8.30m 11'5" x 27'3"

5.50 sq m

GROSS INTERNAL AREA 52.00 sq m

3.30m x 3.60m 10'10" x 11'9"

555.00 sq ft

59.20 sq ft