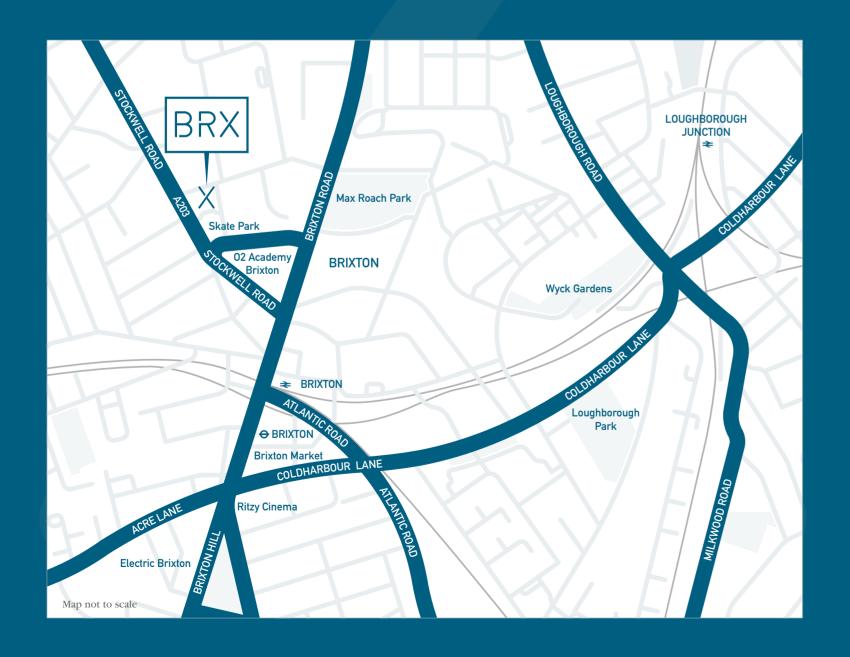

A short stroll to everything you need. The best bits of Brixton and Clapham. It also treasures those on two-wheels. Pimlico a 20 minute ride away. Add another 10 and you're sailing into Soho.

Head up Brixton Road and you'll find a hive of double-deckers.

Regular bus services heading in every direction you could hope.

Camberwell and Croydon, The City and Oxford Circus.

Best of all, it takes less than 3 minutes to stroll from your BRX home to Brixton tube station. The start of the Victoria line. A gateway to more than just London. A 9 minute tube ride and you're at London Victoria and the Gatwick Express. In 13 minutes your into the hustle-and-bustle of Oxford Circus. Stay in your seat for 18 and you'll arrive at King's Cross St. Pancras, destination global. Paris, Brussels, Lille, Lyon, Marseilles and Avignon. BRX has changed what connected means.