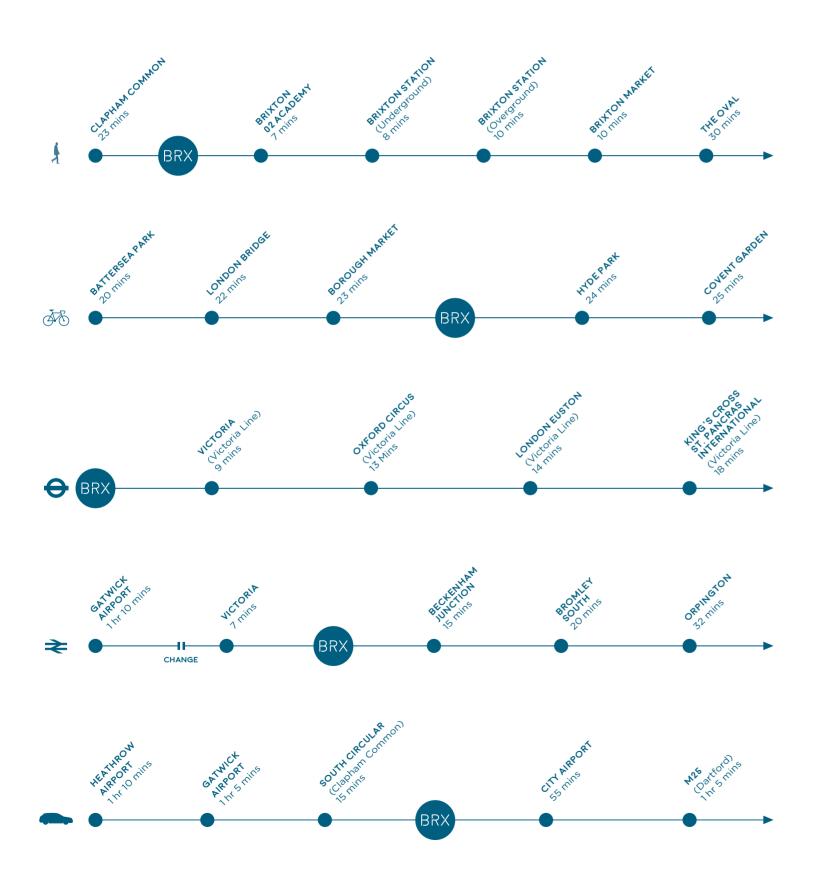

Explore. For business. For pleasure. It's Brixton to Central in lucky number 13. It's King's Cross in less than 20. By foot or by crook, it's Clapham in 10. It's bus stops and bike shops. It's two wheels to anywhere. Clapham Road to Covent Garden. Stockwell Road to Soho.

A short stroll to everything you need. The best bits of Brixton and Clapham. It also treasures those on two-wheels. Pimlico a 20 minute ride away. Add another 10 and you're sailing into Soho.

Head up Brixton Road and you'll find a hive of double-deckers.

Regular bus services heading in every direction you could hope.

Camberwell and Croydon, The City and Oxford Circus.

Best of all, it takes less than 3 minutes to stroll from your BRX home to Brixton tube station. The start of the Victoria line. A gateway to more than just London. A 9 minute tube ride and you're at London Victoria and the Gatwick Express. In 13 minutes your into the hustle-and-bustle of Oxford Circus. Stay in your seat for 18 and you'll arrive at King's Cross St. Pancras, destination global. Paris, Brussels, Lille, Lyon, Marseilles and Avignon. BRX has changed what connected means.