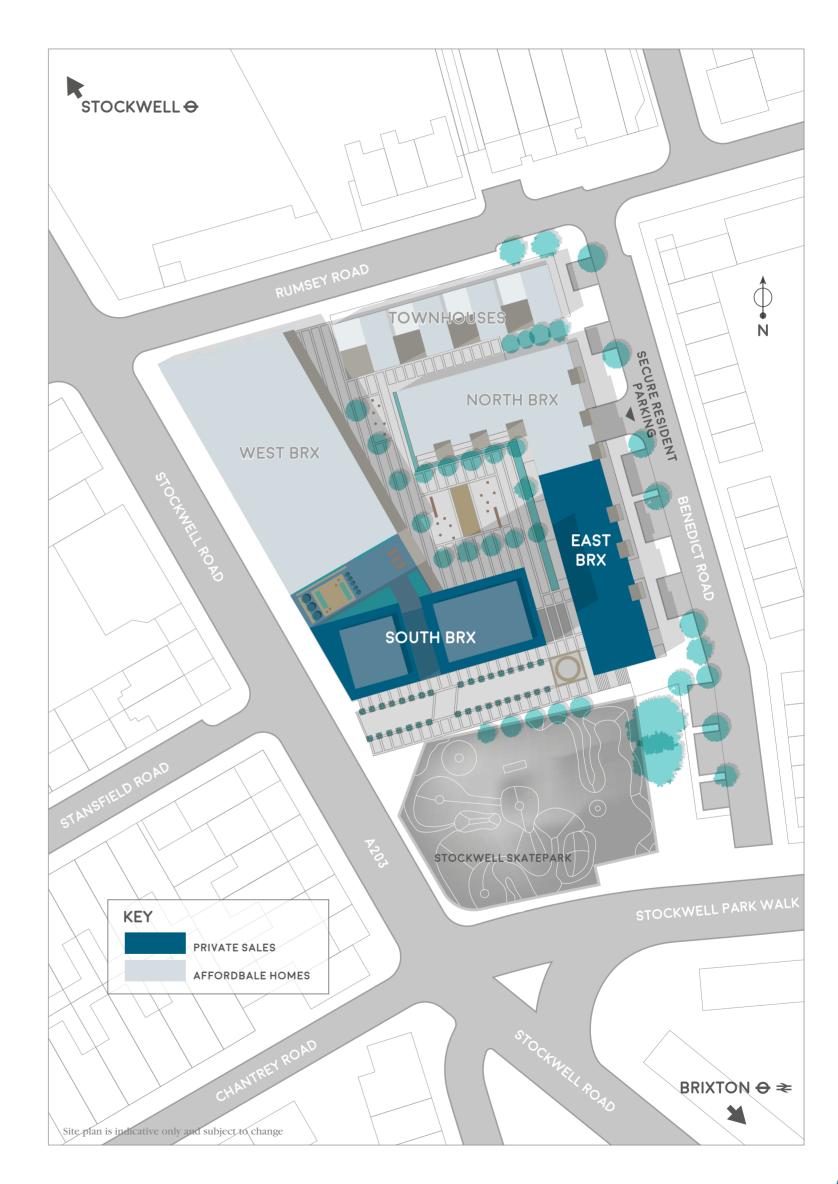

# 

The site.

A skate park on your doorstep and a park-park at the top of the hill. Bars, pubs and juke joints. And a London skyline viewpoint.

It's all here. At BRX. The new home of South London. 1, 2 and 3 bed homes. 96 of them.

Apartments and duplexes. Townhouses and penthouses. Affordable houses. Five forget-me-not blocks around a five-star garden. A communal garden. For a community. A village. A home.

A place where you can stand in, stand out and then step back to catch your breath.