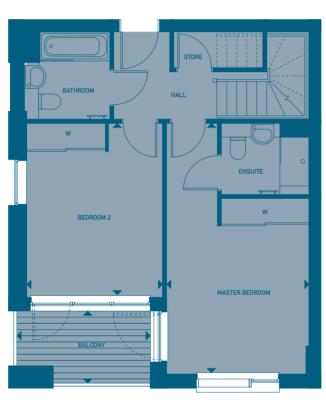

| 2 BEDROOM APARTMENT       | •             |                | LOCATION                |       |                        |        | PLOT LOCA | TION   |         |
|---------------------------|---------------|----------------|-------------------------|-------|------------------------|--------|-----------|--------|---------|
| Living / Dining / Kitchen | 4.20m x 6.60m | 13'10" x 21'7" | 1 <sup>st</sup> Floor D | 0-1-6 | 10 <sup>th</sup> Floor | D-10-3 | 1         |        |         |
| Master Bedroom            | 3.00m x 3.80m | 9'9" x 12'5"   | 2 <sup>nd</sup> Floor D | 0-2-6 | 11 <sup>th</sup> Floor | D-11-3 | N         |        |         |
| Bedroom 2                 | 3.40m x 3.80m | 11'3" x 12'5"  | 3 <sup>rd</sup> Floor D | 0-3-6 | 12 <sup>th</sup> Floor | D-12-3 |           |        |         |
| GROSS INTERNAL AREA       | 71.60 sq m    | 770.70 sq ft   | 4 <sup>th</sup> Floor D | 0-4-6 | 13 <sup>th</sup> Floor | D-13-3 |           |        |         |
|                           |               |                | 5 <sup>th</sup> Floor D | 0-5-6 | 14 <sup>th</sup> Floor | D-14-3 |           |        |         |
| Balcony                   | 7.50 sq m     | 80.72 sq ft    | 6 <sup>th</sup> Floor D | 0-6-6 | 15 <sup>th</sup> Floor | D-15-3 |           |        |         |
|                           |               |                | 7 <sup>th</sup> Floor D | 0-7-6 | 16 <sup>th</sup> Floor | D-16-3 |           |        |         |
|                           |               |                | 8 <sup>th</sup> Floor D | 0-8-4 | 17 <sup>th</sup> Floor | D-17-3 | H         |        |         |
|                           |               |                | 9 <sup>th</sup> Floor D | )-9-3 | 18 <sup>th</sup> Floor | D-18-3 | B         | LOCK D | BLOCK C |