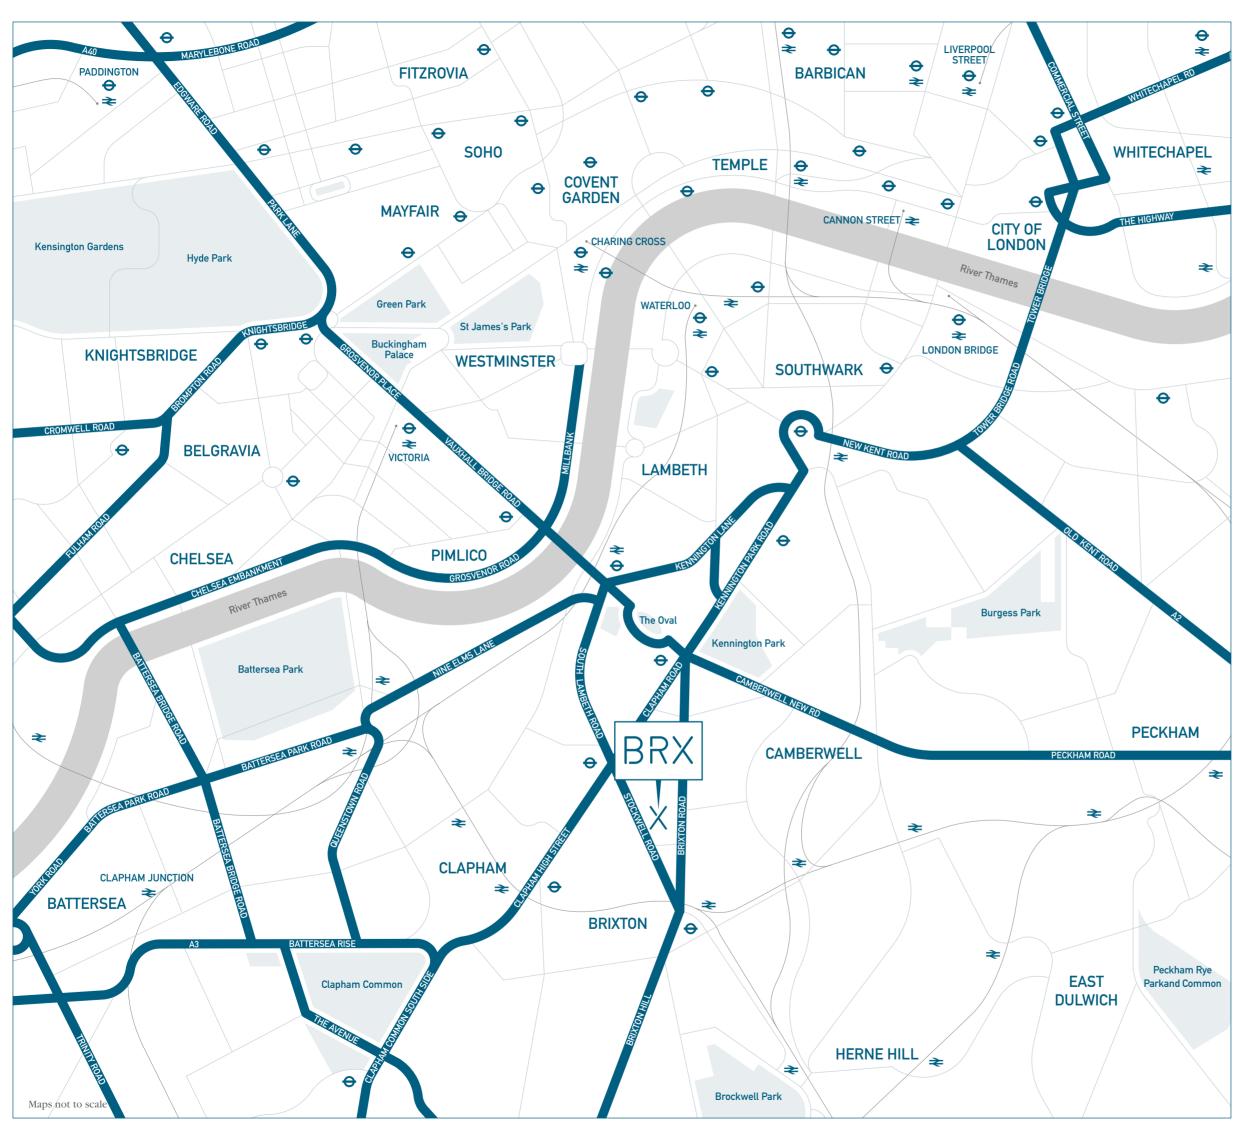

Surrounded by the best of Brixton.
Connected to the best of London.

 $\frac{0}{2}$ 

 $\frac{42}{\phantom{0}}$ 

A short stroll to everything you need. The best bits of Brixton and Clapham. It also treasures those on two-wheels. Pimlico a 20 minute ride away. Add another 10 and you're sailing into Soho.

Head up Brixton Road and you'll find a hive of double-deckers.

Regular bus services heading in every direction you could hope.

Camberwell and Croydon, The City and Oxford Circus.

Best of all, it takes less than 3 minutes to stroll from your BRX home to Brixton tube station. The start of the Victoria line. A gateway to more than just London. A 9 minute tube ride and you're at London Victoria and the Gatwick Express. In 13 minutes your into the hustle-and-bustle of Oxford Circus. Stay in your seat for 18 and you'll arrive at King's Cross St. Pancras, destination global. Paris, Brussels, Lille, Lyon, Marseilles and Avignon. BRX has changed what connected means.