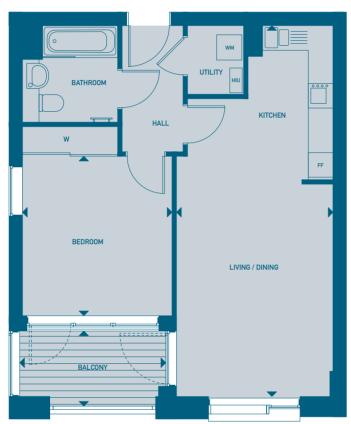

| I BEDROOM APARTMENT       |               |                | LOCATION              |       |
|---------------------------|---------------|----------------|-----------------------|-------|
| Living / Dining / Kitchen | 3.50m x 8.20m | 11'7" x 26'12" | 1 <sup>st</sup> Floor | D-1-3 |
| Bedroom                   | 3.40m x 3.60m | 11'3" x 11'9"  | 2 <sup>nd</sup> Floor | D-2-3 |
| GROSS INTERNAL AREA       | 52.40 sq m    | 564.03 sq ft   | 3 <sup>rd</sup> Floor | D-3-3 |
|                           |               |                | 4 <sup>th</sup> Floor | D-4-3 |
| Balcony                   | 5.30 sq m     | 57.04 sq ft    | 5 <sup>th</sup> Floor | D-5-3 |
|                           |               |                | 6 <sup>th</sup> Floor | D-6-3 |
|                           |               |                | 7 <sup>th</sup> Floor | D-7-3 |
|                           |               |                |                       |       |
|                           |               |                |                       |       |

| PLOT LOCATION |         |
|---------------|---------|
| 8             |         |
|               |         |
| BLOCK D       | BLOCK C |

FF: Fridge Freezer | WM: Washing Machine | W: Wardrobe | HIU: Heat Interface Unit | Communal Area