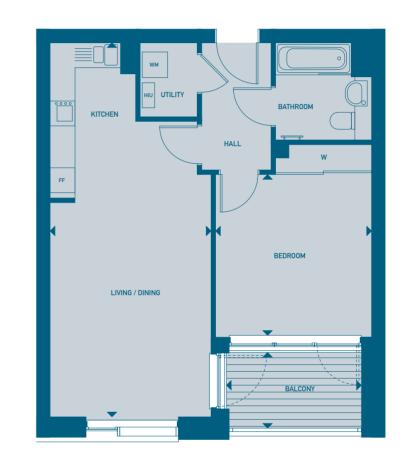

#### **JAMM**

| BEDROOM APARTMENT        |               |               | LOCATION              |       |
|--------------------------|---------------|---------------|-----------------------|-------|
| iving / Dining / Kitchen | 3.50m x 8.30m | 11'6" x 27'3" | 1 <sup>st</sup> Floor | D-1-4 |
| Bedroom                  | 3.30m x 3.60m | 10'9" x 11'9" | 2 <sup>nd</sup> Floor | D-2-4 |
| GROSS INTERNAL AREA      | 51.00 sq m    | 548.96 sq ft  | 3 <sup>rd</sup> Floor | D-3-4 |
|                          |               |               | 4 <sup>th</sup> Floor | D-4-4 |
| Balcony                  | 5.00 sq m     | 53.81 sq ft   | 5 <sup>th</sup> Floor | D-5-4 |
|                          |               |               | 6 <sup>th</sup> Floor | D-6-4 |
|                          |               |               | 7 <sup>th</sup> Floor | D-7-4 |
|                          |               |               | 8 <sup>th</sup> Floor | D-8-2 |