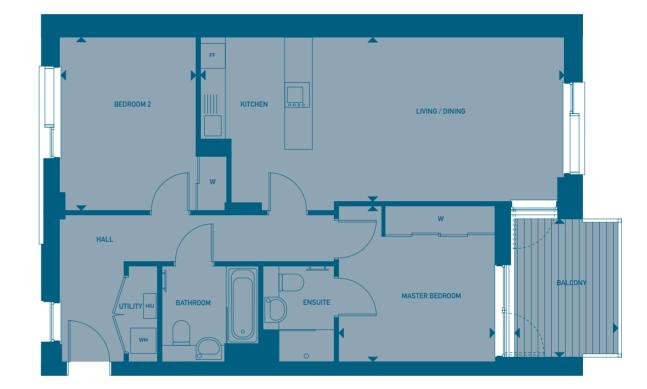

BEGNOWN 2

BEGNOWN 2

BEGNOWN 3

| 3 BEDROOM APARTMENT                                  |                              |                 | LOCATION              |       | PLOT LOCATION |         |
|------------------------------------------------------|------------------------------|-----------------|-----------------------|-------|---------------|---------|
| Living / Dining / Kitchen  Master Bedroom  Bedroom 2 |                              | 21'11" x 10'10" | 8 <sup>th</sup> Floor | D-8-1 | <b>1</b>      |         |
| Bedroom 3 GROSS INTERNALAREA                         | 3.60m x 4.10m<br>137.80 sq m |                 |                       |       |               |         |
| Terraces                                             | 74.70 sq m                   | 804.06 sq ft    |                       |       |               |         |
|                                                      |                              |                 |                       |       | BLOCK D       | BLOCK C |