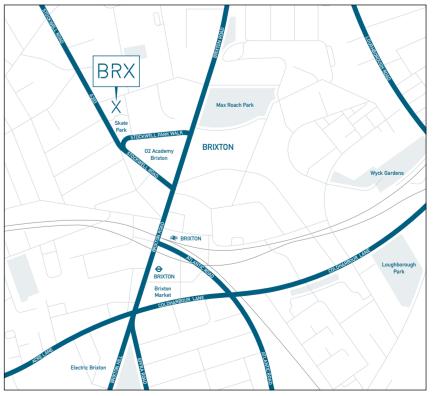

## The electric heart of South London.

Eclectic. Exciting. Brave and daring. This lively corner has everything for everyone. From Brixton Village to Brixton Market, The Rec to The Ritzy, the green panoramas of Brockwell Park and the concrete-playground that is the skatepark. It boasts big gigs at the O2 Academy and cutting-edge sounds at Hootenanny. Jazz and blues. Rock and punk. Dance, swing and electro-funk. It holds secrets and speaks in whispers, all desperate to be uncovered. Overheard.

Regular bus services heading in every direction you could hope.

Camberwell and Croydon, The City and Oxford Circus.

Best of all, it takes less than 3 minutes to stroll from your BRX home to Brixton tube station. The start of the Victoria line. A gateway to more than just London. A 9 minute tube ride and you're at London Victoria and the Gatwick Express. In 13 minutes your into the hustle-and-bustle of Oxford Circus. Stay in your seat for 18 and you'll arrive at King's Cross St. Pancras, destination global. Paris, Brussels, Lille, Lyon, Marseilles and Avignon. BRX has changed what connected means.