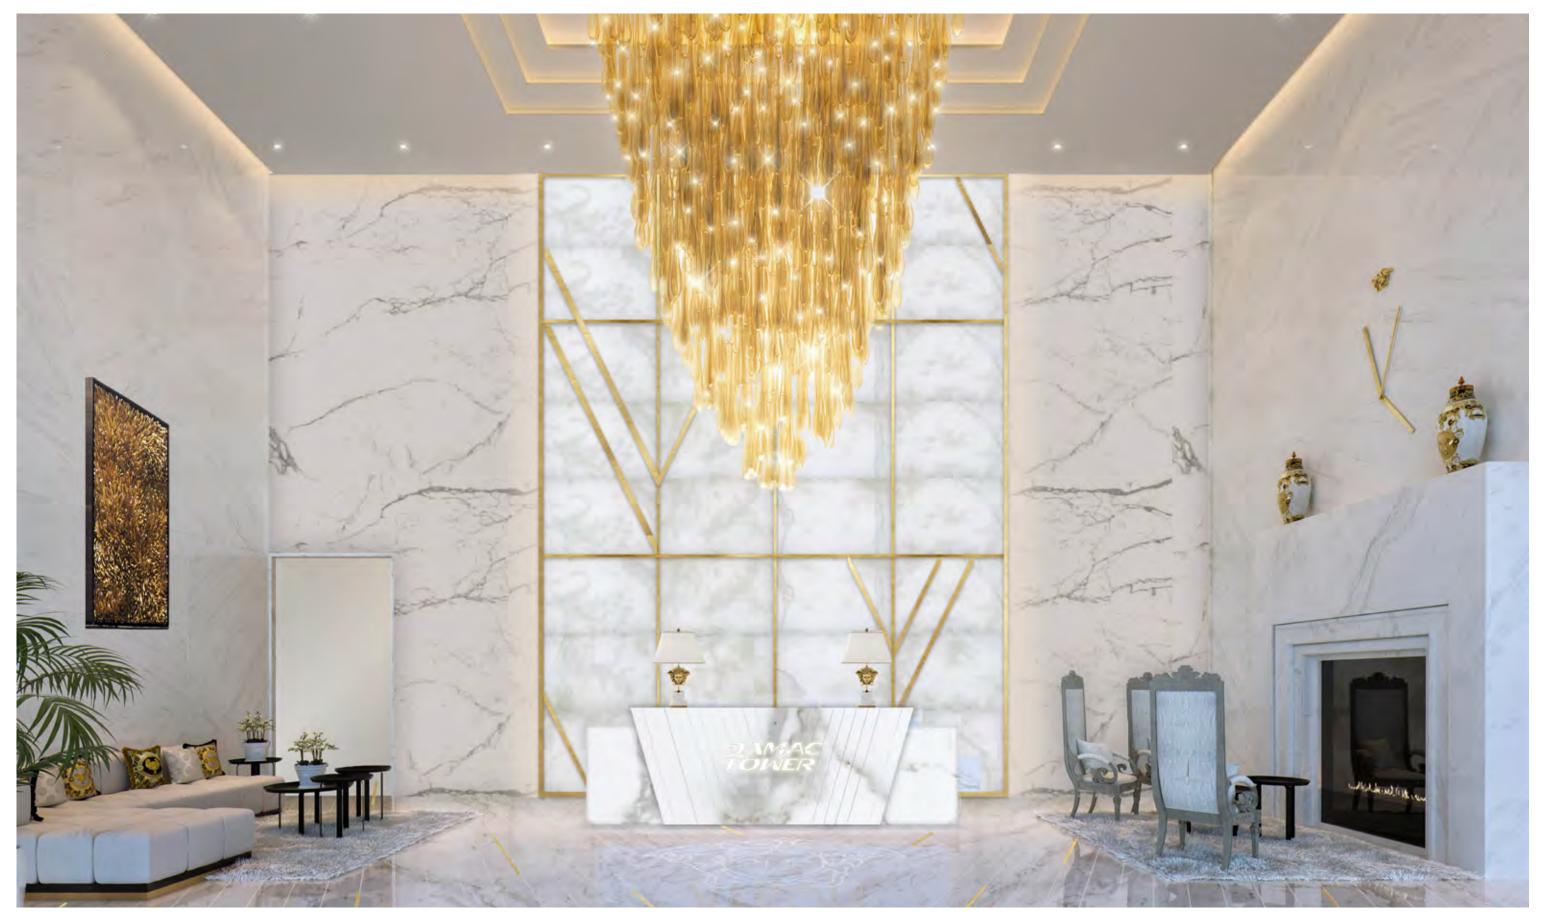

### THE GRAND LOBBY

A peaceful ambience greets you when you enter the lobby at DAMAC Tower Nine Elms London. Beautifully polished details, from the high-gloss marble floor and plush Versace chairs, to the

friendly staff and fresh flowers; your entrance to the building perfectly sets the scene. The lobby is an elegant space that's bright on sunny days while being intimate and cosy during the winter months.

This is a computer generated image and is not representative of an actual internal space.