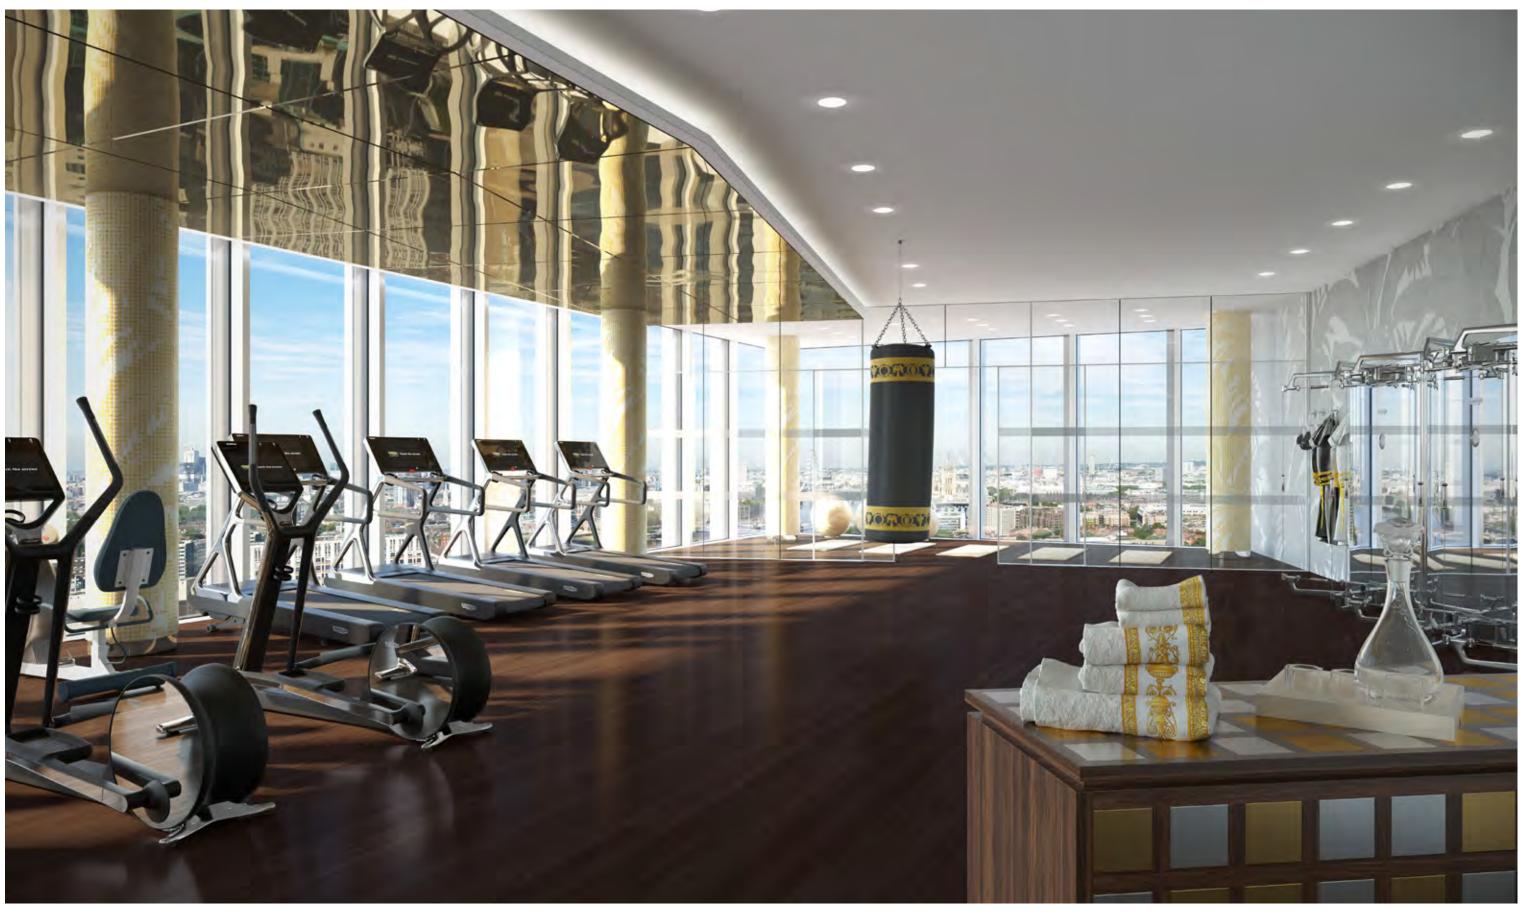

# THE GYMNASIUM

Take a run through London without leaving the gymnasium and watch the world go by as you exercise on high-tech machines.

This is a computer generated image and is not representative of an actual internal space. Views are indicative only.