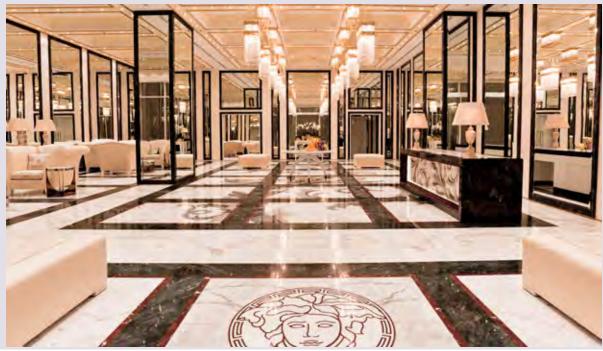

### THE GRAND LOBBY

A peaceful ambience greets you when you enter the lobby at DAMAC Tower Nine Elms London. Beautifully polished details, from the high-gloss marble floor and plush Versace chairs, to the

friendly staff and fresh flowers; your entrance to the building perfectly sets the scene. The lobby is an elegant space that's bright on sunny days while being intimate and cosy during the winter months.

This is a computer generated image and is not representative of an actual internal space.