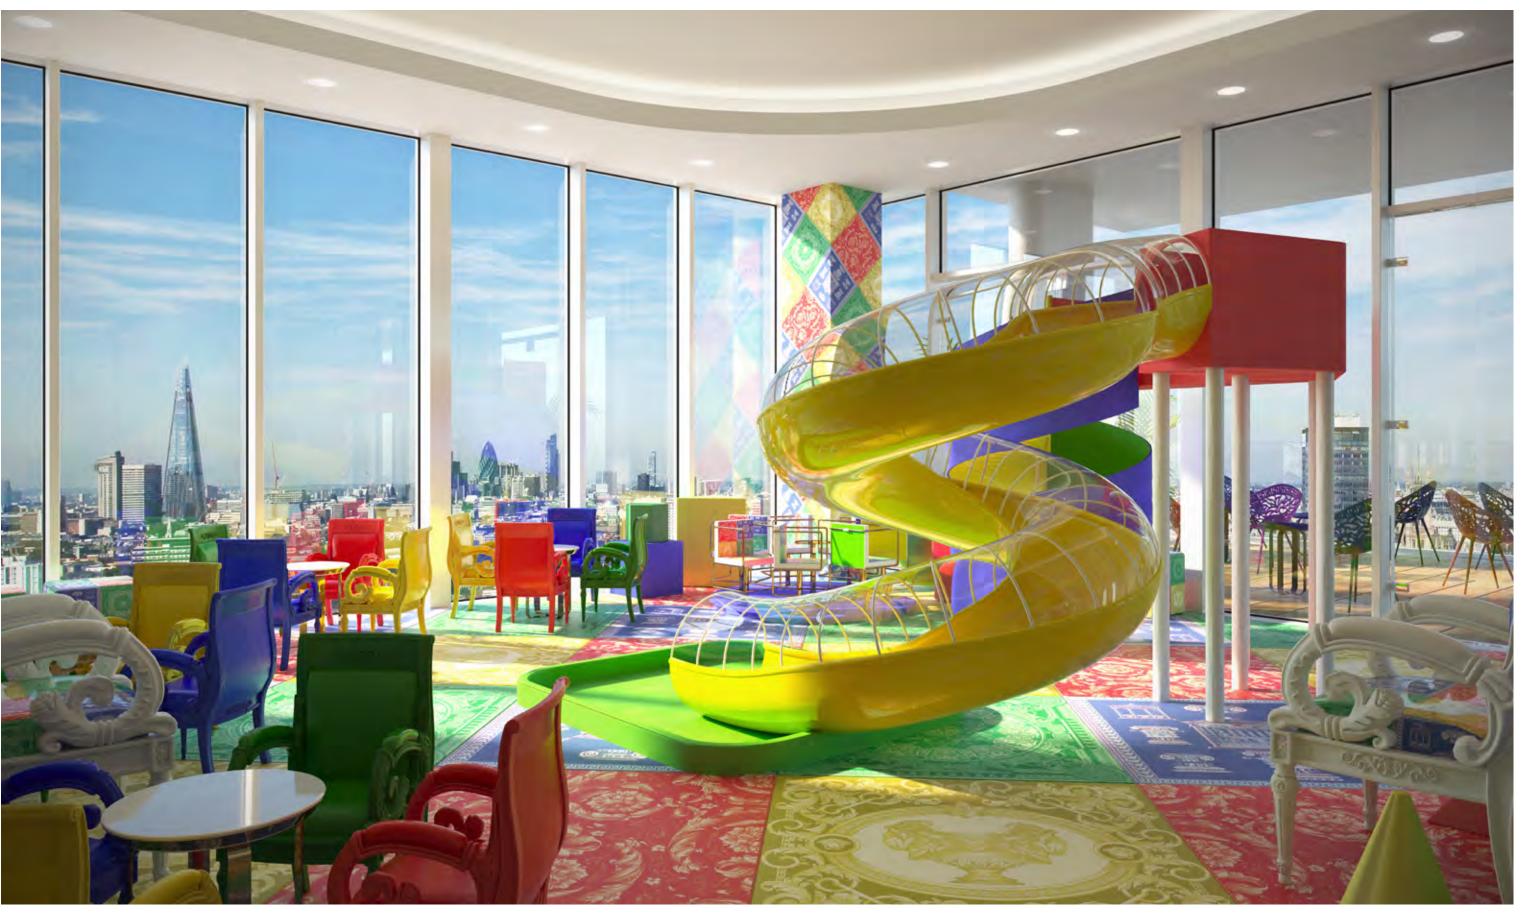

# THE CHILDREN'S PLAY AREA

A special children's play area will keep little ones amused with hours of wholesome fun from books, games and friends to be made.

This is a computer generated image and is not representative of an actual internal space. Views are indicative only.