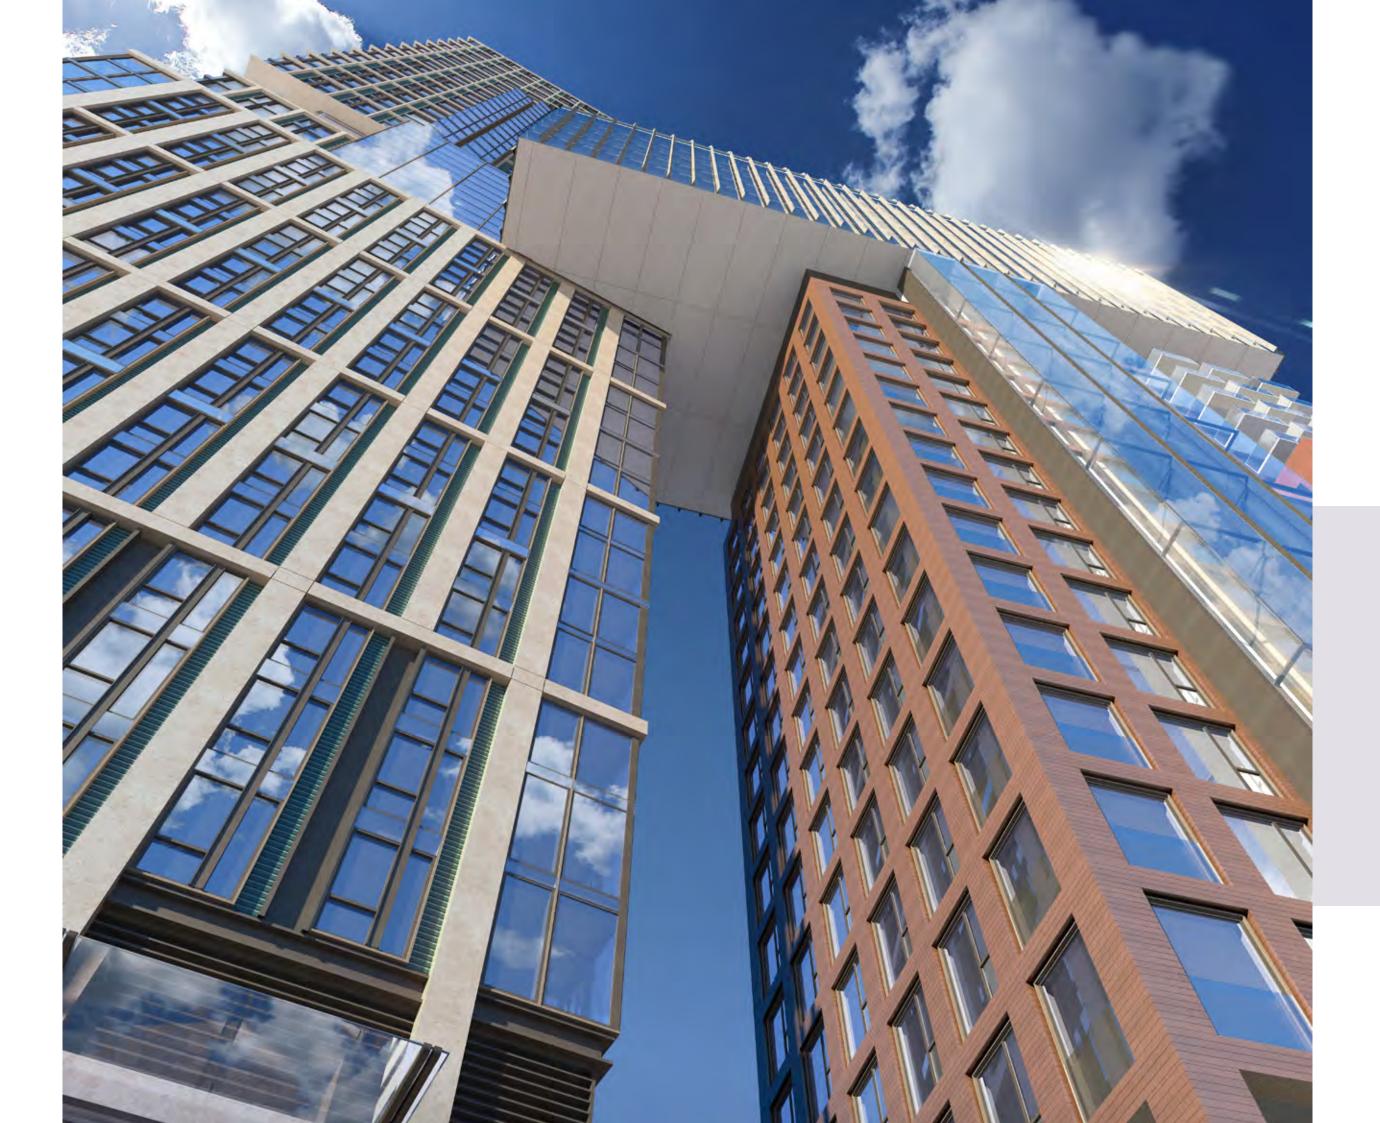

# A MODERN MASTERPIECE

Rising 50 storeys, the ultra-modern DAMAC Tower Nine Elms London will stand out as a new icon on the city skyline.

living, inside and out.

- 8,010 square feet of communal gardens
- Children's play areas
- Expansive indoor swimming pool and Jacuzzi
- State-of-the-art gymnasium
- Optional hospitality services\*
- Ample parking<sup>\*</sup> • Two car lifts

  - Secure storage facilities<sup>\*</sup>

Stone, terracotta and glass come together in a fresh and distinctive world-class design to create an inspiration in luxury