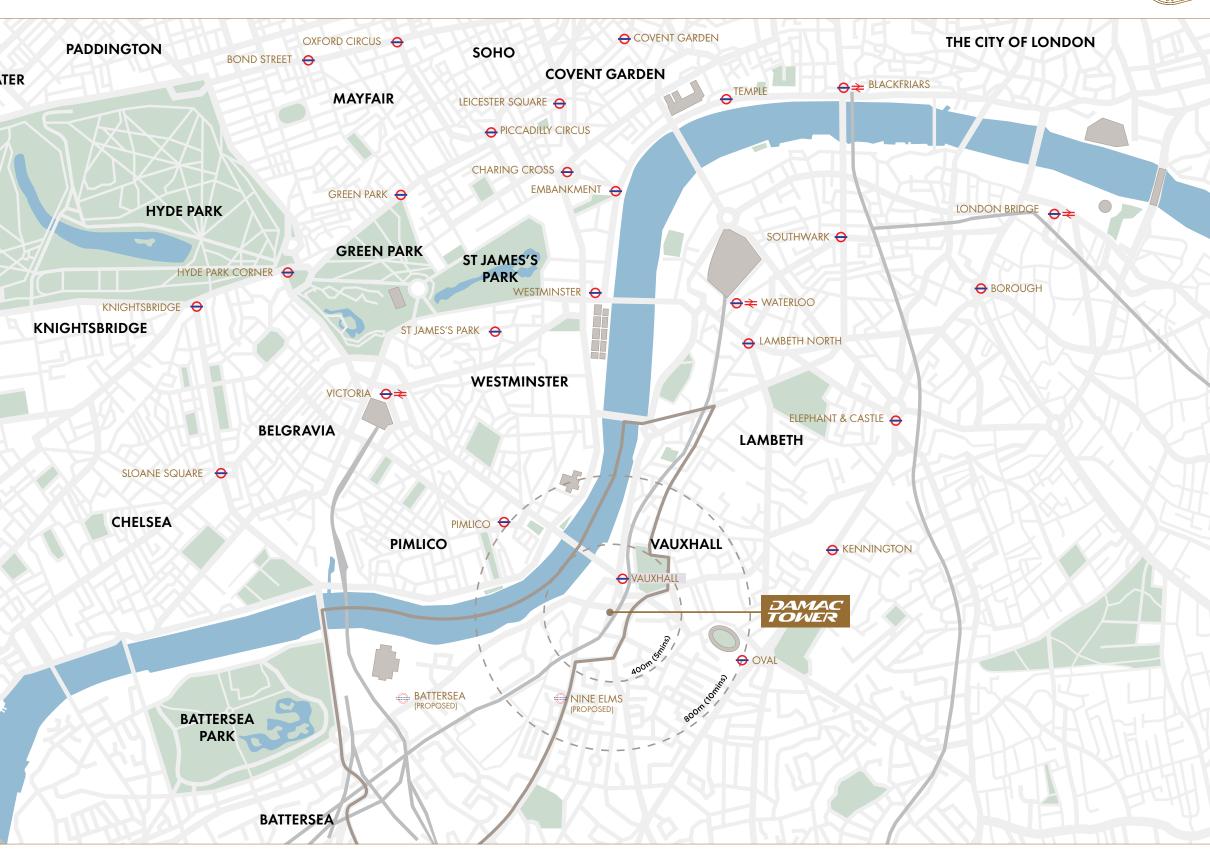

# NINE ELMS – THE NEW ADDRESS IN LONDON

BAYSWATER

KENSINGTON GARDENS

14 mins to Knightsbridge

•

DAMAC Tower Nine Elms London is nestled between Vauxhall and Battersea, where a multi-billion pound investment is dramatically transforming the area into an ultra-modern residential and internationally significant business district, the Crossrail project further enhance its set to become a new centre for arts and culture in the capital.

The area is close to the Vauxhall Cross rail and bus stations as well as the Underground. In addition, the new Northern Line extension and strong transport links with the rest of London.