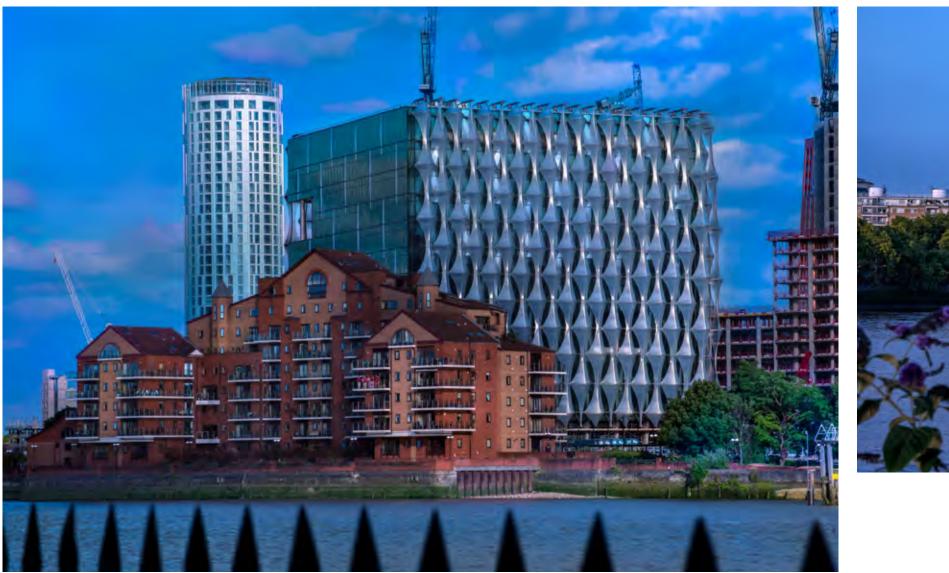

The Nine Elms area is already home to the New Covent Garden Market, the new US Embassy and Battersea Power Station, a cherished feature of the London skyline. It's also blessed with almost two miles of Thames river frontage, and will be lined with cafés, bars, restaurants, cultural attractions and public space as part of the planned regeneration.

# THE LONDON CITY VIEWS

The unique architectural composition has been carefully crafted to create impressive views from every aspect of the building.

DRAMATIC 180° VISTAS

Enjoy the sunrise and the sunset with stunning vistas from north to south and east to west

[ Panoramic view from level 40 ]