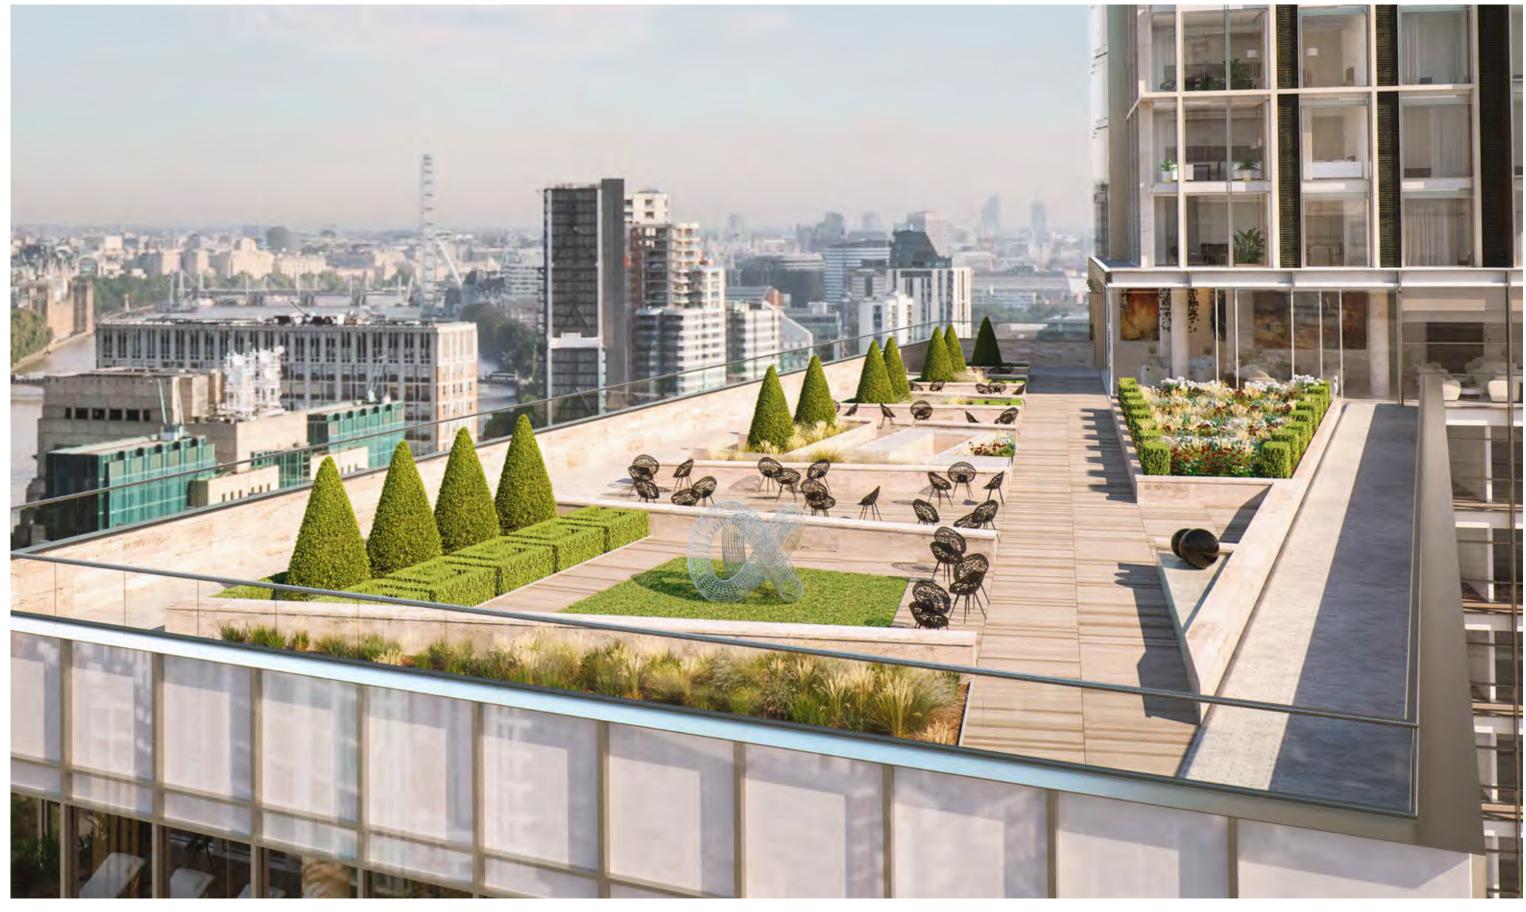

# THE ROOF GARDENS

Stunning communal roof gardens are suspended above the city. Choose a garden to suit your mood – a large, south-facing roof garden, a generous terrace with city views to the north

or a sun deck terrace.With 8010 square feet of communal outdoor space, you can lose yourself without leaving home.

This is a computer generated image to give an example of the terrace landscaping design and is not representative of an actual external space. Views are indicative only.