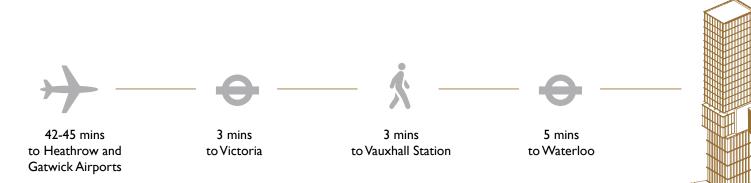

The area is close to the Vauxhall Cross rail and bus stations as well as the Underground. In addition, the new Northern Line extension and strong transport links with the rest of London.