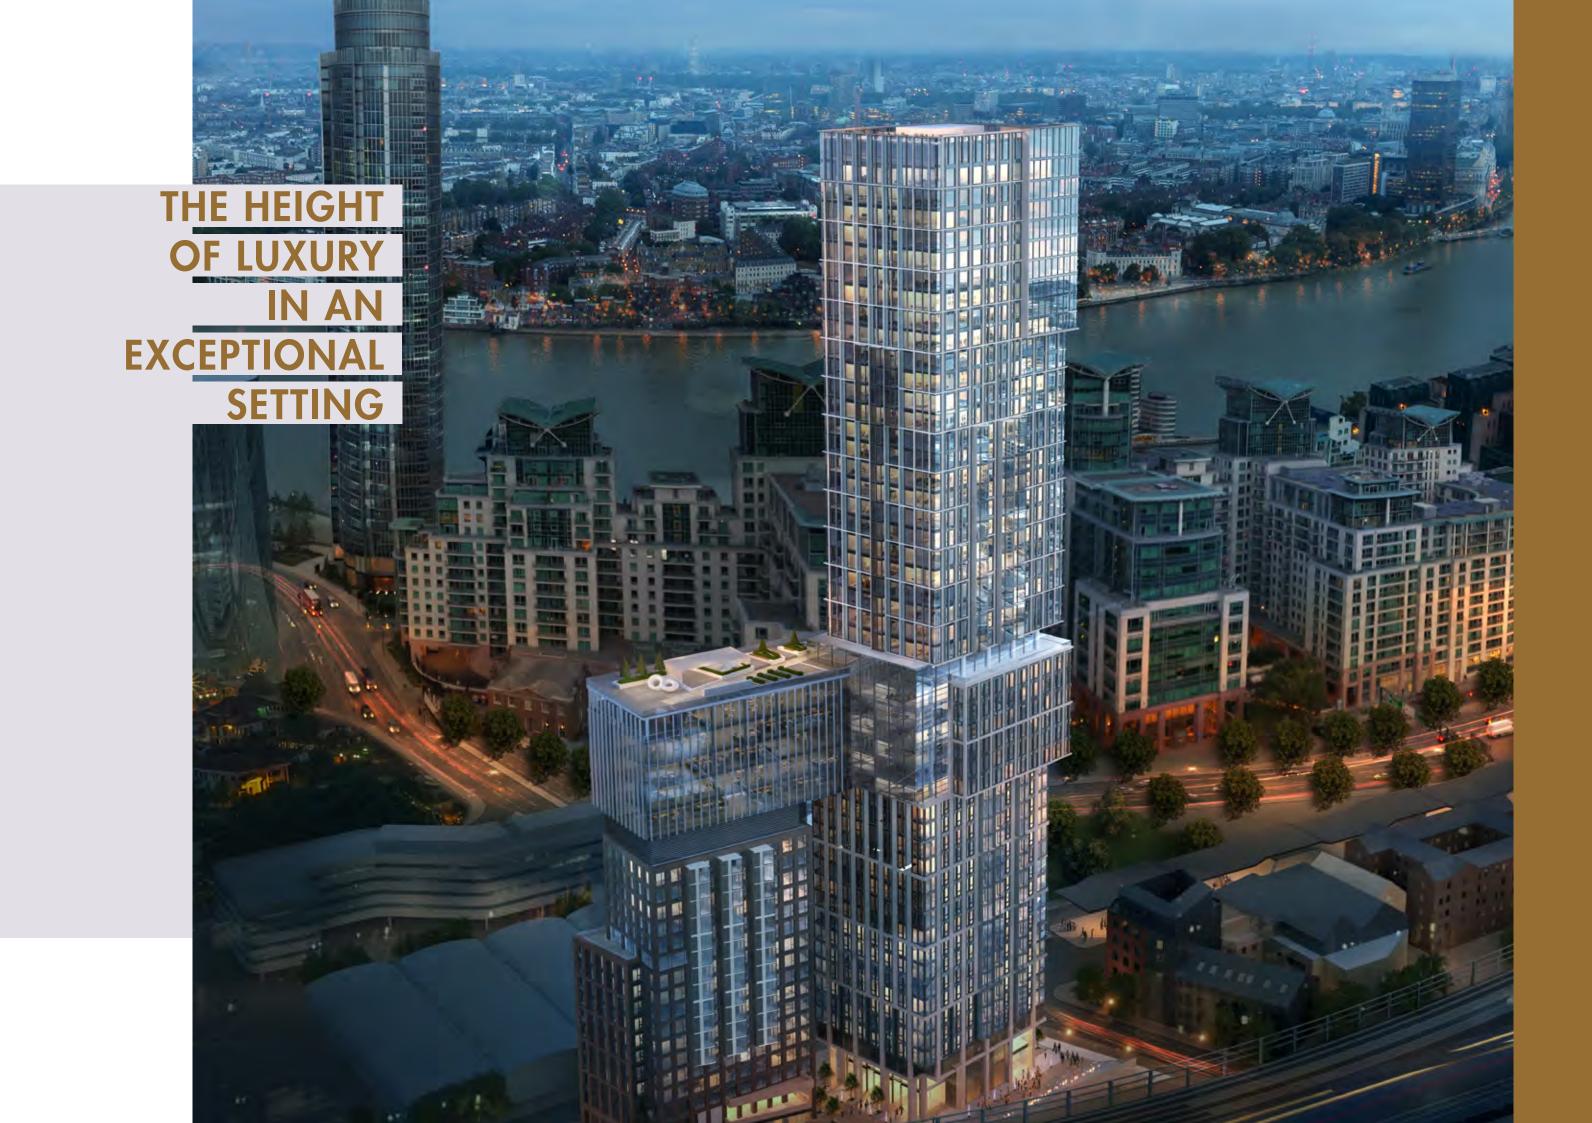

# NINE ELMS – THE NEW ADDRESS IN LONDON

BAYSWATER

KENSINGTON GARDENS

14 mins to Knightsbridge

•

DAMAC Tower Nine Elms London is nestled between Vauxhall and Battersea, where a multi-billion pound investment is dramatically transforming the area into an ultra-modern residential and internationally significant business district, the Crossrail project further enhance its set to become a new centre for arts and culture in the capital.

# NINE ELMS – EMBRACING THE PAST AND THE FUTURE

The DAMAC Tower Nine Elms London experience goes beyond four walls – step outside and enjoy new walkways and a beautiful public piazza in which to relax and unwind.

The Nine Elms area is already home to the New Covent Garden Market, the new US Embassy and Battersea Power Station, a cherished feature of the London skyline. It's also blessed with almost two miles of Thames river frontage, and will be lined with cafés, bars, restaurants, cultural attractions and public space as part of the planned regeneration.

What's more, a new linear park will make it one of the greenest districts on London's South Bank and will create 50 acres of new public space. All this, and a host of other historic landmarks all within a short distance.