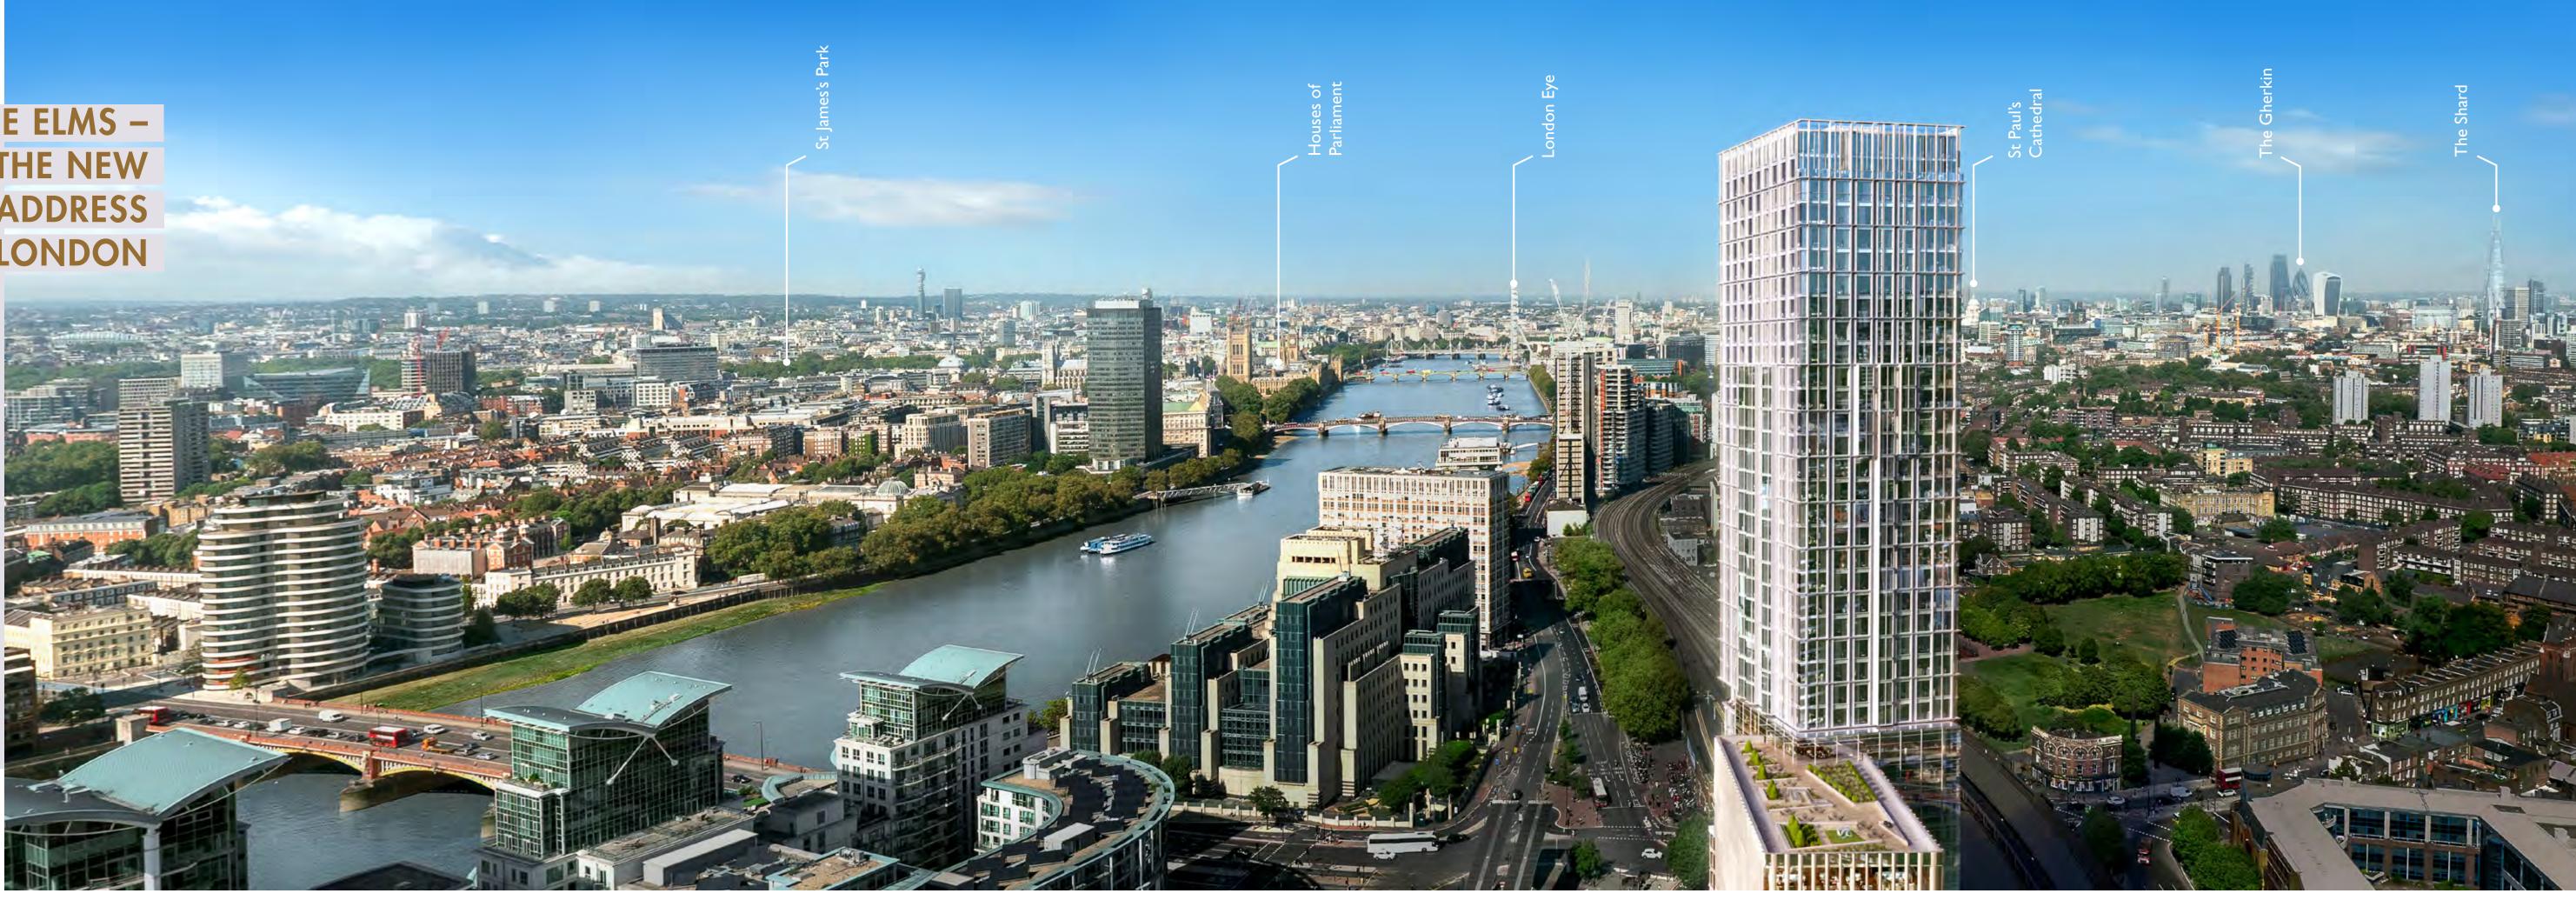

# NINE ELMS – THE NEW ADDRESS IN LONDON

BAYSWATER

KENSINGTON GARDENS

14 mins to Knightsbridge

•

DAMAC Tower Nine Elms London is nestled between Vauxhall and Battersea, where a multi-billion pound investment is dramatically transforming the area into an ultra-modern residential and internationally significant business district, the Crossrail project further enhance its set to become a new centre for arts and culture in the capital.