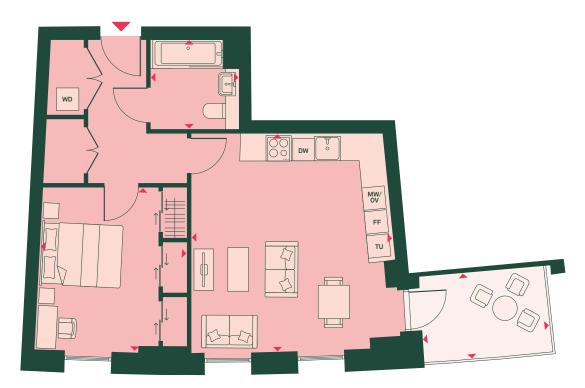

#### APARTMENT DIMENSIONS

| AFARTMENT DIMENSIONS       |             |               |
|----------------------------|-------------|---------------|
| TOTAL AREA                 | 89 SQ M     | 960 SQ FT     |
| TOTAL INTERNAL AREA        | 79 SQ M     | 848 SQ FT     |
| TOTAL EXTERNAL AREA        | 10 SQ M     | 112 SQ FT     |
| LIVING/KITCHEN/DINING ROOM | 7.5M X 4.0M | 24'6" X 13'4" |
| BEDROOM 1                  | 4.2M X 3.0M | 13'9" X 10'1" |
| BEDROOM 2                  | 4.2M X 3.0M | 14'0" X 9'10" |
| BATHROOM                   | 2.1M X 2.0M | 7'1" X 6'10"  |
| EN-SUITE                   | 2.0M X 1.6M | 6'10" X 5'4"  |
| BALCONY 1                  | 2.3M X 2.2M | 7'9" X 7'2"   |
| BALCONY 2                  | 2.3M X 2.2M | 7'9" X 7'2"   |
|                            |             |               |

#### KEY

FF: Fridge/freezer

MV: Microwave

DW: Dishwasher

OV: Oven

WD: Washer/dryer

TU: Tall unit

7<sup>™</sup> FLOOR: **IB07033** 