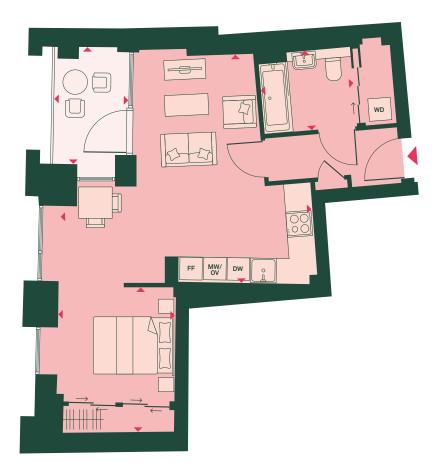

# ic

| TOTAL AREA                   | 77 SQ M       | 826 SQ FT      |
|------------------------------|---------------|----------------|
| TOTAL INTERNAL AREA          | 64 SQ M       | 684 SQ FT      |
| TOTAL EXTERNAL AREA          | 13 SQ M       | 142 SQ FT      |
| LIVING/ KITCHEN /DINING ROOM | 6.2M X 5.4M   | 20'4" X 17'7"  |
| BEDROOM 1                    | 3.7M X 3.8M   | 12'0" X 12'8"  |
| BEDROOM 2                    | 2.4M X 4.0M   | 7'10" X 13'3"  |
| BATHROOM                     | 2.1 M X 2.2 M | 6'11" X 7'2"   |
| TERRACE                      | 6.0M X 3.4M   | 19'10" X 11'2' |