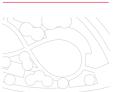

#### APARTMENT DIMENSIONS

| TOTAL AREA                 | 87 SQ M<br>79 SQ M | 937 SQ FT<br>850 SQ FT |
|----------------------------|--------------------|------------------------|
| TOTAL INTERNAL AREA        |                    |                        |
| TOTAL EXTERNAL AREA        | 8 SQ M             | 87 SQ FT               |
| LIVING/KITCHEN/DINING ROOM | 5.3M X 6.1M        | 17'6" X 20'2"          |
| BEDROOM 1                  | 2.8M X 5.3M        | 9'1" X 17'6"           |
| BEDROOM 2                  | 3.2M X 4.3M        | 10'5" X 14'4"          |
| BATHROOM                   | 2.3M X 2.0M        | 7'5" X 6'7"            |
| EN-SUITE                   | 2.3M X 1.6M        | 7'5" X 5'3"            |
| BALCONY                    | 2.3M X 3.6M        | 7'9" X 11'11"          |

#### KEY

FF: Fridge/freezer

MV: Microwave

OV: Oven

DW: Dishwasher

WD: Washer/dryer

TU: Tall unit

2<sup>ND</sup> FLOOR: **IB02012** | 3<sup>RD</sup> FLOOR: **IB03017** | 4<sup>TH</sup> FLOOR: **IB04022** | 5<sup>TH</sup> FLOOR: **IB05027** 