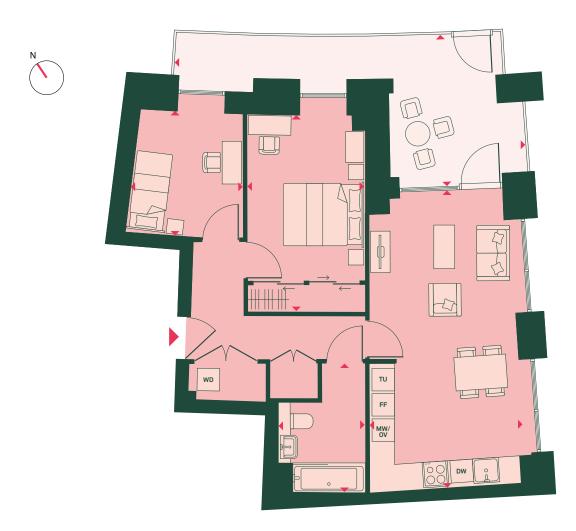

# 2 BED

1<sup>ST</sup> FLOOR: **ID01008** | 2<sup>ND</sup> FLOOR: **ID02013** | 3<sup>RD</sup> FLOOR: **ID03018** | 4<sup>TH</sup> FLOOR: **ID04023** | 5<sup>TH</sup> FLOOR: **ID05028** | 6<sup>TH</sup> FLOOR: **ID06033** |

| TOTAL AREA                   | 71 SQ M     | 758 SQ FT     |
|------------------------------|-------------|---------------|
| TOTAL INTERNAL AREA          | 64 SQ M     | 685 SQ FT     |
| TOTAL EXTERNAL AREA          | 7 SQ M      | 73 SQ FT      |
| LIVING/ KITCHEN /DINING ROOM | 6.2M X 5.4M | 20'6" X 17'7" |
| BEDROOM 1                    | 3.7M X 4.0M | 12'0" X 13'1" |
| BEDROOM 2                    | 2.4M X 4.0M | 7'10" X 13'3" |
| BATHROOM                     | 2.1M X 2.2M | 6'11" X 7'2"  |
| BALCONY                      | 3.0M X 2.3M | 10'0" X 7'8"  |

|   | KEY                       |
|---|---------------------------|
|   | <b>FF:</b> Fridge/freezer |
|   | MV: Microwave             |
|   | OV: Oven                  |
|   | <b>DW:</b> Dishwasher     |
| _ | <b>WD:</b> Washer/dryer   |
|   | TU: Tall unit             |
| _ |                           |