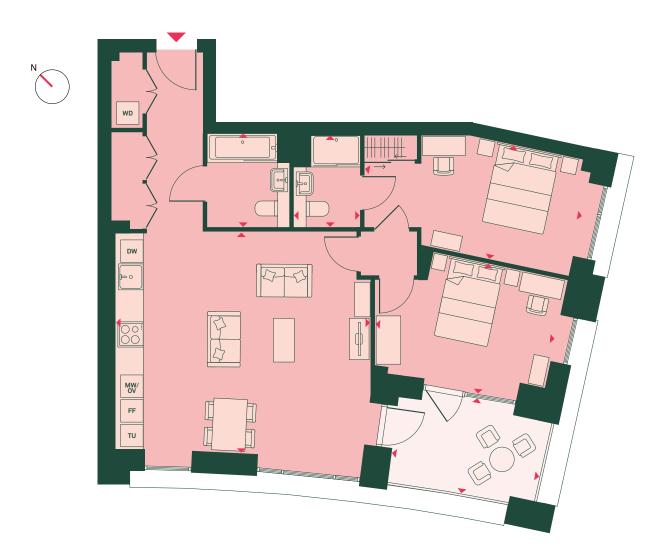

#### APARTMENT DIMENSIONS

| TOTAL AREA                 | 87 SQ M<br>79 SQ M | 937 SQ FT<br>850 SQ FT |
|----------------------------|--------------------|------------------------|
| TOTAL INTERNAL AREA        |                    |                        |
| TOTAL EXTERNAL AREA        | 8 SQ M             | 87 SQ FT               |
| LIVING/KITCHEN/DINING ROOM | 5.3M X 6.1M        | 17'6" X 20'2"          |
| BEDROOM 1                  | 2.8M X 5.3M        | 9'1" X 17'6"           |
| BEDROOM 2                  | 3.2M X 4.3M        | 10'5" X 14'4"          |
| BATHROOM                   | 2.3M X 2.0M        | 7'5" X 6'7"            |
| EN-SUITE                   | 2.3M X 1.6M        | 7'5" X 5'3"            |
| BALCONY                    | 2.3M X 3.6M        | 7'9" X 11'11"          |

#### KEY

FF: Fridge/freezer

MV: Microwave

OV: Oven

DW: Dishwasher

WD: Washer/dryer

TU: Tall unit

2<sup>ND</sup> FLOOR: **IB02012** | 3<sup>RD</sup> FLOOR: **IB03017** | 4<sup>TH</sup> FLOOR: **IB04022** | 5<sup>TH</sup> FLOOR: **IB05027** 