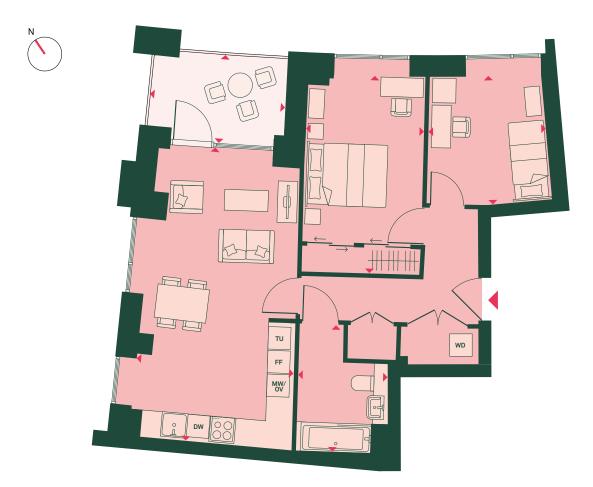

#### APARTMENT DIMENSIONS

| AFARTMENT DIMENSIONS       |             |               |
|----------------------------|-------------|---------------|
| TOTAL AREA                 | 89 SQ M     | 960 SQ FT     |
| TOTAL INTERNAL AREA        | 79 SQ M     | 848 SQ FT     |
| TOTAL EXTERNAL AREA        | 10 SQ M     | 112 SQ FT     |
| LIVING/KITCHEN/DINING ROOM | 7.5M X 4.0M | 24'6" X 13'4" |
| BEDROOM 1                  | 4.2M X 3.0M | 13'9" X 10'1" |
| BEDROOM 2                  | 4.2M X 3.0M | 14'0" X 9'10" |
| BATHROOM                   | 2.1M X 2.0M | 7'1" X 6'10"  |
| EN-SUITE                   | 2.0M X 1.6M | 6'10" X 5'4"  |
| BALCONY 1                  | 2.3M X 2.2M | 7'9" X 7'2"   |
| BALCONY 2                  | 2.3M X 2.2M | 7'9" X 7'2"   |
|                            |             |               |

#### KEY

FF: Fridge/freezer

MV: Microwave

DW: Dishwasher

OV: Oven

WD: Washer/dryer

TU: Tall unit

7<sup>™</sup> FLOOR: **IB07033** 