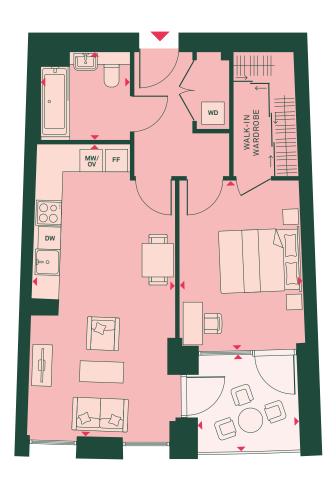

# 2 BED

1<sup>ST</sup> FLOOR: **IB01004** 5<sup>TH</sup> FLOOR: **IB05024**  2<sup>ND</sup> FLOOR: **IB02009** 

3<sup>RD</sup> FLOOR: **IB03014** 

4<sup>TH</sup> FLOOR: **IB04019** 

24 | 6<sup>TH</sup> FLOOR: **IB06029** | 7<sup>TH</sup> FLOOR: **IB07034** 

#### APARTMENT DIMENSIONS

| ARTIMENT BIMENOIONO |             |               |
|---------------------|-------------|---------------|
| TOTAL AREA          | 70 SQ M     | 766 SQ FT     |
| TOTAL INTERNAL AREA | 62 SQ M     | 676 SQ FT     |
| TOTAL EXTERNAL AREA | 8 SQ M      | 90 SQ FT      |
| LIVING/DINING ROOM  | 4.4M X 4.5M | 14'7" X 14'9" |
| KITCHEN             | 2.8 X 3.1 M | 9'5" X 10'5"  |
| BEDROOM 1           | 4.7M X 2.9M | 15'7" X 9'7"  |
| BEDROOM 2           | 3.9M X 2.2M | 13'0" X 7'3"  |
| BATHROOM            | 2.2M X 2.0M | 7'5" X 6'7"   |
| BALCONY             | 4.6M X 1.9M | 15'1" X 6'3"  |
|                     |             |               |

#### KEY

**FF:** Fridge/freezer

MV: Microwave

OV: Oven

**DW:** Dishwasher

WD: Washer/dryer

1 4 1 5

1<sup>ST</sup> FLOOR: **IB01008\*** | 2<sup>ND</sup> FLOOR: **IB02013** | 3<sup>RD</sup> FLOOR: **IB03018** | 4<sup>TH</sup> FLOOR: **IB04023** 5<sup>TH</sup> FLOOR: **IB05028** | 6<sup>TH</sup> FLOOR: **IB06033** 7<sup>™</sup> FLOOR: **IB07038** 