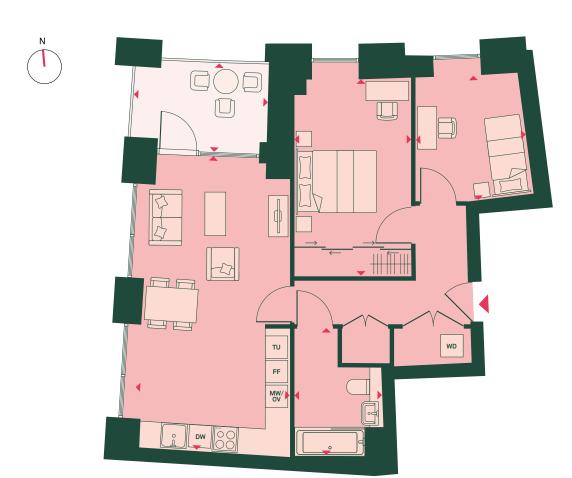

#### APARTMENT DIMENSIONS

| AFARTMENT DIMENSIONS       |             |               |
|----------------------------|-------------|---------------|
| TOTAL AREA                 | 89 SQ M     | 960 SQ FT     |
| TOTAL INTERNAL AREA        | 79 SQ M     | 848 SQ FT     |
| TOTAL EXTERNAL AREA        | 10 SQ M     | 112 SQ FT     |
| LIVING/KITCHEN/DINING ROOM | 7.5M X 4.0M | 24'6" X 13'4" |
| BEDROOM 1                  | 4.2M X 3.0M | 13'9" X 10'1" |
| BEDROOM 2                  | 4.2M X 3.0M | 14'0" X 9'10" |
| BATHROOM                   | 2.1M X 2.0M | 7'1" X 6'10"  |
| EN-SUITE                   | 2.0M X 1.6M | 6'10" X 5'4"  |
| BALCONY 1                  | 2.3M X 2.2M | 7'9" X 7'2"   |
| BALCONY 2                  | 2.3M X 2.2M | 7'9" X 7'2"   |
|                            |             |               |

#### KEY

FF: Fridge/freezer

MV: Microwave

DW: Dishwasher

OV: Oven

WD: Washer/dryer

TU: Tall unit

7<sup>™</sup> FLOOR: **IB07033** 