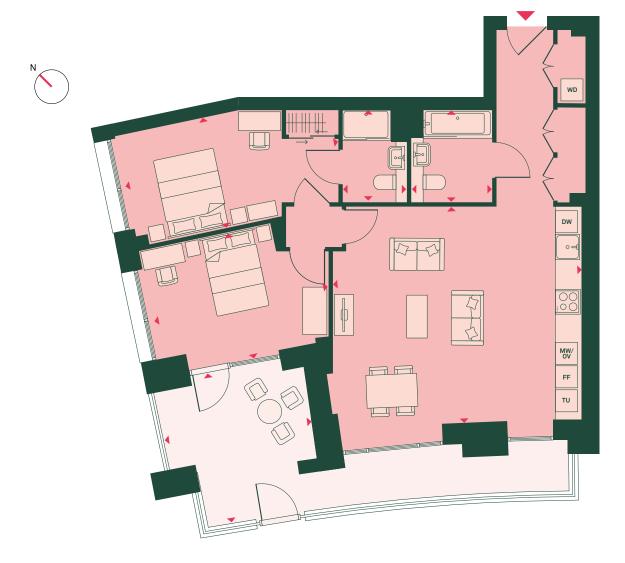

# 2 B E D

G FLOOR: IBOG003

| TOTAL AREA                   | 99 SQ M<br>79 SQ M | 1,067 SQ FT<br>848 SQ FT |
|------------------------------|--------------------|--------------------------|
| TOTAL INTERNAL AREA          |                    |                          |
| TOTAL EXTERNAL AREA          | 20 SQ M            | 219 SQ FT                |
| LIVING/ KITCHEN /DINING ROOM | 7.5M X 4.0M        | 24'6" X 13'4"            |
| BEDROOM 1                    | 4.2M X 3.1M        | 13'9" X 10'1"            |
| BEDROOM 2                    | 4.2M X 3.0M        | 14'0" X 9'10"            |
| BATHROOM                     | 2.1M X 2.0M        | 7'1" X 6'10"             |
| EN-SUITE                     | 2.1M X 1.6M        | 6'10" X 5'4"             |
| TERRACE                      | 3.8M X 8.6M        | 12'5" X 28'2"            |

#### KEY

**FF:** Fridge/freezer

MV: Microwave

OV: Oven

DW: Dishwasher

WD: Washer/dryer

TU: Tall unit

2 4 2 5