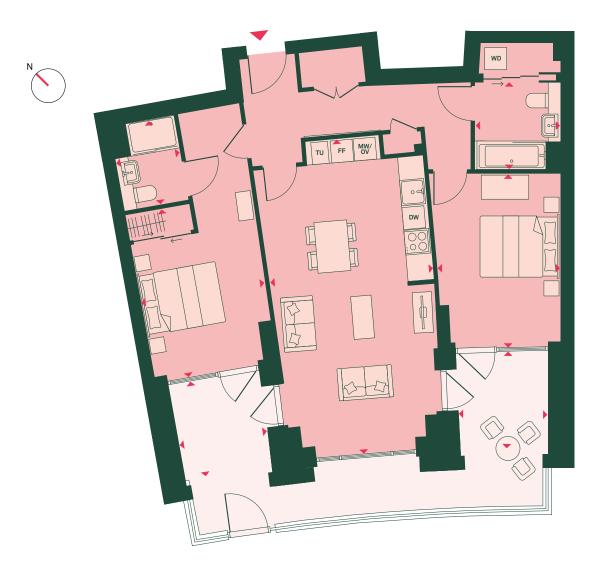

# 2 BED

1<sup>ST</sup> FLOOR: **IB01004** 5<sup>TH</sup> FLOOR: **IB05024**  2<sup>ND</sup> FLOOR: **IB02009** 

3<sup>RD</sup> FLOOR: **IB03014** 

4<sup>TH</sup> FLOOR: **IB04019** 

24 | 6<sup>TH</sup> FLOOR: **IB06029** | 7<sup>TH</sup> FLOOR: **IB07034** 

#### APARTMENT DIMENSIONS

| ARTIMENT BIMENOIONO |             |               |
|---------------------|-------------|---------------|
| TOTAL AREA          | 70 SQ M     | 766 SQ FT     |
| TOTAL INTERNAL AREA | 62 SQ M     | 676 SQ FT     |
| TOTAL EXTERNAL AREA | 8 SQ M      | 90 SQ FT      |
| LIVING/DINING ROOM  | 4.4M X 4.5M | 14'7" X 14'9" |
| KITCHEN             | 2.8 X 3.1 M | 9'5" X 10'5"  |
| BEDROOM 1           | 4.7M X 2.9M | 15'7" X 9'7"  |
| BEDROOM 2           | 3.9M X 2.2M | 13'0" X 7'3"  |
| BATHROOM            | 2.2M X 2.0M | 7'5" X 6'7"   |
| BALCONY             | 4.6M X 1.9M | 15'1" X 6'3"  |
|                     |             |               |

#### KEY

**FF:** Fridge/freezer

MV: Microwave

OV: Oven

**DW:** Dishwasher

WD: Washer/dryer

1 4 1 5

1<sup>ST</sup> FLOOR: **IB01008\*** | 2<sup>ND</sup> FLOOR: **IB02013** | 3<sup>RD</sup> FLOOR: **IB03018** | 4<sup>TH</sup> FLOOR: **IB04023** 5<sup>TH</sup> FLOOR: **IB05028** | 6<sup>TH</sup> FLOOR: **IB06033** 7<sup>™</sup> FLOOR: **IB07038** 