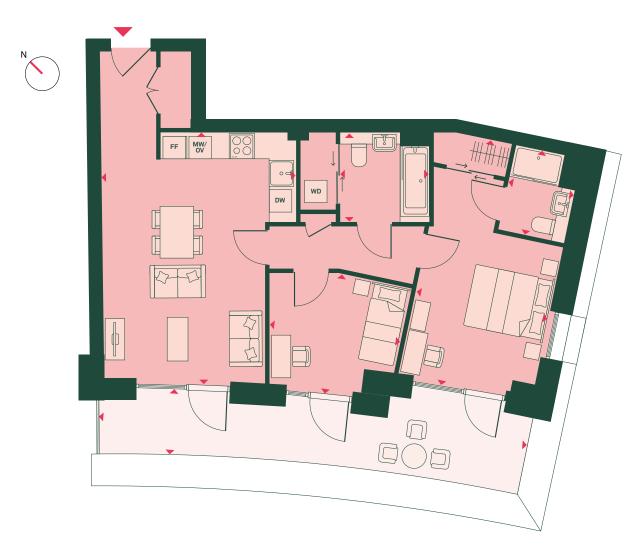

#### APARTMENT DIMENSIONS

| TOTAL AREA                 | 86 SQ M       | 931 SQ FT      |
|----------------------------|---------------|----------------|
| TOTAL INTERNAL AREA        | 69 SQ M       | 747 SQ FT      |
| TOTAL EXTERNAL AREA        | 17 SQ M       | 184 SQ FT      |
| LIVING/KITCHEN/DINING ROOM | 6.1 M X 4.7 M | 20'0" X 15'5"  |
| BEDROOM 1                  | 6.1 M X 3.3 M | 19'11" X 10'9" |
| BEDROOM 2                  | 2.8M X 3.2M   | 9'3" X 10'6"   |
| BATHROOM                   | 2.2M X 2.1M   | 7'1" X 7'0"    |
| EN-SUITE                   | 2.1M X 1.6M   | 6'11" X 5'5"   |
| TERRACE                    | 1.6M X 10.3M  | 5'3" X 33'11"  |

FF: Fridge/freezer

MV: Microwave

OV: Oven

DW: Dishwasher

WD: Washer/dryer

7<sup>TH</sup> FLOOR: **IB07035** 

| TOTAL AREA          | 86 SQ M | 934 SQ FT |
|---------------------|---------|-----------|
| TOTAL INTERNAL AREA | 69 SQ M | 745 SQ FT |
| TOTAL EXTERNAL AREA | 17 SQ M | 189 SQ FT |
|                     |         |           |

APARTMENT DIMENSIONS

| 17 SQ M       | 189 SQ FT                                                               |
|---------------|-------------------------------------------------------------------------|
| 6.1 M X 4.7 M | 20'1" X 15'4"                                                           |
| 6.0M X 3.3M   | 19'10" X 10'8"                                                          |
| 2.9M X 3.2M   | 9'7" X 10'6"                                                            |
| 2.2M X 2.2M   | 7'1" X 7'1"                                                             |
| 2.1M X 1.6M   | 6'10" X 5'3"                                                            |
| 2.1M X 10.5M  | 7'0" X 34'4"                                                            |
|               | 6.1M X 4.7M<br>6.0M X 3.3M<br>2.9M X 3.2M<br>2.2M X 2.2M<br>2.1M X 1.6M |

KEY

FF: Fridge/freezer

MV: Microwave OV: Oven

DW: Dishwasher

WD: Washer/dryer