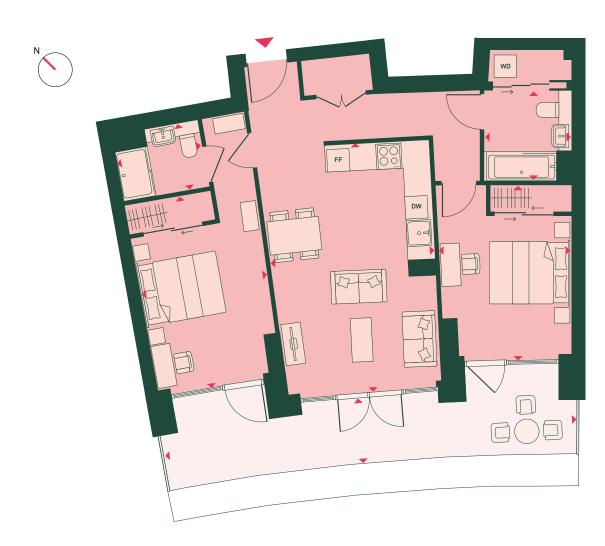

#### APARTMENT DIMENSIONS

| AFARTMENT DIMENSIONS       |             |               |
|----------------------------|-------------|---------------|
| TOTAL AREA                 | 89 SQ M     | 960 SQ FT     |
| TOTAL INTERNAL AREA        | 79 SQ M     | 848 SQ FT     |
| TOTAL EXTERNAL AREA        | 10 SQ M     | 112 SQ FT     |
| LIVING/KITCHEN/DINING ROOM | 7.5M X 4.0M | 24'6" X 13'4" |
| BEDROOM 1                  | 4.2M X 3.0M | 13'9" X 10'1" |
| BEDROOM 2                  | 4.2M X 3.0M | 14'0" X 9'10" |
| BATHROOM                   | 2.1M X 2.0M | 7'1" X 6'10"  |
| EN-SUITE                   | 2.0M X 1.6M | 6'10" X 5'4"  |
| BALCONY 1                  | 2.3M X 2.2M | 7'9" X 7'2"   |
| BALCONY 2                  | 2.3M X 2.2M | 7'9" X 7'2"   |
|                            |             |               |

#### KEY

FF: Fridge/freezer

MV: Microwave

DW: Dishwasher

OV: Oven

WD: Washer/dryer

TU: Tall unit

7<sup>™</sup> FLOOR: **IB07033** 