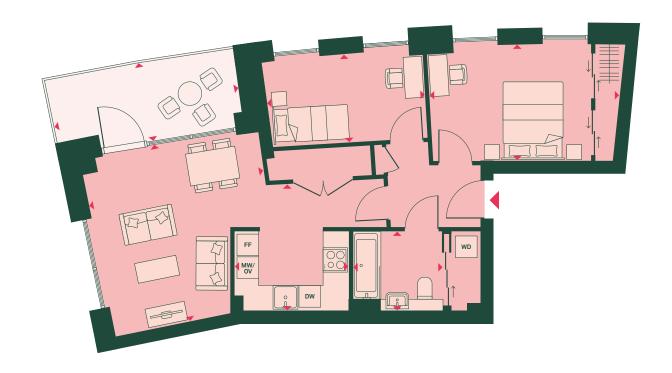

# 2 BED

1<sup>ST</sup> FLOOR: **IB01004** 5<sup>TH</sup> FLOOR: **IB05024**  2<sup>ND</sup> FLOOR: **IB02009** 

3<sup>RD</sup> FLOOR: **IB03014** 

4<sup>TH</sup> FLOOR: **IB04019** 

24 | 6<sup>TH</sup> FLOOR: **IB06029** | 7<sup>TH</sup> FLOOR: **IB07034** 

#### APARTMENT DIMENSIONS

| ARTIMENT BIMENOIONO |             |               |
|---------------------|-------------|---------------|
| TOTAL AREA          | 70 SQ M     | 766 SQ FT     |
| TOTAL INTERNAL AREA | 62 SQ M     | 676 SQ FT     |
| TOTAL EXTERNAL AREA | 8 SQ M      | 90 SQ FT      |
| LIVING/DINING ROOM  | 4.4M X 4.5M | 14'7" X 14'9" |
| KITCHEN             | 2.8 X 3.1 M | 9'5" X 10'5"  |
| BEDROOM 1           | 4.7M X 2.9M | 15'7" X 9'7"  |
| BEDROOM 2           | 3.9M X 2.2M | 13'0" X 7'3"  |
| BATHROOM            | 2.2M X 2.0M | 7'5" X 6'7"   |
| BALCONY             | 4.6M X 1.9M | 15'1" X 6'3"  |
|                     |             |               |

#### KEY

**FF:** Fridge/freezer

MV: Microwave

OV: Oven

**DW:** Dishwasher

WD: Washer/dryer

1 4 1 5

1<sup>ST</sup> FLOOR: **IB01008\*** | 2<sup>ND</sup> FLOOR: **IB02013** | 3<sup>RD</sup> FLOOR: **IB03018** | 4<sup>TH</sup> FLOOR: **IB04023** 5<sup>TH</sup> FLOOR: **IB05028** | 6<sup>TH</sup> FLOOR: **IB06033** 7<sup>™</sup> FLOOR: **IB07038** 