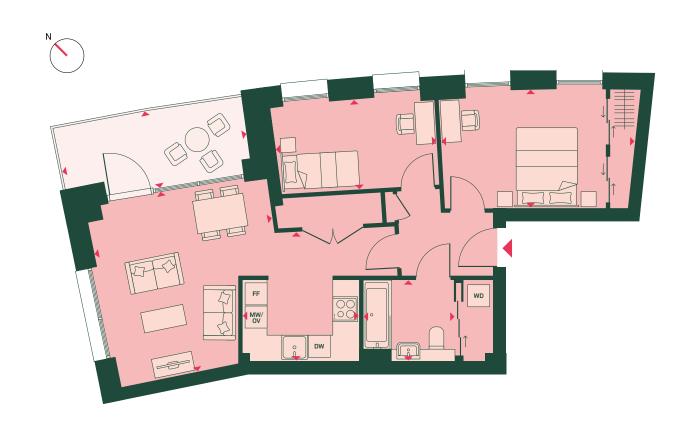

# 2 BED

1<sup>ST</sup> FLOOR: **IB01004** 5<sup>TH</sup> FLOOR: **IB05024**  2<sup>ND</sup> FLOOR: **IB02009** 

3<sup>RD</sup> FLOOR: **IB03014** 

4<sup>TH</sup> FLOOR: **IB04019** 

24 | 6<sup>TH</sup> FLOOR: **IB06029** | 7<sup>TH</sup> FLOOR: **IB07034** 

#### APARTMENT DIMENSIONS

| ARTIMENT BIMENOIONO |             |               |
|---------------------|-------------|---------------|
| TOTAL AREA          | 70 SQ M     | 766 SQ FT     |
| TOTAL INTERNAL AREA | 62 SQ M     | 676 SQ FT     |
| TOTAL EXTERNAL AREA | 8 SQ M      | 90 SQ FT      |
| LIVING/DINING ROOM  | 4.4M X 4.5M | 14'7" X 14'9" |
| KITCHEN             | 2.8 X 3.1 M | 9'5" X 10'5"  |
| BEDROOM 1           | 4.7M X 2.9M | 15'7" X 9'7"  |
| BEDROOM 2           | 3.9M X 2.2M | 13'0" X 7'3"  |
| BATHROOM            | 2.2M X 2.0M | 7'5" X 6'7"   |
| BALCONY             | 4.6M X 1.9M | 15'1" X 6'3"  |
|                     |             |               |

#### KEY

**FF:** Fridge/freezer

MV: Microwave

OV: Oven

**DW:** Dishwasher

WD: Washer/dryer

1 4 1 5

1<sup>ST</sup> FLOOR: **IB01008\*** | 2<sup>ND</sup> FLOOR: **IB02013** | 3<sup>RD</sup> FLOOR: **IB03018** | 4<sup>TH</sup> FLOOR: **IB04023** 5<sup>TH</sup> FLOOR: **IB05028** | 6<sup>TH</sup> FLOOR: **IB06033** 7<sup>™</sup> FLOOR: **IB07038** 