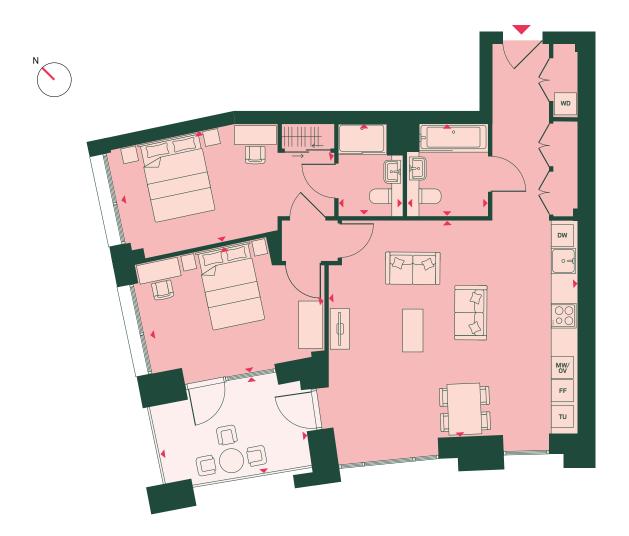

#### APARTMENT DIMENSIONS

| TOTAL AREA                 | 86 SQ M       | 931 SQ FT      |
|----------------------------|---------------|----------------|
| TOTAL INTERNAL AREA        | 69 SQ M       | 747 SQ FT      |
| TOTAL EXTERNAL AREA        | 17 SQ M       | 184 SQ FT      |
| LIVING/KITCHEN/DINING ROOM | 6.1 M X 4.7 M | 20'0" X 15'5"  |
| BEDROOM 1                  | 6.1 M X 3.3 M | 19'11" X 10'9" |
| BEDROOM 2                  | 2.8M X 3.2M   | 9'3" X 10'6"   |
| BATHROOM                   | 2.2M X 2.1M   | 7'1" X 7'0"    |
| EN-SUITE                   | 2.1M X 1.6M   | 6'11" X 5'5"   |
| TERRACE                    | 1.6M X 10.3M  | 5'3" X 33'11"  |

FF: Fridge/freezer

MV: Microwave

OV: Oven

DW: Dishwasher

WD: Washer/dryer

7<sup>TH</sup> FLOOR: **IB07035** 

| TOTAL AREA          | 86 SQ M | 934 SQ FT |
|---------------------|---------|-----------|
| TOTAL INTERNAL AREA | 69 SQ M | 745 SQ FT |
| TOTAL EXTERNAL AREA | 17 SQ M | 189 SQ FT |
|                     |         |           |

APARTMENT DIMENSIONS

| 17 SQ M       | 189 SQ FT                                                               |
|---------------|-------------------------------------------------------------------------|
| 6.1 M X 4.7 M | 20'1" X 15'4"                                                           |
| 6.0M X 3.3M   | 19'10" X 10'8"                                                          |
| 2.9M X 3.2M   | 9'7" X 10'6"                                                            |
| 2.2M X 2.2M   | 7'1" X 7'1"                                                             |
| 2.1M X 1.6M   | 6'10" X 5'3"                                                            |
| 2.1M X 10.5M  | 7'0" X 34'4"                                                            |
|               | 6.1M X 4.7M<br>6.0M X 3.3M<br>2.9M X 3.2M<br>2.2M X 2.2M<br>2.1M X 1.6M |

KEY

FF: Fridge/freezer

MV: Microwave OV: Oven

DW: Dishwasher

WD: Washer/dryer