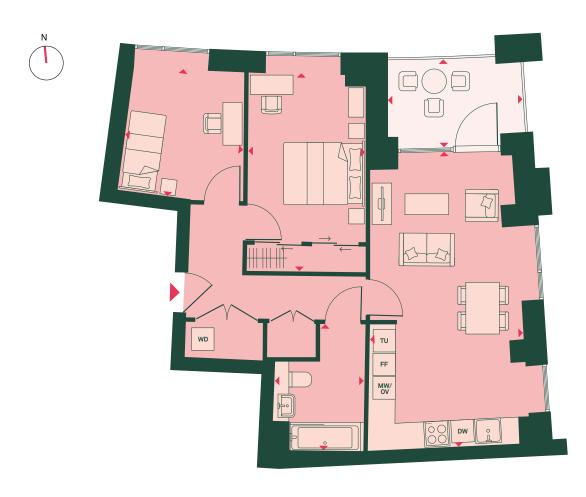

#### APARTMENT DIMENSIONS

| TOTAL AREA                 | 86 SQ M       | 931 SQ FT      |
|----------------------------|---------------|----------------|
| TOTAL INTERNAL AREA        | 69 SQ M       | 747 SQ FT      |
| TOTAL EXTERNAL AREA        | 17 SQ M       | 184 SQ FT      |
| LIVING/KITCHEN/DINING ROOM | 6.1 M X 4.7 M | 20'0" X 15'5"  |
| BEDROOM 1                  | 6.1 M X 3.3 M | 19'11" X 10'9" |
| BEDROOM 2                  | 2.8M X 3.2M   | 9'3" X 10'6"   |
| BATHROOM                   | 2.2M X 2.1M   | 7'1" X 7'0"    |
| EN-SUITE                   | 2.1M X 1.6M   | 6'11" X 5'5"   |
| TERRACE                    | 1.6M X 10.3M  | 5'3" X 33'11"  |

FF: Fridge/freezer

MV: Microwave

OV: Oven

DW: Dishwasher

WD: Washer/dryer

7<sup>TH</sup> FLOOR: **IB07035** 

| TOTAL AREA          | 86 SQ M | 934 SQ FT |
|---------------------|---------|-----------|
| TOTAL INTERNAL AREA | 69 SQ M | 745 SQ FT |
| TOTAL EXTERNAL AREA | 17 SQ M | 189 SQ FT |
|                     |         |           |

APARTMENT DIMENSIONS

| 17 SQ M       | 189 SQ FT                                                               |
|---------------|-------------------------------------------------------------------------|
| 6.1 M X 4.7 M | 20'1" X 15'4"                                                           |
| 6.0M X 3.3M   | 19'10" X 10'8"                                                          |
| 2.9M X 3.2M   | 9'7" X 10'6"                                                            |
| 2.2M X 2.2M   | 7'1" X 7'1"                                                             |
| 2.1M X 1.6M   | 6'10" X 5'3"                                                            |
| 2.1M X 10.5M  | 7'0" X 34'4"                                                            |
|               | 6.1M X 4.7M<br>6.0M X 3.3M<br>2.9M X 3.2M<br>2.2M X 2.2M<br>2.1M X 1.6M |

KEY

FF: Fridge/freezer

MV: Microwave OV: Oven

DW: Dishwasher

WD: Washer/dryer