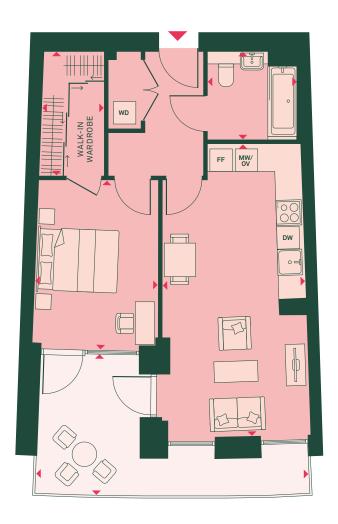

# 1 BED

1<sup>ST</sup> FLOOR: **ICO1007** 5<sup>TH</sup> FLOOR: **IC05027**  2<sup>ND</sup> FLOOR: **ICO2012** | 6<sup>™</sup> FLOOR: **IC06032** 

3<sup>RD</sup> FLOOR: **ICO3017** 4<sup>TH</sup> FLOOR: **ICO4022** 

#### APARTMENT DIMENSIONS

| TOTAL AREA                   | 58 SQ M       | 619 SQ FT     |
|------------------------------|---------------|---------------|
| TOTAL INTERNAL AREA          | 52 SQ M       | 558 SQ FT     |
| TOTAL EXTERNAL AREA          | 6 SQ M        | 61 SQ FT      |
| LIVING/ KITCHEN /DINING ROOM | 3.4M X 7.0M   | 11'3" X 23'1" |
| BEDROOM                      | 3.0 M X 4.1 M | 9'8" X 13'4"  |
| BATHROOM                     | 2.2M X 2.1M   | 7'1" X 7'0"   |
| WALK-IN WARDROBE             | 1.5M X 3.0M   | 5'0" X 9'11"  |
| BALCONY                      | 2.4M X 2.3M   | 8'0" X 7'8"   |

#### KEY

FF: Fridge/freezer

MV: Microwave

OV: Oven

DW: Dishwasher

WD: Washer/dryer

1<sup>ST</sup> FLOOR: **IC01008** 