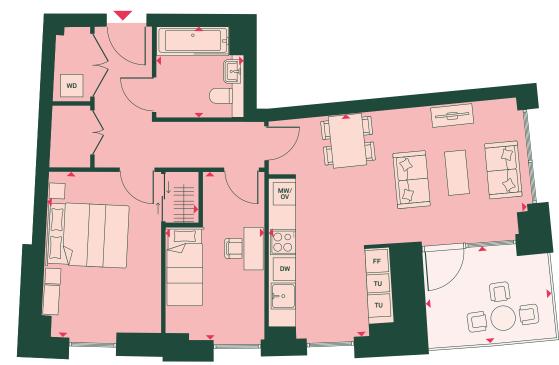

# 2 BED

1<sup>ST</sup> FLOOR: **IB01004** 5<sup>TH</sup> FLOOR: **IB05024**  2<sup>ND</sup> FLOOR: **IB02009** 

3<sup>RD</sup> FLOOR: **IB03014** 

4<sup>TH</sup> FLOOR: **IB04019** 

24 | 6<sup>TH</sup> FLOOR: **IB06029** | 7<sup>TH</sup> FLOOR: **IB07034** 

#### APARTMENT DIMENSIONS

| ARTIMENT BIMENOIONO |             |               |
|---------------------|-------------|---------------|
| TOTAL AREA          | 70 SQ M     | 766 SQ FT     |
| TOTAL INTERNAL AREA | 62 SQ M     | 676 SQ FT     |
| TOTAL EXTERNAL AREA | 8 SQ M      | 90 SQ FT      |
| LIVING/DINING ROOM  | 4.4M X 4.5M | 14'7" X 14'9" |
| KITCHEN             | 2.8 X 3.1 M | 9'5" X 10'5"  |
| BEDROOM 1           | 4.7M X 2.9M | 15'7" X 9'7"  |
| BEDROOM 2           | 3.9M X 2.2M | 13'0" X 7'3"  |
| BATHROOM            | 2.2M X 2.0M | 7'5" X 6'7"   |
| BALCONY             | 4.6M X 1.9M | 15'1" X 6'3"  |
|                     |             |               |

#### KEY

**FF:** Fridge/freezer

MV: Microwave

OV: Oven

**DW:** Dishwasher

WD: Washer/dryer

1 4 1 5

1<sup>ST</sup> FLOOR: **IB01008\*** | 2<sup>ND</sup> FLOOR: **IB02013** | 3<sup>RD</sup> FLOOR: **IB03018** | 4<sup>TH</sup> FLOOR: **IB04023** 5<sup>TH</sup> FLOOR: **IB05028** | 6<sup>TH</sup> FLOOR: **IB06033** 7<sup>™</sup> FLOOR: **IB07038** 