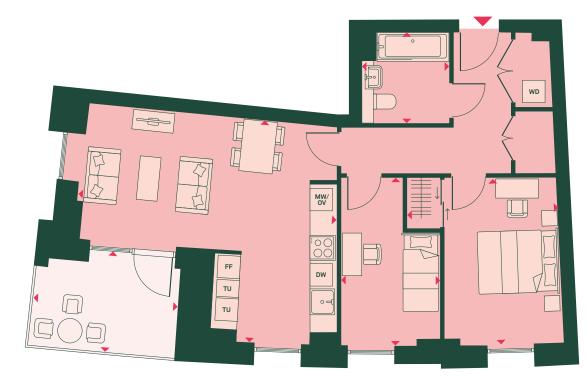

#### APARTMENT DIMENSIONS

| AFARTMENT DIMENSIONS       |             |               |
|----------------------------|-------------|---------------|
| TOTAL AREA                 | 89 SQ M     | 960 SQ FT     |
| TOTAL INTERNAL AREA        | 79 SQ M     | 848 SQ FT     |
| TOTAL EXTERNAL AREA        | 10 SQ M     | 112 SQ FT     |
| LIVING/KITCHEN/DINING ROOM | 7.5M X 4.0M | 24'6" X 13'4" |
| BEDROOM 1                  | 4.2M X 3.0M | 13'9" X 10'1" |
| BEDROOM 2                  | 4.2M X 3.0M | 14'0" X 9'10" |
| BATHROOM                   | 2.1M X 2.0M | 7'1" X 6'10"  |
| EN-SUITE                   | 2.0M X 1.6M | 6'10" X 5'4"  |
| BALCONY 1                  | 2.3M X 2.2M | 7'9" X 7'2"   |
| BALCONY 2                  | 2.3M X 2.2M | 7'9" X 7'2"   |
|                            |             |               |

#### KEY

FF: Fridge/freezer

MV: Microwave

DW: Dishwasher

OV: Oven

WD: Washer/dryer

TU: Tall unit

7<sup>™</sup> FLOOR: **IB07033** 