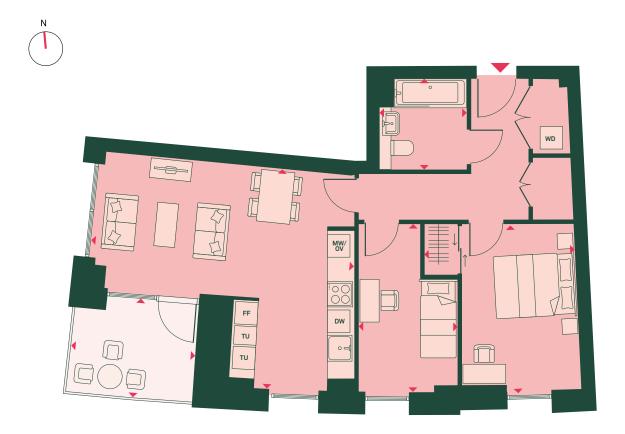

#### APARTMENT DIMENSIONS

| AFARTMENT DIMENSIONS       |             |               |
|----------------------------|-------------|---------------|
| TOTAL AREA                 | 89 SQ M     | 960 SQ FT     |
| TOTAL INTERNAL AREA        | 79 SQ M     | 848 SQ FT     |
| TOTAL EXTERNAL AREA        | 10 SQ M     | 112 SQ FT     |
| LIVING/KITCHEN/DINING ROOM | 7.5M X 4.0M | 24'6" X 13'4" |
| BEDROOM 1                  | 4.2M X 3.0M | 13'9" X 10'1" |
| BEDROOM 2                  | 4.2M X 3.0M | 14'0" X 9'10" |
| BATHROOM                   | 2.1M X 2.0M | 7'1" X 6'10"  |
| EN-SUITE                   | 2.0M X 1.6M | 6'10" X 5'4"  |
| BALCONY 1                  | 2.3M X 2.2M | 7'9" X 7'2"   |
| BALCONY 2                  | 2.3M X 2.2M | 7'9" X 7'2"   |
|                            |             |               |

#### KEY

FF: Fridge/freezer

MV: Microwave

DW: Dishwasher

OV: Oven

WD: Washer/dryer

TU: Tall unit

7<sup>™</sup> FLOOR: **IB07033** 