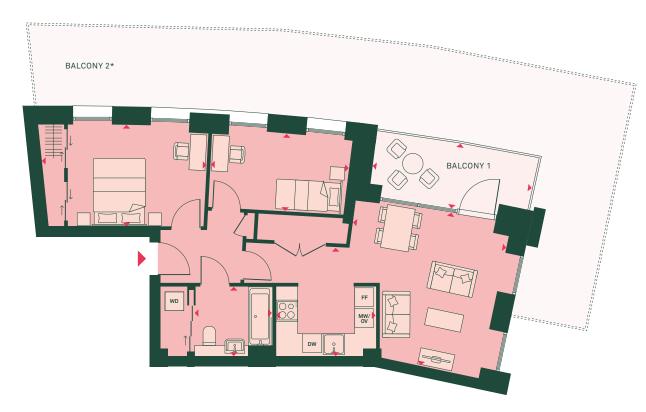

#### KEY

**FF:** Fridge/freezer

MV: Microwave

OV: Oven

**DW:** Dishwasher

WD: Washer/dryer

1 4 1 5

1<sup>ST</sup> FLOOR: **IB01008\*** | 2<sup>ND</sup> FLOOR: **IB02013** | 3<sup>RD</sup> FLOOR: **IB03018** | 4<sup>TH</sup> FLOOR: **IB04023** 5<sup>TH</sup> FLOOR: **IB05028** | 6<sup>TH</sup> FLOOR: **IB06033** 7<sup>™</sup> FLOOR: **IB07038** 

#### APARTMENT DIMENSIONS

| AI AITHERT BINEROIGHO |              |               |
|-----------------------|--------------|---------------|
| TOTAL AREA            | 71 SQ M      | 769 SQ FT     |
| TOTAL INTERNAL AREA   | 63 SQ M      | 679 SQ FT     |
| TOTAL EXTERNAL AREA   | 8 SQ M       | 90 SQ FT      |
| LIVING/DINING ROOM    | 4.5M X 4.5M  | 14'9" X 14'9" |
| KITCHEN               | 3.1M X 2.9M  | 10'4" X 9'7"  |
| BEDROOM 1             | 2.9M X 4.7M  | 9'7" X 15'7"  |
| BEDROOM 2             | 2.2M X 4.0M  | 7'4" X 13'1"  |
| BATHROOM              | 2.0M X 2.2M  | 6'7" X 7'5"   |
| BALCONY 1             | 1.9M X 4.6M  | 6'3" X 15'3"  |
| BALCONY 2*            | 7.0M X 17.1M | 23'1" X 56'3  |
| TOTAL AREA*           | 123 SQ M     | 1,328 SQ ST   |
| TOTAL EXTERNAL AREA*  | 60 SQ M      | 649 SQ FT     |
|                       |              |               |

\*only included in apartment IB01008