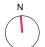

#### APARTMENT DIMENSIONS

| AFARTMENT DIMENSIONS       |             |               |
|----------------------------|-------------|---------------|
| TOTAL AREA                 | 89 SQ M     | 960 SQ FT     |
| TOTAL INTERNAL AREA        | 79 SQ M     | 848 SQ FT     |
| TOTAL EXTERNAL AREA        | 10 SQ M     | 112 SQ FT     |
| LIVING/KITCHEN/DINING ROOM | 7.5M X 4.0M | 24'6" X 13'4" |
| BEDROOM 1                  | 4.2M X 3.0M | 13'9" X 10'1" |
| BEDROOM 2                  | 4.2M X 3.0M | 14'0" X 9'10" |
| BATHROOM                   | 2.1M X 2.0M | 7'1" X 6'10"  |
| EN-SUITE                   | 2.0M X 1.6M | 6'10" X 5'4"  |
| BALCONY 1                  | 2.3M X 2.2M | 7'9" X 7'2"   |
| BALCONY 2                  | 2.3M X 2.2M | 7'9" X 7'2"   |
|                            |             |               |

#### KEY

FF: Fridge/freezer

MV: Microwave

DW: Dishwasher

OV: Oven

WD: Washer/dryer

TU: Tall unit

7<sup>™</sup> FLOOR: **IB07033** 