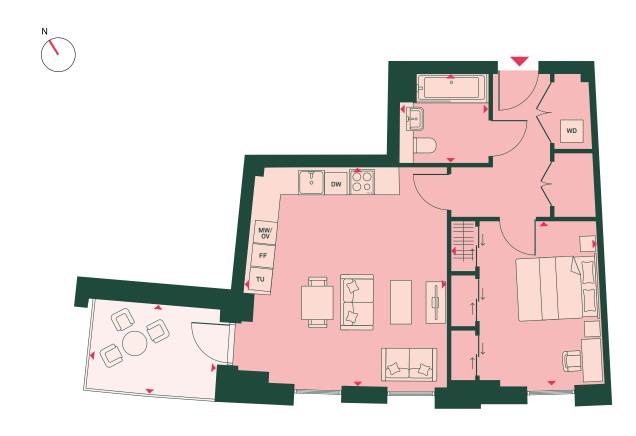

#### APARTMENT DIMENSIONS

| AFARTMENT DIMENSIONS       |             |               |
|----------------------------|-------------|---------------|
| TOTAL AREA                 | 89 SQ M     | 960 SQ FT     |
| TOTAL INTERNAL AREA        | 79 SQ M     | 848 SQ FT     |
| TOTAL EXTERNAL AREA        | 10 SQ M     | 112 SQ FT     |
| LIVING/KITCHEN/DINING ROOM | 7.5M X 4.0M | 24'6" X 13'4" |
| BEDROOM 1                  | 4.2M X 3.0M | 13'9" X 10'1" |
| BEDROOM 2                  | 4.2M X 3.0M | 14'0" X 9'10" |
| BATHROOM                   | 2.1M X 2.0M | 7'1" X 6'10"  |
| EN-SUITE                   | 2.0M X 1.6M | 6'10" X 5'4"  |
| BALCONY 1                  | 2.3M X 2.2M | 7'9" X 7'2"   |
| BALCONY 2                  | 2.3M X 2.2M | 7'9" X 7'2"   |
|                            |             |               |

#### KEY

FF: Fridge/freezer

MV: Microwave

DW: Dishwasher

OV: Oven

WD: Washer/dryer

TU: Tall unit

7<sup>™</sup> FLOOR: **IB07033** 