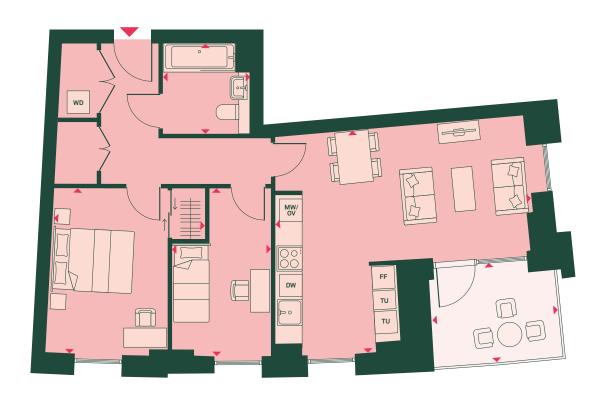

#### APARTMENT DIMENSIONS

| AFARTMENT DIMENSIONS       |             |               |
|----------------------------|-------------|---------------|
| TOTAL AREA                 | 89 SQ M     | 960 SQ FT     |
| TOTAL INTERNAL AREA        | 79 SQ M     | 848 SQ FT     |
| TOTAL EXTERNAL AREA        | 10 SQ M     | 112 SQ FT     |
| LIVING/KITCHEN/DINING ROOM | 7.5M X 4.0M | 24'6" X 13'4" |
| BEDROOM 1                  | 4.2M X 3.0M | 13'9" X 10'1" |
| BEDROOM 2                  | 4.2M X 3.0M | 14'0" X 9'10" |
| BATHROOM                   | 2.1M X 2.0M | 7'1" X 6'10"  |
| EN-SUITE                   | 2.0M X 1.6M | 6'10" X 5'4"  |
| BALCONY 1                  | 2.3M X 2.2M | 7'9" X 7'2"   |
| BALCONY 2                  | 2.3M X 2.2M | 7'9" X 7'2"   |
|                            |             |               |

#### KEY

FF: Fridge/freezer

MV: Microwave

DW: Dishwasher

OV: Oven

WD: Washer/dryer

TU: Tall unit

7<sup>™</sup> FLOOR: **IB07033** 