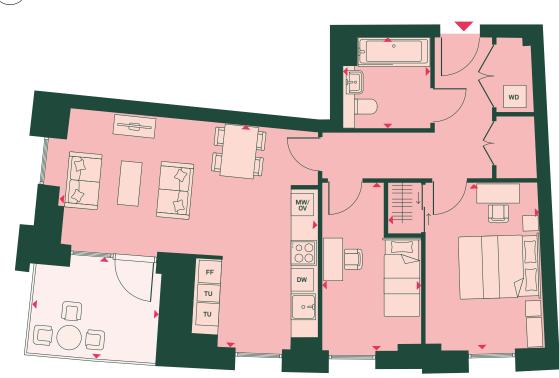

#### APARTMENT DIMENSIONS

| AFARTMENT DIMENSIONS       |             |               |
|----------------------------|-------------|---------------|
| TOTAL AREA                 | 89 SQ M     | 960 SQ FT     |
| TOTAL INTERNAL AREA        | 79 SQ M     | 848 SQ FT     |
| TOTAL EXTERNAL AREA        | 10 SQ M     | 112 SQ FT     |
| LIVING/KITCHEN/DINING ROOM | 7.5M X 4.0M | 24'6" X 13'4" |
| BEDROOM 1                  | 4.2M X 3.0M | 13'9" X 10'1" |
| BEDROOM 2                  | 4.2M X 3.0M | 14'0" X 9'10" |
| BATHROOM                   | 2.1M X 2.0M | 7'1" X 6'10"  |
| EN-SUITE                   | 2.0M X 1.6M | 6'10" X 5'4"  |
| BALCONY 1                  | 2.3M X 2.2M | 7'9" X 7'2"   |
| BALCONY 2                  | 2.3M X 2.2M | 7'9" X 7'2"   |
|                            |             |               |

#### KEY

FF: Fridge/freezer

MV: Microwave

DW: Dishwasher

OV: Oven

WD: Washer/dryer

TU: Tall unit

7<sup>™</sup> FLOOR: **IB07033** 