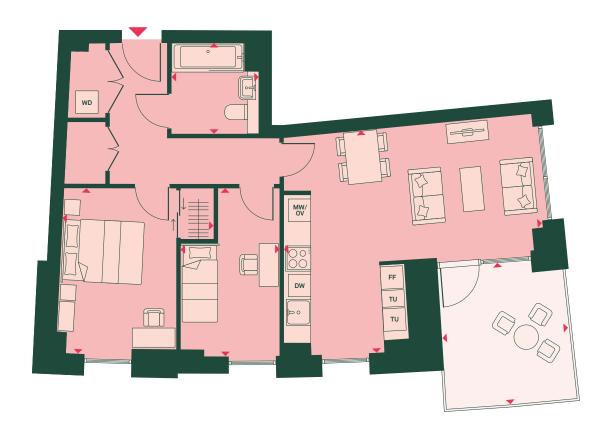

#### APARTMENT DIMENSIONS

| AFARTMENT DIMENSIONS       |             |               |
|----------------------------|-------------|---------------|
| TOTAL AREA                 | 89 SQ M     | 960 SQ FT     |
| TOTAL INTERNAL AREA        | 79 SQ M     | 848 SQ FT     |
| TOTAL EXTERNAL AREA        | 10 SQ M     | 112 SQ FT     |
| LIVING/KITCHEN/DINING ROOM | 7.5M X 4.0M | 24'6" X 13'4" |
| BEDROOM 1                  | 4.2M X 3.0M | 13'9" X 10'1" |
| BEDROOM 2                  | 4.2M X 3.0M | 14'0" X 9'10" |
| BATHROOM                   | 2.1M X 2.0M | 7'1" X 6'10"  |
| EN-SUITE                   | 2.0M X 1.6M | 6'10" X 5'4"  |
| BALCONY 1                  | 2.3M X 2.2M | 7'9" X 7'2"   |
| BALCONY 2                  | 2.3M X 2.2M | 7'9" X 7'2"   |
|                            |             |               |

#### KEY

FF: Fridge/freezer

MV: Microwave

DW: Dishwasher

OV: Oven

WD: Washer/dryer

TU: Tall unit

7<sup>™</sup> FLOOR: **IB07033** 