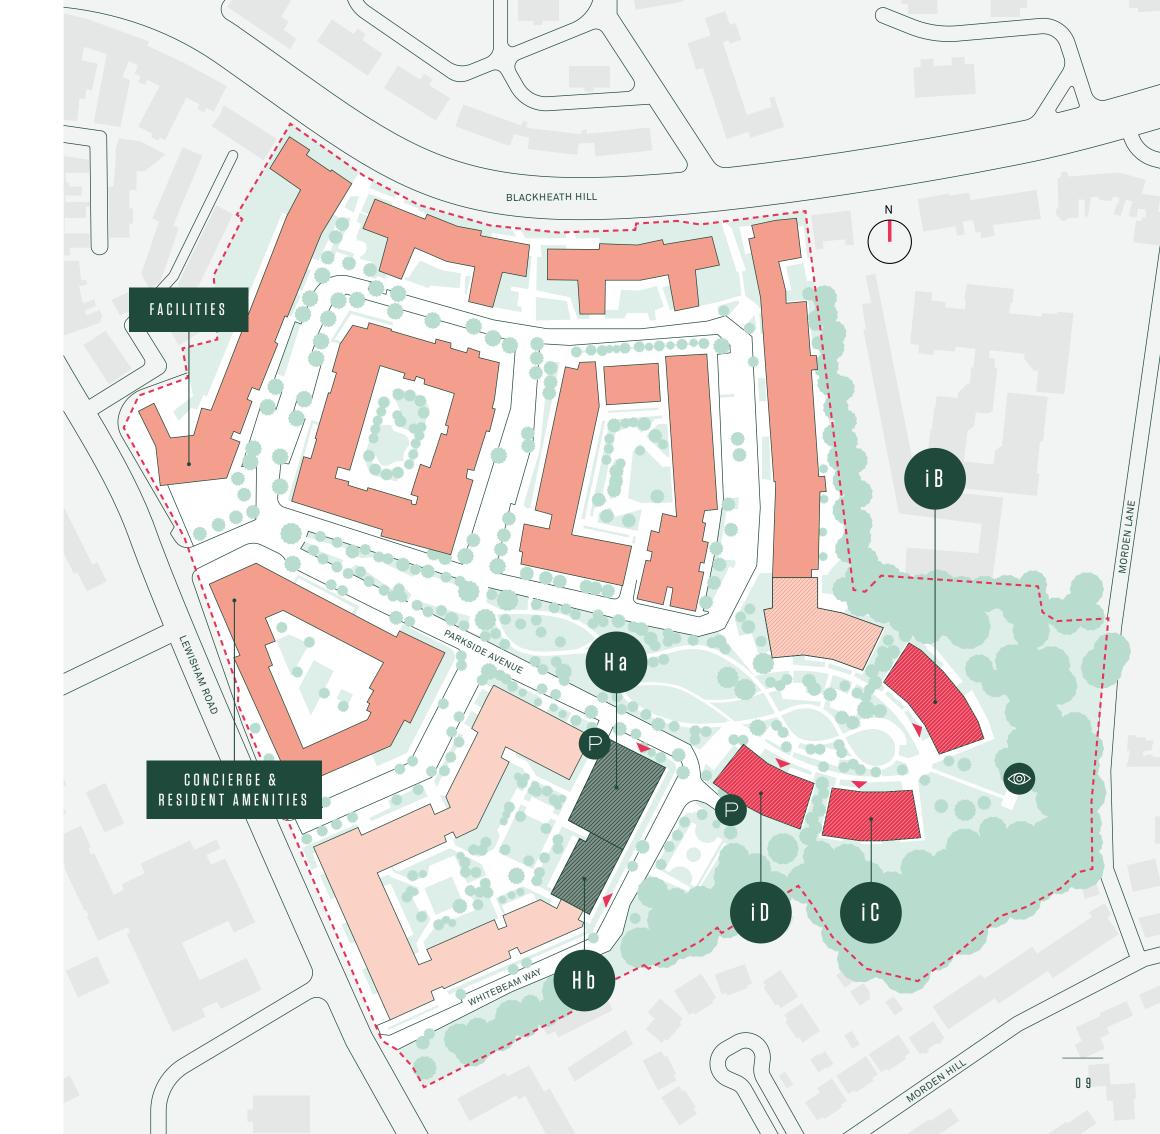

Goldsmiths, less than 25 minutes away.



 $0\ 4$ 



# NATURE'S NEW CENTRE

The Osier Collection consists of thoughtfully designed studio, one-and two-bedroom apartments that are set within four low-rise crescent-shaped buildings. Overlooking a lushly plated communal garden, many are dual aspect with some also enjoying southerly views over the protected English woodland of mature trees.

Each of the apartments boast modern interiors and high-quality finishes throughout. Crucially they all come with outside space to make the most of the warmer months. The aspects of the buildings have been designed to visually connect to the colourful and lush surroundings from the moment you enter the entrance lobby, blending both the inside and outside of your Arden home.

0 6 0 7

# SITE

Viewpoint









# STUDIO

1<sup>ST</sup> FLOOR: **IB01007** 

# WD DW FF

#### APARTMENT DIMENSIONS

| A AKTIMENT DIMENSIONS                   |                              |                                    |
|-----------------------------------------|------------------------------|------------------------------------|
| TOTAL AREA                              | 53 SQ M<br>48 SQ M<br>5 SQ M | 572 SQ FT<br>520 SQ FT<br>52 SQ FT |
| TOTAL INTERNAL AREA TOTAL EXTERNAL AREA |                              |                                    |
|                                         |                              |                                    |
| SLEEPING AREA                           | 2.8M X 3.9M                  | 9'2" X 12'8"                       |
| BATHROOM