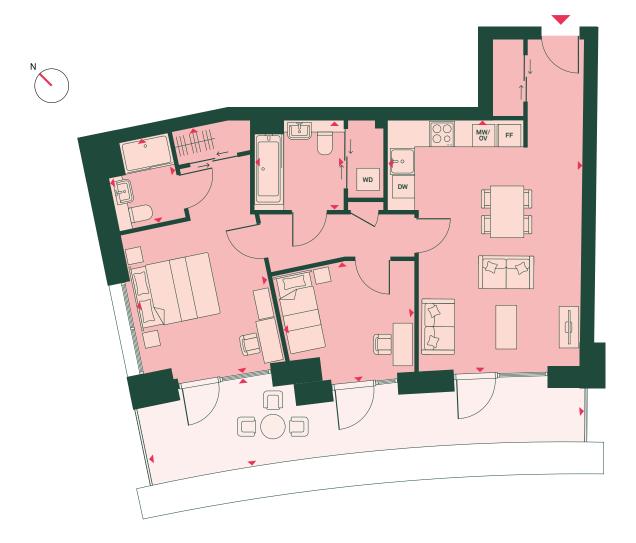

#### APARTMENT DIMENSIONS

| AFARTMENT DIMENSIONS       |             |               |
|----------------------------|-------------|---------------|
| TOTAL AREA                 | 89 SQ M     | 960 SQ FT     |
| TOTAL INTERNAL AREA        | 79 SQ M     | 848 SQ FT     |
| TOTAL EXTERNAL AREA        | 10 SQ M     | 112 SQ FT     |
| LIVING/KITCHEN/DINING ROOM | 7.5M X 4.0M | 24'6" X 13'4" |
| BEDROOM 1                  | 4.2M X 3.0M | 13'9" X 10'1" |
| BEDROOM 2                  | 4.2M X 3.0M | 14'0" X 9'10" |
| BATHROOM                   | 2.1M X 2.0M | 7'1" X 6'10"  |
| EN-SUITE                   | 2.0M X 1.6M | 6'10" X 5'4"  |
| BALCONY 1                  | 2.3M X 2.2M | 7'9" X 7'2"   |
| BALCONY 2                  | 2.3M X 2.2M | 7'9" X 7'2"   |
|                            |             |               |

#### KEY

FF: Fridge/freezer

MV: Microwave

DW: Dishwasher

OV: Oven

WD: Washer/dryer

TU: Tall unit

7<sup>™</sup> FLOOR: **IB07033** 