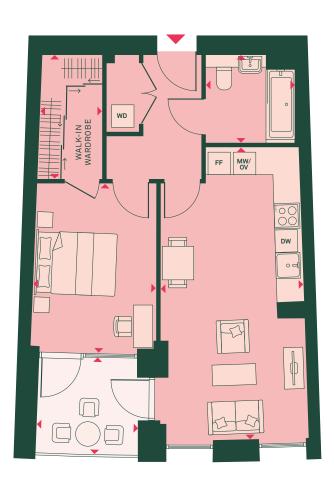

# 1 BED

1<sup>ST</sup> FLOOR: **ICO1007** 5<sup>TH</sup> FLOOR: **IC05027**  2<sup>ND</sup> FLOOR: **ICO2012** | 6<sup>™</sup> FLOOR: **IC06032** 

3<sup>RD</sup> FLOOR: **ICO3017** 4<sup>TH</sup> FLOOR: **ICO4022** 

#### APARTMENT DIMENSIONS

| TOTAL AREA                   | 58 SQ M       | 619 SQ FT     |
|------------------------------|---------------|---------------|
| TOTAL INTERNAL AREA          | 52 SQ M       | 558 SQ FT     |
| TOTAL EXTERNAL AREA          | 6 SQ M        | 61 SQ FT      |
| LIVING/ KITCHEN /DINING ROOM | 3.4M X 7.0M   | 11'3" X 23'1" |
| BEDROOM                      | 3.0 M X 4.1 M | 9'8" X 13'4"  |
| BATHROOM                     | 2.2M X 2.1M   | 7'1" X 7'0"   |
| WALK-IN WARDROBE             | 1.5M X 3.0M   | 5'0" X 9'11"  |
| BALCONY                      | 2.4M X 2.3M   | 8'0" X 7'8"   |

#### KEY

FF: Fridge/freezer

MV: Microwave

OV: Oven

DW: Dishwasher

WD: Washer/dryer

1<sup>ST</sup> FLOOR: **IC01008** 