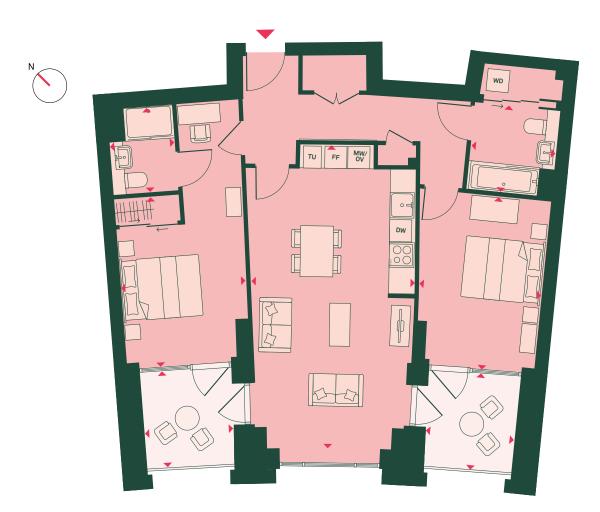

#### APARTMENT DIMENSIONS

| AFARTMENT DIMENSIONS       |             |               |
|----------------------------|-------------|---------------|
| TOTAL AREA                 | 89 SQ M     | 960 SQ FT     |
| TOTAL INTERNAL AREA        | 79 SQ M     | 848 SQ FT     |
| TOTAL EXTERNAL AREA        | 10 SQ M     | 112 SQ FT     |
| LIVING/KITCHEN/DINING ROOM | 7.5M X 4.0M | 24'6" X 13'4" |
| BEDROOM 1                  | 4.2M X 3.0M | 13'9" X 10'1" |
| BEDROOM 2                  | 4.2M X 3.0M | 14'0" X 9'10" |
| BATHROOM                   | 2.1M X 2.0M | 7'1" X 6'10"  |
| EN-SUITE                   | 2.0M X 1.6M | 6'10" X 5'4"  |
| BALCONY 1                  | 2.3M X 2.2M | 7'9" X 7'2"   |
| BALCONY 2                  | 2.3M X 2.2M | 7'9" X 7'2"   |
|                            |             |               |

#### KEY

FF: Fridge/freezer

MV: Microwave

DW: Dishwasher

OV: Oven

WD: Washer/dryer

TU: Tall unit

7<sup>™</sup> FLOOR: **IB07033** 