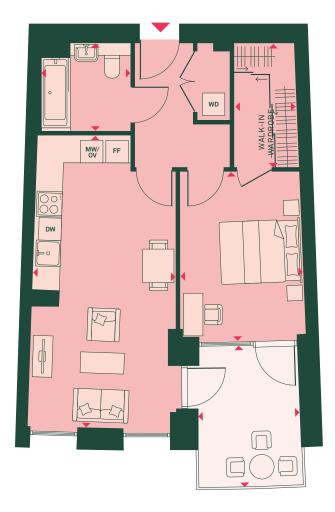

# 2 BED

1<sup>ST</sup> FLOOR: **IB01004** 5<sup>TH</sup> FLOOR: **IB05024**  2<sup>ND</sup> FLOOR: **IB02009** 

3<sup>RD</sup> FLOOR: **IB03014** 

4<sup>TH</sup> FLOOR: **IB04019** 

24 | 6<sup>TH</sup> FLOOR: **IB06029** | 7<sup>TH</sup> FLOOR: **IB07034** 

#### APARTMENT DIMENSIONS

| ARTIMENT BIMENOIONO |             |               |
|---------------------|-------------|---------------|
| TOTAL AREA          | 70 SQ M     | 766 SQ FT     |
| TOTAL INTERNAL AREA | 62 SQ M     | 676 SQ FT     |
| TOTAL EXTERNAL AREA | 8 SQ M      | 90 SQ FT      |
| LIVING/DINING ROOM  | 4.4M X 4.5M | 14'7" X 14'9" |
| KITCHEN             | 2.8 X 3.1 M | 9'5" X 10'5"  |
| BEDROOM 1           | 4.7M X 2.9M | 15'7" X 9'7"  |
| BEDROOM 2           | 3.9M X 2.2M | 13'0" X 7'3"  |
| BATHROOM            | 2.2M X 2.0M | 7'5" X 6'7"   |
| BALCONY             | 4.6M X 1.9M | 15'1" X 6'3"  |
|                     |             |               |

#### KEY

**FF:** Fridge/freezer

MV: Microwave

OV: Oven

**DW:** Dishwasher

WD: Washer/dryer

1 4 1 5

1<sup>ST</sup> FLOOR: **IB01008\*** | 2<sup>ND</sup> FLOOR: **IB02013** | 3<sup>RD</sup> FLOOR: **IB03018** | 4<sup>TH</sup> FLOOR: **IB04023** 5<sup>TH</sup> FLOOR: **IB05028** | 6<sup>TH</sup> FLOOR: **IB06033** 7<sup>™</sup> FLOOR: **IB07038** 