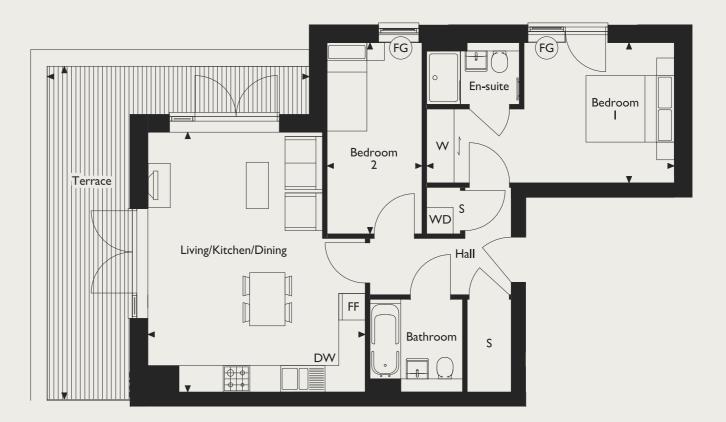

### **APARTMENT 30**

Total Internal Area 61m<sup>2</sup> / 656ft<sup>2</sup>

| LIVING/KITCHEN/DINING             |              |  |
|-----------------------------------|--------------|--|
| 7.36m x 4.53m                     | 24' "× 4' 0" |  |
| <b>BEDROOM I</b><br>3.99m x 3.07m | 3' "× 0' "   |  |
| <b>BEDROOM 2</b><br>3.99m x 2.01m | 3' "×6'7"    |  |
| <b>TERRACE</b><br>7.59m × 3.08m   | 24'  "× 0' " |  |

**DW** Dishwasher **FF** Fridge/Freezer WD Washer/Dryer FG Frosted Glass W Wardrobes **S** Storage **L** Lift W Wardrobes **S** Storage **L** Lift