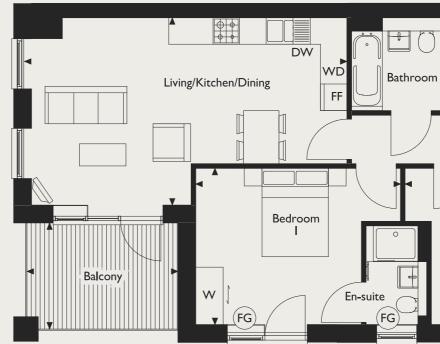

Streetball court, tennis wall, basketball facilities and outdoor gym Amphitheatre and small hall Picnic area Public art features

N

**APARTMENTS 13, 21 & 29** 

Total Internal Area 50.6m<sup>2</sup> / 544ft<sup>2</sup>

#### LIVING/KITCHEN/DINING

7.09m x 3.35m 23'3" × 10'11"

BEDROOM

17'1" × 9'0" 5.21m x 2.75m

BALCONY

2.37m x 2.18m

7'9" × 7'1"

**DW** Dishwasher **FF** Fridge/Freezer WD Washer/Dryer FG Frosted Glass W Wardrobes **S** Storage **L** Lift

Second Floor Apartment 21

First Floor Apartment 13

Third Floor Apartment 29