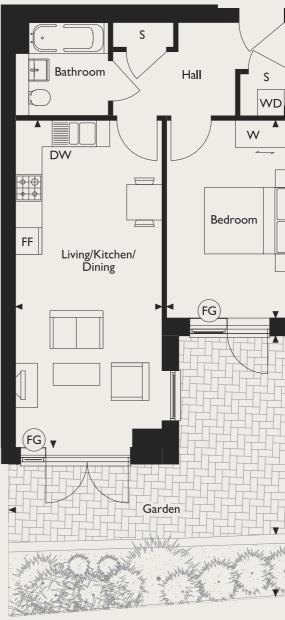

#### **APARTMENT 04**

Total Internal Area 51.6m<sup>2</sup> / 555ft<sup>2</sup>

#### LIVING/KITCHEN/DINING

7.40m x 3.31m 24'3" × 10'10"

BEDROOM

4.47m x 2.56m |4'8" × 9'4"

GARDEN 6.59m x 5.89m

21'7" × 19'4"

**DW** Dishwasher **FF** Fridge/Freezer WD Washer/Dryer FG Frosted Glass W Wardrobes **S** Storage **L** Lift