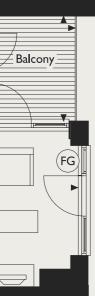

Streetball court, tennis wall, basketball facilities and outdoor gym Amphitheatre and small hall Picnic area Public art features

N

**APARTMENTS 13, 21 & 29** 

Total Internal Area 50.6m<sup>2</sup> / 544ft<sup>2</sup>

#### LIVING/KITCHEN/DINING

7.09m x 3.35m 23'3" × 10'11"

BEDROOM

17'1" × 9'0" 5.21m x 2.75m

BALCONY

2.37m x 2.18m

7'9" × 7'1"

**DW** Dishwasher **FF** Fridge/Freezer WD Washer/Dryer FG Frosted Glass W Wardrobes **S** Storage **L** Lift

Second Floor Apartment 21

First Floor Apartment 13

Third Floor Apartment 29