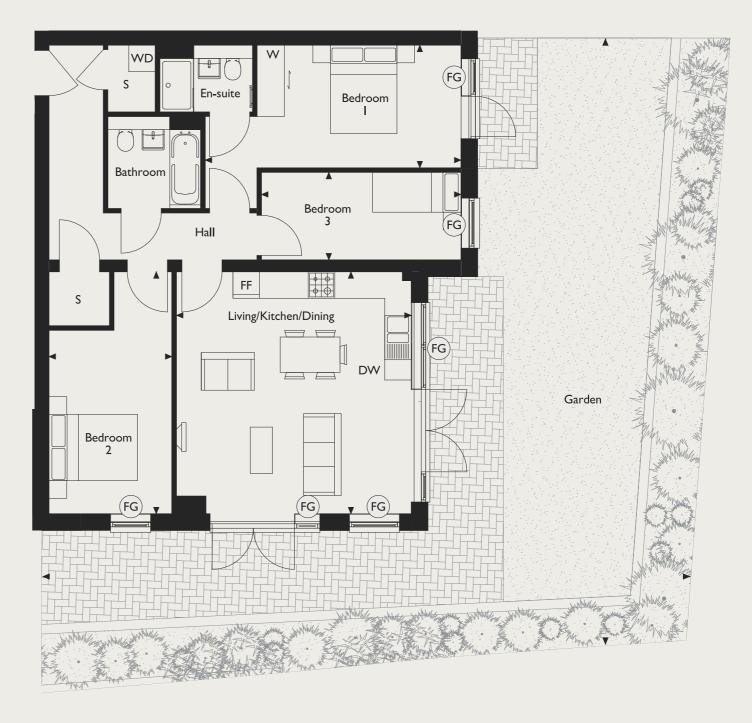

#### **APARTMENT 04**

Total Internal Area 51.6m<sup>2</sup> / 555ft<sup>2</sup>

#### LIVING/KITCHEN/DINING

7.40m x 3.31m 24'3" × 10'10"

BEDROOM

4.47m x 2.56m |4'8" × 9'4"

GARDEN 6.59m x 5.89m

21'7" × 19'4"

**DW** Dishwasher **FF** Fridge/Freezer WD Washer/Dryer FG Frosted Glass W Wardrobes **S** Storage **L** Lift