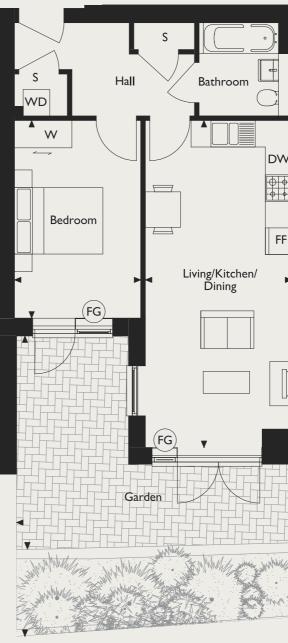

Streetball court, tennis wall, basketball facilities and outdoor gym Amphitheatre and small hall Picnic area Public art features

N

**APARTMENTS 13, 21 & 29** 

Total Internal Area 50.6m<sup>2</sup> / 544ft<sup>2</sup>

#### LIVING/KITCHEN/DINING

7.09m x 3.35m 23'3" × 10'11"

BEDROOM

17'1" × 9'0" 5.21m x 2.75m

BALCONY

2.37m x 2.18m

7'9" × 7'1"

**DW** Dishwasher **FF** Fridge/Freezer WD Washer/Dryer FG Frosted Glass W Wardrobes **S** Storage **L** Lift

Second Floor Apartment 21

First Floor Apartment 13

Third Floor Apartment 29