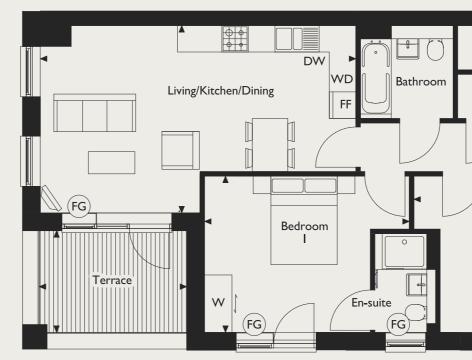

### **APARTMENTS 14 & 22**

Total Internal Area 72.5m<sup>2</sup> / 780ft<sup>2</sup>

| LIVING/KITCHEN/DINING<br>6.40m × 6.01m 21'0" × 19'8" |             |  |
|------------------------------------------------------|-------------|--|
| <b>BEDROOM I</b><br>3.95m x 3.53m                    | 2'  "×  '7" |  |
| <b>BEDROOM 2</b><br>3.95m x 3.47m                    | 2'  "×  '4" |  |
| <b>BALCONY</b><br>3.05m x 2.46m                      | 0'0" × 8' " |  |

DW Dishwasher FF Fridge/Freezer WD Washer/Dryer FG Frosted Glass W Wardrobes **S** Storage **L** Lift