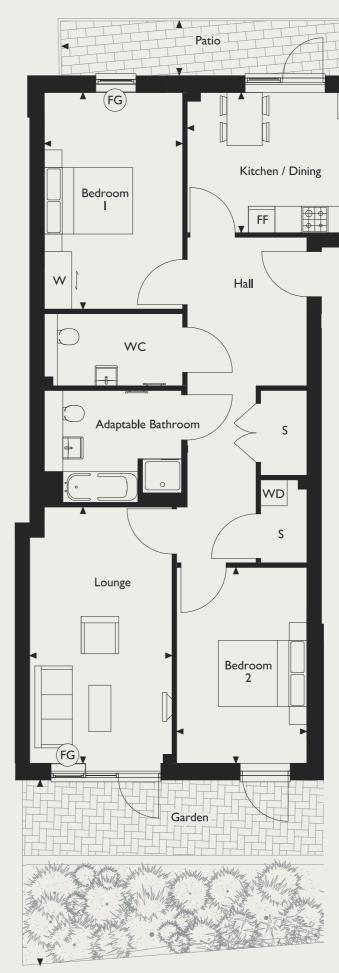

### **APARTMENTS 10, 18 & 26**

Total Internal Area 51.6m<sup>2</sup> / 555ft<sup>2</sup>

#### LIVING/KITCHEN/DINING

7.40m x 3.31m 24'3" × 10'10"

8'7" × 8'2"

BEDROOM

4.47m x 2.86m |4'8" × 9'4"

#### BALCONY

2.63m x 2.49m

**DW** Dishwasher **FF** Fridge/Freezer WD Washer/Dryer FG Frosted Glass W Wardrobes **S** Storage **L** Lift

Second FloorApartment 18

First Floor Apartment 10

Third Floor Apartment 26