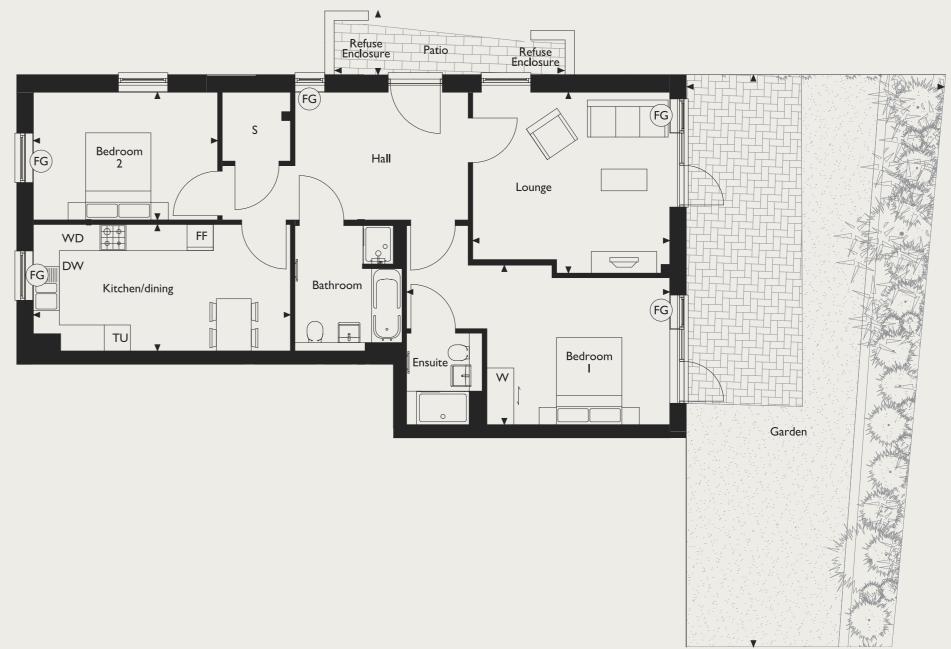

#### **APARTMENT 01**

Total Internal Area 85.5m<sup>2</sup> / 920ft<sup>2</sup>

#### LOUNGE 5.33m x 2.99m 17'6" × 9'10" **KITCHEN/DINING** 4.87m x 2.87m 16'0" × 9'5" **BEDROOM I** 6.62m x 3.00m 21'8" × 9'10" **BEDROOM 2** 3.94m x 2.53m |2'||" × 8'X3" GARDEN

| 6.13m x 4.67m | 20' " ×  5'4" |  |  |
|---------------|---------------|--|--|
| PATIO         |               |  |  |
| 5.91m X 1.77m | 19'4" X 5'9"  |  |  |
| FRONT PATIO   |               |  |  |
| 4.41m x 2.39m | 4'5" X 7' 0"  |  |  |

DW Dishwasher FF Fridge/Freezer WD Washer/Dryer TU Tall Unit FG Frosted Glass W Wardrobes L Lift S Storage

Disclaimer: Apartment layouts provide approximate measurements, are for guidance only and are subject to change. Wardrobe size and position may vary. Ceiling height may vary. Bathroom and kitchen layouts are indicative only and are subject to change. Wardrobe size and position may vary. Ceiling height may vary within select apartments, are for guidance only and are not internal areas are provided as total internal areas are provided as total internal areas and may vary. Bathroom and kitchen layouts are indicative only and are subject to change. please speak to the sales team for more information. All private outdoor space dimensions and areas are approximate and may vary. The information contained within this document does not constitute part of any offer, contract or warranty. Whilst the plans have been prepared with all due care for the convenience of the intending purchaser, the information contained herein is a preliminary guide only.