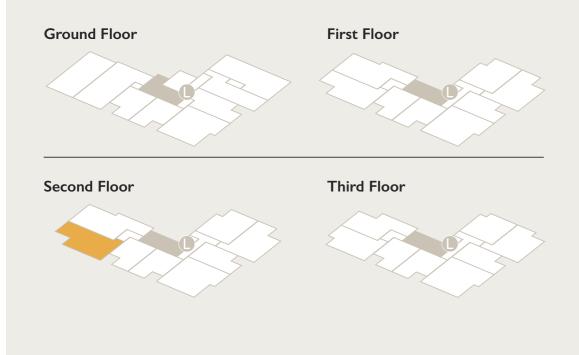

| 0'  "×7'6"     |  |
|                       |                |  |

**DW** Dishwasher **FF** Fridge/Freezer WD Washer/Dryer FG Frosted Glass W Wardrobes **S** Storage **L** Lift











### **APARTMENT 17**

Total Internal Area 74.9m<sup>2</sup> / 806ft<sup>2</sup>

| <b>LIVING/KITCHEN/DINING</b><br>7.13m x 4.24m 23'5" x 13'11" |              |  |
|--------------------------------------------------------------|--------------|--|
| <b>BEDROOM I</b><br>4.63m x 3.54m                            | 5'2" ×   '7" |  |
| <b>BEDROOM I</b><br>3.80m x 3.54m                            | 2'5"×  '7"   |  |
| <b>BALCONY</b><br>3.41m x 2.40m                              | '2"×7' 0"    |  |

**DW** Dishwasher **FF** Fridge/Freezer WD Washer/Dryer FG Frosted Glass W Wardrobes **S** Storage **L** Lift











### **APARTMENT 15**

Total Internal Area 78.3m<sup>2</sup> / 842ft<sup>2</sup>

| LIVING/KITCHEN/DINING |               |  |
|-----------------------|---------------|--|
| 7.22m x 4.11m         | 23'8" × 13'5" |  |
| BEDROOM I             |               |  |
| 3.88m x 3.57m         | 2'9" ×   '8"  |  |
| BEDROOM I             |               |  |
| 3.57m x 3.48m         | '8" ×   '5"   |  |
| TERRACE               |               |  |
| 3.11m x 2.41m         | 0'2"×7'  "    |  |
|                       |               |  |

**DW** Dishwasher **FF** Fridge/Freezer WD Washer/Dryer FG Frosted Glass W Wardrobes **S** Storage **L** Lift









### **APARTMENT 23**

Total Internal Area 78.3m<sup>2</sup> / 842ft<sup>2</sup>

| LIVING/KITCHEN/DINING |               |  |
|--------------