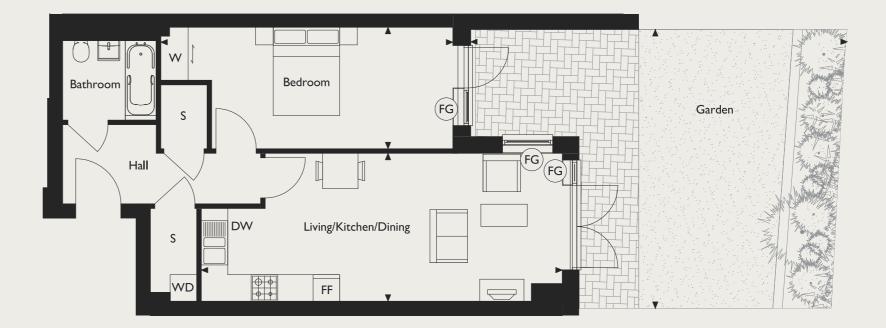

#### **APARTMENT 04**

Total Internal Area 51.6m<sup>2</sup> / 555ft<sup>2</sup>

#### LIVING/KITCHEN/DINING

7.40m x 3.31m 24'3" × 10'10"

BEDROOM

4.47m x 2.56m |4'8" × 9'4"

GARDEN 6.59m x 5.89m

21'7" × 19'4"

**DW** Dishwasher **FF** Fridge/Freezer WD Washer/Dryer FG Frosted Glass W Wardrobes **S** Storage **L** Lift