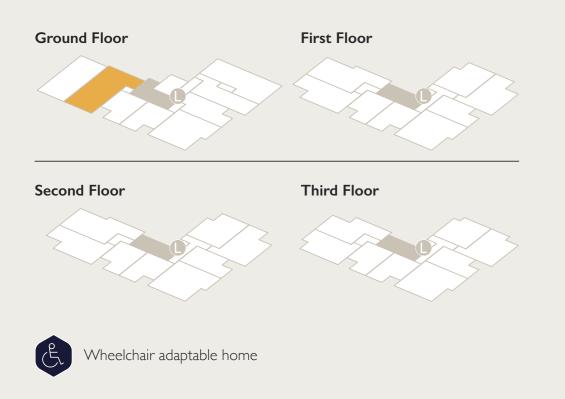

zer WD Washer/Dryer TU Tall Unit FG Frosted Glass W Wardrobes L Lift S Storage









#### **APARTMENT 02**

Total Internal Area 97.8m<sup>2</sup> / 1052ft<sup>2</sup>

#### LOUNGE

| 5.80m x 3.22m         | 9'0" ×  0'7"  |
|-----------------------|---------------|
| <b>KITCHEN/DINING</b> |               |
| 4.62m x 3.17m         | 15'2" × 10'5" |
| BEDROOM I             |               |
| 4.90m x 3.30m         | 6' "× 0'3"    |
| BEDROOM 2             |               |
| 4.43m x 2.95m         | 4'6"×9'8"     |
| GARDEN                |               |
| 6.81m x 4.19m         | 22'4" × 13'9" |
| PATIO                 |               |
| 7.51m x 1.24m         | 24'7" × 4'0"  |

DW Dishwasher FF Fridge/Freezer **WD** Washer/Dryer **FG** Frosted Glass W Wardrobes **S** Storage **L** Lift











### **THREE BEDROOM APARTMENT**

### **APARTMENTS 08 & 16**

Total Internal Area 90.9m<sup>2</sup> / 978ft<sup>2</sup>

| LIVING/KITCHEI | N/DINING |
|----------------|----------|
| 70/ 110        | 221211   |

| 7.06m × 4.49m | 23'2" × 14'9" |
|---------------|---------------|
| BEDROOM I     |               |
| 5.02m x 3.35m | 6'5" ×   '0"  |
| BEDROOM 2     |               |
| 4.80m x 3.17m | 5'9" ×  0'5"  |
| BEDROOM 3     |               |
| 4.10m x 2.10m | 3'5" × 6' 0"  |
| BALCONY       |               |
| 4.04m x 2.02m | 3'3" × 6'7"   |

**DW** Dishwasher **FF** Fridge/Freezer **WD** Washer/Dryer **TU** Tall Unit FG Frosted Glass W Wardrobes L Lift **S** Storage





Second Floor Apartment 16





**Third Floor** 









### THREE BEDROOM APARTMENT

### APARTMENTS 12, 2