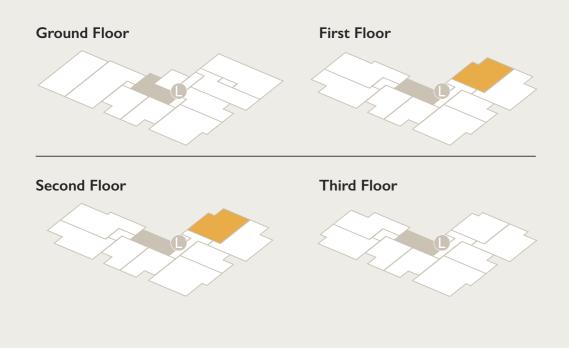

|                |  |
| 7.18m x 3.19m         | 23'7" × 10'5"  |  |
|                       |                |  |

DW Dishwasher FF Fridge/Freezer **WD** Washer/Dryer **FG** Frosted Glass W Wardrobes **S** Storage **L** Lift











### **APARTMENTS 14 & 22**

Total Internal Area 72.5m<sup>2</sup> / 780ft<sup>2</sup>

| LIVING/KITCHEN/DINING<br>6.40m × 6.01m 21'0" × 19'8" |             |  |
|------------------------------------------------------|-------------|--|
| <b>BEDROOM I</b><br>3.95m x 3.53m                    | 2'  "×  '7" |  |
| <b>BEDROOM 2</b><br>3.95m x 3.47m                    | 2'  "×  '4" |  |
| <b>BALCONY</b><br>3.05m x 2.46m                      | 0'0" × 8' " |  |

DW Dishwasher FF Fridge/Freezer WD Washer/Dryer FG Frosted Glass W Wardrobes **S** Storage **L** Lift











### **APARTMENT 09**

Total Internal Area 74.9m<sup>2</sup> / 806ft<sup>2</sup>

| LIVING/KITCHEN/DINING |                |  |
|-----------------------|----------------|--|
| 7.13m x 4.24m         | 23'5" × 13'11" |  |
| BEDROOM I             |                |  |
| 4.63m x 3.54m         | 5'2" ×   '7"   |  |
| BEDROOM I             |                |  |
| 3.80m x 3.54m         | 2'5" ×   '7"   |  |
| TERRACE               |                |  |
| 3.34m x 2.30m         | 0'  "×7'6"     |  |
|                       |                |  |

**DW** Dishwasher **FF** Fridge/Freezer WD Washer/Dryer FG Frosted Glass W Wardrobes **S** Storage **L** Lift











### **APARTMENT 17**

Total Internal Area 74.9m<sup>2</sup> / 806ft<sup>2</sup>

| <b>LIVING/KITCHEN/DINING</b><br>7.13m x 4.24