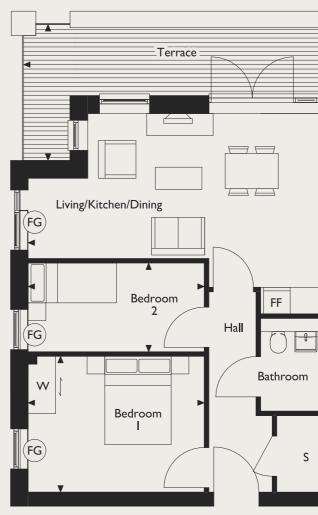

### **APARTMENTS 10, 18 & 26**

Total Internal Area 51.6m<sup>2</sup> / 555ft<sup>2</sup>

#### LIVING/KITCHEN/DINING

7.40m x 3.31m 24'3" × 10'10"

8'7" × 8'2"

BEDROOM

4.47m x 2.86m |4'8" × 9'4"

#### BALCONY

2.63m x 2.49m

**DW** Dishwasher **FF** Fridge/Freezer WD Washer/Dryer FG Frosted Glass W Wardrobes **S** Storage **L** Lift

Second FloorApartment 18

First Floor Apartment 10

Third Floor Apartment 26