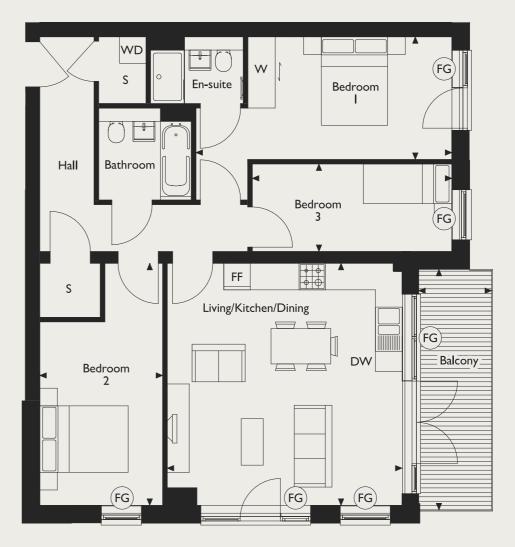

Streetball court, tennis wall, basketball facilities and outdoor gym Amphitheatre and small hall Picnic area Public art features

N

**APARTMENTS 13, 21 & 29** 

Total Internal Area 50.6m<sup>2</sup> / 544ft<sup>2</sup>

#### LIVING/KITCHEN/DINING

7.09m x 3.35m 23'3" × 10'11"

BEDROOM

17'1" × 9'0" 5.21m x 2.75m

BALCONY

2.37m x 2.18m

7'9" × 7'1"

**DW** Dishwasher **FF** Fridge/Freezer WD Washer/Dryer FG Frosted Glass W Wardrobes **S** Storage **L** Lift

Second Floor Apartment 21

First Floor Apartment 13

Third Floor Apartment 29