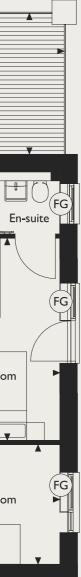

Streetball court, tennis wall, basketball facilities and outdoor gym Amphitheatre and small hall Picnic area Public art features

N

**APARTMENTS 13, 21 & 29** 

Total Internal Area 50.6m<sup>2</sup> / 544ft<sup>2</sup>

#### LIVING/KITCHEN/DINING

7.09m x 3.35m 23'3" × 10'11"

BEDROOM

17'1" × 9'0" 5.21m x 2.75m

BALCONY

2.37m x 2.18m

7'9" × 7'1"

**DW** Dishwasher **FF** Fridge/Freezer WD Washer/Dryer FG Frosted Glass W Wardrobes **S** Storage **L** Lift

Second Floor Apartment 21

First Floor Apartment 13

Third Floor Apartment 29