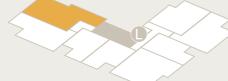

### **APARTMENTS 08 & 16**

Total Internal Area 90.9m<sup>2</sup> / 978ft<sup>2</sup>

| LIVING/KITCHEI | N/DINING |
|----------------|----------|
| 70/ 110        | 221211   |

| 7.06m × 4.49m | 23'2" × 14'9" |
|---------------|---------------|
| BEDROOM I     |               |
| 5.02m x 3.35m | 6'5" ×   '0"  |
| BEDROOM 2     |               |
| 4.80m x 3.17m | 5'9" ×  0'5"  |
| BEDROOM 3     |               |
| 4.10m x 2.10m | 3'5" × 6' 0"  |
| BALCONY       |               |
| 4.04m x 2.02m | 3'3" × 6'7"   |