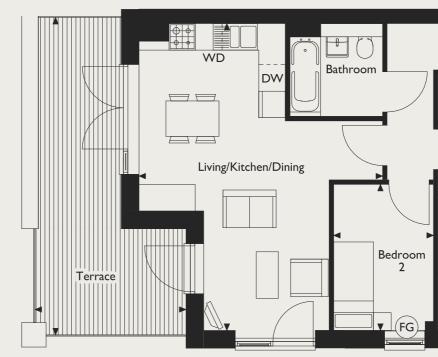

Streetball court, tennis wall, basketball facilities and outdoor gym Amphitheatre and small hall Picnic area Public art features

N

**APARTMENTS 13, 21 & 29** 

Total Internal Area 50.6m<sup>2</sup> / 544ft<sup>2</sup>

#### LIVING/KITCHEN/DINING

7.09m x 3.35m 23'3" × 10'11"

BEDROOM

17'1" × 9'0" 5.21m x 2.75m

BALCONY

2.37m x 2.18m

7'9" × 7'1"

**DW** Dishwasher **FF** Fridge/Freezer WD Washer/Dryer FG Frosted Glass W Wardrobes **S** Storage **L** Lift

Second Floor Apartment 21

First Floor Apartment 13

Third Floor Apartment 29