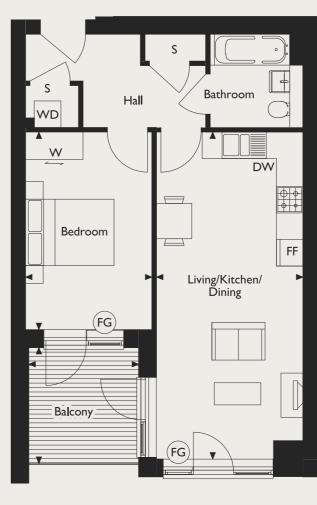

Streetball court, tennis wall, basketball facilities and outdoor gym Amphitheatre and small hall Picnic area Public art features

N

**APARTMENTS 13, 21 & 29** 

Total Internal Area 50.6m<sup>2</sup> / 544ft<sup>2</sup>

#### LIVING/KITCHEN/DINING

7.09m x 3.35m 23'3" × 10'11"

BEDROOM

17'1" × 9'0" 5.21m x 2.75m

BALCONY

2.37m x 2.18m

7'9" × 7'1"

**DW** Dishwasher **FF** Fridge/Freezer WD Washer/Dryer FG Frosted Glass W Wardrobes **S** Storage **L** Lift

Second Floor Apartment 21

First Floor Apartment 13

Third Floor Apartment 29