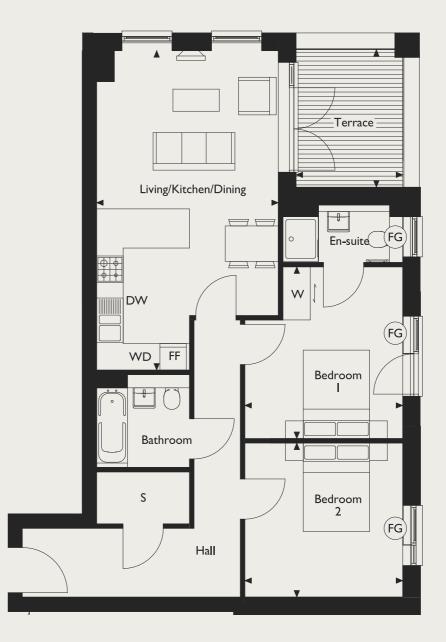

Streetball court, tennis wall, basketball facilities and outdoor gym Amphitheatre and small hall Picnic area Public art features

N

**APARTMENTS 13, 21 & 29** 

Total Internal Area 50.6m<sup>2</sup> / 544ft<sup>2</sup>

#### LIVING/KITCHEN/DINING

7.09m x 3.35m 23'3" × 10'11"

BEDROOM

17'1" × 9'0" 5.21m x 2.75m

BALCONY

2.37m x 2.18m

7'9" × 7'1"

**DW** Dishwasher **FF** Fridge/Freezer WD Washer/Dryer FG Frosted Glass W Wardrobes **S** Storage **L** Lift

Second Floor Apartment 21

First Floor Apartment 13

Third Floor Apartment 29