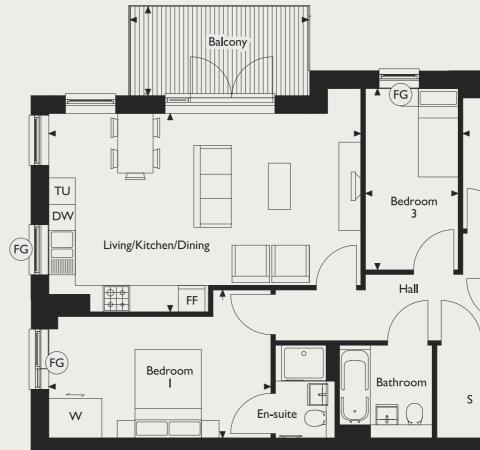

### **APARTMENTS 08 & 16**

Total Internal Area 90.9m<sup>2</sup> / 978ft<sup>2</sup>

| LIVING/KITCHEI | N/DINING |
|----------------|----------|
| 70/ 110        | 221211   |

| 7.06m × 4.49m | 23'2" × 14'9" |
|---------------|---------------|
| BEDROOM I     |               |
| 5.02m x 3.35m | 6'5" ×   '0"  |
| BEDROOM 2     |               |
| 4.80m x 3.17m | 5'9" ×  0'5"  |
| BEDROOM 3     |               |
| 4.10m x 2.10m | 3'5" × 6' 0"  |
| BALCONY       |               |
| 4.04m x 2.02m | 3'3" × 6'7"   |

**DW** Dishwasher **FF** Fridge/Freezer **WD** Washer/Dryer **TU** Tall Unit FG Frosted Glass W Wardrobes L Lift **S** Storage

Second Floor Apartment 16

**Third Floor** 