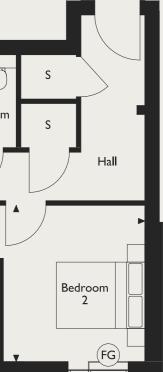

### **APARTMENTS 14 & 22**

Total Internal Area 72.5m<sup>2</sup> / 780ft<sup>2</sup>

| LIVING/KITCHEN/DINING<br>6.40m × 6.01m 21'0" × 19'8" |             |  |
|------------------------------------------------------|-------------|--|
| <b>BEDROOM I</b><br>3.95m x 3.53m                    | 2'  "×  '7" |  |
| <b>BEDROOM 2</b><br>3.95m x 3.47m                    | 2'  "×  '4" |  |
| <b>BALCONY</b><br>3.05m x 2.46m                      | 0'0" × 8' " |  |

DW Dishwasher FF Fridge/Freezer WD Washer/Dryer FG Frosted Glass W Wardrobes **S** Storage **L** Lift