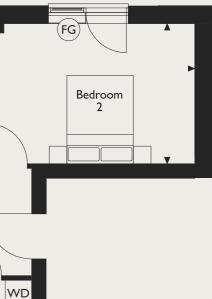

#### LIVING/KITCHEN/DINING

7.09m x 3.35m 23'3" × 10'11"

BEDROOM

17'1" × 9'0" 5.21m x 2.75m

BALCONY

2.37m x 2.18m

7'9" × 7'1"

**DW** Dishwasher **FF** Fridge/Freezer WD Washer/Dryer FG Frosted Glass W Wardrobes **S** Storage **L** Lift

Second Floor Apartment 21

First Floor Apartment 13

Third Floor Apartment 29