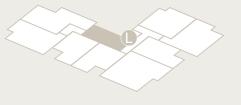

### **APARTMENTS 08 & 16**

Total Internal Area 90.9m<sup>2</sup> / 978ft<sup>2</sup>

| LIVING/KITCHEI | N/DINING |
|----------------|----------|
| 70/ 110        | 221211   |

| 7.06m × 4.49m | 23'2" × 14'9" |
|---------------|---------------|
| BEDROOM I     |               |
| 5.02m x 3.35m | 6'5" ×   '0"  |
| BEDROOM 2     |               |
| 4.80m x 3.17m | 5'9" ×  0'5"  |
| BEDROOM 3     |               |
| 4.10m x 2.10m | 3'5" × 6' 0"  |
| BALCONY       |               |
| 4.04m x 2.02m | 3'3" × 6'7"   |