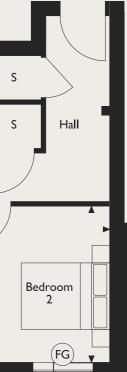

### **APARTMENTS 14 & 22**

Total Internal Area 72.5m<sup>2</sup> / 780ft<sup>2</sup>

| LIVING/KITCHEN/DINING<br>6.40m × 6.01m 21'0" × 19'8" |             |  |
|------------------------------------------------------|-------------|--|
| <b>BEDROOM I</b><br>3.95m x 3.53m                    | 2'  "×  '7" |  |
| <b>BEDROOM 2</b><br>3.95m x 3.47m                    | 2'  "×  '4" |  |
| <b>BALCONY</b><br>3.05m x 2.46m                      | 0'0" × 8' " |  |

DW Dishwasher FF Fridge/Freezer WD Washer/Dryer FG Frosted Glass W Wardrobes **S** Storage **L** Lift