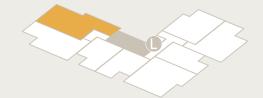

### **APARTMENTS 08 & 16**

Total Internal Area 90.9m<sup>2</sup> / 978ft<sup>2</sup>

| LIVING/KITCHEI | N/DINING |
|----------------|----------|
| 70/ 110        | 221211   |

| 7.06m × 4.49m | 23'2" × 14'9" |
|---------------|---------------|
| BEDROOM I     |               |
| 5.02m x 3.35m | 6'5" ×   '0"  |
| BEDROOM 2     |               |
| 4.80m x 3.17m | 5'9" ×  0'5"  |
| BEDROOM 3     |               |
| 4.10m x 2.10m | 3'5" × 6' 0"  |
| BALCONY       |               |
| 4.04m x 2.02m | 3'3" × 6'7"   |