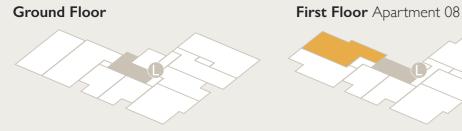

### **APARTMENTS 08 & 16**

Total Internal Area 90.9m<sup>2</sup> / 978ft<sup>2</sup>

| LIVING/KITCHEI | N/DINING |
|----------------|----------|
| 70/ 110        | 221211   |

| 7.06m × 4.49m | 23'2" × 14'9" |
|---------------|---------------|
| BEDROOM I     |               |
| 5.02m x 3.35m | 6'5" ×   '0"  |
| BEDROOM 2     |               |
| 4.80m x 3.17m | 5'9" ×  0'5"  |
| BEDROOM 3     |               |
| 4.10m x 2.10m | 3'5" × 6' 0"  |
| BALCONY       |               |
| 4.04m x 2.02m | 3'3" × 6'7"   |