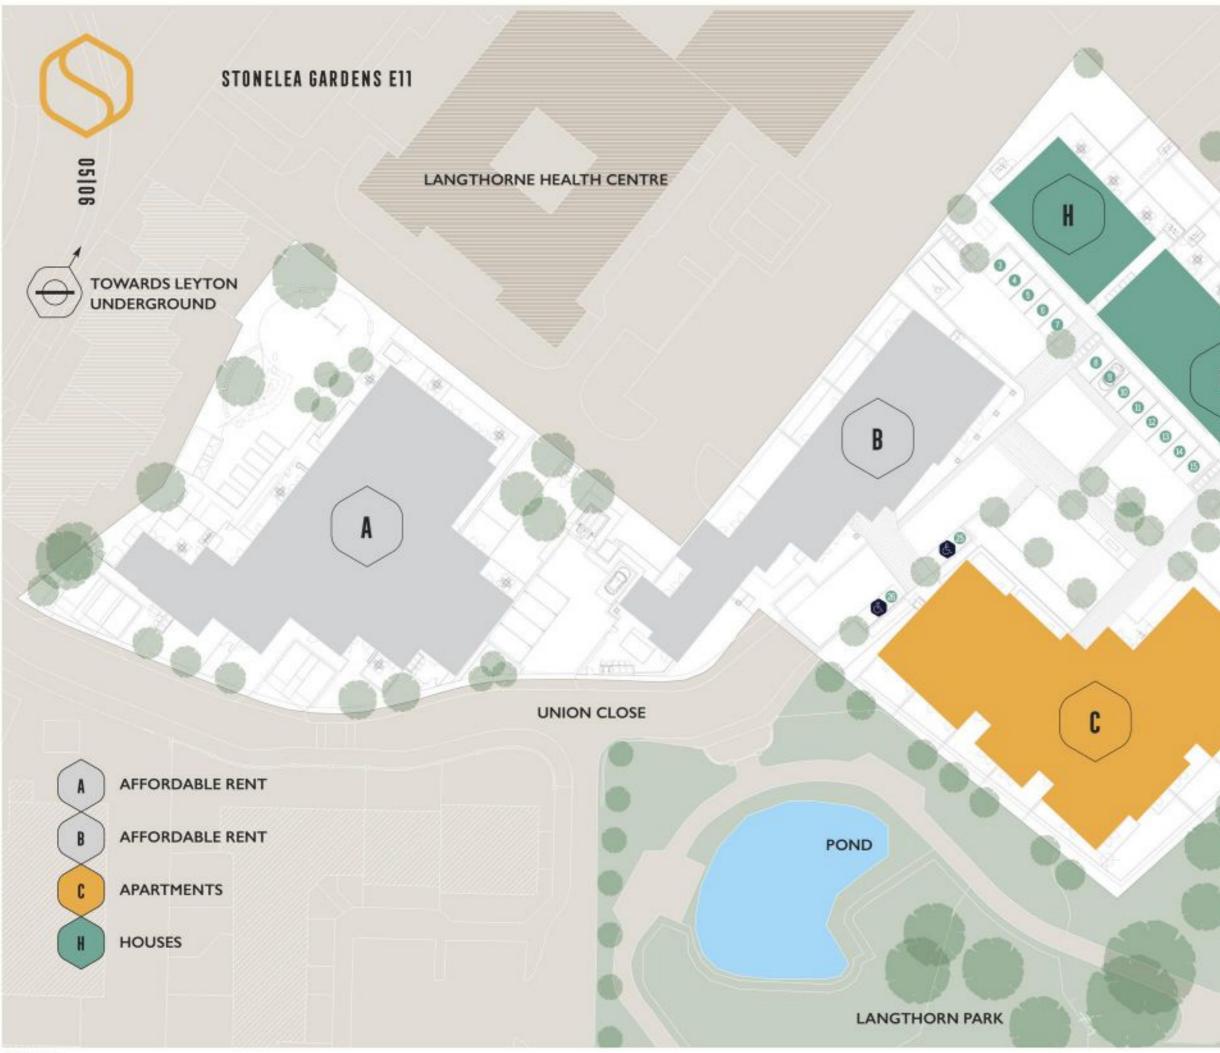

#### LANGTHORN PARK

H

1

0

H

0

0

00

Streetball court, tennis wall, basketball facilities and outdoor gym Amphitheatre and small hall Picnic area Public art features

N

**APARTMENTS 13, 21 & 29** 

Total Internal Area 50.6m<sup>2</sup> / 544ft<sup>2</sup>