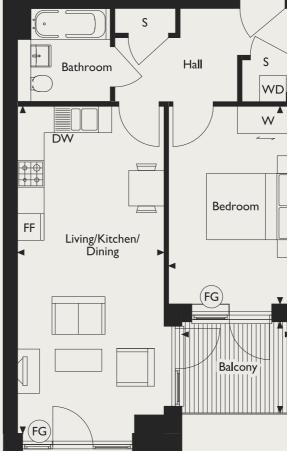

Streetball court, tennis wall, basketball facilities and outdoor gym Amphitheatre and small hall Picnic area Public art features

N

**APARTMENTS 13, 21 & 29** 

Total Internal Area 50.6m<sup>2</sup> / 544ft<sup>2</sup>

#### LIVING/KITCHEN/DINING

7.09m x 3.35m 23'3" × 10'11"

BEDROOM

17'1" × 9'0" 5.21m x 2.75m

BALCONY

2.37m x 2.18m

7'9" × 7'1"

**DW** Dishwasher **FF** Fridge/Freezer WD Washer/Dryer FG Frosted Glass W Wardrobes **S** Storage **L** Lift

Second Floor Apartment 21

First Floor Apartment 13

Third Floor Apartment 29