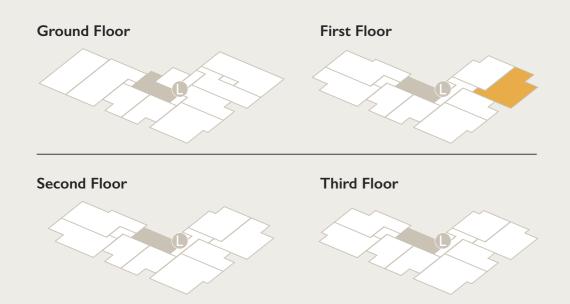

### **APARTMENTS 14 & 22**

Total Internal Area 72.5m<sup>2</sup> / 780ft<sup>2</sup>

| LIVING/KITCHEN/DINING<br>6.40m × 6.01m 21'0" × 19'8" |             |  |
|------------------------------------------------------|-------------|--|
| <b>BEDROOM I</b><br>3.95m x 3.53m                    | 2'  "×  '7" |  |
| <b>BEDROOM 2</b><br>3.95m x 3.47m                    | 2'  "×  '4" |  |
| <b>BALCONY</b><br>3.05m x 2.46m                      | 0'0" × 8' " |  |