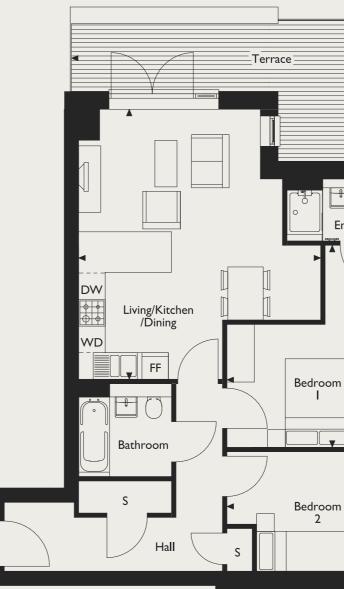

Streetball court, tennis wall, basketball facilities and outdoor gym Amphitheatre and small hall Picnic area Public art features

N

**APARTMENTS 13, 21 & 29** 

Total Internal Area 50.6m<sup>2</sup> / 544ft<sup>2</sup>

#### LIVING/KITCHEN/DINING

7.09m x 3.35m 23'3" × 10'11"

BEDROOM

17'1" × 9'0" 5.21m x 2.75m

BALCONY

2.37m x 2.18m

7'9" × 7'1"

**DW** Dishwasher **FF** Fridge/Freezer WD Washer/Dryer FG Frosted Glass W Wardrobes **S** Storage **L** Lift

Second Floor Apartment 21

First Floor Apartment 13

Third Floor Apartment 29