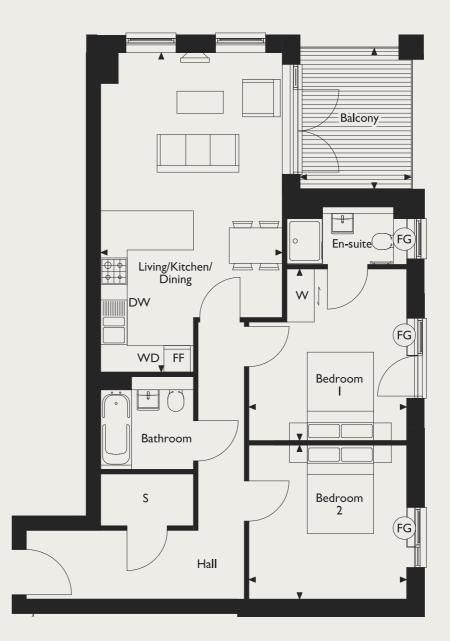

### **APARTMENTS 14 & 22**

Total Internal Area 72.5m<sup>2</sup> / 780ft<sup>2</sup>

| LIVING/KITCHEN/DINING<br>6.40m × 6.01m 21'0" × 19'8" |             |  |
|------------------------------------------------------|-------------|--|
| <b>BEDROOM I</b><br>3.95m x 3.53m                    | 2'  "×  '7" |  |
| <b>BEDROOM 2</b><br>3.95m x 3.47m                    | 2'  "×  '4" |  |
| <b>BALCONY</b><br>3.05m x 2.46m                      | 0'0" × 8' " |  |

DW Dishwasher FF Fridge/Freezer WD Washer/Dryer FG Frosted Glass W Wardrobes **S** Storage **L** Lift