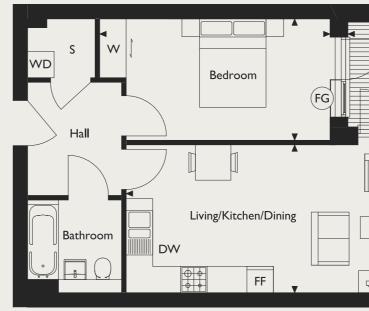

Streetball court, tennis wall, basketball facilities and outdoor gym Amphitheatre and small hall Picnic area Public art features

N

**APARTMENTS 13, 21 & 29** 

Total Internal Area 50.6m<sup>2</sup> / 544ft<sup>2</sup>

#### LIVING/KITCHEN/DINING

7.09m x 3.35m 23'3" × 10'11"

BEDROOM

17'1" × 9'0" 5.21m x 2.75m

BALCONY

2.37m x 2.18m

7'9" × 7'1"

**DW** Dishwasher **FF** Fridge/Freezer WD Washer/Dryer FG Frosted Glass W Wardrobes **S** Storage **L** Lift

Second Floor Apartment 21

First Floor Apartment 13

Third Floor Apartment 29