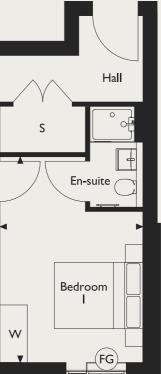

Streetball court, tennis wall, basketball facilities and outdoor gym Amphitheatre and small hall Picnic area Public art features

N

**APARTMENTS 13, 21 & 29** 

Total Internal Area 50.6m<sup>2</sup> / 544ft<sup>2</sup>

#### LIVING/KITCHEN/DINING

7.09m x 3.35m 23'3" × 10'11"

BEDROOM

17'1" × 9'0" 5.21m x 2.75m

BALCONY

2.37m x 2.18m

7'9" × 7'1"

**DW** Dishwasher **FF** Fridge/Freezer WD Washer/Dryer FG Frosted Glass W Wardrobes **S** Storage **L** Lift

Second Floor Apartment 21

First Floor Apartment 13

Third Floor Apartment 29