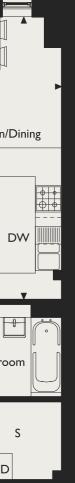

Streetball court, tennis wall, basketball facilities and outdoor gym Amphitheatre and small hall Picnic area Public art features

N

**APARTMENTS 13, 21 & 29** 

Total Internal Area 50.6m<sup>2</sup> / 544ft<sup>2</sup>

#### LIVING/KITCHEN/DINING

7.09m x 3.35m 23'3" × 10'11"

BEDROOM

17'1" × 9'0" 5.21m x 2.75m

BALCONY

2.37m x 2.18m

7'9" × 7'1"

**DW** Dishwasher **FF** Fridge/Freezer WD Washer/Dryer FG Frosted Glass W Wardrobes **S** Storage **L** Lift

Second Floor Apartment 21

First Floor Apartment 13

Third Floor Apartment 29