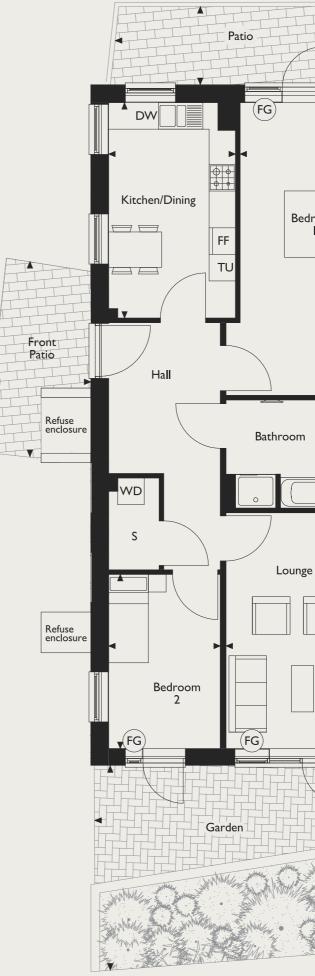

Streetball court, tennis wall, basketball facilities and outdoor gym Amphitheatre and small hall Picnic area Public art features

N

**APARTMENTS 13, 21 & 29** 

Total Internal Area 50.6m<sup>2</sup> / 544ft<sup>2</sup>

#### LIVING/KITCHEN/DINING

7.09m x 3.35m 23'3" × 10'11"

BEDROOM

17'1" × 9'0" 5.21m x 2.75m

BALCONY

2.37m x 2.18m

7'9" × 7'1"

**DW** Dishwasher **FF** Fridge/Freezer WD Washer/Dryer FG Frosted Glass W Wardrobes **S** Storage **L** Lift

Second Floor Apartment 21

First Floor Apartment 13

Third Floor Apartment 29