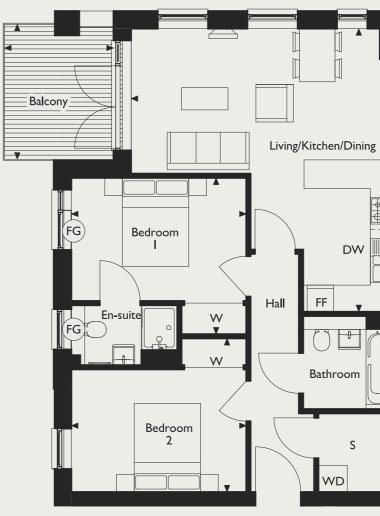

### **APARTMENTS 14 & 22**

Total Internal Area 72.5m<sup>2</sup> / 780ft<sup>2</sup>

| LIVING/KITCHEN/DINING<br>6.40m × 6.01m 21'0" × 19'8" |             |  |
|------------------------------------------------------|-------------|--|
| <b>BEDROOM I</b><br>3.95m x 3.53m                    | 2'  "×  '7" |  |
| <b>BEDROOM 2</b><br>3.95m x 3.47m                    | 2'  "×  '4" |  |
| <b>BALCONY</b><br>3.05m x 2.46m                      | 0'0" × 8' " |  |

DW Dishwasher FF Fridge/Freezer WD Washer/Dryer FG Frosted Glass W Wardrobes **S** Storage **L** Lift