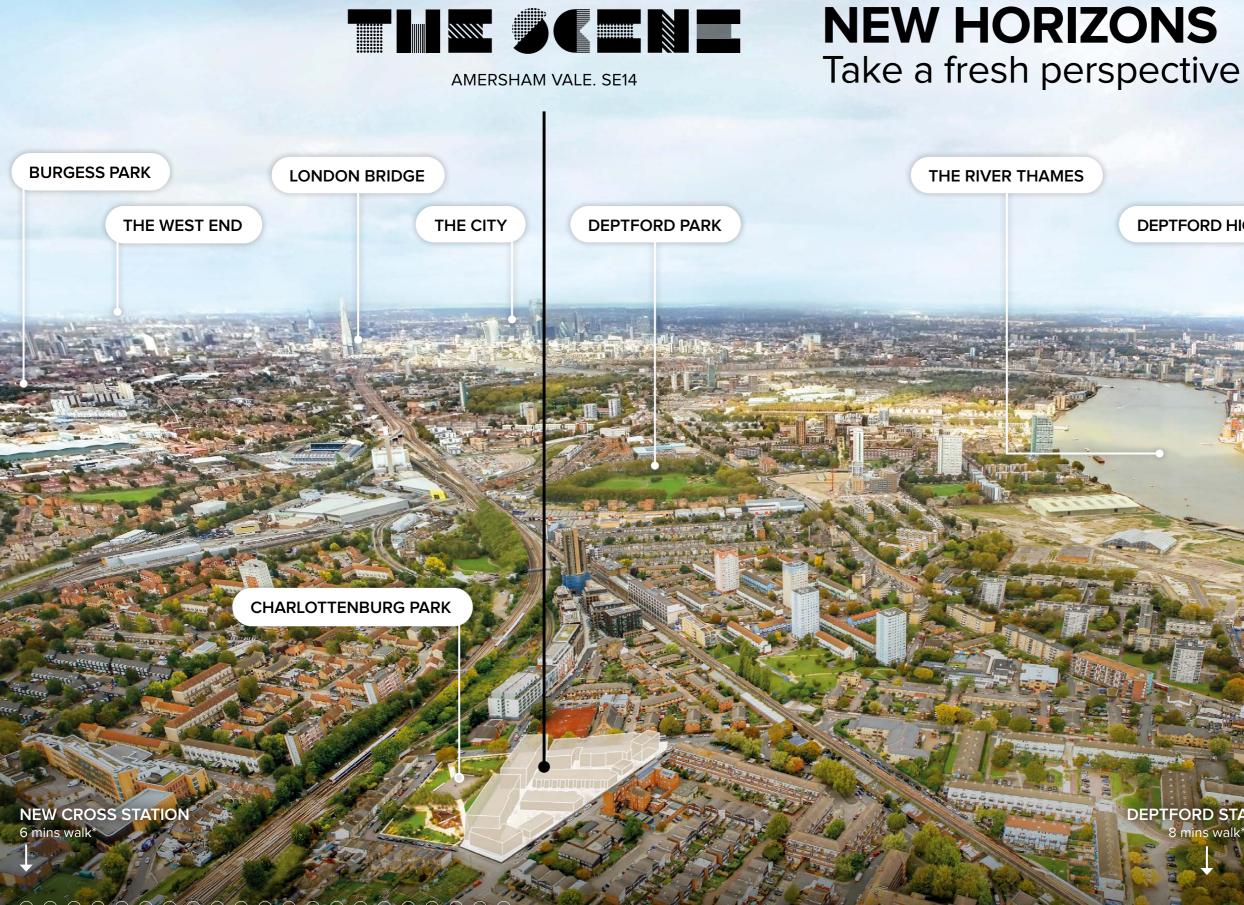

# JOIN THE DOTS Get yourself connected

The Scene is connected for The Capital with the nearest stations at New Cross and Deptford. Cannon Street in the City can be reached in just 10 minutes from New Cross where connections can take you on to the West End in a further 10 minutes.

NOTE: All travel times start from The Scene unless stated. Times sourced from google.com/maps

INTERNATIONAL **Deptford Station** 

出土

• **THIS IMAGE** // View from a balcony in Hendrix Court looking north towards Canary Wharf