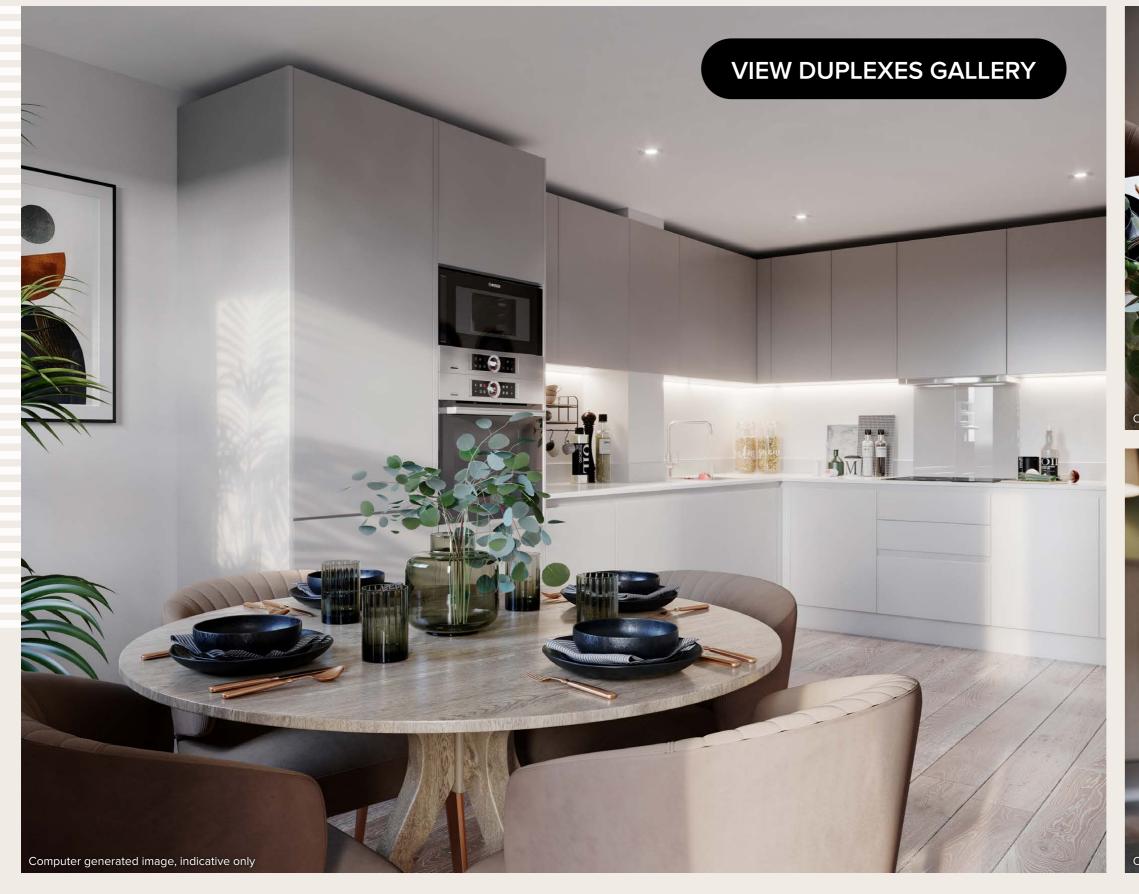

#### LIVING / DINING / KITCHEN

- Modern handle-less kitchen by Brandt in putty concrete pearl grey
- Silestone stone-effect work surface in snow white with matching upstand
- Single undermounted satin steel bowl sink with mixer tap in stainless steel
- Bosch electrical hob with touch dials and integrated overhead extractor
- Stainless steel integrated electric Bosch oven and microwave with touch control
- Integrated Bosch fridge / freezer (70/30 size split) and dishwasher
- Integrated waste and recycling bin
- Free-standing Bosch washer / dryer to hallway cupboards
- Recessed LED down lights
- Amtico white ash wood-effect flooring