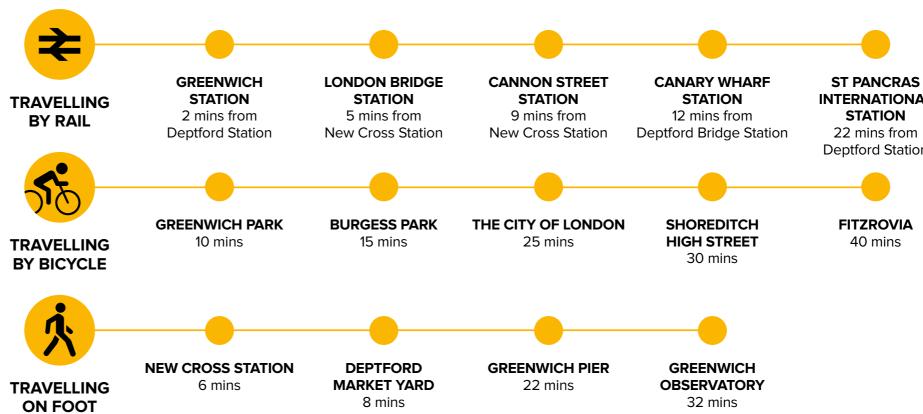

# JOIN THE DOTS Get yourself connected

The Scene is connected for The Capital with the nearest stations at New Cross and Deptford. Cannon Street in the City can be reached in just 10 minutes from New Cross where connections can take you on to the West End in a further 10 minutes.

NOTE: All travel times start from The Scene unless stated. Times sourced from google.com/maps

INTERNATIONAL **Deptford Station** 

出土

• **THIS IMAGE** // View from a balcony in Hendrix Court looking north towards Canary Wharf