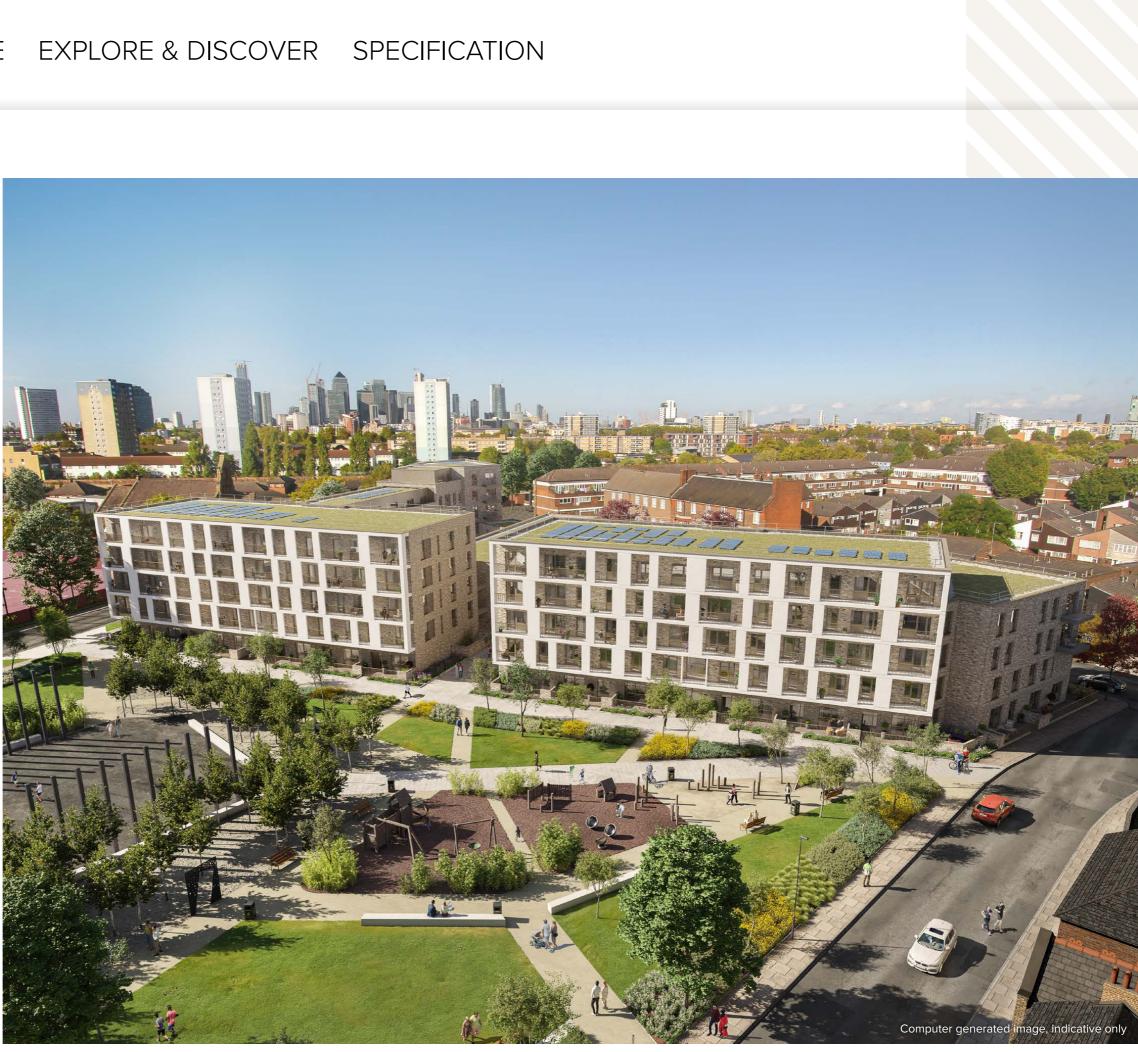

# **A NEW** LANDMARK for Deptford

The Scene is found where Deptford and New Cross meet and the urban village centre transitions into residential streets of Victorian terraces and the new landcsaped open space of Charlottenburg Park.

Situated on Amersham Vale this landmark development is within a short stroll of the Deptford high street, the buzz of Deptford Market Yard and nearby New Cross station and Deptford station.

• **RIGHT** // View of The Scene looking north east with Charlottenburg Park in the foreground

Computer generated image, indicative only

LOCATION LIFESTYLE EXPLORE & DISCOVER SPECIFICATION INTRO