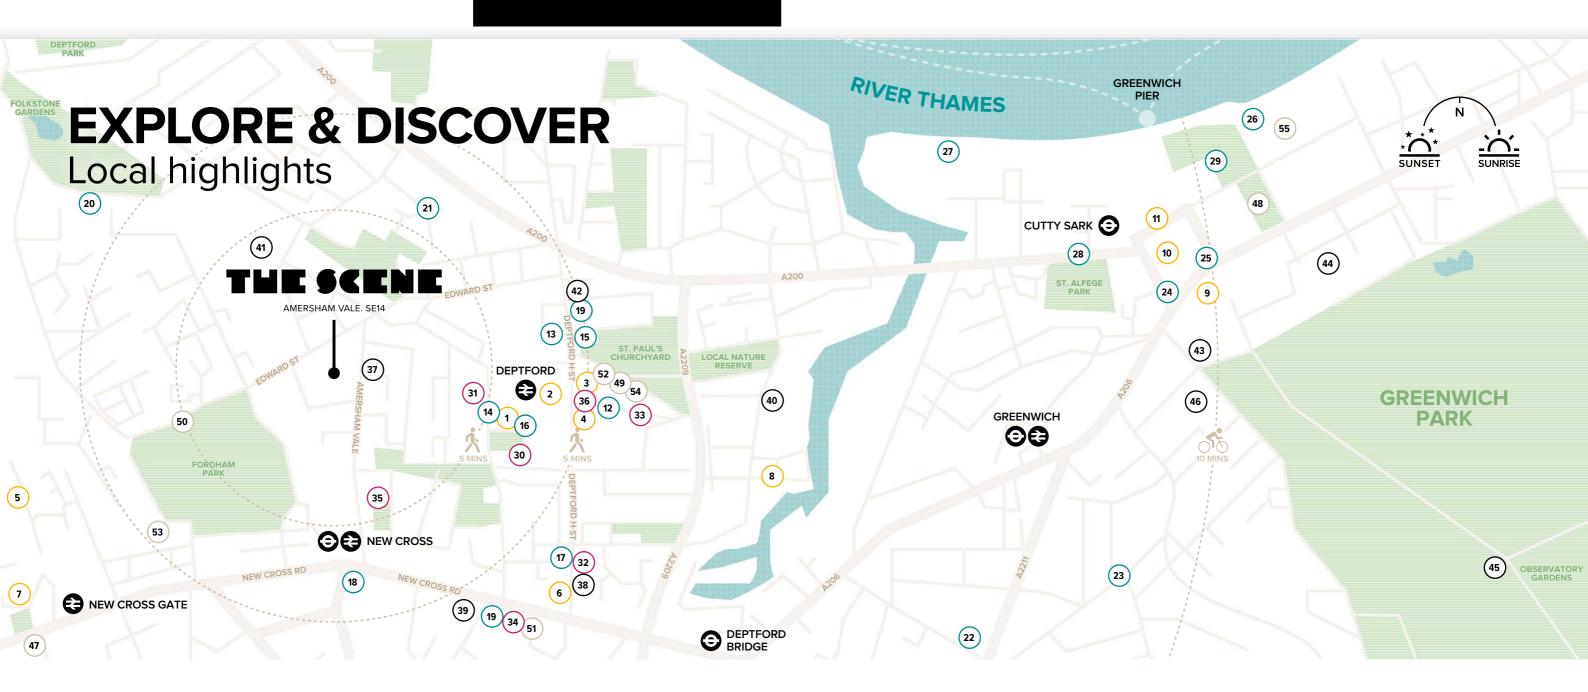

#### **RETAIL & RECREATION**

- 1 Deptford Market Yard
- 2 Forest
- **3** Rag n Bone Vintage
- 4 Iceland
- **5** Saisbury's and Argos
- 6 Asda
- 7 TK Maxx
- 8 Yonder Living
- 9 Greenwich Market
- **10** Joli Vintage
- 11 Coco Barkley

#### **FOOD & DRINK**

- 12 Buster Mantis
- 13 Marcella
- 14 The Tapas Room
- 15 Deli X
- 16 Taproom SE8
- 17 Isla Ray
- **18** Amersham Arms
- **19** The Royal Albert Public House
- **20** Park Café Hönle
- 21 Eat Vietnam Bar B Grill
- 22 The Guildford Arms
- 23 The Hill
- 24 Bills

- 25 Sticks'n'Sushi
- 26 Trafalgar Tavern
- 27 The Sail Loft
- 28 Rox Burger
- 29 The Old Brewery

#### **HEALTH & WELLBEING**

- 30 The Albany
- 31 The Yoga Room
- 32 London Velo
- 33 Commando Temple
- 34 Iyengar Yoga Institute
- 35 Amersham Vale Practice/New Cross Surgery
- 36 Nightingale Pharmacy

#### **GALLERIES & ART SPACES**

- 37 The Old Police Station
- 38 Deptford Does Art
- 39 MMX Gallery
- 40 Cockpit Arts
- 41 no format Gallery
- 42 Gossamer Fog
- 43 Oliver's Jazz Bar
- 44 National Maritime Museum
- 45 Greenwich Oservatory
- 46 The Fan Museum

#### **SCHOOLS & EDUCATION**

- 47 Goldsmiths University
- 48 University of Greenwich
- 49 Deptford Lounge Library and study space
- 50 Deptford Green Secondary School
- **51** Addey and Stanhope School
- 52 St Joseph's Catholic Primary School
- 53 Childeric Primary School
- 54 Tidemill Primary Academy
- 55 Trinity Laban

NOTE: Walking and cycling times start from The Scene and are approximate only. Times sourced from google.com/maps Map not to scale, indicative only