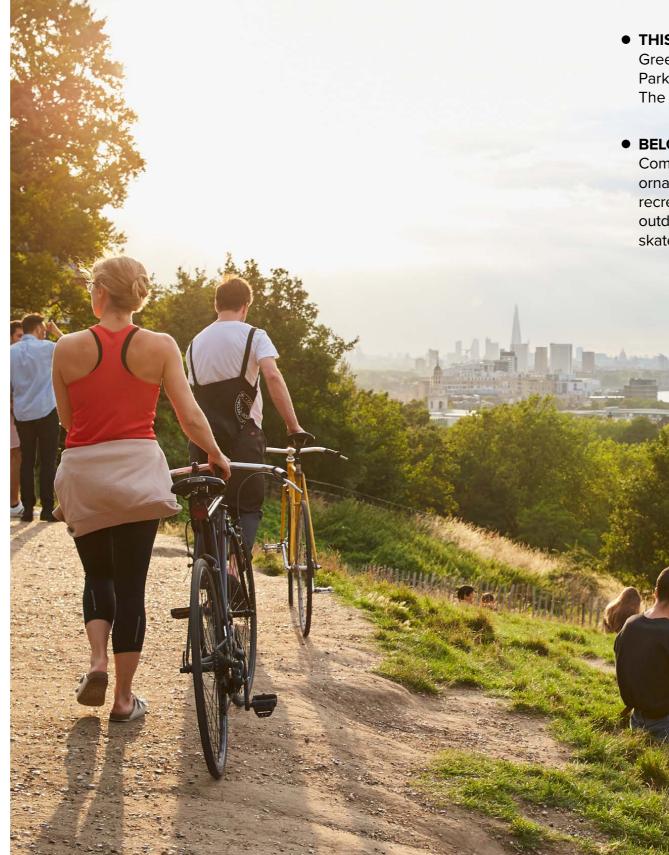

# **ROYAL PARKS** and open spaces

Situated at the edge of a park, one of the most pleasing aspects of life at The Scene is easy access to open spaces offering places to pause, think, relax and exercise.

Nearby Greenwich Park and Observatory Gardens dominates the wider local area both in terms of green space and its stunning panoramic views. To the north, the Thames weaves its way through London, opening up vistas to the impressive skyline of Canary Wharf across the river. Burgess Park and Peckham Rye to the west of Deptford complete the ring of green spaces that orbit the development.

## 

• THIS IMAGE // The iconic view from Greenwich Observatory over Greenwich Park, the Cutty Sark, London Bridge and The City of London

 BELOW RIGHT // Peckham Rye Park and Common // 113 acres of open grassland, ornamental and water gardens, lakes and recreation areas including playgrounds, outdoor gym, sports pitches, skate park and café