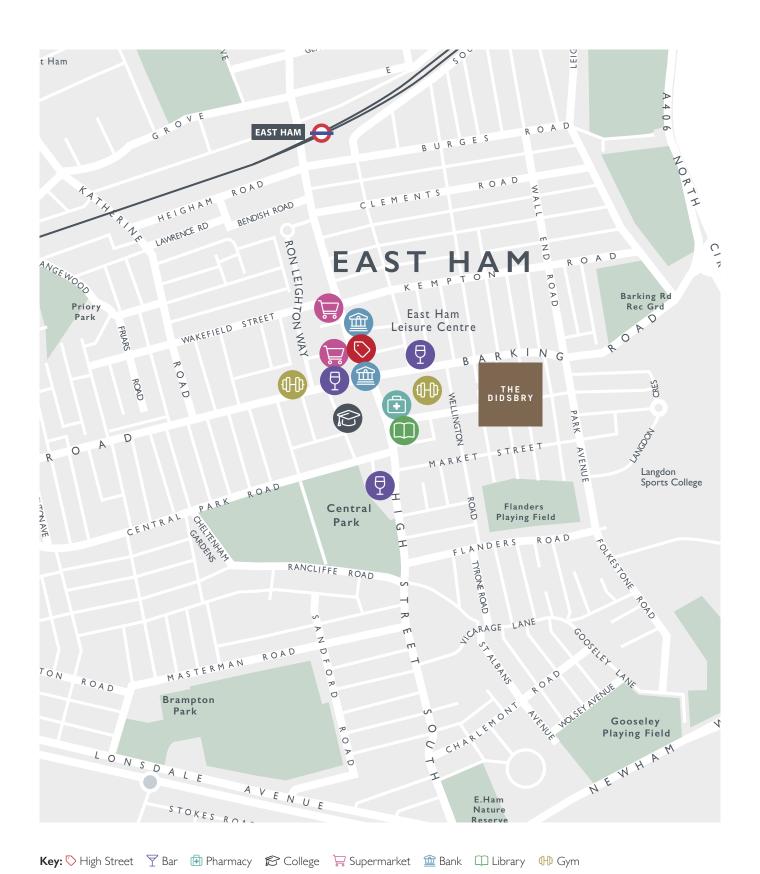

## VIBRANT WAY OF LIVING

The Didsbury is just a short walk from the local High Street, where you'll discover some great shops and eateries. From fashion and beauty boutiques to big names like Primark and Boots, this area has got you covered. There's also a local Sainsbury's, not to mention lots of independent supermarkets and grocery stores. The East Ham Market Hall is also be being redeveloped and will offer an excellent new retail offering.

When you want to get away from the hustle and bustle, there are lots of nearby green spaces for you to enjoy. The Didsbury is close to Central Park, where you'll find excellent sports facilities, a caf , play area and a fun history trail. A little further afield, you can enjoy the beautiful scenery and be wowed by the incredible facilities of the Queen Elizabeth Olympic Park.

You'll also find many amenities on your doorstep, with a short walk taking you to the High Street, the East Ham Leisure Centre or the attractive Central Park. If cycling is your thing, there's plenty to explore nearby, from the beautiful Wanstead Flats to the Queen Elizabeth Olympic Park.