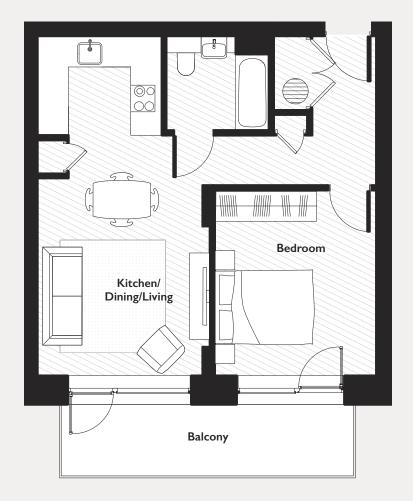

#### TYPICAL ONE BEDROOM APARTMENT

#### TYPICAL TWO BEDROOM APARTMENT

Disclaimer: House layouts provide approximate measurements only. Dimensions, which are taken from the indicated points of measurement, are for guidance only and are not intended to be used for carpet sizes, appliance space or items of furniture. House areas are provided as gross internal areas and may vary. Bathroom and kitchen layouts are indicative only and are subject to change. Wardrobe size and position may vary. Ceiling height may vary within select houses, please speak to the sales team for more information. All private outdoor space dimensions and areas are approximate and may vary. The information contained within this document does not constitute part of any offer, contract or warranty. Whilst the plans have been prepared with all due care for the convenience of the intending purchaser, the information contained herein is a preliminary guide only.