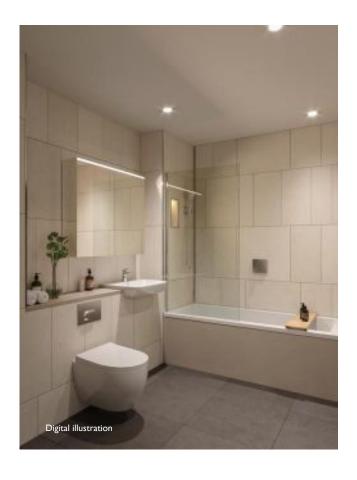

#### **KITCHEN**

Bespoke kitchen with soft close doors and drawers

Stone Worktop

Stainless Steel Multifunction Single Oven

Built in Microwave

Touch Control Induction Hob

Integrated Dishwasher

Integrated Fridge & Freezer

#### **ELECTRICAL**

Recessed downlights to all rooms

USB ports to sockets

Heated towel rail

Underfloor heating

Pre-wired for SkyQ

Pre-installed wi-fi

#### **FLOORING**

Oak timber vinyl flooring to kitchen, living and dining areas

Porcelain floor tiles to bathrooms

Carpet to bedrooms