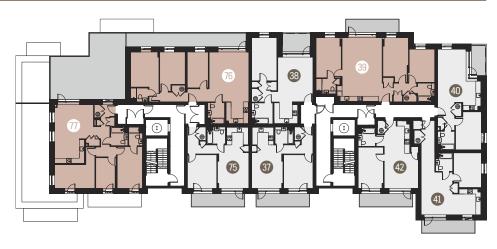

#### EAST HAM

One bedroom apartments Two bedroom apartments Three bedroom apartments

1 Waste storage room 1 Lift 2 Post boxes 6 Cycle storage

#### GROUND FLOOR

#### FIRST FLOOR

#### SECOND FLOOR

Bathroom and kitchen layouts are indicative only and are subject to change. Wardrobe position may vary. The information provided above does not constitute part of any offer, contract or warranty. Whilst the plans have been prepared with all due care for the convenience of the intending purchaser, the information contained herein is a preliminary guide only.