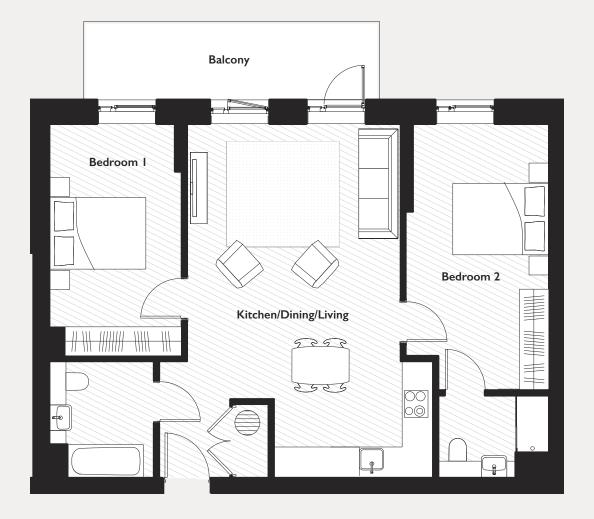

#### TYPICAL TWO BEDROOM APARTMENT

Disclaimer: House layouts provide approximate measurements only. Dimensions, which are taken from the indicated points of measurement, are for guidance only and are not intended to be used for carpet sizes, appliance space or items of furniture. House areas are provided as gross internal areas and may vary. Bathroom and kitchen layouts are indicative only and are subject to change. Wardrobe size and position may vary. Ceiling height may vary within select houses, please speak to the sales team for more information. All private outdoor space dimensions and areas are approximate and may vary. The information contained within this document does not constitute part of any offer, contract or warranty. Whilst the plans have been prepared with all due care for the convenience of the intending purchaser, the information contained herein is a preliminary guide only.

#### TYPICAL THREE BEDROOM APARTMENT

Disclaimer: House layouts provide approximate measurements only. Dimensions, which are taken from the indicated points of measurement, are for guidance only and are not intended to be used for carpet sizes, appliance space or items of furniture. House areas are provided as gross internal areas and may vary. Bathroom and kitchen layouts are indicative only and are subject to change. Wardrobe size and position may vary. Ceiling height may vary within select houses, please speak to the sales team for more information. All private outdoor space dimensions and areas are approximate and may vary. The information contained within this document does not constitute part of any offer, contract or warranty. Whilst the plans have been prepared with all due care for the convenience of the intending purchaser, the information contained herein is a preliminary guide only.