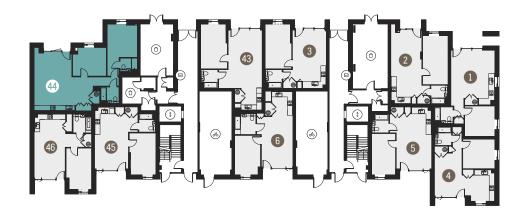

#### EAST HAM

One bedroom apartments Two bedroom apartments Three bedroom apartments

1 Waste storage room 1 Lift 2 Post boxes 6 Cycle storage

#### GROUND FLOOR