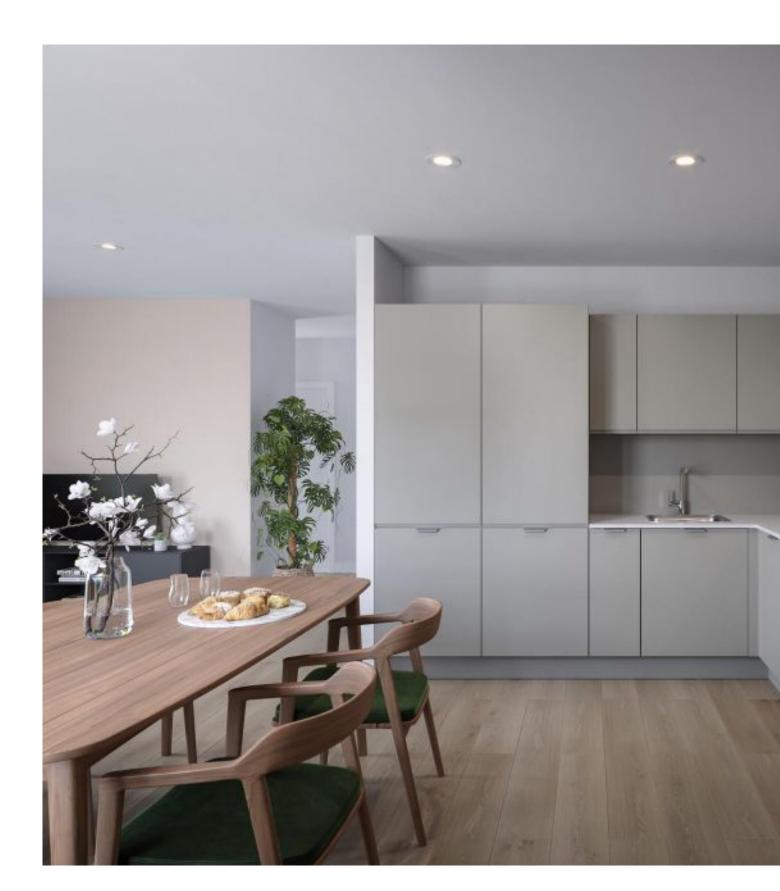

#### **KITCHEN**

Bespoke kitchen with soft close doors and drawers

Stone Worktop

Stainless Steel Multifunction Single Oven

Built in Microwave

Touch Control Induction Hob

Integrated Dishwasher

Integrated Fridge & Freezer

#### **FLOORING**

Oak timber vinyl flooring to kitchen, living and dining areas

Porcelain floor tiles to bathrooms

Carpet to bedrooms