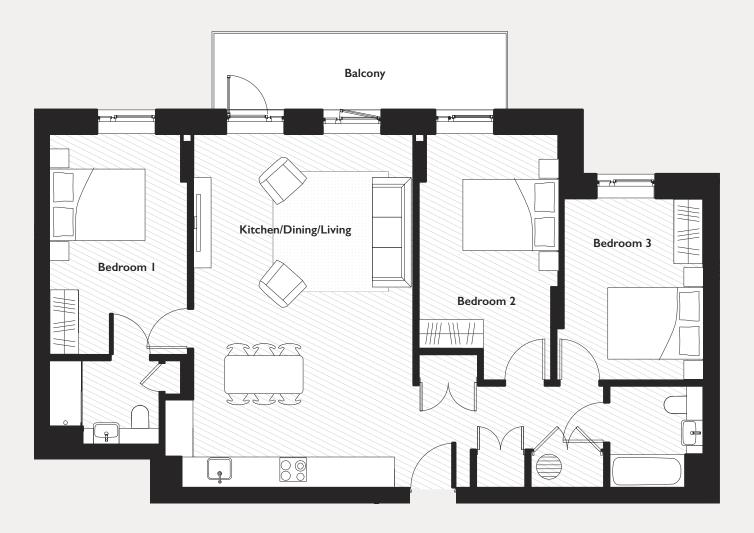

#### TYPICAL ONE BEDROOM APARTMENT

#### TYPICAL TWO BEDROOM APARTMENT

Disclaimer: House layouts provide approximate measurements only. Dimensions, which are taken from the indicated points of measurement, are for guidance only and are not intended to be used for carpet sizes, appliance space or items of furniture. House areas are provided as gross internal areas and may vary. Bathroom and kitchen layouts are indicative only and are subject to change. Wardrobe size and position may vary. Ceiling height may vary within select houses, please speak to the sales team for more information. All private outdoor space dimensions and areas are approximate and may vary. The information contained within this document does not constitute part of any offer, contract or warranty. Whilst the plans have been prepared with all due care for the convenience of the intending purchaser, the information contained herein is a preliminary guide only.

#### TYPICAL THREE BEDROOM APARTMENT

Disclaimer: House layouts provide approximate measurements only. Dimensions, which are taken from the indicated points of measurement, are for guidance only and are not intended to be used for carpet sizes, appliance space or items of furniture. House areas are provided as gross internal areas and may vary. Bathroom and kitchen layouts are indicative only and are subject to change. Wardrobe size and position may vary. Ceiling height may vary within select houses, please speak to the sales team for more information. All private outdoor space dimensions and areas are approximate and may vary. The information contained within this document does not constitute part of any offer, contract or warranty. Whilst the plans have been prepared with all due care for the convenience of the intending purchaser, the information contained herein is a preliminary guide only.