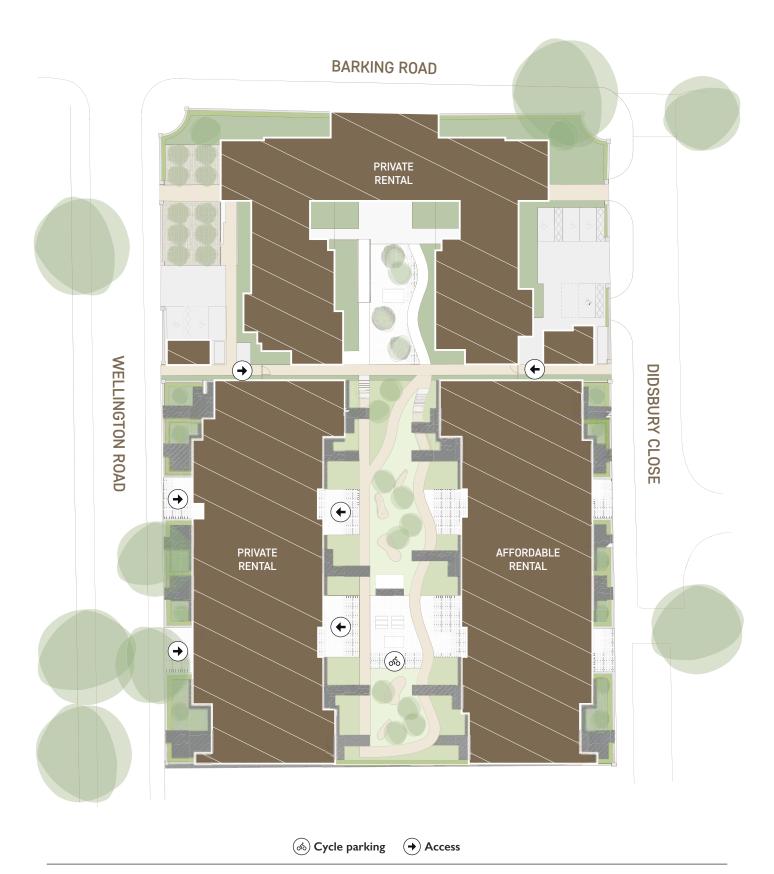

#### EAST HAM

One bedroom apartments Two bedroom apartments Three bedroom apartments

1 Waste storage room 1 Lift 2 Post boxes 6 Cycle storage