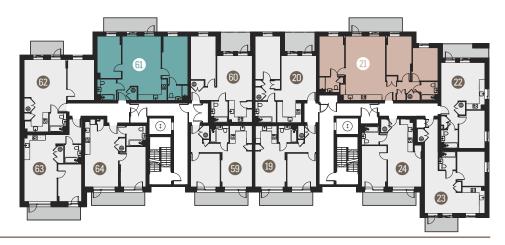

itchen, living and dining areas

Porcelain floor tiles to bathrooms

Carpet to bedrooms

#### **ACCESSORIES**

Blinds to all windows

Furniture packages available

#### **OUTSIDE SPACE**

Balcony or terrace







#### EAST HAM

One bedroom apartments Two bedroom apartments Three bedroom apartments

1 Waste storage room 1 Lift 2 Post boxes 6 Cycle storage

#### GROUND FLOOR



#### FIRST FLOOR



#### SECOND FLOOR



Bathroom and kitchen layouts are indicative only and are subject to change. Wardrobe position may vary. The information provided above does not constitute part of any offer, contract or warranty. Whilst the plans have been prepared with all due care for the convenience of the intending purchaser, the information contained herein is a preliminary guide only.

#### THIRD FLOOR



#### FOURTH FLOOR



#### FIFTH FLOOR



#### SIXTH FLOOR



EAST HAM



The information contained within this document does not constitute part of any offer, contract or warranty. Whilst the plans have been prepared with all due care for the convenience of the intending purchaser, the information contained herein is a preliminary guide only.

#### TYPICAL ONE BEDROOM APARTMENT



#### TYPICAL TWO BEDROOM APARTMENT



Disclaimer: House layouts provide approximate measurements only. Dimensions, which are taken from the indicated points of measurement, are for guidance only and are not intended to be used for carpet sizes, appliance space or items of furniture. House areas are provided as gross internal areas and may vary. Bathroom and kitchen layouts are indicative only and are subject to