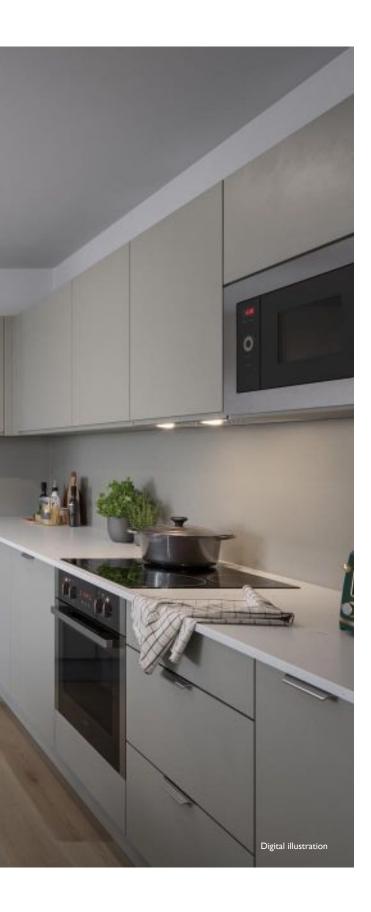

#### **KITCHEN**

Bespoke kitchen with soft close doors and drawers

Stone Worktop

Stainless Steel Multifunction Single Oven

Built in Microwave

Touch Control Induction Hob

Integrated Dishwasher

Integrated Fridge & Freezer