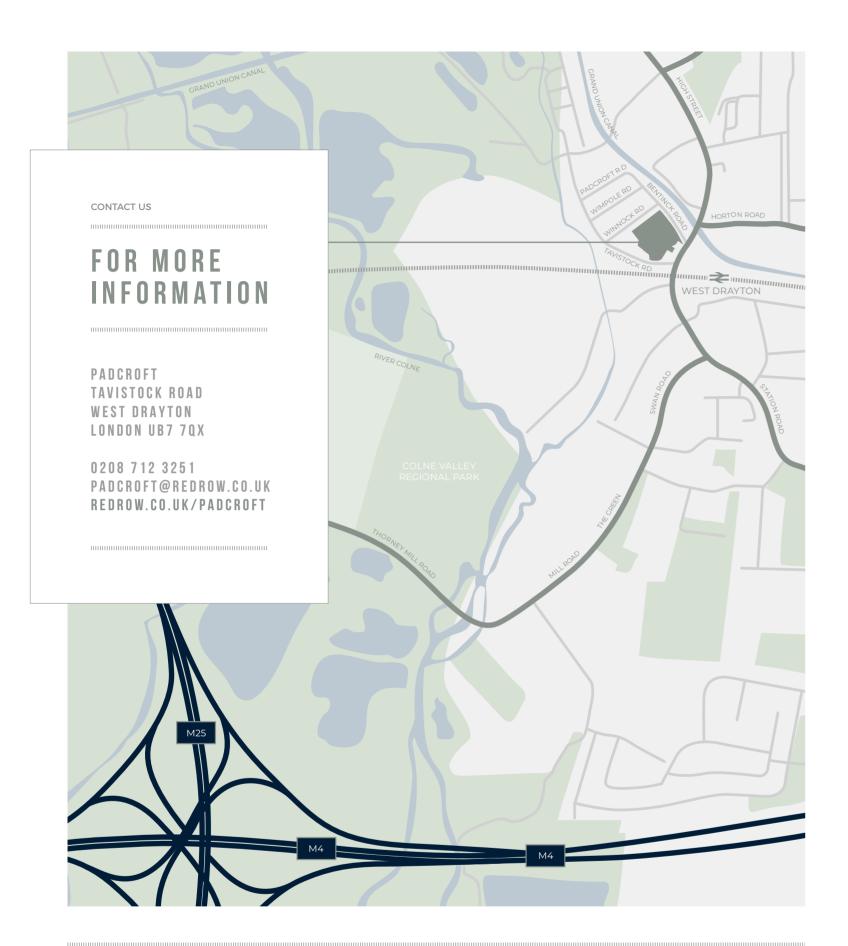

#### BY RAIL

| Windsor                  | 20 mins |
|--------------------------|---------|
| Heathrow Airport         | 21 mins |
| Paddington Station       | 23 mins |
| St Pancras International | 46 mins |
| Canary Wharf             | 61 mins |

Travelling from West Drayton Station

| BY ROAD           |            |
|-------------------|------------|
| M4 (Junction 4)   | 2 miles    |
| Brunel University | 2.2 miles  |
| Heathrow Airport  | 3.5 miles  |
| M25 (Junction 15) | 3.8 miles  |
| Windsor           | 9.4 miles  |
| Central London    | 16.6 miles |

BY AIR

| Amsterdam | 1 hr          |
|-----------|---------------|
| Dublin    | 1 hr 10 mins  |
| Berlin    | 1 hr 40 mins  |
| Rome      | 2 hrs 25 mins |
| Dubai     | 6 hrs 50 mins |
| New York  | 7 hrs 40 mins |

Sources: TfL, National Rail, Google Maps and heathrow.com.

/ 16 / PADCROFT / / / PADCROFT \ 17 \

GROUND FLOOR PLAN