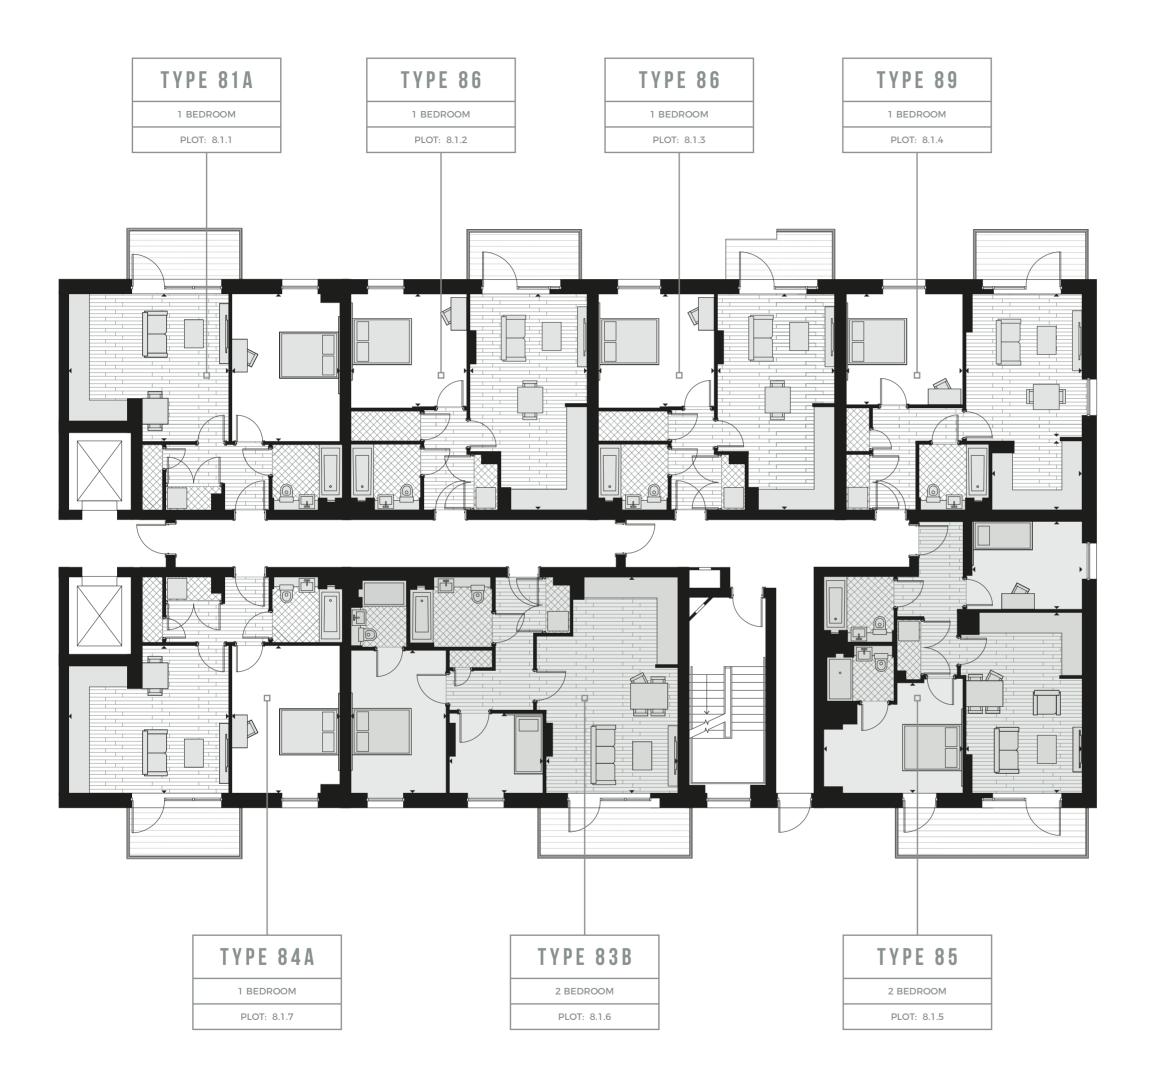

# ALWYNE COURT APARTMENTS

The first floor is comprised of seven generously proportioned one and two bedroom apartments, benefiting from private balconies.

8 7 10 9 GEHAMICA RODO TO THE RODO TO THE

All areas and dimensions have been taken from architect plans prior to construction therefore whilst the information is believed to be correct its accuracy cannot be guaranteed and does not form part of any contract. They are not intended to be used for carpet sizes or items of furniture. Purchasers must therefore rely on their own inspection to verify any information provided. All dimensions are within + or - 50mm.

# APARTMENT TYPE 81A

1 BEDROOM

# APARTMENT TYPE 81B

1 BEDROOM

## APARTMENT TYPE 83B

2 BEDROOM

## APARTMENT TYPE 84A

1 BEDROOM

# APARTMENT TYPE 85

2 BEDROOM