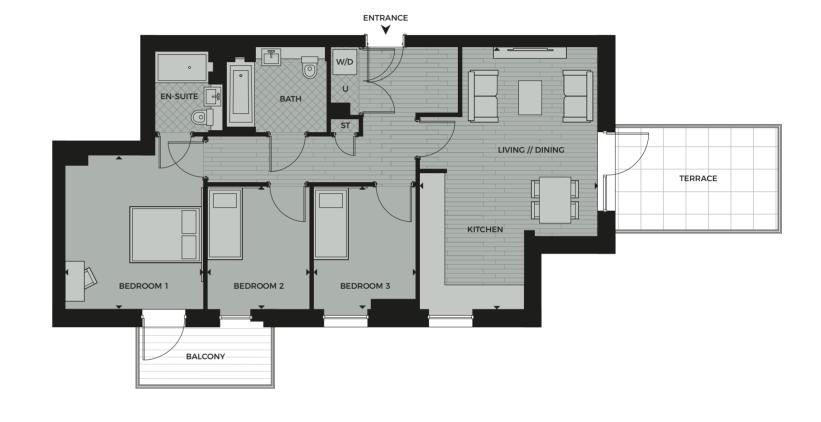

# APARTMENT TYPE 90

2 BEDROOM

#### ACCOMMODATION

| Living/Kitchen/Dining | 3.68 m x 6.81 m | 12'1" x 22'4' |
|-----------------------|-----------------|---------------|
| Bedroom 1             | 5.23 m x 2.75 m | 17'2" x 9'0'  |
| Bedroom 2             | 2.51 m x 4.11 m | 8'3" x 13'6'  |
| Total Area            | 71.7 sq m       | 772.2 sq ft   |
| Balcony plot 8.4.4    | 9.5 sq m        | 102.3 sq ft   |
| Terrace plot 8.3.4    | 26.4 sq m       | 284.2 sq ft   |

| Living/Kitchen/Dining | 3.68 m x 6.81 m | 12'1" x 22'4" |
|-----------------------|-----------------|---------------|
| Bedroom 1             | 5.23 m x 2.75 m | 17'2" x 9'0"  |
| Bedroom 2             | 2.51 m x 4.11 m | 8'3" x 13'6"  |
| Total Area            | 71.7 sq m       | 772.2 sq ft   |
| Balcony plot 8.4.4    | 9.5 sq m        | 102.3 sq ft   |
| Terrace plot 8.3.4    | 26.4 sq m       | 284.2 sq ft   |

**PLOTS** 8.3.4 8.4.4

| <b>+</b> | Measurement<br>Points | W/D | Washer/Dryer | U | Utility | ST | Store |
|----------|-----------------------|-----|--------------|---|---------|----|-------|

3 BEDROOM