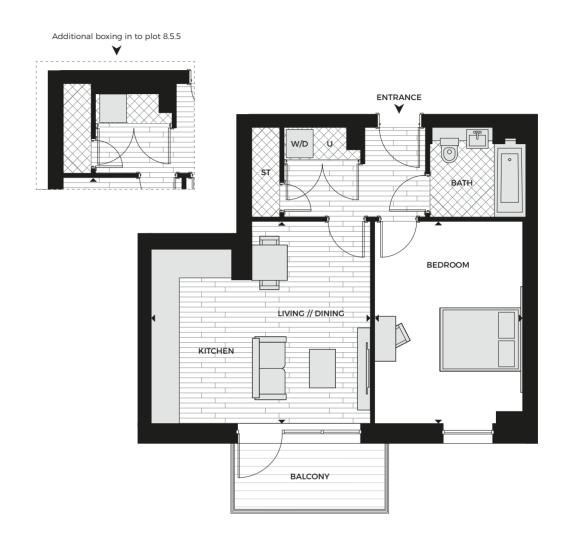

PLOTS

8.1.6 8.2.6 8.3.5 8.4.5

|            | Maasuramant           |     |              |   |         |    |      |
|------------|-----------------------|-----|--------------|---|---------|----|------|
| <b>+ -</b> | Measurement<br>Points | W/D | Washer/Dryer | U | Utility | ST | Stor |

PLOTS

8.1.7 8.2.7 8.3.6 8.4.6 8.5.5

Measurement W/D Washer/Dryer U Utility ST Store