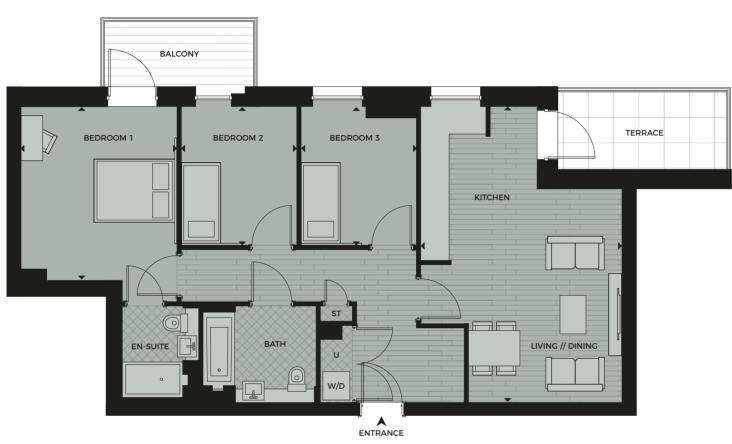

#### ACCOMMODATION

| Living/Kitchen/Dining | 4.62 m x 6.80 m | 15'2" x 22'4"  |
|-----------------------|-----------------|----------------|
| Bedroom 1             | 3.60 m x 4.01 m | 11'10" x 13'2" |
| Bedroom 2             | 2.65 m x 3.20 m | 8'8" x 10'6"   |
| Bedroom 3             | 2.65 m x 3.20 m | 8'8" x 10'6"   |
| Total Area            | 83.9 sq m       | 903.3 sq ft    |
| Balcony               | 5.2 sq m        | 56.0 sq ft     |
| Terrace               | 7.2 sq m        | 77.5 sq ft     |

W/D

PLOT 8.6.1

Store

| $\Delta CCC$ | OMM | DATION |
|--------------|-----|--------|
| $\neg$       |     |        |

| Living/Kitchen/Dining | 4.62 m x 6.80 m | 15'2" x 22'4"  |
|-----------------------|-----------------|----------------|
| Bedroom 1             | 3.60 m x 4.01 m | 11'10" x 13'2" |
| Bedroom 2             | 2.65 m x 3.20 m | 8'8" x 10'6"   |
| Bedroom 3             | 2.65 m x 3.20 m | 8'8" x 10'6"   |
| Total Area            | 83.9 sq m       | 903.3 sq ft    |
| Balcony               | 5.2 sq m        | 56.0 sq ft     |
| Terrace               | 11.3 sq m       | 121.6 sq ft    |