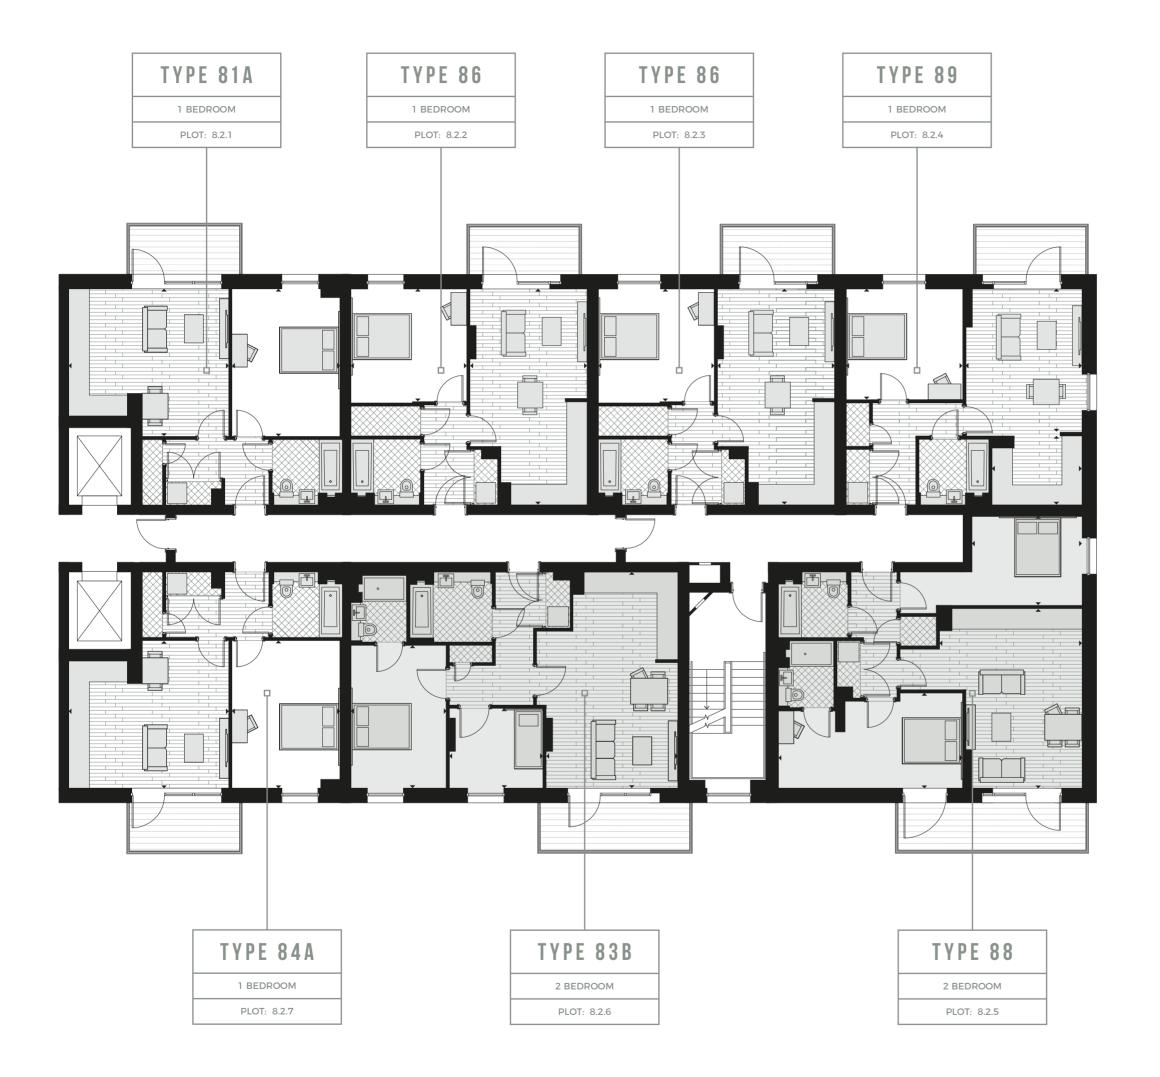

# ALWYNE COURTAPARTMENTS

The second floor is comprised of seven generously proportioned one and two bedroom apartments, benefiting from private balconies.

8 9 9 PARTING COLORO STATE OF THE PARTING PROPERTY OF

# APARTMENT TYPE 81A

1 BEDROOM

# APARTMENT TYPE 81B

1 BEDROOM

## APARTMENT TYPE 83B

2 BEDROOM

## APARTMENT TYPE 84A

1 BEDROOM

# APARTMENT TYPE 88

2 BEDROOM

BEDROOM 2

KITCHEN

LIVING // DINING

BALCONY