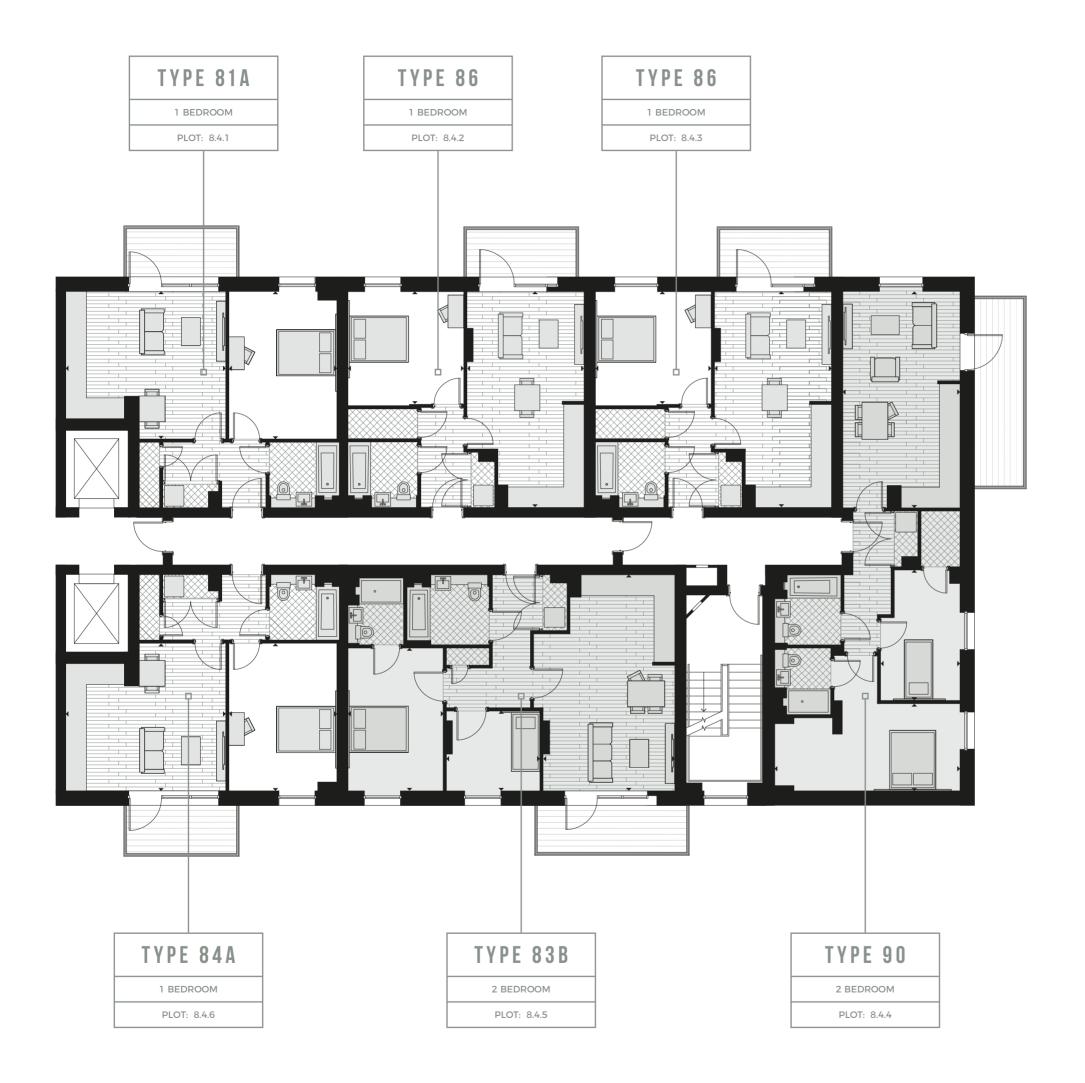

# ALWYNE COURT APARTMENTS

The first floor is comprised of seven generously proportioned one and two bedroom apartments, benefiting from private balconies.

8 7 10 9 GEHAMICA RODO TO THE RODO TO THE

All areas and dimensions have been taken from architect plans prior to construction therefore whilst the information is believed to be correct its accuracy cannot be guaranteed and does not form part of any contract. They are not intended to be used for carpet sizes or items of furniture. Purchasers must therefore rely on their own inspection to verify any information provided. All dimensions are within + or - 50mm.

One Bedroom Apartments

Two Bedroom Apartments

SECOND FLOOR PLANS