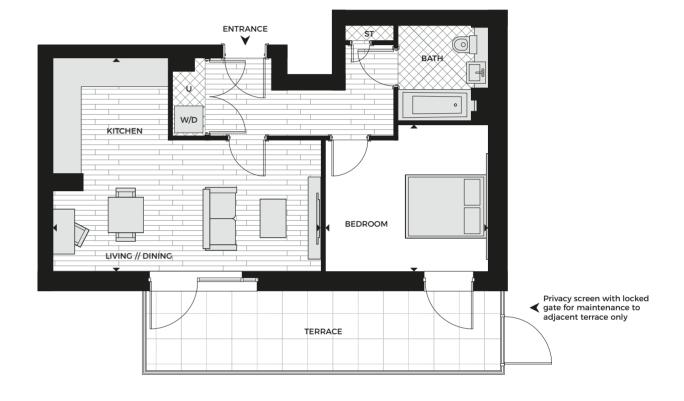

# BALCONY LIVING // DINING KITCHEN ENTRANCE

#### ACCOMMODATION

| Living/Kitchen/Dining | 3.47 m x 6.81 m | 11'5" x 22'4" |
|-----------------------|-----------------|---------------|
| Bedroom               | 3.08 m x 3.49 m | 10'1" x 11'5" |
| Total Area            | 50.7 sq m       | 545.6 sq ft   |
| Balcony plot 8.2.4    | 5.1 sq m        | 54.9 sq ft    |
| Terrace plot 8.1 /    | 63 ca m         | 67.8 sq.ft    |

**PLOTS** 

8.1.4 8.2.4

|          | Maasuramant           |     |              |   |         |    |       |
|----------|-----------------------|-----|--------------|---|---------|----|-------|
| <b>◆</b> | Measurement<br>Points | W/D | Washer/Dryer | U | Utility | ST | Store |