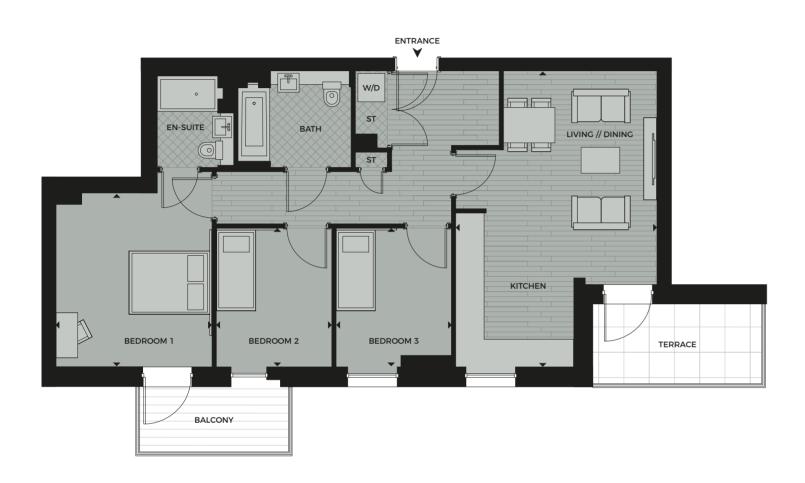

## APARTMENT TYPE 92

3 BEDROOM

| $\Lambda \subset$ | $\cap$ | NA P | MO  | DA          | TIO      | M   |
|-------------------|--------|------|-----|-------------|----------|-----|
| $A \cup$          | -      |      | VIV | $^{\prime}$ | $\cdots$ | 'IN |

| Living/Kitchen/Dining | 3.68 m x 9.23 m | 12'1" x 30'3 |
|-----------------------|-----------------|--------------|
| Bedroom 1             | 3.71 m x 5.25 m | 12'2" x 17'3 |
| Bedroom 2             | 3.65 m x 4.64 m | 12'0" x 15'3 |
| Bedroom 3             | 3.72 m x 3.40 m | 12'3" x 11'2 |
| Total Area            | 109.6 sq m      | 1179.7 sq f  |
| Balcony 1             | 5.2 sq m        | 56.0 sq f    |
| Balcony 2             | 9.5 sq m        | 102.3 sq f   |
| Balconies (total)     | 14.7 sq m       | 158.3 sq f   |

W/D

**PLOT** 8.5.3

Store

Utility

3 BEDROOM