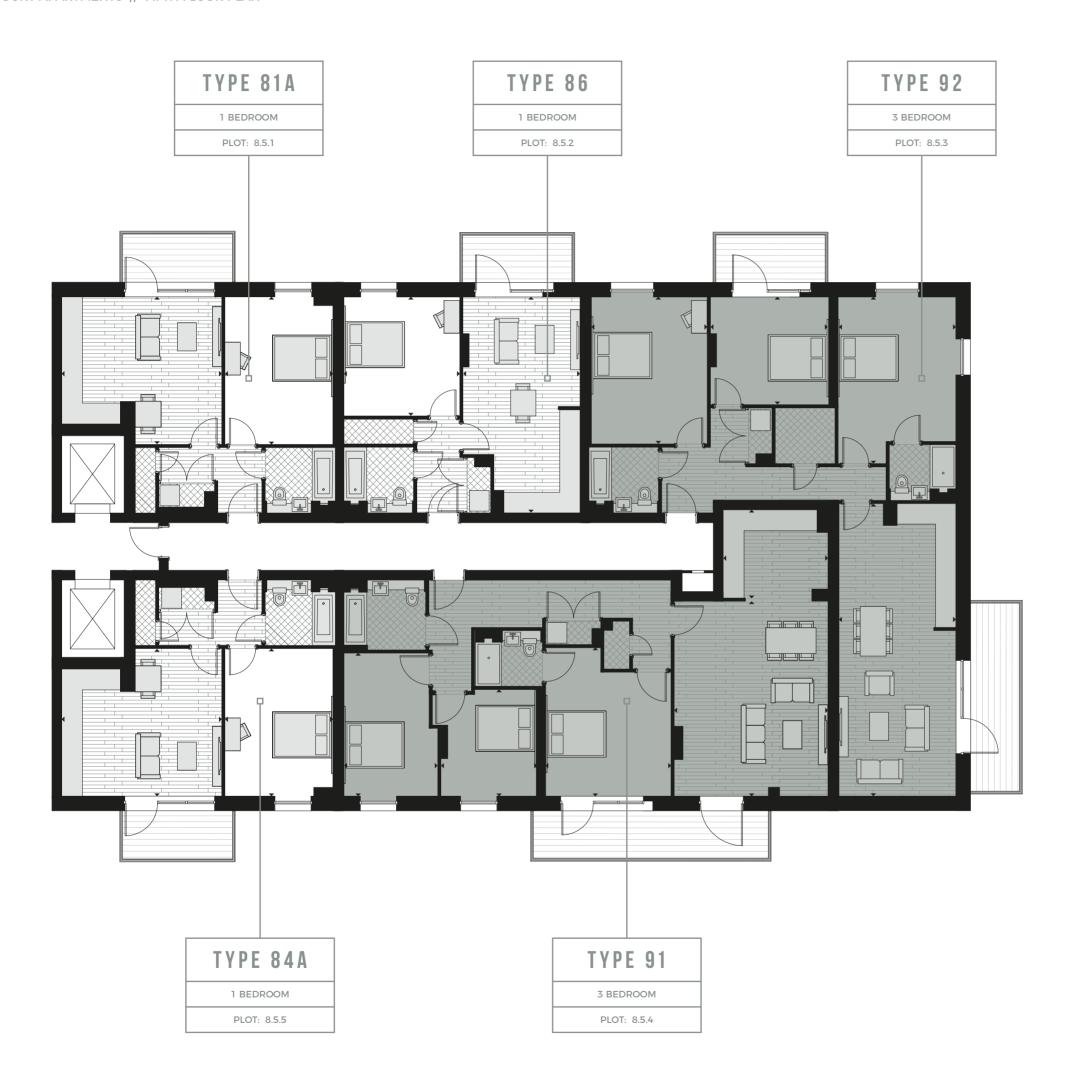

# ALWYNE COURT APARTMENTS

The fifth floor is comprised of five generously proportioned one and three bedroom apartments, benefiting from private balconies.

All areas and dimensions have been taken from architect plans prior to construction therefore whilst the information is believed to be correct its accuracy cannot be guaranteed and does not form part of any contract. They are not intended to be used for carpet sizes or items of furniture. Purchasers must therefore rely on their own inspection to verify any information provided. All dimensions are within + or - 50mm.

One Bedroom Apartments

Two Bedroom Apartments

SIXTH FLOOR PLAN