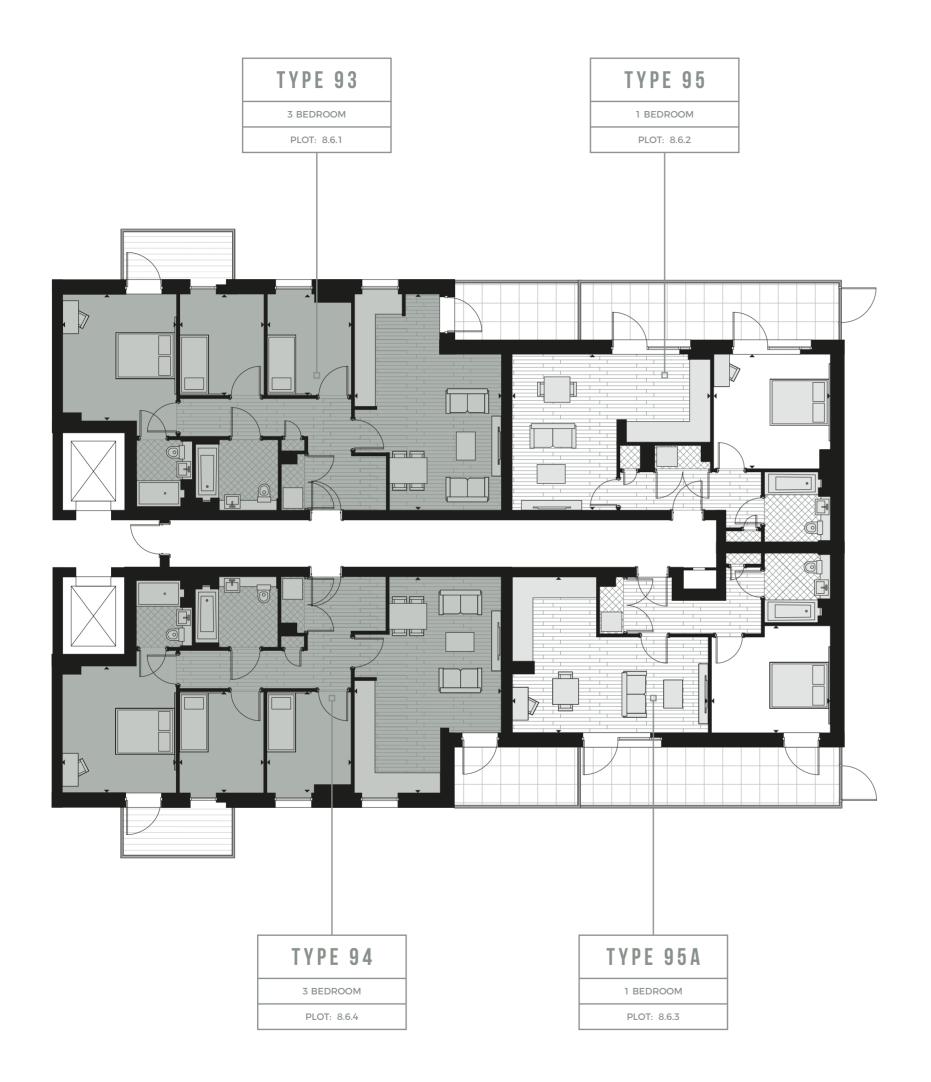

# ALWYNE COURT APARTMENTS

The sixth floor is comprised of four generously proportioned one and three bedroom apartments, benefiting from private balconies.

8 7 10 9 Section Response to the section of the sec

Two Bedroom Apartments

Three Bedroom Apartments

All areas and dimensions have been taken from architect plans prior to construction therefore whilst the information is believed to be correct its accuracy cannot be guaranteed and does not form part of any contract. They are not intended to be used for carpet sizes or items of furniture.

accuracy cannot be guaranteed and does not form part of any contract.

They are not intended to be used for carpet sizes or items of furniture.

Purchasers must therefore rely on their own inspection to verify any information provided. All dimensions are within + or - 50mm.