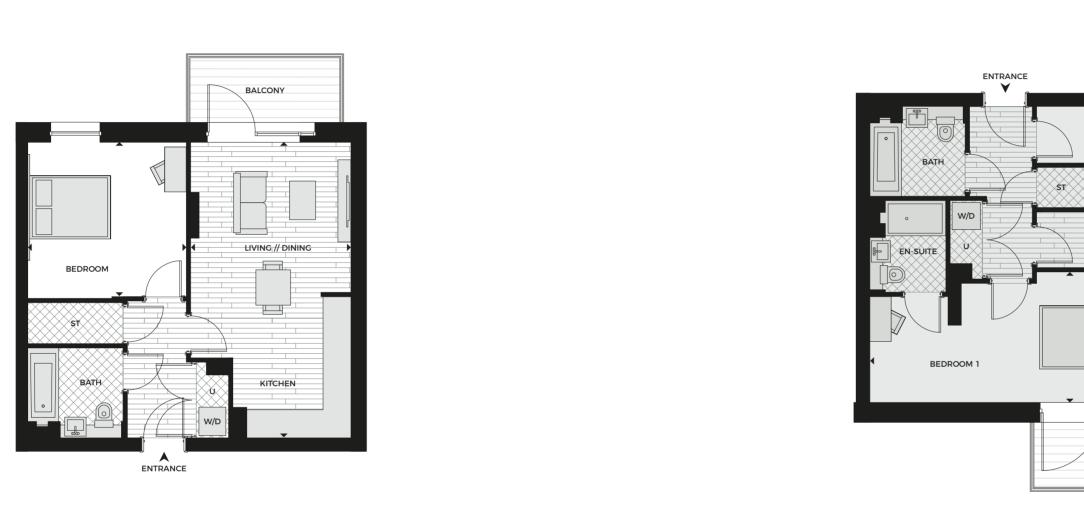

PLOT

8.1.5

Measurement Points W/D Washer/Dryer U Utility ST Store

1 BEDROOM

1 BEDROOM