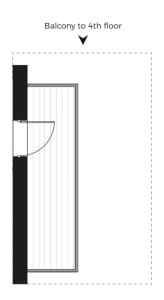

# APARTMENT TYPE 88

2 BEDROOM

BEDROOM 2

KITCHEN

LIVING // DINING

BALCONY

#### ACCOMMODATION

| Living/Kitchen/Dining | 3.70 m x 6.80 m | 12'2" x 22'4"  |
|-----------------------|-----------------|----------------|
| Bedroom               | 3.65 m x 3.60 m | 12'0" x 11'10" |
| Total Area            | 50.7 sq m       | 545.6 sq ft    |
| Balcony*              | 5.2 sq m        | 56.0 sq ft     |

PLOTS

 8.1.2
 8.1.3
 8.2.2
 8.2.3

 8.3.2
 8.3.3
 8.4.2
 8.4.3
 8.5.2

\*Excludes plot 8.1.3

| <b>+ +</b> | Measurement<br>Points | W/D | Washer/Dryer | U | Utility | ST | Store |
|------------|-----------------------|-----|--------------|---|---------|----|-------|
|            |                       |     |              |   |         |    |       |