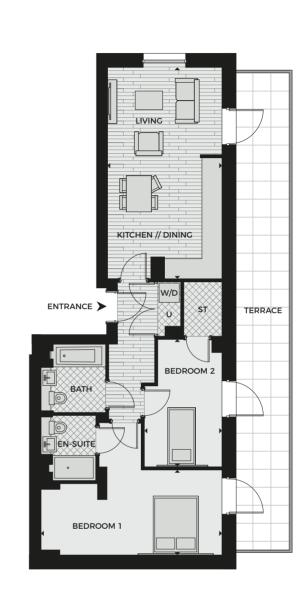

## APARTMENT TYPE 93A

3 BEDROOM

KITCHEN

LIVING // DINING

BEDROOM 3

ENTRANCE