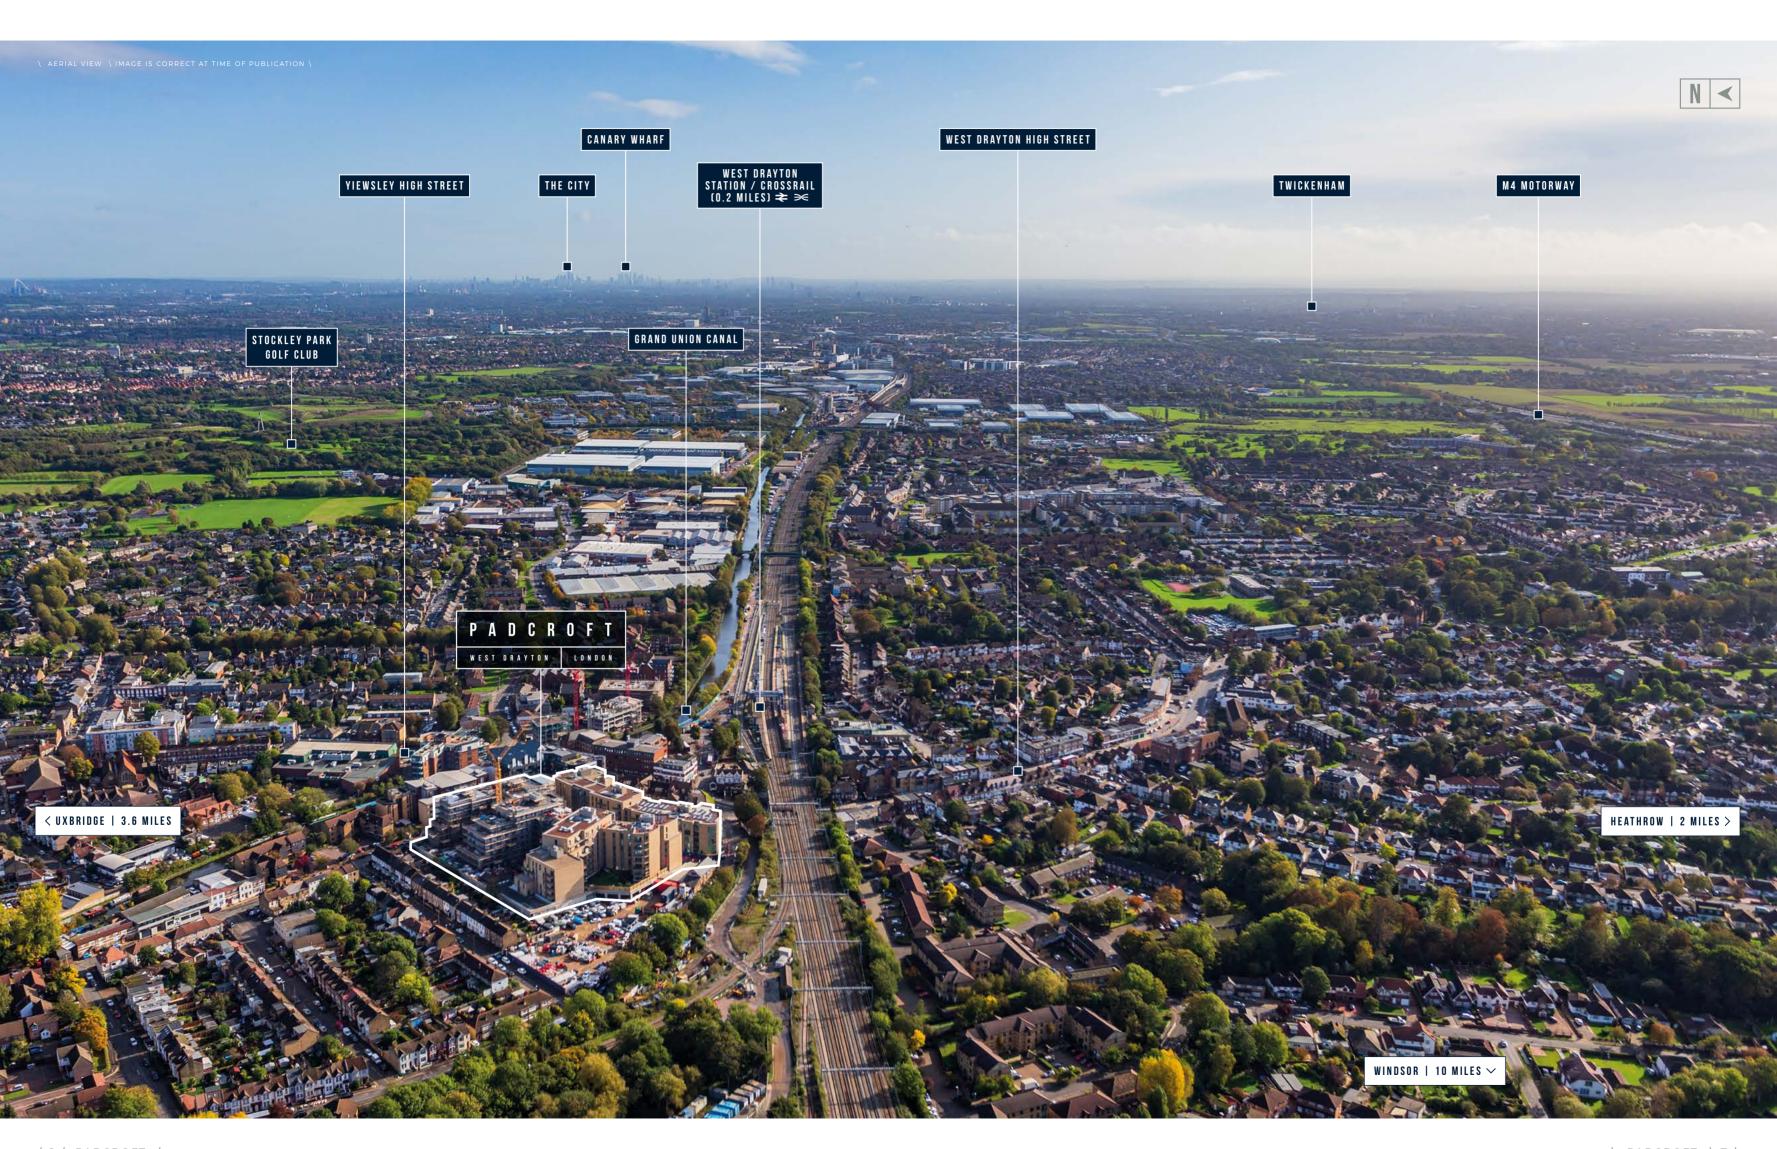

#### BY RAIL

| Windsor                  | 20 mins |
|--------------------------|---------|
| Heathrow Airport         | 21 mins |
| Paddington Station       | 23 mins |
| St Pancras International | 46 mins |
| Canary Wharf             | 61 mins |

Travelling from West Drayton Station

| BY ROAD           |            |
|-------------------|------------|
| M4 (Junction 4)   | 2 miles    |
| Brunel University | 2.2 miles  |
| Heathrow Airport  | 3.5 miles  |
| M25 (Junction 15) | 3.8 miles  |
| Windsor           | 9.4 miles  |
| Central London    | 16.6 miles |

BY AIR

| Amsterdam | 1 hr          |
|-----------|---------------|
| Dublin    | 1 hr 10 mins  |
| Berlin    | 1 hr 40 mins  |
| Rome      | 2 hrs 25 mins |
| Dubai     | 6 hrs 50 mins |
| New York  | 7 hrs 40 mins |

Sources: TfL, National Rail, Google Maps and heathrow.com.

/ 16 / PADCROFT / / / PADCROFT \ 17 \

GROUND FLOOR PLAN