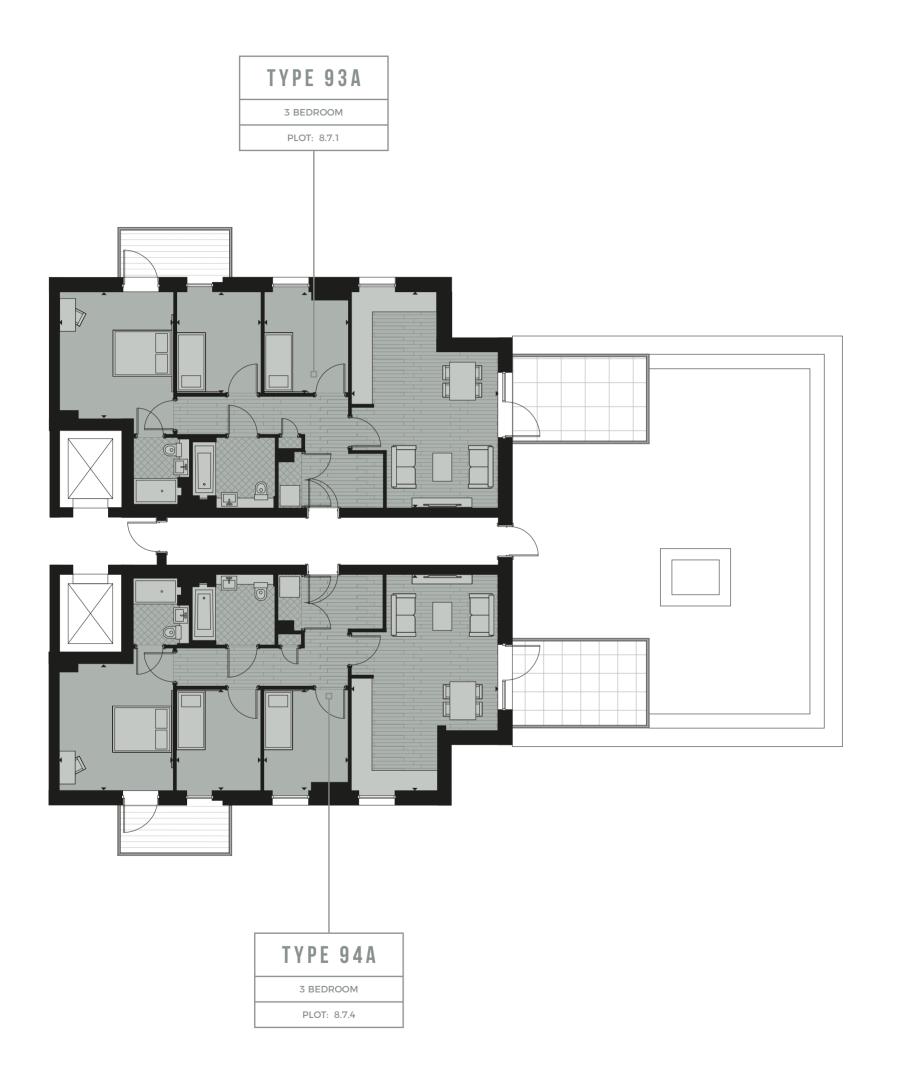

## APARTMENT TYPE 93A

3 BEDROOM

KITCHEN

LIVING // DINING

BEDROOM 3

ENTRANCE

#### ACCOMMODATION

| Living/Kitchen/Dining | 4.62 m x 6.80 m | 15'2" x 22'4"  |
|-----------------------|-----------------|----------------|
| Bedroom 1             | 3.60 m x 4.01 m | 11'10" x 13'2" |
| Bedroom 2             | 2.65 m x 3.20 m | 8'8" x 10'6"   |
| Bedroom 3             | 2.65 m x 3.20 m | 8'8" x 10'6"   |
| Total Area            | 83.9 sq m       | 903.3 sq ft    |
| Balcony               | 5.2 sq m        | 56.0 sq ft     |
| Terrace               | 7.2 sq m        | 77.5 sq ft     |

W/D

PLOT 8.6.1

Store

| $\Delta CCC$ | OMM | DATION |
|--------------|-----|--------|
| $\neg$       |     |        |

| Living/Kitchen/Dining | 4.62 m x 6.80 m | 15'2" x 22'4"  |
|-----------------------|-----------------|----------------|
| Bedroom 1             | 3.60 m x 4.01 m | 11'10" x 13'2" |
| Bedroom 2             | 2.65 m x 3.20 m | 8'8" x 10'6"   |
| Bedroom 3             | 2.65 m x 3.20 m | 8'8" x 10'6"   |
| Total Area            | 83.9 sq m       | 903.3 sq ft    |
| Balcony               | 5.2 sq m        | 56.0 sq ft     |
| Terrace               | 11.3 sq m       | 121.6 sq ft    |

BALCONY

TERRACE

PLOT

8.7.1

|  | <br> |  |
|--|------|--|
|  |      |  |
|  |      |  |

Utility

contract. They are not intended to be used for carpet sizes or items of furniture. Purchasers must therefore rely on their own inspection to verify any information provided. All dimensions are within + or - 50 mm.

## APARTMENT TYPE 94A

3 BEDROOM

#### ACCOMMODATION

| Living/Kitchen/Dining | 4.62 m x 6.80 m | 15'2" x 22'4"  |
|-----------------------|-----------------|----------------|
| Bedroom 1             | 3.60 m x 4.01 m | 11'10" x 13'2" |
| Bedroom 2             | 2.65 m x 3.20 m | 8'8" x 10'6"   |
| Bedroom 3             | 2.65 m x 3.12 m | 8'8" x 10'3"   |
| Total Area            | 83.9 sq m       | 903.3 sq ft    |
| Balcony               | 5.2 sq m        | 56.0 sq ft     |
| Terrace               | 11.3 sq m       | 121.6 sq ft    |

PLOT

8.7.4

Measurement Points W/D Washer/Dryer U Utility ST Store

All areas and dimensions have been taken from architect plans prior to construction therefore whilst the information is believed to be correct its accuracy cannot be guaranteed and does not form part of any contract. They are not intended to be used for carpet sizes or items of furniture. Purchasers must therefore rely on their own inspection to verify any information provided. All dimensions are within + or - 50mm.