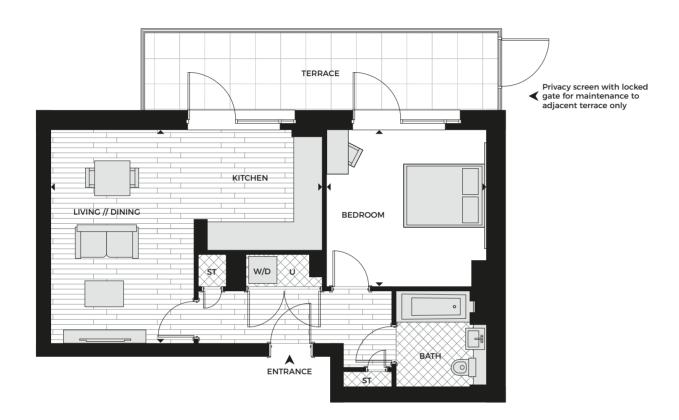

m x 3.12 m | 8'8" x 10'3"   |
| Total Area            | 83.9 sq m       | 903.3 sq ft    |
| Balcony               | 5.2 sq m        | 56.0 sq ft     |
| Terrace               | 11.3 sq m       | 121.6 sq ft    |



PLOT

8.7.4

Measurement Points W/D Washer/Dryer U Utility ST Store

All areas and dimensions have been taken from architect plans prior to construction therefore whilst the information is believed to be correct its accuracy cannot be guaranteed and does not form part of any contract. They are not intended to be used for carpet sizes or items of furniture. Purchasers must therefore rely on their own inspection to verify any information provided. All dimensions are within + or - 50mm.

Measurement W/D Washer/Dryer U Utility ST Store

1 BEDROOM

## APARTMENT TYPE 95A

1 BEDROOM







#### ACCOMMODATION

| Living/Kitchen/Dining | 6.23 m x 4.91 m | 20'5" x 16'1"  |
|-----------------------|-----------------|----------------|
| Bedroom               | 3.66 m x 3.61 m | 12'0" x 11'10" |
| Total Area            | 52.3 sq m       | 563.3 sq ft    |
| Terrace               | 14.9 sq m       | 160 sq ft      |

PLOT

8.6.2

#### ACCOMMODATION

| Living/Kitchen/Dining | 6.16 m x 4.89 m | 20'3" x 16'1 |
|-----------------------|-----------------|--------------|
| Bedroom               | 3.73 m x 3.02 m | 12'3" x 9'11 |
| Total Area            | 50.2 sq m       | 540.6 sq     |
| Terrace               | 14.9 sq m       | 160 sq       |

PLOT 8.6.3

ST W/D Washer/Dryer U Utility Store

All areas and dimensions have been taken from architect plans prior to construction theref