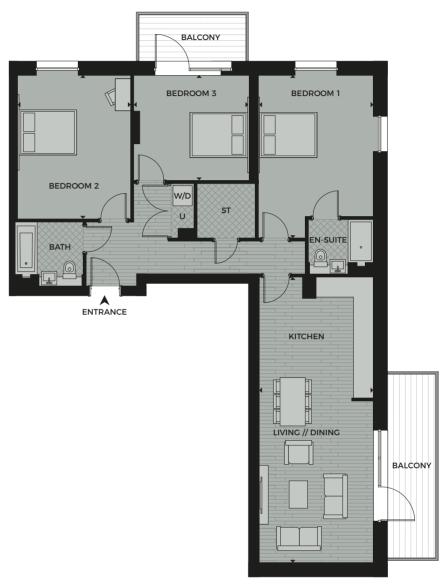

## APARTMENT TYPE 92

3 BEDROOM

| $\Lambda \subset$ | $\cap$ | NA P | MO  | DA          | TIO      | M   |
|-------------------|--------|------|-----|-------------|----------|-----|
| $A \cup$          | -      |      | VIV | $^{\prime}$ | $\cdots$ | 'IN |

| Living/Kitchen/Dining | 3.68 m x 9.23 m | 12'1" x 30'3 |
|-----------------------|-----------------|--------------|
| Bedroom 1             | 3.71 m x 5.25 m | 12'2" x 17'3 |
| Bedroom 2             | 3.65 m x 4.64 m | 12'0" x 15'3 |
| Bedroom 3             | 3.72 m x 3.40 m | 12'3" x 11'2 |
| Total Area            | 109.6 sq m      | 1179.7 sq f  |
| Balcony 1             | 5.2 sq m        | 56.0 sq f    |
| Balcony 2             | 9.5 sq m        | 102.3 sq f   |
| Balconies (total)     | 14.7 sq m       | 158.3 sq f   |

W/D

**PLOT** 8.5.3

Store

Utility

3 BEDROOM