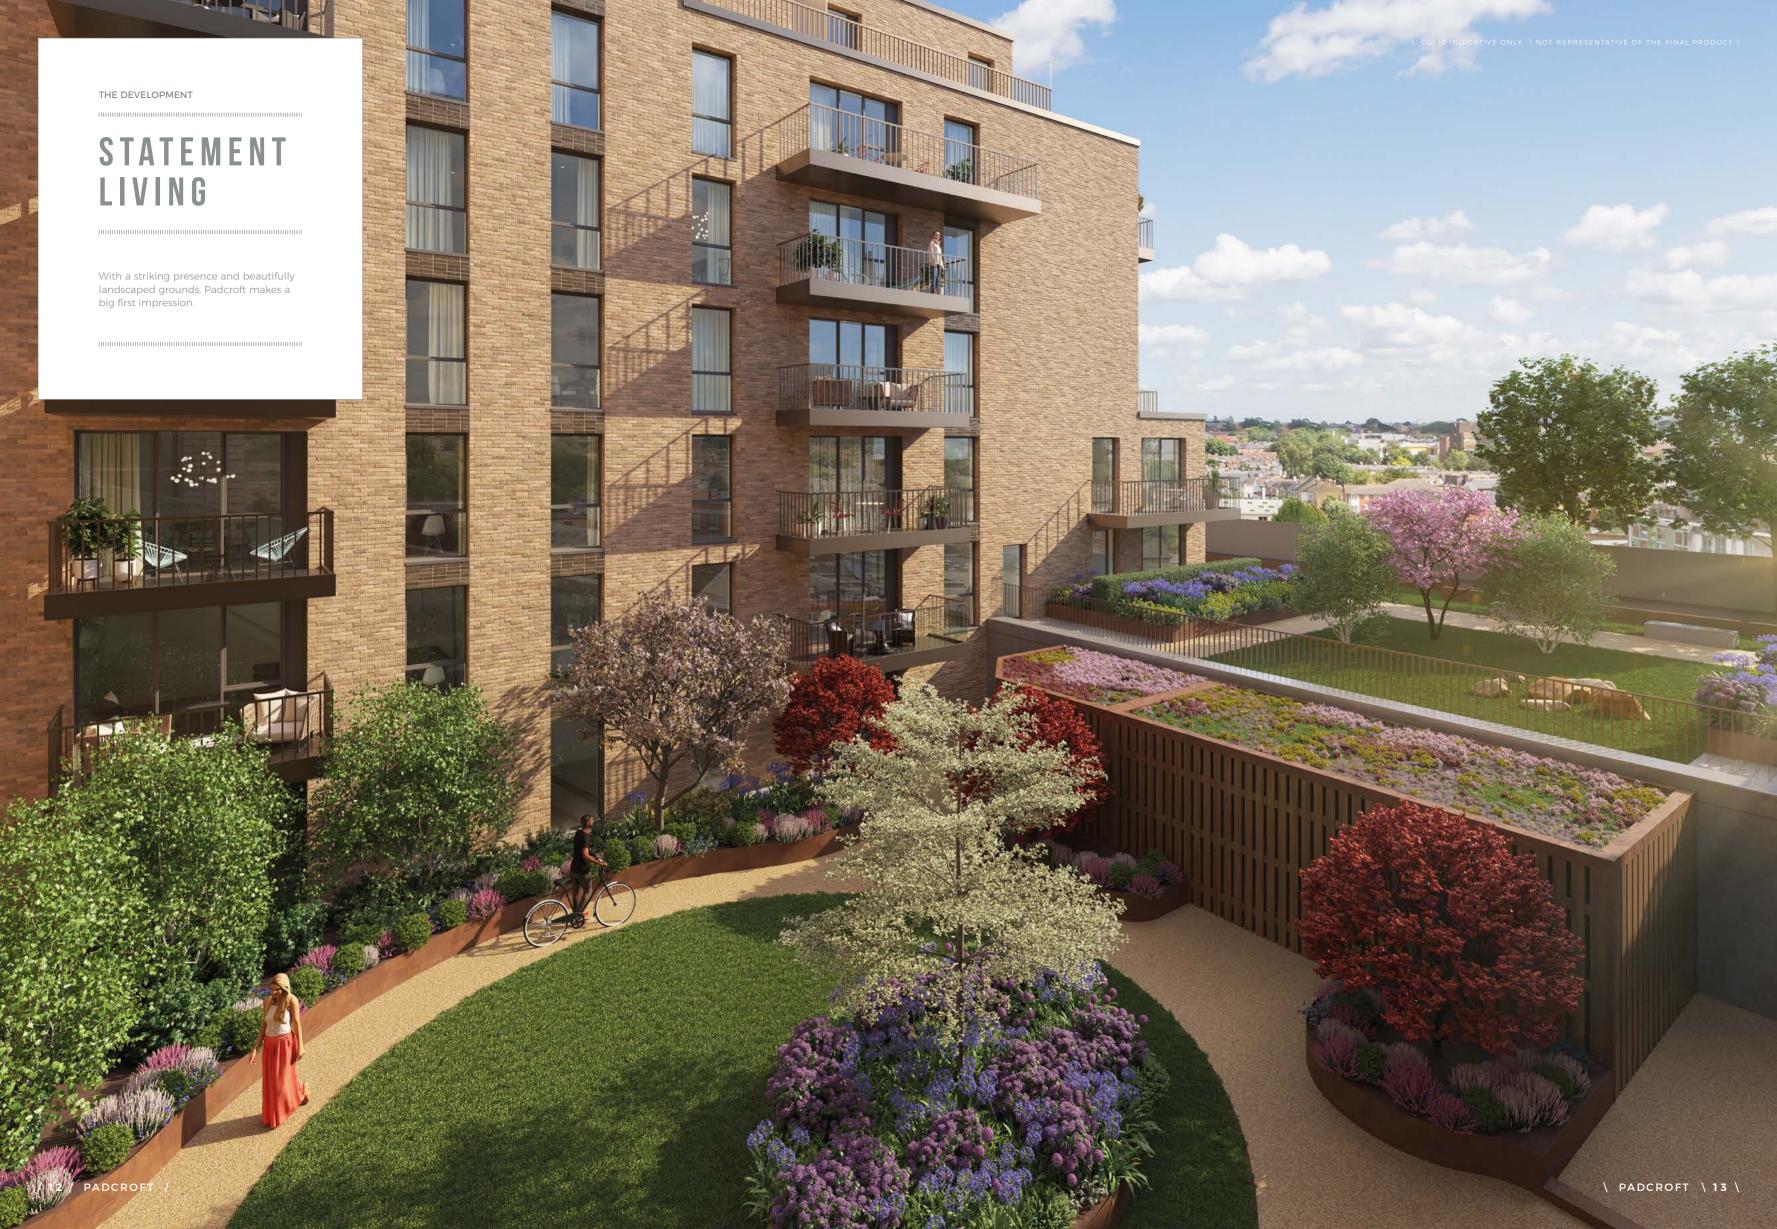

s |
|--------------------------|---------|
| Heathrow Airport         | 21 mins |
| Paddington Station       | 23 mins |
| St Pancras International | 46 mins |
| Canary Wharf             | 61 mins |

Travelling from West Drayton Station

| BY ROAD           |            |
|-------------------|------------|
| M4 (Junction 4)   | 2 miles    |
| Brunel University | 2.2 miles  |
| Heathrow Airport  | 3.5 miles  |
| M25 (Junction 15) | 3.8 miles  |
| Windsor           | 9.4 miles  |
| Central London    | 16.6 miles |

BY AIR



| Amsterdam | 1 hr          |
|-----------|---------------|
| Dublin    | 1 hr 10 mins  |
| Berlin    | 1 hr 40 mins  |
| Rome      | 2 hrs 25 mins |
| Dubai     | 6 hrs 50 mins |
| New York  | 7 hrs 40 mins |

Sources: TfL, National Rail, Google Maps and heathrow.com.









/ 16 / PADCROFT / / / PADCROFT \ 17 \







GROUND FLOOR PLAN

# ALWYNE COURT APARTMENTS

The ground floor is comprised of four generously proportioned one and two bedroom apartments, benefiting from private balconies.

8 9 GENTAL ROOM STATE OF THE ST

All areas and dimensions have been taken from architect plans prior to construction therefore whilst the information is believed to be correct its accuracy cannot be guaranteed and does not form part of any contract. They are not intended to be used for carpet sizes or items of furniture. Purchasers must therefore rely on their own inspection to verify any information provided. All dimensions are within + or - 50mm.

One Bedroom Apartments

Two Bedroom Apartments



FIRST FLOOR PLANS

# ALWYNE COURT APARTMENTS

The first floor is co