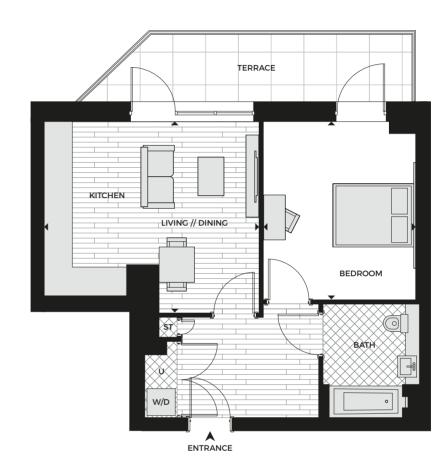

# APARTMENT TYPE 84B

1 BEDROOM

ENTRANCE

LIVING // DINING

TERRACE

KITCHEN

#### ACCOMMODATION

| Living/Kitchen/Dining | 4.94 m x 4.40 m | 16'3" x 14'5" |
|-----------------------|-----------------|---------------|
| Bedroom               | 3.49 m x 4.10 m | 11'5" x 13'5" |
| Total Area            | 51.7 sq m       | 556.9 sq ft   |
| Terrace               | 10.3 sa m       | 110.9 sa ft   |

**PLOT** 8.0.4

| 111111111111111111111111111111111111111 |                       |     |              |   |         |    |       |
|-----------------------------------------|-----------------------|-----|--------------|---|---------|----|-------|
| <b>+ -</b>                              | Measurement<br>Points | W/D | Washer/Dryer | U | Utility | ST | Store |

All areas and dimensions have been taken from architect plans prior to construction therefore whilst the information is believed to be correct its accuracy cannot be guaranteed and does not form part of any contract. They are not intended to be used for carpet sizes or items of furniture. Purchasers must therefore rely on their own inspection to verify any information provided. All dimensions are within + or - 50mm.