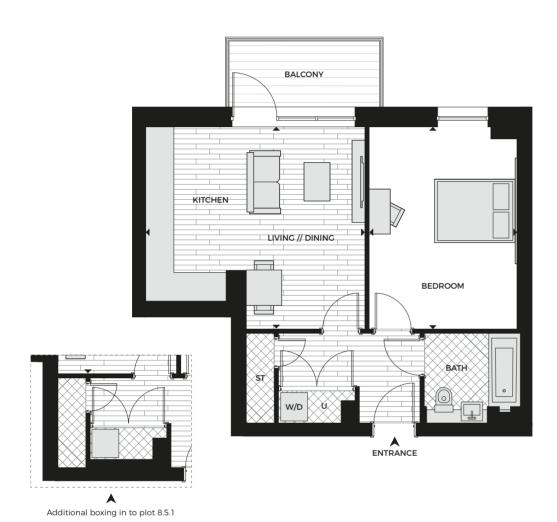

## APARTMENT TYPE 84A

1 BEDROOM

#### ACCOMMODATION

| Living/Kitchen/Dining | 2.95 m x 6.86 m | 9'8" x 22'6" |
|-----------------------|-----------------|--------------|
| Bedroom 1             | 3 m x 4.50 m    | 9'8" x 14'9" |
| Bedroom 2             | 2.95 m x 2.51 m | 9'8" x 8'3"  |
| Total Area            | 70.1 sq m       | 754.4 sq ft  |
| Balcony               | 7.1 sq m        | 76.4 sq ft   |

PLOTS

8.1.6 8.2.6 8.3.5 8.4.5

|            | Maasuramant           |     |              |   |         |    |      |
|------------|-----------------------|-----|--------------|---|---------|----|------|
| <b>+ -</b> | Measurement<br>Points | W/D | Washer/Dryer | U | Utility | ST | Stor |

All areas and dimensions have been taken from architect plans prior to construction therefore whilst the information is believed to be correct its accuracy cannot be guaranteed and does not form part of any contract. They are not intended to be used for carpet sizes or items of furniture. Purchasers must therefore rely on their own inspection to verify any information provided. All dimensions are within + or - 50mm.