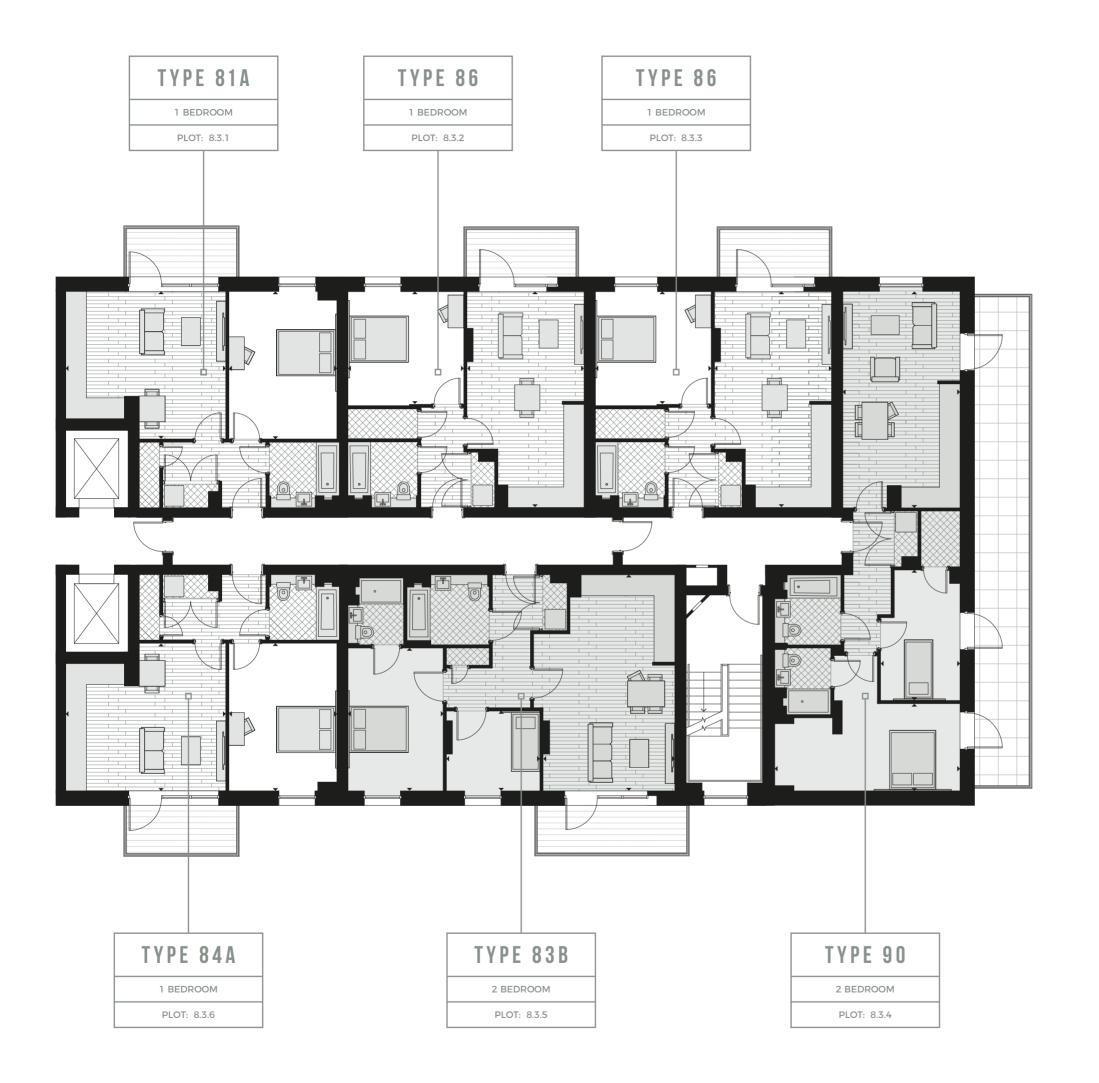

# ALWYNE COURT APARTMENTS

The ground floor is comprised of four generously proportioned one and two bedroom apartments, benefiting from private balconies.

8 9 GENTAL ROOM STATE OF THE ST

All areas and dimensions have been taken from architect plans prior to construction therefore whilst the information is believed to be correct its accuracy cannot be guaranteed and does not form part of any contract. They are not intended to be used for carpet sizes or items of furniture. Purchasers must therefore rely on their own inspection to verify any information provided. All dimensions are within + or - 50mm.

One Bedroom Apartments

Two Bedroom Apartments

FIRST FLOOR PLANS