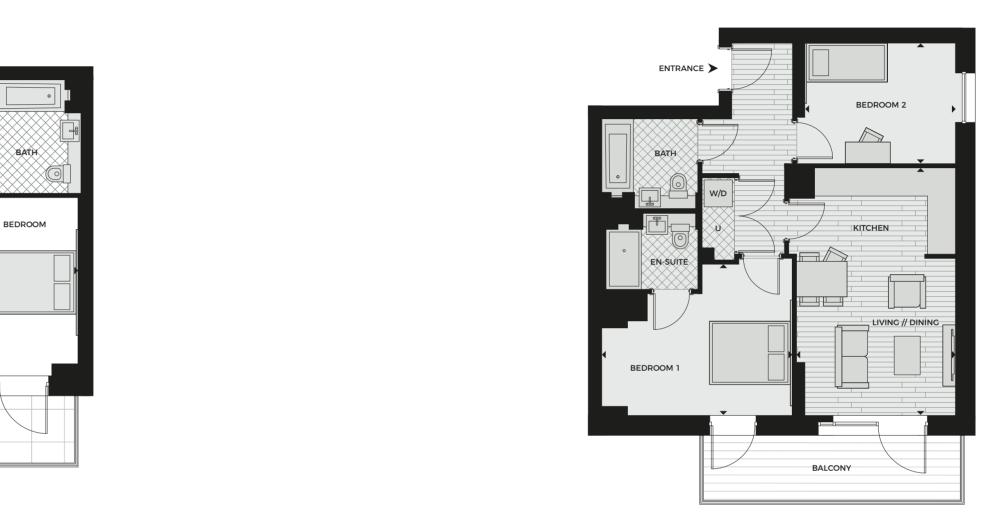

ct its accuracy cannot be guaranteed and does not form part of any contract. They are not intended to be used for carpet sizes or items of furniture. Purchasers must therefore rely on their own inspection to verify any information provided. All dimensions are within + or - 50mm.

#### ACCOMMODATION

| Living/Kitchen/Dining | 5.04 m x 4.64 m | 16'6" x 15'3  |
|-----------------------|-----------------|---------------|
| Bedroom               | 3.39 m x 4.64 m | 11'2" x 15'3' |
| Total Area            | 51.7 sq m       | 556.9 sq f    |
| Balcony               | 5.2 sq m        | 56.0 sq f     |

PLOTS

8.1.7 8.2.7 8.3.6 8.4.6 8.5.5

Measurement W/D Washer/Dryer U Utility ST Store

# APARTMENT TYPE 84B

1 BEDROOM

ENTRANCE

LIVING // DINING

TERRACE

KITCHEN

# APARTMENT TYPE 85

2 BEDROOM





#### ACCOMMODATION

| Living/Kitchen/Dining | 4.94 m x 4.40 m | 16'3" x 14'5" |
|-----------------------|-----------------|---------------|
| Bedroom               | 3.49 m x 4.10 m | 11'5" x 13'5" |
| Total Area            | 51.7 sq m       | 556.9 sq ft   |
| Terrace               | 10.3 sa m       | 110.9 sa ft   |

**PLOT** 8.0.4

| 111111111111111111111111111111111111111 |                       |     |              |   |         |    |       |
|-----------------------------------------|-----------------------|-----|--------------|---|---------|----|-------|
| <b>+ -</b>                              | Measurement<br>Points | W/D | Washer/Dryer | U | Utility | ST | Store |

All areas and dimensions have been taken from architect plans prior to construction therefore whilst the infor