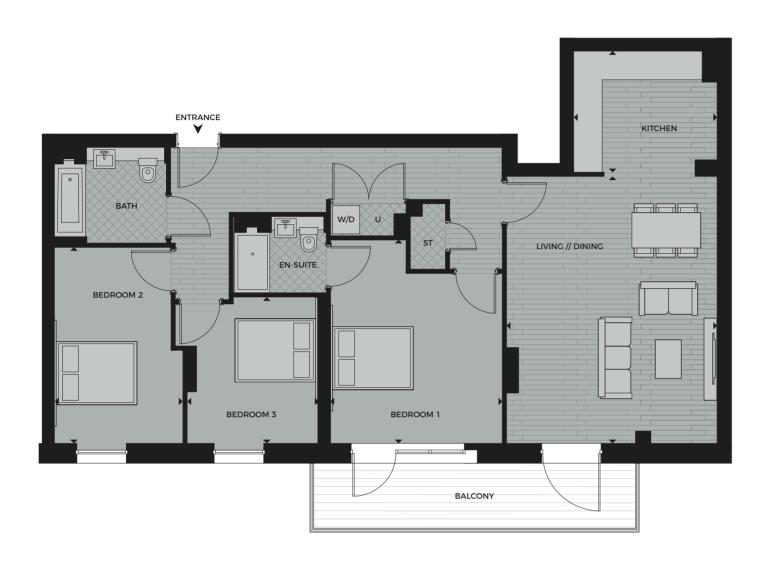

#### ACCOMMODATION

| _iving/Kitchen/Dining | 4.85 m x 9.01 m | 15'11" x 29'7" |
|-----------------------|-----------------|----------------|
| Bedroom 1             | 3.95 m x 4.67 m | 13'0" x 15'4"  |
| Bedroom 2             | 2.99 m x 4.50 m | 9'10" x 14'9"  |
| Bedroom 3             | 2.96 m x 3.36 m | 9'9" x 11'0"   |
| Total Area            | 109.9 sq m      | 1182.9 sq ft   |
| Balcony               | 11.1 sq m       | 119.5 sq ft    |

**PLOT** 8.5.4

Measurement Points W/D Washer/Dryer U Utility ST Store

All areas and dimensions have been taken from architect plans prior to construction therefore whilst the information is believed to be correct its accuracy cannot be guaranteed and does not form part of any contract. They are not intended to be used for carpet sizes or items of furniture. Purchasers must therefore rely on their own inspection to verify any information provided. All dimensions are within + or - 50mm.