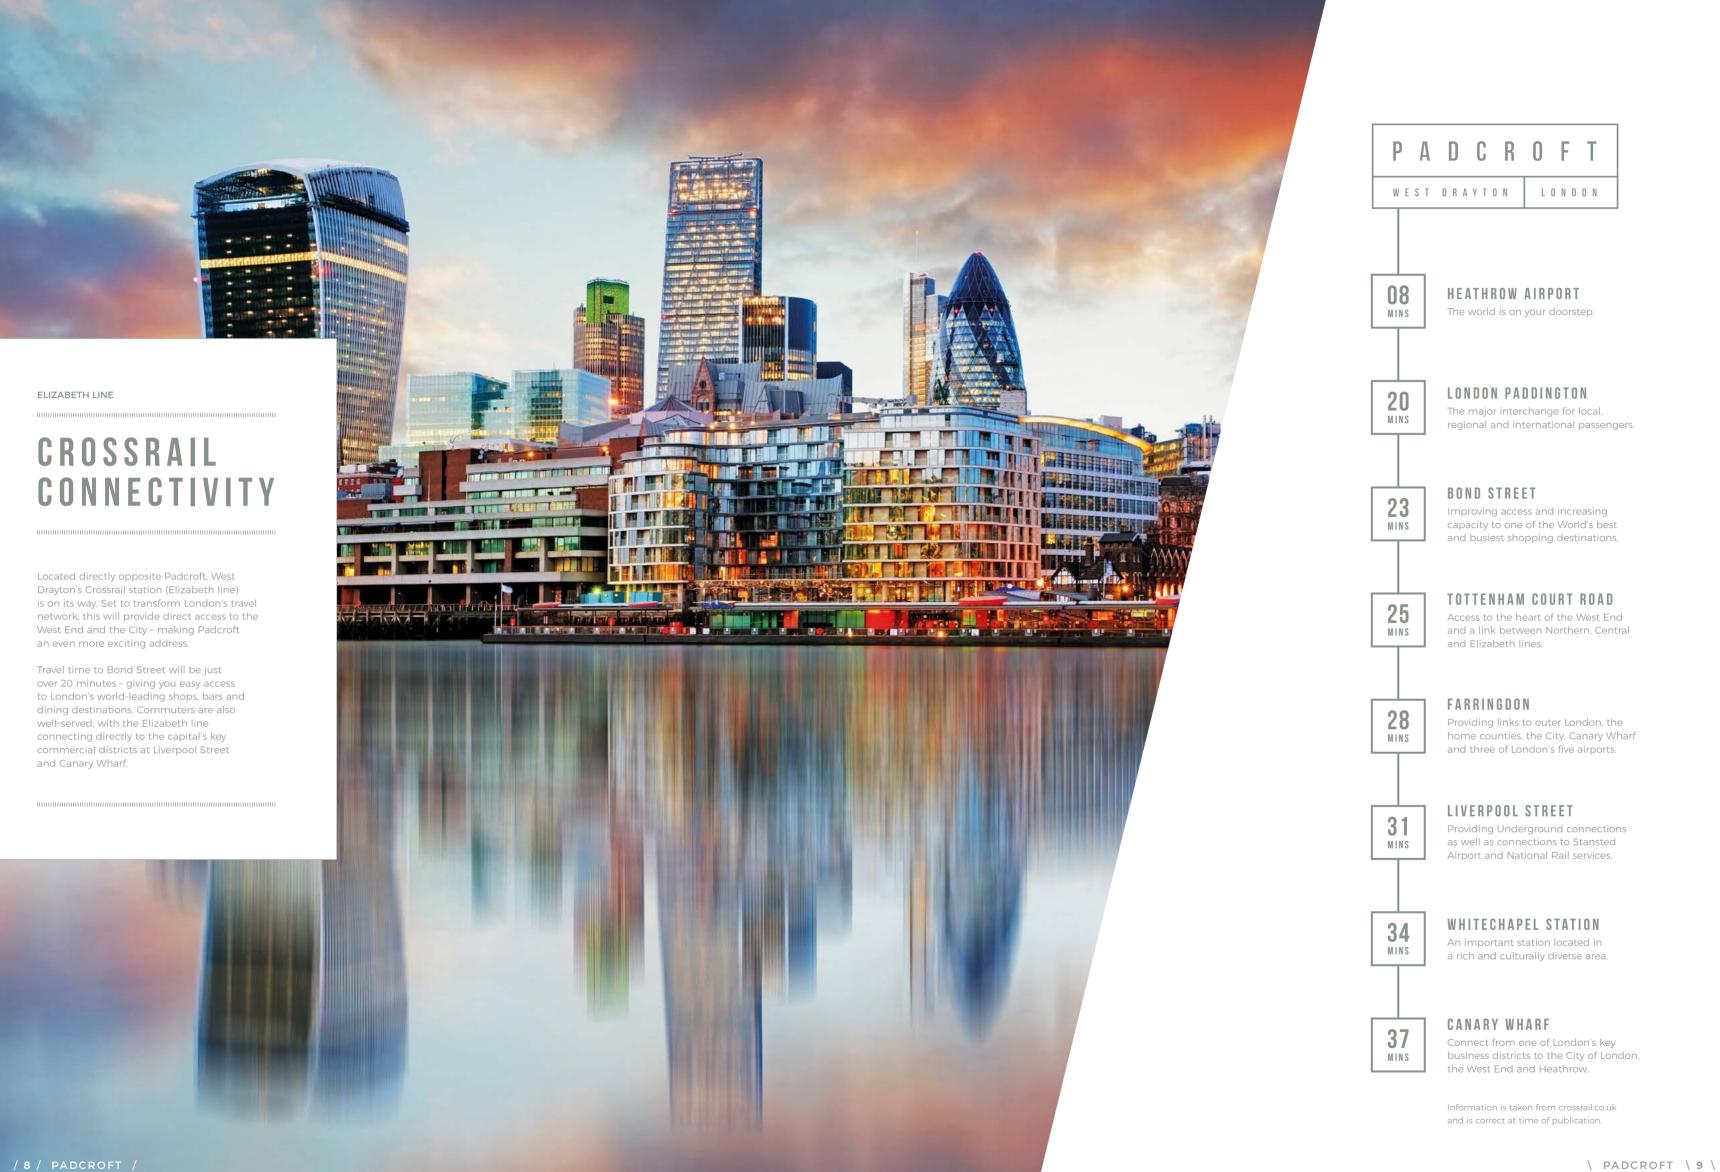

#### BY RAIL

| Windsor                  | 20 mins |
|--------------------------|---------|
| Heathrow Airport         | 21 mins |
| Paddington Station       | 23 mins |
| St Pancras International | 46 mins |
| Canary Wharf             | 61 mins |

Travelling from West Drayton Station

| BY ROAD           |            |
|-------------------|------------|
| M4 (Junction 4)   | 2 miles    |
| Brunel University | 2.2 miles  |
| Heathrow Airport  | 3.5 miles  |
| M25 (Junction 15) | 3.8 miles  |
| Windsor           | 9.4 miles  |
| Central London    | 16.6 miles |

BY AIR

| Amsterdam | 1 hr          |
|-----------|---------------|
| Dublin    | 1 hr 10 mins  |
| Berlin    | 1 hr 40 mins  |
| Rome      | 2 hrs 25 mins |
| Dubai     | 6 hrs 50 mins |
| New York  | 7 hrs 40 mins |

Sources: TfL, National Rail, Google Maps and heathrow.com.

/ 16 / PADCROFT / / / PADCROFT \ 17 \

GROUND FLOOR PLAN