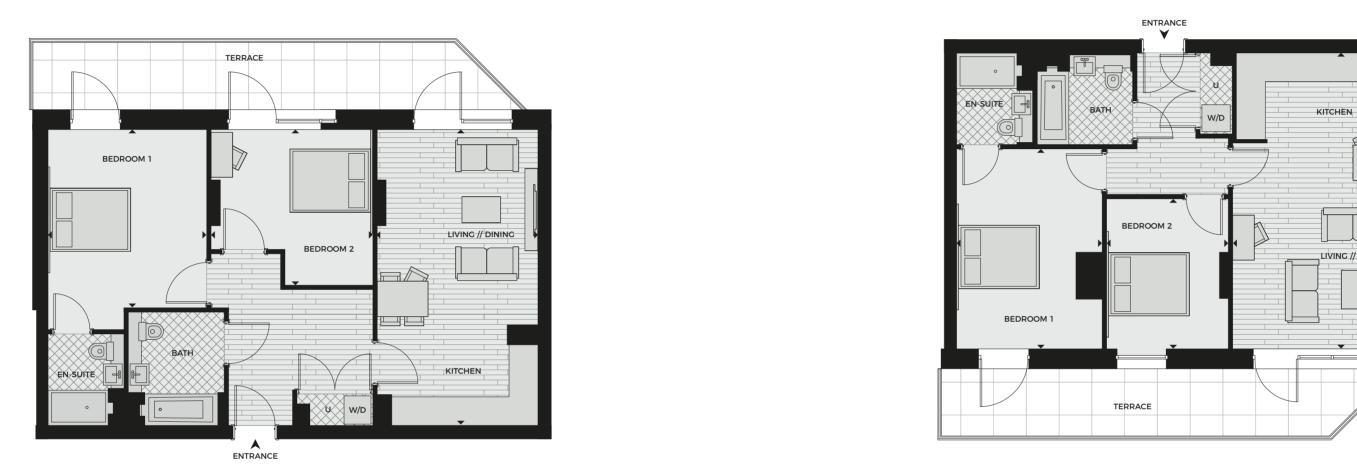

## APARTMENT TYPE 82

2 BEDROOM

# APARTMENT TYPE 90

2 BEDROOM

#### ACCOMMODATION

| Living/Kitchen/Dining | 3.68 m x 6.81 m | 12'1" x 22'4' |
|-----------------------|-----------------|---------------|
| Bedroom 1             | 5.23 m x 2.75 m | 17'2" x 9'0'  |
| Bedroom 2             | 2.51 m x 4.11 m | 8'3" x 13'6'  |
| Total Area            | 71.7 sq m       | 772.2 sq ft   |
| Balcony plot 8.4.4    | 9.5 sq m        | 102.3 sq ft   |
| Terrace plot 8.3.4    | 26.4 sq m       | 284.2 sq ft   |

| Living/Kitchen/Dining | 3.68 m x 6.81 m | 12'1" x 22'4" |
|-----------------------|-----------------|---------------|
| Bedroom 1             | 5.23 m x 2.75 m | 17'2" x 9'0"  |
| Bedroom 2             | 2.51 m x 4.11 m | 8'3" x 13'6"  |
| Total Area            | 71.7 sq m       | 772.2 sq ft   |
| Balcony plot 8.4.4    | 9.5 sq m        | 102.3 sq ft   |
| Terrace plot 8.3.4    | 26.4 sq m       | 284.2 sq ft   |

**PLOTS** 8.3.4 8.4.4

| <b>+</b> | Measurement<br>Points | W/D | Washer/Dryer | U | Utility | ST | Store |
|----------|-----------------------|-----|--------------|---|---------|----|-------|

3 BEDROOM