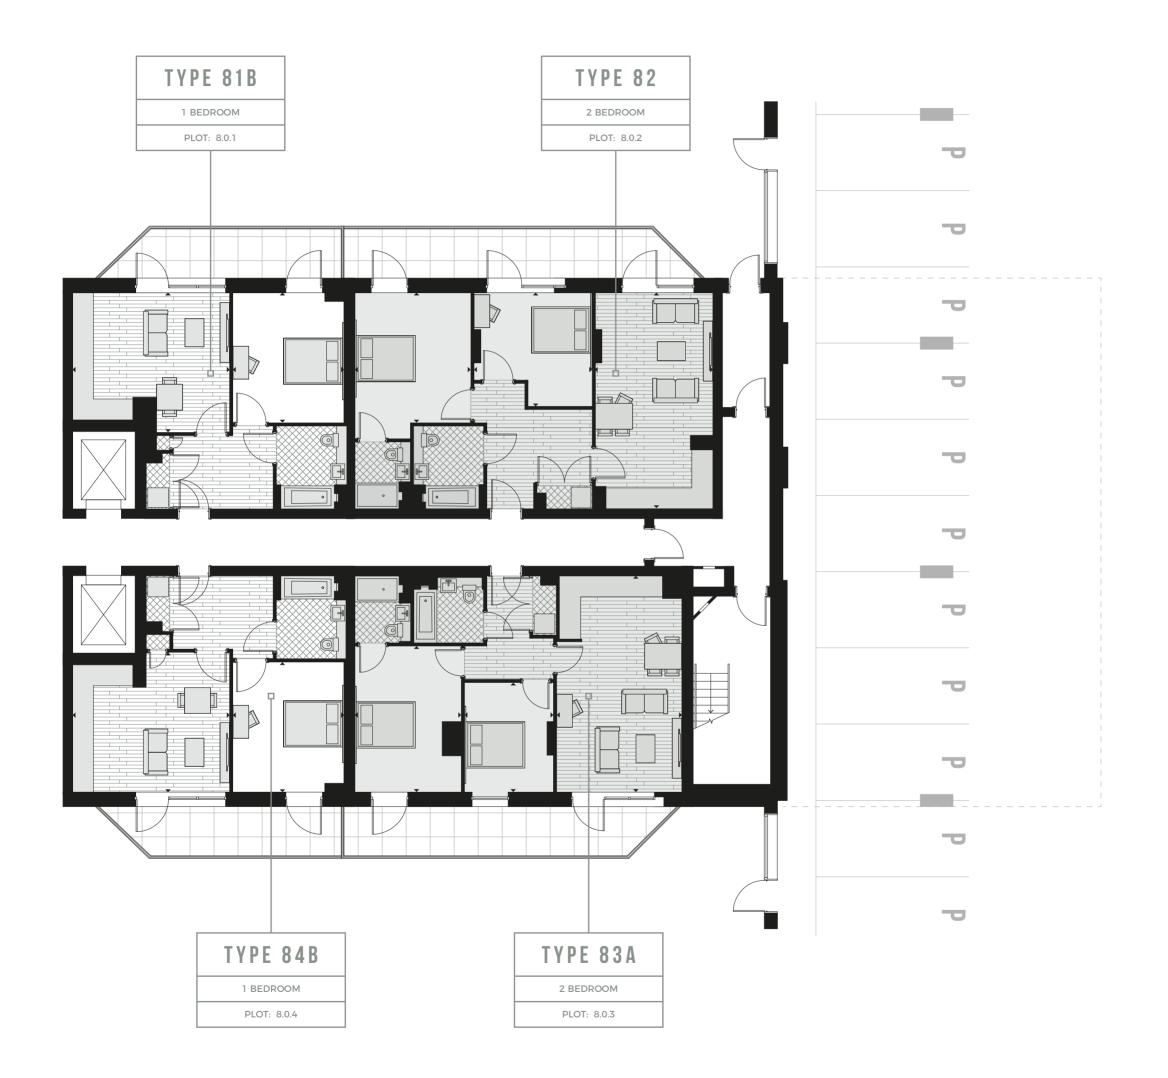

# ALWYNE COURT APARTMENTS

The ground floor is comprised of four generously proportioned one and two bedroom apartments, benefiting from private balconies.

8 9 GENTAL ROOM STATE OF THE ST

All areas and dimensions have been taken from architect plans prior to construction therefore whilst the information is believed to be correct its accuracy cannot be guaranteed and does not form part of any contract. They are not intended to be used for carpet sizes or items of furniture. Purchasers must therefore rely on their own inspection to verify any information provided. All dimensions are within + or - 50mm.

# APARTMENT TYPE 81A

1 BEDROOM

# APARTMENT TYPE 81B

1 BEDROOM

## APARTMENT TYPE 82

2 BEDROOM

# APARTMENT TYPE 84B

1 BEDROOM

ENTRANCE

LIVING // DINING

TERRACE

KITCHEN