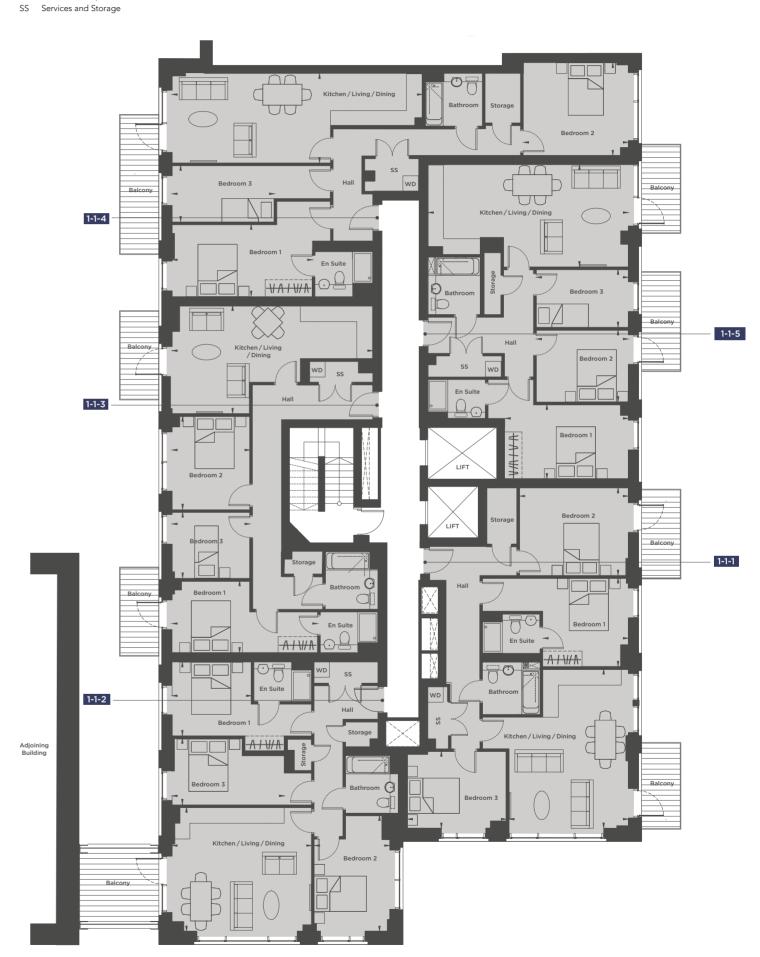

GROUND FLOOR

- **◄►** Measurement points
- SS Services and Storage

| APARTMENT 1-1-1       |               | 3 Bedroom     |
|-----------------------|---------------|---------------|
| Kitchen/Living/Dining | 6.1 m x 4.6 m | 19'9" x 14'9" |
| Bedroom 1             | 3.4 m x 3.3 m | 11′1″ x 10′7″ |
| Bedroom 2             | 4.2 m x 3.3 m | 13'6" x 11'0" |
| Bedroom 3             | 3.8 m x 2.9 m | 12′4″ x 9′6″  |
| Total Floor Area      | 96 sq m       | 1033 sq ft    |

| APARTMENT 1-1-2       |               | 3 Bedroom     |
|-----------------------|---------------|---------------|
| Kitchen/Living/Dining | 5.3 m x 4.7 m | 17'4" x 15'5" |
| Bedroom 1             | 3.0 m x 2.8 m | 9′10″ x 9′2″  |
| Bedroom 2             | 4.4 m x 2.9 m | 14′5″ x 9′4″  |
| Bedroom 3             | 4.3 m x 2.5 m | 14'1" x 8'2"  |
| Total Floor Area      | 87 sq m       | 937 sq ft     |

| APARTMENT 1-1-3       |               | 3 Bedroom     |
|-----------------------|---------------|---------------|
| Kitchen/Living/Dining | 7.7 m x 4.1 m | 25'2" x 13'5' |
| Bedroom 1             | 5.6 m x 2.8 m | 18′3″ x 9′0′  |
| Bedroom 2             | 3.6 m x 3.0 m | 11′7″ x 9′8′  |
| Bedroom 3             | 3.0 m x 2.5 m | 9′8″ x 8′3′   |
| Total Floor Area      | 86 sq m       | 926 sq f      |

| APARTMENT 1-1-4       |               | 3 Bedroom     |
|-----------------------|---------------|---------------|
| Kitchen/Living/Dining | 9.6 m x 3.4 m | 31'4" x 11'2" |
| Bedroom 1             | 5.4 m x 2.8 m | 17′6″ x 9′0″  |
| Bedroom 2             | 4.0 m x 3.6 m | 13′1″ x 11′6″ |
| Bedroom 3             | 3.9 m x 2.2 m | 12'8" x 7'1"  |
| Total Floor Area      | 101 sq m      | 1087 sq ft    |

|              | 3 Bedroom                                    |
|--------------|----------------------------------------------|
|              |                                              |
| .6m x 3.9m   | 25'1" x 12'8"                                |
| .7 m x 2.8 m | 15'4" x 9'2"                                 |
| .5 m x 2.7 m | 11′5″ x 8′10″                                |
| 5m x 2.2m    | 11′5″ x 7′2″                                 |
| 86 sq m      | 926 sq ft                                    |
|              | .7 m x 2.8 m<br>.5 m x 2.7 m<br>.5 m x 2.2 m |