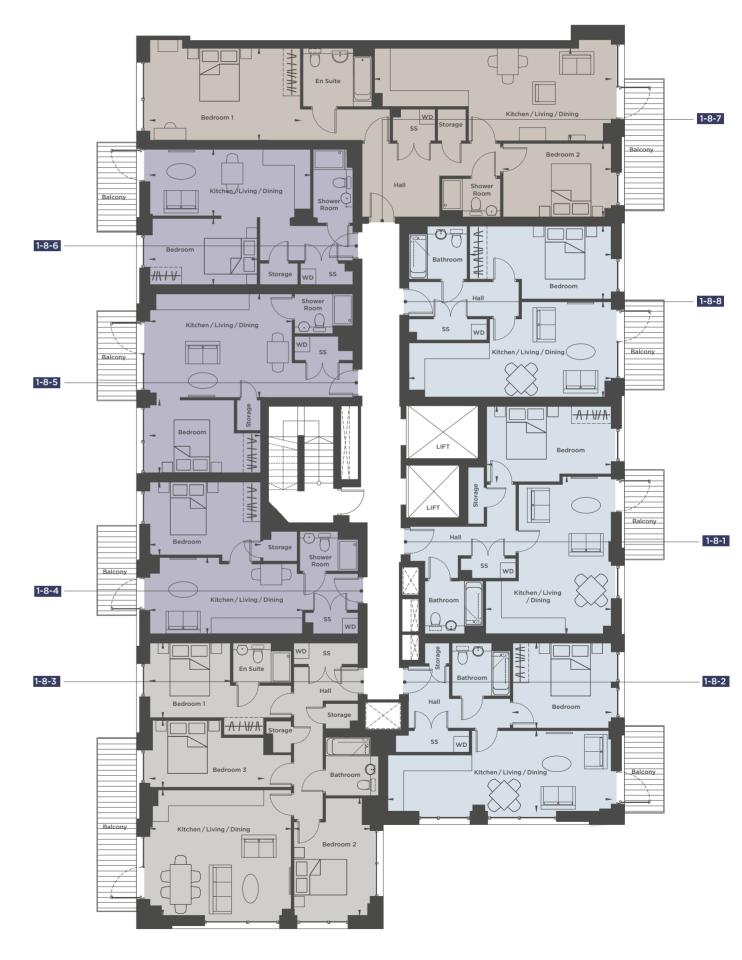

7TH FLOOR

2 Bedroom Apartments
3 Bedroom Apartments

KEY

- **◄►** Measurement points
- SS Services and Storage

| APARTMENT 1-8-1       |               | 1 Bedroon    |
|-----------------------|---------------|--------------|
| Kitchen/Living/Dining | 5.9 m x 4.7 m | 19'4" x 15'5 |
| Bedroom               | 4.7 m x 2.8 m | 15′4″ x 9′2  |
| Total Floor Area      | 53 sq m       | 570 sq f     |

| APARTMENT 1-8-2       |               | 1 Bedroor    |
|-----------------------|---------------|--------------|
| Kitchen/Living/Dining | 8.4 m x 3.0 m | 27′7″ x 9′10 |
| Bedroom               | 3.7 m x 3.2 m | 12'2" x 10'5 |
| Total Floor Area      | 51 sq m       | 549 sq       |

| APARTMENT 1-8-3       |               | 3 Bedroom     |
|-----------------------|---------------|---------------|
| Kitchen/Living/Dining | 5.3 m x 4.7 m | 17′5″ x 15′5′ |
| Bedroom 1             | 3.0 m x 2.8 m | 9′10″ x 9′2′  |
| Bedroom 2             | 4.4 m x 2.9 m | 14′5″ x 9′4′  |
| Bedroom 3             | 4.3 m x 2.5 m | 14'1" x 8'2'  |
| Total Floor Area      | 86 sq m       | 926 sq f      |

|               | Studi         |
|---------------|---------------|
| 5.8 m x 2.9 m | 18'9" x 9'5   |
| 4.2 m x 2.7 m | 13′7″ x 8′10  |
| 39 sq m       | 420 sq        |
|               | 4.2 m x 2.7 m |

| APARTMENT 1-8-5       |               | Studio        |
|-----------------------|---------------|---------------|
| Kitchen/Living/Dining | 5.4 m x 3.9 m | 17'6" x 12'8" |
| Bedroom               | 4.2 m x 2.7 m | 13'7" x 8'10" |
| Total Floor Area      | 43 sq m       | 463 sq ft     |

| APARTMENT 1-8-6       |               | Studio       |
|-----------------------|---------------|--------------|
| Kitchen/Living/Dining | 6.1 m x 2.5 m | 19'9" x 8'2" |
| Bedroom               | 4.1 m x 2.5 m | 13'3" x 8'2" |
| Total Floor Area      | 40 sq m       | 431 sq ft    |

| APARTMENT 1-8-7       |               | 2 Bedroom     |
|-----------------------|---------------|---------------|
| Kitchen/Living/Dining | 8.9 m x 3.5 m | 29'2" x 11'5" |
| Bedroom 1             | 5.7 m x 3.5 m | 18'6" x 11'4" |
| Bedroom 2             | 4.1 m x 2.8 m | 13'4" x 9'1"  |
| Total Floor Area      | 90 sq m       | 969 sq ft     |

| APARTMENT 1-8-8       |               | 1 Bedroom      |
|-----------------------|---------------|----------------|
| Kitchen/Living/Dining | 7.6m x 3.6m   | 24'11" x 11'8" |
| Bedroom               | 5.3 m x 2.8 m | 17′5″ x 9′0″   |
| Total Floor Area      | 50 sq m       | 538 sq ft      |

All areas and dimensions have been taken from architect plans prior to construction, therefore whilst the information is believed to be correct its accuracy cannot be guaranteed and does not form part of any contract. They are not intended to be used for carpet sizes or items of furniture. Purchasers must therefore rely on their own inspection to verify any information provided. All dimensions are within + or - 50mm.

8TH FLOOR

KEY

- **◄►** Measurement points
- SS Services and Storage

CORE 1

| APARTMENT 1-9-1       |               | 1 Bedroom     |
|-----------------------|---------------|---------------|
| Kitchen/Living/Dining | 5.9 m x 4.7 m | 19'4" x 15'5" |
| Bedroom               | 4.7 m x 2.8 m | 15′4″ x 9′2″  |
| Total Floor Area      | 53 sq m       | 570 sq ft     |