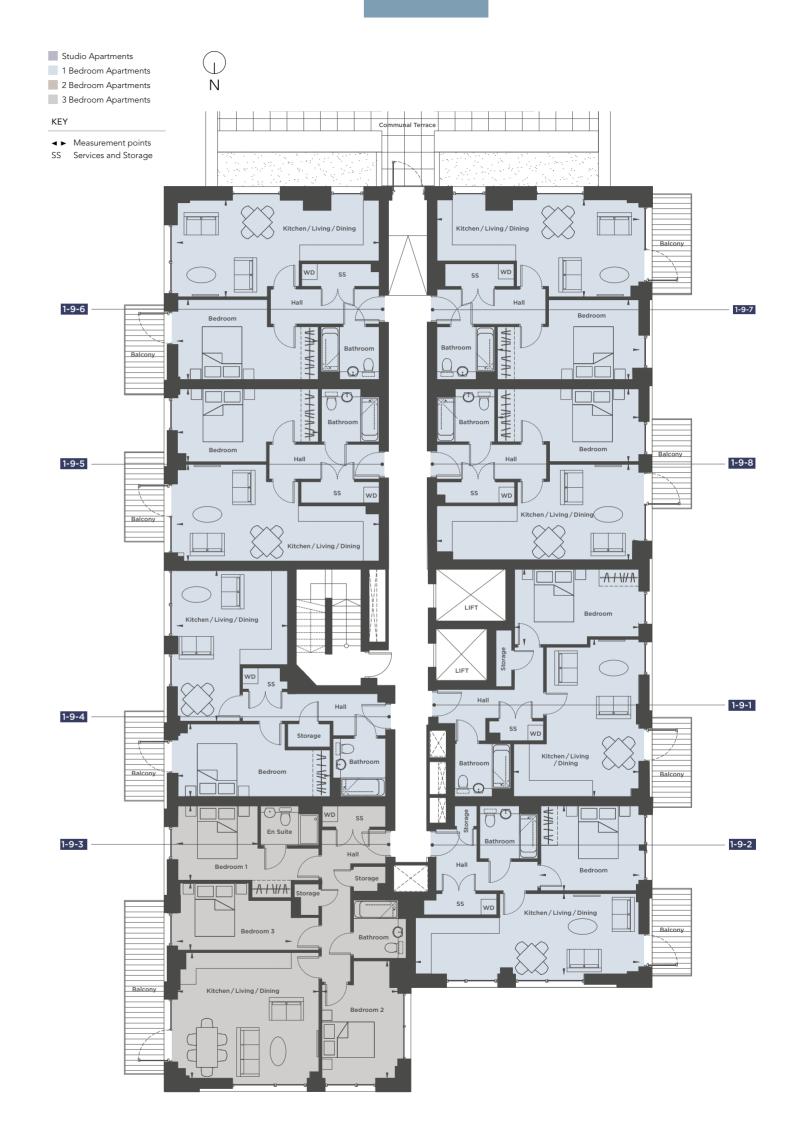

8TH FLOOR

KEY

- **◄►** Measurement points
- SS Services and Storage

CORE 1

| APARTMENT 1-9-1       |               | 1 Bedroom     |
|-----------------------|---------------|---------------|
| Kitchen/Living/Dining | 5.9 m x 4.7 m | 19'4" x 15'5" |
| Bedroom               | 4.7 m x 2.8 m | 15′4″ x 9′2″  |
| Total Floor Area      | 53 sq m       | 570 sq ft     |

| APARTMENT 1-9-2       |               | 1 Bedroor    |
|-----------------------|---------------|--------------|
| Kitchen/Living/Dining | 8.4 m x 3.0 m | 27′7″ x 9′10 |
| Bedroom               | 3.7 m x 3.2 m | 12'2" x 10'5 |
| Total Floor Area      | 51 sq m       | 549 sq       |

| APARTMENT 1-9-3       |               | 3 Bedroom     |
|-----------------------|---------------|---------------|
| Kitchen/Living/Dining | 5.3 m x 4.7 m | 17′5″ x 15′5″ |
| Bedroom 1             | 3.0 m x 2.8 m | 9′10″ x 9′2″  |
| Bedroom 2             | 4.4 m x 2.9 m | 14′5″ × 9′4″  |
| Bedroom 3             | 4.3 m x 2.5 m | 14'1" x 8'2"  |
| Total Floor Area      | 86 sq m       | 926 sq ft     |

| APARTMENT 1-9-4       |               | 1 Bedroon    |
|-----------------------|---------------|--------------|
| Kitchen/Living/Dining | 5.7 m x 4.2 m | 18′7″ x 13′6 |
| Bedroom               | 5.8 m x 2.8 m | 18'9" x 9'0  |
| Total Floor Area      | 51 sq m       | 549 sq f     |

| APARTMENT 1-9-5       |               | 1 Bedroom      |
|-----------------------|---------------|----------------|
| Kitchen/Living/Dining | 7.6 m x 3.7 m | 24'11" x 12'0" |
| Bedroom               | 5.3 m x 2.7 m | 17'4" x 8'10"  |
| Total Floor Area      | 50 sq m       | 538 sq ft      |

| APARTMENT 1-9-6       |               | 1 Bedroom      |
|-----------------------|---------------|----------------|
| Kitchen/Living/Dining | 7.6 m x 3.7 m | 24'11" x 12'0" |
| Bedroom               | 5.3 m x 3.0 m | 17'4" x 9'9"   |
| Total Floor Area      | 53 sq m       | 570 sq ft      |

| APARTMENT 1-9-7       |               | 1 Bedroom      |
|-----------------------|---------------|----------------|
| Kitchen/Living/Dining | 7.6 m x 3.7 m | 24'11" x 12'0" |
| Bedroom               | 5.3 m x 3.0 m | 17'4" x 9'9"   |
| Total Floor Area      | 53 sq m       | 570 sq ft      |

| APARTMENT 1-9-8       |               | 1 Bedroom      |
|-----------------------|---------------|----------------|
| Kitchen/Living/Dining | 7.6 m x 3.6 m | 24'11" x 11'8" |
| Bedroom               | 5.3 m x 2.8 m | 17′5″ x 9′0″   |
| Total Floor Area      | 50 sq m       | 538 sq ft      |
|                       |               |                |

All areas and dimensions have been taken from architect plans prior to construction, therefore whilst the information is believed to be correct its accuracy cannot be guaranteed and does not form part of any contract. They are not intended to be used for carpet sizes or items of furniture. Purchasers must therefore rely on their own inspection to verify any information provided. All dimensions are within + or - 50mm.

9TH FLOOR