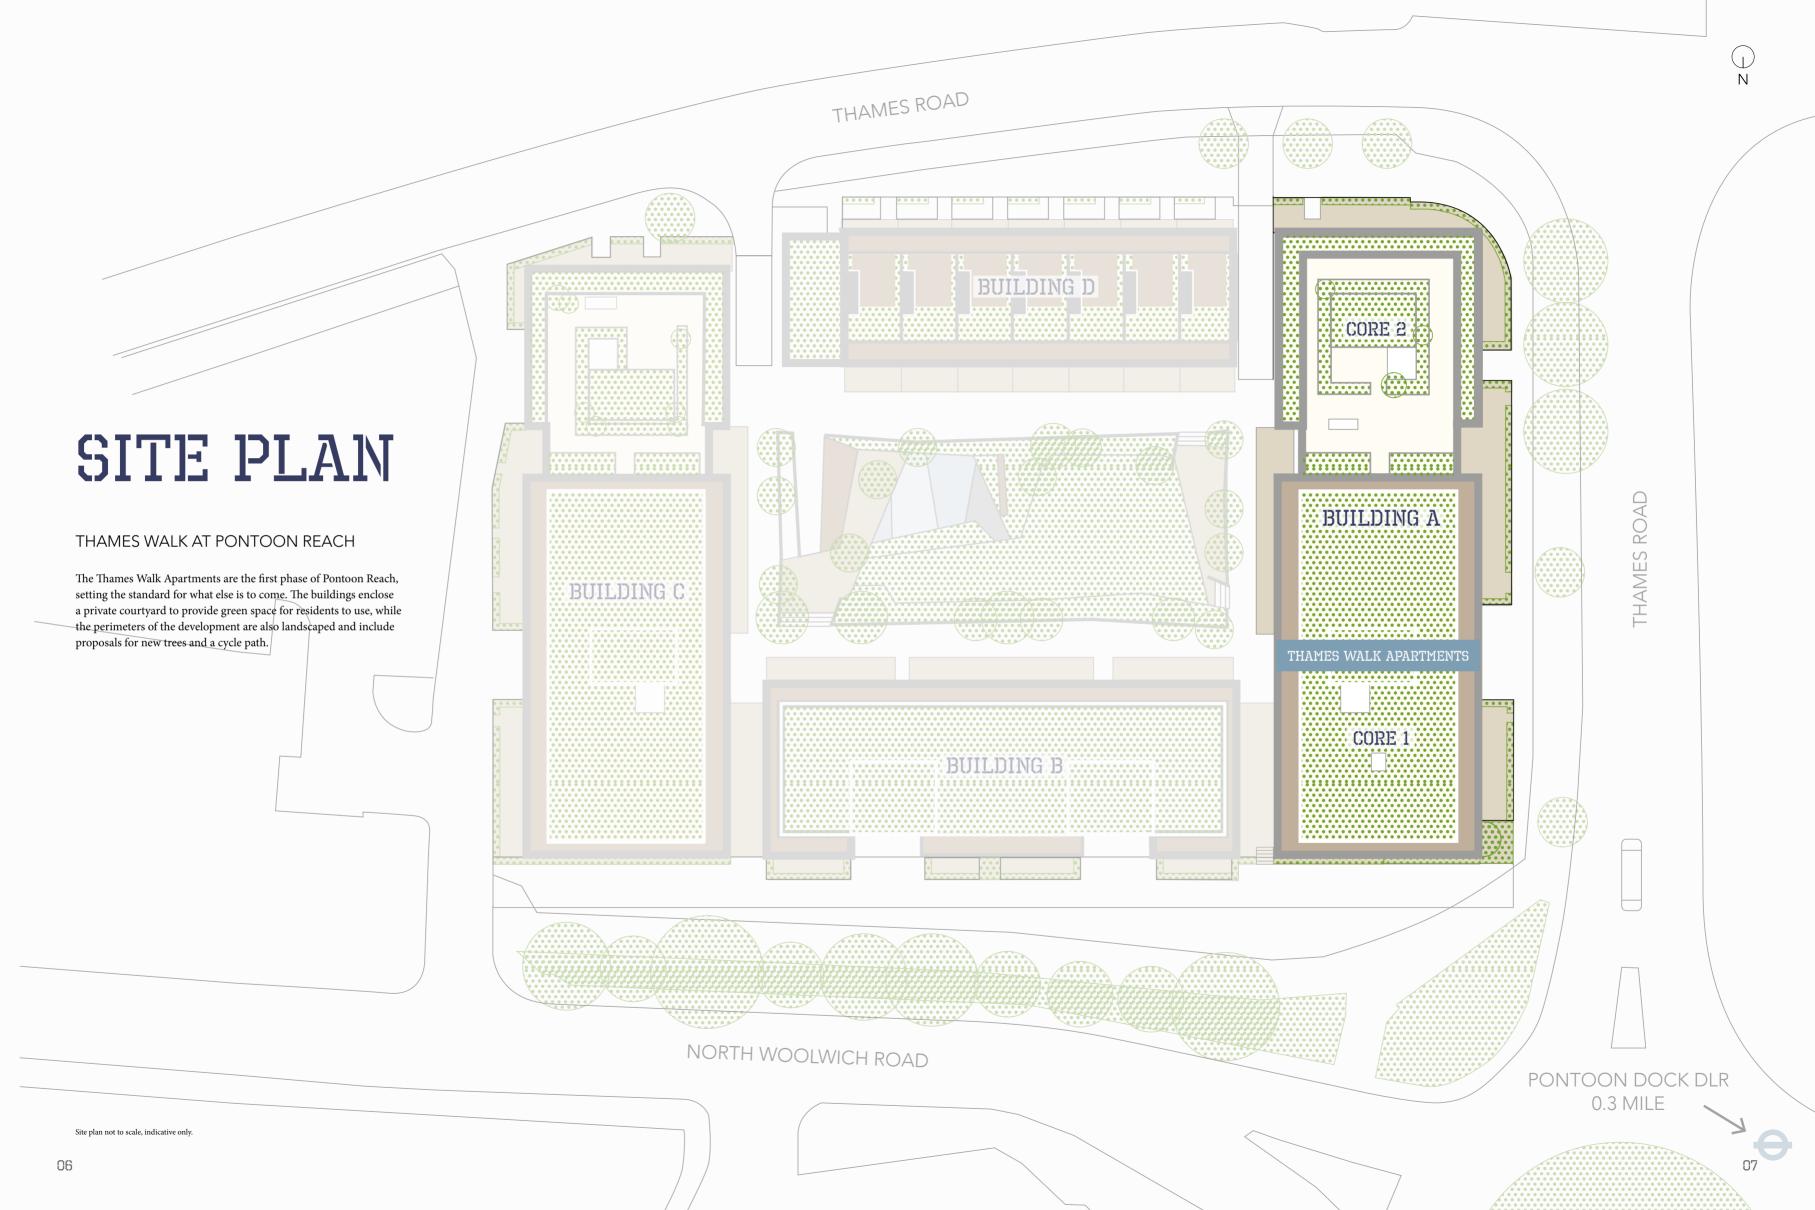

# STUNNING APARTMENTS WITHIN REACH

INTRODUCING THAMES
WALK, THE FIRST PHASE TO
BE RELEASED AT PONTOON
REACH, REDROW'S PREMIUM
NEW DEVELOPMENT IN THE
ROYAL DOCKS.

Thames Walk sets the standard for Pontoon Reach, with an exciting selection of studios, 1, 2 and 3 bedroom apartments in an elegant 13 storey building, surrounded by new landscaped public space and cycle paths.

All the apartments have a private balcony or terrace, and residents can also enjoy outdoor life in the development's private courtyard.