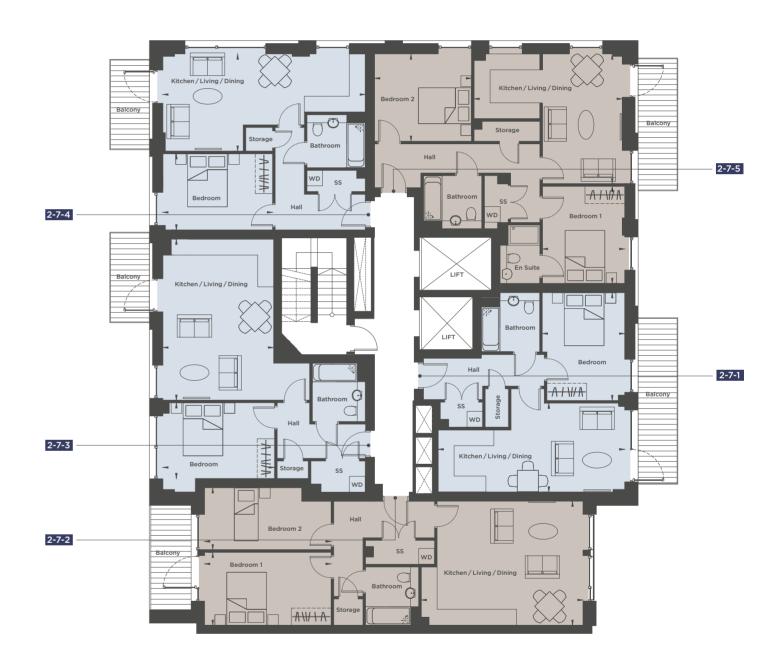

3RD FLOOR

5TH FLOOR

Studio Apartments 1 Bedroom Apartments 2 Bedroom Apartments 3 Bedroom Apartments KEY

Ν

**◄►** Measurement points SS Services and Storage

| APARTMENT 2-7-1       |               | 1 Bedroom     |
|-----------------------|---------------|---------------|
| Kitchen/Living/Dining | 7.0 m x 3.4 m | 23'0" x 11'0' |
| Bedroom               | 4.1 m x 3.1 m | 13'4" x 10'2' |
| Total Floor Area      | 50 sq m       | 538 sq f      |

| APARTMENT 2-7-2       |               | 2 Bedroom     |
|-----------------------|---------------|---------------|
| Kitchen/Living/Dining | 6.1 m x 4.7 m | 20'0" x 15'4" |
| Bedroom 1             | 4.8 m x 2.8 m | 15′7″ x 9′0″  |
| Bedroom 2             | 4.8 m x 2.3 m | 15′7″ x 7′7″  |
| Total Floor Area      | 69 sq m       | 743 sq ft     |

| APARTMENT 2-7-3       |               | 1 Bedroom     |
|-----------------------|---------------|---------------|
| Kitchen/Living/Dining | 6.1 m x 4.2 m | 19'9" x 13'8" |
| Bedroom               | 4.2 m x 2.9 m | 13′8″ x 9′4″  |
| Total Floor Area      | 55 sa m       | 592 sa ft     |

| APARTMENT 2-7-4       |               | 1 Bedroom      |
|-----------------------|---------------|----------------|
| Kitchen/Living/Dining | 7.6 m x 3.7 m | 24'11" x 12'0" |
| Bedroom               | 4.1 m x 2.9 m | 13′5″ x 9′4″   |
| Total Floor Area      | 52 sq m       | 560 sq ft      |

| APARTMENT 2-7-5       |               | 2 Bedroom     |
|-----------------------|---------------|---------------|
| Kitchen/Living/Dining | 5.6 m x 4.9 m | 18'3" x 16'1" |
| Bedroom 1             | 3.7 m x 3.1 m | 12'0" x 10'2" |
| Bedroom 2             | 3.7 m x 3.3 m | 12'0" x 10'8" |
| Total Floor Area      | 70 sq m       | 753 sq ft     |

All areas and dimensions have been taken from architect plans prior to construction, therefore whilst the information is believed to be correct its accuracy cannot be guaranteed and does not form part of any contract. They are not intended to be used for carpet sizes or items of furniture. Purchasers must therefore rely on their own inspection to verify any information provided. All dimensions are within + or - 50mm.

7TH FLOOR

Ν

**◄►** Measurement points

SS Services and Storage

41

| APARTMENT 2-8-1       |               | 1 Bedroom      |
|-----------------------|---------------|----------------|
| Kitchen/Living/Dining | 7.0 m x 3.4 m | 22'11" x 11'0" |
| Bedroom               | 4.1 m x 3.1 m | 13'4" x 10'2"  |
| Total Floor Area      | 50 sq m       | 538 sq ft      |