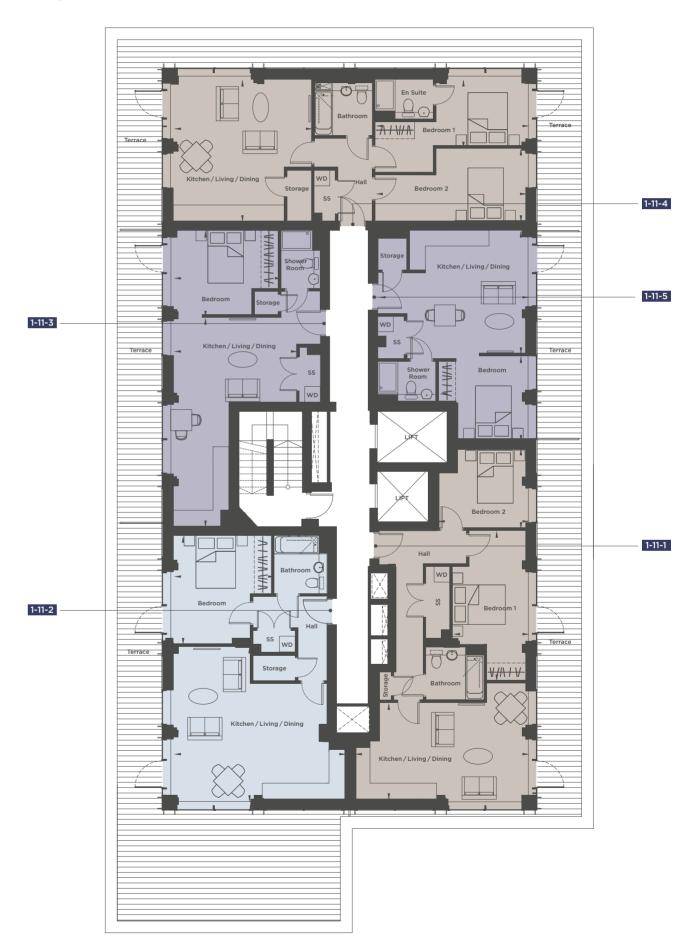

11TH FLOOR

2 Bedroom Apartments
3 Bedroom Apartments

KEY

- **◄►** Measurement points
- SS Services and Storage

| APARTMENT 1-12-1      |               | 2 Bedroom     |
|-----------------------|---------------|---------------|
| Kitchen/Living/Dining | 6.5 m x 3.6 m | 21'3" x 11'9" |
| Bedroom 1             | 5.7 m x 2.8 m | 18'6" x 9'1"  |
| Bedroom 2             | 3.4 m x 3.0 m | 11′0″ × 9′9″  |
| Total Floor Area      | 68 sq m       | 732 sq ft     |

| APARTMENT 1-12-2      |               | 1 Bedroom     |
|-----------------------|---------------|---------------|
| Kitchen/Living/Dining | 6.5 m x 5.8 m | 21'3" x 18'9" |
| Bedroom               | 4.1 m x 3.7 m | 13′5″ x 12′2″ |
| Total Floor Area      | 61 sq m       | 657 sq ft     |

| APARTMENT 1-12-3      |               | Studio        |
|-----------------------|---------------|---------------|
| Kitchen/Living/Dining | 7.9 m x 4.7 m | 25'9" x 15'3" |
| Bedroom               | 4.0 m x 3.2 m | 13'0" x 10'5" |
| Total Floor Area      | 47 sq m       | 506 sq ft     |

| APARTMENT 1-12-4      |               | 2 Bedroom     |
|-----------------------|---------------|---------------|
| Kitchen/Living/Dining | 5.4 m x 5.2 m | 17'6" x 17'1" |
| Bedroom 1             | 5.7 m x 2.5 m | 18'7" x 8'2"  |
| Bedroom 2             | 5.7 m x 2.8 m | 18′7″ x 9′0″  |
| Total Floor Area      | 73 sq m       | 786 sq ft     |

| APARTMENT 1-12-5      |               | Studio        |
|-----------------------|---------------|---------------|
| Kitchen/Living/Dining | 5.6 m x 4.6 m | 18'3" x 15'2" |
| Bedroom               | 3.3 m x 3.1 m | 10'8" x 10'3" |
| Total Floor Area      | 41 sq m       | 441 sq ft     |