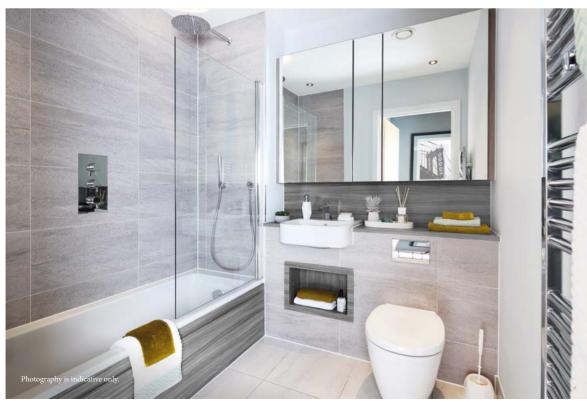

#### BATHROOM / EN SUITE

- Ceramic wall and floor tiles
- Bespoke designed vanity unit wall mounted cupboard with mirrored door
- Semi inset washbasin
- WC with concealed cistern and polished chrome dual flush button
- White bath with timber effect bath panel
- White shower tray with shower door (to all en suites)
- Shaver socket concealed in cabinet
- $\bullet$  Polished chrome electric heated to wel rail