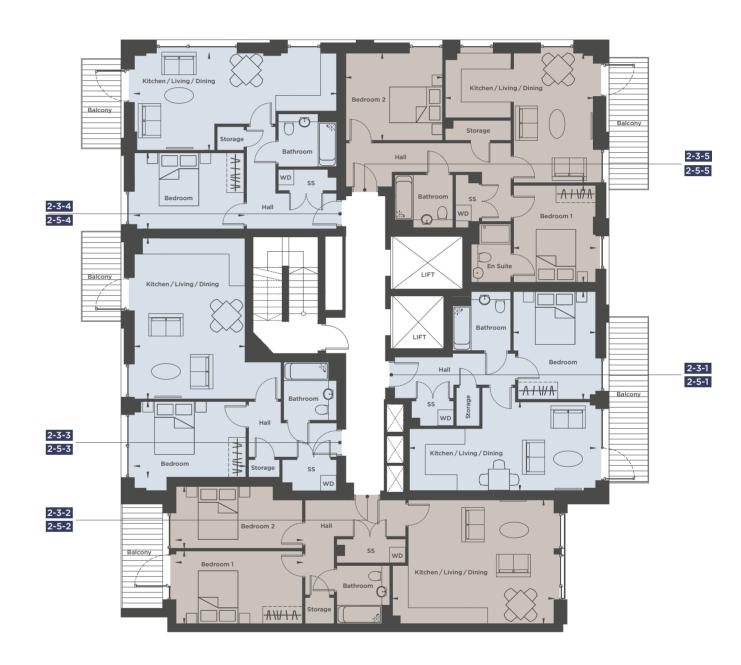

1 Bedroom Apartments

SS Services and Storage

 $\bigcup_{\mathsf{N}}$ 

| APARTMENTS 2-3-1, 2-5-1 |                                |
|-------------------------|--------------------------------|
| 7.0 m x 3.4 m           | 22'11" x 11'0"                 |
| 4.1 m x 3.1 m           | 13'4" x 10'2"                  |
| 50 sq m                 | 538 sq ft                      |
|                         | 7.0 m x 3.4 m<br>4.1 m x 3.1 m |

| APARTMENTS 2-3-2, 2-5-2 |               | 2 Bedroom     |
|-------------------------|---------------|---------------|
| Kitchen/Living/Dining   | 6.1 m x 4.7 m | 20'0" x 15'4" |
| Bedroom 1               | 4.8 m x 2.8 m | 15′7″ x 9′0″  |
| Bedroom 2               | 4.8 m x 2.3 m | 15′7″ x 7′7″  |
| Total Floor Area        | 69 sq m       | 743 sq ft     |

| APARTMENTS 2-3-3, 2   | 2-5-3         | 1 Bedroom     |
|-----------------------|---------------|---------------|
| Kitchen/Living/Dining | 6.1 m x 4.2 m | 19'9" x 13'8" |
| Bedroom               | 4.2 m x 2.9 m | 13'8" x 9'4"  |
| Total Floor Area      | 55 sa m       | 592 sa ft     |

| APARTMENTS 2-3-4, 2-5-4 |               | 1 Bedroom      |
|-------------------------|---------------|----------------|
| Kitchen/Living/Dining   | 7.6 m x 3.7 m | 24'11" x 12'0" |
| Bedroom                 | 4.1 m x 2.9 m | 13′5″ x 9′4″   |
| Total Floor Area        | 52 sq m       | 560 sq ft      |

| APARTMENTS 2-3-5, 2-5-5 |               | 2 Bedroom     |
|-------------------------|---------------|---------------|
| Kitchen/Living/Dining   | 5.6 m x 4.9 m | 18'3" x 16'1" |
| Bedroom 1               | 3.7 m x 3.1 m | 12'0" x 10'2" |
| Bedroom 2               | 3.7 m x 3.3 m | 12'0" x 10'8" |
| Total Floor Area        | 70 sq m       | 753 sq ft     |

All areas and dimensions have been taken from architect plans prior to construction, therefore whilst the information is believed to be correct its accuracy cannot be guaranteed and does not form part of any contract. They are not intended to be used for carpet sizes or items of furniture. Purchasers must therefore rely on their own inspection to verify any information provided. All dimensions are within + or - 50mm.

3RD FLOOR

5TH FLOOR

Studio Apartments 1 Bedroom Apartments 2 Bedroom Apartments 3 Bedroom Apartments KEY

Ν

**◄►** Measurement points SS Services and Storage

| APARTMENT 2-7-1       |               | 1 Bedroom     |
|-----------------------|---------------|---------------|
| Kitchen/Living/Dining | 7.0 m x 3.4 m | 23'0" x 11'0' |
| Bedroom               | 4.1 m x 3.1 m | 13'4" x 10'2' |
| Total Floor Area      | 50 sq m       | 538 sq f      |