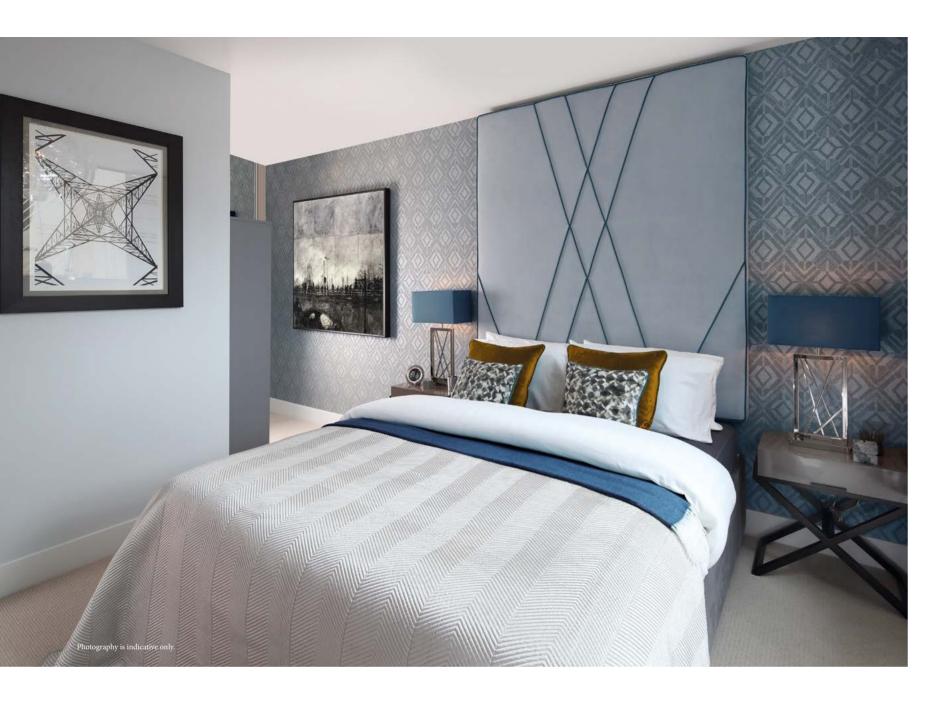

## WALL AND FLOOR FINISHES

- White emulsion painted internal walls and ceilings
- Amtico Spacia flooring to hallway, kitchen/living/dining area
- Carpet to all bedrooms

#### **HEATING**

• Underfloor heating throughout