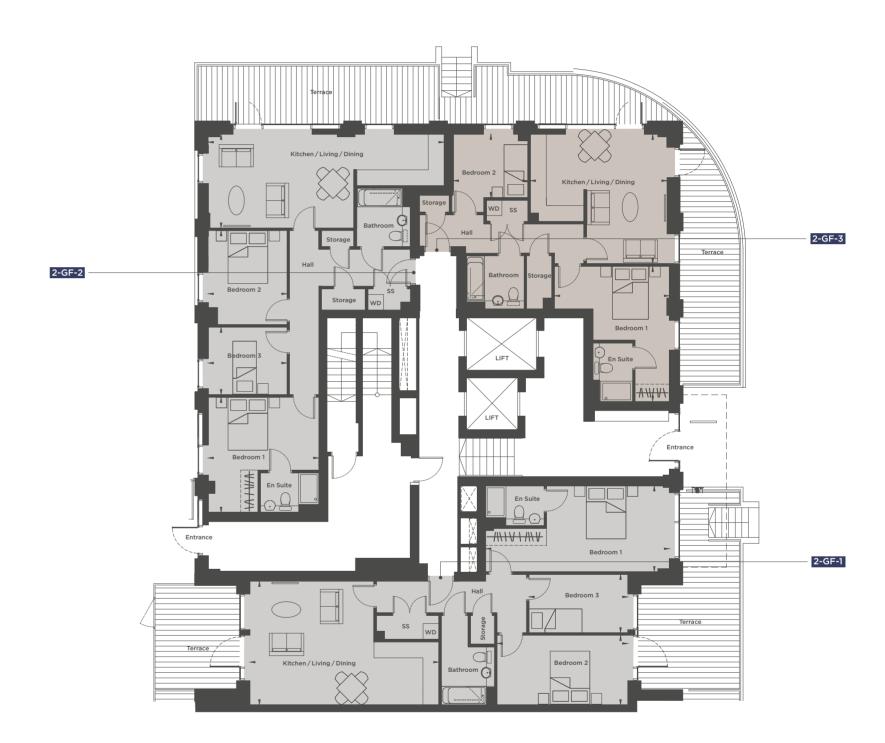

12TH FLOOR

KEY

- **◄►** Measurement points
- SS Services and Storage

3 Bedroom Apartments

29

CORE 2

| APARTMENT 2-GF-1      |               | 3 Bedroom     |
|-----------------------|---------------|---------------|
| Kitchen/Living/Dining | 7.1 m x 4.7 m | 23'4" x 15'5" |
| Bedroom 1             | 6.9 m x 3.2 m | 22'8" x 10'6" |
| Bedroom 2             | 4.9 m x 2.6 m | 16′0″ x 8′6″  |
| Bedroom 3             | 3.7 m x 2.2 m | 12'2" x 7'2"  |
| Total Floor Area      | 92 sq m       | 990 sq ft     |

| APARTMENT 2-GF-2      |               | 3 Bedroom     |
|-----------------------|---------------|---------------|
| Kitchen/Living/Dining | 8.9 m x 3.5 m | 29'2" x 11'6" |
| Bedroom 1             | 4.4 m x 4.2 m | 14′5″ x 13′9″ |
| Bedroom 2             | 3.6 m x 3.0 m | 12'0" x 9'11" |
| Bedroom 3             | 3.0 m x 2.5 m | 9′11″ x 8′2″  |
| Total Floor Area      | 86 sq m       | 926 sq ft     |

| APARTMENT 2-GF-3      |               | 2 Bedroom     |
|-----------------------|---------------|---------------|
| Kitchen/Living/Dining | 5.2 m x 4.9 m | 17'0" x 16'1" |
| Bedroom 1             | 5.1 m x 4.3 m | 16'9" x 14'1" |
| Bedroom 2             | 2.8 m x 2.4 m | 9′2″ × 7′10″  |
| Total Floor Area      | 66 sq m       | 710 sq ft     |

All areas and dimensions have been taken from architect plans prior to construction, therefore whilst the information is believed to be correct its accuracy cannot be guaranteed and does not form part of any contract. They are not intended to be used for carpet sizes or items of furniture. Purchasers must therefore rely on their own inspection to verify any information provided. All dimensions are within + or - 50mm.