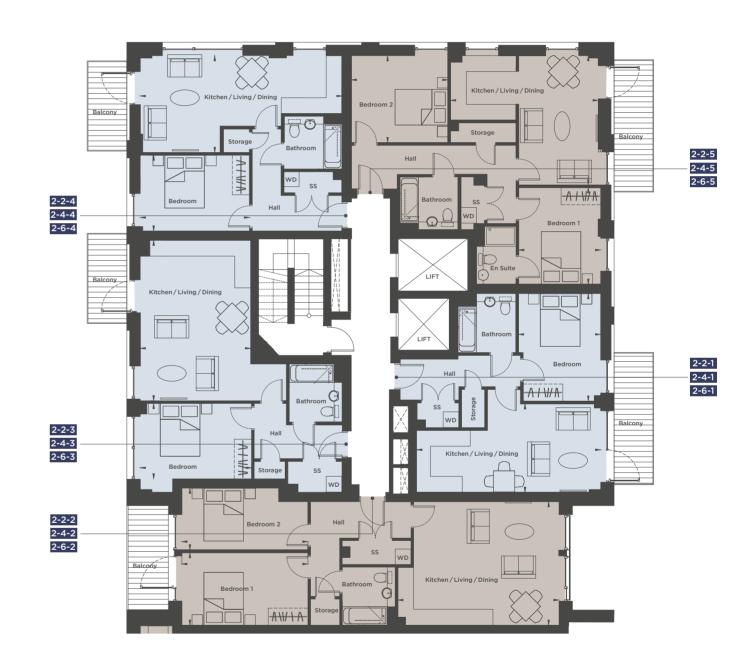

1ST FLOOR

Ν

2-1-3 2-1-1 2-1-2

| APARTMENTS 2-2-1, 2-4-1, 2-6-1 |               | 1 Bedroom     |
|--------------------------------|---------------|---------------|
| Kitchen/Living/Dining          | 7.0 m x 3.4 m | 23'1" x 11'0" |
| Bedroom                        | 4.1 m x 3.1 m | 13'4" x 10'2" |
| Total Floor Area               | 50 sq m       | 538 sq ft     |

| APARTMENTS 2-2-2, 2-4-2, 2-6-2 |               | 2 Bedroom     |
|--------------------------------|---------------|---------------|
| Kitchen/Living/Dining          | 6.1 m x 4.7 m | 20'0" x 15'4" |
| Bedroom 1                      | 4.8 m x 2.8 m | 15′7″ x 9′0″  |
| Bedroom 2                      | 4.8 m x 2.3 m | 15′7″ x 7′7″  |
| Total Floor Area               | 69 sq m       | 743 sq ft     |

| APARTMENTS 2-2-3, 2   | 2-4-3, 2-6-3  | 1 Bedroom     |
|-----------------------|---------------|---------------|
| Kitchen/Living/Dining | 6.1 m x 4.2 m | 19'9" x 13'8" |
| Bedroom               | 4.2 m x 2.9 m | 13'8" x 9'4"  |
| Total Floor Area      | 55 sq m       | 592 sq ft     |

| APARTMENTS 2-2-4, 2-4-4, 2-6-4 |               | 1 Bedroom      |
|--------------------------------|---------------|----------------|
| Kitchen/Living/Dining          | 7.6 m x 3.7 m | 24'11" x 12'0" |
| Bedroom                        | 4.1 m x 2.9 m | 13′6″ x 9′4″   |
| Total Floor Area               | 52 sq m       | 560 sq ft      |

| APARTMENTS 2-2-5, 2-4-5, 2-6-5 |               | 2 Bedroom     |
|--------------------------------|---------------|---------------|
| Kitchen/Living/Dining          | 5.6 m x 4.9 m | 18'3" x 16'1" |
| Bedroom 1                      | 3.7 m x 3.1 m | 12'0" x 10'2" |
| Bedroom 2                      | 3.7 m x 3.3 m | 12'0" x 10'8" |
| Total Floor Area               | 70 sq m       | 753 sq ft     |