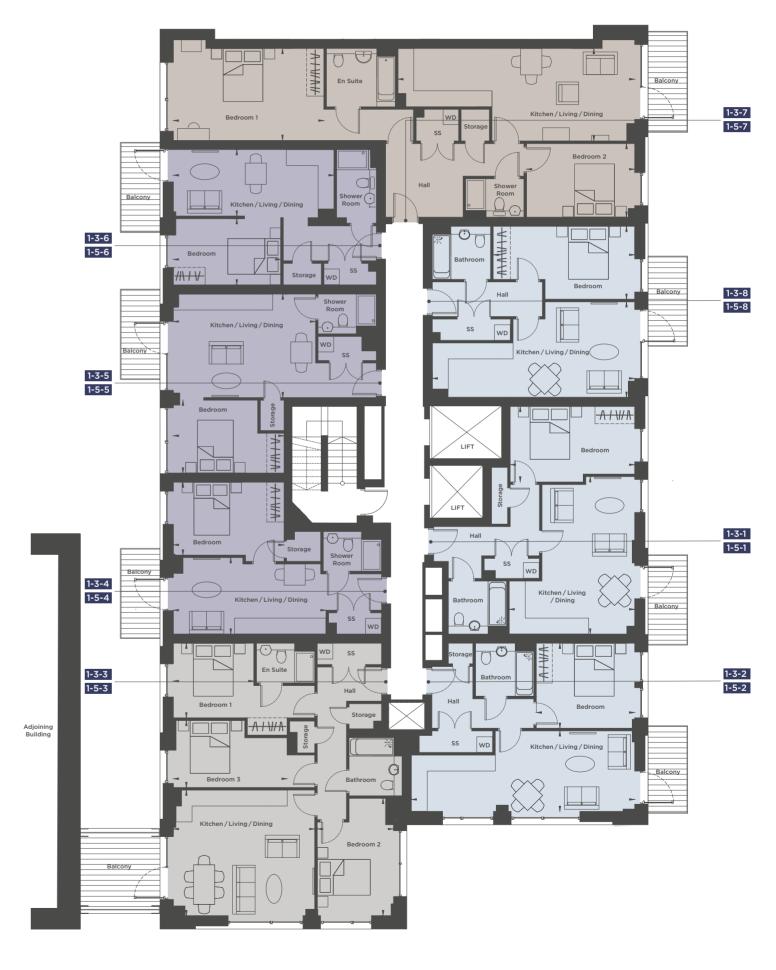

2ND FLOOR 4TH FLOOR

6TH FLOOR

Studio Apartments

1 Bedroom Apartments
 2 Bedroom Apartments
 3 Bedroom Apartments

KEY

- **◄►** Measurement points
- SS Services and Storage

OTTTLOOK

| APARTMENTS 1-3-1, 1-5-1 |               | 1 Bedroom     |
|-------------------------|---------------|---------------|
| Kitchen/Living/Dining   | 5.9 m x 4.7 m | 19'4" x 15'5" |
| Bedroom                 | 4.7 m x 2.8 m | 15′5″ x 9′2″  |
| Total Floor Area        | 53 sq m       | 570 sq ft     |

| APARTMENTS 1-3-2, 1-5-2 |               | 1 Bedroom     |
|-------------------------|---------------|---------------|
| Kitchen/Living/Dining   | 8.4 m x 3.0 m | 27'7" x 9'10" |
| Bedroom                 | 3.7 m x 3.2 m | 12'2" x 10'5" |
| Total Floor Area        | 51 sq m       | 549 sq ft     |

| APARTMENTS 1-3-3, 1-5-3 |               | 3 Bedroom     |
|-------------------------|---------------|---------------|
| Kitchen/Living/Dining   | 5.3 m x 4.7 m | 17′5″ x 15′5″ |
| Bedroom 1               | 3.0 m x 2.8 m | 9′10″ x 9′2″  |
| Bedroom 2               | 4.4 m x 2.9 m | 14′5″ x 9′4″  |
| Bedroom 3               | 4.3 m x 2.5 m | 14′1″ x 8′2″  |
| Total Floor Area        | 86 sa m       | 926 sa ft     |

| APARTMENTS 1-3-4, 1-5-4 |               | Studi        |
|-------------------------|---------------|--------------|
| Kitchen/Living/Dining   | 5.8 m x 2.9 m | 18'9" x 9'5  |
| Bedroom                 | 4.2 m x 2.7 m | 13′7″ x 8′10 |
| Total Floor Area        | 39 sq m       | 420 sq f     |

| APARTMENTS 1-3-5, 1-5-5 |               | Studio        |
|-------------------------|---------------|---------------|
| Kitchen/Living/Dining   | 5.4 m x 3.9 m | 17'6" x 12'8" |
| Bedroom                 | 4.2 m x 2.7 m | 13'7" x 8'10" |
| Total Floor Area        | 43 sq m       | 463 sq ft     |

| APARTMENTS 1-3-6, 1-5-6 |               | Studio       |
|-------------------------|---------------|--------------|
| Kitchen/Living/Dining   | 6.1 m x 2.5 m | 19'9" x 8'2" |
| Bedroom                 | 4.1 m x 2.5 m | 13'3" x 8'2" |
| Total Floor Area        | 40 sq m       | 431 sq ft    |

| APARTMENTS 1-3-7, 1-5-7 |               | 2 Bedroom     |
|-------------------------|---------------|---------------|
| Kitchen/Living/Dining   | 8.9 m x 3.5 m | 29'2" x 11'5" |
| Bedroom 1               | 5.7 m x 3.5 m | 18'6" x 11'4" |
| Bedroom 2               | 4.1 m x 2.8 m | 13'4" × 9'1"  |
| Total Floor Area        | 90 sq m       | 969 sq ft     |
| Total Floor Area        | 90 sq m       | 969           |

| APARTMENTS 1-3-8, 1-5-8 |               | 1 Bedroom      |
|-------------------------|---------------|----------------|
| Kitchen/Living/Dining   | 7.6m x 3.6m   | 24'11" x 11'8" |
| Bedroom                 | 5.3 m x 2.8 m | 17′5″ × 9′0″   |
| Total Floor Area        | 50 sq m       | 538 sq ft      |

All areas and dimensions have been taken from architect plans prior to construction, therefore whilst the information is believed to be correct its accuracy cannot be guaranteed and does not form part of any contract. They are not intended to be used for carpet sizes or items of furniture. Purchasers must therefore rely on their own inspection to verify any information provided. All dimensions are within + or - 50mm.