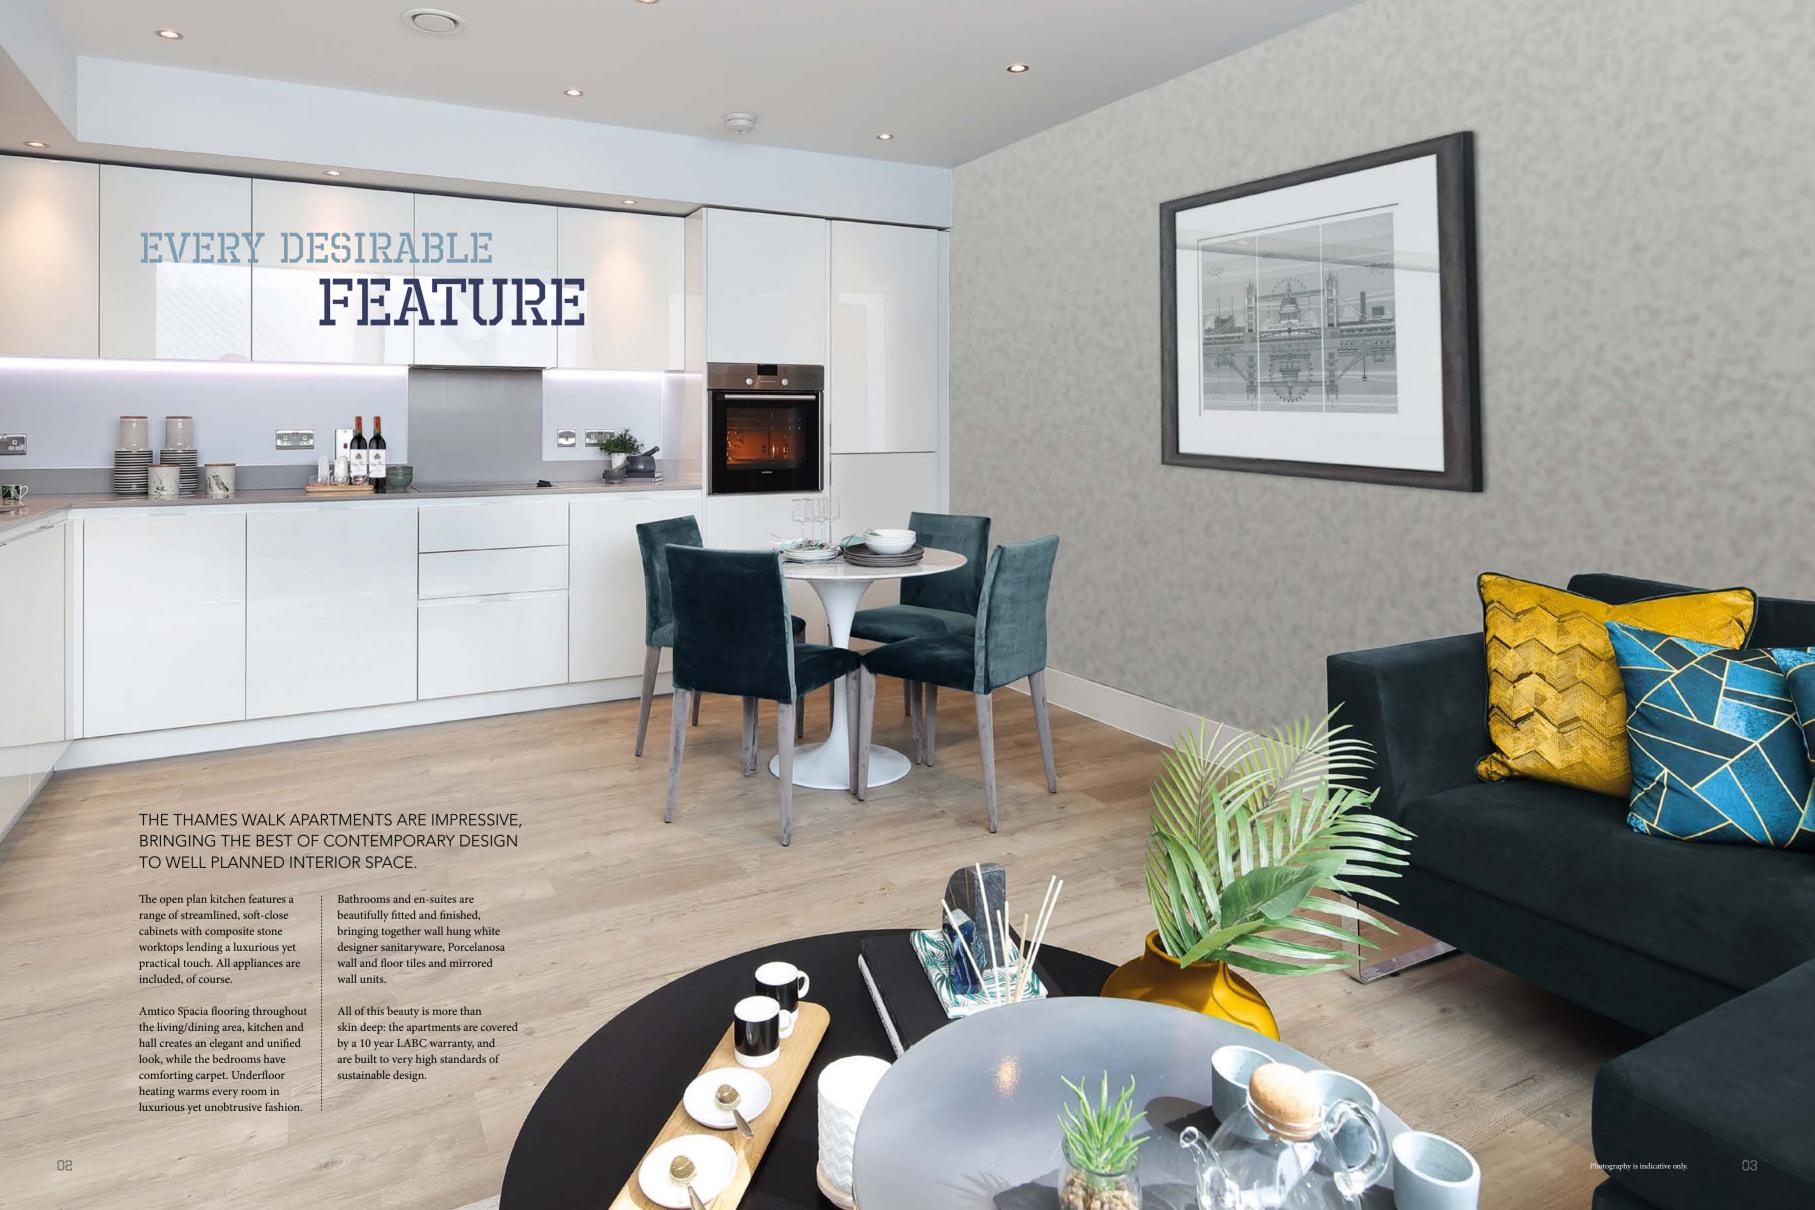

## SPECIFICATION

#### **KITCHEN**

- Interior designed fitted kitchens
- Gloss cabinet doors with soft close, handle-less design and feature lighting
- Slim line laminate worktop
- Full height splashback behind hob
- Stainless steel sink with satin chrome mixer tap
- Single oven
- Four zone ceramic hob with integrated telescopic hood
- Integrated dishwasher\*
- 50/50 fridge freezer
- Free standing washer-dryer located in hallway cupboard
- Cutlery drawer inserts

## WALL AND FLOOR FINISHES

- White emulsion painted internal walls and ceilings
- Amtico Spacia flooring to hallway, kitchen/living/dining area
- Carpet to all bedrooms