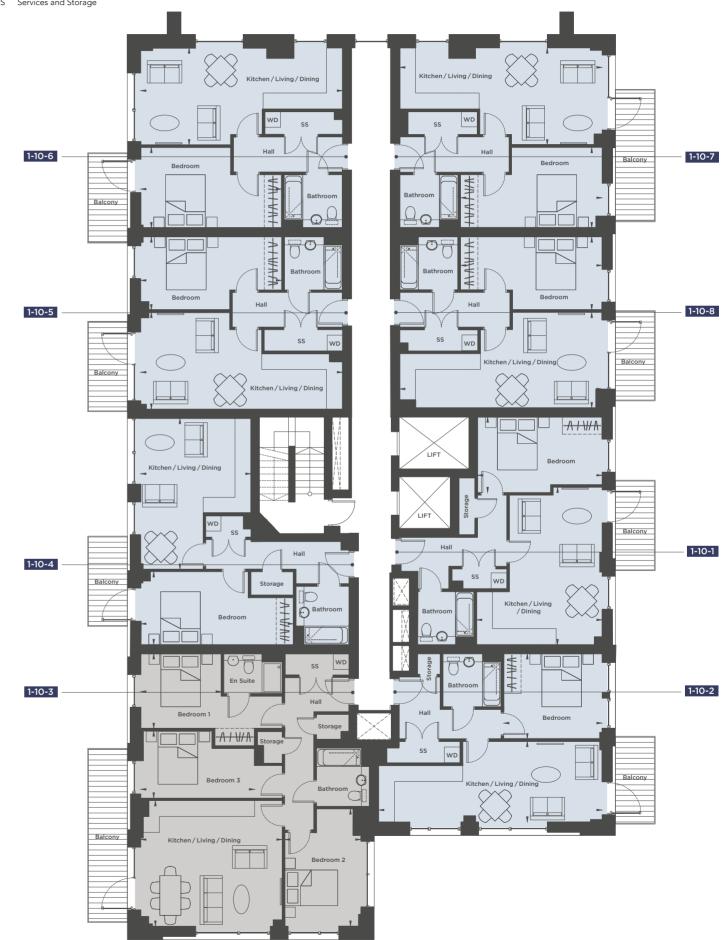

# **FLOOR**

| APARTMENT 1-10-1      |               | 1 Bedroom     |
|-----------------------|---------------|---------------|
| Kitchen/Living/Dining | 5.9 m x 4.7 m | 19'4" x 15'5" |
| Bedroom               | 4.7 m x 2.8 m | 15'4" x 9'2"  |
| Total Floor Area      | 53 sq m       | 570 sq ft     |

| APARTMENT 1-10-2      |               | 1 Bedrooi    |
|-----------------------|---------------|--------------|
| Kitchen/Living/Dining | 8.4 m x 3.0 m | 27'7" x 9'10 |
| Bedroom               | 3.7 m x 3.2 m | 12'2" x 10'5 |
| Total Floor Area      | 51 sq m       | 549 sq       |

| APARTMENT 1-10-3      |               | 3 Bedroom     |
|-----------------------|---------------|---------------|
| Kitchen/Living/Dining | 5.3 m x 4.7 m | 17′5″ x 15′5″ |
| Bedroom 1             | 3.0 m x 2.8 m | 9′10″ x 9′2″  |
| Bedroom 2             | 4.4 m x 2.9 m | 14′5″ x 9′4″  |
| Bedroom 3             | 4.3 m x 2.5 m | 14′1″ x 8′2″  |
| Total Floor Area      | 86 sq m       | 926 sq ft     |

| APARTMENT 1-10-4      | ,             | 1 Bedroon    |
|-----------------------|---------------|--------------|
| Kitchen/Living/Dining | 5.7 m x 4.2 m | 18′7″ x 13′6 |
| Bedroom               | 5.8 m x 2.8 m | 18'9" x 8'10 |
| Total Floor Area      | 51 sa m       | 549 sa 1     |

| APARTMENT 1-10-5      |               | 1 Bedroom      |
|-----------------------|---------------|----------------|
| Kitchen/Living/Dining | 7.6 m x 3.7 m | 24'11" x 12'0" |
| Bedroom               | 5.3 m x 2.7 m | 17'4" x 8'10"  |
| Total Floor Area      | 50 sq m       | 538 sq ft      |

| APARTMENT 1-10-6      |               | 1 Bedroom      |
|-----------------------|---------------|----------------|
| Kitchen/Living/Dining | 7.6 m x 3.7 m | 24'11" x 12'0" |
| Bedroom               | 5.3 m x 3.0 m | 17'4" x 9'9"   |
| Total Floor Area      | 53 sq m       | 570 sq ft      |

| APARTMENT 1-10-7      |               | 1 Bedroom      |
|-----------------------|---------------|----------------|
| Kitchen/Living/Dining | 7.6 m x 3.7 m | 24'11" x 12'0" |
| Bedroom               | 5.3 m x 3.0 m | 17′4″ x 9′9″   |
| Total Floor Area      | 53 sq m       | 570 sq ft      |
|                       |               |                |

| APARTMENT 1-10-8      |               | 1 Bedroom      |
|-----------------------|---------------|----------------|
| Kitchen/Living/Dining | 7.6m x 3.6m   | 24'11" x 11'8" |
| Bedroom               | 5.3 m x 2.8 m | 17′5″ x 9′0″   |
| Total Floor Area      | 50 sq m       | 538 sq ft      |

All areas and dimensions have been taken from architect plans prior to construction, therefore whilst the information is believed to be correct its accuracy cannot be guaranteed and does not form part of any contract. They are not intended to be used for carpet sizes or items of furniture. Purchasers must therefore rely on their own inspection to verify any information provided. All dimensions are within + or - 50mm.

10TH FLOOR

KEY

- **◄►** Measurement points
- SS Services and Storage

| APARTMENT 1-11-1      |               | 2 Bedroon     |
|-----------------------|---------------|---------------|
| Kitchen/Living/Dining | 6.5 m x 3.6 m | 21'3" x 11'9' |
| Bedroom 1             | 5.7 m x 2.8 m | 18′6″ x 9′1′  |
| Bedroom 2             | 3.4 m x 3.0 m | 11′0″ x 9′9′  |
| Total Floor Area      | 68 sq m       | 732 sq f      |