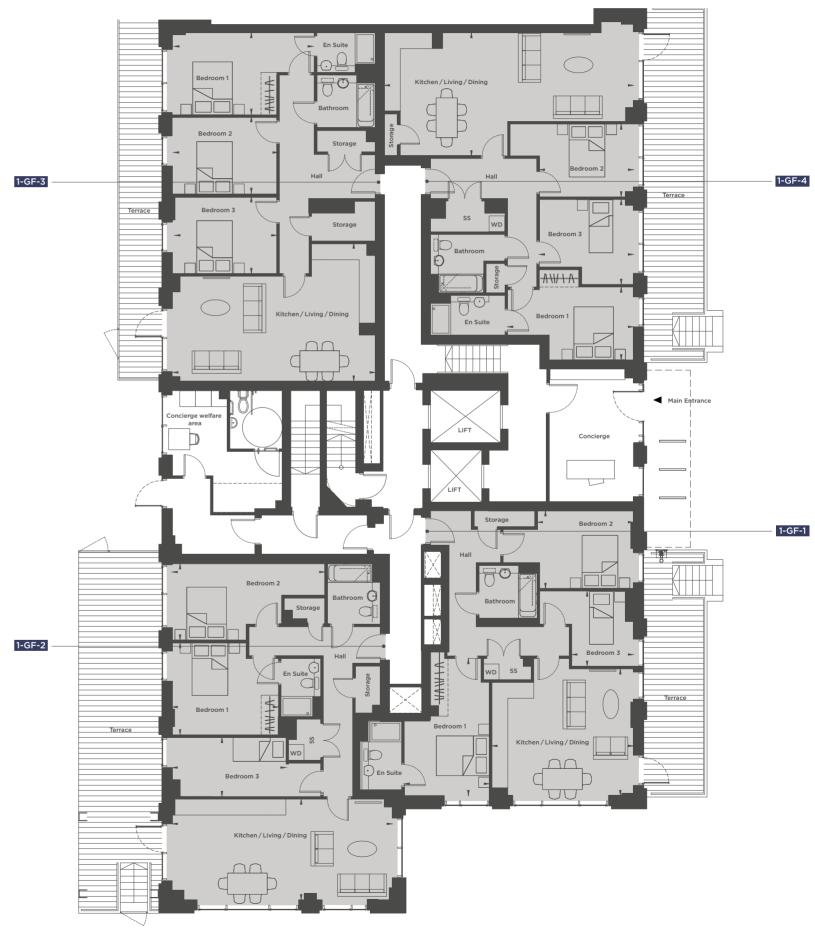

CORE 1

| APARTMENT 1-GF-1      |               | 3 Bedroom     |
|-----------------------|---------------|---------------|
| Kitchen/Living/Dining | 5.3 m x 4.8 m | 17'5" x 15'9" |
| Bedroom 1             | 5.2m x 3.2m   | 17′0″ x 10′5″ |
| Bedroom 2             | 3.6 m x 2.9 m | 11′9″ x 9′6″  |
| Bedroom 3             | 2.8 m x 2.3 m | 9′3″ x 7′6″   |
| Total Floor Area      | 88 sq m       | 947 sq ft     |

| APARTMENT 1-GF-2      |               | 3 Bedroom     |
|-----------------------|---------------|---------------|
| Kitchen/Living/Dining | 8.3 m x 3.8 m | 27'3" x 12'5" |
| Bedroom 1             | 5.8 m x 2.9 m | 18′9″ x 9′6″  |
| Bedroom 2             | 4.0 m x 3.5 m | 13′2″ x 11′6″ |
| Bedroom 3             | 4.3 m x 2.2 m | 14′0″ x 7′3″  |
| Total Floor Area      | 100 sq m      | 1076 sq ft    |

| APARTMENT 1-GF-3      |               | 3 Bedroom     |
|-----------------------|---------------|---------------|
| Kitchen/Living/Dining | 6.4 m x 6.3 m | 21'0" x 20'8' |
| Bedroom 1             | 3.8 m x 3.8 m | 12′5″ x 12′5′ |
| Bedroom 2             | 4.2m x 2.9m   | 13′9″ x 9′6′  |
| Bedroom 3             | 4.2 m x 2.9 m | 13′9″ x 9′6′  |
| Total Floor Area      | 81 sq m       | 874 sq f      |

| APARTMENT 1-GF-4      |               | 3 Bedroom      |
|-----------------------|---------------|----------------|
| Kitchen/Living/Dining | 9.4 m x 4.7 m | 30'9" x 15'5"  |
| Bedroom 1             | 4.8 m x 2.7 m | 15'9" x 8'10"  |
| Bedroom 2             | 3.6m x 3.2m   | 11'10" x 10'5" |
| Bedroom 3             | 3.6 m x 2.7 m | 11'10" x 8'10" |
| Total Floor Area      | 100 sq m      | 1076 sq ft     |