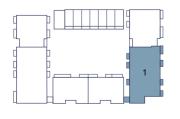

12TH FLOOR

KEY

- **◄►** Measurement points
- SS Services and Storage

3 Bedroom Apartments

29

CORE 2

| APARTMENT 2-GF-1      |               | 3 Bedroom     |
|-----------------------|---------------|---------------|
| Kitchen/Living/Dining | 7.1 m x 4.7 m | 23'4" x 15'5" |
| Bedroom 1             | 6.9 m x 3.2 m | 22'8" x 10'6" |
| Bedroom 2             | 4.9 m x 2.6 m | 16′0″ x 8′6″  |
| Bedroom 3             | 3.7 m x 2.2 m | 12'2" x 7'2"  |
| Total Floor Area      | 92 sq m       | 990 sq ft     |

GROUND FLOOR

Ν

KEY

- Measurement points
- SS Services and Storage

() N

| APARTMENT 2-1-1       |               | 3 Bedroon    |
|-----------------------|---------------|--------------|
| Kitchen/Living/Dining | 6.0 m x 4.7 m | 19'8" x 15'4 |
| Bedroom 1             | 4.6 m x 3.0 m | 15′1″ x 9′10 |
| Bedroom 2             | 3.3 m x 3.3 m | 10'9" x 10'9 |
| Bedroom 3             | 3.3 m x 2.1 m | 10'9" x 6'10 |
| Total Floor Area      | 93 sq m       | 1001 sq 1    |