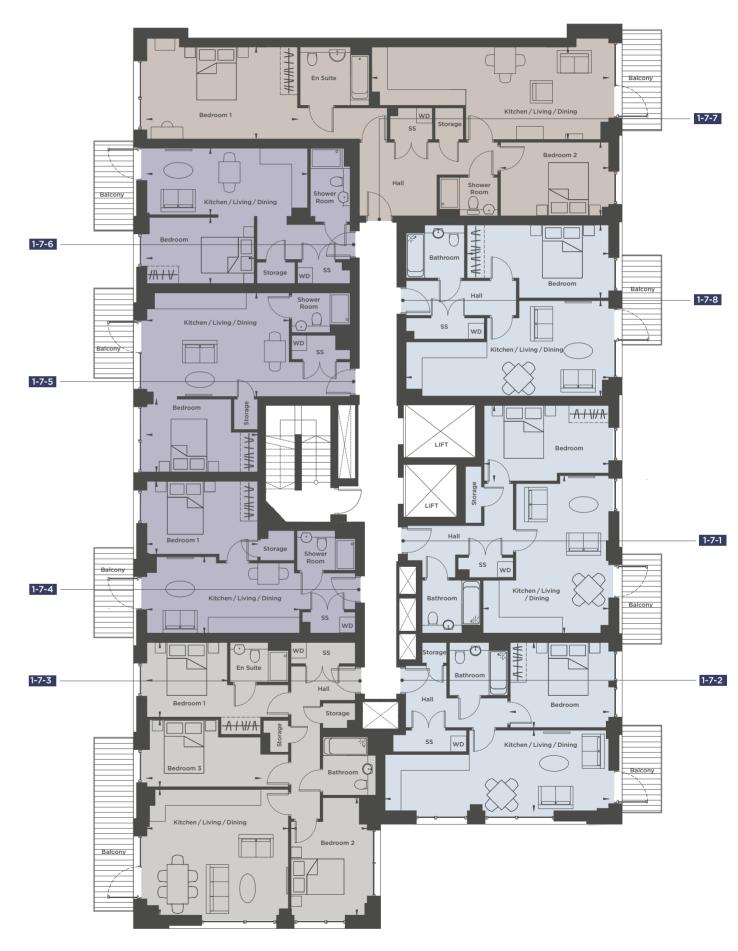

5TH FLOOR

Studio Apartments

1 Bedroom Apartments

2 Bedroom Apartments

KEY

- **◄ ►** Measurement points
- SS Services and Storage

3 Bedroom Apartments

| APARTMENT 1-7-1       |               | 1 Bedroom     |
|-----------------------|---------------|---------------|
| Kitchen/Living/Dining | 5.9 m x 4.7 m | 19'4" x 15'5' |
| Bedroom               | 4.7 m x 2.8 m | 15′5″ x 9′2′  |
| Total Floor Area      | 53 sq m       | 570 sq f      |

| APARTMENT 1-7-2       |               | 1 Bedroon    |
|-----------------------|---------------|--------------|
| Kitchen/Living/Dining | 8.4 m x 3.0 m | 27'7" x 9'10 |
| Bedroom               | 3.7 m x 3.2 m | 12'2" x 10'5 |
| Total Floor Area      | 51 sq m       | 549 sq f     |

| APARTMENT 1-7-3       |               | 3 Bedroom     |
|-----------------------|---------------|---------------|
| Kitchen/Living/Dining | 5.3 m x 4.7 m | 17'5" x 15'5" |
| Bedroom 1             | 3.0 m x 2.8 m | 9′10″ x 9′2″  |
| Bedroom 2             | 4.4 m x 2.9 m | 14′5″ x 9′4″  |
| Bedroom 3             | 4.3 m x 2.5 m | 14'1" x 8'2"  |
| Total Floor Area      | 86 sq m       | 926 sq ft     |

| APARTMENT 1-7-4       |               | Studi        |
|-----------------------|---------------|--------------|
| Kitchen/Living/Dining | 5.8 m x 2.9 m | 18'9" x 9'5  |
| Bedroom               | 4.2 m x 2.7 m | 13′7″ x 8′10 |
| Total Floor Area      | 39 sq m       | 420 sq       |

| APARTMENT 1-7-5       |               | Studio        |
|-----------------------|---------------|---------------|
| Kitchen/Living/Dining | 5.4 m x 3.9 m | 17'6" x 12'8" |
| Bedroom               | 4.2 m x 2.7 m | 13'7" x 8'10" |
| Total Floor Area      | 43 sq m       | 463 sq ft     |

| APARTMENT 1-7-6       |               | Studio       |
|-----------------------|---------------|--------------|
| Kitchen/Living/Dining | 6.1 m x 2.5 m | 19'9" x 8'2" |
| Bedroom               | 4.1 m x 2.5 m | 13'3" x 8'2" |
| Total Floor Area      | 40 sq m       | 431 sq ft    |

| APARTMENT 1-7-7       |               | 2 Bedroom     |
|-----------------------|---------------|---------------|
| Kitchen/Living/Dining | 8.9 m x 3.5 m | 29'2" x 11'5" |
| Bedroom 1             | 5.7 m x 3.5 m | 18'6" x 11'5" |
| Bedroom 2             | 4.1 m x 2.8 m | 13'4" x 9'1"  |
| Total Floor Area      | 90 sq m       | 969 sq ft     |

| APARTMENT 1-7-8       |               | 1 Bedroom      |
|-----------------------|---------------|----------------|
| Kitchen/Living/Dining | 7.6m x 3.6m   | 24'11" x 11'8" |
| Bedroom               | 5.3 m x 2.8 m | 17′5″ x 9′0″   |
| Total Floor Area      | 50 sq m       | 538 sq ft      |

All areas and dimensions have been taken from architect plans prior to construction, therefore whilst the information is believed to be correct its accuracy cannot be guaranteed and does not form part of any contract. They are not intended to be used for carpet sizes or items of furniture. Purchasers must therefore rely on their own inspection to verify any information provided. All dimensions are within + or - 50mm.

7TH FLOOR

2 Bedroom Apartments
3 Bedroom Apartments

KEY

- **◄►** Measurement points
- SS Services and Storage

| APARTMENT 1-8-1       |               | 1 Bedroon    |
|-----------------------|---------------|--------------|
| Kitchen/Living/Dining | 5.9 m x 4.7 m | 19'4" x 15'5 |
| Bedroom               | 4.7 m x 2.8 m | 15′4″ x 9′2  |
| Total Floor Area      | 53 sq m       | 570 sq f     |