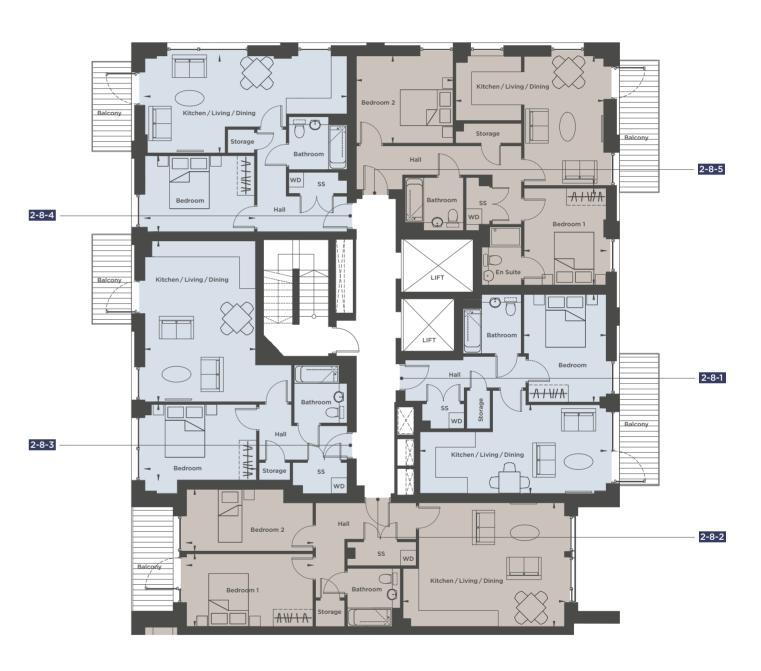

7TH FLOOR

Ν

**◄►** Measurement points

SS Services and Storage

41

| APARTMENT 2-8-1       |               | 1 Bedroom      |
|-----------------------|---------------|----------------|
| Kitchen/Living/Dining | 7.0 m x 3.4 m | 22'11" x 11'0" |
| Bedroom               | 4.1 m x 3.1 m | 13'4" x 10'2"  |
| Total Floor Area      | 50 sq m       | 538 sq ft      |

| APARTMENT 2-8-2       |               | 2 Bedroom     |
|-----------------------|---------------|---------------|
| Kitchen/Living/Dining | 6.1 m x 4.7 m | 20'0" x 15'4" |
| Bedroom 1             | 4.8 m x 2.8 m | 15′7″ x 9′0″  |
| Bedroom 2             | 4.8 m x 2.3 m | 15′7″ x 7′7″  |
| Total Floor Area      | 69 sq m       | 743 sq ft     |

| APARTMENT 2-8-3       |               | 1 Bedroom     |
|-----------------------|---------------|---------------|
| Kitchen/Living/Dining | 6.1 m x 4.2 m | 19'9" x 13'7" |
| Bedroom               | 4.2 m x 2.9 m | 13′8″ x 9′4″  |
| Total Floor Area      | 55 sq m       | 592 sq ft     |

| APARTMENT 2-8-4       |               | 1 Bedroom      |
|-----------------------|---------------|----------------|
| Kitchen/Living/Dining | 7.6 m x 3.7 m | 24'11" x 12'0" |
| Bedroom               | 4.1 m x 2.9 m | 13′5″ x 9′4″   |
| Total Floor Area      | 52 sq m       | 560 sq ft      |

| APARTMENT 2-8-5       |               | 2 Bedroom     |
|-----------------------|---------------|---------------|
| Kitchen/Living/Dining | 5.6 m x 4.9 m | 18'3" x 16'1" |
| Bedroom 1             | 3.7 m x 3.1 m | 12'0" x 10'2" |
| Bedroom 2             | 3.7 m x 3.3 m | 12'0" x 10'8" |
| Total Floor Area      | 70 sq m       | 753 sq ft     |

All areas and dimensions have been taken from architect plans prior to construction, therefore whilst the information is believed to be correct its accuracy cannot be guaranteed and does not form part of any contract. They are not intended to be used for carpet sizes or items of furniture. Purchasers must therefore rely on their own inspection to verify any information provided. All dimensions are within + or - 50mm.

8TH FLOOR

Studio Apartments

1 Bedroom Apartments

2 Bedroom Apartments

3 Bedroom Apartments

KEY

N

- **◄►** Measurement points
- SS Services and Storage