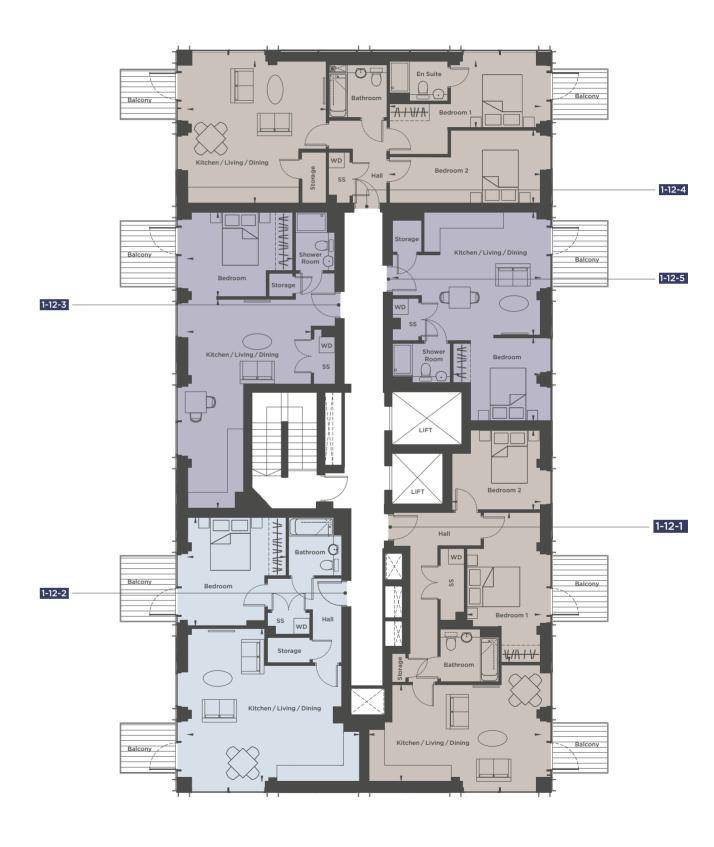

11TH FLOOR

2 Bedroom Apartments
3 Bedroom Apartments

KEY

- **◄►** Measurement points
- SS Services and Storage

| APARTMENT 1-12-1      |               | 2 Bedroom     |
|-----------------------|---------------|---------------|
| Kitchen/Living/Dining | 6.5 m x 3.6 m | 21'3" x 11'9" |
| Bedroom 1             | 5.7 m x 2.8 m | 18'6" x 9'1"  |
| Bedroom 2             | 3.4 m x 3.0 m | 11′0″ × 9′9″  |
| Total Floor Area      | 68 sq m       | 732 sq ft     |

| APARTMENT 1-12-2      |               | 1 Bedroom     |
|-----------------------|---------------|---------------|
| Kitchen/Living/Dining | 6.5 m x 5.8 m | 21'3" x 18'9" |
| Bedroom               | 4.1 m x 3.7 m | 13′5″ x 12′2″ |
| Total Floor Area      | 61 sq m       | 657 sq ft     |

| APARTMENT 1-12-3      |               | Studio        |
|-----------------------|---------------|---------------|
| Kitchen/Living/Dining | 7.9 m x 4.7 m | 25'9" x 15'3" |
| Bedroom               | 4.0 m x 3.2 m | 13'0" x 10'5" |
| Total Floor Area      | 47 sq m       | 506 sq ft     |

| APARTMENT 1-12-4      |               | 2 Bedroom     |
|-----------------------|---------------|---------------|
| Kitchen/Living/Dining | 5.4 m x 5.2 m | 17'6" x 17'1" |
| Bedroom 1             | 5.7 m x 2.5 m | 18'7" x 8'2"  |
| Bedroom 2             | 5.7 m x 2.8 m | 18′7″ x 9′0″  |
| Total Floor Area      | 73 sq m       | 786 sq ft     |

| APARTMENT 1-12-5      |               | Studio        |
|-----------------------|---------------|---------------|
| Kitchen/Living/Dining | 5.6 m x 4.6 m | 18'3" x 15'2" |
| Bedroom               | 3.3 m x 3.1 m | 10'8" x 10'3" |
| Total Floor Area      | 41 sq m       | 441 sq ft     |

All areas and dimensions have been taken from architect plans prior to construction, therefore whilst the information is believed to be correct its accuracy cannot be guaranteed and does not form part of any contract. They are not intended to be used for carpet sizes or items of furniture. Purchasers must therefore rely on their own inspection to verify any information provided. All dimensions are within + or - 50mm.

12TH FLOOR

KEY

- **◄►** Measurement points
- SS Services and Storage

3 Bedroom Apartments

29

CORE 2

| APARTMENT 2-GF-1      |               | 3 Bedroom     |
|-----------------------|---------------|---------------|
| Kitchen/Living/Dining | 7.1 m x 4.7 m | 23'4" x 15'5" |
| Bedroom 1             | 6.9 m x 3.2 m | 22'8" x 10'6" |
| Bedroom 2             | 4.9 m x 2.6 m | 16′0″ x 8′6″  |
| Bedroom 3             | 3.7 m x 2.2 m | 12'2" x 7'2"  |
| Total Floor Area      | 92 sq m       | 990 sq ft     |