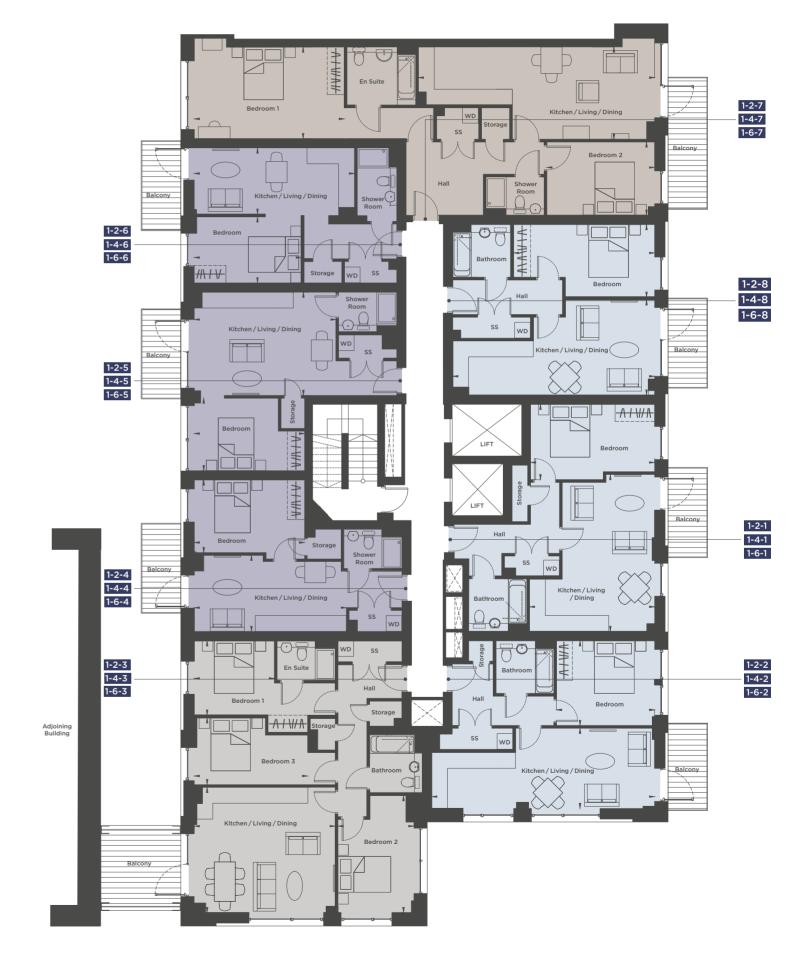

1ST FLOOR

**◄►** Measurement points

Ν

| APARTMENTS 1-2-1, 1-4-1, 1-6-1 |               | 1 Bedroom     |
|--------------------------------|---------------|---------------|
| Kitchen/Living/Dining          | 5.9 m x 4.7 m | 19'4" x 15'5" |
| Bedroom                        | 4.7 m x 2.8 m | 15′5″ x 9′2″  |
| Total Floor Area               | 53 sq m       | 570 sq ft     |
|                                |               |               |

| APARTMENTS 1-2-2, 1   | I-4-2, 1-6-2  | 1 Bedrooi    |
|-----------------------|---------------|--------------|
| Kitchen/Living/Dining | 8.4 m x 3.0 m | 27′7″ x 9′11 |
| Bedroom               | 3.7 m x 3.2 m | 12'2" x 10'5 |
| Total Floor Area      | 51 sq m       | 549 sq       |

| APARTMENTS 1-2-3, 1-4-3, 1-6-3 |               | 3 Bedroom     |
|--------------------------------|---------------|---------------|
| Kitchen/Living/Dining          | 5.3 m x 4.7 m | 17′5″ x 15′5″ |
| Bedroom 1                      | 3.0 m x 2.8 m | 9′11″ x 9′2″  |
| Bedroom 2                      | 4.4 m x 2.9 m | 14′5″ × 9′4″  |
| Bedroom 3                      | 4.3 m x 2.5 m | 14′1″ x 8′2″  |
| Total Floor Area               | 86 sq m       | 926 sq ft     |

| APARTMENTS 1-2-4, 1-4-4, 1-6-4 |               | Studi       |
|--------------------------------|---------------|-------------|
| Kitchen/Living/Dining          | 5.8 m x 2.9 m | 18'9" x 9'5 |
| Bedroom                        | 4.2 m x 2.7 m | 13′7″ x 9′0 |
| Total Floor Area               | 39 sq m       | 420 sq      |

| APARTMENTS 1-2-5, 1   | -4-5, 1-6-5   | Studio        |
|-----------------------|---------------|---------------|
| Kitchen/Living/Dining | 5.4 m x 3.9 m | 17'6" x 12'8" |
| Bedroom               | 4.2 m x 2.7 m | 13′7″ x 8′10″ |
| Total Floor Area      | 43 sq m       | 463 sq ft     |

| APARTMENTS 1-2-6, 1-4-6, 1-6-6 |               | Studio       |  |
|--------------------------------|---------------|--------------|--|
| Kitchen/Living/Dining          | 6.1 m x 2.5 m | 19'9" x 8'2" |  |
| Bedroom                        | 4.1 m x 2.5 m | 13'3" x 8'2" |  |
| Total Floor Area               | 40 sq m       | 431 sq ft    |  |
| •                              |               |              |  |

| APARTMENTS 1-2-7, 1   | 1-4-7, 1-6-7  | 2 Bedroom     |
|-----------------------|---------------|---------------|
| Kitchen/Living/Dining | 8.9 m x 3.5 m | 29'2" x 11'5" |
| Bedroom 1             | 5.7 m x 3.5 m | 18'6" x 11'4" |
| Bedroom 2             | 4.1 m x 2.8 m | 13'4" × 9'1"  |
| Total Floor Area      | 90 sq m       | 969 sq ft     |
|                       | L             |               |

| APARTMENTS 1-2-8, 1-4-8, 1-6-8 |               | 1 Bedroom     |
|--------------------------------|---------------|---------------|
| Kitchen/Living/Dining          | 7.6m x 3.6m   | 25′1″ x 11′8″ |
| Bedroom                        | 5.3 m x 2.8 m | 17′5″ x 9′0″  |
| Total Floor Area               | 50 sq m       | 538 sq ft     |