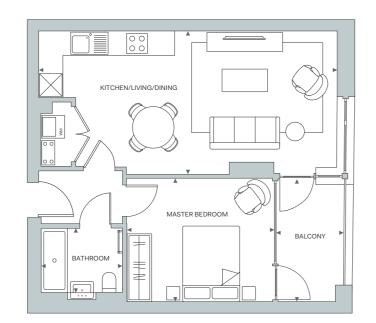

1 BED 2 BED

APARTMENT 01 3 BED

| TOTAL INTERNAL AREA   | 88.91 sq m    | 957 sq ft           |
|-----------------------|---------------|---------------------|
| LIVING/DINING/KITCHEN | 6.7 x 4.42 m  | 22' 0" x 14' 6" ft  |
| MASTER BEDROOM        | 3.88 x 3.46 m | 12' 8½" x 11' 4" ft |
| ENSUITE               | 1.7 x 2.15 m  | 5' 7" x 7' 1" ft    |
| BEDROOM 2             | 2.85 x 2.71 m | 9' 4" x 8' 11" ft   |
| BEDROOM 3             | 2.26 x 3.4 m  | 7' 5" x 11' 2" ft   |
| SHOWER ROOM           | 1.2 x 2.16 m  | 3' 11" x 7' 1" ft   |
| TOTAL EXTERNAL AREA   | 9.48 sq m     | 102 sq ft           |
| BALCONY               | 1.66 x 5.62 m | 5' 5" x 18' 5" ft   |
|                       |               |                     |