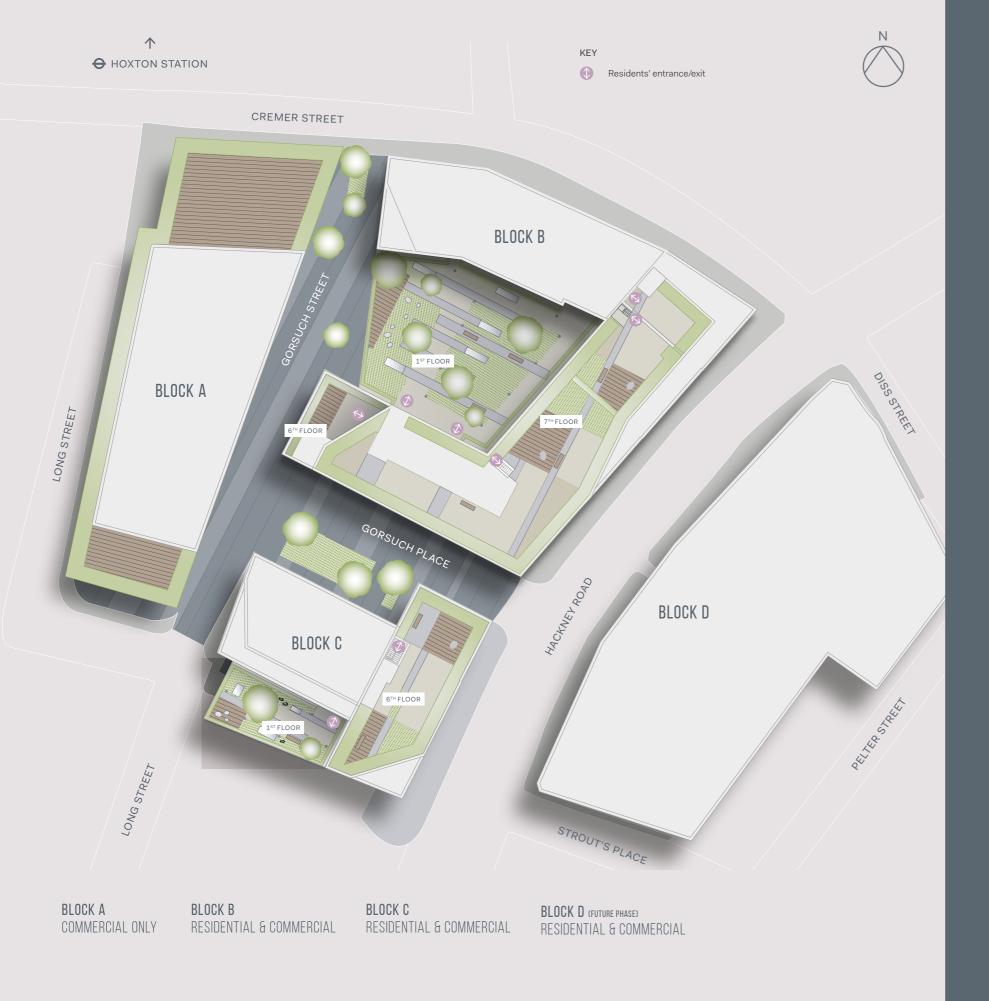

# SITE PLAN

Alongside 184 new homes, Shoreditch Exchange cafés, bars and restaurants as well as boutique shopping destinations – a great place to spend time during the day and in the evening. The artfully arranged courtyards accessible to everybody living at Shoreditch Exchange.

- Residents' entrance/exit
- Residents' amenities ground floor

Residents also benefit from private amenities including a state-of-the-art gym, cinema room, 24-hour concierge and Residents' Club Lounge, as well as dedicated cycle storage. All your needs have been carefully considered Residents' amenities lower ground floor at Shoreditch Exchange.