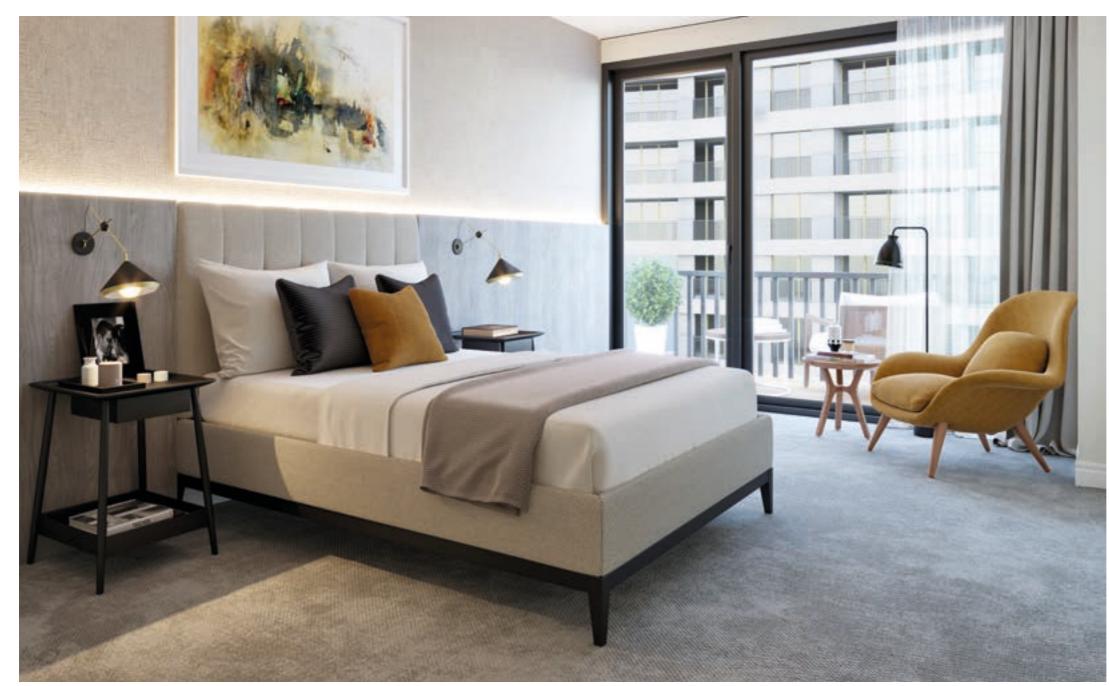

) 38 (

Computer generated images are indicative only

Bedrooms are a personal sanctuary and at Shoreditch Exchange this is no exception. With plentiful natural light from the floor-to-ceiling windows, these spacious rooms also feature fitted wardrobes and elegant flooring, creating a perfect retreat at the end of the day.