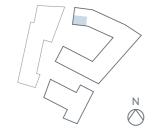

# APARTMENT LOCATOR

#### APARTMENT LOCATOR

| Apartment                            | Beds             | Floor               | Total internal<br>area sq m | Total internal<br>area sq ft | Total external<br>area sq m | Total external<br>area sq ft | Page<br>no. |
|--------------------------------------|------------------|---------------------|-----------------------------|------------------------------|-----------------------------|------------------------------|-------------|
| 1                                    | 3                | 1                   | 88.91                       | 957                          | 9.48                        | 102                          | 57          |
| 2                                    | 3                | 1                   | 89.93                       | 968                          | 6.54                        | 70                           | 58          |
| 3, 33, 64, 95, 126, 155              | 3                | 1, 2, 3, 4, 5, 6    | 93.92                       | 1011                         | 8.66                        | 93                           | 59          |
| 4, 34, 65, 96, 127, 156              | 2                | 1, 2, 3, 4, 5, 6    | 59.92                       | 645                          | 5.92                        | 64                           | 60          |
| 5, 35, 66, 97, 128, 157              | 2                | 1, 2, 3, 4, 5, 6    | 76.18                       | 820                          | 6.88                        | 74                           | 61          |
| 6, 36, 67, 98, 129, 158              | 2                | 1, 2, 3, 4, 5, 6    | 62.25                       | 670                          | 9.06                        | 98                           | 62          |
| 7, 37, 68, 99, 130                   | 1                | 1, 2, 3, 4, 5       | 61.32                       | 660                          | 8.13                        | 88                           | 63          |
| 8, 38, 69, 100, 131                  | 2                | 1, 2, 3, 4, 5       | 111.95                      | 1205                         | 7.85                        | 85                           | 64          |
| 9, 39, 70, 101, 132                  | 1                | 1, 2, 3, 4, 5       | 45.24                       | 487                          | 6.14                        | 66                           | 65          |
| 10, 40, 71, 102, 133                 | 2                | 1, 2, 3, 4, 5       | 82.68                       | 890                          | 12.65                       | 136                          | 66          |
| 11, 41, 72, 103, 134                 | 1                | 1, 2, 3, 4, 5       | 60.67                       | 653<br>                      | 5.42                        | _58<br>                      | 67          |
| 12                                   | 3                | 1                   | 104.79                      | 1128                         | 10.57                       | 114                          | 68          |
| 13                                   | 1                | 1                   | 52.30                       | 563                          | 5.97                        | 64                           | 69          |
| 14, 44, 75, 105, 136                 | 1                | 1, 2, 3, 4, 5       | 50.73                       | 546                          | 5.71                        | 62                           | 70          |
| 15, 45, 76, 107, 138, 178            | 1                | 1, 2, 3, 4, 5, 6    | 50.17                       | 540                          | 5.17                        | 56                           | 71          |
| 16, 46, 77, 108, 139                 | 2                | 1, 2, 3, 4, 5       | 64.01                       | 689                          | 6.67                        | 72                           | 72          |
| 17, 47, 78, 109, 140                 | 1                | 1, 2, 3, 4, 5       | 50.07                       | 539                          | 4.06                        | 44                           | 73          |
| 18, 48, 79, 110, 141                 | 2                | 1, 2, 3, 4, 5       | 70.42                       | 758                          | 7.85                        | 84                           | 74          |
| 19                                   | 1                | 1                   | 56.21                       | 605                          | 4.91                        | 53                           | 75<br>      |
| 20, 52, 82, 114, 145                 | 2                | 1, 2, 3, 4, 5       | 80.45                       | 866                          | 5.56                        | 60                           | 76          |
| 21, 51, 83, 113, 144                 | 3                | 1, 2, 3, 4, 5       | 94.20                       | 1014                         | 9.01                        | 97                           | 77          |
| 22, 53, 84, 115                      | 1                | 1, 2, 3, 4          | 46.92                       | 505                          | 4.75                        | 51                           | 78          |
| 23, 54, 85, 116                      | 2                | 1, 2, 3, 4          | 71.07                       | 765                          | 6.14                        |                              | 79          |
| 24, 55, 86, 117                      | 1                | 1, 2, 3, 4          | 53.23                       | 573                          | 5.18                        | 56                           | 80          |
| 25, 56, 87, 118                      | 2                | 1, 2, 3, 4          | 65.50                       | 705                          | 9.75                        | 105                          | 81          |
| 26, 57, 88, 119                      | 3                | 1, 2, 3, 4          | 91.88                       | 989                          | 9.20                        | 99                           | 82          |
| 27                                   | 1                | 1                   | 50.26                       | 541                          | 7.22                        | 78                           | 83          |
| 28                                   | 2                | 1 2 2               | 82.68                       | 890                          | 4.47                        | 48                           | 84          |
| 29, 60, 91                           | 3                | 1, 2, 3             | 113.71                      | 1224                         | 8.93                        | 96                           | 85          |
| 30, 61, 92                           | 2                | 1, 2, 3             | 70.42                       | 758                          | 7.65                        | 82                           | 86          |
| 31, 62, 93, 124, 153                 | 3                | 2, 3, 4, 5, 6       | 90.12                       | 970<br>1087                  | 9.48                        | 140                          | 87<br>88    |
| 32, 63, 94, 125, 154                 | 3                | 2, 3, 4, 5, 6       | 100.99                      | 1087                         | 14.39                       | <br>                         | <br>89      |
| 42, 73, 104, 135<br>43, 74, 106, 137 | 2                | 2, 3, 4, 5          | 63.73                       | 686                          | 9.51                        | 102                          | 90          |
| 49, 80, 111, 142                     | 2                | 2, 3, 4, 5          | 65.22                       | 702                          | 7.91                        | 85                           | 91          |
| 50, 81, 112, 143                     | 1                | 2, 3, 4, 5          | 51.00                       | 549                          | 4.91                        | <br>53                       | 92          |
| 58, 89, 120, 149, 170, 179           | 3                | 2, 3, 4, 5, 6, 7    | 104.89                      | 1129                         | 8.20                        | <br>88                       | 93          |
| 59, 90                               | 1                | 2, 3                | 55.00                       | 592                          | 4.47                        | 48                           | 94          |
| 121, 150, 171, 180                   | 2                | 4, 5, 6, 7          | 73.77                       | 794                          | 8.18                        | _ <del></del><br>88          | 95          |
| 122, 151, 172, 181                   | 1                | 4, 5, 6, 7          | 57.32                       | 617                          | 3.23                        | _ <del></del><br>35          | 96          |
| 123, 152, 169, 178                   | _ <del>_</del> 3 | 4, 5, 6, 7          | 105.91                      | 1140                         | 7.95                        | <br>86                       | 97          |
| 146                                  | 3                | 5                   | 127.00                      | 1367                         | 8.29                        |                              | 99          |
| 147                                  | 2                | <br>5               | 81.75                       | 880                          | 7.55                        | 81                           | 100         |
| 148                                  | <br>3            | _ <del>-</del><br>5 | 116.50                      | 1254                         | 32.15                       | 346                          | 101         |
| 159                                  | 2                | 6                   | 80.55                       | 867                          | 105.04                      | 1131                         | 102         |
| 160                                  | 2                | 6                   | 75.07                       | 808                          | 5.35                        | 58                           | 103         |
| 161                                  | 2                | 6                   | 77.39                       | 833                          | 52.10                       | 561                          | 104         |
| 162                                  | 3                | 6                   | 100.43                      | 1081                         | 30.88                       | 332                          | 105         |
| 163                                  | 2                | 6                   | 70.79                       | 762                          | 12.50                       | 135                          | 106         |
| 164                                  | 2                | 6                   | 75.90                       | 817                          | 7.12                        | 77                           | 107         |
| 165                                  | 3                | 6                   | 121.24                      | 1305                         | 7.41                        | 80                           | 108         |
| 166                                  | 2                | 6                   | 87.79                       | 945                          | 4.90                        | 53                           | 109         |
| 167                                  | 2                | 6                   | 80.73                       | 869                          | 11.97                       | <br>129                      | 110         |
| 168                                  | 3                | 6                   | 81.75                       | 880                          | 22.06                       | 238                          | 111         |
| 173                                  | 3                | 7                   | 97.46                       | 1049                         | 11.07                       | 119                          | 112         |
| 174                                  | 3                | 7                   | 106.84                      | 1150                         | 17.78                       | 191                          | 113         |
| 175                                  | 3                | 7                   | 90.12                       | 970                          | 10.52                       | 113                          | 114         |
| 176                                  | 2                | 7                   | 86.03                       | 926                          | 13.17                       | 142                          | 115         |
| 177                                  | 3                | 7                   | 90.95                       | 979                          | 10.45                       | 113                          | 116         |
| 182                                  | 3                | 8                   | 108.32                      | 1166                         | 6.93                        | <br>75                       | 117         |
| 183                                  | 3                | 8                   | 98.01                       | 1055                         | 23.67                       | 255                          | 118         |
| 184                                  | 2                | 8                   | 73.11                       | 787                          | 52.34                       | 563                          | 119         |