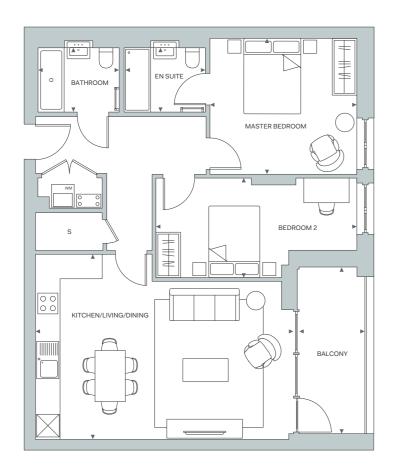

# APARTMENT 02 3 BED

| TOTAL INTERNAL AREA   | 89.93 sq m    | 968 sq ft           |
|-----------------------|---------------|---------------------|
| LIVING/DINING/KITCHEN | 8.1 x 5.49 m  | 26' 7" x 18' 0" ft  |
| MASTER BEDROOM        | 3.65 x 2.93 m | 11' 11½" x 9' 7" ft |
| ENSUITE               | 2.15 x 1.45 m | 7' 0" x 4' 9" ft    |
| BEDROOM 2             | 3.35 x 2.41 m | 11' 0" x 7' 11" ft  |
| BEDROOM 3             | 3.35 x 2.45 m | 11' 0" x 8' 0" ft   |
| BATHROOM              | 1.7 x 2.15 m  | 5' 7" x 7' 1" ft    |
| TOTAL EXTERNAL AREA   | 6.54 sq m     | 70 sq ft            |
| BALCONY               | 1.44 x 4.55 m | 4' 9" x 14' 11" ft  |
|                       |               |                     |