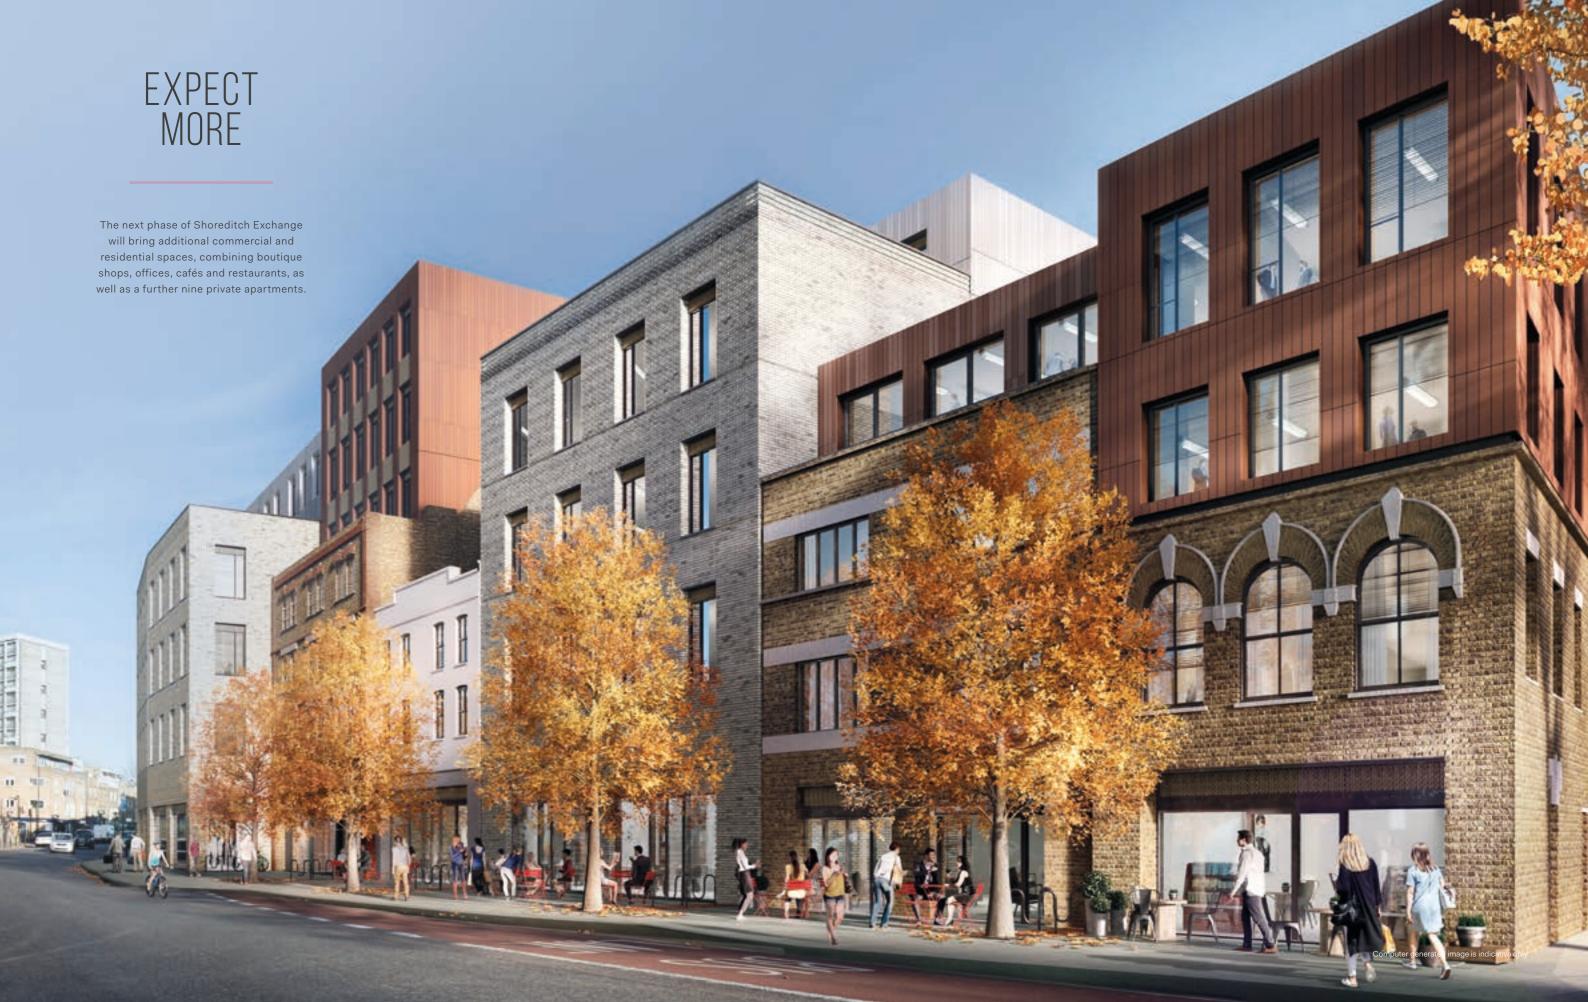

# SITE PLAN

Alongside 184 new homes, Shoreditch Exchange cafés, bars and restaurants as well as boutique shopping destinations – a great place to spend time during the day and in the evening. The artfully arranged courtyards accessible to everybody living at Shoreditch Exchange.

- Residents' entrance/exit
- Residents' amenities ground floor

Residents also benefit from private amenities including a state-of-the-art gym, cinema room, 24-hour concierge and Residents' Club Lounge, as well as dedicated cycle storage. All your needs have been carefully considered Residents' amenities lower ground floor at Shoreditch Exchange.