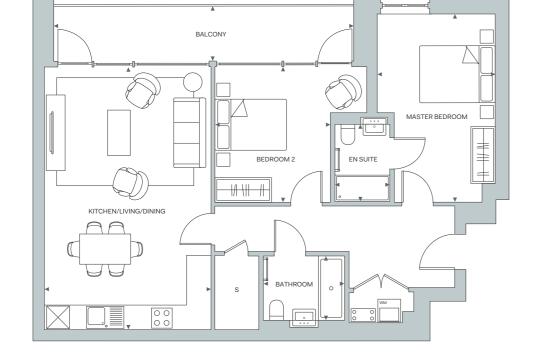

# SITE PLAN

Alongside 184 new homes, Shoreditch Exchange cafés, bars and restaurants as well as boutique shopping destinations – a great place to spend time during the day and in the evening. The artfully arranged courtyards accessible to everybody living at Shoreditch Exchange.

- Residents' entrance/exit
- Residents' amenities ground floor

Residents also benefit from private amenities including a state-of-the-art gym, cinema room, 24-hour concierge and Residents' Club Lounge, as well as dedicated cycle storage. All your needs have been carefully considered Residents' amenities lower ground floor at Shoreditch Exchange.