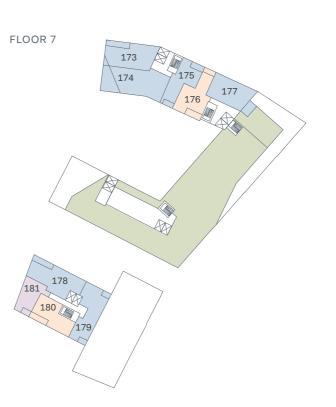

#### APARTMENT LOCATOR

| Apartment                            | Beds             | Floor               | Total internal<br>area sq m | Total internal<br>area sq ft | Total external<br>area sq m | Total external<br>area sq ft | Page<br>no. |
|--------------------------------------|------------------|---------------------|-----------------------------|------------------------------|-----------------------------|------------------------------|-------------|
| 1                                    | 3                | 1                   | 88.91                       | 957                          | 9.48                        | 102                          | 57          |
| 2                                    | 3                | 1                   | 89.93                       | 968                          | 6.54                        | 70                           | 58          |
| 3, 33, 64, 95, 126, 155              | 3                | 1, 2, 3, 4, 5, 6    | 93.92                       | 1011                         | 8.66                        | 93                           | 59          |
| 4, 34, 65, 96, 127, 156              | 2                | 1, 2, 3, 4, 5, 6    | 59.92                       | 645                          | 5.92                        | 64                           | 60          |
| 5, 35, 66, 97, 128, 157              | 2                | 1, 2, 3, 4, 5, 6    | 76.18                       | 820                          | 6.88                        | 74                           | 61          |
| 6, 36, 67, 98, 129, 158              | 2                | 1, 2, 3, 4, 5, 6    | 62.25                       | 670                          | 9.06                        | 98                           | 62          |
| 7, 37, 68, 99, 130                   | 1                | 1, 2, 3, 4, 5       | 61.32                       | 660                          | 8.13                        | 88                           | 63          |
| 8, 38, 69, 100, 131                  | 2                | 1, 2, 3, 4, 5       | 111.95                      | 1205                         | 7.85                        | 85                           | 64          |
| 9, 39, 70, 101, 132                  | 1                | 1, 2, 3, 4, 5       | 45.24                       | 487                          | 6.14                        | 66                           | 65          |
| 10, 40, 71, 102, 133                 | 2                | 1, 2, 3, 4, 5       | 82.68                       | 890                          | 12.65                       | 136                          | 66          |
| 11, 41, 72, 103, 134                 | 1                | 1, 2, 3, 4, 5       | 60.67                       | 653<br>                      | 5.42                        | _58<br>                      | 67          |
| 12                                   | 3                | 1                   | 104.79                      | 1128                         | 10.57                       | 114                          | 68          |
| 13                                   | 1                | 1                   | 52.30                       | 563                          | 5.97                        | 64                           | 69          |
| 14, 44, 75, 105, 136                 | 1                | 1, 2, 3, 4, 5       | 50.73                       | 546                          | 5.71                        | 62                           | 70          |
| 15, 45, 76, 107, 138, 178            | 1                | 1, 2, 3, 4, 5, 6    | 50.17                       | 540                          | 5.17                        | 56                           | 71          |
| 16, 46, 77, 108, 139                 | 2                | 1, 2, 3, 4, 5       | 64.01                       | 689                          | 6.67                        | 72                           | 72          |
| 17, 47, 78, 109, 140                 | 1                | 1, 2, 3, 4, 5       | 50.07                       | 539                          | 4.06                        | 44                           | 73          |
| 18, 48, 79, 110, 141                 | 2                | 1, 2, 3, 4, 5       | 70.42                       | 758                          | 7.85                        | 84                           | 74          |
| 19                                   | 1                | 1                   | 56.21                       | 605                          | 4.91                        | 53                           | 75<br>      |
| 20, 52, 82, 114, 145                 | 2                | 1, 2, 3, 4, 5       | 80.45                       | 866                          | 5.56                        | 60                           | 76          |
| 21, 51, 83, 113, 144                 | 3                | 1, 2, 3, 4, 5       | 94.20                       | 1014                         | 9.01                        | 97                           | 77          |
| 22, 53, 84, 115                      | 1                | 1, 2, 3, 4          | 46.92                       | 505                          | 4.75                        | 51                           | 78          |
| 23, 54, 85, 116                      | 2                | 1, 2, 3, 4          | 71.07                       | 765                          | 6.14                        |                              | 79          |
| 24, 55, 86, 117                      | 1                | 1, 2, 3, 4          | 53.23                       | 573                          | 5.18                        | 56                           | 80          |
| 25, 56, 87, 118                      | 2                | 1, 2, 3, 4          | 65.50                       | 705                          | 9.75                        | 105                          | 81          |
| 26, 57, 88, 119                      | 3                | 1, 2, 3, 4          | 91.88                       | 989                          | 9.20                        | 99                           | 82          |
| 27                                   | 1                | 1                   | 50.26                       | 541                          | 7.22                        | 78                           | 83          |
| 28                                   | 2                | 1 2 2               | 82.68                       | 890                          | 4.47                        | 48                           | 84          |
| 29, 60, 91                           | 3                | 1, 2, 3             | 113.71                      | 1224                         | 8.93                        | 96                           | 85          |
| 30, 61, 92                           | 2                | 1, 2, 3             | 70.42                       | 758                          | 7.65                        | 82                           | 86          |
| 31, 62, 93, 124, 153                 | 3                | 2, 3, 4, 5, 6       | 90.12                       | 970<br>1087                  | 9.48                        | 140                          | 87<br>88    |
| 32, 63, 94, 125, 154                 | 3                | 2, 3, 4, 5, 6       | 100.99                      | 1087                         | 14.39                       | <br>                         | <br>89      |
| 42, 73, 104, 135<br>43, 74, 106, 137 | 2                | 2, 3, 4, 5          | 63.73                       | 686                          | 9.51                        | 102                          | 90          |
| 49, 80, 111, 142                     | 2                | 2, 3, 4, 5          | 65.22                       | 702                          | 7.91                        | 85                           | 91          |
| 50, 81, 112, 143                     | 1                | 2, 3, 4, 5          | 51.00                       | 549                          | 4.91                        | <br>53                       | 92          |
| 58, 89, 120, 149, 170, 179           | 3                | 2, 3, 4, 5, 6, 7    | 104.89                      | 1129                         | 8.20                        | <br>88                       | 93          |
| 59, 90                               | 1                | 2, 3                | 55.00                       | 592                          | 4.47                        | 48                           | 94          |
| 121, 150, 171, 180                   | 2                | 4, 5, 6, 7          | 73.77                       | 794                          | 8.18                        | _ <del></del><br>88          | 95          |
| 122, 151, 172, 181                   | 1                | 4, 5, 6, 7          | 57.32                       | 617                          | 3.23                        | _ <del></del><br>35          | 96          |
| 123, 152, 169, 178                   | _ <del>_</del> 3 | 4, 5, 6, 7          | 105.91                      | 1140                         | 7.95                        | <br>86                       | 97          |
| 146                                  | 3                | 5                   | 127.00                      | 1367                         | 8.29                        |                              | 99          |
| 147                                  | 2                | <br>5               | 81.75                       | 880                          | 7.55                        | 81                           | 100         |
| 148                                  | <br>3            | _ <del>-</del><br>5 | 116.50                      | 1254                         | 32.15                       | 346                          | 101         |
| 159                                  | 2                | 6                   | 80.55                       | 867                          | 105.04                      | 1131                         | 102         |
| 160                                  | 2                | 6                   | 75.07                       | 808                          | 5.35                        | 58                           | 103         |
| 161                                  | 2                | 6                   | 77.39                       | 833                          | 52.10                       | 561                          | 104         |
| 162                                  | 3                | 6                   | 100.43                      | 1081                         | 30.88                       | 332                          | 105         |
| 163                                  | 2                | 6                   | 70.79                       | 762                          | 12.50                       | 135                          | 106         |
| 164                                  | 2                | 6                   | 75.90                       | 817                          | 7.12                        | 77                           | 107         |
| 165                                  | 3                | 6                   | 121.24                      | 1305                         | 7.41                        | 80                           | 108         |
| 166                                  | 2                | 6                   | 87.79                       | 945                          | 4.90                        | 53                           | 109         |
| 167                                  | 2                | 6                   | 80.73                       | 869                          | 11.97                       | <br>129                      | 110         |
| 168                                  | 3                | 6                   | 81.75                       | 880                          | 22.06                       | 238                          | 111         |
| 173                                  | 3                | 7                   | 97.46                       | 1049                         | 11.07                       | 119                          | 112         |
| 174                                  | 3                | 7                   | 106.84                      | 1150                         | 17.78                       | 191                          | 113         |
| 175                                  | 3                | 7                   | 90.12                       | 970                          | 10.52                       | 113                          | 114         |
| 176                                  | 2                | 7                   | 86.03                       | 926                          | 13.17                       | 142                          | 115         |
| 177                                  | 3                | 7                   | 90.95                       | 979                          | 10.45                       | 113                          | 116         |
| 182                                  | 3                | 8                   | 108.32                      | 1166                         | 6.93                        | <br>75                       | 117         |
| 183                                  | 3                | 8                   | 98.01                       | 1055                         | 23.67                       | 255                          | 118         |
| 184                                  | 2                | 8                   | 73.11                       | 787                          | 52.34                       | 563                          | 119         |