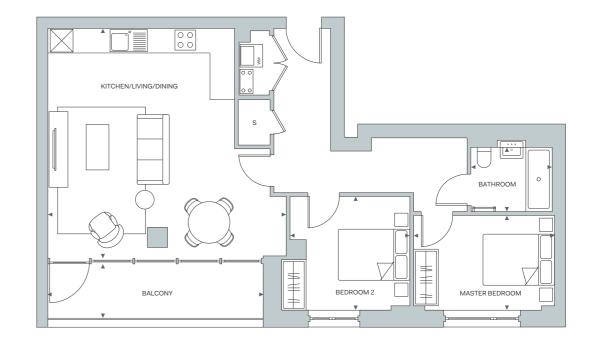

### APARTMENT 31, 62, 93, 124, 153

TOTAL INTERNAL AREA 90.12 sq m 970 sq ft 22' 0" x 14' 6" ft LIVING/DINING/KITCHEN 6.7 x 4.42 m MASTER BEDROOM 3.88 x 3.57 m 12' 8½" x 11' 8" ft ENSUITE 1.7 x 2.14 m 5' 7" x 7' 0" ft BEDROOM 2 2.85 x 3.1 m 9' 4" x 10' 2" ft BEDROOM 3 2.27 x 3.4 m 7' 5½" x 11' 2" ft SHOWER ROOM 1.19 x 2.15 m 3' 11" x 7' 1" ft TOTAL EXTERNAL AREA 102 sq ft 9.48 sq m BALCONY 1.66 x 5.61 m 5' 51/2" x 18' 5" ft

3 BED

| BALCONY  BEDROOM 2  BEDROOM 3  BE |
|--------------------------------------------------------------------------------------------------------------------------------------------------------------------------------------------------------------------------------------------------------------------------------------------------------------------------------------------------------------------------------------------------------------------------------------------------------------------------------------------------------------------------------------------------------------------------------------------------------------------------------------------------------------------------------------------------------------------------------------------------------------------------------------------------------------------------------------------------------------------------------------------------------------------------------------------------------------------------------------------------------------------------------------------------------------------------------------------------------------------------------------------------------------------------------------------------------------------------------------------------------------------------------------------------------------------------------------------------------------------------------------------------------------------------------------------------------------------------------------------------------------------------------------------------------------------------------------------------------------------------------------------------------------------------------------------------------------------------------------------------------------------------------------------------------------------------------------------------------------------------------------------------------------------------------------------------------------------------------------------------------------------------------------------------------------------------------------------------------------------------------|
|--------------------------------------------------------------------------------------------------------------------------------------------------------------------------------------------------------------------------------------------------------------------------------------------------------------------------------------------------------------------------------------------------------------------------------------------------------------------------------------------------------------------------------------------------------------------------------------------------------------------------------------------------------------------------------------------------------------------------------------------------------------------------------------------------------------------------------------------------------------------------------------------------------------------------------------------------------------------------------------------------------------------------------------------------------------------------------------------------------------------------------------------------------------------------------------------------------------------------------------------------------------------------------------------------------------------------------------------------------------------------------------------------------------------------------------------------------------------------------------------------------------------------------------------------------------------------------------------------------------------------------------------------------------------------------------------------------------------------------------------------------------------------------------------------------------------------------------------------------------------------------------------------------------------------------------------------------------------------------------------------------------------------------------------------------------------------------------------------------------------------------|