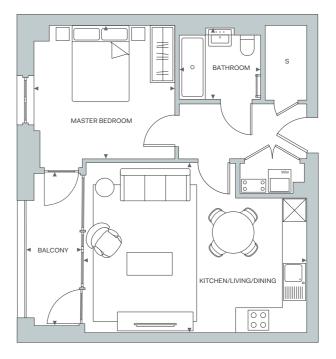

1 BED 2 BED

APARTMENT 01 3 BED

| TOTAL INTERNAL AREA   | 88.91 sq m    | 957 sq ft           |
|-----------------------|---------------|---------------------|
| LIVING/DINING/KITCHEN | 6.7 x 4.42 m  | 22' 0" x 14' 6" ft  |
| MASTER BEDROOM        | 3.88 x 3.46 m | 12' 8½" x 11' 4" ft |
| ENSUITE               | 1.7 x 2.15 m  | 5' 7" x 7' 1" ft    |
| BEDROOM 2             | 2.85 x 2.71 m | 9' 4" x 8' 11" ft   |
| BEDROOM 3             | 2.26 x 3.4 m  | 7' 5" x 11' 2" ft   |
| SHOWER ROOM           | 1.2 x 2.16 m  | 3' 11" x 7' 1" ft   |
| TOTAL EXTERNAL AREA   | 9.48 sq m     | 102 sq ft           |
| BALCONY               | 1.66 x 5.62 m | 5' 5" x 18' 5" ft   |
|                       |               |                     |