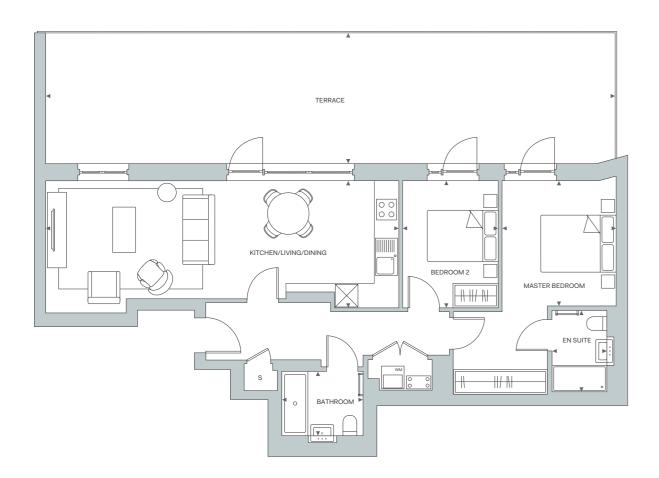

# APARTMENT 02 3 BED

| TOTAL INTERNAL AREA   | 89.93 sq m    | 968 sq ft           |
|-----------------------|---------------|---------------------|
| LIVING/DINING/KITCHEN | 8.1 x 5.49 m  | 26' 7" x 18' 0" ft  |
| MASTER BEDROOM        | 3.65 x 2.93 m | 11' 11½" x 9' 7" ft |
| ENSUITE               | 2.15 x 1.45 m | 7' 0" x 4' 9" ft    |
| BEDROOM 2             | 3.35 x 2.41 m | 11' 0" x 7' 11" ft  |
| BEDROOM 3             | 3.35 x 2.45 m | 11' 0" x 8' 0" ft   |
| BATHROOM              | 1.7 x 2.15 m  | 5' 7" x 7' 1" ft    |
| TOTAL EXTERNAL AREA   | 6.54 sq m     | 70 sq ft            |
| BALCONY               | 1.44 x 4.55 m | 4' 9" x 14' 11" ft  |
|                       |               |                     |