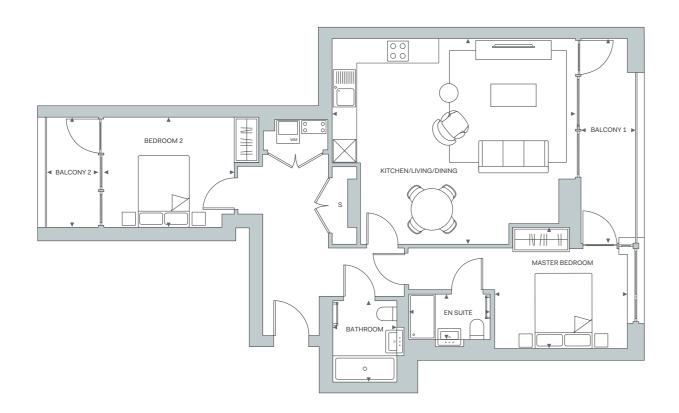

1 BED 2 BED

APARTMENT 01 3 BED

| TOTAL INTERNAL AREA   | 88.91 sq m    | 957 sq ft           |
|-----------------------|---------------|---------------------|
| LIVING/DINING/KITCHEN | 6.7 x 4.42 m  | 22' 0" x 14' 6" ft  |
| MASTER BEDROOM        | 3.88 x 3.46 m | 12' 8½" x 11' 4" ft |
| ENSUITE               | 1.7 x 2.15 m  | 5' 7" x 7' 1" ft    |
| BEDROOM 2             | 2.85 x 2.71 m | 9' 4" x 8' 11" ft   |
| BEDROOM 3             | 2.26 x 3.4 m  | 7' 5" x 11' 2" ft   |
| SHOWER ROOM           | 1.2 x 2.16 m  | 3' 11" x 7' 1" ft   |
| TOTAL EXTERNAL AREA   | 9.48 sq m     | 102 sq ft           |
| BALCONY               | 1.66 x 5.62 m | 5' 5" x 18' 5" ft   |
|                       |               |                     |

| LOOR APARTMENT    |   | KEY                                   |
|-------------------|---|---------------------------------------|
| 08<br>07<br>06    |   | WM Washing machine<br>S Storage       |
| 05                |   |                                       |
| 03<br>02<br>01 01 | N | For terms and conditions please see p |