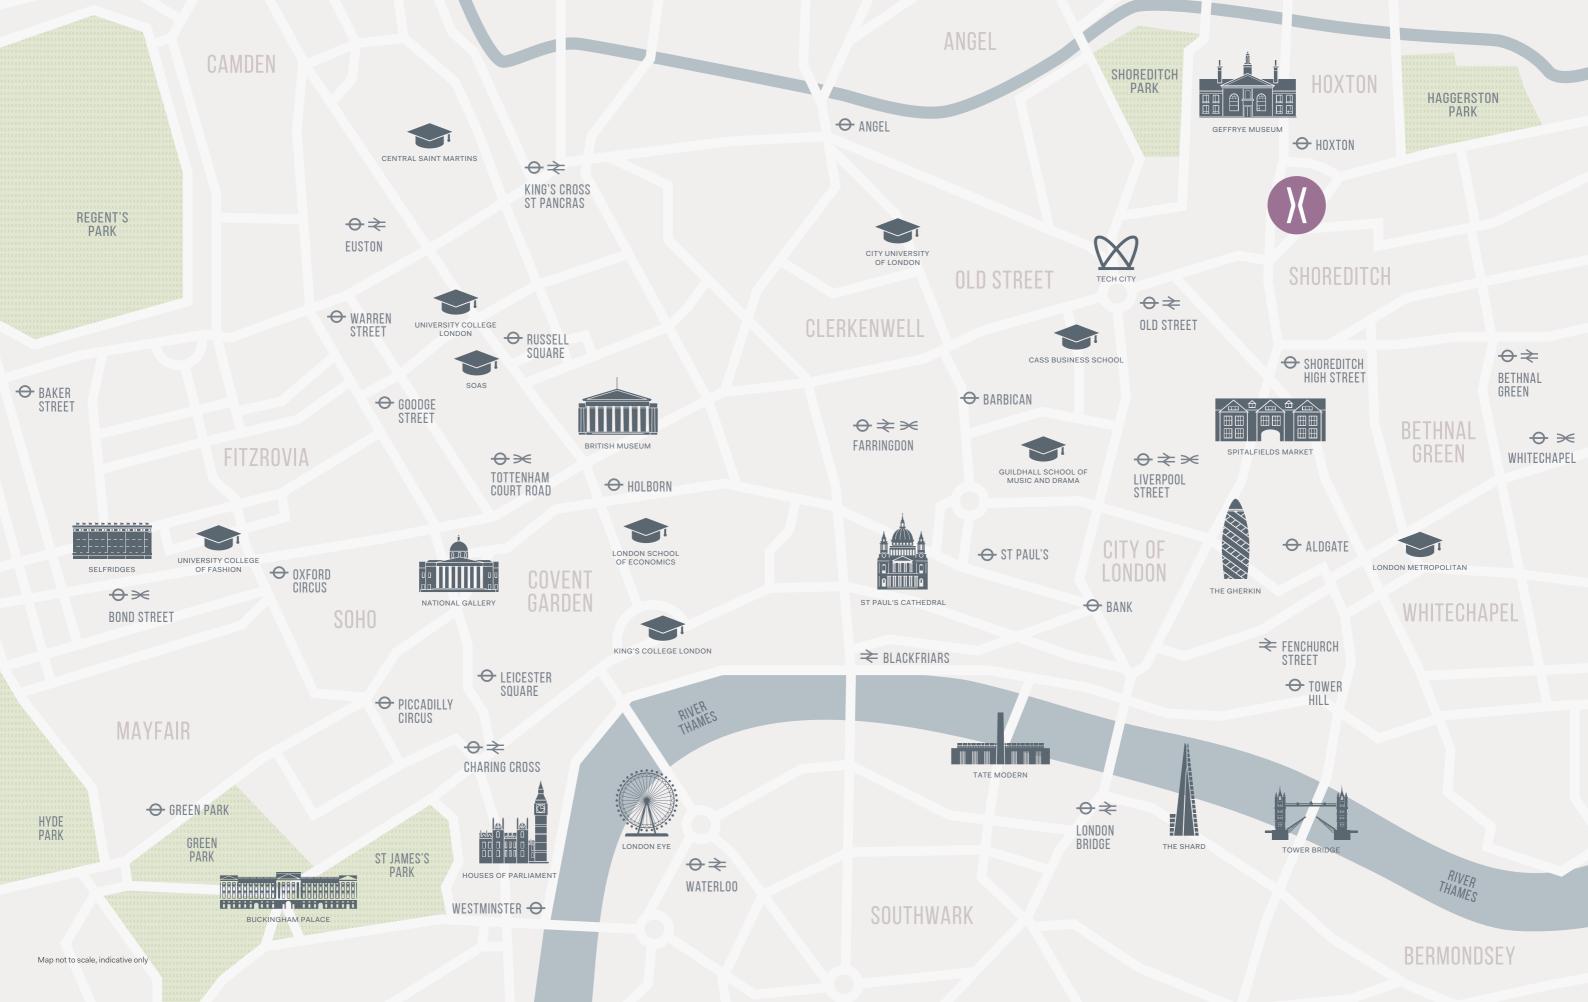

# EXCELLENT LOCATION

Perfectly located within one of London's most creatively dynamic and culturally vibrant boroughs, Shoreditch is the ultimate destination for modern city living. Within walking distance of the City, the area is also superbly connected to the rest of London and beyond.

# EXCEPTIONAL CONNECTIONS

Great transport links are another reason why living at Shoreditch Exchange is so convenient. Hoxton Station is on the doorstep, easily connecting you to major transport hubs. Liverpool Street is within walking distance and provides easy access to the new Crossrail line.

# EXPLORE THE AREA

Famed for its cosmopolitan and artistic influences,
Shoreditch has both a rich history and a clear
commitment to progress. Bordering London's
prosperous City district and the high tech Silicon
Roundabout at Old Street, Shoreditch retains its
own distinctive personality. It's a place where
avant-garde art and an artisan spirit thrive
alongside big business and technical innovation.