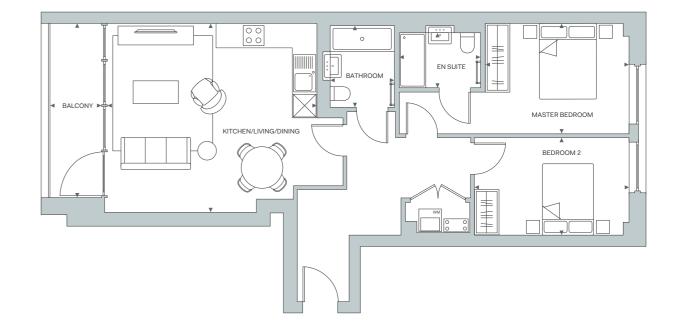

### APARTMENT 18, 48, 79, 110, 141

| TOTAL INTERNAL AREA   | 70.42 sq m    | 758 sq ft           |
|-----------------------|---------------|---------------------|
| LIVING/DINING/KITCHEN | 5.21 x 5.73 m | 17' 1" x 18' 10" ft |
| MASTER BEDROOM        | 2.63 x 4.51 m | 8' 7½" x 14' 10" ft |
| ENSUITE               | 1.45 x 2.14 m | 4' 9" x 7' 0" ft    |
| BEDROOM 2             | 2.48 x 3.60 m | 8' 1½" x 11' 10" ft |
| BATHROOM              | 1.7 x 2.15 m  | 5' 7" x 7' 1" ft    |
| TOTAL EXTERNAL AREA   | 7.85 sq m     | 84 sq ft            |
| BALCONY 1             | 2.65 x 1.63 m | 8' 81/2" x 5' 4" ft |
| BALCONY 2             | 2.55 x 1.49 m | 8' 4½" x 4' 11" ft  |
|                       |               |                     |

| ~ |               | Ν |
|---|---------------|---|
| ( | /)            |   |
|   | $\mathcal{D}$ |   |

|              | S EN SUITE  KITCHEN/LIVING/DINING  BALCONY 2      |
|--------------|---------------------------------------------------|
| ■ BALCONY1 ▶ | MASTER BEDROOM 2  BEDROOM 2  BEDROOM 2  BEDROOM 2 |