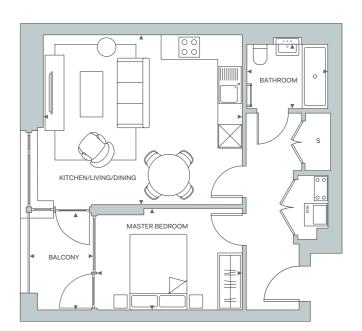

1 BED 2 BED

APARTMENT 01 3 BED

| TOTAL INTERNAL AREA   | 88.91 sq m    | 957 sq ft           |
|-----------------------|---------------|---------------------|
| LIVING/DINING/KITCHEN | 6.7 x 4.42 m  | 22' 0" x 14' 6" ft  |
| MASTER BEDROOM        | 3.88 x 3.46 m | 12' 8½" x 11' 4" ft |
| ENSUITE               | 1.7 x 2.15 m  | 5' 7" x 7' 1" ft    |
| BEDROOM 2             | 2.85 x 2.71 m | 9' 4" x 8' 11" ft   |
| BEDROOM 3             | 2.26 x 3.4 m  | 7' 5" x 11' 2" ft   |
| SHOWER ROOM           | 1.2 x 2.16 m  | 3' 11" x 7' 1" ft   |
| TOTAL EXTERNAL AREA   | 9.48 sq m     | 102 sq ft           |
| BALCONY               | 1.66 x 5.62 m | 5' 5" x 18' 5" ft   |
|                       |               |                     |

| LOOR APARTMENT    |   | KEY                                   |
|-------------------|---|---------------------------------------|
| 08<br>07<br>06    |   | WM Washing machine<br>S Storage       |
| 05                |   |                                       |
| 03<br>02<br>01 01 | N | For terms and conditions please see p |