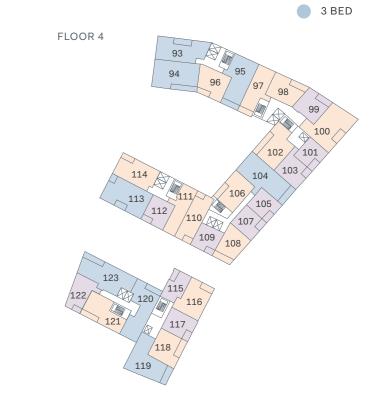

#### APARTMENT LOCATOR

| Apartment                            | Beds             | Floor               | Total internal<br>area sq m | Total internal<br>area sq ft | Total external<br>area sq m | Total external<br>area sq ft | Page<br>no. |
|--------------------------------------|------------------|---------------------|-----------------------------|------------------------------|-----------------------------|------------------------------|-------------|
| 1                                    | 3                | 1                   | 88.91                       | 957                          | 9.48                        | 102                          | 57          |
| 2                                    | 3                | 1                   | 89.93                       | 968                          | 6.54                        | 70                           | 58          |
| 3, 33, 64, 95, 126, 155              | 3                | 1, 2, 3, 4, 5, 6    | 93.92                       | 1011                         | 8.66                        | 93                           | 59          |
| 4, 34, 65, 96, 127, 156              | 2                | 1, 2, 3, 4, 5, 6    | 59.92                       | 645                          | 5.92                        | 64                           | 60          |
| 5, 35, 66, 97, 128, 157              | 2                | 1, 2, 3, 4, 5, 6    | 76.18                       | 820                          | 6.88                        | 74                           | 61          |
| 6, 36, 67, 98, 129, 158              | 2                | 1, 2, 3, 4, 5, 6    | 62.25                       | 670                          | 9.06                        | 98                           | 62          |
| 7, 37, 68, 99, 130                   | 1                | 1, 2, 3, 4, 5       | 61.32                       | 660                          | 8.13                        | 88                           | 63          |
| 8, 38, 69, 100, 131                  | 2                | 1, 2, 3, 4, 5       | 111.95                      | 1205                         | 7.85                        | 85                           | 64          |
| 9, 39, 70, 101, 132                  | 1                | 1, 2, 3, 4, 5       | 45.24                       | 487                          | 6.14                        | 66                           | 65          |
| 10, 40, 71, 102, 133                 | 2                | 1, 2, 3, 4, 5       | 82.68                       | 890                          | 12.65                       | 136                          | 66          |
| 11, 41, 72, 103, 134                 | 1                | 1, 2, 3, 4, 5       | 60.67                       | 653<br>                      | 5.42                        | _58<br>                      | 67          |
| 12                                   | 3                | 1                   | 104.79                      | 1128                         | 10.57                       | 114                          | 68          |
| 13                                   | 1                | 1                   | 52.30                       | 563                          | 5.97                        | 64                           | 69          |
| 14, 44, 75, 105, 136                 | 1                | 1, 2, 3, 4, 5       | 50.73                       | 546                          | 5.71                        | 62                           | 70          |
| 15, 45, 76, 107, 138, 178            | 1                | 1, 2, 3, 4, 5, 6    | 50.17                       | 540                          | 5.17                        | 56                           | 71          |
| 16, 46, 77, 108, 139                 | 2                | 1, 2, 3, 4, 5       | 64.01                       | 689                          | 6.67                        | 72                           | 72          |
| 17, 47, 78, 109, 140                 | 1                | 1, 2, 3, 4, 5       | 50.07                       | 539                          | 4.06                        | 44                           | 73          |
| 18, 48, 79, 110, 141                 | 2                | 1, 2, 3, 4, 5       | 70.42                       | 758                          | 7.85                        | 84                           | 74          |
| 19                                   | 1                | 1                   | 56.21                       | 605                          | 4.91                        | 53                           | 75<br>      |
| 20, 52, 82, 114, 145                 | 2                | 1, 2, 3, 4, 5       | 80.45                       | 866                          | 5.56                        | 60                           | 76          |
| 21, 51, 83, 113, 144                 | 3                | 1, 2, 3, 4, 5       | 94.20                       | 1014                         | 9.01                        | 97                           | 77          |
| 22, 53, 84, 115                      | 1                | 1, 2, 3, 4          | 46.92                       | 505                          | 4.75                        | 51                           | 78          |
| 23, 54, 85, 116                      | 2                | 1, 2, 3, 4          | 71.07                       | 765                          | 6.14                        |                              | 79          |
| 24, 55, 86, 117                      | 1                | 1, 2, 3, 4          | 53.23                       | 573                          | 5.18                        | 56                           | 80          |
| 25, 56, 87, 118                      | 2                | 1, 2, 3, 4          | 65.50                       | 705                          | 9.75                        | 105                          | 81          |
| 26, 57, 88, 119                      | 3                | 1, 2, 3, 4          | 91.88                       | 989                          | 9.20                        | 99                           | 82          |
| 27                                   | 1                | 1                   | 50.26                       | 541                          | 7.22                        | 78                           | 83          |
| 28                                   | 2                | 1 2 2               | 82.68                       | 890                          | 4.47                        | 48                           | 84          |
| 29, 60, 91                           | 3                | 1, 2, 3             | 113.71                      | 1224                         | 8.93                        | 96                           | 85          |
| 30, 61, 92                           | 2                | 1, 2, 3             | 70.42                       | 758                          | 7.65                        | 82                           | 86          |
| 31, 62, 93, 124, 153                 | 3                | 2, 3, 4, 5, 6       | 90.12                       | 970<br>1087                  | 9.48                        | 140                          | 87<br>88    |
| 32, 63, 94, 125, 154                 | 3                | 2, 3, 4, 5, 6       | 100.99                      | 1087                         | 14.39                       | <br>                         | <br>89      |
| 42, 73, 104, 135<br>43, 74, 106, 137 | 2                | 2, 3, 4, 5          | 63.73                       | 686                          | 9.51                        | 102                          | 90          |
| 49, 80, 111, 142                     | 2                | 2, 3, 4, 5          | 65.22                       | 702                          | 7.91                        | 85                           | 91          |
| 50, 81, 112, 143                     | 1                | 2, 3, 4, 5          | 51.00                       | 549                          | 4.91                        | <br>53                       | 92          |
| 58, 89, 120, 149, 170, 179           | 3                | 2, 3, 4, 5, 6, 7    | 104.89                      | 1129                         | 8.20                        | <br>88                       | 93          |
| 59, 90                               | 1                | 2, 3                | 55.00                       | 592                          | 4.47                        | 48                           | 94          |
| 121, 150, 171, 180                   | 2                | 4, 5, 6, 7          | 73.77                       | 794                          | 8.18                        | _ <del></del><br>88          | 95          |
| 122, 151, 172, 181                   | 1                | 4, 5, 6, 7          | 57.32                       | 617                          | 3.23                        | _ <del></del><br>35          | 96          |
| 123, 152, 169, 178                   | _ <del>_</del> 3 | 4, 5, 6, 7          | 105.91                      | 1140                         | 7.95                        | <br>86                       | 97          |
| 146                                  | 3                | 5                   | 127.00                      | 1367                         | 8.29                        |                              | 99          |
| 147                                  | 2                | <br>5               | 81.75                       | 880                          | 7.55                        | 81                           | 100         |
| 148                                  | <br>3            | _ <del>-</del><br>5 | 116.50                      | 1254                         | 32.15                       | 346                          | 101         |
| 159                                  | 2                | 6                   | 80.55                       | 867                          | 105.04                      | 1131                         | 102         |
| 160                                  | 2                | 6                   | 75.07                       | 808                          | 5.35                        | 58                           | 103         |
| 161                                  | 2                | 6                   | 77.39                       | 833                          | 52.10                       | 561                          | 104         |
| 162                                  | 3                | 6                   | 100.43                      | 1081                         | 30.88                       | 332                          | 105         |
| 163                                  | 2                | 6                   | 70.79                       | 762                          | 12.50                       | 135                          | 106         |
| 164                                  | 2                | 6                   | 75.90                       | 817                          | 7.12                        | 77                           | 107         |
| 165                                  | 3                | 6                   | 121.24                      | 1305                         | 7.41                        | 80                           | 108         |
| 166                                  | 2                | 6                   | 87.79                       | 945                          | 4.90                        | 53                           | 109         |
| 167                                  | 2                | 6                   | 80.73                       | 869                          | 11.97                       | <br>129                      | 110         |
| 168                                  | 3                | 6                   | 81.75                       | 880                          | 22.06                       | 238                          | 111         |
| 173                                  | 3                | 7                   | 97.46                       | 1049                         | 11.07                       | 119                          | 112         |
| 174                                  | 3                | 7                   | 106.84                      | 1150                         | 17.78                       | 191                          | 113         |
| 175                                  | 3                | 7                   | 90.12                       | 970                          | 10.52                       | 113                          | 114         |
| 176                                  | 2                | 7                   | 86.03                       | 926                          | 13.17                       | 142                          | 115         |
| 177                                  | 3                | 7                   | 90.95                       | 979                          | 10.45                       | 113                          | 116         |
| 182                                  | 3                | 8                   | 108.32                      | 1166                         | 6.93                        | <br>75                       | 117         |
| 183                                  | 3                | 8                   | 98.01                       | 1055                         | 23.67                       | 255                          | 118         |
| 184                                  | 2                | 8                   | 73.11                       | 787                          | 52.34                       | 563                          | 119         |