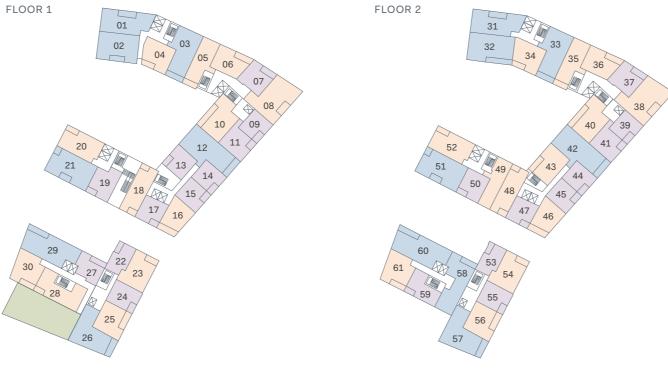

# APARTMENT LOCATOR

#### APARTMENT LOCATOR

| Apartment                            | Beds             | Floor               | Total internal<br>area sq m | Total internal<br>area sq ft | Total external<br>area sq m | Total external<br>area sq ft | Page<br>no. |
|--------------------------------------|------------------|---------------------|-----------------------------|------------------------------|-----------------------------|------------------------------|-------------|
| 1                                    | 3                | 1                   | 88.91                       | 957                          | 9.48                        | 102                          | 57          |
| 2                                    | 3                | 1                   | 89.93                       | 968                          | 6.54                        | 70                           | 58          |
| 3, 33, 64, 95, 126, 155              | 3                | 1, 2, 3, 4, 5, 6    | 93.92                       | 1011                         | 8.66                        | 93                           | 59          |
| 4, 34, 65, 96, 127, 156              | 2                | 1, 2, 3, 4, 5, 6    | 59.92                       | 645                          | 5.92                        | 64                           | 60          |
| 5, 35, 66, 97, 128, 157              | 2                | 1, 2, 3, 4, 5, 6    | 76.18                       | 820                          | 6.88                        | 74                           | 61          |
| 6, 36, 67, 98, 129, 158              | 2                | 1, 2, 3, 4, 5, 6    | 62.25                       | 670                          | 9.06                        | 98                           | 62          |
| 7, 37, 68, 99, 130                   | 1                | 1, 2, 3, 4, 5       | 61.32                       | 660                          | 8.13                        | 88                           | 63          |
| 8, 38, 69, 100, 131                  | 2                | 1, 2, 3, 4, 5       | 111.95                      | 1205                         | 7.85                        | 85                           | 64          |
| 9, 39, 70, 101, 132                  | 1                | 1, 2, 3, 4, 5       | 45.24                       | 487                          | 6.14                        | 66                           | 65          |
| 10, 40, 71, 102, 133                 | 2                | 1, 2, 3, 4, 5       | 82.68                       | 890                          | 12.65                       | 136                          | 66          |
| 11, 41, 72, 103, 134                 | 1                | 1, 2, 3, 4, 5       | 60.67                       | 653<br>                      | 5.42                        | _58<br>                      | 67          |
| 12                                   | 3                | 1                   | 104.79                      | 1128                         | 10.57                       | 114                          | 68          |
| 13                                   | 1                | 1                   | 52.30                       | 563                          | 5.97                        | 64                           | 69          |
| 14, 44, 75, 105, 136                 | 1                | 1, 2, 3, 4, 5       | 50.73                       | 546                          | 5.71                        | 62                           | 70          |
| 15, 45, 76, 107, 138, 178            | 1                | 1, 2, 3, 4, 5, 6    | 50.17                       | 540                          | 5.17                        | 56                           | 71          |
| 16, 46, 77, 108, 139                 | 2                | 1, 2, 3, 4, 5       | 64.01                       | 689                          | 6.67                        | 72                           | 72          |
| 17, 47, 78, 109, 140                 | 1                | 1, 2, 3, 4, 5       | 50.07                       | 539                          | 4.06                        | 44                           | 73          |
| 18, 48, 79, 110, 141                 | 2                | 1, 2, 3, 4, 5       | 70.42                       | 758                          | 7.85                        | 84                           | 74          |
| 19                                   | 1                | 1                   | 56.21                       | 605                          | 4.91                        | 53                           | 75<br>      |
| 20, 52, 82, 114, 145                 | 2                | 1, 2, 3, 4, 5       | 80.45                       | 866                          | 5.56                        | 60                           | 76          |
| 21, 51, 83, 113, 144                 | 3                | 1, 2, 3, 4, 5       | 94.20                       | 1014                         | 9.01                        | 97                           | 77          |
| 22, 53, 84, 115                      | 1                | 1, 2, 3, 4          | 46.92                       | 505                          | 4.75                        | 51                           | 78          |
| 23, 54, 85, 116                      | 2                | 1, 2, 3, 4          | 71.07                       | 765                          | 6.14                        |                              | 79          |
| 24, 55, 86, 117                      | 1                | 1, 2, 3, 4          | 53.23                       | 573                          | 5.18                        | 56                           | 80          |
| 25, 56, 87, 118                      | 2                | 1, 2, 3, 4          | 65.50                       | 705                          | 9.75                        | 105                          | 81          |
| 26, 57, 88, 119                      | 3                | 1, 2, 3, 4          | 91.88                       | 989                          | 9.20                        | 99                           | 82          |
| 27                                   | 1                | 1                   | 50.26                       | 541                          | 7.22                        | 78                           | 83          |
| 28                                   | 2                | 1 2 2               | 82.68                       | 890                          | 4.47                        | 48                           | 84          |
| 29, 60, 91                           | 3                | 1, 2, 3             | 113.71                      | 1224                         | 8.93                        | 96                           | 85          |
| 30, 61, 92                           | 2                | 1, 2, 3             | 70.42                       | 758                          | 7.65                        | 82                           | 86          |
| 31, 62, 93, 124, 153                 | 3                | 2, 3, 4, 5, 6       | 90.12                       | 970<br>1087                  | 9.48                        | 140                          | 87<br>88    |
| 32, 63, 94, 125, 154                 | 3                | 2, 3, 4, 5, 6       | 100.99                      | 1087                         | 14.39                       | <br>                         | <br>89      |
| 42, 73, 104, 135<br>43, 74, 106, 137 | 2                | 2, 3, 4, 5          | 63.73                       | 686                          | 9.51                        | 102                          | 90          |
| 49, 80, 111, 142                     | 2                | 2, 3, 4, 5          | 65.22                       | 702                          | 7.91                        | 85                           | 91          |
| 50, 81, 112, 143                     | 1                | 2, 3, 4, 5          | 51.00                       | 549                          | 4.91                        | <br>53                       | 92          |
| 58, 89, 120, 149, 170, 179           | 3                | 2, 3, 4, 5, 6, 7    | 104.89                      | 1129                         | 8.20                        | <br>88                       | 93          |
| 59, 90                               | 1                | 2, 3                | 55.00                       | 592                          | 4.47                        | 48                           | 94          |
| 121, 150, 171, 180                   | 2                | 4, 5, 6, 7          | 73.77                       | 794                          | 8.18                        | _ <del></del><br>88          | 95          |
| 122, 151, 172, 181                   | 1                | 4, 5, 6, 7          | 57.32                       | 617                          | 3.23                        | _ <del></del><br>35          | 96          |
| 123, 152, 169, 178                   | _ <del>_</del> 3 | 4, 5, 6, 7          | 105.91                      | 1140                         | 7.95                        | <br>86                       | 97          |
| 146                                  | 3                | 5                   | 127.00                      | 1367                         | 8.29                        |                              | 99          |
| 147                                  | 2                | <br>5               | 81.75                       | 880                          | 7.55                        | 81                           | 100         |
| 148                                  | <br>3            | _ <del>-</del><br>5 | 116.50                      | 1254                         | 32.15                       | 346                          | 101         |
| 159                                  | 2                | 6                   | 80.55                       | 867                          | 105.04                      | 1131                         | 102         |
| 160                                  | 2                | 6                   | 75.07                       | 808                          | 5.35                        | 58                           | 103         |
| 161                                  | 2                | 6                   | 77.39                       | 833                          | 52.10                       | 561                          | 104         |
| 162                                  | 3                | 6                   | 100.43                      | 1081                         | 30.88                       | 332                          | 105         |
| 163                                  | 2                | 6                   | 70.79                       | 762                          | 12.50                       | 135                          | 106         |
| 164                                  | 2                | 6                   | 75.90                       | 817                          | 7.12                        | 77                           | 107         |
| 165                                  | 3                | 6                   | 121.24                      | 1305                         | 7.41                        | 80                           | 108         |
| 166                                  | 2                | 6                   | 87.79                       | 945                          | 4.90                        | 53                           | 109         |
| 167                                  | 2                | 6                   | 80.73                       | 869                          | 11.97                       | <br>129                      | 110         |
| 168                                  | 3                | 6                   | 81.75                       | 880                          | 22.06                       | 238                          | 111         |
| 173                                  | 3                | 7                   | 97.46                       | 1049                         | 11.07                       | 119                          | 112         |
| 174                                  | 3                | 7                   | 106.84                      | 1150                         | 17.78                       | 191                          | 113         |
| 175                                  | 3                | 7                   | 90.12                       | 970                          | 10.52                       | 113                          | 114         |
| 176                                  | 2                | 7                   | 86.03                       | 926                          | 13.17                       | 142                          | 115         |
| 177                                  | 3                | 7                   | 90.95                       | 979                          | 10.45                       | 113                          | 116         |
| 182                                  | 3                | 8                   | 108.32                      | 1166                         | 6.93                        | <br>75                       | 117         |
| 183                                  | 3                | 8                   | 98.01                       | 1055                         | 23.67                       | 255                          | 118         |
| 184                                  | 2                | 8                   | 73.11                       | 787                          | 52.34                       | 563                          | 119         |