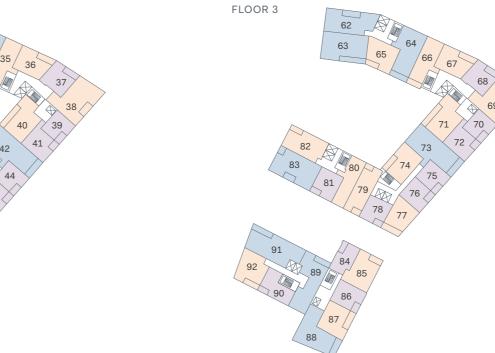

#### APARTMENT LOCATOR

| Apartment                            | Beds             | Floor               | Total internal<br>area sq m | Total internal<br>area sq ft | Total external<br>area sq m | Total external<br>area sq ft | Page<br>no. |
|--------------------------------------|------------------|---------------------|-----------------------------|------------------------------|-----------------------------|------------------------------|-------------|
| 1                                    | 3                | 1                   | 88.91                       | 957                          | 9.48                        | 102                          | 57          |
| 2                                    | 3                | 1                   | 89.93                       | 968                          | 6.54                        | 70                           | 58          |
| 3, 33, 64, 95, 126, 155              | 3                | 1, 2, 3, 4, 5, 6    | 93.92                       | 1011                         | 8.66                        | 93                           | 59          |
| 4, 34, 65, 96, 127, 156              | 2                | 1, 2, 3, 4, 5, 6    | 59.92                       | 645                          | 5.92                        | 64                           | 60          |
| 5, 35, 66, 97, 128, 157              | 2                | 1, 2, 3, 4, 5, 6    | 76.18                       | 820                          | 6.88                        | 74                           | 61          |
| 6, 36, 67, 98, 129, 158              | 2                | 1, 2, 3, 4, 5, 6    | 62.25                       | 670                          | 9.06                        | 98                           | 62          |
| 7, 37, 68, 99, 130                   | 1                | 1, 2, 3, 4, 5       | 61.32                       | 660                          | 8.13                        | 88                           | 63          |
| 8, 38, 69, 100, 131                  | 2                | 1, 2, 3, 4, 5       | 111.95                      | 1205                         | 7.85                        | 85                           | 64          |
| 9, 39, 70, 101, 132                  | 1                | 1, 2, 3, 4, 5       | 45.24                       | 487                          | 6.14                        | 66                           | 65          |
| 10, 40, 71, 102, 133                 | 2                | 1, 2, 3, 4, 5       | 82.68                       | 890                          | 12.65                       | 136                          | 66          |
| 11, 41, 72, 103, 134                 | 1                | 1, 2, 3, 4, 5       | 60.67                       | 653<br>                      | 5.42                        | _58<br>                      | 67          |
| 12                                   | 3                | 1                   | 104.79                      | 1128                         | 10.57                       | 114                          | 68          |
| 13                                   | 1                | 1                   | 52.30                       | 563                          | 5.97                        | 64                           | 69          |
| 14, 44, 75, 105, 136                 | 1                | 1, 2, 3, 4, 5       | 50.73                       | 546                          | 5.71                        | 62                           | 70          |
| 15, 45, 76, 107, 138, 178            | 1                | 1, 2, 3, 4, 5, 6    | 50.17                       | 540                          | 5.17                        | 56                           | 71          |
| 16, 46, 77, 108, 139                 | 2                | 1, 2, 3, 4, 5       | 64.01                       | 689                          | 6.67                        | 72                           | 72          |
| 17, 47, 78, 109, 140                 | 1                | 1, 2, 3, 4, 5       | 50.07                       | 539                          | 4.06                        | 44                           | 73          |
| 18, 48, 79, 110, 141                 | 2                | 1, 2, 3, 4, 5       | 70.42                       | 758                          | 7.85                        | 84                           | 74          |
| 19                                   | 1                | 1                   | 56.21                       | 605                          | 4.91                        | 53                           | 75<br>      |
| 20, 52, 82, 114, 145                 | 2                | 1, 2, 3, 4, 5       | 80.45                       | 866                          | 5.56                        | 60                           | 76          |
| 21, 51, 83, 113, 144                 | 3                | 1, 2, 3, 4, 5       | 94.20                       | 1014                         | 9.01                        | 97                           | 77          |
| 22, 53, 84, 115                      | 1                | 1, 2, 3, 4          | 46.92                       | 505                          | 4.75                        | 51                           | 78          |
| 23, 54, 85, 116                      | 2                | 1, 2, 3, 4          | 71.07                       | 765                          | 6.14                        |                              | 79          |
| 24, 55, 86, 117                      | 1                | 1, 2, 3, 4          | 53.23                       | 573                          | 5.18                        | 56                           | 80          |
| 25, 56, 87, 118                      | 2                | 1, 2, 3, 4          | 65.50                       | 705                          | 9.75                        | 105                          | 81          |
| 26, 57, 88, 119                      | 3                | 1, 2, 3, 4          | 91.88                       | 989                          | 9.20                        | 99                           | 82          |
| 27                                   | 1                | 1                   | 50.26                       | 541                          | 7.22                        | 78                           | 83          |
| 28                                   | 2                | 1 2 2               | 82.68                       | 890                          | 4.47                        | 48                           | 84          |
| 29, 60, 91                           | 3                | 1, 2, 3             | 113.71                      | 1224                         | 8.93                        | 96                           | 85          |
| 30, 61, 92                           | 2                | 1, 2, 3             | 70.42                       | 758                          | 7.65                        | 82                           | 86          |
| 31, 62, 93, 124, 153                 | 3                | 2, 3, 4, 5, 6       | 90.12                       | 970<br>1087                  | 9.48                        | 140                          | 87<br>88    |
| 32, 63, 94, 125, 154                 | 3                | 2, 3, 4, 5, 6       | 100.99                      | 1087                         | 14.39                       | <br>                         | <br>89      |
| 42, 73, 104, 135<br>43, 74, 106, 137 | 2                | 2, 3, 4, 5          | 63.73                       | 686                          | 9.51                        | 102                          | 90          |
| 49, 80, 111, 142                     | 2                | 2, 3, 4, 5          | 65.22                       | 702                          | 7.91                        | 85                           | 91          |
| 50, 81, 112, 143                     | 1                | 2, 3, 4, 5          | 51.00                       | 549                          | 4.91                        | <br>53                       | 92          |
| 58, 89, 120, 149, 170, 179           | 3                | 2, 3, 4, 5, 6, 7    | 104.89                      | 1129                         | 8.20                        | <br>88                       | 93          |
| 59, 90                               | 1                | 2, 3                | 55.00                       | 592                          | 4.47                        | 48                           | 94          |
| 121, 150, 171, 180                   | 2                | 4, 5, 6, 7          | 73.77                       | 794                          | 8.18                        | _ <del></del><br>88          | 95          |
| 122, 151, 172, 181                   | 1                | 4, 5, 6, 7          | 57.32                       | 617                          | 3.23                        | _ <del></del><br>35          | 96          |
| 123, 152, 169, 178                   | _ <del>_</del> 3 | 4, 5, 6, 7          | 105.91                      | 1140                         | 7.95                        | <br>86                       | 97          |
| 146                                  | 3                | 5                   | 127.00                      | 1367                         | 8.29                        |                              | 99          |
| 147                                  | 2                | <br>5               | 81.75                       | 880                          | 7.55                        | 81                           | 100         |
| 148                                  | <br>3            | _ <del>-</del><br>5 | 116.50                      | 1254                         | 32.15                       | 346                          | 101         |
| 159                                  | 2                | 6                   | 80.55                       | 867                          | 105.04                      | 1131                         | 102         |
| 160                                  | 2                | 6                   | 75.07                       | 808                          | 5.35                        | 58                           | 103         |
| 161                                  | 2                | 6                   | 77.39                       | 833                          | 52.10                       | 561                          | 104         |
| 162                                  | 3                | 6                   | 100.43                      | 1081                         | 30.88                       | 332                          | 105         |
| 163                                  | 2                | 6                   | 70.79                       | 762                          | 12.50                       | 135                          | 106         |
| 164                                  | 2                | 6                   | 75.90                       | 817                          | 7.12                        | 77                           | 107         |
| 165                                  | 3                | 6                   | 121.24                      | 1305                         | 7.41                        | 80                           | 108         |
| 166                                  | 2                | 6                   | 87.79                       | 945                          | 4.90                        | 53                           | 109         |
| 167                                  | 2                | 6                   | 80.73                       | 869                          | 11.97                       | <br>129                      | 110         |
| 168                                  | 3                | 6                   | 81.75                       | 880                          | 22.06                       | 238                          | 111         |
| 173                                  | 3                | 7                   | 97.46                       | 1049                         | 11.07                       | 119                          | 112         |
| 174                                  | 3                | 7                   | 106.84                      | 1150                         | 17.78                       | 191                          | 113         |
| 175                                  | 3                | 7                   | 90.12                       | 970                          | 10.52                       | 113                          | 114         |
| 176                                  | 2                | 7                   | 86.03                       | 926                          | 13.17                       | 142                          | 115         |
| 177                                  | 3                | 7                   | 90.95                       | 979                          | 10.45                       | 113                          | 116         |
| 182                                  | 3                | 8                   | 108.32                      | 1166                         | 6.93                        | <br>75                       | 117         |
| 183                                  | 3                | 8                   | 98.01                       | 1055                         | 23.67                       | 255                          | 118         |
| 184                                  | 2                | 8                   | 73.11                       | 787                          | 52.34                       | 563                          | 119         |