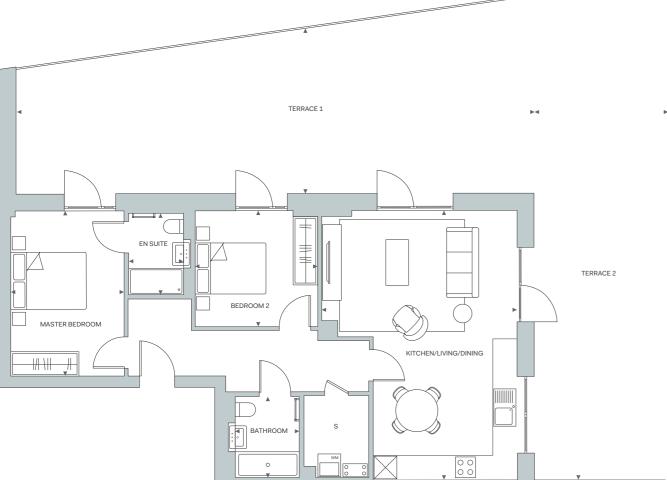

1 BED 2 BED

APARTMENT 01 3 BED

| TOTAL INTERNAL AREA   | 88.91 sq m    | 957 sq ft           |
|-----------------------|---------------|---------------------|
| LIVING/DINING/KITCHEN | 6.7 x 4.42 m  | 22' 0" x 14' 6" ft  |
| MASTER BEDROOM        | 3.88 x 3.46 m | 12' 8½" x 11' 4" ft |
| ENSUITE               | 1.7 x 2.15 m  | 5' 7" x 7' 1" ft    |
| BEDROOM 2             | 2.85 x 2.71 m | 9' 4" x 8' 11" ft   |
| BEDROOM 3             | 2.26 x 3.4 m  | 7' 5" x 11' 2" ft   |
| SHOWER ROOM           | 1.2 x 2.16 m  | 3' 11" x 7' 1" ft   |
| TOTAL EXTERNAL AREA   | 9.48 sq m     | 102 sq ft           |
| BALCONY               | 1.66 x 5.62 m | 5' 5" x 18' 5" ft   |
|                       |               |                     |