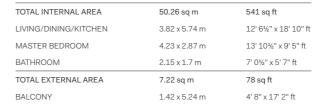

| APARTMENT 27 | 1 |
|--------------|---|
|--------------|---|

| BALCONY                       |        |
|-------------------------------|--------|
|                               |        |
|                               | +      |
|                               | 9      |
|                               | Υ .    |
|                               |        |
| MASTER BEDROOM MASTER BEDROOM |        |
| KITCHEN/LIV                   | ING/   |
| DINING                        | 00     |
|                               |        |
|                               |        |
| s \                           |        |
|                               |        |
|                               | Щ      |
| BA                            | THROOM |
|                               |        |
|                               |        |
|                               |        |
|                               |        |