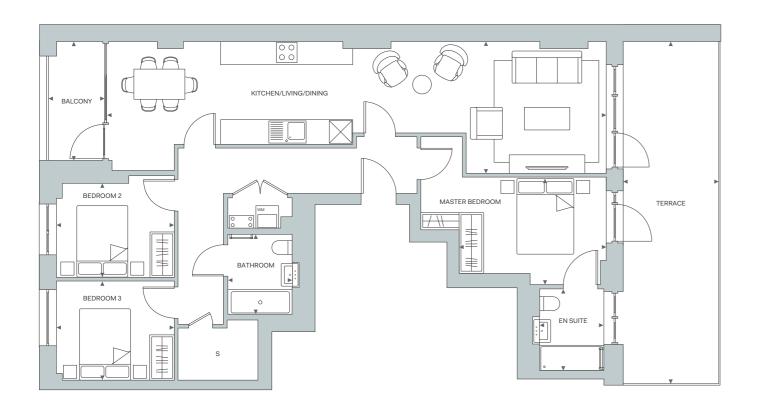

1 BED 2 BED

APARTMENT 01 3 BED

| TOTAL INTERNAL AREA   | 88.91 sq m    | 957 sq ft           |
|-----------------------|---------------|---------------------|
| LIVING/DINING/KITCHEN | 6.7 x 4.42 m  | 22' 0" x 14' 6" ft  |
| MASTER BEDROOM        | 3.88 x 3.46 m | 12' 8½" x 11' 4" ft |
| ENSUITE               | 1.7 x 2.15 m  | 5' 7" x 7' 1" ft    |
| BEDROOM 2             | 2.85 x 2.71 m | 9' 4" x 8' 11" ft   |
| BEDROOM 3             | 2.26 x 3.4 m  | 7' 5" x 11' 2" ft   |
| SHOWER ROOM           | 1.2 x 2.16 m  | 3' 11" x 7' 1" ft   |
| TOTAL EXTERNAL AREA   | 9.48 sq m     | 102 sq ft           |
| BALCONY               | 1.66 x 5.62 m | 5' 5" x 18' 5" ft   |
|                       |               |                     |