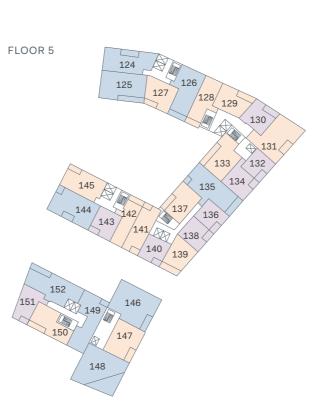

#### APARTMENT LOCATOR

| Apartment                            | Beds             | Floor               | Total internal<br>area sq m | Total internal<br>area sq ft | Total external<br>area sq m | Total external<br>area sq ft | Page<br>no. |
|--------------------------------------|------------------|---------------------|-----------------------------|------------------------------|-----------------------------|------------------------------|-------------|
| 1                                    | 3                | 1                   | 88.91                       | 957                          | 9.48                        | 102                          | 57          |
| 2                                    | 3                | 1                   | 89.93                       | 968                          | 6.54                        | 70                           | 58          |
| 3, 33, 64, 95, 126, 155              | 3                | 1, 2, 3, 4, 5, 6    | 93.92                       | 1011                         | 8.66                        | 93                           | 59          |
| 4, 34, 65, 96, 127, 156              | 2                | 1, 2, 3, 4, 5, 6    | 59.92                       | 645                          | 5.92                        | 64                           | 60          |
| 5, 35, 66, 97, 128, 157              | 2                | 1, 2, 3, 4, 5, 6    | 76.18                       | 820                          | 6.88                        | 74                           | 61          |
| 6, 36, 67, 98, 129, 158              | 2                | 1, 2, 3, 4, 5, 6    | 62.25                       | 670                          | 9.06                        | 98                           | 62          |
| 7, 37, 68, 99, 130                   | 1                | 1, 2, 3, 4, 5       | 61.32                       | 660                          | 8.13                        | 88                           | 63          |
| 8, 38, 69, 100, 131                  | 2                | 1, 2, 3, 4, 5       | 111.95                      | 1205                         | 7.85                        | 85                           | 64          |
| 9, 39, 70, 101, 132                  | 1                | 1, 2, 3, 4, 5       | 45.24                       | 487                          | 6.14                        | 66                           | 65          |
| 10, 40, 71, 102, 133                 | 2                | 1, 2, 3, 4, 5       | 82.68                       | 890                          | 12.65                       | 136                          | 66          |
| 11, 41, 72, 103, 134                 | 1                | 1, 2, 3, 4, 5       | 60.67                       | 653<br>                      | 5.42                        | _58<br>                      | 67          |
| 12                                   | 3                | 1                   | 104.79                      | 1128                         | 10.57                       | 114                          | 68          |
| 13                                   | 1                | 1                   | 52.30                       | 563                          | 5.97                        | 64                           | 69          |
| 14, 44, 75, 105, 136                 | 1                | 1, 2, 3, 4, 5       | 50.73                       | 546                          | 5.71                        | 62                           | 70          |
| 15, 45, 76, 107, 138, 178            | 1                | 1, 2, 3, 4, 5, 6    | 50.17                       | 540                          | 5.17                        | 56                           | 71          |
| 16, 46, 77, 108, 139                 | 2                | 1, 2, 3, 4, 5       | 64.01                       | 689                          | 6.67                        | 72                           | 72          |
| 17, 47, 78, 109, 140                 | 1                | 1, 2, 3, 4, 5       | 50.07                       | 539                          | 4.06                        | 44                           | 73          |
| 18, 48, 79, 110, 141                 | 2                | 1, 2, 3, 4, 5       | 70.42                       | 758                          | 7.85                        | 84                           | 74          |
| 19                                   | 1                | 1                   | 56.21                       | 605                          | 4.91                        | 53                           | 75<br>      |
| 20, 52, 82, 114, 145                 | 2                | 1, 2, 3, 4, 5       | 80.45                       | 866                          | 5.56                        | 60                           | 76          |
| 21, 51, 83, 113, 144                 | 3                | 1, 2, 3, 4, 5       | 94.20                       | 1014                         | 9.01                        | 97                           | 77          |
| 22, 53, 84, 115                      | 1                | 1, 2, 3, 4          | 46.92                       | 505                          | 4.75                        | 51                           | 78          |
| 23, 54, 85, 116                      | 2                | 1, 2, 3, 4          | 71.07                       | 765                          | 6.14                        |                              | 79          |
| 24, 55, 86, 117                      | 1                | 1, 2, 3, 4          | 53.23                       | 573                          | 5.18                        | 56                           | 80          |
| 25, 56, 87, 118                      | 2                | 1, 2, 3, 4          | 65.50                       | 705                          | 9.75                        | 105                          | 81          |
| 26, 57, 88, 119                      | 3                | 1, 2, 3, 4          | 91.88                       | 989                          | 9.20                        | 99                           | 82          |
| 27                                   | 1                | 1                   | 50.26                       | 541                          | 7.22                        | 78                           | 83          |
| 28                                   | 2                | 1 2 2               | 82.68                       | 890                          | 4.47                        | 48                           | 84          |
| 29, 60, 91                           | 3                | 1, 2, 3             | 113.71                      | 1224                         | 8.93                        | 96                           | 85          |
| 30, 61, 92                           | 2                | 1, 2, 3             | 70.42                       | 758                          | 7.65                        | 82                           | 86          |
| 31, 62, 93, 124, 153                 | 3                | 2, 3, 4, 5, 6       | 90.12                       | 970<br>1087                  | 9.48                        | 140                          | 87<br>88    |
| 32, 63, 94, 125, 154                 | 3                | 2, 3, 4, 5, 6       | 100.99                      | 1087                         | 14.39                       | <br>                         | <br>89      |
| 42, 73, 104, 135<br>43, 74, 106, 137 | 2                | 2, 3, 4, 5          | 63.73                       | 686                          | 9.51                        | 102                          | 90          |
| 49, 80, 111, 142                     | 2                | 2, 3, 4, 5          | 65.22                       | 702                          | 7.91                        | 85                           | 91          |
| 50, 81, 112, 143                     | 1                | 2, 3, 4, 5          | 51.00                       | 549                          | 4.91                        | <br>53                       | 92          |
| 58, 89, 120, 149, 170, 179           | 3                | 2, 3, 4, 5, 6, 7    | 104.89                      | 1129                         | 8.20                        | <br>88                       | 93          |
| 59, 90                               | 1                | 2, 3                | 55.00                       | 592                          | 4.47                        | 48                           | 94          |
| 121, 150, 171, 180                   | 2                | 4, 5, 6, 7          | 73.77                       | 794                          | 8.18                        | _ <del></del><br>88          | 95          |
| 122, 151, 172, 181                   | 1                | 4, 5, 6, 7          | 57.32                       | 617                          | 3.23                        | _ <del></del><br>35          | 96          |
| 123, 152, 169, 178                   | _ <del>_</del> 3 | 4, 5, 6, 7          | 105.91                      | 1140                         | 7.95                        | <br>86                       | 97          |
| 146                                  | 3                | 5                   | 127.00                      | 1367                         | 8.29                        |                              | 99          |
| 147                                  | 2                | <br>5               | 81.75                       | 880                          | 7.55                        | 81                           | 100         |
| 148                                  | <br>3            | _ <del>-</del><br>5 | 116.50                      | 1254                         | 32.15                       | 346                          | 101         |
| 159                                  | 2                | 6                   | 80.55                       | 867                          | 105.04                      | 1131                         | 102         |
| 160                                  | 2                | 6                   | 75.07                       | 808                          | 5.35                        | 58                           | 103         |
| 161                                  | 2                | 6                   | 77.39                       | 833                          | 52.10                       | 561                          | 104         |
| 162                                  | 3                | 6                   | 100.43                      | 1081                         | 30.88                       | 332                          | 105         |
| 163                                  | 2                | 6                   | 70.79                       | 762                          | 12.50                       | 135                          | 106         |
| 164                                  | 2                | 6                   | 75.90                       | 817                          | 7.12                        | 77                           | 107         |
| 165                                  | 3                | 6                   | 121.24                      | 1305                         | 7.41                        | 80                           | 108         |
| 166                                  | 2                | 6                   | 87.79                       | 945                          | 4.90                        | 53                           | 109         |
| 167                                  | 2                | 6                   | 80.73                       | 869                          | 11.97                       | <br>129                      | 110         |
| 168                                  | 3                | 6                   | 81.75                       | 880                          | 22.06                       | 238                          | 111         |
| 173                                  | 3                | 7                   | 97.46                       | 1049                         | 11.07                       | 119                          | 112         |
| 174                                  | 3                | 7                   | 106.84                      | 1150                         | 17.78                       | 191                          | 113         |
| 175                                  | 3                | 7                   | 90.12                       | 970                          | 10.52                       | 113                          | 114         |
| 176                                  | 2                | 7                   | 86.03                       | 926                          | 13.17                       | 142                          | 115         |
| 177                                  | 3                | 7                   | 90.95                       | 979                          | 10.45                       | 113                          | 116         |
| 182                                  | 3                | 8                   | 108.32                      | 1166                         | 6.93                        | <br>75                       | 117         |
| 183                                  | 3                | 8                   | 98.01                       | 1055                         | 23.67                       | 255                          | 118         |
| 184                                  | 2                | 8                   | 73.11                       | 787                          | 52.34                       | 563                          | 119         |