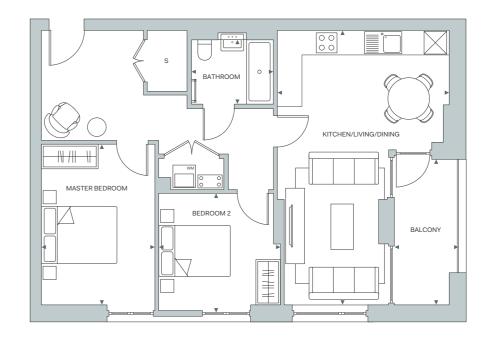

1 BED 2 BED

APARTMENT 01 3 BED

| TOTAL INTERNAL AREA   | 88.91 sq m    | 957 sq ft           |
|-----------------------|---------------|---------------------|
| LIVING/DINING/KITCHEN | 6.7 x 4.42 m  | 22' 0" x 14' 6" ft  |
| MASTER BEDROOM        | 3.88 x 3.46 m | 12' 8½" x 11' 4" ft |
| ENSUITE               | 1.7 x 2.15 m  | 5' 7" x 7' 1" ft    |
| BEDROOM 2             | 2.85 x 2.71 m | 9' 4" x 8' 11" ft   |
| BEDROOM 3             | 2.26 x 3.4 m  | 7' 5" x 11' 2" ft   |
| SHOWER ROOM           | 1.2 x 2.16 m  | 3' 11" x 7' 1" ft   |
| TOTAL EXTERNAL AREA   | 9.48 sq m     | 102 sq ft           |
| BALCONY               | 1.66 x 5.62 m | 5' 5" x 18' 5" ft   |
|                       |               |                     |