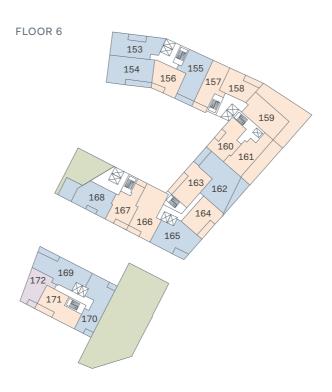

#### APARTMENT LOCATOR

| Apartment                            | Beds             | Floor               | Total internal<br>area sq m | Total internal<br>area sq ft | Total external<br>area sq m | Total external<br>area sq ft | Page<br>no. |
|--------------------------------------|------------------|---------------------|-----------------------------|------------------------------|-----------------------------|------------------------------|-------------|
| 1                                    | 3                | 1                   | 88.91                       | 957                          | 9.48                        | 102                          | 57          |
| 2                                    | 3                | 1                   | 89.93                       | 968                          | 6.54                        | 70                           | 58          |
| 3, 33, 64, 95, 126, 155              | 3                | 1, 2, 3, 4, 5, 6    | 93.92                       | 1011                         | 8.66                        | 93                           | 59          |
| 4, 34, 65, 96, 127, 156              | 2                | 1, 2, 3, 4, 5, 6    | 59.92                       | 645                          | 5.92                        | 64                           | 60          |
| 5, 35, 66, 97, 128, 157              | 2                | 1, 2, 3, 4, 5, 6    | 76.18                       | 820                          | 6.88                        | 74                           | 61          |
| 6, 36, 67, 98, 129, 158              | 2                | 1, 2, 3, 4, 5, 6    | 62.25                       | 670                          | 9.06                        | 98                           | 62          |
| 7, 37, 68, 99, 130                   | 1                | 1, 2, 3, 4, 5       | 61.32                       | 660                          | 8.13                        | 88                           | 63          |
| 8, 38, 69, 100, 131                  | 2                | 1, 2, 3, 4, 5       | 111.95                      | 1205                         | 7.85                        | 85                           | 64          |
| 9, 39, 70, 101, 132                  | 1                | 1, 2, 3, 4, 5       | 45.24                       | 487                          | 6.14                        | 66                           | 65          |
| 10, 40, 71, 102, 133                 | 2                | 1, 2, 3, 4, 5       | 82.68                       | 890                          | 12.65                       | 136                          | 66          |
| 11, 41, 72, 103, 134                 | 1                | 1, 2, 3, 4, 5       | 60.67                       | 653<br>                      | 5.42                        | _58<br>                      | 67          |
| 12                                   | 3                | 1                   | 104.79                      | 1128                         | 10.57                       | 114                          | 68          |
| 13                                   | 1                | 1                   | 52.30                       | 563                          | 5.97                        | 64                           | 69          |
| 14, 44, 75, 105, 136                 | 1                | 1, 2, 3, 4, 5       | 50.73                       | 546                          | 5.71                        | 62                           | 70          |
| 15, 45, 76, 107, 138, 178            | 1                | 1, 2, 3, 4, 5, 6    | 50.17                       | 540                          | 5.17                        | 56                           | 71          |
| 16, 46, 77, 108, 139                 | 2                | 1, 2, 3, 4, 5       | 64.01                       | 689                          | 6.67                        | 72                           | 72          |
| 17, 47, 78, 109, 140                 | 1                | 1, 2, 3, 4, 5       | 50.07                       | 539                          | 4.06                        | 44                           | 73          |
| 18, 48, 79, 110, 141                 | 2                | 1, 2, 3, 4, 5       | 70.42                       | 758                          | 7.85                        | 84                           | 74          |
| 19                                   | 1                | 1                   | 56.21                       | 605                          | 4.91                        | 53                           | 75<br>      |
| 20, 52, 82, 114, 145                 | 2                | 1, 2, 3, 4, 5       | 80.45                       | 866                          | 5.56                        | 60                           | 76          |
| 21, 51, 83, 113, 144                 | 3                | 1, 2, 3, 4, 5       | 94.20                       | 1014                         | 9.01                        | 97                           | 77          |
| 22, 53, 84, 115                      | 1                | 1, 2, 3, 4          | 46.92                       | 505                          | 4.75                        | 51                           | 78          |
| 23, 54, 85, 116                      | 2                | 1, 2, 3, 4          | 71.07                       | 765                          | 6.14                        |                              | 79          |
| 24, 55, 86, 117                      | 1                | 1, 2, 3, 4          | 53.23                       | 573                          | 5.18                        | 56                           | 80          |
| 25, 56, 87, 118                      | 2                | 1, 2, 3, 4          | 65.50                       | 705                          | 9.75                        | 105                          | 81          |
| 26, 57, 88, 119                      | 3                | 1, 2, 3, 4          | 91.88                       | 989                          | 9.20                        | 99                           | 82          |
| 27                                   | 1                | 1                   | 50.26                       | 541                          | 7.22                        | 78                           | 83          |
| 28                                   | 2                | 1 2 2               | 82.68                       | 890                          | 4.47                        | 48                           | 84          |
| 29, 60, 91                           | 3                | 1, 2, 3             | 113.71                      | 1224                         | 8.93                        | 96                           | 85          |
| 30, 61, 92                           | 2                | 1, 2, 3             | 70.42                       | 758                          | 7.65                        | 82                           | 86          |
| 31, 62, 93, 124, 153                 | 3                | 2, 3, 4, 5, 6       | 90.12                       | 970<br>1087                  | 9.48                        | 140                          | 87<br>88    |
| 32, 63, 94, 125, 154                 | 3                | 2, 3, 4, 5, 6       | 100.99                      | 1087                         | 14.39                       | <br>                         | <br>89      |
| 42, 73, 104, 135<br>43, 74, 106, 137 | 2                | 2, 3, 4, 5          | 63.73                       | 686                          | 9.51                        | 102                          | 90          |
| 49, 80, 111, 142                     | 2                | 2, 3, 4, 5          | 65.22                       | 702                          | 7.91                        | 85                           | 91          |
| 50, 81, 112, 143                     | 1                | 2, 3, 4, 5          | 51.00                       | 549                          | 4.91                        | <br>53                       | 92          |
| 58, 89, 120, 149, 170, 179           | 3                | 2, 3, 4, 5, 6, 7    | 104.89                      | 1129                         | 8.20                        | <br>88                       | 93          |
| 59, 90                               | 1                | 2, 3                | 55.00                       | 592                          | 4.47                        | 48                           | 94          |
| 121, 150, 171, 180                   | 2                | 4, 5, 6, 7          | 73.77                       | 794                          | 8.18                        | _ <del></del><br>88          | 95          |
| 122, 151, 172, 181                   | 1                | 4, 5, 6, 7          | 57.32                       | 617                          | 3.23                        | _ <del></del><br>35          | 96          |
| 123, 152, 169, 178                   | _ <del>_</del> 3 | 4, 5, 6, 7          | 105.91                      | 1140                         | 7.95                        | <br>86                       | 97          |
| 146                                  | 3                | 5                   | 127.00                      | 1367                         | 8.29                        |                              | 99          |
| 147                                  | 2                | <br>5               | 81.75                       | 880                          | 7.55                        | 81                           | 100         |
| 148                                  | <br>3            | _ <del>-</del><br>5 | 116.50                      | 1254                         | 32.15                       | 346                          | 101         |
| 159                                  | 2                | 6                   | 80.55                       | 867                          | 105.04                      | 1131                         | 102         |
| 160                                  | 2                | 6                   | 75.07                       | 808                          | 5.35                        | 58                           | 103         |
| 161                                  | 2                | 6                   | 77.39                       | 833                          | 52.10                       | 561                          | 104         |
| 162                                  | 3                | 6                   | 100.43                      | 1081                         | 30.88                       | 332                          | 105         |
| 163                                  | 2                | 6                   | 70.79                       | 762                          | 12.50                       | 135                          | 106         |
| 164                                  | 2                | 6                   | 75.90                       | 817                          | 7.12                        | 77                           | 107         |
| 165                                  | 3                | 6                   | 121.24                      | 1305                         | 7.41                        | 80                           | 108         |
| 166                                  | 2                | 6                   | 87.79                       | 945                          | 4.90                        | 53                           | 109         |
| 167                                  | 2                | 6                   | 80.73                       | 869                          | 11.97                       | <br>129                      | 110         |
| 168                                  | 3                | 6                   | 81.75                       | 880                          | 22.06                       | 238                          | 111         |
| 173                                  | 3                | 7                   | 97.46                       | 1049                         | 11.07                       | 119                          | 112         |
| 174                                  | 3                | 7                   | 106.84                      | 1150                         | 17.78                       | 191                          | 113         |
| 175                                  | 3                | 7                   | 90.12                       | 970                          | 10.52                       | 113                          | 114         |
| 176                                  | 2                | 7                   | 86.03                       | 926                          | 13.17                       | 142                          | 115         |
| 177                                  | 3                | 7                   | 90.95                       | 979                          | 10.45                       | 113                          | 116         |
| 182                                  | 3                | 8                   | 108.32                      | 1166                         | 6.93                        | <br>75                       | 117         |
| 183                                  | 3                | 8                   | 98.01                       | 1055                         | 23.67                       | 255                          | 118         |
| 184                                  | 2                | 8                   | 73.11                       | 787                          | 52.34                       | 563                          | 119         |