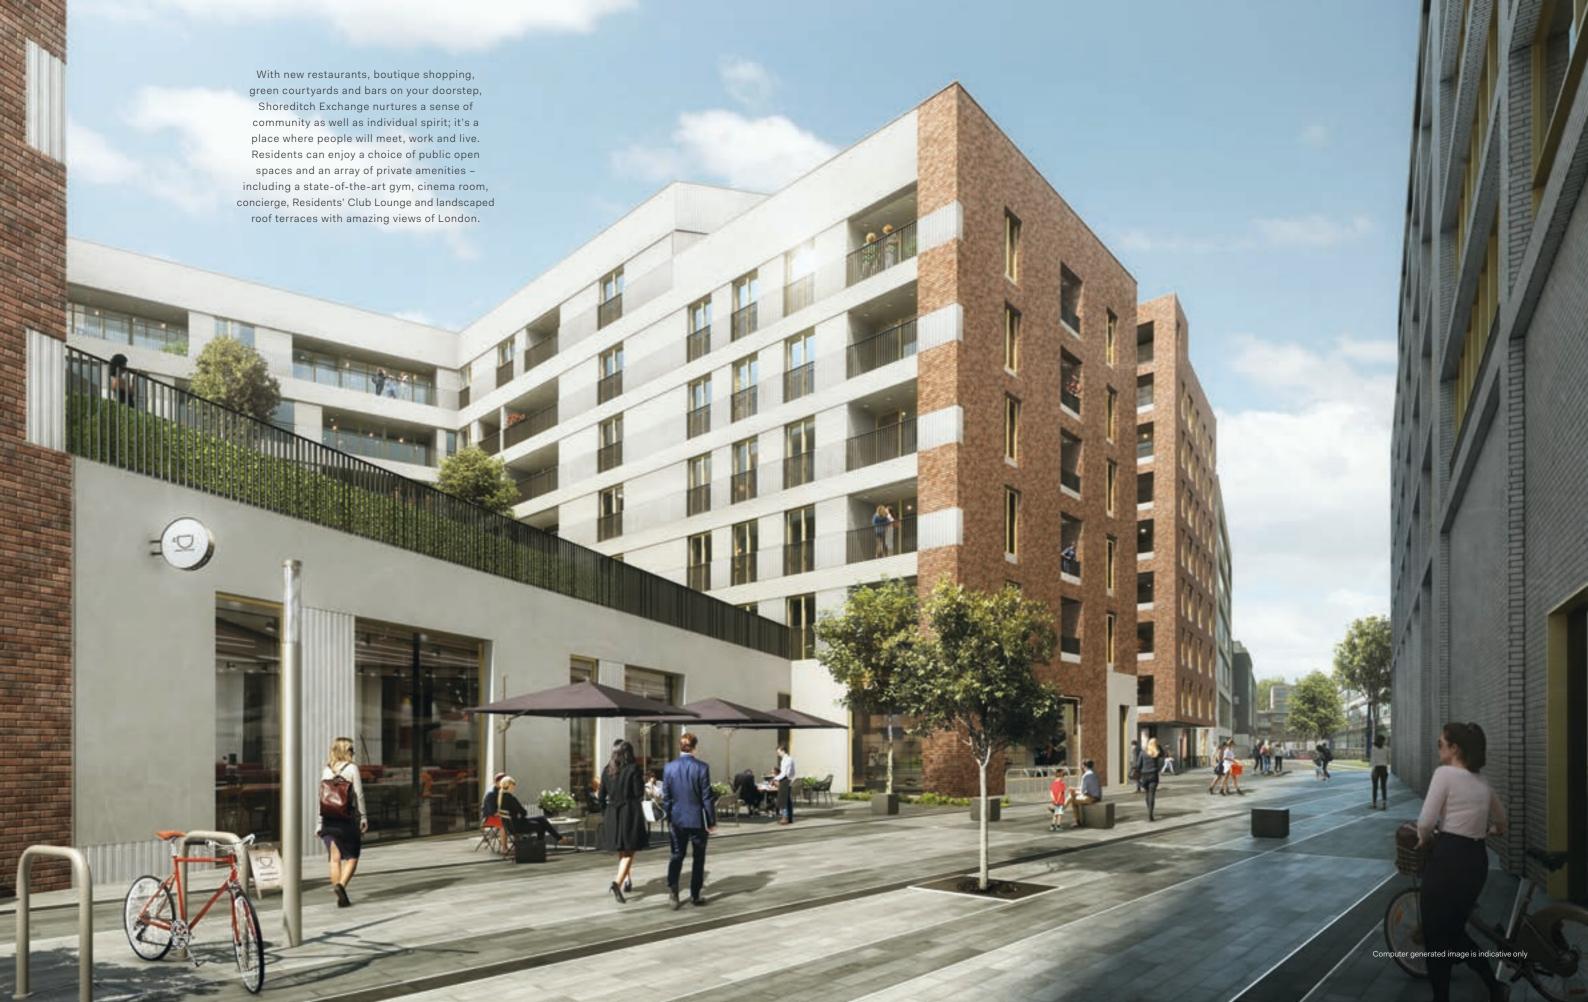

# EXPANSIVE GREEN SPACE

Paved public walkways, as well as sheltered seating and thoughtfully landscaped open spaces, create a vibrant backdrop to life at Shoreditch Exchange. By contrast, private raised courtyards and rooftop terraces provide a place for relaxation, seclusion and contemplation. Carefully curated greenery provides a sensory escape from the bustle of the streets below.

# SITE PLAN

Alongside 184 new homes, Shoreditch Exchange cafés, bars and restaurants as well as boutique shopping destinations – a great place to spend time during the day and in the evening. The artfully arranged courtyards accessible to everybody living at Shoreditch Exchange.

- Residents' entrance/exit
- Residents' amenities ground floor

Residents also benefit from private amenities including a state-of-the-art gym, cinema room, 24-hour concierge and Residents' Club Lounge, as well as dedicated cycle storage. All your needs have been carefully considered Residents' amenities lower ground floor at Shoreditch Exchange.