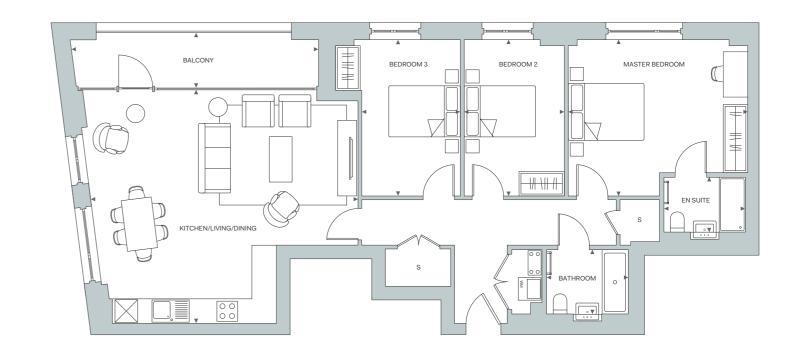

1 BED 2 BED

APARTMENT 01 3 BED

| TOTAL INTERNAL AREA   | 88.91 sq m    | 957 sq ft           |
|-----------------------|---------------|---------------------|
| LIVING/DINING/KITCHEN | 6.7 x 4.42 m  | 22' 0" x 14' 6" ft  |
| MASTER BEDROOM        | 3.88 x 3.46 m | 12' 8½" x 11' 4" ft |
| ENSUITE               | 1.7 x 2.15 m  | 5' 7" x 7' 1" ft    |
| BEDROOM 2             | 2.85 x 2.71 m | 9' 4" x 8' 11" ft   |
| BEDROOM 3             | 2.26 x 3.4 m  | 7' 5" x 11' 2" ft   |
| SHOWER ROOM           | 1.2 x 2.16 m  | 3' 11" x 7' 1" ft   |
| TOTAL EXTERNAL AREA   | 9.48 sq m     | 102 sq ft           |
| BALCONY               | 1.66 x 5.62 m | 5' 5" x 18' 5" ft   |
|                       |               |                     |