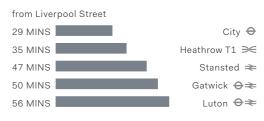

# EXCEPTIONAL CONNECTIONS

Great transport links are another reason why living at Shoreditch Exchange is so convenient. Hoxton Station is on the doorstep, easily connecting you to major transport hubs. Liverpool Street is within walking distance and provides easy access to the new Crossrail line.

#### ★ WALKING TIMES

#### **AIRPORTS**