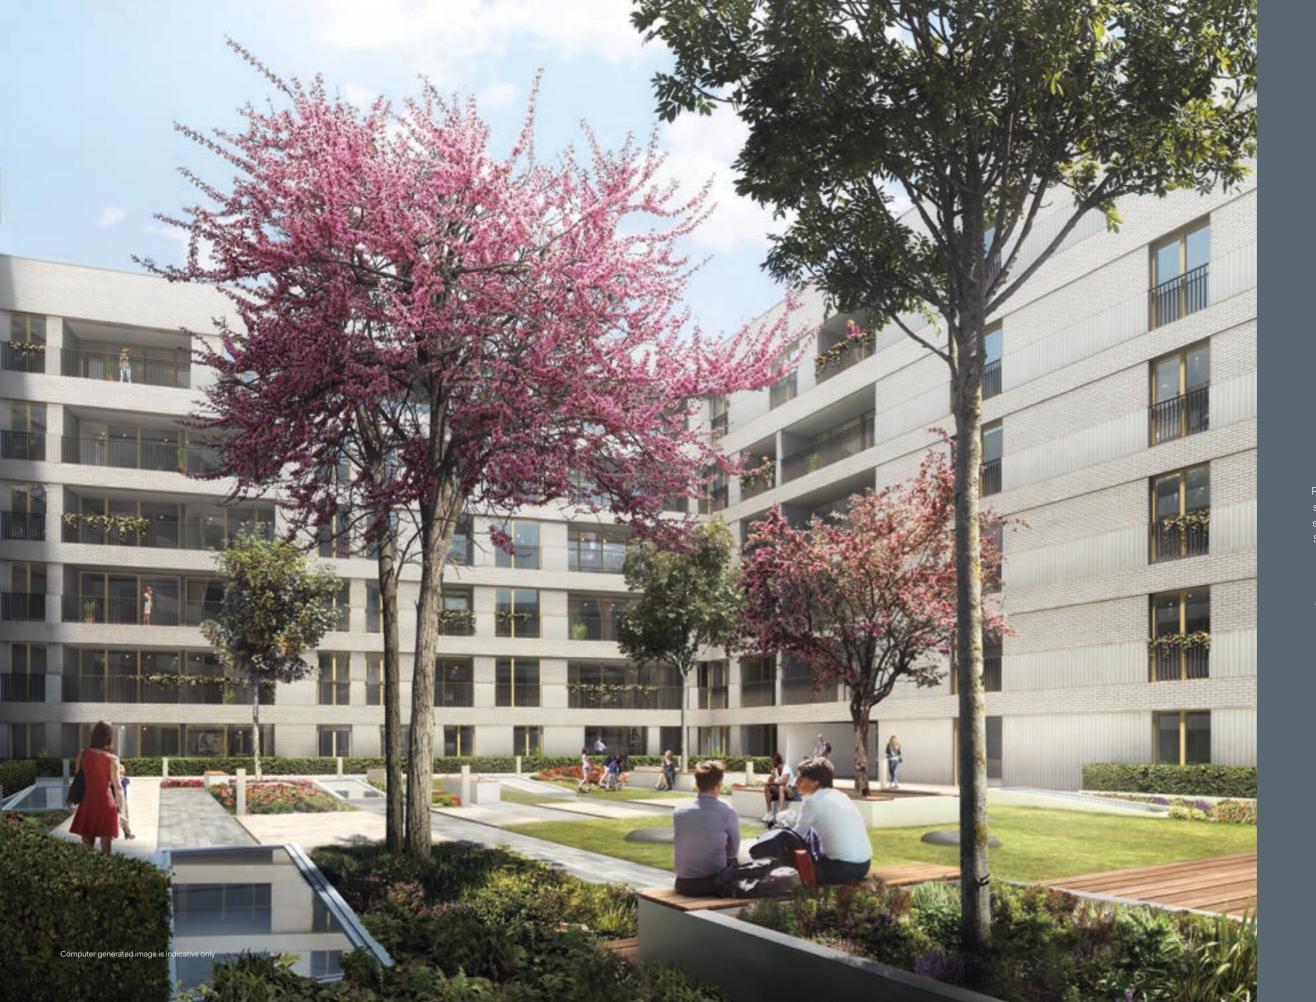

# EXPANSIVE GREEN SPACE

Paved public walkways, as well as sheltered seating and thoughtfully landscaped open spaces, create a vibrant backdrop to life at Shoreditch Exchange. By contrast, private raised courtyards and rooftop terraces provide a place for relaxation, seclusion and contemplation. Carefully curated greenery provides a sensory escape from the bustle of the streets below.