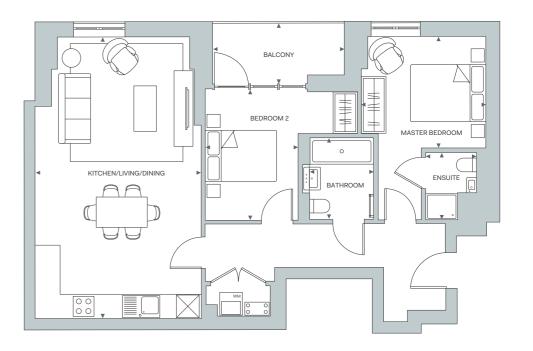

1 BED 2 BED

APARTMENT 01 3 BED

| TOTAL INTERNAL AREA   | 88.91 sq m    | 957 sq ft           |
|-----------------------|---------------|---------------------|
| LIVING/DINING/KITCHEN | 6.7 x 4.42 m  | 22' 0" x 14' 6" ft  |
| MASTER BEDROOM        | 3.88 x 3.46 m | 12' 8½" x 11' 4" ft |
| ENSUITE               | 1.7 x 2.15 m  | 5' 7" x 7' 1" ft    |
| BEDROOM 2             | 2.85 x 2.71 m | 9' 4" x 8' 11" ft   |
| BEDROOM 3             | 2.26 x 3.4 m  | 7' 5" x 11' 2" ft   |
| SHOWER ROOM           | 1.2 x 2.16 m  | 3' 11" x 7' 1" ft   |
| TOTAL EXTERNAL AREA   | 9.48 sq m     | 102 sq ft           |
| BALCONY               | 1.66 x 5.62 m | 5' 5" x 18' 5" ft   |
|                       |               |                     |