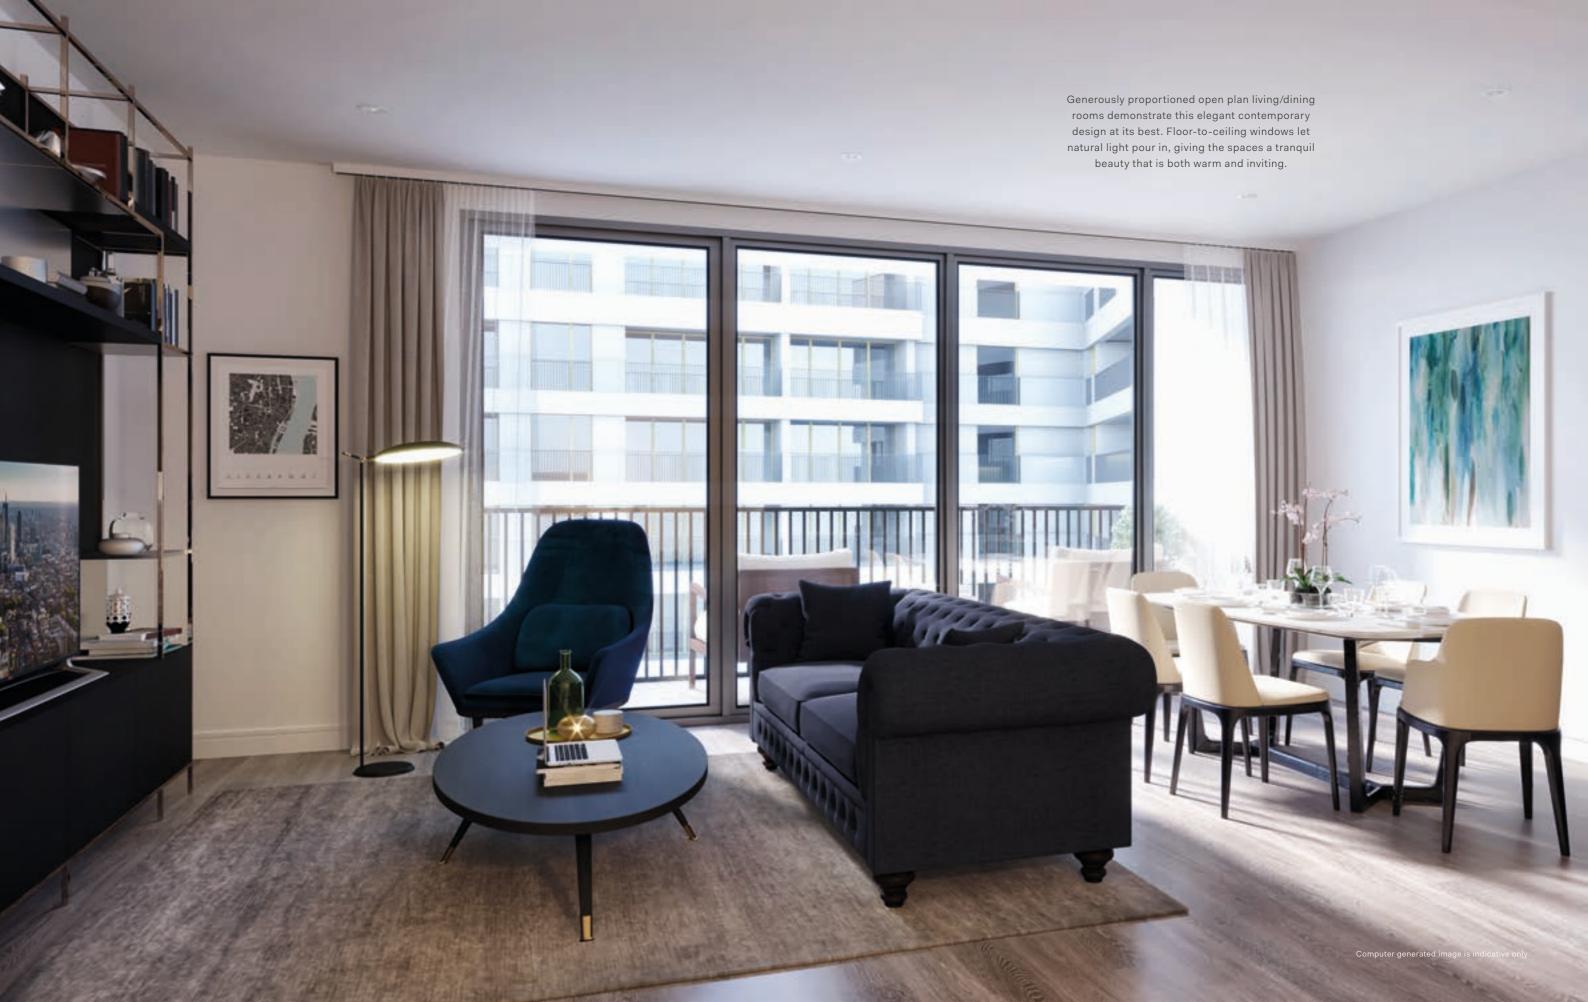

#### LIVING/DINING ROOM

- Satellite/cable socket
- TV socket
- Data outlet socket
- Telephone outlet point
- Wood flooring
- White painted skirting and architraves