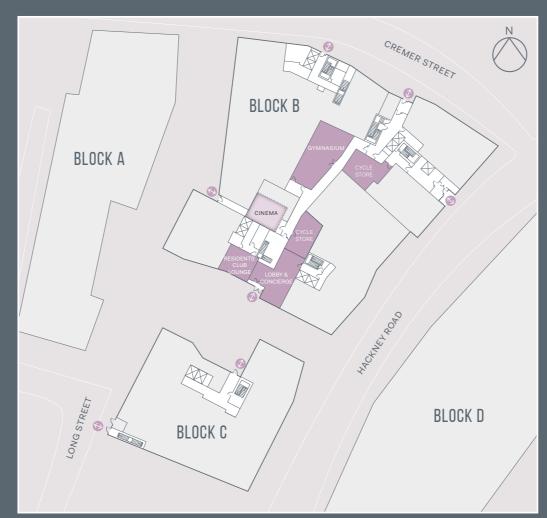

# SITE PLAN

Alongside 184 new homes, Shoreditch Exchange cafés, bars and restaurants as well as boutique shopping destinations – a great place to spend time during the day and in the evening. The artfully arranged courtyards accessible to everybody living at Shoreditch Exchange.

- Residents' entrance/exit
- Residents' amenities ground floor

Residents also benefit from private amenities including a state-of-the-art gym, cinema room, 24-hour concierge and Residents' Club Lounge, as well as dedicated cycle storage. All your needs have been carefully considered Residents' amenities lower ground floor at Shoreditch Exchange.