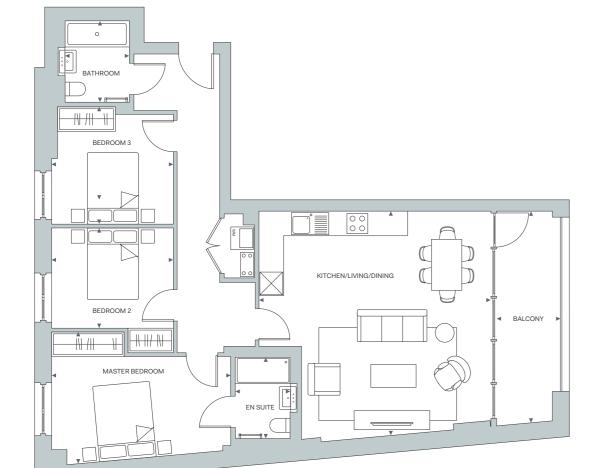

3 BED

| BEDROOM 3  BEDROOM 3  BEDROOM 2  KITCHEN/LIVING/DINING  BATHROOM  BATHROOM |  |
|----------------------------------------------------------------------------|--|
| MASTER BEDROOM  EN SUITE                                                   |  |