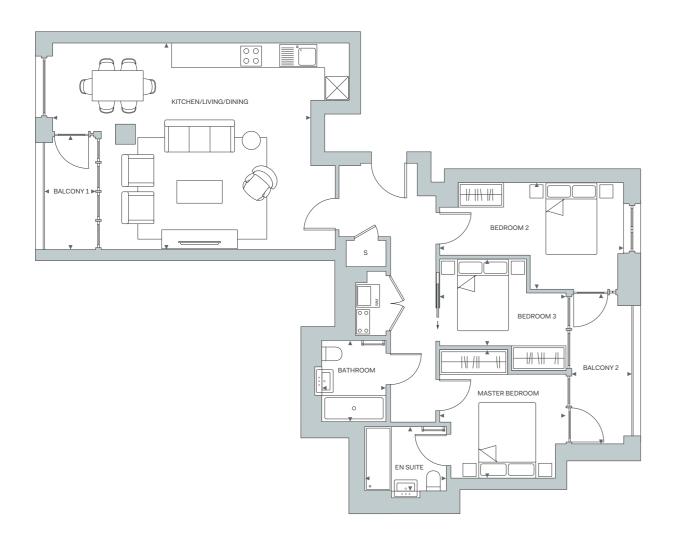

1 BED 2 BED

APARTMENT 01 3 BED

| TOTAL INTERNAL AREA   | 88.91 sq m    | 957 sq ft           |
|-----------------------|---------------|---------------------|
| LIVING/DINING/KITCHEN | 6.7 x 4.42 m  | 22' 0" x 14' 6" ft  |
| MASTER BEDROOM        | 3.88 x 3.46 m | 12' 8½" x 11' 4" ft |
| ENSUITE               | 1.7 x 2.15 m  | 5' 7" x 7' 1" ft    |
| BEDROOM 2             | 2.85 x 2.71 m | 9' 4" x 8' 11" ft   |
| BEDROOM 3             | 2.26 x 3.4 m  | 7' 5" x 11' 2" ft   |
| SHOWER ROOM           | 1.2 x 2.16 m  | 3' 11" x 7' 1" ft   |
| TOTAL EXTERNAL AREA   | 9.48 sq m     | 102 sq ft           |
| BALCONY               | 1.66 x 5.62 m | 5' 5" x 18' 5" ft   |
|                       |               |                     |