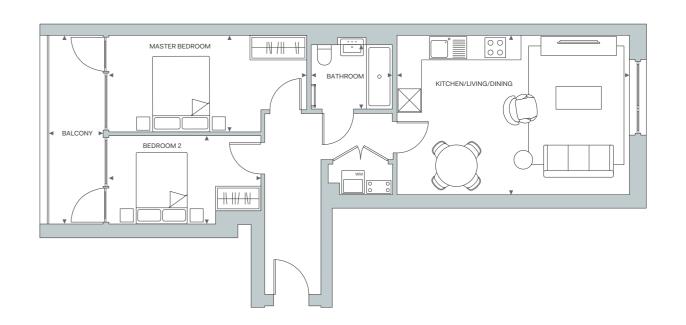

| 2.72 x 3.49 m | 8' 11" x 11' 5" ft |
| BATHROOM              | 1.7 x 2.14 m  | 5' 7" x 7' 0" ft   |
| TOTAL EXTERNAL AREA   | 9.51 sq m     | 102 sq ft          |
| BAI CONY              | 6.01 x 1.43 m | 19' 8%" x 4' 8" ft |





### APARTMENT 49, 80, 111, 142

| BALCONY               | 4.99 x 1.44 m | 16' 4½" x 4' 9" ft  |
|-----------------------|---------------|---------------------|
| TOTAL EXTERNAL AREA   | 7.91 sq m     | 85 sq ft            |
| BATHROOM              | 1.7 x 2.15 m  | 5' 7" x 7' 1" ft    |
| BEDROOM 2             | 2.34 x 4.02 m | 7' 8" x 13' 2" ft   |
| MASTER BEDROOM        | 2.56 x 5.23 m | 8' 4½" x 17' 2" ft  |
| LIVING/DINING/KITCHEN | 4.22 x 6.15 m | 13' 10" x 20' 2" ft |
| TOTAL INTERNAL AREA   | 65.22 sq m    | 702 sq ft           |



| Ν |
|---|
|   |



| KITCHEN/LIVING/DINING  BEDROOM 2      |
|---------------------------------------|
| BALCONY BALCONY BATHROOM O BATHROOM O |

| FLOOR | APARTMENT |
|-------|-----------|
| 08    |           |
| 07    |           |
| 06    |           |
| 05    | 137       |
| 04    | 106       |
| 03    | 74        |
| 02    | 43        |
| 01    |           |



| Washing machine |
|-----------------|
| Storage         |
|                 |

| FLOOR | APARTMENT |
|-------|-----------|
| 08    |           |
| 07    |           |
| 06    |           |
| 05    | 142       |
| 04    | 111       |
| 03    | 80        |
| 02    | 49        |
| 01    |           |



| KEY |                 |  |
|-----|-----------------|--|
| WM  | Washing machine |  |
| S   | Storage         |  |

### APARTMENT 50, 81, 112,