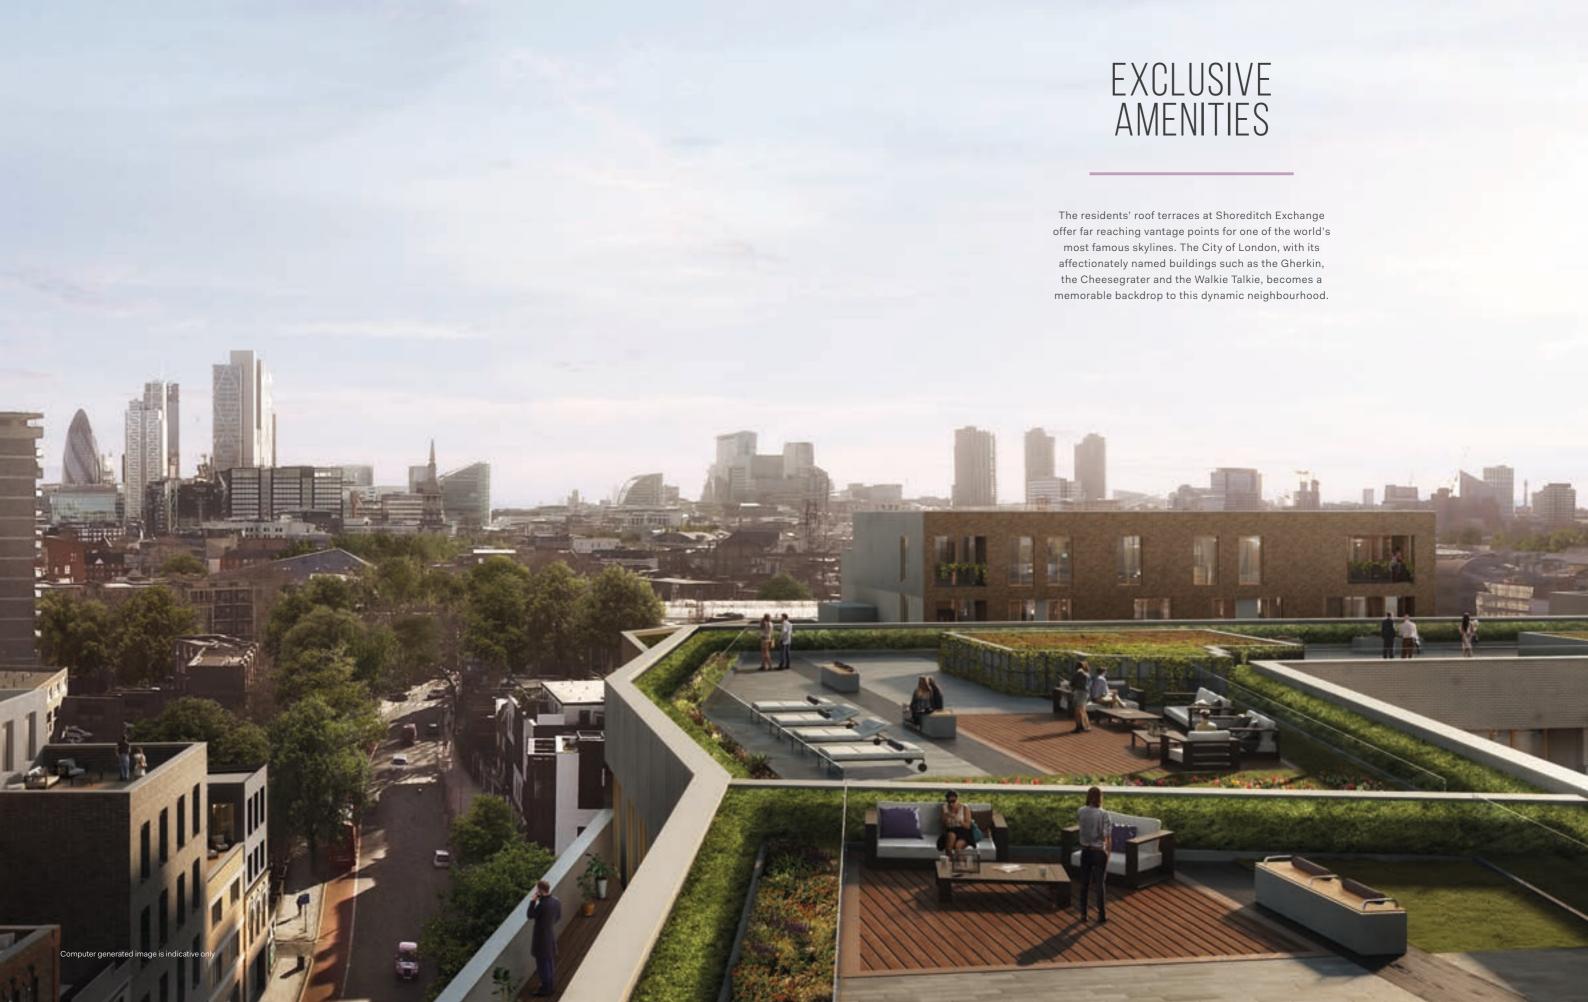

# EXPANSIVE GREEN SPACE

Paved public walkways, as well as sheltered seating and thoughtfully landscaped open spaces, create a vibrant backdrop to life at Shoreditch Exchange. By contrast, private raised courtyards and rooftop terraces provide a place for relaxation, seclusion and contemplation. Carefully curated greenery provides a sensory escape from the bustle of the streets below.