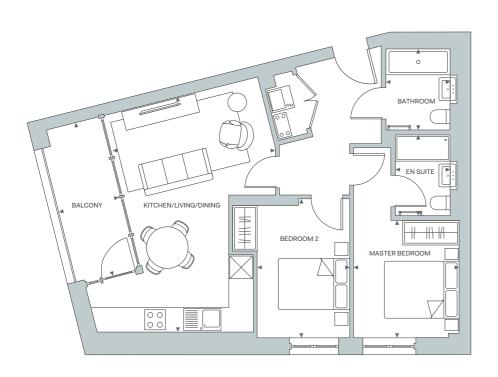

# APARTMENT 02 3 BED

| TOTAL INTERNAL AREA   | 89.93 sq m    | 968 sq ft           |
|-----------------------|---------------|---------------------|
| LIVING/DINING/KITCHEN | 8.1 x 5.49 m  | 26' 7" x 18' 0" ft  |
| MASTER BEDROOM        | 3.65 x 2.93 m | 11' 11½" x 9' 7" ft |
| ENSUITE               | 2.15 x 1.45 m | 7' 0" x 4' 9" ft    |
| BEDROOM 2             | 3.35 x 2.41 m | 11' 0" x 7' 11" ft  |
| BEDROOM 3             | 3.35 x 2.45 m | 11' 0" x 8' 0" ft   |
| BATHROOM              | 1.7 x 2.15 m  | 5' 7" x 7' 1" ft    |
| TOTAL EXTERNAL AREA   | 6.54 sq m     | 70 sq ft            |
| BALCONY               | 1.44 x 4.55 m | 4' 9" x 14' 11" ft  |
|                       |               |                     |