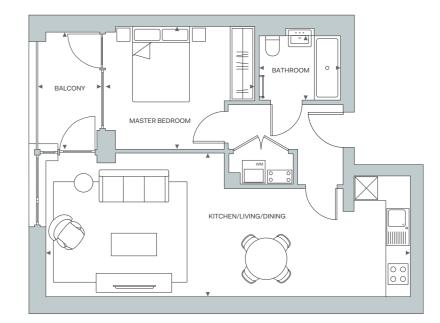

# APARTMENT 02 3 BED

| TOTAL INTERNAL AREA   | 89.93 sq m    | 968 sq ft           |
|-----------------------|---------------|---------------------|
| LIVING/DINING/KITCHEN | 8.1 x 5.49 m  | 26' 7" x 18' 0" ft  |
| MASTER BEDROOM        | 3.65 x 2.93 m | 11' 11½" x 9' 7" ft |
| ENSUITE               | 2.15 x 1.45 m | 7' 0" x 4' 9" ft    |
| BEDROOM 2             | 3.35 x 2.41 m | 11' 0" x 7' 11" ft  |
| BEDROOM 3             | 3.35 x 2.45 m | 11' 0" x 8' 0" ft   |
| BATHROOM              | 1.7 x 2.15 m  | 5' 7" x 7' 1" ft    |
| TOTAL EXTERNAL AREA   | 6.54 sq m     | 70 sq ft            |
| BALCONY               | 1.44 x 4.55 m | 4' 9" x 14' 11" ft  |
|                       |               |                     |