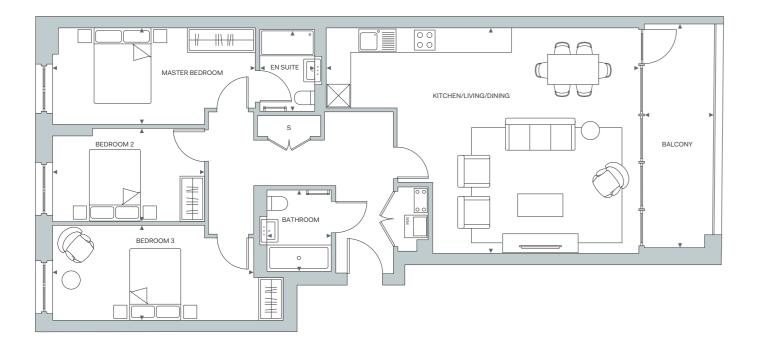

1 BED 2 BED

APARTMENT 01 3 BED

| TOTAL INTERNAL AREA   | 88.91 sq m    | 957 sq ft           |
|-----------------------|---------------|---------------------|
| LIVING/DINING/KITCHEN | 6.7 x 4.42 m  | 22' 0" x 14' 6" ft  |
| MASTER BEDROOM        | 3.88 x 3.46 m | 12' 8½" x 11' 4" ft |
| ENSUITE               | 1.7 x 2.15 m  | 5' 7" x 7' 1" ft    |
| BEDROOM 2             | 2.85 x 2.71 m | 9' 4" x 8' 11" ft   |
| BEDROOM 3             | 2.26 x 3.4 m  | 7' 5" x 11' 2" ft   |
| SHOWER ROOM           | 1.2 x 2.16 m  | 3' 11" x 7' 1" ft   |
| TOTAL EXTERNAL AREA   | 9.48 sq m     | 102 sq ft           |
| BALCONY               | 1.66 x 5.62 m | 5' 5" x 18' 5" ft   |
|                       |               |                     |