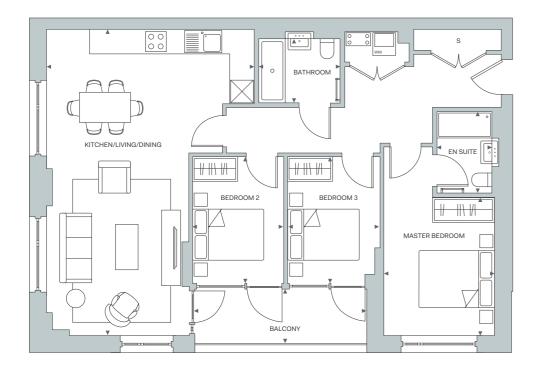

### APARTMENT 31, 62, 93, 124, 153

TOTAL INTERNAL AREA 90.12 sq m 970 sq ft 22' 0" x 14' 6" ft LIVING/DINING/KITCHEN 6.7 x 4.42 m MASTER BEDROOM 3.88 x 3.57 m 12' 8½" x 11' 8" ft ENSUITE 1.7 x 2.14 m 5' 7" x 7' 0" ft BEDROOM 2 2.85 x 3.1 m 9' 4" x 10' 2" ft BEDROOM 3 2.27 x 3.4 m 7' 5½" x 11' 2" ft SHOWER ROOM 1.19 x 2.15 m 3' 11" x 7' 1" ft TOTAL EXTERNAL AREA 102 sq ft 9.48 sq m BALCONY 1.66 x 5.61 m 5' 51/2" x 18' 5" ft