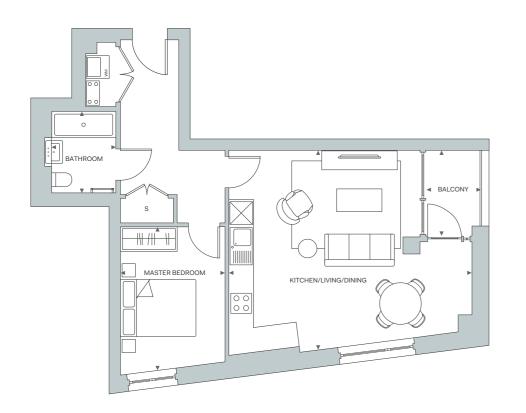

NY               | 2.27 x 1.44 m | 7' 5½" x 4' 9" ft  |



### APARTMENT 123, 152, 169, 178



| TOTAL INTERNAL AREA   | 105.91 sq m   | 1140 sq ft          |
|-----------------------|---------------|---------------------|
| LIVING/DINING/KITCHEN | 6.17 x 7.05 m | 20' 3" x 23' 2" ft  |
| MASTER BEDROOM        | 4.13 x 4.75 m | 13' 6½" x 15' 7" ft |
| ENSUITE               | 1.43 x 2.15 m | 4' 8½" x 7' 1" ft   |
| BEDROOM 2             | 4.13 x 2.65 m | 13' 6½" x 8' 8" ft  |
| BEDROOM 3             | 4.13 x 2.61 m | 13' 6½" x 8' 7" ft  |
| BATHROOM              | 1.7 x 2.15 m  | 5' 7" x 7' 1" ft    |
| TOTAL EXTERNAL AREA   | 7.95 sq m     | 86 sq ft            |
| BALCONY               | 1.47 x 6.54 m | 4' 9½" x 21' 6" ft  |
|                       |               |                     |





| FLOOR | APARTMENT |
|-------|-----------|
| 08    |           |
| 07    | 181       |
| 06    | 172       |
| 05    | 151       |
| 04    | 122       |
| 03    |           |
| 02    |           |
| 01    |           |
|       |           |



| WM | Washing machine |
|----|-----------------|
| S  | Storage         |

For terms and conditions please see page 122

| FLOOR | APARTMENT |
|-------|-----------|
| 08    |           |
| 07    | 178       |
| 06    | 169       |
| 05    | 152       |
| 04    | 123       |
| 03    |           |
| 02    |           |
| 01    |           |
|       |           |

|   | - N |
|---|-----|
|   |     |
| N |     |

WM Washing machine
S Storage



PENTHOUSE 146 3 BED

| TOTAL INTERNAL AREA   | 127.00 sq m    | 1367 sq ft          |
|------------------