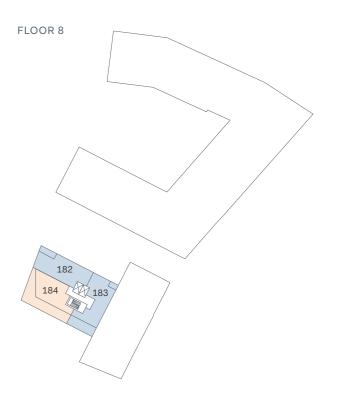

#### APARTMENT LOCATOR

| Apartment                            | Beds             | Floor               | Total internal<br>area sq m | Total internal<br>area sq ft | Total external<br>area sq m | Total external<br>area sq ft | Page<br>no. |
|--------------------------------------|------------------|---------------------|-----------------------------|------------------------------|-----------------------------|------------------------------|-------------|
| 1                                    | 3                | 1                   | 88.91                       | 957                          | 9.48                        | 102                          | 57          |
| 2                                    | 3                | 1                   | 89.93                       | 968                          | 6.54                        | 70                           | 58          |
| 3, 33, 64, 95, 126, 155              | 3                | 1, 2, 3, 4, 5, 6    | 93.92                       | 1011                         | 8.66                        | 93                           | 59          |
| 4, 34, 65, 96, 127, 156              | 2                | 1, 2, 3, 4, 5, 6    | 59.92                       | 645                          | 5.92                        | 64                           | 60          |
| 5, 35, 66, 97, 128, 157              | 2                | 1, 2, 3, 4, 5, 6    | 76.18                       | 820                          | 6.88                        | 74                           | 61          |
| 6, 36, 67, 98, 129, 158              | 2                | 1, 2, 3, 4, 5, 6    | 62.25                       | 670                          | 9.06                        | 98                           | 62          |
| 7, 37, 68, 99, 130                   | 1                | 1, 2, 3, 4, 5       | 61.32                       | 660                          | 8.13                        | 88                           | 63          |
| 8, 38, 69, 100, 131                  | 2                | 1, 2, 3, 4, 5       | 111.95                      | 1205                         | 7.85                        | 85                           | 64          |
| 9, 39, 70, 101, 132                  | 1                | 1, 2, 3, 4, 5       | 45.24                       | 487                          | 6.14                        | 66                           | 65          |
| 10, 40, 71, 102, 133                 | 2                | 1, 2, 3, 4, 5       | 82.68                       | 890                          | 12.65                       | 136                          | 66          |
| 11, 41, 72, 103, 134                 | 1                | 1, 2, 3, 4, 5       | 60.67                       | 653<br>                      | 5.42                        | _58<br>                      | 67          |
| 12                                   | 3                | 1                   | 104.79                      | 1128                         | 10.57                       | 114                          | 68          |
| 13                                   | 1                | 1                   | 52.30                       | 563                          | 5.97                        | 64                           | 69          |
| 14, 44, 75, 105, 136                 | 1                | 1, 2, 3, 4, 5       | 50.73                       | 546                          | 5.71                        | 62                           | 70          |
| 15, 45, 76, 107, 138, 178            | 1                | 1, 2, 3, 4, 5, 6    | 50.17                       | 540                          | 5.17                        | 56                           | 71          |
| 16, 46, 77, 108, 139                 | 2                | 1, 2, 3, 4, 5       | 64.01                       | 689                          | 6.67                        | 72                           | 72          |
| 17, 47, 78, 109, 140                 | 1                | 1, 2, 3, 4, 5       | 50.07                       | 539                          | 4.06                        | 44                           | 73          |
| 18, 48, 79, 110, 141                 | 2                | 1, 2, 3, 4, 5       | 70.42                       | 758                          | 7.85                        | 84                           | 74          |
| 19                                   | 1                | 1                   | 56.21                       | 605                          | 4.91                        | 53                           | 75<br>      |
| 20, 52, 82, 114, 145                 | 2                | 1, 2, 3, 4, 5       | 80.45                       | 866                          | 5.56                        | 60                           | 76          |
| 21, 51, 83, 113, 144                 | 3                | 1, 2, 3, 4, 5       | 94.20                       | 1014                         | 9.01                        | 97                           | 77          |
| 22, 53, 84, 115                      | 1                | 1, 2, 3, 4          | 46.92                       | 505                          | 4.75                        | 51                           | 78          |
| 23, 54, 85, 116                      | 2                | 1, 2, 3, 4          | 71.07                       | 765                          | 6.14                        |                              | 79          |
| 24, 55, 86, 117                      | 1                | 1, 2, 3, 4          | 53.23                       | 573                          | 5.18                        | 56                           | 80          |
| 25, 56, 87, 118                      | 2                | 1, 2, 3, 4          | 65.50                       | 705                          | 9.75                        | 105                          | 81          |
| 26, 57, 88, 119                      | 3                | 1, 2, 3, 4          | 91.88                       | 989                          | 9.20                        | 99                           | 82          |
| 27                                   | 1                | 1                   | 50.26                       | 541                          | 7.22                        | 78                           | 83          |
| 28                                   | 2                | 1 2 2               | 82.68                       | 890                          | 4.47                        | 48                           | 84          |
| 29, 60, 91                           | 3                | 1, 2, 3             | 113.71                      | 1224                         | 8.93                        | 96                           | 85          |
| 30, 61, 92                           | 2                | 1, 2, 3             | 70.42                       | 758                          | 7.65                        | 82                           | 86          |
| 31, 62, 93, 124, 153                 | 3                | 2, 3, 4, 5, 6       | 90.12                       | 970<br>1087                  | 9.48                        | 140                          | 87<br>88    |
| 32, 63, 94, 125, 154                 | 3                | 2, 3, 4, 5, 6       | 100.99                      | 1087                         | 14.39                       | <br>                         | <br>89      |
| 42, 73, 104, 135<br>43, 74, 106, 137 | 2                | 2, 3, 4, 5          | 63.73                       | 686                          | 9.51                        | 102                          | 90          |
| 49, 80, 111, 142                     | 2                | 2, 3, 4, 5          | 65.22                       | 702                          | 7.91                        | 85                           | 91          |
| 50, 81, 112, 143                     | 1                | 2, 3, 4, 5          | 51.00                       | 549                          | 4.91                        | <br>53                       | 92          |
| 58, 89, 120, 149, 170, 179           | 3                | 2, 3, 4, 5, 6, 7    | 104.89                      | 1129                         | 8.20                        | <br>88                       | 93          |
| 59, 90                               | 1                | 2, 3                | 55.00                       | 592                          | 4.47                        | 48                           | 94          |
| 121, 150, 171, 180                   | 2                | 4, 5, 6, 7          | 73.77                       | 794                          | 8.18                        | _ <del></del><br>88          | 95          |
| 122, 151, 172, 181                   | 1                | 4, 5, 6, 7          | 57.32                       | 617                          | 3.23                        | _ <del></del><br>35          | 96          |
| 123, 152, 169, 178                   | _ <del>_</del> 3 | 4, 5, 6, 7          | 105.91                      | 1140                         | 7.95                        | <br>86                       | 97          |
| 146                                  | 3                | 5                   | 127.00                      | 1367                         | 8.29                        |                              | 99          |
| 147                                  | 2                | <br>5               | 81.75                       | 880                          | 7.55                        | 81                           | 100         |
| 148                                  | <br>3            | _ <del>-</del><br>5 | 116.50                      | 1254                         | 32.15                       | 346                          | 101         |
| 159                                  | 2                | 6                   | 80.55                       | 867                          | 105.04                      | 1131                         | 102         |
| 160                                  | 2                | 6                   | 75.07                       | 808                          | 5.35                        | 58                           | 103         |
| 161                                  | 2                | 6                   | 77.39                       | 833                          | 52.10                       | 561                          | 104         |
| 162                                  | 3                | 6                   | 100.43                      | 1081                         | 30.88                       | 332                          | 105         |
| 163                                  | 2                | 6                   | 70.79                       | 762                          | 12.50                       | 135                          | 106         |
| 164                                  | 2                | 6                   | 75.90                       | 817                          | 7.12                        | 77                           | 107         |
| 165                                  | 3                | 6                   | 121.24                      | 1305                         | 7.41                        | 80                           | 108         |
| 166                                  | 2                | 6                   | 87.79                       | 945                          | 4.90                        | 53                           | 109         |
| 167                                  | 2                | 6                   | 80.73                       | 869                          | 11.97                       | <br>129                      | 110         |
| 168                                  | 3                | 6                   | 81.75                       | 880                          | 22.06                       | 238                          | 111         |
| 173                                  | 3                | 7                   | 97.46                       | 1049                         | 11.07                       | 119                          | 112         |
| 174                                  | 3                | 7                   | 106.84                      | 1150                         | 17.78                       | 191                          | 113         |
| 175                                  | 3                | 7                   | 90.12                       | 970                          | 10.52                       | 113                          | 114         |
| 176                                  | 2                | 7                   | 86.03                       | 926                          | 13.17                       | 142                          | 115         |
| 177                                  | 3                | 7                   | 90.95                       | 979                          | 10.45                       | 113                          | 116         |
| 182                                  | 3                | 8                   | 108.32                      | 1166                         | 6.93                        | <br>75                       | 117         |
| 183                                  | 3                | 8                   | 98.01                       | 1055                         | 23.67                       | 255                          | 118         |
| 184                                  | 2                | 8                   | 73.11                       | 787                          | 52.34                       | 563                          | 119         |