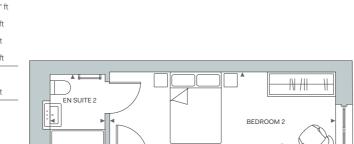

1 BED 2 BED

APARTMENT 01 3 BED

| TOTAL INTERNAL AREA   | 88.91 sq m    | 957 sq ft           |
|-----------------------|---------------|---------------------|
| LIVING/DINING/KITCHEN | 6.7 x 4.42 m  | 22' 0" x 14' 6" ft  |
| MASTER BEDROOM        | 3.88 x 3.46 m | 12' 8½" x 11' 4" ft |
| ENSUITE               | 1.7 x 2.15 m  | 5' 7" x 7' 1" ft    |
| BEDROOM 2             | 2.85 x 2.71 m | 9' 4" x 8' 11" ft   |
| BEDROOM 3             | 2.26 x 3.4 m  | 7' 5" x 11' 2" ft   |
| SHOWER ROOM           | 1.2 x 2.16 m  | 3' 11" x 7' 1" ft   |
| TOTAL EXTERNAL AREA   | 9.48 sq m     | 102 sq ft           |
| BALCONY               | 1.66 x 5.62 m | 5' 5" x 18' 5" ft   |
|                       |               |                     |