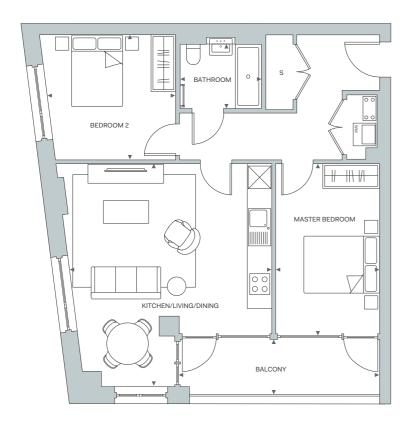

| BATHROOM O O O O | MASTER BEDROOM  BEDROOM 2  BEDROOM 2  KITCHEN/LIVING/DINING |
|------------------|-------------------------------------------------------------|
| BATHROOM         |                                                             |
|                  | BATHROOM                                                    |