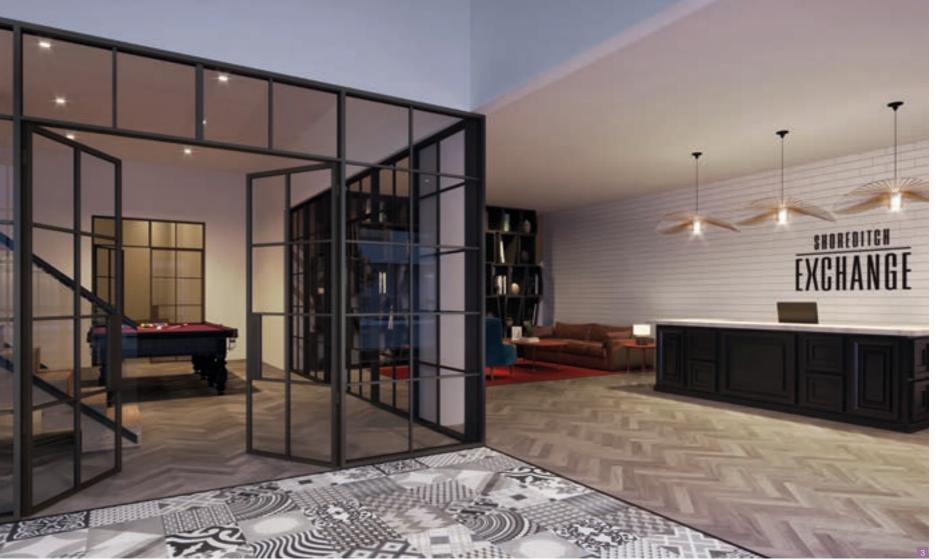

Heritage and contemporary influences combine to create timeless bathroom interiors.

The colour pallette, fixtures and fittings are selected to indulge and delight.

) 40 (

The interior of the lobby and concierge is indicative of the quality and style of the apartments. The lofty ceilings and calming colours, combined with original bespoke furniture, are impeccably considered. A welcoming concierge offers a convenient 24-hour service.