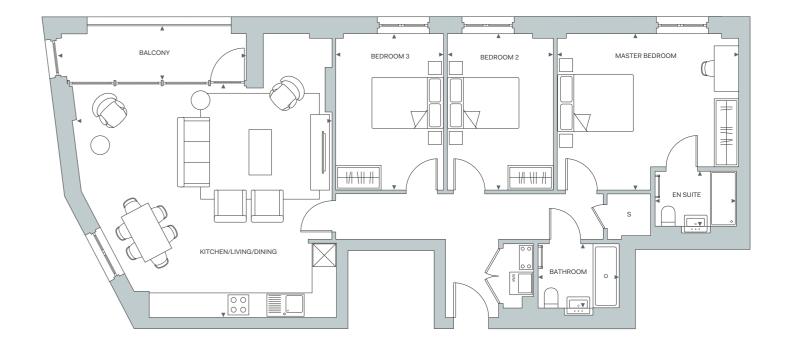

1 BED 2 BED

APARTMENT 01 3 BED

| TOTAL INTERNAL AREA   | 88.91 sq m    | 957 sq ft           |
|-----------------------|---------------|---------------------|
| LIVING/DINING/KITCHEN | 6.7 x 4.42 m  | 22' 0" x 14' 6" ft  |
| MASTER BEDROOM        | 3.88 x 3.46 m | 12' 8½" x 11' 4" ft |
| ENSUITE               | 1.7 x 2.15 m  | 5' 7" x 7' 1" ft    |
| BEDROOM 2             | 2.85 x 2.71 m | 9' 4" x 8' 11" ft   |
| BEDROOM 3             | 2.26 x 3.4 m  | 7' 5" x 11' 2" ft   |
| SHOWER ROOM           | 1.2 x 2.16 m  | 3' 11" x 7' 1" ft   |
| TOTAL EXTERNAL AREA   | 9.48 sq m     | 102 sq ft           |
| BALCONY               | 1.66 x 5.62 m | 5' 5" x 18' 5" ft   |
|                       |               |                     |