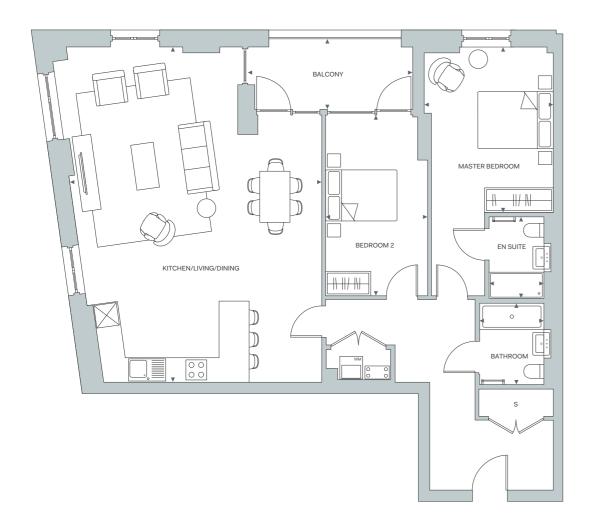

1 BED 2 BED

APARTMENT 01 3 BED

| TOTAL INTERNAL AREA   | 88.91 sq m    | 957 sq ft           |
|-----------------------|---------------|---------------------|
| LIVING/DINING/KITCHEN | 6.7 x 4.42 m  | 22' 0" x 14' 6" ft  |
| MASTER BEDROOM        | 3.88 x 3.46 m | 12' 8½" x 11' 4" ft |
| ENSUITE               | 1.7 x 2.15 m  | 5' 7" x 7' 1" ft    |
| BEDROOM 2             | 2.85 x 2.71 m | 9' 4" x 8' 11" ft   |
| BEDROOM 3             | 2.26 x 3.4 m  | 7' 5" x 11' 2" ft   |
| SHOWER ROOM           | 1.2 x 2.16 m  | 3' 11" x 7' 1" ft   |
| TOTAL EXTERNAL AREA   | 9.48 sq m     | 102 sq ft           |
| BALCONY               | 1.66 x 5.62 m | 5' 5" x 18' 5" ft   |
|                       |               |                     |