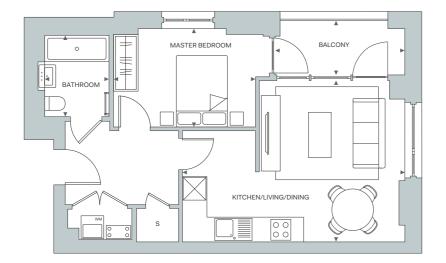

# APARTMENT 02 3 BED

| TOTAL INTERNAL AREA   | 89.93 sq m    | 968 sq ft           |
|-----------------------|---------------|---------------------|
| LIVING/DINING/KITCHEN | 8.1 x 5.49 m  | 26' 7" x 18' 0" ft  |
| MASTER BEDROOM        | 3.65 x 2.93 m | 11' 11½" x 9' 7" ft |
| ENSUITE               | 2.15 x 1.45 m | 7' 0" x 4' 9" ft    |
| BEDROOM 2             | 3.35 x 2.41 m | 11' 0" x 7' 11" ft  |
| BEDROOM 3             | 3.35 x 2.45 m | 11' 0" x 8' 0" ft   |
| BATHROOM              | 1.7 x 2.15 m  | 5' 7" x 7' 1" ft    |
| TOTAL EXTERNAL AREA   | 6.54 sq m     | 70 sq ft            |
| BALCONY               | 1.44 x 4.55 m | 4' 9" x 14' 11" ft  |
|                       |               |                     |