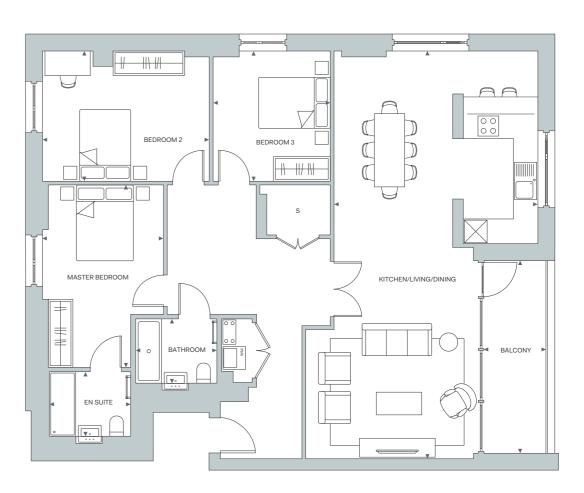

1 BED 2 BED

APARTMENT 01 3 BED

| TOTAL INTERNAL AREA   | 88.91 sq m    | 957 sq ft           |
|-----------------------|---------------|---------------------|
| LIVING/DINING/KITCHEN | 6.7 x 4.42 m  | 22' 0" x 14' 6" ft  |
| MASTER BEDROOM        | 3.88 x 3.46 m | 12' 8½" x 11' 4" ft |
| ENSUITE               | 1.7 x 2.15 m  | 5' 7" x 7' 1" ft    |
| BEDROOM 2             | 2.85 x 2.71 m | 9' 4" x 8' 11" ft   |
| BEDROOM 3             | 2.26 x 3.4 m  | 7' 5" x 11' 2" ft   |
| SHOWER ROOM           | 1.2 x 2.16 m  | 3' 11" x 7' 1" ft   |
| TOTAL EXTERNAL AREA   | 9.48 sq m     | 102 sq ft           |
| BALCONY               | 1.66 x 5.62 m | 5' 5" x 18' 5" ft   |
|                       |               |                     |