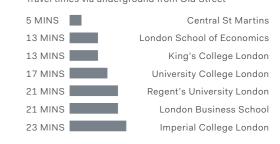

#### → LONDON UNDERGROUND

#### ■ UNIVERSITIES

Travel times via underground from Old Street