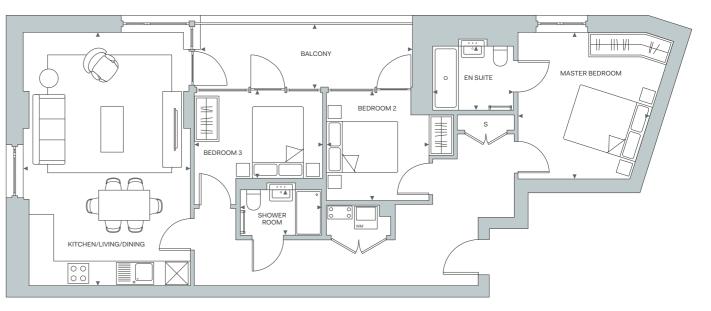

1 BED 2 BED

APARTMENT 01 3 BED

| TOTAL INTERNAL AREA   | 88.91 sq m    | 957 sq ft           |
|-----------------------|---------------|---------------------|
| LIVING/DINING/KITCHEN | 6.7 x 4.42 m  | 22' 0" x 14' 6" ft  |
| MASTER BEDROOM        | 3.88 x 3.46 m | 12' 8½" x 11' 4" ft |
| ENSUITE               | 1.7 x 2.15 m  | 5' 7" x 7' 1" ft    |
| BEDROOM 2             | 2.85 x 2.71 m | 9' 4" x 8' 11" ft   |
| BEDROOM 3             | 2.26 x 3.4 m  | 7' 5" x 11' 2" ft   |
| SHOWER ROOM           | 1.2 x 2.16 m  | 3' 11" x 7' 1" ft   |
| TOTAL EXTERNAL AREA   | 9.48 sq m     | 102 sq ft           |
| BALCONY               | 1.66 x 5.62 m | 5' 5" x 18' 5" ft   |
|                       |               |                     |