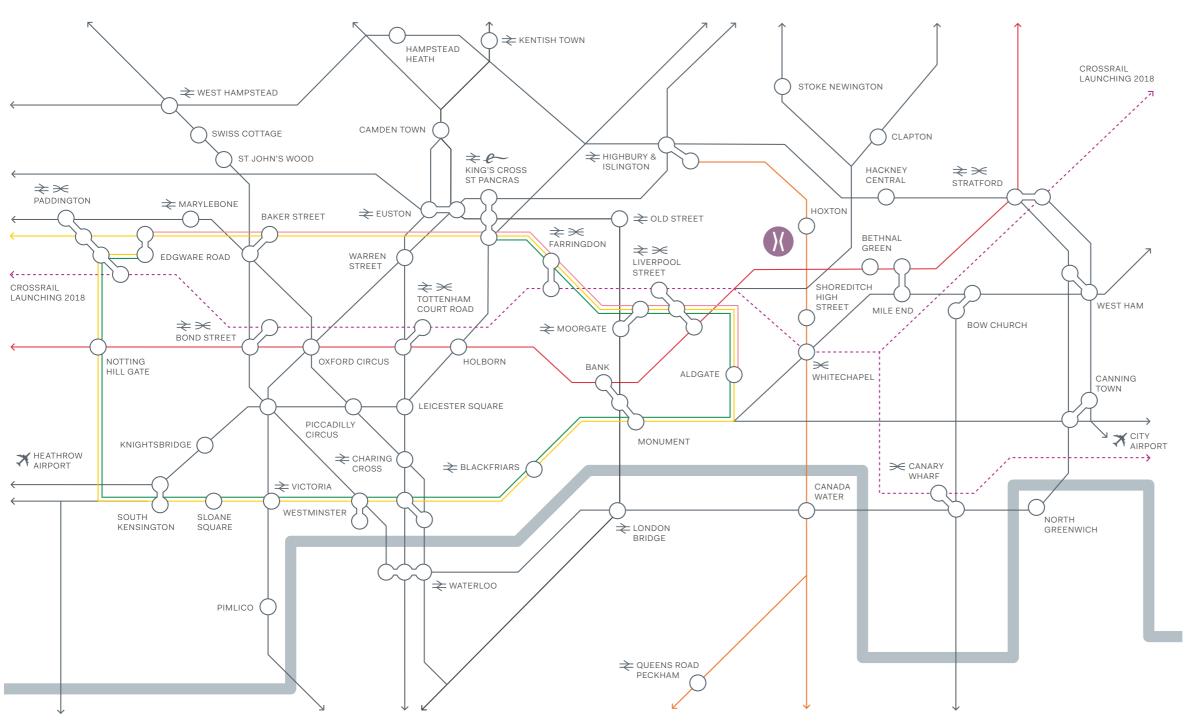

# EXCEPTIONAL CONNECTIONS

Great transport links are another reason why living at Shoreditch Exchange is so convenient. Hoxton Station is on the doorstep, easily connecting you to major transport hubs. Liverpool Street is within walking distance and provides easy access to the new Crossrail line.