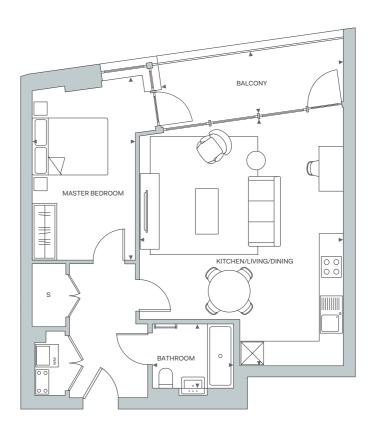

1 BED 2 BED

APARTMENT 01 3 BED

| TOTAL INTERNAL AREA   | 88.91 sq m    | 957 sq ft           |
|-----------------------|---------------|---------------------|
| LIVING/DINING/KITCHEN | 6.7 x 4.42 m  | 22' 0" x 14' 6" ft  |
| MASTER BEDROOM        | 3.88 x 3.46 m | 12' 8½" x 11' 4" ft |
| ENSUITE               | 1.7 x 2.15 m  | 5' 7" x 7' 1" ft    |
| BEDROOM 2             | 2.85 x 2.71 m | 9' 4" x 8' 11" ft   |
| BEDROOM 3             | 2.26 x 3.4 m  | 7' 5" x 11' 2" ft   |
| SHOWER ROOM           | 1.2 x 2.16 m  | 3' 11" x 7' 1" ft   |
| TOTAL EXTERNAL AREA   | 9.48 sq m     | 102 sq ft           |
| BALCONY               | 1.66 x 5.62 m | 5' 5" x 18' 5" ft   |
|                       |               |                     |