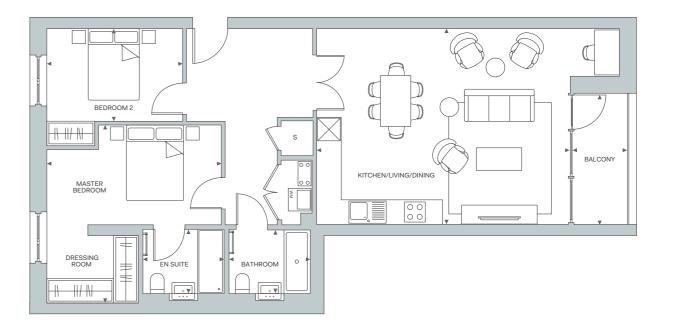

### APARTMENT 20, 52, 82, 114, 145

| TOTAL INTERNAL AREA   | 80.45 sq m    | 866 sq ft           |
|-----------------------|---------------|---------------------|
| LIVING/DINING/KITCHEN | 6.83 x 6.76 m | 22' 5" x 22' 2" ft  |
| MASTER BEDROOM        | 3.22 x 3.32 m | 10' 7" x 10' 11" ft |
| BEDROOM 2             | 3.61 x 2.58 m | 11' 10½" x 8' 5" ft |
| BATHROOM              | 1.7 x 2.15 m  | 5' 7" x 7' 1" ft    |
| TOTAL EXTERNAL AREA   | 5.56 sq m     | 60 sq ft            |
| BALCONY               | 1.44 x 3.68 m | 4' 8%" x 12' 1" ft  |