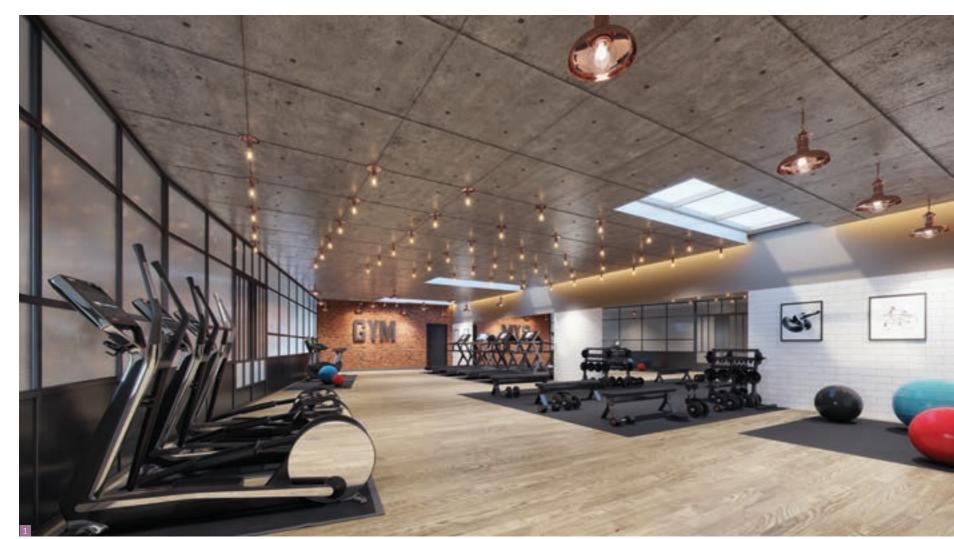

Computer generated images are indicative only

) 44 ( ) 45 (

A generous range of exclusive amenities are available to all residents of Shoreditch Exchange. There is a spacious, air-conditioned, fully equipped gym for those wanting to keep fit. A Residents' Club Lounge and cinema screening room bring a vital creative and cultural aspect to life at Shoreditch Exchange.

#### WELL-BEING

- Residents' landscaped courtyard podium
- Residents' landscaped roof terraces
- Well-equipped modern fitness suite featuring ergonomic Technogym equipment
- Residents' cinema screening room
- Residents' Club Lounge