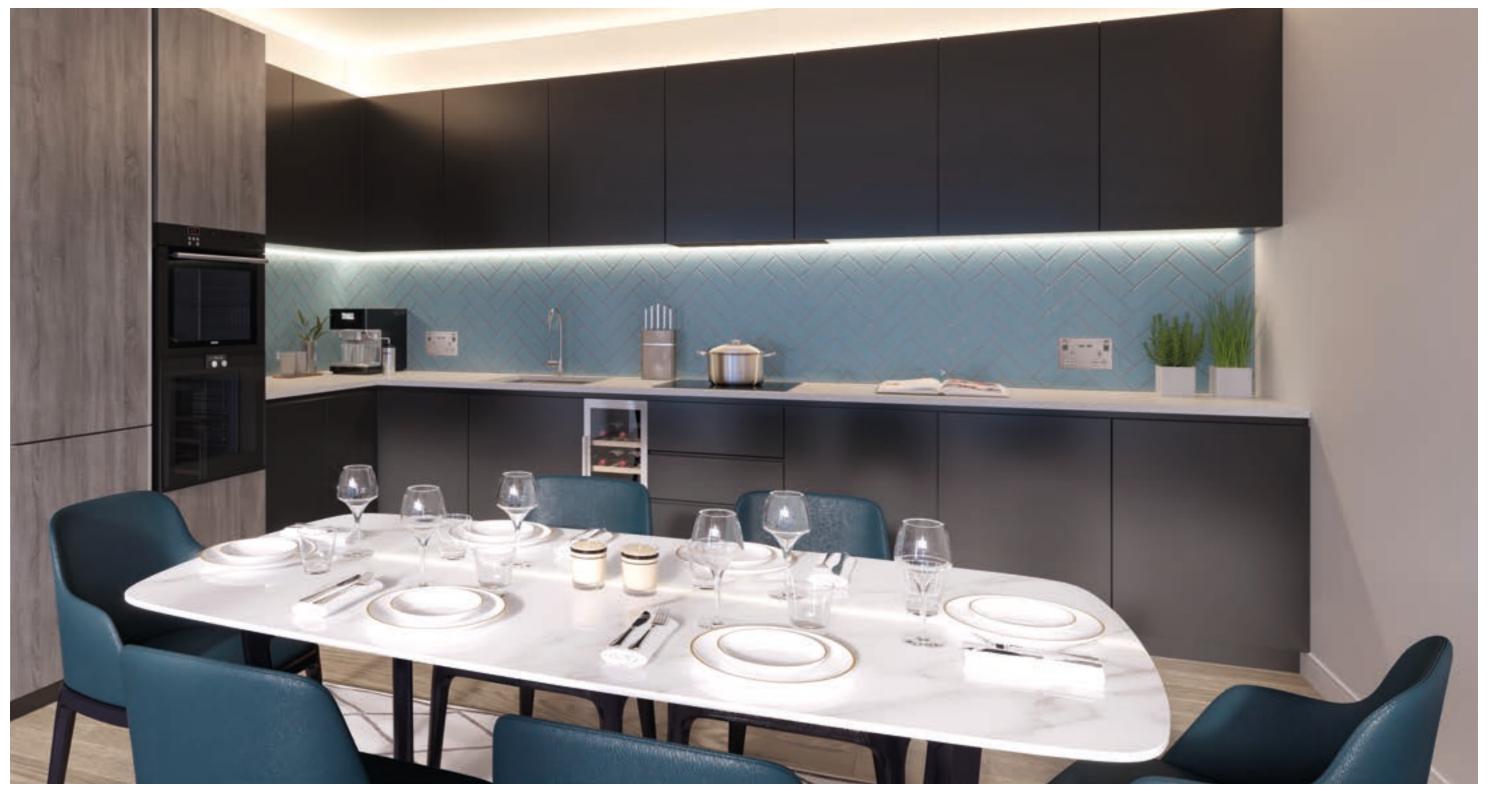

#### KITCHEN

- Contemporary designer kitchen units featuring soft close doors
- Downlights positioned to underside of wall units
- Composite worktop with inset drainer grooves
- Stainless steel bowl undermounted sink
- Contemporary single lever chrome kitchen tap
- Siemens integrated stainless steel fan assisted multi-function oven
- Siemens four ring hob
- Siemens extractor hood
- Siemens integrated fridge/ freezer
- Siemens integrated washing/ drying machine (unless located in hallway cupboard)
- Siemens integrated multifunction dishwasher
- Siemens integrated microwave (in 2 & 3 bedroom apartments)
- Integrated wine cooler unit (in 2 & 3 bedroom apartments)
- Wood flooring
- White painted skirting and architraves