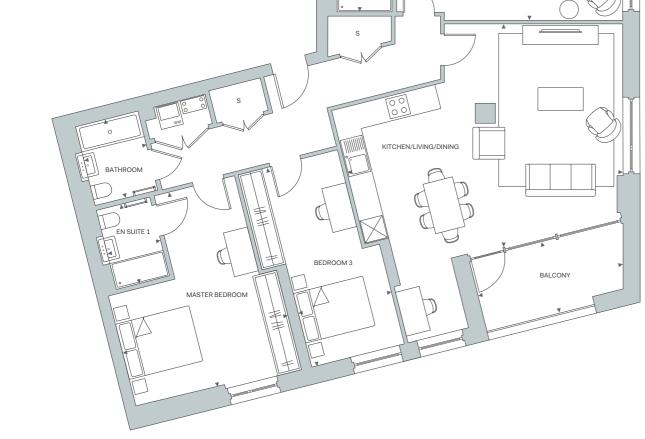

| KEY |                 |
|-----|-----------------|
| WM  | Washing machine |
| S   | Storage         |

APARTMENT 12 3 BED

| TOTAL INTERNAL AREA   | 104.79 sq m   | 1128 sq ft         |
|-----------------------|---------------|--------------------|
| LIVING/DINING/KITCHEN | 5.97 x 8.27 m | 19' 7" x 27' 1" ft |
| MASTER BEDROOM        | 2.55 x 5.37 m | 8' 4½" x 17' 7" ft |
| ENSUITE               | 2.12 x 1.45 m | 6' 11½" x 4' 9" ft |
| BEDROOM 2             | 2.48 x 4.02 m | 8' 2" x 13' 2" ft  |
| BEDROOM 3             | 2.53 x 5.33 m | 8' 3½" x 17' 6" ft |
| BATHROOM              | 2.15 x 1.7 m  | 7' 0½" x 5' 7" ft  |
| TOTAL EXTERNAL AREA   | 10.57 sq m    | 114 sq ft          |
| BALCONY               | 5.92 x 1.84 m | 19' 5" x 6' 0" ft  |
|                       |               |                    |