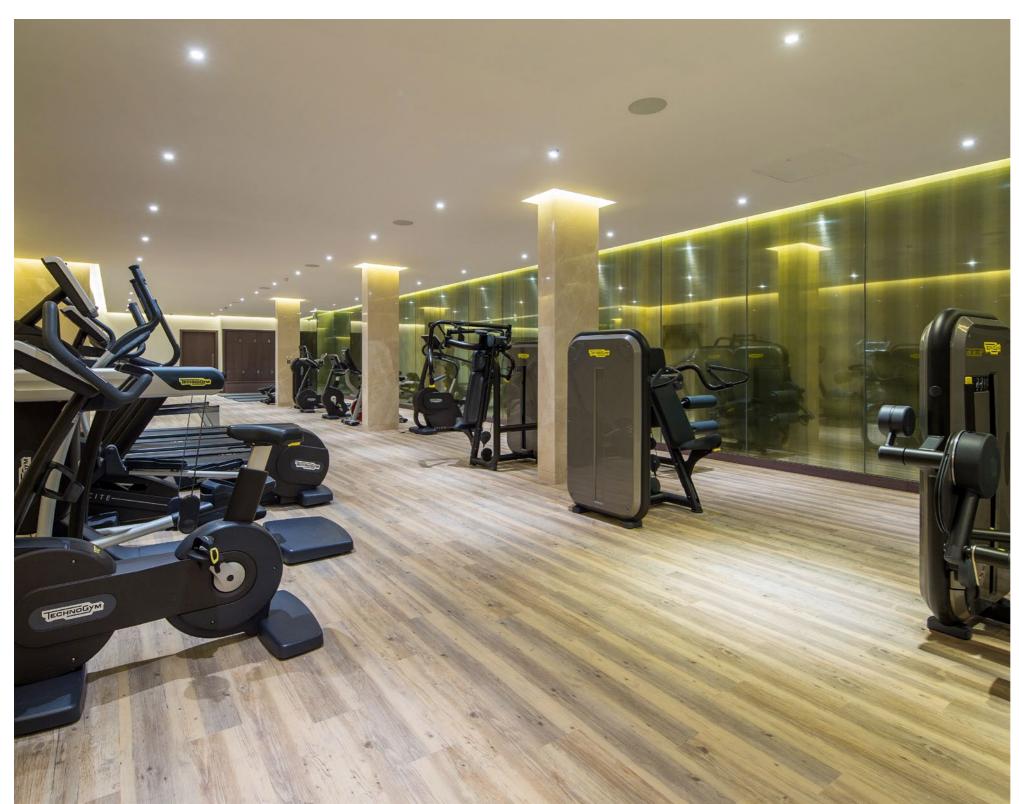

## LIFE AT FULHAM REACH IS ALL COVERED

At the Fulham Reach Tamesis Club all of life's needs are taken care of, be that leisure time spent in the gym and spa or a relaxing evening playing snooker or enjoying a movie with friends.

Twelve seat cinema room

Private wine cellar

15m swimming pool & jacuzzi

Private treatment room

Snooker room with full size table

Virtual golf room

Sauna

Fully equipped gymnasium