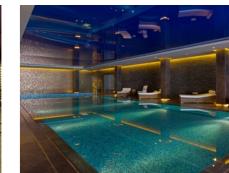

## LIFE AT FULHAM REACH IS ALL COVERED

At the Fulham Reach Tamesis Club all of life's needs are taken care of, be that leisure time spent in the gym and spa or a relaxing evening playing snooker or enjoying a movie with friends.

Twelve seat cinema room

Private wine cellar

15m swimming pool & jacuzzi

Private treatment room

Snooker room with full size table

Virtual golf room

Sauna

Fully equipped gymnasium