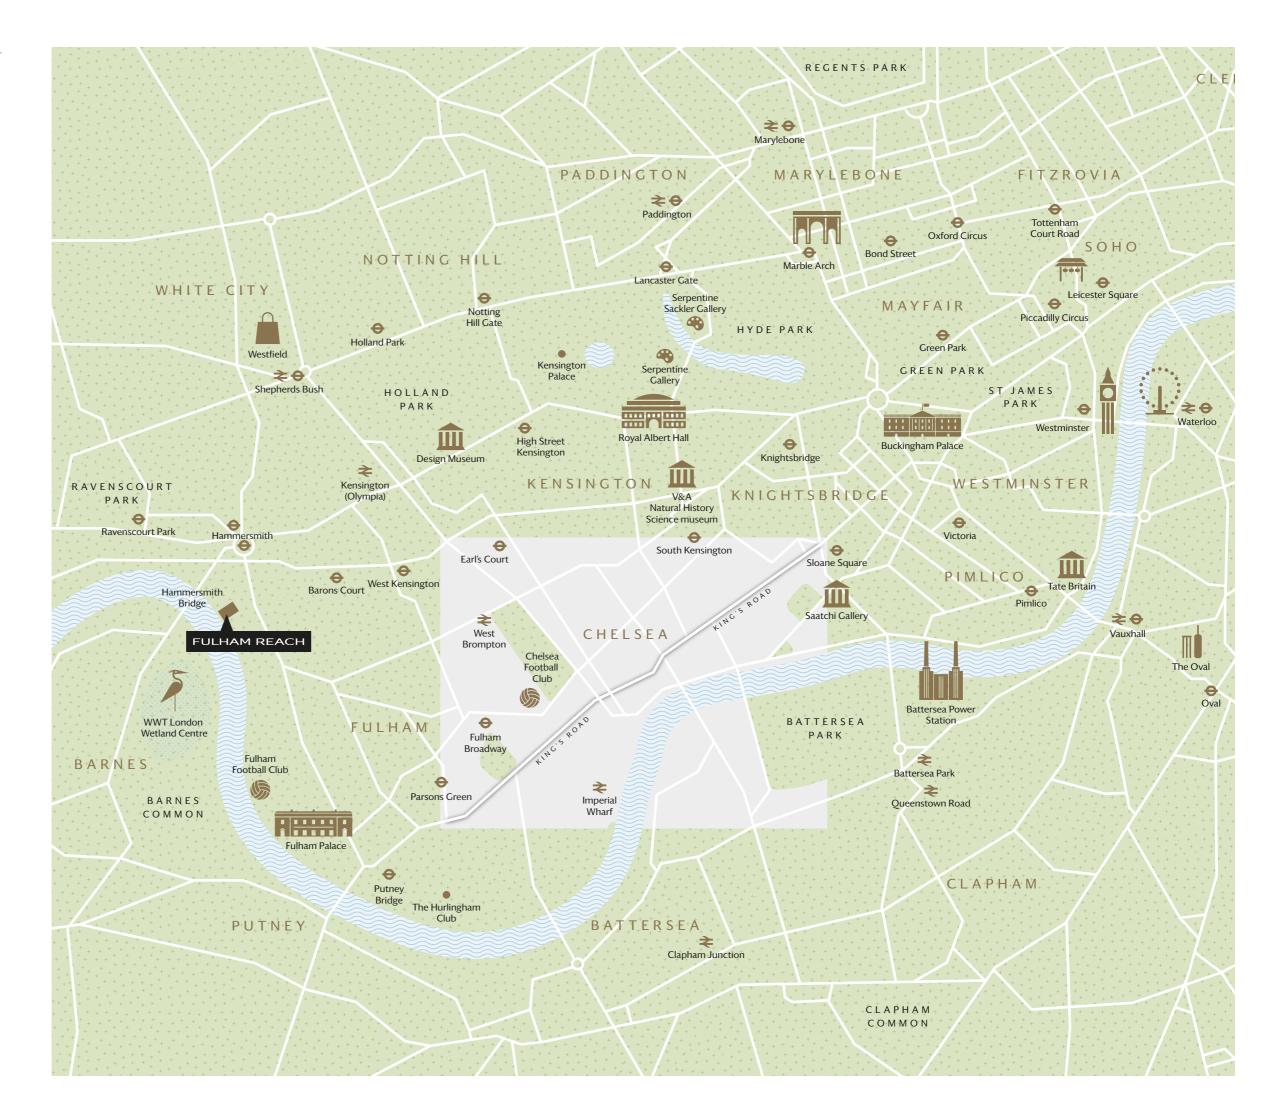

## PERFECTLY PLACED

With immediate access to key roads, stations and airports, Fulham Reach boasts brilliant connections to Central London. Its convenient position places you within minutes of some of the best shopping, dining and social destinations the capital has to offer.