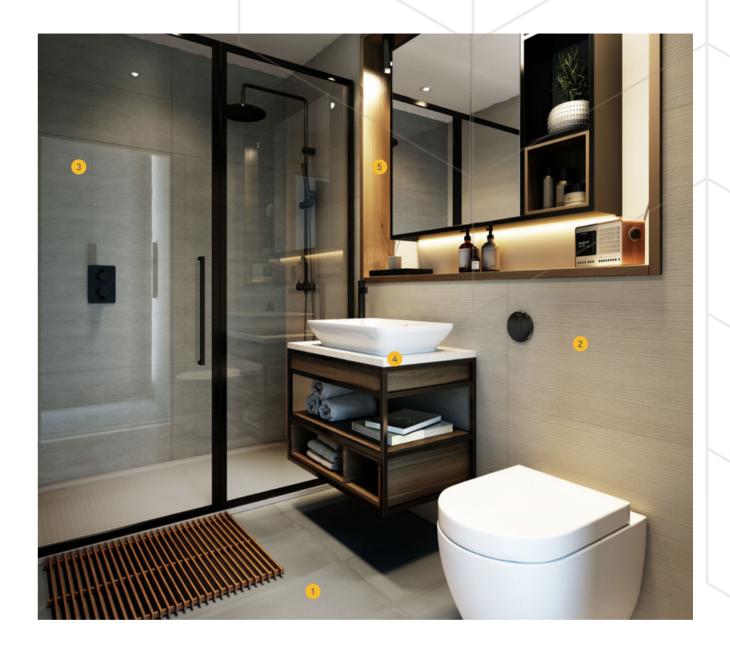

1 Floor Tile

Light Grey

2 Wall Tile

Matt White

3 Stone Top\*

Blanco Norte
Composite Stone

4 Timber Effect Feature Vanity Unit Oak

the apartment collection