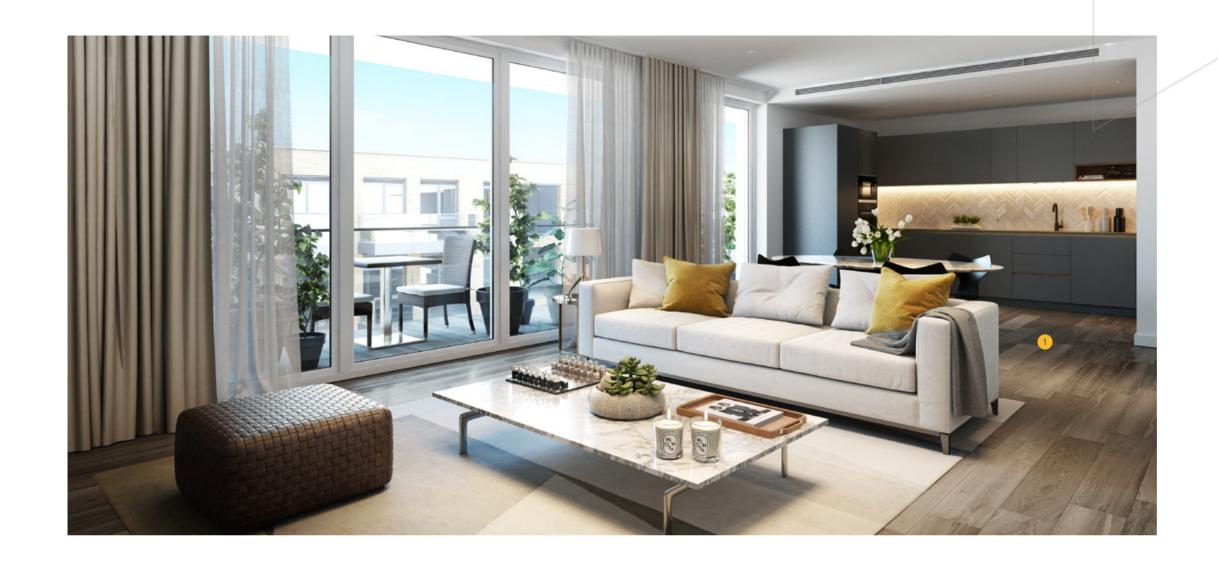

### bedroom and living areas

1 Timber Effect Flooring 2 Floor Trims Flemish Oak

Onyx Black

3 Wardrobe Doors Matt White

4 Bedroom Carpet Mocha

Computer generated images are indicative and for illustrative purposes only.

1 Cabinets

Matt White Lacquer

3 Worktop\*

Cemento Spa

Composite Stone

4 Splashback

Matt White

Chevron Tiles

1 Floor Tile

Light Grey

2 Wall Tile

Matt White

3 Stone Top\*

Blanco Norte
Composite Stone

4 Timber Effect Feature Vanity Unit Oak

the apartment collection