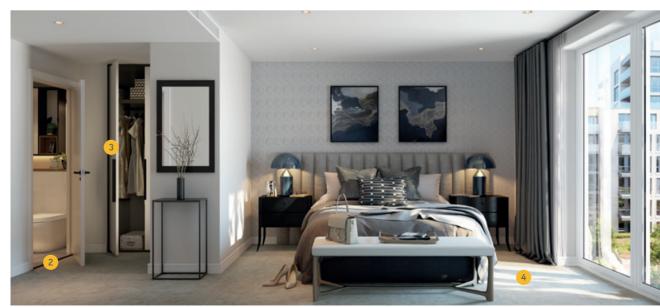

### bedroom and living areas

1 Timber Effect Flooring 2 Floor Trims Flemish Oak

Onyx Black

3 Wardrobe Doors Matt White

4 Bedroom Carpet Mocha

Computer generated images are indicative and for illustrative purposes only.