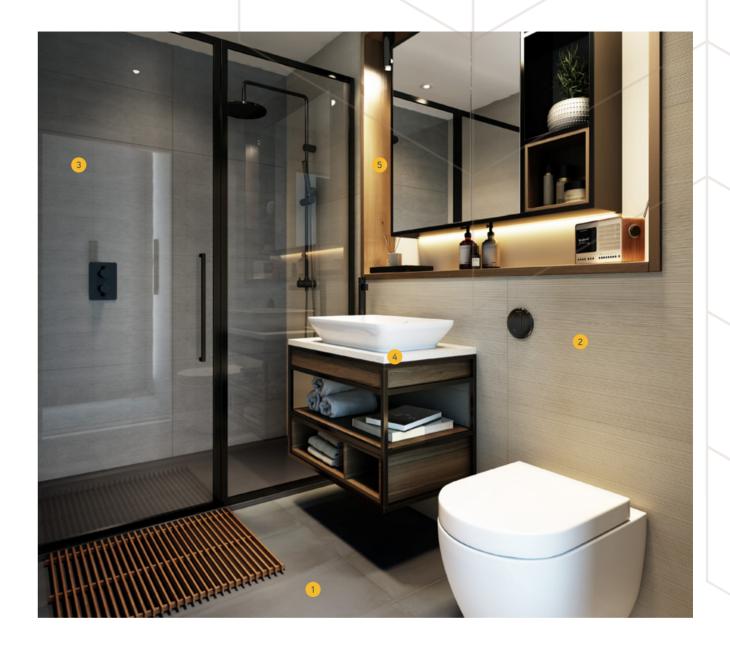

1 Cabinets

Matt White Lacquer

3 Worktop\*

Cemento Spa

Composite Stone

4 Splashback

Matt White

Chevron Tiles

1 Floor Tile

Light Grey

2 Wall Tile

Matt White

3 Stone Top\*

Blanco Norte
Composite Stone

4 Timber Effect Feature Vanity Unit Oak

the apartment collection