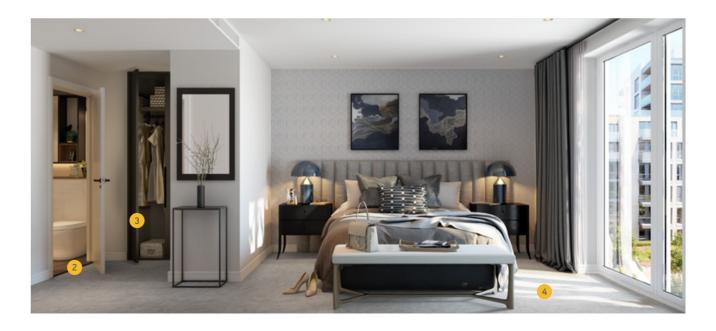

### bedroom and living areas

1 Timber Effect Flooring 2 Floor Trims Flemish Oak

Onyx Black

3 Wardrobe Doors Matt White

4 Bedroom Carpet Mocha

Computer generated images are indicative and for illustrative purposes only.