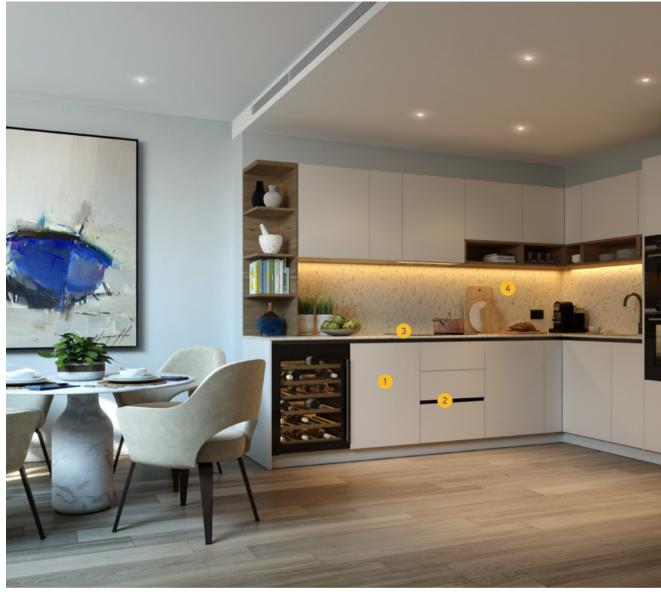

1 Cabinets

Matt White Lacquer

3 Worktop\*

Cemento Spa

Composite Stone

4 Splashback

Matt White

Chevron Tiles