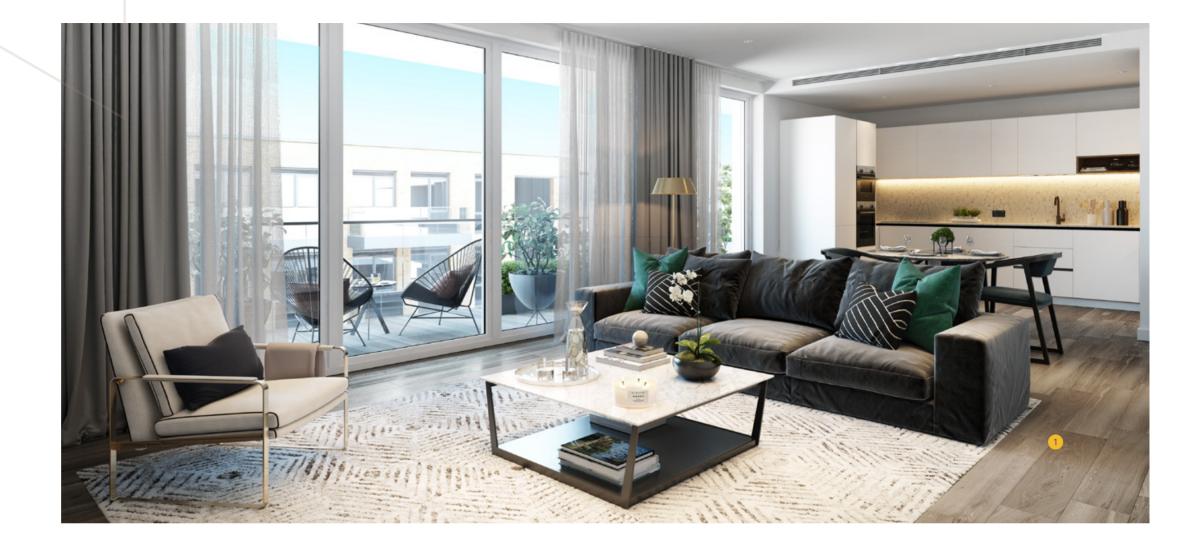

### bedroom and living areas

1 Timber Effect Flooring 2 Floor Trims Flemish Oak

Onyx Black

3 Wardrobe Doors Matt White

4 Bedroom Carpet Mocha

Computer generated images are indicative and for illustrative purposes only.