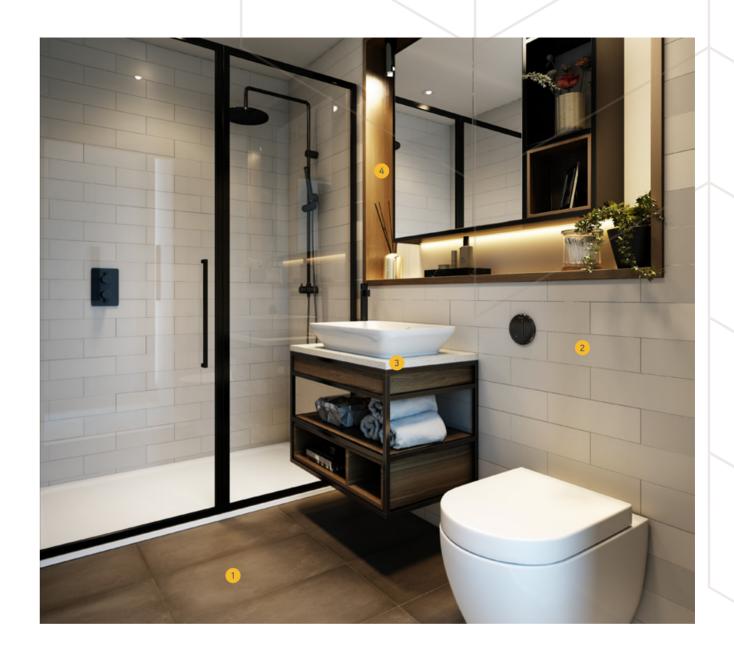

1 Floor Tile

Light Grey

2 Wall Tile

Matt White

3 Stone Top\*

Blanco Norte
Composite Stone

4 Timber Effect Feature Vanity Unit Oak

the apartment collection

1 Floor Tile

Dark Grey

2 Wall Tile

Matt White

3 Stone Top\*

Blanco Norte
Composite Stone

4 Timber Effect Feature Vanity Unit Oak