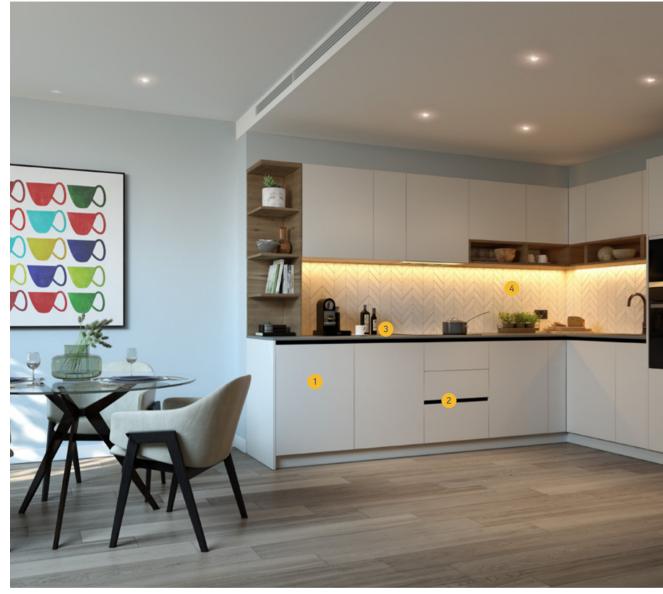

1 Cabinets

Matt White Lacquer

3 Worktop\*

Cemento Spa

Composite Stone

4 Splashback

Matt White

Chevron Tiles