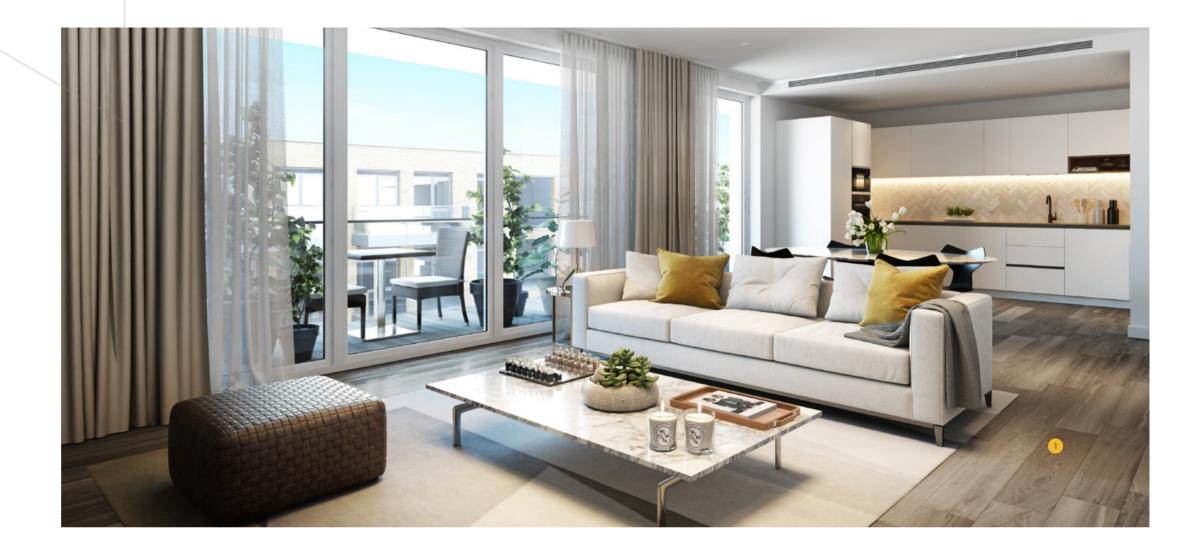

the apartment collection

# light palette





 $\label{lem:computer_computer_control} \mbox{Computer generated images are indicative and for illustrative purposes only.}$ 

### bedroom and living areas



1 Timber Effect Flooring 2 Floor Trims Flemish Oak



Onyx Black



3 Wardrobe Doors Matt White



4 Bedroom Carpet Mocha



Computer generated images are indicative and for illustrative purposes only.



1 Cabinets

Matt White Lacquer





3 Worktop\*

Cemento Spa

Composite Stone



4 Splashback

Matt White

Chevron Tiles





1 Floor Tile

Light Grey



2 Wall Tile

Matt White



3 Stone Top\*

Blanco Norte
Composite Stone



4 Timber Effect Feature Vanity Unit Oak



the apartment collection

# dark palette

### bedroom and living areas



1 Timber Effect Flooring 2 Floor Trims Grey Oak



Onyx Black



3 Wardrobe Doors Matt