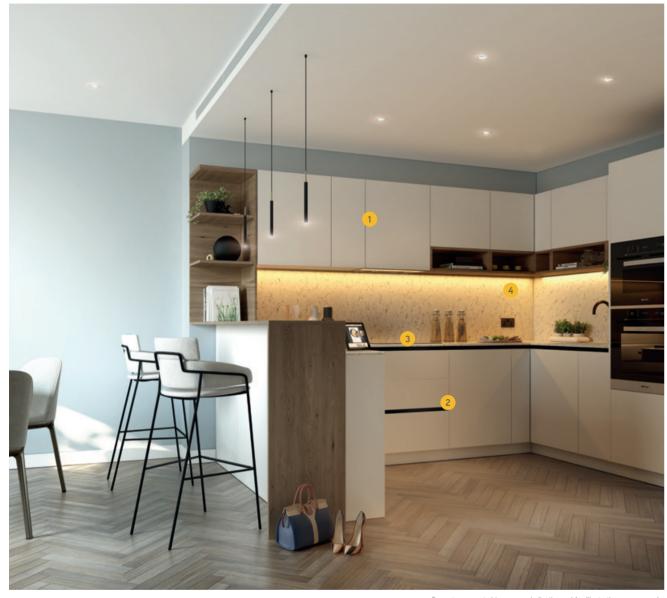

1 Cabinets

Matt White Lacquer

3 Worktop\*

Cemento Spa

Composite Stone

4 Splashback

Matt White

Chevron Tiles

1 Floor Tile

Light Grey

2 Wall Tile

Matt White

3 Stone Top\*

Blanco Norte
Composite Stone

4 Timber Effect Feature Vanity Unit Oak

the apartment collection