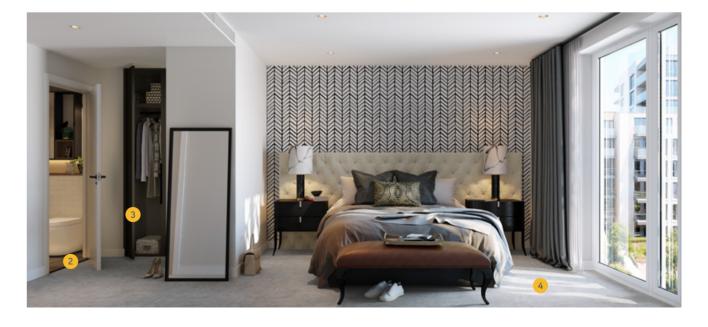

### bedroom and living areas

1 Timber Effect Flooring 2 Floor Trims Flemish Oak

Onyx Black

3 Wardrobe Doors Matt White

4 Bedroom Carpet Mocha

Computer generated images are indicative and for illustrative purposes only.