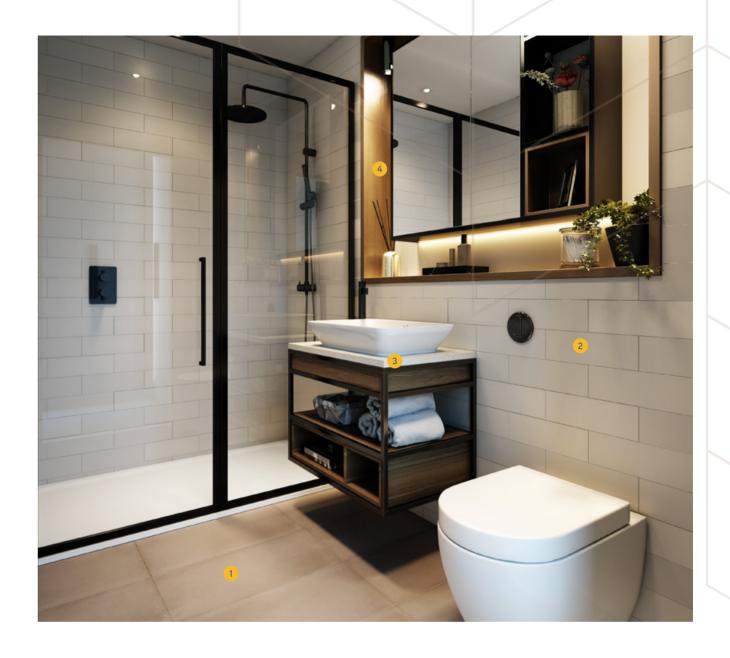

1 Floor Tile

Light Grey

2 Wall Tile

Matt White

3 Stone Top\*

Blanco Norte
Composite Stone

4 Timber Effect Feature Vanity Unit Oak

the apartment collection