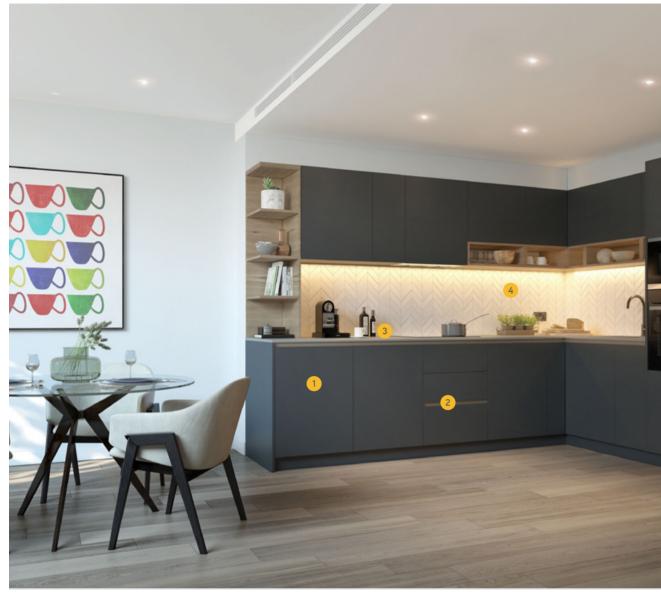

1 Cabinets

Matt White Lacquer

3 Worktop\*

Cemento Spa

Composite Stone

4 Splashback

Matt White

Chevron Tiles