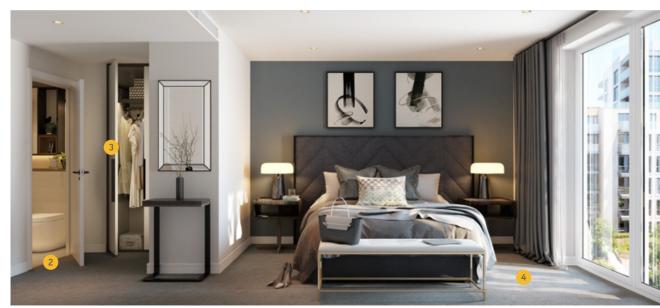

### bedroom and living areas

1 Timber Effect Flooring 2 Floor Trims Flemish Oak

Onyx Black

3 Wardrobe Doors Matt White

4 Bedroom Carpet Mocha

Computer generated images are indicative and for illustrative purposes only.