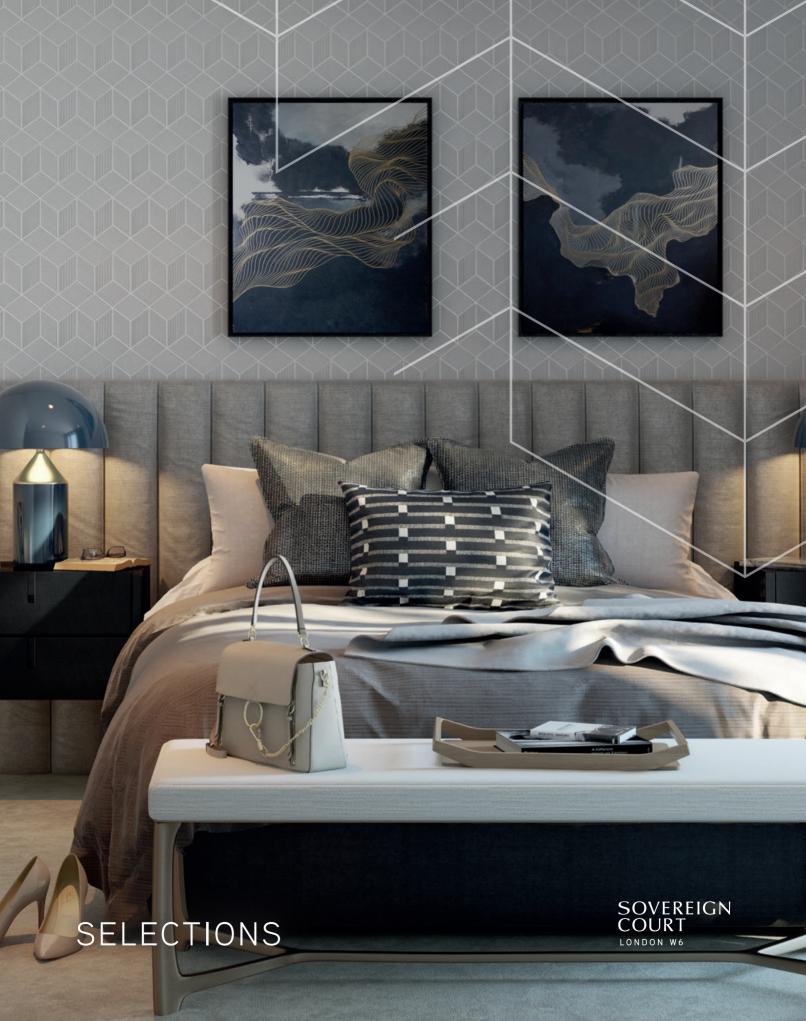

### bedroom and living areas

1 Timber Effect Flooring 2 Floor Trims Flemish Oak

Onyx Black

3 Wardrobe Doors Matt White

4 Bedroom Carpet Mocha

Computer generated images are indicative and for illustrative purposes only.