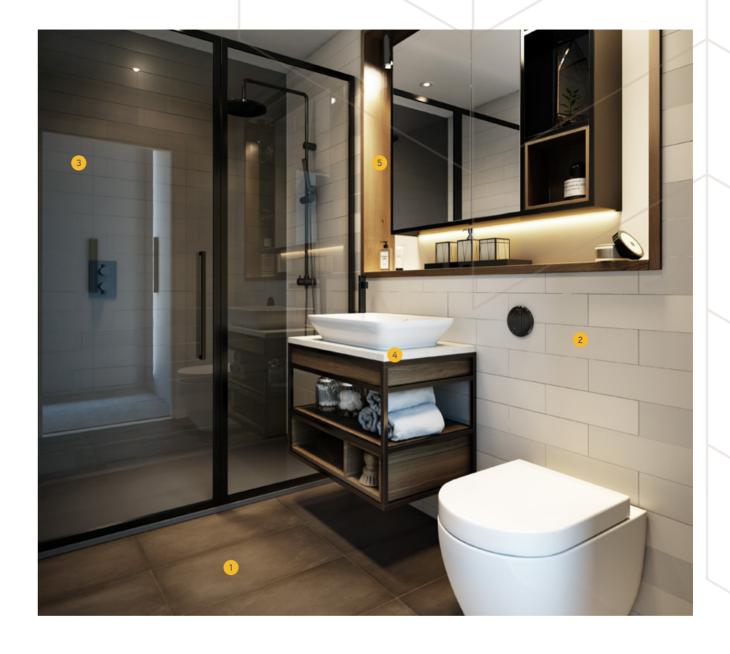

1 Floor Tile

Light Grey

2 Wall Tile

Matt White

3 Stone Top\*

Blanco Norte
Composite Stone

4 Timber Effect Feature Vanity Unit Oak

the apartment collection