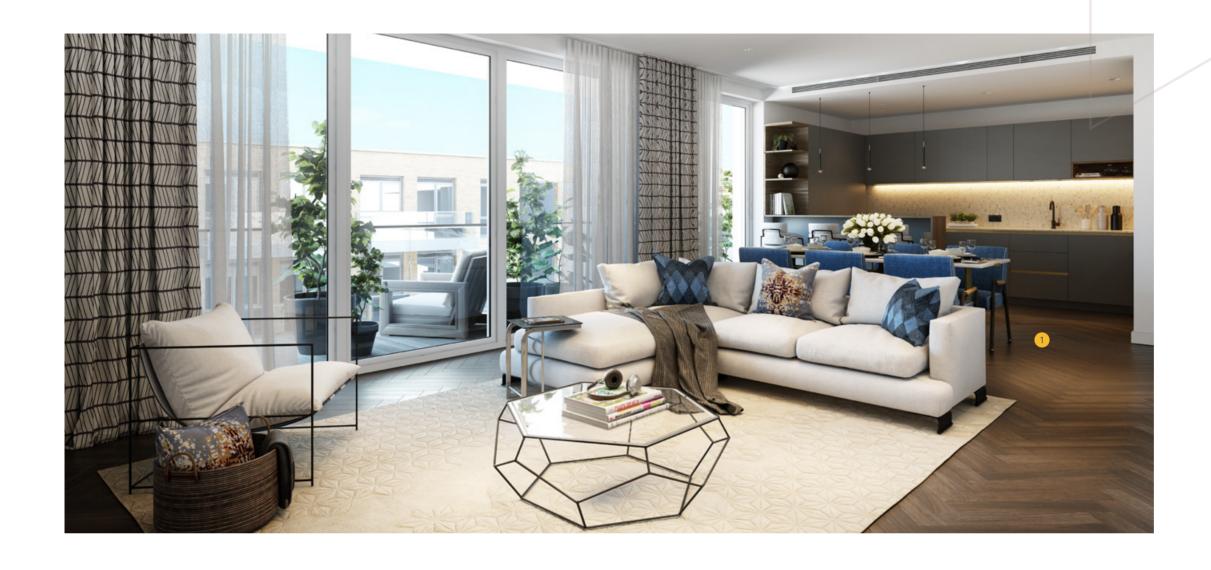

### bedroom and living areas

1 Timber Effect Flooring 2 Floor Trims Flemish Oak

Onyx Black

3 Wardrobe Doors Matt White

4 Bedroom Carpet Mocha

Computer generated images are indicative and for illustrative purposes only.

1 Cabinets

Matt White Lacquer

3 Worktop\*

Cemento Spa

Composite Stone

4 Splashback

Matt White

Chevron Tiles