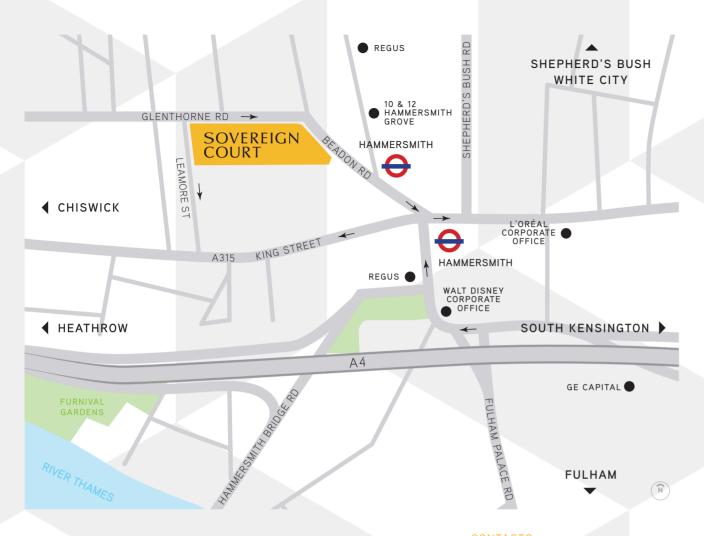

### Sovereign Court is located on Beadon Road in Hammersmith.

The development is just a short walk (125m), from two underground stations, and is less than 20 minutes from Central London by taxi.