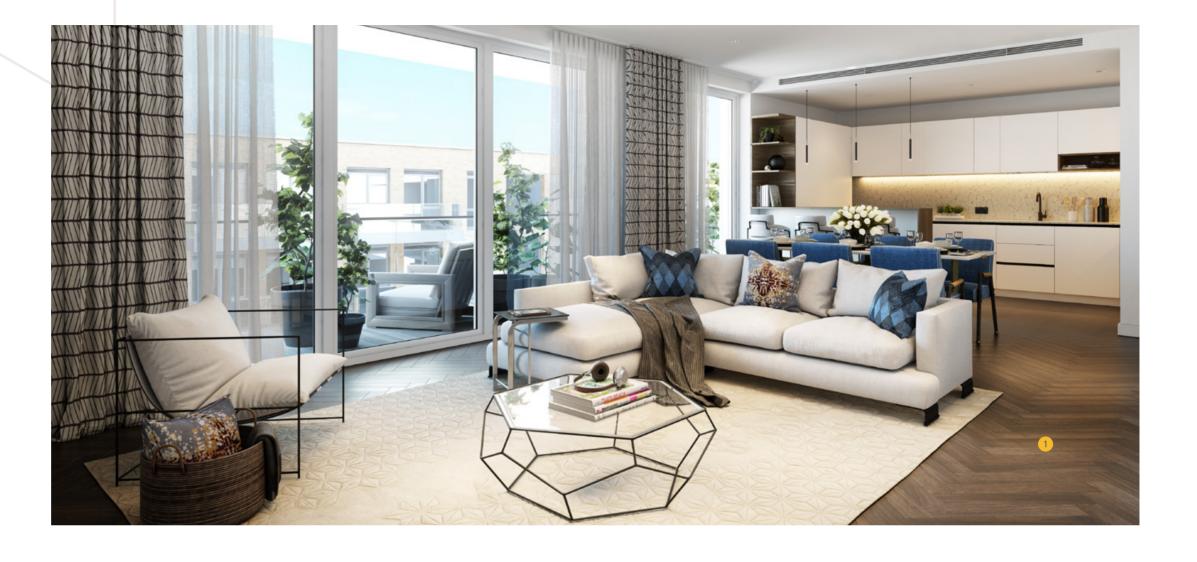

### bedroom and living areas

1 Timber Effect Flooring 2 Floor Trims Flemish Oak

Onyx Black

3 Wardrobe Doors Matt White

4 Bedroom Carpet Mocha

Computer generated images are indicative and for illustrative purposes only.