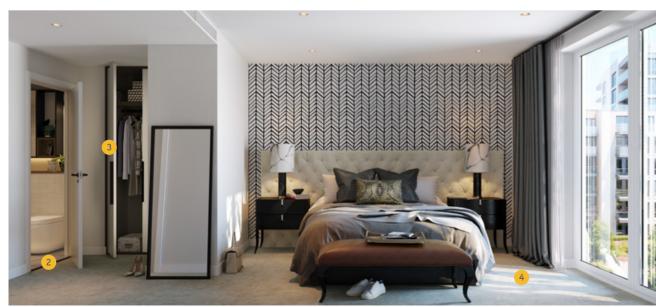

### bedroom and living areas

1 Timber Effect Flooring 2 Floor Trims Flemish Oak

Onyx Black

3 Wardrobe Doors Matt White

4 Bedroom Carpet Mocha

Computer generated images are indicative and for illustrative purposes only.