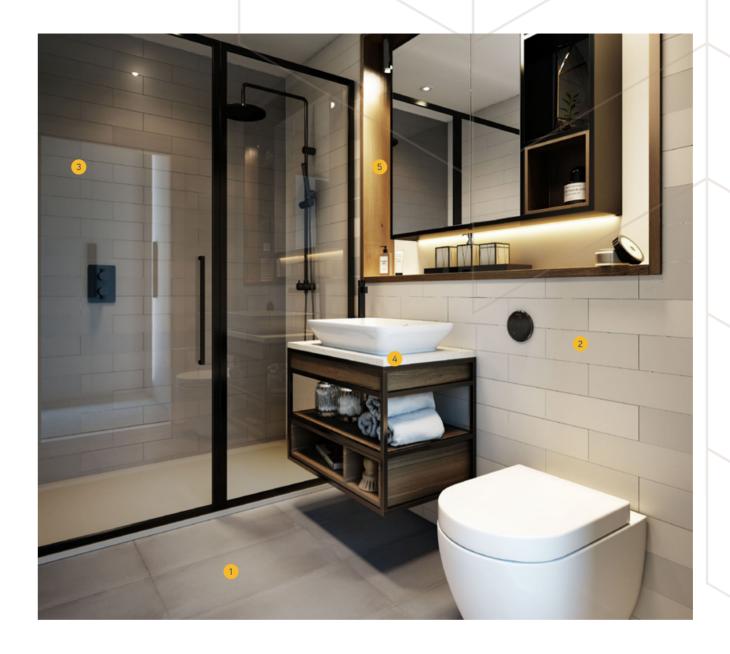

1 Floor Tile

Light Grey

2 Wall Tile

Matt White

3 Stone Top\*

Blanco Norte
Composite Stone

4 Timber Effect Feature Vanity Unit Oak

the apartment collection

1 Floor Tile

Dark Grey

2 Wall Tile

Matt White

3 Stone Top\*

Blanco Norte
Composite Stone

4 Timber Effect Feature Vanity Unit Oak