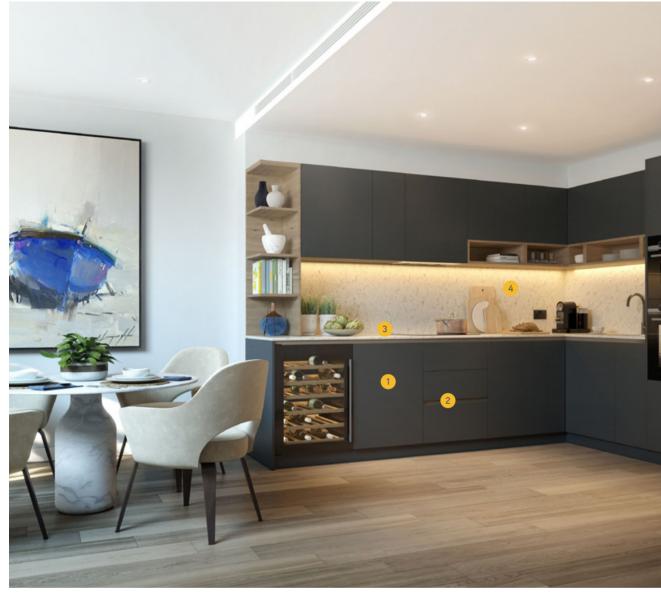

1 Cabinets

Matt White Lacquer

3 Worktop\*

Cemento Spa

Composite Stone

4 Splashback

Matt White

Chevron Tiles