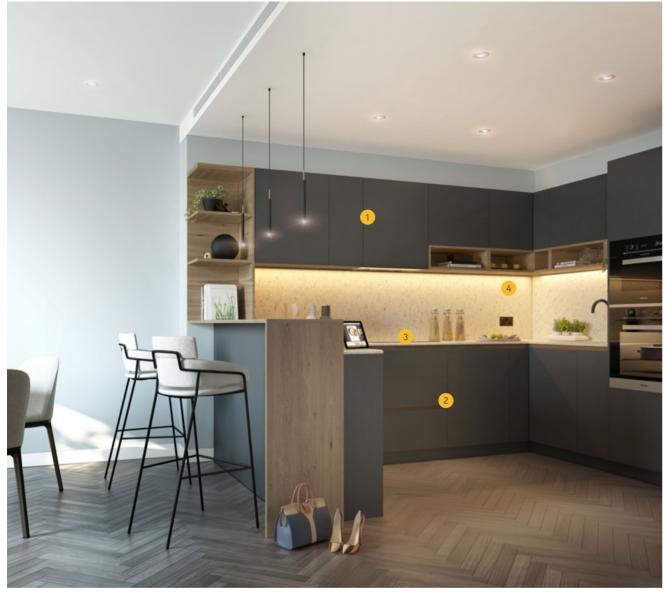

1 Cabinets

Matt White Lacquer

3 Worktop\*

Cemento Spa

Composite Stone

4 Splashback

Matt White

Chevron Tiles

1 Floor Tile

Light Grey

2 Wall Tile

Matt White

3 Stone Top\*

Blanco Norte
Composite Stone

4 Timber Effect Feature Vanity Unit Oak

the apartment collection