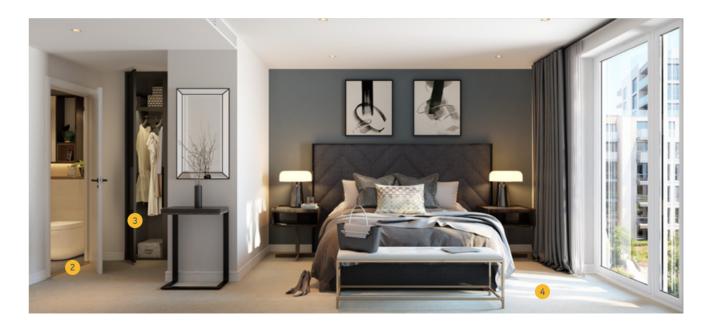

### bedroom and living areas

1 Timber Effect Flooring 2 Floor Trims Flemish Oak

Onyx Black

3 Wardrobe Doors Matt White

4 Bedroom Carpet Mocha

Computer generated images are indicative and for illustrative purposes only.