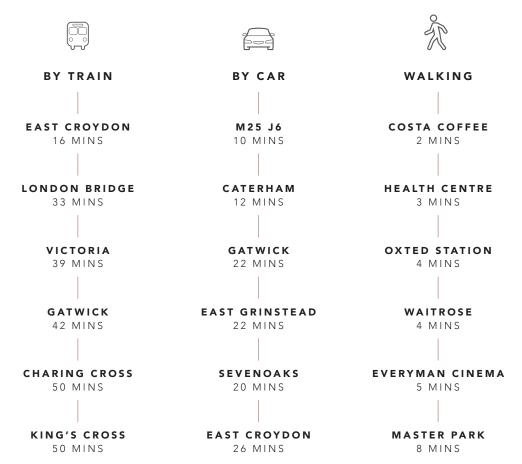

# OVERVIEW

This exclusive development of 1, 2 and 3 bedroom apartments and penthouses sits in the heart of Oxted. The station is only few minutes' walk away with direct links to central London. Gatwick airport is under 30 minutes' drive.

# SUPERB LOCATION

Oxted is a quintessentially English town, full of character and charm, where timber-framed façades lend the busy high street a unique appeal. The high streets have a wide choice of restaurants and cafés, independent shops and supermarkets, including a Waitrose.

There is also an Everyman cinema and an independent arts group called 'The Barn Theatre', all just a short walk from Courtyard Gardens. With so many amenities on your doorstep, you won't even have to think about using the car.