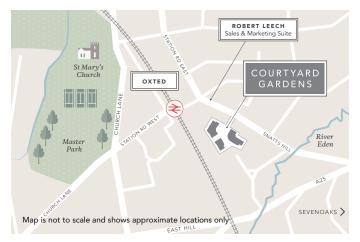

### LOCATION

Eden Place Oxted, RH8

# SUPERB LOCATION

Oxted is a quintessentially English town, full of character and charm, where timber-framed façades lend the busy high street a unique appeal. The high streets have a wide choice of restaurants and cafés, independent shops and supermarkets, including a Waitrose.

There is also an Everyman cinema and an independent arts group called 'The Barn Theatre', all just a short walk from Courtyard Gardens. With so many amenities on your doorstep, you won't even have to think about using the car.